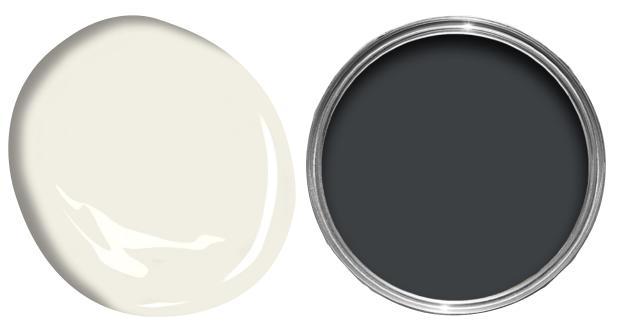

### **Garage Doors:** Farrow and ball Off Black to match new architectural casement window trim

### **Doors + windows:** Farrow and ball Off Black to match new architectural casement window trim

**Driveway + Walkway Materials:** Driveway will be refinished with a cobblestone apron and the walkway will be in a shale grey stone laid in a modular pattern to match front walkway