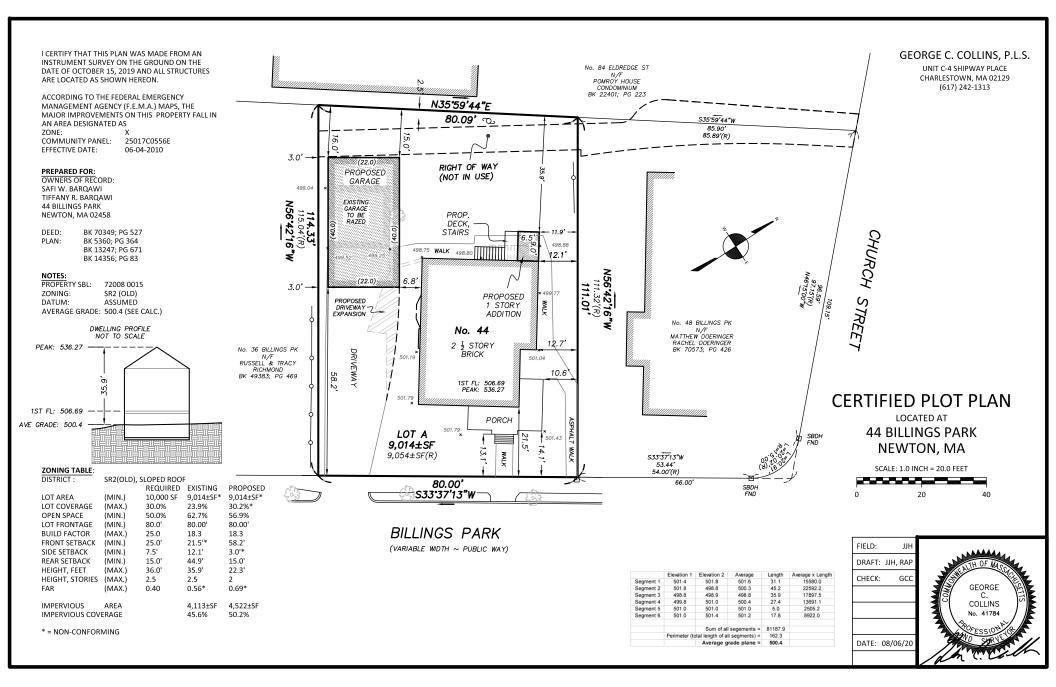

CALE: AS NOTED DRAWN: PRL CHECK: DRAWING NUMBER: A2Nan I

# Proposed Rendering of the street facing (east) elevation:







**Paint color:** Benjamin Moore White Dove to match newly painted millwork on house

### **Garage Doors:** Farrow and ball Off Black to match new architectural casement window trim





## Landscaping:

The garage will be landscaped with white hydrangea, white astilbe flowers, hinoki false cyprus, holly blue Castile sapphire and ink berry holly to





### Materials:

Siding will be in painted white pine wood to match existing millwork on house. Dentil moulding will be added to



**Paint color:** Benjamin Moore White Dove to match newly painted millwork on house

### **Doors + windows:** Farrow and ball Off Black to match new architectural casement window trim







**Driveway + Walkway Materials:** Driveway will be refinished with a cobblestone apron and the walkway will be in a shale grey stone laid in a modular pattern to match front walkway



T B

**Existing Garage:** Existing street (East facing) elevation + existing rear (North facing) elevation