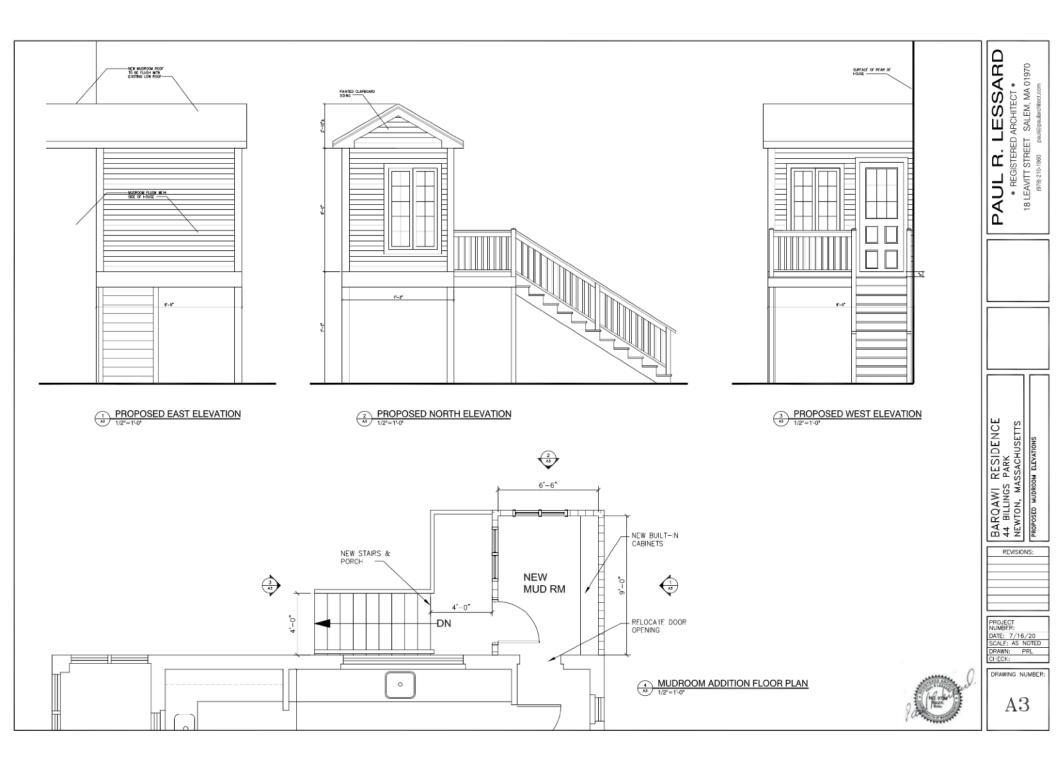

ect.com 3 \_\_\_\_\_ -----фD ┢ 1 ..... 7-4 009409 HATCHING S39 S.F. AREA 7-0" HIGH CEILING & ABOVE 64 BARQAWI RESIDENCE 44 BILLINGS PARK NEWTON, MASSACHUSETTS PROPOSED GARAGE FLOOR PLANS 7-4" DOM(3) THE DOME 9'-0' 9'-0" 22'-0" 22'-0" REVISIONS: PROPOSED 1st FLR PLAN PROPOSED ATTIC FLR PLAN PROJECT NUMBER: DATE: 7/25/20 SCALE: AS NOTED DRAWN: PRL CHECK: DRAWING NUMBER: A2Nan I

# Proposed Rendering of the street facing (east) elevation:







**Paint color:** Benjamin Moore White Dove to match newly painted millwork on house

### **Garage Doors:** Farrow and ball Off Black to match new architectural casement window trim





## Landscaping:

The garage will be landscaped with white hydrangea, white astilbe flowers, hinoki false cyprus, holly blue Castile sapphire and ink berry holly to





### Materials:

Siding will be in painted white pine wood to match existing millwork on house. Dentil moulding will be added to



**Paint color:** Benjamin Moore White Dove to match newly painted millwork on house

### **Doors + windows:** Farrow and ball Off Black to match new architectural casement window trim







**Driveway + Walkway Materials:** Driveway will be refinished with a cobblestone apron and the walkway will be in a shale grey stone laid in a modular pattern to match front walkway



T B

**Existing Garage:** Existing street (East facing) elevation + existing rear (North facing) elevation