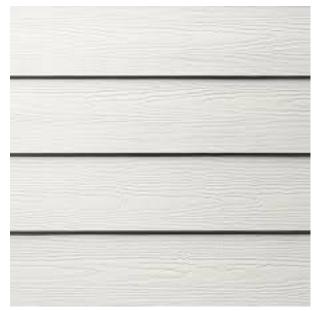

### Materials:

Siding will be in painted white pine wood to match existing millwork on house. Dentil moulding will be added to

**Paint color:** Benjamin Moore White Dove to match newly painted millwork on house