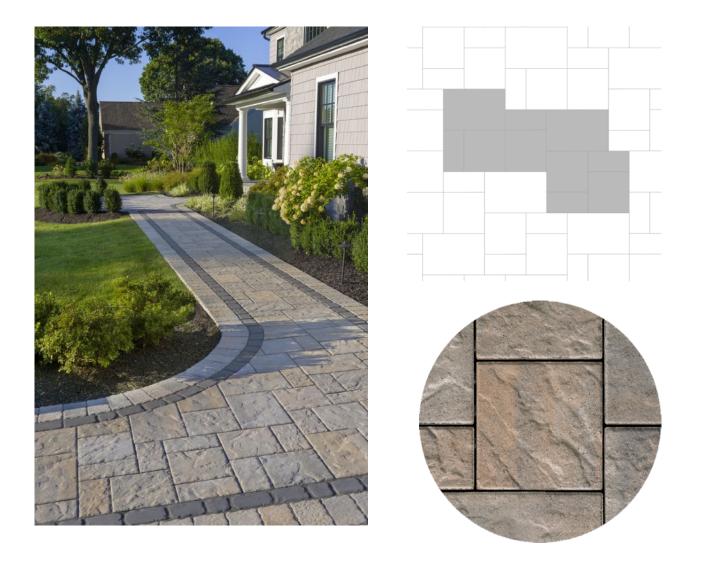

### **Doors + windows:** Farrow and ball Off Black to match new architectural casement window trim

**Driveway + Walkway Materials:** Driveway will be refinished with a cobblestone apron and the walkway will be in a shale grey stone laid in a modular pattern to match front walkway