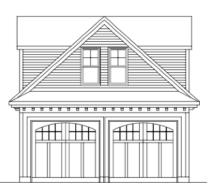

# Proposed Rendering of the street facing (east) elevation:

**Paint color:** Benjamin Moore White Dove to match newly painted millwork on house

### **Garage Doors:** Farrow and ball Off Black to match new architectural casement window trim

### Materials:

Siding will be in painted white pine wood to match existing millwork on house. Dentil moulding will be added to

**Paint color:** Benjamin Moore White Dove to match newly painted millwork on house

### **Doors + windows:** Farrow and ball Off Black to match new architectural casement window trim

**Driveway + Walkway Materials:** Driveway will be refinished with a cobblestone apron and the walkway will be in a shale grey stone laid in a modular pattern to match front walkway