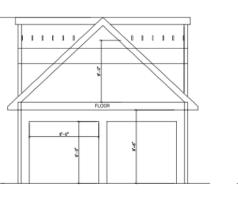

PROPOSED SOUTH ELEVATION 1/4\*=1\*-0\* 2 A1

PAUL R. LESSARD REGISTERED ARCHITECT
REGISTERET SALEM, MA 01970
18 LEAVITT STREET SALEM, MA 01970
1978) 210-1980
paul@paul@paul@ctitect.com 3 \_\_\_\_\_ -----фD ┢ 1 ..... 7-4 009409 HATCHING S39 S.F. AREA 7-0" HIGH CEILING & ABOVE 64 BARQAWI RESIDENCE 44 BILLINGS PARK NEWTON, MASSACHUSETTS PROPOSED GARAGE FLOOR PLANS 7-4" DOM(3) THE DOME 9'-0' 9'-0" 22'-0" 22'-0" REVISIONS: PROPOSED 1st FLR PLAN PROPOSED ATTIC FLR PLAN PROJECT NUMBER: DATE: 7/25/20 SCALE: AS NOTED DRAWN: PRL CHECK: DRAWING NUMBER: A2Nan I