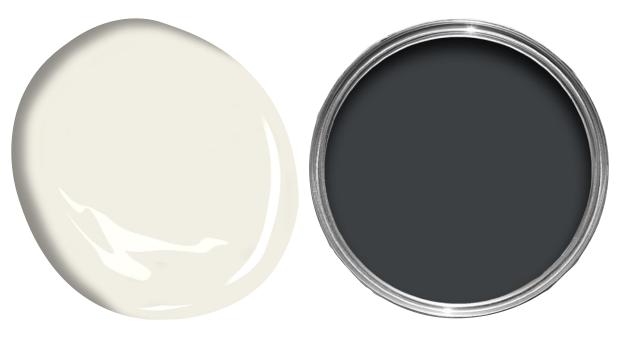

## Landscaping:

The garage will be landscaped with white hydrangea, white astilbe flowers, hinoki false cyprus, holly blue Castile sapphire and ink berry holly to