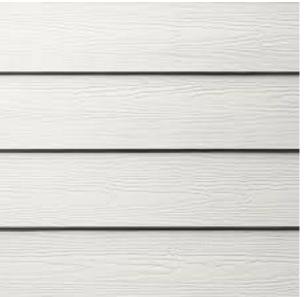

# Proposed Rendering of the street facing (east) elevation:

**Paint color:** Benjamin Moore White Dove to match newly painted millwork on house

### **Garage Doors:** Farrow and ball Off Black to match new architectural casement window trim

### **Doors + windows:** Farrow and ball Off Black to match new architectural casement window trim

**Driveway + Walkway Materials:** Driveway will be refinished with a cobblestone apron and the walkway will be in a shale grey stone laid in a modular pattern to match front walkway