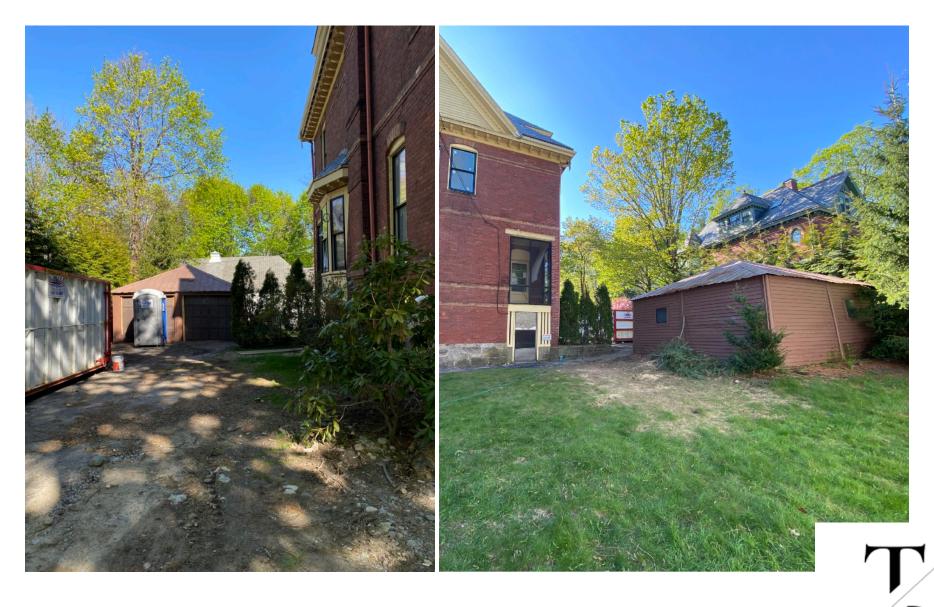

T B

**Existing Garage:** Existing street (East facing) elevation + existing rear (North facing) elevation