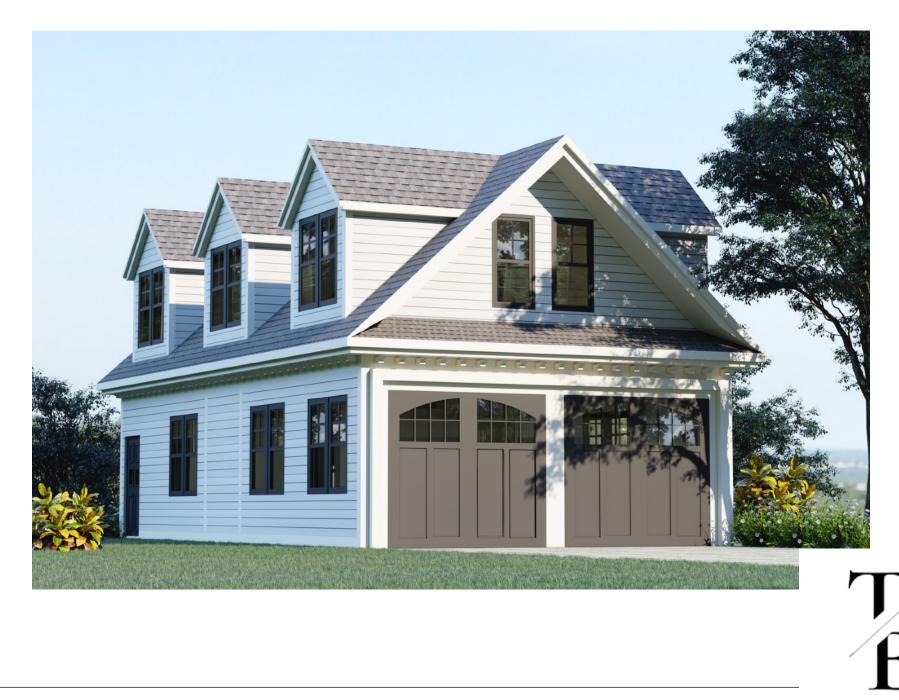

# Proposed Rendering of the street facing (east) elevation:

**Paint color:** Benjamin Moore White Dove to match newly painted millwork on house

### **Garage Doors:** Farrow and ball Off Black to match new architectural casement window trim

### Materials:

Siding will be in painted white pine wood to match existing millwork on house. Dentil moulding will be added to

**Paint color:** Benjamin Moore White Dove to match newly painted millwork on house

### **Doors + windows:** Farrow and ball Off Black to match new architectural casement window trim

**Driveway + Walkway Materials:** Driveway will be refinished with a cobblestone apron and the walkway will be in a shale grey stone laid in a modular pattern to match front walkway