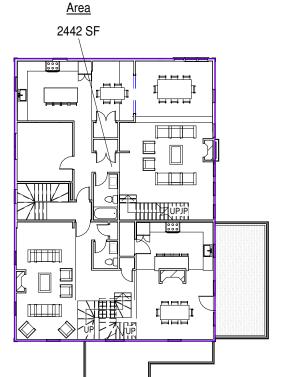

1 00 - Basement - Proposed Area 1" = 20'-0"

3 02 - Second Floor - Proposed Area 1" = 20'-0"

4 03 - Third Floor - Proposed Area 1" = 20'-0"

| PROPOSED FLOOR AREA |           |                                               |  |  |
|---------------------|-----------|-----------------------------------------------|--|--|
| LEVEL               | AREA (SF) | NOTES:                                        |  |  |
| Area                |           |                                               |  |  |
| 00 - Basement       | 0 SF      | Mass Below Grade > 50% (See Engineering Plan) |  |  |
| 01 - First Floor    | 877 SF    | Carriage House                                |  |  |
| 01 - First Floor    | 2711 SF   |                                               |  |  |
| 02 - Second Floor   | 877 SF    | Carriage House                                |  |  |
| 02 - Second Floor   | 2442 SF   |                                               |  |  |
| 03 - Third Floor    | 2442 SF   |                                               |  |  |
|                     | 9350 SF   |                                               |  |  |
| TOTAL FLOOR AREA    | 9350 SF   |                                               |  |  |