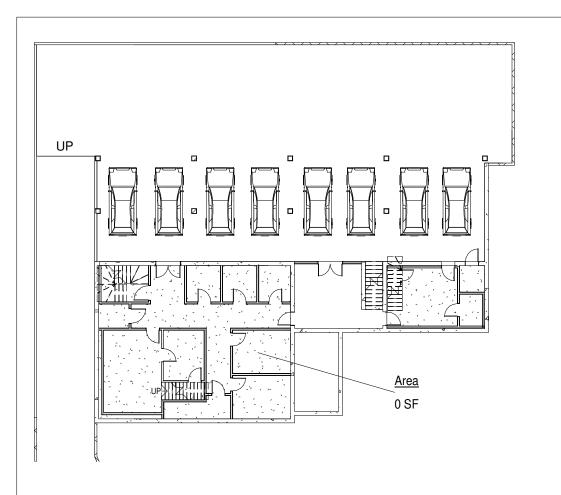

1 00 - Basement - Proposed Area 1" = 20'-0"

3 02 - Second Floor - Proposed Area 1" = 20'-0"

4 03 - Third Floor - Proposed Area 1" = 20'-0"

| PROPOSED FLOOR AREA |           |                                               |  |  |
|---------------------|-----------|-----------------------------------------------|--|--|
| LEVEL               | AREA (SF) | NOTES:                                        |  |  |
| Area                |           |                                               |  |  |
| 00 - Basement       | 0 SF      | Mass Below Grade > 50% (See Engineering Plan) |  |  |
| 01 - First Floor    | 877 SF    | Carriage House                                |  |  |
| 01 - First Floor    | 2711 SF   |                                               |  |  |
| 02 - Second Floor   | 877 SF    | Carriage House                                |  |  |
| 02 - Second Floor   | 2442 SF   |                                               |  |  |
| 03 - Third Floor    | 2442 SF   |                                               |  |  |
|                     | 9350 SF   |                                               |  |  |
| TOTAL FLOOR AREA    | 9350 SF   |                                               |  |  |