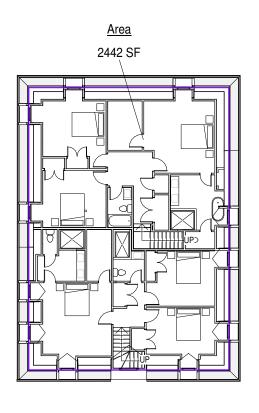

1 00 - Basement - Proposed Area 1" = 20'-0"

3 02 - Second Floor - Proposed Area 1" = 20'-0"

4 03 - Third Floor - Proposed Area 1" = 20'-0"

| PROPOSED FLOOR AREA |           |                                               |  |  |
|---------------------|-----------|-----------------------------------------------|--|--|
| LEVEL               | AREA (SF) | NOTES:                                        |  |  |
| Area                |           |                                               |  |  |
| 00 - Basement       | 0 SF      | Mass Below Grade > 50% (See Engineering Plan) |  |  |
| 01 - First Floor    | 877 SF    | Carriage House                                |  |  |
| 01 - First Floor    | 2711 SF   |                                               |  |  |
| 02 - Second Floor   | 877 SF    | Carriage House                                |  |  |
| 02 - Second Floor   | 2442 SF   |                                               |  |  |
| 03 - Third Floor    | 2442 SF   |                                               |  |  |
|                     | 9350 SF   |                                               |  |  |
| TOTAL FLOOR AREA    | 9350 SF   |                                               |  |  |