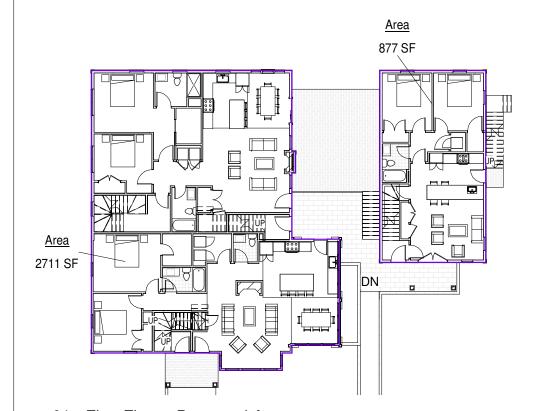

1 00 - Basement - Proposed Area 1" = 20'-0"

3 02 - Second Floor - Proposed Area 1" = 20'-0"

4 03 - Third Floor - Proposed Area 1" = 20'-0"

| PROPOSED FLOOR AREA |           |                                               |  |  |
|---------------------|-----------|-----------------------------------------------|--|--|
| LEVEL               | AREA (SF) | NOTES:                                        |  |  |
| Area                |           |                                               |  |  |
| 00 - Basement       | 0 SF      | Mass Below Grade > 50% (See Engineering Plan) |  |  |
| 01 - First Floor    | 877 SF    | Carriage House                                |  |  |
| 01 - First Floor    | 2711 SF   |                                               |  |  |
| 02 - Second Floor   | 877 SF    | Carriage House                                |  |  |
| 02 - Second Floor   | 2442 SF   |                                               |  |  |
| 03 - Third Floor    | 2442 SF   |                                               |  |  |
|                     | 9350 SF   |                                               |  |  |
| TOTAL FLOOR AREA    | 9350 SF   |                                               |  |  |