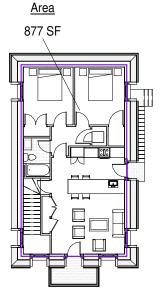

1 00 - Basement - Proposed Area 1" = 20'-0"

3 02 - Second Floor - Proposed Area 1" = 20'-0"

4 03 - Third Floor - Proposed Area 1" = 20'-0"

| PROPOSED FLOOR AREA |           |                                               |  |  |
|---------------------|-----------|-----------------------------------------------|--|--|
| LEVEL               | AREA (SF) | NOTES:                                        |  |  |
| Area                |           |                                               |  |  |
| 00 - Basement       | 0 SF      | Mass Below Grade > 50% (See Engineering Plan) |  |  |
| 01 - First Floor    | 877 SF    | Carriage House                                |  |  |
| 01 - First Floor    | 2711 SF   |                                               |  |  |
| 02 - Second Floor   | 877 SF    | Carriage House                                |  |  |
| 02 - Second Floor   | 2442 SF   |                                               |  |  |
| 03 - Third Floor    | 2442 SF   |                                               |  |  |
|                     | 9350 SF   |                                               |  |  |
| TOTAL FLOOR AREA    | 9350 SF   |                                               |  |  |