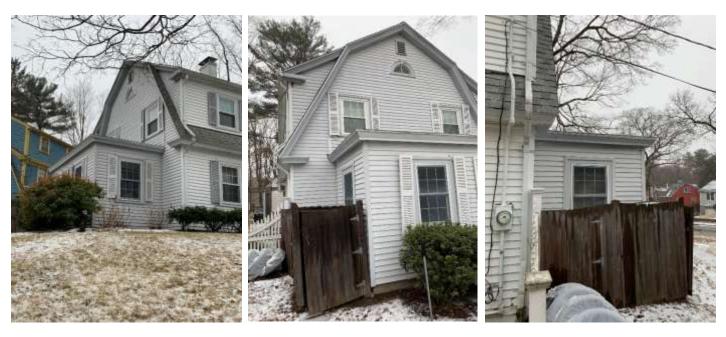

## **16 Crehore Drive, Newton Lower Falls**

Front facing Goff St. (both side additions to be replaced)

16 Crehore Dr garage to be demolished

Garage attached to neighbor's

Small side addition to be replaced by garage and bedroom above

Small side addition to be replaced by garage and bedroom above (front, side, back views)

Larger addition on other side to be replaced by 2 story addition with same footprint (front, side, back views)