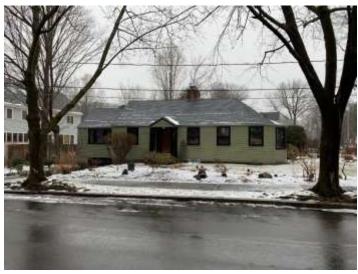

## **16 Crehore Drive, Newton Lower Falls**

Front facing Goff St. (both side additions to be replaced)

16 Crehore Dr garage to be demolished

Garage attached to neighbor's

Small side addition to be replaced by garage and bedroom above