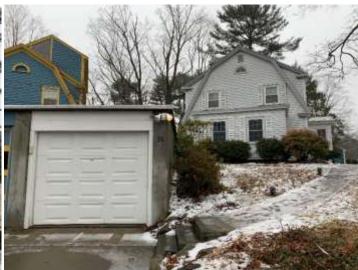

## **16 Crehore Drive, Newton Lower Falls**

Front facing Goff St. (both side additions to be replaced)

16 Crehore Dr garage to be demolished

Garage attached to neighbor's

Small side addition to be replaced by garage and bedroom above

Small side addition to be replaced by garage and bedroom above (front, side, back views)

Larger addition on other side to be replaced by 2 story addition with same footprint (front, side, back views)