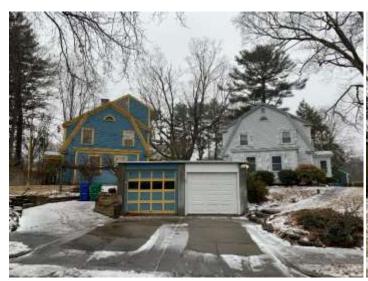

## **16 Crehore Drive, Newton Lower Falls**

Front facing Goff St. (both side additions to be replaced)

16 Crehore Dr garage to be demolished

Garage attached to neighbor's

Small side addition to be replaced by garage and bedroom above

Small side addition to be replaced by garage and bedroom above (front, side, back views)

Larger addition on other side to be replaced by 2 story addition with same footprint (front, side, back views)