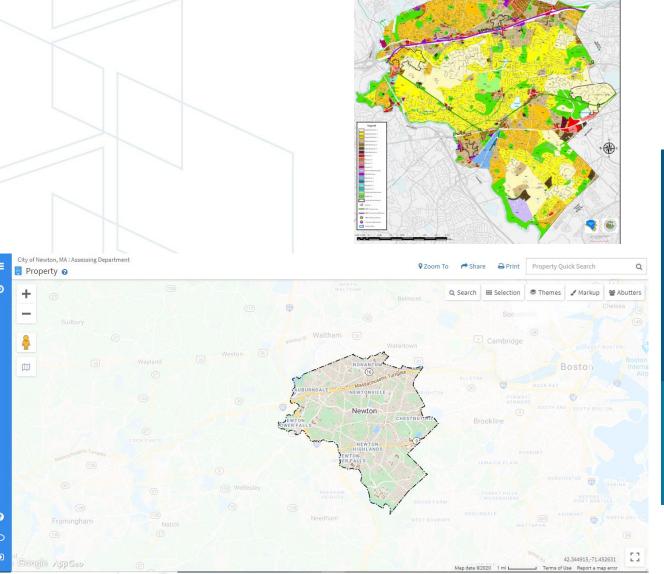

#### Standards - Resources

Map

Pattern Book, Google Maps/Satellite, Assessor's Database, Current Zoning

#### Mapping the residence districts

#### Mapping the residence districts

- Units per lot
- Prioritized completeness
- Outliers incorporated into base district (typically as nonconforming)