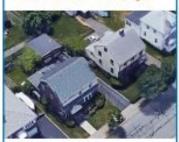

#### 4. Traditional - Large

Large traditional neighborhoods have a gridlike street structure with a high frequency of intersections, creating small, walkable blacks. They have medium lot sizes, ranging in size from 15,000 gross square feet to 25,000 grass square feet. This range of lot size often allows for a driveway and side goods large smough to accommodate some landscaping and a pathway around the building, while maintaining a building width to lot width ratio that contributes to a continuous streetwall. Contiguous sidewalks and uniform building setbacks ranging from 25 feet to 60 feet also entions the pedestrian character of the public realm.

#### Typical Dimensions

| LOT SIZE         | 5 000 - 25 000 SF                                                                                                                                                                                                                                                                                                                                                                                                                                                                                                                                                                |  |  |  |
|------------------|----------------------------------------------------------------------------------------------------------------------------------------------------------------------------------------------------------------------------------------------------------------------------------------------------------------------------------------------------------------------------------------------------------------------------------------------------------------------------------------------------------------------------------------------------------------------------------|--|--|--|
| DEVELOPMENT SIZE | 4000 - 6500 SF                                                                                                                                                                                                                                                                                                                                                                                                                                                                                                                                                                   |  |  |  |
| неюнт            | 25 - 3.0 stories                                                                                                                                                                                                                                                                                                                                                                                                                                                                                                                                                                 |  |  |  |
| STREETWALL       | Cortinuous                                                                                                                                                                                                                                                                                                                                                                                                                                                                                                                                                                       |  |  |  |
| PRONT SETBACK    | 25 - 60 FT                                                                                                                                                                                                                                                                                                                                                                                                                                                                                                                                                                       |  |  |  |
| SIDE SETBACK     | 20 - 40 FT                                                                                                                                                                                                                                                                                                                                                                                                                                                                                                                                                                       |  |  |  |
| DEVELOPMENT ERA  | 1850 - Present                                                                                                                                                                                                                                                                                                                                                                                                                                                                                                                                                                   |  |  |  |
| DEVELOPMENT      | These buildings range in height from 2.5 stories to 5 stories. A 2.5 story building is as toll as a three story building, but has a steeply priched root, limiting the habitable space on the third floor. It is not uncommon for shed dormers to increase the habitable space on the third floor. These are mortly angle turnly harnes, two family harnes, and two family harnes that have been converted into condominums, though a few offices and corner stars are notably present. This pattern subset is often shaded between village centers and neighborhoods, providing |  |  |  |

a transition across the intensity of uses.