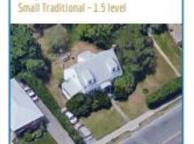

#### Duplex/Three-Family

Large Traditional - 2-3 level, long

GSF: 2,500 - 4,500 Lot Size: 5,000 - 10,000 Front Setback: 15' - 30' Lot Coverage: 20% - 50% Common Features:

 driveway/accessory structure parking Single Family
Small Traditional - 1 level

GSF: 1,000 - 2,500 Lot Size: 7,000 - 20,000 Front Setback: 25' - 35' Lot Coverage: 15% - 35% Common Features:

- bar/L-shape
- low-slung hip/gable roof
- no garage/one-car integrated

Single Family

GSF: 1,500 - 2,500 Lot Size: 5,000 - 10,000 Front Setback: 25 - 35' Lot Coverage: 15% - 25% Common Features: