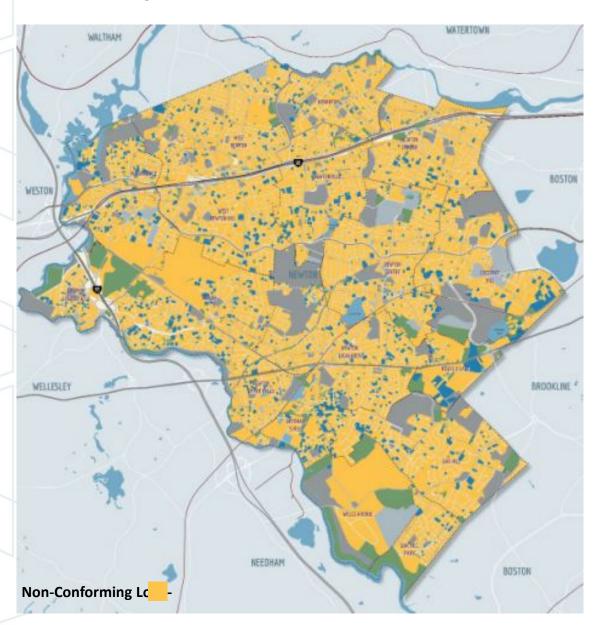

# Agenda

- Introductions
- Article 3
  - Goals
  - Standards How We Got Them
- Case Study Review
- Next Steps



## Introductions



# Article 3 – Goals



## Goals

- Increase housing opportunity and diversity
- Controlled Flexibility
- Contextual In-Fill
   Development



# Article 3 – Standards

#### Standards - Goals

Accurately categorize existing land use and development patterns in **Newton** BOSTON WELLESLEY NEEDHAM BOSTON

### Standards - Goals

## **Minimize non-conformity**



#### Standards - Goals

Allow enhancements that build from what exists today and achieves



#### Standards - Resources

Map

Pattern Book, Google Maps/Satellite, Assessor's Database, Current Zoning







#### Mapping the residence districts

#### 1. Traditional -Small

Small traditional neighborhoods have a grid like sheet shructure with a relatively high hequency at intersections, creating small, workship blocks. They are characterized by their small list size and shall modify uniform train setbocks, which contribute to a continuous sheetwall defining the public realm. These neighborhoods often have configuous adevalts on both sides of the sheet, interrupted for drivieway curb cuts that are modify specially wide enough for one on.



#### Typical Dimensions

| LOT SIZE         | -3,50