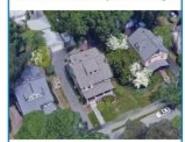

#### 4. Traditional - Large

Large traditional neighborhoods have a gridlike street structure with a high frequency of intersections, creating small, walkable blacks. They have medium lot sizes, ranging in size from 15,000 gross square feet to 25,000 grass square feet. This range of lot size often allows for a driveway and side goods large smough to accommodate some landscaping and a pathway around the building, while maintaining a building width to lot width ratio that contributes to a continuous streetwall. Contiguous sidewalks and uniform building setbacks ranging from 25 feet to 60 feet also entions the pedestrian character of the public realm.

#### Typical Dimensions

| LOT SIZE         | 5 000 - 25 000 SF                                                                                                                                                                                                                                                                                                                                                                                                                                                                                                                                                                |  |  |  |
|------------------|----------------------------------------------------------------------------------------------------------------------------------------------------------------------------------------------------------------------------------------------------------------------------------------------------------------------------------------------------------------------------------------------------------------------------------------------------------------------------------------------------------------------------------------------------------------------------------|--|--|--|
| DEVELOPMENT SIZE | 4000 - 6500 SF                                                                                                                                                                                                                                                                                                                                                                                                                                                                                                                                                                   |  |  |  |
| неюнт            | 25 - 3.0 stories                                                                                                                                                                                                                                                                                                                                                                                                                                                                                                                                                                 |  |  |  |
| STREETWALL       | Cortinuous                                                                                                                                                                                                                                                                                                                                                                                                                                                                                                                                                                       |  |  |  |
| PRONT SETBACK    | 25 - 60 FT                                                                                                                                                                                                                                                                                                                                                                                                                                                                                                                                                                       |  |  |  |
| SIDE SETBACK     | 20 - 40 FT                                                                                                                                                                                                                                                                                                                                                                                                                                                                                                                                                                       |  |  |  |
| DEVELOPMENT ERA  | 1850 - Present                                                                                                                                                                                                                                                                                                                                                                                                                                                                                                                                                                   |  |  |  |
| DEVELOPMENT      | These buildings range in height from 2.5 stories to 5 stories. A 2.5 story building is as toll as a three story building, but has a steeply priched root, limiting the habitable space on the third floor. It is not uncommon for shed dormers to increase the habitable space on the third floor. These are mortly angle turnly harnes, two family harnes, and two family harnes that have been converted into condominums, though a few offices and corner stars are notably present. This pattern subset is often shaded between village centers and neighborhoods, providing |  |  |  |

a transition across the intensity of uses.