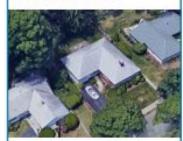

#### 1. Traditional -Small

Small traditional neighborhoods have a grid like sheet shructure with a relatively high hequency at intersections, creating small, workship blocks. They are characterized by their small list size and shall modify uniform train setbocks, which contribute to a continuous sheetwall defining the public realm. These neighborhoods often have configuous adevalts on both sides of the sheet, interrupted for drivieway curb cuts that are modify specially wide enough for one on.

#### Typical Dimensions

| LOT SIZE         | -3,500 -8,500,5F                                                                                                                                                                                                                                                                                                                      |  |  |  |
|------------------|---------------------------------------------------------------------------------------------------------------------------------------------------------------------------------------------------------------------------------------------------------------------------------------------------------------------------------------|--|--|--|
| DEVELOPMENT SIZE | 1,500 - 2,700 SF                                                                                                                                                                                                                                                                                                                      |  |  |  |
| Энекант          | 1.D - 1,75 stories                                                                                                                                                                                                                                                                                                                    |  |  |  |
| STREETWALL       | Continuous                                                                                                                                                                                                                                                                                                                            |  |  |  |
| FRONT SETBACK    | 20 - 40 FT                                                                                                                                                                                                                                                                                                                            |  |  |  |
| SIDE SETBACK     | 10 - 20 FT                                                                                                                                                                                                                                                                                                                            |  |  |  |
| DEVELOPMENT ERA  | Consoleri presence                                                                                                                                                                                                                                                                                                                    |  |  |  |
| DEVELOPMENT      | Buildings are relatively small for Newton. They range from single stary to US staries, which are as lest as two story names but have steeply poched roots which limit the habitable space on the eccentraled with standow durmers that stow for light, but are not anye enough to accommodate significant poditional habitable space. |  |  |  |