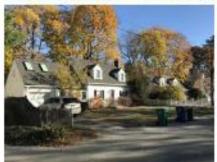

#### 4. Traditional - Large

Large traditional neighborhoods have a gridlike street structure with a high frequency of intersections, creating small, walkable blacks. They have medium lot sizes, ranging in size from 15,000 gross square feet to 25,000 grass square feet. This range of lot size often allows for a driveway and side goods large smough to accommodate some landscaping and a pathway around the building, while maintaining a building width to lot width ratio that contributes to a continuous streetwall. Contiguous sidewalks and uniform building setbacks ranging from 25 feet to 60 feet also entions the pedestrian character of the public realm.

#### Typical Dimensions

| LOT SIZE         | 5 000 - 25 000 SF                                                                                                                                                                                                                                                                                                                                                                                                                                                                                                                                                                |  |  |  |
|------------------|----------------------------------------------------------------------------------------------------------------------------------------------------------------------------------------------------------------------------------------------------------------------------------------------------------------------------------------------------------------------------------------------------------------------------------------------------------------------------------------------------------------------------------------------------------------------------------|--|--|--|
| DEVELOPMENT SIZE | 4000 - 6500 SF                                                                                                                                                                                                                                                                                                                                                                                                                                                                                                                                                                   |  |  |  |
| неюнт            | 25 - 3.0 stories                                                                                                                                                                                                                                                                                                                                                                                                                                                                                                                                                                 |  |  |  |
| STREETWALL       | Cortinuous                                                                                                                                                                                                                                                                                                                                                                                                                                                                                                                                                                       |  |  |  |
| PRONT SETBACK    | 25 - 60 FT                                                                                                                                                                                                                                                                                                                                                                                                                                                                                                                                                                       |  |  |  |
| SIDE SETBACK     | 20 - 40 FT                                                                                                                                                                                                                                                                                                                                                                                                                                                                                                                                                                       |  |  |  |
| DEVELOPMENT ERA  | 1850 - Present                                                                                                                                                                                                                                                                                                                                                                                                                                                                                                                                                                   |  |  |  |
| DEVELOPMENT      | These buildings range in height from 2.5 stories to 5 stories. A 2.5 story building is as toll as a three story building, but has a steeply priched root, limiting the habitable space on the third floor. It is not uncommon for shed dormers to increase the habitable space on the third floor. These are mortly angle turnly harnes, two family harnes, and two family harnes that have been converted into condominums, though a few offices and corner stars are notably present. This pattern subset is often shaded between village centers and neighborhoods, providing |  |  |  |

a transition across the intensity of uses.