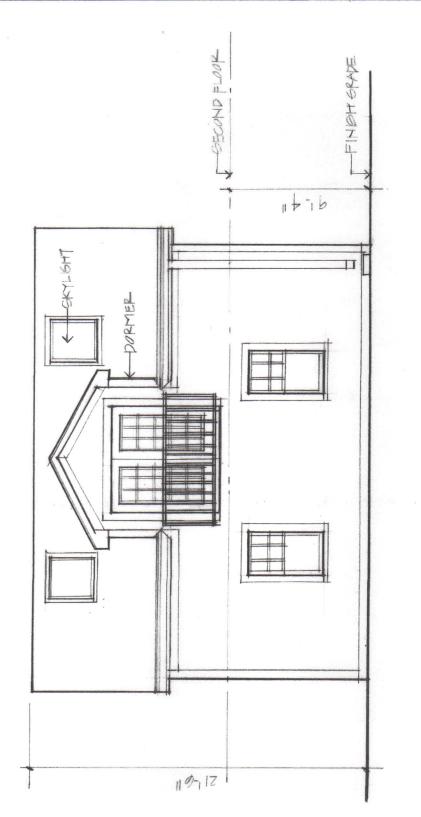

Proposed Two Car Garage with Extended Living Space Above 305 Albemarle Road Newton, INA 02459

Drawing Title: Left Side Elevation A5 Scale:1.4" = 1'-0" Drawn: HP Approved: HP Project No.1302 Date: 10.4.13