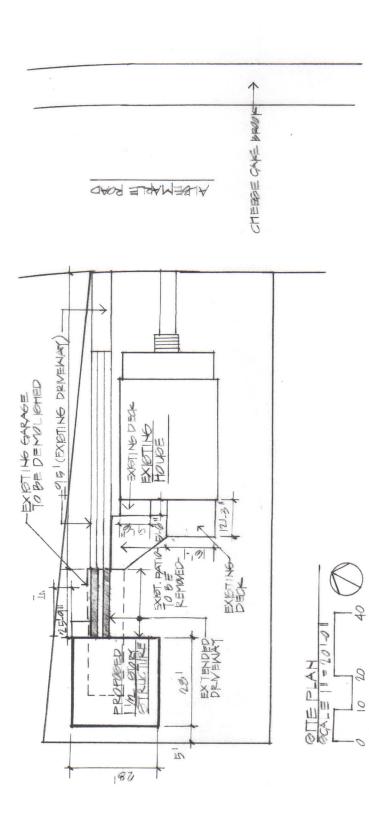

HEZEKIAH PRATT ARCHITECTURE + DESIGN

Project 905 ALBEMARLE ROAD

305 Albemarle Road Newton, MA 02459 Extended Living Space Above Proposed Two Car Garage with

Drawn: HP Approved: HP Project No.:1302 Date: 10.4.13 Scale:1" = 20'-0" Proposed Site Plan A1 :eltiT gniwerd