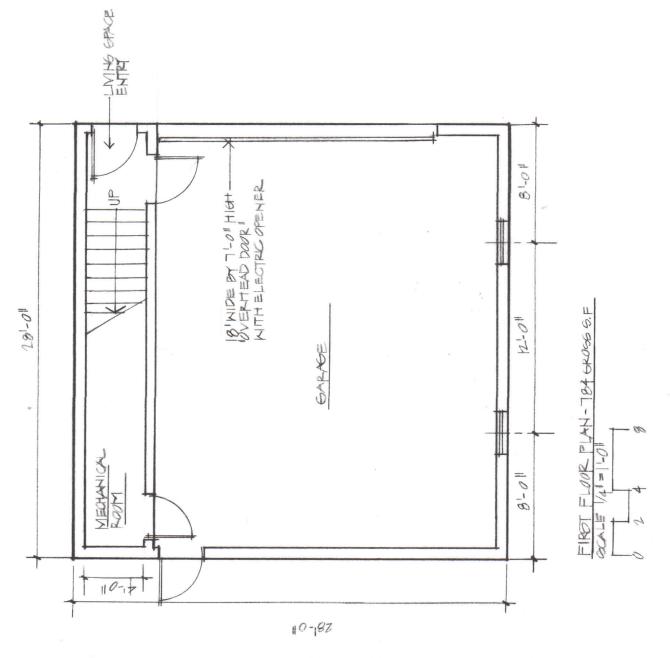

Project No.:1302 Date: 10.4.13 Scale:1/4" = 1'-0" Project No.:1302 Date: 10.4.13

Architect HEZEKIAH PRATT ARCHITECTURE + DESIGN 202 Washington Street Boston, MA 02121 T 617.320.3749 hezpratt@aol.com