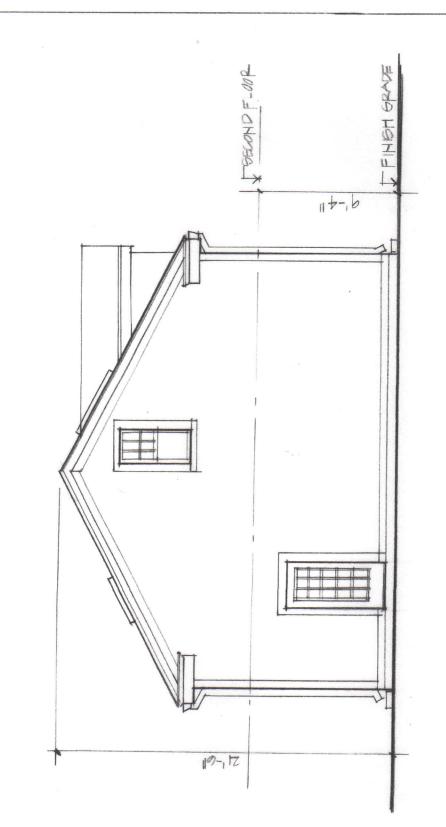

Drawing Title: Rear Elevation A6 Scale:1/4" = 1'-0" Drawn: HP Approved: HP Project No.:1302 Date: 10.4.13

Ņ

Architect HEZEKIAH PRATT ARCHITECTURE + DESIGN 202 Washington Street Boston, MM 02121 202 Washington Street Boston, MM 02120 7 T 517.320.9789