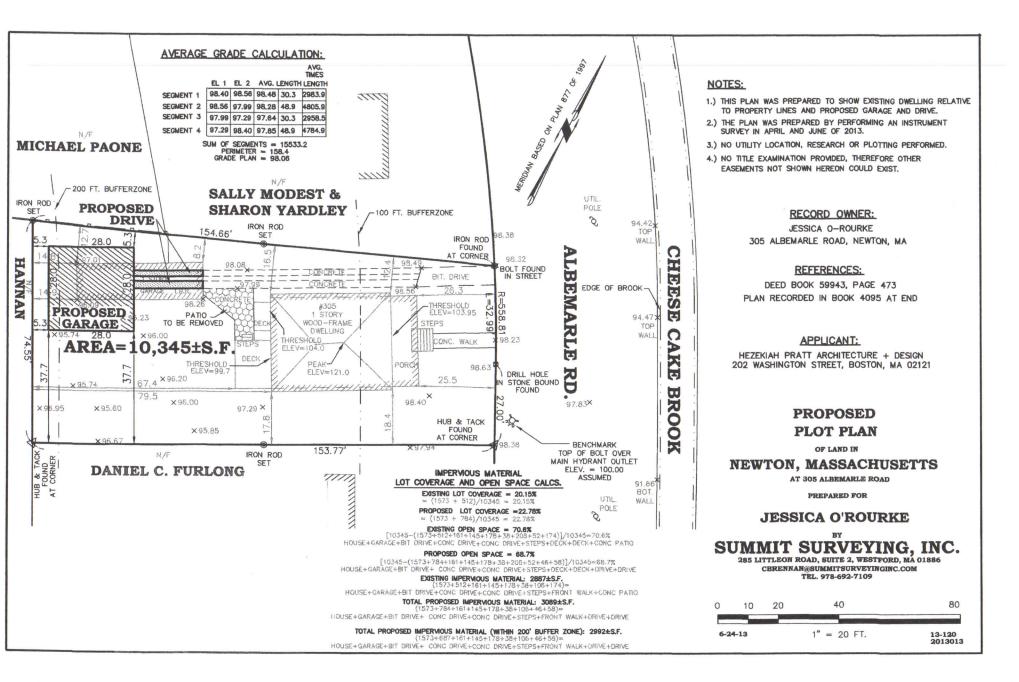

HEZEKIAH PRATT ARCHITECTURE + DESIGN

Project 905 ALBEMARLE ROAD

305 Albemarle Road Newton, MA 02459 Extended Living Space Above Proposed Two Car Garage with

Drawn: HP Approved: HP Project No.:1302 Date: 10.4.13 Scale:1" = 20'-0" Proposed Site Plan A1 :eltiT gniwerd