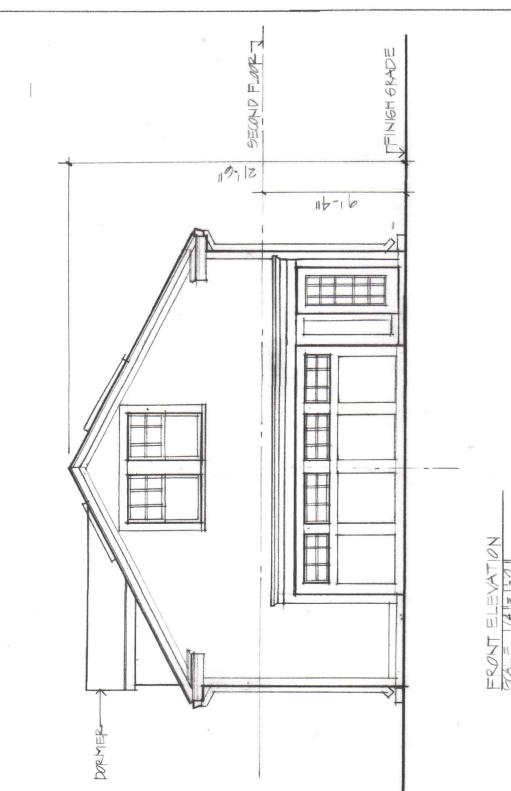

Project 305 ALBEMARLE ROAD

Extended Living Space Above 305 Albemarle Road Newton, MA 02459 Proposed Two Car Garage with

Drawn: HP Approved: HP Project No.:1302 Date: 10.4.13 Front Elevation A4 Scale:1/4" = 1'-0" :eltiT gniwerQ