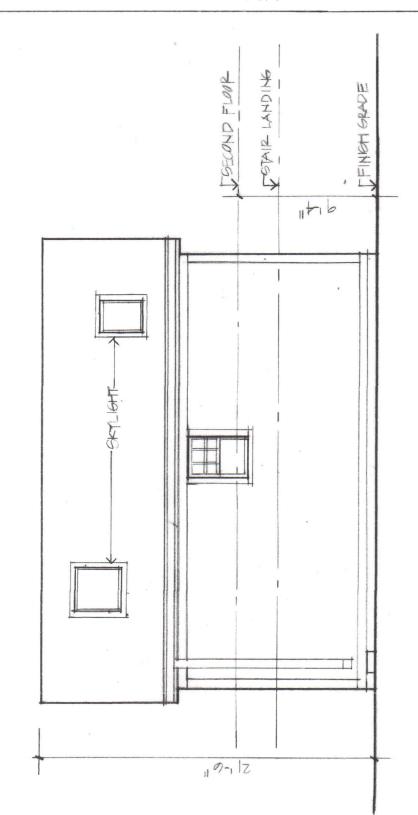

Drawing Title: Rear Elevation A6 Scale:1/4" = 1'-0" Drawn: HP Approved: HP Project No.:1302 Date: 10.4.13

Ņ

Architect HEZEKIAH PRATT ARCHITECTURE + DESIGN 202 Washington Street Boston, MM 02121 202 Washington Street Boston, MM 02120 7 T 517.320.9789