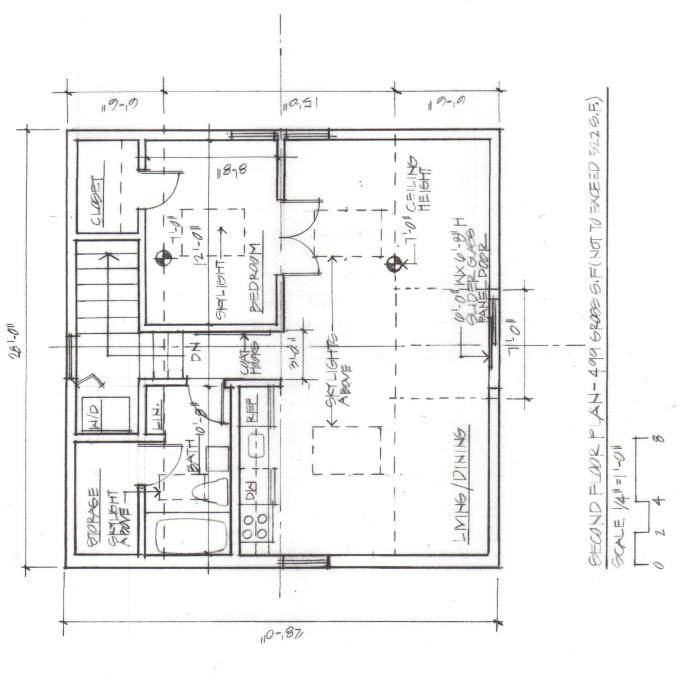

# Project 305 ALBEMARLE ROAD

Proposed Two Car Garage with Extended Living Space Above 305 Albemarle Road Newton, MA 02459

Drawing Title: Second Floor Plan **A3** Scale:1/4" = 1'-0" Drawn: HP Approved: HP Project No.:1302 ate: 10.4.13 Project No.:1302 ate: 10.4.13