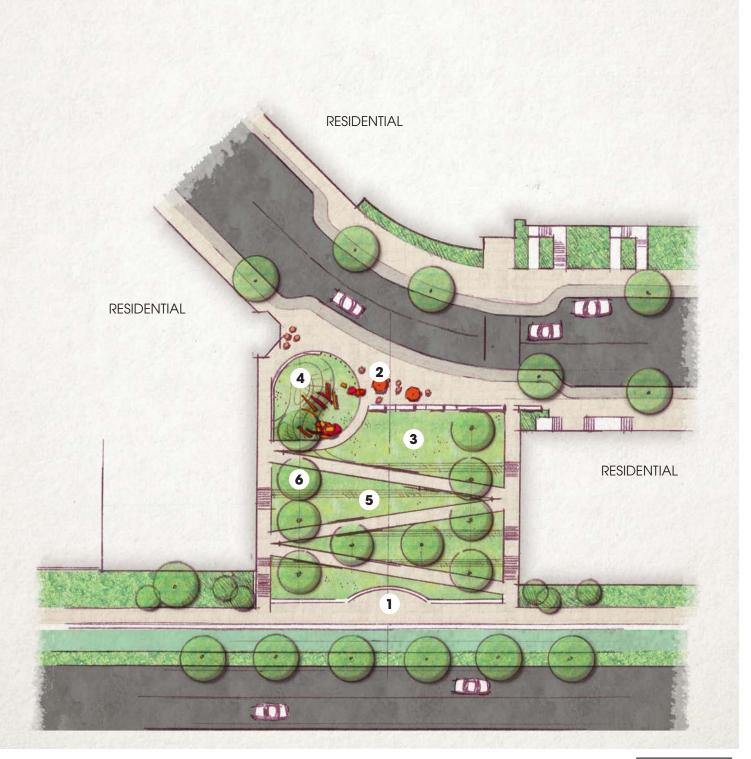

#### **PARKS AND OPEN SPACES** AMPHITHEATER GREEN

IRON STREET PARK, CHANNEL CENTER | BOSTON, MA

## PARKS AND OPEN SPACES AMPHITHEATER GREEN

- 1 OVERLOOK
- 2 COMMUNAL SEATING ELEMENTS
- 3 OPEN LAWN
- 4 KNOLL "JACK & JILL HILL"
- 5 TERRACED LAWN
- 6 BOSQUE OF SHADE TREES

0 20 40

#### PARKS AND OPEN SPACES AMPHITHEATER GREEN