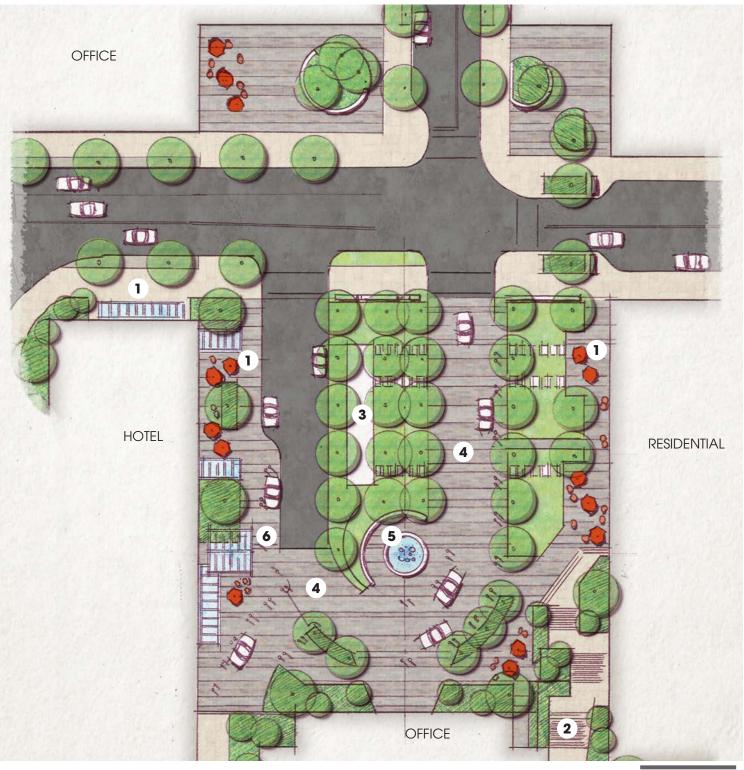

## PARKS AND OPEN SPACES HOTEL GREEN

- 1 SIDEWALK CAFE
- 2 CONNECTION TO GROVE STREET
- 3 BOCCE COURT
- 4 SHARED ROADWAY PAVING
- 5 FOCAL FOUNTAIN AND SEATING PLAZA
- 6 HOTEL DROP-OFF

0 20 40