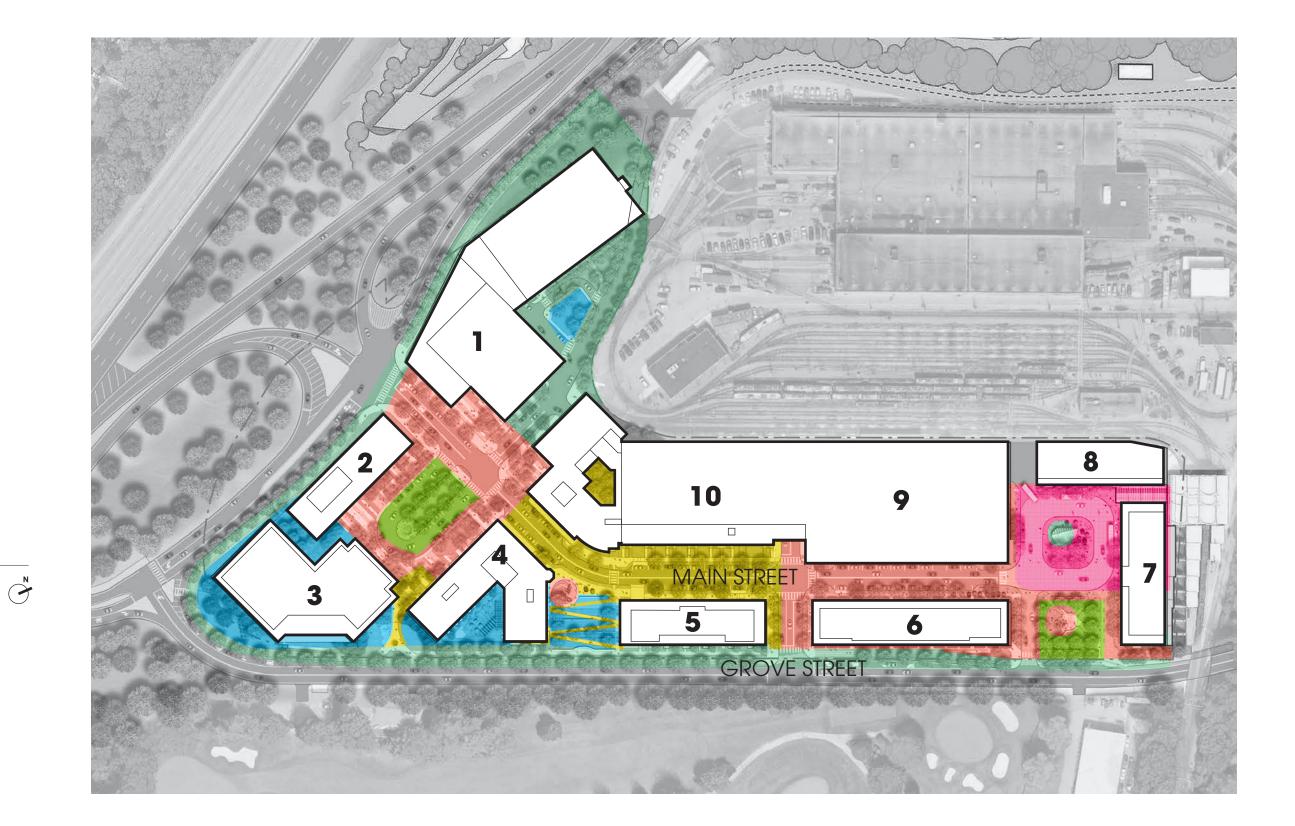

### PARKS AND OPEN SPACES HOTEL GREEN

KENDALL SQUARE COMMUNITY SKATING | CAMBRIDGE, MA

## PARKS AND OPEN SPACES HOTEL GREEN

- 1 SIDEWALK CAFE
- 2 CONNECTION TO GROVE STREET
- 3 BOCCE COURT
- 4 SHARED ROADWAY PAVING
- 5 FOCAL FOUNTAIN AND SEATING PLAZA
- 6 HOTEL DROP-OFF

0 20 40

#### PARKS AND OPEN SPACES HOTEL GREEN