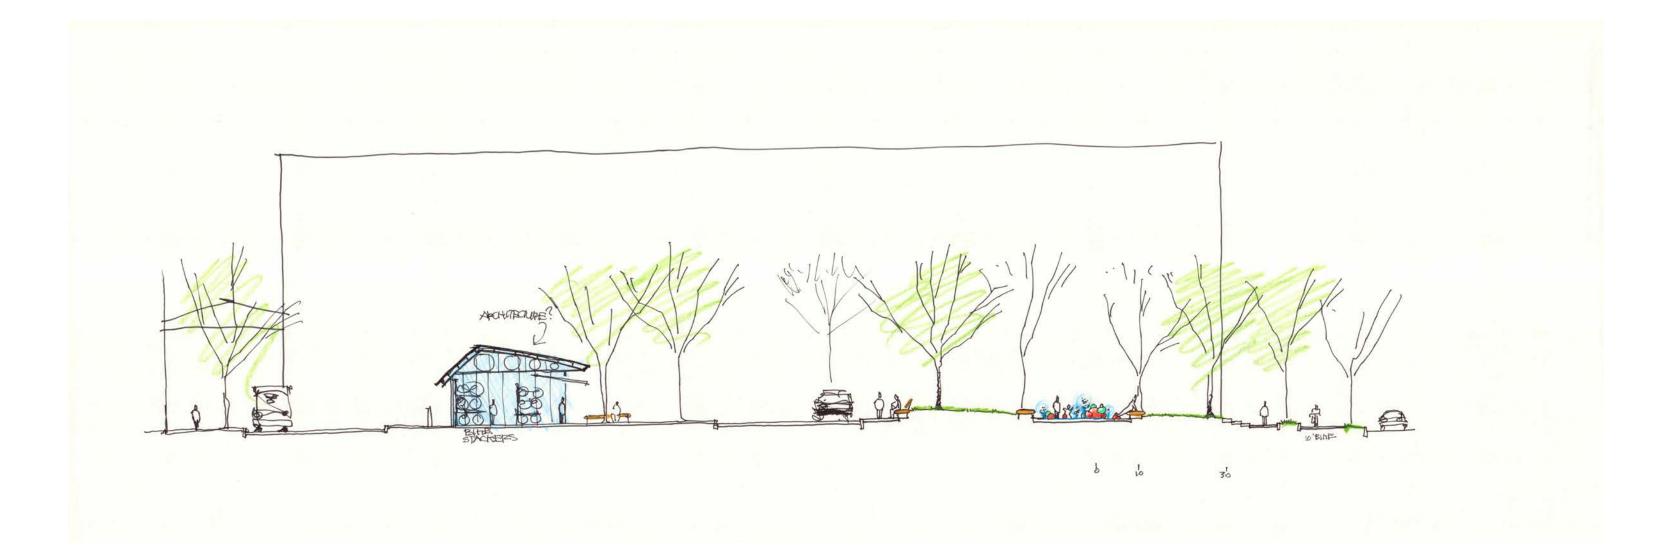

## **PARKS AND OPEN SPACES** TRANSIT SQUARE & GREEN

- 1 VEHICULAR / BUS ROADWAY
- 2 PUBLIC BIKE SHELTER
- 3 FLUSH FOUNTAIN JETS
- 4 EMERGENCY ACCESS DRIVE
- 5 CIVIC LAWN AND SEATING
- 6 FLEXIBLE USE PLAZA