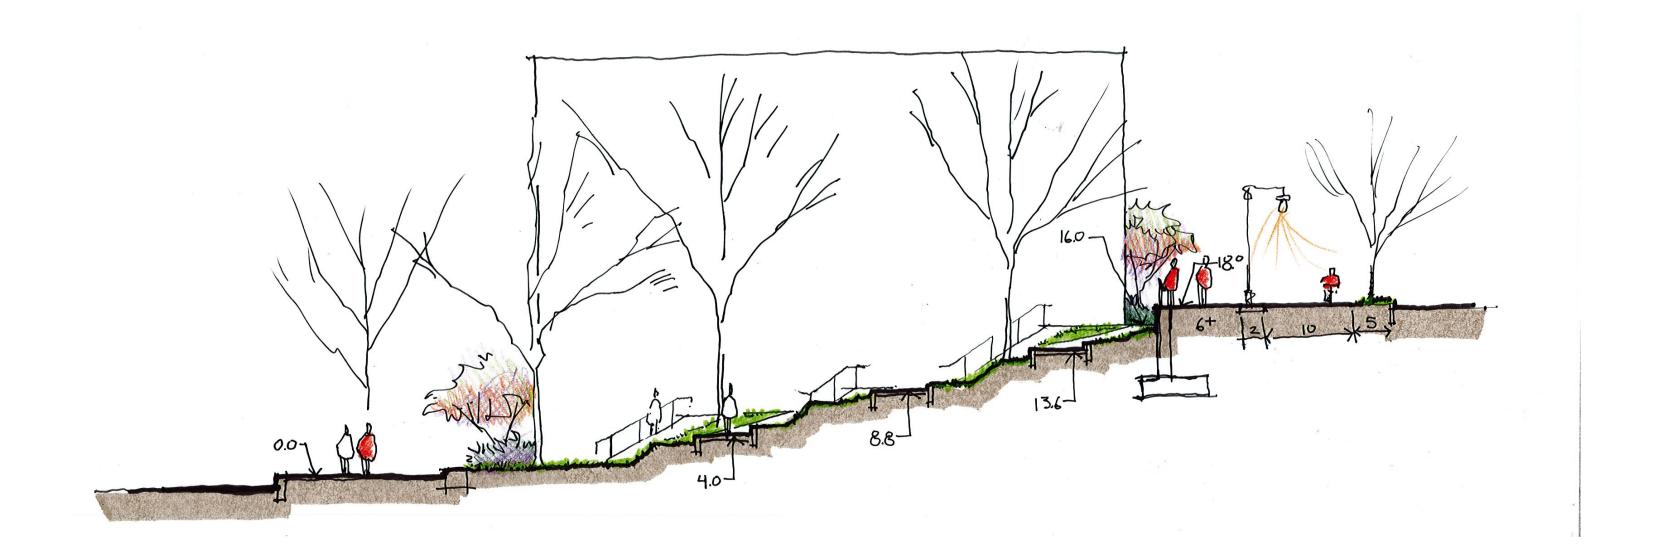

## PARKS AND OPEN SPACES AMPHITHEATER GREEN

- 1 OVERLOOK
- 2 COMMUNAL SEATING ELEMENTS
- 3 OPEN LAWN
- 4 KNOLL "JACK & JILL HILL"
- 5 TERRACED LAWN
- 6 BOSQUE OF SHADE TREES

0 20 40

#### PARKS AND OPEN SPACES AMPHITHEATER GREEN