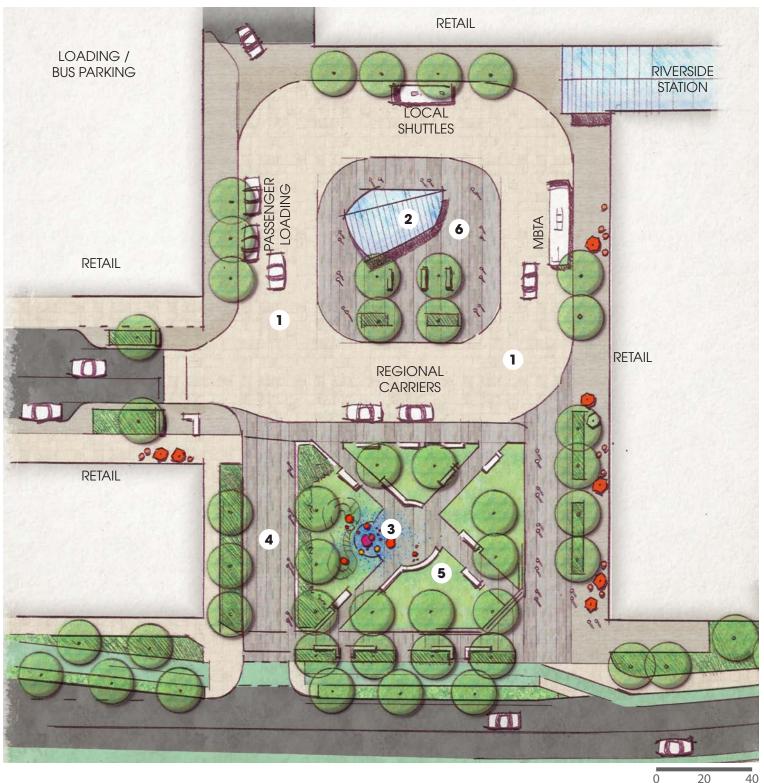

## **PARKS AND OPEN SPACES** TRANSIT SQUARE & GREEN

- 1 VEHICULAR / BUS ROADWAY
- 2 PUBLIC BIKE SHELTER
- 3 FLUSH FOUNTAIN JETS
- 4 EMERGENCY ACCESS DRIVE
- 5 CIVIC LAWN AND SEATING
- 6 FLEXIBLE USE PLAZA