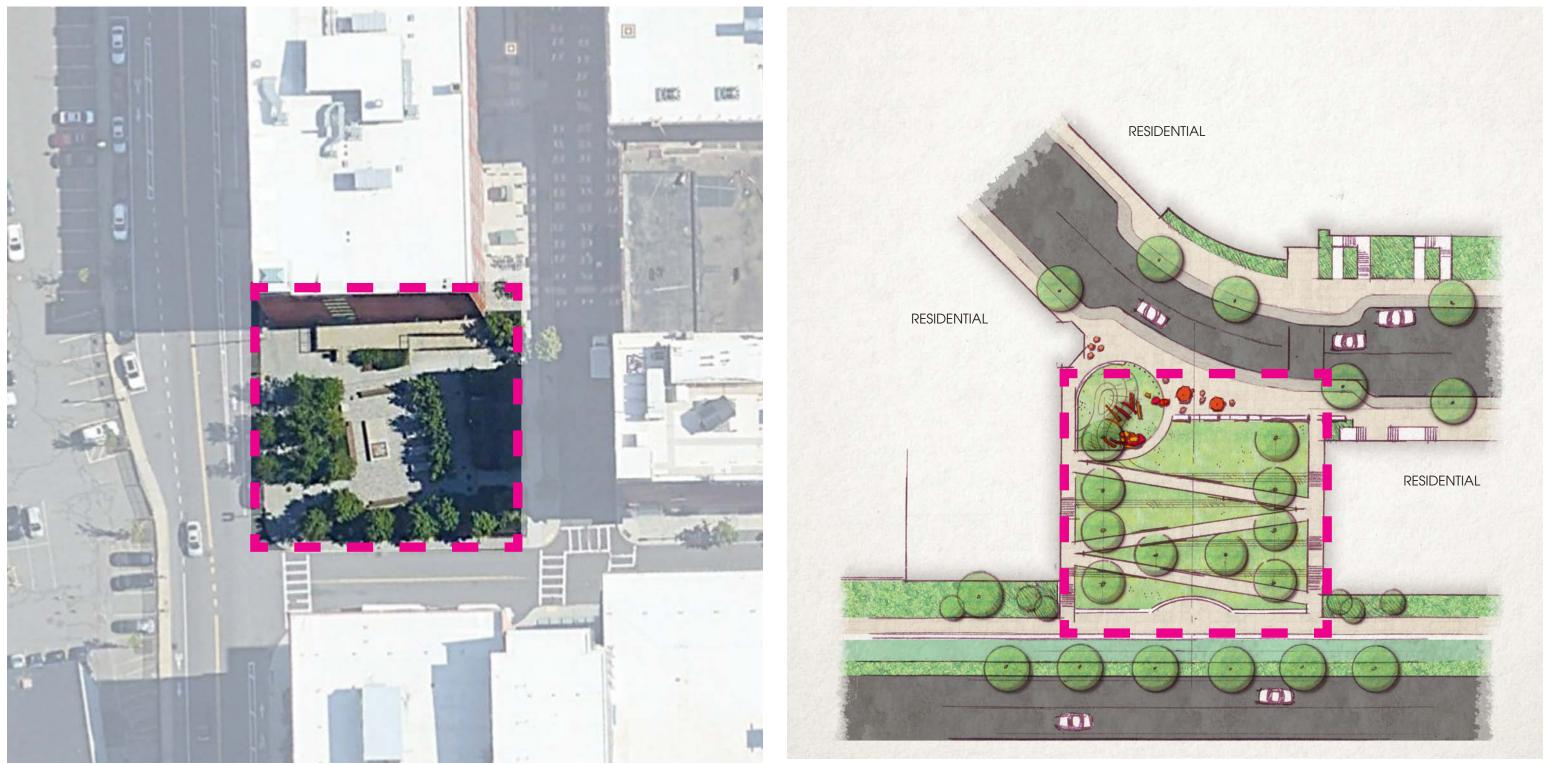

#### **PARKS AND OPEN SPACES** AMPHITHEATER GREEN

IRON STREET PARK, CHANNEL CENTER | BOSTON, MA

## PARKS AND OPEN SPACES AMPHITHEATER GREEN

- 1 OVERLOOK
- 2 COMMUNAL SEATING ELEMENTS
- 3 OPEN LAWN
- 4 KNOLL "JACK & JILL HILL"
- 5 TERRACED LAWN
- 6 BOSQUE OF SHADE TREES

0 20 40

#### PARKS AND OPEN SPACES AMPHITHEATER GREEN