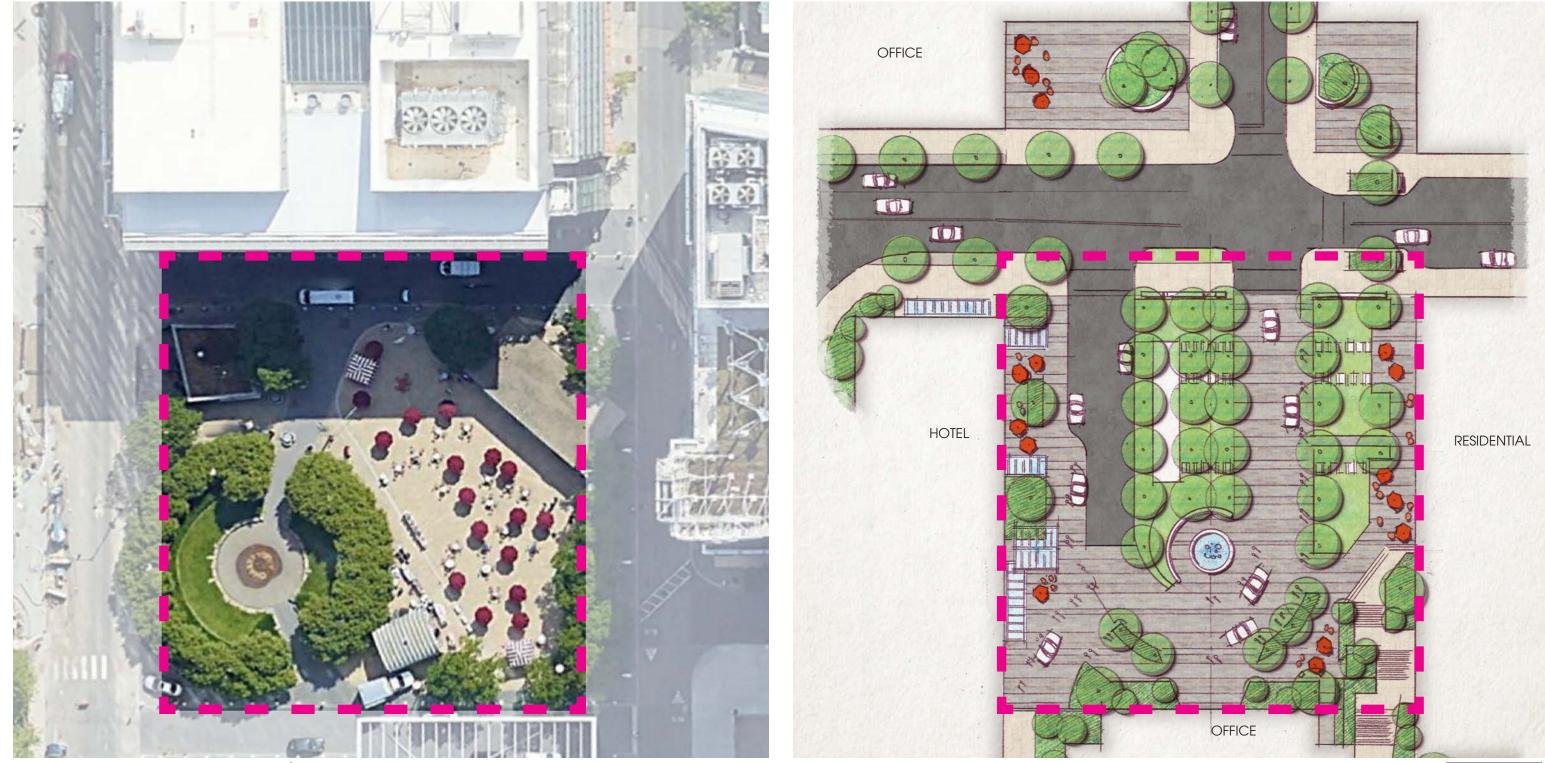

#### **PARKS AND OPEN SPACES TRANSIT SQUARE & GREEN**

RING FOUNTAIN & CENTRAL WHARF PARK | BOSTON, MA

20 40

## **PARKS AND OPEN SPACES** TRANSIT SQUARE & GREEN

- 1 VEHICULAR / BUS ROADWAY
- 2 PUBLIC BIKE SHELTER
- 3 FLUSH FOUNTAIN JETS
- 4 EMERGENCY ACCESS DRIVE
- 5 CIVIC LAWN AND SEATING
- 6 FLEXIBLE USE PLAZA