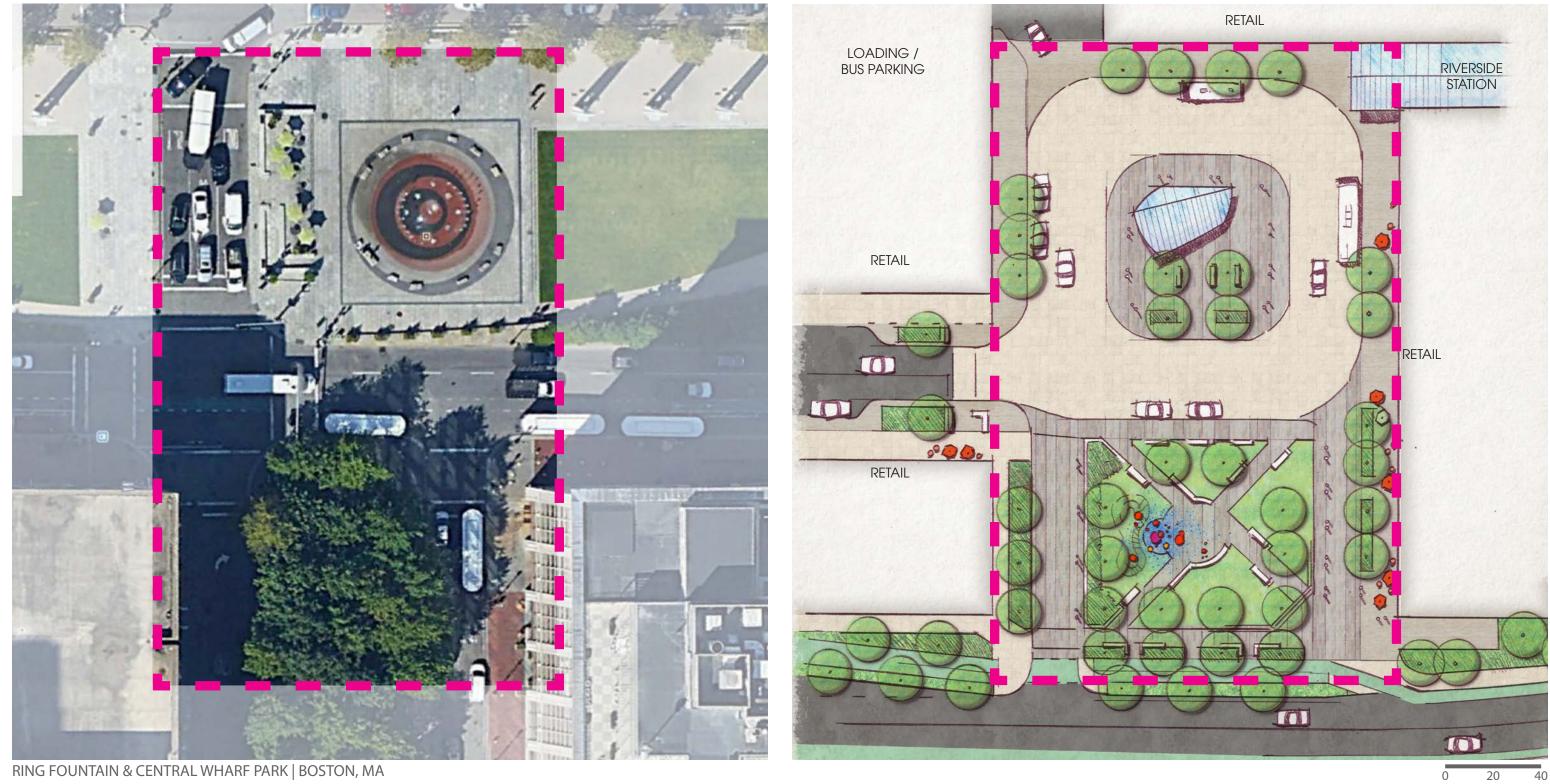

#### **PARKS AND OPEN SPACES TRANSIT SQUARE & GREEN**

RING FOUNTAIN & CENTRAL WHARF PARK | BOSTON, MA

20 40

## **PARKS AND OPEN SPACES** TRANSIT SQUARE & GREEN

- 1 VEHICULAR / BUS ROADWAY
- 2 PUBLIC BIKE SHELTER
- 3 FLUSH FOUNTAIN JETS
- 4 EMERGENCY ACCESS DRIVE
- 5 CIVIC LAWN AND SEATING
- 6 FLEXIBLE USE PLAZA

### PARKS AND OPEN SPACES TRANSIT SQUARE & GREEN