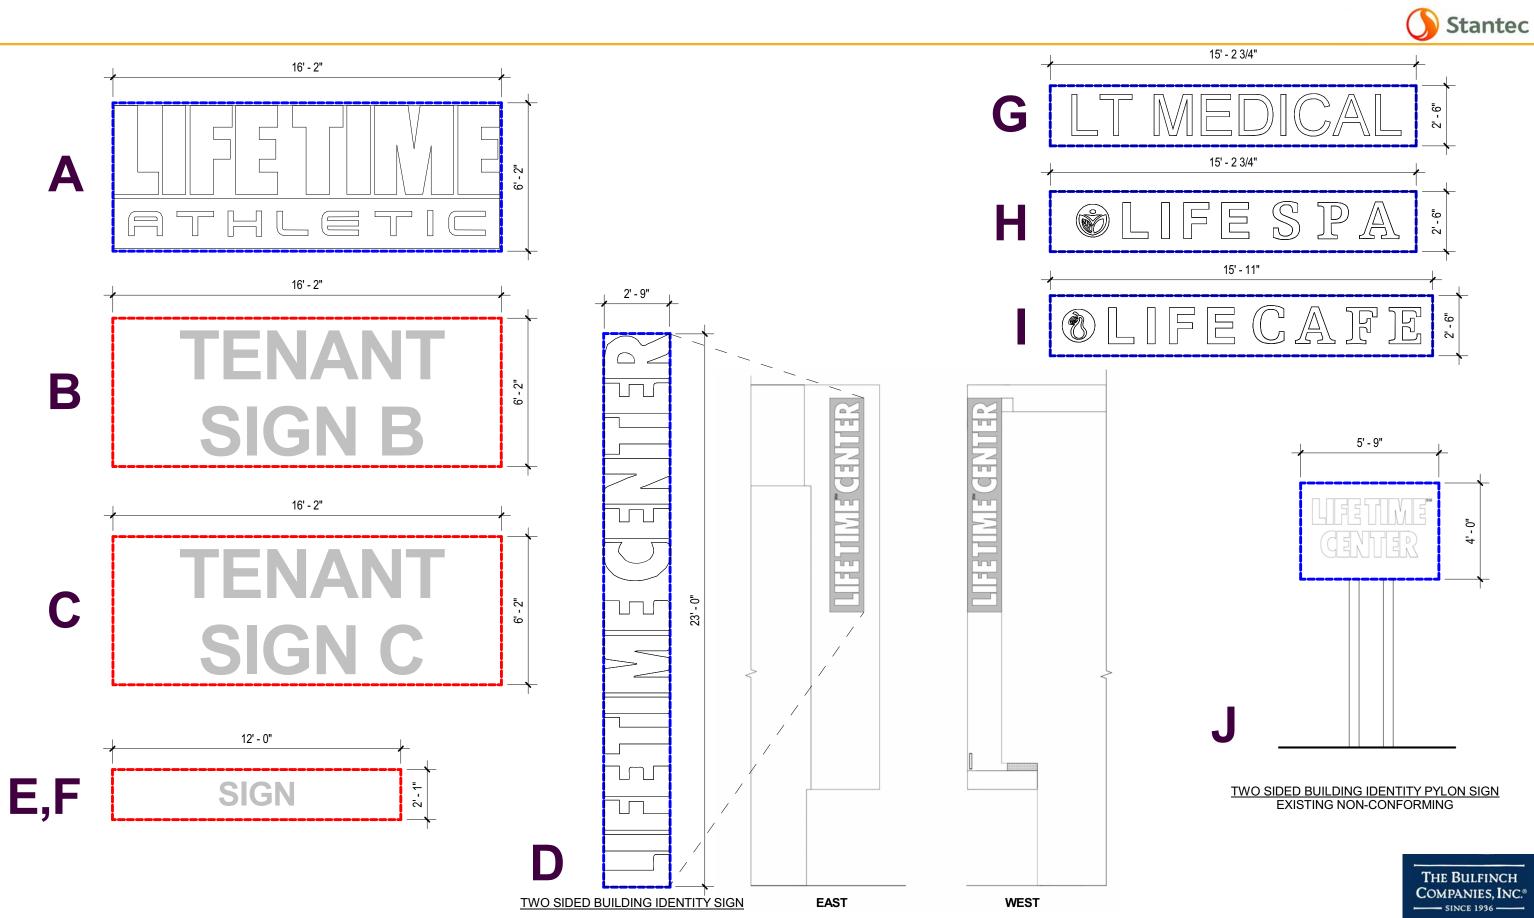

### **BUILDING SIGNAGE - BOYLSTON STREET**

LIFETIME CENTER 300 Boylston Street, Chestnut Hill MA

| Sign Area | Sign Message                  |
|-----------|-------------------------------|
| 100       | Lifetime Athletic             |
| 50        | TENANT SIGN B *note 2         |
| 50        | TENANT SIGN C *note 2         |
| 63        | Lifetime Center *note 1       |
| 25        | Tenant Retail TBD             |
| 25        | Tenant Retail TBD             |
| 37.5      | LT Medical                    |
| 37.5      | LifeSPA                       |
| 40        | LifeCafe                      |
| 23        | Lifetime Center (Illuminated) |
| 451       |                               |

## **BUILDING SIGNAGE - BOYLSTON STREET**

#### LIFETIME CENTER 300 Boylston Street, Chestnut Hill MA