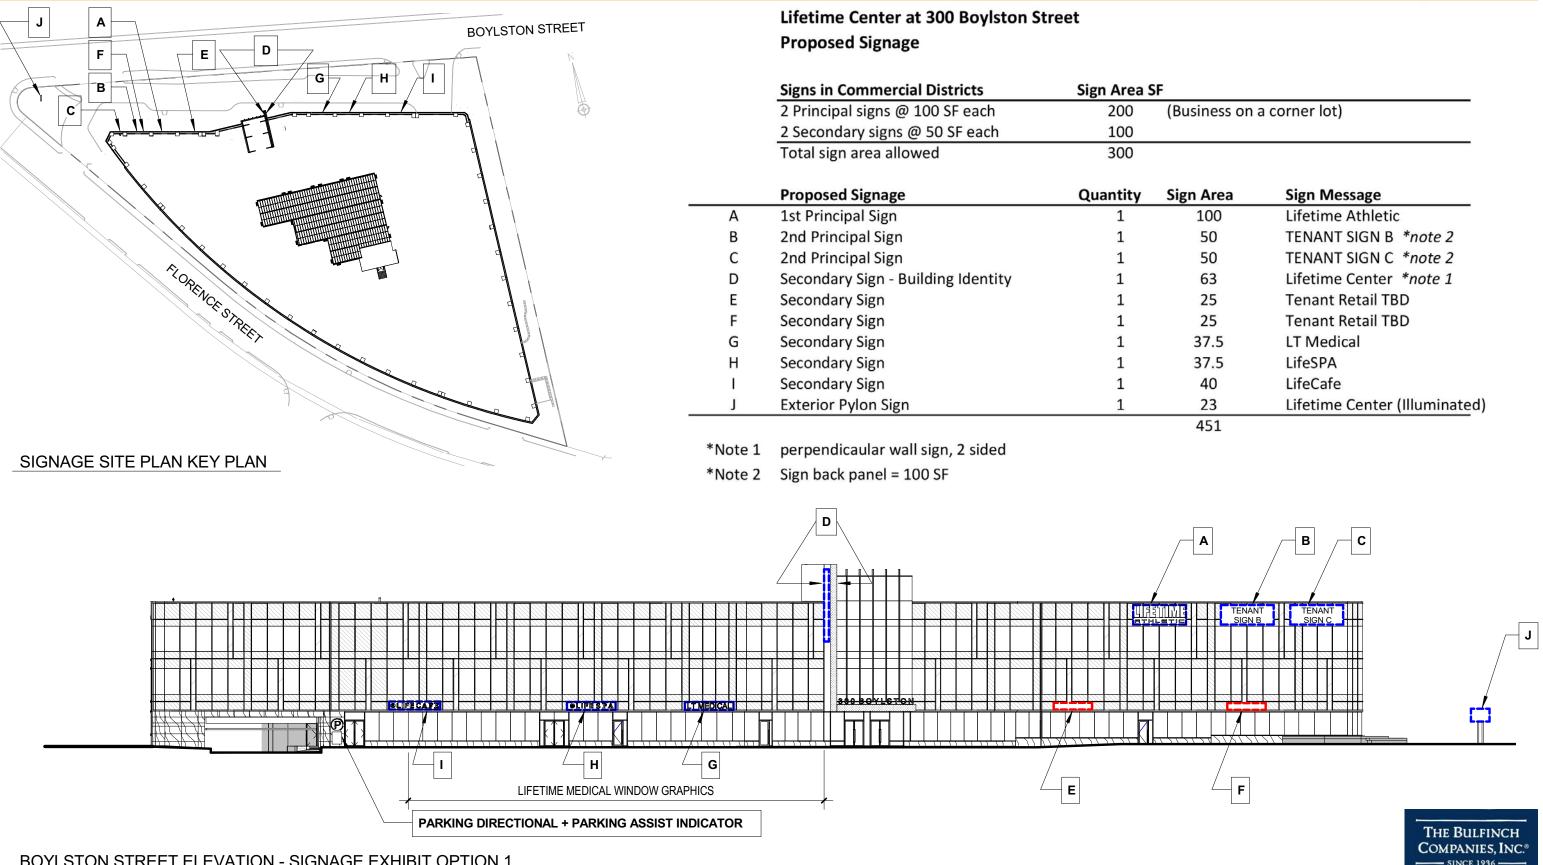

### **BUILDING SIGNAGE - BOYLSTON STREET**

LIFETIME CENTER 300 Boylston Street, Chestnut Hill MA

| Sign Area | Sign Message                  |
|-----------|-------------------------------|
| 100       | Lifetime Athletic             |
| 50        | TENANT SIGN B *note 2         |
| 50        | TENANT SIGN C *note 2         |
| 63        | Lifetime Center *note 1       |
| 25        | Tenant Retail TBD             |
| 25        | Tenant Retail TBD             |
| 37.5      | LT Medical                    |
| 37.5      | LifeSPA                       |
| 40        | LifeCafe                      |
| 23        | Lifetime Center (Illuminated) |
| 451       |                               |

## **BUILDING SIGNAGE - BOYLSTON STREET**

#### LIFETIME CENTER 300 Boylston Street, Chestnut Hill MA