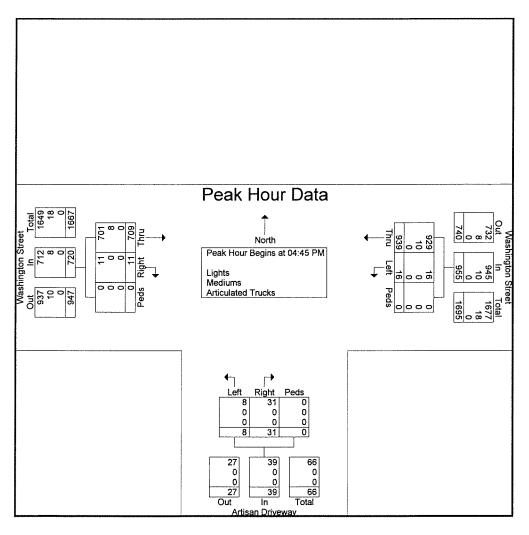

28 Lord Road, Suite 280 Marlborough, MA

File Name: 971\_Woburn\_Artisan\_508067\_04-03-2018

Site Code: 971 Start Date: 4/3/2018

|                      |             | Artisan [                                      | Oriveway   | ,          |       |      | Winn Street |            |      |      |      |            |            |
|----------------------|-------------|------------------------------------------------|------------|------------|-------|------|-------------|------------|------|------|------|------------|------------|
|                      |             | From                                           | North      |            |       | From | East        |            |      | From | West |            |            |
| Start Time           | Right       | Left                                           | Peds       | App. Total | Right | Thru | Peds        | App. Total | Thru | Left | Peds | App. Total | Int. Total |
|                      |             | s From 7:00:00 AM to 11:45:00 AM - Peak 1 of 1 |            |            |       |      |             |            |      |      |      |            |            |
| Peak Hour for Enti   | re Intersec | ction Beg                                      | ins at 8:0 | MA 00:00   |       |      |             |            |      |      |      |            |            |
| 8:00:00 AM           | 2           | 3                                              | 0          | 5          | 2     | 170  | 0           | 172        | 124  | 9    | 0    | 133        | 310        |
| 8:15:00 AM           | 9           | 3                                              | 0          | 12         | 4     | 138  | 0           | 142        | 121  | 8    | 0    | 129        | 283        |
| 8:30:00 AM           | 8           | 1                                              | 0          | 9          | 5     | 163  | 0           | 168        | 108  | 4    | 0    | 112        | 289        |
| 8:45:00 AM           | 5           | 1                                              | 0          | 6          | 2     | 156  | 0           | 158        | 106  | 4    | 0    | 110        | 274        |
| Total Volume         | 24          | 8                                              | 0          | 32         | 13    | 627  | 0           | 640        | 459  | 25   | 0    | 484        | 1156       |
| % App. Total         | 75          | 25                                             | 0          |            | 2     | 98   | 0           |            | 94.8 | 5.2  | 0    |            |            |
| PHF                  | .667        | .667                                           | .000       | .667       | .650  | .922 | .000        | .930       | .925 | .694 | .000 | .910       | .932       |
| Lights               | 24          | 7                                              | 0          | 31         | 13    | 607  | 0           | 620        | 441  | 24   | 0    | 465        | 1116       |
| % Lights             | 100         | 87.5                                           | 0          | 96.9       | 100   | 96.8 | 0           | 96.9       | 96.1 | 96.0 | 0    | 96.1       | 96.5       |
| Mediums              | 0           | 1                                              | 0          | 1          | 0     | 19   | 0           | 19         | 17   | 1    | 0    | 18         | 38         |
| % Mediums            | 0           | 12.5                                           | 0          | 3.1        | 0     | 3.0  | 0           | 3.0        | 3.7  | 4.0  | 0    | 3.7        | 3.3        |
| Articulated Trucks   | 0           | 0                                              | 0          | 0          | 0     | 1    | 0           | 1          | 1    | 0    | 0    | 1          | 2          |
| % Articulated Trucks | 0           | 0                                              | 0          | 0          | 0     | 0.2  | 0           | 0.2        | 0.2  | 0    | 0    | 0.2        | 0.2        |

|                      |       | Artisan I | Driveway |            | Winn Street |      |      |            | Winn Street |      |      |            |            |
|----------------------|-------|-----------|----------|------------|-------------|------|------|------------|-------------|------|------|------------|------------|
|                      |       |           | North    | ·          |             |      | East |            |             |      | West |            |            |
| Start Time           | Right | Left      | Peds     | App. Total | Right       | Thru | Peds | App. Total | Thru        | Left | Peds | App. Total | Int. Total |
| 07:00 AM             | 0     | 0         | 0        | 0          | 1           | 118  | 0    | 119        | 98          | 0    | 0    | 98         | 217        |
| 07:15 AM             | 0     | 0         | 0        | 0          | 0           | 172  | 0    | 172        | 96          | 1    | 0    | 97         | 269        |
| 07:30 AM             | 4     | 3         | 0        | 7          | 4           | 154  | 0    | 158        | 112         | 2    | 0    | 114        | 279        |
| 07:45 AM             | 4     | 1         | 0        | 5          | 3           | 131  | 0    | 134        | 104         | 4    | 0    | 108        | 247        |
| Total                | 8     | 4         | 0        | 12         | 8           | 575  | 0    | 583        | 410         | 7    | 0    | 417        | 1012       |
|                      |       |           |          | •          |             |      |      |            |             |      |      |            |            |
| 08:00 AM             | 2     | 3         | 0        | 5          | 2           | 170  | 0    | 172        | 124         | 9    | 0    | 133        | 310        |
| 08:15 AM             | 9     | 3         | 0        | 12         | 4           | 138  | 0    | 142        | 121         | 8    | 0    | 129        | 283        |
| 08:30 AM             | 8     | 1         | 0        | 9          | 5           | 163  | 0    | 168        | 108         | 4    | 0    | 112        | 289        |
| 08:45 AM             | 5     | 1         | 0        | 6          | 2           | 156  | 0    | 158        | 106         | 4    | 0    | 110        | 274        |
| Total                | 24    | 8         | 0        | 32         | 13          | 627  | 0    | 640        | 459         | 25   | 0    | 484        | 1156       |
|                      |       |           |          |            |             |      |      |            |             |      |      |            |            |
|                      |       |           |          |            |             |      |      |            |             |      |      |            |            |
| 04:00 PM             | 2     | 2         | 0        | 4          | 2           | 161  | 0    | 163        | 92          | 4    | 0    | 96         | 263        |
| 04:00 PM             | 3     | 2         | 0        | 5          | 1           | 117  | 0    | 118        | 99          | 3    | 0    | 102        | 205        |
| 04:30 PM             | 3     | 2         | 0        | 5          | 4           | 142  | 0    | 146        | 97          | 1    | 0    | 98         | 249        |
| 04:45 PM             | 3     | 2         | 0        | 5          | 1           | 133  | ő    | 134        | 89          | 9    | Ö    | 98         | 237        |
| Total                | 11    | 8         | 0        | 19         |             | 553  | 0    | 561        | 377         | 17   | 0    | 394        | 974        |
| , otal               | • •   | J         | ·        | 10 1       | Ŭ           | 000  | ·    | 551        | 0,,         |      | •    | 004        | 01-1       |
| 05:00 PM             | 6     | 3         | 0        | 9          | 3           | 164  | 0    | 167        | 115         | 0    | 0    | 115        | 291        |
| 05:15 PM             | 4     | 2         | 0        | 6          | 5           | 126  | 0    | 131        | 121         | 2    | 0    | 123        | 260        |
| 05:30 PM             | 4     | 3         | 0        | 7          | 2           | 136  | 0    | 138        | 106         | 10   | 0    | 116        | 261        |
| 05:45 PM             | 8     | 2         | 0        | 10         | 3           | 103  | 0    | 106        | 124         | 3    | 0    | 127        | 243        |
| Total                | 22    | 10        | 0        | 32         | 13          | 529  | 0    | 542        | 466         | 15   | 0    | 481        | 1055       |
|                      |       |           |          |            |             |      |      |            |             |      |      |            |            |
| Grand Total          | 65    | 30        | 0        | 95         | 42          | 2284 | 0    | 2326       | 1712        | 64   | 0    | 1776       | 4197       |
| Apprch %             | 68.4  | 31.6      | 0        |            | 1.8         | 98.2 | 0    |            | 96.4        | 3.6  | 0    |            |            |
| Total %              | 1.5   | 0.7       | 0        | 2.3        | 111         | 54.4 | 0    | 55.4       | 40.8        | 1.5  | 0    | 42.3       |            |
| Lights               | 65    | 29        | 0        | 94         | 42          | 2234 | 0    | 2276       | 1669        | 63   | 0    | 1732       | 4102       |
| % Lights             | 100   | 96.7      | 0        | 98.9       | 100         | 97.8 | 0    | 97.9       | 97.5        | 98.4 | 0    | 97.5       | 97.7       |
| Mediums              | 0     | 1         | 0        | 1          | 0           | 43   | 0    | 43         | 40          | 1    | 0    | 41         | 85         |
| % Mediums            | 0     | 3.3       | 0        | 1.1        | 0           | 1.9  | 0    | 1.8        | 2.3         | 1.6  | 0    | 2.3        | 2          |
| Articulated Trucks   | 0     | 0         | 0        | 0          | 0           | 7    | 0    | 7          | 3           | 0    | 0    | 3          | 10         |
| % Articulated Trucks | 0     | 0         | 0        | 0          | 0           | 0.3  | 0    | 0.3        | 0.2         | 0    | 0    | 0.2        | 0.2        |