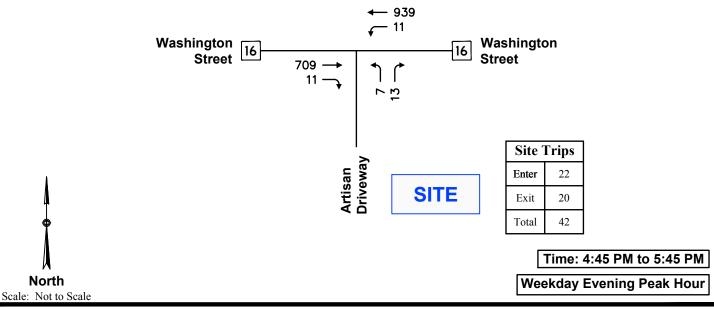

28 Lord Road, Suite 280 Marlborough, MA

File Name: 971\_Newton\_Artisan\_508071\_04-03-2018

Site Code : 971 Start Date : 4/3/2018

|                      | 1           | Washing <sup>1</sup> |            | et         |            | Artisan Driveway<br>From South |       | Washington Street<br>From West |       |      | et    |            |            |
|----------------------|-------------|----------------------|------------|------------|------------|--------------------------------|-------|--------------------------------|-------|------|-------|------------|------------|
|                      |             | From                 | East       |            |            | From                           | South |                                |       | From | vvest |            |            |
| Start Time           | Thru        | Left                 | Peds       | App. Total | Right      | Left                           | Peds  | App. Total                     | Right | Thru | Peds  | App. Total | Int. Total |
| Peak Hour Analysi    |             |                      |            |            | eak 1 of 1 |                                |       |                                |       |      |       |            | ,          |
| Peak Hour for Enti   | re Intersed | tion Beg             | ins at 4:4 | 5:00 PM    |            |                                |       |                                |       |      |       |            |            |
| 4:45:00 PM           | 242         | 1                    | 0          | 243        | 2          | 0                              | 0     | 2                              | 1     | 166  | 0     | 167        | 412        |
| 5:00:00 PM           | 198         | 3                    | 0          | 201        | 12         | 0                              | 0     | 12                             | 4     | 200  | 0     | 204        | 417        |
| 5:15:00 PM           | 238         | 8                    | 0          | 246        | 9          | 3                              | 0     | 12                             | 4     | 180  | 0     | 184        | 442        |
| 5:30:00 PM           | 261         | 4                    | 0          | 265        | 8          | 5                              | 0     | 13                             | 2     | 163  | 0     | 165        | 443        |
| Total Volume         | 939         | 16                   | 0          | 955        | 31         | 8                              | 0     | 39                             | 11    | 709  | 0     | 720        | 1714       |
| % App. Total         | 98.3        | 1.7                  | 0          |            | 79.5       | 20.5                           | 0     |                                | 1.5   | 98.5 | 0     |            |            |
| PHF                  | .899        | .500                 | .000       | .901       | .646       | .400                           | .000  | .750                           | .688  | .886 | .000  | .882       | .967       |
| Lights               | 929         | 16                   | 0          | 945        | 31         | 8                              | 0     | 39                             | 11    | 701  | 0     | 712        | 1696       |
| % Lights             | 98.9        | 100                  | 0          | 99.0       | 100        | 100                            | 0     | 100                            | 100   | 98.9 | 0     | 98.9       | 98.9       |
| Mediums              | 10          | 0                    | 0          | 10         | 0          | 0                              | 0     | 0                              | 0     | 8    | 0     | 8          | 18         |
| % Mediums            | 1.1         | 0                    | 0          | 1.0        | 0          | 0                              | 0     | 0                              | 0     | 1.1  | 0     | 1.1        | 1.1        |
| Articulated Trucks   | 0           | 0                    | 0          | 0          | 0          | 0                              | 0     | 0                              | 0     | 0    | 0     | 0          | 0          |
| % Articulated Trucks | 0           | 0                    | 0          | 0          | 0          | 0                              | 0     | 0                              | 0     | 0    | 0     | 0          | 0          |

|                      |      |          |      | Groups Pri | nied- Lign |           |       |            | ucks  |         |      |            |            |
|----------------------|------|----------|------|------------|------------|-----------|-------|------------|-------|---------|------|------------|------------|
|                      | V    | Vashingt |      | et         |            | Artisan I |       | /          | '     | Washing |      | et         |            |
|                      |      |          | East |            |            |           | South |            |       |         | West |            |            |
| Start Time           | Thru | Left     | Peds | App. Total | Right      | Left      | Peds  | App. Total | Right | Thru    | Peds | App. Total | Int. Total |
| 07:00 AM             | 131  | 0        | 0    | 131        | 0          | 0         | 0     | 0          | 0     | 194     | 0    | 194        | 325        |
| 07:15 AM             | 171  | 3        | 0    | 174        | 0          | 0         | 0     | 0          | 1     | 200     | 0    | 201        | 375        |
| 07:30 AM             | 216  | 3        | 0    | 219        | 1          | 0         | 0     | 1          | 2     | 198     | 0    | 200        | 420        |
| 07:45 AM             | 166  | 5        | 0    | 171        | 4          | 0         | 0     | 4          | 5     | 203     | 0    | 208        | 383        |
| Total                | 684  | 11       | 0    | 695        | 5          | 0         | 0     | 5          | 8     | 795     | 0    | 803        | 1503       |
|                      |      |          |      |            |            |           |       |            | 1     |         |      |            |            |
| 08:00 AM             | 188  | 7        | 0    | 195        | 7          | 2         | 0     | 9          | 5     | 209     | 0    | 214        | 418        |
| 08:15 AM             | 152  | 2        | 0    | 154        | 7          | 0         | 0     | 7          | 2     | 181     | 0    | 183        | 344        |
| 08:30 AM             | 179  | 1        | 0    | 180        | 3          | 2         | 0     | 5          | 3     | 212     | 0    | 215        | 400        |
| 08:45 AM             | 203  | 7        | 0    | 210        | 2          | 2         | 0     | 4          | 2     | 197     | 0    | 199        | 413        |
| Total                | 722  | 17       | 0    | 739        | 19         | 6         | 0     | 25         | 12    | 799     | 0    | 811        | 1575       |
|                      |      |          |      |            |            |           |       |            |       |         |      |            |            |
|                      |      |          |      |            |            |           |       |            |       |         |      |            |            |
|                      |      |          |      |            |            |           |       | ,          |       |         |      |            |            |
| 04:00 PM             | 182  | 0        | 0    | 182        | 4          | 4         | 0     | 8          | 1     | 185     | 0    | 186        | 376        |
| 04:15 PM             | 188  | 0        | 0    | 188        | 0          | 2         | 0     | 2          | 1     | 144     | 0    | 145        | 335        |
| 04:30 PM             | 234  | 1        | 0    | 235        | 2          | 0         | 0     | 2          | 0     | 174     | 0    | 174        | 411        |
| 04:45 PM             | 242  | 1        | 0    | 243        | 2          | 0         | 0     | 2          | 1     | 166     | 0    | 167        | 412        |
| Total                | 846  | 2        | 0    | 848        | 8          | 6         | 0     | 14         | 3     | 669     | 0    | 672        | 1534       |
| i                    |      |          |      |            |            |           |       | ,          |       |         |      |            |            |
| 05:00 PM             | 198  | 3        | 0    | 201        | 12         | 0         | 0     | 12         | 4     | 200     | 0    | 204        | 417        |
| 05:15 PM             | 238  | 8        | 0    | 246        | 9          | 3         | 0     | 12         | 4     | 180     | 0    | 184        | 442        |
| 05:30 PM             | 261  | 4        | 0    | 265        | 8          | 5         | 0     | 13         | 2     | 163     | 0    | 165        | 443        |
| 05:45 PM             | 200  | 5        | 0    | 205        | 10         | 2         | 0     | 12         | 4     | 168     | 0    | 172        | 389        |
| Total                | 897  | 20       | 0    | 917        | 39         | 10        | 0     | 49         | 14    | 711     | 0    | 725        | 1691       |
|                      |      |          |      |            |            |           |       | 1          |       |         |      |            |            |
| Grand Total          | 3149 | 50       | 0    | 3199       | 71         | 22        | 0     | 93         | 37    | 2974    | 0    | 3011       | 6303       |
| Apprch %             | 98.4 | 1.6      | 0    |            | 76.3       | 23.7      | 0     |            | 1.2   | 98.8    | 0    |            |            |
| Total %              | 50   | 0.8      | 0    | 50.8       | 1.1        | 0.3       | 0     | 1.5        | 0.6   | 47.2    | 0    | 47.8       | ···        |
| Lights               | 3106 | 49       | 0    | 3155       | 71         | 21        | 0     | 92         | 37    | 2925    | 0    | 2962       | 6209       |
| % Lights             | 98.6 | 98       | 0    | 98.6       | 100        | 95.5      | 0     | 98.9       | 100   | 98.4    | 0    | 98.4       | 98.5       |
| Mediums              | 41   | 1        | 0    | 42         | 0          | 0         | 0     | 0          | 0     | 46      | 0    | 46         | 88         |
| % Mediums            | 1.3  | 2        | 0    | 1.3        | 0          | 0         | 0     | 0          | 0     | 1.5     | 0    | 1.5        | 1.4        |
| Articulated Trucks   | 2    | 0        | 0    | 2          | 0          | 1         | 0     | 1          | 0     | 3       | 0    | 3          | 6          |
| % Articulated Trucks | 0.1  | 0        | 0    | 0.1        | 0          | 4.5       | 0     | 1.1        | 0     | 0.1     | 0    | 0.1        | 0.1        |