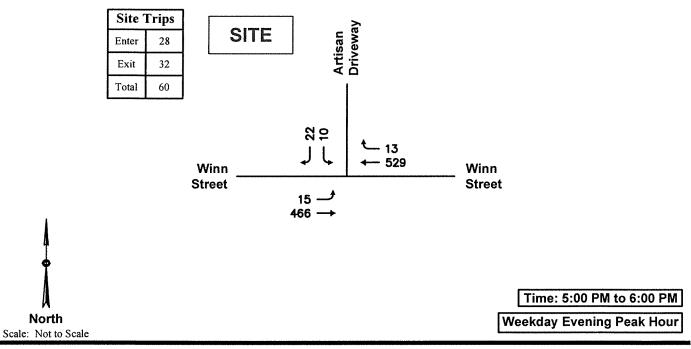

28 Lord Road, Suite 280 Marlborough, MA

File Name: 971\_Woburn\_Artisan\_508067\_04-03-2018

Site Code: 971 Start Date: 4/3/2018

|                      |             | Artisan I | Driveway   | '          | Winn Street |      |      |            | Winn Street |      |      |            |            |
|----------------------|-------------|-----------|------------|------------|-------------|------|------|------------|-------------|------|------|------------|------------|
|                      |             | From      | North      |            |             | From | East |            |             | From | West |            |            |
| Start Time           | Right       | Left      | Peds       | App. Total | Right       | Thru | Peds | App. Total | Thru        | Left | Peds | App. Total | Int. Total |
| Peak Hour Analysi    |             |           |            |            | eak 1 of 1  |      |      |            |             |      |      |            |            |
| Peak Hour for Enti   | re Intersec | tion Beg  | ins at 5:0 | 0:00 PM    |             |      |      |            |             |      |      |            |            |
| 5:00:00 PM           | 6           | 3         | 0          | 9          | 3           | 164  | 0    | 167        | 115         | 0    | 0    | 115        | 291        |
| 5:15:00 PM           | 4           | 2         | 0          | 6          | 5           | 126  | 0    | 131        | 121         | 2    | 0    | 123        | 260        |
| 5:30:00 PM           | 4           | 3         | 0          | 7          | 2           | 136  | 0    | 138        | 106         | 10   | 0    | 116        | 261        |
| 5:45:00 PM           | 8           | 2         | 0          | 10         | 3           | 103  | 0    | 106        | 124         | 3    | 0    | 127        | 243        |
| Total Volume         | 22          | 10        | 0          | 32         | 13          | 529  | 0    | 542        | 466         | 15   | 0    | 481        | 1055       |
| % App. Total         | 68.8        | 31.2      | 0          |            | 2.4         | 97.6 | 0    |            | 96.9        | 3.1  | 0    |            |            |
| PHF                  | .688        | .833      | .000       | .800       | .650        | .806 | .000 | .811       | .940        | .375 | .000 | .947       | .906       |
| Lights               | 22          | 10        | 0          | 32         | 13          | 526  | 0    | 539        | 462         | 15   | 0    | 477        | 1048       |
| % Lights             | 100         | 100       | 0          | 100        | 100         | 99.4 | 0    | 99.4       | 99.1        | 100  | 0    | 99.2       | 99.3       |
| Mediums              | 0           | 0         | 0          | 0          | 0           | 3    | 0    | 3          | 4           | 0    | 0    | 4          | 7          |
| % Mediums            | 0           | 0         | 0          | 0          | 0           | 0.6  | 0    | 0.6        | 0.9         | 0    | 0    | 0.8        | 0.7        |
| Articulated Trucks   | 0           | 0         | 0          | 0          | 0           | 0    | 0    | 0          | 0           | 0    | 0    | 0          | 0          |
| % Articulated Trucks | 0           | 0         | 0          | 0          | 0           | 0    | 0    | 0          | 0           | 0    | 0    | 0          | 0          |

28 Lord Road, Suite 280 Marlborough, MA

SB Exit: Artisan Driveway

E/W: Winn Street Woburn, MA

File Name: 971\_Woburn\_Artisan\_508067\_04-03-2018

Site Code: 971

Start Date : 4/3/2018

Page No : 1

Groups Printed- Lights - Mediums - Articulated Trucks

|                      |       | Artisan I | Driveway |            | Winn Street |      |      |            | Winn Street |      |      |            |            |
|----------------------|-------|-----------|----------|------------|-------------|------|------|------------|-------------|------|------|------------|------------|
|                      |       |           | North    | ·          |             |      | East |            |             |      | West |            |            |
| Start Time           | Right | Left      | Peds     | App. Total | Right       | Thru | Peds | App. Total | Thru        | Left | Peds | App. Total | Int. Total |
| 07:00 AM             | 0     | 0         | 0        | 0          | 1           | 118  | 0    | 119        | 98          | 0    | 0    | 98         | 217        |
| 07:15 AM             | 0     | 0         | 0        | 0          | 0           | 172  | 0    | 172        | 96          | 1    | 0    | 97         | 269        |
| 07:30 AM             | 4     | 3         | 0        | 7          | 4           | 154  | 0    | 158        | 112         | 2    | 0    | 114        | 279        |
| 07:45 AM             | 4     | 1         | 0        | 5          | 3           | 131  | 0    | 134        | 104         | 4    | 0    | 108        | 247        |
| Total                | 8     | 4         | 0        | 12         | 8           | 575  | 0    | 583        | 410         | 7    | 0    | 417        | 1012       |
|                      |       |           |          | •          |             |      |      |            |             |      |      |            |            |
| 08:00 AM             | 2     | 3         | 0        | 5          | 2           | 170  | 0    | 172        | 124         | 9    | 0    | 133        | 310        |
| 08:15 AM             | 9     | 3         | 0        | 12         | 4           | 138  | 0    | 142        | 121         | 8    | 0    | 129        | 283        |
| 08:30 AM             | 8     | 1         | 0        | 9          | 5           | 163  | 0    | 168        | 108         | 4    | 0    | 112        | 289        |
| 08:45 AM             | 5     | 1         | 0        | 6          | 2           | 156  | 0    | 158        | 106         | 4    | 0    | 110        | 274        |
| Total                | 24    | 8         | 0        | 32         | 13          | 627  | 0    | 640        | 459         | 25   | 0    | 484        | 1156       |
|                      |       |           |          |            |             |      |      |            |             |      |      |            |            |
|                      |       |           |          |            |             |      |      |            |             |      |      |            |            |
| 04:00 PM             | 2     | 2         | 0        | 4          | 2           | 161  | 0    | 163        | 92          | 4    | 0    | 96         | 263        |
| 04:00 PM             | 3     | 2         | 0        | 5          | 1           | 117  | 0    | 118        | 99          | 3    | 0    | 102        | 205        |
| 04:30 PM             | 3     | 2         | 0        | 5          | 4           | 142  | 0    | 146        | 97          | 1    | 0    | 98         | 249        |
| 04:45 PM             | 3     | 2         | 0        | 5          | 1           | 133  | ő    | 134        | 89          | 9    | Ö    | 98         | 237        |
| Total                | 11    | 8         | 0        | 19         |             | 553  | 0    | 561        | 377         | 17   | 0    | 394        | 974        |
| , otal               | • •   | J         | ·        | 10 1       | Ŭ           | 000  | ·    | 551        | 0,,         |      | •    | 004        | 01-1       |
| 05:00 PM             | 6     | 3         | 0        | 9          | 3           | 164  | 0    | 167        | 115         | 0    | 0    | 115        | 291        |
| 05:15 PM             | 4     | 2         | 0        | 6          | 5           | 126  | 0    | 131        | 121         | 2    | 0    | 123        | 260        |
| 05:30 PM             | 4     | 3         | 0        | 7          | 2           | 136  | 0    | 138        | 106         | 10   | 0    | 116        | 261        |
| 05:45 PM             | 8     | 2         | 0        | 10         | 3           | 103  | 0    | 106        | 124         | 3    | 0    | 127        | 243        |
| Total                | 22    | 10        | 0        | 32         | 13          | 529  | 0    | 542        | 466         | 15   | 0    | 481        | 1055       |
|                      |       |           |          |            |             |      |      |            |             |      |      |            |            |
| Grand Total          | 65    | 30        | 0        | 95         | 42          | 2284 | 0    | 2326       | 1712        | 64   | 0    | 1776       | 4197       |
| Apprch %             | 68.4  | 31.6      | 0        |            | 1.8         | 98.2 | 0    |            | 96.4        | 3.6  | 0    |            |            |
| Total %              | 1.5   | 0.7       | 0        | 2.3        | 111         | 54.4 | 0    | 55.4       | 40.8        | 1.5  | 0    | 42.3       |            |
| Lights               | 65    | 29        | 0        | 94         | 42          | 2234 | 0    | 2276       | 1669        | 63   | 0    | 1732       | 4102       |
| % Lights             | 100   | 96.7      | 0        | 98.9       | 100         | 97.8 | 0    | 97.9       | 97.5        | 98.4 | 0    | 97.5       | 97.7       |
| Mediums              | 0     | 1         | 0        | 1          | 0           | 43   | 0    | 43         | 40          | 1    | 0    | 41         | 85         |
| % Mediums            | 0     | 3.3       | 0        | 1.1        | 0           | 1.9  | 0    | 1.8        | 2.3         | 1.6  | 0    | 2.3        | 2          |
| Articulated Trucks   | 0     | 0         | 0        | 0          | 0           | 7    | 0    | 7          | 3           | 0    | 0    | 3          | 10         |
| % Articulated Trucks | 0     | 0         | 0        | 0          | 0           | 0.3  | 0    | 0.3        | 0.2         | 0    | 0    | 0.2        | 0.2        |