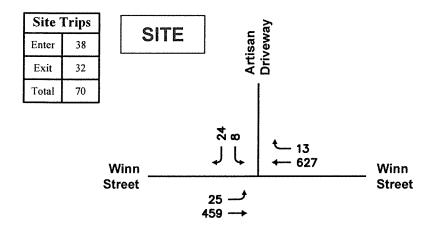

28 Lord Road, Suite 280 Marlborough, MA

File Name: 971\_Woburn\_Artisan\_508067\_04-03-2018

Site Code: 971 Start Date: 4/3/2018

|                      |             | Artisan [                                      | Oriveway   | ,          |       |      | Winn Street |            |      |      |      |            |            |
|----------------------|-------------|------------------------------------------------|------------|------------|-------|------|-------------|------------|------|------|------|------------|------------|
|                      |             | From                                           | North      |            |       | From | East        |            |      | From | West |            |            |
| Start Time           | Right       | Left                                           | Peds       | App. Total | Right | Thru | Peds        | App. Total | Thru | Left | Peds | App. Total | Int. Total |
|                      |             | s From 7:00:00 AM to 11:45:00 AM - Peak 1 of 1 |            |            |       |      |             |            |      |      |      |            |            |
| Peak Hour for Enti   | re Intersec | ction Beg                                      | ins at 8:0 | MA 00:00   |       |      |             |            |      |      |      |            |            |
| 8:00:00 AM           | 2           | 3                                              | 0          | 5          | 2     | 170  | 0           | 172        | 124  | 9    | 0    | 133        | 310        |
| 8:15:00 AM           | 9           | 3                                              | 0          | 12         | 4     | 138  | 0           | 142        | 121  | 8    | 0    | 129        | 283        |
| 8:30:00 AM           | 8           | 1                                              | 0          | 9          | 5     | 163  | 0           | 168        | 108  | 4    | 0    | 112        | 289        |
| 8:45:00 AM           | 5           | 1                                              | 0          | 6          | 2     | 156  | 0           | 158        | 106  | 4    | 0    | 110        | 274        |
| Total Volume         | 24          | 8                                              | 0          | 32         | 13    | 627  | 0           | 640        | 459  | 25   | 0    | 484        | 1156       |
| % App. Total         | 75          | 25                                             | 0          |            | 2     | 98   | 0           |            | 94.8 | 5.2  | 0    |            |            |
| PHF                  | .667        | .667                                           | .000       | .667       | .650  | .922 | .000        | .930       | .925 | .694 | .000 | .910       | .932       |
| Lights               | 24          | 7                                              | 0          | 31         | 13    | 607  | 0           | 620        | 441  | 24   | 0    | 465        | 1116       |
| % Lights             | 100         | 87.5                                           | 0          | 96.9       | 100   | 96.8 | 0           | 96.9       | 96.1 | 96.0 | 0    | 96.1       | 96.5       |
| Mediums              | 0           | 1                                              | 0          | 1          | 0     | 19   | 0           | 19         | 17   | 1    | 0    | 18         | 38         |
| % Mediums            | 0           | 12.5                                           | 0          | 3.1        | 0     | 3.0  | 0           | 3.0        | 3.7  | 4.0  | 0    | 3.7        | 3.3        |
| Articulated Trucks   | 0           | 0                                              | 0          | 0          | 0     | 1    | 0           | 1          | 1    | 0    | 0    | 1          | 2          |
| % Articulated Trucks | 0           | 0                                              | 0          | 0          | 0     | 0.2  | 0           | 0.2        | 0.2  | 0    | 0    | 0.2        | 0.2        |

28 Lord Road, Suite 280 Marlborough, MA

File Name: 971\_Woburn\_Artisan\_508067\_04-03-2018

Site Code: 971 Start Date: 4/3/2018

|                      |             | Artisan I | Driveway   | '          | Winn Street |      |      |            | Winn Street |      |      |            |            |
|----------------------|-------------|-----------|------------|------------|-------------|------|------|------------|-------------|------|------|------------|------------|
|                      |             | From      | North      |            |             | From | East |            |             | From | West |            |            |
| Start Time           | Right       | Left      | Peds       | App. Total | Right       | Thru | Peds | App. Total | Thru        | Left | Peds | App. Total | Int. Total |
| Peak Hour Analysi    |             |           |            |            | eak 1 of 1  |      |      |            |             |      |      |            |            |
| Peak Hour for Enti   | re Intersec | tion Beg  | ins at 5:0 | 0:00 PM    |             |      |      |            |             |      |      |            |            |
| 5:00:00 PM           | 6           | 3         | 0          | 9          | 3           | 164  | 0    | 167        | 115         | 0    | 0    | 115        | 291        |
| 5:15:00 PM           | 4           | 2         | 0          | 6          | 5           | 126  | 0    | 131        | 121         | 2    | 0    | 123        | 260        |
| 5:30:00 PM           | 4           | 3         | 0          | 7          | 2           | 136  | 0    | 138        | 106         | 10   | 0    | 116        | 261        |
| 5:45:00 PM           | 8           | 2         | 0          | 10         | 3           | 103  | 0    | 106        | 124         | 3    | 0    | 127        | 243        |
| Total Volume         | 22          | 10        | 0          | 32         | 13          | 529  | 0    | 542        | 466         | 15   | 0    | 481        | 1055       |
| % App. Total         | 68.8        | 31.2      | 0          |            | 2.4         | 97.6 | 0    |            | 96.9        | 3.1  | 0    |            |            |
| PHF                  | .688        | .833      | .000       | .800       | .650        | .806 | .000 | .811       | .940        | .375 | .000 | .947       | .906       |
| Lights               | 22          | 10        | 0          | 32         | 13          | 526  | 0    | 539        | 462         | 15   | 0    | 477        | 1048       |
| % Lights             | 100         | 100       | 0          | 100        | 100         | 99.4 | 0    | 99.4       | 99.1        | 100  | 0    | 99.2       | 99.3       |
| Mediums              | 0           | 0         | 0          | 0          | 0           | 3    | 0    | 3          | 4           | 0    | 0    | 4          | 7          |
| % Mediums            | 0           | 0         | 0          | 0          | 0           | 0.6  | 0    | 0.6        | 0.9         | 0    | 0    | 0.8        | 0.7        |
| Articulated Trucks   | 0           | 0         | 0          | 0          | 0           | 0    | 0    | 0          | 0           | 0    | 0    | 0          | 0          |
| % Articulated Trucks | 0           | 0         | 0          | 0          | 0           | 0    | 0    | 0          | 0           | 0    | 0    | 0          | 0          |