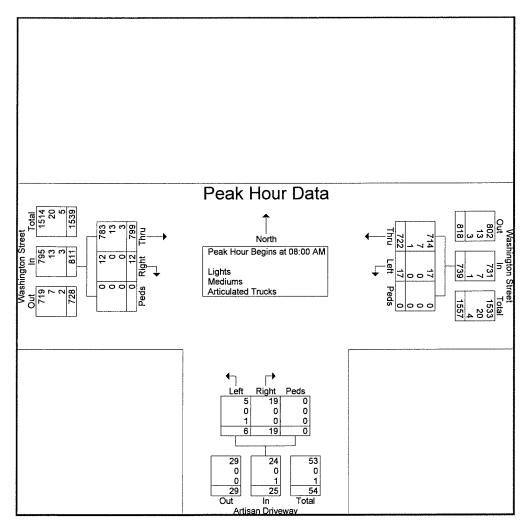

28 Lord Road, Suite 280 Marlborough, MA

File Name: 971\_Newton\_Artisan\_508071\_04-03-2018

Site Code : 971 Start Date : 4/3/2018

|                      | 1           | Washing <sup>1</sup> |            | et         |            | Artisan Driveway<br>From South |       | Washington Street<br>From West |       |      | et    |            |            |
|----------------------|-------------|----------------------|------------|------------|------------|--------------------------------|-------|--------------------------------|-------|------|-------|------------|------------|
|                      |             | From                 | East       |            |            | From                           | South |                                |       | From | vvest |            |            |
| Start Time           | Thru        | Left                 | Peds       | App. Total | Right      | Left                           | Peds  | App. Total                     | Right | Thru | Peds  | App. Total | Int. Total |
| Peak Hour Analysi    |             |                      |            |            | eak 1 of 1 |                                |       |                                |       |      |       |            | ,          |
| Peak Hour for Enti   | re Intersed | tion Beg             | ins at 4:4 | 5:00 PM    |            |                                |       |                                |       |      |       |            |            |
| 4:45:00 PM           | 242         | 1                    | 0          | 243        | 2          | 0                              | 0     | 2                              | 1     | 166  | 0     | 167        | 412        |
| 5:00:00 PM           | 198         | 3                    | 0          | 201        | 12         | 0                              | 0     | 12                             | 4     | 200  | 0     | 204        | 417        |
| 5:15:00 PM           | 238         | 8                    | 0          | 246        | 9          | 3                              | 0     | 12                             | 4     | 180  | 0     | 184        | 442        |
| 5:30:00 PM           | 261         | 4                    | 0          | 265        | 8          | 5                              | 0     | 13                             | 2     | 163  | 0     | 165        | 443        |
| Total Volume         | 939         | 16                   | 0          | 955        | 31         | 8                              | 0     | 39                             | 11    | 709  | 0     | 720        | 1714       |
| % App. Total         | 98.3        | 1.7                  | 0          |            | 79.5       | 20.5                           | 0     |                                | 1.5   | 98.5 | 0     |            |            |
| PHF                  | .899        | .500                 | .000       | .901       | .646       | .400                           | .000  | .750                           | .688  | .886 | .000  | .882       | .967       |
| Lights               | 929         | 16                   | 0          | 945        | 31         | 8                              | 0     | 39                             | 11    | 701  | 0     | 712        | 1696       |
| % Lights             | 98.9        | 100                  | 0          | 99.0       | 100        | 100                            | 0     | 100                            | 100   | 98.9 | 0     | 98.9       | 98.9       |
| Mediums              | 10          | 0                    | 0          | 10         | 0          | 0                              | 0     | 0                              | 0     | 8    | 0     | 8          | 18         |
| % Mediums            | 1.1         | 0                    | 0          | 1.0        | 0          | 0                              | 0     | 0                              | 0     | 1.1  | 0     | 1.1        | 1.1        |
| Articulated Trucks   | 0           | 0                    | 0          | 0          | 0          | 0                              | 0     | 0                              | 0     | 0    | 0     | 0          | 0          |
| % Articulated Trucks | 0           | 0                    | 0          | 0          | 0          | 0                              | 0     | 0                              | 0     | 0    | 0     | 0          | 0          |

|                      |      |          |      | Groups Pri | nied- Lign |           |       |            | ucks  |         |      |            |            |
|----------------------|------|----------|------|------------|------------|-----------|-------|------------|-------|---------|------|------------|------------|
|                      | V    | Vashingt |      | et         |            | Artisan I |       | /          | '     | Washing |      | et         |            |
|                      |      |          | East |            |            |           | South |            |       |         | West |            |            |
| Start Time           | Thru | Left     | Peds | App. Total | Right      | Left      | Peds  | App. Total | Right | Thru    | Peds | App. Total | Int. Total |
| 07:00 AM             | 131  | 0        | 0    | 131        | 0          | 0         | 0     | 0          | 0     | 194     | 0    | 194        | 325        |
| 07:15 AM             | 171  | 3        | 0    | 174        | 0          | 0         | 0     | 0          | 1     | 200     | 0    | 201        | 375        |
| 07:30 AM             | 216  | 3        | 0    | 219        | 1          | 0         | 0     | 1          | 2     | 198     | 0    | 200        | 420        |
| 07:45 AM             | 166  | 5        | 0    | 171        | 4          | 0         | 0     | 4          | 5     | 203     | 0    | 208        | 383        |
| Total                | 684  | 11       | 0    | 695        | 5          | 0         | 0     | 5          | 8     | 795     | 0    | 803        | 1503       |
|                      |      |          |      |            |            |           |       |            | 1     |         |      |            |            |
| 08:00 AM             | 188  | 7        | 0    | 195        | 7          | 2         | 0     | 9          | 5     | 209     | 0    | 214        | 418        |
| 08:15 AM             | 152  | 2        | 0    | 154        | 7          | 0         | 0     | 7          | 2     | 181     | 0    | 183        | 344        |
| 08:30 AM             | 179  | 1        | 0    | 180        | 3          | 2         | 0     | 5          | 3     | 212     | 0    | 215        | 400        |
| 08:45 AM             | 203  | 7        | 0    | 210        | 2          | 2         | 0     | 4          | 2     | 197     | 0    | 199        | 413        |
| Total                | 722  | 17       | 0    | 739        | 19         | 6         | 0     | 25         | 12    | 799     | 0    | 811        | 1575       |
|                      |      |          |      |            |            |           |       |            |       |         |      |            |            |
|                      |      |          |      |            |            |           |       |            |       |         |      |            |            |
|                      |      |          |      |            |            |           |       | ,          |       |         |      |            |            |
| 04:00 PM             | 182  | 0        | 0    | 182        | 4          | 4         | 0     | 8          | 1     | 185     | 0    | 186        | 376        |
| 04:15 PM             | 188  | 0        | 0    | 188        | 0          | 2         | 0     | 2          | 1     | 144     | 0    | 145        | 335        |
| 04:30 PM             | 234  | 1        | 0    | 235        | 2          | 0         | 0     | 2          | 0     | 174     | 0    | 174        | 411        |
| 04:45 PM             | 242  | 1        | 0    | 243        | 2          | 0         | 0     | 2          | 1     | 166     | 0    | 167        | 412        |
| Total                | 846  | 2        | 0    | 848        | 8          | 6         | 0     | 14         | 3     | 669     | 0    | 672        | 1534       |
| i                    |      |          |      |            |            |           |       | ,          |       |         |      |            |            |
| 05:00 PM             | 198  | 3        | 0    | 201        | 12         | 0         | 0     | 12         | 4     | 200     | 0    | 204        | 417        |
| 05:15 PM             | 238  | 8        | 0    | 246        | 9          | 3         | 0     | 12         | 4     | 180     | 0    | 184        | 442        |
| 05:30 PM             | 261  | 4        | 0    | 265        | 8          | 5         | 0     | 13         | 2     | 163     | 0    | 165        | 443        |
| 05:45 PM             | 200  | 5        | 0    | 205        | 10         | 2         | 0     | 12         | 4     | 168     | 0    | 172        | 389        |
| Total                | 897  | 20       | 0    | 917        | 39         | 10        | 0     | 49         | 14    | 711     | 0    | 725        | 1691       |
|                      |      |          |      |            |            |           |       | 1          |       |         |      |            |            |
| Grand Total          | 3149 | 50       | 0    | 3199       | 71         | 22        | 0     | 93         | 37    | 2974    | 0    | 3011       | 6303       |
| Apprch %             | 98.4 | 1.6      | 0    |            | 76.3       | 23.7      | 0     |            | 1.2   | 98.8    | 0    |            |            |
| Total %              | 50   | 0.8      | 0    | 50.8       | 1.1        | 0.3       | 0     | 1.5        | 0.6   | 47.2    | 0    | 47.8       | ···        |
| Lights               | 3106 | 49       | 0    | 3155       | 71         | 21        | 0     | 92         | 37    | 2925    | 0    | 2962       | 6209       |
| % Lights             | 98.6 | 98       | 0    | 98.6       | 100        | 95.5      | 0     | 98.9       | 100   | 98.4    | 0    | 98.4       | 98.5       |
| Mediums              | 41   | 1        | 0    | 42         | 0          | 0         | 0     | 0          | 0     | 46      | 0    | 46         | 88         |
| % Mediums            | 1.3  | 2        | 0    | 1.3        | 0          | 0         | 0     | 0          | 0     | 1.5     | 0    | 1.5        | 1.4        |
| Articulated Trucks   | 2    | 0        | 0    | 2          | 0          | 1         | 0     | 1          | 0     | 3       | 0    | 3          | 6          |
| % Articulated Trucks | 0.1  | 0        | 0    | 0.1        | 0          | 4.5       | 0     | 1.1        | 0     | 0.1     | 0    | 0.1        | 0.1        |