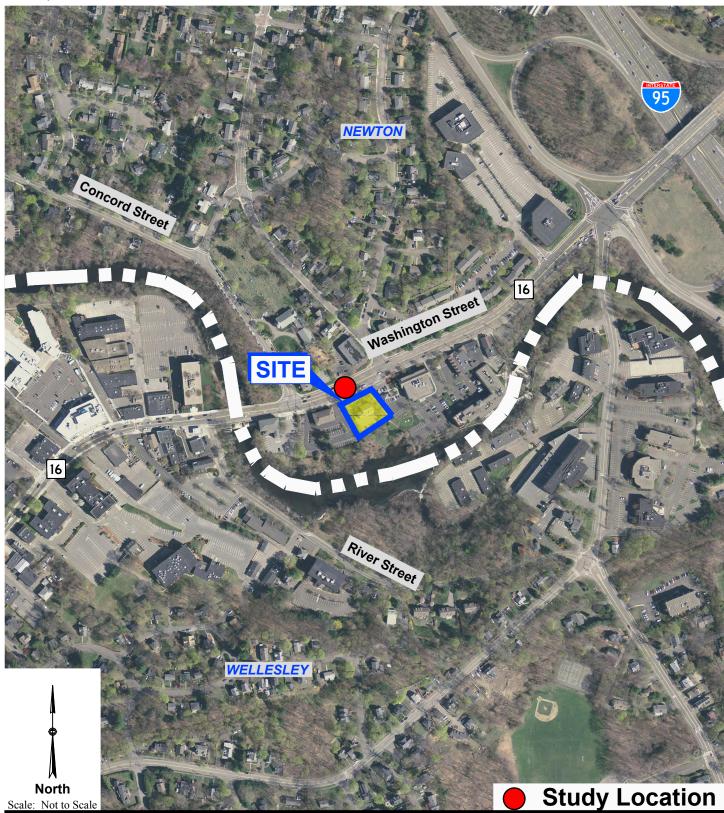

bserved data at the existing Artisan Childcare Center, calculated projections indicate that the daycare center with 100 students is estimated to generate 78 vehicle-trips (43 entering and 35 exiting) during weekday morning peak hour and 65 vehicle-trips (34 entering and 31 exiting) during the weekday evening peak hours, respectively. The projected trip generation based on empirical data from the existing Artisan Childcare Center results in peak hour trip generation estimates that are highly consistent with industry standard rates based on ITE's Trip Generation Manual during the weekday morning peak hour and slightly less than the ITE rates during the weekday evening peak hour. It is noted that the Artisan Childcare Center PM peak hour is less distinctly peaked as a result of programming.





Figure 1

**Site Location** 

- □ Adequate Parking Supply. Staff and visitor parking (19 spaces) will be designated for spaces furthest from the building entrance, leaving approximately 5 spaces closest to the building for pick-up/drop-off use. Staff members should be available to assist students to/from the school building entrances and the drop-off/pick-up areas along the sidewalk system provided on-site. Passenger vehicle processing time can be enhanced by staff assisted concurrent loading/boarding of students by multiple staff as needed to accommodate an average 2-minute processing time. Longer times to include parent/staff conferences will be scheduled in advance to occur outside peak dropoff/pick-up periods as required to ensure ample parking is available to accommodate Artisan C