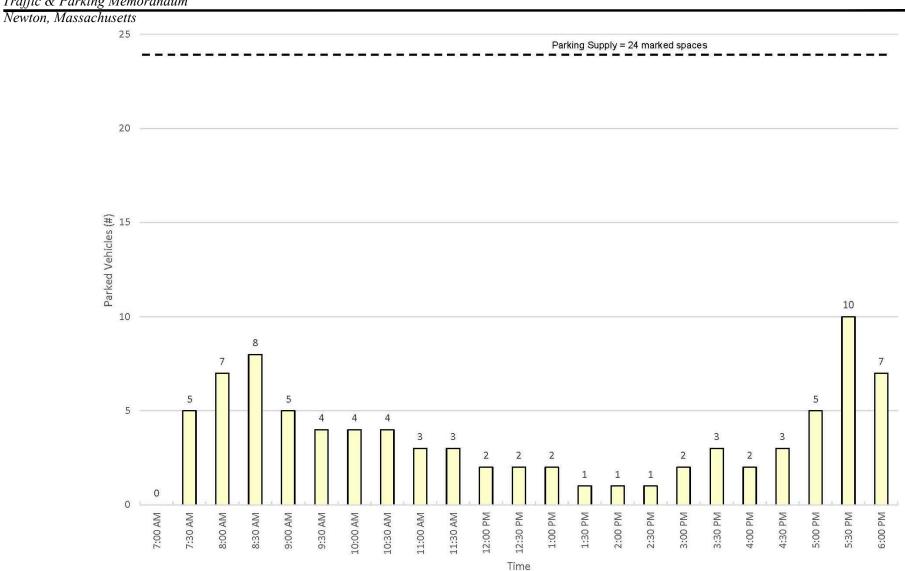

|                    | Parent Cars Arrival | Arrival (Street | Parent Cars Departure                 | Departure (Street | Parking Spaces Occupied (From |                        |
|--------------------|---------------------|-----------------|---------------------------------------|-------------------|-------------------------------|------------------------|
| Time               | (in Lot)            | Parking Only)   | (From Lot)                            | Parking Only)     | known # at 9:02 am)           | 5 Minute Parking Peaks |
| 7:00 AM            |                     |                 |                                       |                   | 3                             | 3                      |
| 7:01 AM            |                     |                 |                                       |                   | 3                             |                        |
| 7:02 AM            |                     |                 |                                       |                   | 3                             |                        |
| 7:03 AM            |                     |                 |                                       |                   |                               |                        |
| 7:04 AM            |                     |                 |                                       |                   | 3                             |                        |
| 7:05 AM            |                     |                 |                                       |                   | 3                             | 3                      |
| 7:06 AM            |                     |                 |                                       |                   | 3                             |                        |
| 7:07 AM            |                     |                 |                                       |                   | 3                             |                        |
| 7:08 AM            |                     |                 |                                       |                   | 3                             |                        |
| 7:09 AM            |                     |                 |                                       |                   | 3                             | 2                      |
| 7:10 AM            |                     |                 |                                       |                   | 3<br>3                        | 3                      |
| 7:11 AM<br>7:12 AM |                     | <br>            |                                       |                   | 3                             |                        |
| 7:12 AM            |                     |                 |                                       |                   | 3                             |                        |
| 7:14 AM            |                     |                 |                                       |                   | 3                             |                        |
| 7:14 AM            | ·····               |                 |                                       |                   | 3                             | 3                      |
| 7:16 AM            |                     |                 |                                       |                   | 3                             | •                      |
| 7:17 AM            |                     |                 |                                       |                   | 3                             |                        |
| 7:18 AM            |                     |                 |                                       |                   | 3                             |                        |
| 7:19 AM            |                     |                 |                                       |                   | 3                             |                        |
| 7:20 AM            | 1                   |                 |                                       |                   | 3                             | 4                      |
| 7:21 AM            |                     |                 |                                       |                   | 4                             |                        |
| 7:22 AM            | 1                   |                 |                                       |                   | 4                             |                        |
| 7:23 AM            |                     |                 |                                       |                   | ] 5                           |                        |
| 7:24 AM            |                     |                 |                                       |                   | ] 5                           |                        |
| 7:25 AM            |                     |                 |                                       |                   | <u></u>                       | 5                      |
| 7:26 AM            |                     |                 |                                       |                   | 5                             |                        |
| 7:27 AM            |                     |                 |                                       |                   | 5                             |                        |
| 7:28 AM            | 2                   |                 |                                       |                   | 5                             |                        |
| 7:29 AM            |                     |                 |                                       |                   | 7                             | _                      |
| 7:30 AM            |                     |                 |                                       |                   | 7                             | 7                      |
| 7:31 AM<br>7:32 AM |                     |                 |                                       |                   | 7 7                           |                        |
| 7:33 AM            | 1                   |                 | 1                                     |                   | 7                             |                        |
| 7:34 AM            | 1                   |                 | 1                                     |                   | 7                             |                        |
| 7:35 AM            | 1                   |                 |                                       |                   | 8                             | 9                      |
| 7:36 AM            |                     |                 |                                       |                   | 9                             | •                      |
| 7:37 AM            | 1                   |                 |                                       |                   | 9                             |                        |
| 7:38 AM            |                     |                 |                                       |                   | 10                            |                        |
| 7:39 AM            |                     |                 |                                       |                   | 10                            |                        |
| 7:40 AM            | 1                   |                 |                                       |                   | 10                            | 11                     |
| 7:41 AM            |                     |                 |                                       |                   | 11                            |                        |
| 7:42 AM            |                     |                 |                                       |                   | 11                            |                        |
| 7:43 AM            |                     |                 |                                       |                   | 11                            |                        |
| 7:44 AM            |                     |                 |                                       |                   | 11                            |                        |
| 7:45 AM            | 1                   |                 | 1                                     |                   | 11                            | 11                     |
| 7:46 AM            |                     |                 |                                       | ·                 | 11                            |                        |
| 7:47 AM            |                     |                 |                                       |                   | 11                            |                        |
| 7:48 AM            | _                   |                 |                                       |                   | 11                            |                        |
| 7:49 AM            | 2                   |                 | 1                                     |                   | 11                            | 42                     |
| 7:50 AM            | 1                   |                 | 1                                     |                   | 12                            | 12                     |
| 7:51 AM<br>7:52 AM | 1<br>2              |                 | 1                                     |                   | 12<br>12                      |                        |
| 7:52 AM<br>7:53 AM | 1                   |                 |                                       |                   | 12                            |                        |
| 7:54 AM            | 1                   |                 | 1                                     |                   | 15                            |                        |
| 7:55 AM            |                     |                 | , , , , , , , , , , , , , , , , , , , | <u> </u>          | 13                            | 15                     |
| 7:56 AM            | 1                   |                 |                                       |                   | 14                            | 10                     |
| 7:57 AM            | 1                   |                 |                                       |                   | 15                            |                        |
| 7:58 AM            | -                   |                 |                                       |                   | 16                            |                        |
| 7:59 AM            |                     |                 |                                       |                   | 16                            |                        |
| 8:00 AM            | 1                   |                 |                                       |                   | 16                            | 17                     |
| 8:01 AM            |                     |                 | 1                                     |                   | 17                            |                        |
| 8:02 AM            |                     |                 |                                       |                   | 16                            |                        |
| 8:03 AM            | 1                   | 1               |                                       |                   | 16                            |                        |
| 8:04 AM            | 2                   |                 | 1                                     |                   | 17                            |                        |
| 8:05 AM            |                     |                 |                                       |                   | 18                            | 18                     |

| Г                    | Parent Cars Arrival | Arrival (Street | Parent Cars Departure                   | Departure (Street                     | Parking Spaces Occupied (From | 1                      |
|----------------------|---------------------|-----------------|-----------------------------------------|---------------------------------------|-------------------------------|------------------------|
| Time                 | (In Lot)            | Parking Only)   | (From Lot)                              | Parking Only)                         | known # at 9:02 am)           | 5 Minute Parking Peaks |
| 8:06 AM              |                     |                 |                                         | , , , , , , , , , , , , , , , , , , , | 18                            | ,                      |
| 8:07 AM              | 2                   |                 | 1                                       |                                       | 18                            |                        |
| 8:08 AM              | 2                   |                 |                                         | 1                                     | 19                            |                        |
| 8:09 AM              | 1                   |                 | 1                                       |                                       | 21                            |                        |
| 8:10 AM              |                     |                 | 2                                       |                                       | 21                            | 21                     |
| 8:11 AM              | 1                   | 1               |                                         |                                       |                               |                        |
| 8:12 AM              |                     |                 |                                         |                                       | 20                            |                        |
| 8:13 AM              |                     |                 | 2                                       |                                       | 20                            |                        |
| 8:14 AM              |                     |                 |                                         |                                       | 18                            | 20                     |
| 8:15 AM              |                     |                 |                                         |                                       | 18                            | 20                     |
| 8:16 AM<br>8:17 AM   | 1                   |                 | <u>1</u><br>3                           |                                       | 18<br>18                      |                        |
| 8:18 AM              |                     |                 | 3                                       | 1                                     | 15                            |                        |
| 8:19 AM              |                     |                 |                                         | *                                     | 15                            |                        |
| 8:20 AM              |                     |                 |                                         |                                       | 15                            | 16                     |
| 8:21 AM              | 1                   |                 |                                         |                                       | 15                            |                        |
| 8:22 AM              | 1                   |                 |                                         |                                       | 16                            |                        |
| 8:23 AM              |                     |                 | 1                                       |                                       | 17                            |                        |
| 8:24 AM              |                     |                 |                                         |                                       | 16                            |                        |
| 8:25 AM              |                     |                 | 1                                       |                                       | 16                            | 17                     |
| 8:26 AM              | 1                   |                 | *************************************** |                                       | 15                            |                        |
| 8:27 AM              |                     |                 |                                         |                                       | 16                            |                        |
| 8:28 AM              |                     |                 |                                         |                                       | 16                            |                        |
| 8:29 AM              | 11                  |                 | 1                                       |                                       | 16                            |                        |
| 8:30 AM              | 1                   |                 |                                         |                                       | 16                            | 17                     |
| 8:31 AM              |                     |                 | 4                                       |                                       | 17                            |                        |
| 8:32 AM<br>8:33 AM   |                     |                 | 1                                       |                                       | 17<br>16                      |                        |
| 8:34 AM              |                     |                 |                                         |                                       | 16                            |                        |
| 8:35 AM              |                     | 1               |                                         |                                       | 16                            | 17                     |
| 8:36 AM              | 1                   |                 |                                         |                                       | 16                            | ***                    |
| 8:37 AM              |                     |                 | <u> </u>                                |                                       | 17                            |                        |
| 8:38 AM              |                     |                 |                                         | · · · · · · · · · · · · · · · · · · · | 17                            |                        |
| 8:39 AM              | 1                   |                 |                                         |                                       | 17                            |                        |
| 8:40 AM              | 1                   |                 | 1                                       |                                       | ] 18                          | 18                     |
| 8:41 AM              |                     |                 | 1                                       |                                       | 18                            |                        |
| 8:42 AM              |                     |                 | 1                                       |                                       | 17                            |                        |
| 8:43 AM              |                     |                 |                                         | 1                                     | 16                            |                        |
| 8:44 AM              |                     | 1               |                                         |                                       | 16                            |                        |
| 8:45 AM              | 1                   |                 |                                         |                                       | 16                            | 19                     |
| 8:46 AM              | 2                   |                 |                                         | 4                                     | 17                            |                        |
| 8:47 AM<br>8:48 AM   | 1                   |                 |                                         | 1                                     | 19<br>20                      |                        |
| 8:49 AM              |                     |                 | 1                                       |                                       | 20                            |                        |
| 8:50 AM              |                     |                 | 1                                       |                                       | 19                            | 20                     |
| 8:51 AM              |                     |                 | 1                                       |                                       | 18                            | _ <del>-</del>         |
| 8:52 AM              | 1                   |                 |                                         |                                       | 17                            |                        |
| 8:53 AM              |                     |                 |                                         |                                       | 18                            |                        |
| 8:54 AM              |                     |                 |                                         |                                       | 18                            |                        |
| 8:55 AM              | 1                   |                 |                                         |                                       | 18                            | 20                     |
| 8:56 AM              | 1                   |                 |                                         |                                       | 19                            |                        |
| 8:57 AM              |                     |                 |                                         |                                       | 20                            |                        |
| 8:58 AM              | 1                   |                 | 1                                       |                                       | 20                            |                        |
| 8:59 AM              | 1                   |                 |                                         |                                       | 20                            | 24                     |
| 9:00 AM              |                     |                 | 1                                       |                                       | 21                            | 21                     |
| 9:01 AM              |                     |                 | 3                                       |                                       | 20                            |                        |
| 9:02 AM<br>9:03 AM   |                     |                 | 2                                       |                                       | 18<br>18                      |                        |
| 9:03 AIVI<br>9:04 AM |                     |                 |                                         |                                       | 18                            |                        |
| 9:04 AM              |                     |                 |                                         |                                       | 18                            | 18                     |
| 9:06 AM              |                     |                 | 1                                       |                                       | 17                            | 10                     |
| 9:07 AM              |                     |                 | 1                                       |                                       | 16                            |                        |
| 9:08 AM              |                     |                 | 1                                       |                                       | 15                            |                        |
| 9:09 AM              |                     |                 |                                         |                                       | 15                            |                        |
| 9:10 AM              |                     |                 |                                         |                                       | 15                            | 15                     |
| 9:11 AM              |                     |                 |                                         |                                       | <b>1</b> 5                    |                        |
|                      |                     |                 |                                         |                                       |                               |                        |

|                      | Parent Cars Arrival | Arrival (Street | Parent Cars Departure                   | Departure (Street | Parking Spaces Occupied (From |                        |
|----------------------|---------------------|-----------------|-----------------------------------------|-------------------|-------------------------------|------------------------|
| Time                 | (In Lot)            | Parking Only)   | (From Lot)                              | Parking Only)     | known # at 9:02 am)           | 5 Minute Parking Peaks |
| 9:12 AM              |                     |                 |                                         |                   | 15                            |                        |
| 9:13 AM              | 1                   |                 |                                         |                   | 16                            |                        |
| 9:14 AM              |                     |                 |                                         |                   | ] 16                          |                        |
| 9:15 AM              |                     |                 |                                         |                   | 16                            | 16                     |
| 9:16 AM              |                     |                 |                                         |                   | 16                            |                        |
| 9:17 AM              |                     |                 |                                         |                   | 16                            |                        |
| 9:18 AM              |                     |                 |                                         |                   | 16                            |                        |
| 9:19 AM              |                     |                 |                                         |                   | 16                            |                        |
| 9:20 AM              | 1                   |                 | *************************************** |                   | 17                            | 17                     |
| 9:21 AM              |                     |                 |                                         |                   | 17                            |                        |
| 9:22 AM              |                     |                 |                                         |                   | 17                            |                        |
| 9:23 AM              |                     |                 |                                         |                   | 17                            |                        |
| 9:24 AM              | 1                   |                 |                                         |                   | 18                            |                        |
| 9:25 AM              | 1                   |                 |                                         |                   | 19                            | 19                     |
| 9:26 AM              |                     |                 |                                         |                   | 19                            |                        |
| 9:27 AM              |                     |                 |                                         |                   | 19                            |                        |
| 9:28 AM              |                     |                 |                                         |                   | 19                            |                        |
| 9:29 AM              |                     |                 |                                         |                   | 19                            | 40                     |
| 9:30 AM              |                     |                 |                                         |                   | 19                            | 19                     |
| 9:31 AM              |                     |                 |                                         |                   | 19                            |                        |
| 9:32 AM              |                     |                 |                                         |                   | 19                            |                        |
| 9:33 AM              |                     |                 |                                         |                   | 19                            |                        |
| 9:34 AM              |                     |                 |                                         |                   | 19                            | 24                     |
| 9:35 AM              | 1                   |                 |                                         |                   | 19                            | 21                     |
| 9:36 AM<br>9:37 AM   | 1                   |                 |                                         |                   | 20<br>21                      |                        |
| 9:37 AM<br>9:38 AM   |                     |                 |                                         |                   | 21                            |                        |
| 9:38 AM              |                     |                 |                                         |                   | 21                            |                        |
| 9:39 AIVI<br>9:40 AM |                     |                 |                                         |                   | 21                            | 21                     |
| 9:41 AM              |                     |                 |                                         |                   | 21                            | 21                     |
| 9:42 AM              |                     |                 | <b>.</b>                                |                   | 21                            |                        |
| 9:43 AM              | 1                   |                 |                                         |                   | 22                            |                        |
| 9:44 AM              |                     |                 |                                         |                   | 22                            |                        |
| 9:45 AM              |                     |                 |                                         | <del></del>       | 22                            | 22                     |
| 9:46 AM              |                     |                 | 1                                       |                   | 21                            |                        |
| 9:47 AM              |                     |                 | 1                                       |                   | 20                            |                        |
| 9:48 AM              |                     |                 | -                                       |                   | 20                            |                        |
| 9:49 AM              |                     |                 |                                         |                   | 20                            |                        |
| 9:50 AM              |                     |                 |                                         |                   | 20                            | 20                     |
| 9:51 AM              |                     |                 |                                         |                   | 20                            |                        |
| 9:52 AM              |                     |                 |                                         |                   | 20                            |                        |
| 9:53 AM              |                     |                 |                                         |                   | 20                            |                        |
| 9:54 AM              |                     |                 |                                         |                   | 20                            |                        |
| 9:55 AM              |                     |                 | MM                                      |                   | 20                            | 20                     |
| 9:56 AM              |                     |                 |                                         |                   | 20                            |                        |
| 9:57 AM              |                     |                 |                                         |                   | 20                            |                        |
| 9:58 AM              |                     |                 |                                         |                   | 20                            |                        |
| 9:59 AM              | 1                   |                 |                                         |                   | 21                            |                        |
| 10:00 AM             |                     |                 |                                         |                   | 21                            | 21                     |
| 10:01 AM             |                     |                 |                                         |                   | 21                            |                        |
| 10:02 AM             |                     |                 |                                         |                   | 21                            |                        |
| 10:03 AM             |                     |                 | 1                                       |                   | 20                            |                        |
| 10:04 AM             |                     |                 |                                         |                   | 20                            |                        |
| 10:05 AM             |                     |                 |                                         |                   | 20                            | 20                     |
| 10:06 AM             |                     |                 |                                         |                   | 20                            |                        |
| 10:07 AM             |                     |                 |                                         |                   | 20                            |                        |
| 10:08 AM             |                     |                 |                                         |                   | 20                            |                        |
| 10:09 AM             |                     |                 |                                         |                   | 20                            |                        |
| 10:10 AM             |                     |                 |                                         |                   | 20                            | 20                     |
| 10:11 AM             |                     |                 |                                         |                   | 20                            |                        |
| 10:12 AM             |                     |                 |                                         |                   | 20                            |                        |
| 10:13 AM             |                     |                 |                                         |                   | 20                            |                        |
| 10:14 AM             |                     |                 |                                         |                   | 20                            |                        |
|                      |                     |                 |                                         |                   |                               |                        |
| 10:15 AM             |                     |                 |                                         |                   | 20                            | 20                     |
|                      |                     |                 |                                         |                   | 20<br>20                      | 20                     |