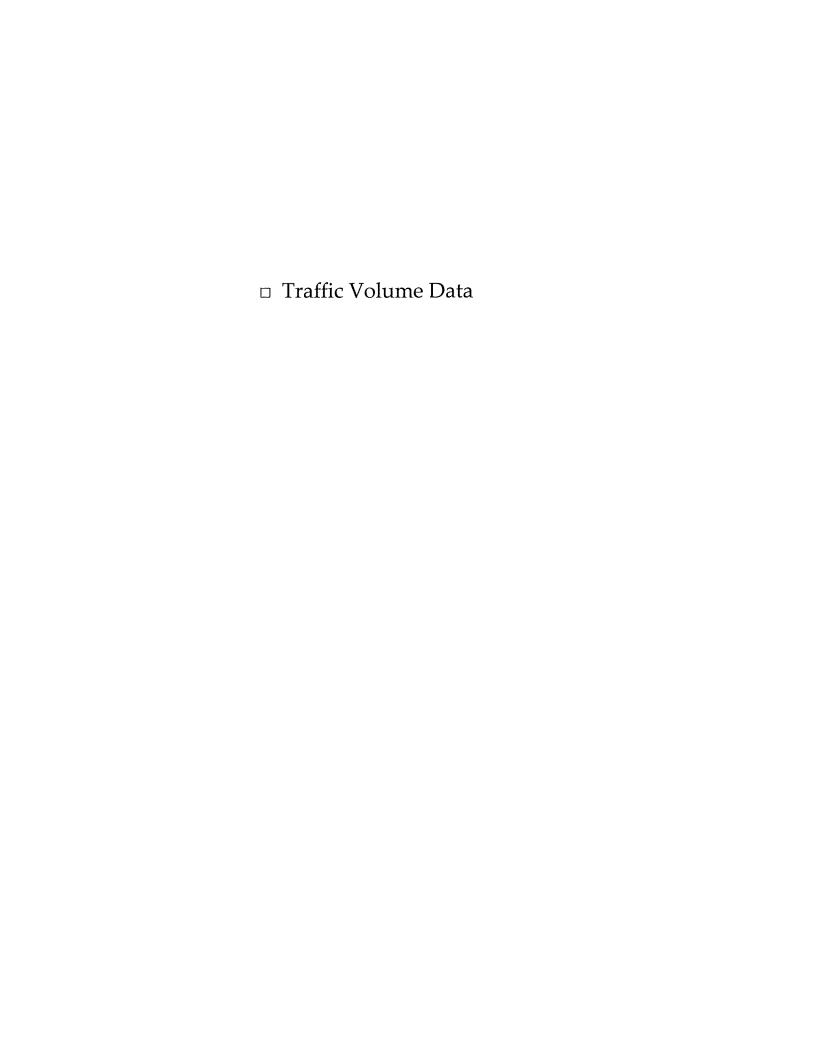

# MDM Transportation Consultants, INC. 28 Lord Road, Suite 280 Marlborough, MA

File Name: 971\_Newton\_Artisan\_508071\_04-03-2018

Site Code: 971

Start Date : 4/3/2018

|                      | •            | Washington Street Artisan Driveway |            |             |            |      |       | /          | 1     |      | ton Stree | et         |            |
|----------------------|--------------|------------------------------------|------------|-------------|------------|------|-------|------------|-------|------|-----------|------------|------------|
| İ                    |              | From                               | East       |             |            | From | South |            |       | From | West      |            |            |
| Start Time           | Thru         | Left                               | Peds       | App. Total  | Right      | Left | Peds  | App. Total | Right | Thru | Peds      | App. Total | Int. Total |
| Peak Hour Analysi    | s From 8:    | 00:00 AN                           | to 11:45   | 5:00 AM - P | eak 1 of 1 |      |       |            |       |      |           |            |            |
| Peak Hour for Enti   | ire Intersed | ction Beg                          | ins at 8:0 | MA 00:00    |            |      |       |            |       |      |           |            |            |
| 8:00:00 AM           | 188          | 7                                  | 0          | 195         | 7          | 2    | 0     | 9          | 5     | 209  | 0         | 214        | 418        |
| 8:15:00 AM           | 152          | 2                                  | 0          | 154         | 7          | 0    | 0     | 7          | 2     | 181  | 0         | 183        | 344        |
| 8:30:00 AM           | 179          | 1                                  | 0          | 180         | 3          | 2    | 0     | 5          | 3     | 212  | 0         | 215        | 400        |
| 8:45:00 AM           | 203          | 7                                  | 0          | 210         | 2          | 2    | 0     | 4          | 2     | 197  | 0         | 199        | 413        |
| Total Volume         | 722          | 17                                 | 0          | 739         | 19         | 6    | 0     | 25         | 12    | 799  | 0         | 811        | 1575       |
| % App. Total         | 97.7         | 2.3                                | 0          |             | 76         | 24   | 0     |            | 1.5   | 98.5 | 0         |            |            |
| PHF                  | .889         | .607                               | .000       | .880        | .679       | .750 | .000  | .694       | .600  | .942 | .000      | .943       | .942       |
| Lights               | 714          | 17                                 | 0          | 731         | 19         | 5    | 0     | 24         | 12    | 783  | 0         | 795        | 1550       |
| % Lights             | 98.9         | 100                                | 0          | 98.9        | 100        | 83.3 | 0     | 96.0       | 100   | 98.0 | 0         | 98.0       | 98.4       |
| Mediums              | 7            | 0                                  | 0          | 7           | 0          | 0    | 0     | 0          | 0     | 13   | 0         | 13         | 20         |
| % Mediums            | 1.0          | 0                                  | 0          | 0.9         | 0          | 0    | 0     | 0          | 0     | 1.6  | 0         | 1.6        | 1.3        |
| Articulated Trucks   | 1            | 0                                  | 0          | 1           | 0          | 1    | 0     | 1          | 0     | 3    | 0         | 3          | 5          |
| % Articulated Trucks | 0.1          | 0                                  | 0          | 0.1         | 0          | 16.7 | 0     | 4.0        | 0     | 0.4  | 0         | 0.4        | 0.3        |

|                      |      |          |      | Groups Pri | nied- Lign |           |       |            | ucks  |         |      |            |            |
|----------------------|------|----------|------|------------|------------|-----------|-------|------------|-------|---------|------|------------|------------|
|                      | V    | Vashingt |      | et         |            | Artisan I |       | /          | '     | Washing |      | et         |            |
|                      |      |          | East |            |            |           | South |            |       |         | West |            |            |
| Start Time           | Thru | Left     | Peds | App. Total | Right      | Left      | Peds  | App. Total | Right | Thru    | Peds | App. Total | Int. Total |
| 07:00 AM             | 131  | 0        | 0    | 131        | 0          | 0         | 0     | 0          | 0     | 194     | 0    | 194        | 325        |
| 07:15 AM             | 171  | 3        | 0    | 174        | 0          | 0         | 0     | 0          | 1     | 200     | 0    | 201        | 375        |
| 07:30 AM             | 216  | 3        | 0    | 219        | 1          | 0         | 0     | 1          | 2     | 198     | 0    | 200        | 420        |
| 07:45 AM             | 166  | 5        | 0    | 171        | 4          | 0         | 0     | 4          | 5     | 203     | 0    | 208        | 383        |
| Total                | 684  | 11       | 0    | 695        | 5          | 0         | 0     | 5          | 8     | 795     | 0    | 803        | 1503       |
|                      |      |          |      |            |            |           |       |            | 1     |         |      |            |            |
| 08:00 AM             | 188  | 7        | 0    | 195        | 7          | 2         | 0     | 9          | 5     | 209     | 0    | 214        | 418        |
| 08:15 AM             | 152  | 2        | 0    | 154        | 7          | 0         | 0     | 7          | 2     | 181     | 0    | 183        | 344        |
| 08:30 AM             | 179  | 1        | 0    | 180        | 3          | 2         | 0     | 5          | 3     | 212     | 0    | 215        | 400        |
| 08:45 AM             | 203  | 7        | 0    | 210        | 2          | 2         | 0     | 4          | 2     | 197     | 0    | 199        | 413        |
| Total                | 722  | 17       | 0    | 739        | 19         | 6         | 0     | 25         | 12    | 799     | 0    | 811        | 1575       |
|                      |      |          |      |            |            |           |       |            |       |         |      |            |            |
|                      |      |          |      |            |            |           |       |            |       |         |      |            |            |
|                      |      |          |      |            |            |           |       | ,          |       |         |      |            |            |
| 04:00 PM             | 182  | 0        | 0    | 182        | 4          | 4         | 0     | 8          | 1     | 185     | 0    | 186        | 376        |
| 04:15 PM             | 188  | 0        | 0    | 188        | 0          | 2         | 0     | 2          | 1     | 144     | 0    | 145        | 335        |
| 04:30 PM             | 234  | 1        | 0    | 235        | 2          | 0         | 0     | 2          | 0     | 174     | 0    | 174        | 411        |
| 04:45 PM             | 242  | 1        | 0    | 243        | 2          | 0         | 0     | 2          | 1     | 166     | 0    | 167        | 412        |
| Total                | 846  | 2        | 0    | 848        | 8          | 6         | 0     | 14         | 3     | 669     | 0    | 672        | 1534       |
| i                    |      |          |      |            |            |           |       | ,          |       |         |      |            |            |
| 05:00 PM             | 198  | 3        | 0    | 201        | 12         | 0         | 0     | 12         | 4     | 200     | 0    | 204        | 417        |
| 05:15 PM             | 238  | 8        | 0    | 246        | 9          | 3         | 0     | 12         | 4     | 180     | 0    | 184        | 442        |
| 05:30 PM             | 261  | 4        | 0    | 265        | 8          | 5         | 0     | 13         | 2     | 163     | 0    | 165        | 443        |
| 05:45 PM             | 200  | 5        | 0    | 205        | 10         | 2         | 0     | 12         | 4     | 168     | 0    | 172        | 389        |
| Total                | 897  | 20       | 0    | 917        | 39         | 10        | 0     | 49         | 14    | 711     | 0    | 725        | 1691       |
|                      |      |          |      |            |            |           |       | 1          |       |         |      |            |            |
| Grand Total          | 3149 | 50       | 0    | 3199       | 71         | 22        | 0     | 93         | 37    | 2974    | 0    | 3011       | 6303       |
| Apprch %             | 98.4 | 1.6      | 0    |            | 76.3       | 23.7      | 0     |            | 1.2   | 98.8    | 0    |            |            |
| Total %              | 50   | 0.8      | 0    | 50.8       | 1.1        | 0.3       | 0     | 1.5        | 0.6   | 47.2    | 0    | 47.8       | ···        |
| Lights               | 3106 | 49       | 0    | 3155       | 71         | 21        | 0     | 92         | 37    | 2925    | 0    | 2962       | 6209       |
| % Lights             | 98.6 | 98       | 0    | 98.6       | 100        | 95.5      | 0     | 98.9       | 100   | 98.4    | 0    | 98.4       | 98.5       |
| Mediums              | 41   | 1        | 0    | 42         | 0          | 0         | 0     | 0          | 0     | 46      | 0    | 46         | 88         |
| % Mediums            | 1.3  | 2        | 0    | 1.3        | 0          | 0         | 0     | 0          | 0     | 1.5     | 0    | 1.5        | 1.4        |
| Articulated Trucks   | 2    | 0        | 0    | 2          | 0          | 1         | 0     | 1          | 0     | 3       | 0    | 3          | 6          |
| % Articulated Trucks | 0.1  | 0        | 0    | 0.1        | 0          | 4.5       | 0     | 1.1        | 0     | 0.1     | 0    | 0.1        | 0.1        |