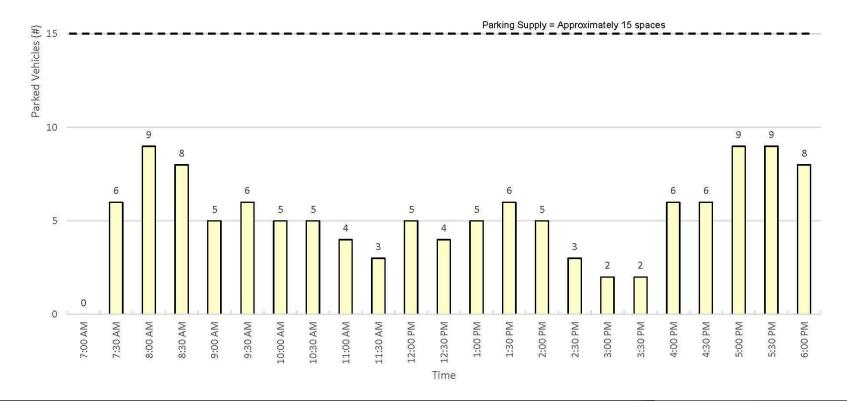

drop off-period generally occurs between 8:00 am and 9:00 am.
  - o The critical pick-up period generally occurs between 5:00 pm and 6:00 pm.
  - o The peak parking demand at the Newton facility was 10 vehicles.
  - o The peak parking demand at the Woburn facility was 9 vehicles.

Short term parking analysis results for the drop-off/ pick up activity are summarized in **Table 3** based on full enrollment and existing arrival patterns observed at existing Artisan Childcare Centers under a recommended expedited processing scenario with a 2-minute processing time as outlined under *Parking Management Policies and Practices*. Tabulated results are presented in the **Attachments**.







Figure 4

**Newton Artisan Daily Parking Demand Staff Not Included** Tuesday, April 10th, 2018



25

20





Figure 5

Woburn Artisan Daily Parking Demand Staff Not Included Tuesday, April 3rd, 2018

# TABLE 3 PROJECTED CRITICAL SCHOOL DROP-OFF/ PICK-UP/ QUEUING

| _                          | Recommended Operations 2-Minute Processing Time |
|----------------------------|-------------------------------------------------|
| Design Volume <sup>1</sup> | Max Demand <sup>2</sup>                         |
| 37                         | 5                                               |

<sup>&</sup>lt;sup>1</sup>All activity for the AM and PM peaks is assigned to the designated short term parking area, totaling 37 parent/ guardian drop-off/pick-up vehicles.

As summarized in **Table 3**, at full enrollment, peak parking demand in short-term spaces closest to the building is estimated at 5 vehicles