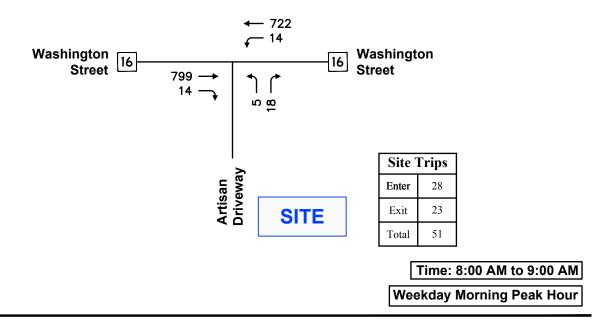

# MDM Transportation Consultants, INC. 28 Lord Road, Suite 280 Marlborough, MA

File Name: 971\_Newton\_Artisan\_508071\_04-03-2018

Site Code: 971

Start Date : 4/3/2018

|                      | •            | Washington Street Artisan Driveway |            |             |            |      |       | /          | 1     |      | ton Stree | et         |            |
|----------------------|--------------|------------------------------------|------------|-------------|------------|------|-------|------------|-------|------|-----------|------------|------------|
| İ                    |              | From                               | East       |             |            | From | South |            |       | From | West      |            |            |
| Start Time           | Thru         | Left                               | Peds       | App. Total  | Right      | Left | Peds  | App. Total | Right | Thru | Peds      | App. Total | Int. Total |
| Peak Hour Analysi    | s From 8:    | 00:00 AN                           | to 11:45   | 5:00 AM - P | eak 1 of 1 |      |       |            |       |      |           |            |            |
| Peak Hour for Enti   | ire Intersed | ction Beg                          | ins at 8:0 | MA 00:00    |            |      |       |            |       |      |           |            |            |
| 8:00:00 AM           | 188          | 7                                  | 0          | 195         | 7          | 2    | 0     | 9          | 5     | 209  | 0         | 214        | 418        |
| 8:15:00 AM           | 152          | 2                                  | 0          | 154         | 7          | 0    | 0     | 7          | 2     | 181  | 0         | 183        | 344        |
| 8:30:00 AM           | 179          | 1                                  | 0          | 180         | 3          | 2    | 0     | 5          | 3     | 212  | 0         | 215        | 400        |
| 8:45:00 AM           | 203          | 7                                  | 0          | 210         | 2          | 2    | 0     | 4          | 2     | 197  | 0         | 199        | 413        |
| Total Volume         | 722          | 17                                 | 0          | 739         | 19         | 6    | 0     | 25         | 12    | 799  | 0         | 811        | 1575       |
| % App. Total         | 97.7         | 2.3                                | 0          |             | 76         | 24   | 0     |            | 1.5   | 98.5 | 0         |            |            |
| PHF                  | .889         | .607                               | .000       | .880        | .679       | .750 | .000  | .694       | .600  | .942 | .000      | .943       | .942       |
| Lights               | 714          | 17                                 | 0          | 731         | 19         | 5    | 0     | 24         | 12    | 783  | 0         | 795        | 1550       |
| % Lights             | 98.9         | 100                                | 0          | 98.9        | 100        | 83.3 | 0     | 96.0       | 100   | 98.0 | 0         | 98.0       | 98.4       |
| Mediums              | 7            | 0                                  | 0          | 7           | 0          | 0    | 0     | 0          | 0     | 13   | 0         | 13         | 20         |
| % Mediums            | 1.0          | 0                                  | 0          | 0.9         | 0          | 0    | 0     | 0          | 0     | 1.6  | 0         | 1.6        | 1.3        |
| Articulated Trucks   | 1            | 0                                  | 0          | 1           | 0          | 1    | 0     | 1          | 0     | 3    | 0         | 3          | 5          |
| % Articulated Trucks | 0.1          | 0                                  | 0          | 0.1         | 0          | 16.7 | 0     | 4.0        | 0     | 0.4  | 0         | 0.4        | 0.3        |

|                      |      |          |      | Groups Pri | nied- Lign |           |       |            | ucks  |         |      |            |            |
|----------------------|------|----------|------|------------|------------|-----------|-------|------------|-------|---------|------|------------|------------|
|                      | V    | Vashingt |      | et         |            | Artisan I |       | /          | '     | Washing |      | et         |            |
|                      |      |          | East |            |            |           | South |            |       |         | West |            |            |
| Start Time           | Thru | Left     | Peds | App. Total | Right      | Left      | Peds  | App. Total | Right | Thru    | Peds | App. Total | Int. Total |
| 07:00 AM             | 131  | 0        | 0    | 131        | 0          | 0         | 0     | 0          | 0     | 194     | 0    | 194        | 325        |
| 07:15 AM             | 171  | 3        | 0    | 174        | 0          | 0         | 0     | 0          | 1     | 200     | 0    | 201        | 375        |
| 07:30 AM             | 216  | 3        | 0    | 219        | 1          | 0         | 0     | 1          | 2     | 198     | 0    | 200        | 420        |
| 07:45 AM             | 166  | 5        | 0    | 171        | 4          | 0         | 0     | 4          | 5     | 203     | 0    | 208        | 383        |
| Total                | 684  | 11       | 0    | 695        | 5          | 0         | 0     | 5          | 8     | 795     | 0    | 803        | 1503       |
|                      |      |          |      |            |            |           |       |            | 1     |         |      |            |            |
| 08:00 AM             | 188  | 7        | 0    | 195        | 7          | 2         | 0     | 9          | 5     | 209     | 0    | 214        | 418        |
| 08:15 AM             | 152  | 2        | 0    | 154        | 7          | 0         | 0     | 7          | 2     | 181     | 0    | 183        | 344        |
| 08:30 AM             | 179  | 1        | 0    | 180        | 3          | 2         | 0     | 5          | 3     | 212     | 0    | 215        | 400        |
| 08:45 AM             | 203  | 7        | 0    | 210        | 2          | 2         | 0     | 4          | 2     | 197     | 0    | 199        | 413        |
| Total                | 722  | 17       | 0    | 739        | 19         | 6         | 0     | 25         | 12    | 799     | 0    | 811        | 1575       |
|                      |      |          |      |            |            |           |       |            |       |         |      |            |            |
|                      |      |          |      |            |            |           |       |            |       |         |      |            |            |
|                      |      |          |      |            |            |           |       | ,          |       |         |      |            |            |
| 04:00 PM             | 182  | 0        | 0    | 182        | 4          | 4         | 0     | 8          | 1     | 185     | 0    | 186        | 376        |
| 04:15 PM             | 188  | 0        | 0    | 188        | 0          | 2         | 0     | 2          | 1     | 144     | 0    | 145        | 335        |
| 04:30 PM             | 234  | 1        | 0    | 235        | 2          | 0         | 0     | 2          | 0     | 174     | 0    | 174        | 411        |
| 04:45 PM             | 242  | 1        | 0    | 243        | 2          | 0         | 0     | 2          | 1     | 166     | 0    | 167        | 412        |
| Total                | 846  | 2        | 0    | 848        | 8          | 6         | 0     | 14         | 3     | 669     | 0    | 672        | 1534       |
| i                    |      |          |      |            |            |           |       | ,          |       |         |      |            |            |
| 05:00 PM             | 198  | 3        | 0    | 201        | 12         | 0         | 0     | 12         | 4     | 200     | 0    | 204        | 417        |
| 05:15 PM             | 238  | 8        | 0    | 246        | 9          | 3         | 0     | 12         | 4     | 180     | 0    | 184        | 442        |
| 05:30 PM             | 261  | 4        | 0    | 265        | 8          | 5         | 0     | 13         | 2     | 163     | 0    | 165        | 443        |
| 05:45 PM             | 200  | 5        | 0    | 205        | 10         | 2         | 0     | 12         | 4     | 168     | 0    | 172        | 389        |
| Total                | 897  | 20       | 0    | 917        | 39         | 10        | 0     | 49         | 14    | 711     | 0    | 725        | 1691       |
|                      |      |          |      |            |            |           |       | 1          |       |         |      |            |            |
| Grand Total          | 3149 | 50       | 0    | 3199       | 71         | 22        | 0     | 93         | 37    | 2974    | 0    | 3011       | 6303       |
| Apprch %             | 98.4 | 1.6      | 0    |            | 76.3       | 23.7      | 0     |            | 1.2   | 98.8    | 0    |            |            |
| Total %              | 50   | 0.8      | 0    | 50.8       | 1.1        | 0.3       | 0     | 1.5        | 0.6   | 47.2    | 0    | 47.8       | ···        |
| Lights               | 3106 | 49       | 0    | 3155       | 71         | 21        | 0     | 92         | 37    | 2925    | 0    | 2962       | 6209       |
| % Lights             | 98.6 | 98       | 0    | 98.6       | 100        | 95.5      | 0     | 98.9       | 100   | 98.4    | 0    | 98.4       | 98.5       |
| Mediums              | 41   | 1        | 0    | 42         | 0          | 0         | 0     | 0          | 0     | 46      | 0    | 46         | 88         |
| % Mediums            | 1.3  | 2        | 0    | 1.3        | 0          | 0         | 0     | 0          | 0     | 1.5     | 0    | 1.5        | 1.4        |
| Articulated Trucks   | 2    | 0        | 0    | 2          | 0          | 1         | 0     | 1          | 0     | 3       | 0    | 3          | 6          |
| % Articulated Trucks | 0.1  | 0        | 0    | 0.1        | 0          | 4.5       | 0     | 1.1        | 0     | 0.1     | 0    | 0.1        | 0.1        |