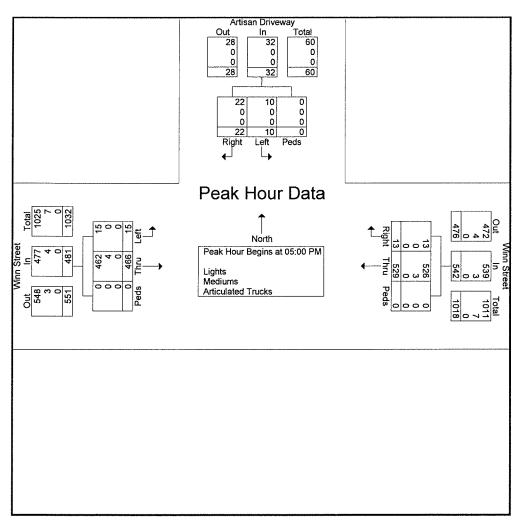

28 Lord Road, Suite 280 Marlborough, MA

File Name: 971\_Woburn\_Artisan\_508067\_04-03-2018

Site Code: 971 Start Date: 4/3/2018

|                      |             | Artisan [                                      | Oriveway   | ,          |       |      | Winn Street |            |      |      |      |            |            |
|----------------------|-------------|------------------------------------------------|------------|------------|-------|------|-------------|------------|------|------|------|------------|------------|
|                      |             | From                                           | North      |            |       | From | East        |            |      | From | West |            |            |
| Start Time           | Right       | Left                                           | Peds       | App. Total | Right | Thru | Peds        | App. Total | Thru | Left | Peds | App. Total | Int. Total |
|                      |             | s From 7:00:00 AM to 11:45:00 AM - Peak 1 of 1 |            |            |       |      |             |            |      |      |      |            |            |
| Peak Hour for Enti   | re Intersec | ction Beg                                      | ins at 8:0 | MA 00:00   |       |      |             |            |      |      |      |            |            |
| 8:00:00 AM           | 2           | 3                                              | 0          | 5          | 2     | 170  | 0           | 172        | 124  | 9    | 0    | 133        | 310        |
| 8:15:00 AM           | 9           | 3                                              | 0          | 12         | 4     | 138  | 0           | 142        | 121  | 8    | 0    | 129        | 283        |
| 8:30:00 AM           | 8           | 1                                              | 0          | 9          | 5     | 163  | 0           | 168        | 108  | 4    | 0    | 112        | 289        |
| 8:45:00 AM           | 5           | 1                                              | 0          | 6          | 2     | 156  | 0           | 158        | 106  | 4    | 0    | 110        | 274        |
| Total Volume         | 24          | 8                                              | 0          | 32         | 13    | 627  | 0           | 640        | 459  | 25   | 0    | 484        | 1156       |
| % App. Total         | 75          | 25                                             | 0          |            | 2     | 98   | 0           |            | 94.8 | 5.2  | 0    |            |            |
| PHF                  | .667        | .667                                           | .000       | .667       | .650  | .922 | .000        | .930       | .925 | .694 | .000 | .910       | .932       |
| Lights               | 24          | 7                                              | 0          | 31         | 13    | 607  | 0           | 620        | 441  | 24   | 0    | 465        | 1116       |
| % Lights             | 100         | 87.5                                           | 0          | 96.9       | 100   | 96.8 | 0           | 96.9       | 96.1 | 96.0 | 0    | 96.1       | 96.5       |
| Mediums              | 0           | 1                                              | 0          | 1          | 0     | 19   | 0           | 19         | 17   | 1    | 0    | 18         | 38         |
| % Mediums            | 0           | 12.5                                           | 0          | 3.1        | 0     | 3.0  | 0           | 3.0        | 3.7  | 4.0  | 0    | 3.7        | 3.3        |
| Articulated Trucks   | 0           | 0                                              | 0          | 0          | 0     | 1    | 0           | 1          | 1    | 0    | 0    | 1          | 2          |
| % Articulated Trucks | 0           | 0                                              | 0          | 0          | 0     | 0.2  | 0           | 0.2        | 0.2  | 0    | 0    | 0.2        | 0.2        |

28 Lord Road, Suite 280 Marlborough, MA

File Name: 971\_Woburn\_Artisan\_508067\_04-03-2018

Site Code: 971 Start Date: 4/3/2018

|                      |             | Artisan I | Driveway   | '          | Winn Street |      |      |            | Winn Street |      |      |            |            |
|----------------------|-------------|-----------|------------|------------|-------------|------|------|------------|-------------|------|------|------------|------------|
|                      |             | From      | North      |            |             | From | East |            |             | From | West |            |            |
| Start Time           | Right       | Left      | Peds       | App. Total | Right       | Thru | Peds | App. Total | Thru        | Left | Peds | App. Total | Int. Total |
| Peak Hour Analysi    |             |           |            |            | eak 1 of 1  |      |      |            |             |      |      |            |            |
| Peak Hour for Enti   | re Intersec | tion Beg  | ins at 5:0 | 0:00 PM    |             |      |      |            |             |      |      |            |            |
| 5:00:00 PM           | 6           | 3         | 0          | 9          | 3           | 164  | 0    | 167        | 115         | 0    | 0    | 115        | 291        |
| 5:15:00 PM           | 4           | 2         | 0          | 6          | 5           | 126  | 0    | 131        | 121         | 2    | 0    | 123        | 260        |
| 5:30:00 PM           | 4           | 3         | 0          | 7          | 2           | 136  | 0    | 138        | 106         | 10   | 0    | 116        | 261        |
| 5:45:00 PM           | 8           | 2         | 0          | 10         | 3           | 103  | 0    | 106        | 124         | 3    | 0    | 127        | 243        |
| Total Volume         | 22          | 10        | 0          | 32         | 13          | 529  | 0    | 542        | 466         | 15   | 0    | 481        | 1055       |
| % App. Total         | 68.8        | 31.2      | 0          |            | 2.4         | 97.6 | 0    |            | 96.9        | 3.1  | 0    |            |            |
| PHF                  | .688        | .833      | .000       | .800       | .650        | .806 | .000 | .811       | .940        | .375 | .000 | .947       | .906       |
| Lights               | 22          | 10        | 0          | 32         | 13          | 526  | 0    | 539        | 462         | 15   | 0    | 477        | 1048       |
| % Lights             | 100         | 100       | 0          | 100        | 100         | 99.4 | 0    | 99.4       | 99.1        | 100  | 0    | 99.2       | 99.3       |
| Mediums              | 0           | 0         | 0          | 0          | 0           | 3    | 0    | 3          | 4           | 0    | 0    | 4          | 7          |
| % Mediums            | 0           | 0         | 0          | 0          | 0           | 0.6  | 0    | 0.6        | 0.9         | 0    | 0    | 0.8        | 0.7        |
| Articulated Trucks   | 0           | 0         | 0          | 0          | 0           | 0    | 0    | 0          | 0           | 0    | 0    | 0          | 0          |
| % Articulated Trucks | 0           | 0         | 0          | 0          | 0           | 0    | 0    | 0          | 0           | 0    | 0    | 0          | 0          |

|                      |       | Artisan I | Driveway |            | Winn Street |      |      |            | Winn Street |      |      |            |            |
|----------------------|-------|-----------|----------|------------|-------------|------|------|------------|-------------|------|------|------------|------------|
|                      |       |           | North    | ·          |             |      | East |            |             |      | West |            |            |
| Start Time           | Right | Left      | Peds     | App. Total | Right       | Thru | Peds | App. Total | Thru        | Left | Peds | App. Total | Int. Total |
| 07:00 AM             | 0     | 0         | 0        | 0          | 1           | 118  | 0    | 119        | 98          | 0    | 0    | 98         | 217        |
| 07:15 AM             | 0     | 0         | 0        | 0          | 0           | 172  | 0    | 172        | 96          | 1    | 0    | 97         | 269        |
| 07:30 AM             | 4     | 3         | 0        | 7          | 4           | 154  | 0    | 158        | 112         | 2    | 0    | 114        | 279        |
| 07:45 AM             | 4     | 1         | 0        | 5          | 3           | 131  | 0    | 134        | 104         | 4    | 0    | 108        | 247        |
| Total                | 8     | 4         | 0        | 12         | 8           | 575  | 0    | 583        | 410         | 7    | 0    | 417        | 1012       |
|                      |       |           |          | •          |             |      |      |            |             |      |      |            |            |
| 08:00 AM             | 2     | 3         | 0        | 5          | 2           | 170  | 0    | 172        | 124         | 9    | 0    | 133        | 310        |
| 08:15 AM             | 9     | 3         | 0        | 12         | 4           | 138  | 0    | 142        | 121         | 8    | 0    | 129        | 283        |
| 08:30 AM             | 8     | 1         | 0        | 9          | 5           | 163  | 0    | 168        | 108         | 4    | 0    | 112        | 289        |
| 08:45 AM             | 5     | 1         | 0        | 6          | 2           | 156  | 0    | 158        | 106         | 4    | 0    | 110        | 274        |
| Total                | 24    | 8         | 0        | 32         | 13          | 627  | 0    | 640        | 459         | 25   | 0    | 484        | 1156       |
|                      |       |           |          |            |             |      |      |            |             |      |      |            |            |
|                      |       |           |          |            |             |      |      |            |             |      |      |            |            |
| 04:00 PM             | 2     | 2         | 0        | 4          | 2           | 161  | 0    | 163        | 92          | 4    | 0    | 96         | 263        |
| 04:00 PM             | 3     | 2         | 0        | 5          | 1           | 117  | 0    | 118        | 99          | 3    | 0    | 102        | 205        |
| 04:30 PM             | 3     | 2         | 0        | 5          | 4           | 142  | 0    | 146        | 97          | 1    | 0    | 98         | 249        |
| 04:45 PM             | 3     | 2         | 0        | 5          | 1           | 133  | ő    | 134        | 89          | 9    | Ö    | 98         | 237        |
| Total                | 11    | 8         | 0        | 19         |             | 553  | 0    | 561        | 377         | 17   | 0    | 394        | 974        |
| , otal               | • •   | J         | ·        | 10 1       | Ŭ           | 000  | ·    | 551        | 0,,         |      | •    | 004        | 01-1       |
| 05:00 PM             | 6     | 3         | 0        | 9          | 3           | 164  | 0    | 167        | 115         | 0    | 0    | 115        | 291        |
| 05:15 PM             | 4     | 2         | 0        | 6          | 5           | 126  | 0    | 131        | 121         | 2    | 0    | 123        | 260        |
| 05:30 PM             | 4     | 3         | 0        | 7          | 2           | 136  | 0    | 138        | 106         | 10   | 0    | 116        | 261        |
| 05:45 PM             | 8     | 2         | 0        | 10         | 3           | 103  | 0    | 106        | 124         | 3    | 0    | 127        | 243        |
| Total                | 22    | 10        | 0        | 32         | 13          | 529  | 0    | 542        | 466         | 15   | 0    | 481        | 1055       |
|                      |       |           |          |            |             |      |      |            |             |      |      |            |            |
| Grand Total          | 65    | 30        | 0        | 95         | 42          | 2284 | 0    | 2326       | 1712        | 64   | 0    | 1776       | 4197       |
| Apprch %             | 68.4  | 31.6      | 0        |            | 1.8         | 98.2 | 0    |            | 96.4        | 3.6  | 0    |            |            |
| Total %              | 1.5   | 0.7       | 0        | 2.3        | 111         | 54.4 | 0    | 55.4       | 40.8        | 1.5  | 0    | 42.3       |            |
| Lights               | 65    | 29        | 0        | 94         | 42          | 2234 | 0    | 2276       | 1669        | 63   | 0    | 1732       | 4102       |
| % Lights             | 100   | 96.7      | 0        | 98.9       | 100         | 97.8 | 0    | 97.9       | 97.5        | 98.4 | 0    | 97.5       | 97.7       |
| Mediums              | 0     | 1         | 0        | 1          | 0           | 43   | 0    | 43         | 40          | 1    | 0    | 41         | 85         |
| % Mediums            | 0     | 3.3       | 0        | 1.1        | 0           | 1.9  | 0    | 1.8        | 2.3         | 1.6  | 0    | 2.3        | 2          |
| Articulated Trucks   | 0     | 0         | 0        | 0          | 0           | 7    | 0    | 7          | 3           | 0    | 0    | 3          | 10         |
| % Articulated Trucks | 0     | 0         | 0        | 0          | 0           | 0.3  | 0    | 0.3        | 0.2         | 0    | 0    | 0.2        | 0.2        |