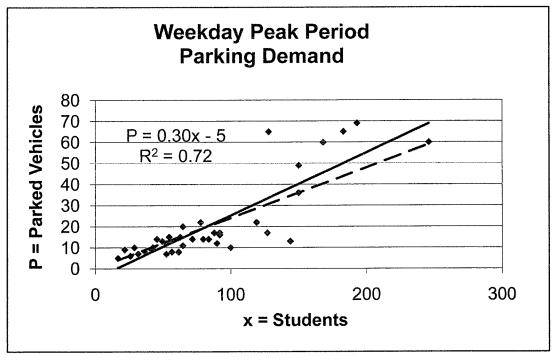

### Average Peak Period Parking Demand vs. Students On a: Weekday

| Statistic                          | Peak Period Demand             |
|------------------------------------|--------------------------------|
| Peak Period                        | 4:00–6:00 p.m.                 |
| Number of Study Sites              | 39                             |
| Average Size of Study Sites        | 85 students                    |
| Average Peak Period Parking Demand | 0.24 vehicles per student      |
| Standard Deviation                 | 0.09                           |
| Coefficient of Variation           | 38%                            |
| 95% Confidence Interval            | 0.21–0.26 vehicles per student |
| Range                              | 0.09-0.51 vehicles per student |
| 85th Percentile                    | 0.33 vehicles per student      |
| 33rd Percentile                    | 0.19 vehicles per student      |

Actual Data Points

---- Fitted Curve

---- Average Rate