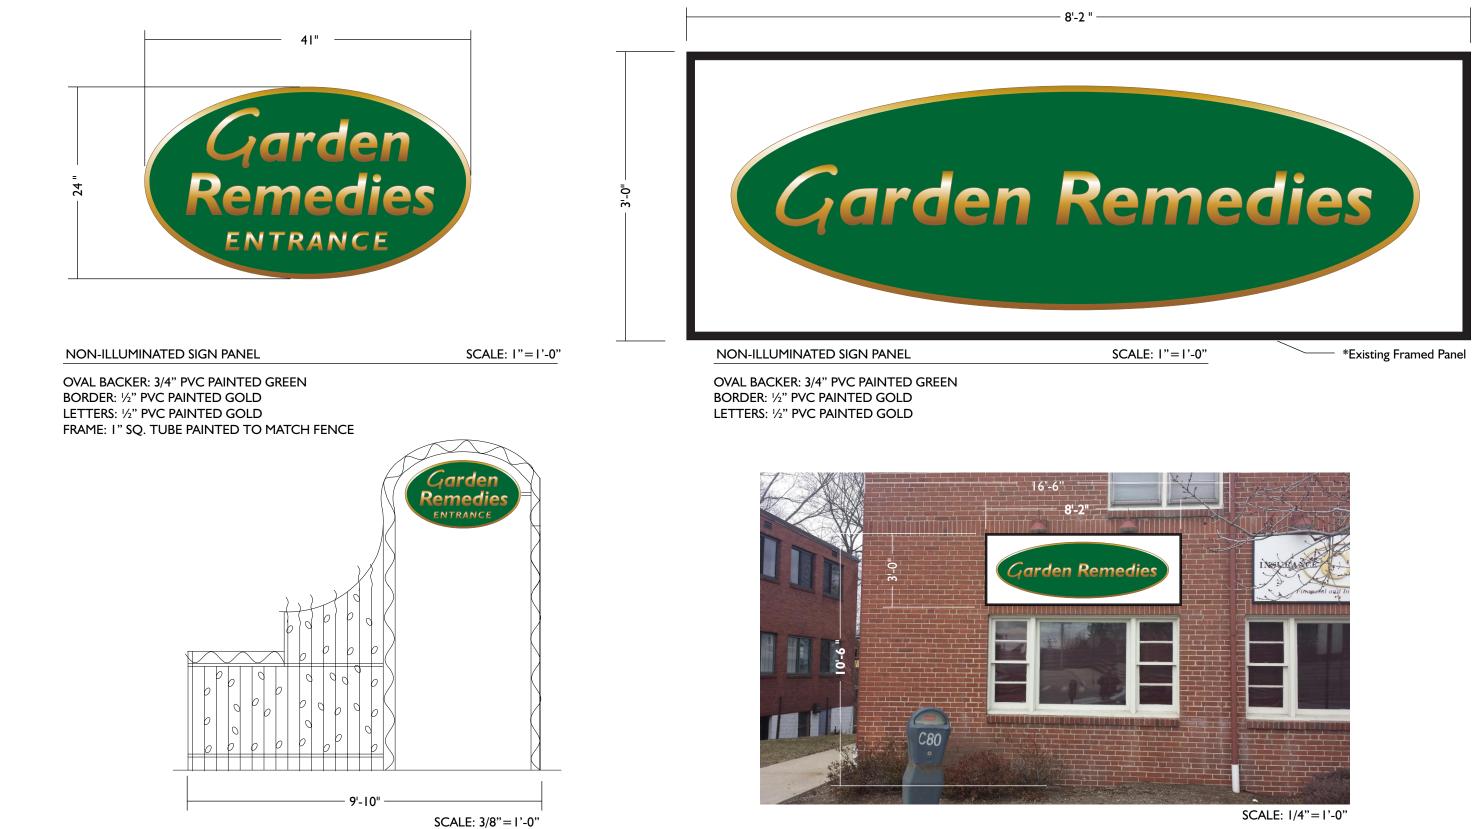

| GenSign                                                                                                                     | Project: Garden Remedies | Rev 1     | MN |                                                                                                                          | File Name: GardenRem R1.pdf                                                          | Scale: As Noted  | Date: 4/15/14 |
|-----------------------------------------------------------------------------------------------------------------------------|--------------------------|-----------|----|--------------------------------------------------------------------------------------------------------------------------|--------------------------------------------------------------------------------------|------------------|---------------|
|                                                                                                                             | Location: -              | Rev 2     | MN |                                                                                                                          | Project No.                                                                          | <i>Drawn:</i> JF | Sheet: 1 of 1 |
|                                                                                                                             |                          |           |    | This drawing is given in confidence and may not be used or<br>disseminated in any way without prior written consent from |                                                                                      | Dwg. No.         |               |
| 841 Worcester Rd. , Suite 514 Natick, MA 01760-2076<br>o: 617.332.2000 c: 617.694.7666 f: 888.449.0808 e: sales@gensign.com | Description              | Revisions | Ву |                                                                                                                          | this Company. All common law and copyright laws are<br>hereby specifically reserved. |                  |               |

SCALE: 1/4"=1'-0"