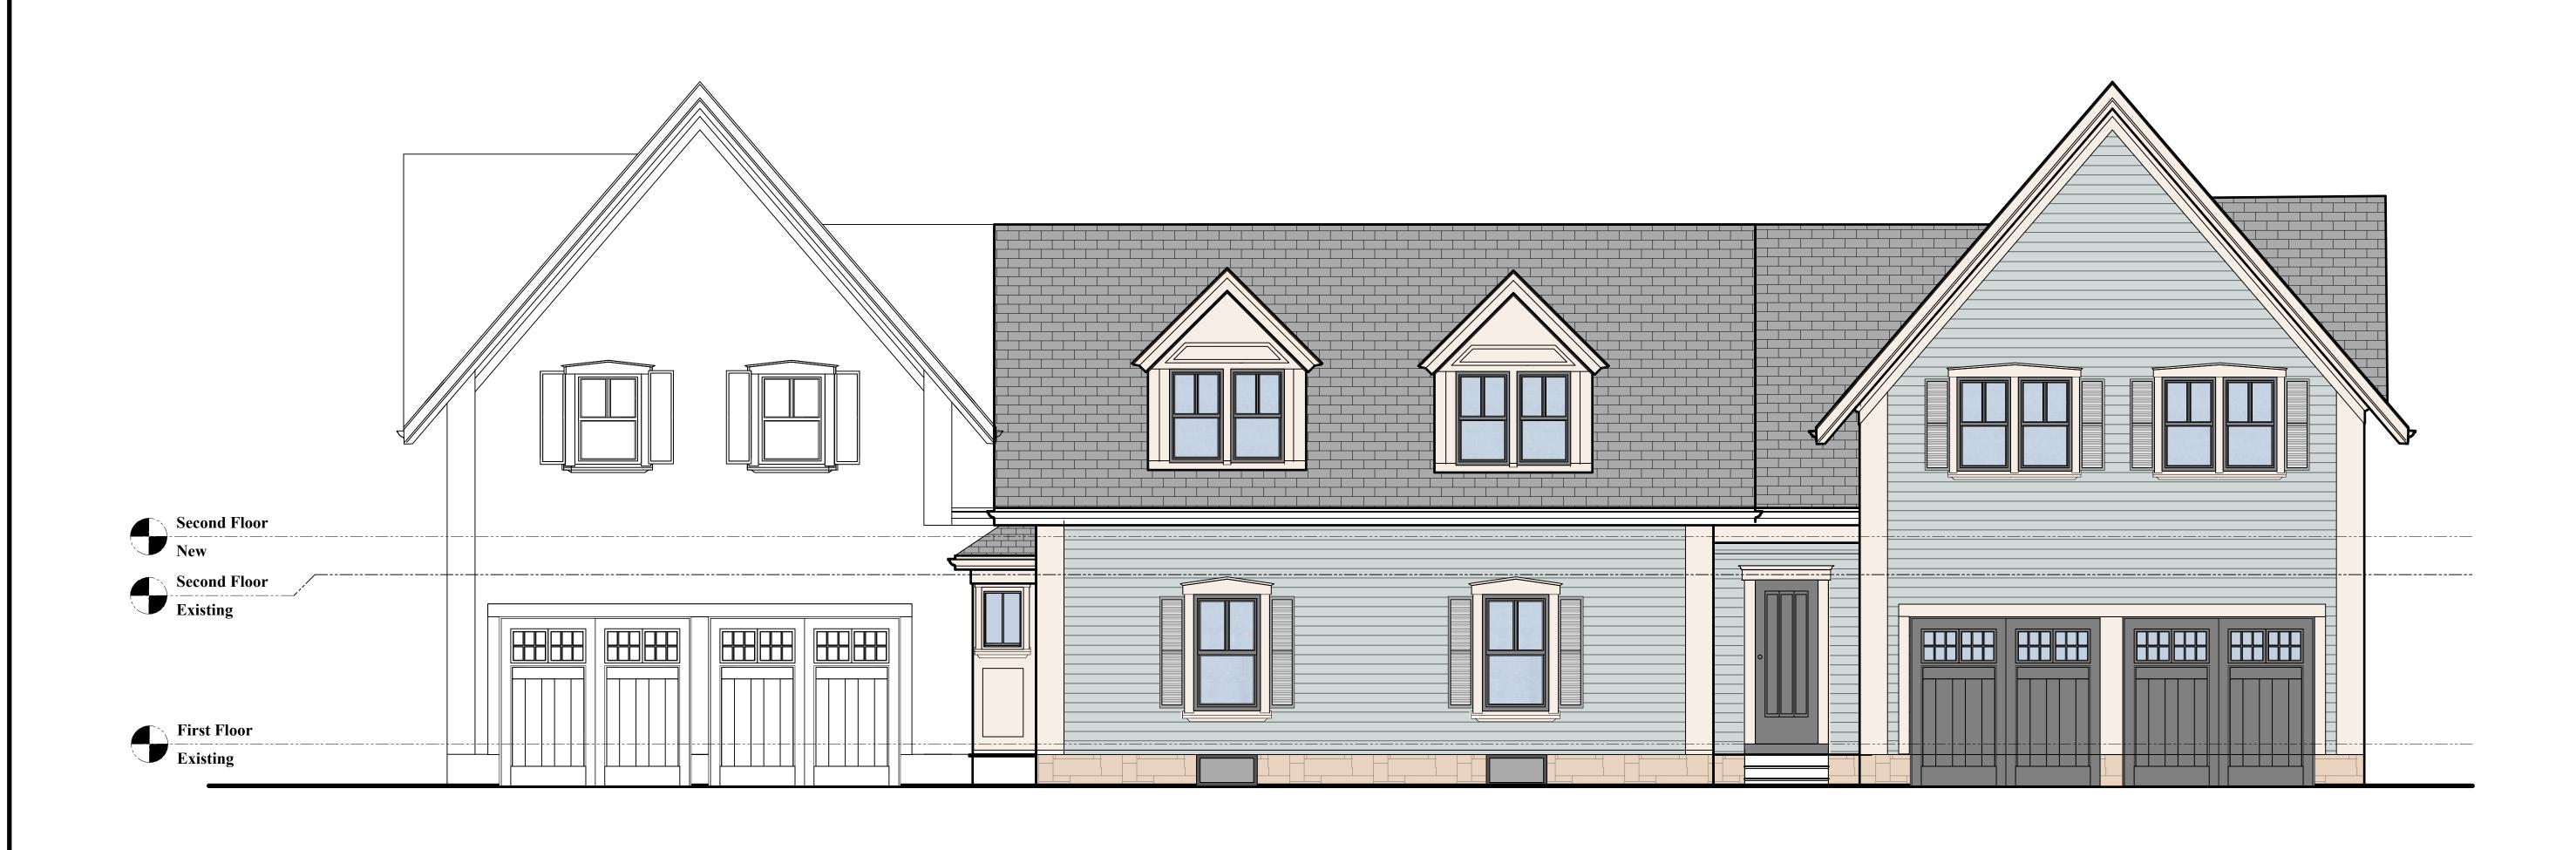

> **Sumner Street Elevation**

| JOB NO |              |
|--------|--------------|
|        | 0002         |
| DATE   |              |
|        | 12/14/15     |
| DWG BY | SV           |
| CKD BY | MLM          |
| SCALE  |              |
|        | 1/4" = 1'-0" |