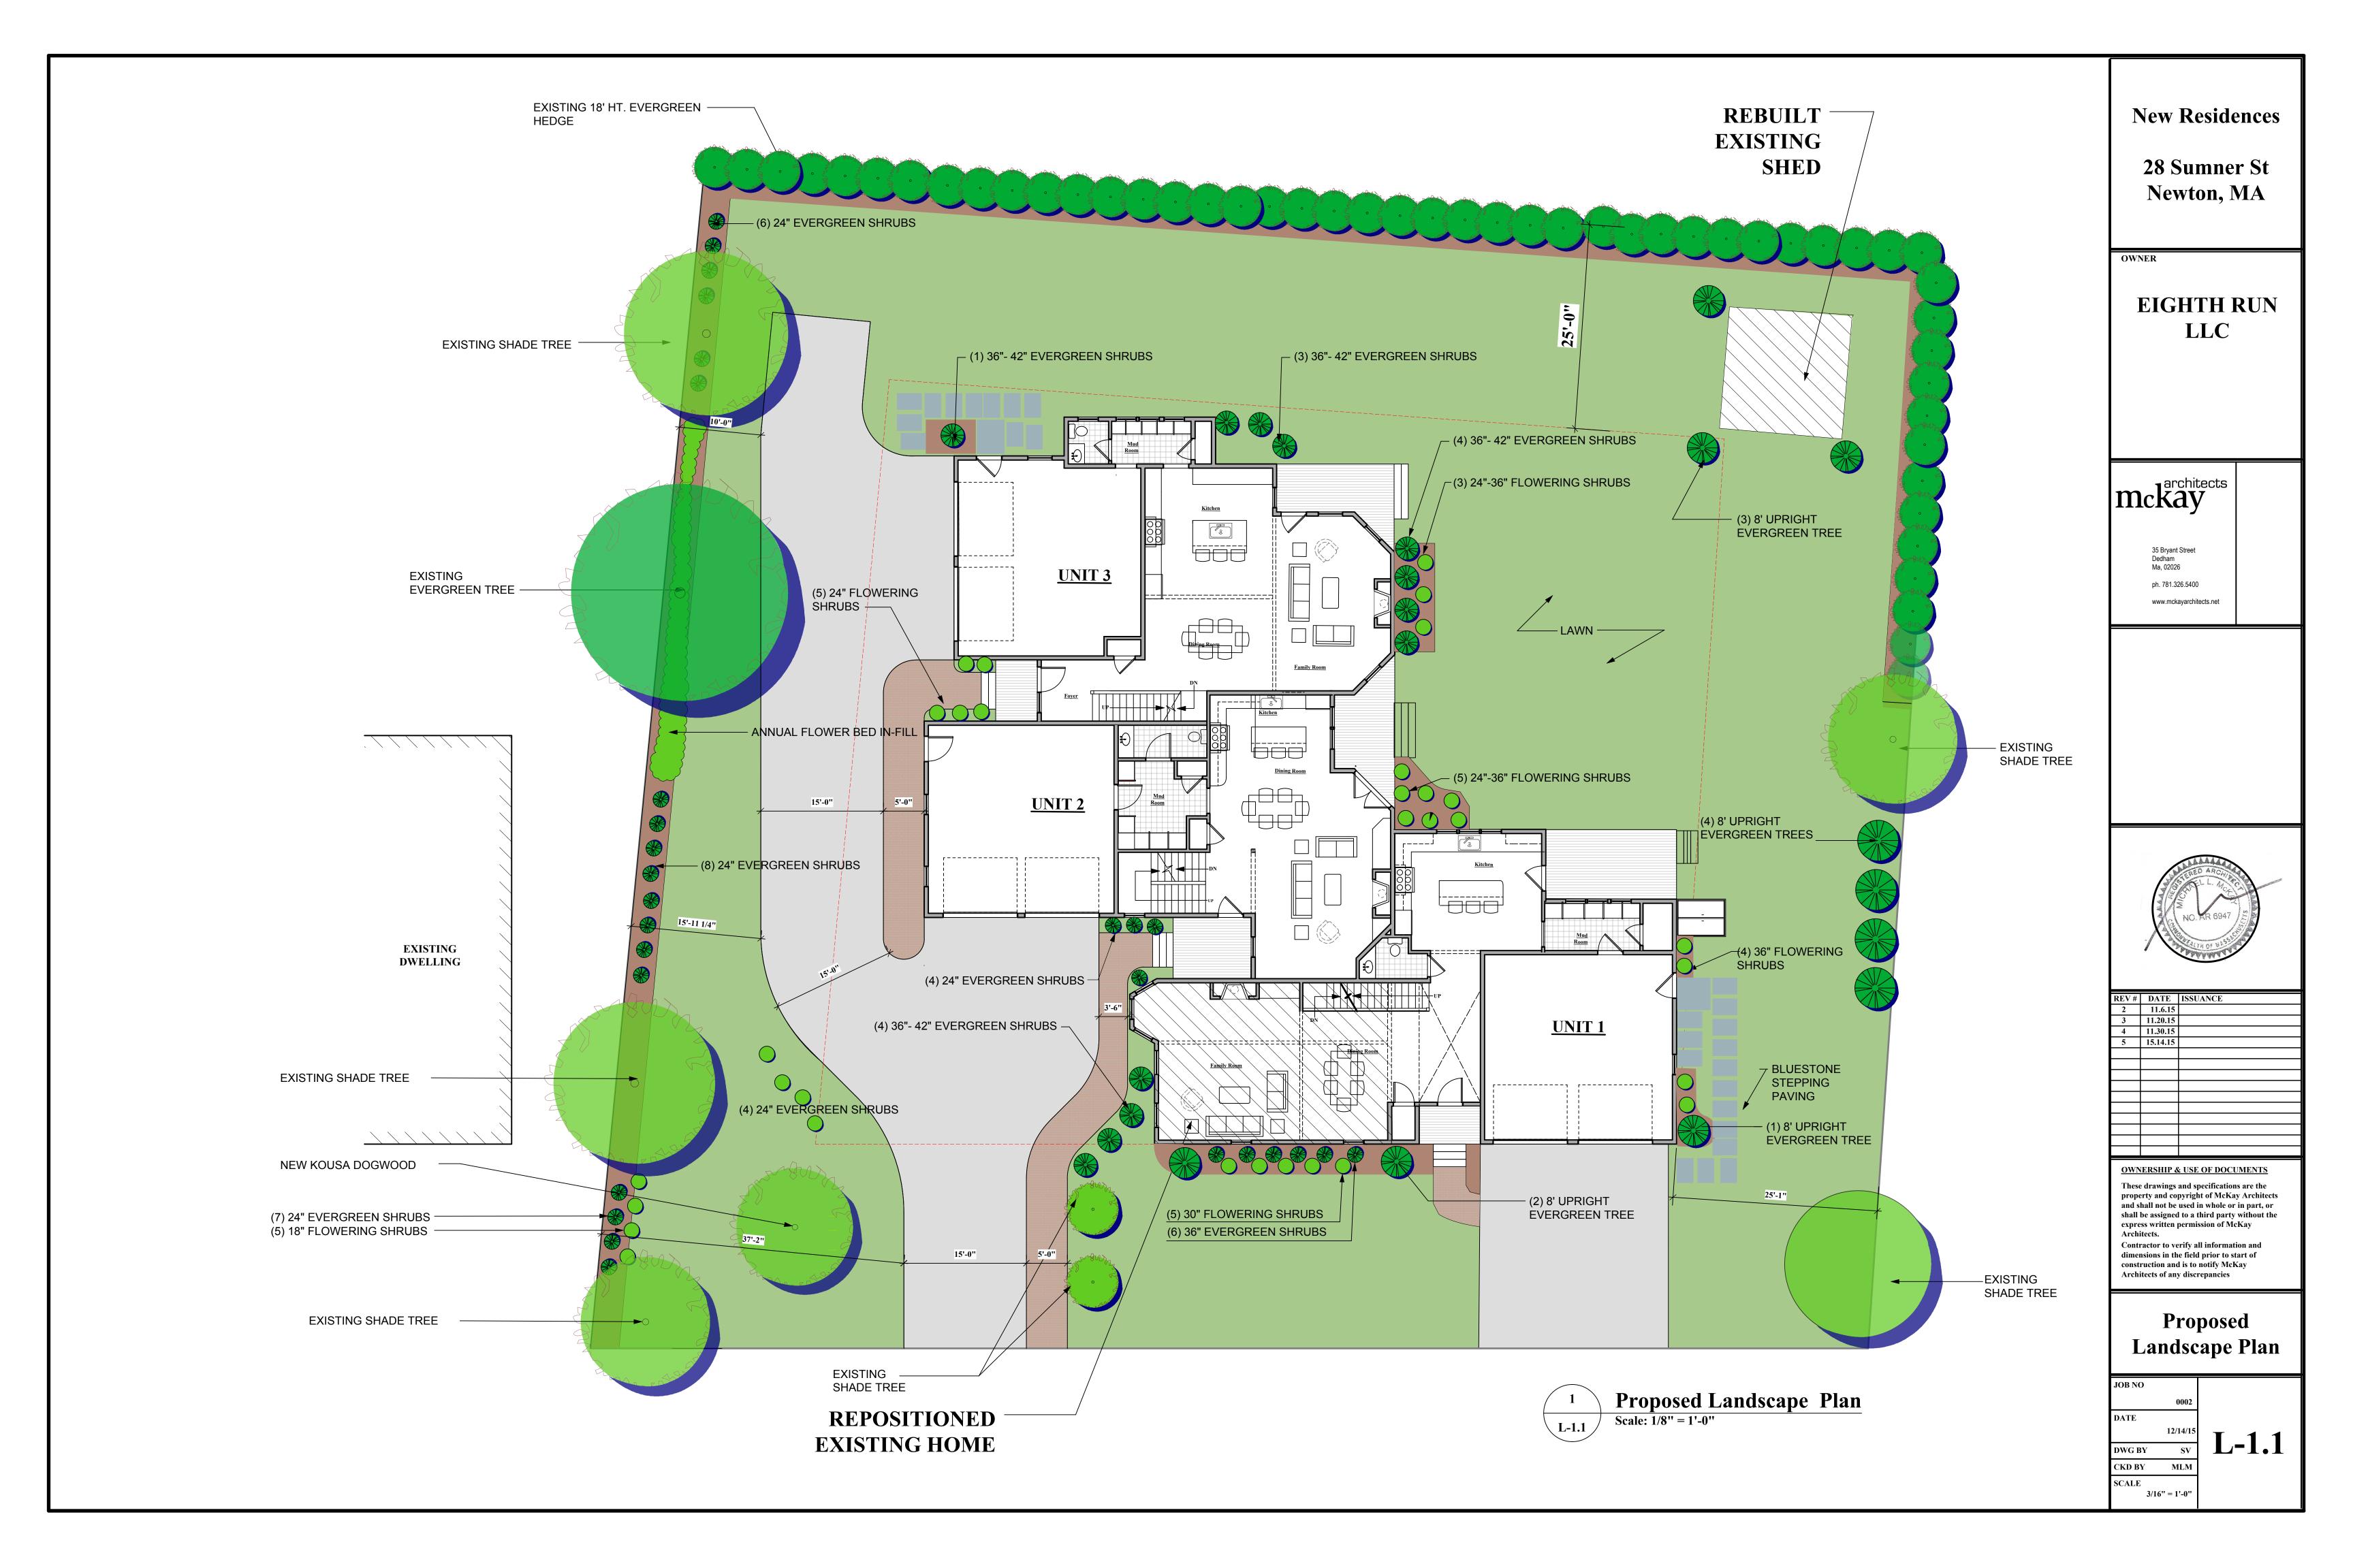

28 Sumner St Newton, MA

OWNER

EIGHTH RUN LLC

mckay

35 Bryant Street Dedham Ma, 02026 ph. 781.326.5400

www.mckayarchitects.net

| REV# | DATE     | ISSUANCE |
|------|----------|----------|
| 1    | 4.21.15  |          |
| 2    | 10.26.15 |          |
| 3    | 11.06.15 |          |
| 4    | 11.13.15 |          |
| 5    | 11.30.15 |          |
| 6    | 12.14.15 |          |
|      |          |          |
|      |          |          |
|      |          |          |
|      |          |          |
|      |          |          |
|      |          |          |
|      |          |          |
|      |          |          |

## OWNERSHIP & USE OF DOCUMENTS

These drawings and specifications are the property and copyright of McKay Architects and shall not be used in whole or in part, or shall be assigned to a third party without the express written permission of McKay Architects.

Contractor to verify all information and dimensions in the field prior to start of construction and is to notify McKay Architects of any discrepancies

First Floor Plan

| JOB NO    |             |   |
|-----------|-------------|---|
|           | 0002        |   |
| DATE      |             |   |
|           | 12/14/15    |   |
| DWG BY    | SV          | 4 |
| CKD BY    | MLM         |   |
| SCALE 3/1 | 16" = 1'-0" |   |