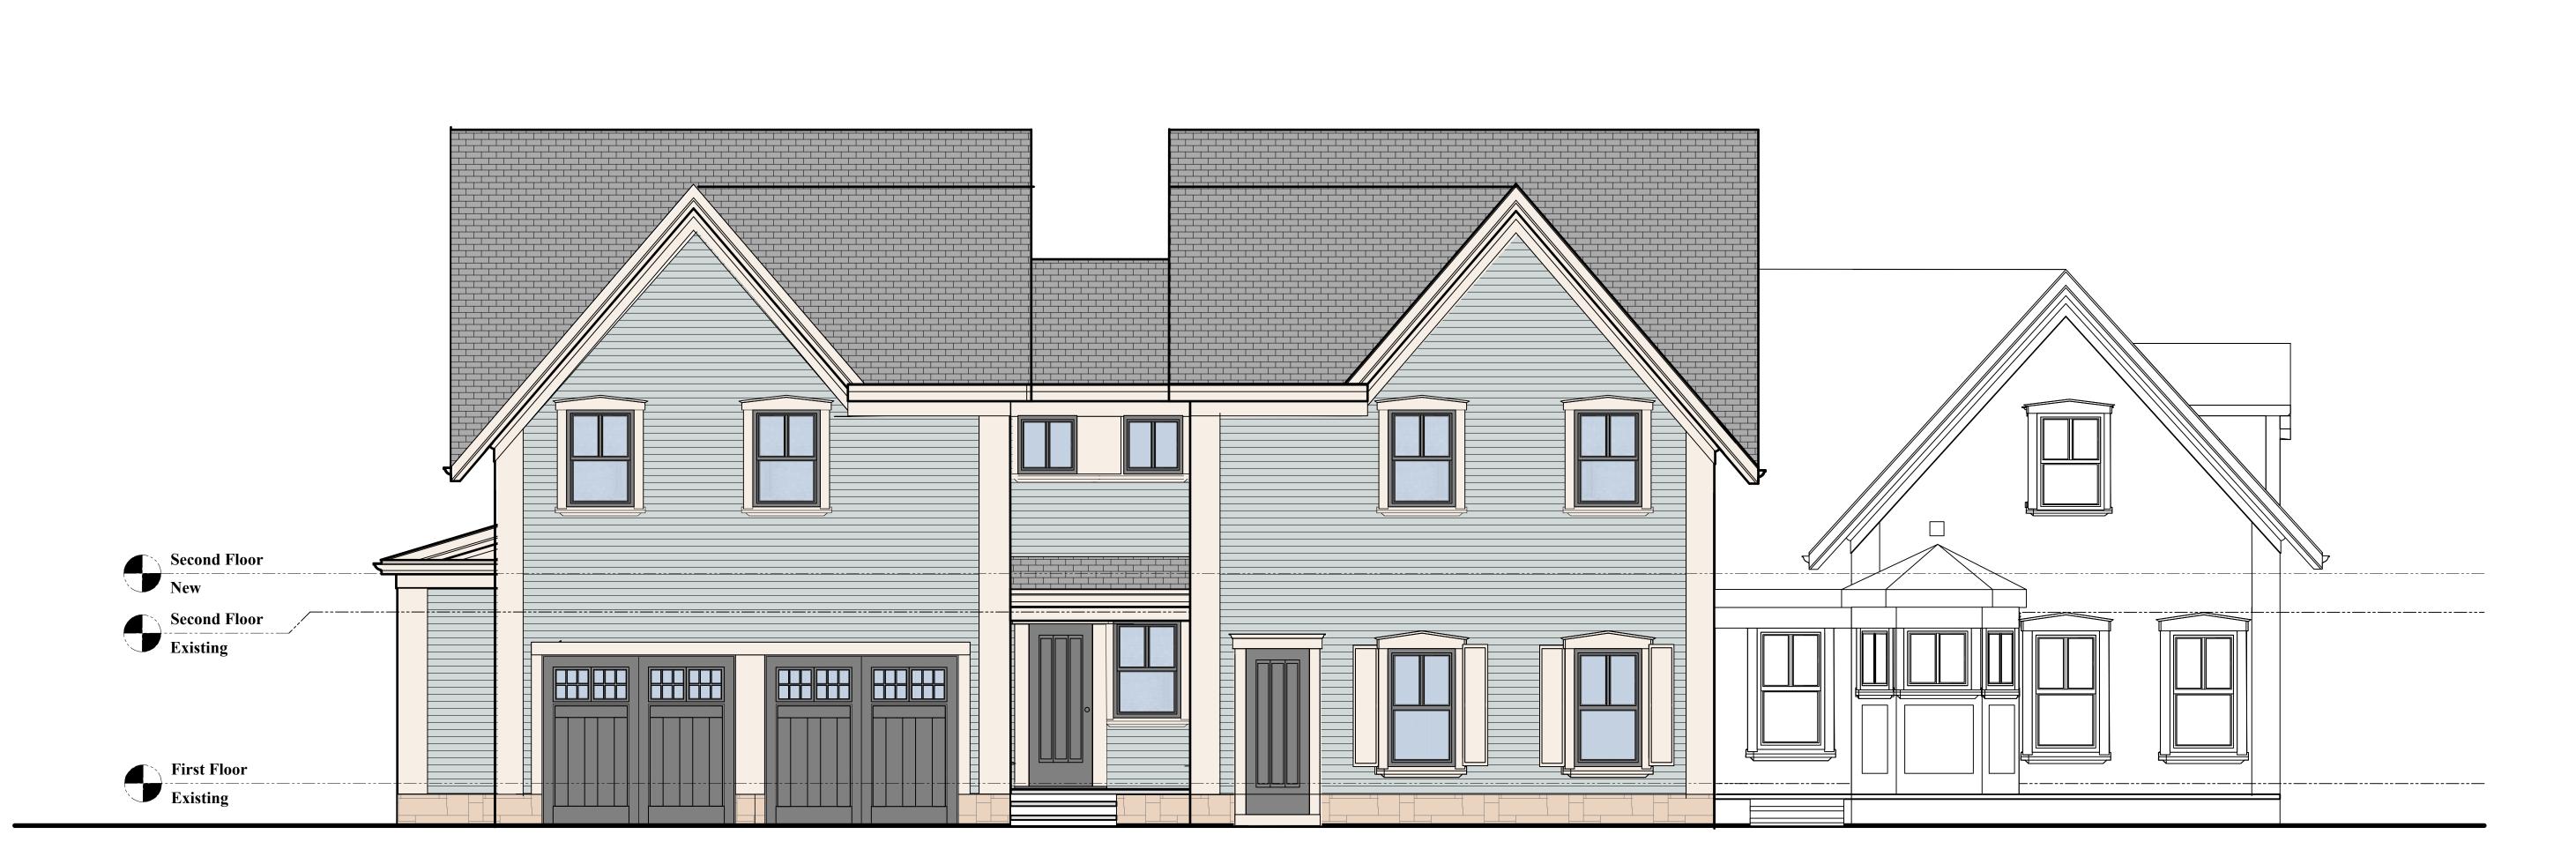

## Left Side Elevation

| JOB NO |              |
|--------|--------------|
|        | 0002         |
| DATE   |              |
|        | 12/14/15     |
| DWG BY | SV           |
| CKD BY | MLM          |
| SCALE  |              |
|        | 1/4" = 1'-0" |

A-2.4