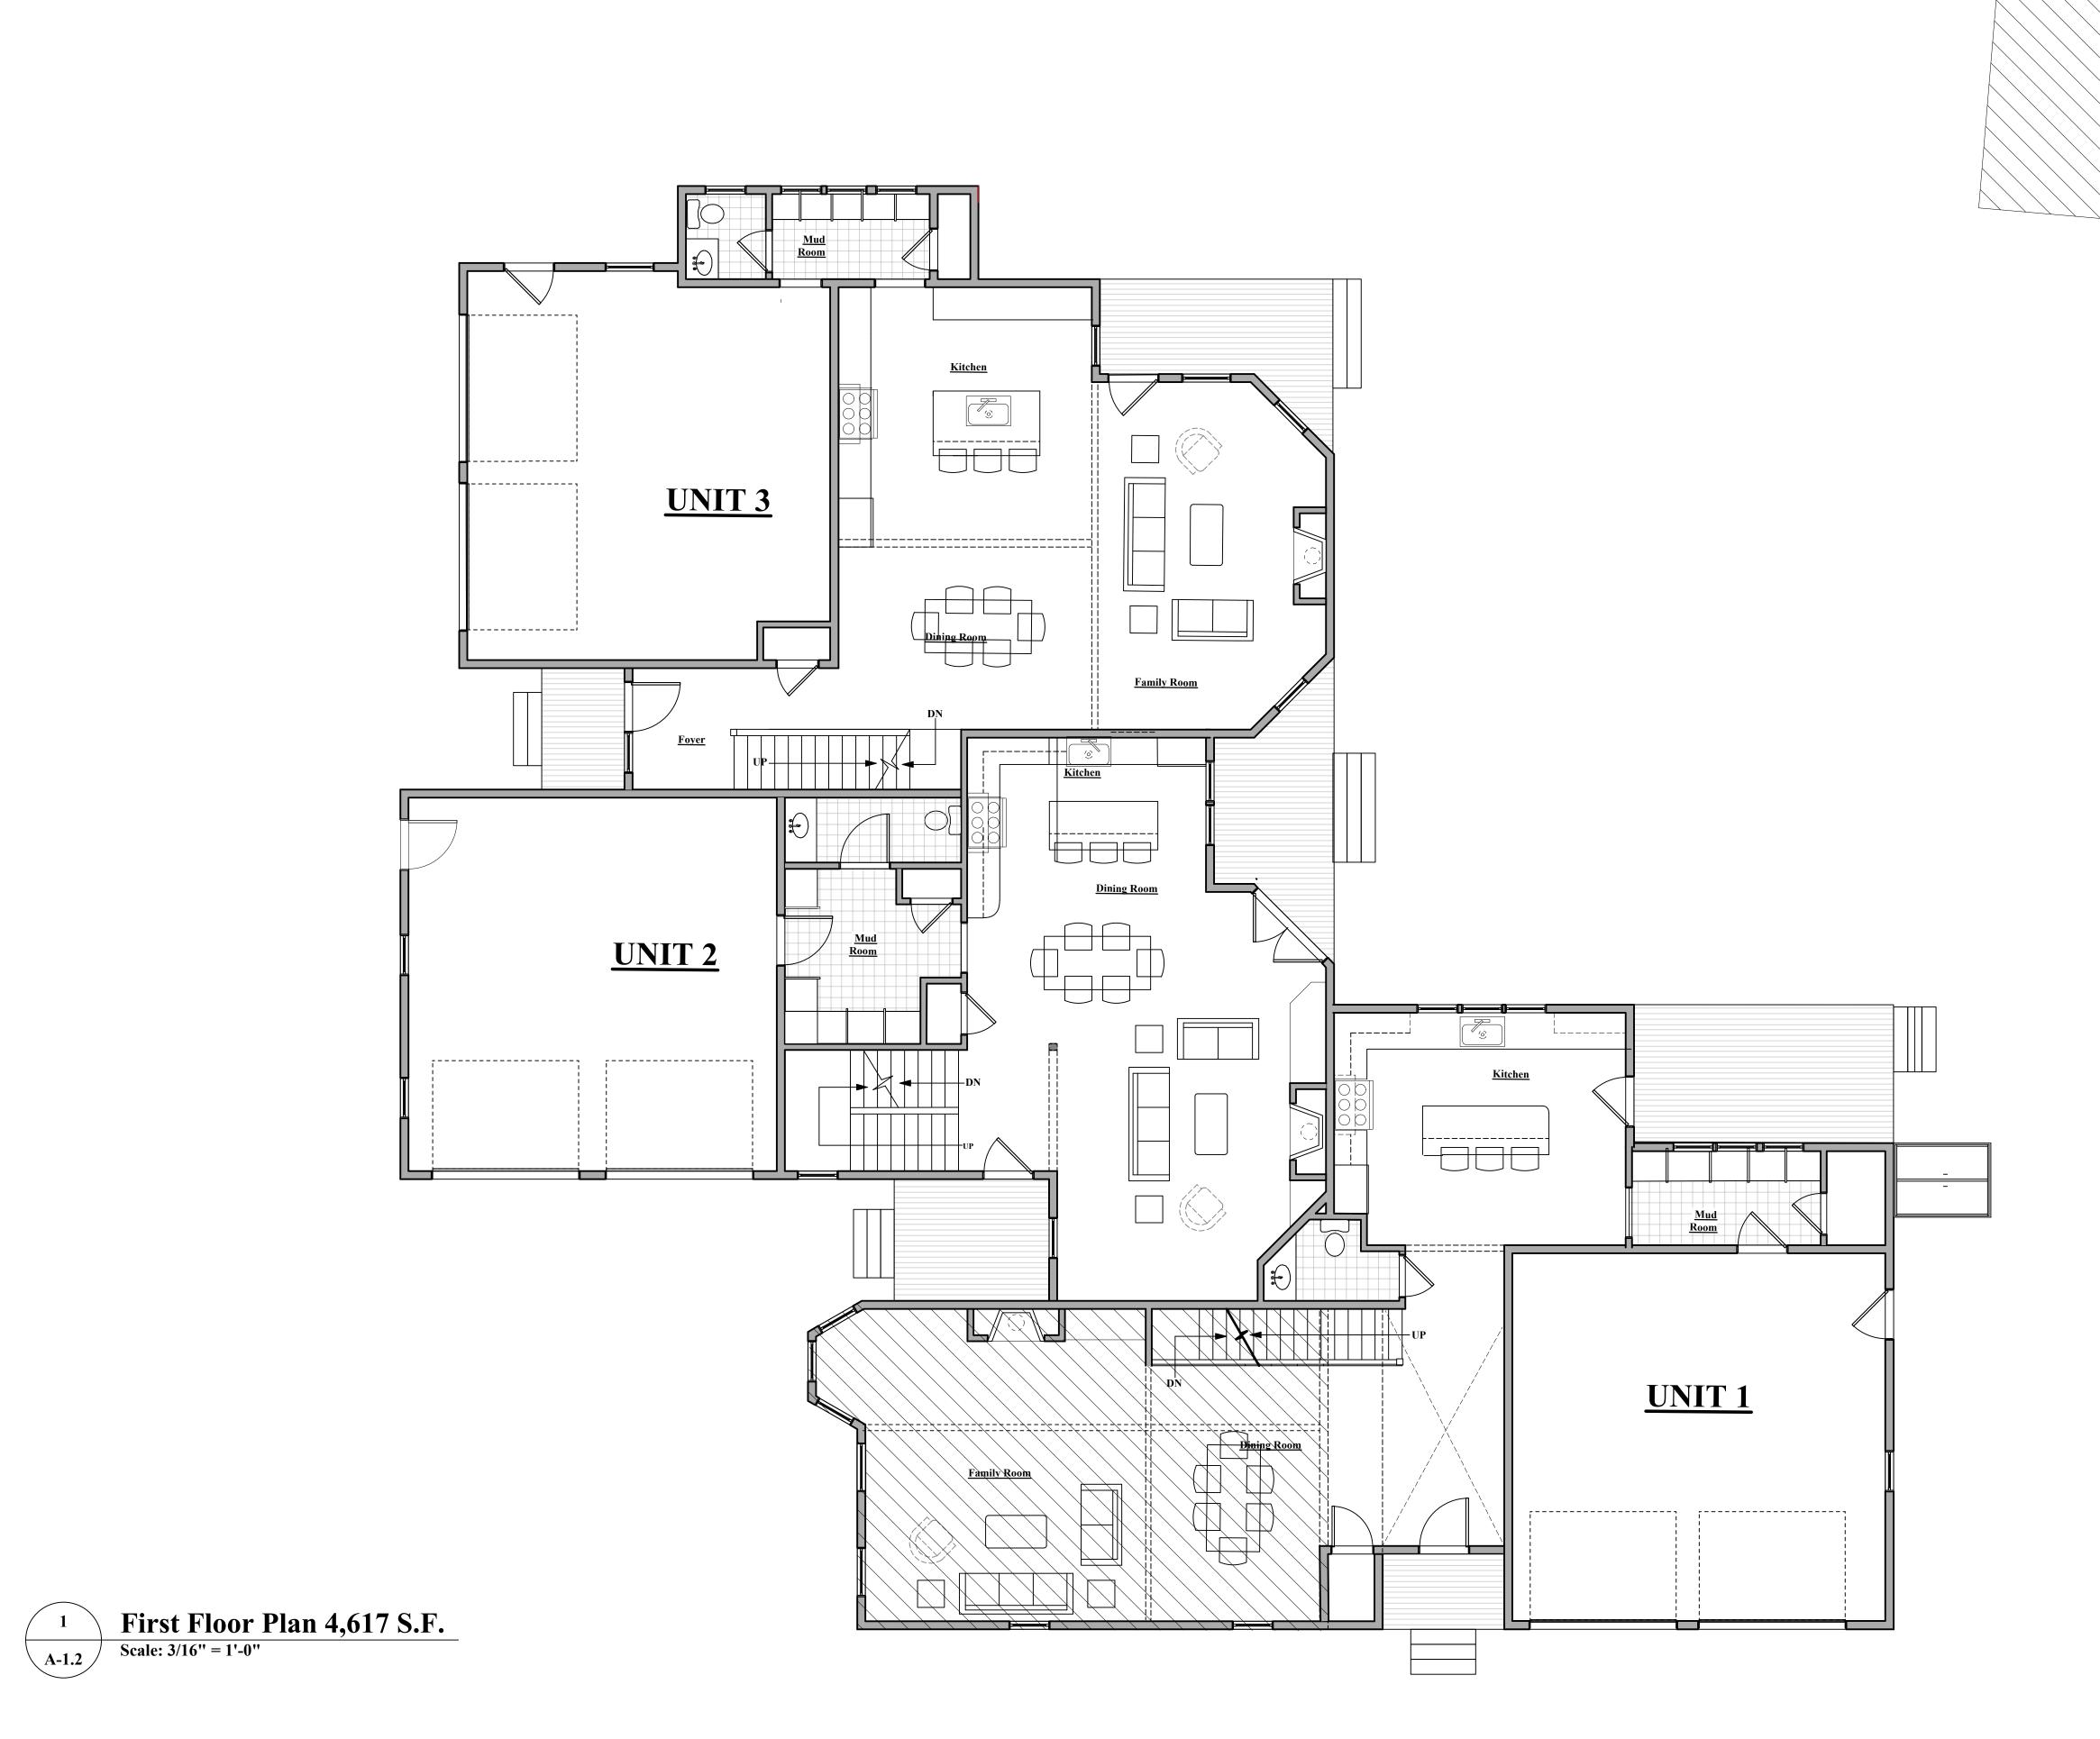

Contractor to verify all information and dimensions in the field prior to start of construction and is to notify McKay Architects of any discrepancies

First Floor Plan

| JOB NO    |             |   |
|-----------|-------------|---|
|           | 0002        |   |
| DATE      |             |   |
|           | 12/14/15    |   |
| DWG BY    | SV          | 4 |
| CKD BY    | MLM         |   |
| SCALE 3/1 | 16" = 1'-0" |   |

A-1.2

Scale: 1/4" = 1'-0"

**New Residences** 

28 Sumner St Newton, MA

EIGHTH RUN LLC

mckay

35 Bryant Street Dedham Ma, 02026

ph. 781.326.5400 www.mckayarchitects.net