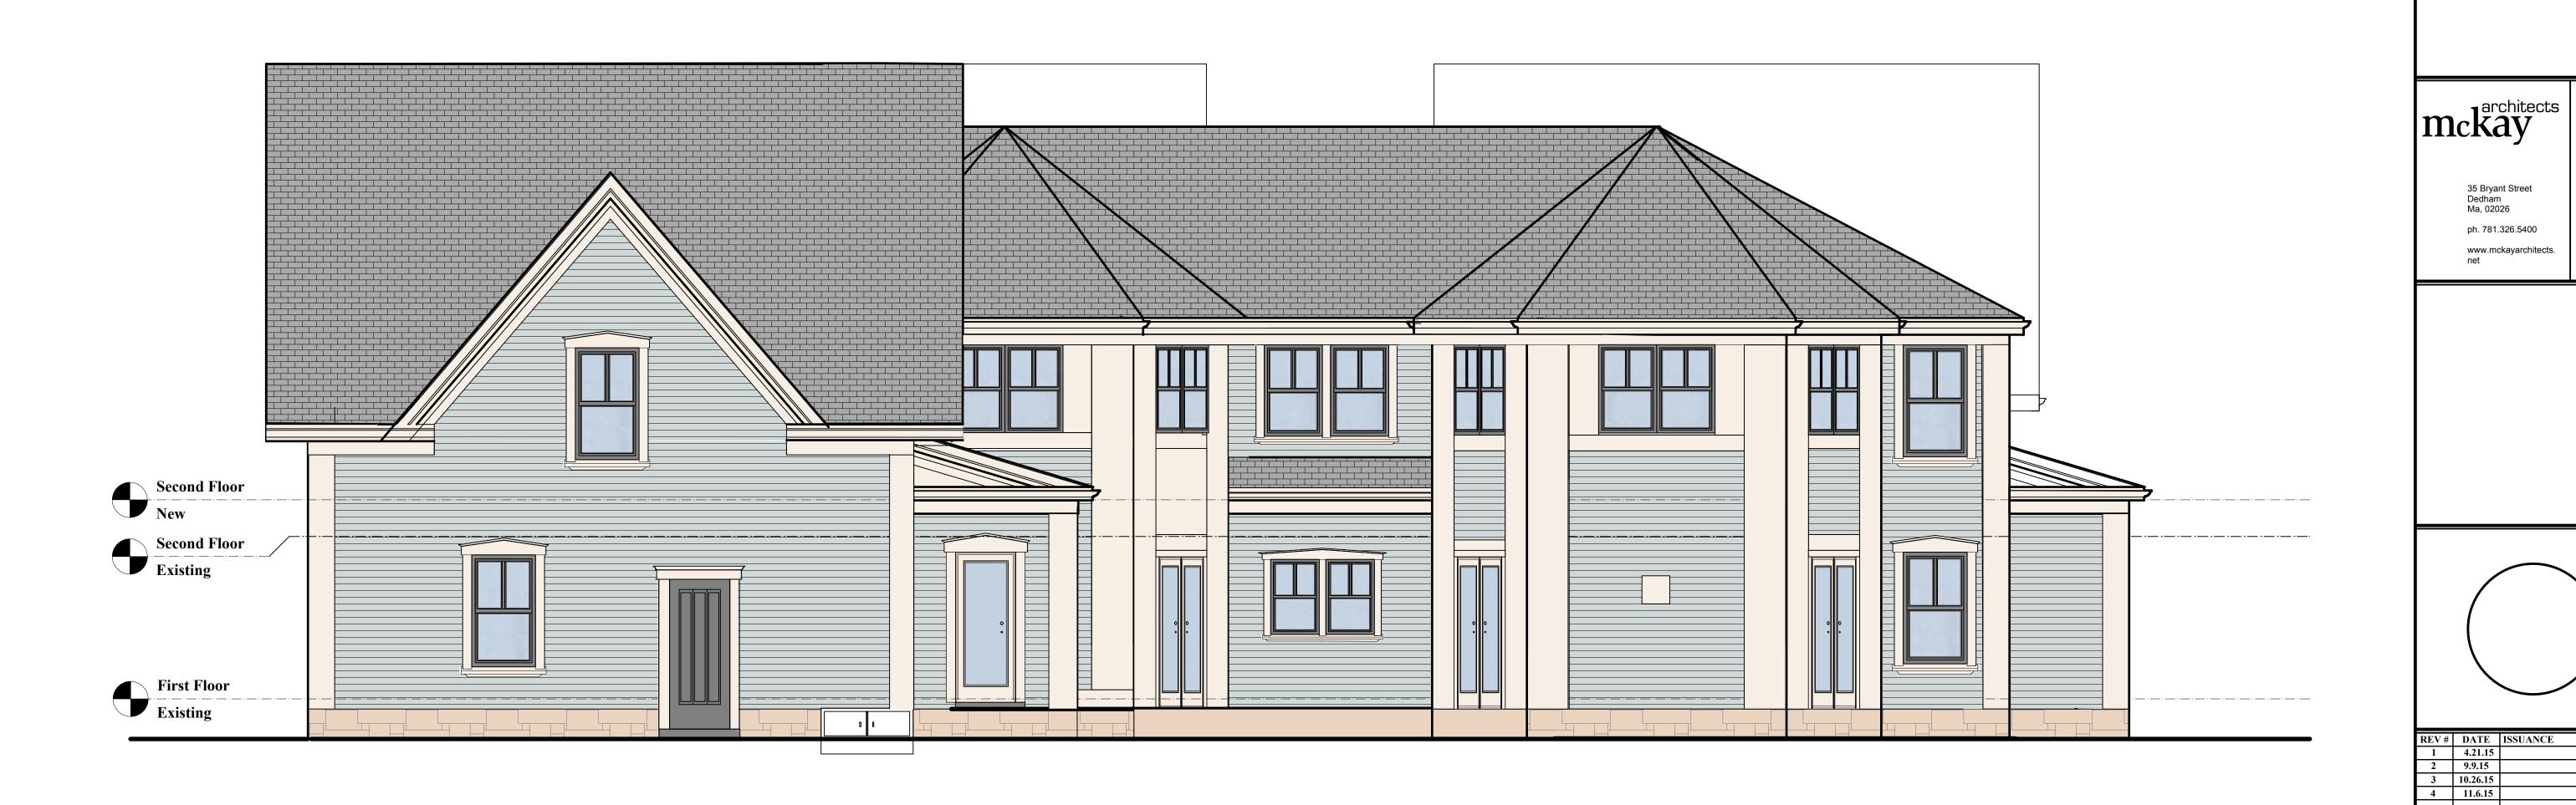

Right Sidet Elevation
Scale: 1/4" = 1'-0"

**OWNERSHIP & USE OF DOCUMENTS** 

**New Residences** 

28 Sumner St

Newton, MA

**EIGHTH RUN** 

LLC

35 Bryant Street Dedham Ma, 02026

ph. 781.326.5400

www.mckayarchitects.

These drawings and specifications are the property and copyright of McKay Architects and shall not be used in whole or in part, or shall be assigned to a third party without the express written permission of McKay

Architects. Contractor to verify all information and dimensions in the field prior to start of construction and is to notify McKay Architects of any discrepancies

Right **Side Elevation** 

JOB NO 2/3/15 DWG BY CKD BY MLM

1/4" = 1'-0"

SCALE

Rear Elevation
Scale: 1/4" = 1'-0"

**New Residences** 

28 Sumner St Newton, MA

WNFR

EIGHTH RUN LLC

mckay