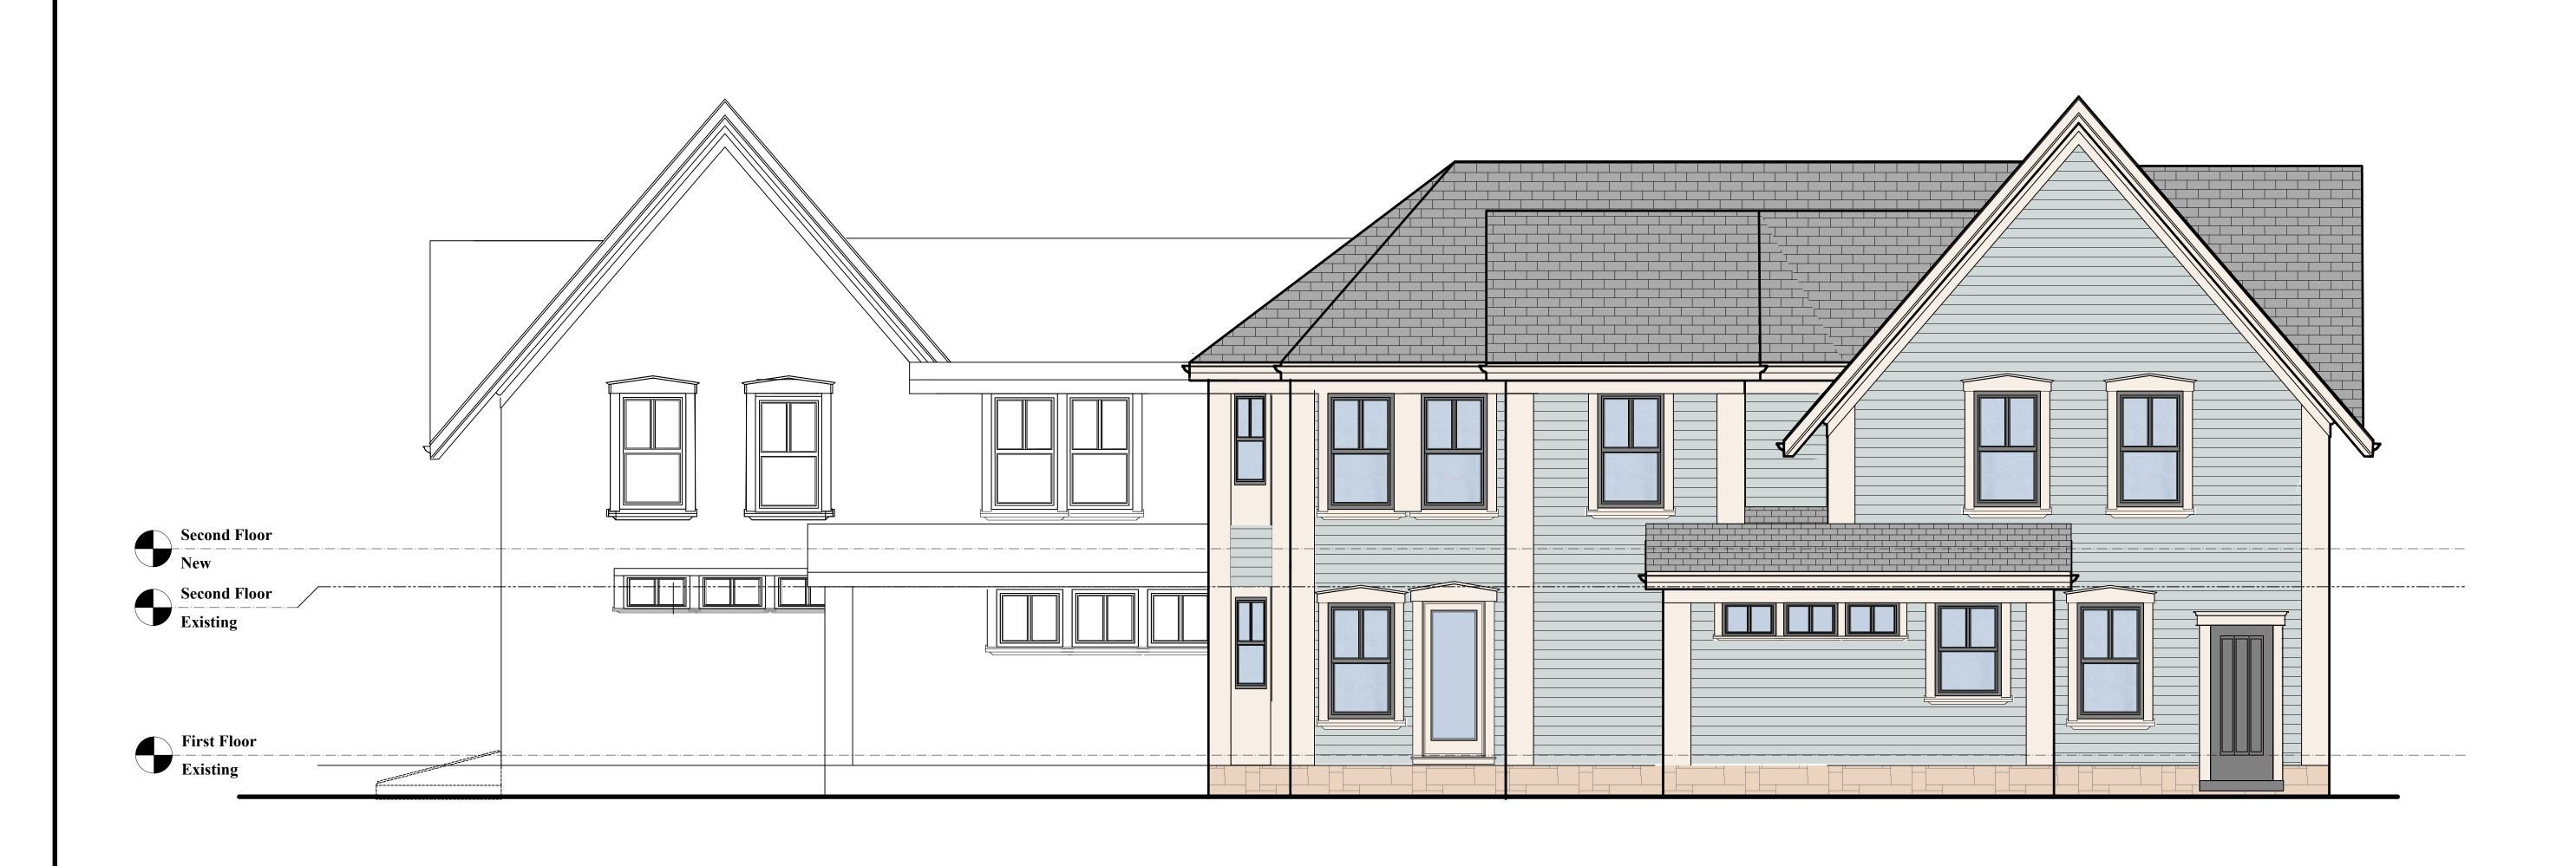

1/4" = 1'-0"

SCALE

Rear Elevation
Scale: 1/4" = 1'-0"

**New Residences** 

28 Sumner St Newton, MA

WNFR

EIGHTH RUN LLC

mckay

35 Bryant Street Dedham Ma, 02026 ph. 781.326.5400 www.mckayarchitects.

| REV# | DATE     | ISSUANCE |
|------|----------|----------|
| 1    | 4.21.15  |          |
| 2    | 10.26.15 |          |
| 3    | 11.6.15  |          |
|      |          |          |
|      |          |          |
|      |          |          |
|      |          |          |
|      |          |          |
|      |          |          |
|      |          |          |
|      |          |          |
|      |          |          |
|      |          |          |
|      |          |          |

OWNERSHIP & USE OF DOCUMENTS

These drawings and specifications are the property and copyright of McKay Architects and shall not be used in whole or in part, or shall be assigned to a third party without the express written permission of McKay Architects.

Contractor to verify all information and dimensions in the field prior to start of construction and is to notify McKay Architects of any discrepancies

Rear Elevation

JOB NO

00

DATE

2/3/1:

DWG BY

S

1/4" = 1'-0"

SCALE

DWG BY SV CKD BY MLM A-2.3

1 Left Side Elevation

A-2.4 Scale: 1/4" = 1'-0"

**New Residences** 

28 Sumner St Newton, MA

OWNED