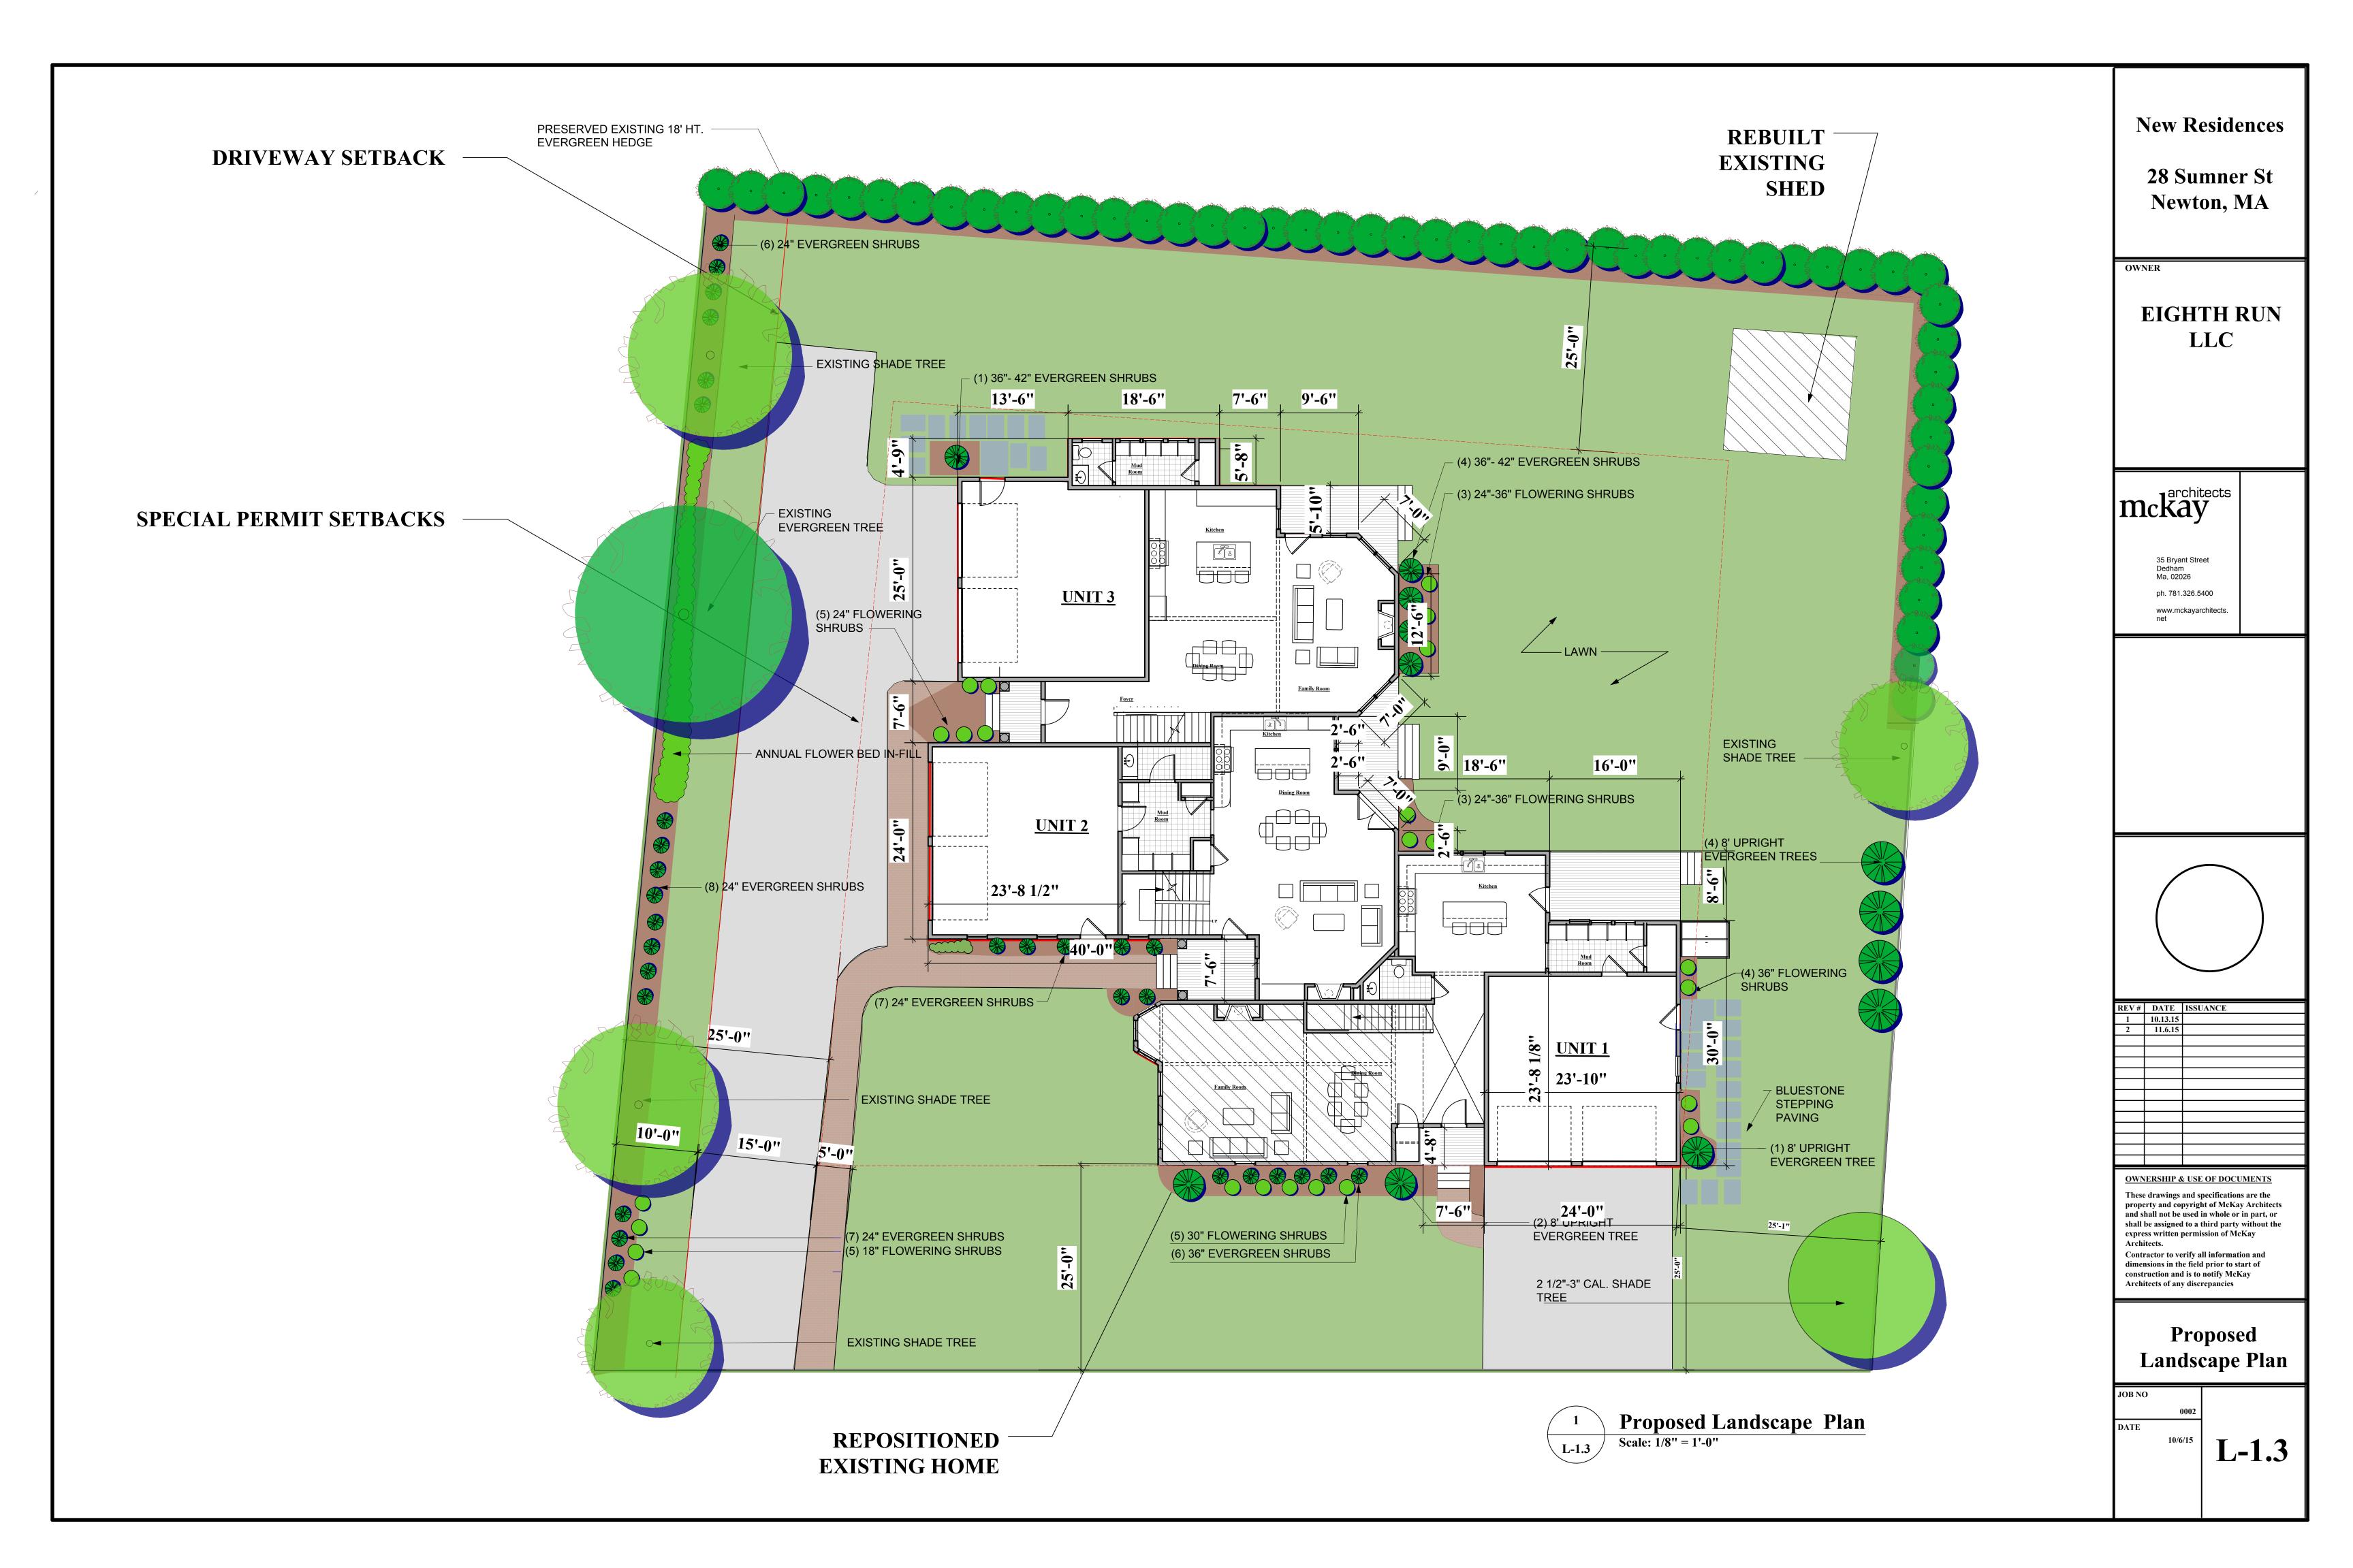

 $\frac{5}{\text{N}}$  A-2.4

Scend Floer
Arev
Scend Floer
Firet Floer
Factoring

**Sumner Street Elevation** 

Scale: 1/4" = 1'-0"

**New Residences** 

28 Sumner St Newton, MA

OWNER

EIGHTH RUN LLC

mckay

35 Bryant Street Dedham Ma, 02026 ph. 781.326.5400

www.mckayarchitects. net

OWNERSHIP & USE OF DOCUMENTS

These drawings and specifications are the property and copyright of McKay Architects and shall not be used in whole or in part, or shall be assigned to a third party without the express written permission of McKay Architects.

Contractor to verify all information and

Contractor to verify all information and dimensions in the field prior to start of construction and is to notify McKay Architects of any discrepancies

Sumner Street Elevation

JOB NO

0002

DATE

2/3/15

DWG BY SV

CKD BY MLM

SCALE

1/4" = 1'-0"

A-2.1