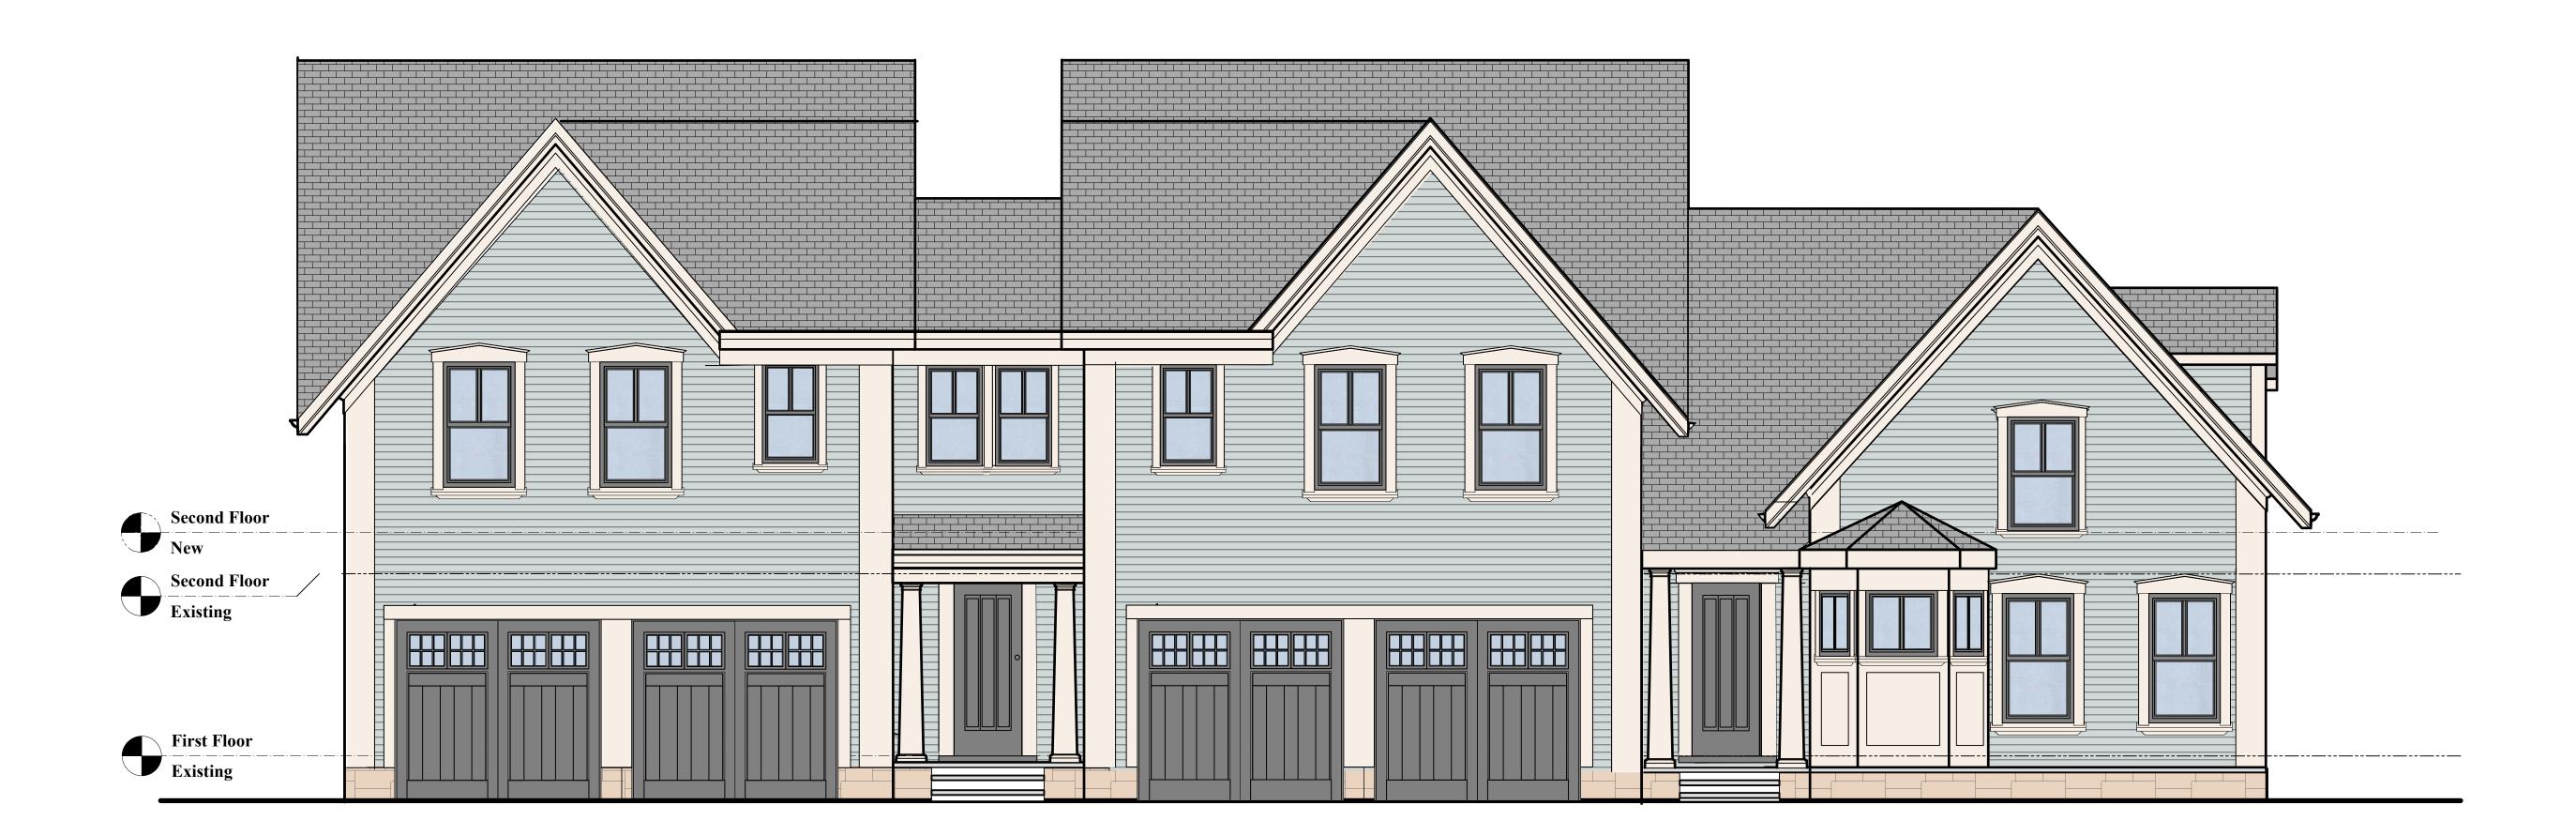

1/4" = 1'-0"

SCALE

DWG BY SV CKD BY MLM A-2.3

1 Left Side Elevation

A-2.4 Scale: 1/4" = 1'-0"

**New Residences** 

28 Sumner St Newton, MA

OWNED

EIGHTH RUN LLC

mckay

35 Bryant Street Dedham Ma, 02026 ph. 781.326.5400

www.mckayarchitects.

OWNERSHIP & USE OF DOCUMENTS

These drawings and specifications are the property and copyright of McKay Architects and shall not be used in whole or in part, or shall be assigned to a third party without the express written permission of McKay Architects.

Contractor to verify all information and

Contractor to verify all information and dimensions in the field prior to start of construction and is to notify McKay Architects of any discrepancies

Left Side Elevation

JOB NO

0002

DATE

2/3/15

DWG BY SV

CKD BY MLM

SCALE

1/4" = 1'-0"