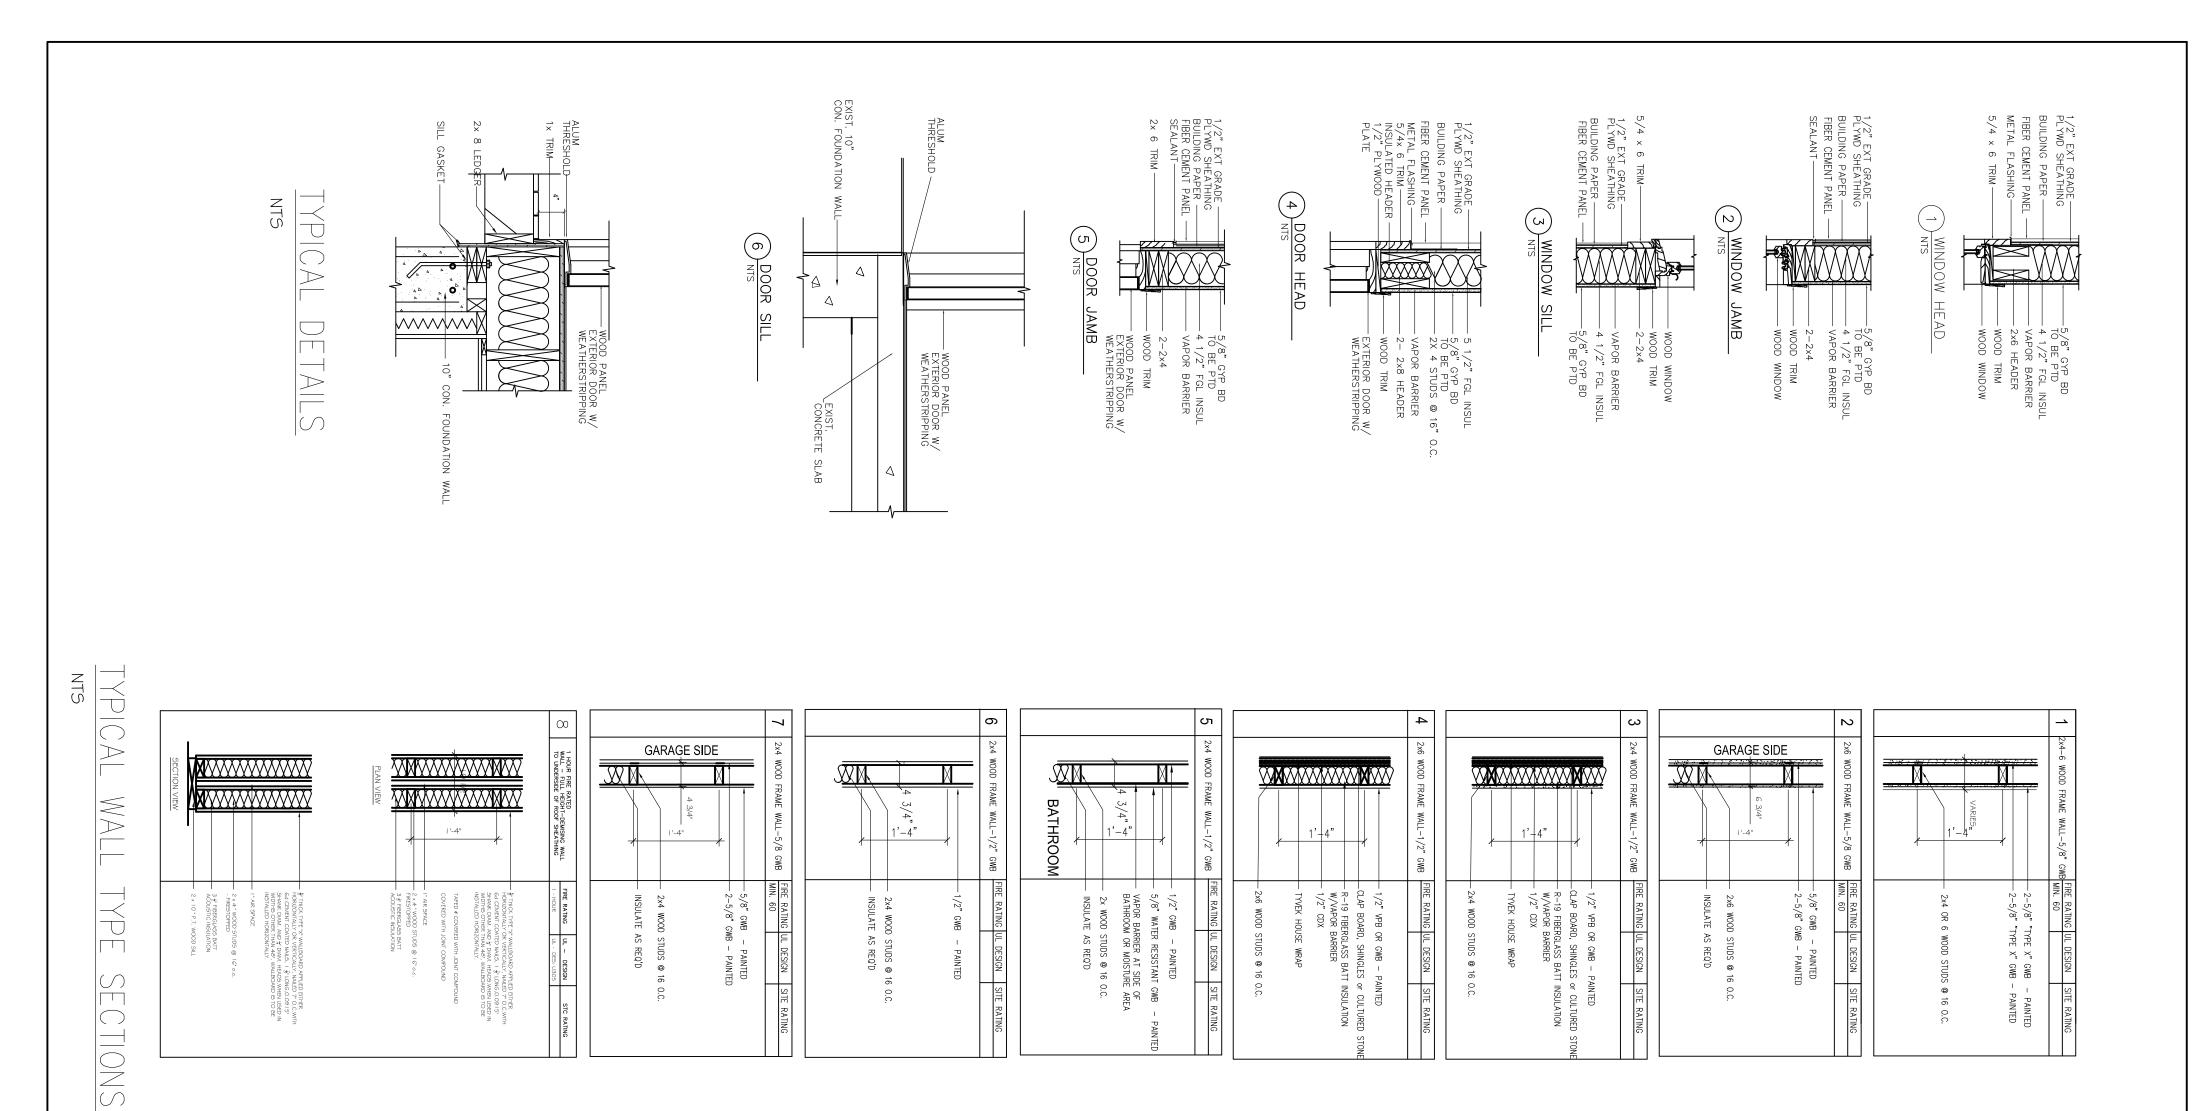

## YWOOD NOTES

NN → ALL ALL PLYWOOD SHEATHING SHALL PLYWOOD SHALL HAVE A MI EDGES SHALL BE TONGUE A LL BE APA RATED STRUCTURAL I. PLYWOO MINIMUM THICKNESS OF 3/4". AND GROOVE JOINTED OR CONTINUOUSLY PLYWOOD USED FOR SUPPORTED ROOF WITH WOOD SHEATHING BLOCKING. SHALL ΒË EXTERIOR GRADE.

### WOOD NOTE $\left| \mathcal{O} \right|$

1. ALL STRUCTURAL WOODWORK, MATERIALS AND WORKMANSHIP SHALL CONFORM TO THE LATEST EDITION OF CONSTRUCTION'S SPECIFICATION FOR DESIGN, FABRICATION AND ERECTION OF WOOD STRUCTURES. 2. ALL STRUCTURAL LUMBER SHALL BE SOUTHERN PINE, DOUGLAS FIR, GRADE 1 OR APPROVED EQUAL WITH MINIMUM PROPERTIES OF: E = 1,800,000 PSI, Fb = 1500 PSI, Fv = 190 PSI. THE AMERICAN **INSTIT** ÛTE