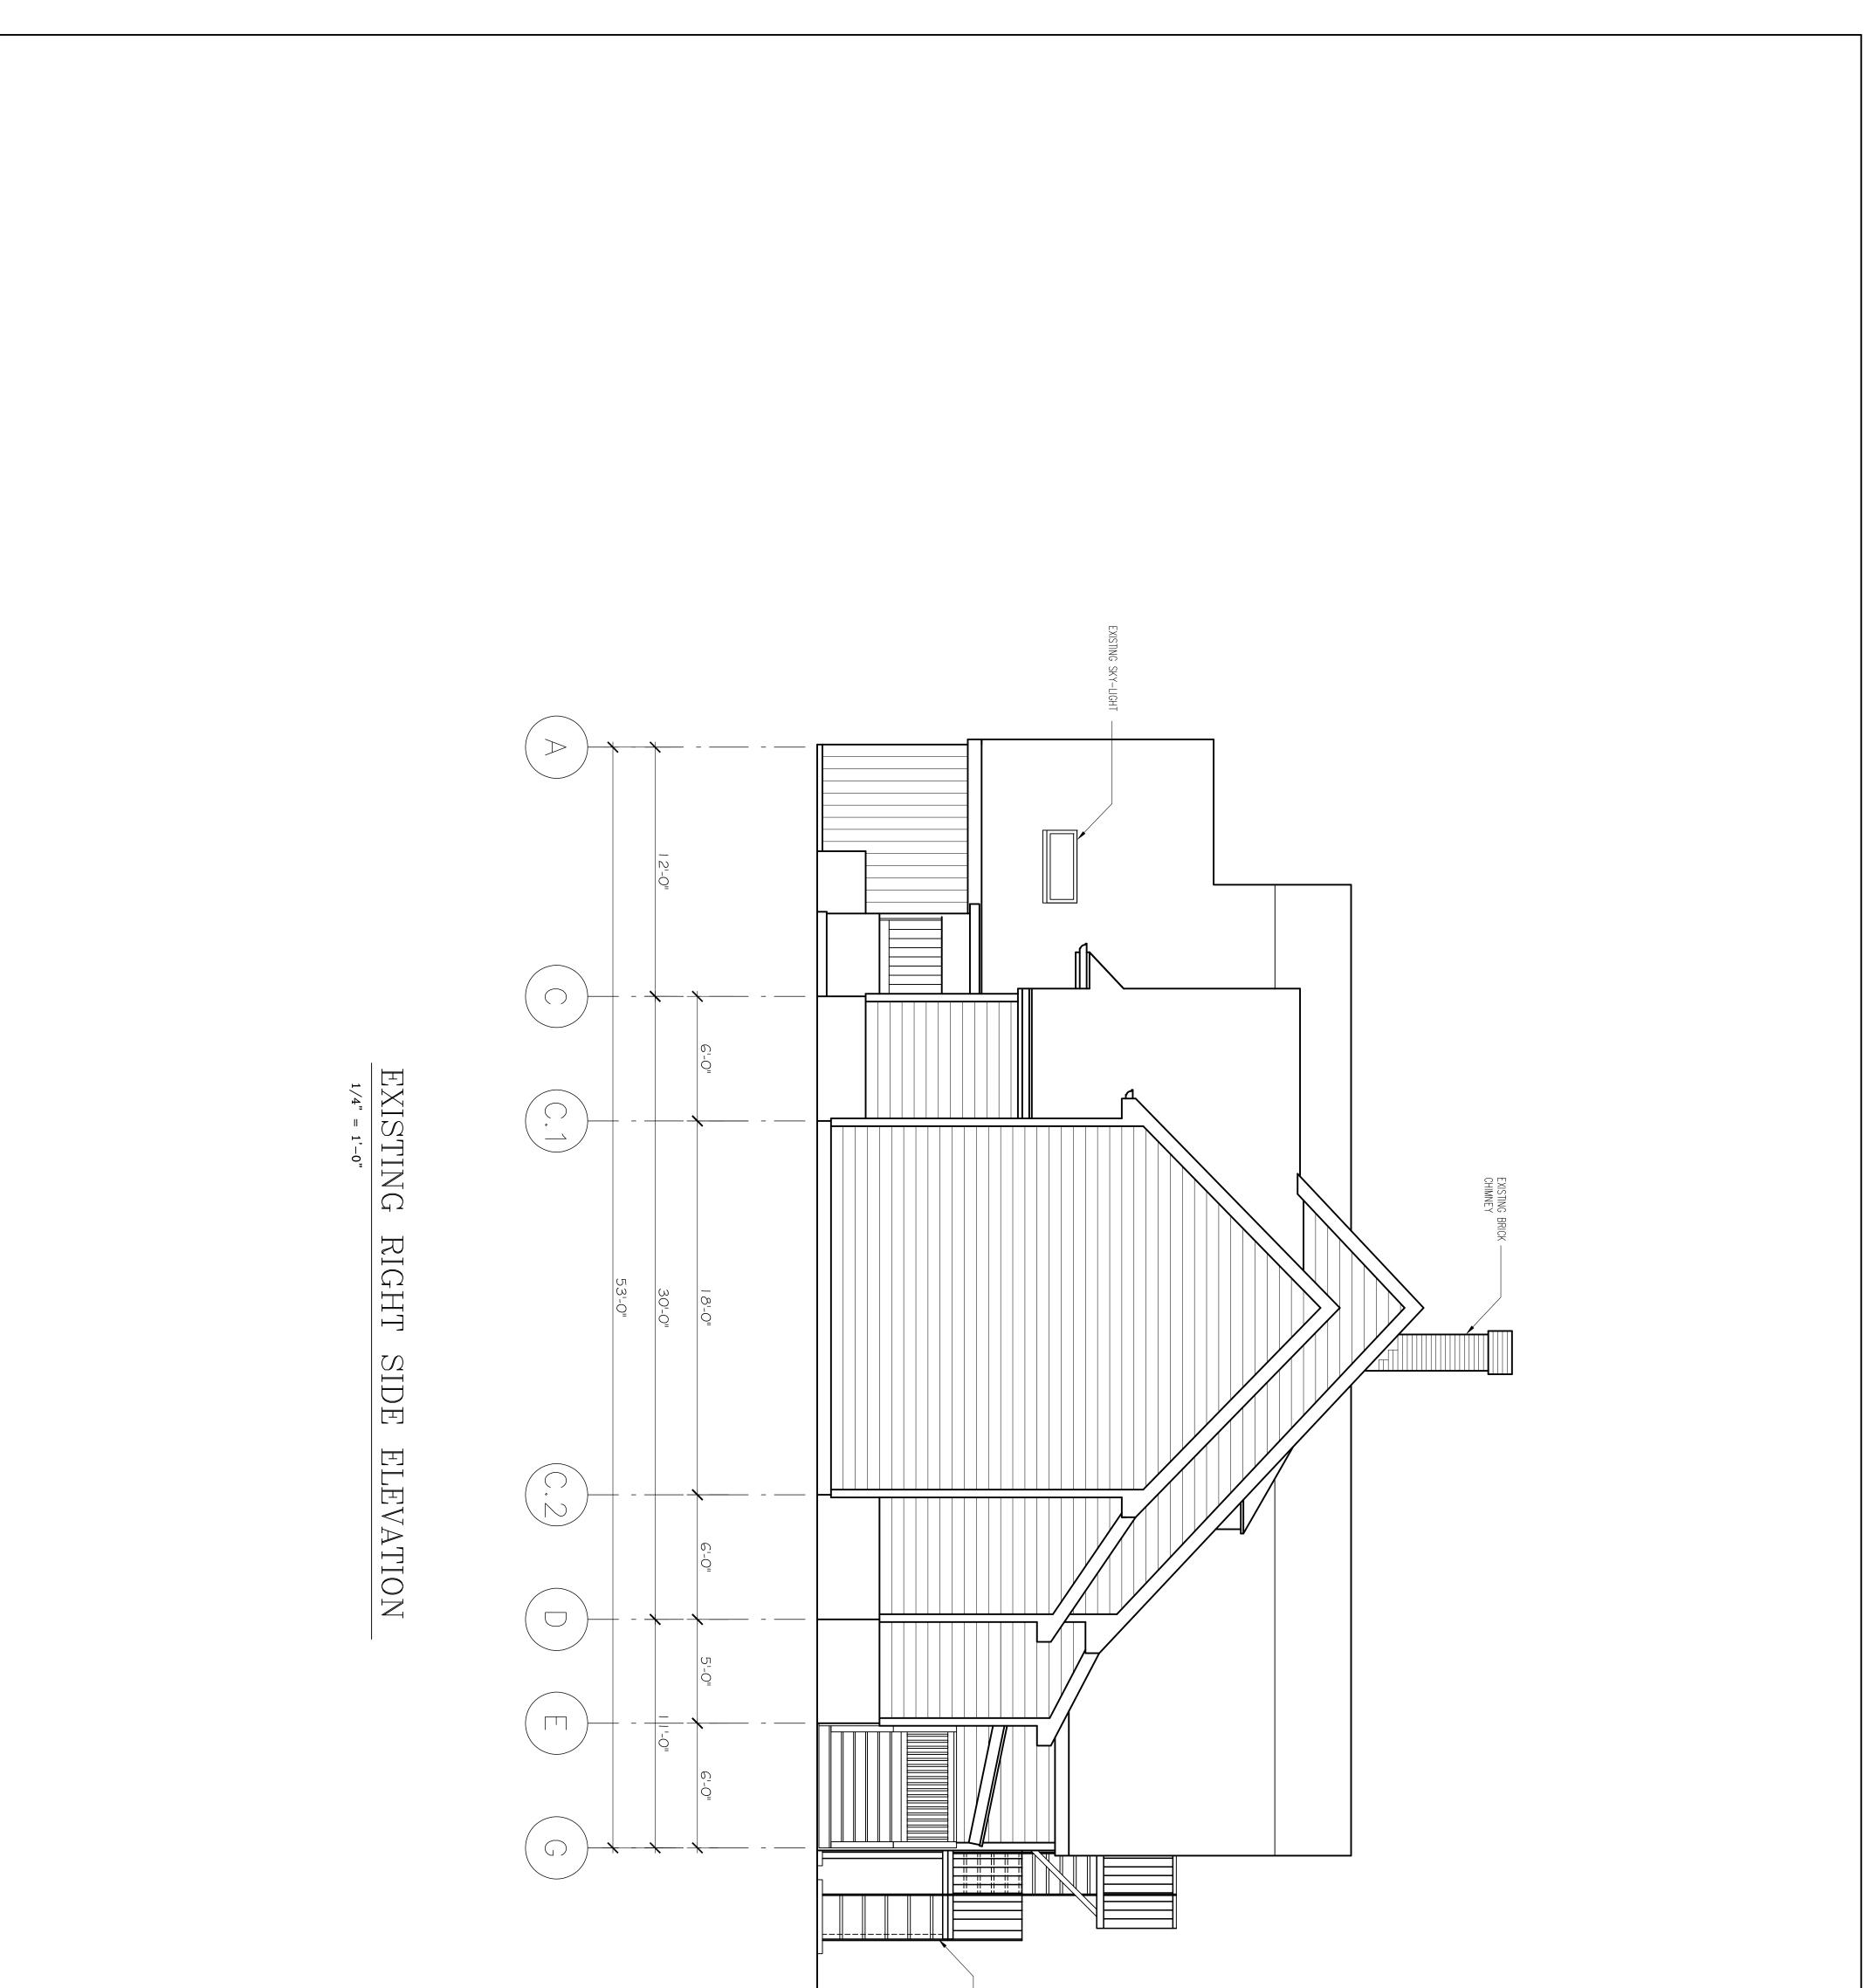

| X-N | SCALE:<br>AS NOTED<br>DRAWN BY:<br>N.G.H<br>CHECKED BY:<br>R.J<br>REV : | NOV. 24. 2014<br>Ronald F. Jarek, Architect<br>487 Watertown Street<br>Newtonville, MA 02460 | PROJECT: RENOVATION & ALTERATIONS,<br>15 SOUTH GATE PARK,<br>WEST NEWTON, MA 02465<br>CLIENT: | EXISTING RIGHT SIDE ELEVATION - SPECIAL PERMIT SET | STAMP:          |
|-----|-------------------------------------------------------------------------|----------------------------------------------------------------------------------------------|-----------------------------------------------------------------------------------------------|----------------------------------------------------|-----------------|
|     |                                                                         |                                                                                              | 15 SOUTH GATE PARK<br>WEST NEWTON, MA 02465                                                   | 15 SOUTH GATE PARK<br>WEST NEWTON, MA 02465        | AND DEPTS STATE |