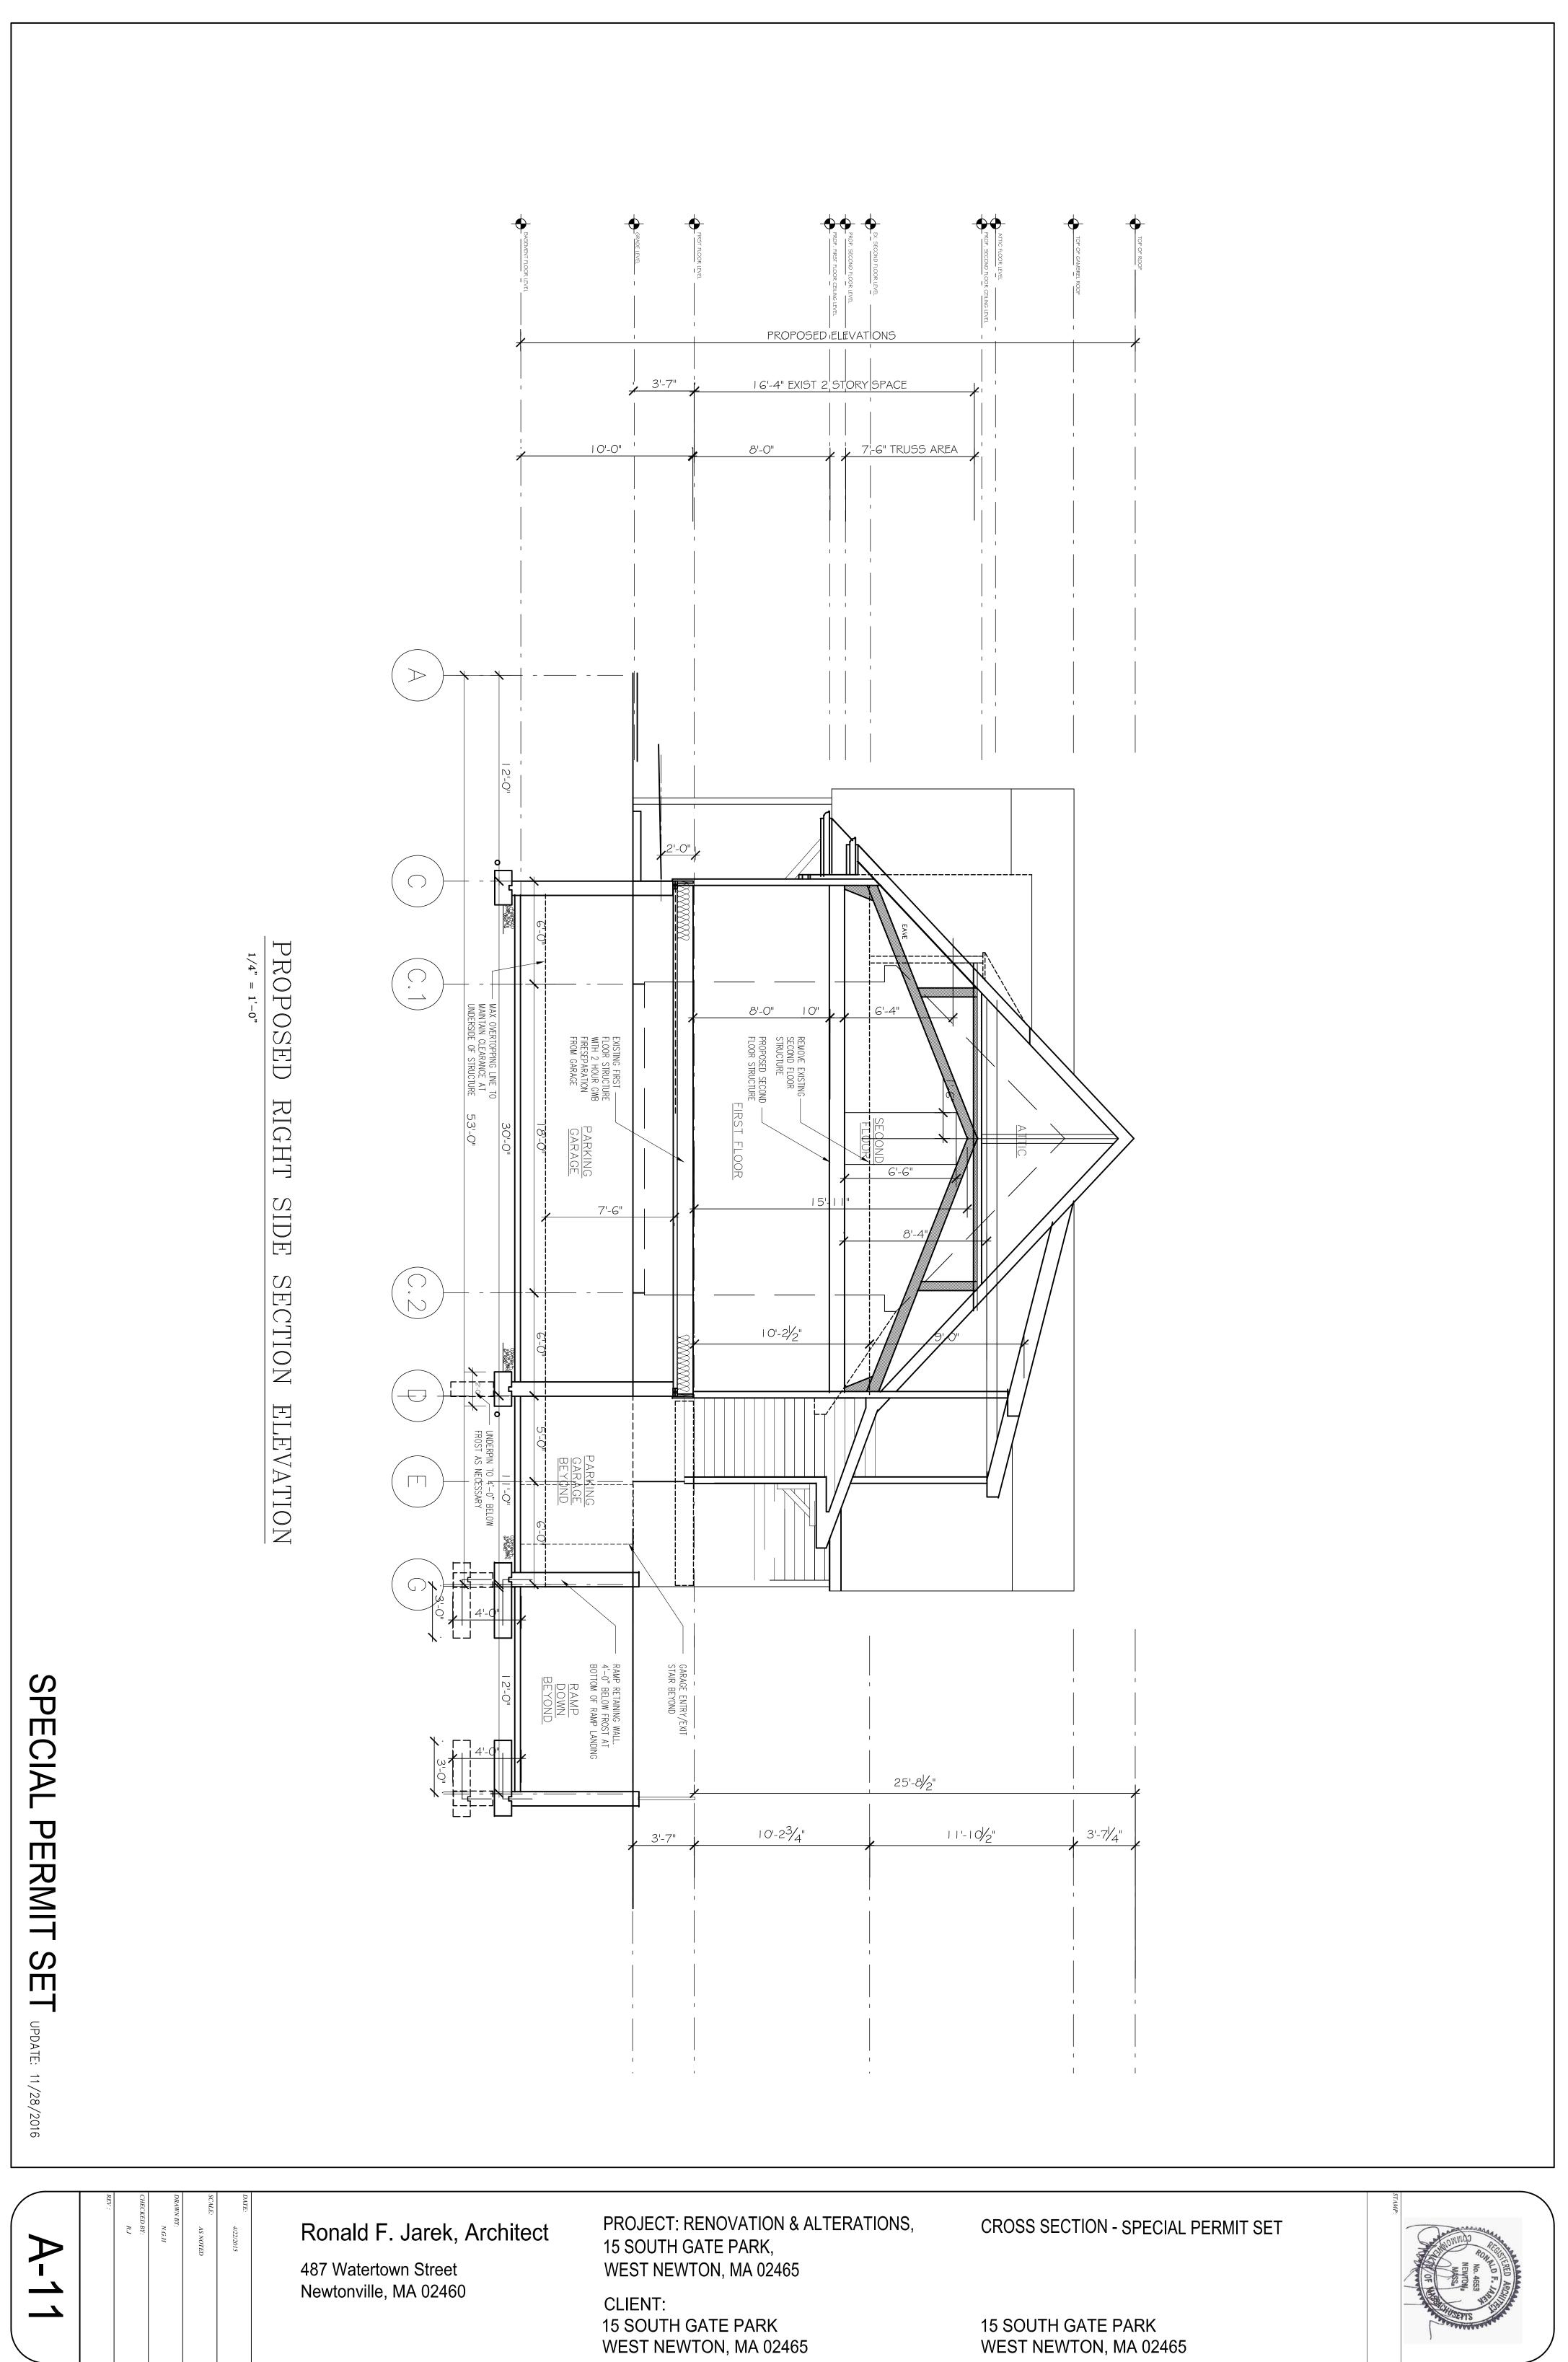

| PECIAL | SET | UPDATE: | 11/28/2016 |
|--------|-----|---------|------------|
|        |     |         |            |

SHEE TITLE 465 15 SOUTH GATE PARK WEST NEWTON, MA 02 . SET PERMIT SPECIAL ALTERATIONS RK 02465 K, 02465 ళ NO PROJECT: RENOVATIC 15 SOUTH GATE PARK WEST NEWTON, MA 02 WEST NEWTON, MA 02 15 SOUTH GATE PARI WEST NEWTON, MA 0 Architect 487 Watertown Street Newtonville, MA 02460 Ronald F. Jarek, 4/22/2015 AS NOTED AWN BY: N.G.HECKED BY: R.JA-0