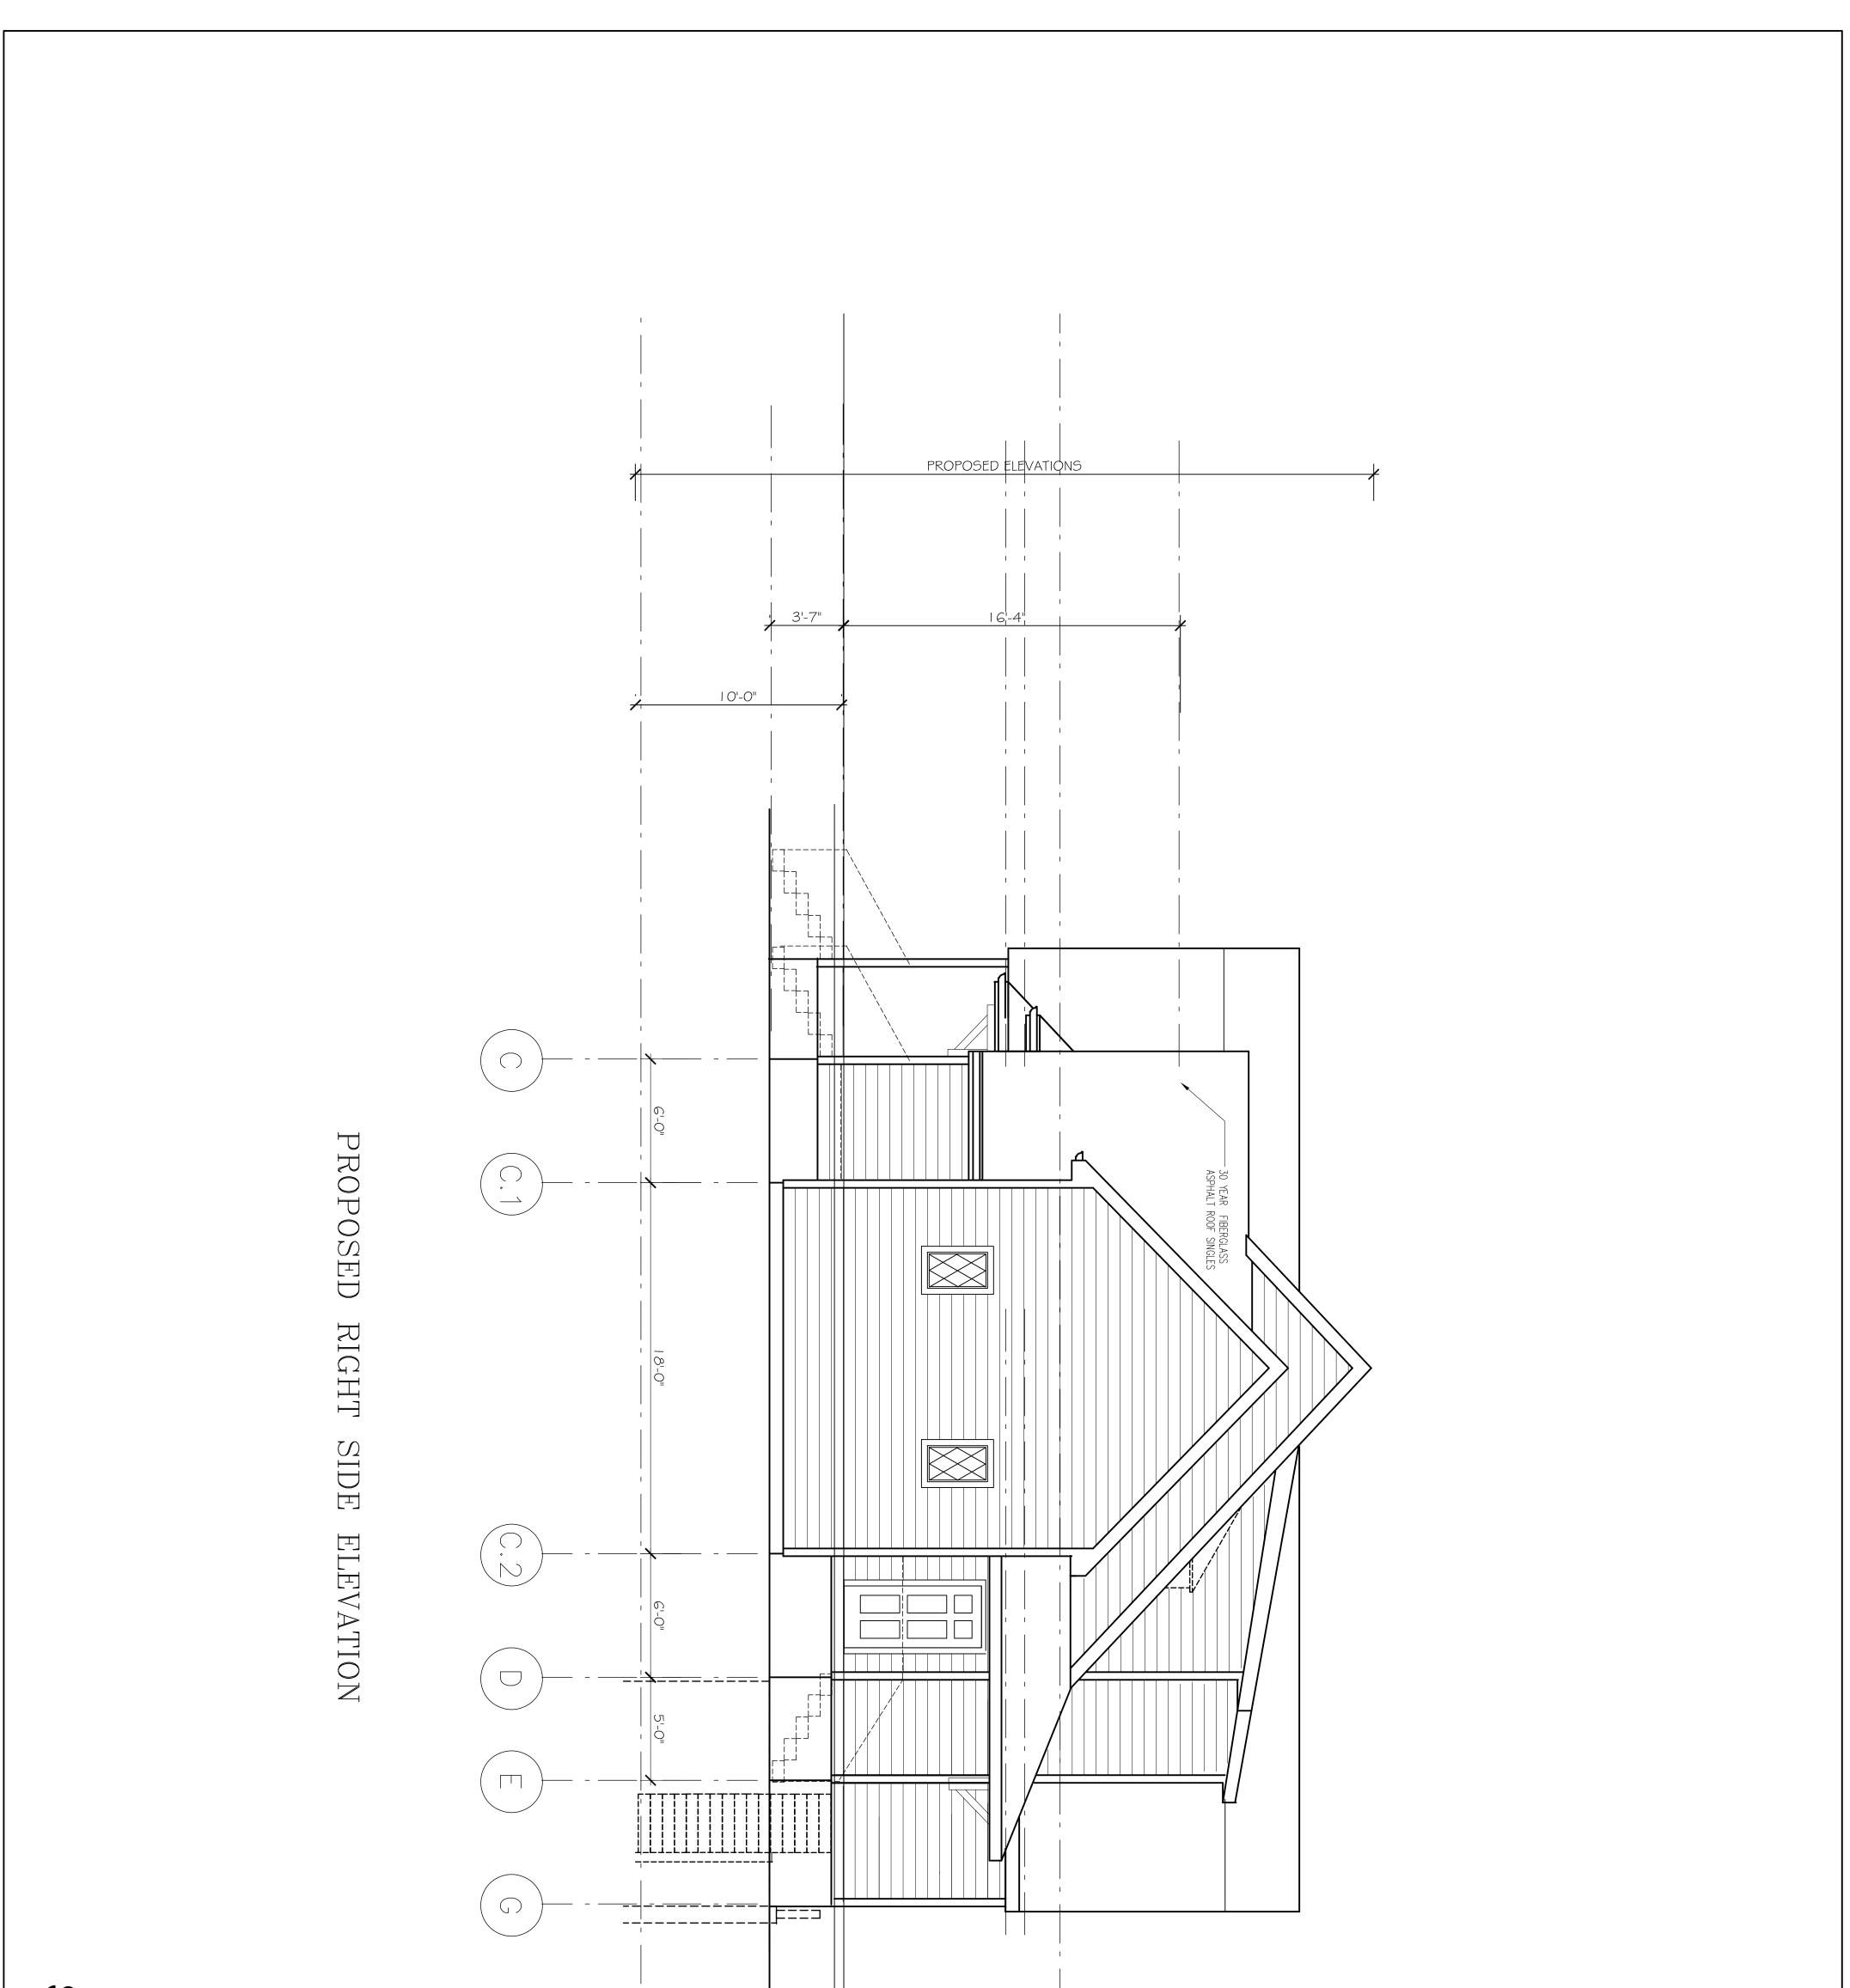

| A- | DRAWN BY:<br>N.G.H<br>CHECKED BY:<br>RJ<br>REV : | DATE:<br>4/22/2015<br>SCALE:<br>AS NOTED | Ronald F. Jarek, Architect<br>487 Watertown Street<br>Newtonville, MA 02460 | PROJECT: RENOVATION & ALTERATIONS,<br>15 SOUTH GATE PARK,<br>WEST NEWTON, MA 02465 | RIGHT ELEVATION - SPECIAL PERMIT SET        | TAME:                |
|----|--------------------------------------------------|------------------------------------------|-----------------------------------------------------------------------------|------------------------------------------------------------------------------------|---------------------------------------------|----------------------|
|    |                                                  |                                          |                                                                             | CLIENT:<br>15 SOUTH GATE PARK<br>WEST NEWTON, MA 02465                             | 15 SOUTH GATE PARK<br>WEST NEWTON, MA 02465 | A BOOM STATES STATES |