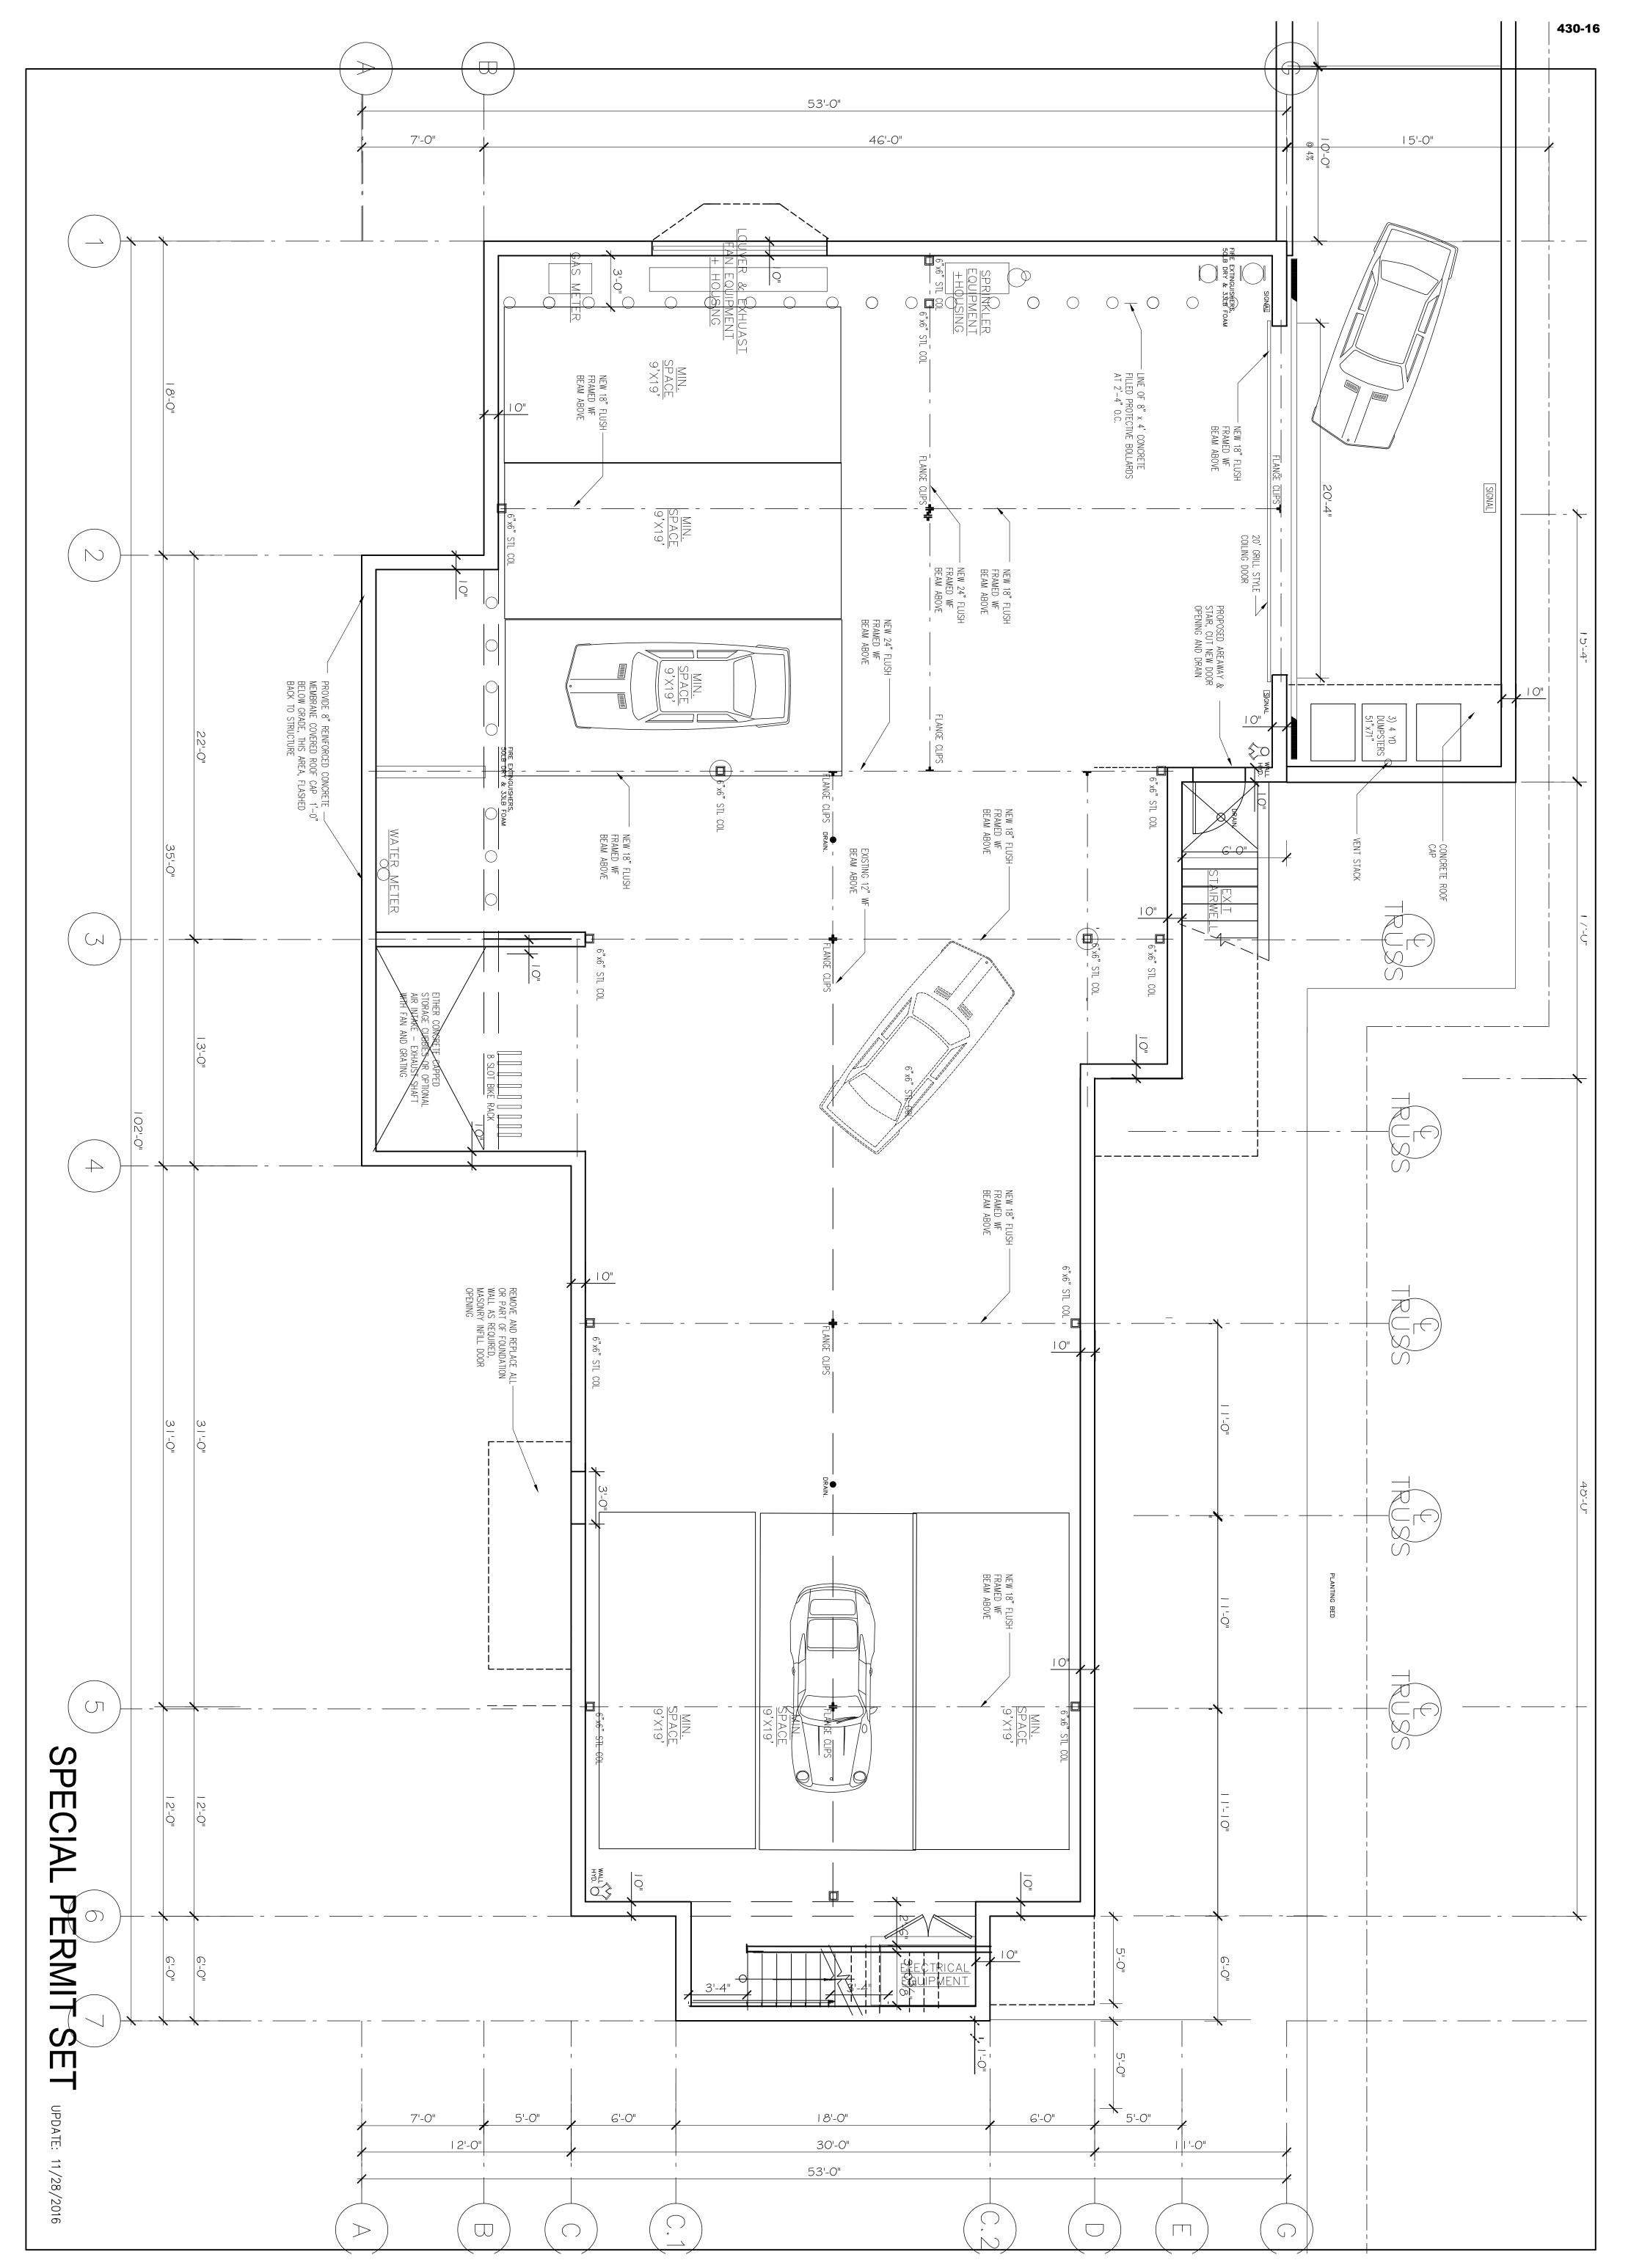

| DATE:<br>SCALE:<br>AS NOTED<br>DRAWN BY:<br>N.G.H<br>CHECKED BY:<br>R.J<br>REV: 6-6-2014<br>REV: 6-6-2014 | Ronald F. Jarek, Architect<br>487 Watertown Street<br>Newtonville, MA 02460 | PROJECT: RENOVATION & ALTERATIONS,<br>15 SOUTH GATE PARK,<br>WEST NEWTON, MA 02465<br>CLIENT:<br>15 SOUTH GATE PARK<br>WEST NEWTON, MA 02465 | BASEMENT GARAGE<br>15 SOUTH GATE PARK<br>WEST NEWTON, MA 02465 | STAME: |
|-----------------------------------------------------------------------------------------------------------|-----------------------------------------------------------------------------|----------------------------------------------------------------------------------------------------------------------------------------------|----------------------------------------------------------------|--------|
|-----------------------------------------------------------------------------------------------------------|-----------------------------------------------------------------------------|----------------------------------------------------------------------------------------------------------------------------------------------|----------------------------------------------------------------|--------|