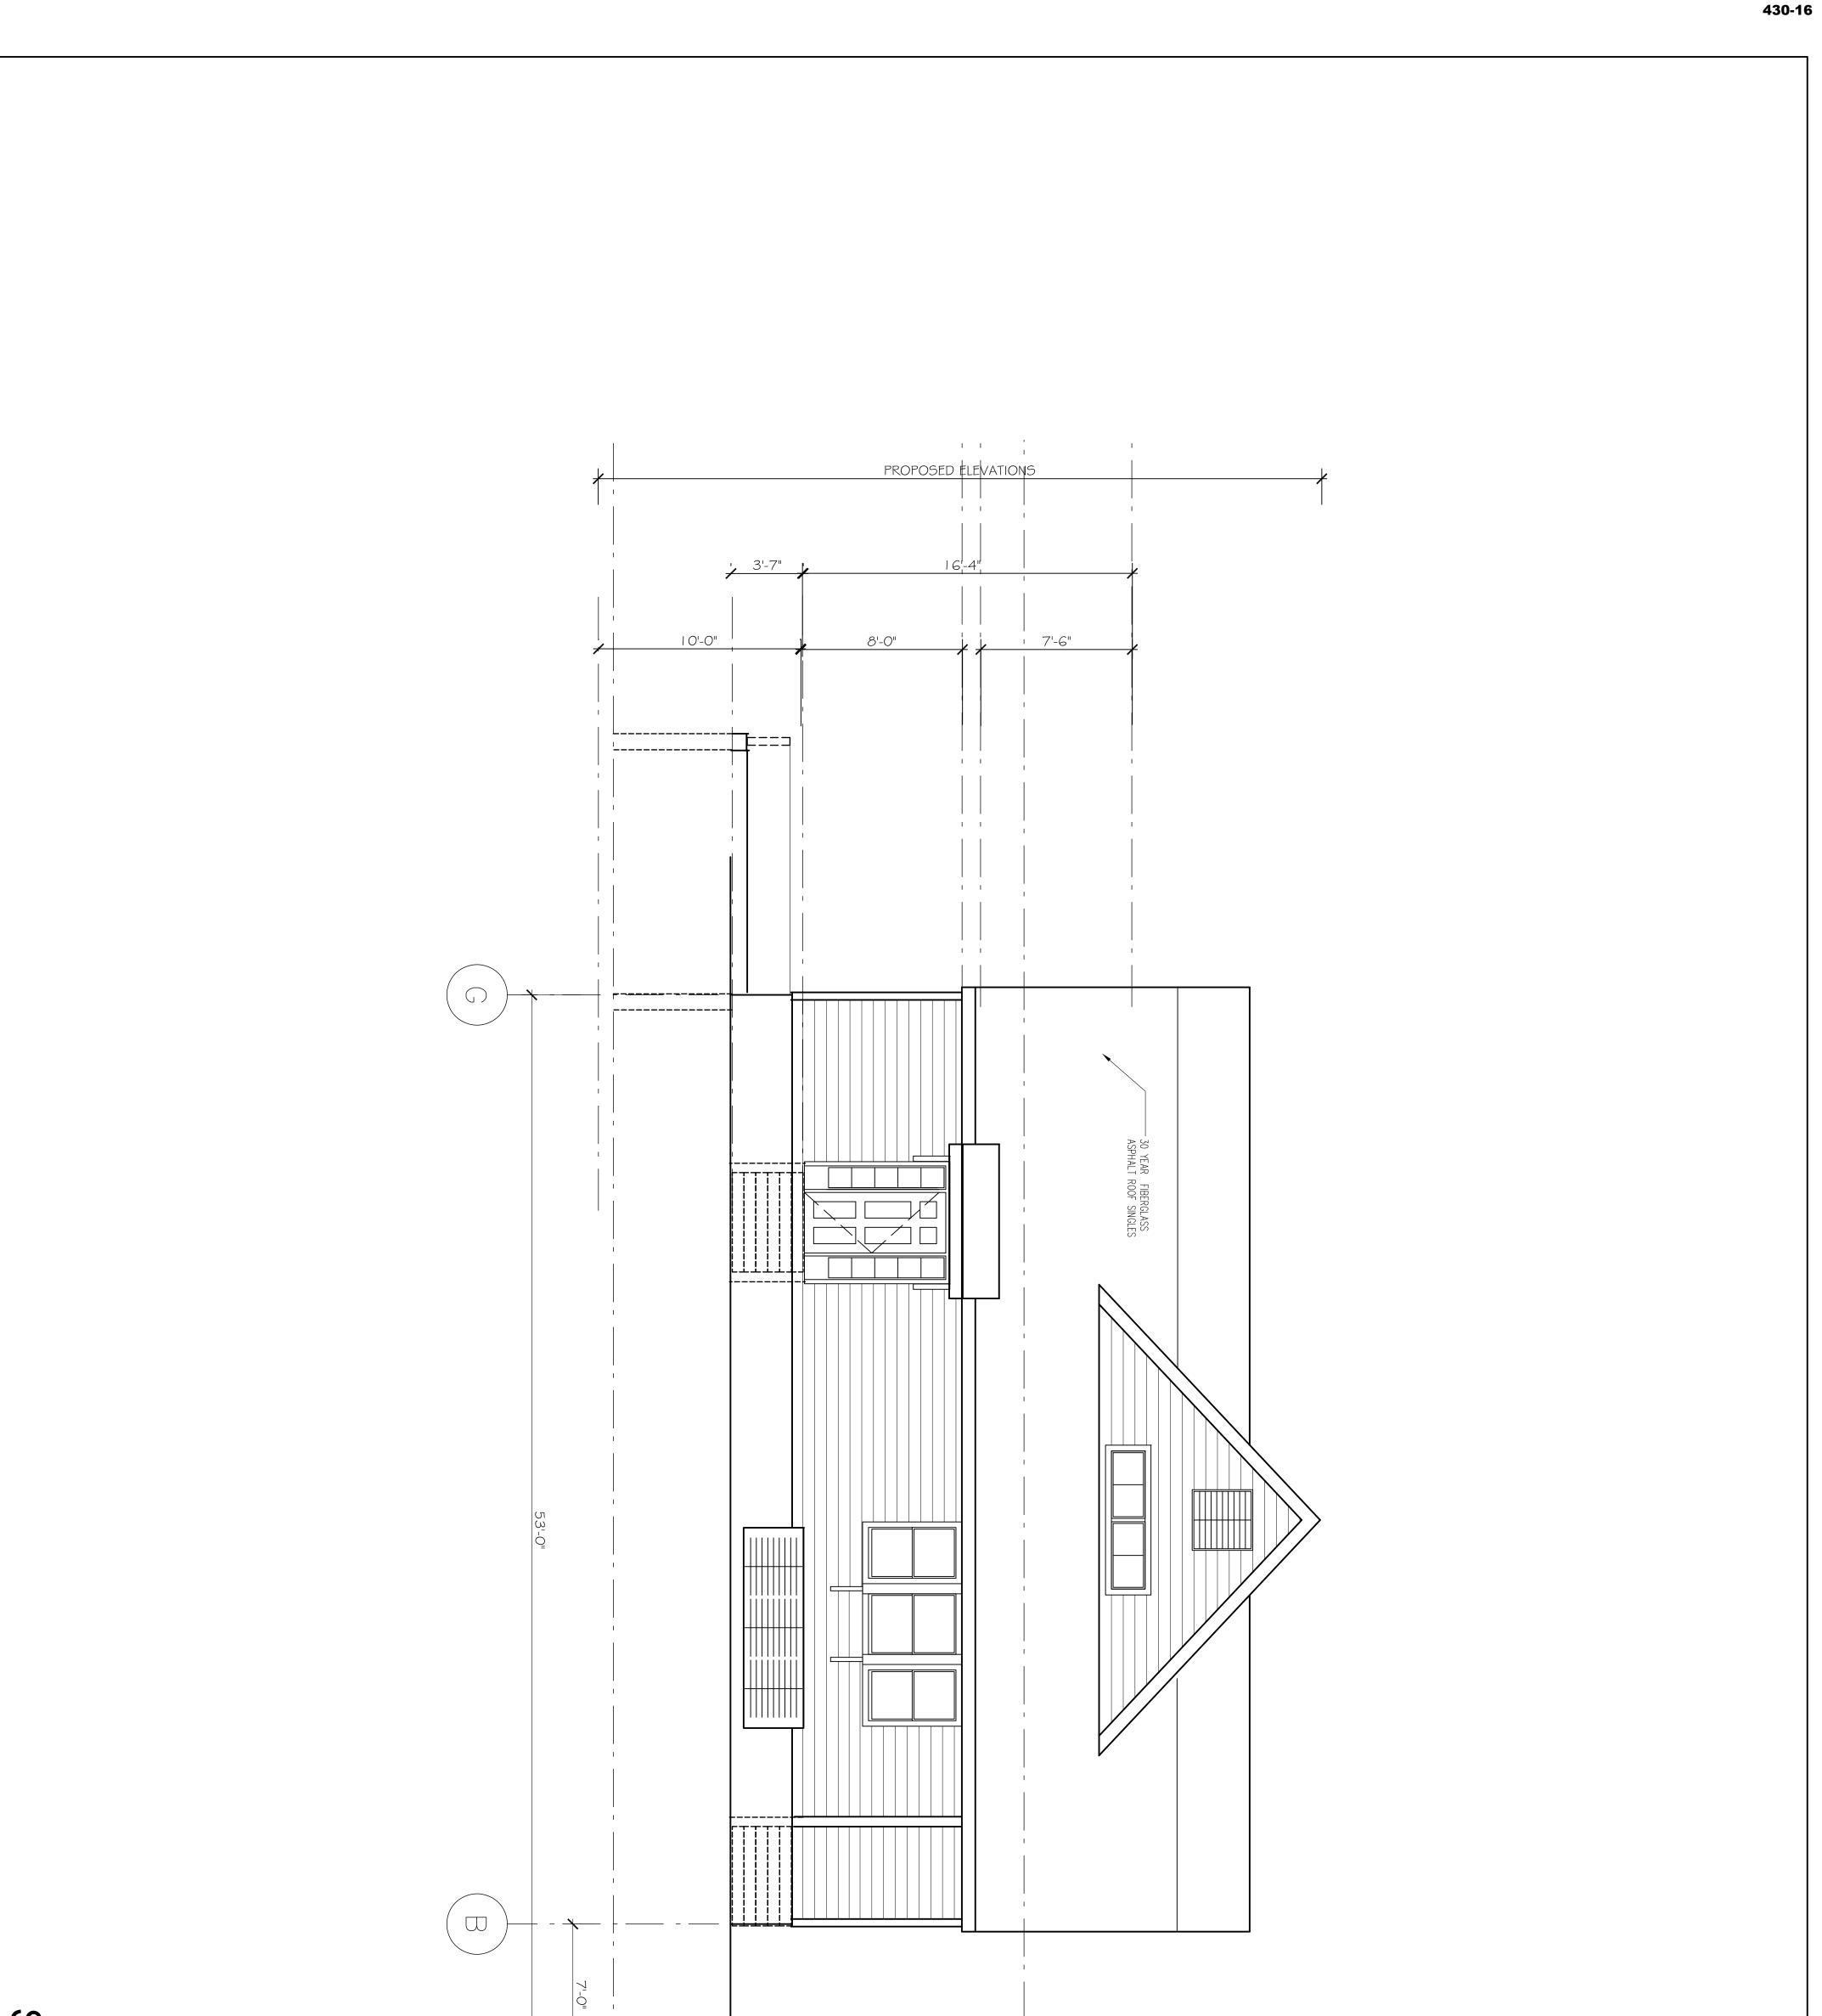

| A- | DRAWN BY:<br>N.G.H<br>CHECKED BY:<br>RJ<br>REV : | DATE:<br>4/22/2015<br>SCALE:<br>AS NOTED | Ronald F. Jarek, Architect<br>487 Watertown Street<br>Newtonville, MA 02460 | PROJECT: RENOVATION & ALTERATIONS,<br>15 SOUTH GATE PARK,<br>WEST NEWTON, MA 02465 | RIGHT ELEVATION - SPECIAL PERMIT SET        | TAME:                |
|----|--------------------------------------------------|------------------------------------------|-----------------------------------------------------------------------------|------------------------------------------------------------------------------------|---------------------------------------------|----------------------|
|    |                                                  |                                          |                                                                             | CLIENT:<br>15 SOUTH GATE PARK<br>WEST NEWTON, MA 02465                             | 15 SOUTH GATE PARK<br>WEST NEWTON, MA 02465 | A BOOM STATES STATES |