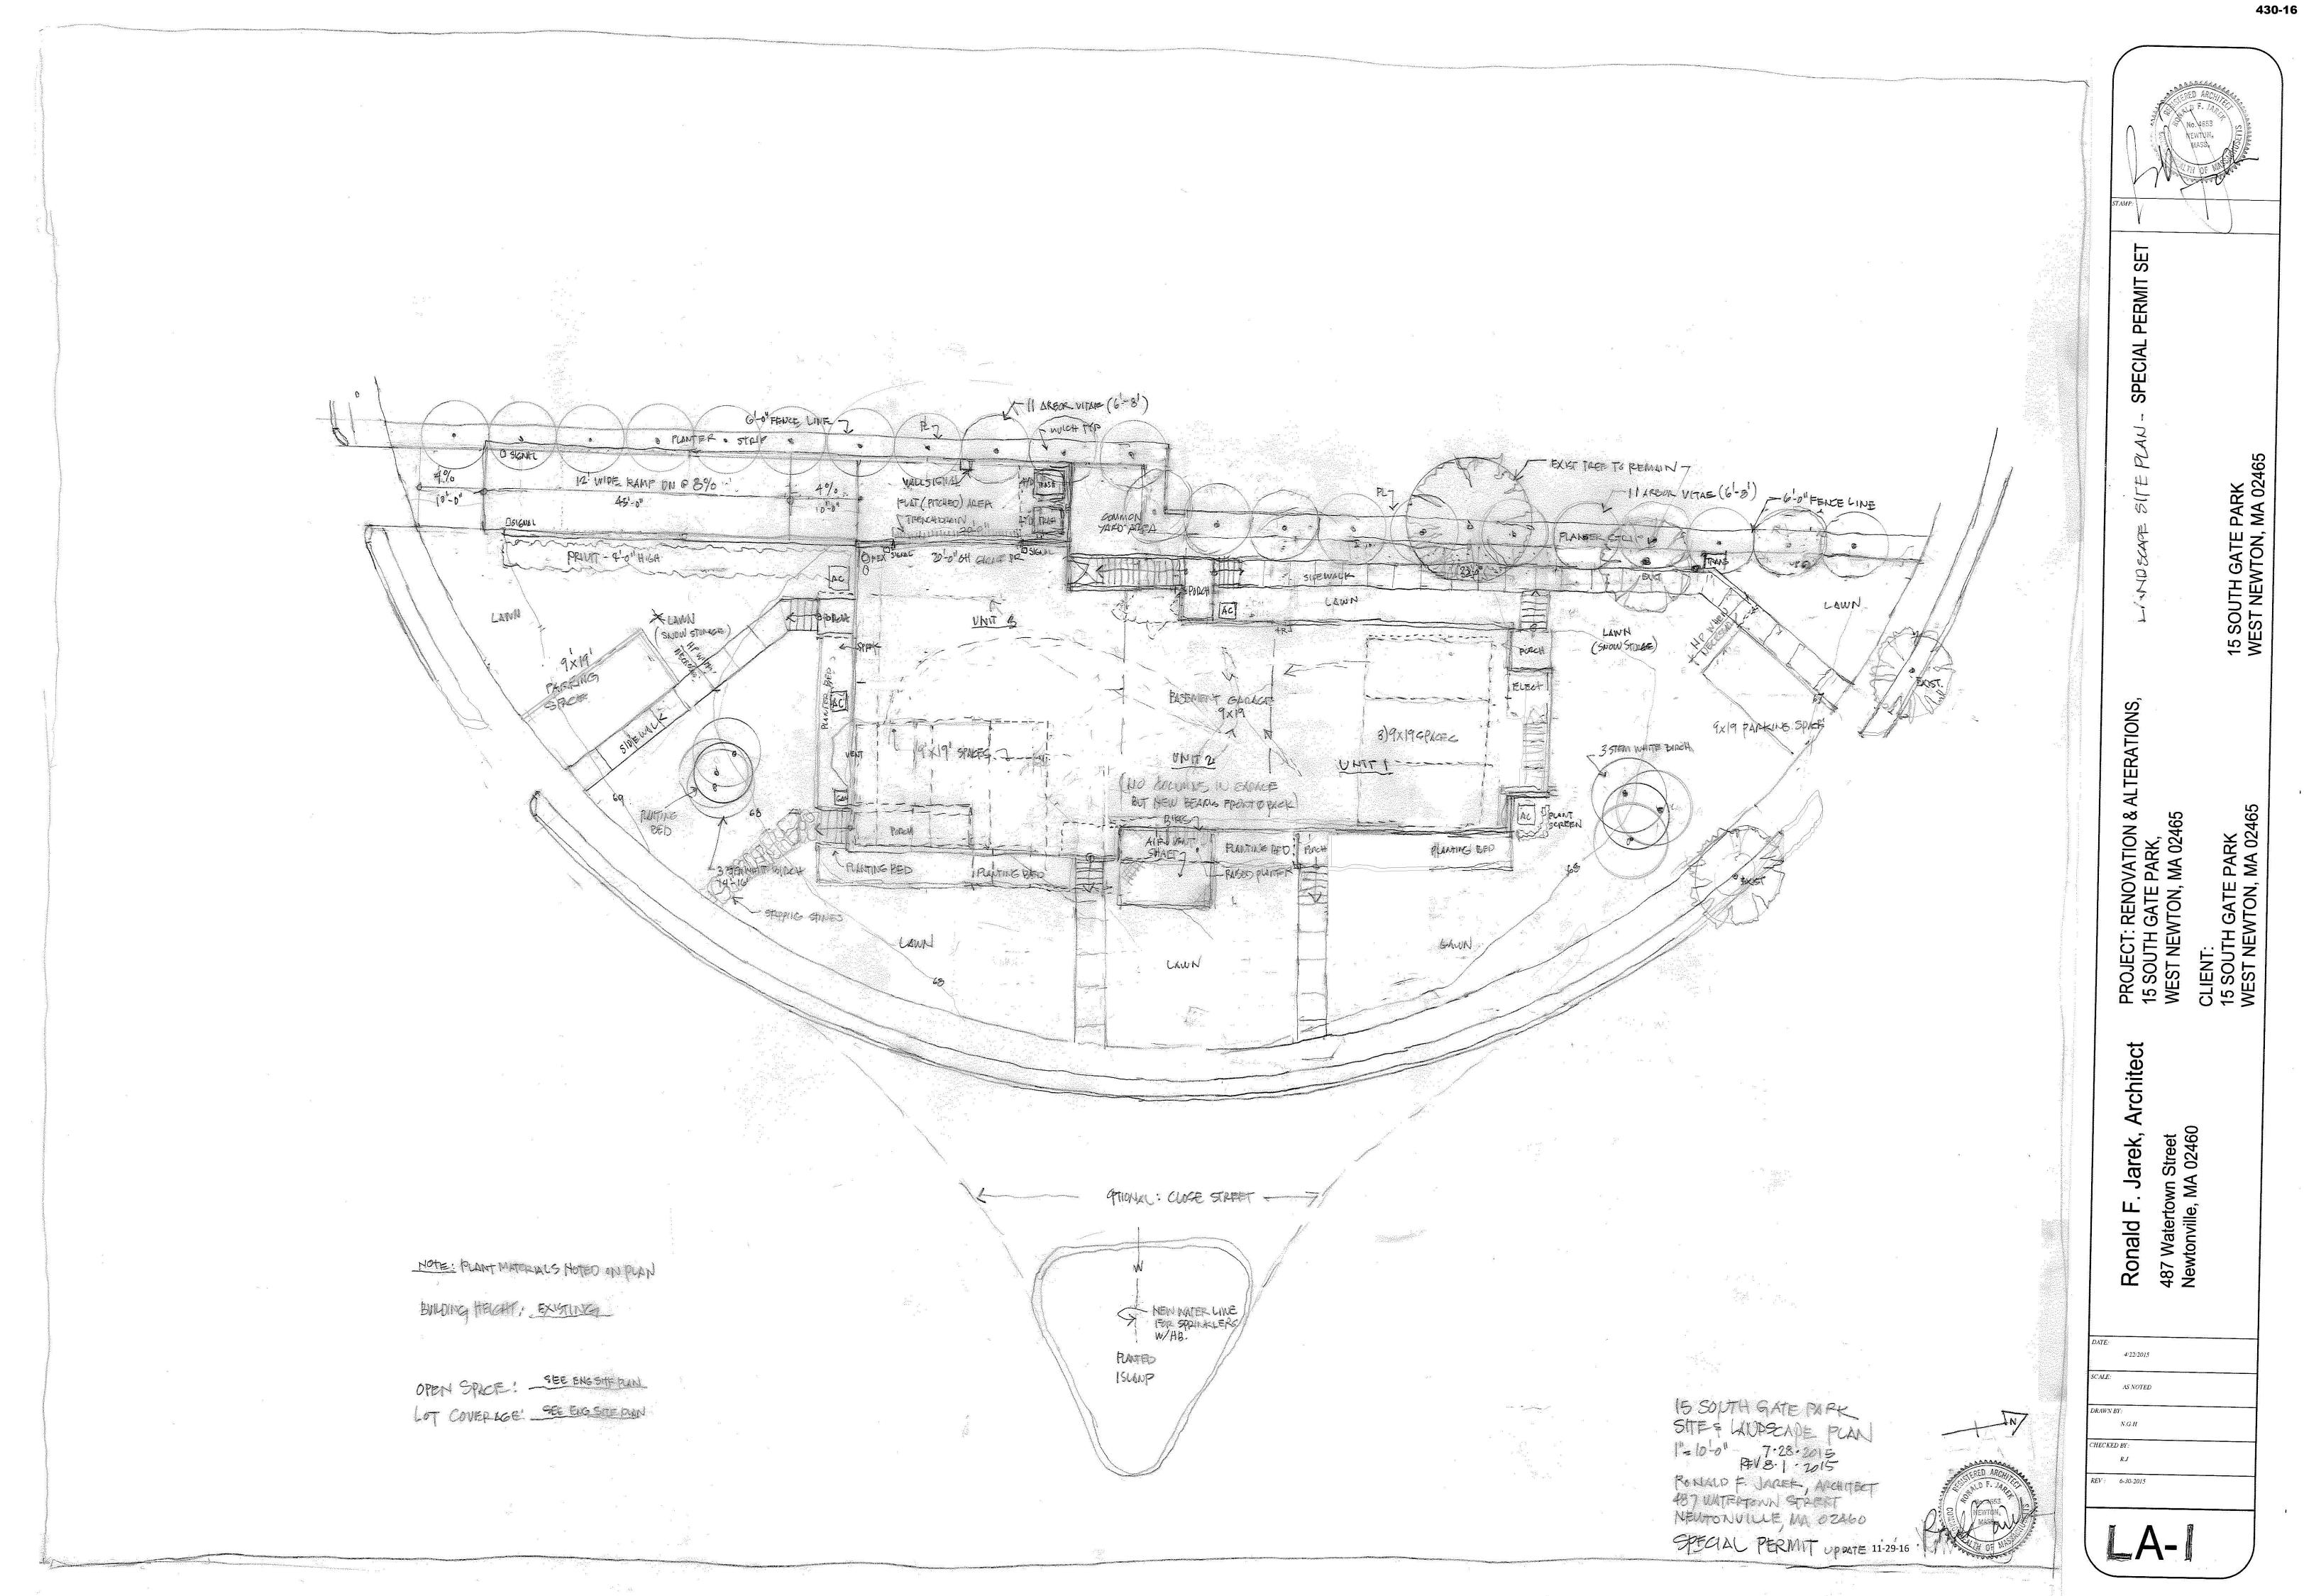

---------------------------------------------------------------------|----------------------------------------------------------------------------------------------------------------------------------------------|------------------------------------------------------------------------------------|--------|
|------|-----------------------------------------------------------------------------------|-----------------------------------------------------------------------------|----------------------------------------------------------------------------------------------------------------------------------------------|------------------------------------------------------------------------------------|--------|





| 487 Watertown Street  |
|-----------------------|
| Newtonville, MA 02460 |









| X-0 | DATE:<br>NOV. 24, 2014<br>SCALE:<br>AS NOTED<br>DRAWN BY:<br>N.G.H<br>CHECKED BY:<br>RJ<br>REV : 6-6-2014 | Ronald F. Jarek, Architect<br>487 Watertown Street<br>Newtonville, MA 02460 | PROJECT: RENOVATION & ALTERATIONS,<br>15 SOUTH GATE PARK,<br>WEST NEWTON, MA 02465<br>CLIENT: | EXISTING BASEMENT PLAN - SPECIAL PERMIT SET<br>FIRST FLOOR ABOVE SIMILAR | STAMP: