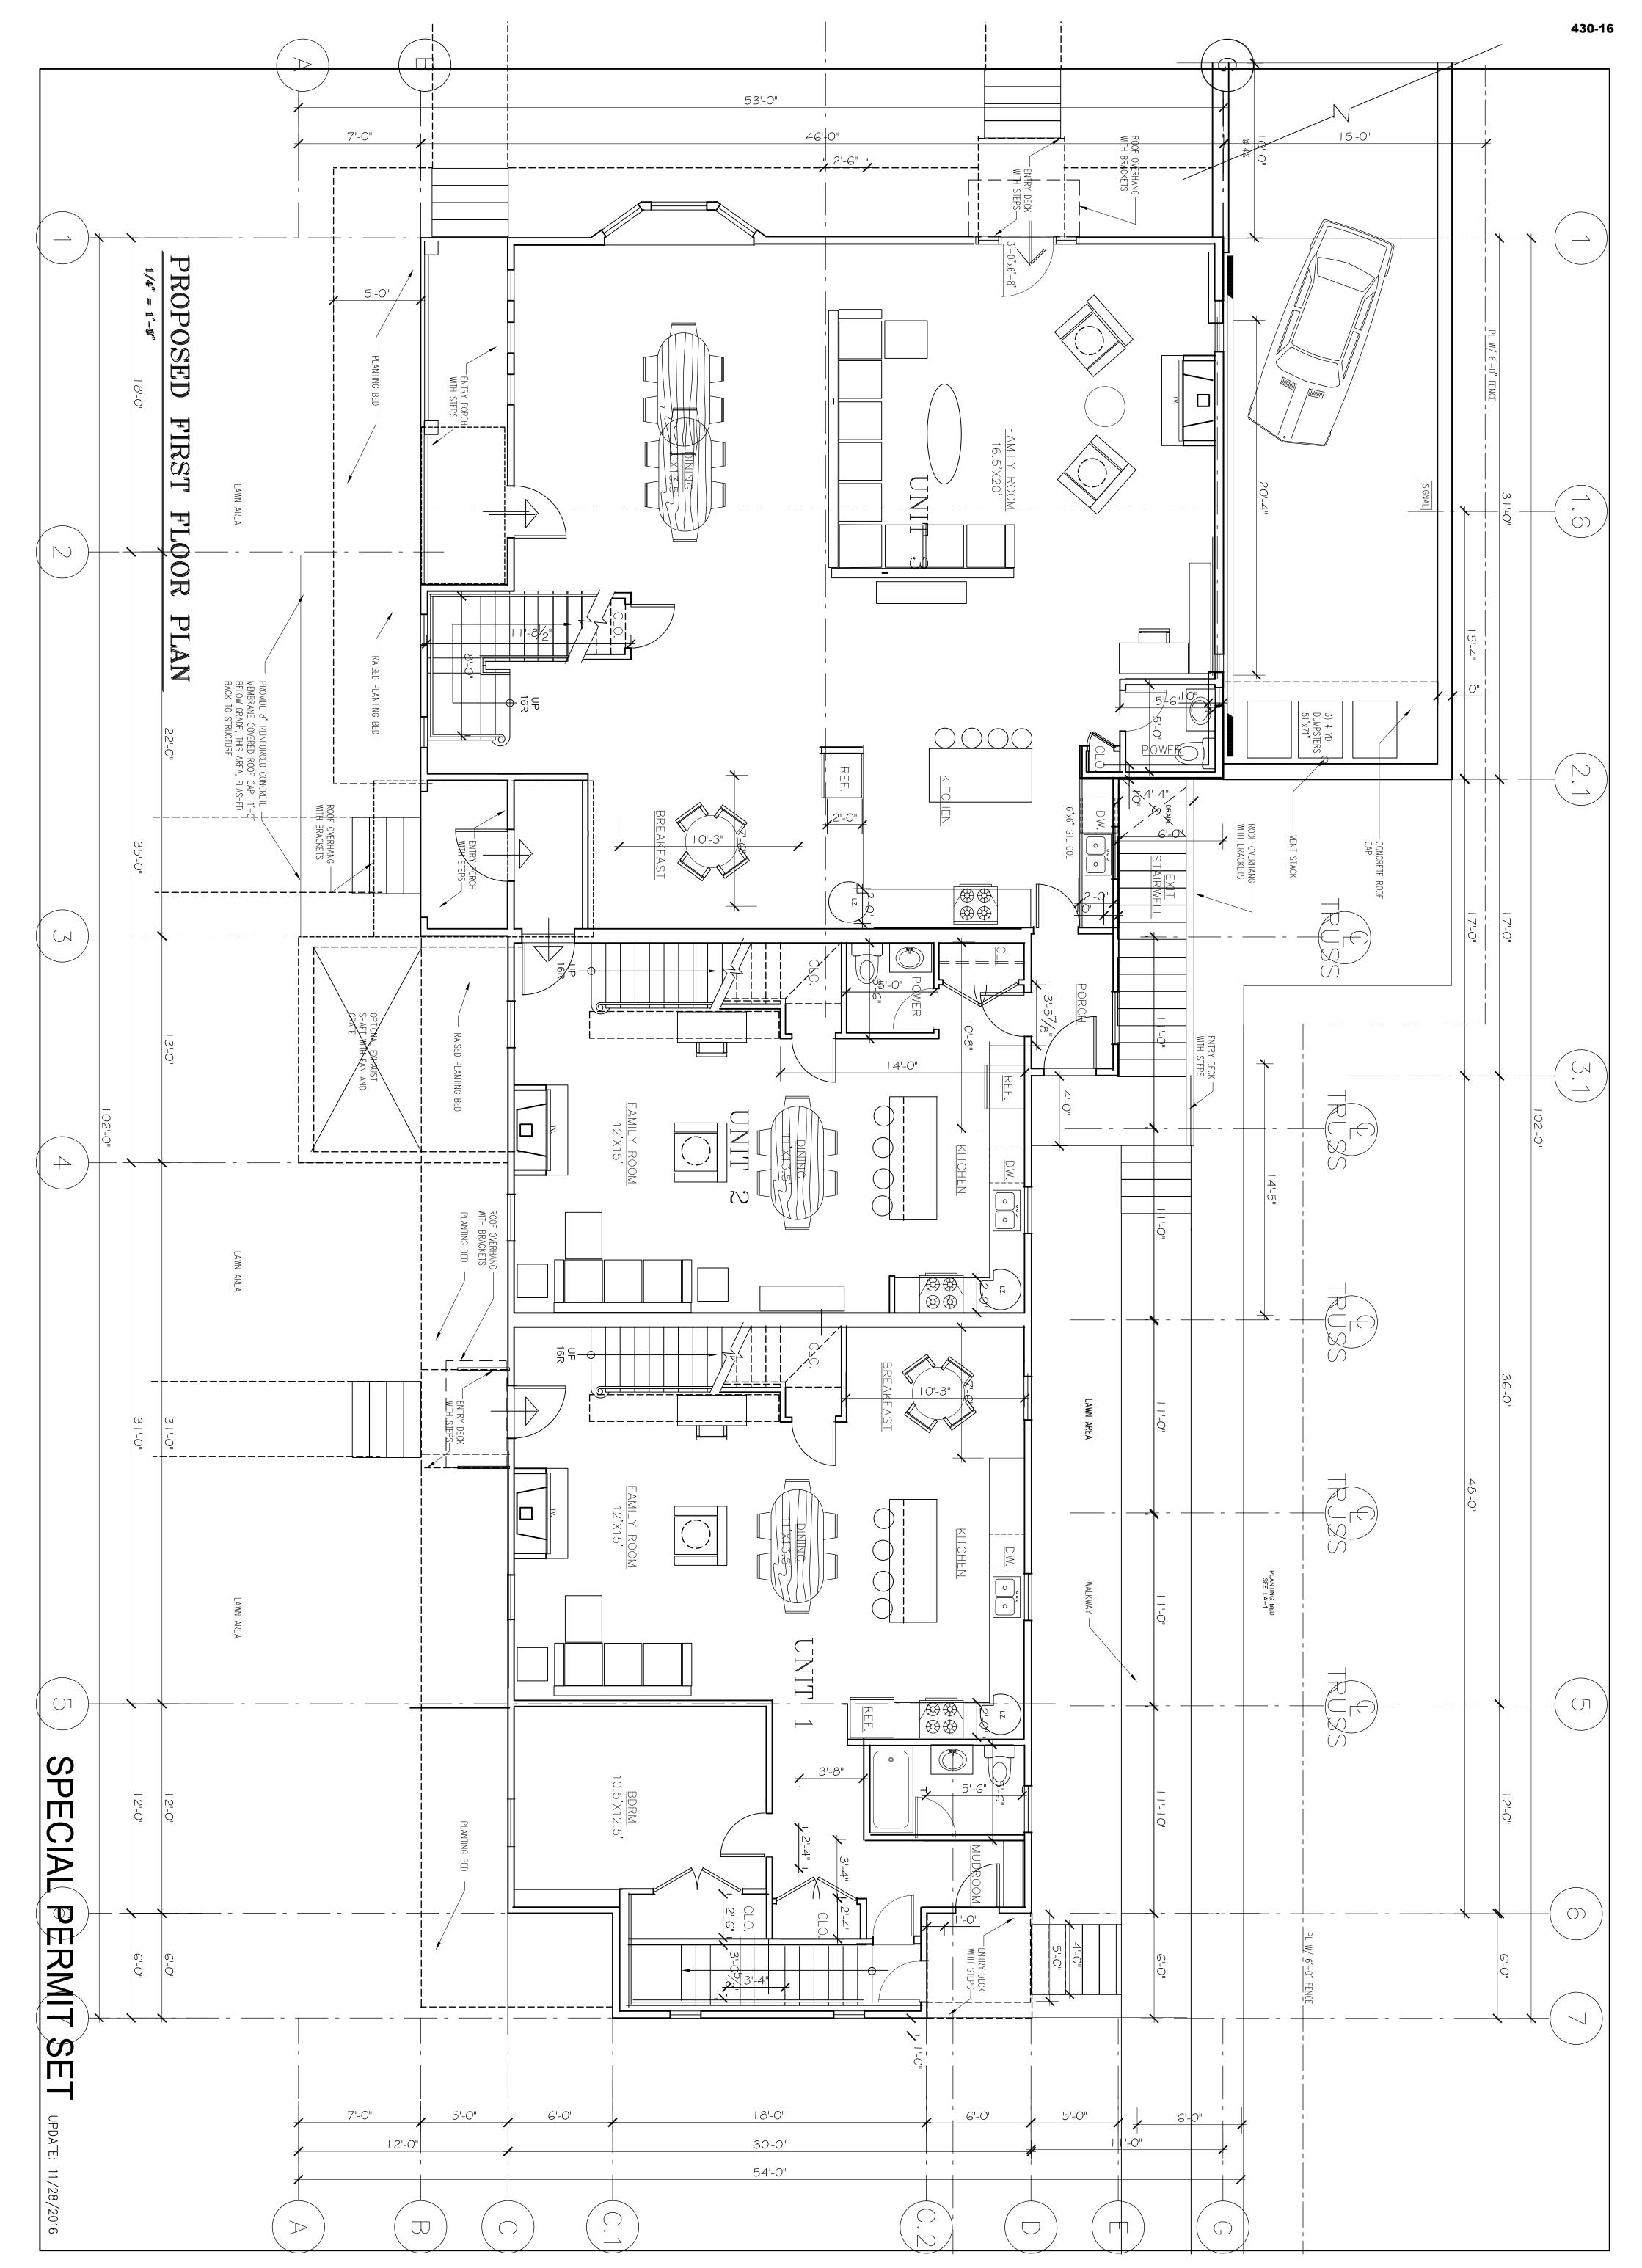

| A-3 | DATE:<br>4/22/2015<br>SCALE:<br>AS NOTED<br>DRAWN BY:<br>N.G.H<br>CHECKED BY:<br>R.J<br>REV : 6-6-2014 | Ronald F. Jarek, Architect<br>487 Watertown Street<br>Newtonville, MA 02460 | PROJECT: RENOVATION & ALTERATIONS,<br>15 SOUTH GATE PARK,<br>WEST NEWTON, MA 02465<br>CLIENT:<br>15 SOUTH GATE PARK<br>WEST NEWTON, MA 02465 | FIRST FLOOR PLAN - SPECIAL PERMIT SET<br>15 SOUTH GATE PARK<br>WEST NEWTON, MA 02465 | STAME: |
|-----|--------------------------------------------------------------------------------------------------------|-----------------------------------------------------------------------------|----------------------------------------------------------------------------------------------------------------------------------------------|--------------------------------------------------------------------------------------|--------|
|-----|--------------------------------------------------------------------------------------------------------|-----------------------------------------------------------------------------|----------------------------------------------------------------------------------------------------------------------------------------------|--------------------------------------------------------------------------------------|--------|