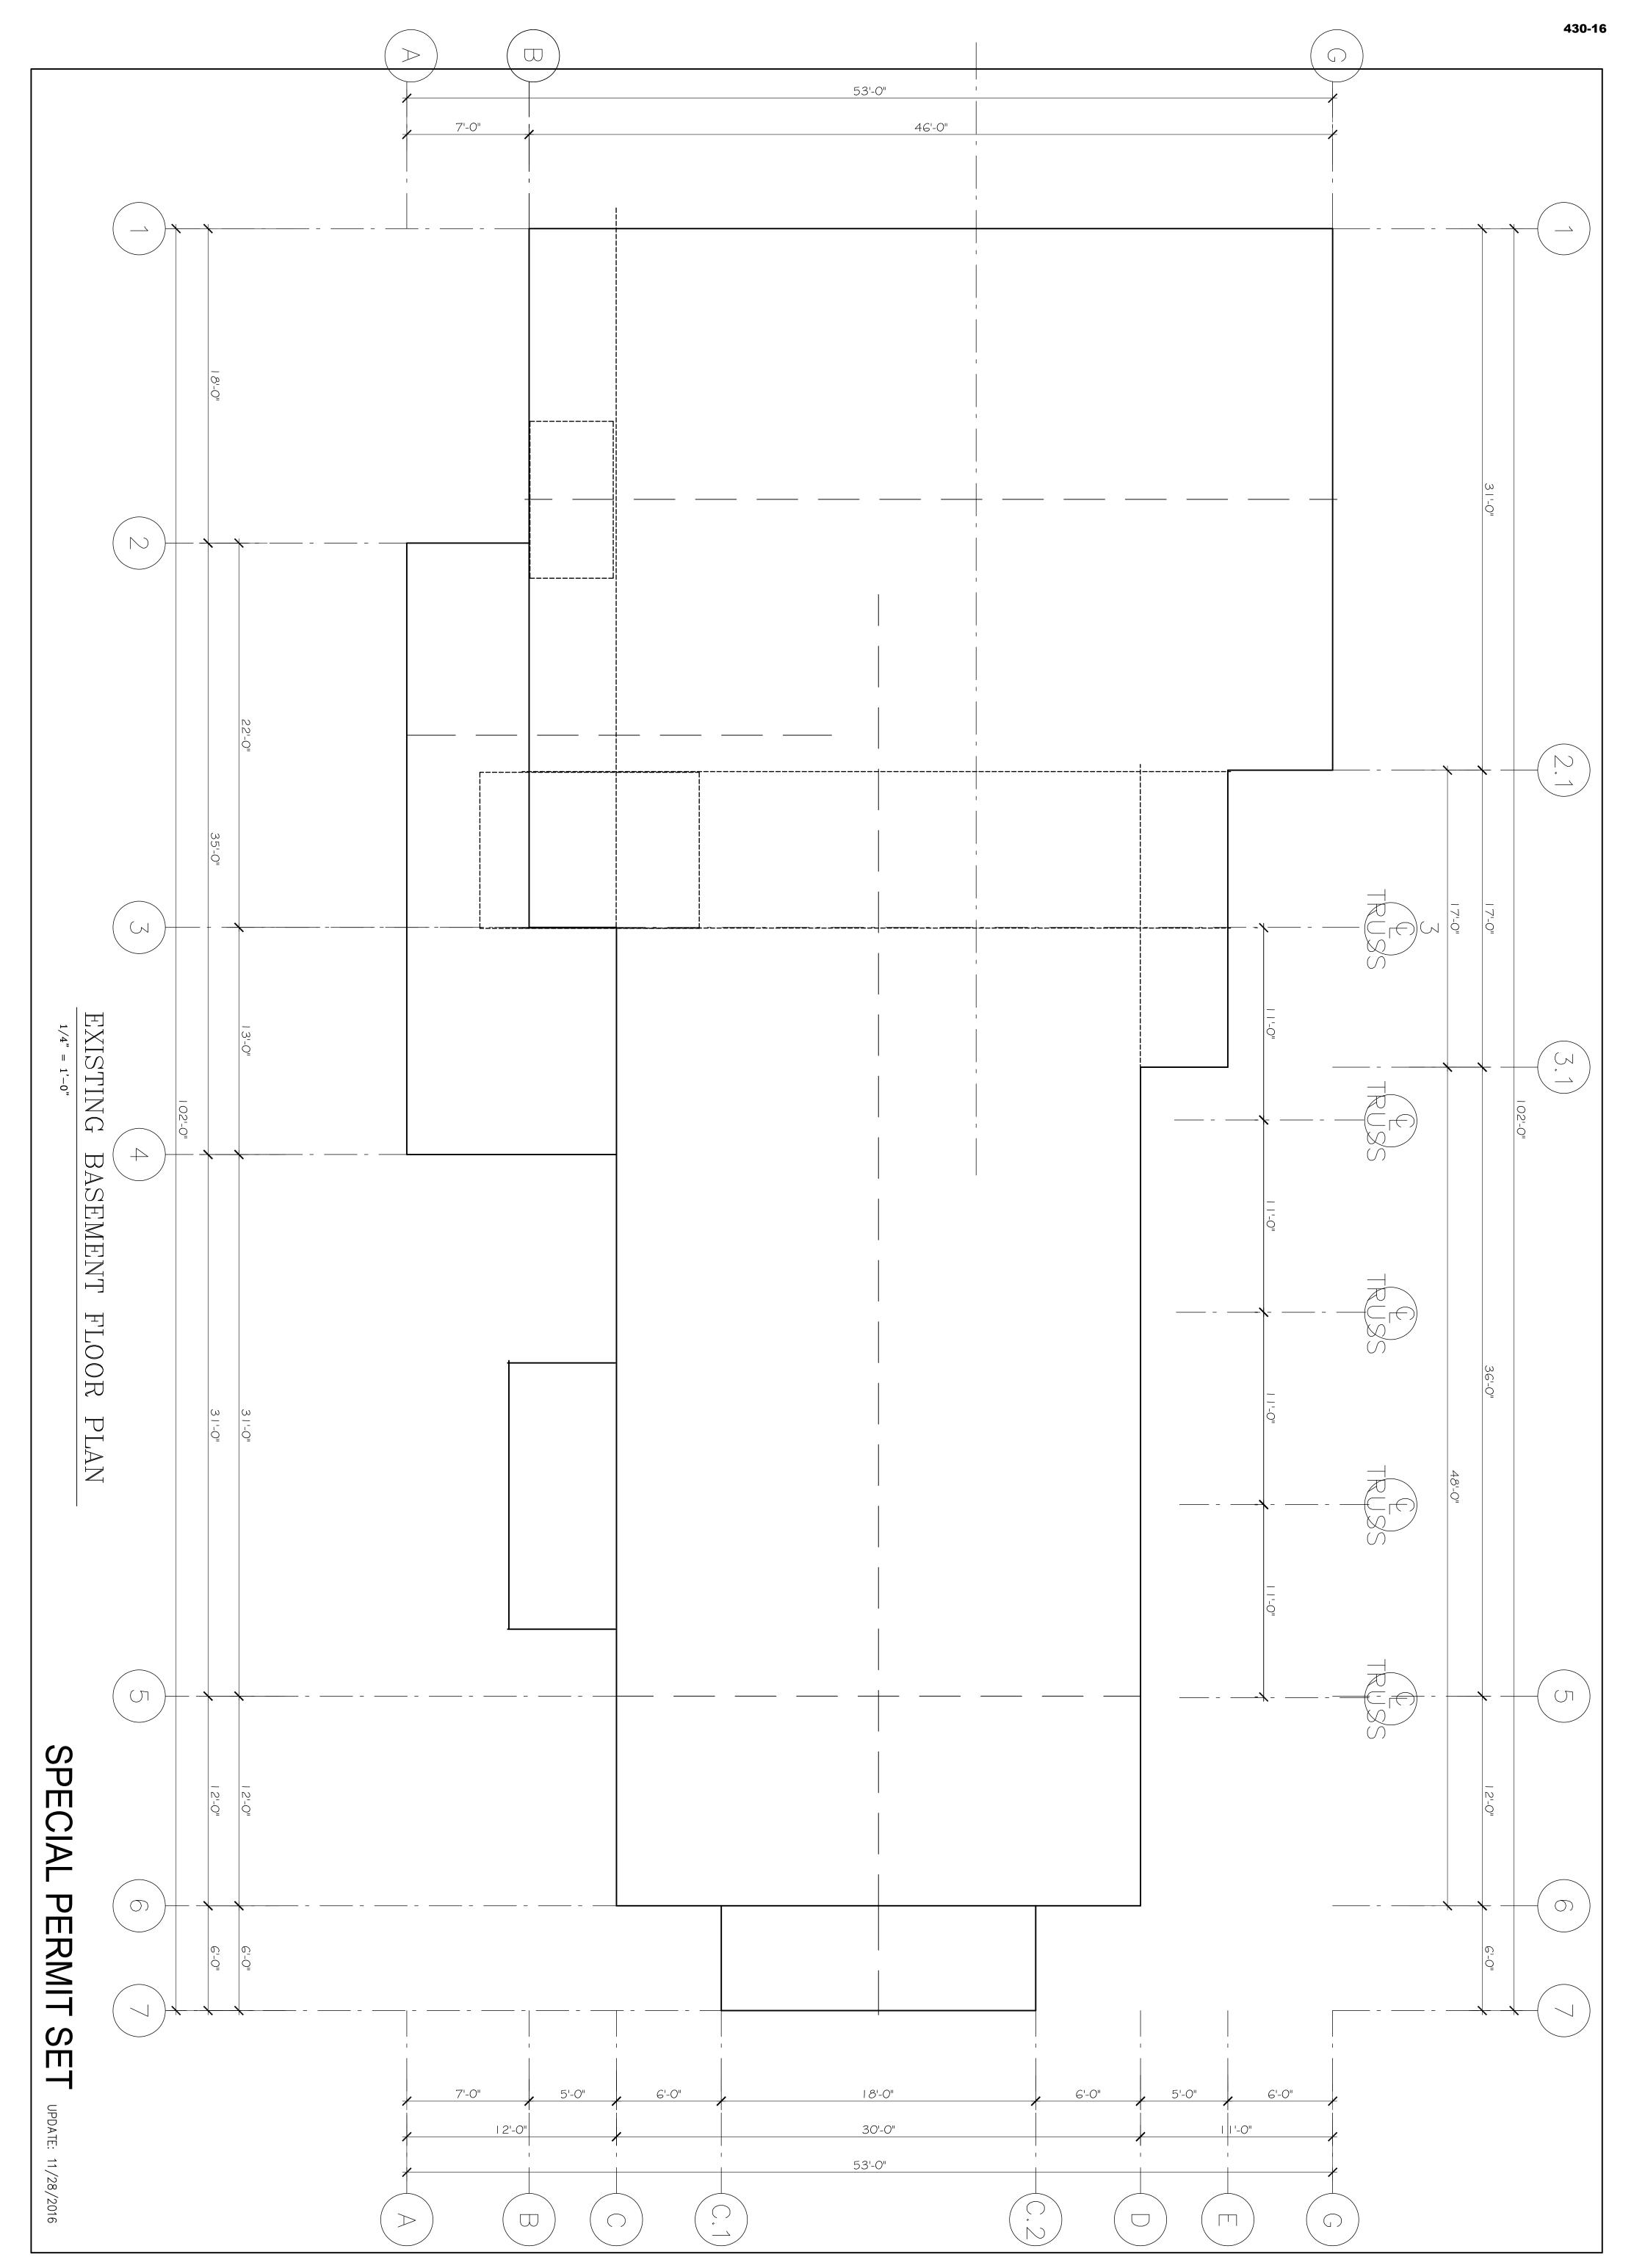

| 487 Watertown Street  |
|-----------------------|
| Newtonville, MA 02460 |

| X-0 | DATE:<br>NOV. 24, 2014<br>SCALE:<br>AS NOTED<br>DRAWN BY:<br>N.G.H<br>CHECKED BY:<br>RJ<br>REV : 6-6-2014 | Ronald F. Jarek, Architect<br>487 Watertown Street<br>Newtonville, MA 02460 | PROJECT: RENOVATION & ALTERATIONS,<br>15 SOUTH GATE PARK,<br>WEST NEWTON, MA 02465<br>CLIENT: | EXISTING BASEMENT PLAN - SPECIAL PERMIT SET<br>FIRST FLOOR ABOVE SIMILAR | STAMP:                                                                                                                                                                                                                                                                                                                                                                                                                                                                                                                                                                                                                                                                                                                                                                                                                                                                                                                                                                                                                                                                                                                                                                                                                                                                                                                                                                                                                                                                                                                                                                                                                                                                                                                                                                                                                                                                                                                                                                                                                                                                                                                        |
|-----|-----------------------------------------------------------------------------------------------------------|-----------------------------------------------------------------------------|-----------------------------------------------------------------------------------------------|--------------------------------------------------------------------------|-------------------------------------------------------------------------------------------------------------------------------------------------------------------------------------------------------------------------------------------------------------------------------------------------------------------------------------------------------------------------------------------------------------------------------------------------------------------------------------------------------------------------------------------------------------------------------------------------------------------------------------------------------------------------------------------------------------------------------------------------------------------------------------------------------------------------------------------------------------------------------------------------------------------------------------------------------------------------------------------------------------------------------------------------------------------------------------------------------------------------------------------------------------------------------------------------------------------------------------------------------------------------------------------------------------------------------------------------------------------------------------------------------------------------------------------------------------------------------------------------------------------------------------------------------------------------------------------------------------------------------------------------------------------------------------------------------------------------------------------------------------------------------------------------------------------------------------------------------------------------------------------------------------------------------------------------------------------------------------------------------------------------------------------------------------------------------------------------------------------------------|
|     |                                                                                                           |                                                                             | 15 SOUTH GATE PARK<br>WEST NEWTON, MA 02465                                                   | 15 SOUTH GATE PARK<br>WEST NEWTON, MA 02465                              | TO SETTS TO THE |