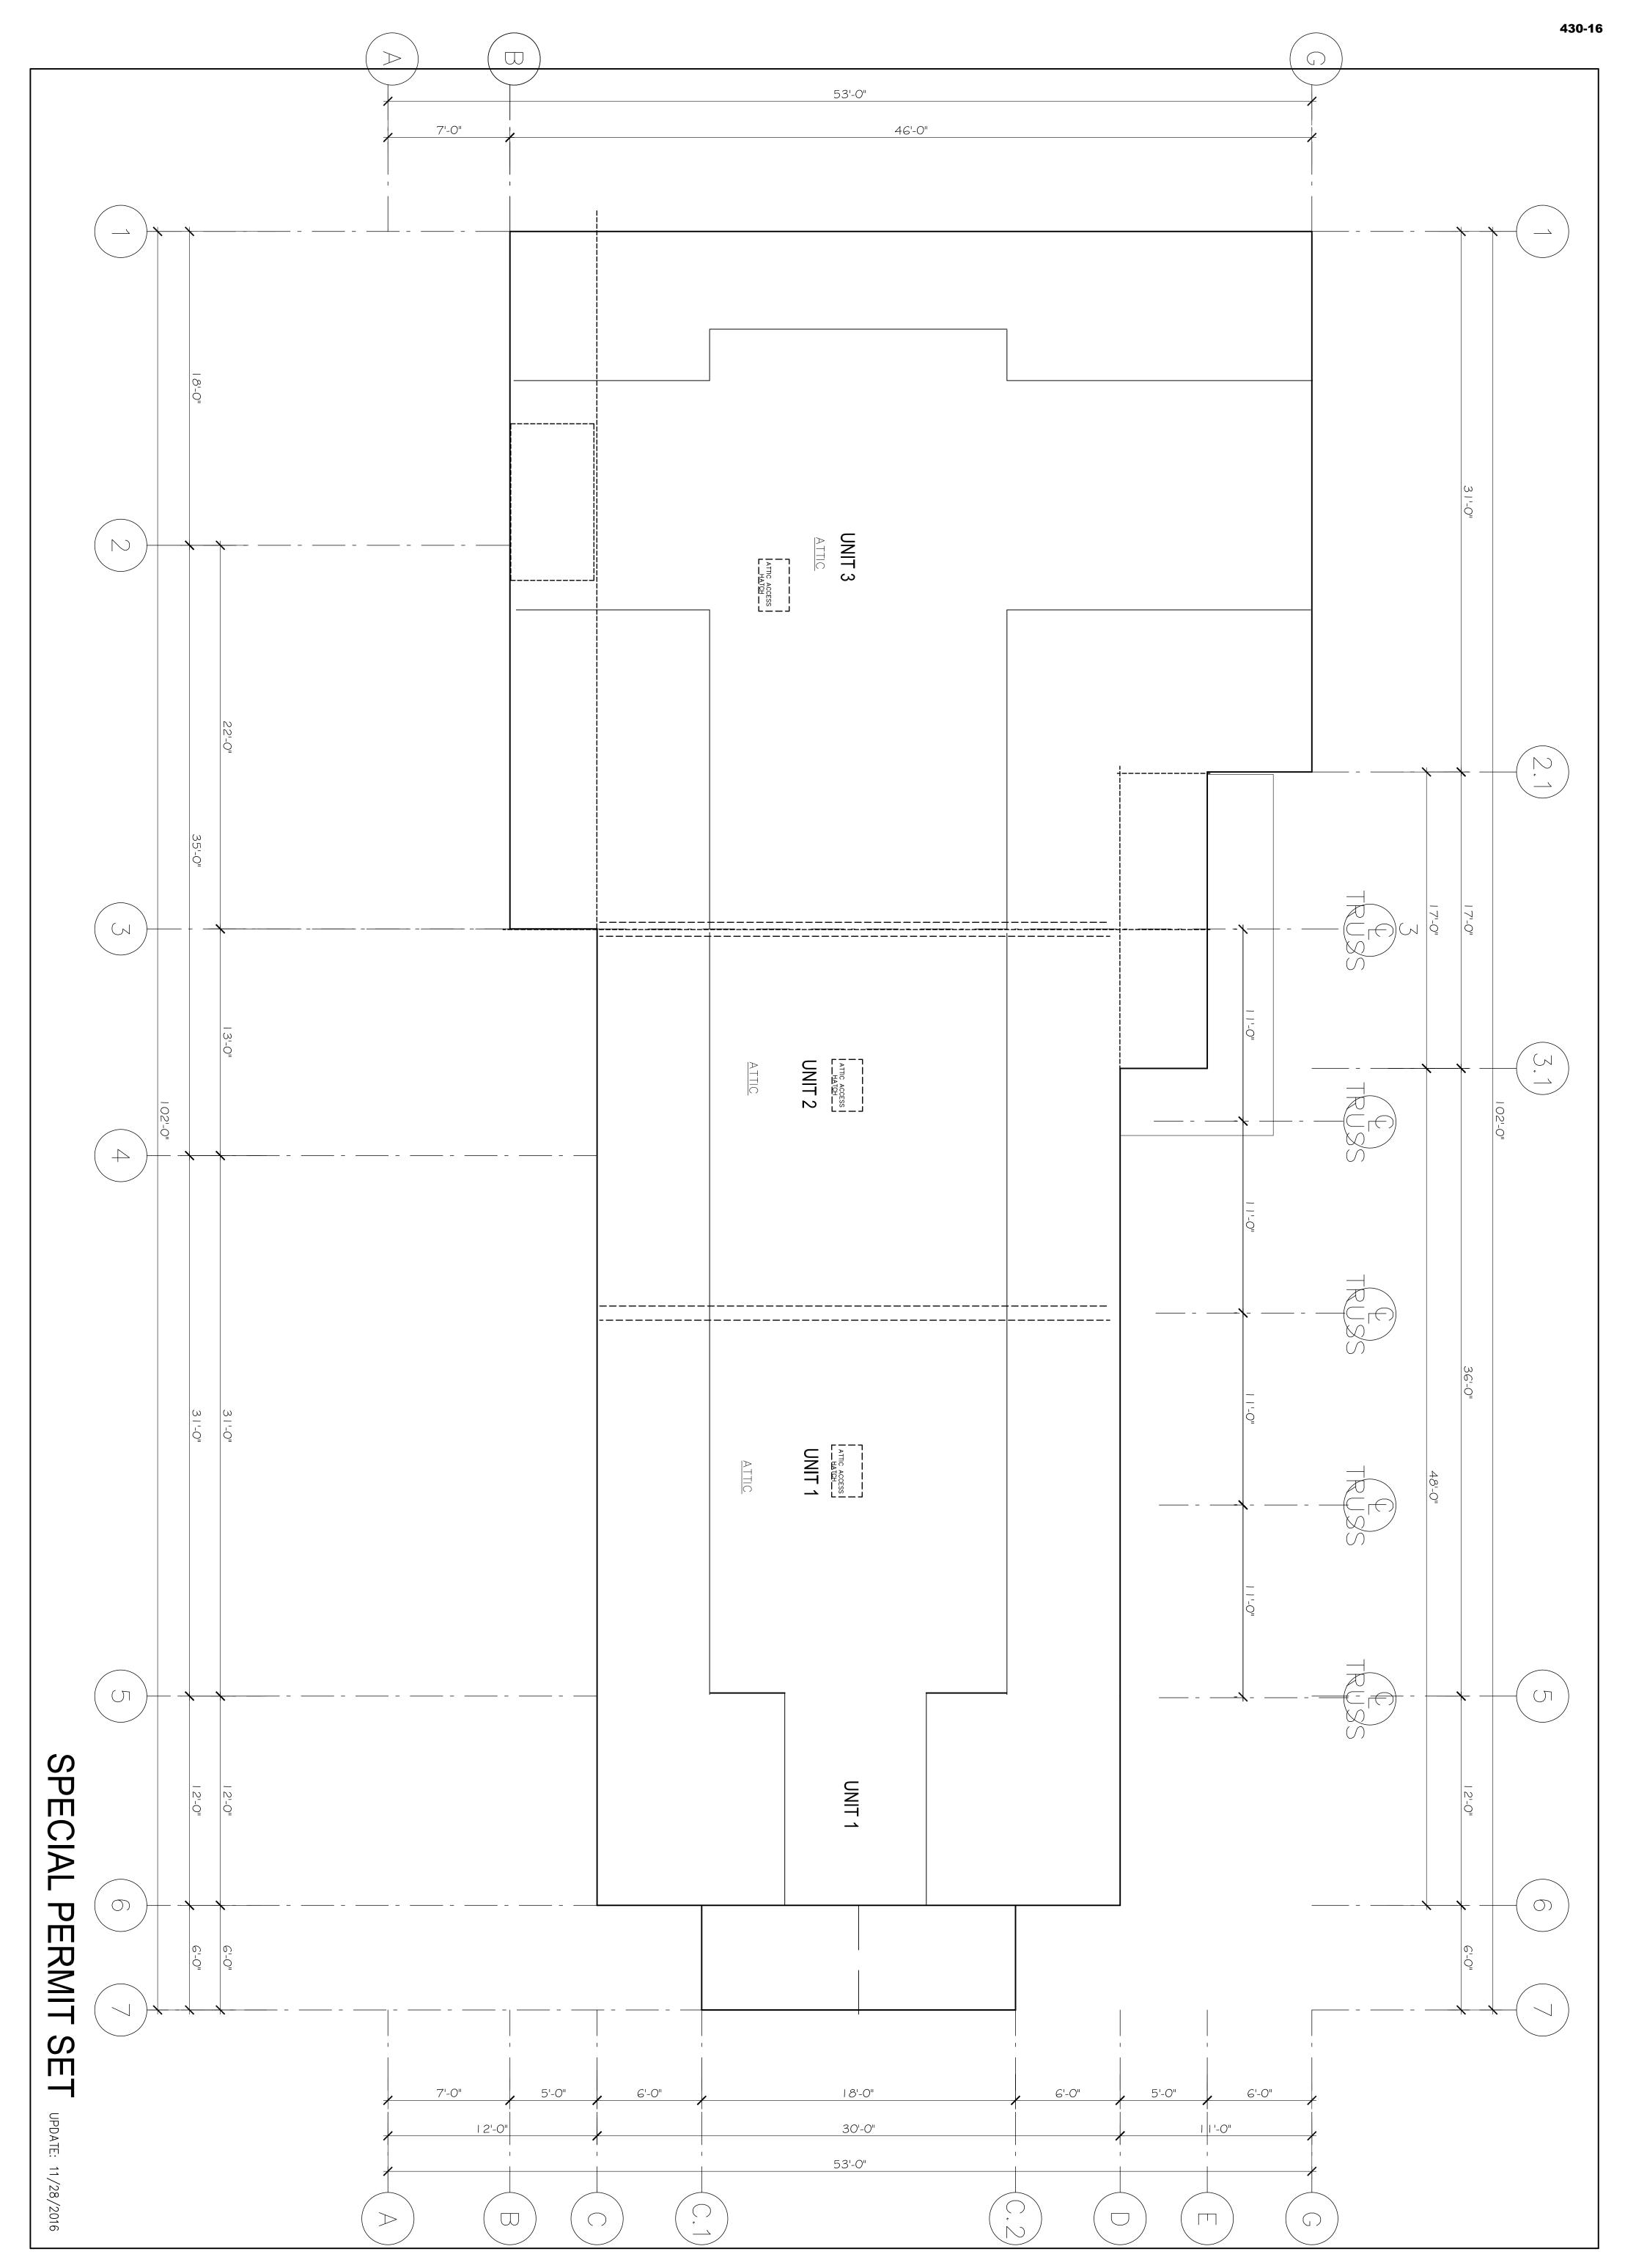

| A | DATE:<br>4/22/2015<br>SCALE:<br>AS NOTED<br>DRAWN BY:<br>N.G.H<br>CHECKED BY:<br>R.J<br>REV : 6-6-2014 | Ronald F. Jarek, Architect<br>487 Watertown Street | PROJECT: RENOVATION & ALTERATIONS,<br>15 SOUTH GATE PARK,<br>WEST NEWTON, MA 02465 | ATTIC PLAN - SPECIAL PERMIT SET             | STAMP:              |
|---|--------------------------------------------------------------------------------------------------------|----------------------------------------------------|------------------------------------------------------------------------------------|---------------------------------------------|---------------------|
| J |                                                                                                        | Newtonville, MA 02460                              | CLIENT:<br>15 SOUTH GATE PARK<br>WEST NEWTON, MA 02465                             | 15 SOUTH GATE PARK<br>WEST NEWTON, MA 02465 | TELESCON CONTRACTOR |