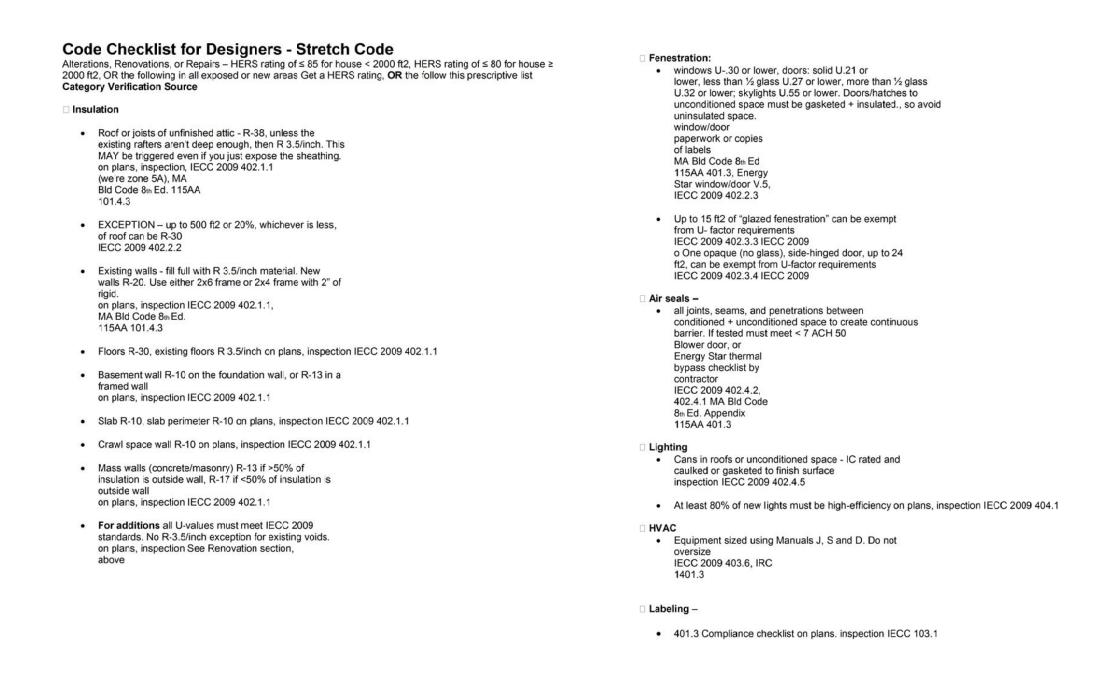

### **INSULATION GUIDELINES**





### SEE VTPPLS, NEWTON HIGHLANDS, MA CURRENT SURVEY PLAN

SITE PLAN NTS

### 15 SOUTH GATE PARK, WEST NEWTON, MA 02465

|                       | EXISTING WALLS TO REMAIN   | AL<br>APPROX<br>BD<br>BLDG       | Aluminum<br>Approximately<br>Board<br>Building                    | MIN<br>MISC<br>NIC               | Minimum<br>Miscellane<br>Not In Cc                   |
|-----------------------|----------------------------|----------------------------------|-------------------------------------------------------------------|----------------------------------|------------------------------------------------------|
|                       | TO BE REMOVED<br>NEW WALLS | CLG<br>CLR<br>COL                | Ceiling<br>Clear<br>Column                                        | NTS<br>OPP<br>P.LAM<br