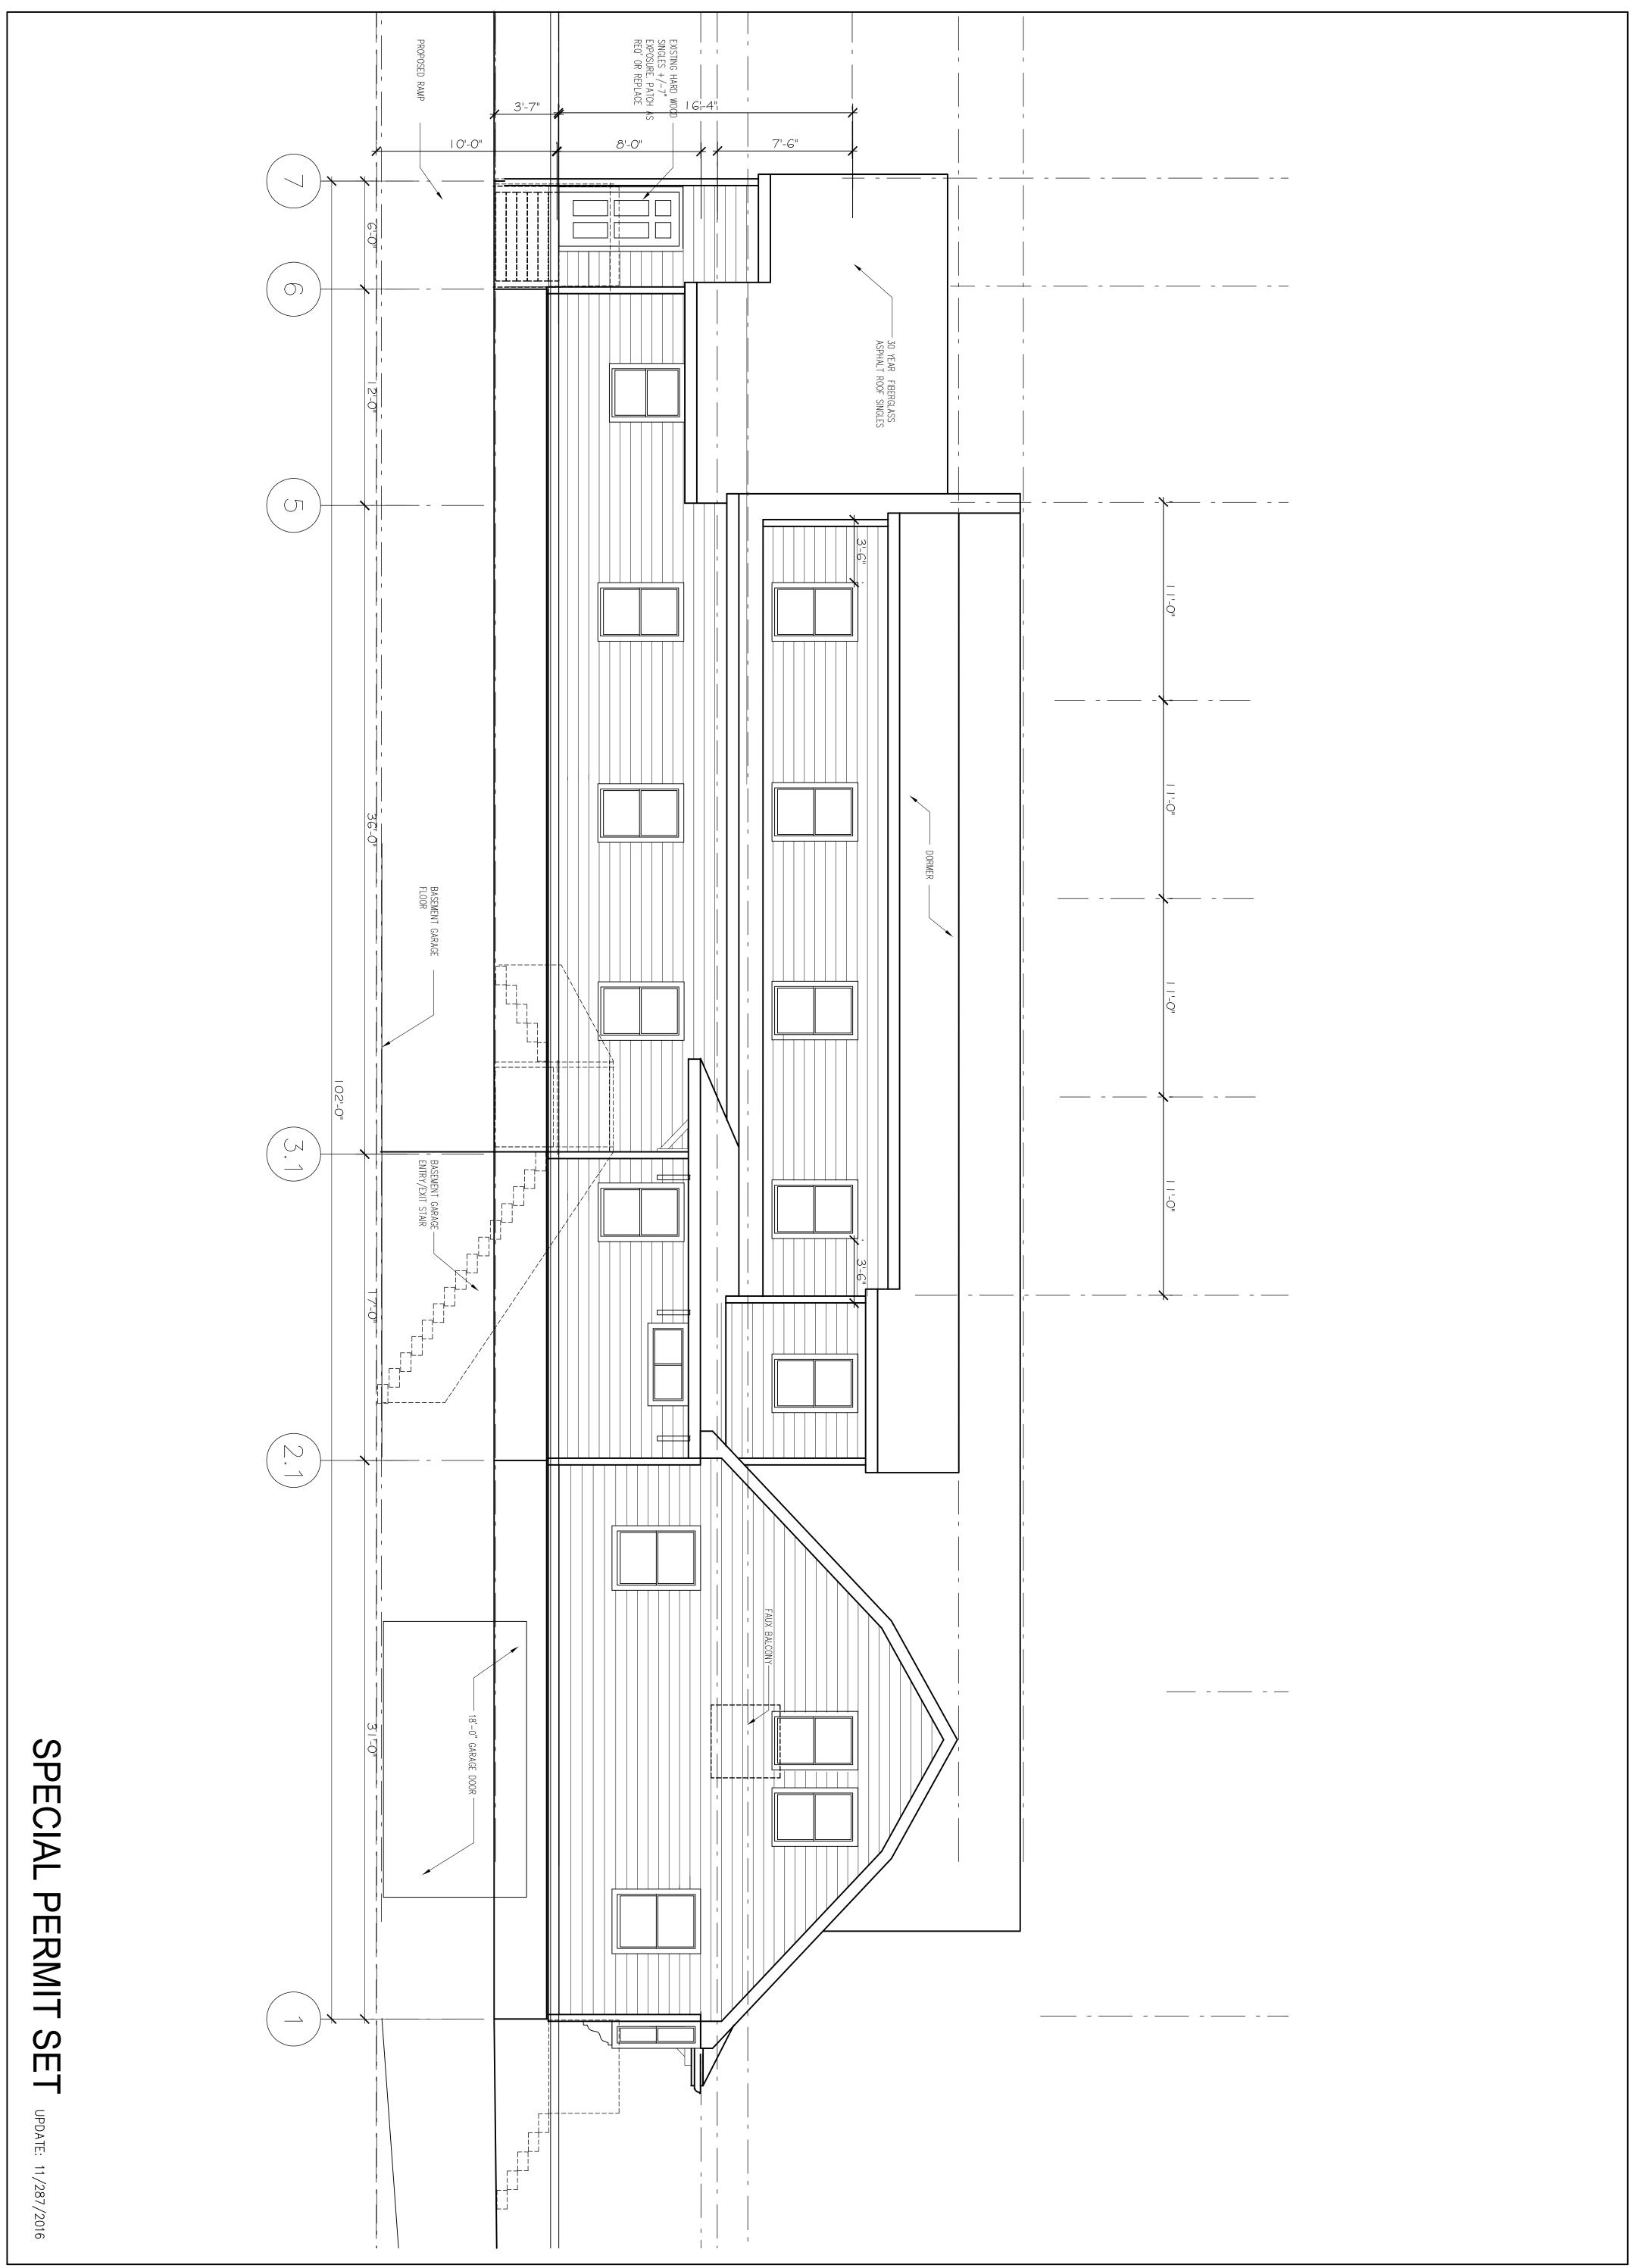

| SPECIA            |
|-------------------|
| L PERMI           |
| T SET             |
| PDATE: 11/28/2016 |

|        | DRAWN BY:<br>N.G.H<br>CHECKED BY:<br>R.J<br>REV : | DATE:<br>4/22/2015<br>SCALE:<br>AS NOTED | Ronald F. Jarek, Architect                    | PROJECT: RENOVATION & ALTERATIONS,<br>15 SOUTH GATE PARK,                       | LEFT ELEVATIONS - SPECIAL PERMIT SET        | STARP:   |
|--------|---------------------------------------------------|------------------------------------------|-----------------------------------------------|---------------------------------------------------------------------------------|---------------------------------------------|----------|
| 0<br>I |                                                   |                                          | 487 Watertown Street<br>Newtonville, MA 02460 | WEST NEWTON, MA 02465<br>CLIENT:<br>15 SOUTH GATE PARK<br>WEST NEWTON, MA 02465 | 15 SOUTH GATE PARK<br>WEST NEWTON, MA 02465 | do. 4653 |