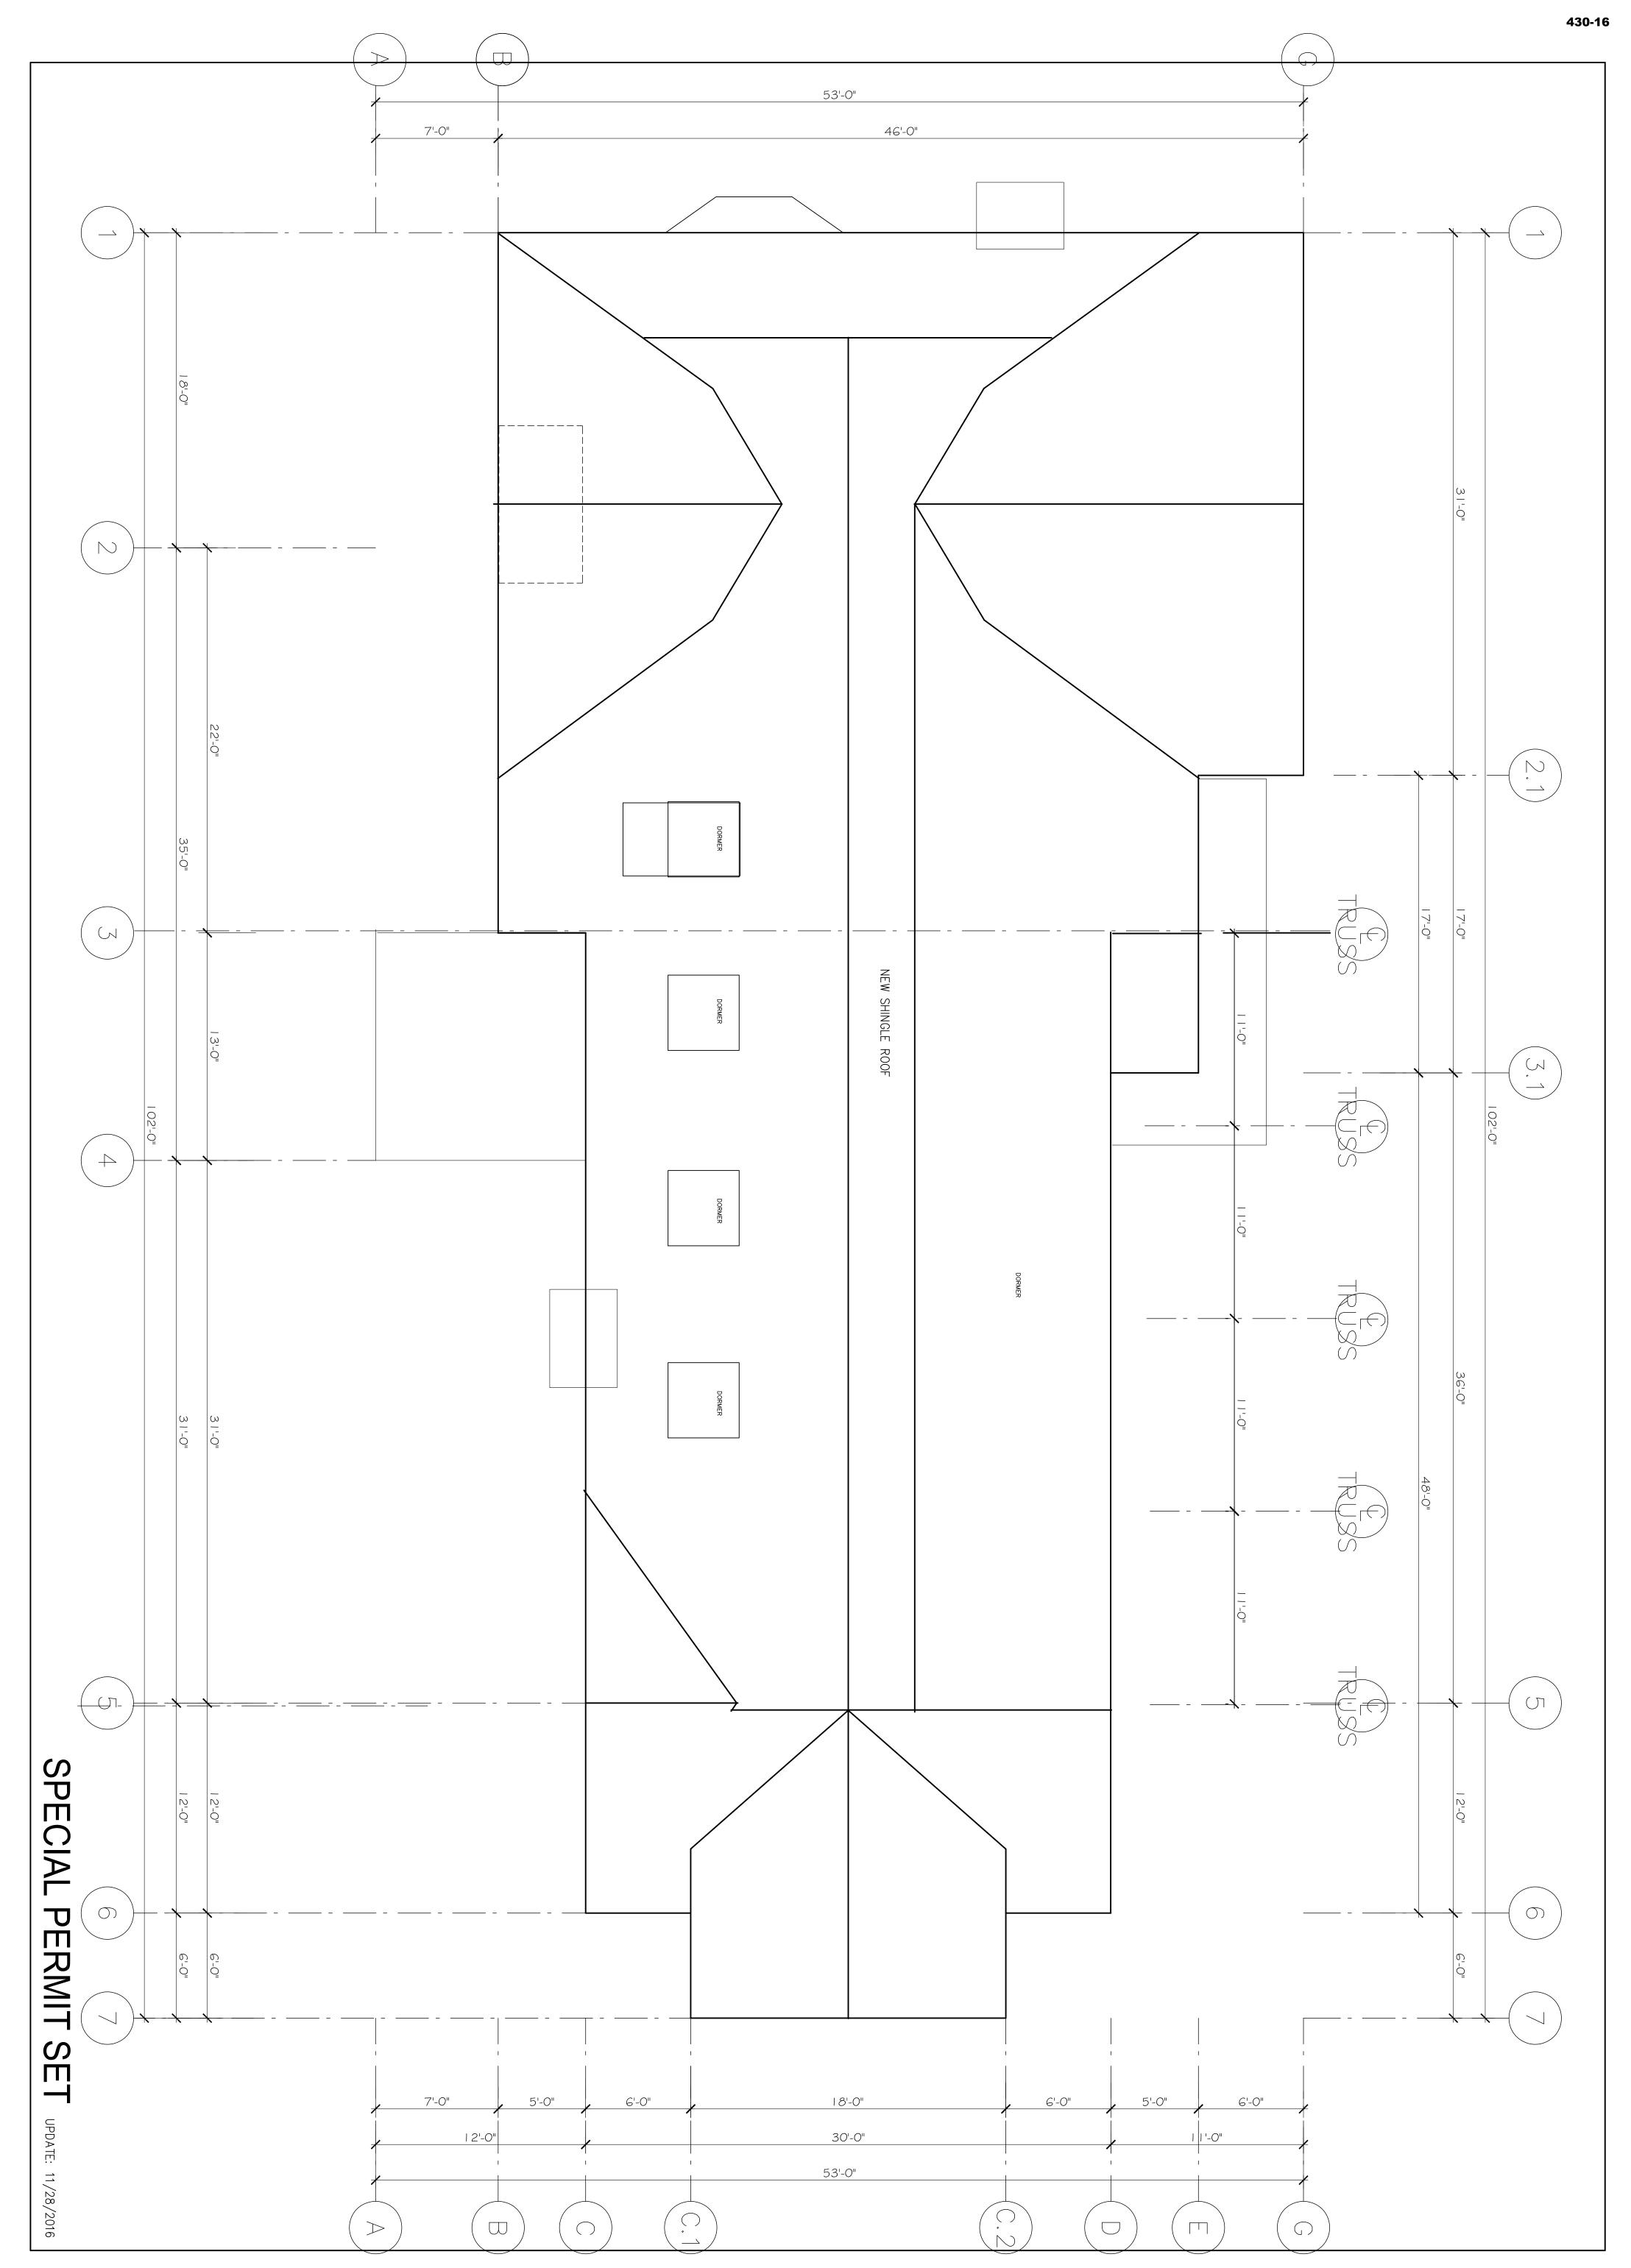

| REV: 6-6-2014 | DRAWVBE:<br>NG.H<br>NG.H<br>NG.H<br>NG.H<br>NG.H<br>NG.H<br>NG.H<br>NG.H | PROJECT: RENOVATION & ALTERATIONS,<br>15 SOUTH GATE PARK,<br>WEST NEWTON, MA 02465<br>CLIENT:<br>15 SOUTH GATE PARK<br>WEST NEWTON, MA 02465 | ROOF PLAN - SPECIAL PERMIT SET<br>15 SOUTH GATE PARK<br>WEST NEWTON, MA 02465 | STAME: |
|---------------|--------------------------------------------------------------------------|----------------------------------------------------------------------------------------------------------------------------------------------|-------------------------------------------------------------------------------|--------|
|---------------|--------------------------------------------------------------------------|----------------------------------------------------------------------------------------------------------------------------------------------|-------------------------------------------------------------------------------|--------|