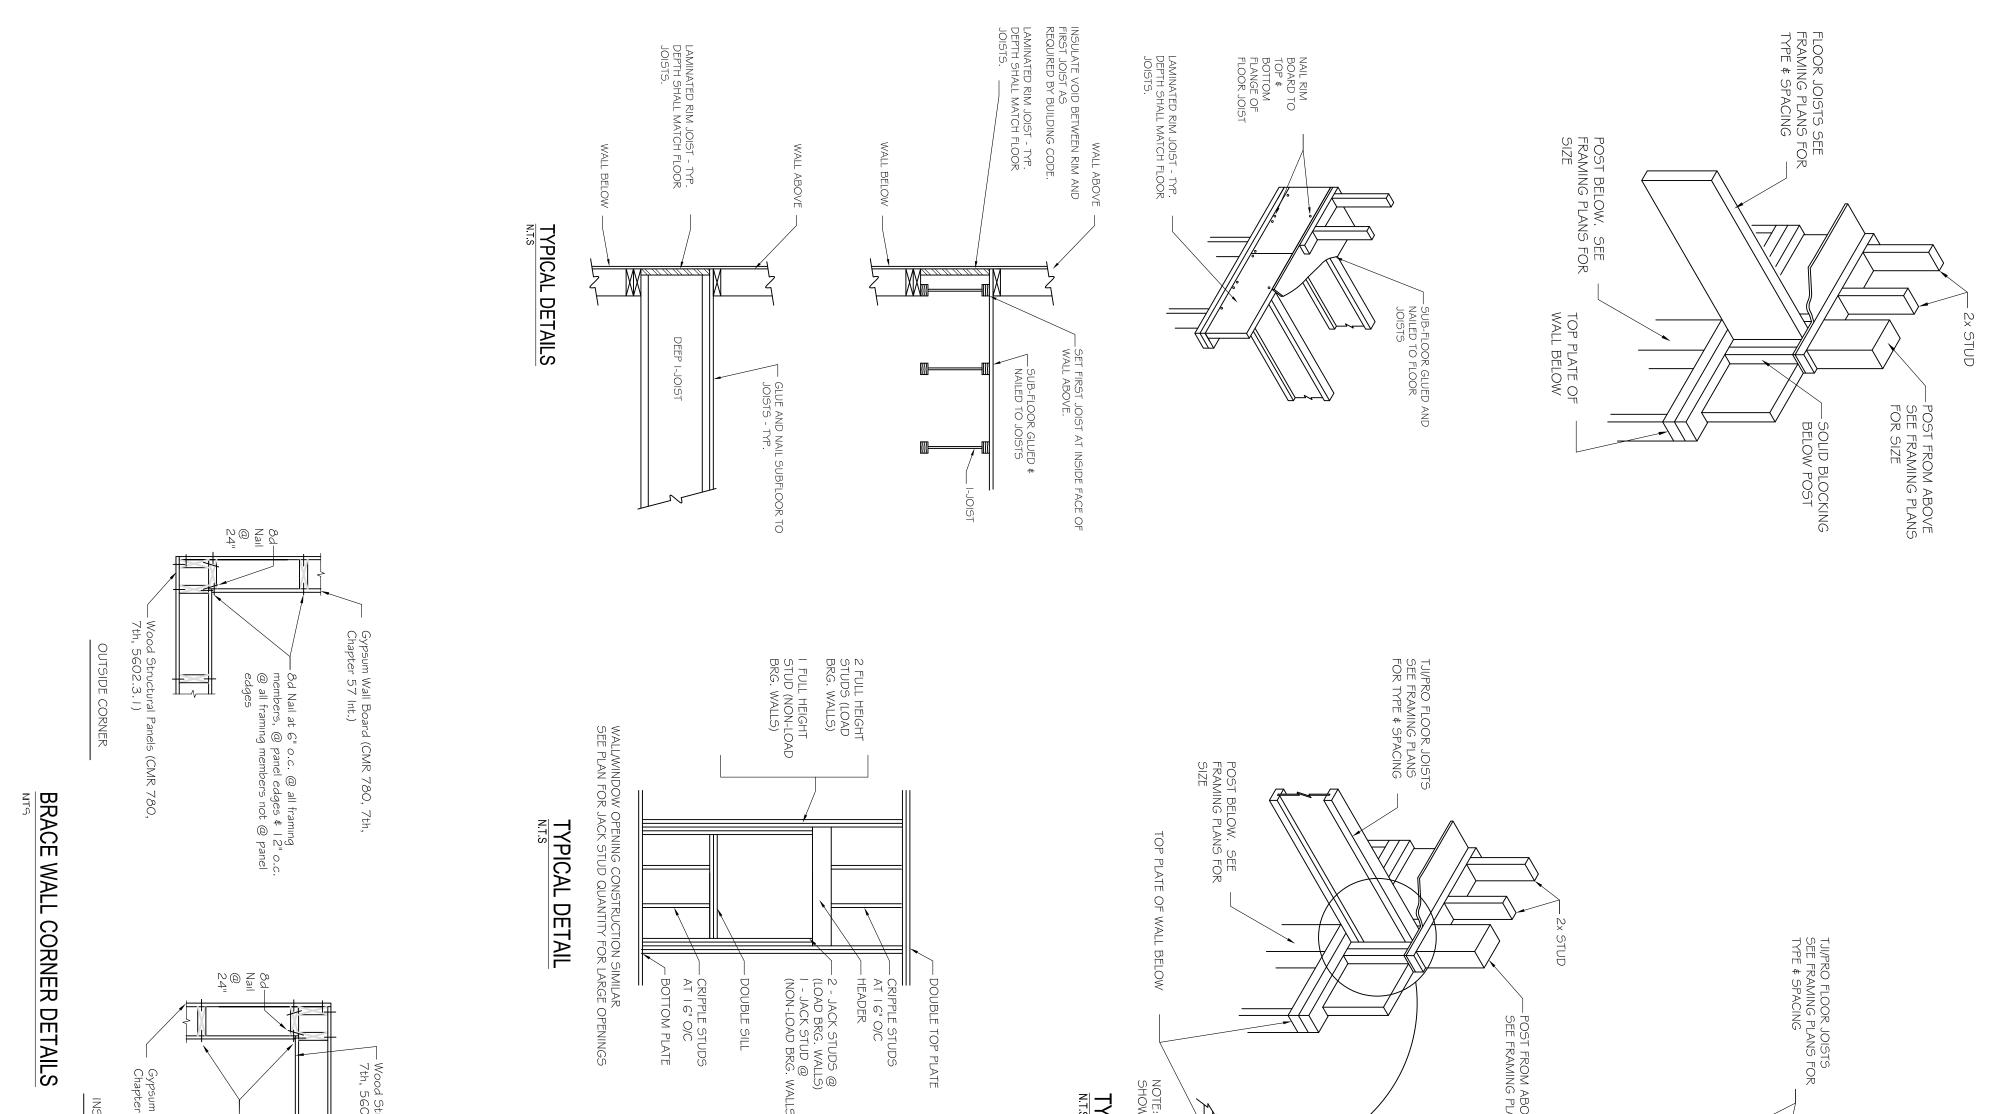

## YWOOD NOTES

NN → ALL ALL PLYWOOD SHEATHING SHALL PLYWOOD SHALL HAVE A MI EDGES SHALL BE TONGUE A LL BE APA RATED STRUCTURAL I. PLYWOO MINIMUM THICKNESS OF 3/4". AND GROOVE JOINTED OR CONTINUOUSLY PLYWOOD USED FOR SUPPORTED ROOF WITH WOOD SHEATHING BLOCKING. SHALL ΒË EXTERIOR GRADE.

### WOOD NOTE $\left| \mathcal{O} \right|$

1. ALL STRUCTURAL WOODWORK, MATERIALS AND WORKMANSHIP SHALL CONFORM TO THE LATEST EDITION OF CONSTRUCTION'S SPECIFICATION FOR DESIGN, FABRICATION AND ERECTION OF WOOD STRUCTURES. 2. ALL STRUCTURAL LUMBER SHALL BE SOUTHERN PINE, DOUGLAS FIR, GRADE 1 OR APPROVED EQUAL WITH MINIMUM PROPERTIES OF: E = 1,800,000 PSI, Fb = 1500 PSI, Fv = 190 PSI. THE AMERICAN **INSTIT** ÛTE