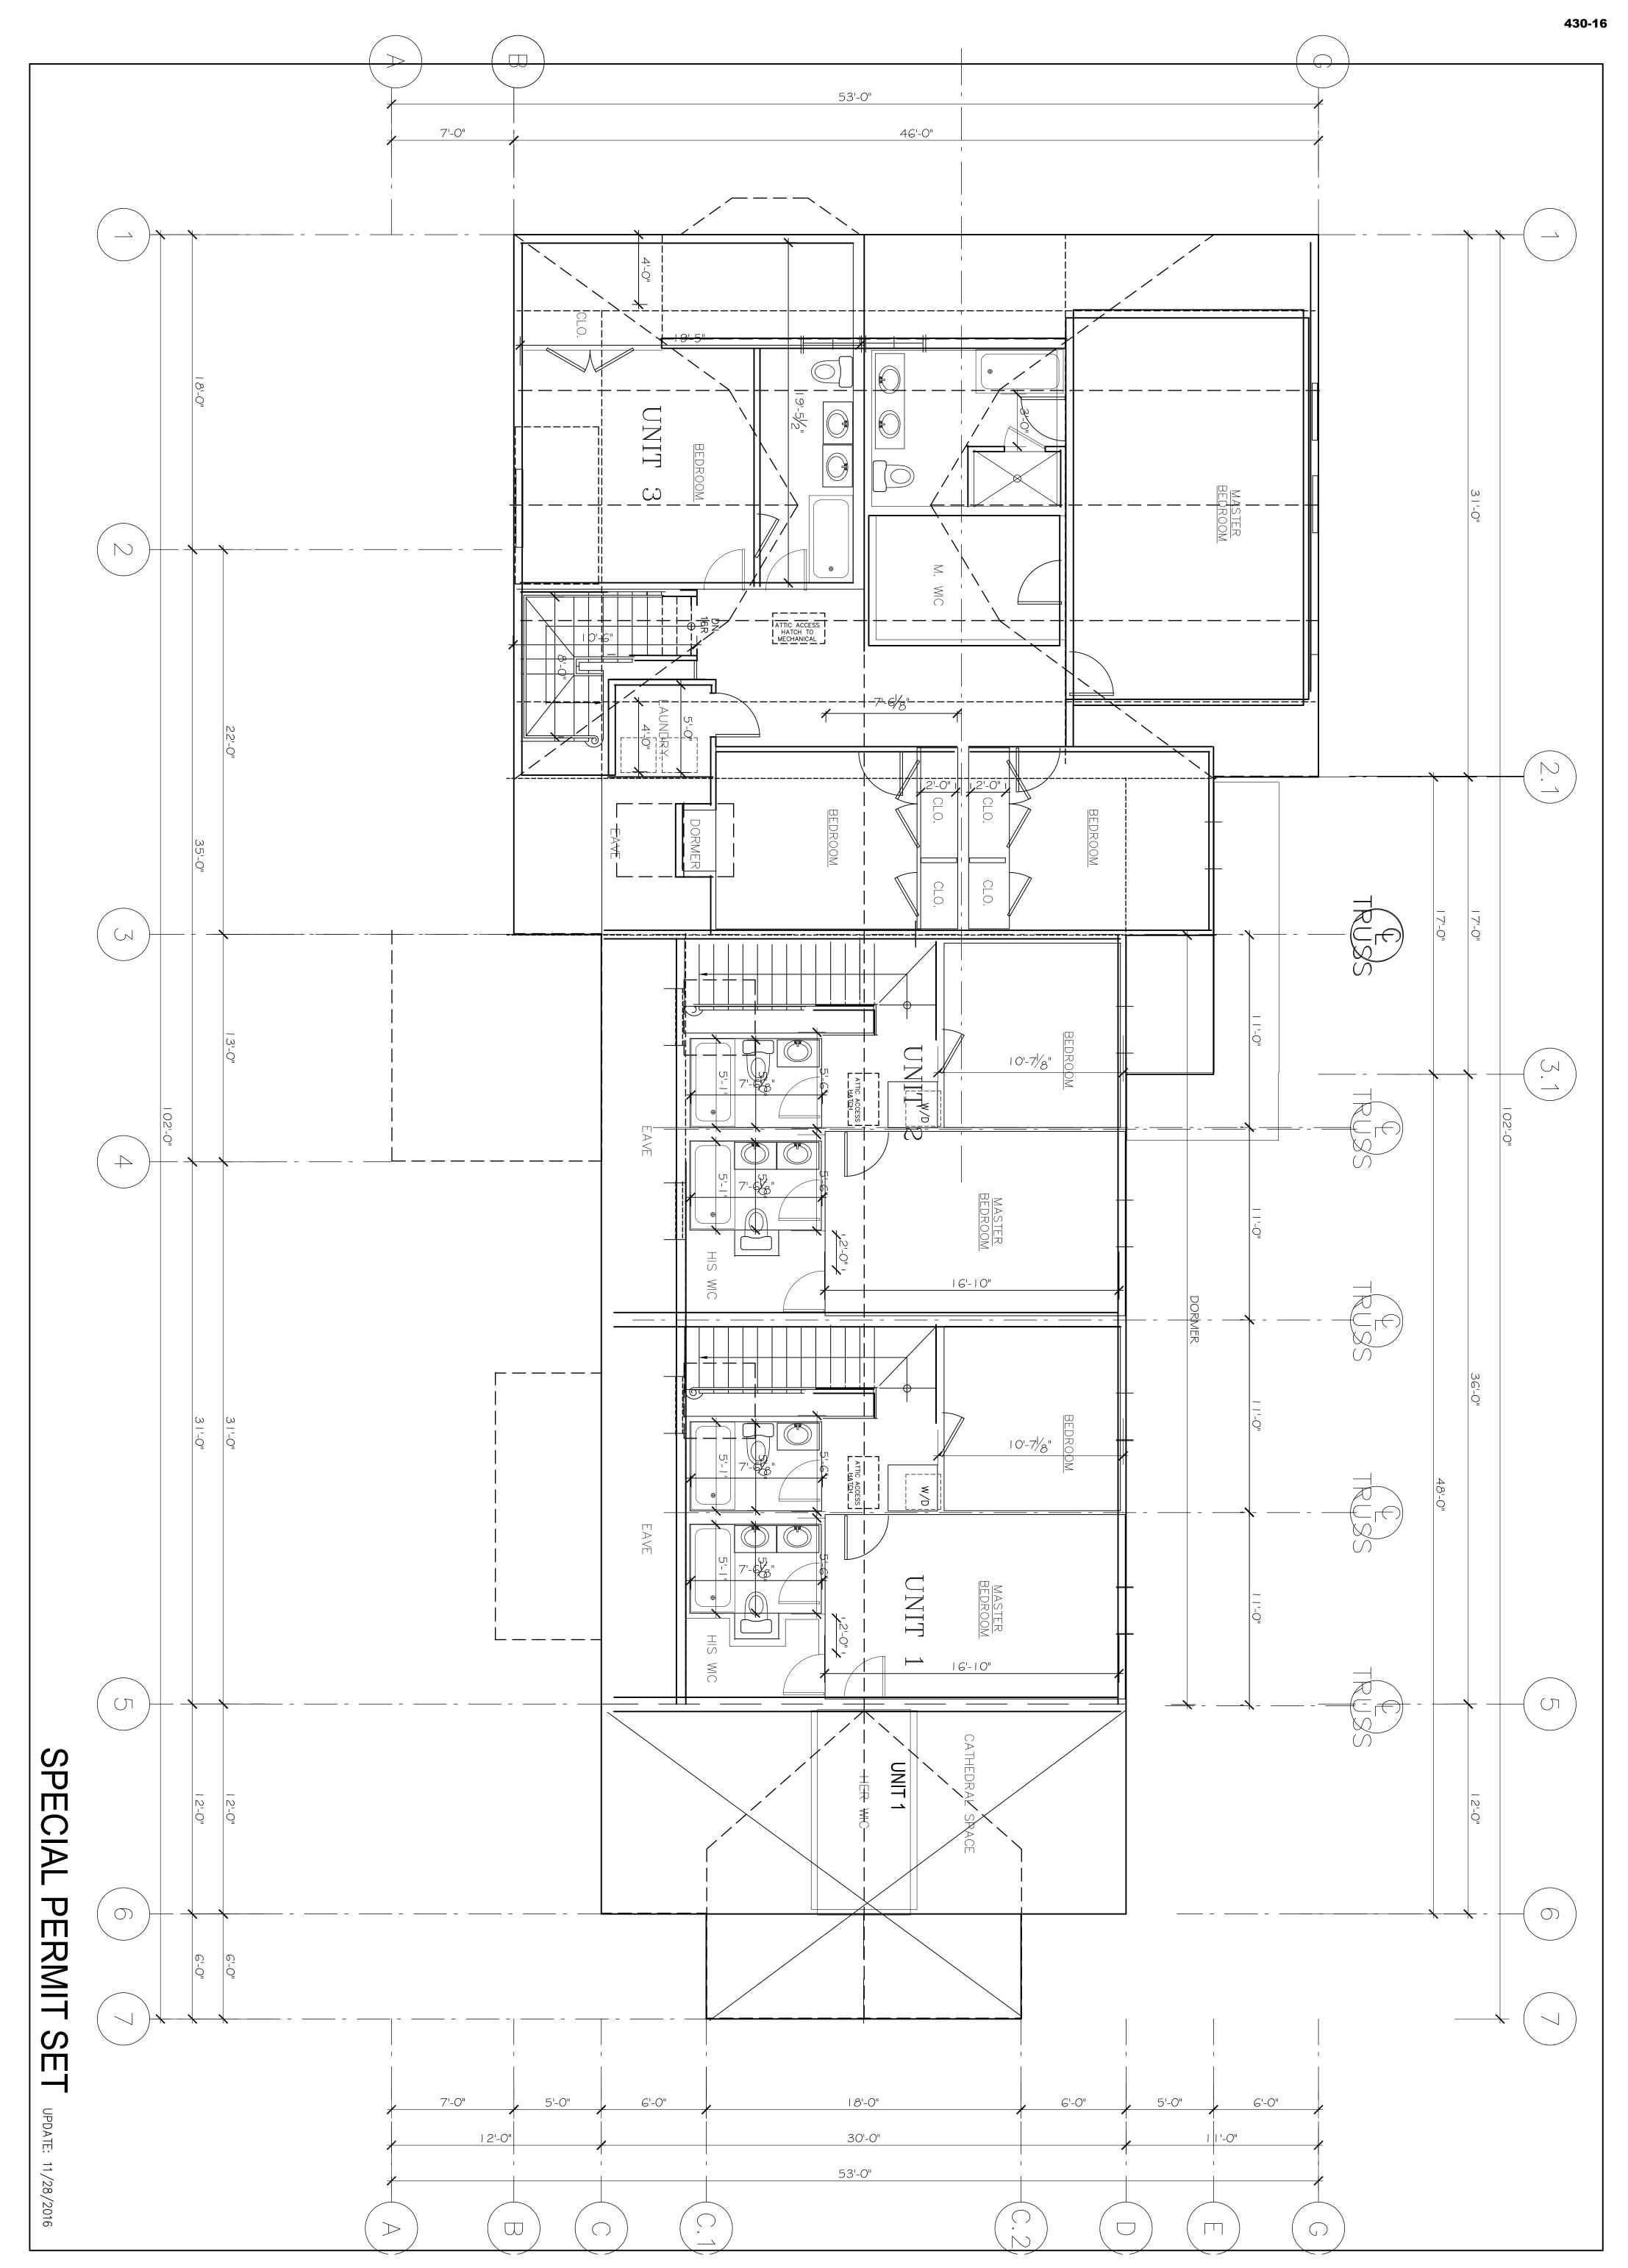

| 422/2015<br>SCALE:<br>AS NOTED<br>DRAWW BY:<br>N.G.H<br>CHECKED BY:<br>R.J<br>REV : 6-6-2014<br>REV : 6-6-2014 | Ronald F. Jarek, Architect<br>487 Watertown Street<br>Newtonville, MA 02460 | PROJECT: RENOVATION & ALTERATIONS,<br>15 SOUTH GATE PARK,<br>WEST NEWTON, MA 02465<br>CLIENT:<br>15 SOUTH GATE PARK<br>WEST NEWTON, MA 02465 | SECOND FLOOR PLAN - SPECIAL PERMIT SET<br>15 SOUTH GATE PARK<br>WEST NEWTON, MA 02465 | STAMP: |
|----------------------------------------------------------------------------------------------------------------|-----------------------------------------------------------------------------|----------------------------------------------------------------------------------------------------------------------------------------------|---------------------------------------------------------------------------------------|--------|
|----------------------------------------------------------------------------------------------------------------|-----------------------------------------------------------------------------|----------------------------------------------------------------------------------------------------------------------------------------------|---------------------------------------------------------------------------------------|--------|