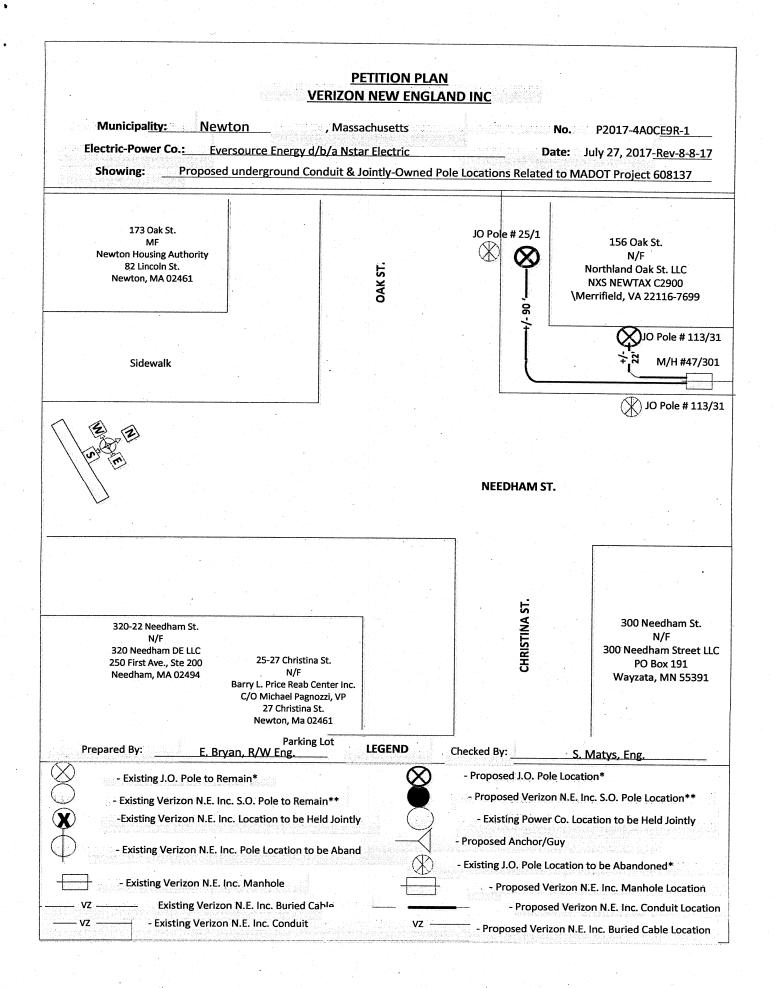

### #253-17 Verizon petition for grant of location on Needham Street

- <u>VERIZON</u> petition for a grant of location to install 22' <u>+</u> of conduit in Needham Street southwesterly from Manhole # 47/301 thence turning northwesterly to proposed relocated Pole #113/31 across from 300 Needham Street and to install 90' of conduit southwesterly in Needham Street from Manhole # 47/301 thence turning northwesterly on to Oak Street to proposed relocated Pole #25/1 on Oak Street.
- **#277-17** Mayor's re-appointment of Seth Parker to the Solid Waste Commission <u>SETH PARKER</u>, 26 Shornecliffe Road, Newton, re-appointed as a member of the SOLID WASTE COMMISSION for a term to expire September 30, 2020. (60 DAYS 11/4/17) [08/09/17 @ 11:18 AM]