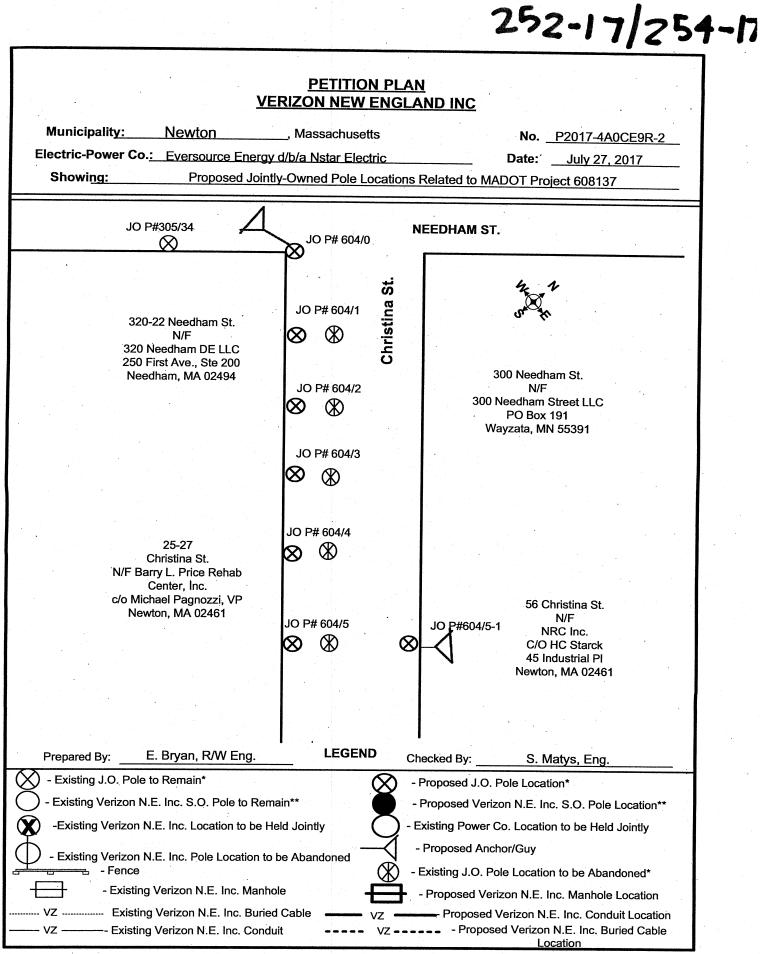

### #252-17 Verizon petition for grant of location on Christina Street

<u>VERIZON</u> petition for a grant of location to install pole #604/0 with guy and anchor at the corner of Needham and Christina Street and install pole #604/5-1 with guy and anchor on the northerly side, 40' northerly of pole #604/5. [(Ward 5) 07/05/2016 @ 4:33 PM]

### #254-17 Verizon petition for grant of location on Christina Street

<u>VERIZON</u> petition for a grant of location to relocate five poles (#604/1, #604/2, #604/3, #604/4 and #604/5) laterally in a southerly direction on Christina Street. [(Ward 5) 07/05/2016 @ 4:33 PM]

#### CHRISTINA STREET:

Place one (1) Jointly-Owned Pole # 604/0 on southerly side at intersection with Needham St.;
Place one (1) Jointly-Owned Pole #604/5-1 on Northerly side approx.. 40 ft. northerly of existing Jointly-Owned Pole # 604/5

Wherefore they pray that after due notice and hearing as provided by law, they be granted joint or identical locations for and permission to erect and maintain poles, wires and cables, together with anchors, guys and other such sustaining and protecting fixtures as they may find necessary, said poles to be erected substantially in accordance with the plan filed herewith marked – Verizon N. E. Inc., No. P-2017-4A0CE9R-2, Dated July 27, 2017.

All construction under this order shall be in accordance with the following conditions: - Poles shall be of sound timber, and reasonably straight and shall be set substantially at the points indicated upon the plan marked - **VERIZON NEW ENGLAND INC.**, No.P2017-4A0CE9R-2, Dated July 27<sup>th</sup>, 2017 - filed with said petition.

The following are the public ways or parts of ways along which the poles above referred to may be erected, and the number of poles which may be erected thereon under this order:-

CHRISTINA STREET: Place one (1) Jointly-Owned Pole # 604/0 on southerly side at intersection with Needham St.; Place one (1) Jointly-Owned Pole #604/5-1 on Northerly side approx.. 40 ft. northerly of existing Jointly-Owned Pole # 604/5