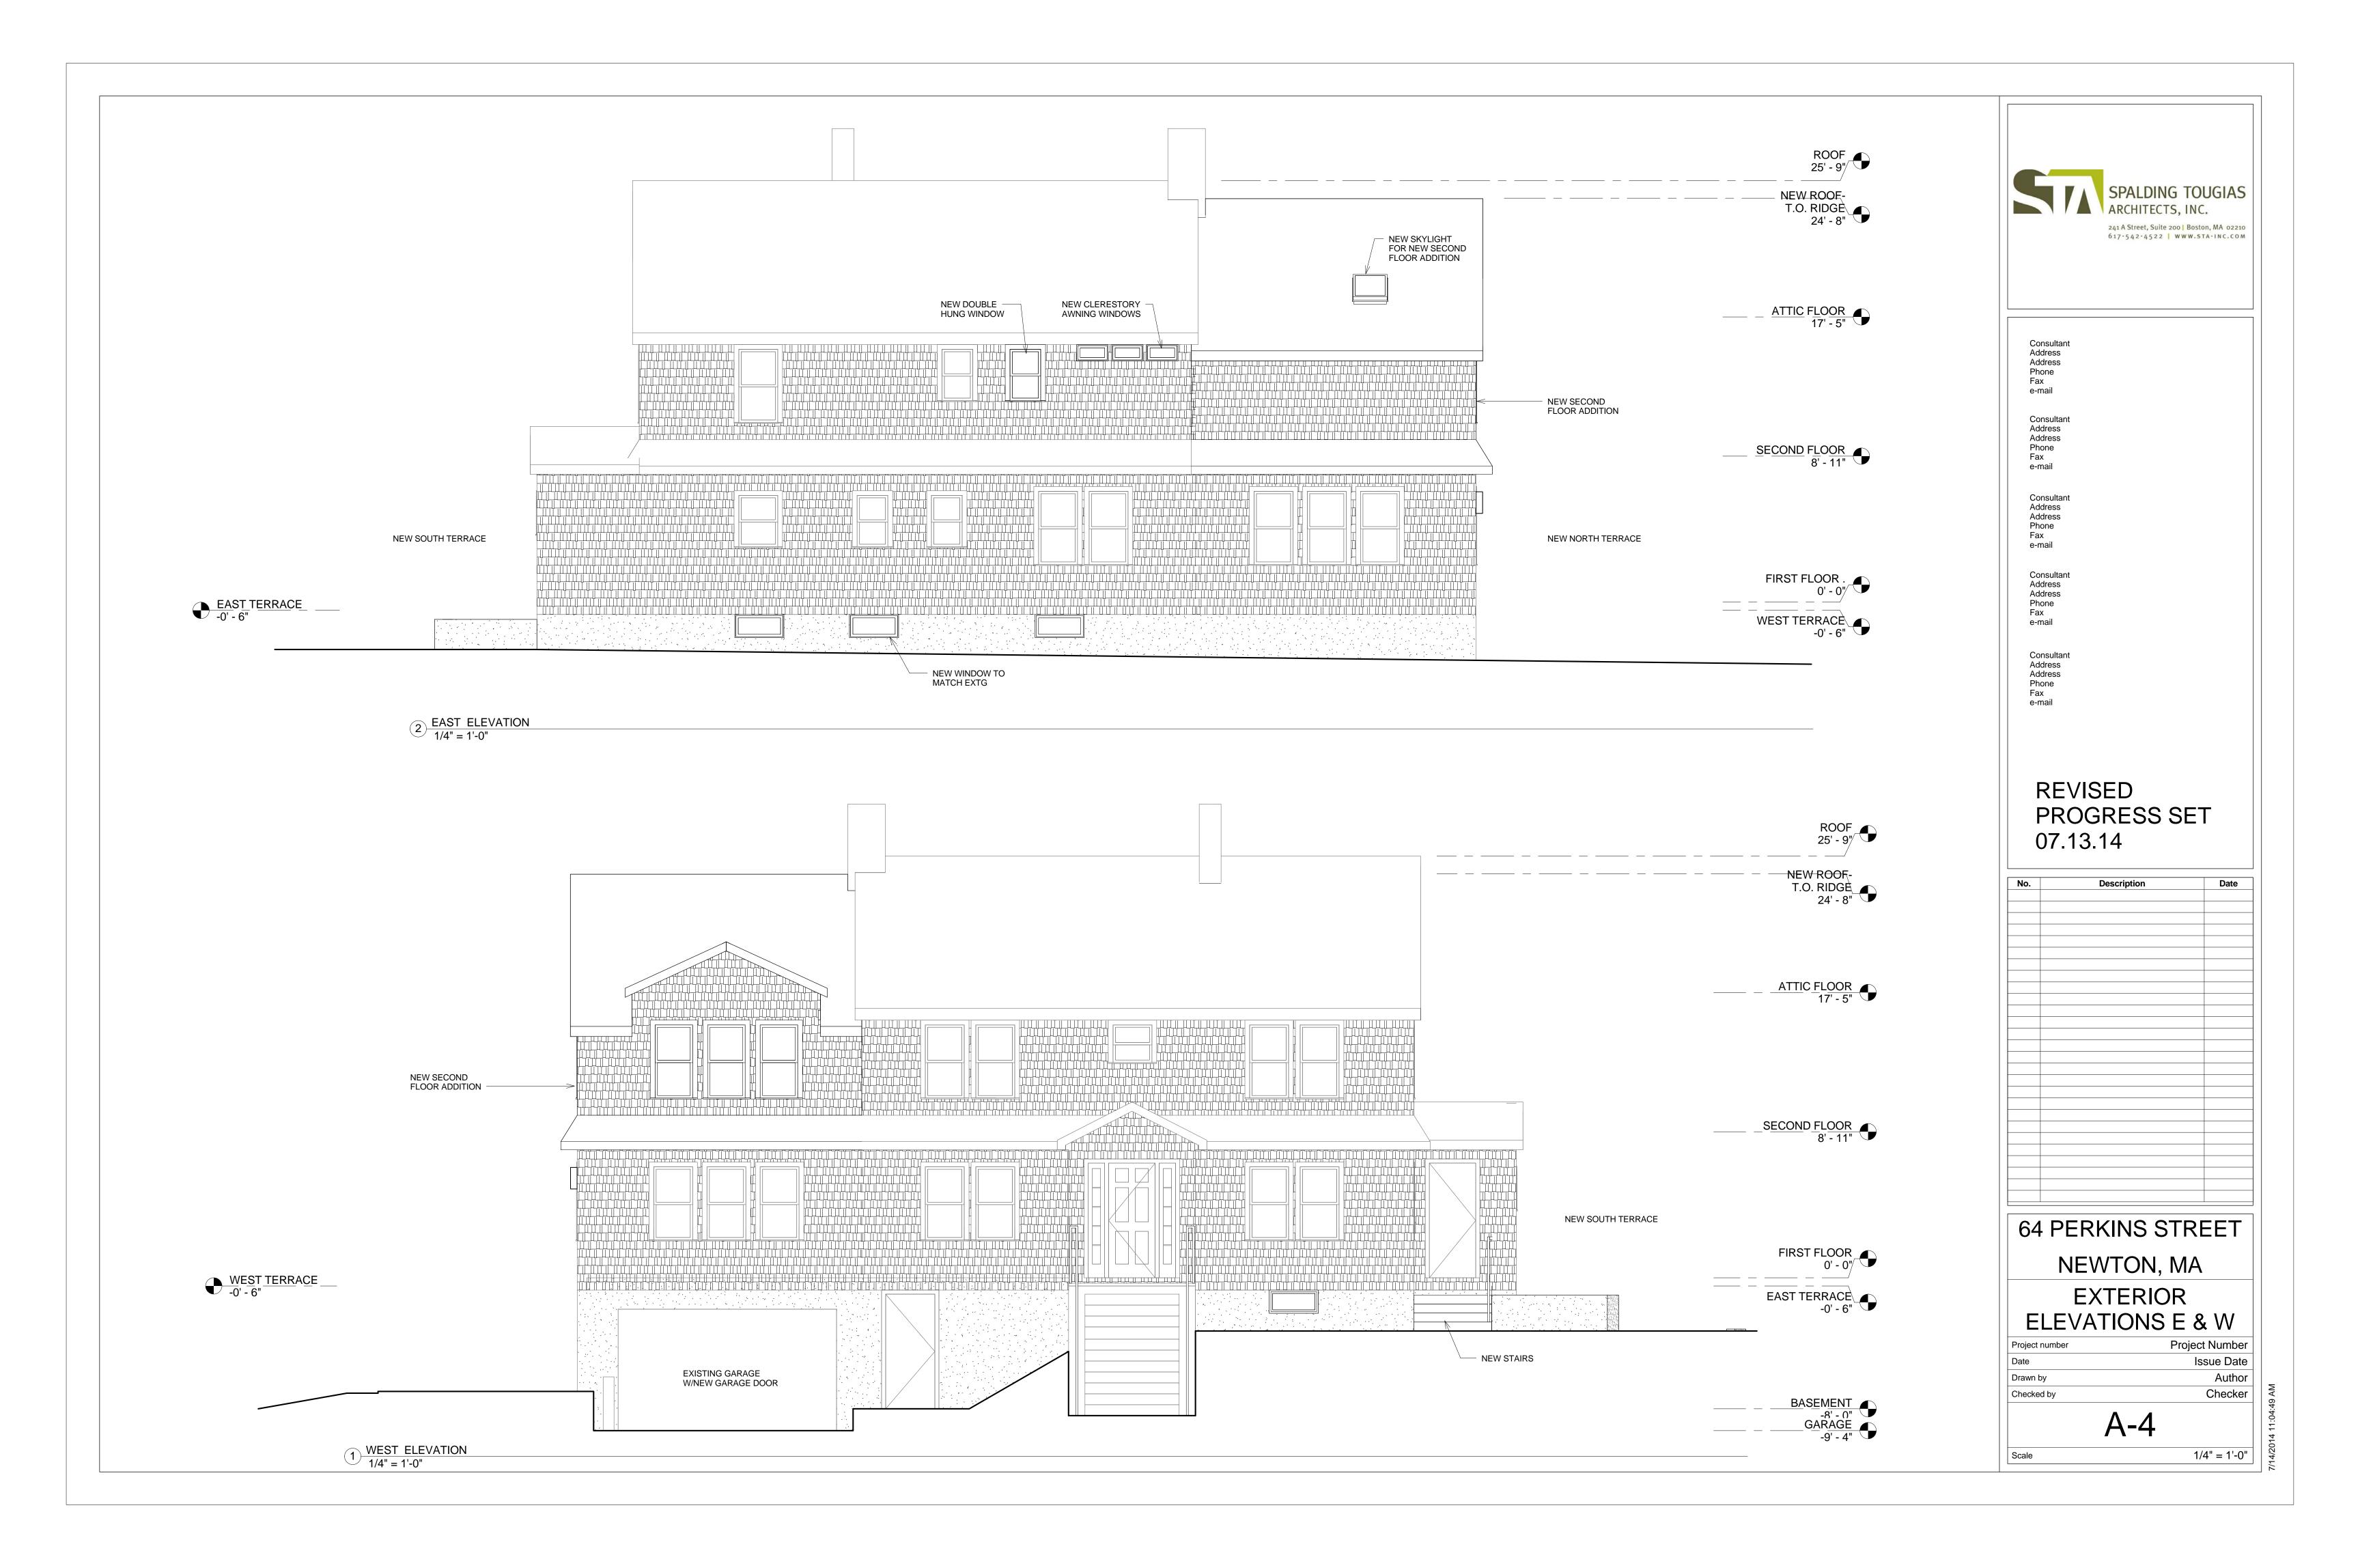

## ARCHITECTURAL SITE-1 SITE PLAN

A-1 BASEMENT AND FIRST FLOOR PLANS A-2 SECOND FLOOR AND ROOF PLANS A-3 BUILDING SECTIONS

A-4 EXTERIOR ELEVATIONS E & W

A-5 EXTERIOR ELEVATIONS N & S

PROJECT STATISTICS: NEW MASTER BEDROOM INFILL ABOVE EXISTING LIVING ROOM 400