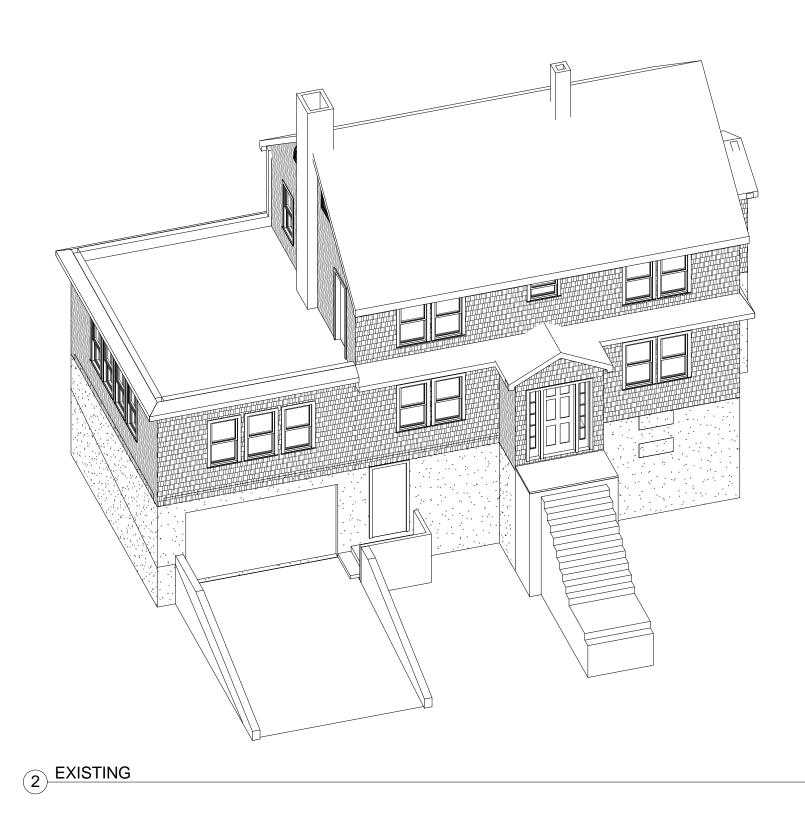

# RESIDENCE AT:

# 64 PERKINS STREET NEWTON, MA



PROPOSED VIEW FROM CORNER OF 1 PERKINS & WINTHROP

#### **GENERAL NOTES:**

1. ALL PERMITS AND LICENSES SHALL BE SECURED BY CONTRACTOR. ALL WORK SHALL BE IN ACCORDANCE WITH MA STATE BUILDING CODE AND OTHER APPLICABLE CODES AND ORDINANCES. THE CONTRACTOR SHALL NOTIFY ARCHITECT IMMEDIATELY OF ANY DISCREPANCIES IN THE CONTRACT DOCUMENTS AND PROCEED ONLY AFTER THESE ARE RESOLVED.

2. CONTRACTOR TO VERIFY ALL DIMENSIONS IN THE FIELD AND ALL EXISTING CONDITIONS INCLUDING VERIFYING ALL UTILITIES AND AHALL CAREFULLY COMPARE SUCH INFORMATION WITH THE CONTRACT DOCUMENT BEFORE PERFORMING ANY WORK.

3. THE CONTRACTOR IS RESPONSIBLE FOR FOR ERECTING PROTECTIVE BARRIERS TO SEPARATE WORK AREAS FROM COMPLETED AREAS.

4. WORK NOT INDICATED ON THE DRAWINGS BUT REASONABLY IMPLIED TO BE SIMILAR TO THAT SHOW