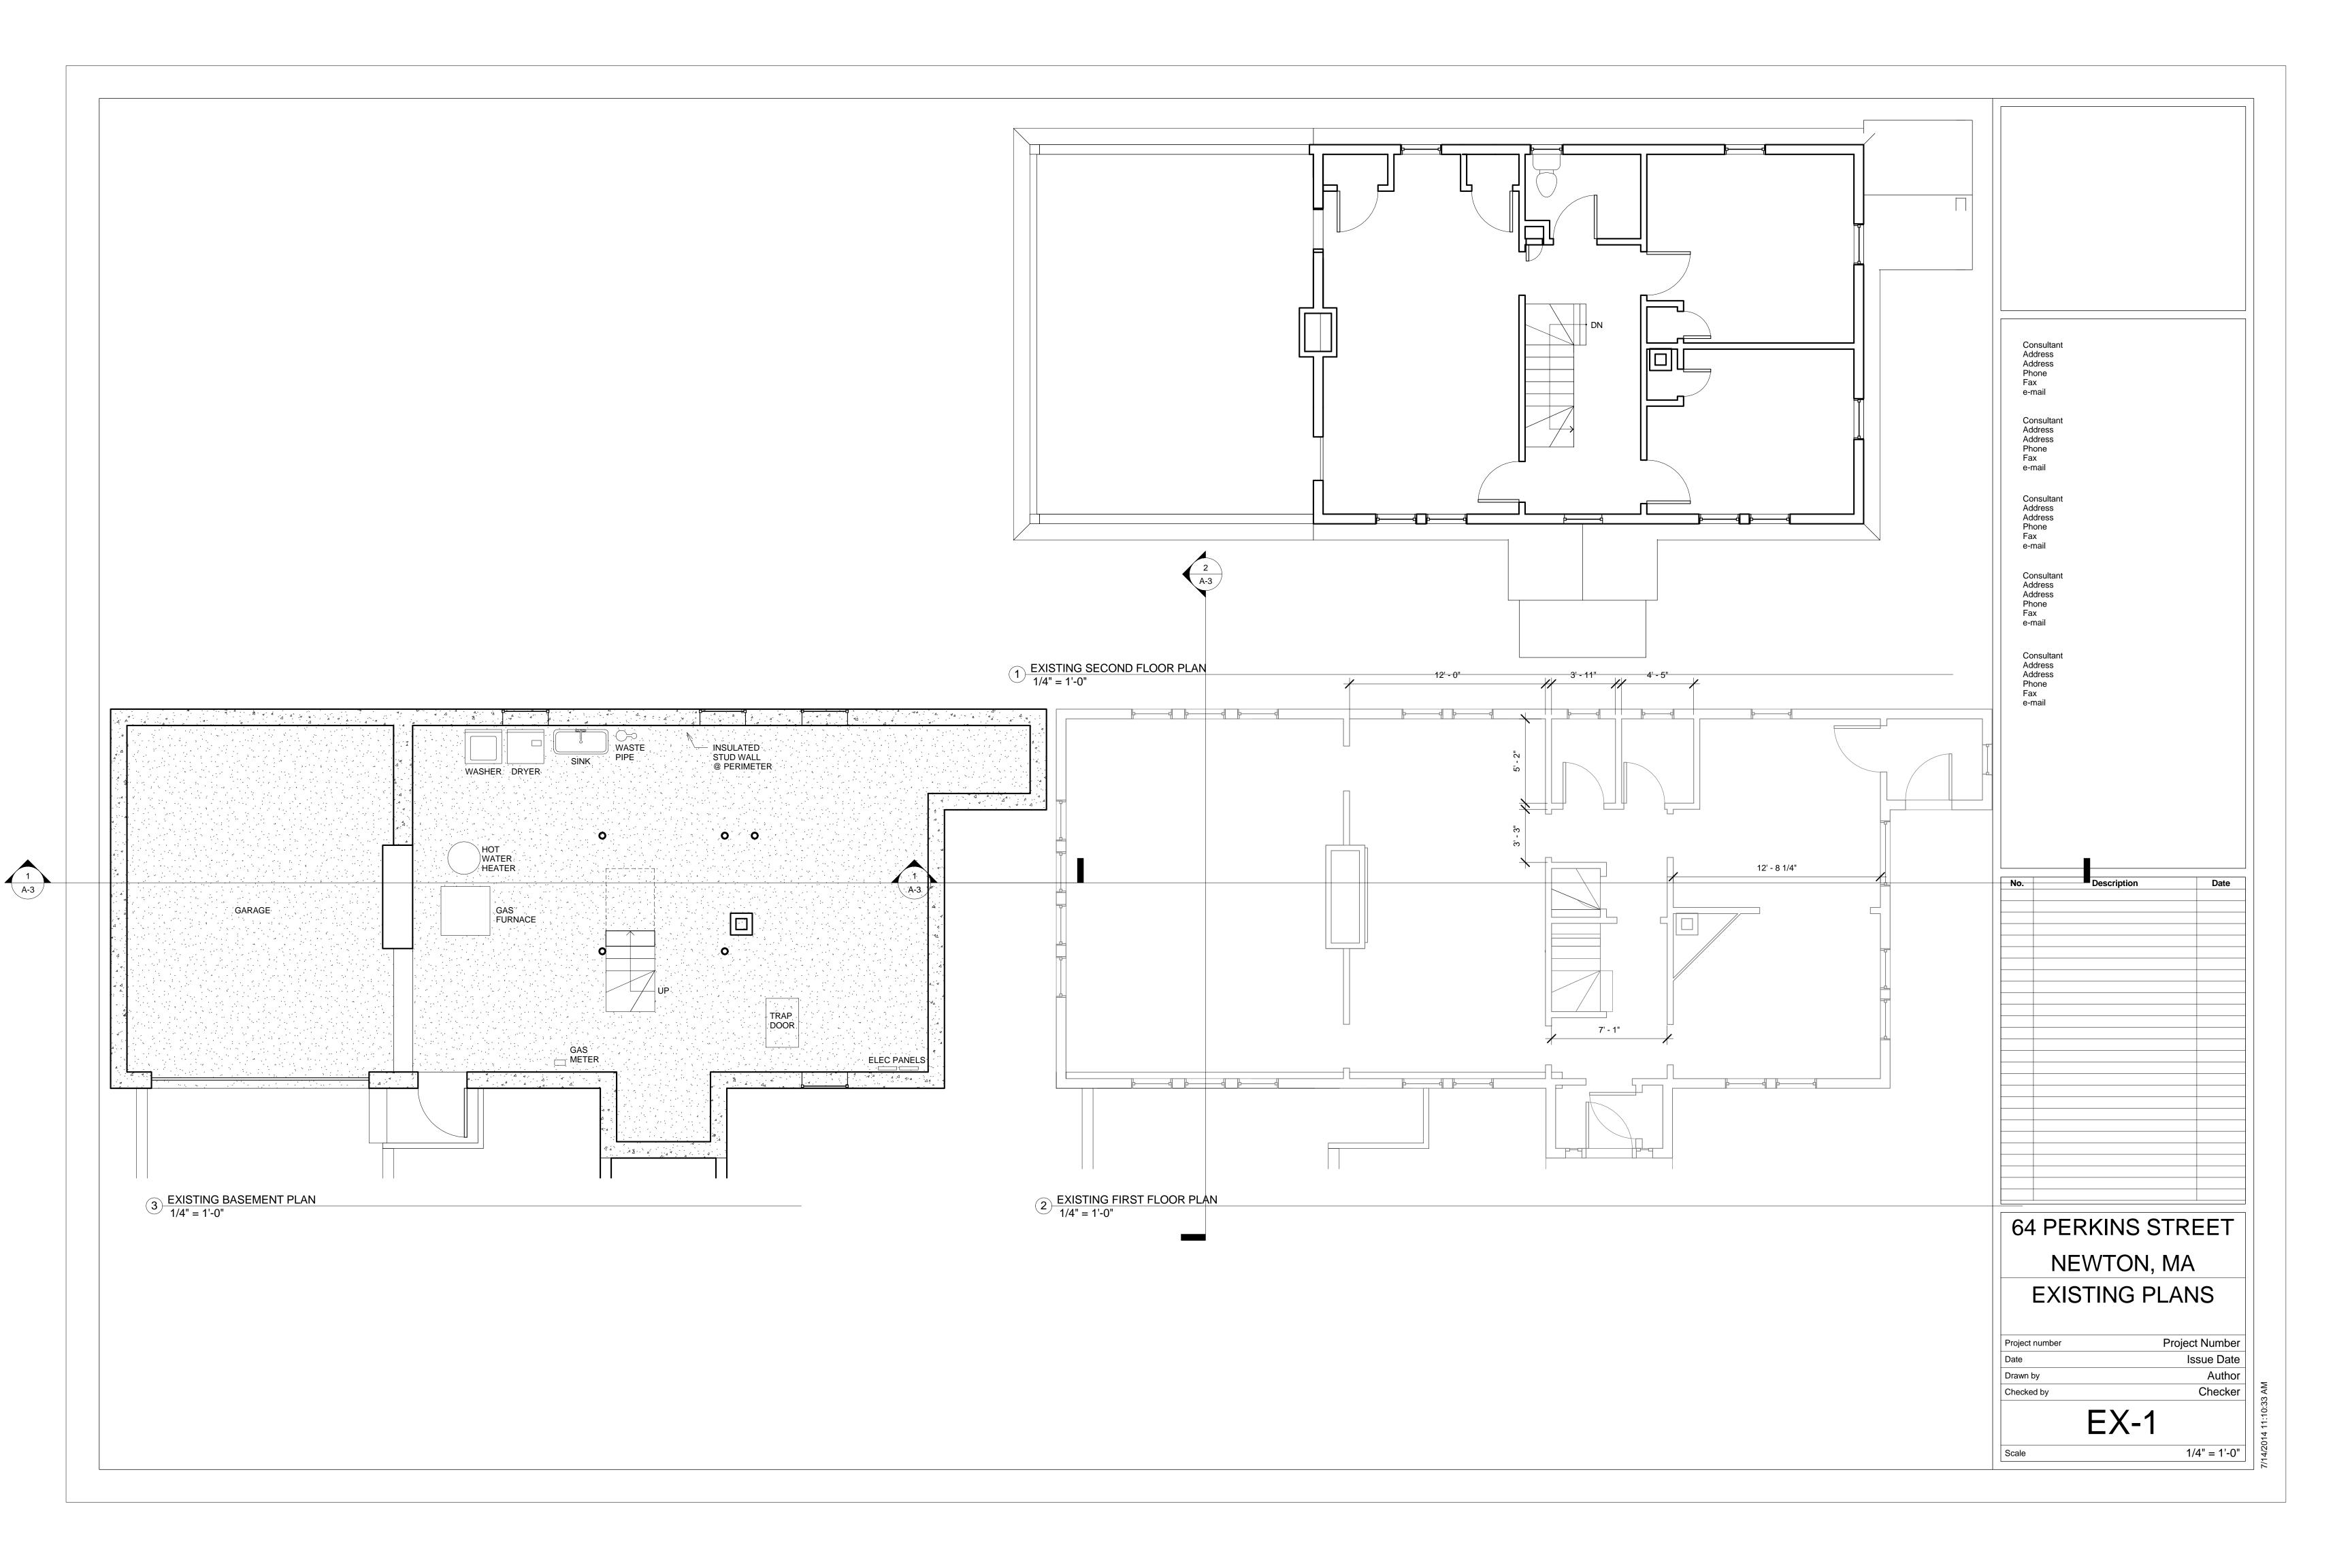

#### **DRAWING INDEX**

**COVER SHEET** 

EXISTING EX-1 EXISTING PLANS

## ARCHITECTURAL SITE-1 SITE PLAN

A-1 BASEMENT AND FIRST FLOOR PLANS A-2 SECOND FLOOR AND ROOF PLANS A-3 BUILDING SECTIONS

A-4 EXTERIOR ELEVATIONS E & W

A-5 EXTERIOR ELEVATIONS N & S

PROJECT STATISTICS: NEW MASTER BEDROOM INFILL ABOVE EXISTING LIVING ROOM 400