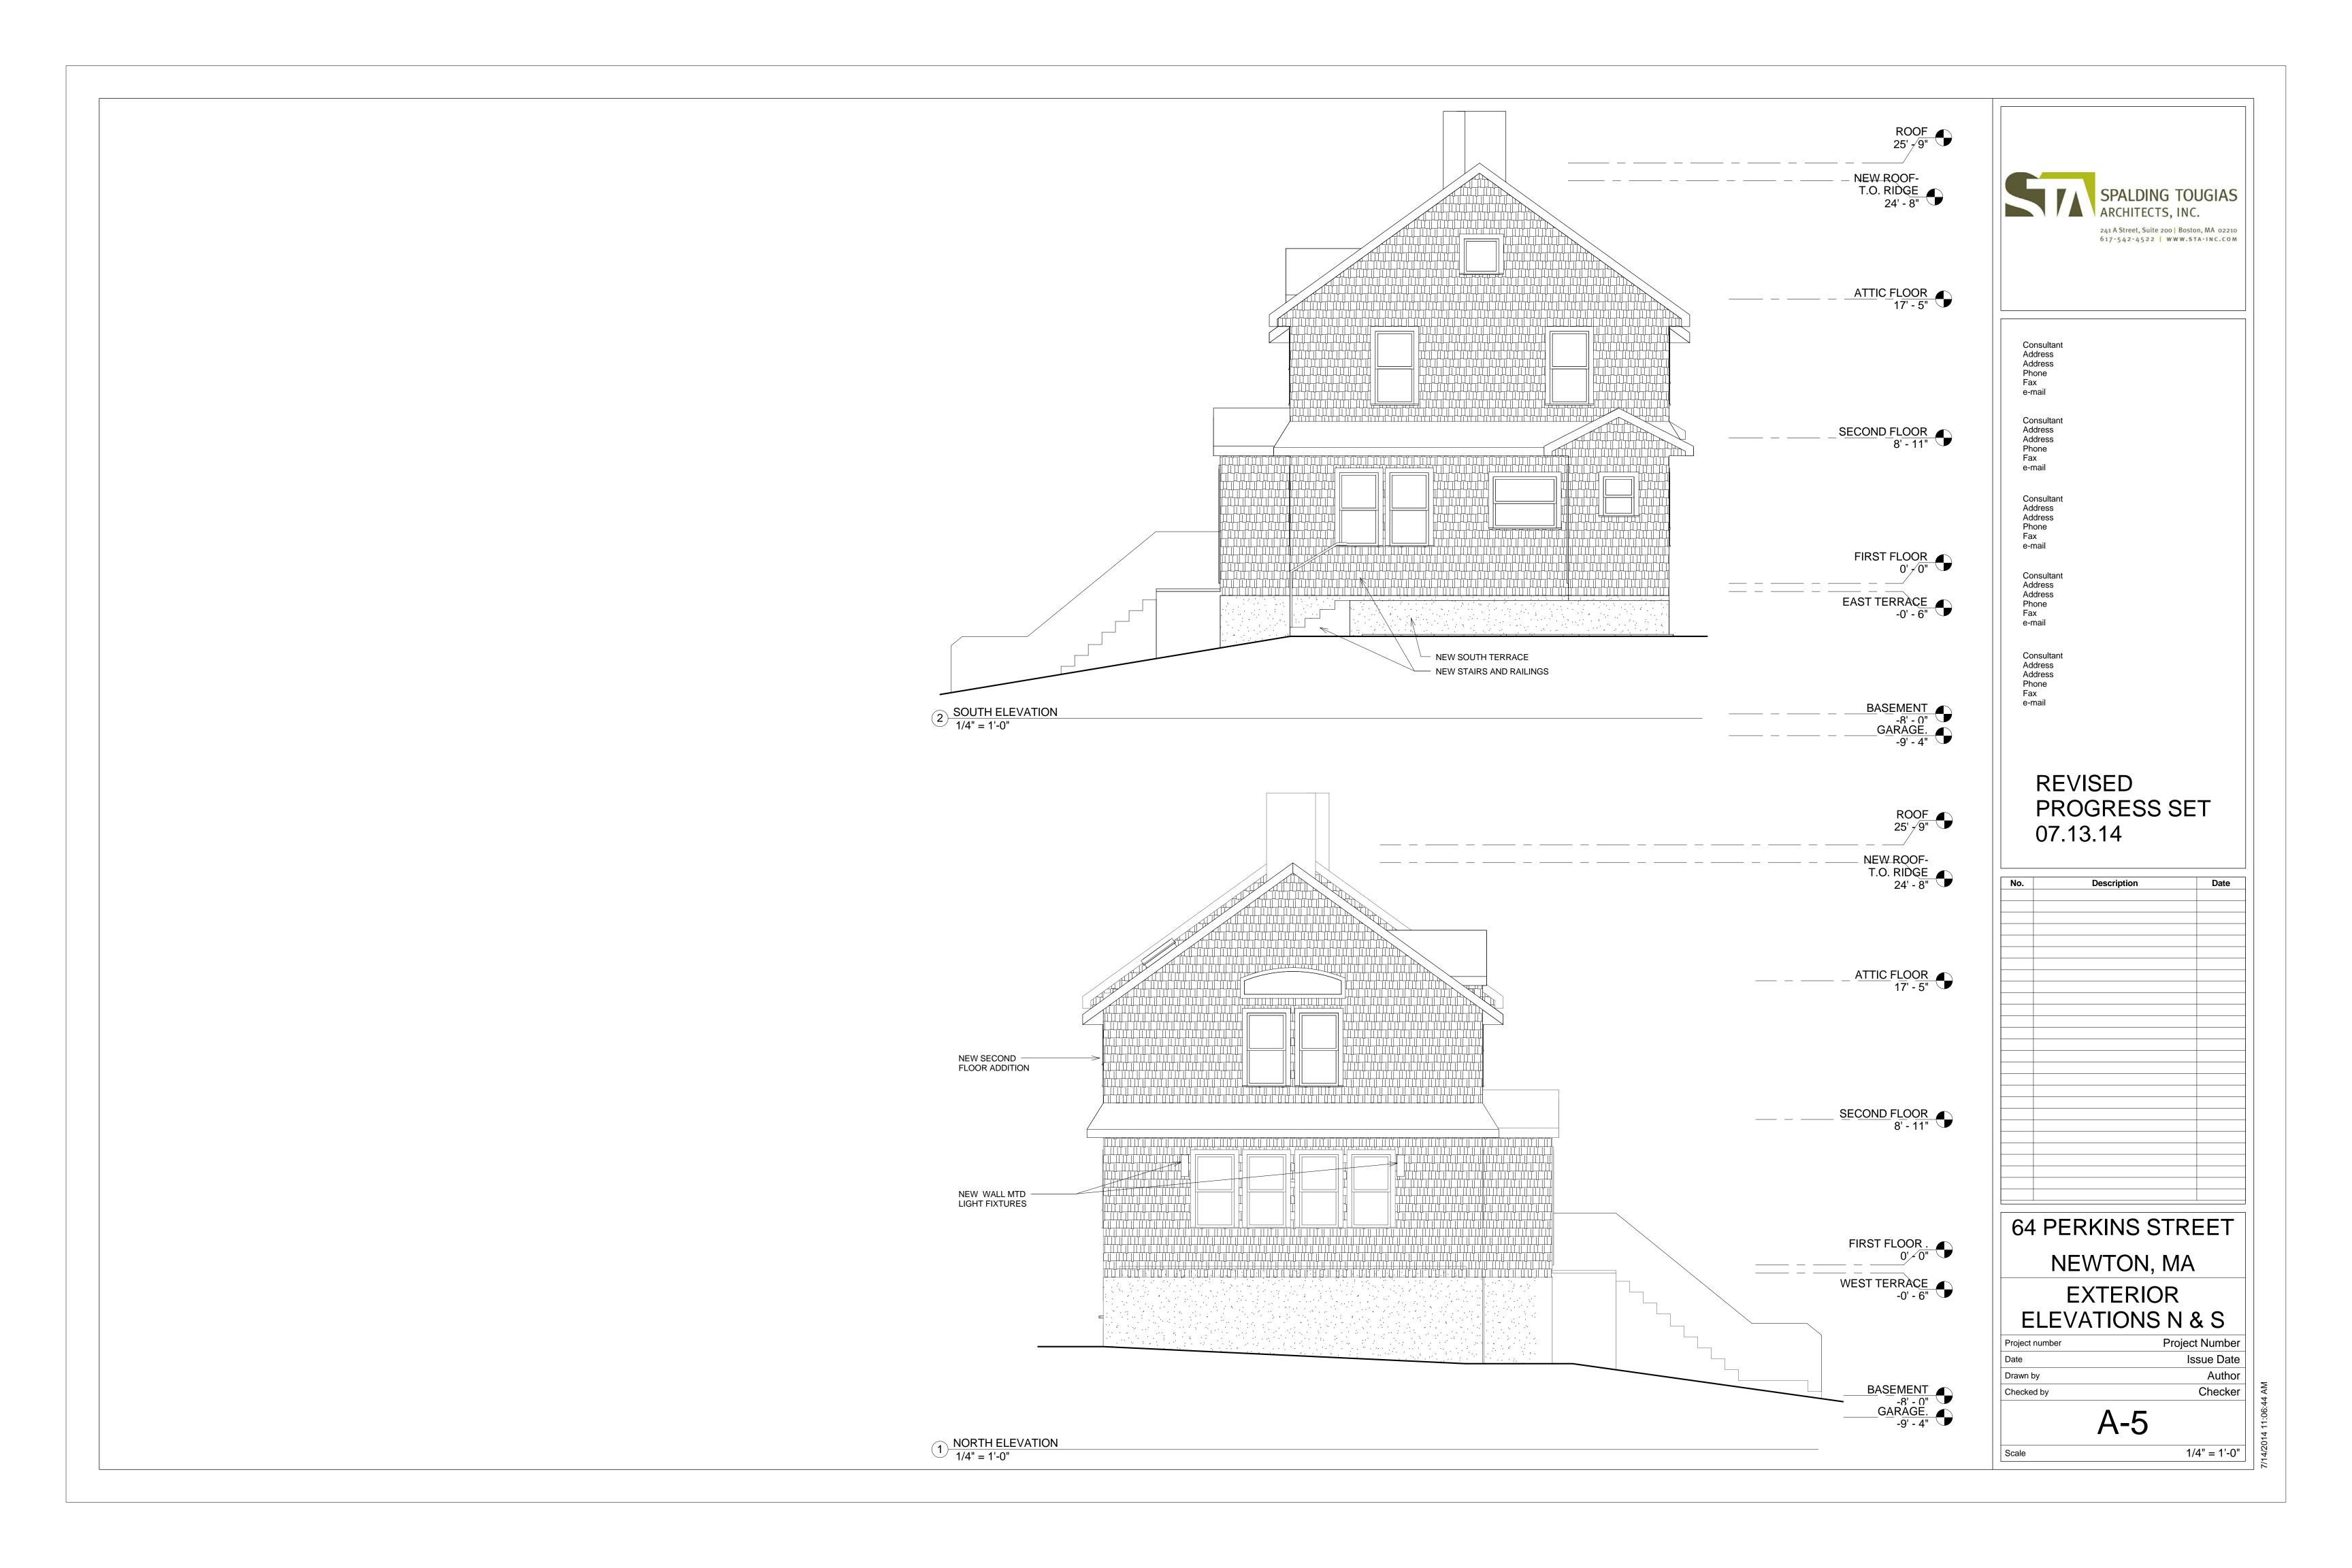

## ARCHITECTURAL SITE-1 SITE PLAN

A-1 BASEMENT AND FIRST FLOOR PLANS A-2 SECOND FLOOR AND ROOF PLANS A-3 BUILDING SECTIONS

A-4 EXTERIOR ELEVATIONS E & W

A-5 EXTERIOR ELEVATIONS N & S

PROJECT STATISTICS: NEW MASTER BEDROOM INFILL ABOVE EXISTING LIVING ROOM 400