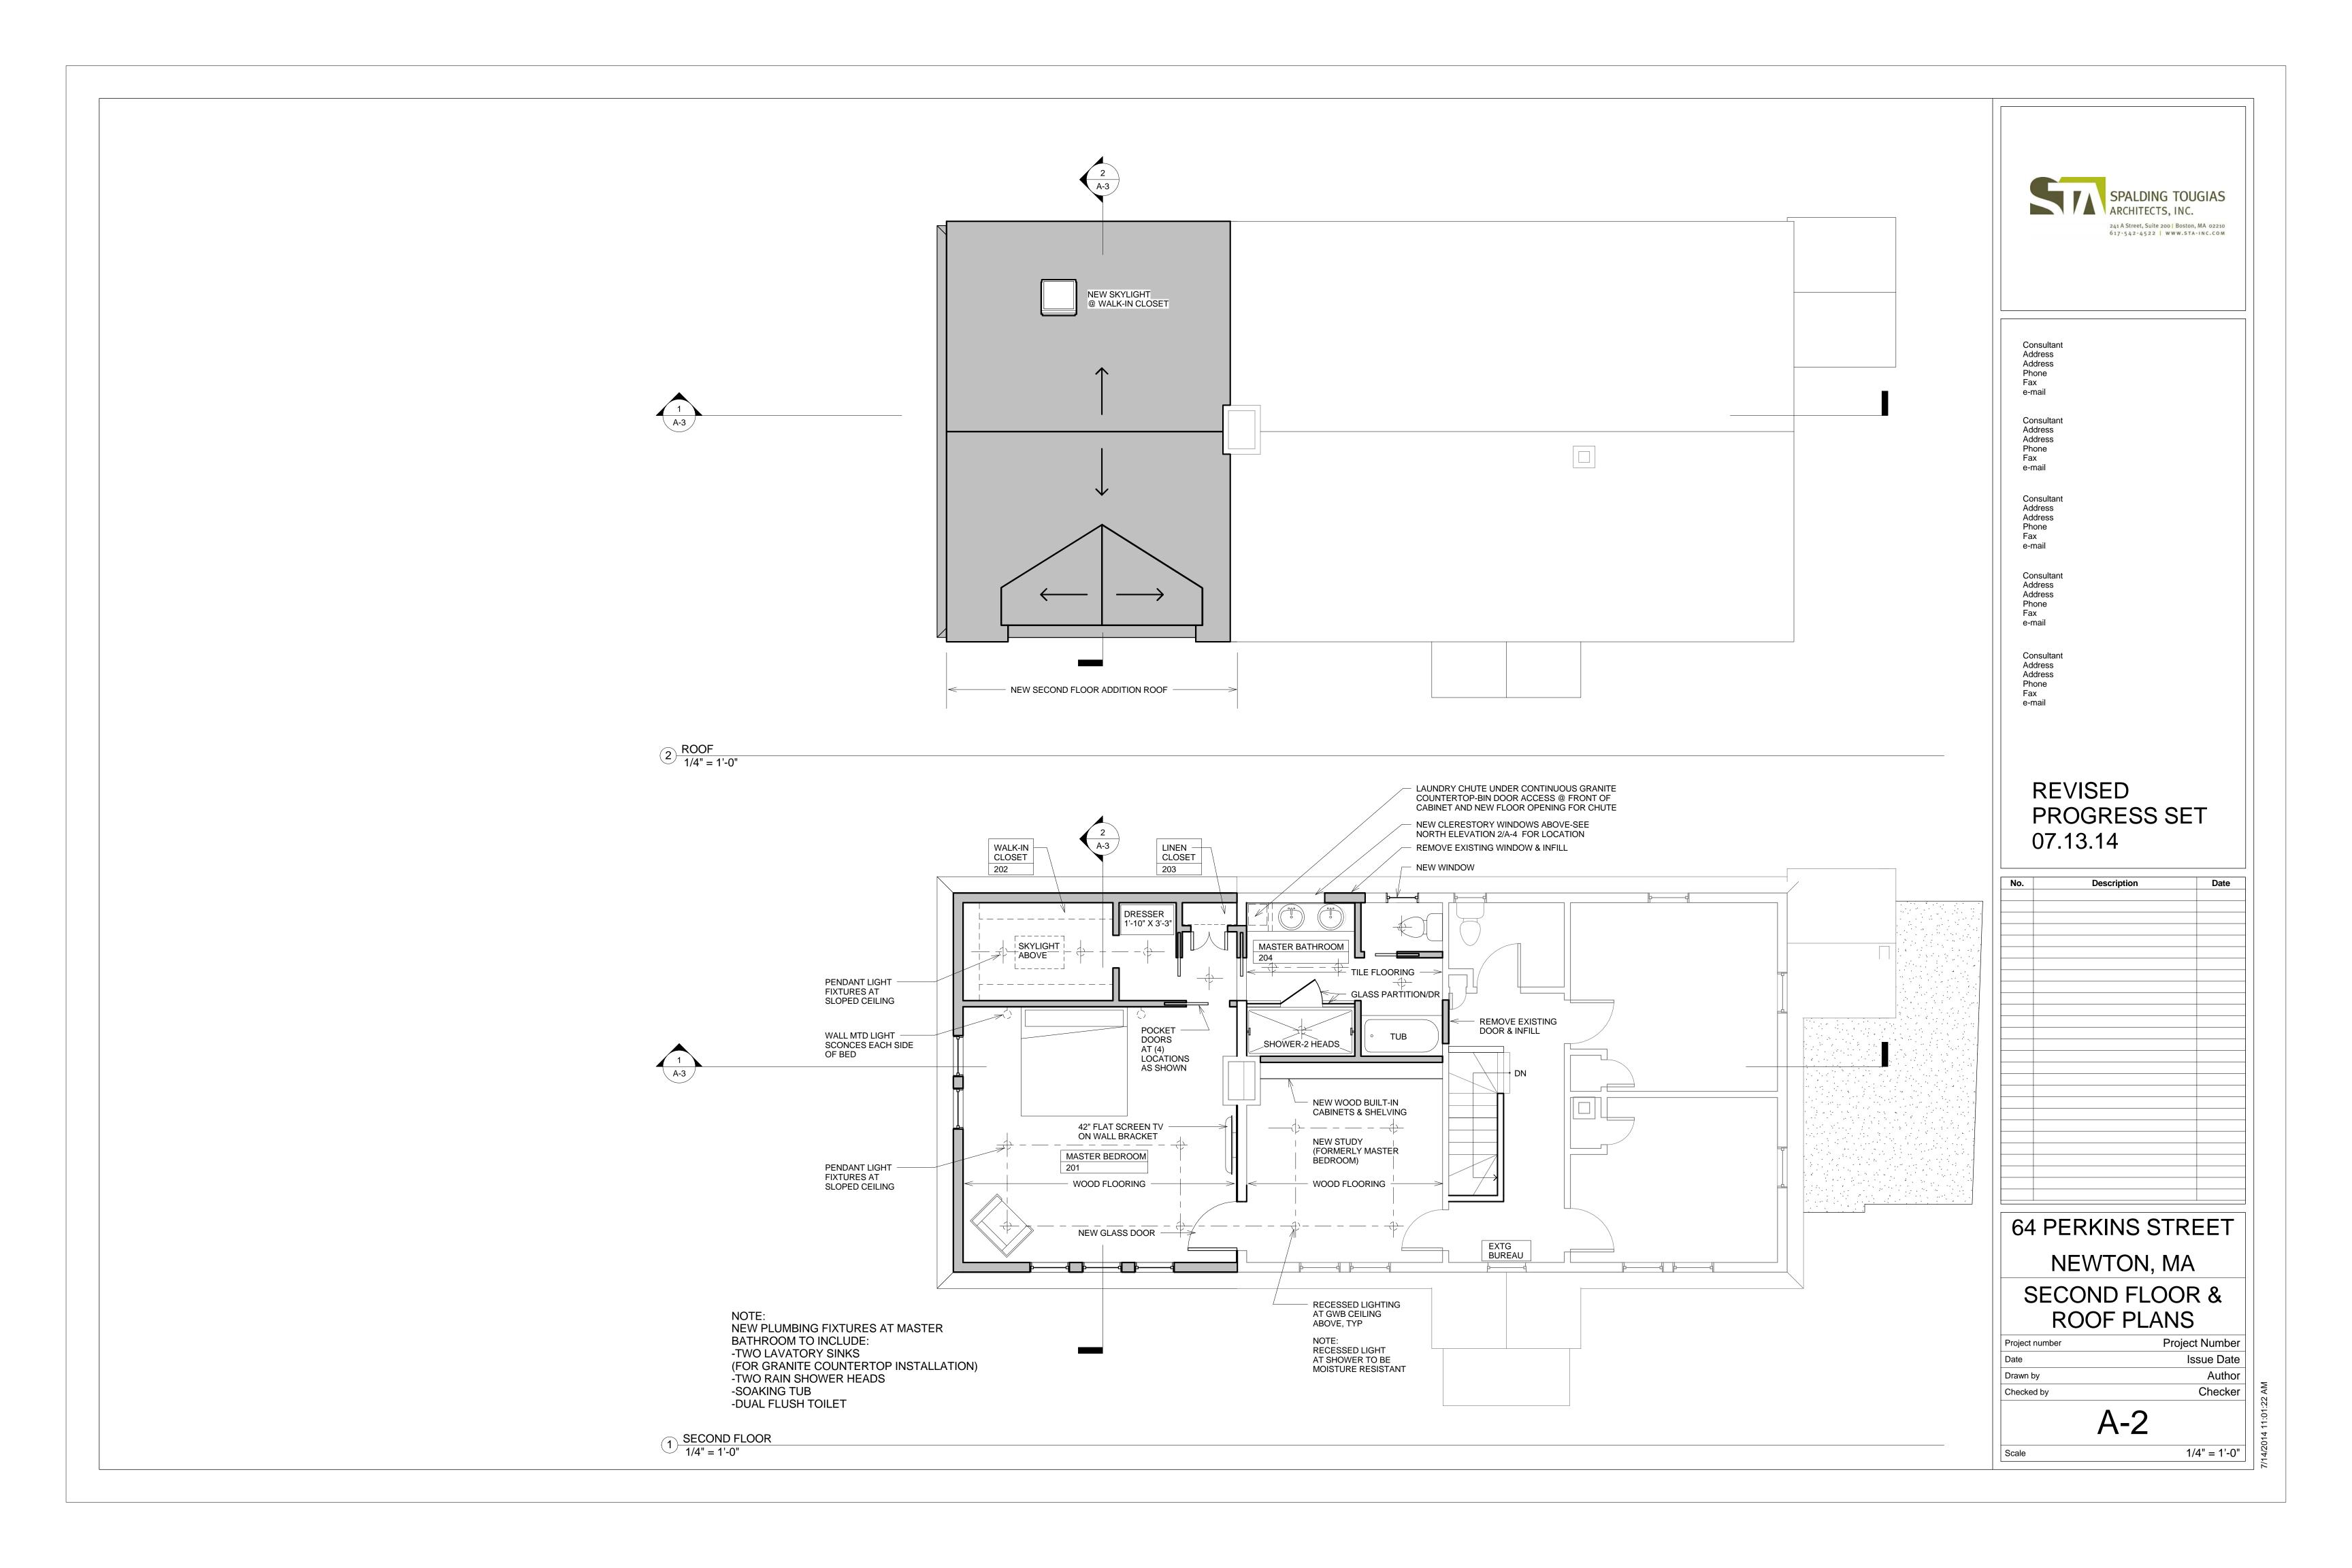

## ARCHITECTURAL SITE-1 SITE PLAN

A-1 BASEMENT AND FIRST FLOOR PLANS A-2 SECOND FLOOR AND ROOF PLANS A-3 BUILDING SECTIONS

A-4 EXTERIOR ELEVATIONS E & W

A-5 EXTERIOR ELEVATIONS N & S

PROJECT STATISTICS: NEW MASTER BEDROOM INFILL ABOVE EXISTING LIVING ROOM 400