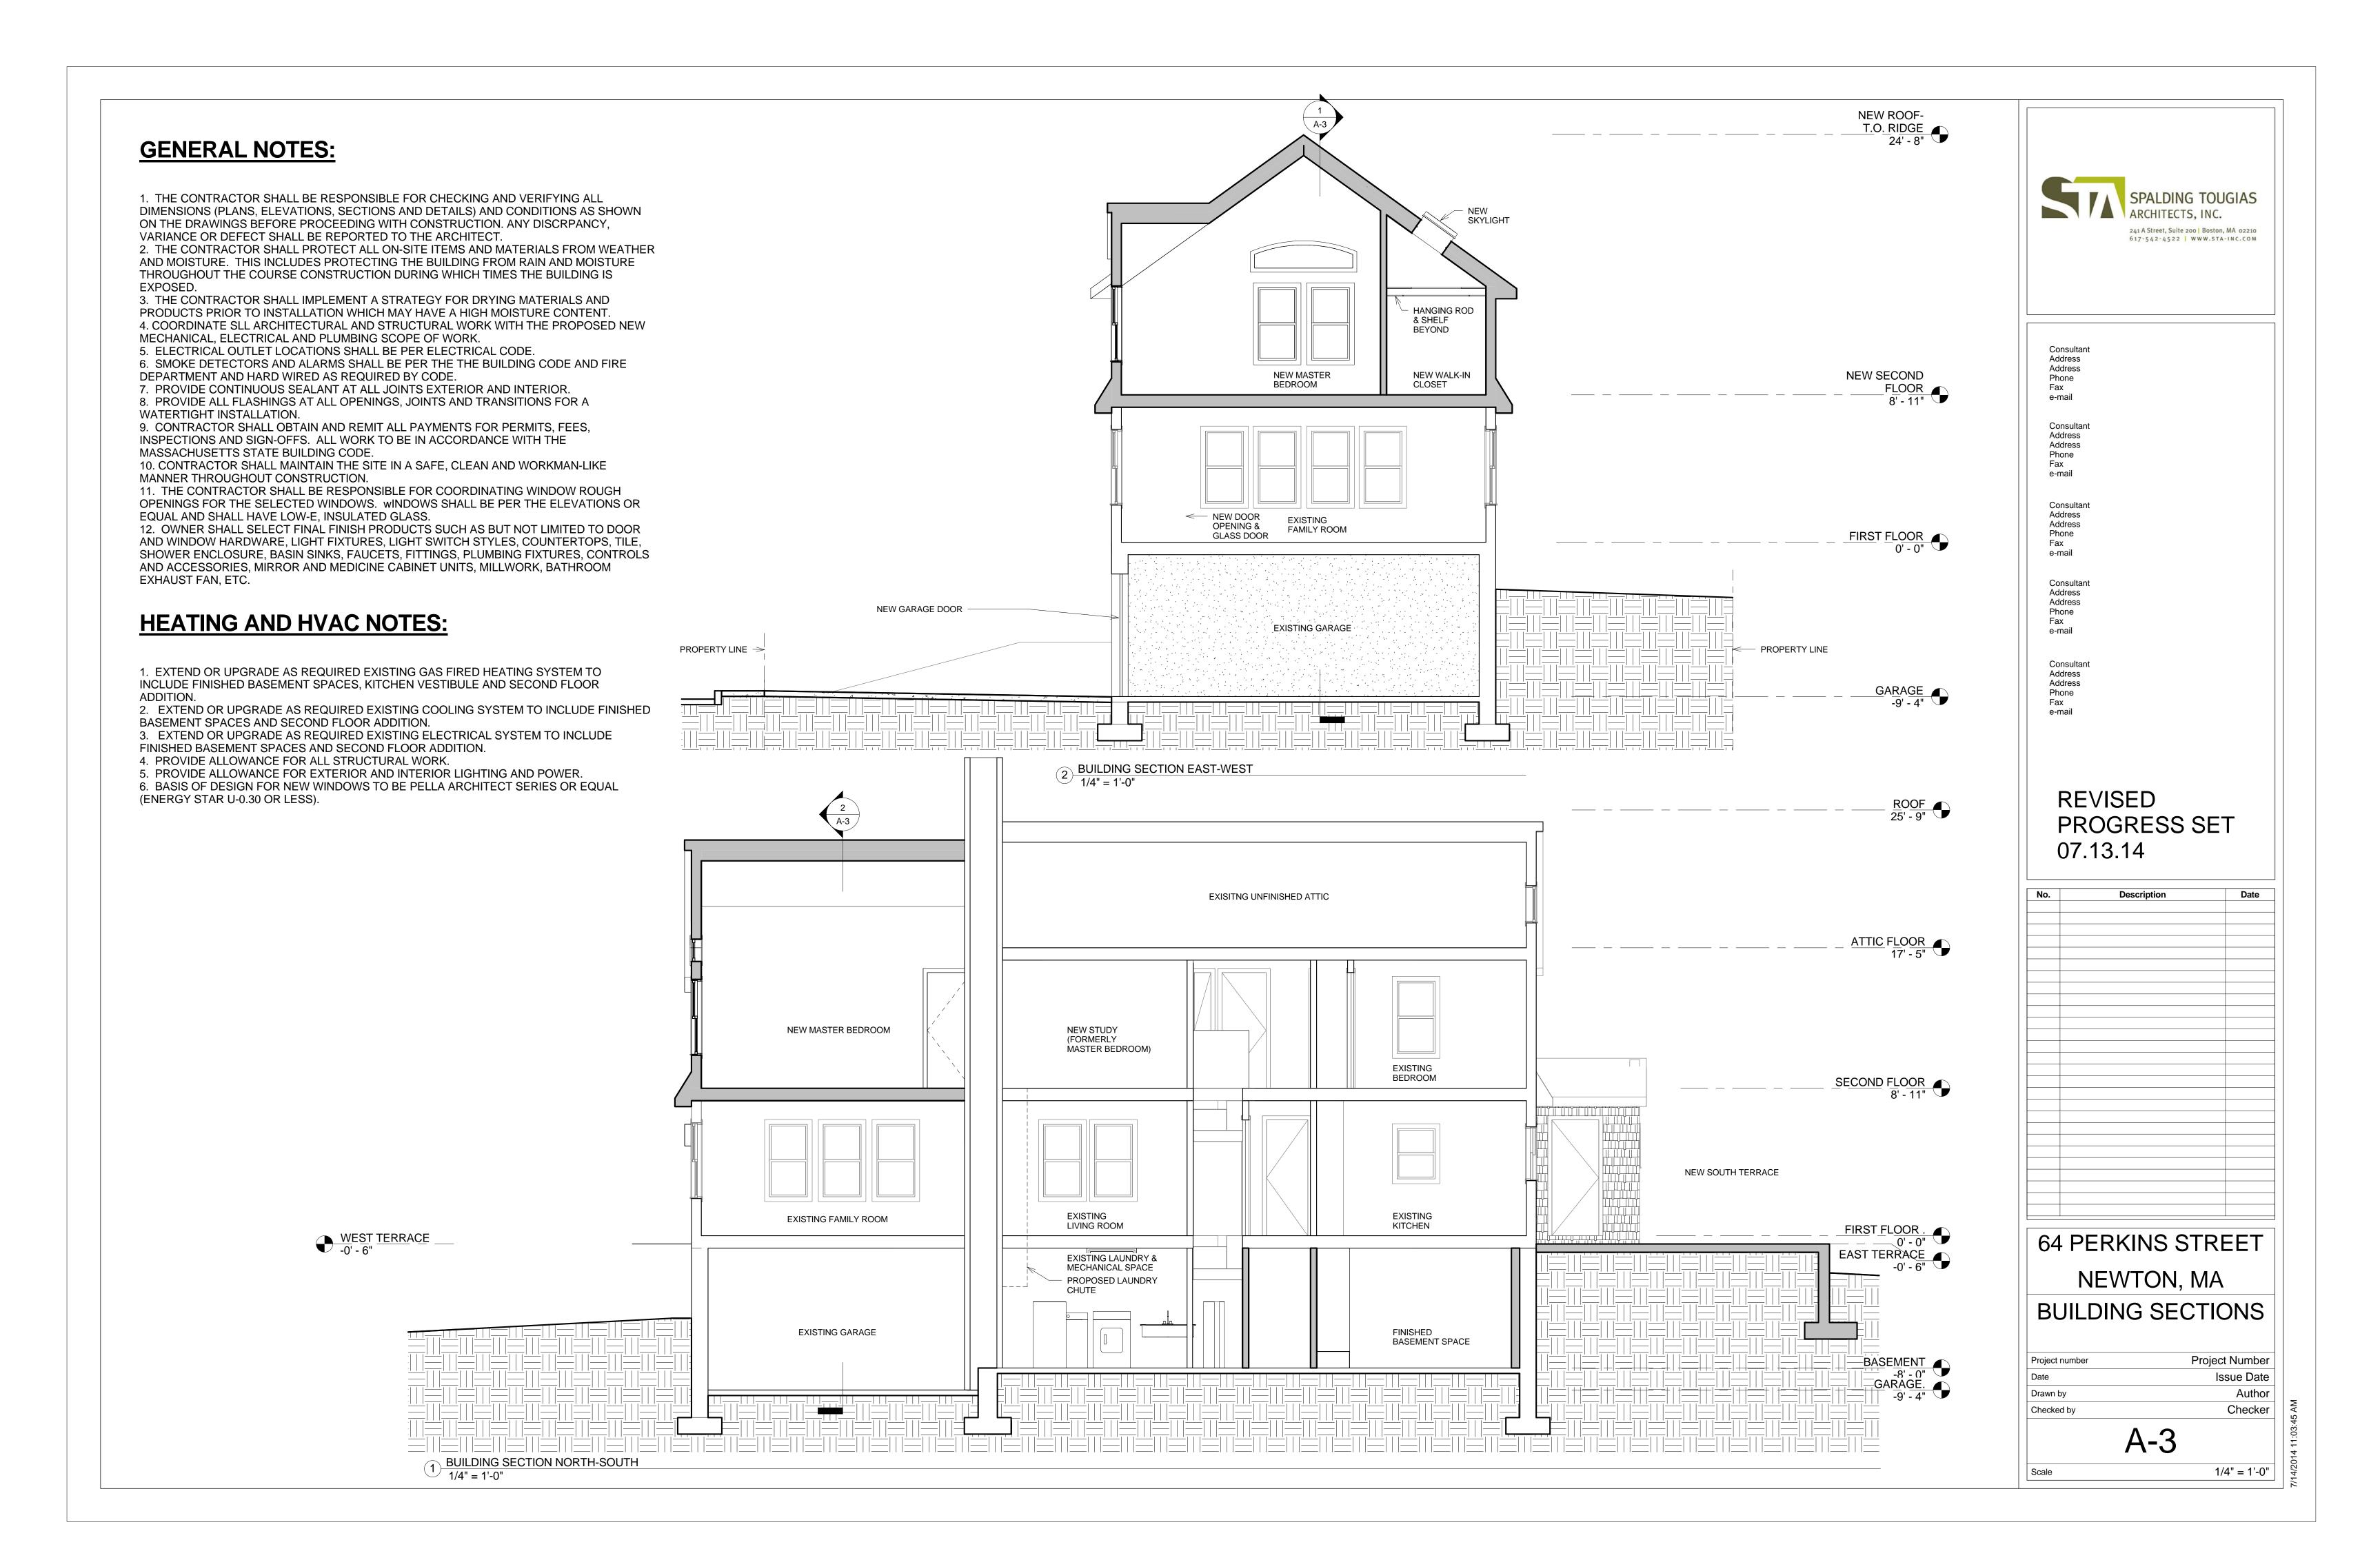

## ARCHITECTURAL SITE-1 SITE PLAN

A-1 BASEMENT AND FIRST FLOOR PLANS A-2 SECOND FLOOR AND ROOF PLANS A-3 BUILDING SECTIONS

A-4 EXTERIOR ELEVATIONS E & W

A-5 EXTERIOR ELEVATIONS N & S

PROJECT STATISTICS: NEW MASTER BEDROOM INFILL ABOVE EXISTING LIVING ROOM 400