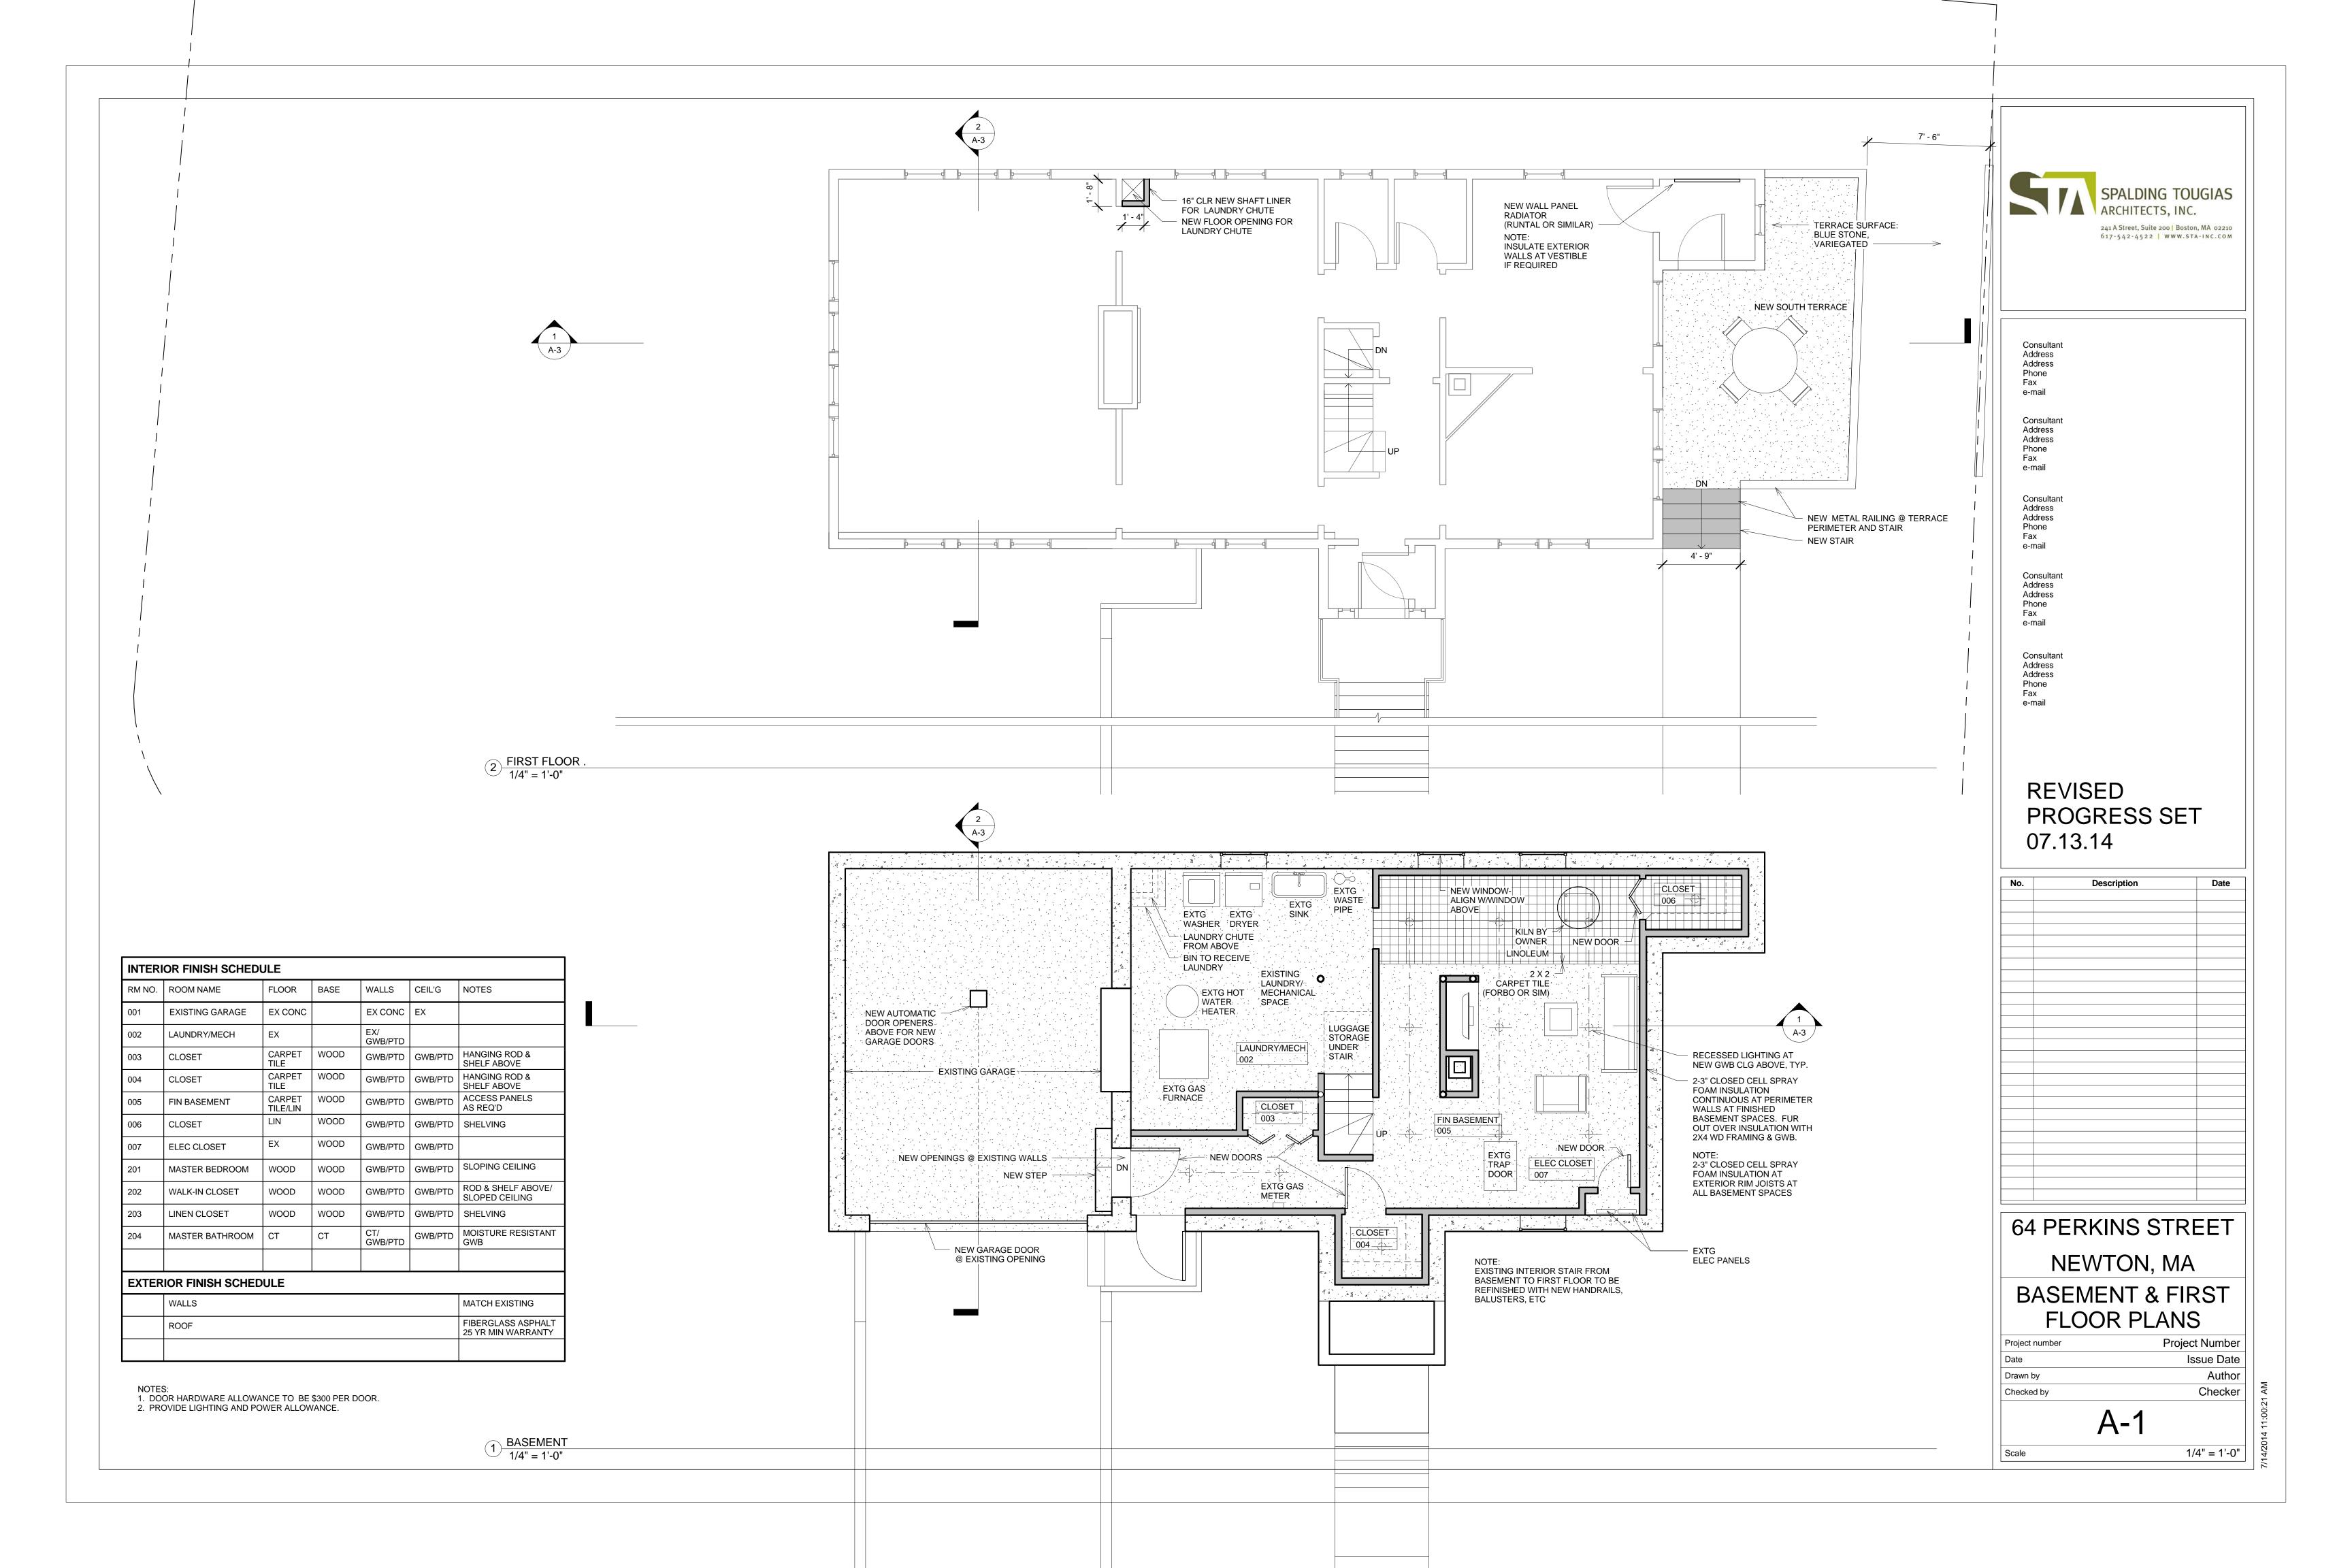

## ARCHITECTURAL SITE-1 SITE PLAN

A-1 BASEMENT AND FIRST FLOOR PLANS A-2 SECOND FLOOR AND ROOF PLANS A-3 BUILDING SECTIONS

A-4 EXTERIOR ELEVATIONS E & W

A-5 EXTERIOR ELEVATIONS N & S

PROJECT STATISTICS: NEW MASTER BEDROOM INFILL ABOVE EXISTING LIVING ROOM 400