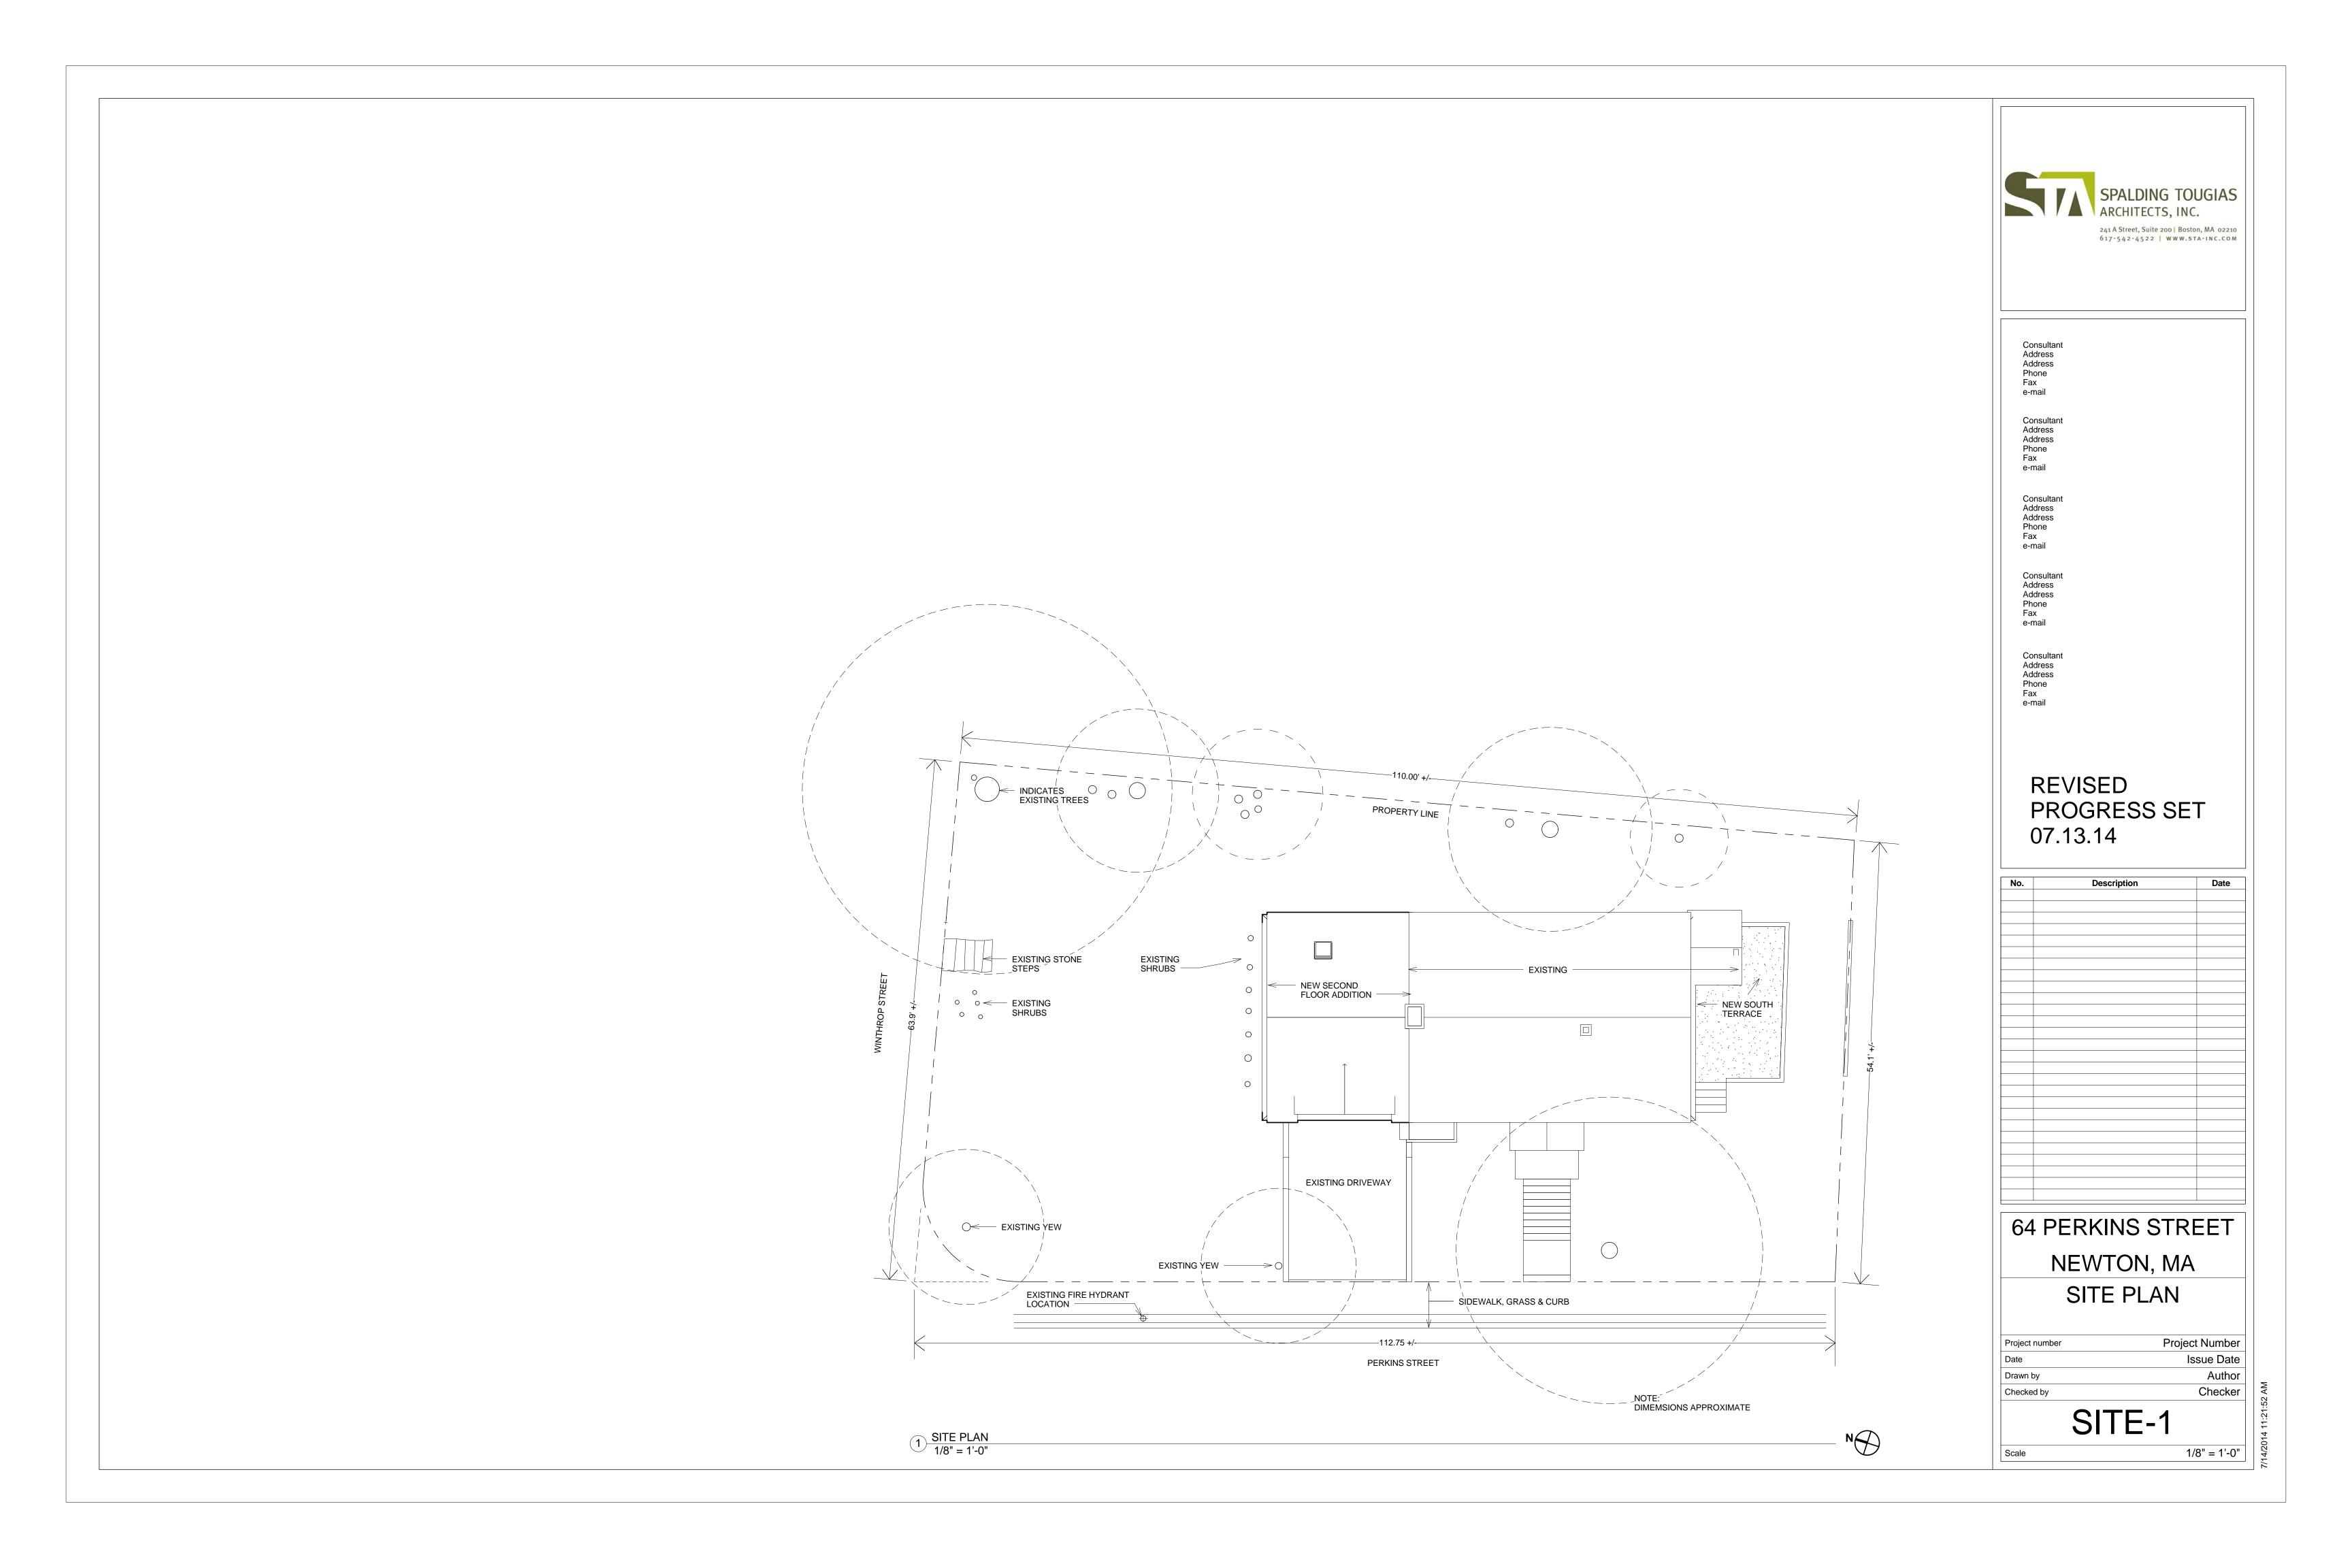

## ARCHITECTURAL SITE-1 SITE PLAN

A-1 BASEMENT AND FIRST FLOOR PLANS A-2 SECOND FLOOR AND ROOF PLANS A-3 BUILDING SECTIONS

A-4 EXTERIOR ELEVATIONS E & W

A-5 EXTERIOR ELEVATIONS N & S

PROJECT STATISTICS: NEW MASTER BEDROOM INFILL ABOVE EXISTING LIVING ROOM 400

ZONING DISTRICT SR2/LOT CREATED BEFORE 12/7/53

## REVISED PROGRESS SET 07.13.14

| No. | Description |  |
|-----|-------------|--|
|     |             |  |
|     |             |  |
|     |             |  |
|     |             |  |
|     |             |  |
|     |             |  |
|     |             |  |
|     |             |  |
|     |             |  |
|     |             |  |
|     |             |  |
|     |             |  |
|     |             |  |
|     |             |  |
|     |             |  |
|     |             |  |
|     |             |  |
|     |             |  |
|     |             |  |
|     |             |  |
|     |             |  |
|     |             |  |
|     |             |  |
|     |             |  |
|     |             |  |