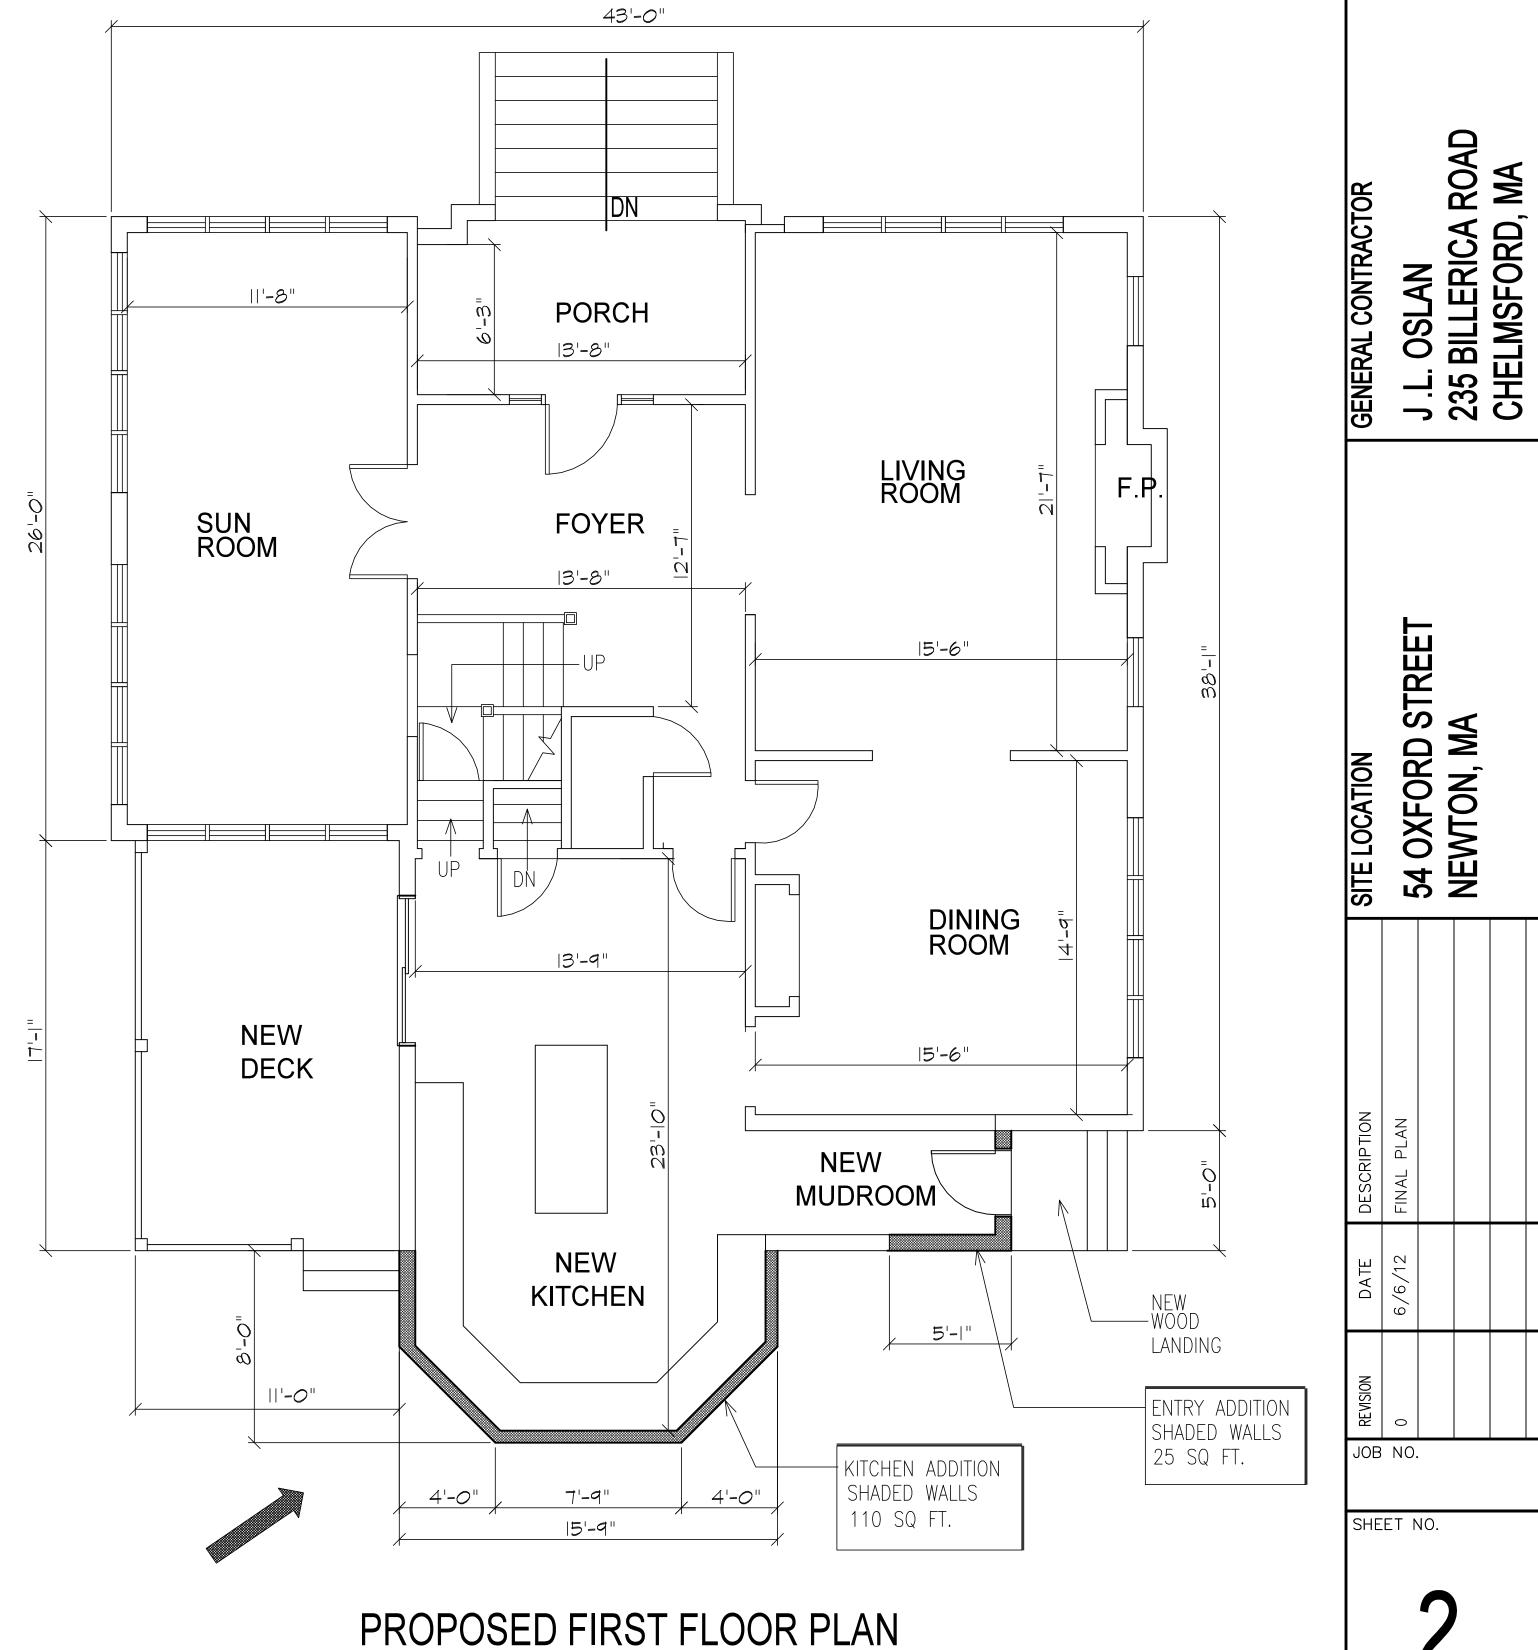

### FRONT OF HOUSE

43'-0"

PROPOSED BASEMENT PLAN

SCALE 1/4" = 1'-0"

J.L. OSLAN 235 BILLERICA ROAD CHELMSFORD, MA

REET

54 OXFORD STF NEWTON, MA

EXISTING FIRST FLOOR PLAN SCALE 1/4" = 1'-0"

#### FRONT OF HOUSE

SCALE 1/4" = 1'-0"

You created this PDF from an application that is not licensed to print to novaPDF printer (<a href="http://www.novapdf.com">http://www.novapdf.com</a>)

You created this PDF from an application that is not licensed to print to novaPDF printer (<a href="http://www.novapdf.com">http://www.novapdf.com</a>)