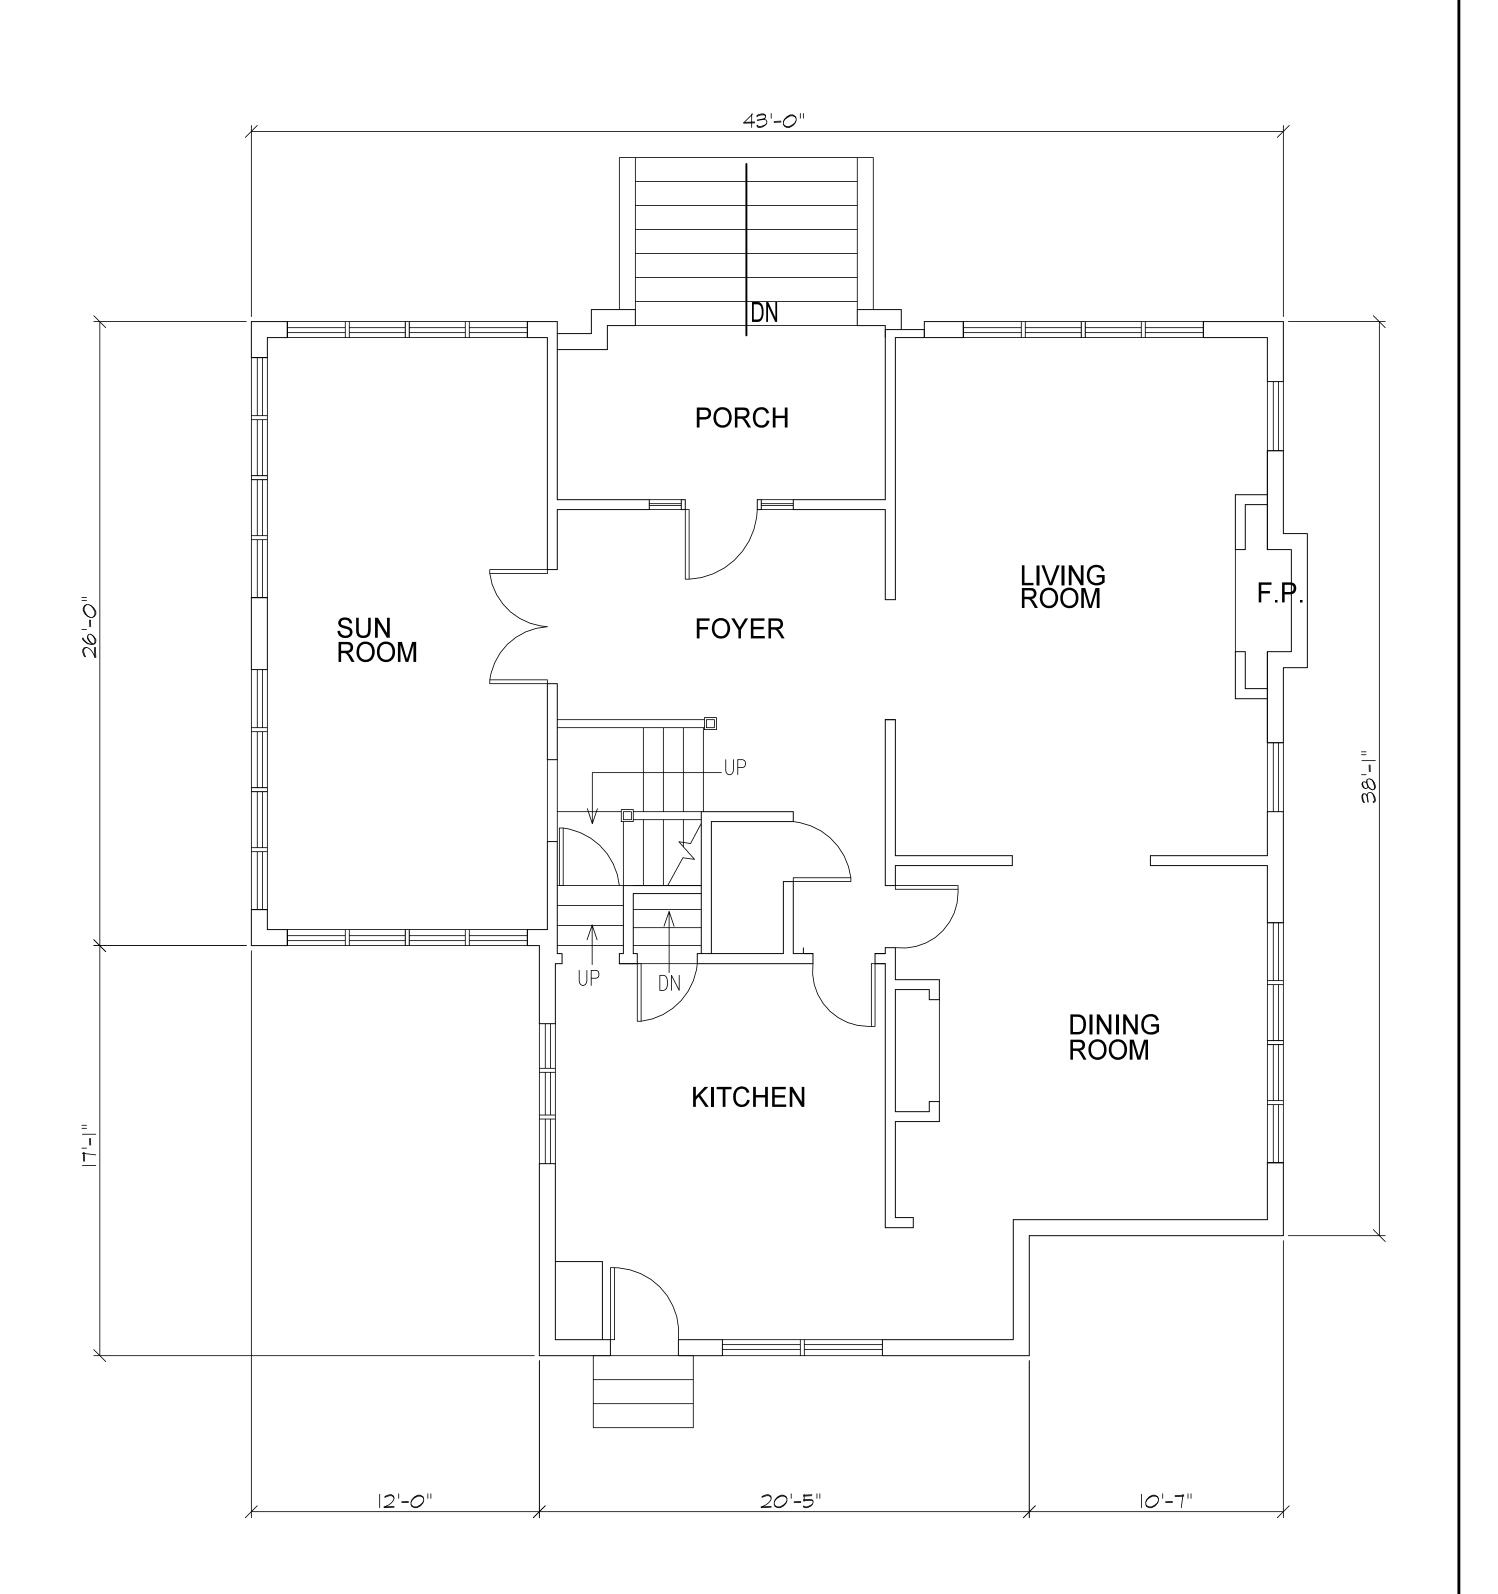

### FRONT OF HOUSE

43'-0"

PROPOSED BASEMENT PLAN

SCALE 1/4" = 1'-0"

J.L. OSLAN 235 BILLERICA ROAD CHELMSFORD, MA

REET

54 OXFORD STF NEWTON, MA

EXISTING FIRST FLOOR PLAN SCALE 1/4" = 1'-0"

#### FRONT OF HOUSE

SCALE 1/4" = 1'-0"

You created this PDF from an application that is not licensed to print to novaPDF printer (<a href="http://www.novapdf.com">http://www.novapdf.com</a>)

You created this PDF from an application that is not licensed to print to novaPDF printer (<a href="http://www.novapdf.com">http://www.novapdf.com</a>)