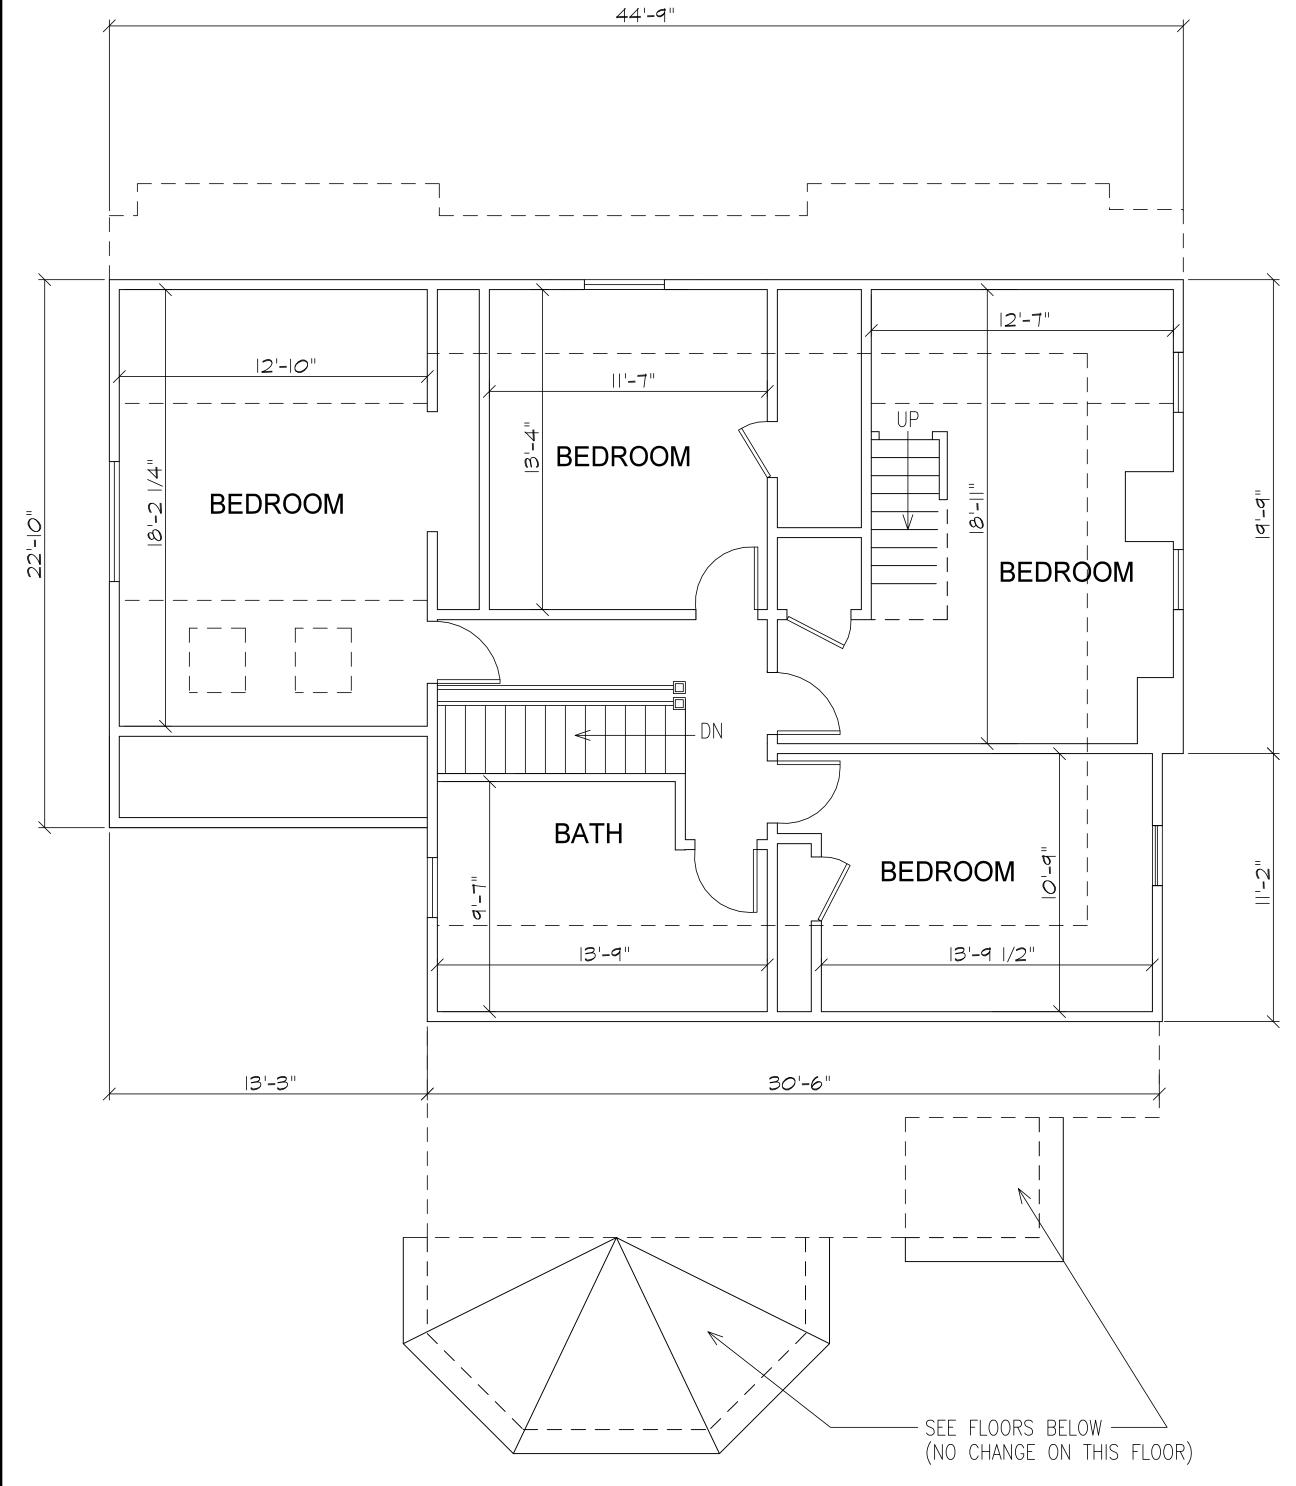

EXISTING THIRD FLOOR PLAN

SCALE 1/4" = 1'-0"

PROPOSED THIRD FLOOR PLAN

NEW KITCHEN ROOF SHOWN BELOW 1216 SF (NO CHANGE TO FLOOR PLAN) SCALE 1/4" = 1'-0"

4

JOB NO.

SHEET NO.

J.L. OSLAN 235 BILLERICA ROAD CHELMSFORD, MA

54 OXFORD STF NEWTON, MA

EXISTING ATTIC FLOOR PLAN

SCALE 1/4" = 1'-0"

PROPOSED ATTIC FLOOR PLAN

NEW KITCHEN ROOF SHOWN BELOW

NO CHANGE TO FLOOR PLAN

400 SF (AREA 7' AND HIGHER)

SCALE 1/4" = 1'-0"