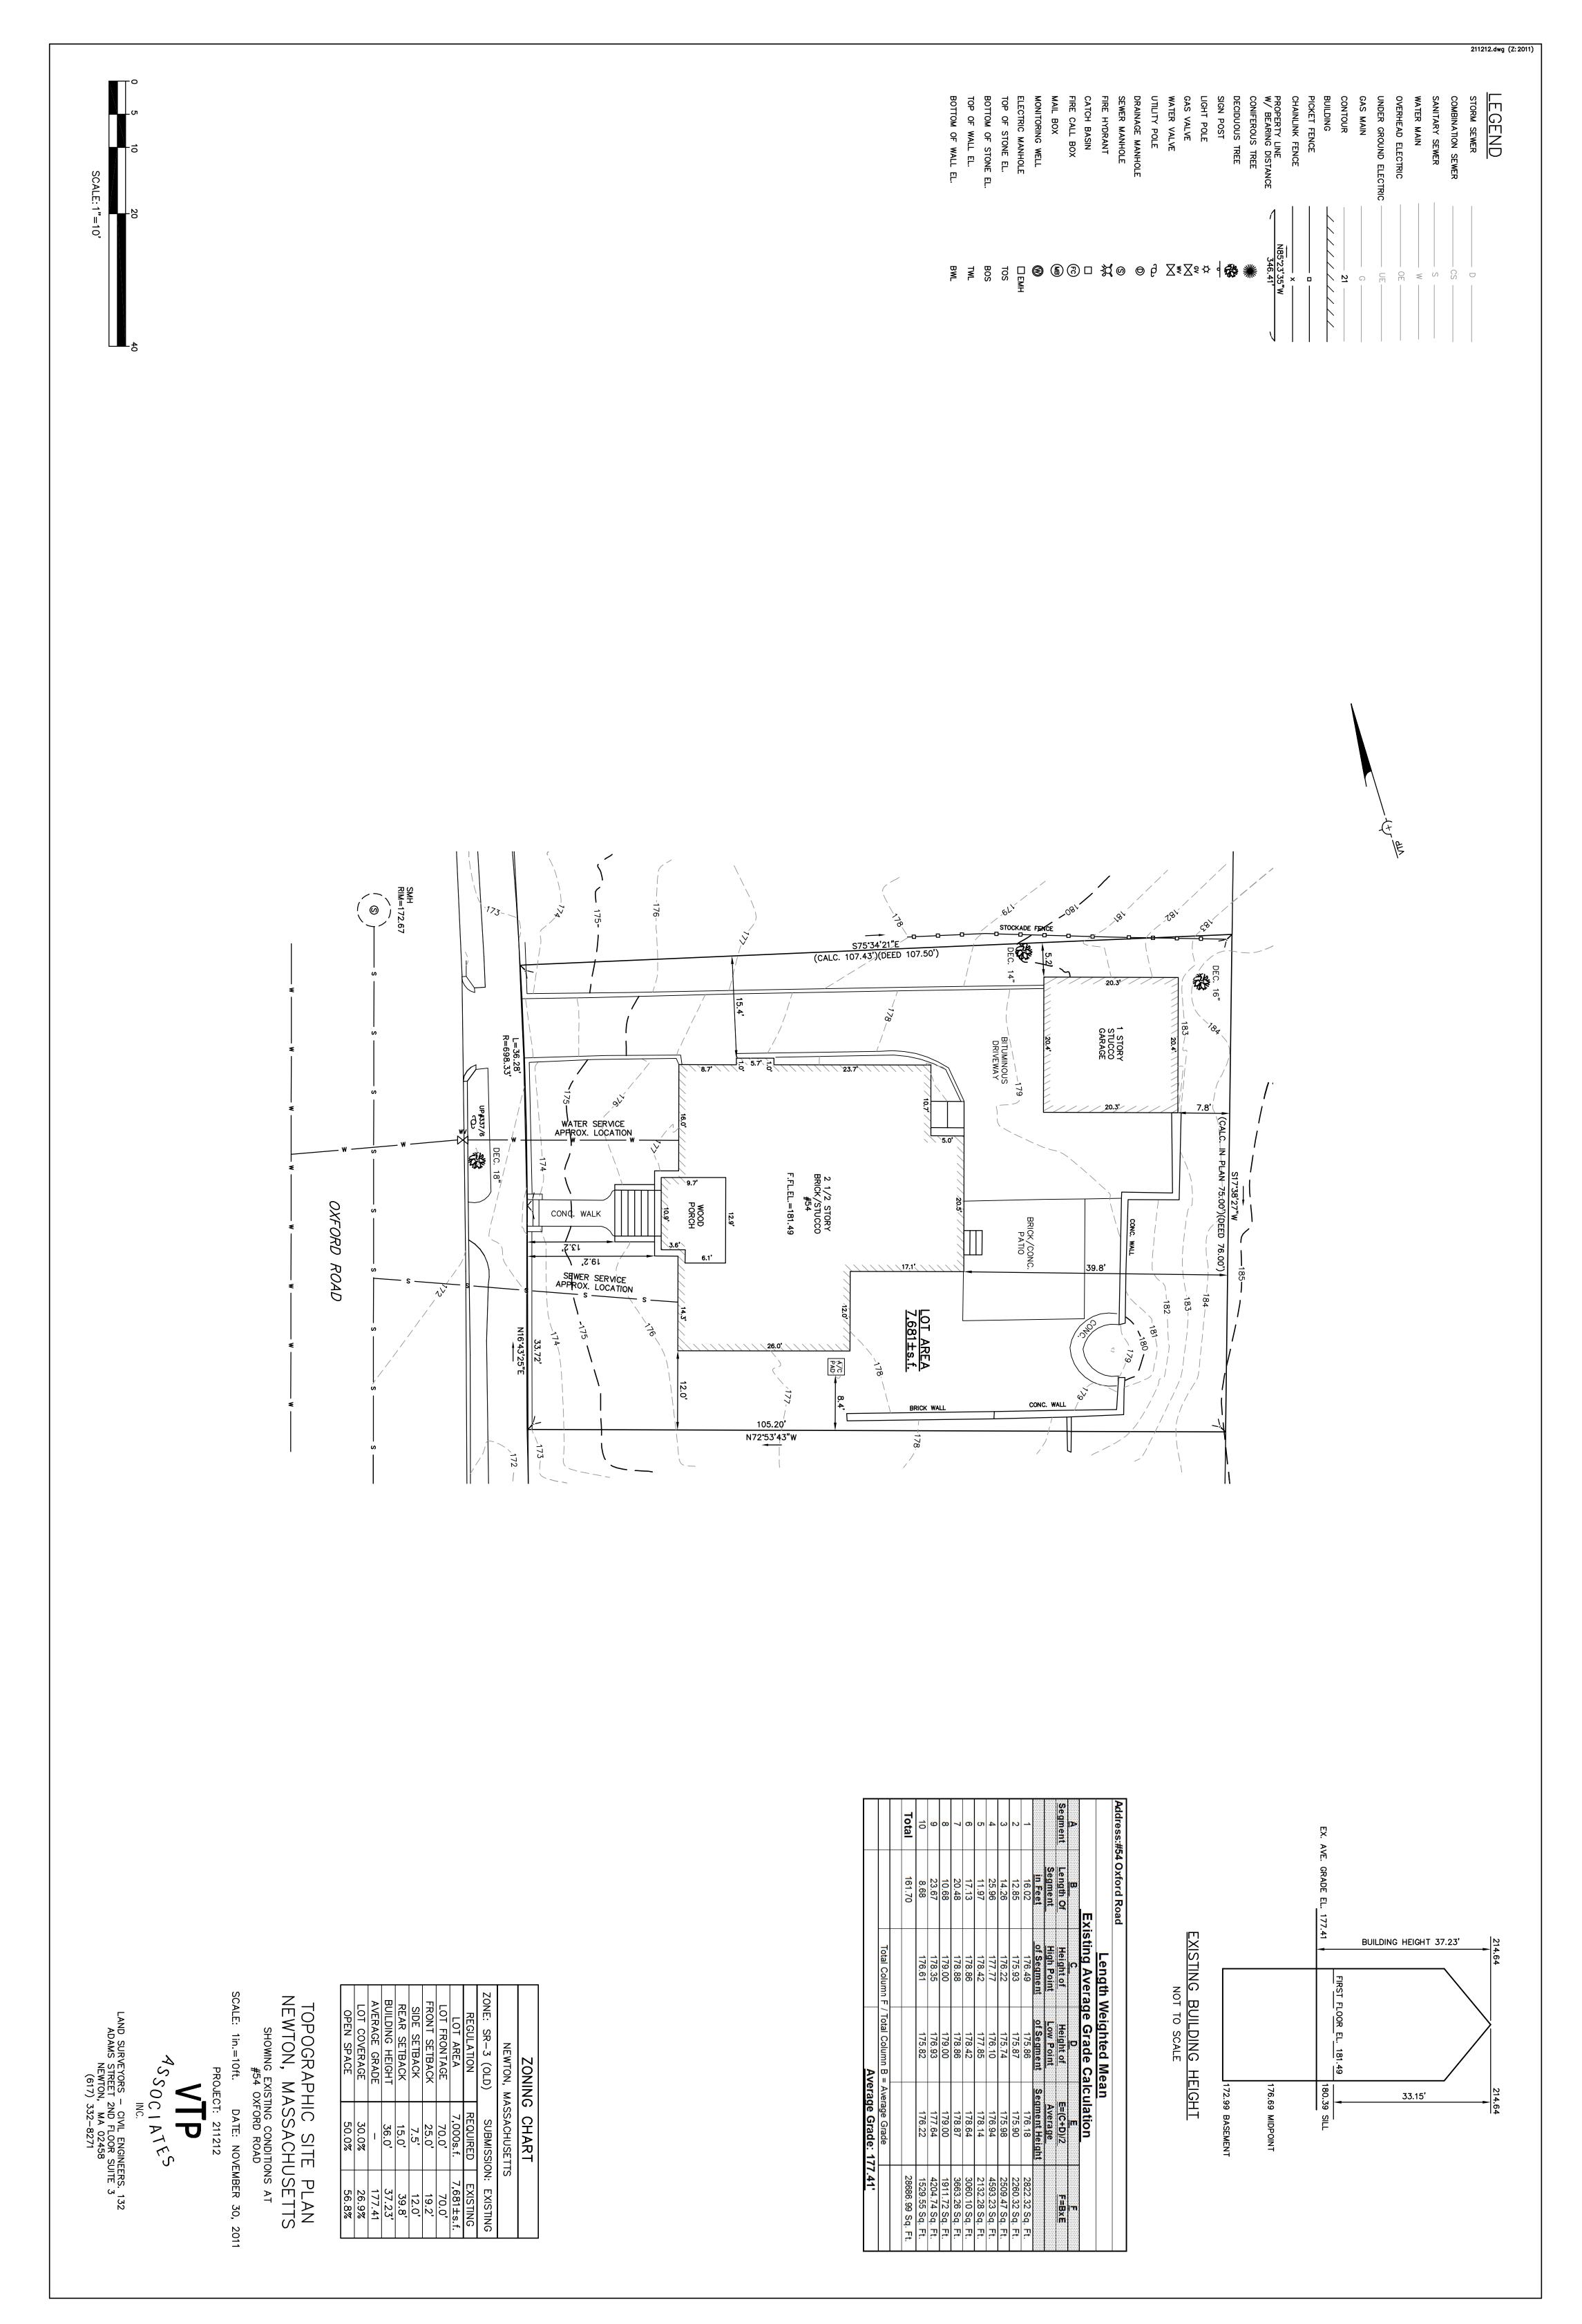

#### FRONT OF HOUSE

SCALE 1/4" = 1'-0"

You created this PDF from an application that is not licensed to print to novaPDF printer (<a href="http://www.novapdf.com">http://www.novapdf.com</a>)

You created this PDF from an application that is not licensed to print to novaPDF printer (<a href="http://www.novapdf.com">http://www.novapdf.com</a>)