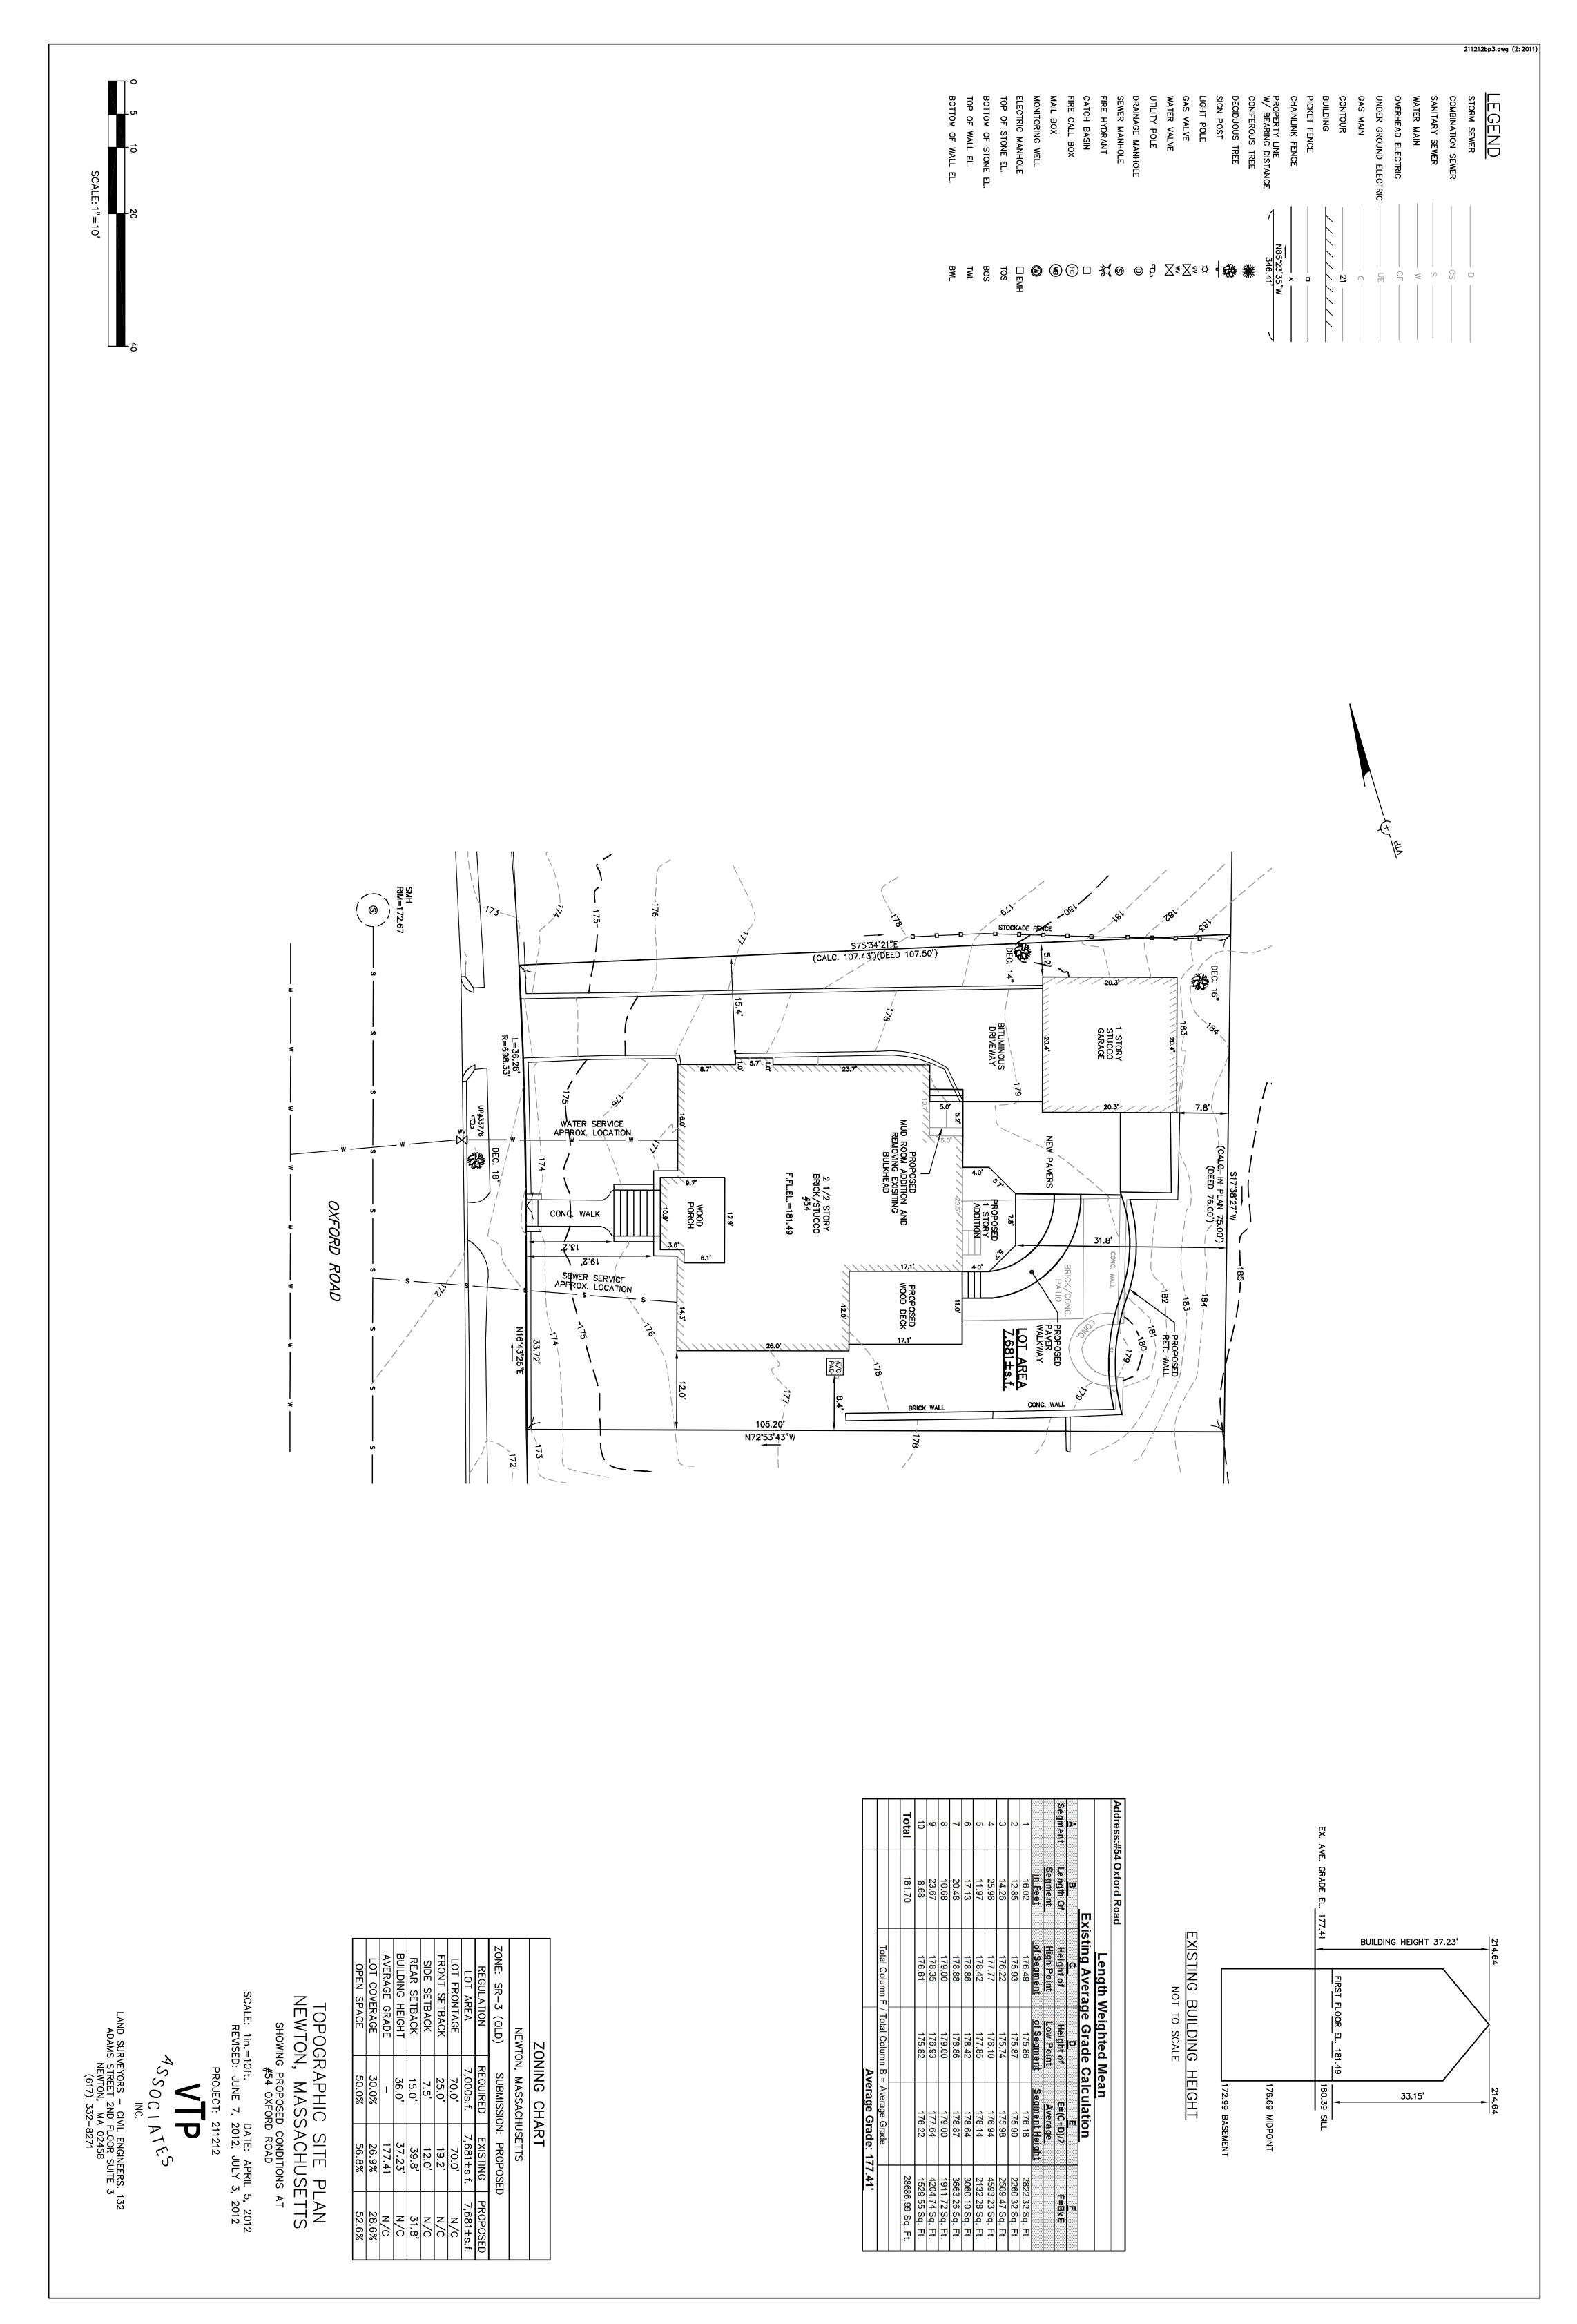

# 43'-0" CRAWL SPACE **BASEMENT** BASEMENT — DEMO EXISTING BULKHEAD

EXISTING BASEMENT PLAN SCALE 1/4" = 1'-0"

### FRONT OF HOUSE

43'-0"

PROPOSED BASEMENT PLAN

SCALE 1/4" = 1'-0"

J.L. OSLAN 235 BILLERICA ROAD CHELMSFORD, MA

REET

54 OXFORD STF NEWTON, MA

EXISTING FIRST FLOOR PLAN SCALE 1/4" = 1'-0"

#### FRONT OF HOUSE

SCALE 1/4" = 1'-0"

You created this PDF from an application that is not licensed to print to novaPDF printer (<a href="http://www.novapdf.com">http://www.novapdf.com</a>)

You created this PDF from an application that is not licensed to print to novaPDF printer (<a href="http://www.novapdf.com">http://www.novapdf.com</a>)