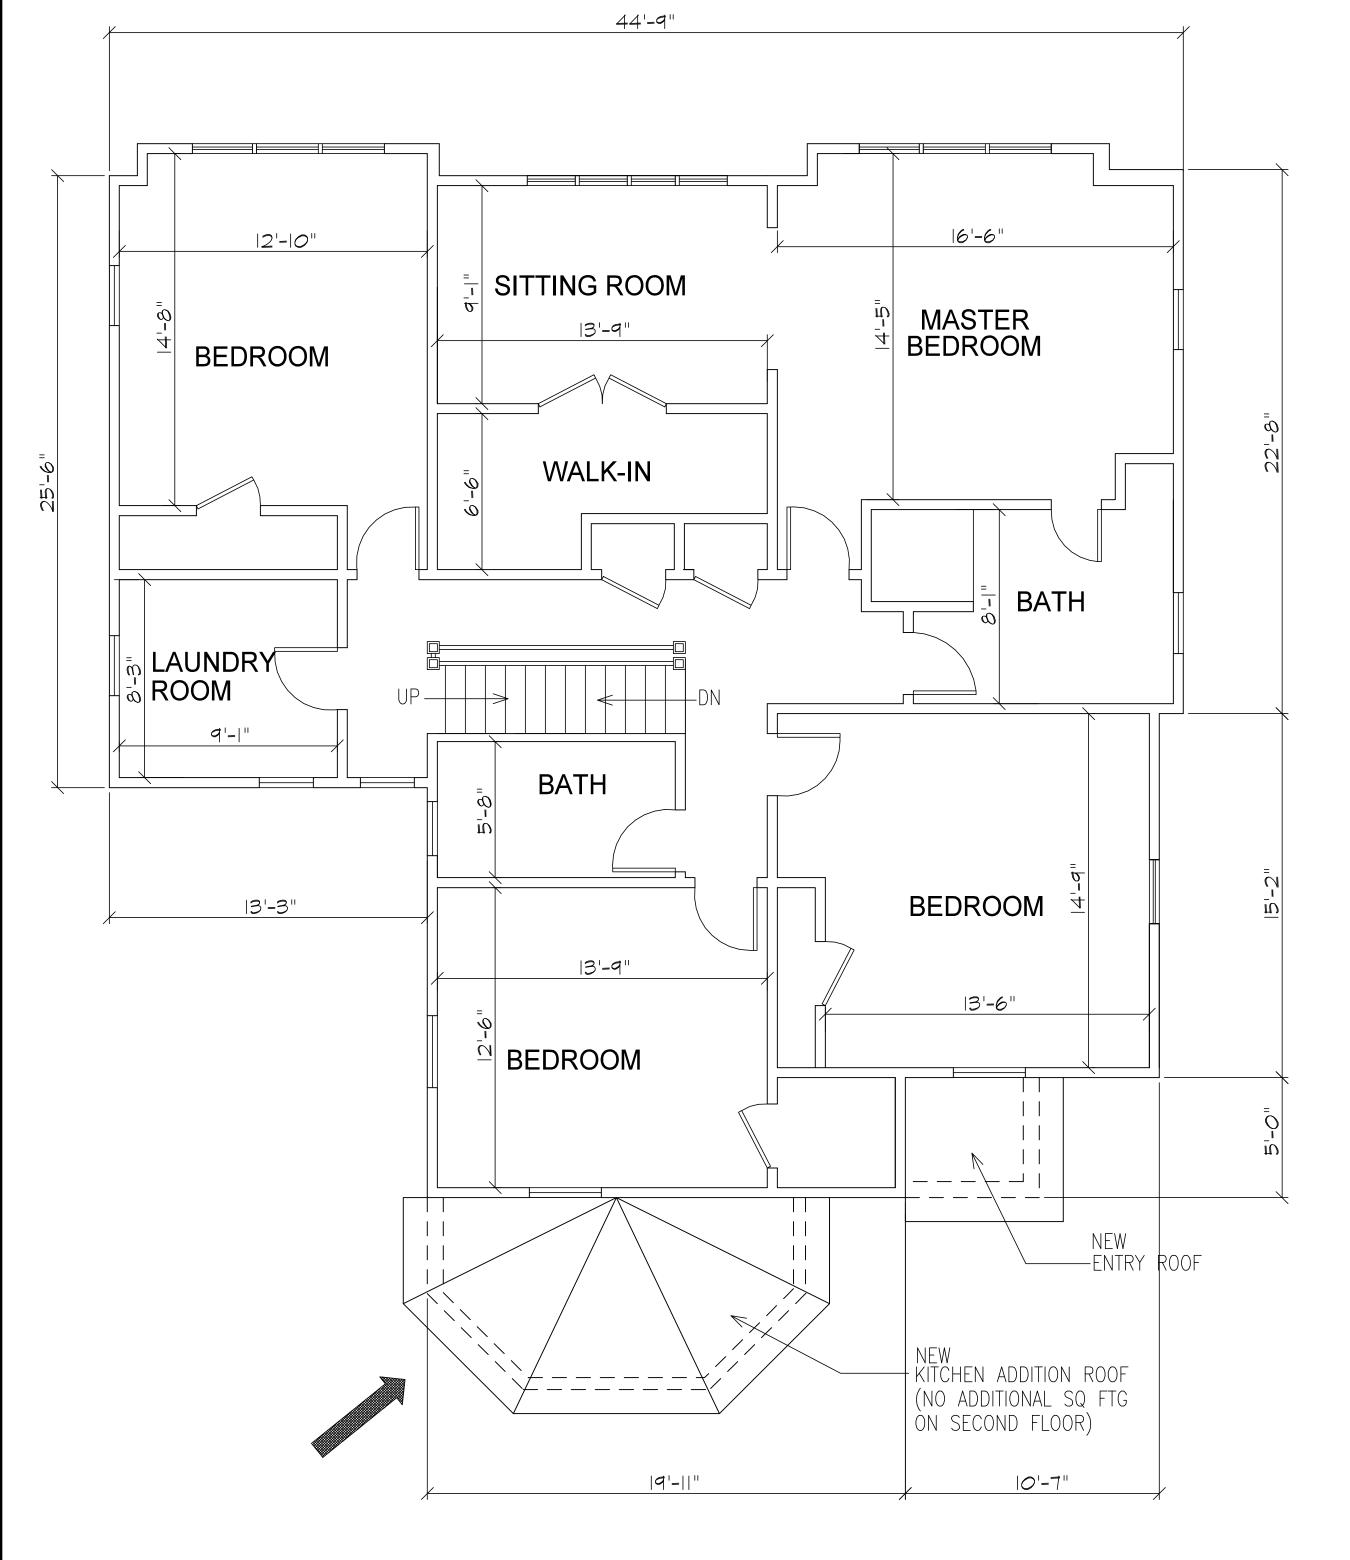

## 44'-9" SITTING ROOM MASTER BEDROOM BEDROOM WALK-IN BATH LAUNDRY ROOM **BATH** BEDROOM 13'-3" BEDROOM 10'-7" |9'-||" EXISTING SECOND FLOOR PLAN SCALE 1/4" = 1'-0"

#### FRONT OF HOUSE

PROPOSED SECOND FLOOR PLAN

NEW KITCHEN ROOF SHOWN BELOW 1640 SF (NO CHANGE TO FLOOR PLAN) SCALE 1/4" = 1'-0"

SHEET NO.

J.L. OSLAN 235 BILLERICA ROAD CHELMSFORD, MA

REET

54 OXFORD STF NEWTON, MA