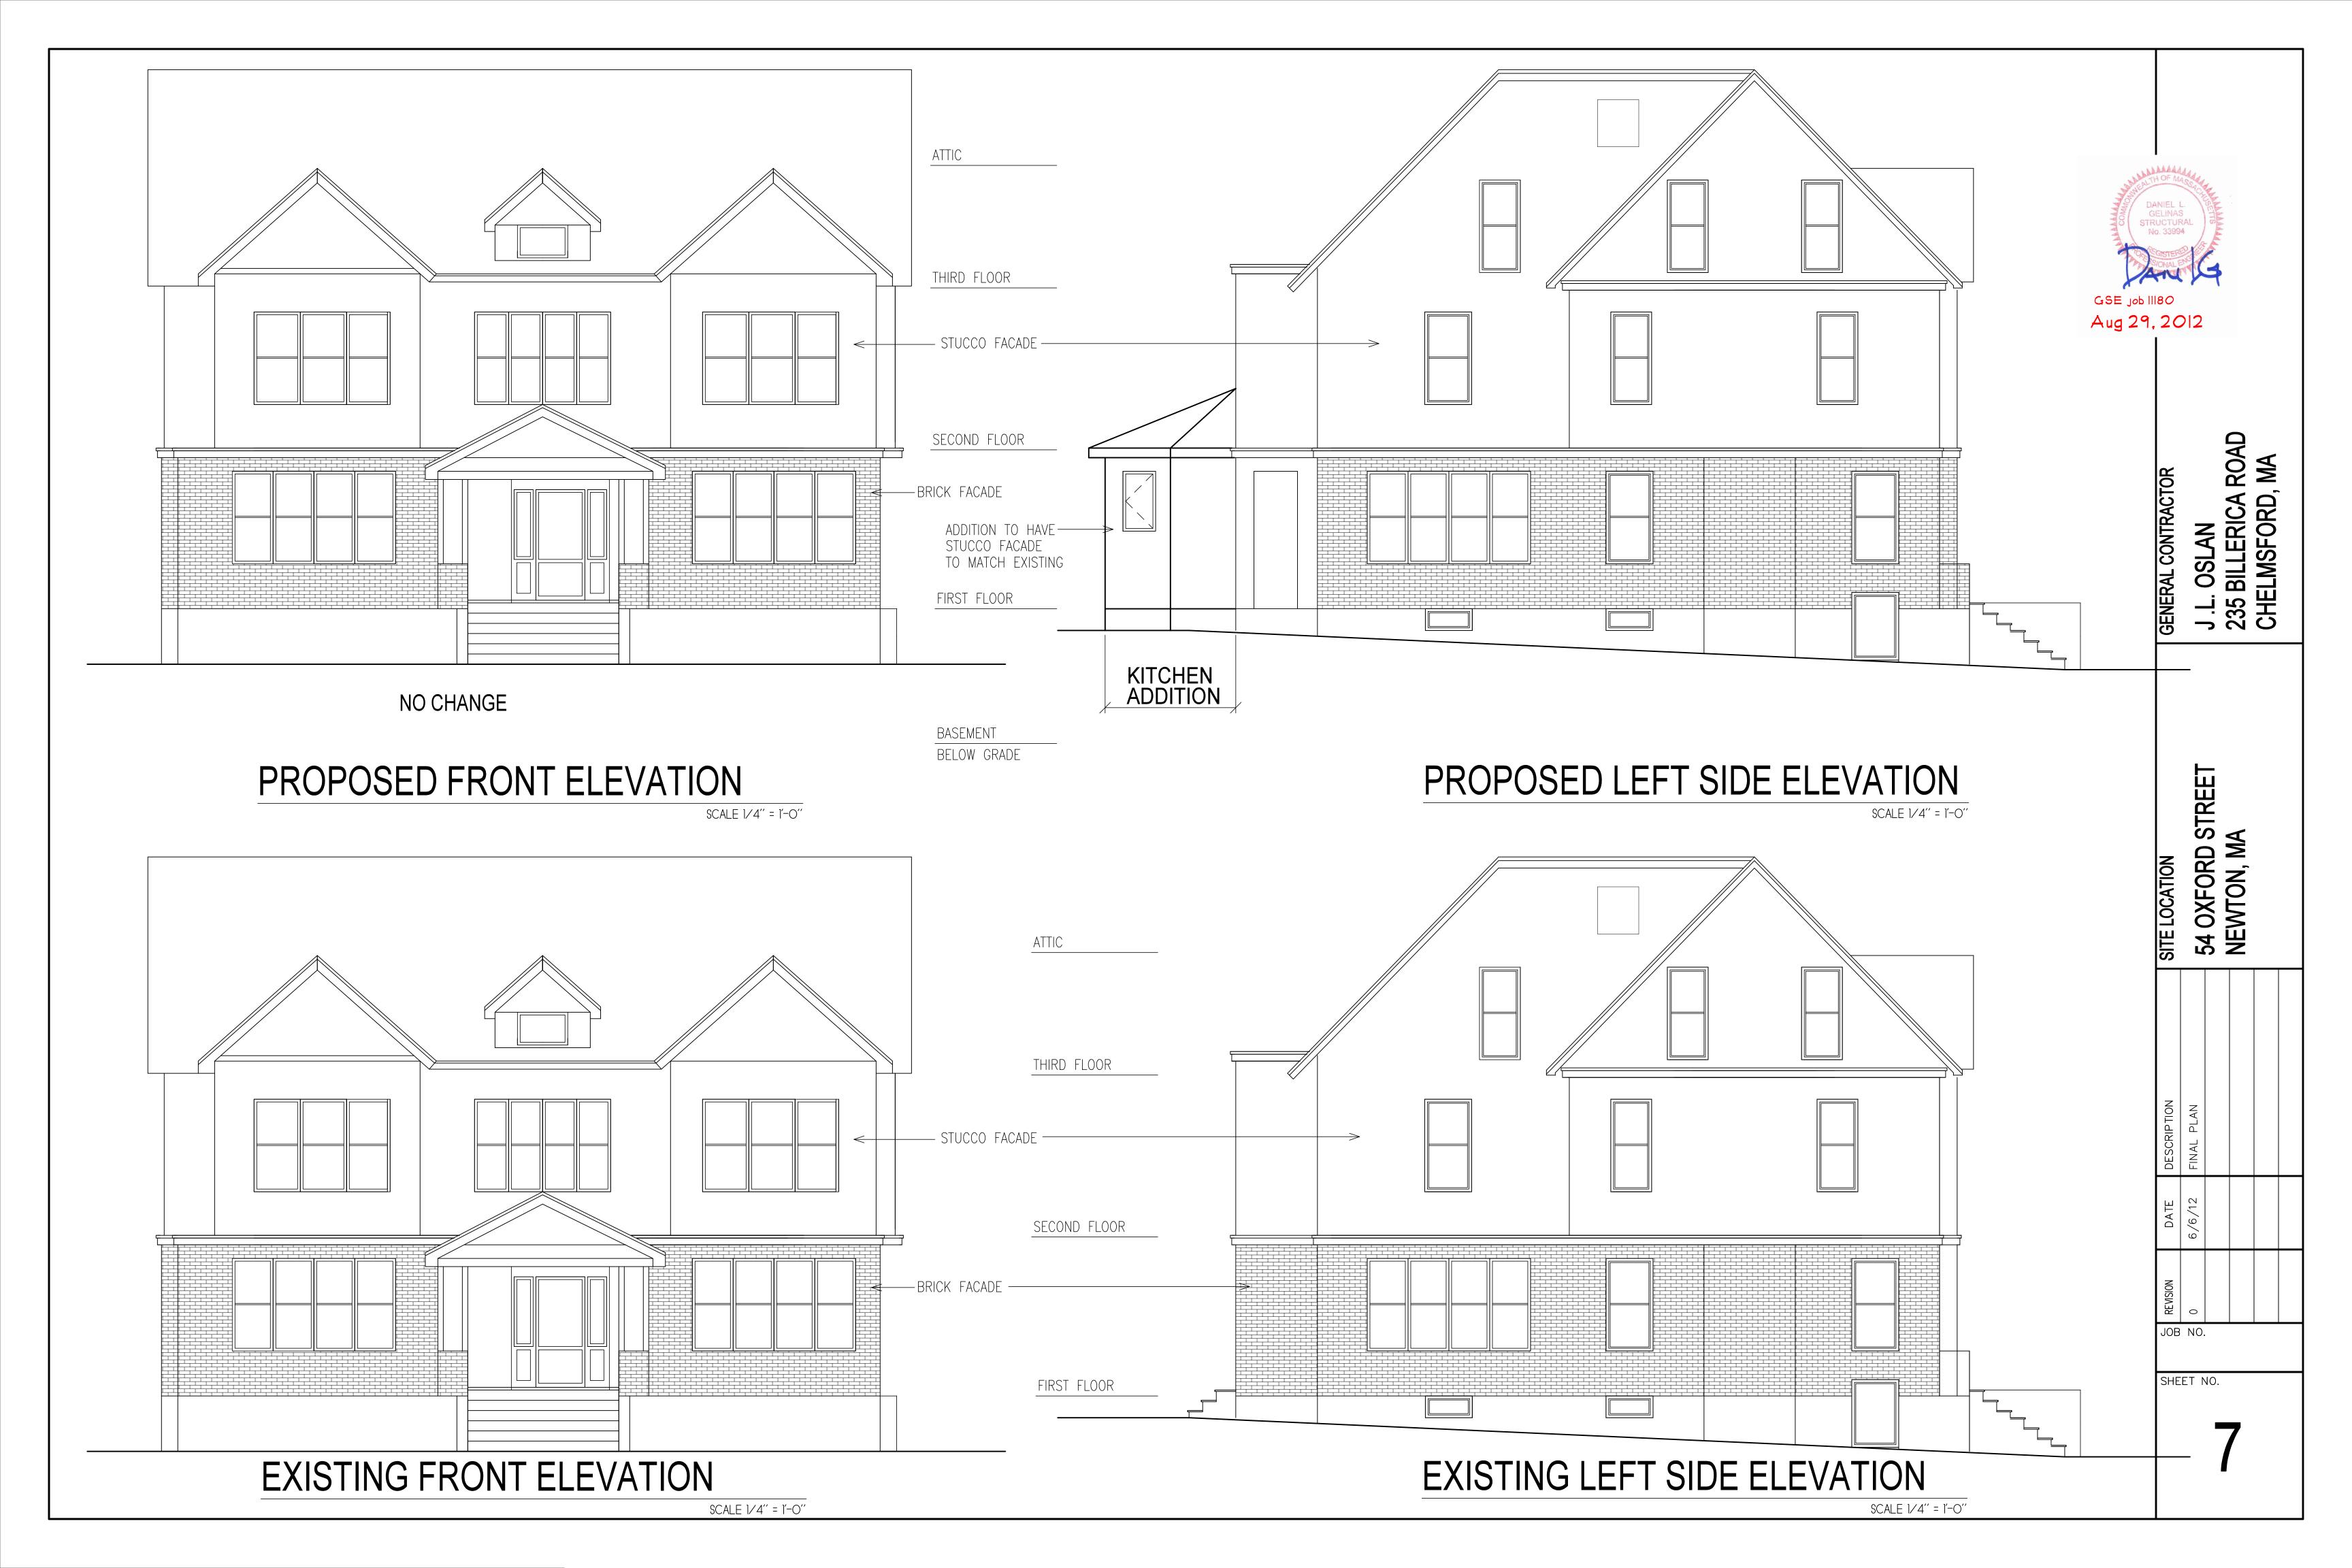

#### FRONT OF HOUSE

SCALE 1/4" = 1'-0"

You created this PDF from an application that is not licensed to print to novaPDF printer (<a href="http://www.novapdf.com">http://www.novapdf.com</a>)

You created this PDF from an application that is not licensed to print to novaPDF printer (<a href="http://www.novapdf.com">http://www.novapdf.com</a>)