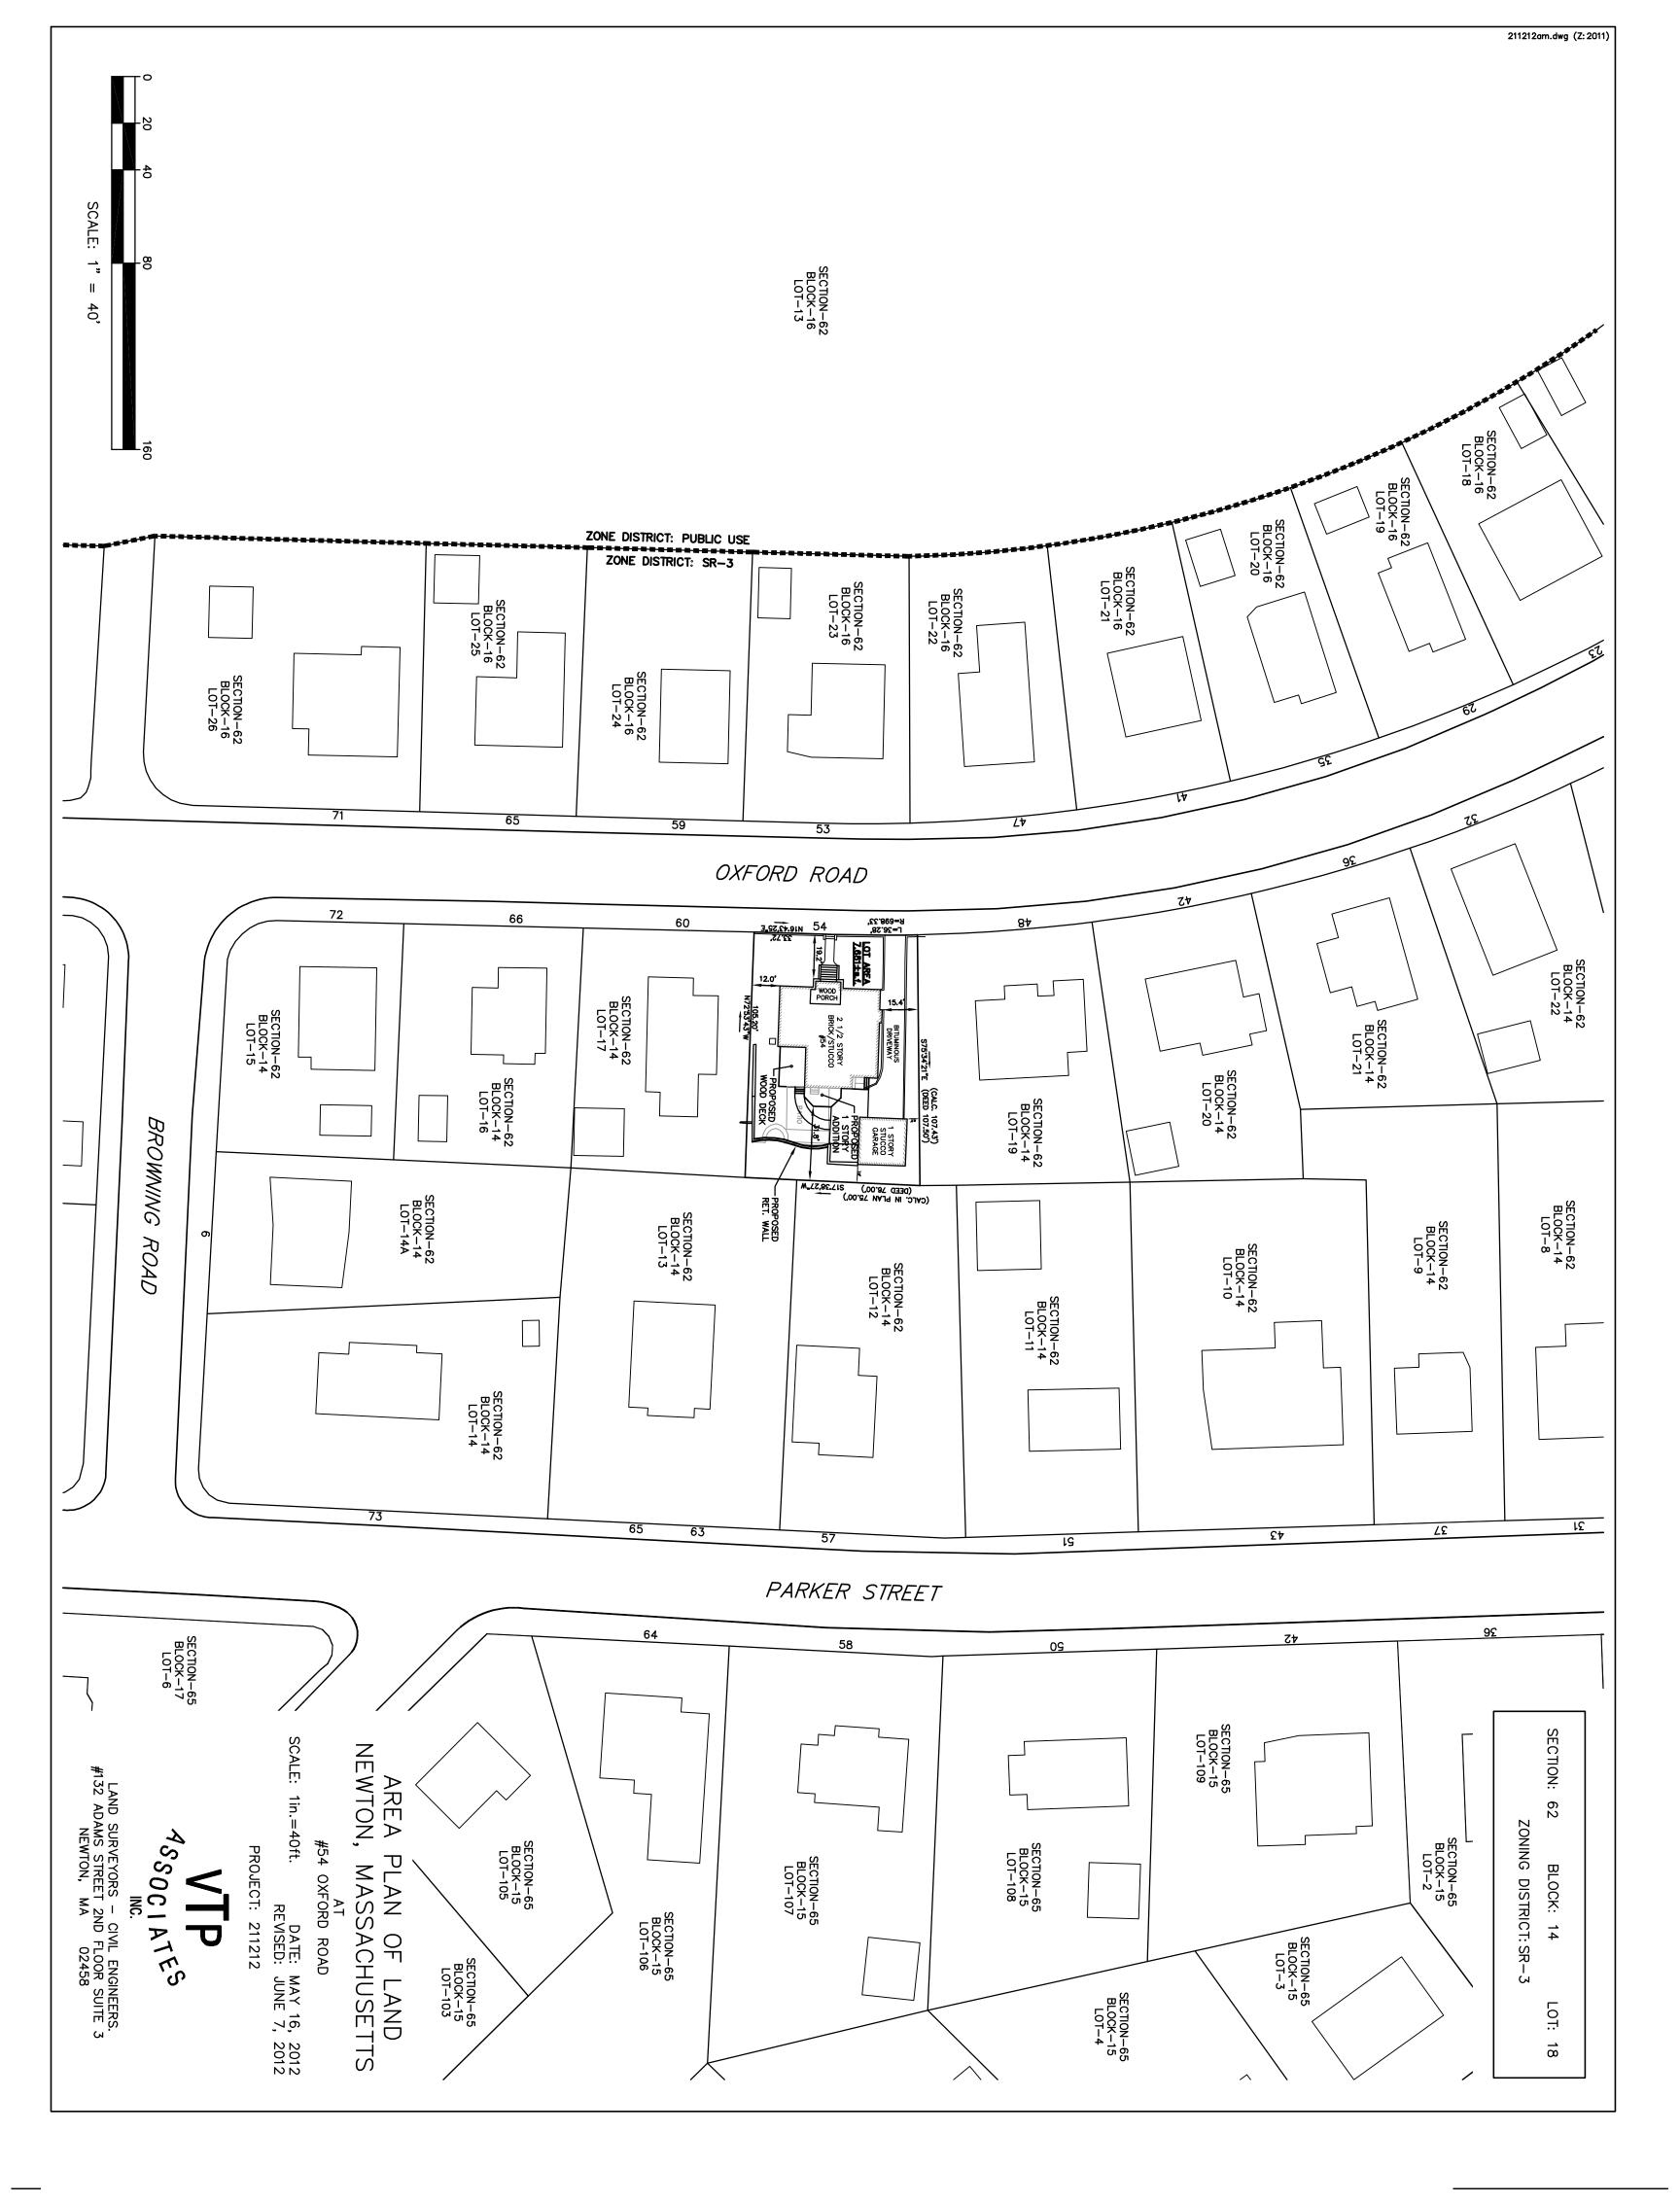

#### FRONT OF HOUSE

SCALE 1/4" = 1'-0"

You created this PDF from an application that is not licensed to print to novaPDF printer (<a href="http://www.novapdf.com">http://www.novapdf.com</a>)

You created this PDF from an application that is not licensed to print to novaPDF printer (<a href="http://www.novapdf.com">http://www.novapdf.com</a>)