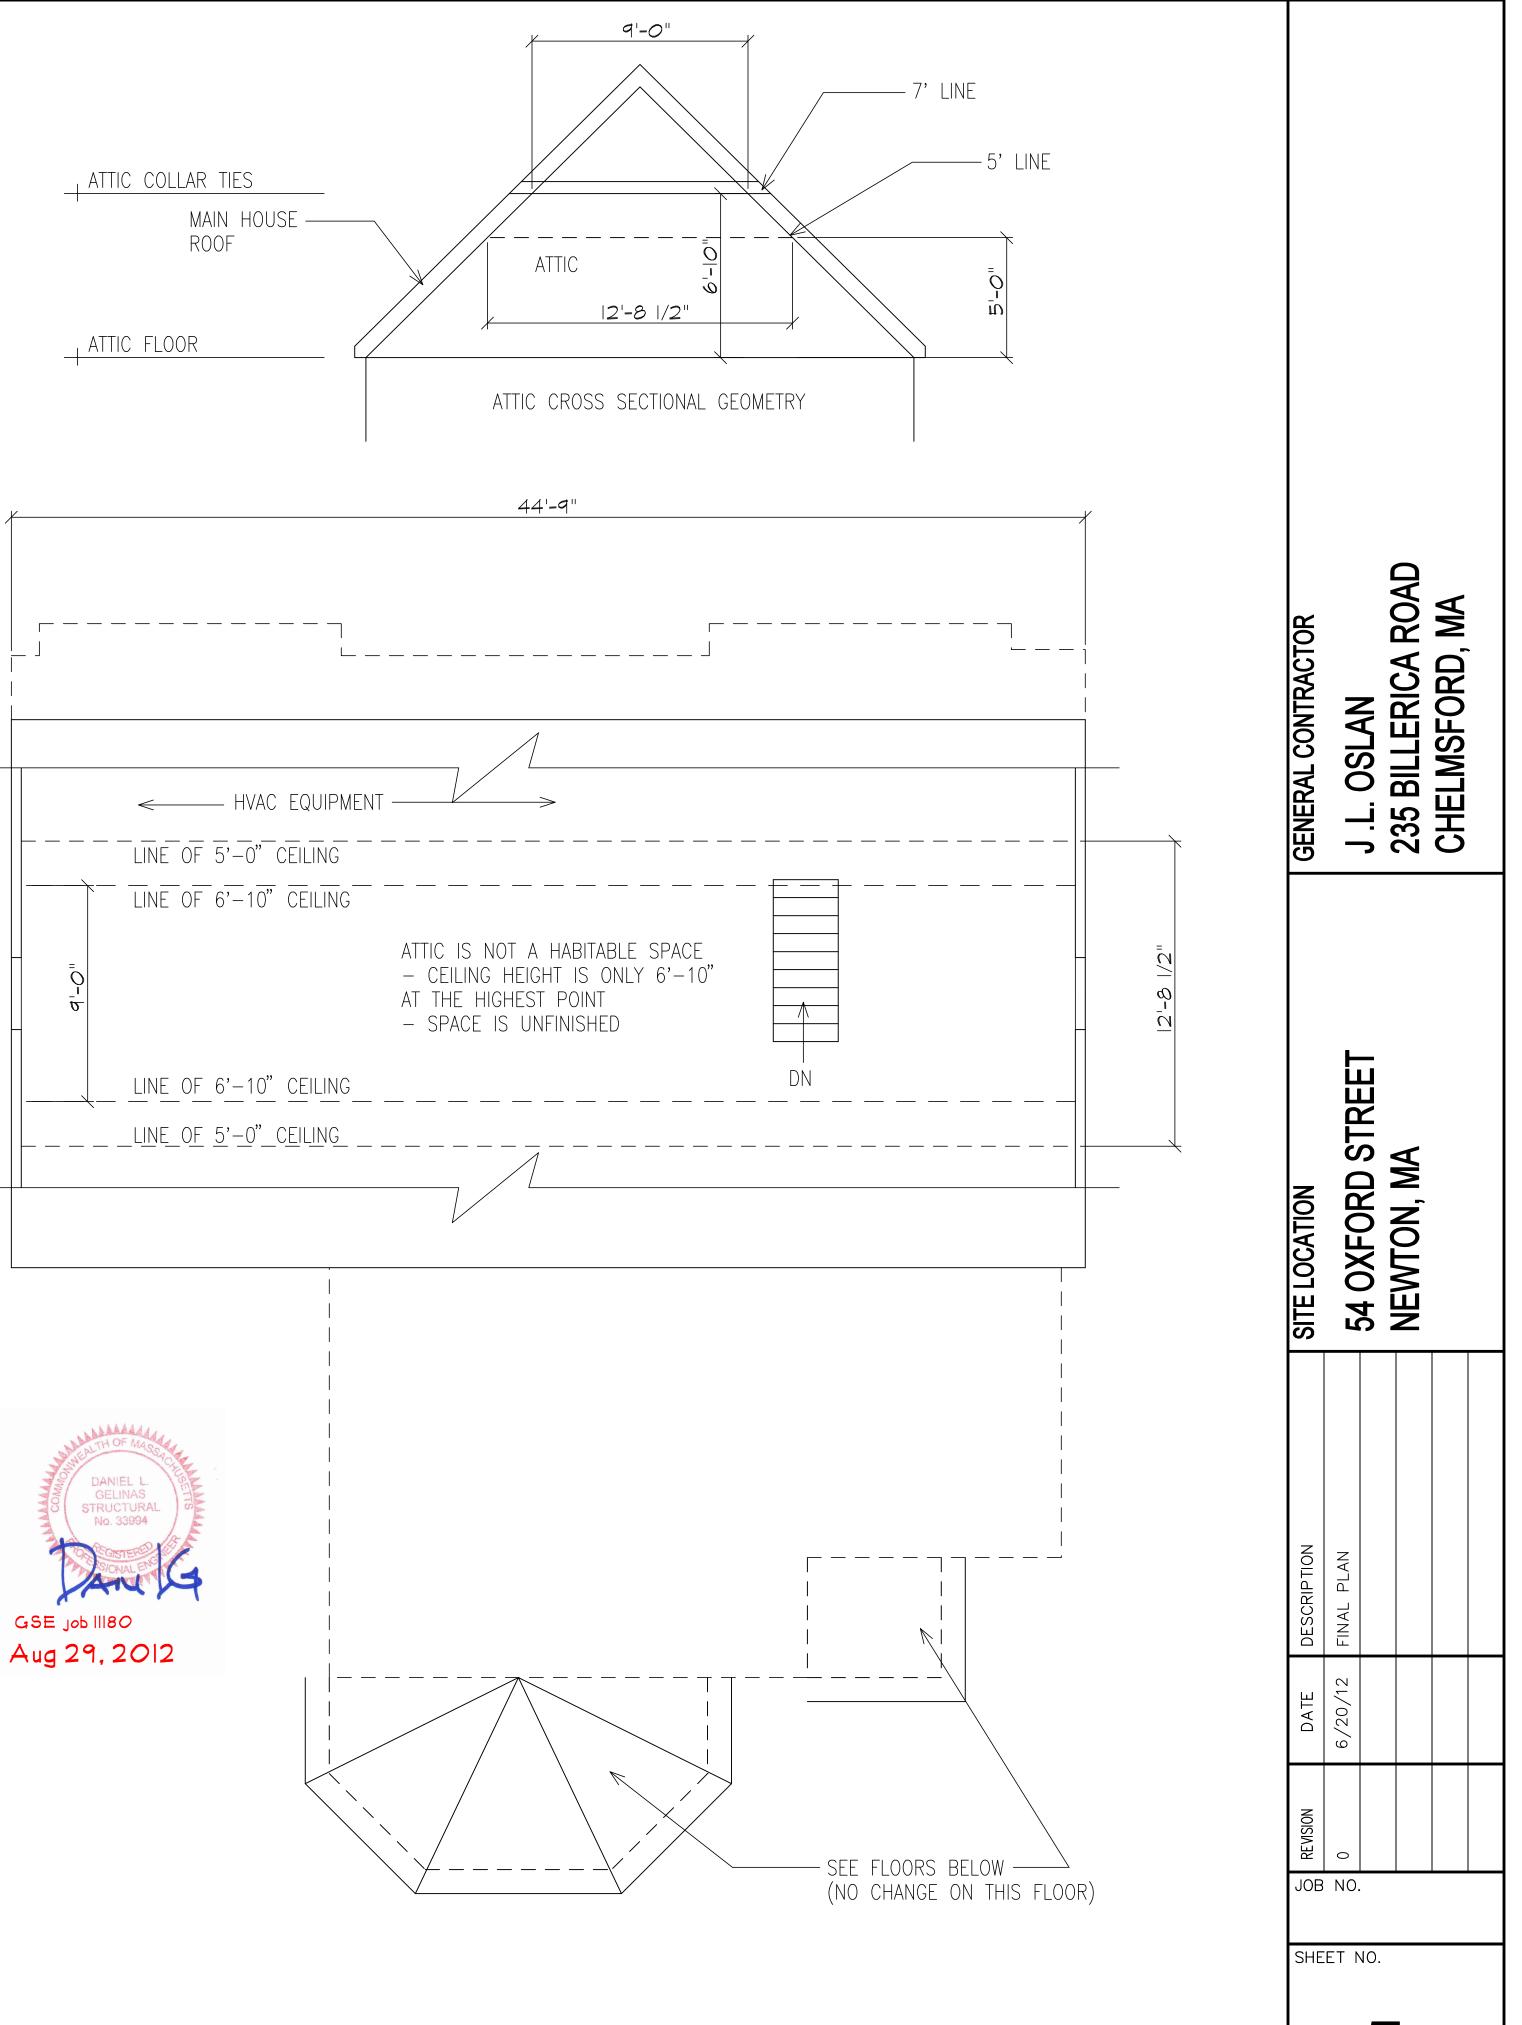

EXISTING THIRD FLOOR PLAN

SCALE 1/4" = 1'-0"

PROPOSED THIRD FLOOR PLAN

NEW KITCHEN ROOF SHOWN BELOW 1216 SF (NO CHANGE TO FLOOR PLAN) SCALE 1/4" = 1'-0"

4

JOB NO.

SHEET NO.

J.L. OSLAN 235 BILLERICA ROAD CHELMSFORD, MA

54 OXFORD STF NEWTON, MA

EXISTING ATTIC FLOOR PLAN

SCALE 1/4" = 1'-0"

PROPOSED ATTIC FLOOR PLAN

NEW KITCHEN ROOF SHOWN BELOW

NO CHANGE TO FLOOR PLAN

400 SF (AREA 7' AND HIGHER)

SCALE 1/4" = 1'-0"