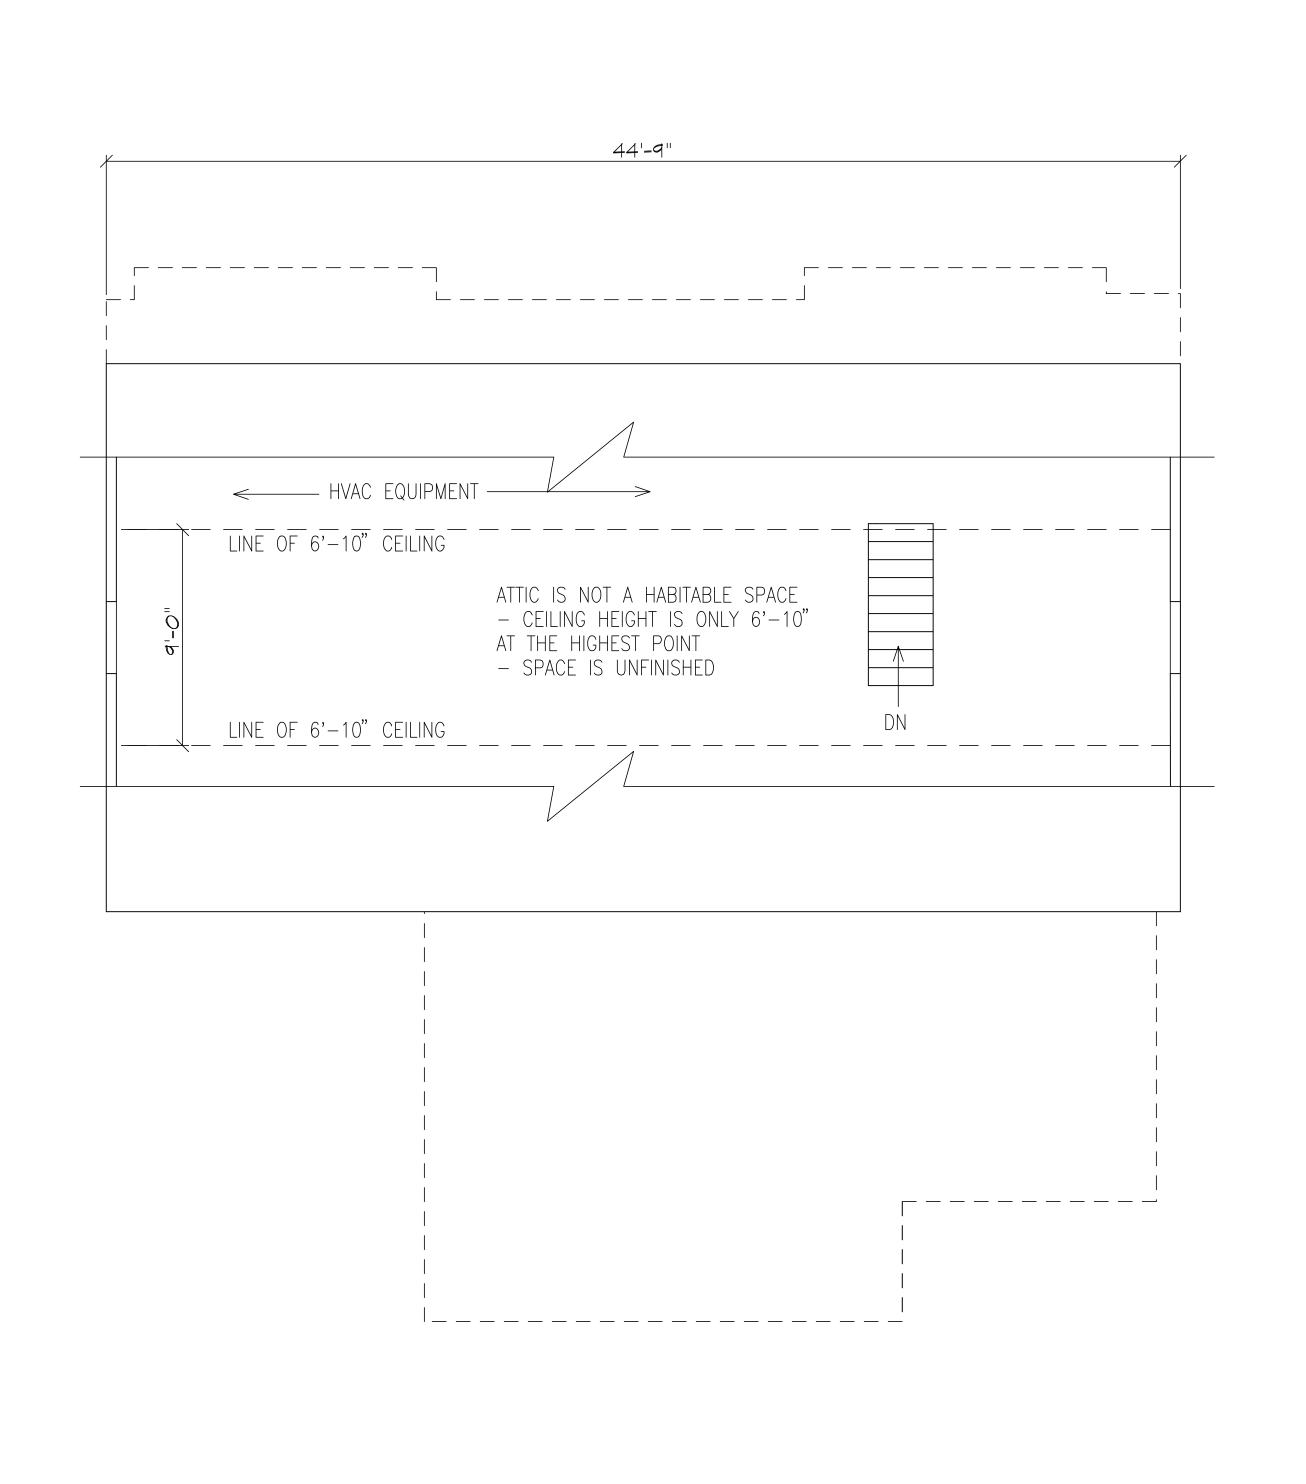

54 OXFORD STF NEWTON, MA

EXISTING ATTIC FLOOR PLAN

SCALE 1/4" = 1'-0"

PROPOSED ATTIC FLOOR PLAN

NEW KITCHEN ROOF SHOWN BELOW

NO CHANGE TO FLOOR PLAN

400 SF (AREA 7' AND HIGHER)

SCALE 1/4" = 1'-0"