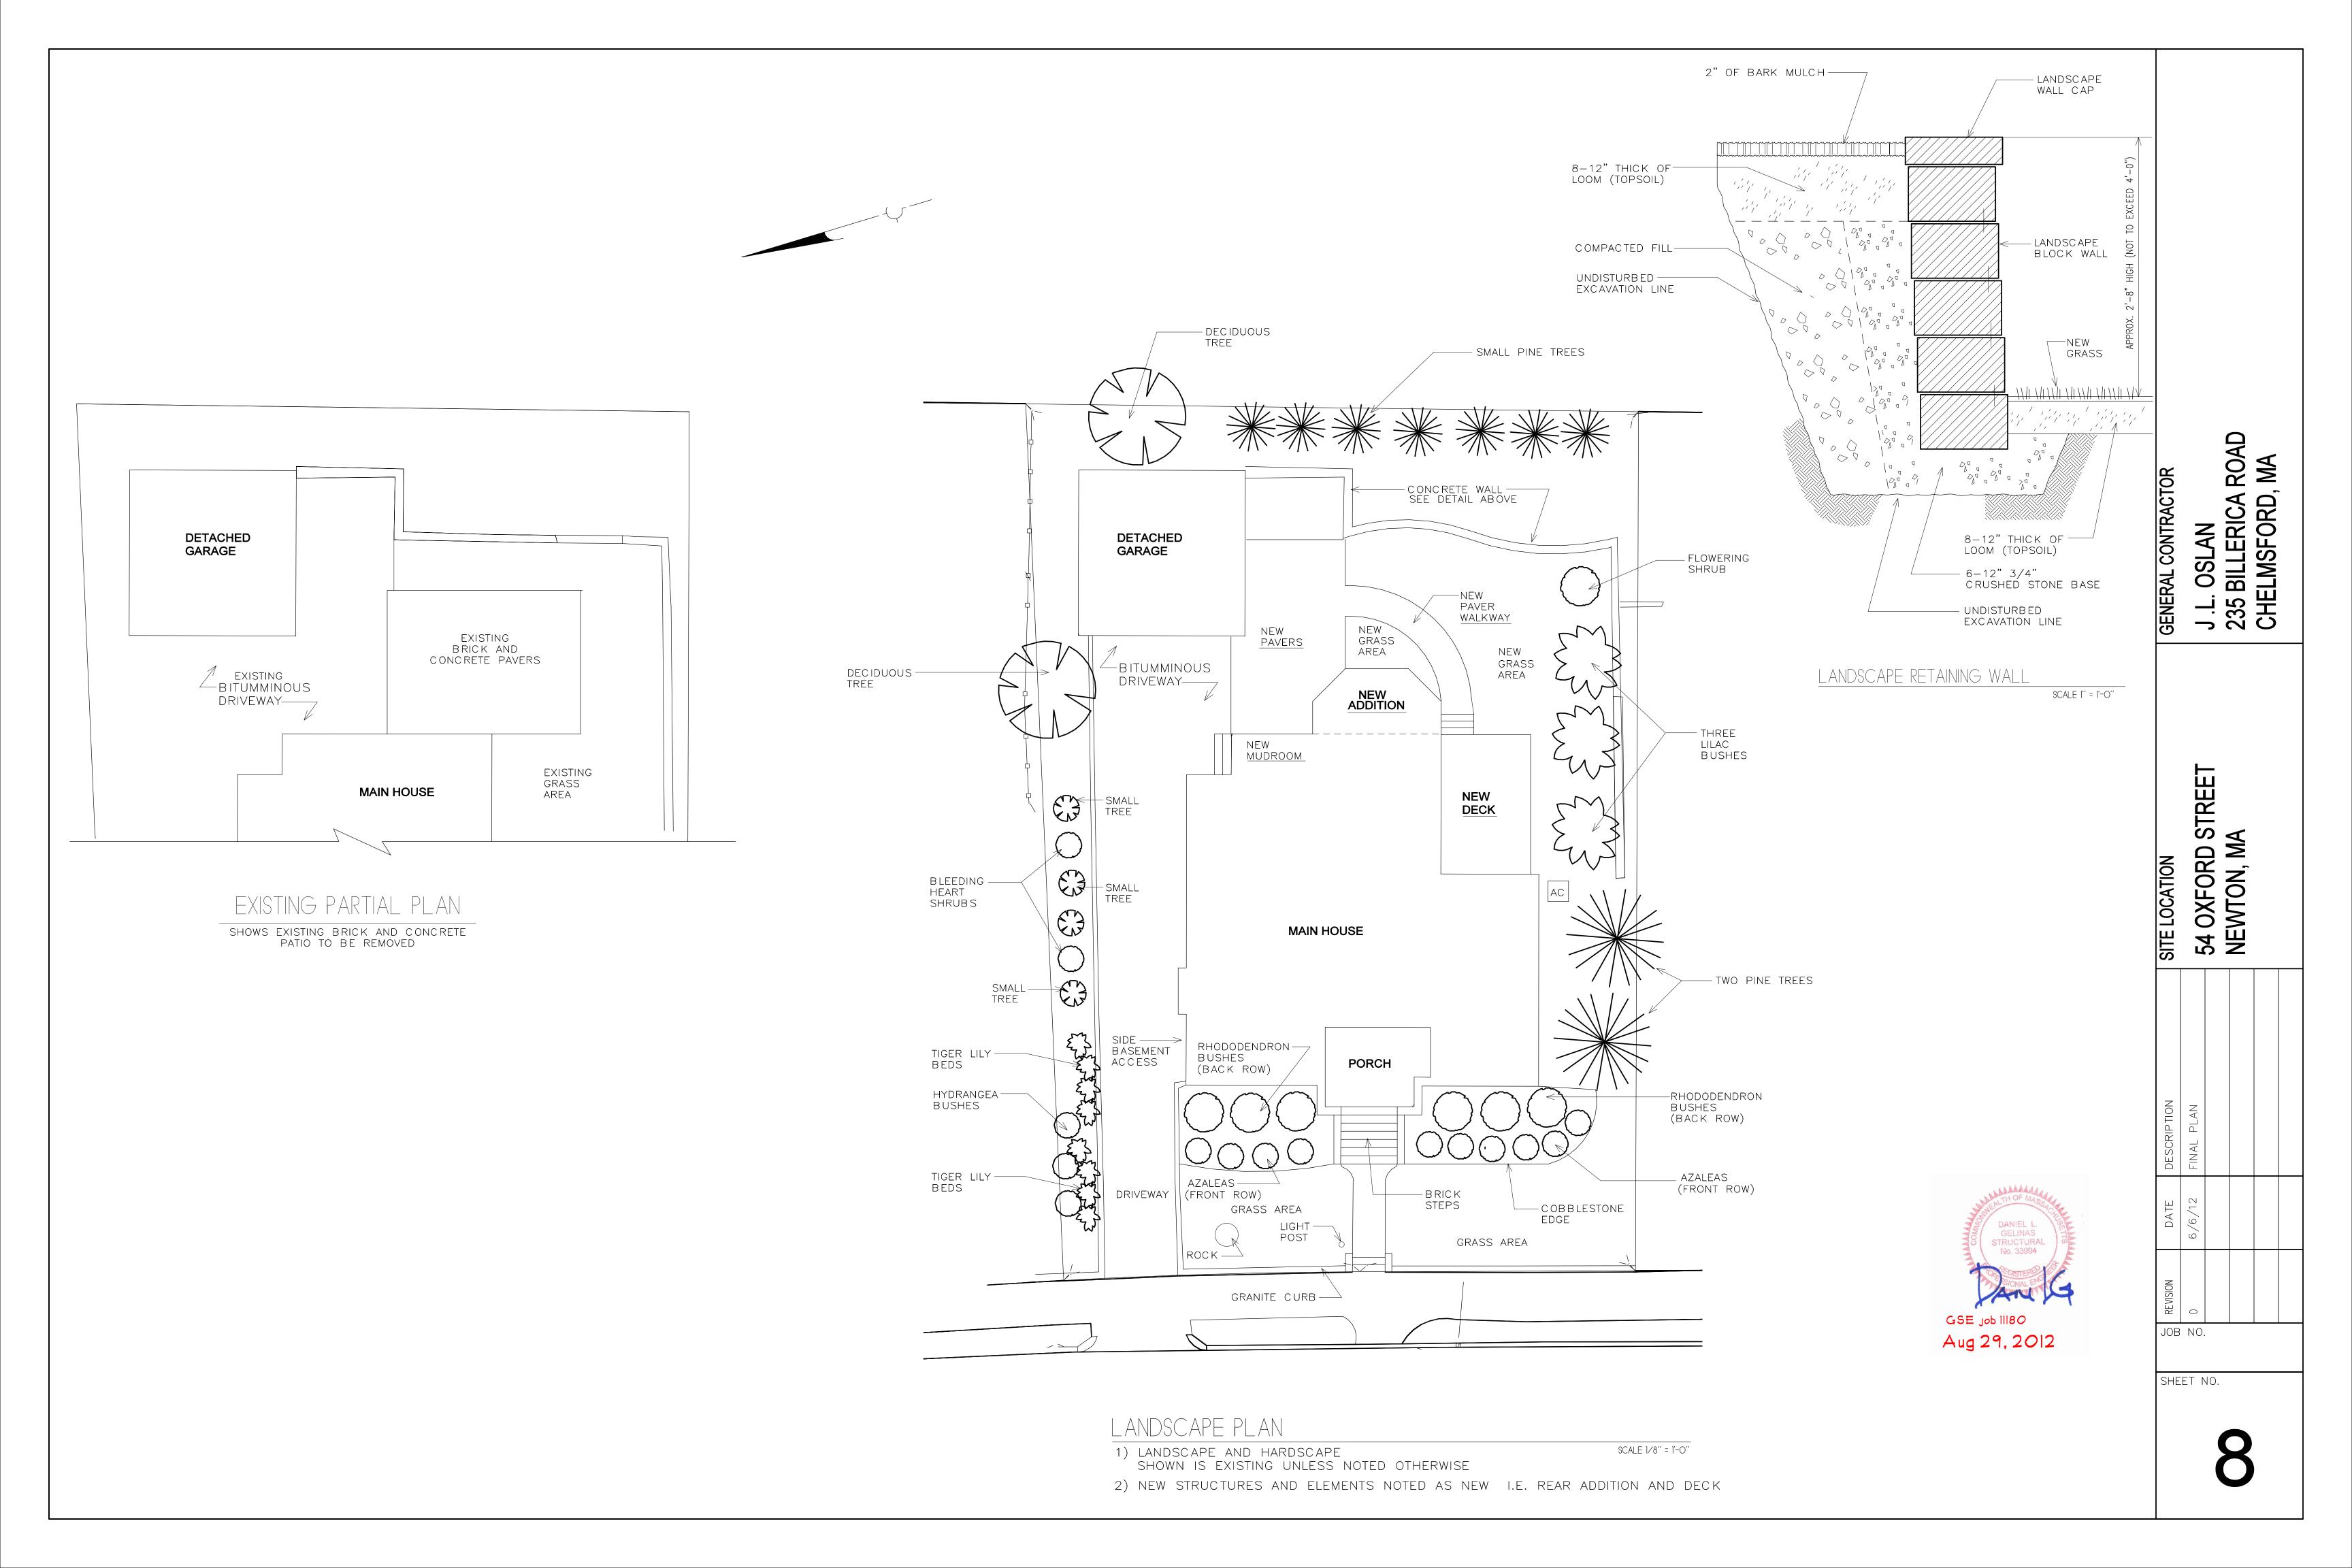

ISTING THIRD FLOOR PLAN

SCALE 1/4" = 1'-0"

PROPOSED THIRD FLOOR PLAN

NEW KITCHEN ROOF SHOWN BELOW 1216 SF (NO CHANGE TO FLOOR PLAN) SCALE 1/4" = 1'-0"

4

JOB NO.

SHEET NO.

J.L. OSLAN 235 BILLERICA ROAD CHELMSFORD, MA

54 OXFORD STF NEWTON, MA







EXISTING ATTIC FLOOR PLAN

SCALE 1/4" = 1'-0"

PROPOSED ATTIC FLOOR PLAN

NEW KITCHEN ROOF SHOWN BELOW

NO CHANGE TO FLOOR PLAN

400 SF (AREA 7' AND HIGHER)

SCALE 1/4" = 1'-0"

5

# 43'-0" CRAWL SPACE **BASEMENT** BASEMENT — DEMO EXISTING BULKHEAD

EXISTING BASEMENT PLAN SCALE 1/4" = 1'-0"

### FRONT OF HOUSE

43'-0"





PROPOSED BASEMENT PLAN

SCALE 1/4" = 1'-0"

J.L. OSLAN 235 BILLERICA ROAD CHELMSFORD, MA

REET

54 OXFORD STF NEWTON, MA





EXISTING FIRST FLOOR PLAN SCALE 1/4" = 1'-0"



#### FRONT OF HOUSE



SCALE 1/4" = 1'-0"







You created this PDF from an application that is not licensed to print to novaPDF printer (<a href="http://www.novapdf.com">http://www.novapdf.com</a>)



You created this PDF from an application that is not licensed to print to novaPDF printer (<a href="http://www.novapdf.com">http://www.novapdf.com</a>)

## 44'-9" SITTING ROOM MASTER BEDROOM BEDROOM WALK-IN BATH LAUNDRY ROOM **BATH** BEDROOM 13'-3" BEDROOM 10'-7" |9'-||" EXISTING SECOND FLOOR PLAN SCALE 1/4" = 1'-0"

#### FRONT OF HOUSE





PROPOSED SECOND FLOOR PLAN

NEW KITCHEN ROOF SHOWN BELOW 1640 SF (NO CHANGE TO FLOOR PLAN) SCALE 1/4" = 1'-0"

SHEET NO.

J.L. OSLAN 235 BILLERICA ROAD CHELMSFORD, MA

REET

54 OXFORD STF NEWTON, MA

GENERAL CONTRACTOR