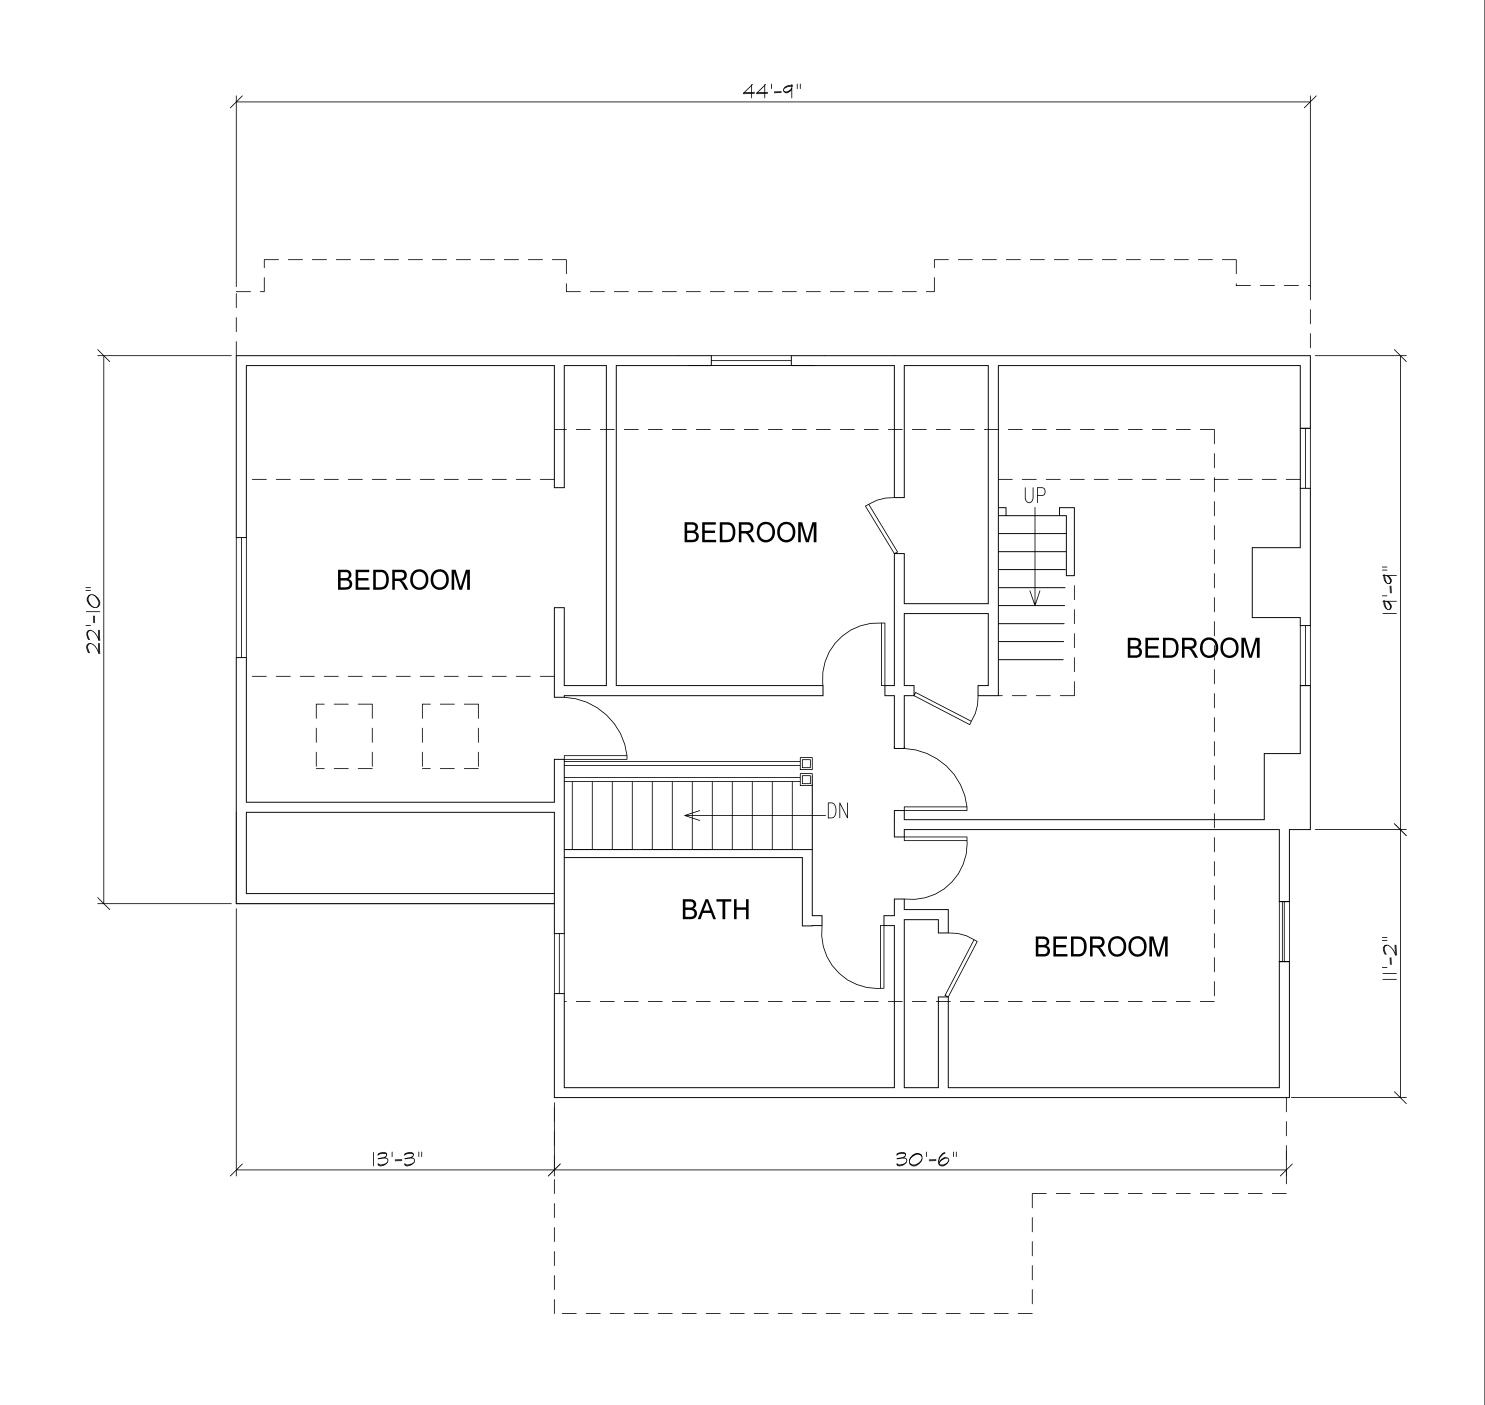

## 44'-9" SITTING ROOM MASTER BEDROOM BEDROOM WALK-IN BATH LAUNDRY ROOM **BATH** BEDROOM 13'-3" BEDROOM 10'-7" |9'-||" EXISTING SECOND FLOOR PLAN SCALE 1/4" = 1'-0"

#### FRONT OF HOUSE

PROPOSED SECOND FLOOR PLAN

NEW KITCHEN ROOF SHOWN BELOW 1640 SF (NO CHANGE TO FLOOR PLAN) SCALE 1/4" = 1'-0"

SHEET NO.

J.L. OSLAN 235 BILLERICA ROAD CHELMSFORD, MA

REET

54 OXFORD STF NEWTON, MA