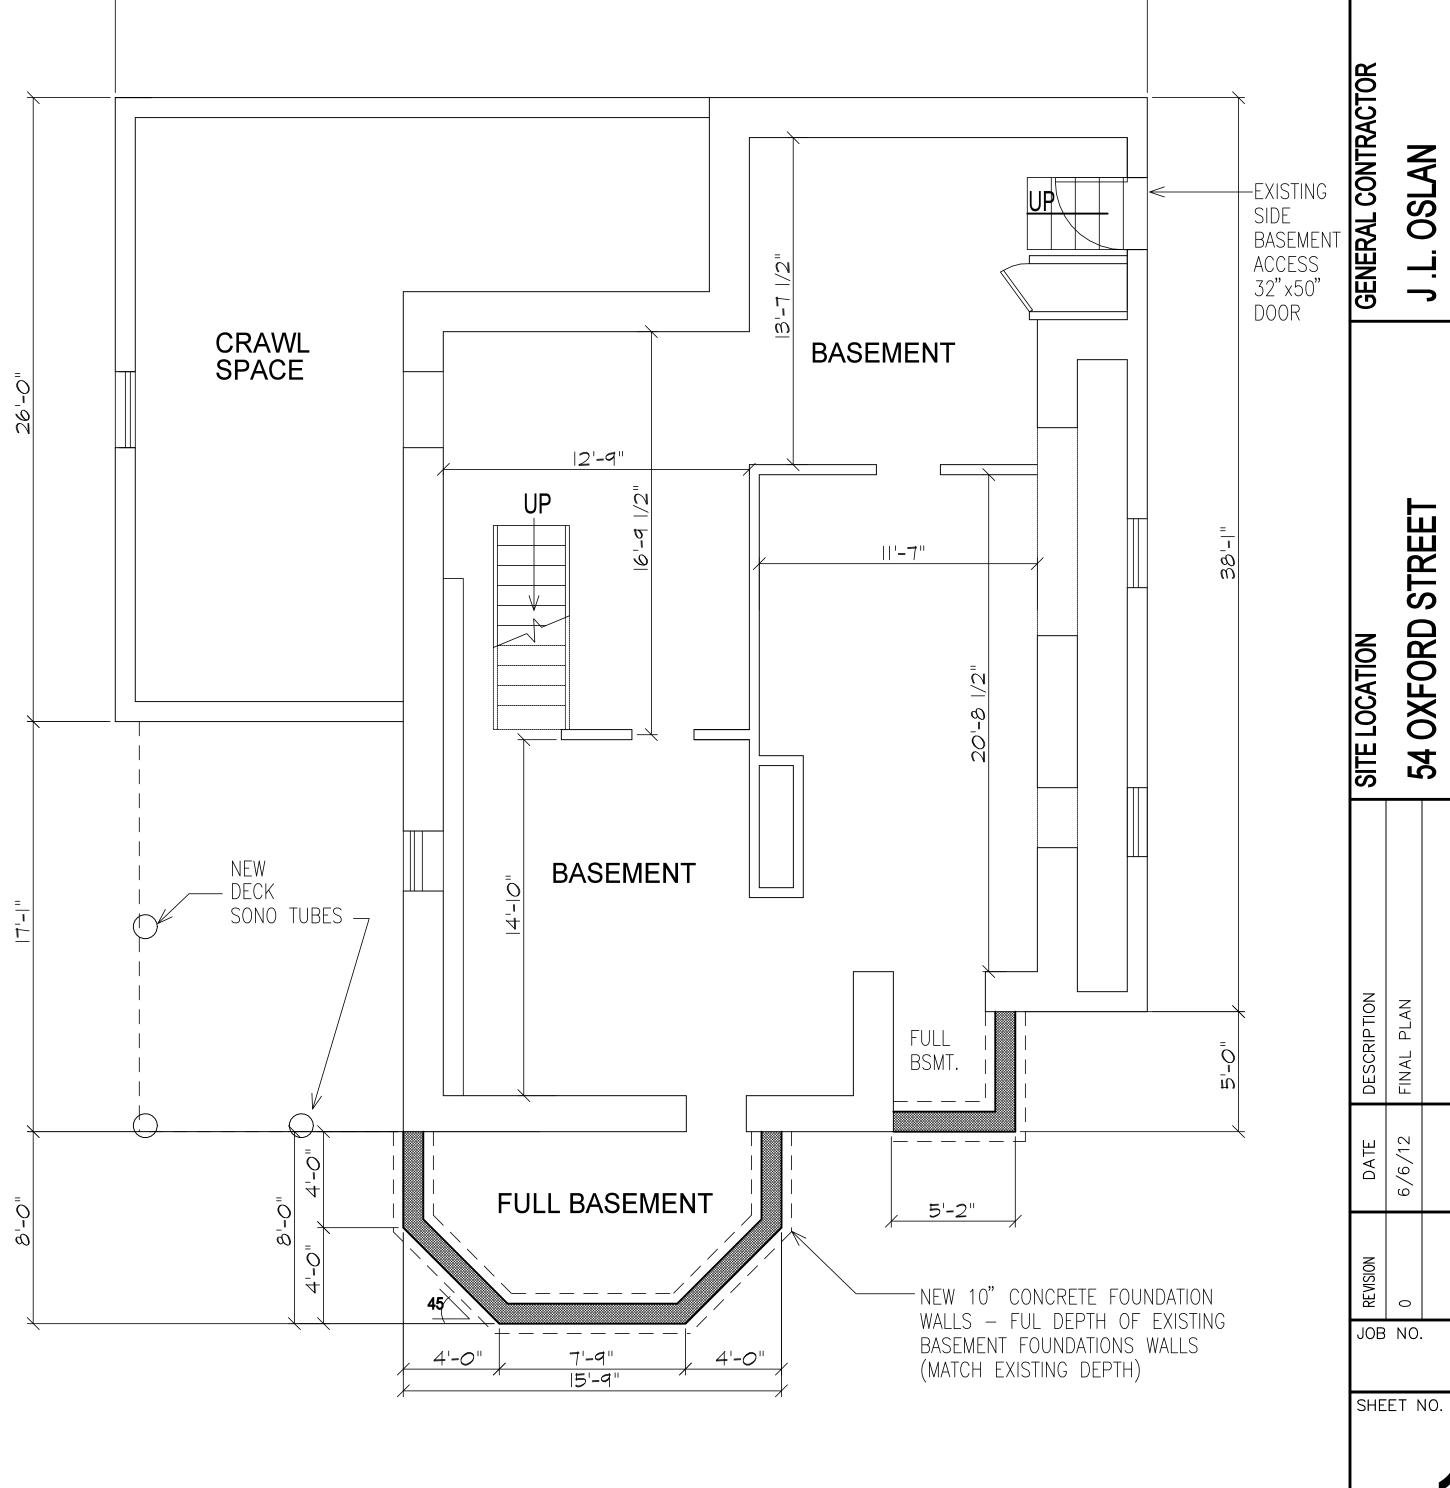

# 43'-0" CRAWL SPACE **BASEMENT** BASEMENT — DEMO EXISTING BULKHEAD

EXISTING BASEMENT PLAN SCALE 1/4" = 1'-0"

### FRONT OF HOUSE

43'-0"

PROPOSED BASEMENT PLAN

SCALE 1/4" = 1'-0"

J.L. OSLAN 235 BILLERICA ROAD CHELMSFORD, MA

REET

54 OXFORD STF NEWTON, MA

EXISTING FIRST FLOOR PLAN SCALE 1/4" = 1'-0"