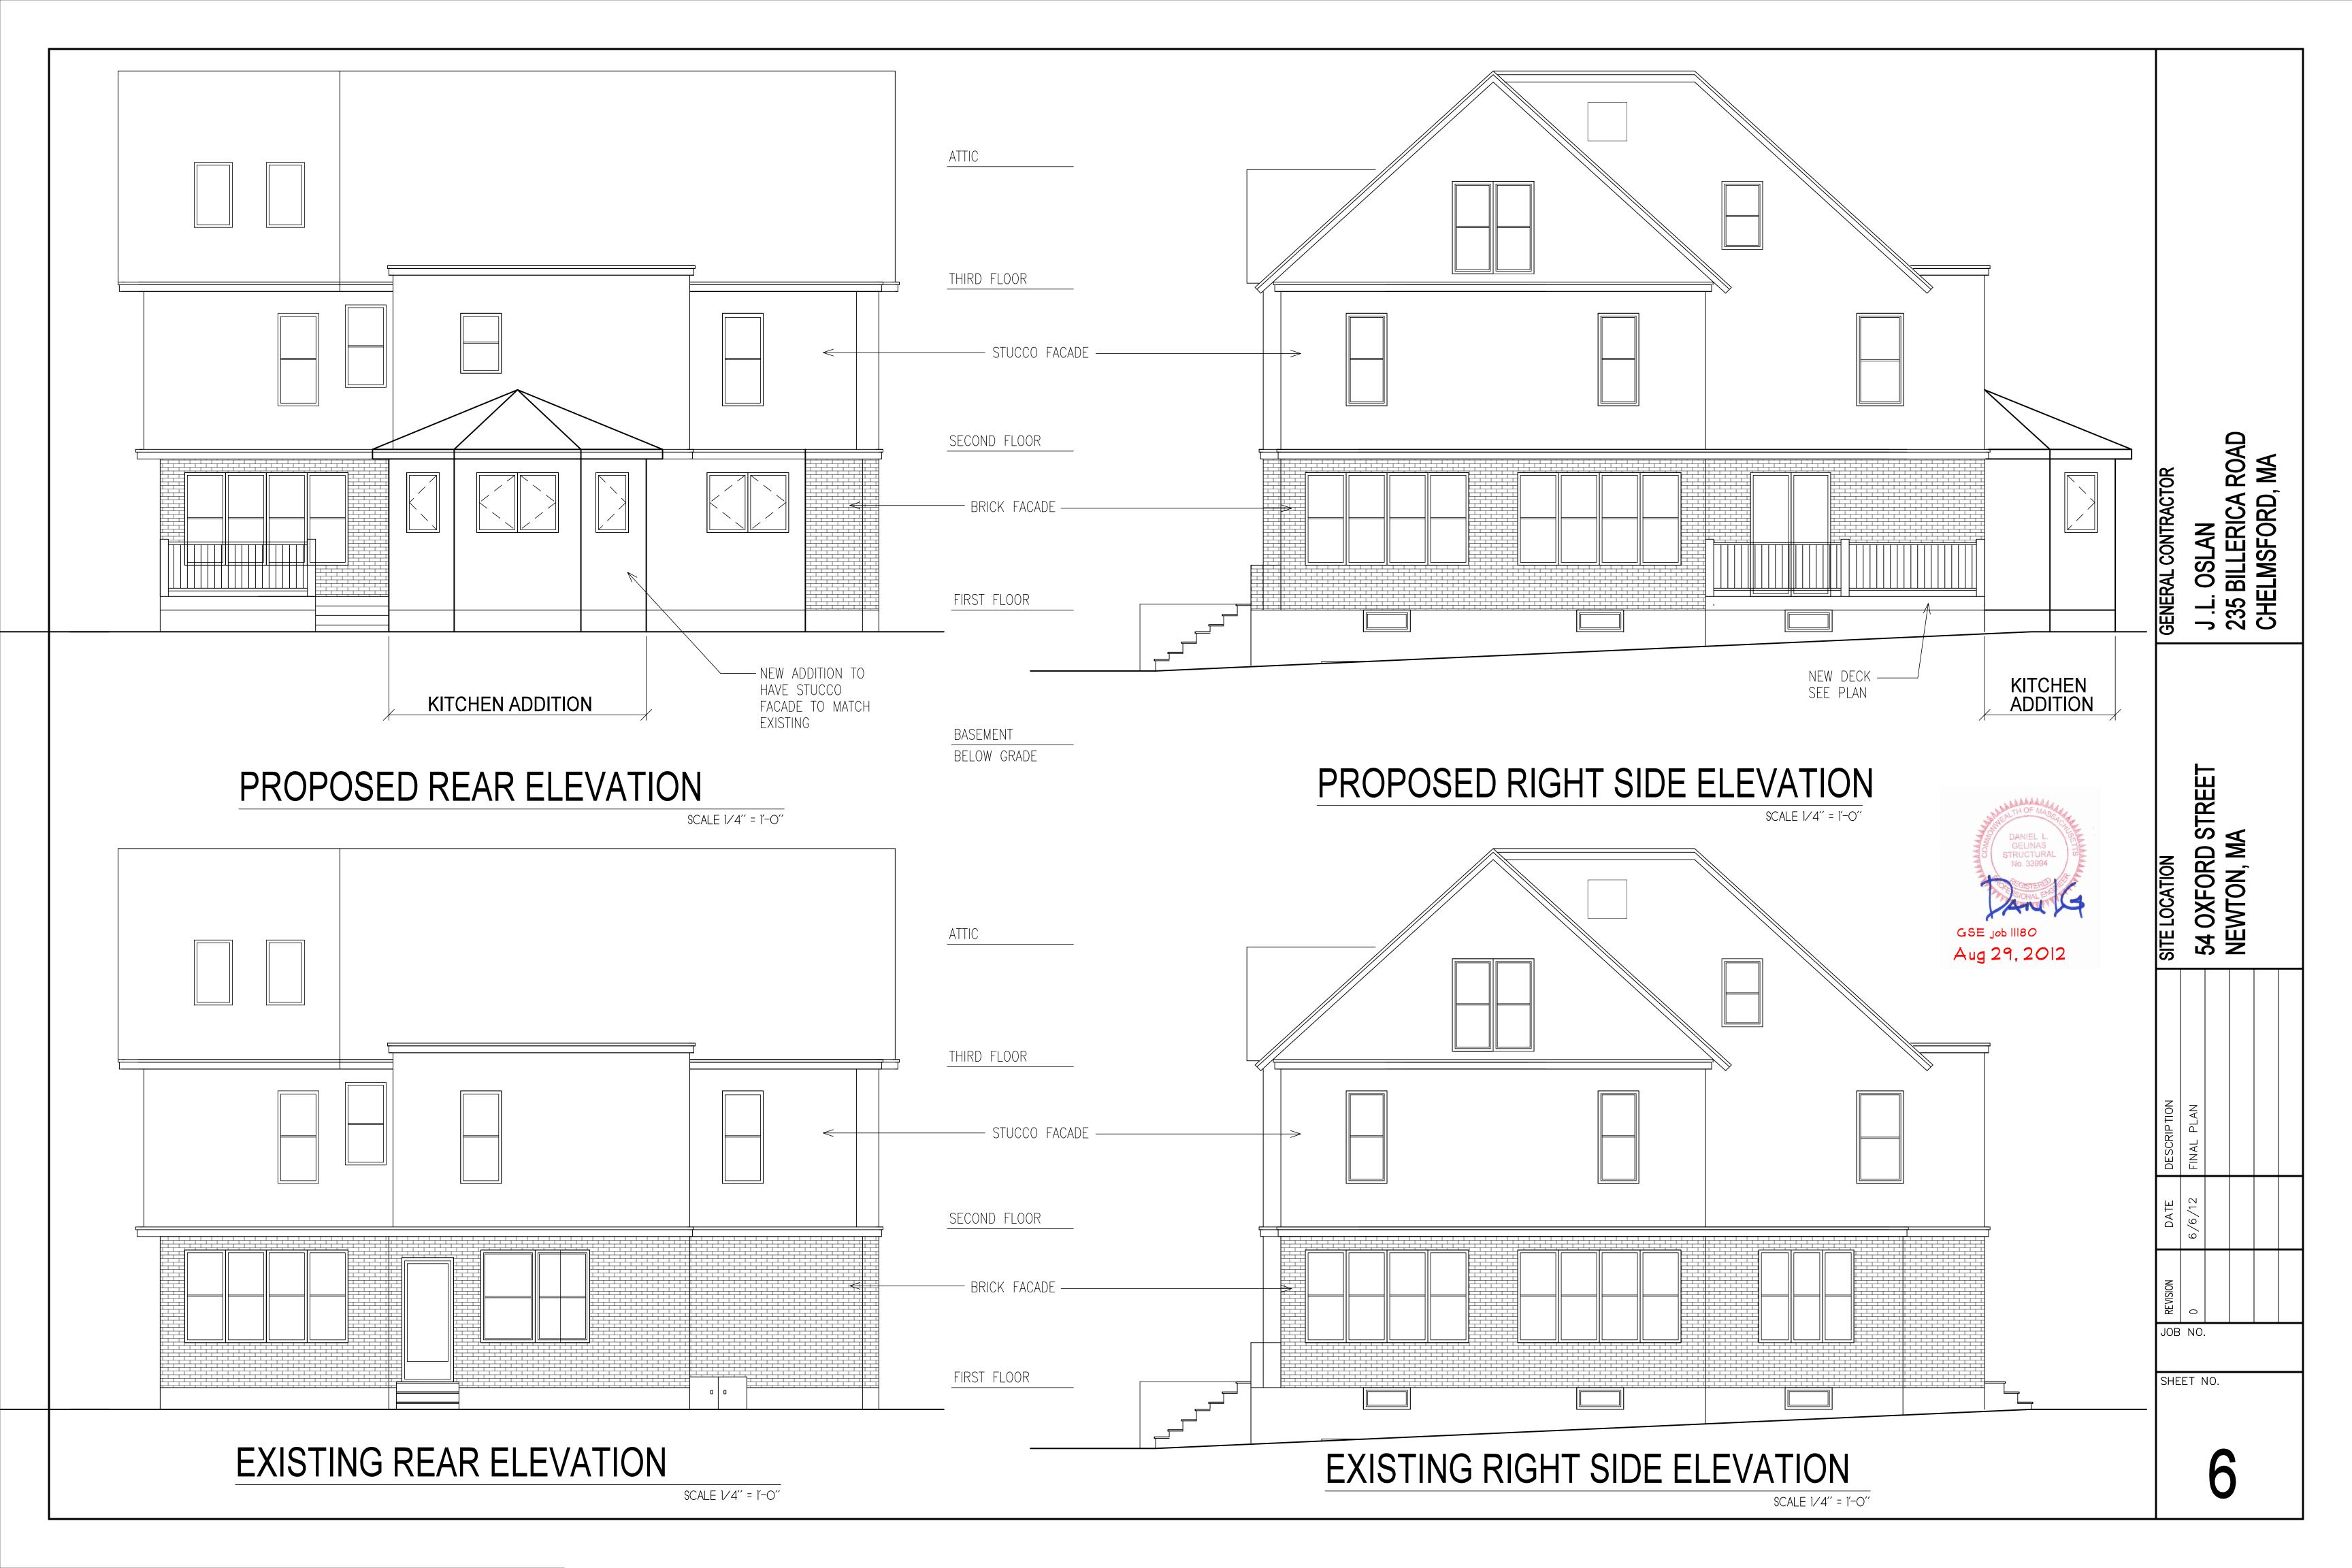

EXISTING THIRD FLOOR PLAN

SCALE 1/4" = 1'-0"

PROPOSED THIRD FLOOR PLAN

NEW KITCHEN ROOF SHOWN BELOW 1216 SF (NO CHANGE TO FLOOR PLAN) SCALE 1/4" = 1'-0"

4

JOB NO.

SHEET NO.

J.L. OSLAN 235 BILLERICA ROAD CHELMSFORD, MA

54 OXFORD STF NEWTON, MA

EXISTING ATTIC FLOOR PLAN

SCALE 1/4" = 1'-0"

PROPOSED ATTIC FLOOR PLAN

NEW KITCHEN ROOF SHOWN BELOW

NO CHANGE TO FLOOR PLAN

400 SF (AREA 7' AND HIGHER)

SCALE 1/4" = 1'-0"