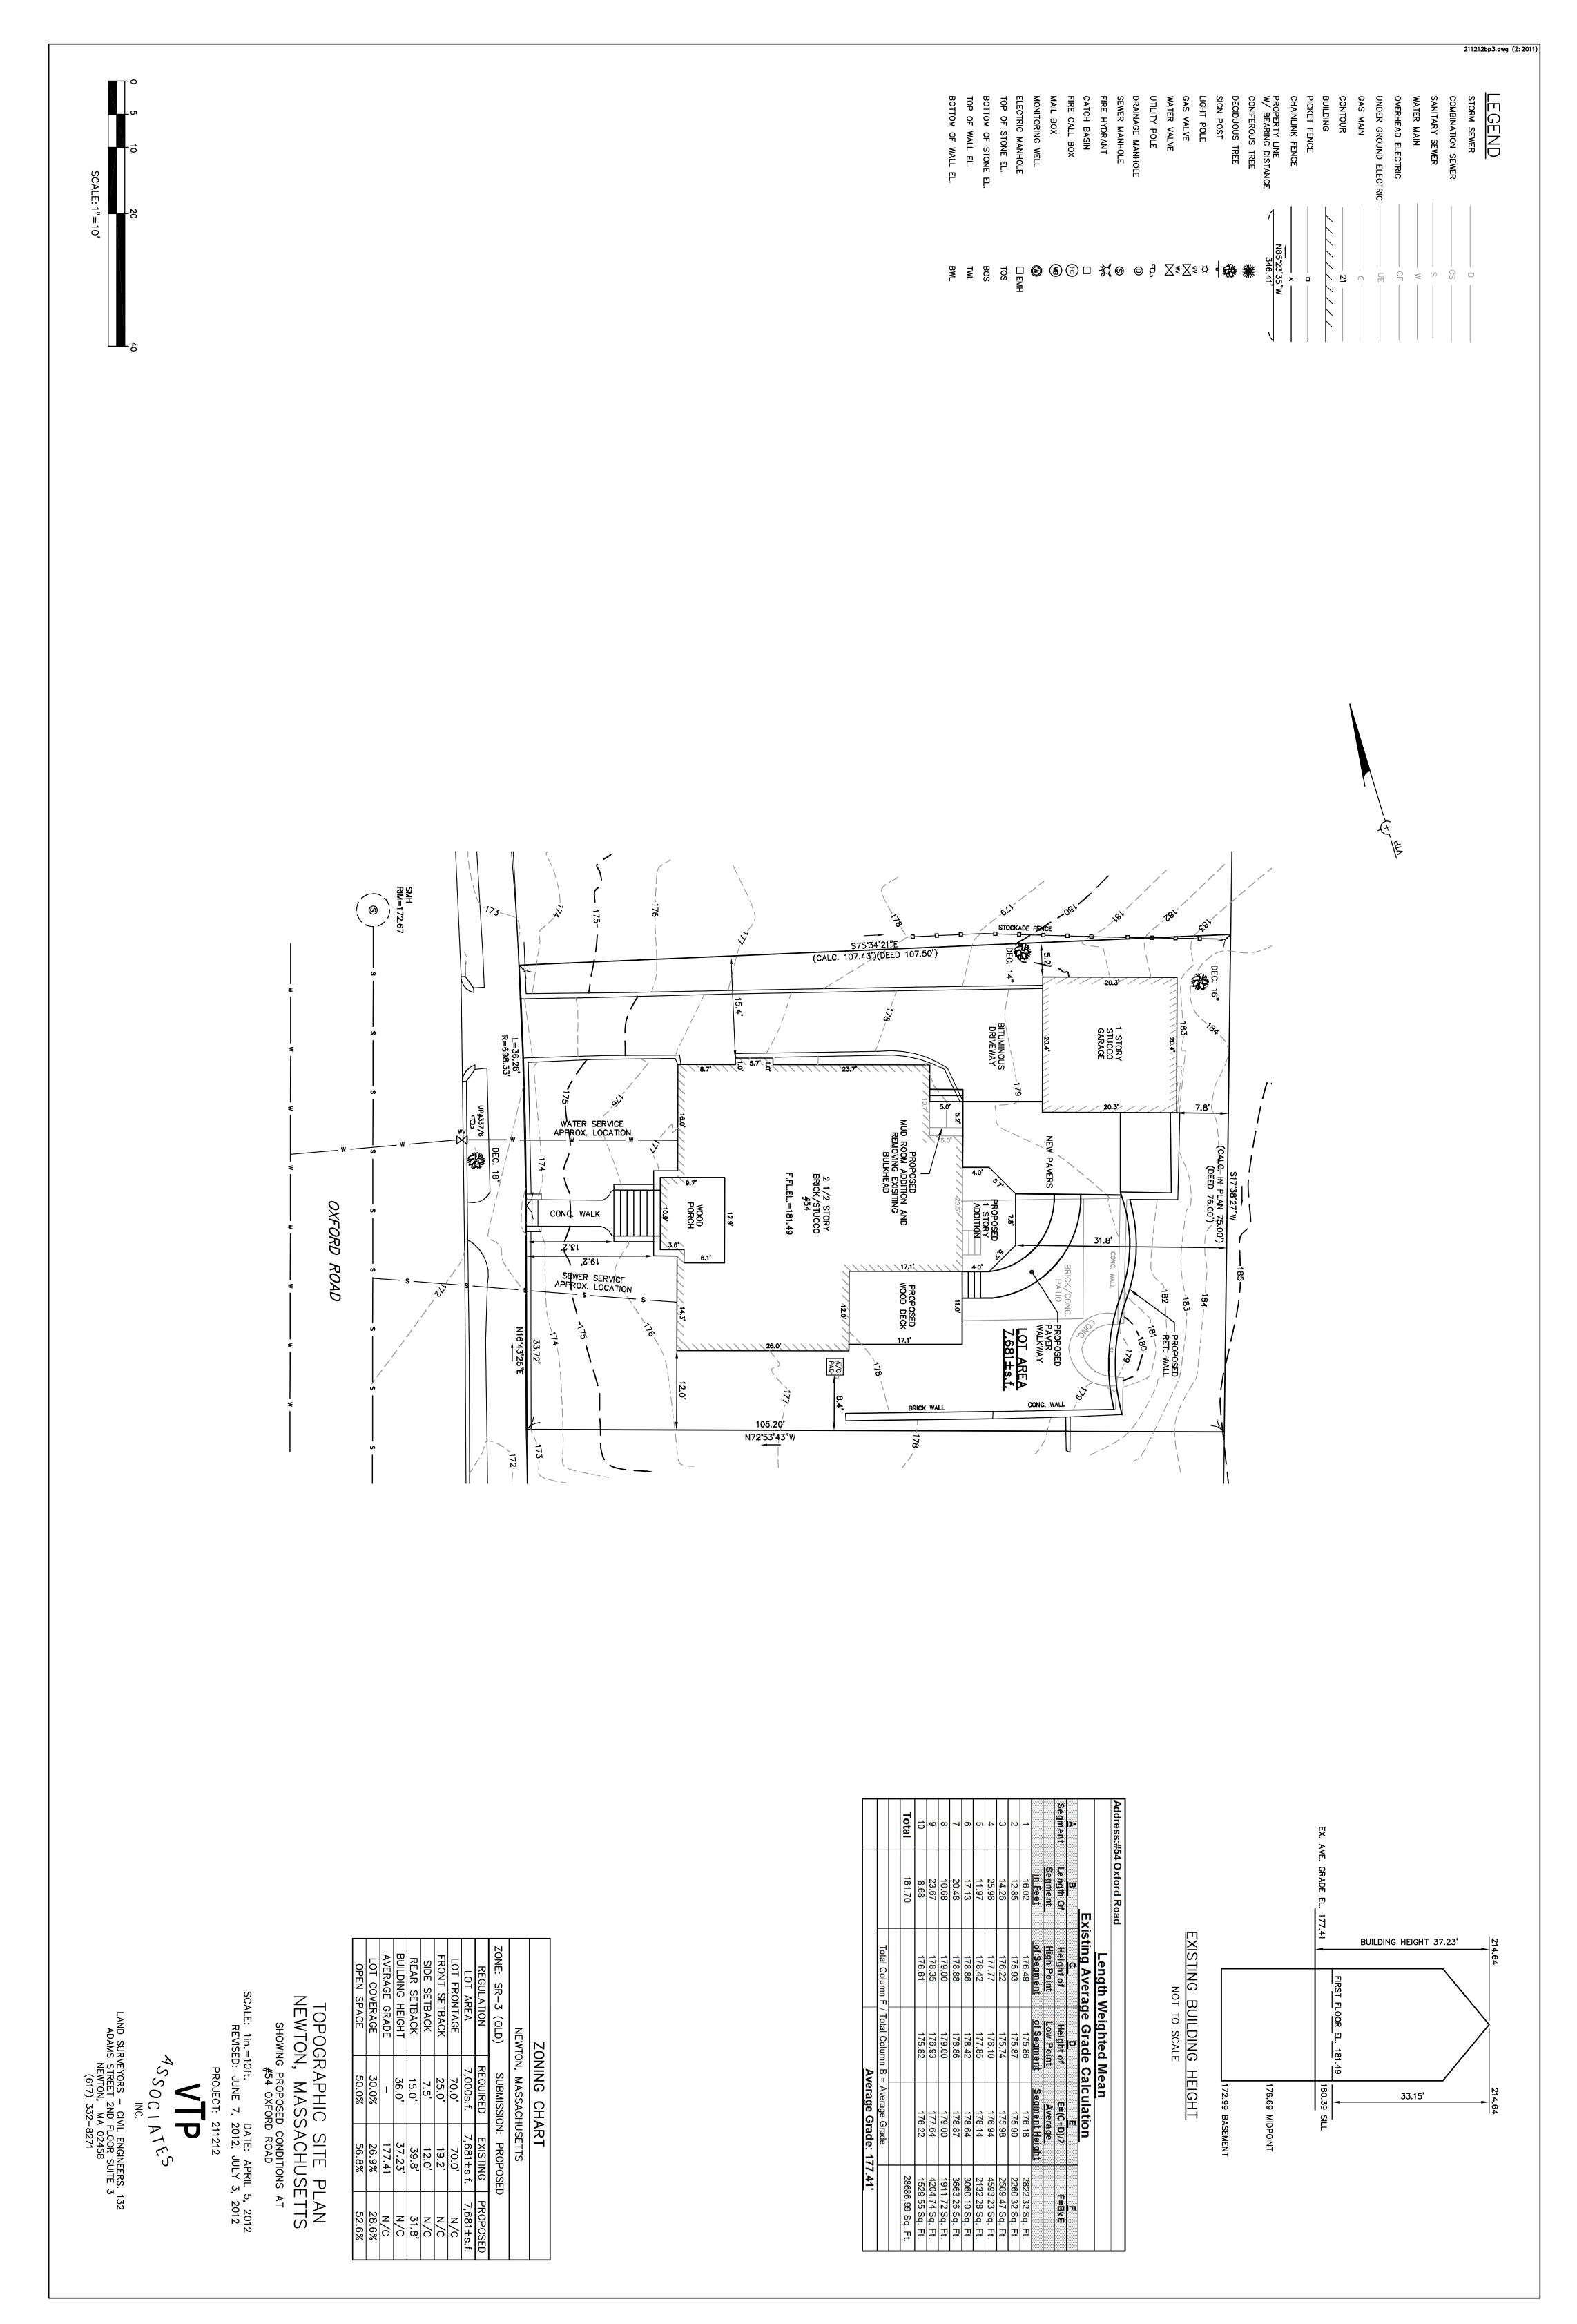

TING THIRD FLOOR PLAN

SCALE 1/4" = 1'-0"

PROPOSED THIRD FLOOR PLAN

NEW KITCHEN ROOF SHOWN BELOW 1216 SF (NO CHANGE TO FLOOR PLAN) SCALE 1/4" = 1'-0"

4

JOB NO.

SHEET NO.

J.L. OSLAN 235 BILLERICA ROAD CHELMSFORD, MA

54 OXFORD STF NEWTON, MA







EXISTING ATTIC FLOOR PLAN

SCALE 1/4" = 1'-0"

PROPOSED ATTIC FLOOR PLAN

NEW KITCHEN ROOF SHOWN BELOW

NO CHANGE TO FLOOR PLAN

400 SF (AREA 7' AND HIGHER)

SCALE 1/4" = 1'-0"

5

# 43'-0" CRAWL SPACE **BASEMENT** BASEMENT — DEMO EXISTING BULKHEAD

EXISTING BASEMENT PLAN SCALE 1/4" = 1'-0"

### FRONT OF HOUSE

43'-0"





PROPOSED BASEMENT PLAN

SCALE 1/4" = 1'-0"

J.L. OSLAN 235 BILLERICA ROAD CHELMSFORD, MA

REET

54 OXFORD STF NEWTON, MA





EXISTING FIRST FLOOR PLAN SCALE 1/4" = 1'-0"



#### FRONT OF HOUSE



SCALE 1/4" = 1'-0"







You created this PDF from an application that is not licensed to print to novaPDF printer (<a href="http://www.novapdf.com">http://www.novapdf.com</a>)



You created this PDF from an application that is not licensed to print to novaPDF printer (<a href="http://www.novapdf.com">http://www.novapdf.com</a>)

## 44'-9" SITTING ROOM MASTER BEDROOM BEDROOM WALK-IN BATH LAUNDRY ROOM **BATH** BEDROOM 13'-3" BEDROOM 10'-7" |9'-||" EXISTING SECOND FLOOR PLAN SCALE 1/4" = 1'-0"

#### FRONT OF HOUSE





PROPOSED SECOND FLOOR PLAN

NEW KITCHEN ROOF SHOWN BELOW 1640 SF (NO CHANGE TO FLOOR PLAN) SCALE 1/4" = 1'-0"

SHEET NO.

J.L. OSLAN 235 BILLERICA ROAD CHELMSFORD, MA

REET

54 OXFORD STF NEWTON, MA

GENERAL CONTRACTOR