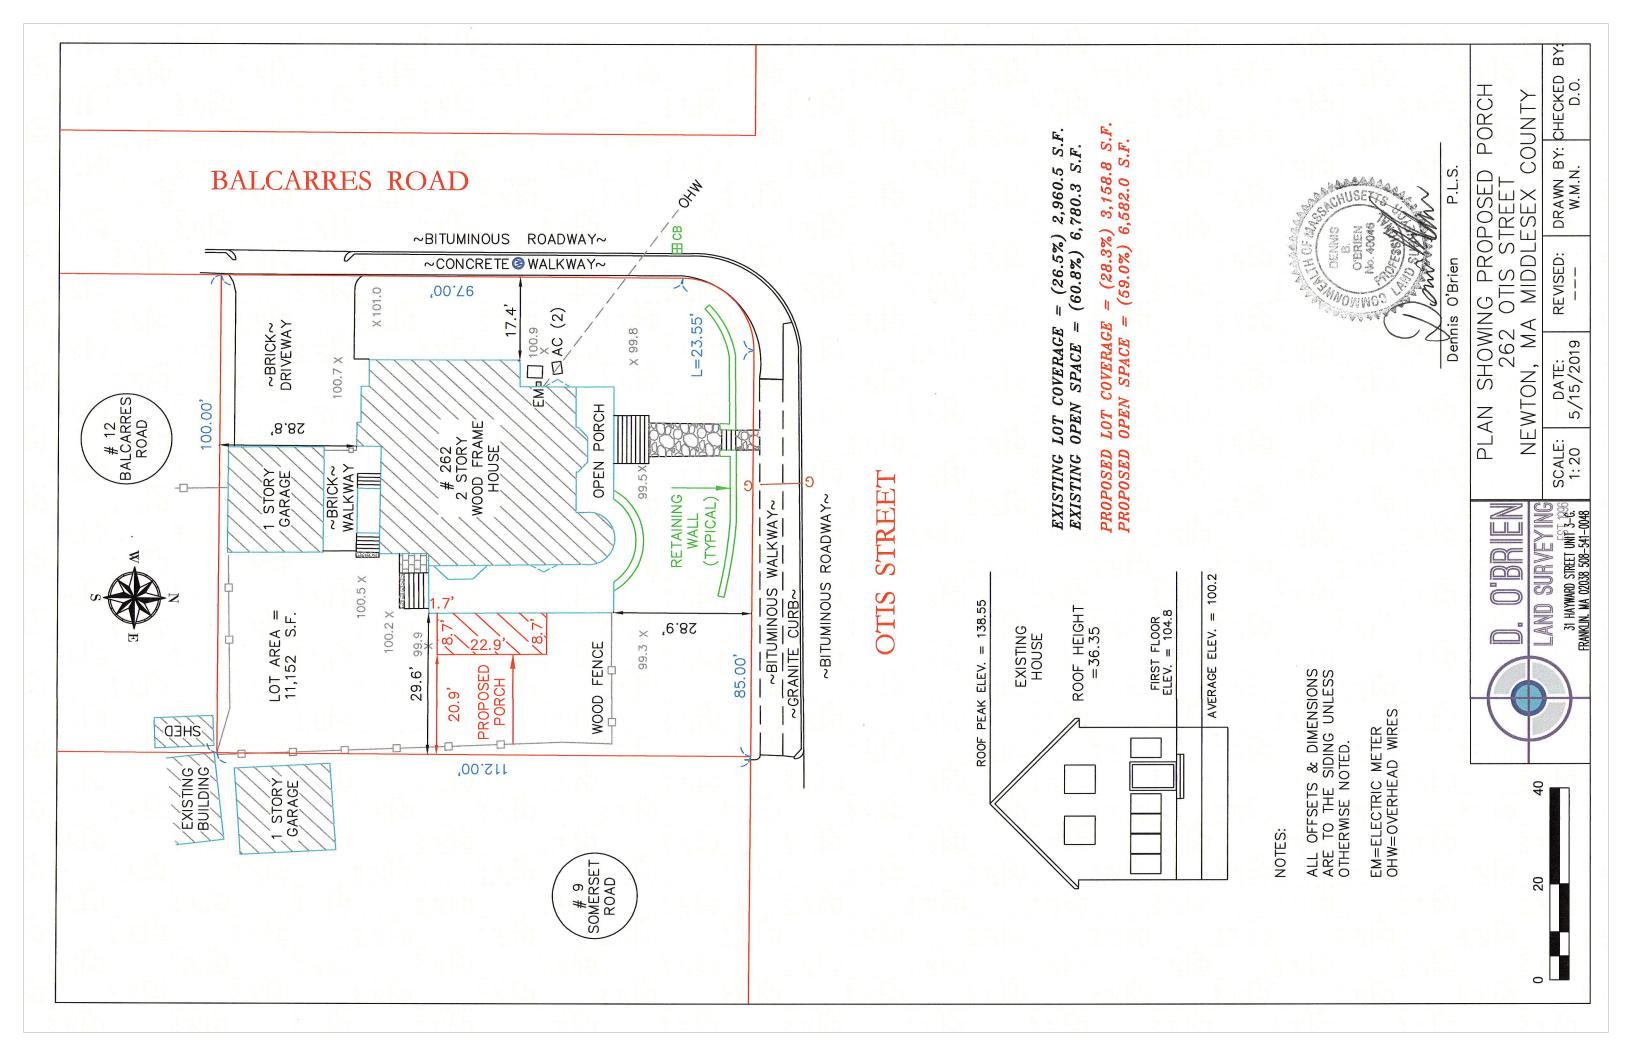

### LOT DIMENSIONS

| PRE-1953                | REQUIRED    | EXISTING    | PROPOSED    |
|-------------------------|-------------|-------------|-------------|
| LOT AREA (MIN)          | 15,000 S.F. | 11,152 S.F. | 11,152 S.F. |
| LOT COVERAGE (MAX)      | 20%         | 26.5%       | 28.3%       |
| LOT COVERAGE \( \)      |             |             |             |
| (EXCLUDING GARAGE)      | 20%         | 22.6%       | 24.3%       |
| USABLE OPEN SPACE (MIN) | 65%         | 60.8%       | 59.0%       |
| LOT FRONTAGE (MIN)      | 100'        | 100'        | 100'        |
| ,                       |             |             |             |

| SETBACKS     | REQUIRED | <b>EXISTING</b> | PROPOSED |
|--------------|----------|-----------------|----------|
| FRONT (MIN.) | 25'      | 28.9'           | 28.9'    |
| SIDE (MIN.)  | 12.5'    | 17.4'           | 17.4'    |
| SIDE (MIN.)  | 12.5'    | 29.6'           | 20.9'    |
| REAR (MIN.)  | 25'      | 28.8'           | 28.8'    |

| FAR                                  | REQUIRED | ACTUAL | PROPOSED |
|--------------------------------------|----------|--------|----------|
| 0.33 - (.000004 (LOT SIZE - 10,000)) | .325     | .531   | .563     |