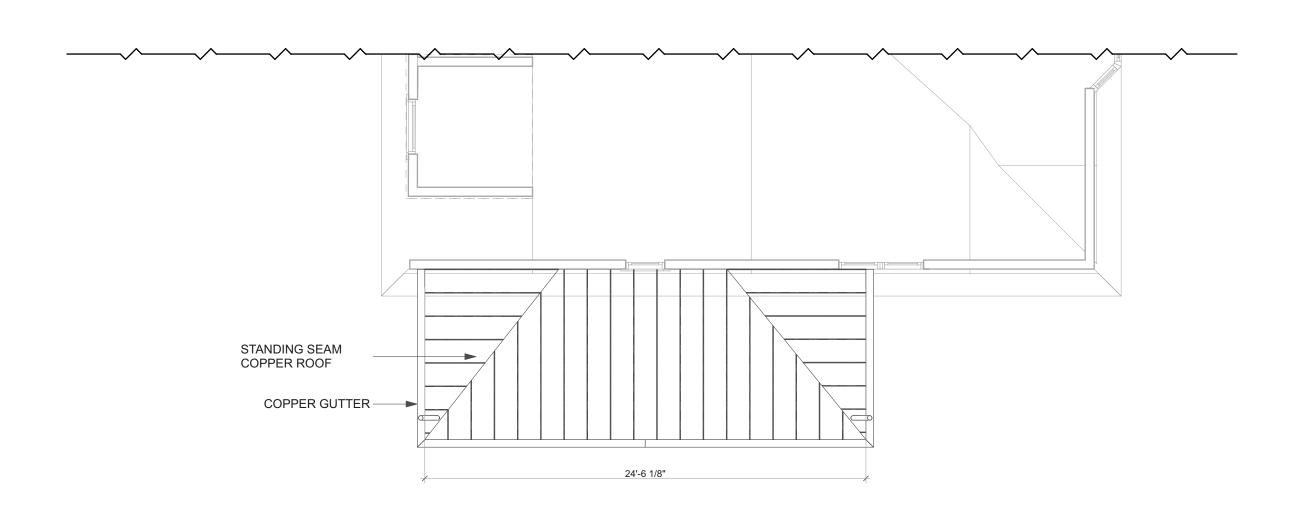

- 5. SEE STRUCTURAL DRAWINGS FOR FLOOR FRAMING AT NEW PORCH. FINISHED FLOOR TO BE PAINTED 1"x 5" DECK BOARDS TO MATCH EXISTING OVER 1/2" PLYWOOD. R-30 OPEN CELL INSULATION IN CRAWL SPACE AT BOTH NEW AND EXISTING PORCH TO EXTENT OF ENCLOSED PORCH AREA.
- 6. FINISHED CEILING TO MATCH EXISTING BEADBOARD CEILING. NEW W12X45 BEAM TO BE ENCLOSED WITH DECORATIVE WOOD PANELING, AS TIGHT TO BEAM AS POSSIBLE. (6) LOW-PROFILE RECESSED 6" LED LIGHTS TO BE INSTALLED IN NEW PORCH CEILING.
- 7. GFCI OUTLETS TO BE INSTALLED IN ALL NEW WALLS 2 PER WALL.
- 8. SEE STRUCTURAL DRAWINGS FOR PORCH ROOF FRAMING. STANDING SEAM COPPER ROOF WITH 5" K-STYLE COPPER GUTTERS. R-49 OPEN CELL SPRAY FOAM INSULATION. R-30 CELLULOSE INSULATION IN CEILING AT EXISTING PORCH.
- 9. SEE STRUCTURAL DRAWINGS FOR FOUNDATION PLAN. REPOINT ALL EXISTING BRICK PIERS TO REMAIN.

COPYRIGHT
Sacheen Dampier

SD

PARTIAL ENLARGED PLANS

**ROOF PLAN - PROPOSED** 

SCALE: 3/16" = 1'-0"

Sacheen Dampier, RA

53 Pierrepont Rd Newton, MA 02462 617-916-9826

Special Permit Set