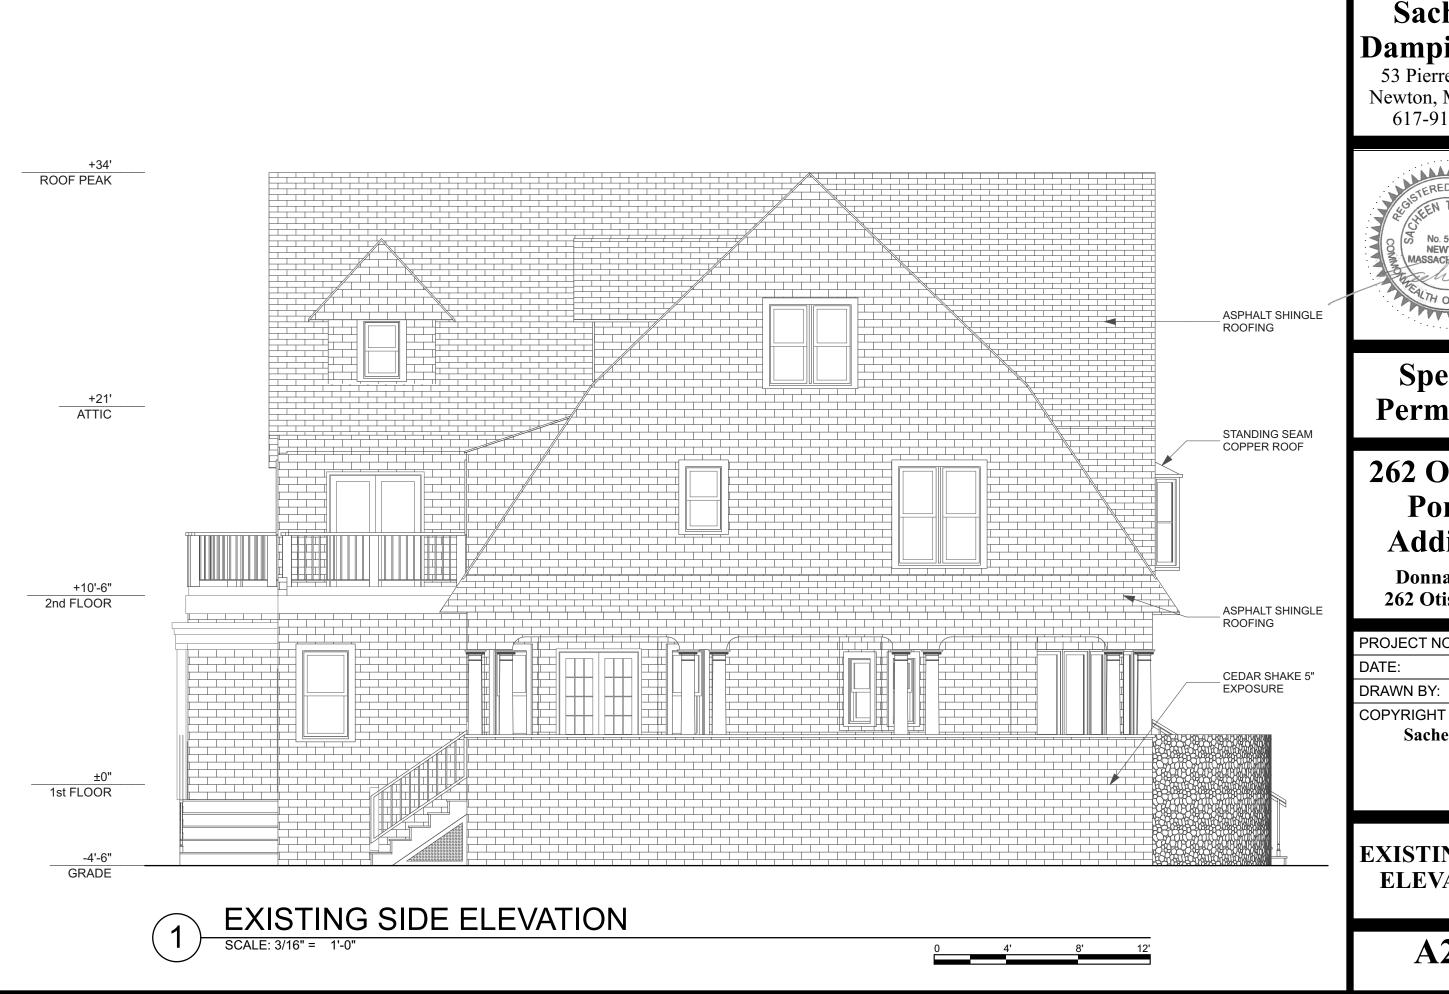

A2.0 EXISTING FRONT ELEVATION

A2.1 EXISTING REAR ELEVATION

**A2.2 EXISTING SIDE ELEVATION** 

A2.3 PROPOSED FRONT ELEVATION

A2.4 PROPOSED REAR ELEVATION

A2.5 PROPOSED SIDE ELEVATION

## **262 Otis St. Porch Addition**

**Donna Roth 262 Otis Street** 

PROJECT NO: 19-01 DATE: 8/18/19 SD DRAWN BY:

Sacheen Dampier

**EXISTING SIDE ELEVATION** 

53 Pierrepont Rd Newton, MA 02462 617-916-9826

Special Permit Set