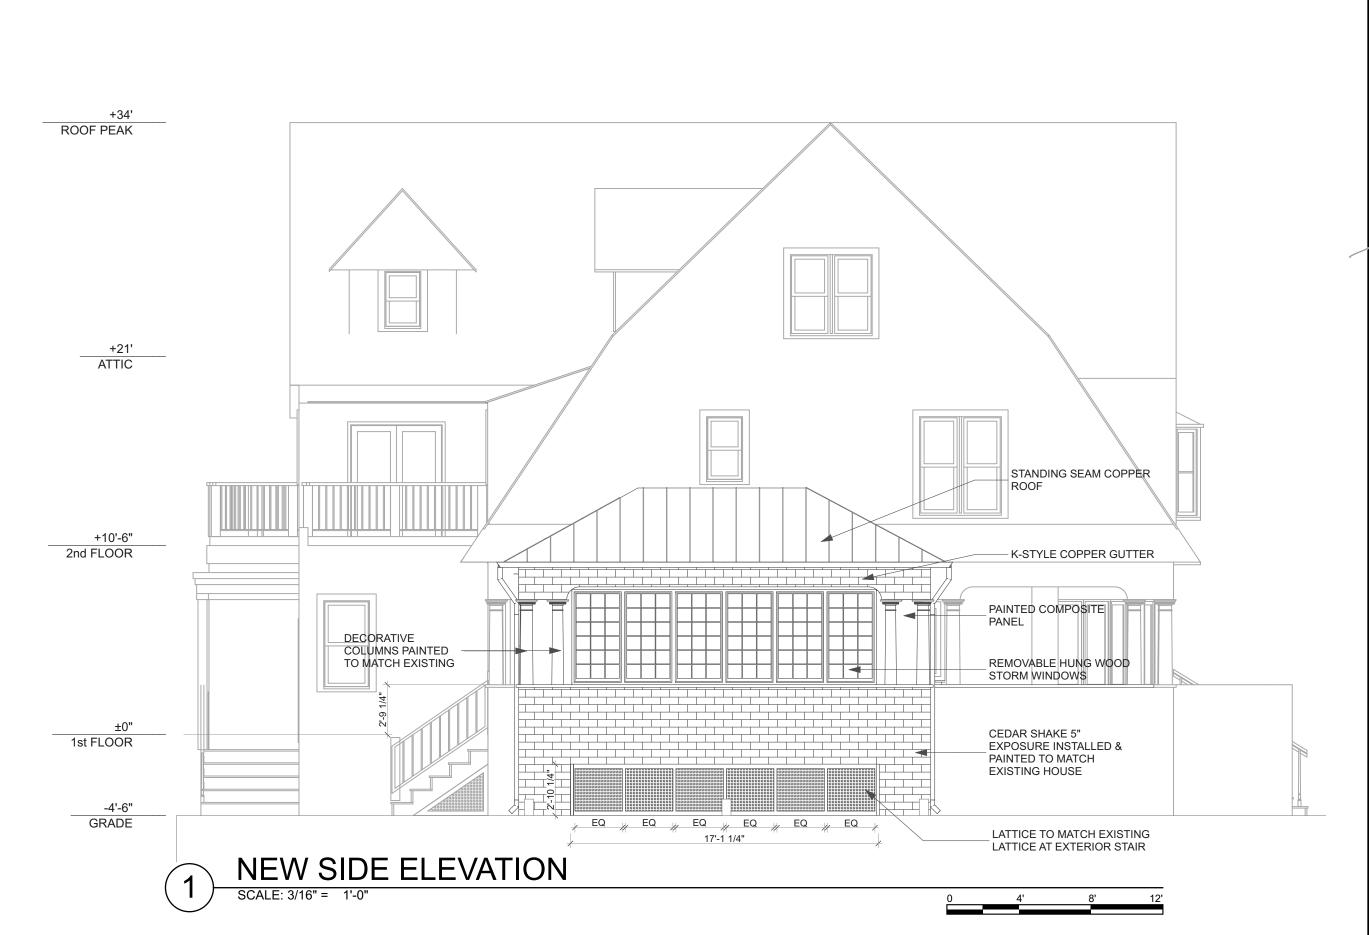

# 262 Otis St. Porch Addition

Donna Roth 262 Otis Street

 PROJECT NO:
 19-01

 DATE:
 8/18/19

 DRAWN BY:
 SD

COPYRIGHT
Sacheen Dampier

PROPOSED SIDE ELEVATION