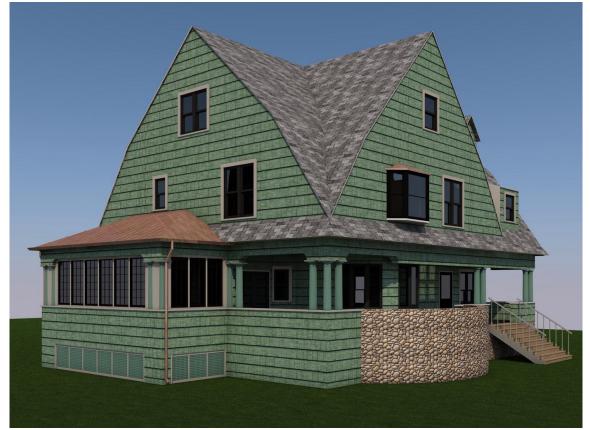

## 262 Otis St. Porch Addition

RENDERING OF PROPOSED PORCH FROM FRONT SIDE YARD

## PROJECT NARRATIVE

ENCLOSE 175 S.F. OF THE 682 S.F. PORCH AND BUILD 200 S.F. SINGLE STORY PORCH ADDITION.

NEW PORCH TO HAVE PERMANENTLY INSTALLED MESH SCREENS WITH REMOVABLE HUNG WOOD STORM WINDOWS. ENCLOSURE OF EXISTING PORCH INCLUDES TWO EXTERIOR DOORS.