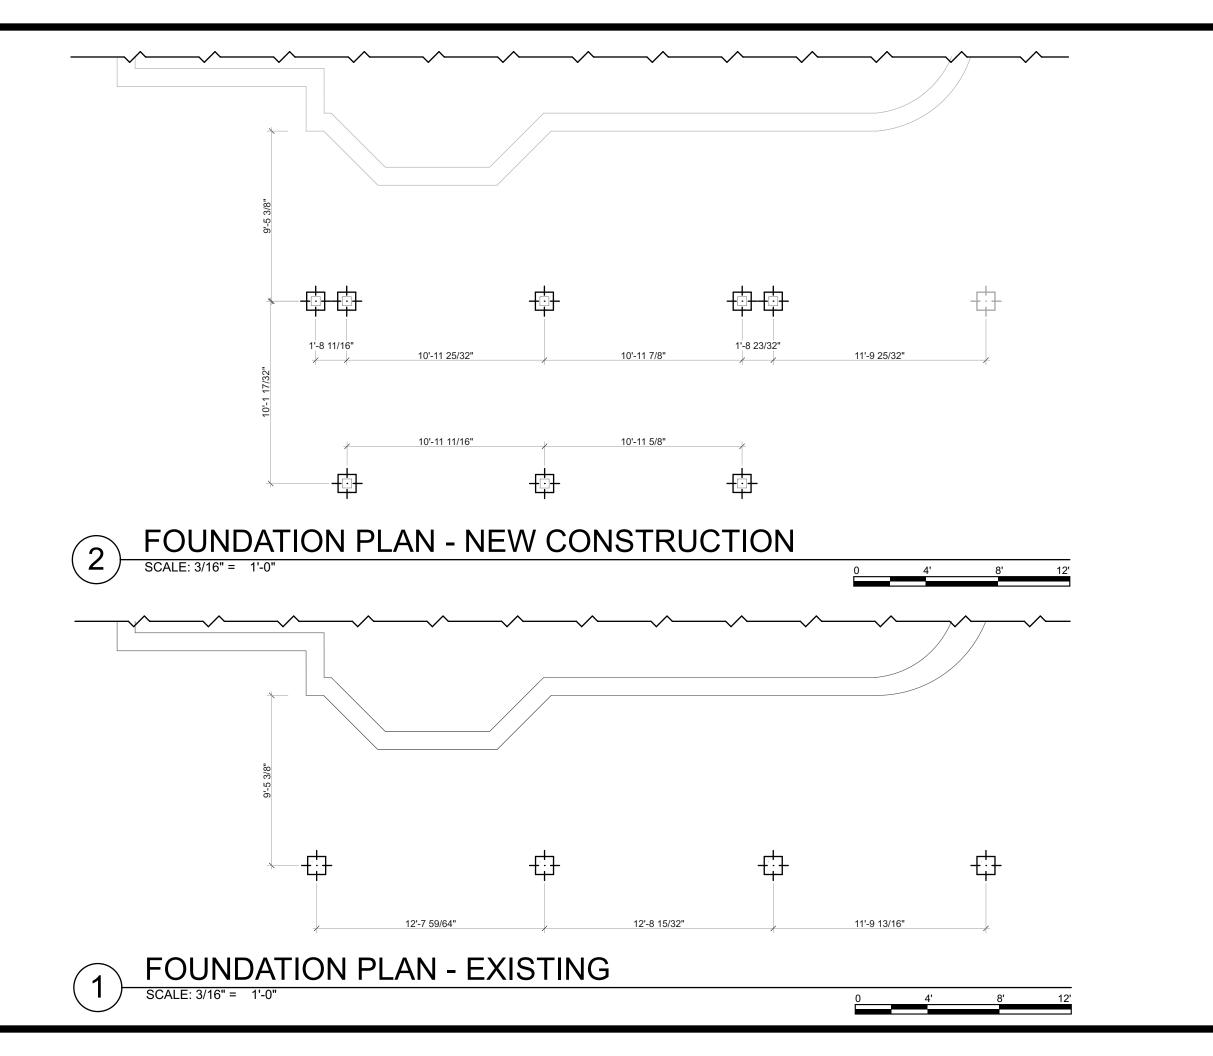

- 5. SEE STRUCTURAL DRAWINGS FOR FLOOR FRAMING AT NEW PORCH. FINISHED FLOOR TO BE PAINTED 1"x 5" DECK BOARDS TO MATCH EXISTING OVER 1/2" PLYWOOD. R-30 OPEN CELL INSULATION IN CRAWL SPACE AT BOTH NEW AND EXISTING PORCH TO EXTENT OF ENCLOSED PORCH AREA.
- 6. FINISHED CEILING TO MATCH EXISTING BEADBOARD CEILING. NEW W12X45 BEAM TO BE ENCLOSED WITH DECORATIVE WOOD PANELING, AS TIGHT TO BEAM AS POSSIBLE. (6) LOW-PROFILE RECESSED 6" LED LIGHTS TO BE INSTALLED IN NEW PORCH CEILING.
- 7. GFCI OUTLETS TO BE INSTALLED IN ALL NEW WALLS 2 PER WALL.
- 8. SEE STRUCTURAL DRAWINGS FOR PORCH ROOF FRAMING. STANDING SEAM COPPER ROOF WITH 5" K-STYLE COPPER GUTTERS. R-49 OPEN CELL SPRAY FOAM INSULATION. R-30 CELLULOSE INSULATION IN CEILING AT EXISTING PORCH.
- 9. SEE STRUCTURAL DRAWINGS FOR FOUNDATION PLAN. REPOINT ALL EXISTING BRICK PIERS TO REMAIN.