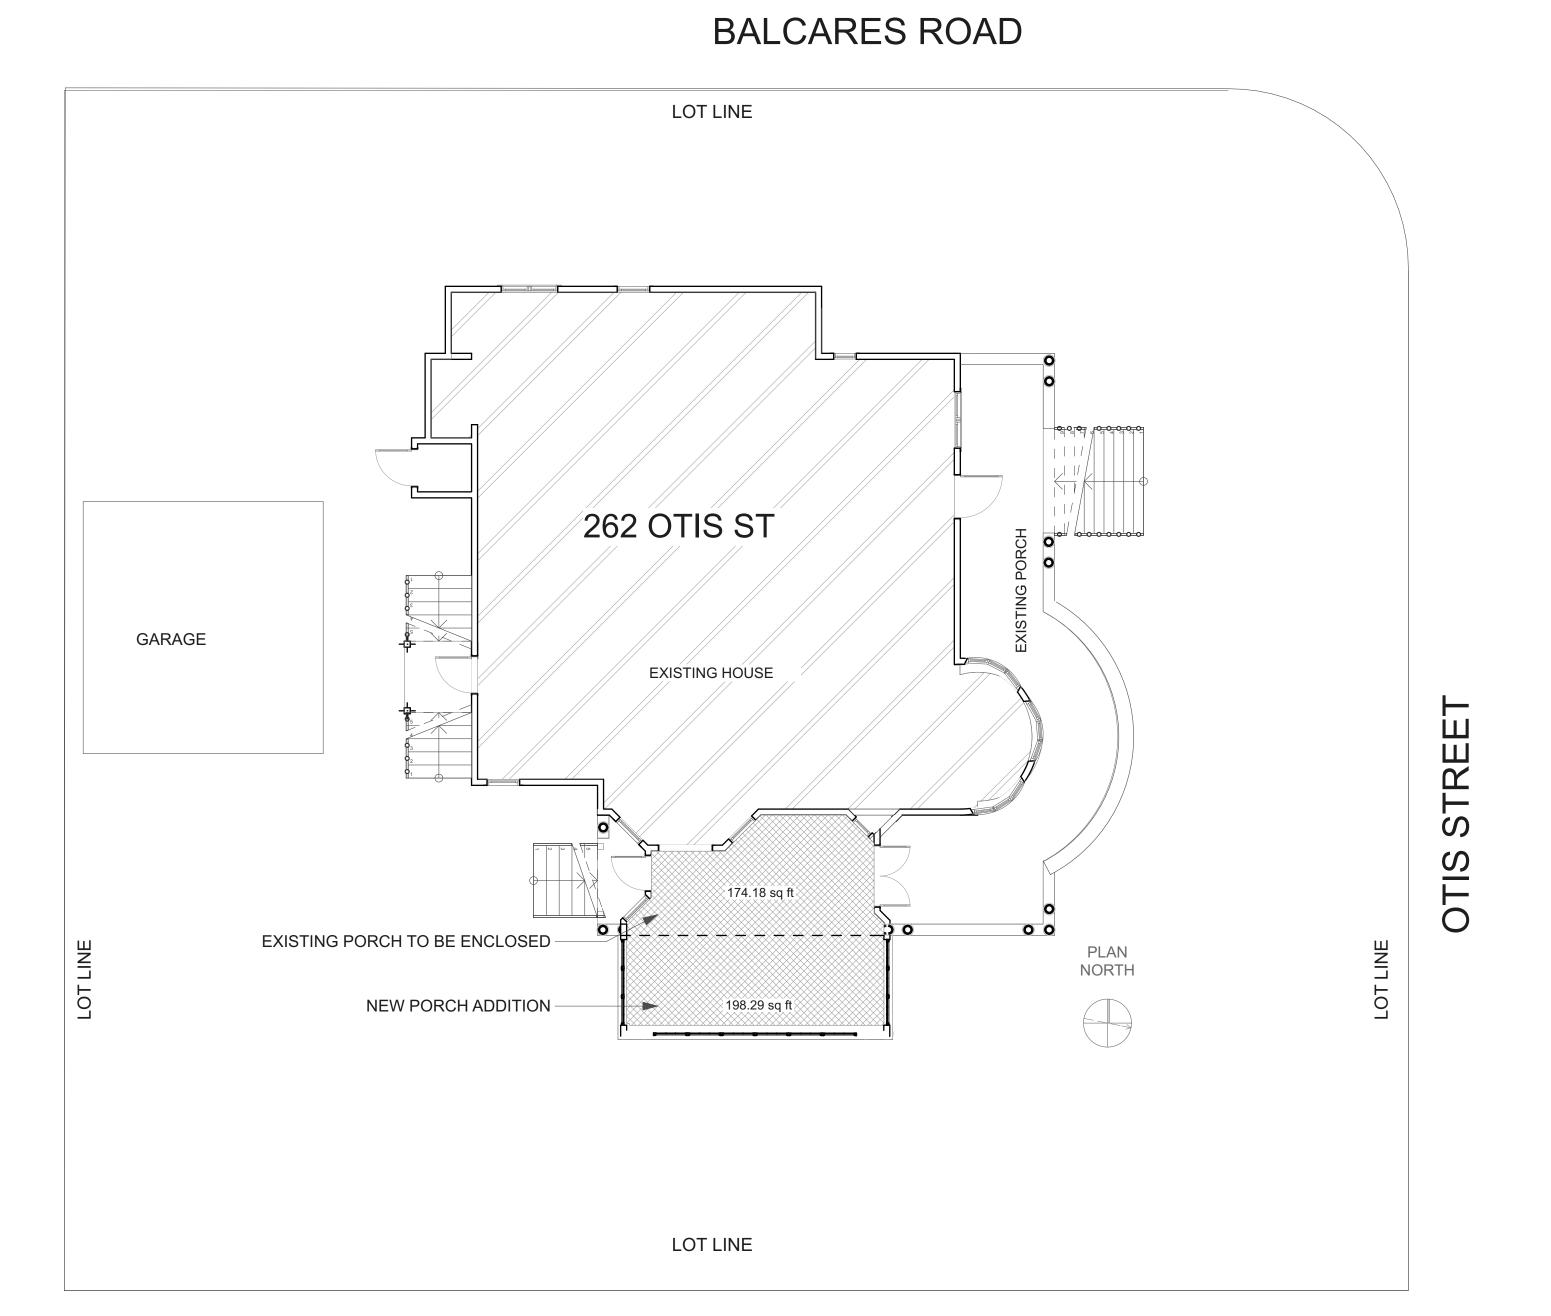

## PROJECT NARRATIVE

ENCLOSE 175 S.F. OF THE 682 S.F. PORCH AND BUILD 200 S.F. SINGLE STORY PORCH ADDITION.

NEW PORCH TO HAVE PERMANENTLY INSTALLED MESH SCREENS WITH REMOVABLE HUNG WOOD STORM WINDOWS. ENCLOSURE OF EXISTING PORCH INCLUDES TWO EXTERIOR DOORS.

262 Otis St Newton, MA 02465

MARK DATE DESCRIPTION

PROJECT NO: 19-01 8/18/19 DRAWN BY: COPYRIGHT Sacheen Dampier

SHEET TITLE

SITE PLAN

A1.0

BALCARES ROAD

OVERALL PLAN NEW CONSTRUCTION

SCALE: 1/8" = 1'-0"

OVERALL PLAN - EXISTING

SCALE: 1/8" = 1'-0"

53 Pierrepont Rd Newton, MA 02462 617-916-9826

Special Permit Set

262 Otis St.
Porch
Addition

Donna Roth 262 Otis Street

PROJECT NO: 19-01