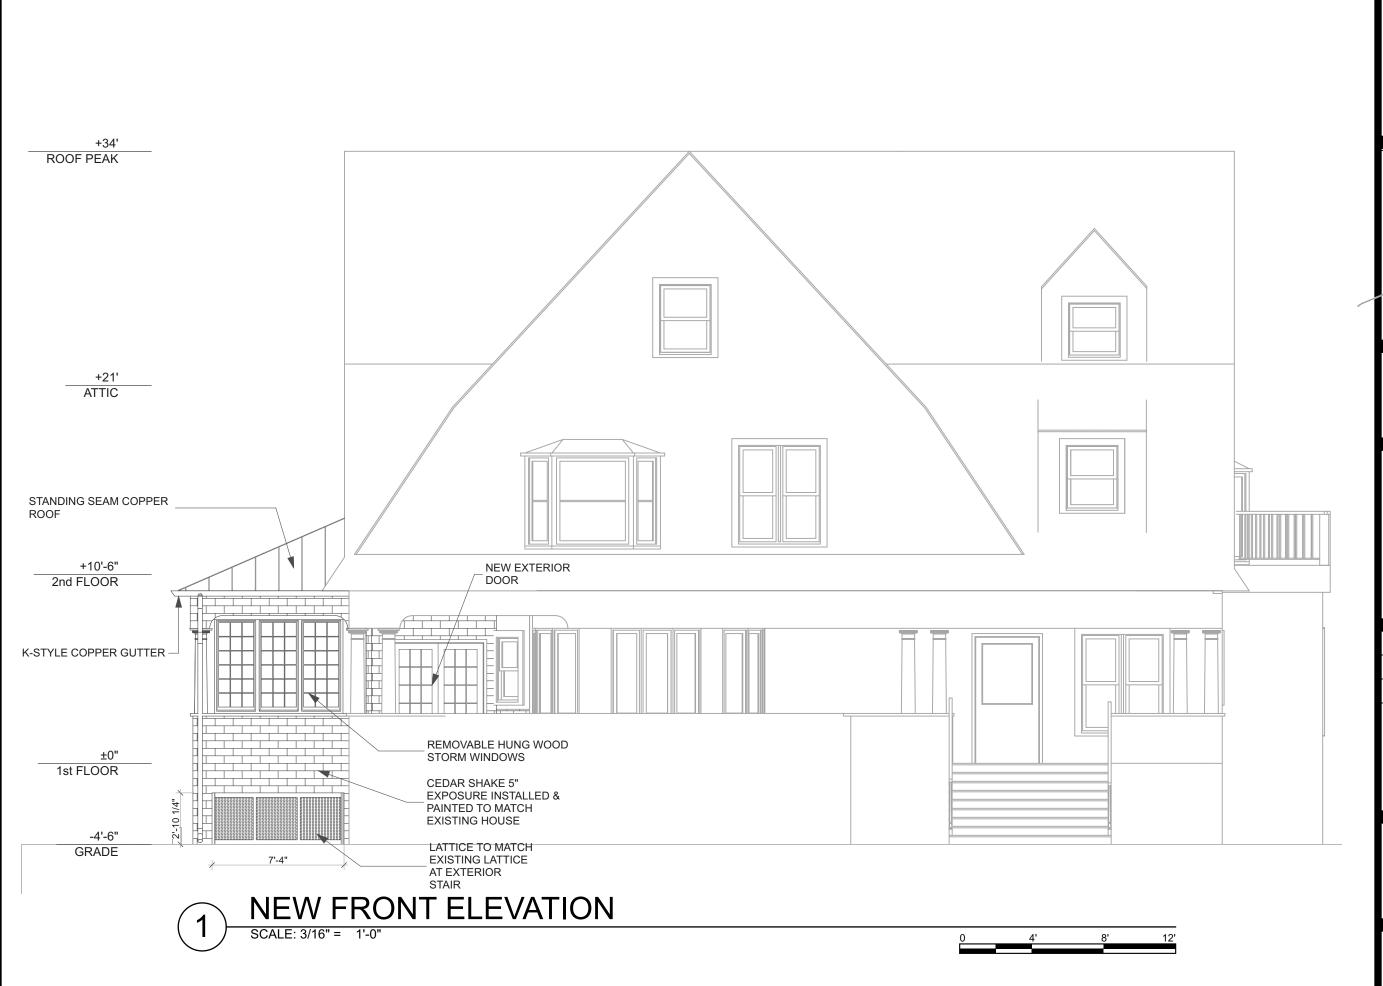

262 Otis St.
Porch
Addition

Donna Roth 262 Otis Street

PROJECT NO: 19-01

DATE: 8/18/19

DRAWN BY:

Sacheen Dampier

SD

PROPOSED FRONT ELEVATION