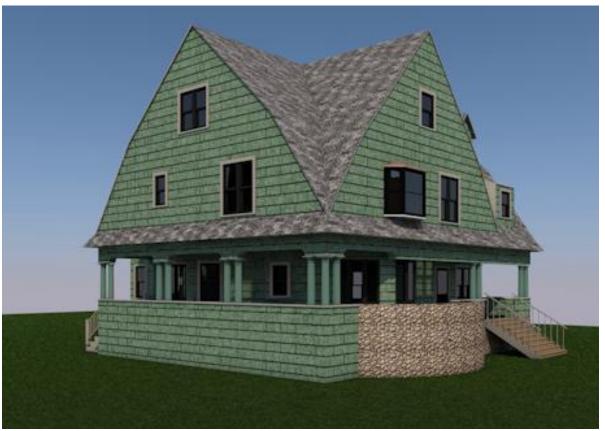

## 262 Otis St. Porch Addition

RENDERING OF PROPOSED PORCH FROM FRONT SIDE YARD

## PROJECT NARRATIVE

ENCLOSE 175 S.F. OF THE 682 S.F. PORCH AND BUILD 200 S.F. SINGLE STORY PORCH ADDITION.

NEW PORCH TO HAVE PERMANENTLY INSTALLED MESH SCREENS WITH REMOVABLE HUNG WOOD STORM WINDOWS. ENCLOSURE OF EXISTING PORCH INCLUDES TWO EXTERIOR DOORS.