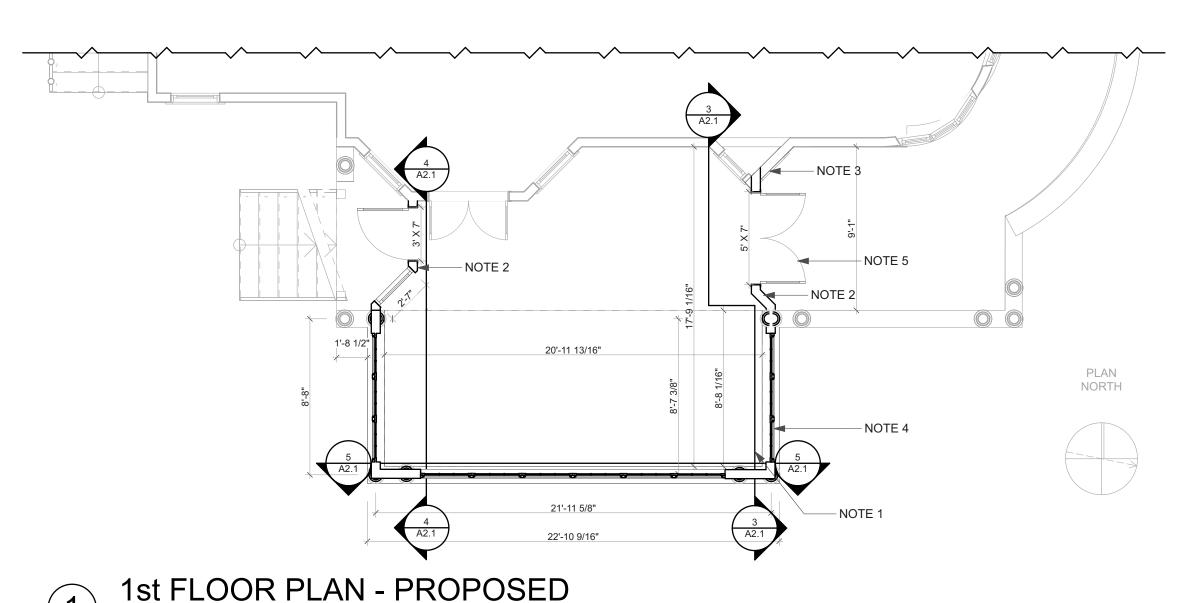

## PROJECT NARRATIVE

ENCLOSE 175 S.F. OF THE 682 S.F. PORCH AND BUILD 200 S.F. SINGLE STORY PORCH ADDITION.

NEW PORCH TO HAVE PERMANENTLY INSTALLED MESH SCREENS WITH REMOVABLE HUNG WOOD STORM WINDOWS. ENCLOSURE OF EXISTING PORCH INCLUDES TWO EXTERIOR DOORS.

#### NOTES:

SCALE: 3/16" = 1'-0"

ALL WORK TO CONFORM TO THE NINTH EDITION OF THE MASSACHUSETTS STATE BUILDING CODE: MA 780 CMR.

- 1. EXTERIOR WALLS TO GRADE
  AT PORCH LEVEL CEDAR SHAKE OVER 1/2" SHEATHING BOTH
  SIDES EXCEPT WHERE NOTED, 2x6 FRAMING 16" O.C., OPEN
  CELL SPRAY FOAM INSULATION TO R-20. AT CRAWLSPACE
  CEDAR SHAKE ON EXTERIOR FACE ONLY. CEDAR SHAKE
  PAINTED TO MATCH EXISTING CONSTRUCTION.
- 2. EXTERIOR WALLS TO FINISHED FLOOR, CEDAR SHAKE OVER 1/2" SHEATHING, 2X6 FRAMING 16" O.C., OPEN CELL SPRAY FOAM INSULATION TO R-20.CEDAR SHAKE PAINTED TO MATCH EXISTING CONSTRUCTION.
- 3. INFILL WALL BELOW RAISED BUMPOUT. SAME CONSTRUCTION AS NOTE 2 ABOVE.
- 4. PERMANENT MESH INSECT SCREENS AT ALL OPENINGS. REMOVABLE HUNG WOODEN STORM WINDOWS AT ALL OPENINGS.

- 5. SEE STRUCTURAL DRAWINGS FOR FLOOR FRAMING AT NEW PORCH. FINISHED FLOOR TO BE PAINTED 1"x 5" DECK BOARDS TO MATCH EXISTING OVER 1/2" PLYWOOD. R-30 OPEN CELL INSULATION IN CRAWL SPACE AT BOTH NEW AND EXISTING PORCH TO EXTENT OF ENCLOSED PORCH AREA.
- 6. FINISHED CEILING TO MATCH EXISTING BEADBOARD CEILING. NEW W12X45 BEAM TO BE ENCLOSED WITH DECORATIVE WOOD PANELING, AS TIGHT TO BEAM AS POSSIBLE. (6) LOW-PROFILE RECESSED 6" LED LIGHTS TO BE INSTALLED IN NEW PORCH CEILING.
- 7. GFCI OUTLETS TO BE INSTALLED IN ALL NEW WALLS 2 PER WALL.
- 8. SEE STRUCTURAL DRAWINGS FOR PORCH ROOF FRAMING. STANDING SEAM COPPER ROOF WITH 5" K-STYLE COPPER GUTTERS. R-49 OPEN CELL SPRAY FOAM INSULATION. R-30 CELLULOSE INSULATION IN CEILING AT EXISTING PORCH.
- 9. SEE STRUCTURAL DRAWINGS FOR FOUNDATION PLAN. REPOINT ALL EXISTING BRICK PIERS TO REMAIN.