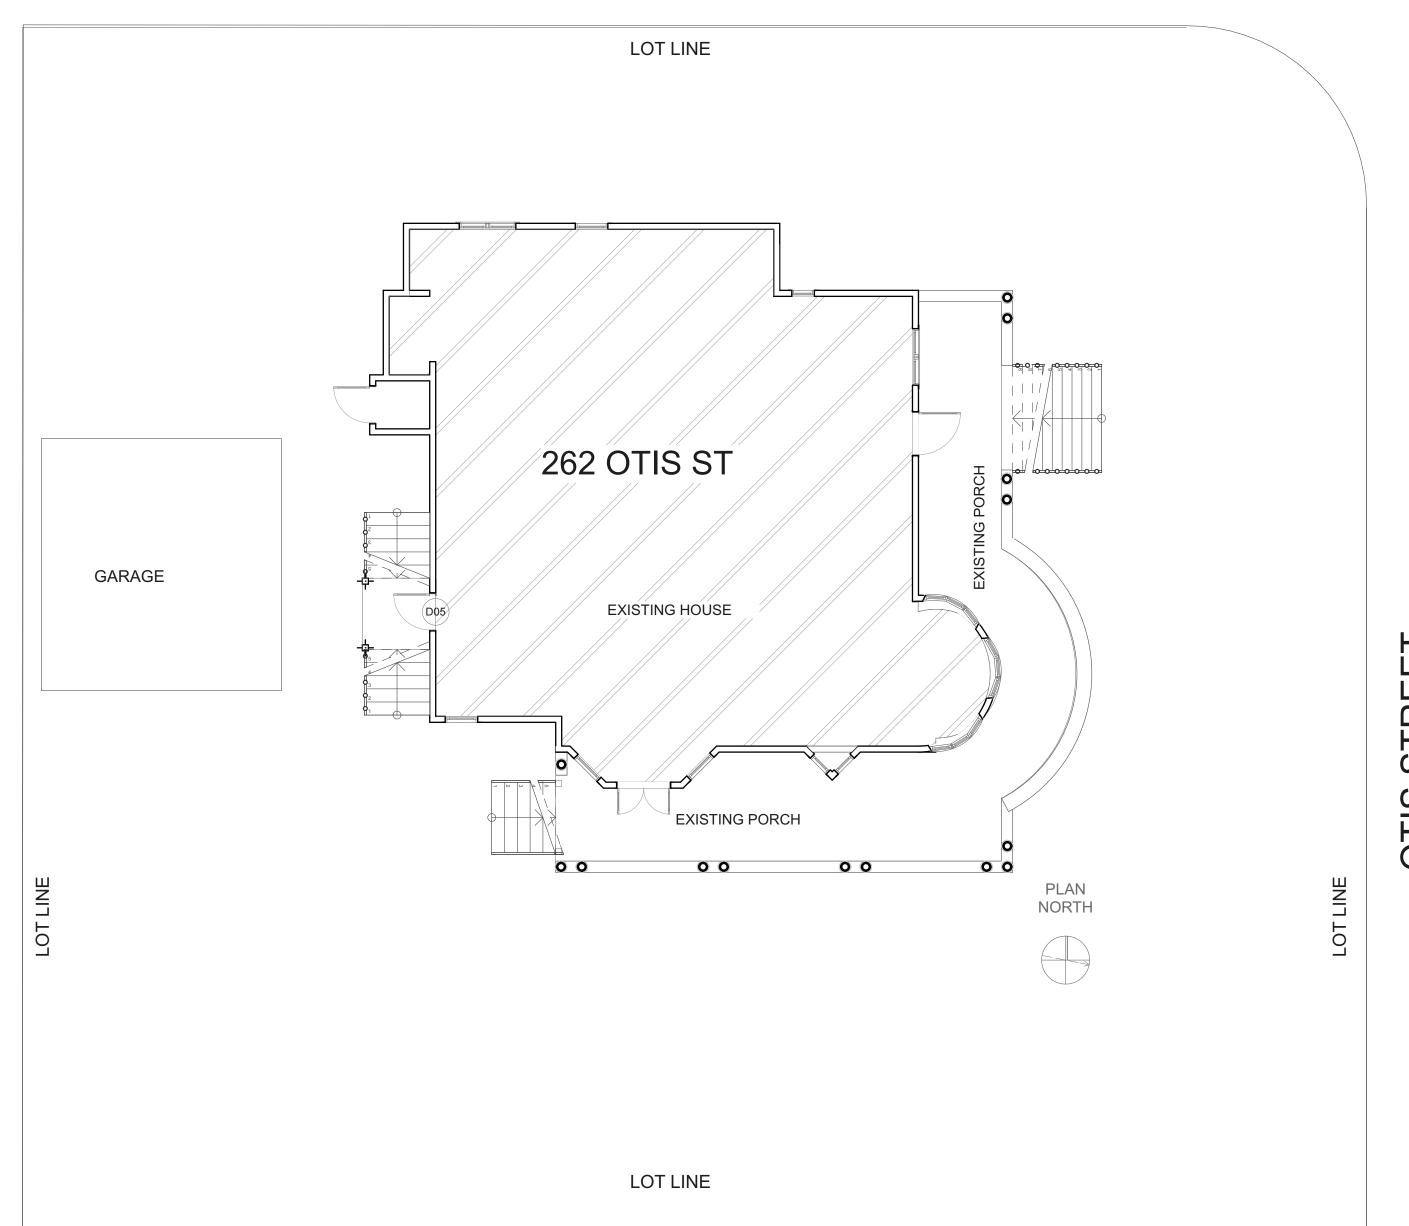

262 Otis St Newton, MA 02465

MARK DATE DESCRIPTION

PROJECT NO: 19-01 8/18/19 DRAWN BY: COPYRIGHT Sacheen Dampier

SHEET TITLE

SITE PLAN

A1.0

BALCARES ROAD

OVERALL PLAN NEW CONSTRUCTION

SCALE: 1/8" = 1'-0"

OVERALL PLAN - EXISTING

SCALE: 1/8" = 1'-0"

53 Pierrepont Rd Newton, MA 02462 617-916-9826

Special Permit Set

262 Otis St.
Porch
Addition

Donna Roth 262 Otis Street

PROJECT NO: 19-01