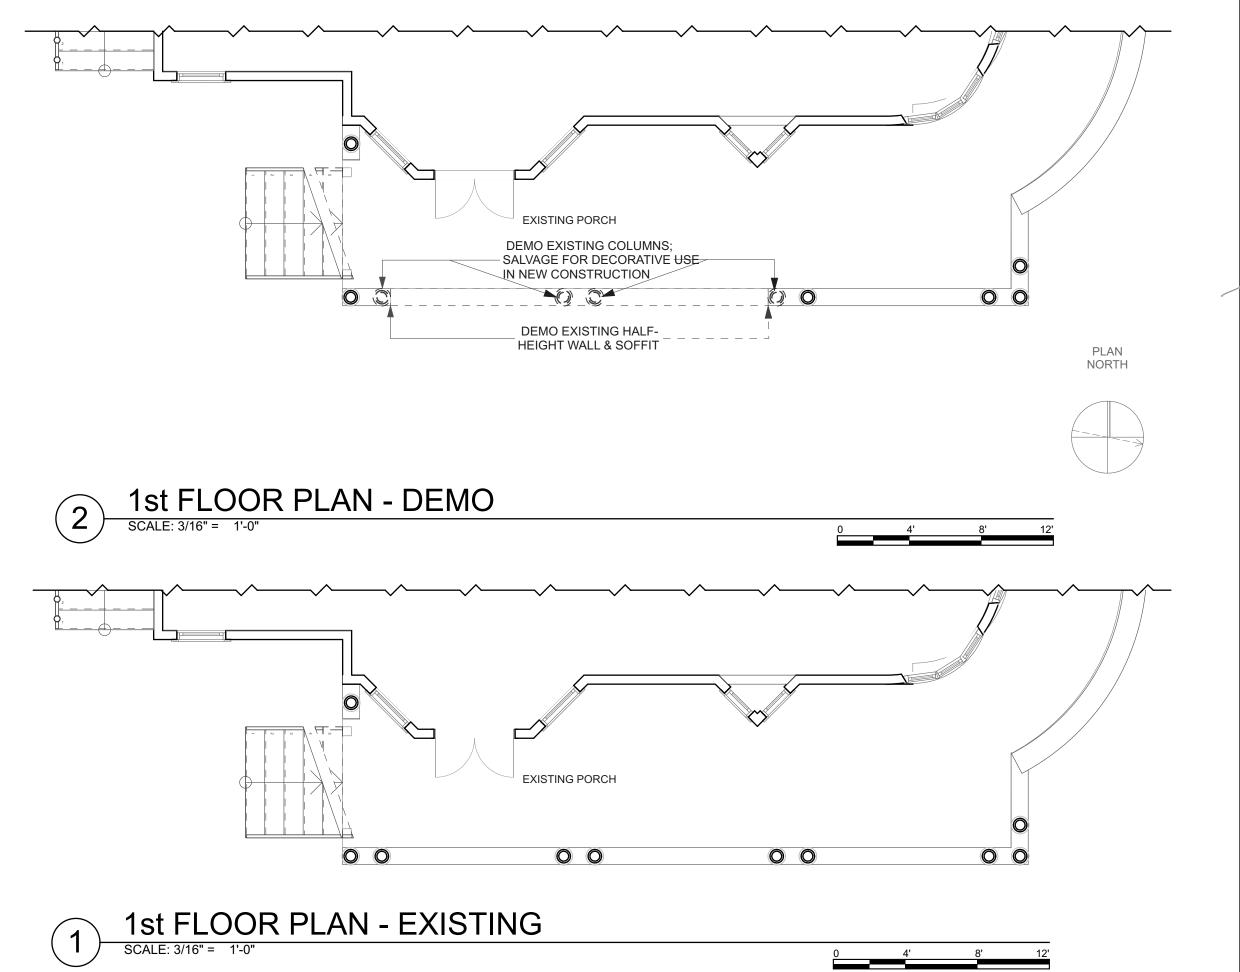

## PROJECT NARRATIVE

ENCLOSE 175 S.F. OF THE 682 S.F. PORCH AND BUILD 200 S.F. SINGLE STORY PORCH ADDITION.

NEW PORCH TO HAVE PERMANENTLY INSTALLED MESH SCREENS WITH REMOVABLE HUNG WOOD STORM WINDOWS. ENCLOSURE OF EXISTING PORCH INCLUDES TWO EXTERIOR DOORS.

#### NOTES:

SCALE: 3/16" = 1'-0"

ALL WORK TO CONFORM TO THE NINTH EDITION OF THE MASSACHUSETTS STATE BUILDING CODE: MA 780 CMR.

- 1. EXTERIOR WALLS TO GRADE
  AT PORCH LEVEL CEDAR SHAKE OVER 1/2" SHEATHING BOTH
  SIDES EXCEPT WHERE NOTED, 2x6 FRAMING 16" O.C., OPEN
  CELL SPRAY FOAM INSULATION TO R-20. AT CRAWLSPACE
  CEDAR SHAKE ON EXTERIOR FACE ONLY. CEDAR SHAKE
  PAINTED TO MATCH EXISTING CONSTRUCTION.
- 2. EXTERIOR WALLS TO FINISHED FLOOR, CEDAR SHAKE OVER 1/2" SHEATHING, 2X6 FRAMING 16" O.C., OPEN CELL SPRAY FOAM INSULATION TO R-20.CEDAR SHAKE PAINTED TO MATCH EXISTING CONSTRUCTION.
- 3. INFILL WALL BELOW RAISED BUMPOUT. SAME CONSTRUCTION AS NOTE 2 ABOVE.
- 4. PERMANENT MESH INSECT SCREENS AT ALL OPENINGS. REMOVABLE HUNG WOODEN STORM WINDOWS AT ALL OPENINGS.