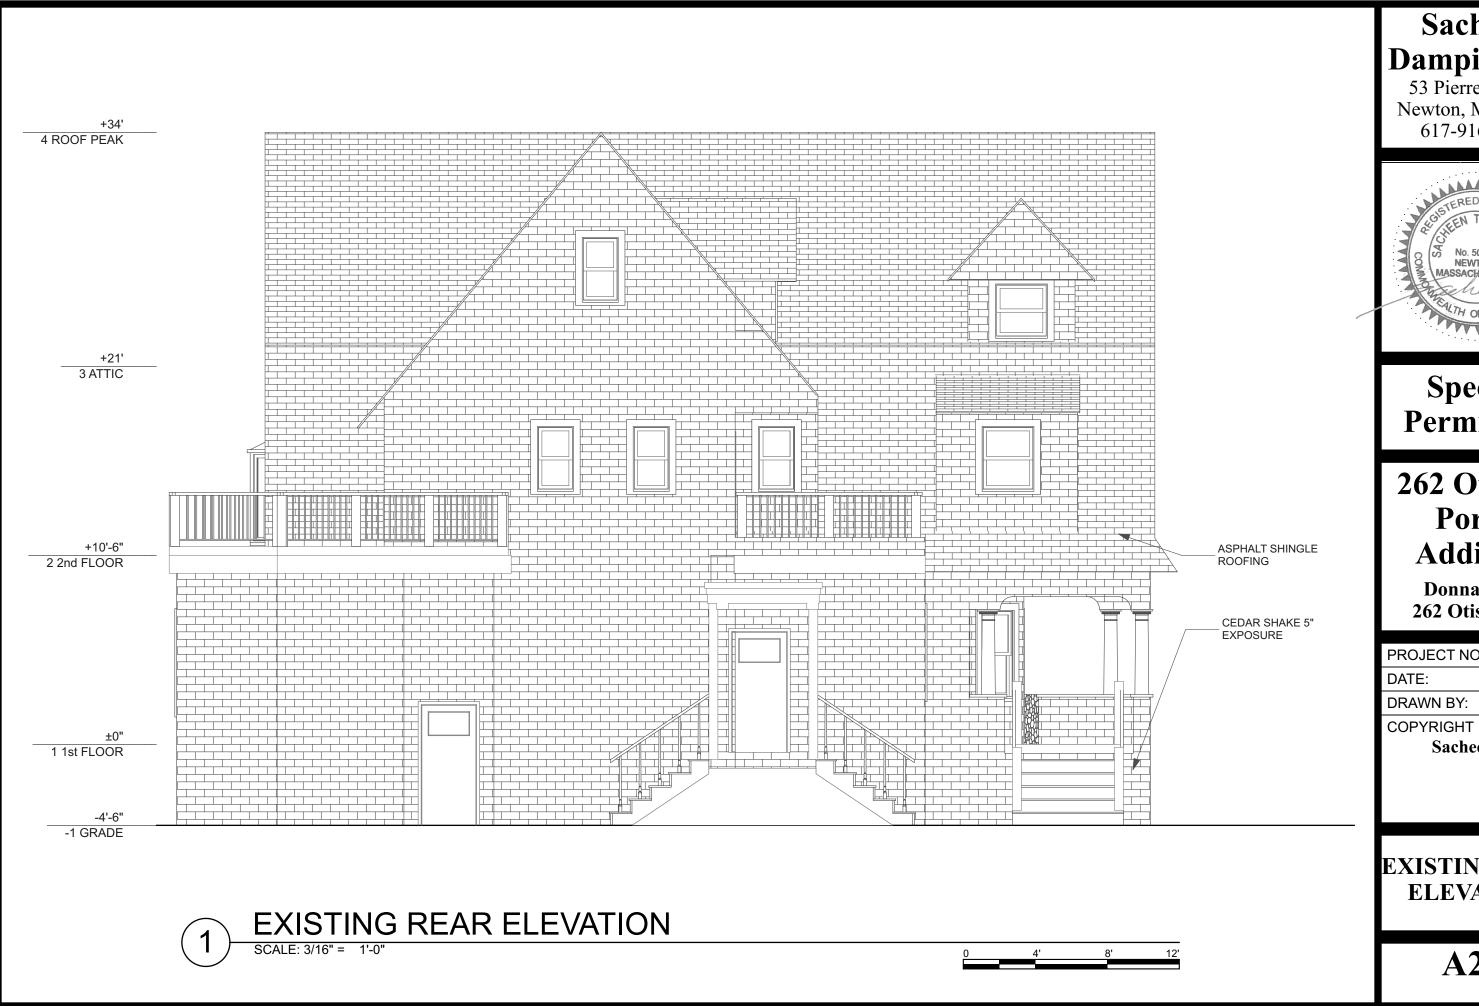

A2.0 EXISTING FRONT ELEVATION

A2.1 EXISTING REAR ELEVATION

**A2.2 EXISTING SIDE ELEVATION** 

A2.3 PROPOSED FRONT ELEVATION

A2.4 PROPOSED REAR ELEVATION

A2.5 PROPOSED SIDE ELEVATION

**Special Permit Set** 

**262 Otis St. Porch Addition** 

**Donna Roth 262 Otis Street** 

PROJECT NO: 19-01 8/18/19

DRAWN BY:

Sacheen Dampier

SD

**EXISTING REAR ELEVATION** 