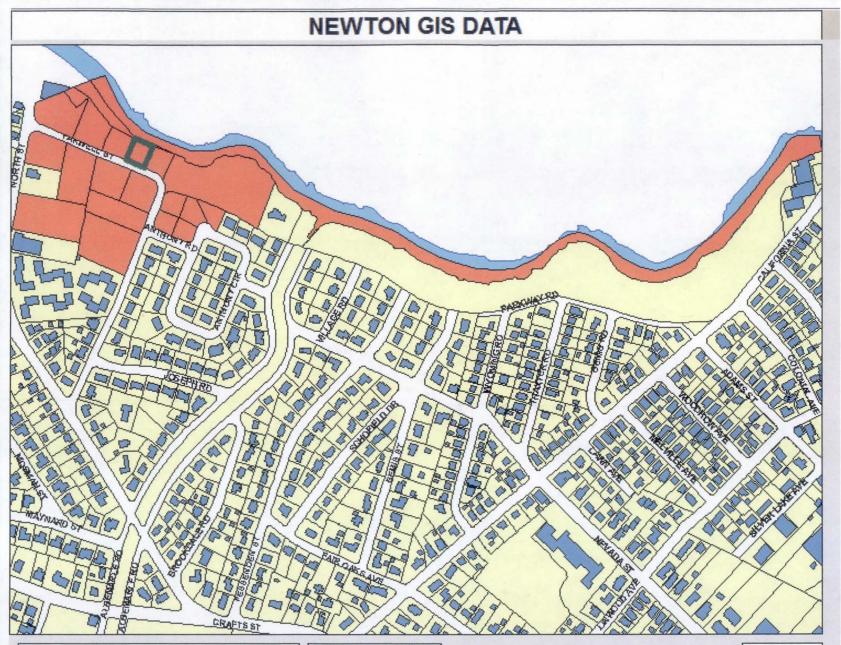

The information on this map is from the Newton Geographic Information System (GIS). The City of Newton cannot guarantee the accuracy of this information. Each user is responsible for determining the data's suitability for its intended purpose.

City departments will not approve applications based solely on GIS data. City staff correct errors as they are identified.

| 5 | Buildings      | Property Location:<br>46 FARWELL ST | N                               |
|---|----------------|-------------------------------------|---------------------------------|
| F | Property Lines | Property ID: 21001 0014             | W S S                           |
| 0 | Lakes & Rivers | Land Use: Lot Size:                 | 1 inch = Approximately 477 Feet |
|   | Easements      | 340 8529 Sq. Ft.                    | MAP DATE: April 18, 2017        |