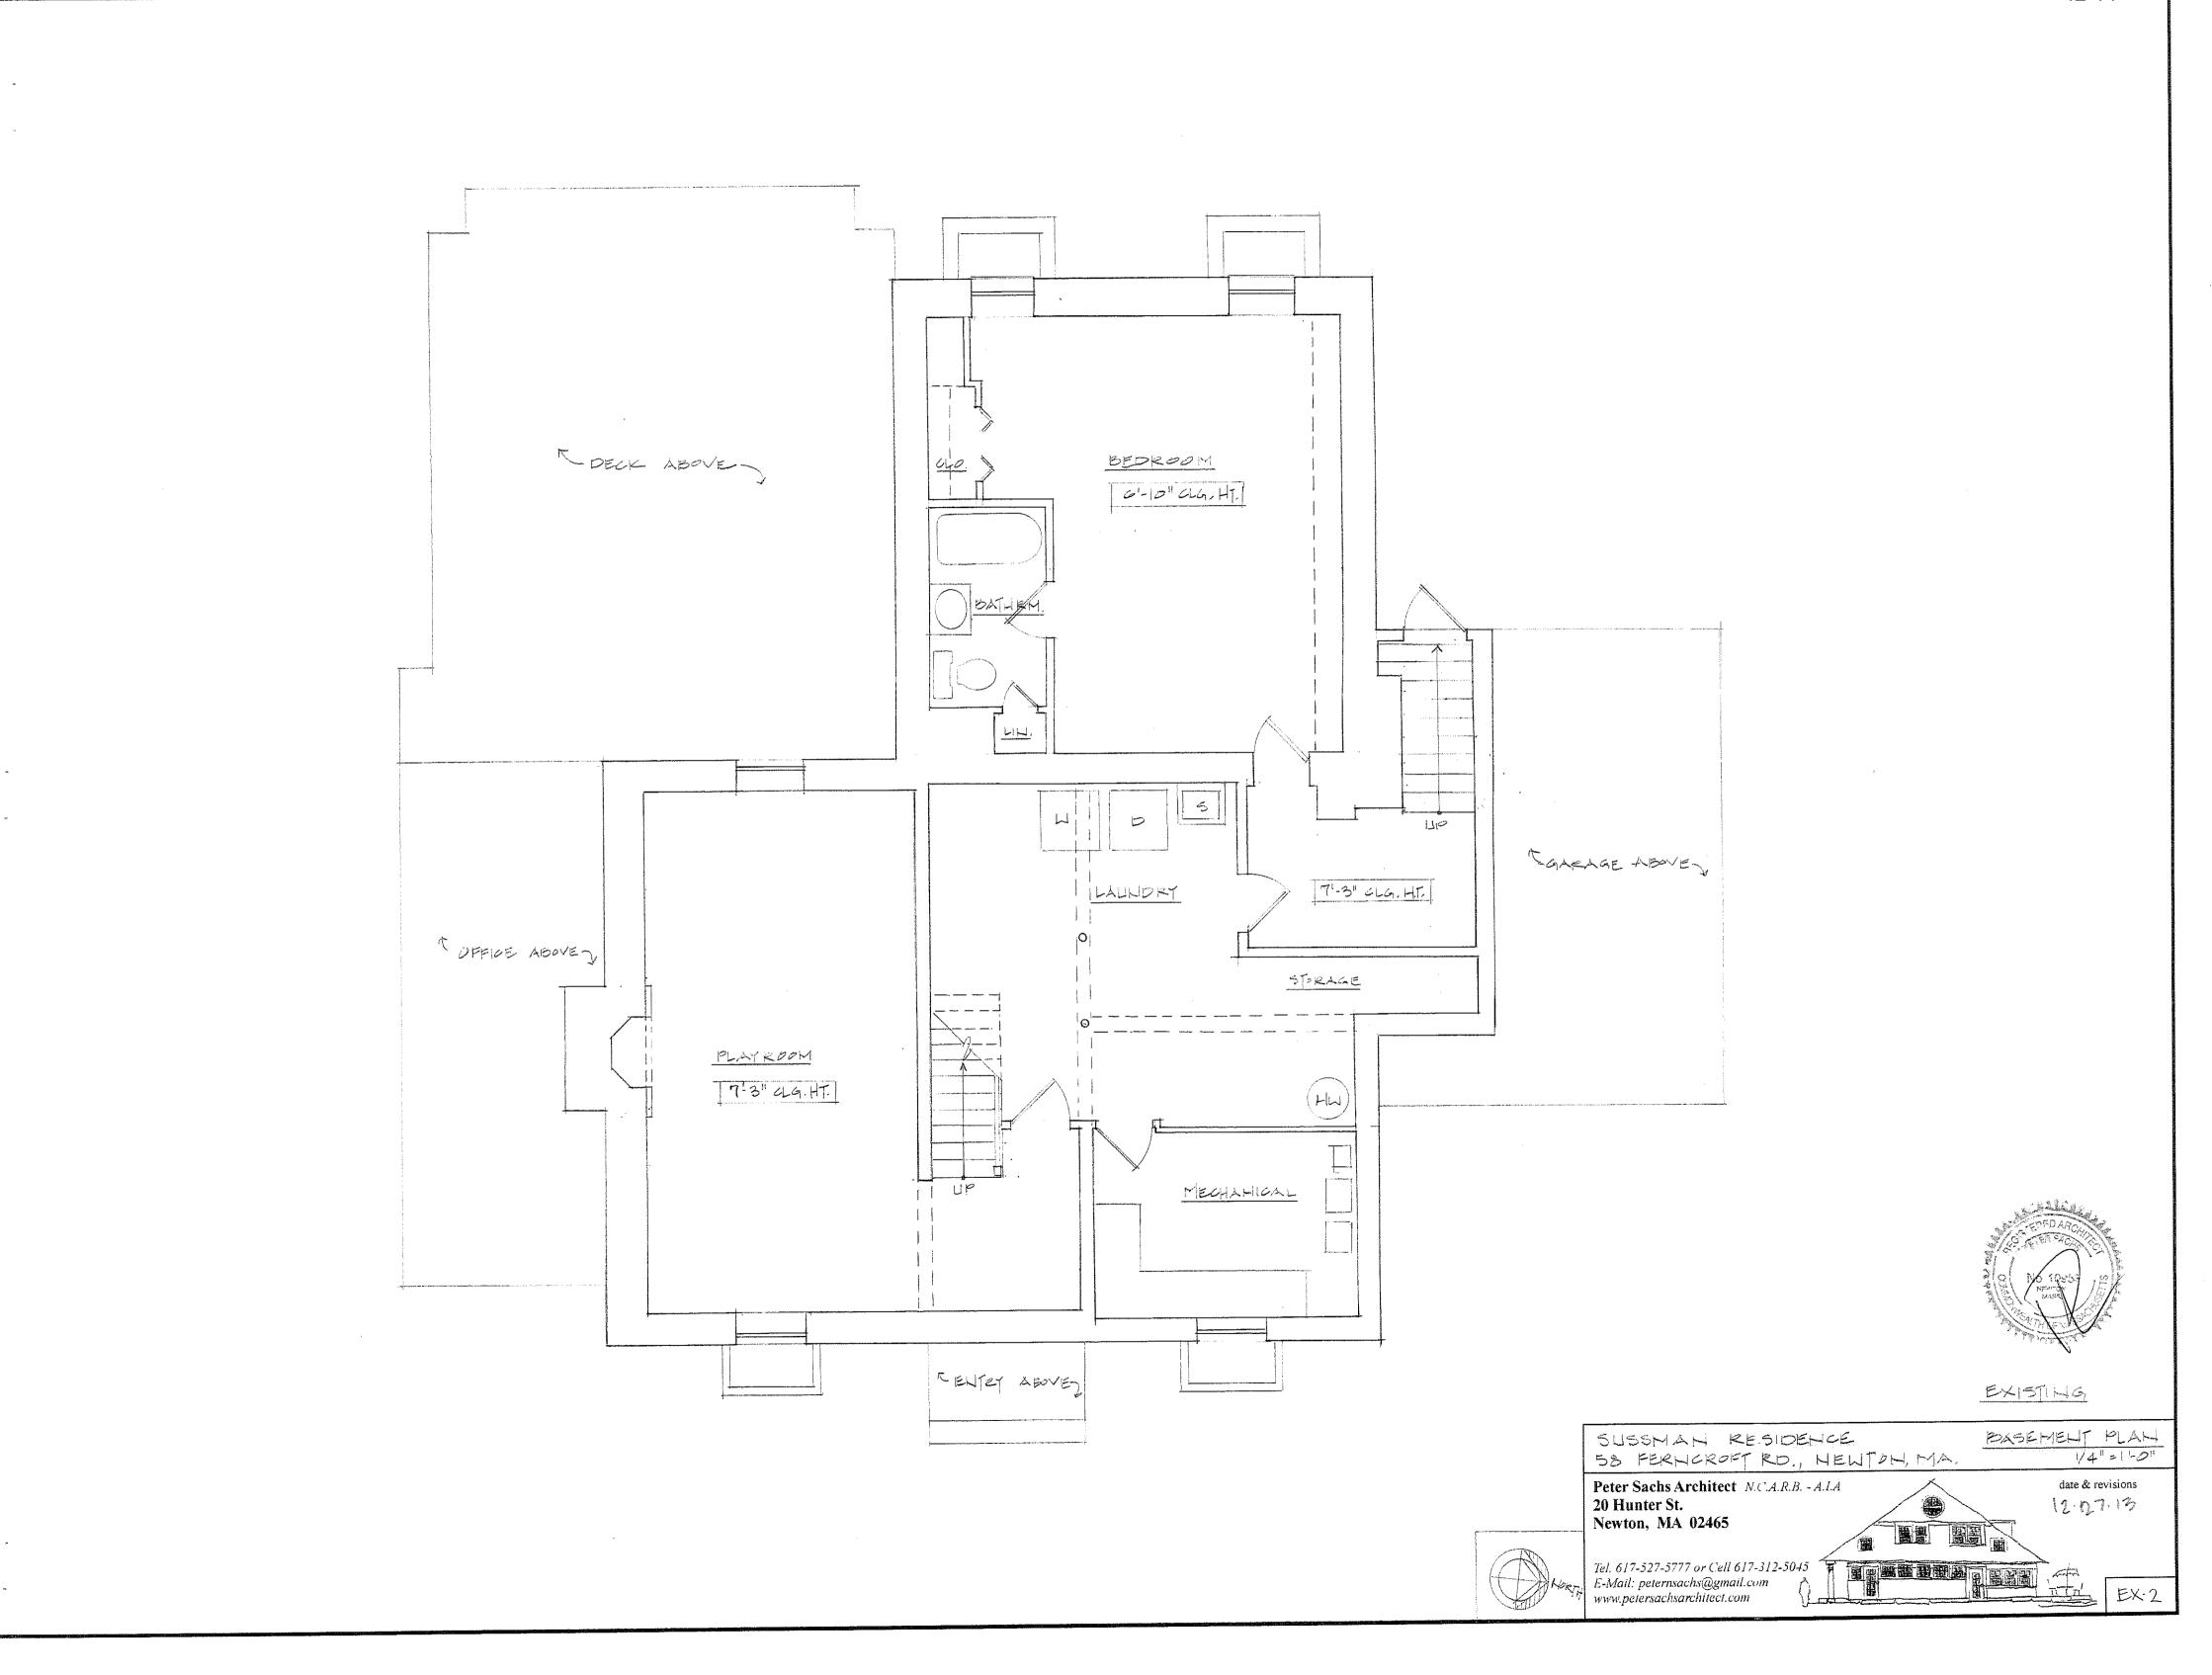

# SUSSMAN RESIDENCE

58 FERNCROFT RD. NEWTON, MA

FAP CALCULATIONS

EXISTAG

SUSSMAN RESIDENCE 58 FERNOROFT ND., HEWTON, MA TITLE SHEET

Peter Sachs Architect N.C.A.R.B. - A.I.A 20 Hunter St. Newton, MA 02465

date & revisions
12.27.13

### existing