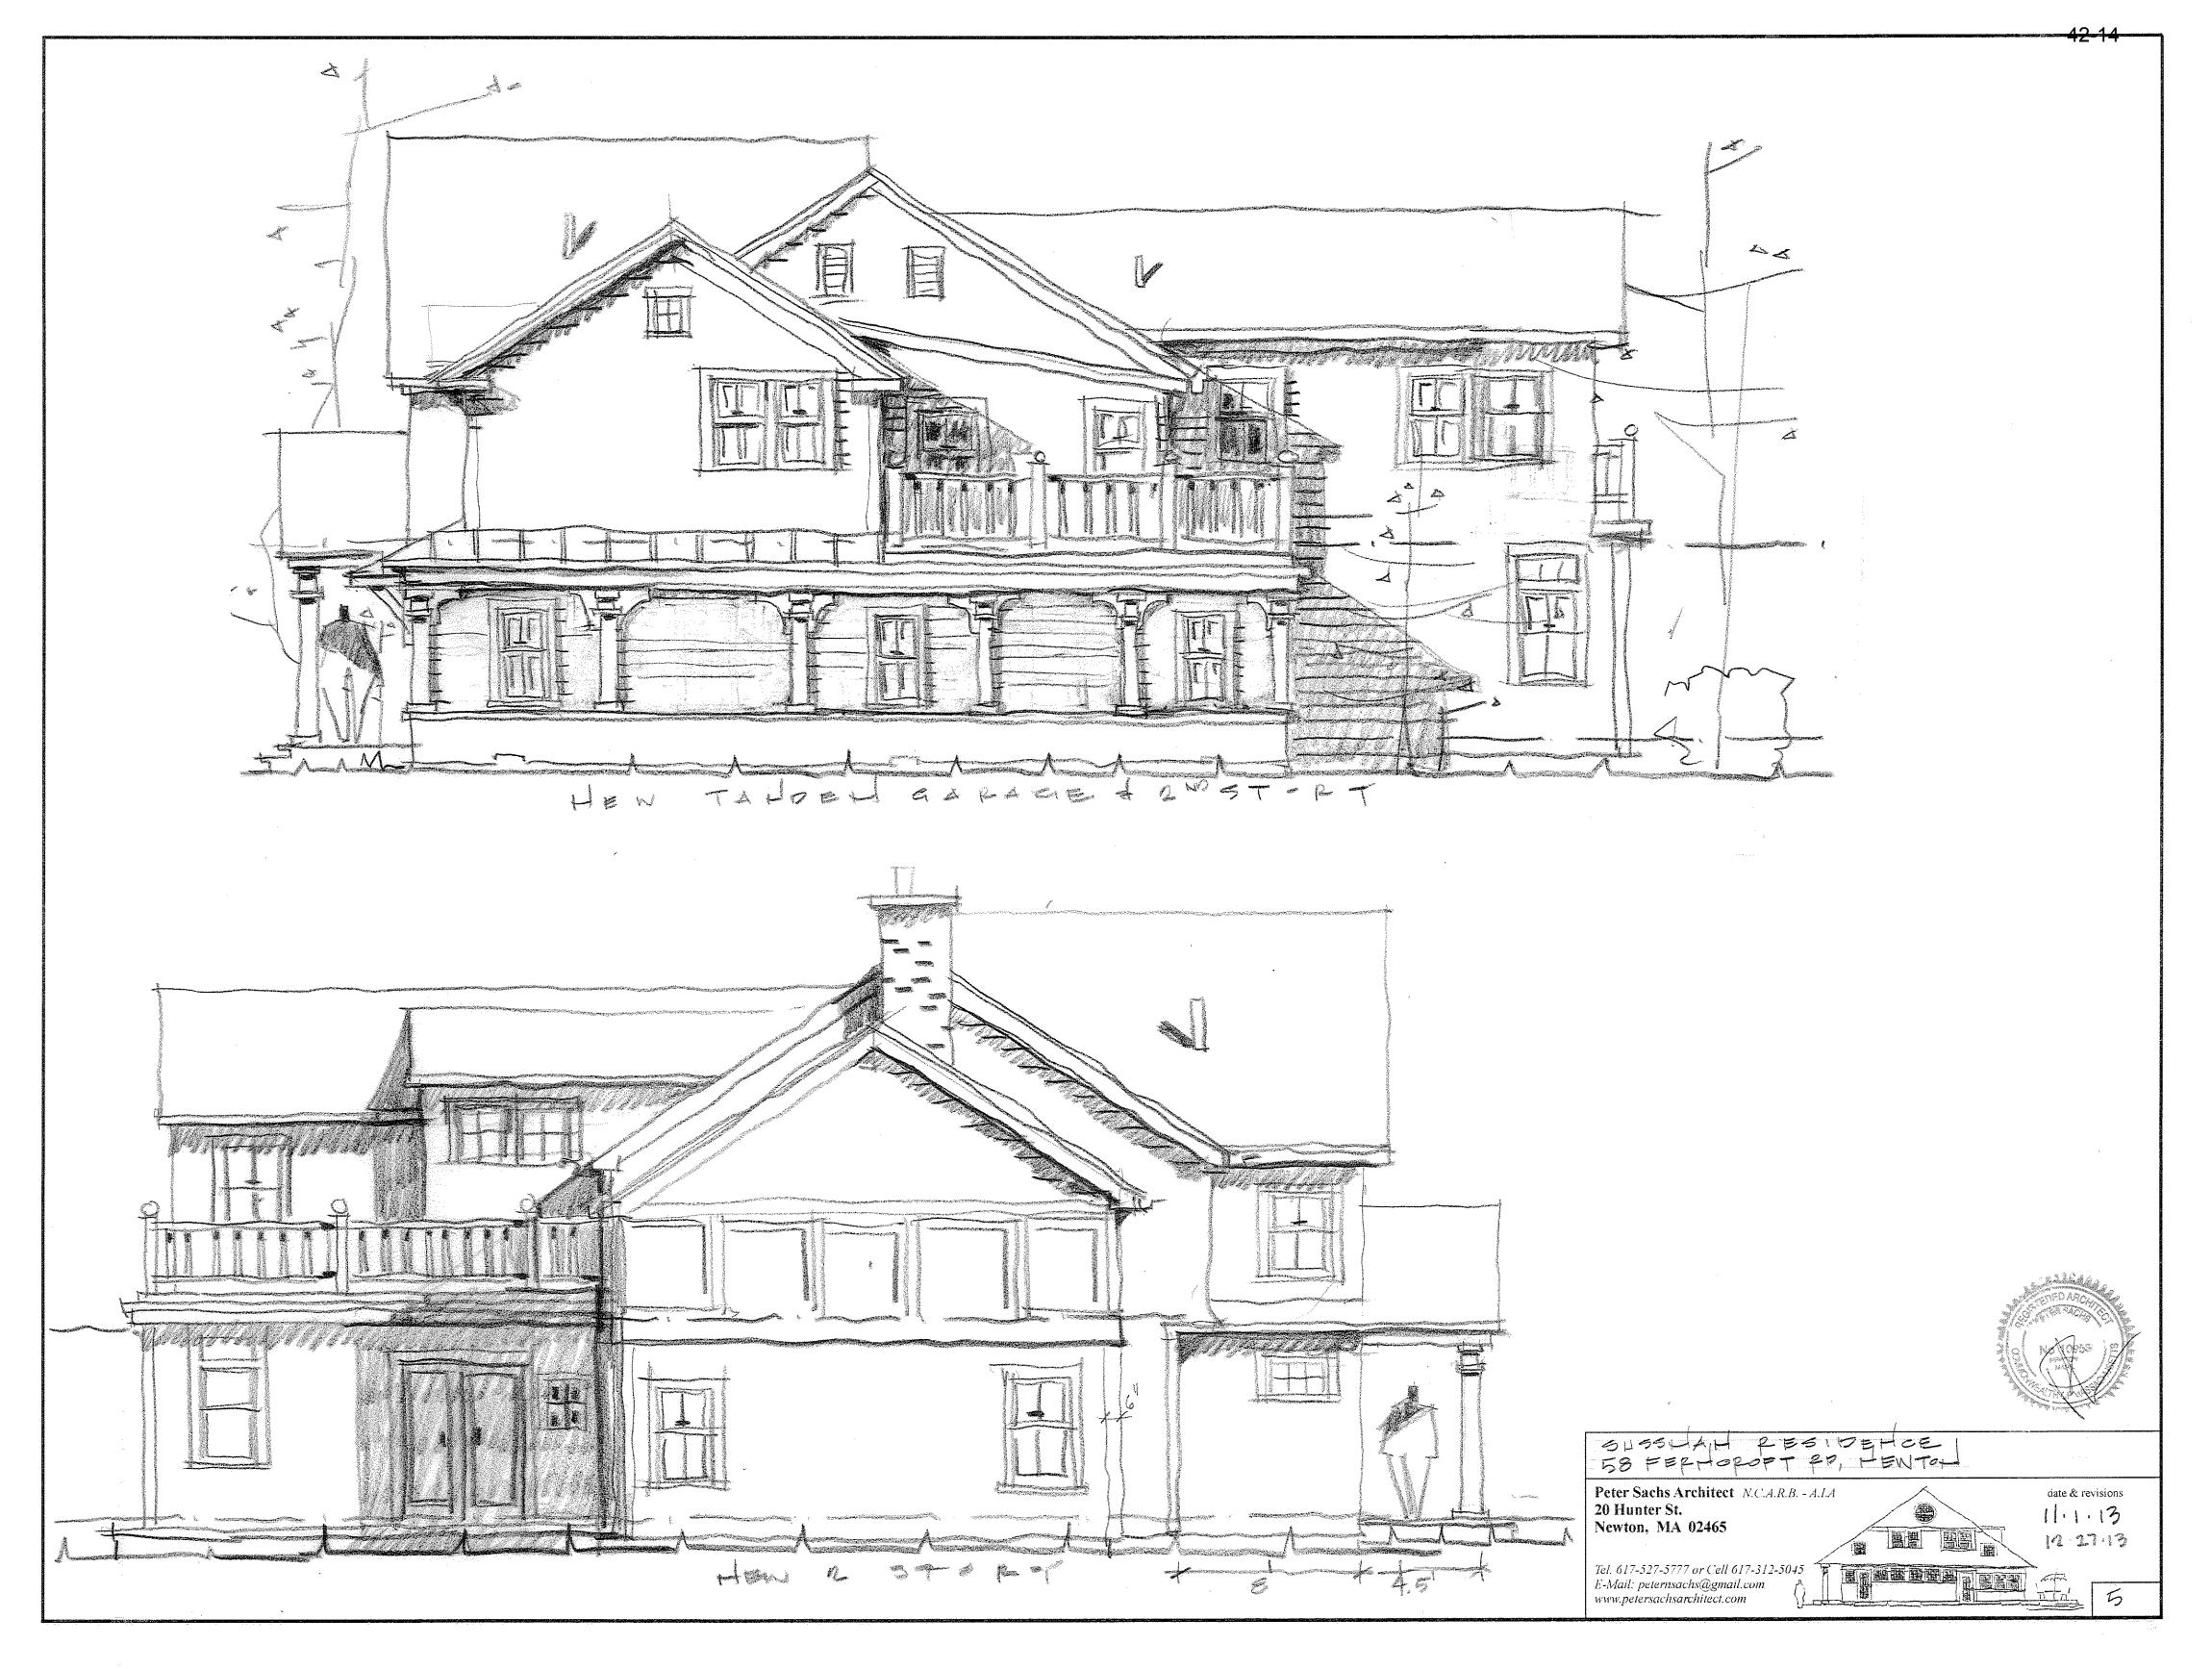

### Materials and Construction Notes:

Roof pitch: 35 degrees upper roof facing Ferncroft Copper Foyer entry and across front elevation Painted Wood eaves and rakes Aluminum gutters Architectural Asphalt shingles (Williamsburg Grey) 4" lap painted cedar Clapboard siding below belt course
4" lap cedar shingle second story
9" water table, 4" cedar clapboard
Pella clad Architectural simulated divided lights with historic sills
Exterior window casing 4-1/2" to match existing with applied banding

Natural Wood garage door

6" corner boards

FRONT ELEVATION SUSSMAL RES DELIGE 58 PERHAROFT RD, HELIPH, HA 1/41 = 1-01 Peter Sachs Architect N.C.A.R.B. - A.I.A date & revisions 20 Hunter St. Newton, MA 02465 12.27.13