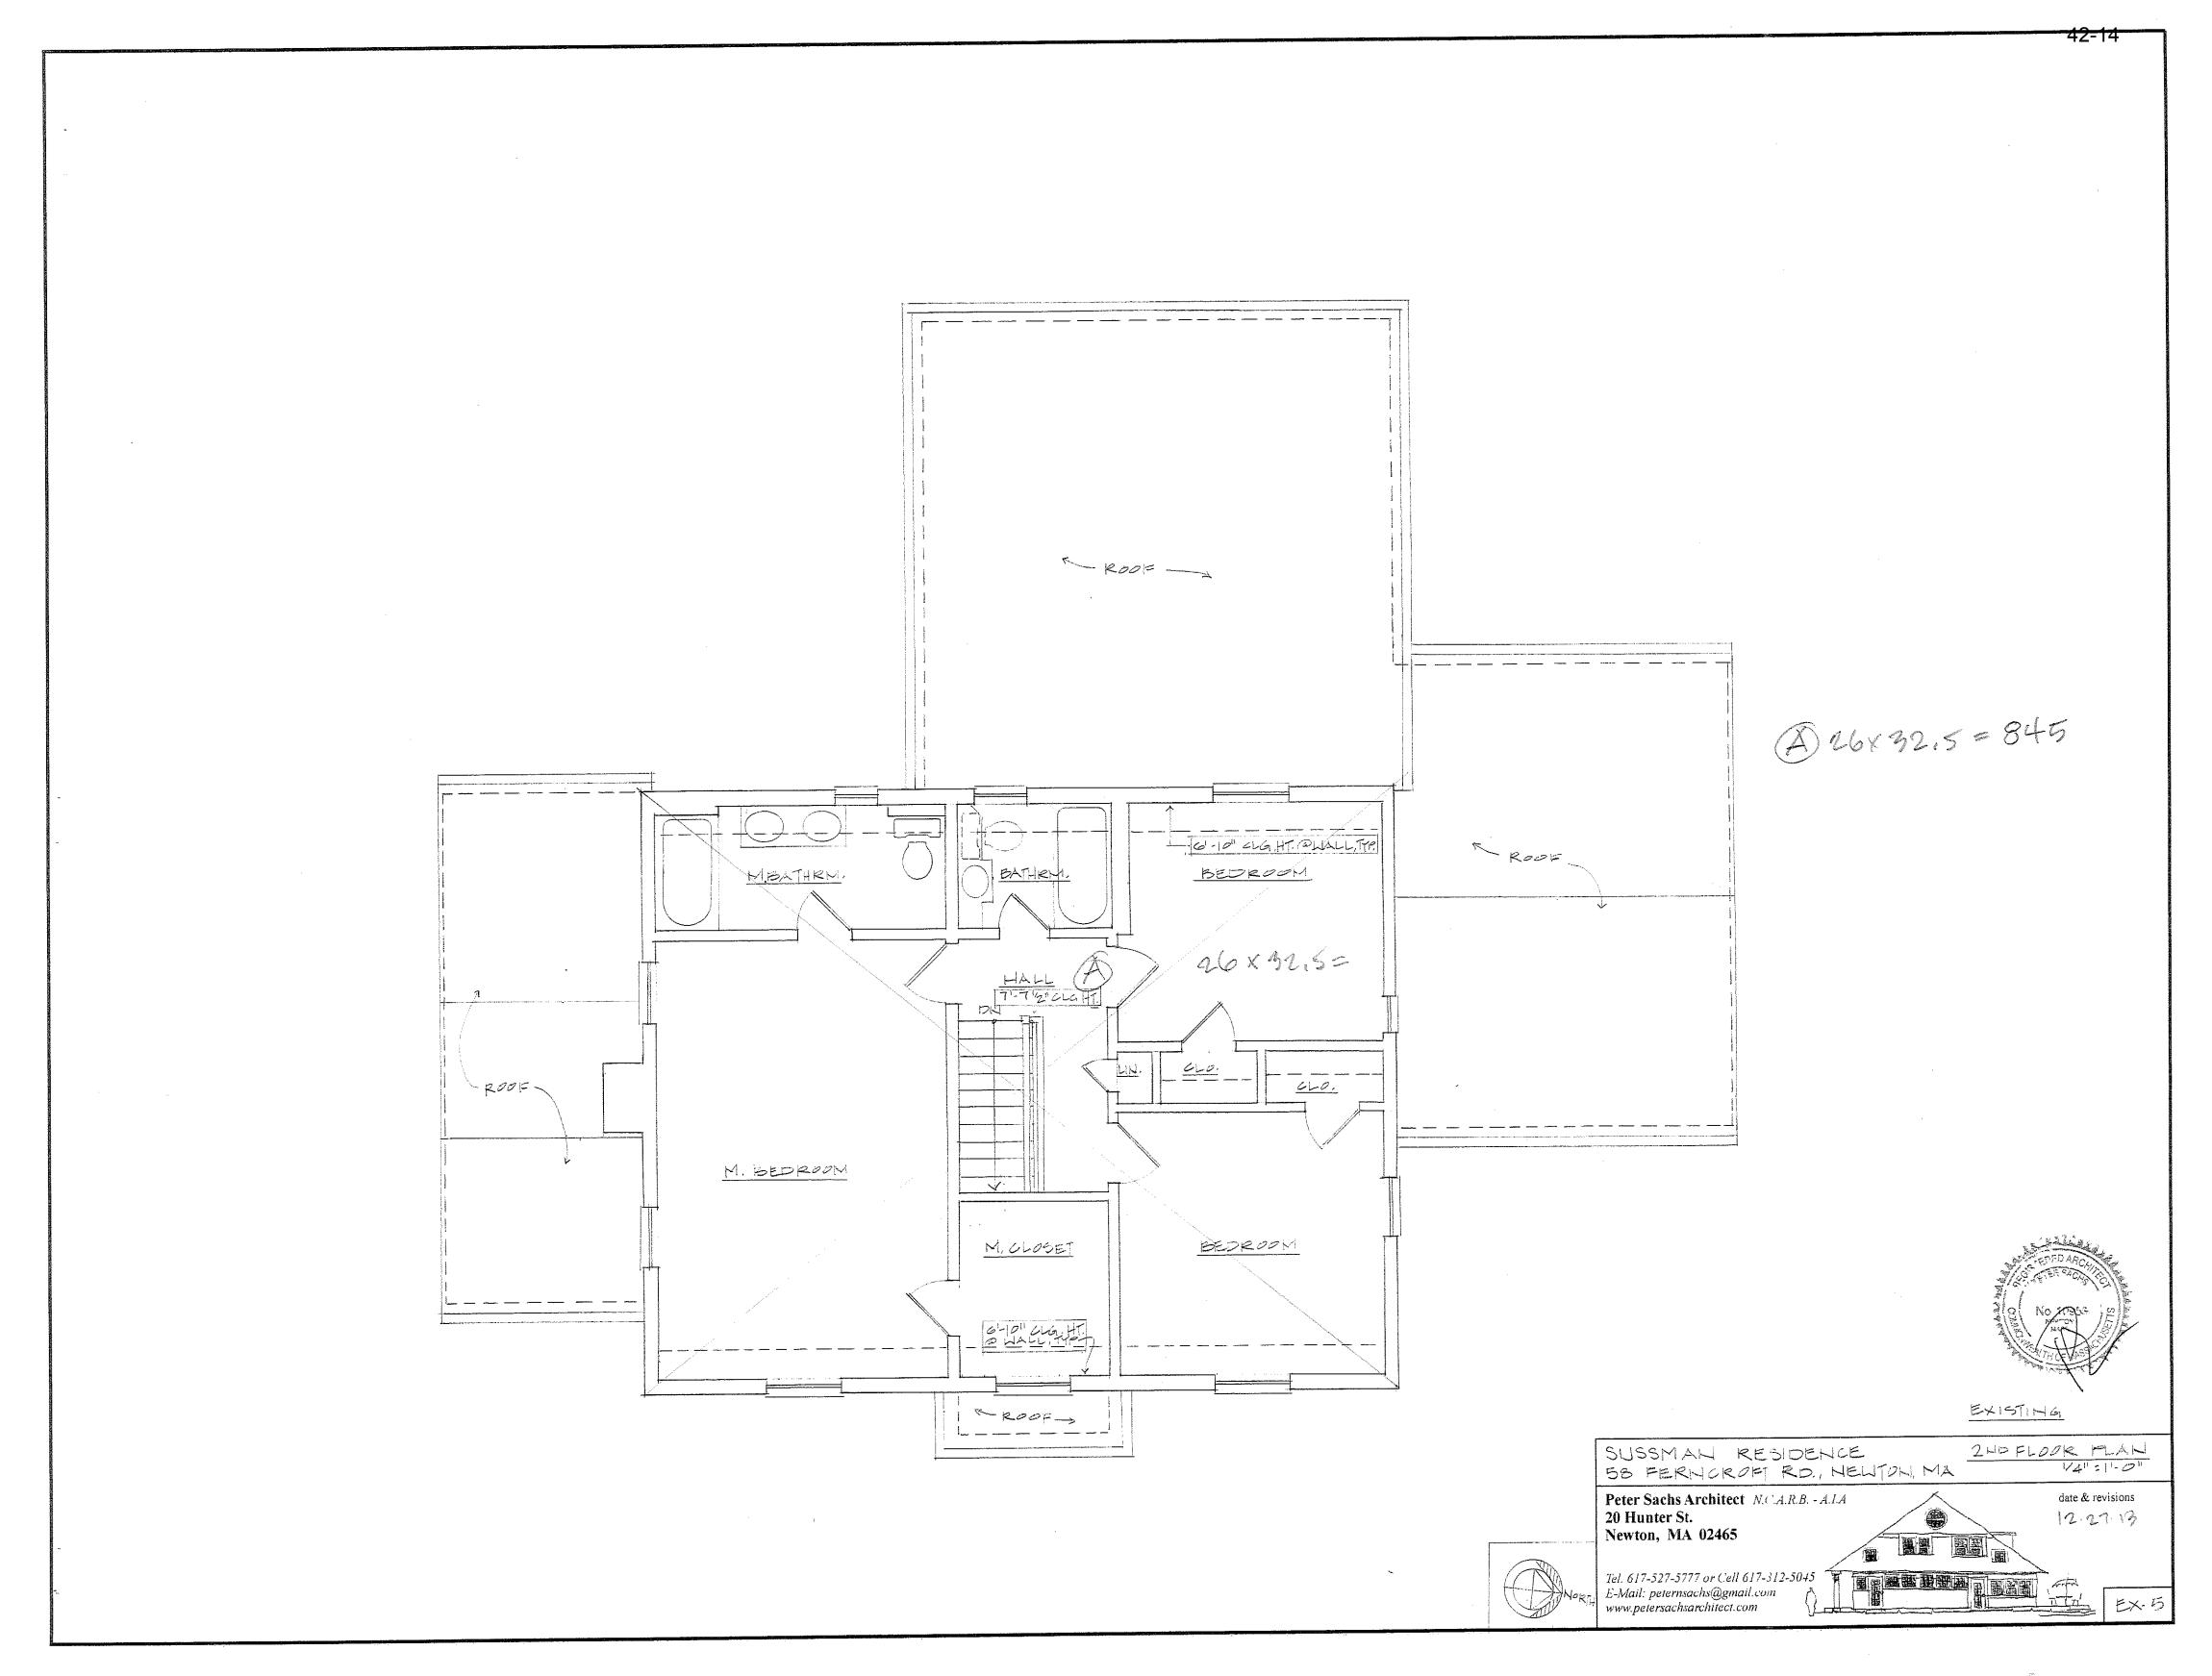

## 58 FERNCROFT RD. NEWTON, MA

Lot size 9483 s.f. SR- 2 Allowable FAR .39 or 3698 s.f.

Proposed 1<sup>st</sup> floor (existing, new) 1743
Attached garage 424
Proposed 2<sup>nd</sup> floor (existing and new) 1820
Attic (existing and new) 81

Total proposed 4068 s.f.

4068/9483 (lot) = .428 proposed FAR or 370 greater than allowable

TITLE SHEET

SUSSMAN RESIDENCE
58 FERNOROFT RD., HELTON, MA

Peter Sachs Architect N.C.A.R.B. - A.I.A
20 Hunter St.
Newton, MA 02465