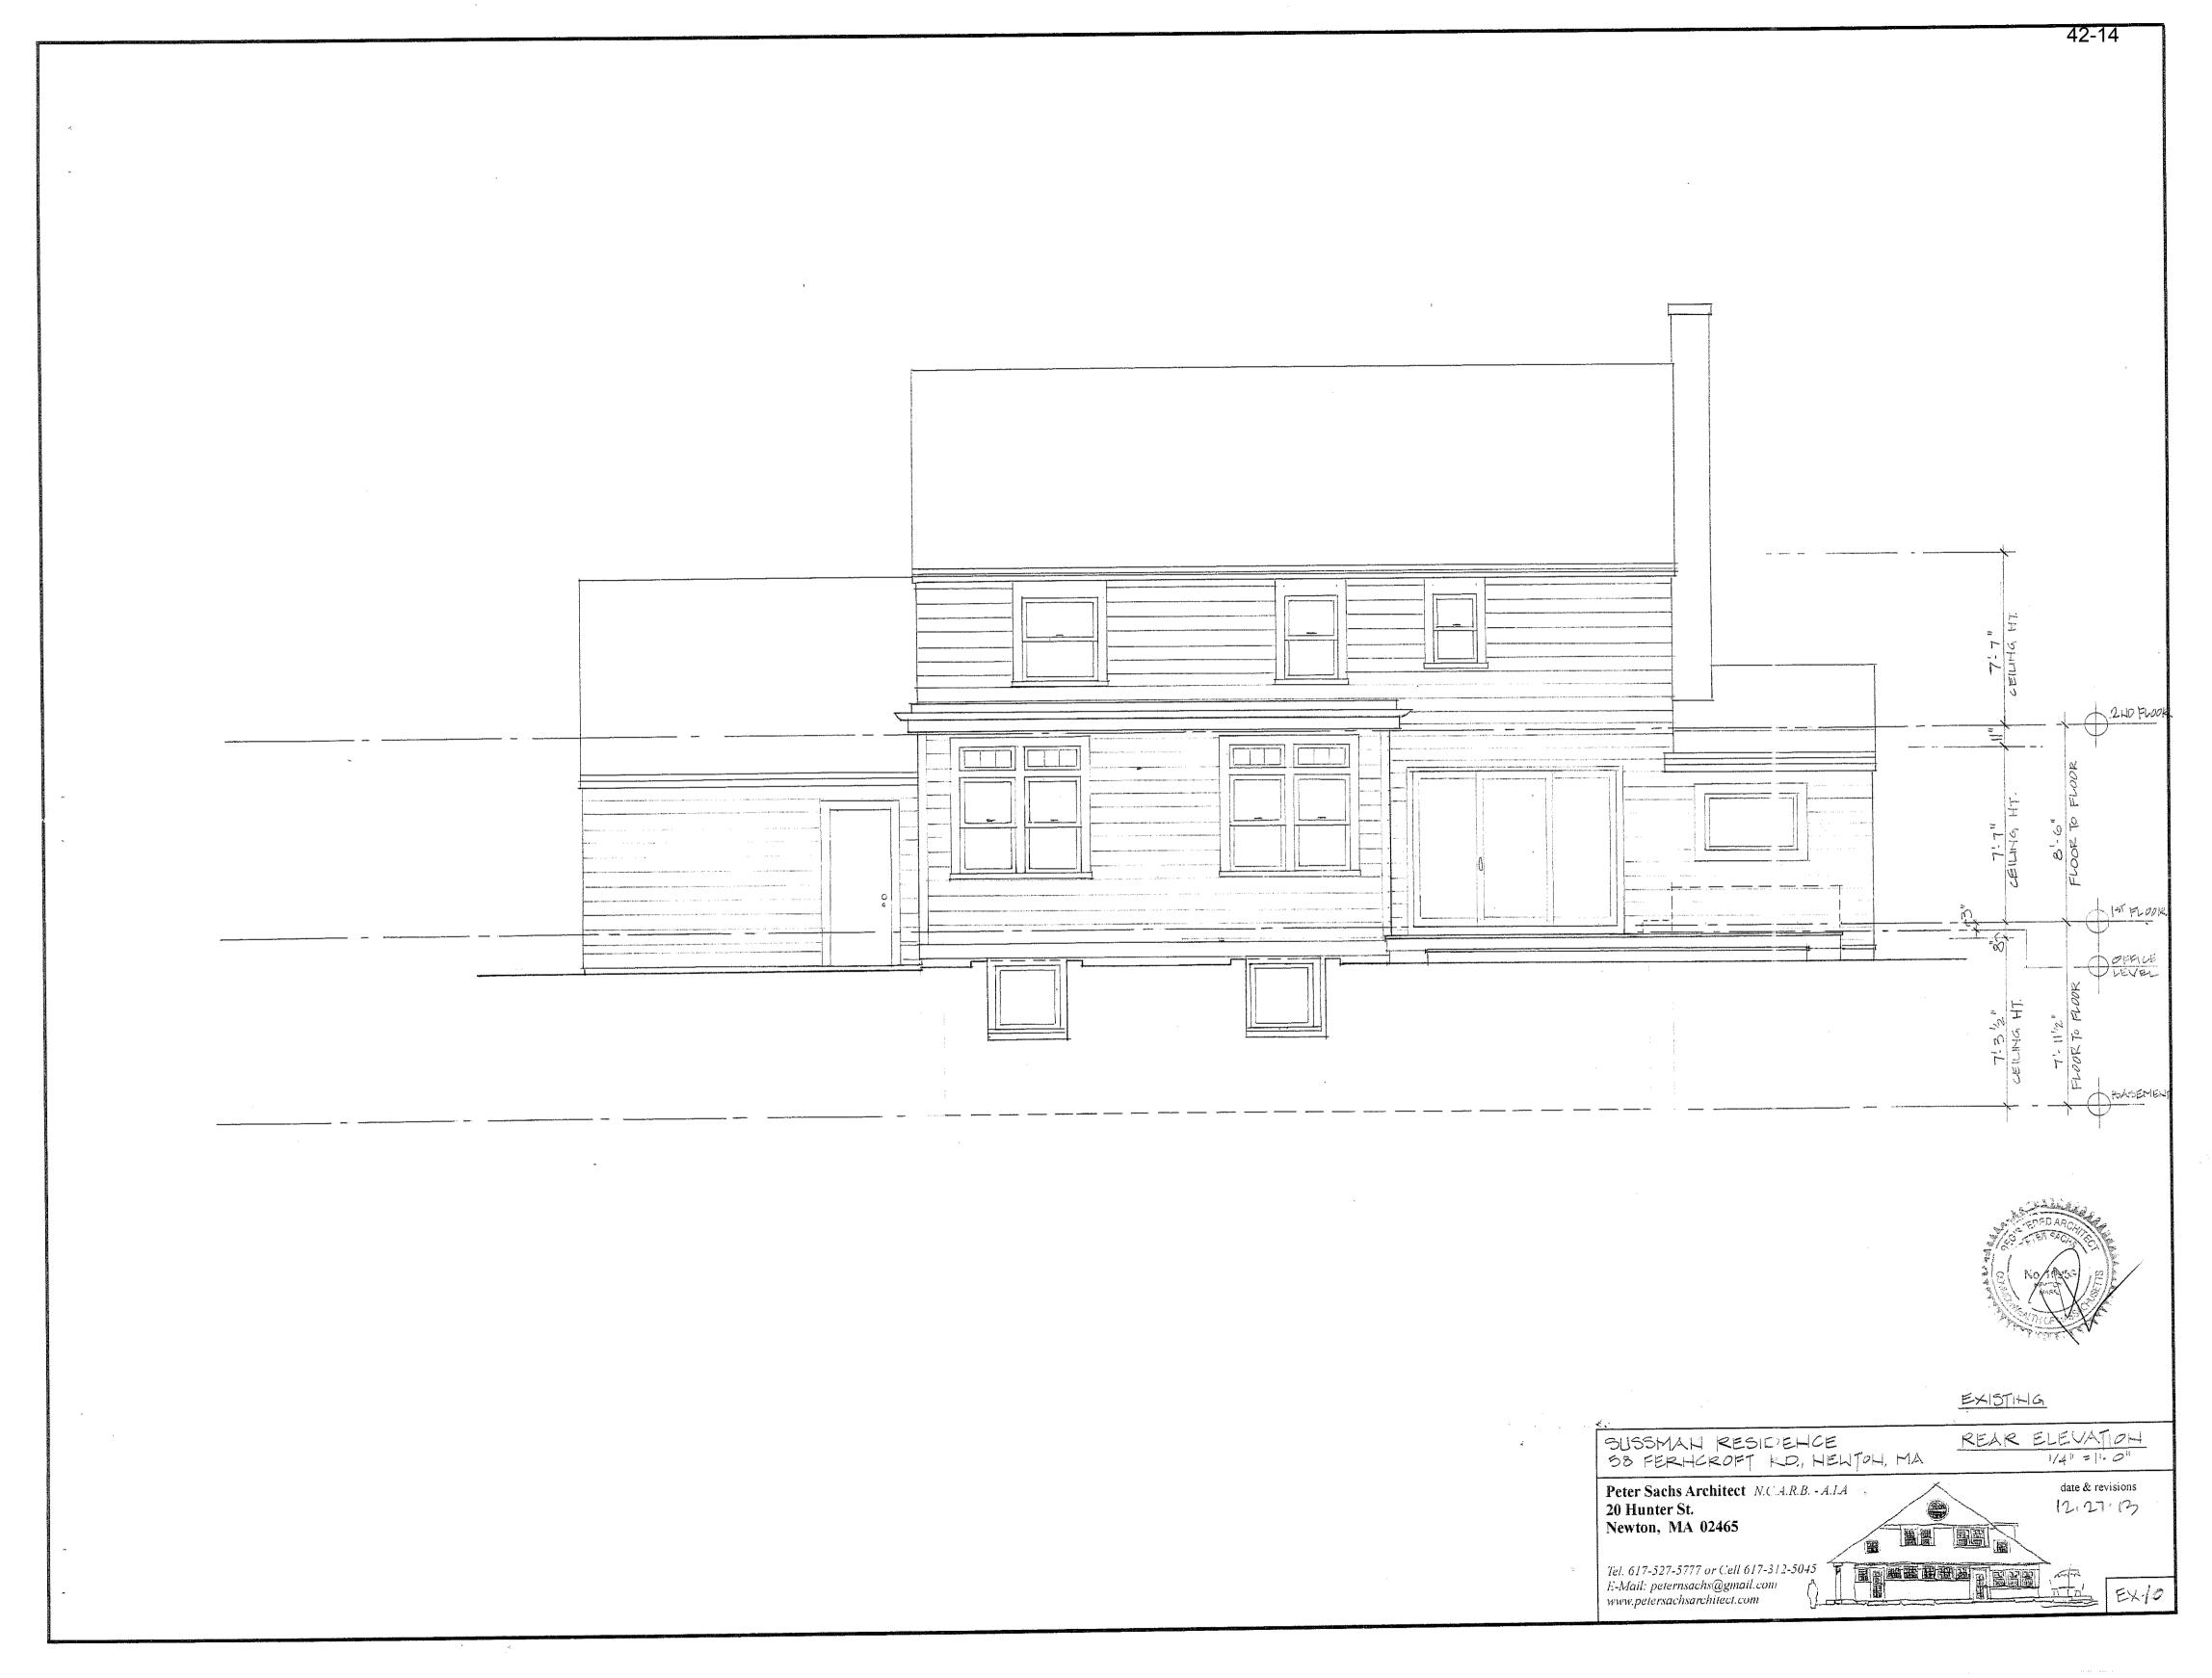

# SUSSMAN RESIDENCE

58 FERNCROFT RD. NEWTON, MA

FAP CALCULATIONS

EXISTAG

SUSSMAN RESIDENCE 58 FERNOROFT ND., HEWTON, MA TITLE SHEET

Peter Sachs Architect N.C.A.R.B. - A.I.A 20 Hunter St. Newton, MA 02465

date & revisions
12.27.13

### EXISTING