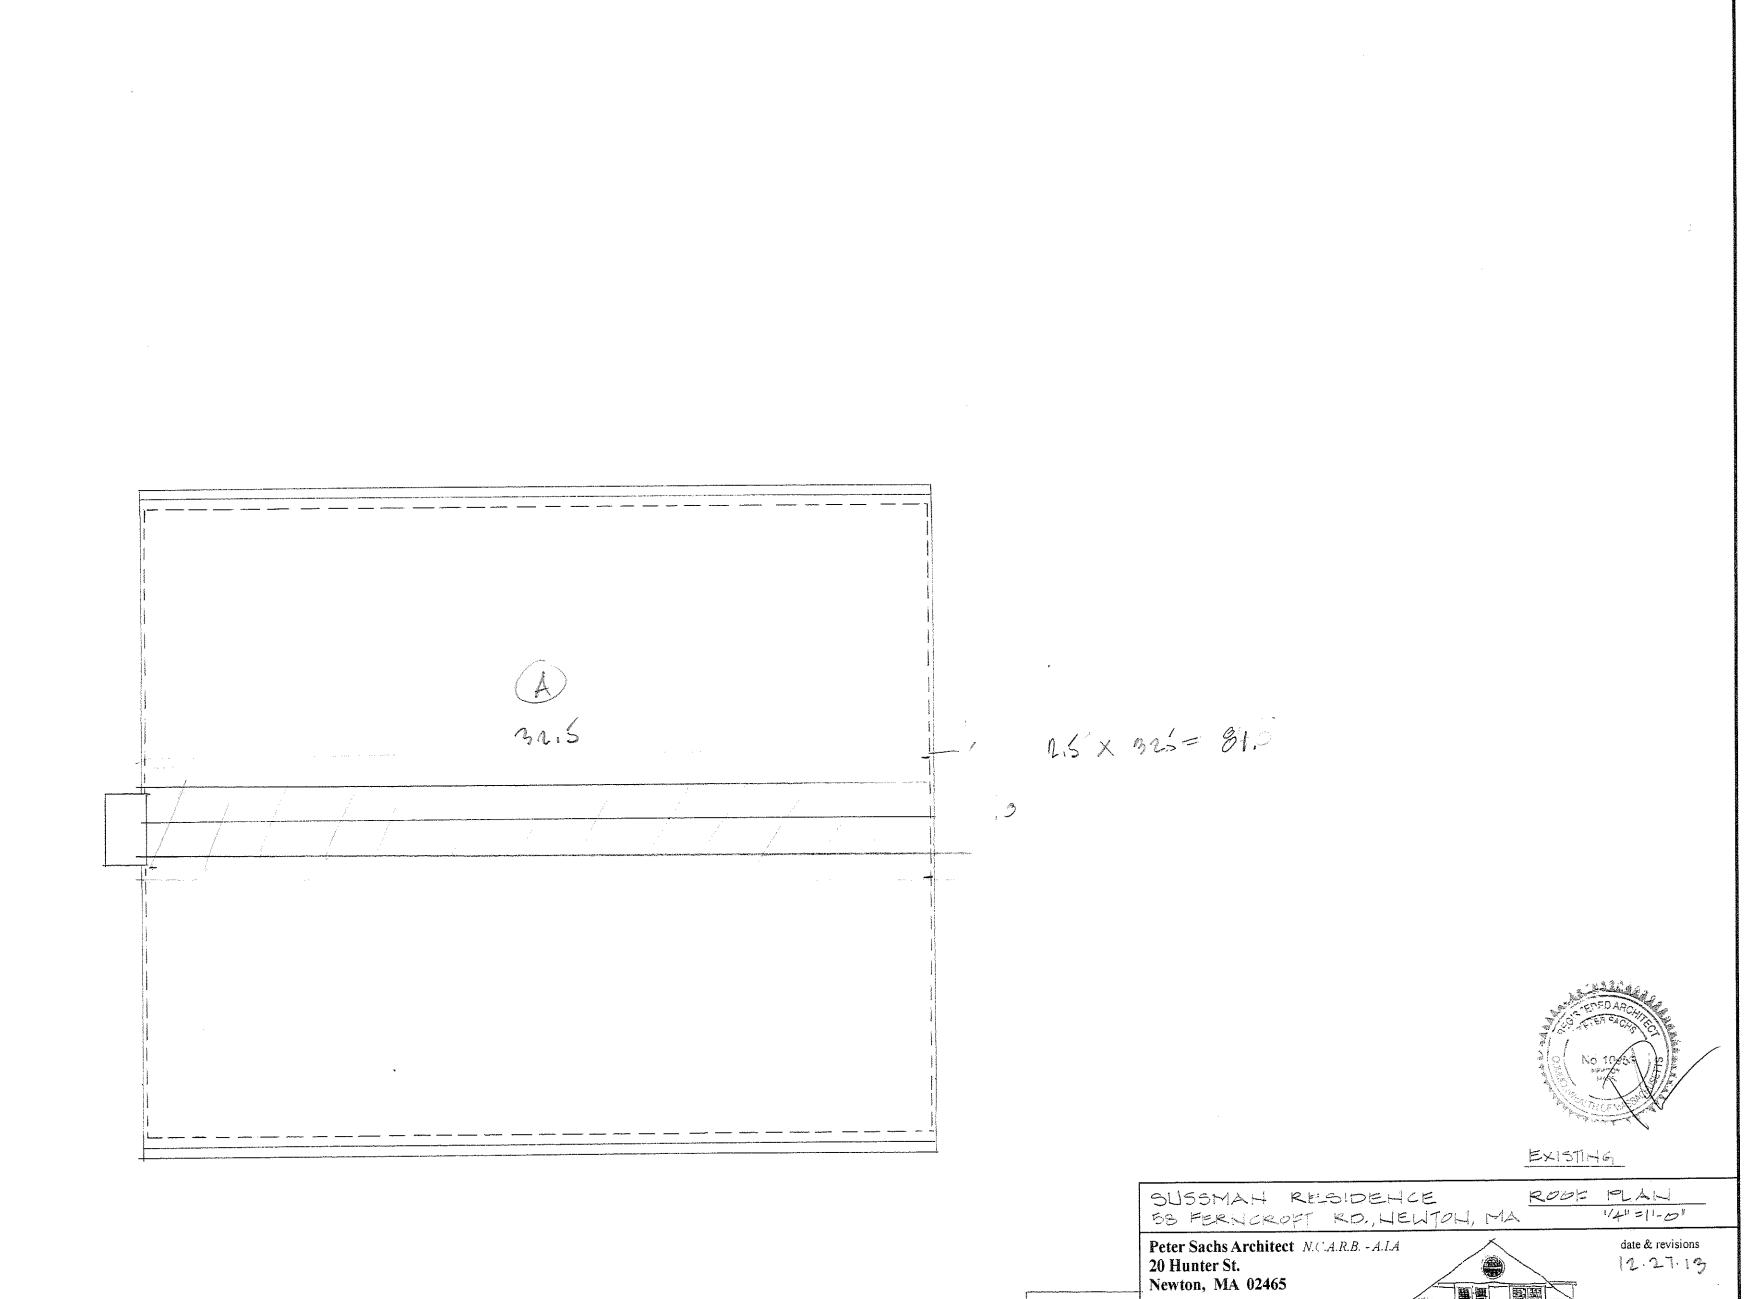

## 58 FERNCROFT RD. NEWTON, MA

Lot size 9483 s.f. SR- 2 Allowable FAR .39 or 3698 s.f.

Proposed 1<sup>st</sup> floor (existing, new) 1743
Attached garage 424
Proposed 2<sup>nd</sup> floor (existing and new) 1820
Attic (existing and new) 81

Total proposed 4068 s.f.

4068/9483 (lot) = .428 proposed FAR or 370 greater than allowable

TITLE SHEET

SUSSMAN RESIDENCE
58 FERNOROFT RD., HELTON, MA

Peter Sachs Architect N.C.A.R.B. - A.I.A
20 Hunter St.
Newton, MA 02465