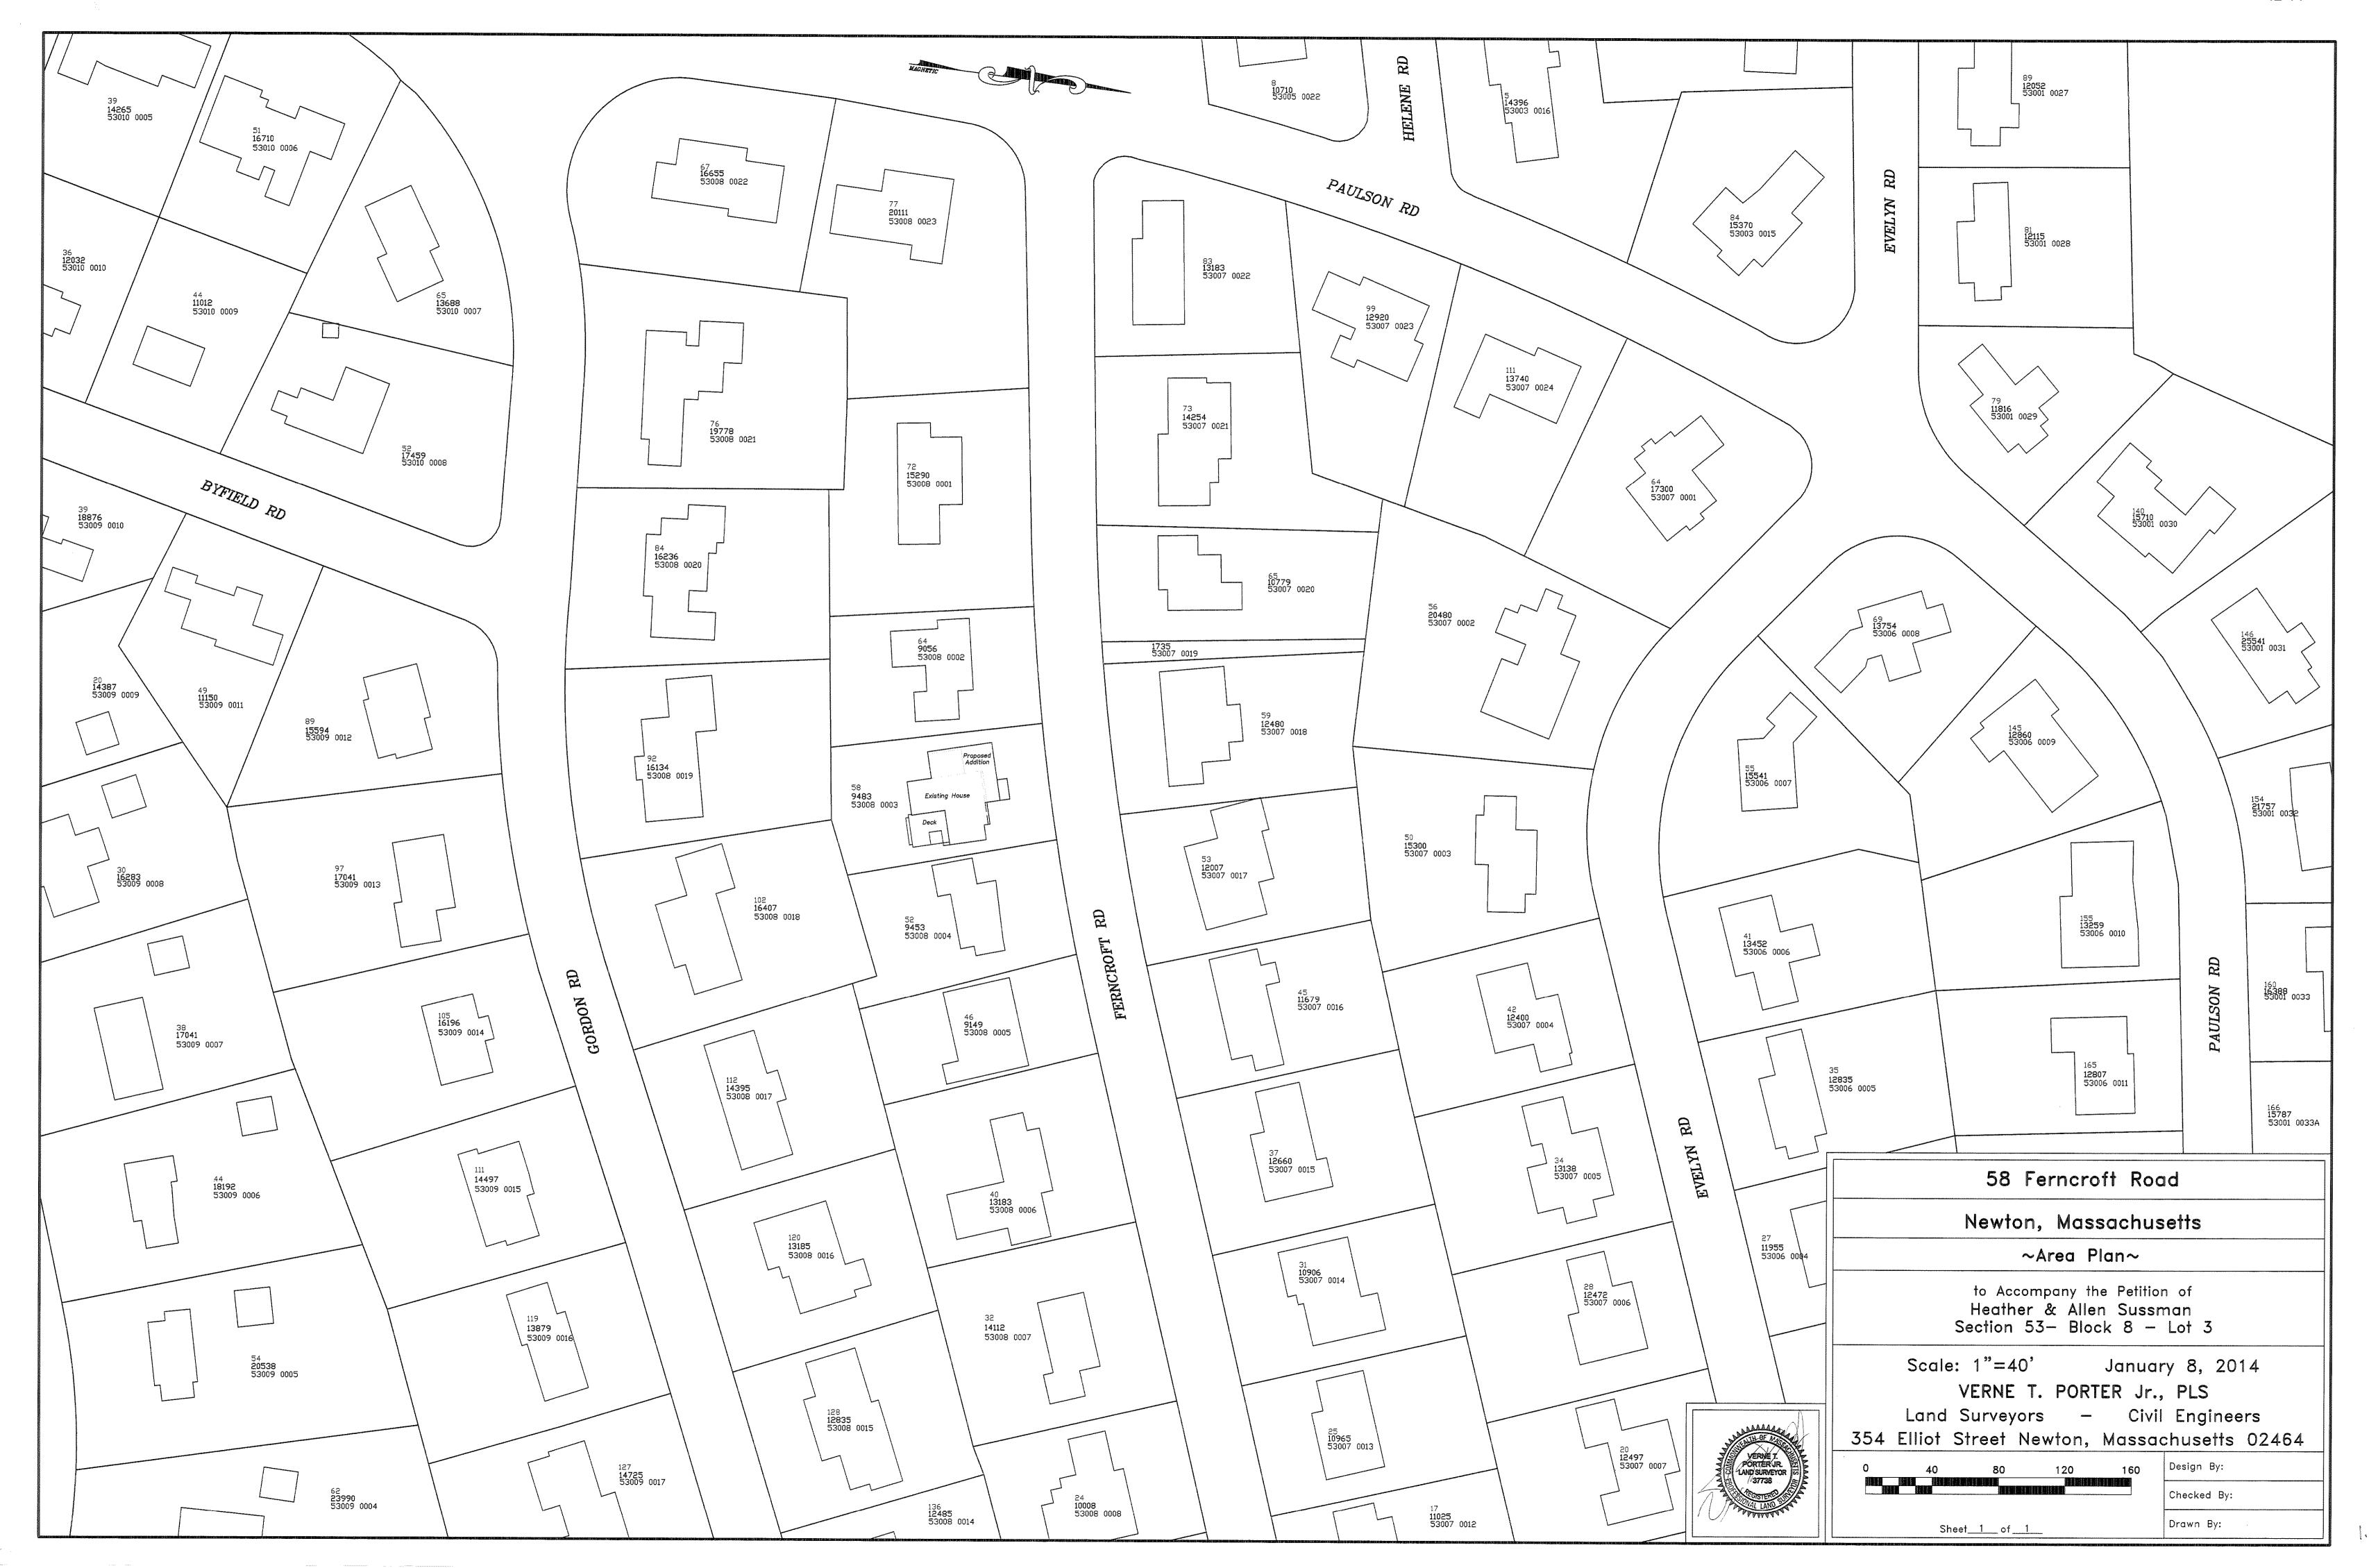

Proposed Addition Plot Plan 58 Ferncroft Road Newton, Massachusetts

Scale: 1"=20' January 8, 2014
Verne T. Porter Jr., PLS
Land Surveyors Civil Engineers
354 Elliot Street Newton, MA 02464