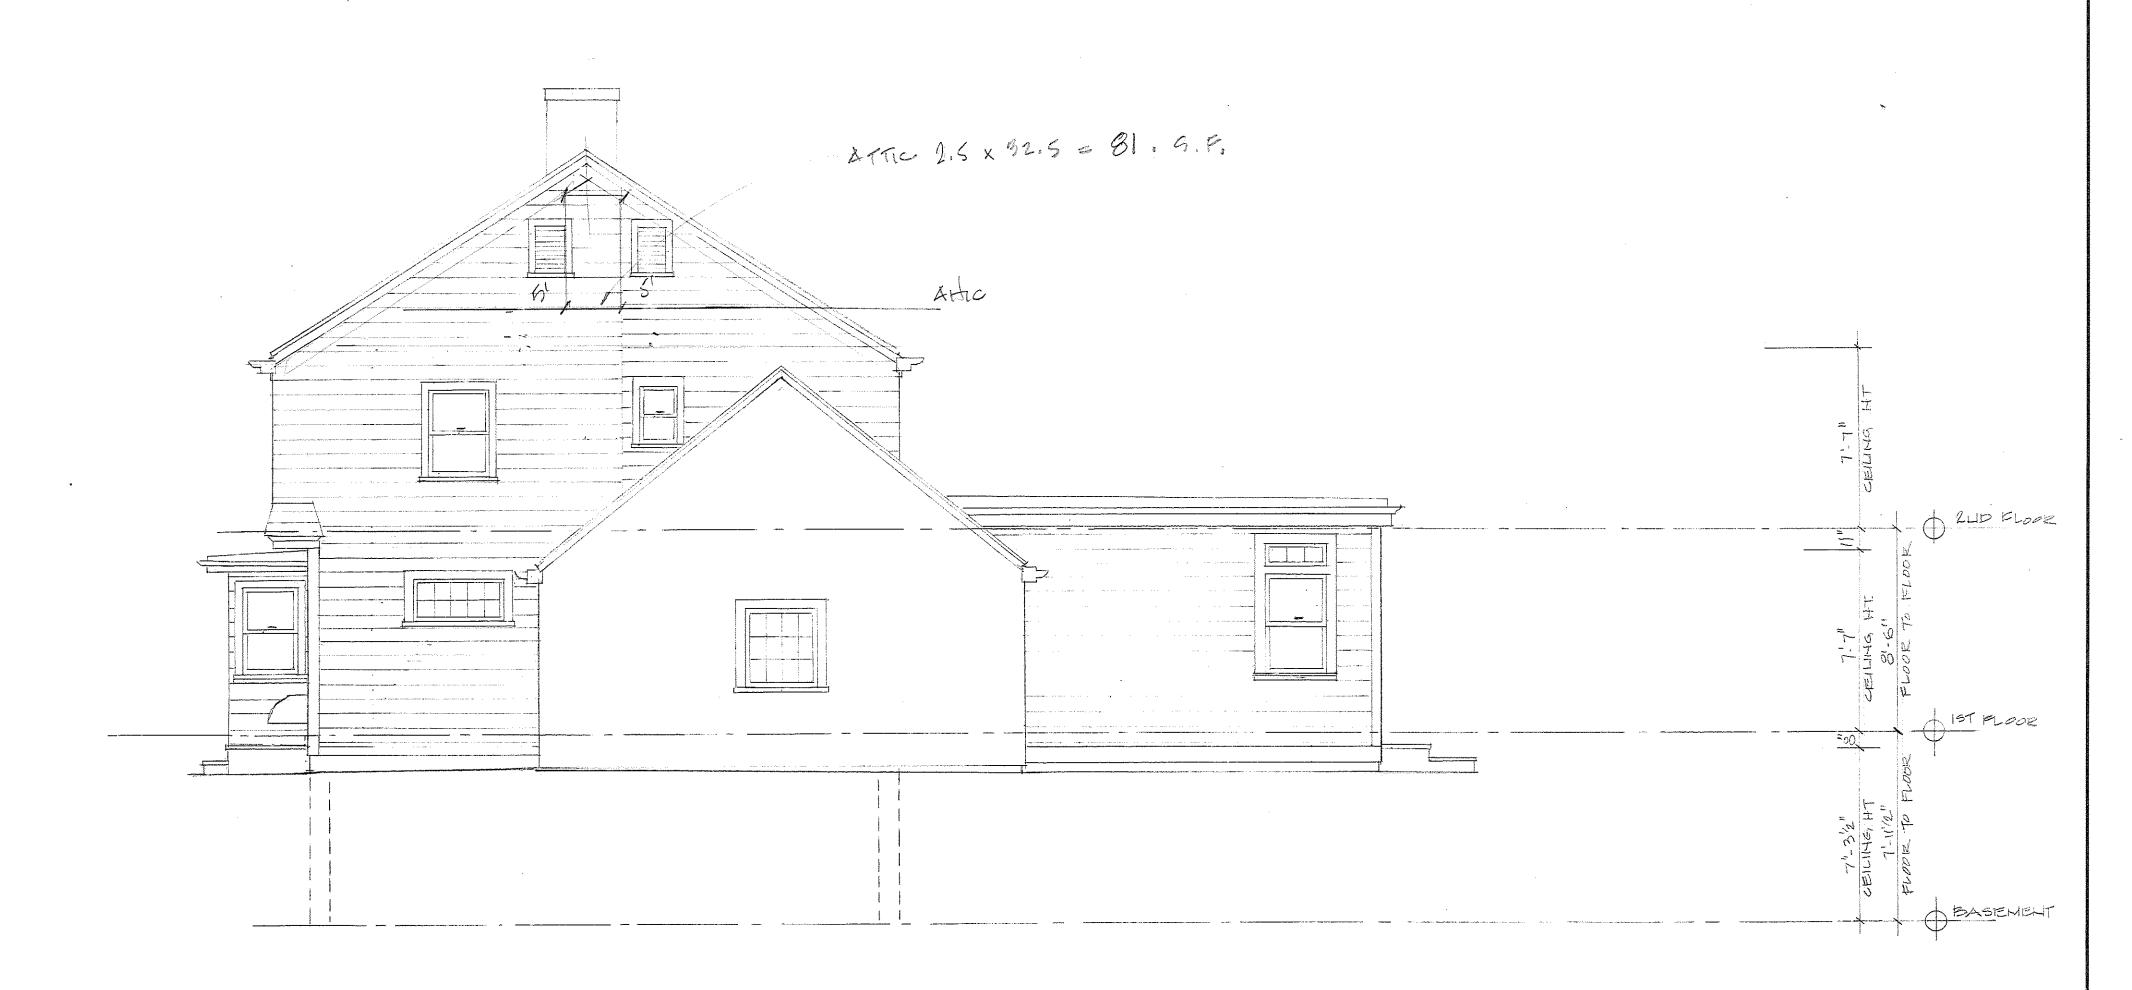

## 58 FERNCROFT RD. NEWTON, MA

Lot size 9483 s.f. SR- 2 Allowable FAR .39 or 3698 s.f.

Proposed 1<sup>st</sup> floor (existing, new) 1743
Attached garage 424
Proposed 2<sup>nd</sup> floor (existing and new) 1820
Attic (existing and new) 81

Total proposed 4068 s.f.

4068/9483 (lot) = .428 proposed FAR or 370 greater than allowable

TITLE SHEET

SUSSMAN RESIDENCE
58 FERNOROFT RD., HELTON, MA

Peter Sachs Architect N.C.A.R.B. - A.I.A
20 Hunter St.
Newton, MA 02465