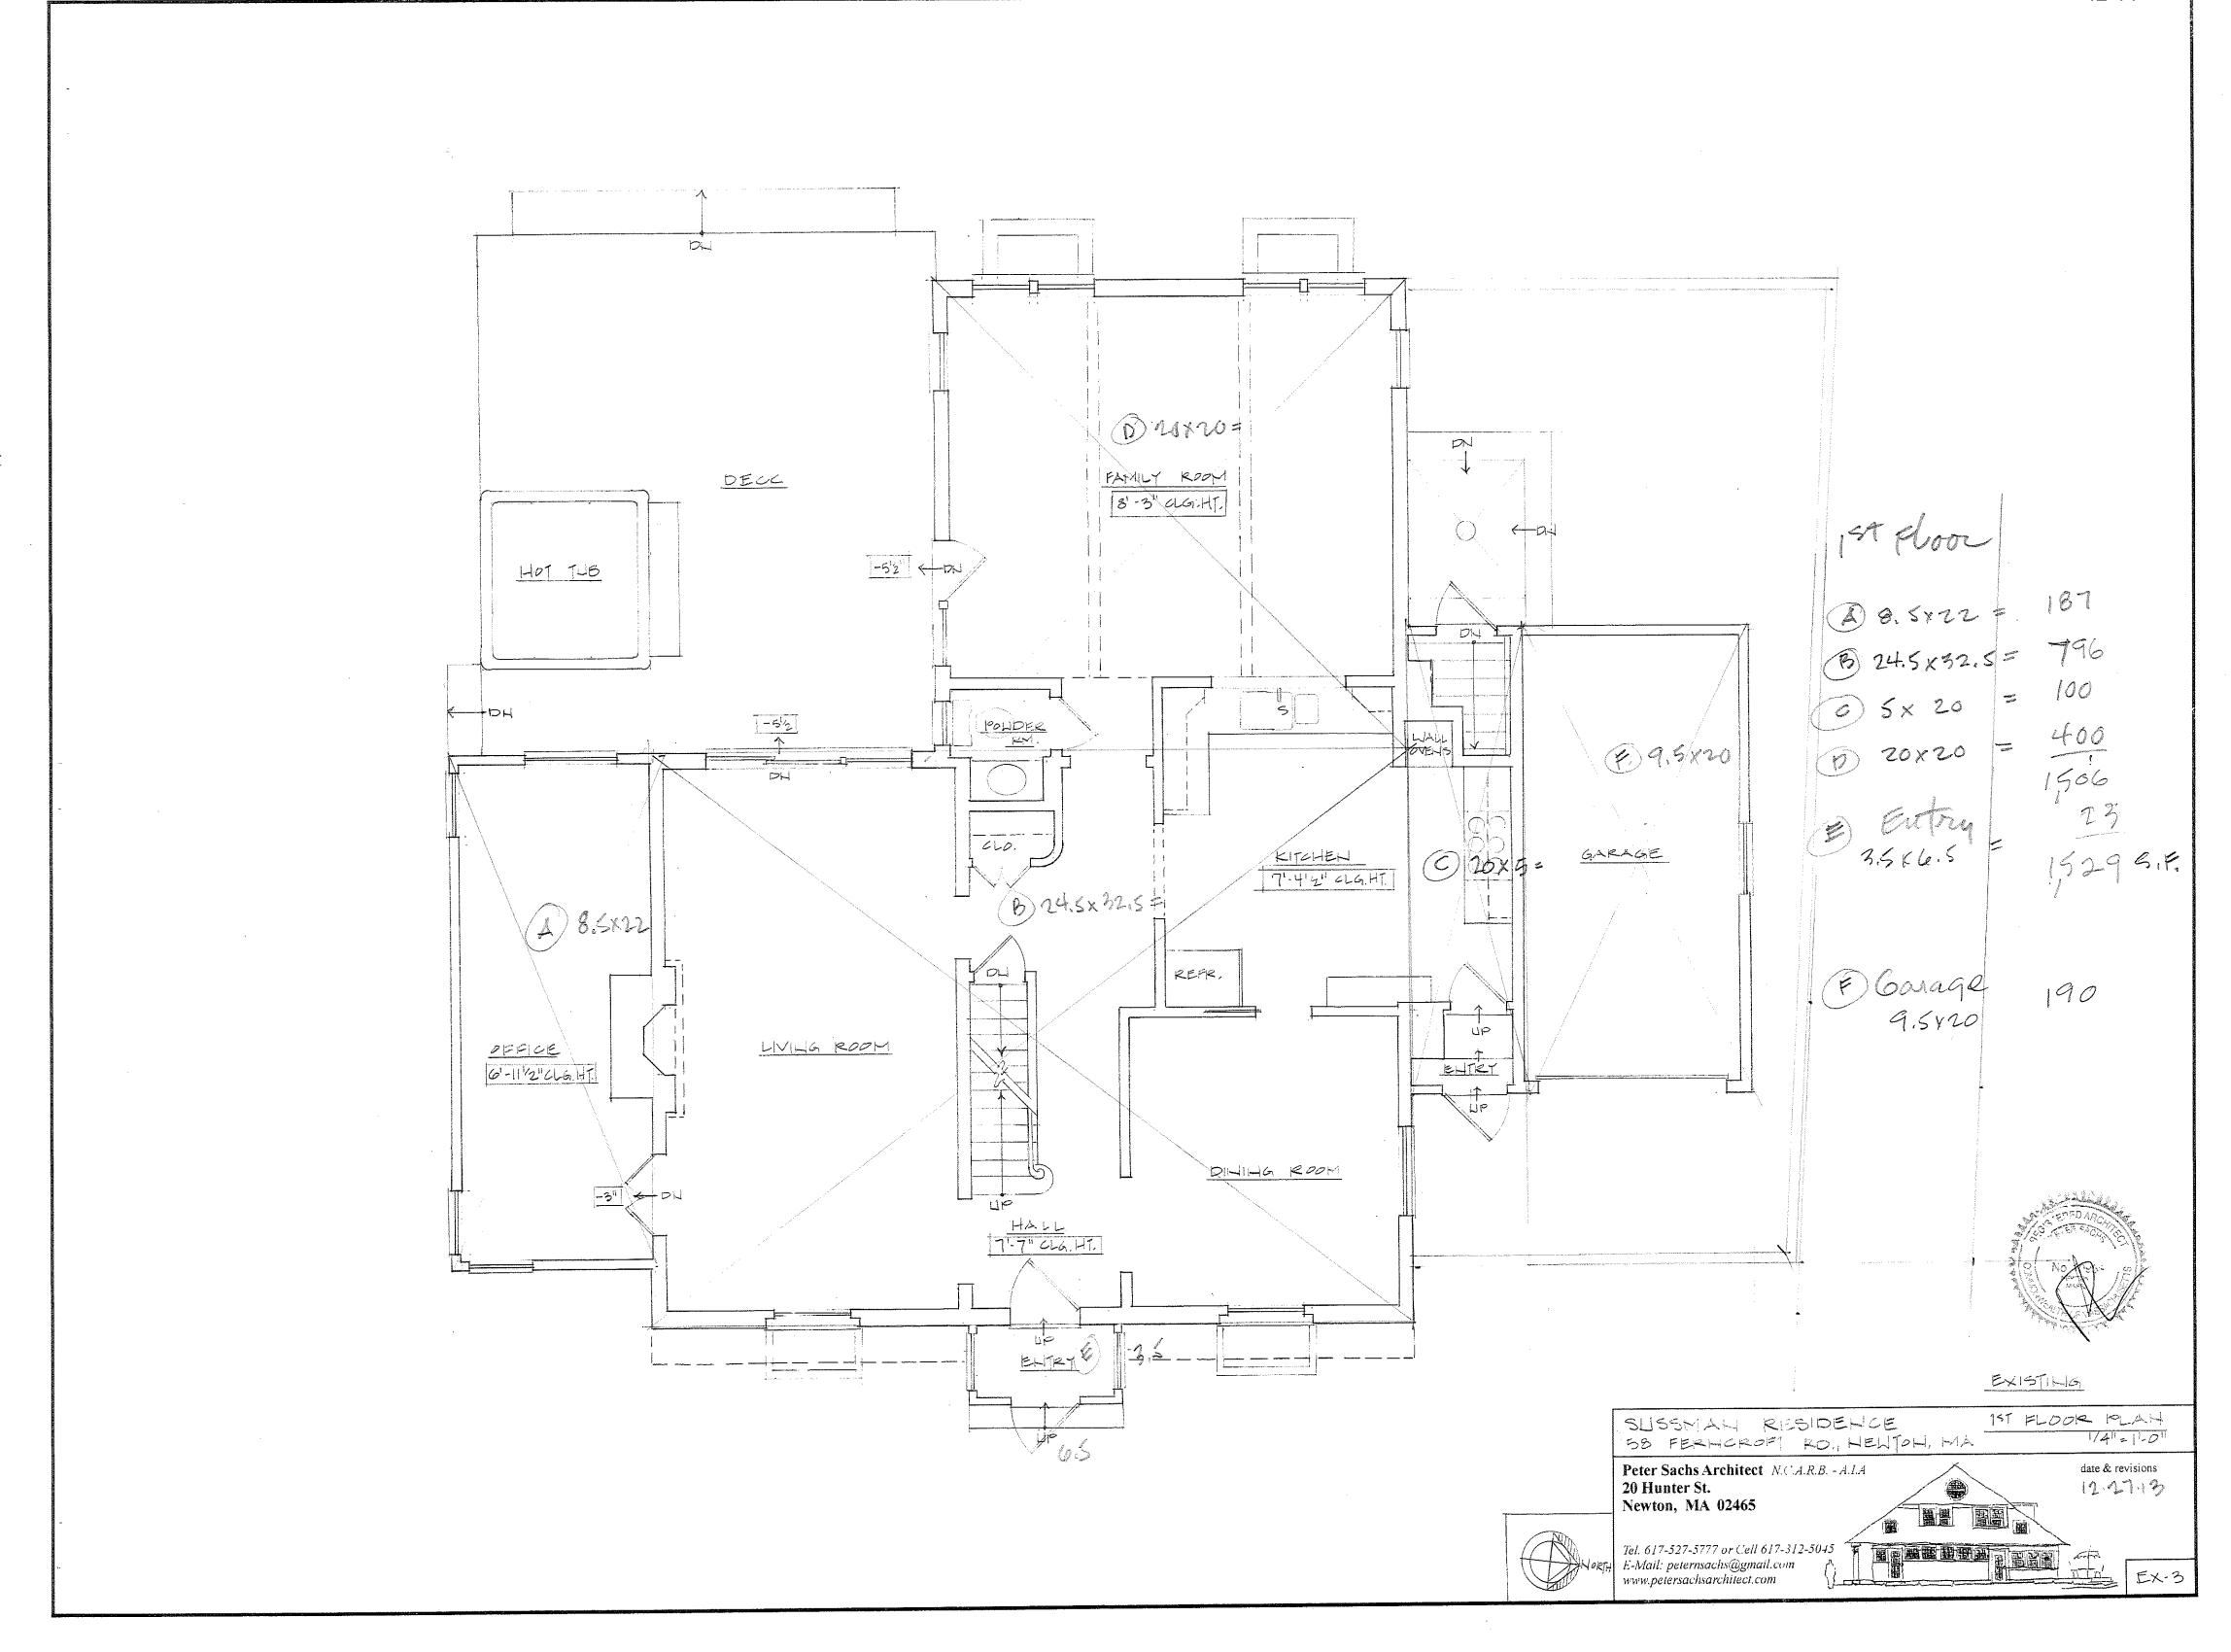

## 58 FERNCROFT RD. NEWTON, MA

Lot size 9483 s.f. SR- 2 Allowable FAR .39 or 3698 s.f.

Proposed 1<sup>st</sup> floor (existing, new) 1743
Attached garage 424
Proposed 2<sup>nd</sup> floor (existing and new) 1820
Attic (existing and new) 81

Total proposed 4068 s.f.

4068/9483 (lot) = .428 proposed FAR or 370 greater than allowable

TITLE SHEET

SUSSMAN RESIDENCE
58 FERNOROFT RD., HELTON, MA

Peter Sachs Architect N.C.A.R.B. - A.I.A
20 Hunter St.
Newton, MA 02465

# SUSSMAN RESIDENCE

58 FERNCROFT RD. NEWTON, MA

FAP CALCULATIONS

EXISTAG

SUSSMAN RESIDENCE 58 FERNOROFT ND., HEWTON, MA TITLE SHEET

Peter Sachs Architect N.C.A.R.B. - A.I.A 20 Hunter St. Newton, MA 02465

date & revisions
12.27.13