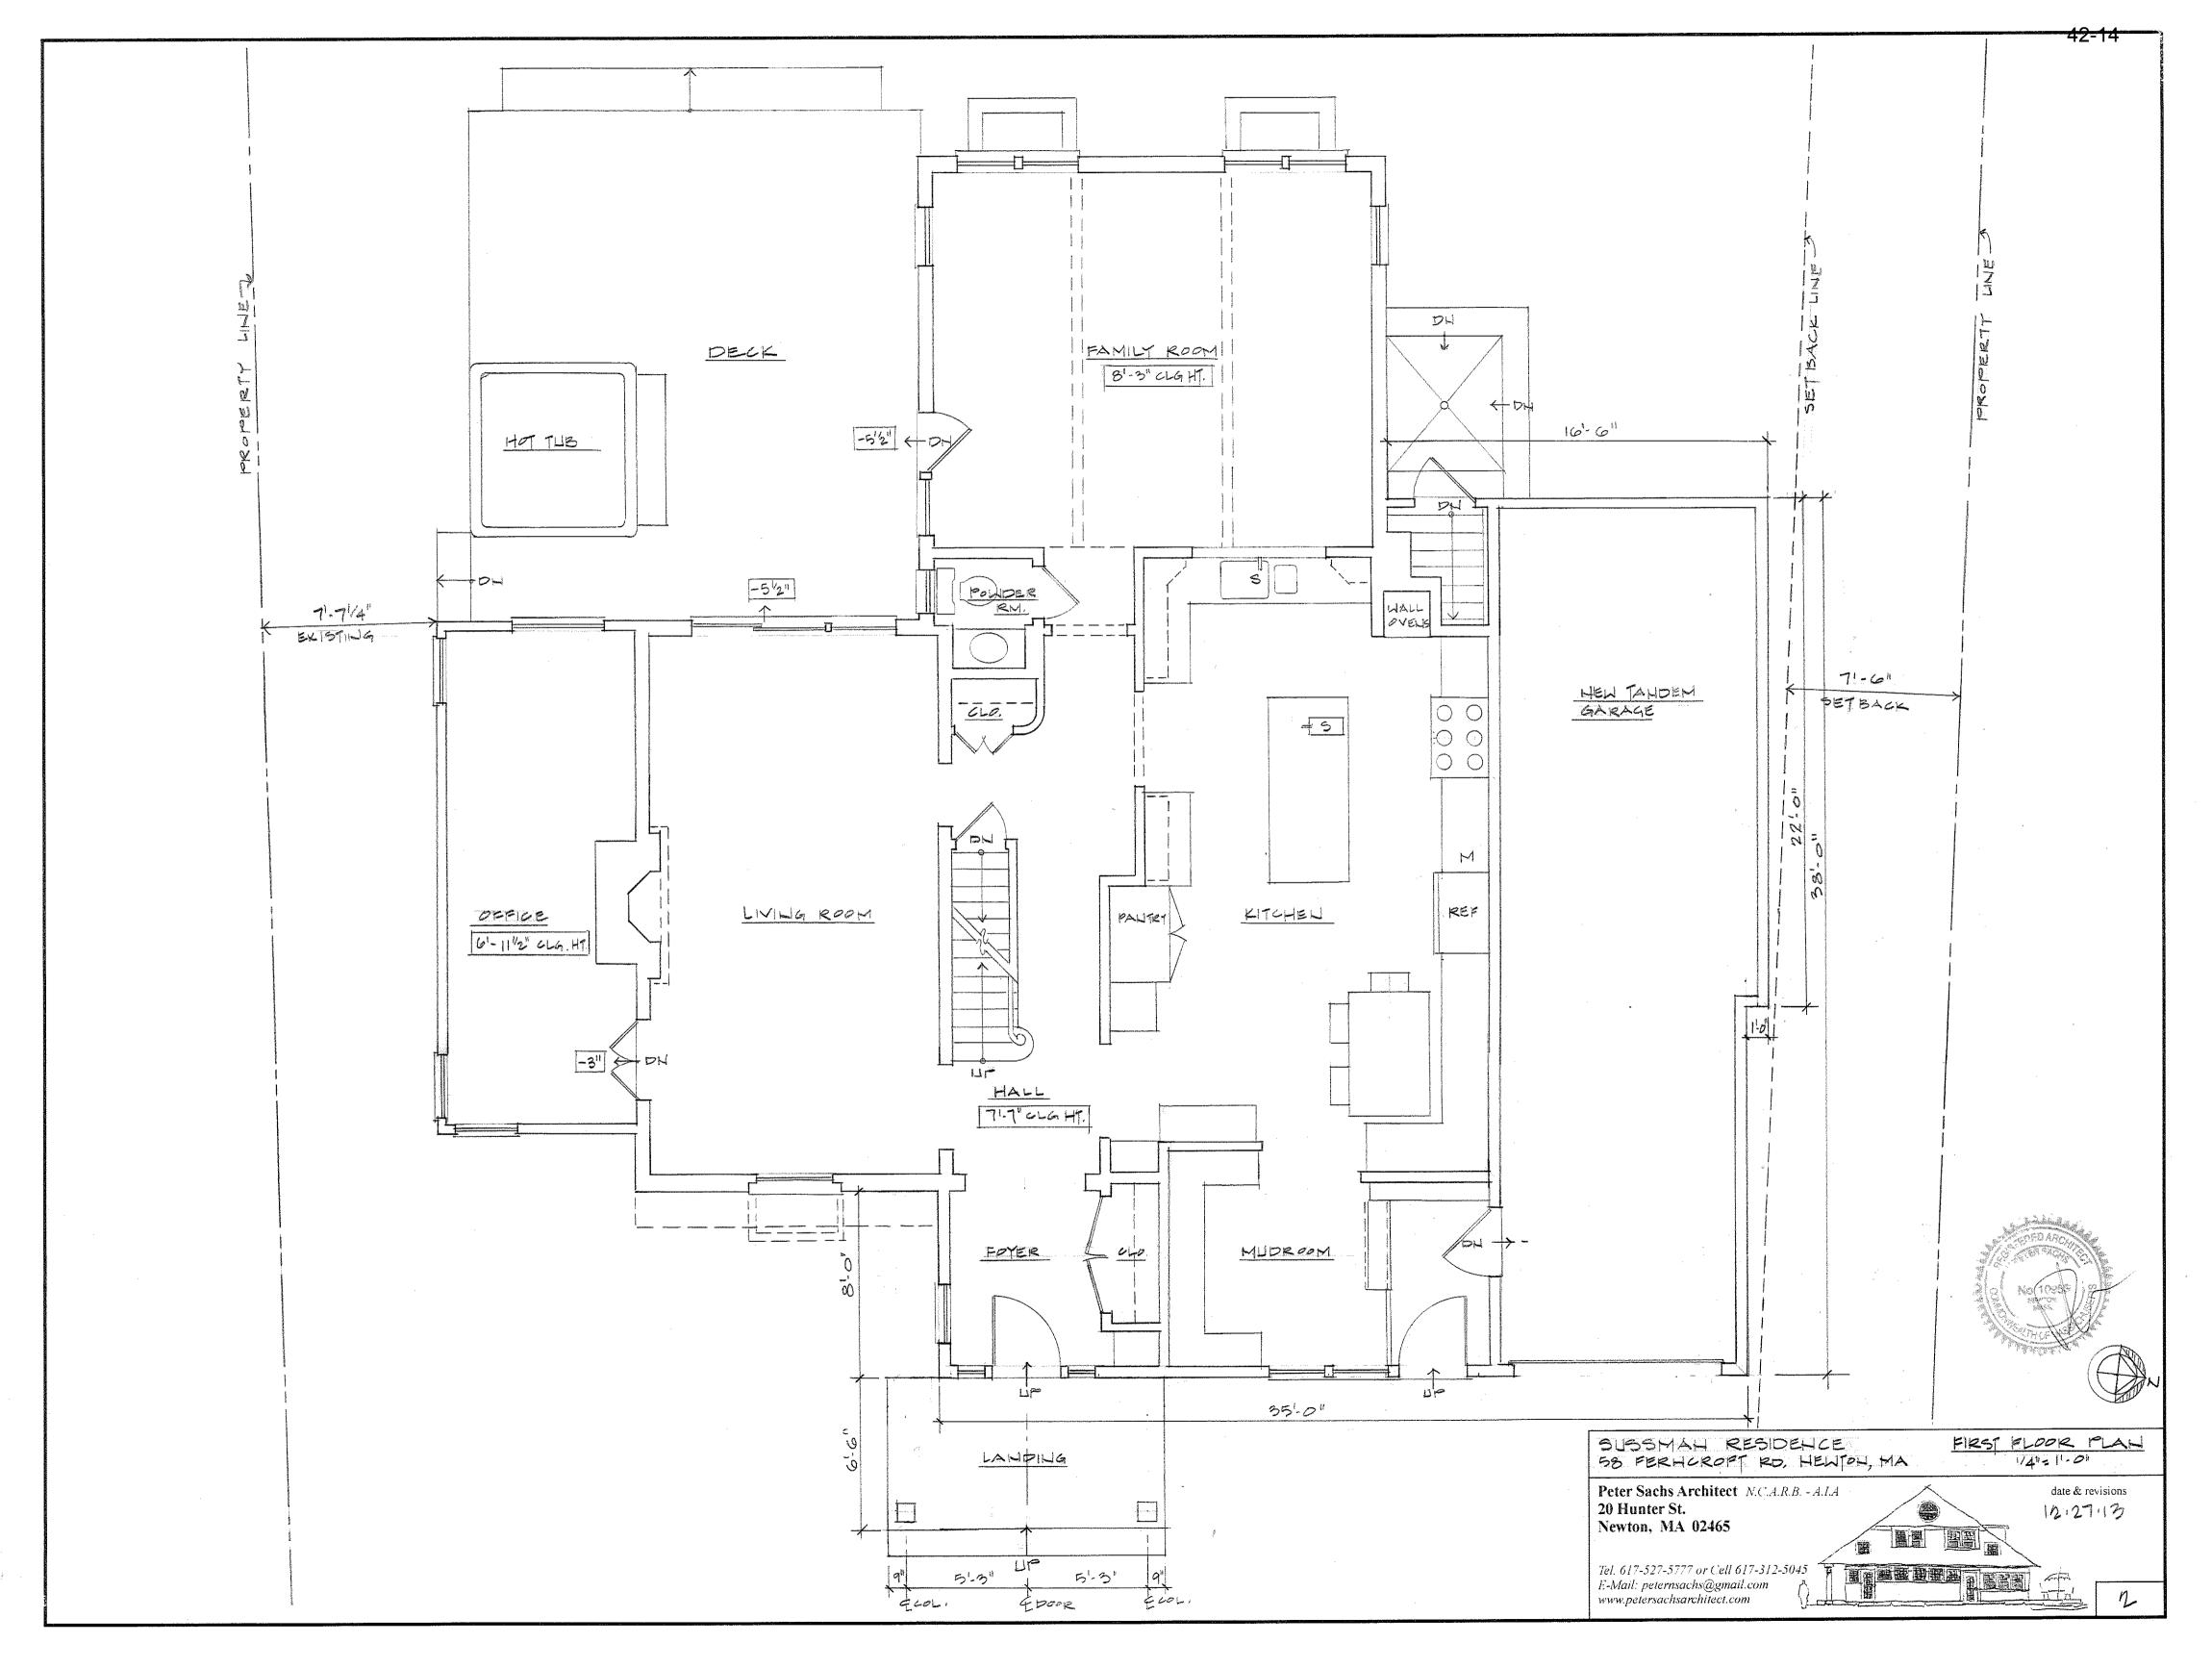

## 58 FERNCROFT RD. NEWTON, MA

Lot size 9483 s.f. SR- 2 Allowable FAR .39 or 3698 s.f.

Proposed 1<sup>st</sup> floor (existing, new) 1743
Attached garage 424
Proposed 2<sup>nd</sup> floor (existing and new) 1820
Attic (existing and new) 81

Total proposed 4068 s.f.

4068/9483 (lot) = .428 proposed FAR or 370 greater than allowable

TITLE SHEET

SUSSMAN RESIDENCE
58 FERNOROFT RD., HELTON, MA

Peter Sachs Architect N.C.A.R.B. - A.I.A
20 Hunter St.
Newton, MA 02465

### Materials and Construction Notes:

Roof pitch: 35 degrees upper roof facing Ferncroft Copper Foyer entry and across front elevation Painted Wood eaves and rakes Aluminum gutters Architectural Asphalt shingles (Williamsburg Grey) 4" lap painted cedar Clapboard siding below belt course
4" lap cedar shingle second story
9" water table, 4" cedar clapboard
Pella clad Architectural simulated divided lights with historic sills
Exterior window casing 4-1/2" to match existing with applied banding