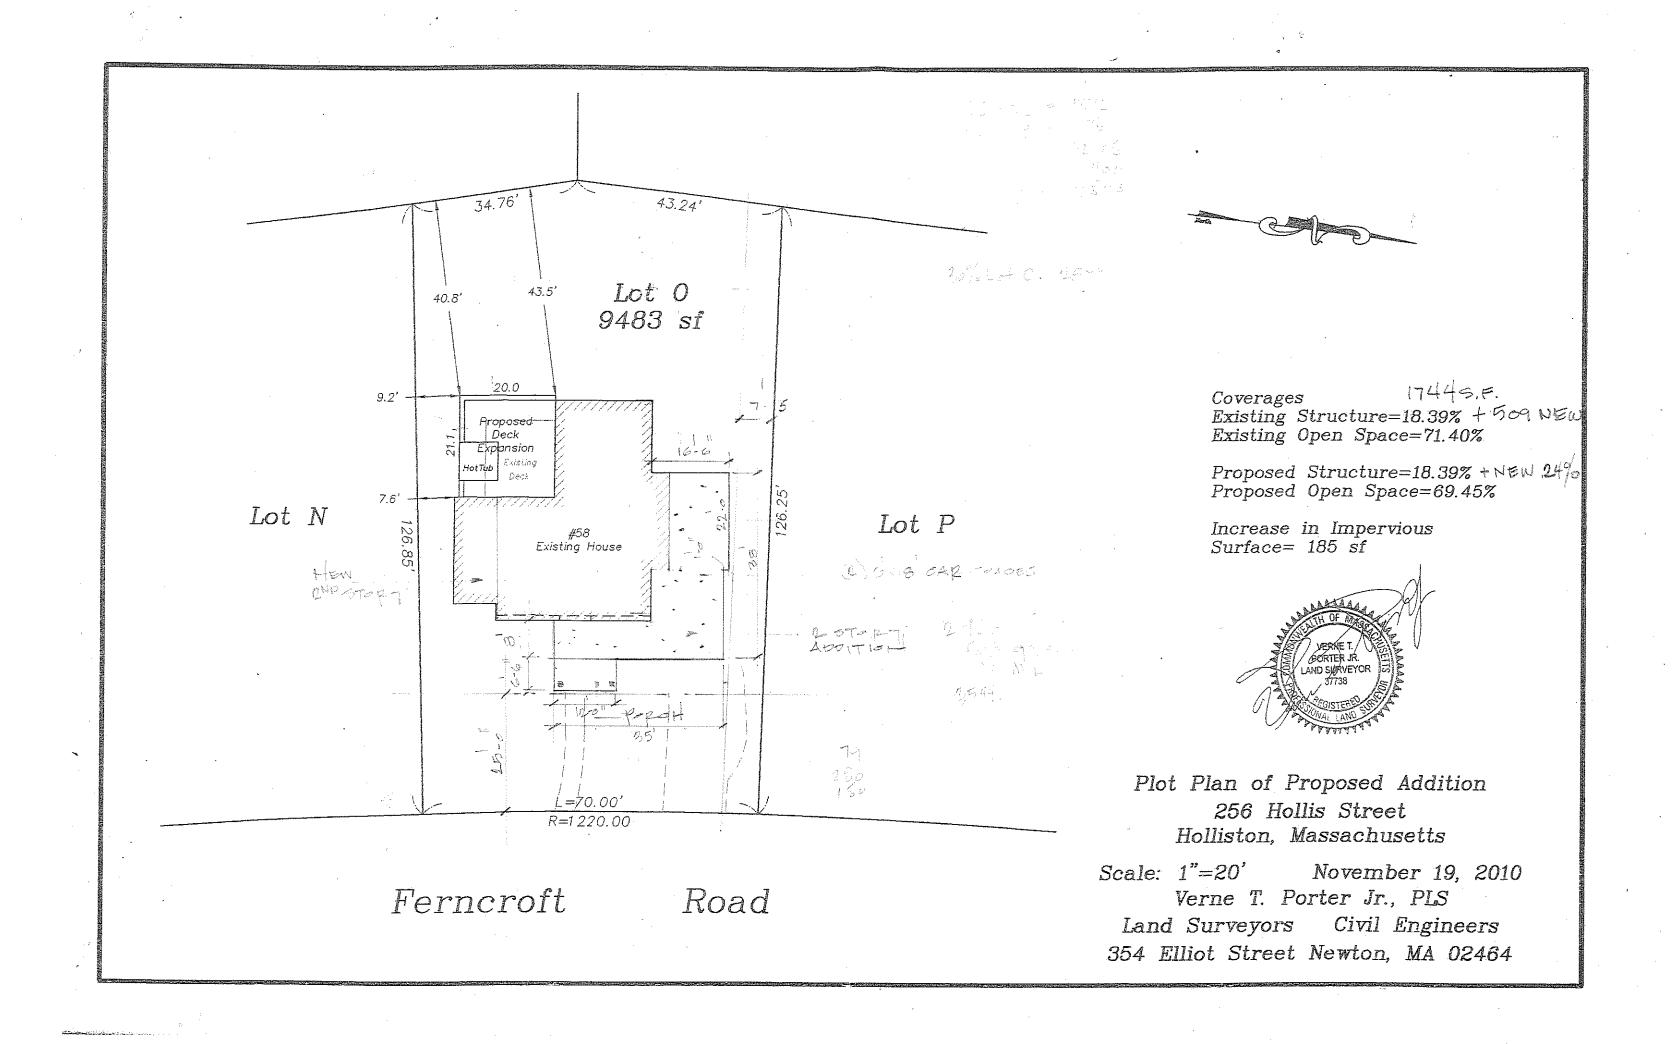

Tel. 617-527-5777 or Cell 617-312-5045
E-Mail: peternsachs@gmail.com
www.petersachsarchitect.com

date & revisions

12-27.17

Road

Proposed Coverages Structure=24.22% Open Space=65.33%

Increase of Impervious Area=242%s.f.

Proposed Addition Plot Plan 58 Ferncroft Road Newton, Massachusetts

Scale: 1"=20' January 8, 2014
Verne T. Porter Jr., PLS
Land Surveyors Civil Engineers
354 Elliot Street Newton, MA 02464

SITE PLAN

Peter Sachs Architect N.C.A.R.B. - A.I.A 20 Hunter St. Newton, MA 02465

ton, MA 02465

date & revisions
11.13
12.27.13