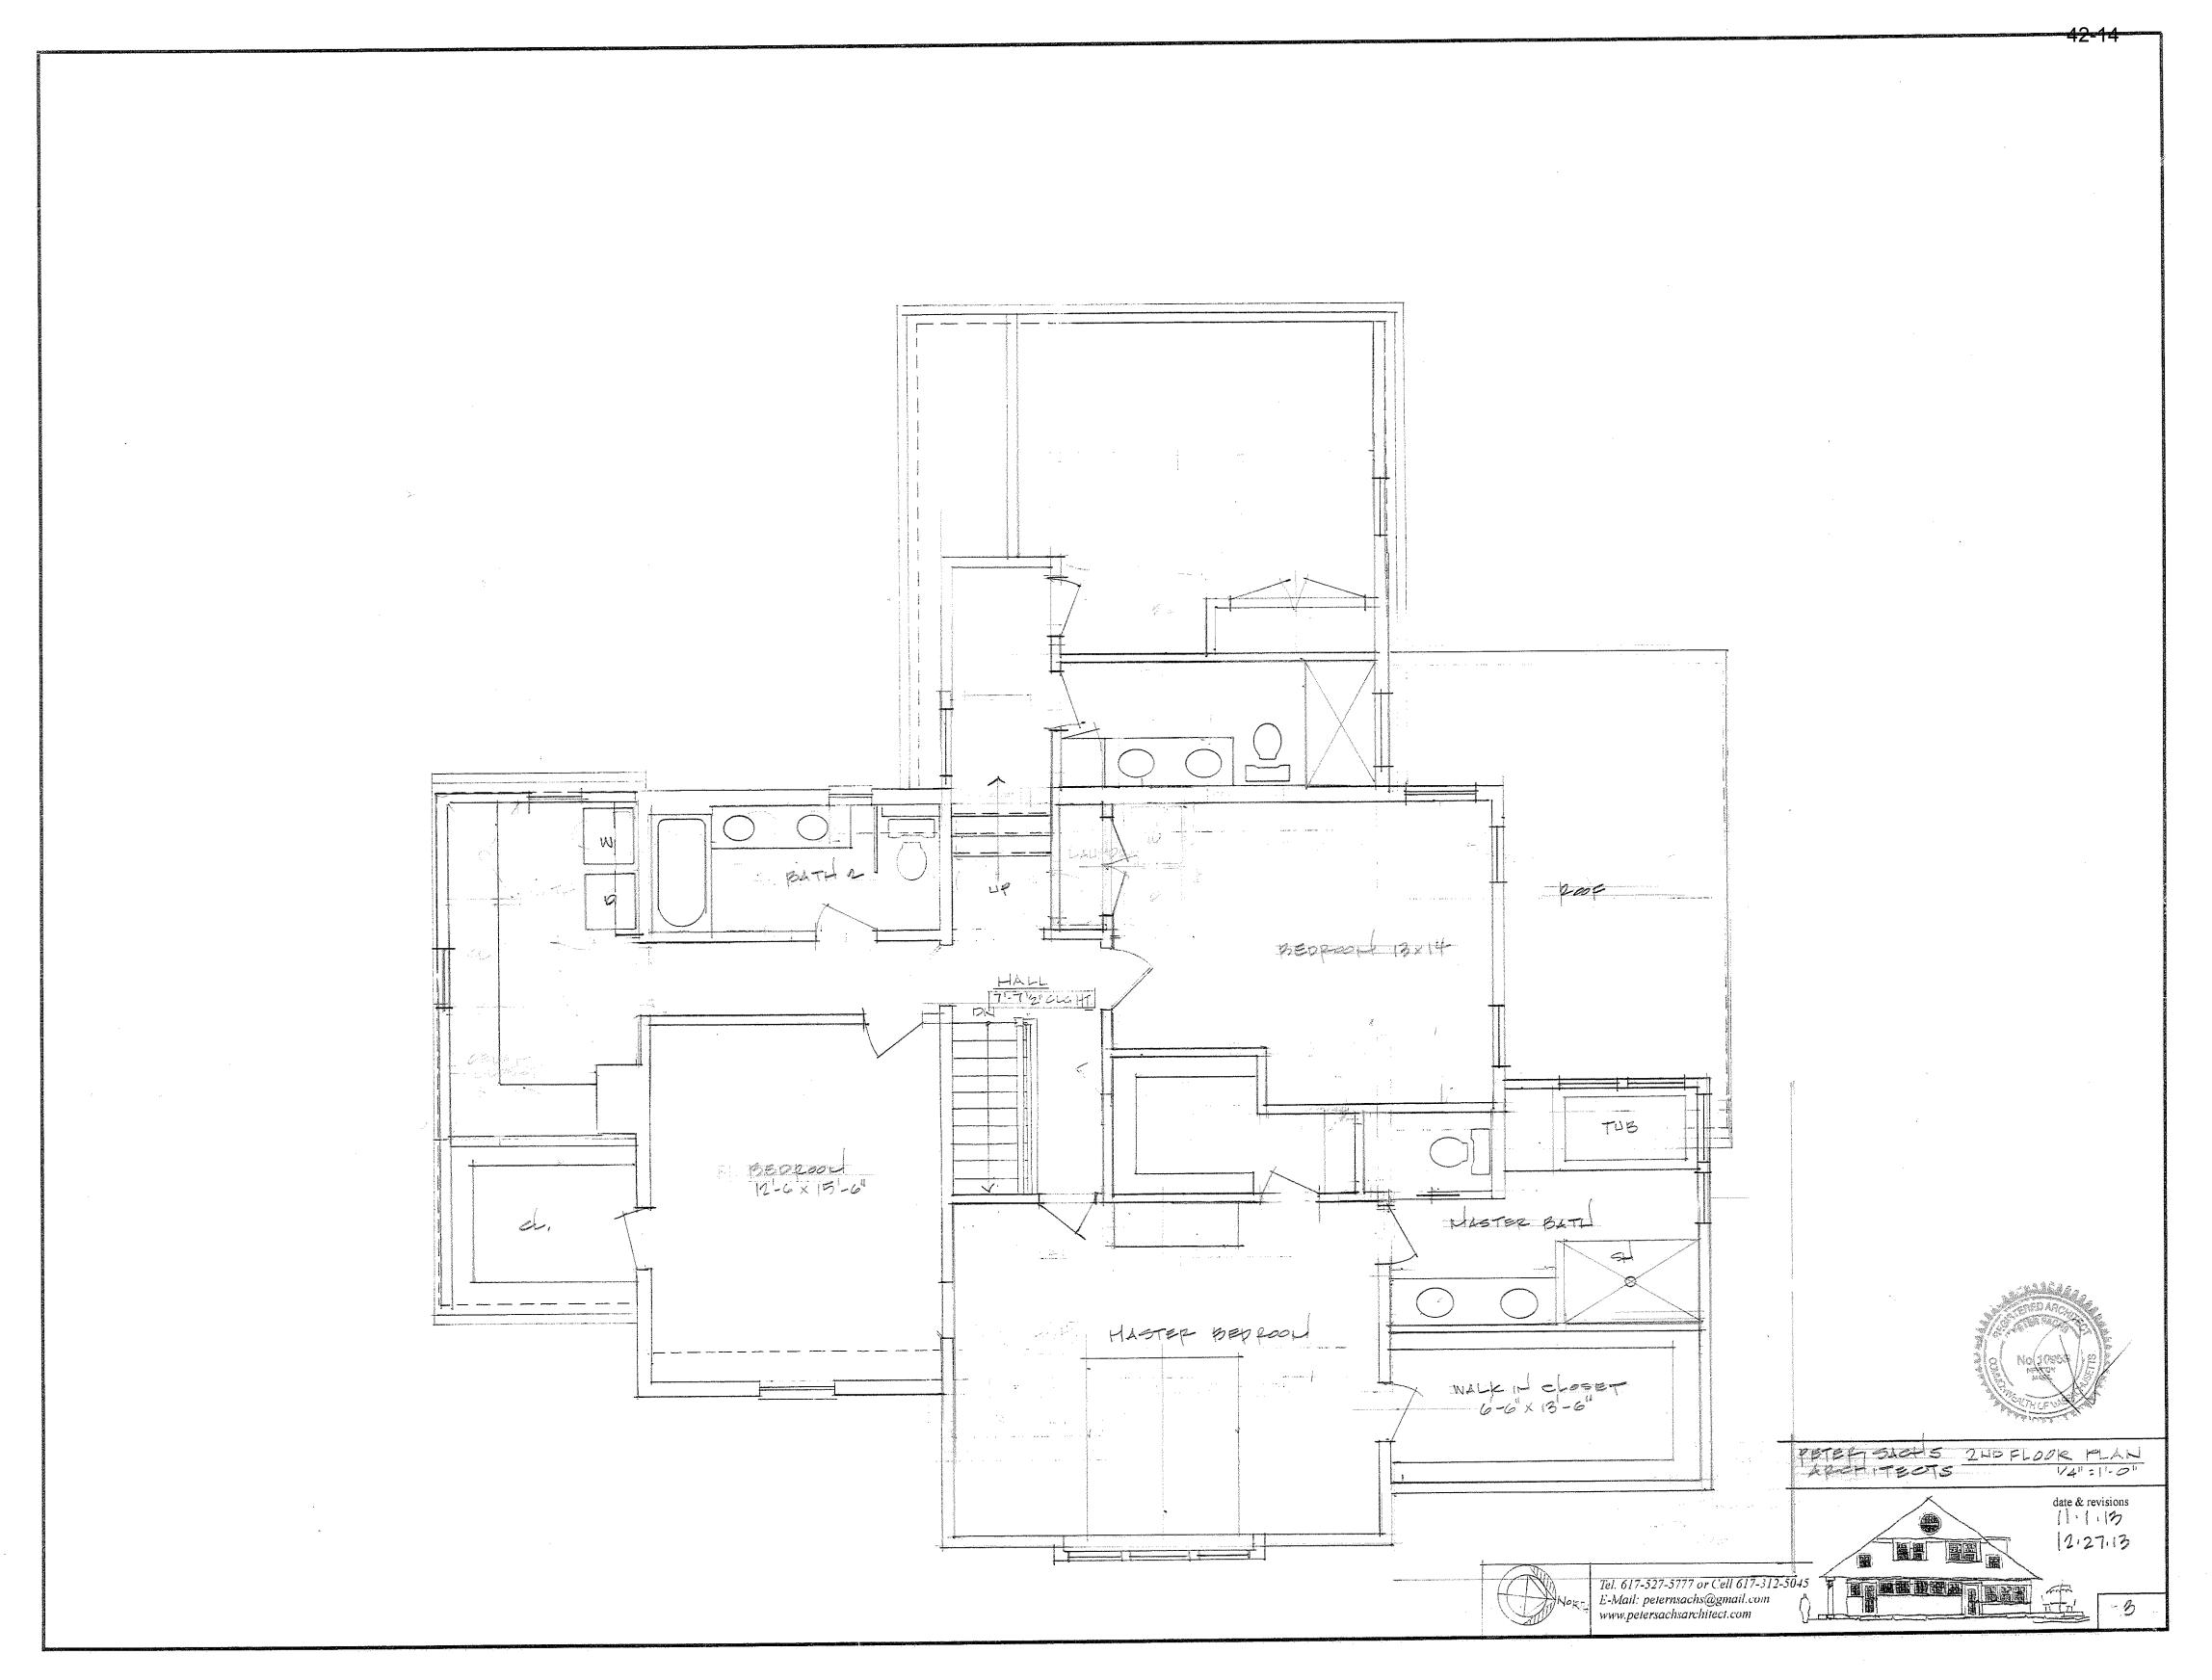

## 58 FERNCROFT RD. NEWTON, MA

Lot size 9483 s.f. SR- 2 Allowable FAR .39 or 3698 s.f.

Proposed 1<sup>st</sup> floor (existing, new) 1743
Attached garage 424
Proposed 2<sup>nd</sup> floor (existing and new) 1820
Attic (existing and new) 81

Total proposed 4068 s.f.

4068/9483 (lot) = .428 proposed FAR or 370 greater than allowable

TITLE SHEET

SUSSMAN RESIDENCE
58 FERNOROFT RD., HELTON, MA

Peter Sachs Architect N.C.A.R.B. - A.I.A
20 Hunter St.
Newton, MA 02465