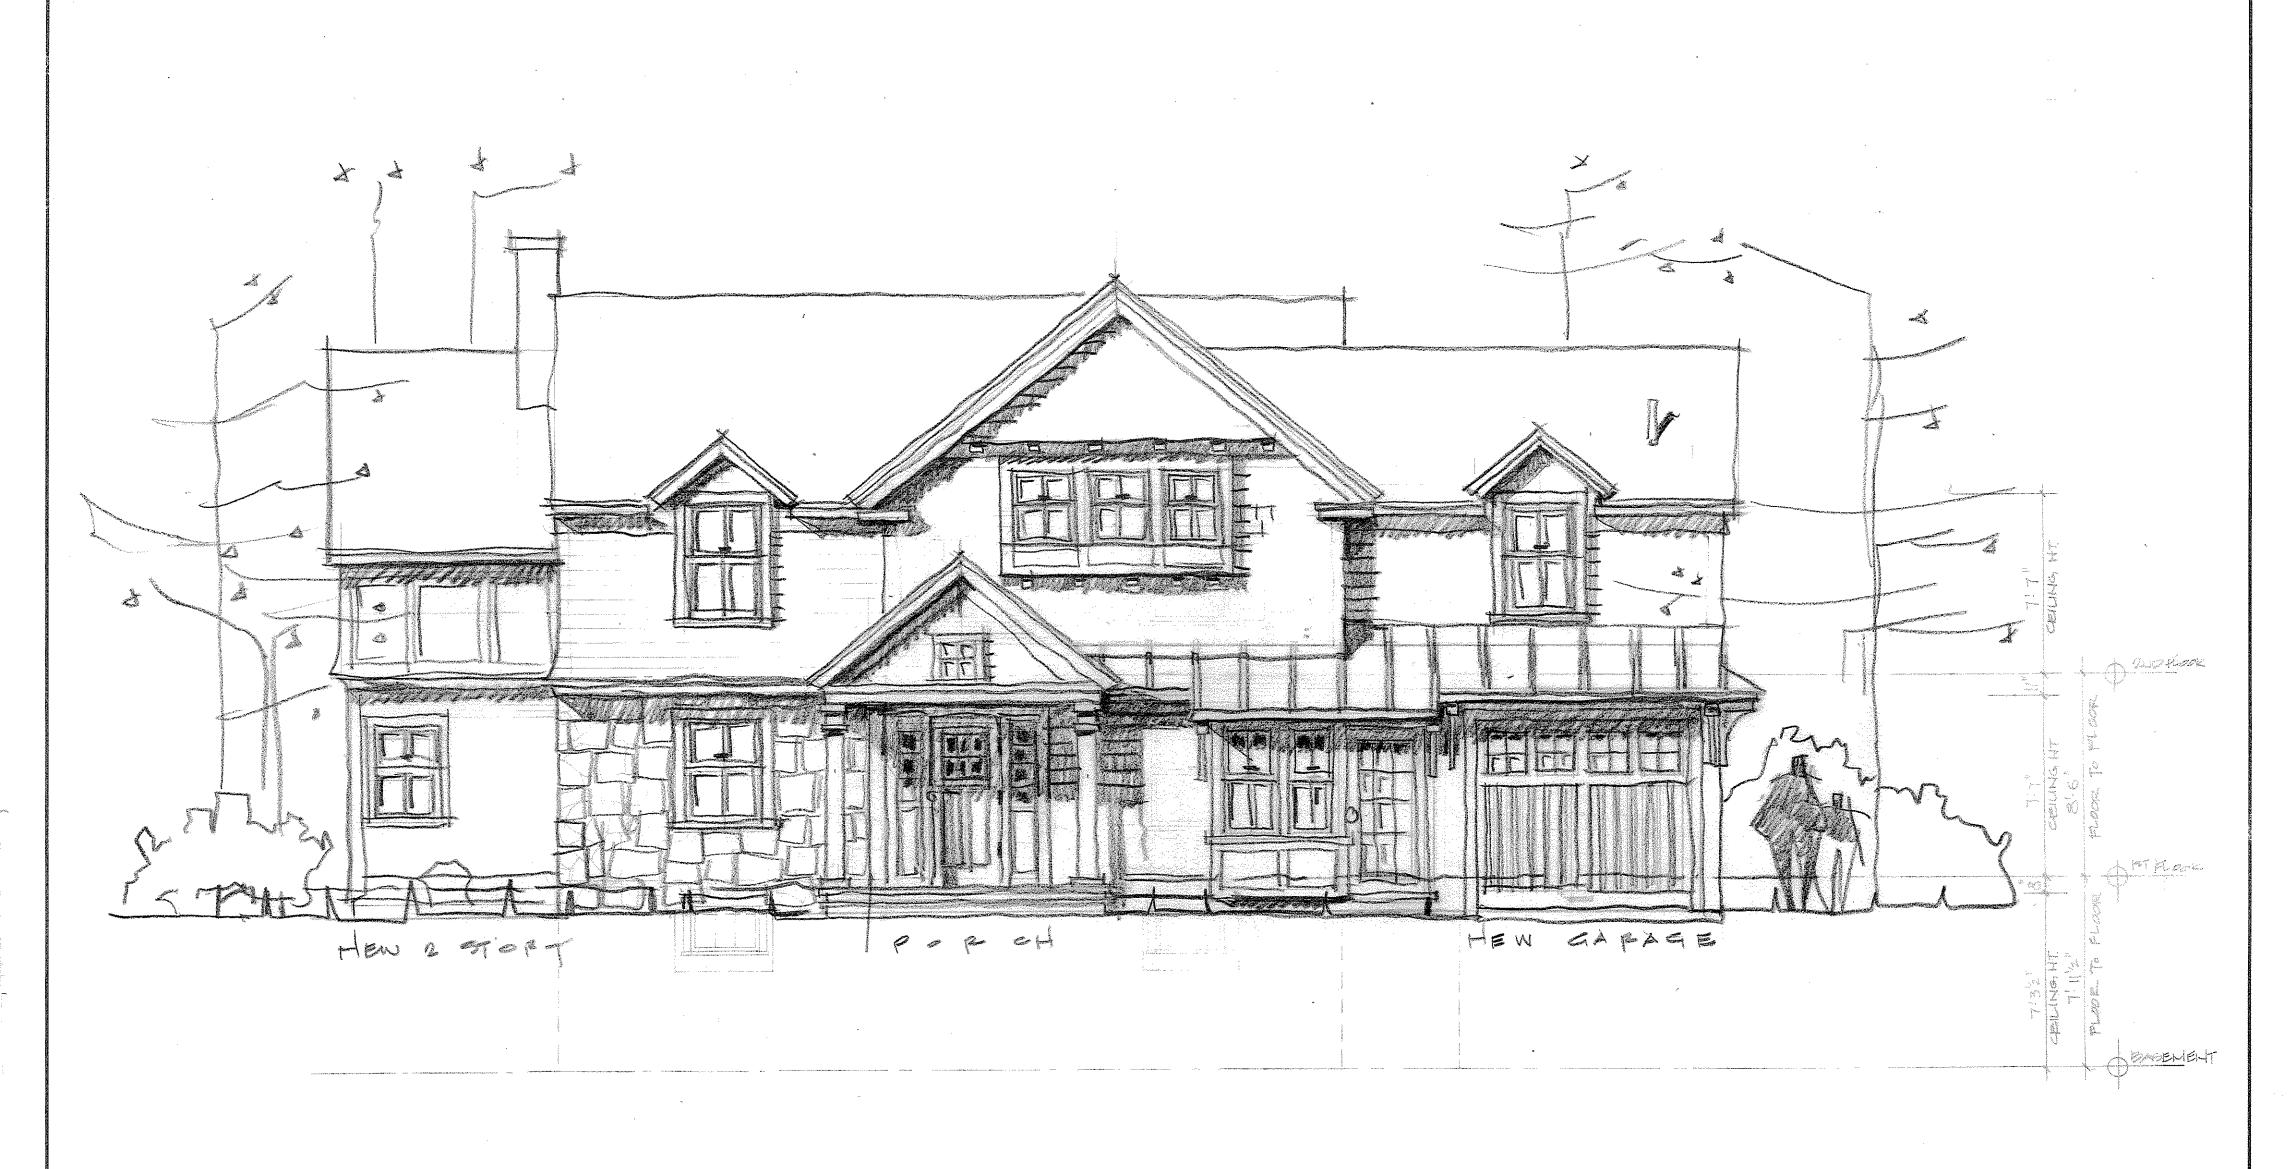

### Materials and Construction Notes:

Roof pitch: 35 degrees upper roof facing Ferncroft Copper Foyer entry and across front elevation Painted Wood eaves and rakes Aluminum gutters Architectural Asphalt shingles (Williamsburg Grey) 4" lap painted cedar Clapboard siding below belt course
4" lap cedar shingle second story
9" water table, 4" cedar clapboard
Pella clad Architectural simulated divided lights with historic sills
Exterior window casing 4-1/2" to match existing with applied banding

Natural Wood garage door

6" corner boards

FRONT ELEVATION SUSSMAL RES DELIGE 58 PERHAROFT RD, HELIPH, HA 1/41 = 1-01 Peter Sachs Architect N.C.A.R.B. - A.I.A date & revisions 20 Hunter St. Newton, MA 02465 12.27.13