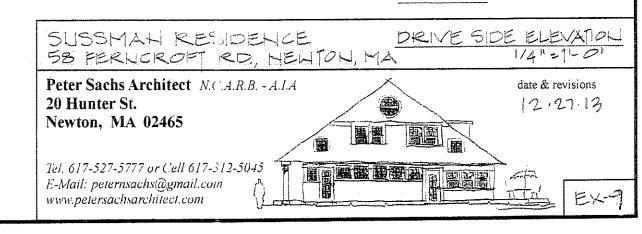

## SUSSMAN RESIDENCE

## 58 FERNCROFT RD. NEWTON, MA

Lot size 9483 s.f. SR- 2 Allowable FAR .39 or 3698 s.f.

Proposed 1<sup>st</sup> floor (existing, new) 1743
Attached garage 424
Proposed 2<sup>nd</sup> floor (existing and new) 1820
Attic (existing and new) 81

Total proposed 4068 s.f.

4068/9483 (lot) = .428 proposed FAR or 370 greater than allowable

TITLE SHEET

SUSSMAN RESIDENCE
58 FERNOROFT RD., HELTON, MA

Peter Sachs Architect N.C.A.R.B. - A.I.A
20 Hunter St.
Newton, MA 02465