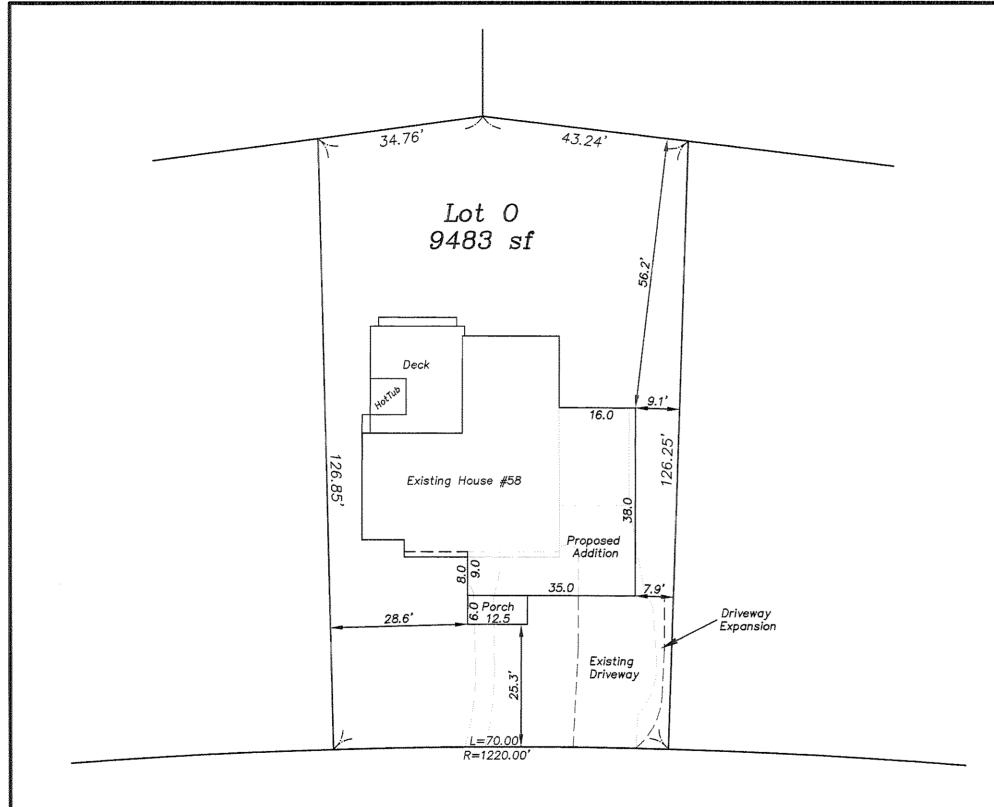

Proposed Addition Plot Plan 58 Ferncroft Road Newton, Massachusetts

Scale: 1"=20' January 8, 2014
Verne T. Porter Jr., PLS
Land Surveyors Civil Engineers
354 Elliot Street Newton, MA 02464

SITE PLAN

Peter Sachs Architect N.C.A.R.B. - A.I.A 20 Hunter St. Newton, MA 02465

ton, MA 02465

date & revisions
11.13
12.27.13