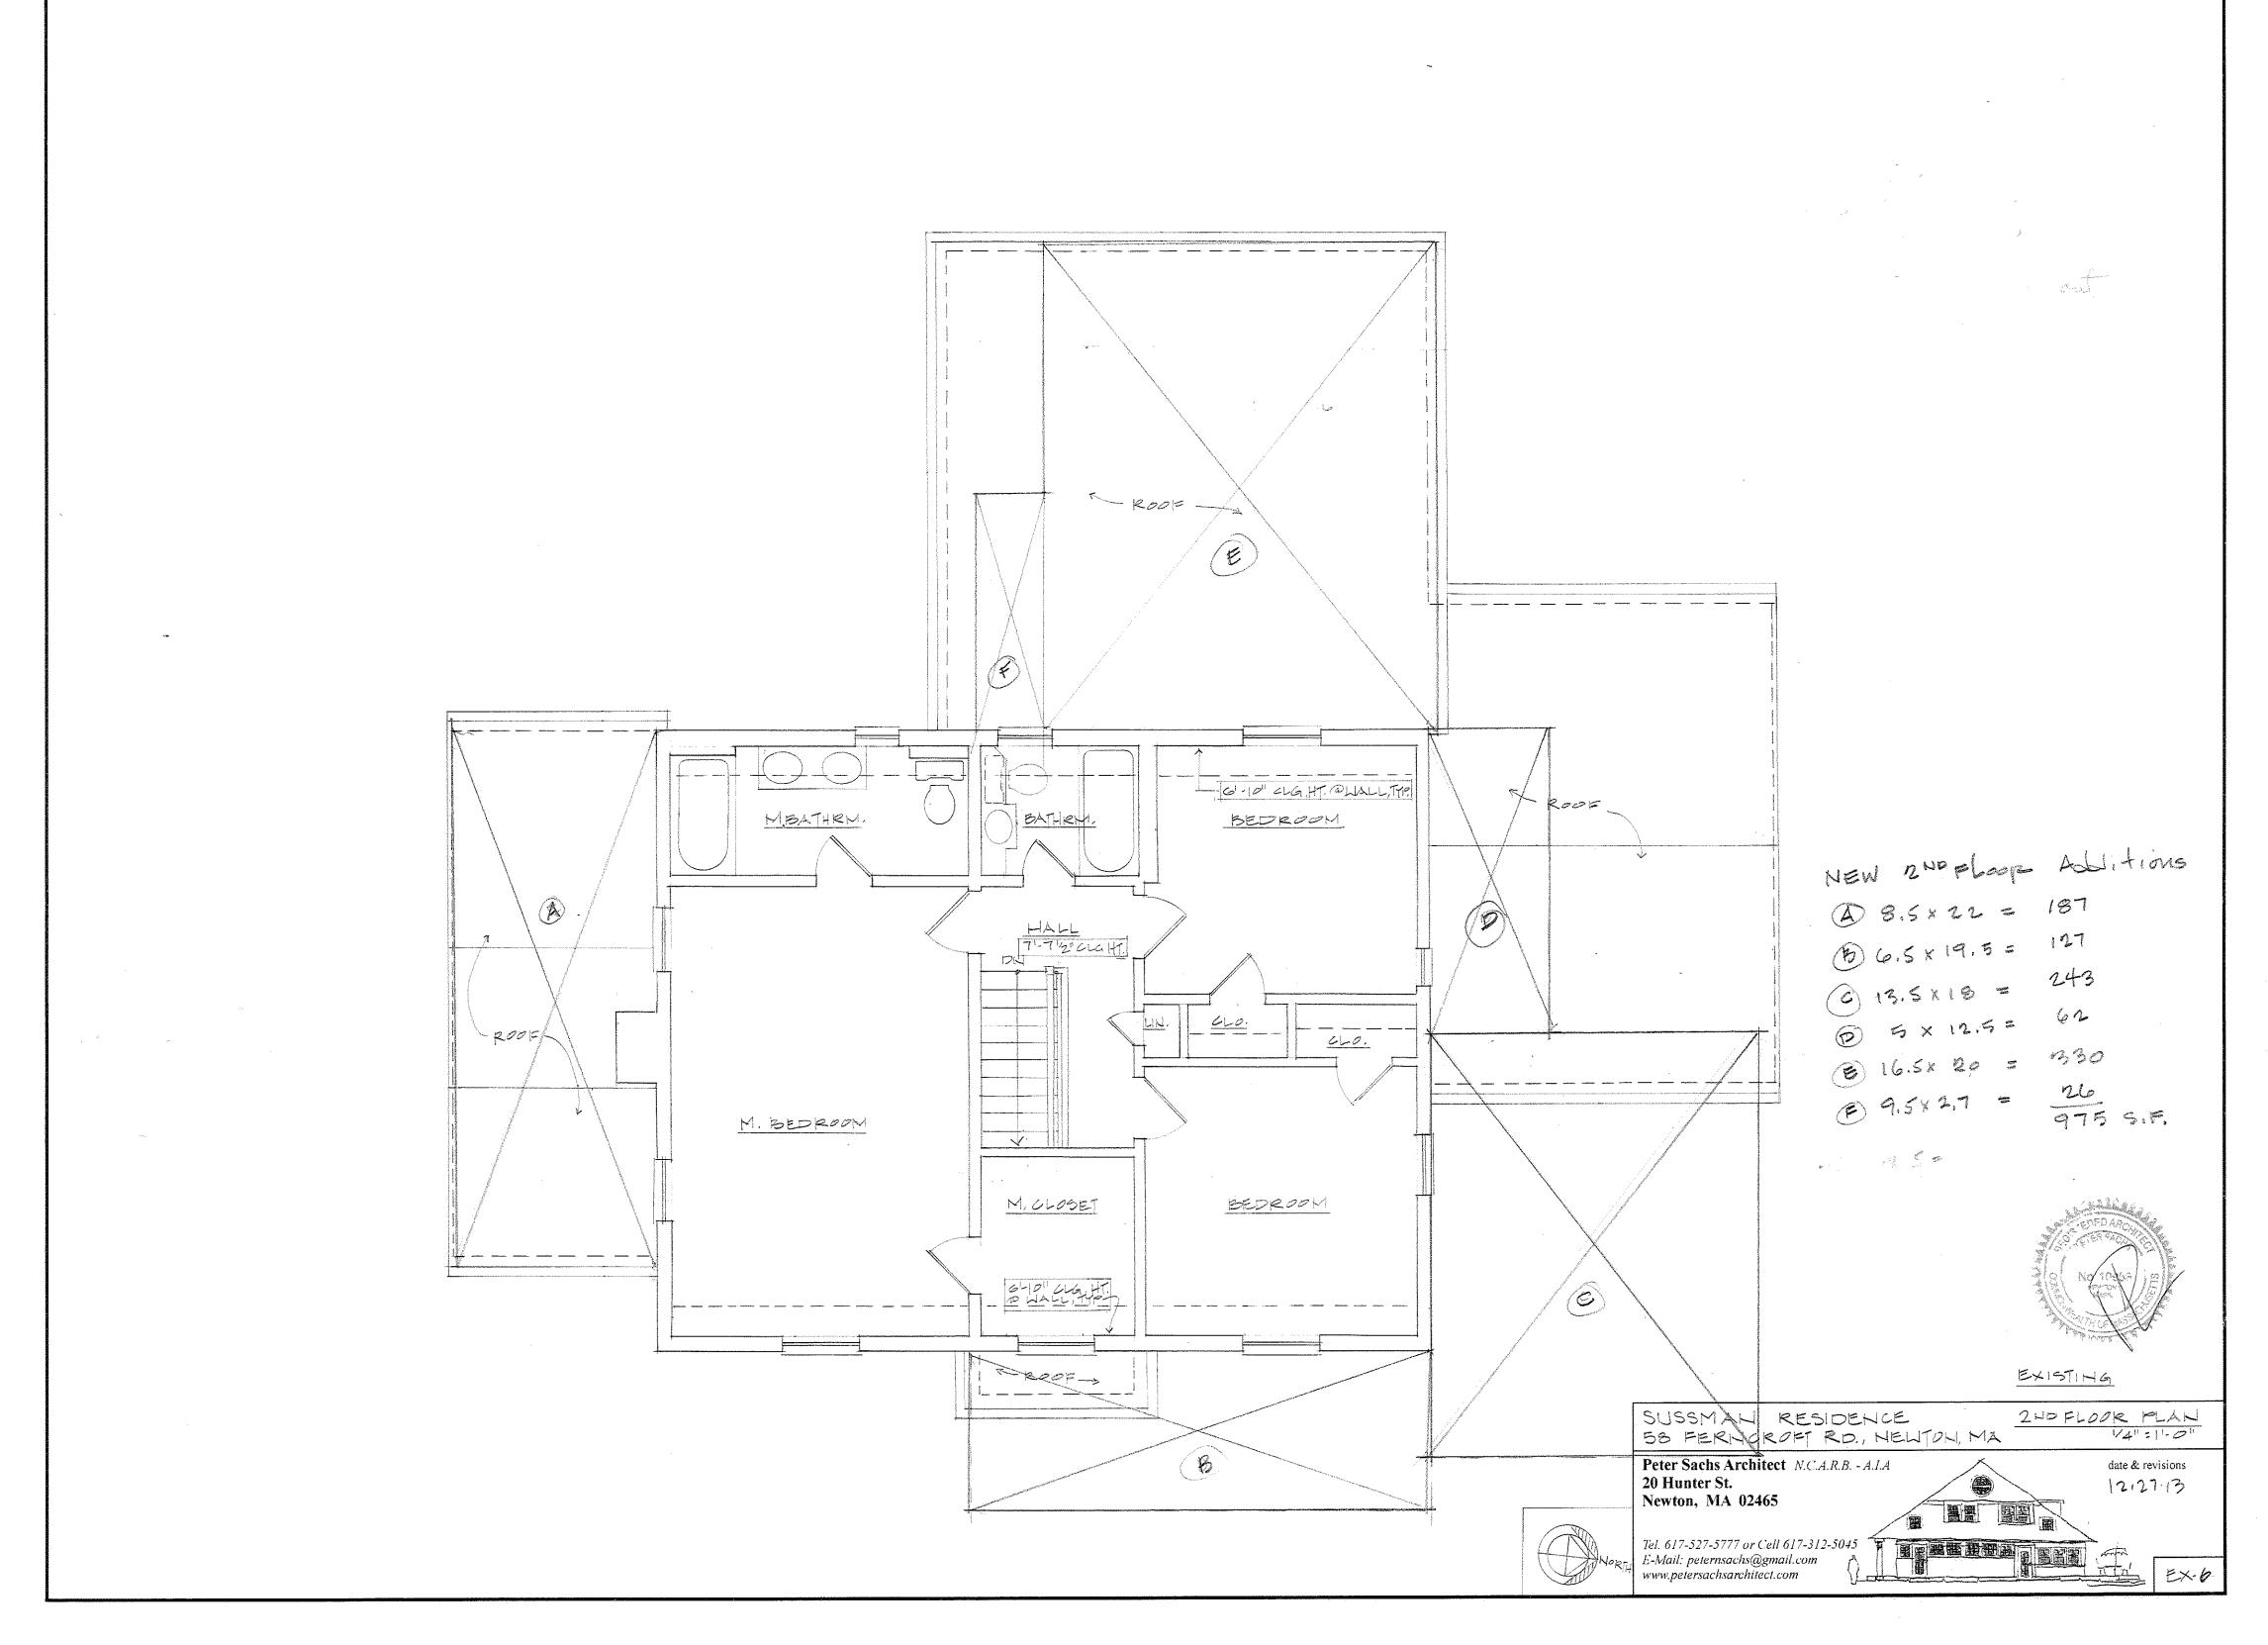

## 58 FERNCROFT RD. NEWTON, MA

Lot size 9483 s.f. SR- 2 Allowable FAR .39 or 3698 s.f.

Proposed 1<sup>st</sup> floor (existing, new) 1743
Attached garage 424
Proposed 2<sup>nd</sup> floor (existing and new) 1820
Attic (existing and new) 81

Total proposed 4068 s.f.

4068/9483 (lot) = .428 proposed FAR or 370 greater than allowable

TITLE SHEET

SUSSMAN RESIDENCE
58 FERNOROFT RD., HELTON, MA

Peter Sachs Architect N.C.A.R.B. - A.I.A
20 Hunter St.
Newton, MA 02465