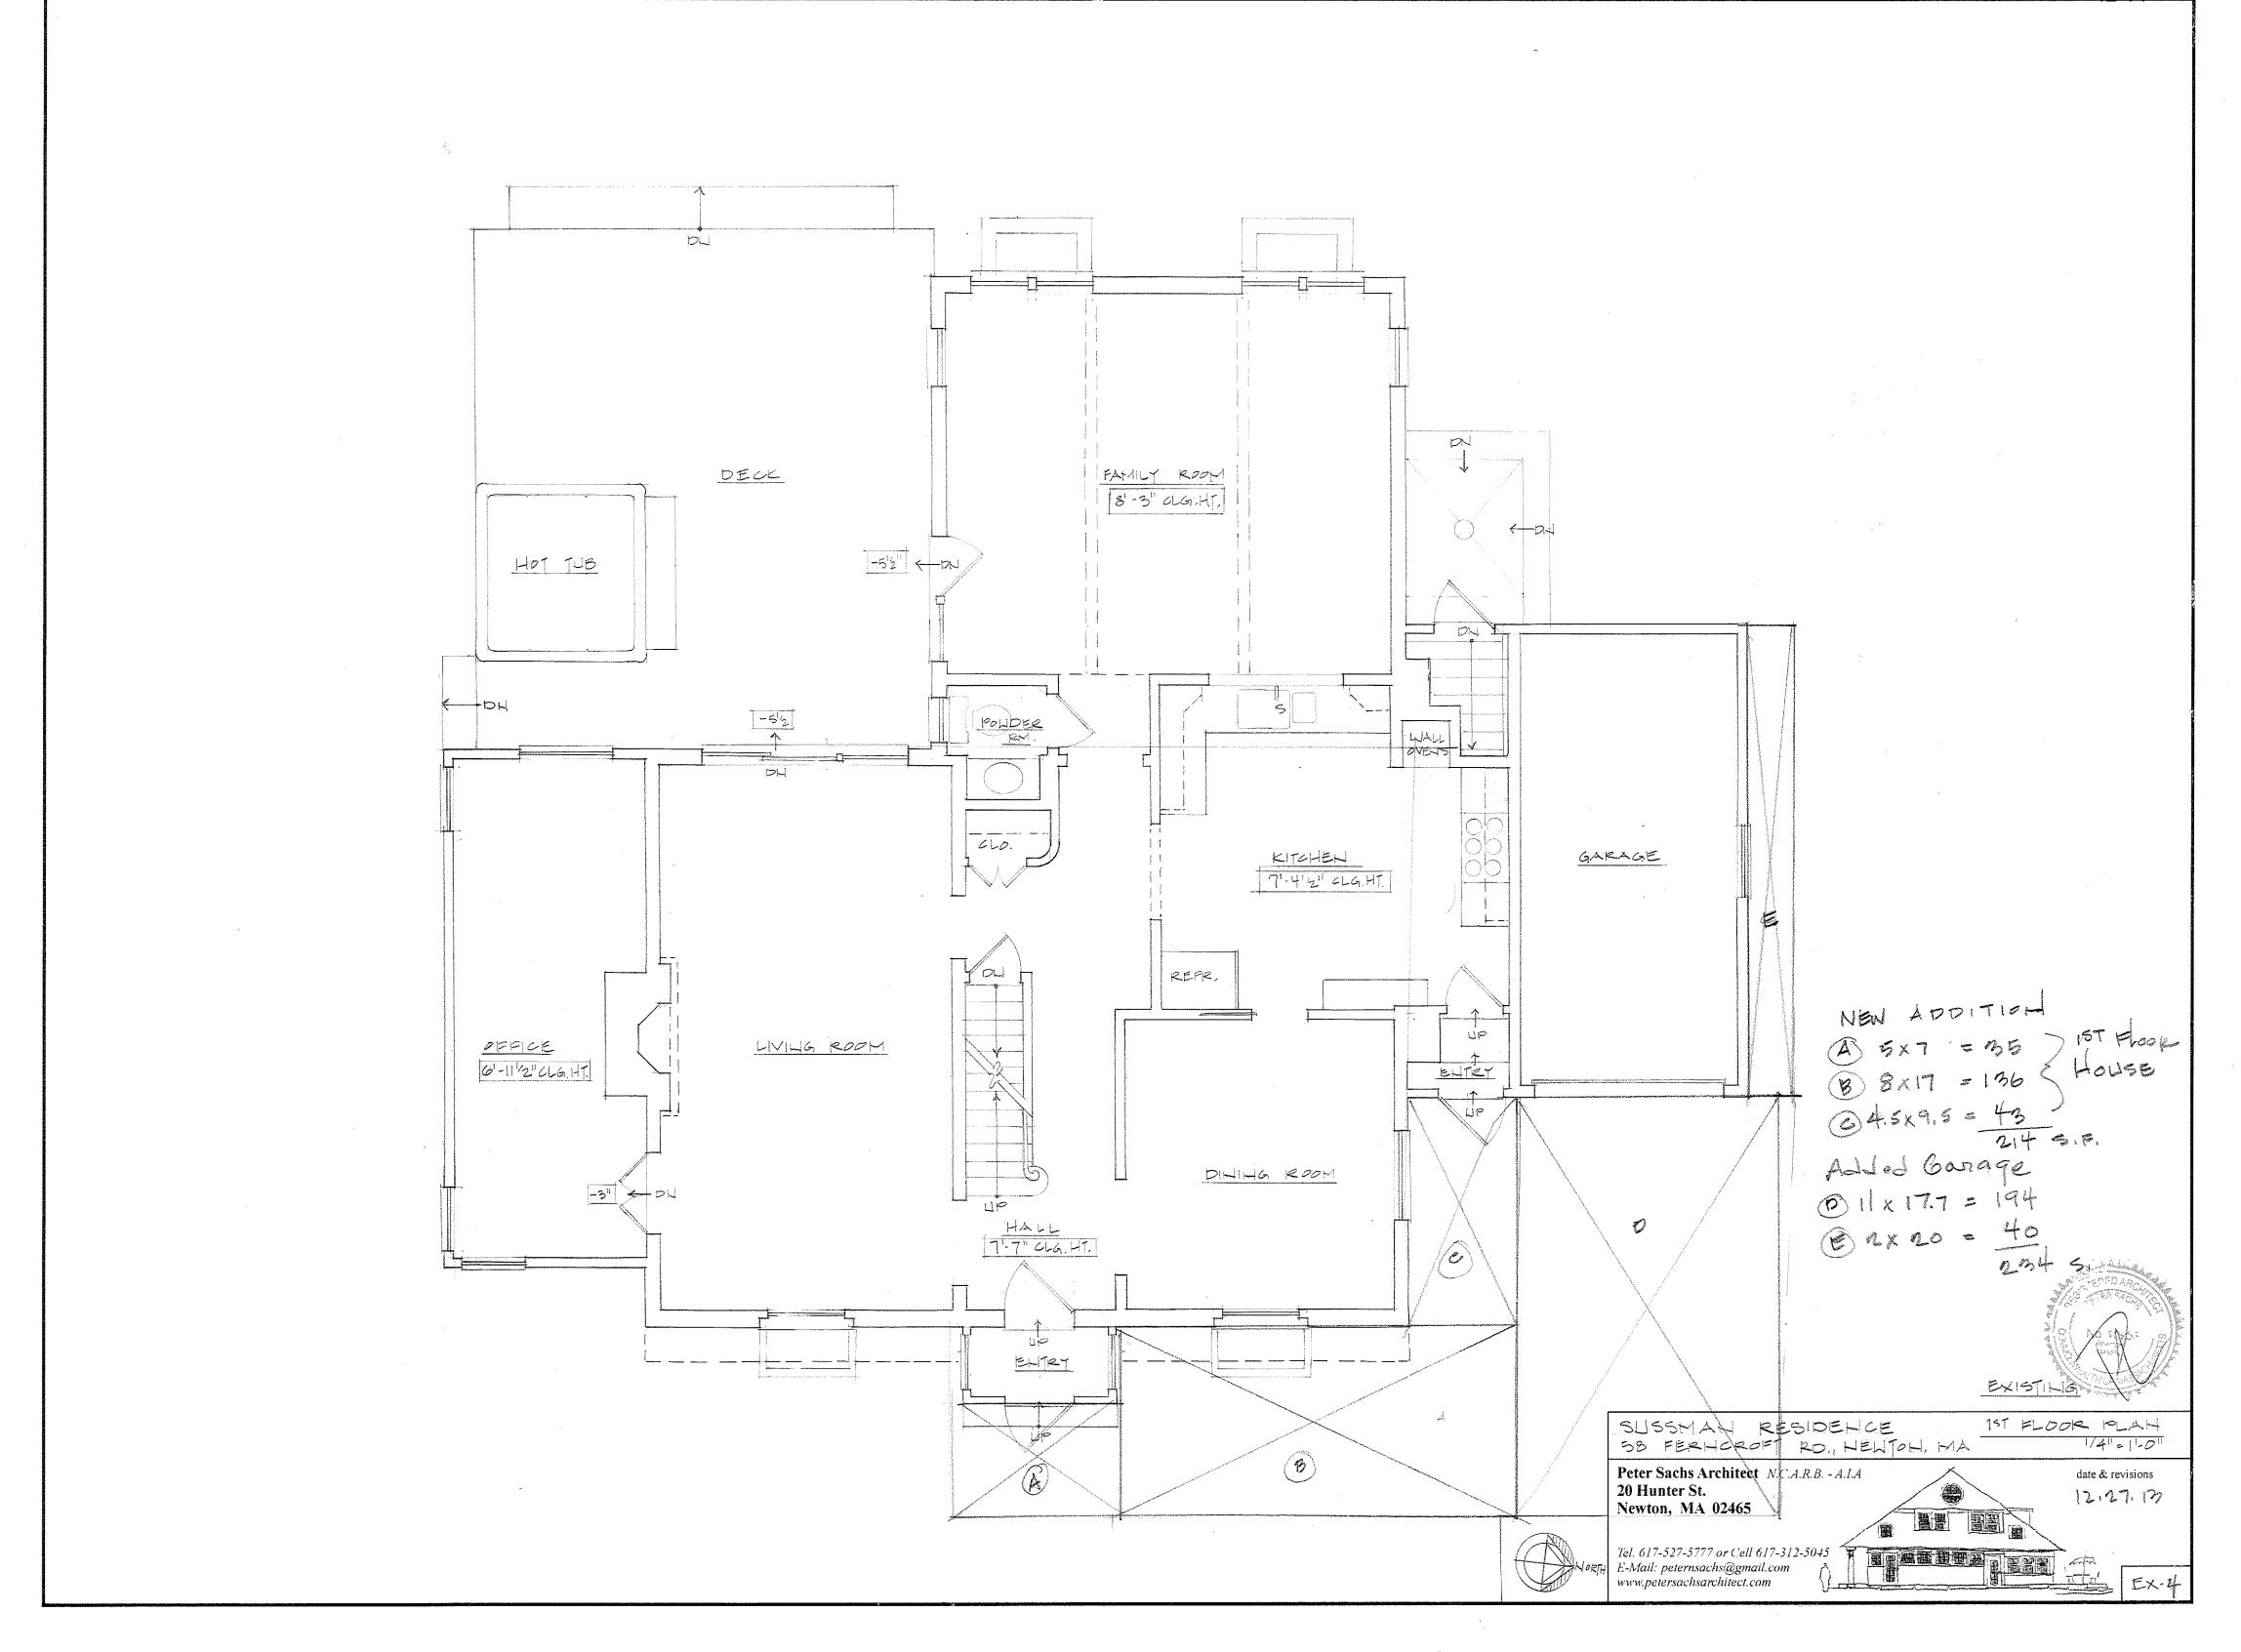

## 58 FERNCROFT RD. NEWTON, MA

Lot size 9483 s.f. SR- 2 Allowable FAR .39 or 3698 s.f.

Proposed 1<sup>st</sup> floor (existing, new) 1743
Attached garage 424
Proposed 2<sup>nd</sup> floor (existing and new) 1820
Attic (existing and new) 81

Total proposed 4068 s.f.

4068/9483 (lot) = .428 proposed FAR or 370 greater than allowable

TITLE SHEET

SUSSMAN RESIDENCE
58 FERNOROFT RD., HELTON, MA

Peter Sachs Architect N.C.A.R.B. - A.I.A
20 Hunter St.
Newton, MA 02465