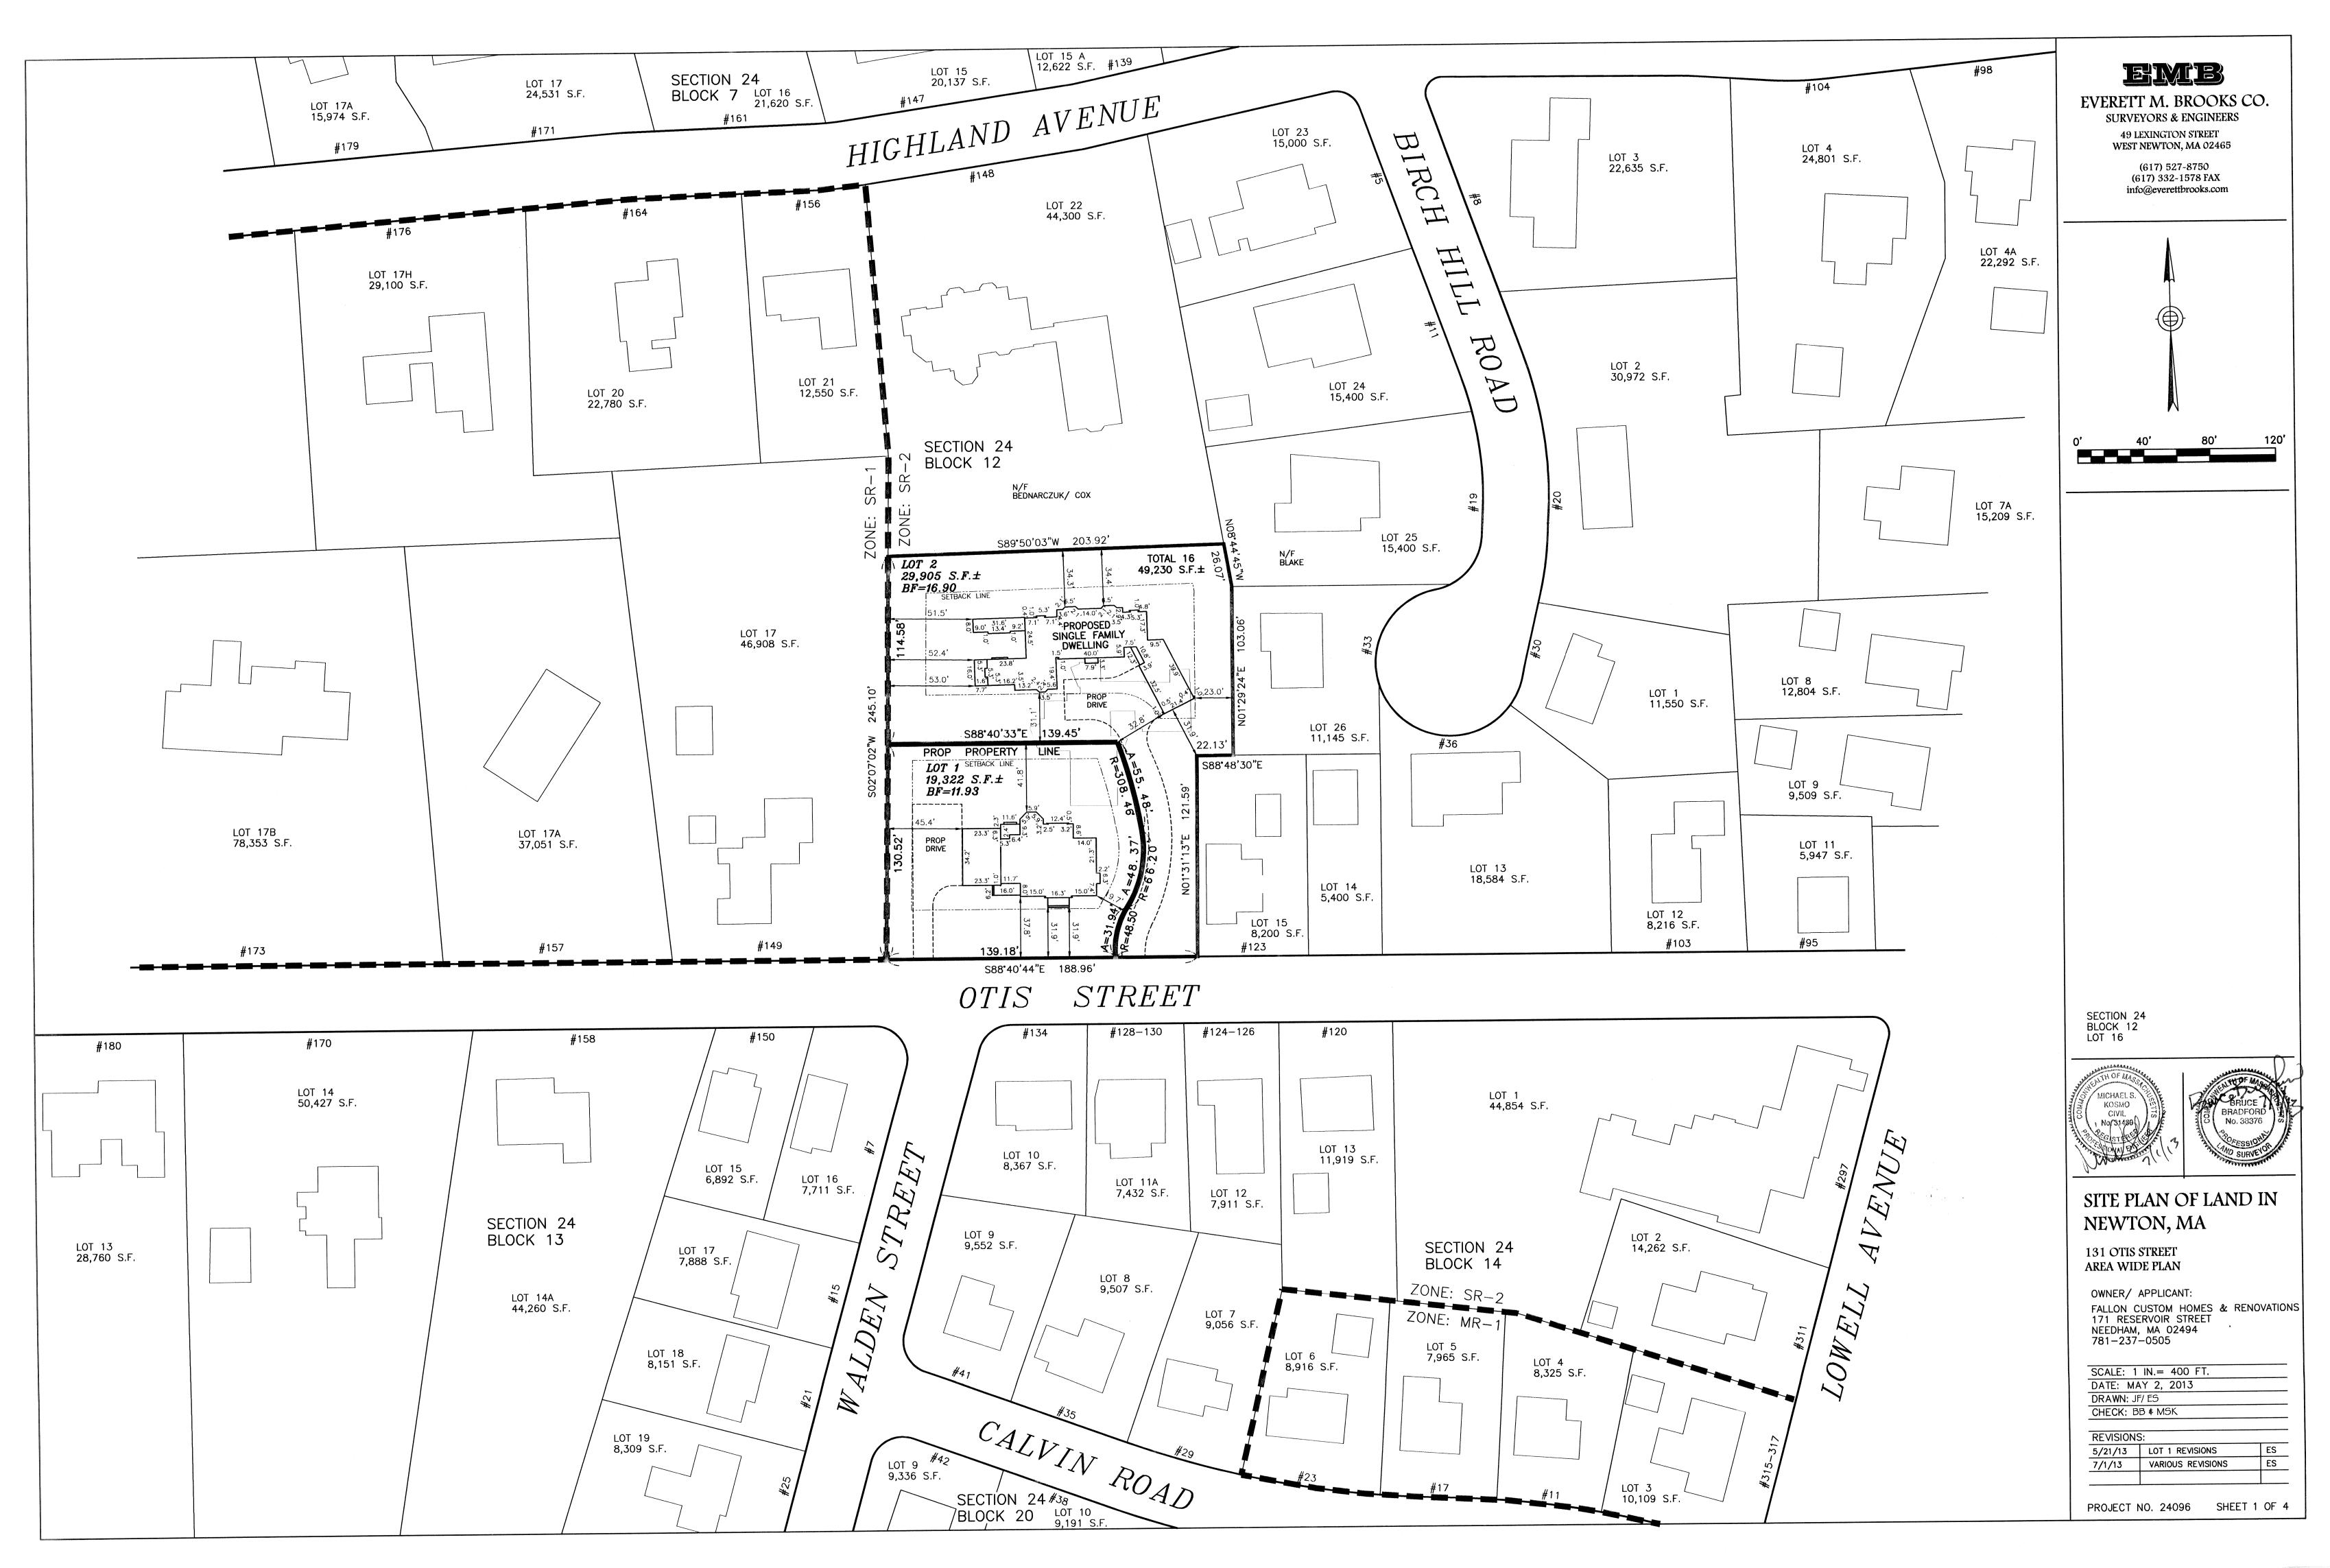

## GENERAL NOTES

- 1. ELEVATIONS REFER TO CITY OF NEWTON BASE. BENCHMARK: STONE BOUND ON OTIS STREET. ELEVATION = 107.97
- 2. THE LOCATIONS AND ELEVATIONS OF ALL EXISTING UTILITIES SHALL BE CONSIDERED APPROXIMATE AND MUST BE VERIFIED BY THE CONTRACTOR PRIOR TO ANY CONSTRUCTION. THE CONTRACTOR SHALL VERIFY THE
- THE LOCATIONS OF ANY CROSSINGS OF PROPOSED AND EXISTING UTILITIES. 3. MASSACHUSETTS STATE LAW REQUIRES UTILITY NOTIFICATION AT LEAST THREE BUSINESS DAYS PRIOR TO CONSTRUCTION. THE CONTRACTOR SHALL CALL DIG-SAFE AT 1-888-344-7233 IN ORDER TO COMPLY
- WITH STATE LAW. 4. ALL UTILITY CONSTRUCTION SHALL CONFORM TO THE CITY OF NEWTON GENERAL CONSTRUCTION DETAILS, LATEST EDITION, PREPARED AND ISSUED BY THE NEWTON ENGINEERING DEPARTMENT. COPIES MAY BE OBTAINED AT THE OFFICE OF THE CITY ENGINEER.
- 5. NO WORK WITHIN ANY CITY OF NEWTON RIGHT-OF-WAY IS ALLOWED BETWEEN NOVEMBER 15TH AND APRIL 15TH. IF AN EMERGENCY EXISTS OR THERE ARE EXTENUATING CIRCUMSTANCES, THE APPLICANT MAY REQUEST PERMISSION FROM THE CITY ENGINEER, OR DESIGNEE FOR SUCH WORK.
- 6. ALL CONSTRUCTION ACTIVITIES WITHIN THE CITY OF NEWTON RIGHT-OF-WAY MUST FULLY COMPLY WITH ALL CITY OF NEWTON CONSTRUCTION SPECIFICATIONS AS WELL AS 521 CMR 21.00 AND 22.00. 7. PROPOSED SEWER PIPE SHALL BE 6" PVC SDR 35.
- 8. PROPOSED WATER SERVICE SHALL BE 1" TYPE K COPPER.
- 9. THIS PLAN IS THE RESULT OF AN INSTRUMENT SURVEY DONE ON THE GROUND 10. ALL WORK SHALL BE SUBJECT TO THE INSPECTION BY AND APPROVAL OF THE CITY ENGINEER.
- 11, NO EXCAVATION SHALL BE MADE BY THE CONTRACTOR IN ANY PUBLIC WAY OR UTILITY EASEMENT UNLESS AT LEAST FORTY-EIGHT (48) HOURS, EXCLUSIVE OF SATURDAYS, SUNDAYS, AND HOLIDAYS, BEFORE THE PROPOSED EXCAVATION IS TO BE MADE, HE HAS SUBMITTED, BY REGISTERED MAIL, WRITTEN NOTICE OF THE PROPOSED EXCAVATION TO THE FOLLOWING: a. SUCH PUBLIC UTILITY COMPANIES AS SUPPLY GAS, ELECTRICITY, AND TELEPHONE SERVICE IN THE CITY. b. SUCH PRIVATE COMPANIES AS PROVIDE CABLE TELEVISION SERVICE IN THE CITY.
- C. CITY OF NEWTON WATER & SEWER DEPARTMENT. SUCH NOTICE SHALL SET FORTH THE STREET NAME AND A REASONABLY ACCURATE DESCRIPTION OF THE LOCATION OF THE EXCAVATION.
- 12. THE CONTRACTOR SHALL PROVIDE CITY OF NEWTON POLICE OFFICERS FOR THE DIRECTION AND CONTROL OF TRAFFIC, AS REQUIRED BY THE CITY ENGINEER.
- 13. NO WORK SHALL BE PERFORMED UNTIL THE NECESSARY PERMITS ARE OBTAINED FROM THE CITY OF NEWTON PUBLIC WORKS DEPARTMENT.
- 14. ALL TRENCHES IN PAVED STREETS SHALL BE TEMPORARILY PATCHED WITH 1.5 INCH DEPTH OF BITUMINOUS
- CONCRETE, LAID HOT AND MAINTAINED UNTIL THE PERMANENT PATCH IS INSTALLED. 15. WITH THE EXCEPTION OF GAS UTILITY SERVICES, ALL UTILITY TRENCHES WITHIN ANY CITY OF NEWTON RIGHT-OF-WAY WILL BE BACKFILLED WITH TYPE IE (EXCAVATABLE) CONTROLLED DENSITY FILL, AS SPECIFIED BY THE CITY OF NEWTON ENGINEERING SPECIFICATIONS.
- 16. WARNING SIGNS SHALL CONFORM TO PAGE 12 OF THE CITY OF NEWTON GENERAL CONSTRUCTION DETAILS. 17. ALL TOPSOIL, SUBSOIL OR IMPERVIOUS SOIL MUST BE EXCAVATED AND REMOVED BELOW THE LEACHING AREAS AND TO A DISTANCE 5' LATERALLY IN ALL DIRECTIONS BEYOND THE SIDES OF THE AREAS.
- BACKFILL AS REQUIRED WITH A CLEAN GRANULAR SAND, FREE FROM ORGANIC MATTER AND DELETERIOUS SUBSTANCES. THE SAND SHALL HAVE A PERCOLATION RATE OF 2 MINUTES PER INCH OR FASTER.
- 18. IN CASES WHERE LEDGE OR BOULDERS ARE ENCOUNTERED, EVERETT M. BROOKS CO. WILL NOT BE RESPONSIBLE FOR THE AMOUNT OF ROCK ENCOUNTERED.

## LOT 1 - ZONING INFORMATION

| ZONE: SR-2 (NEW LOT)<br>PREVIOUS PLAN DATED: OCT<br>DEED REFERENCE: BOOK 13 |                                                                    |                                  |
|-----------------------------------------------------------------------------|--------------------------------------------------------------------|----------------------------------|
|                                                                             | PROPOSED                                                           | REQUIRED                         |
| LOT AREA                                                                    | 19,322 S.F. ±                                                      | 15,000 S.F. MIN.                 |
| LOT AREA PER/ UNIT                                                          | 19,322 S.F. ±                                                      | 15,000 S.F. MIN.                 |
| FRONTAGE                                                                    | 139.18'                                                            | 100' MIN.                        |
| SETBACKS<br>FRONT<br>SIDE<br>REAR                                           | 31.9'<br>19.7'<br>41.8'                                            | 30' MIN.<br>15' MIN.<br>15' MIN. |
|                                                                             | 11.0                                                               |                                  |
| FAR                                                                         | 0.32                                                               | 0.33 MAX.                        |
| BELOW<br>FIRST FLOOR + GARAGE<br>SECOND FLOOR<br>ATTIC                      | 0 S.F.<br>3,264 S.F<br>2,547 S.F.<br><u>407 S.F.</u><br>6,218 S.F. |                                  |
| BUILDING HEIGHT                                                             | 33.6'                                                              | 36' MAX.                         |
| STORIES                                                                     | 2.5                                                                | 2.5 MAX,                         |
| LOT COVERAGE                                                                | 17.6%                                                              | 20% MAX.                         |
| OPEN SPACE                                                                  | 72% ±                                                              | 65% MIN.                         |
| BUILD FACTOR                                                                | 11.93                                                              | 25 MAX.                          |
| BUIDINGS                                                                    | 3,401 S.F.                                                         |                                  |
| STRUCTURES                                                                  | 3,410 S.F.                                                         |                                  |
| DRIVE                                                                       | <u>2.044 S.F. ±</u>                                                |                                  |

## LOT 2 - ZONING INFORMATION

| DEED REFERENCE: BOOK 13                                | 3347 PAGE 230                                                     |                                  |
|--------------------------------------------------------|-------------------------------------------------------------------|----------------------------------|
|                                                        | PROPOSED                                                          | REQUIRED                         |
| LOT AREA                                               | 29,905 S.F. ±                                                     | 18,000 S.F. MIN.                 |
| LOT AREA PER/ UNIT                                     | 29,905 S.F. ±                                                     | 18,000 S.F. MIN.                 |
| FRONTAGE                                               | 49.78'                                                            | 20' MIN.                         |
| SETBACKS<br>FRONT<br>SIDE<br>REAR                      | 31.1'<br>23.0'<br>34.4'                                           | 30' MIN.<br>23' MIN.<br>23' MIN. |
| FAR                                                    | 0.18                                                              | 0.20 MAX.                        |
| BELOW<br>FIRST FLOOR + GARAGE<br>SECOND FLOOR<br>ATTIC | 0 S.F.<br>3,652 S.F.<br>1,690 S.F.<br><u>0 S.F.</u><br>5,342 S.F. |                                  |
| BUILDING HEIGHT                                        | 27.3'                                                             | 36' MAX.                         |
| STORIES                                                | 2                                                                 | 2.5 MAX,                         |
| LOT COVERAGE                                           | 13.7%                                                             | 17% MAX.                         |
| OPEN SPACE                                             | 73% ±                                                             | 65% MIN.                         |
| BUILD FACTOR                                           | 16.90                                                             | 25 MAX.                          |
| BUIDINGS                                               | 4,086 S.F.                                                        |                                  |
| STRUCTURES                                             | 4,086 S.F.                                                        |                                  |
| DRIVE                                                  | <u>3.844 S.F. ±</u>                                               |                                  |
|                                                        | 7070 5 5                                                          |                                  |