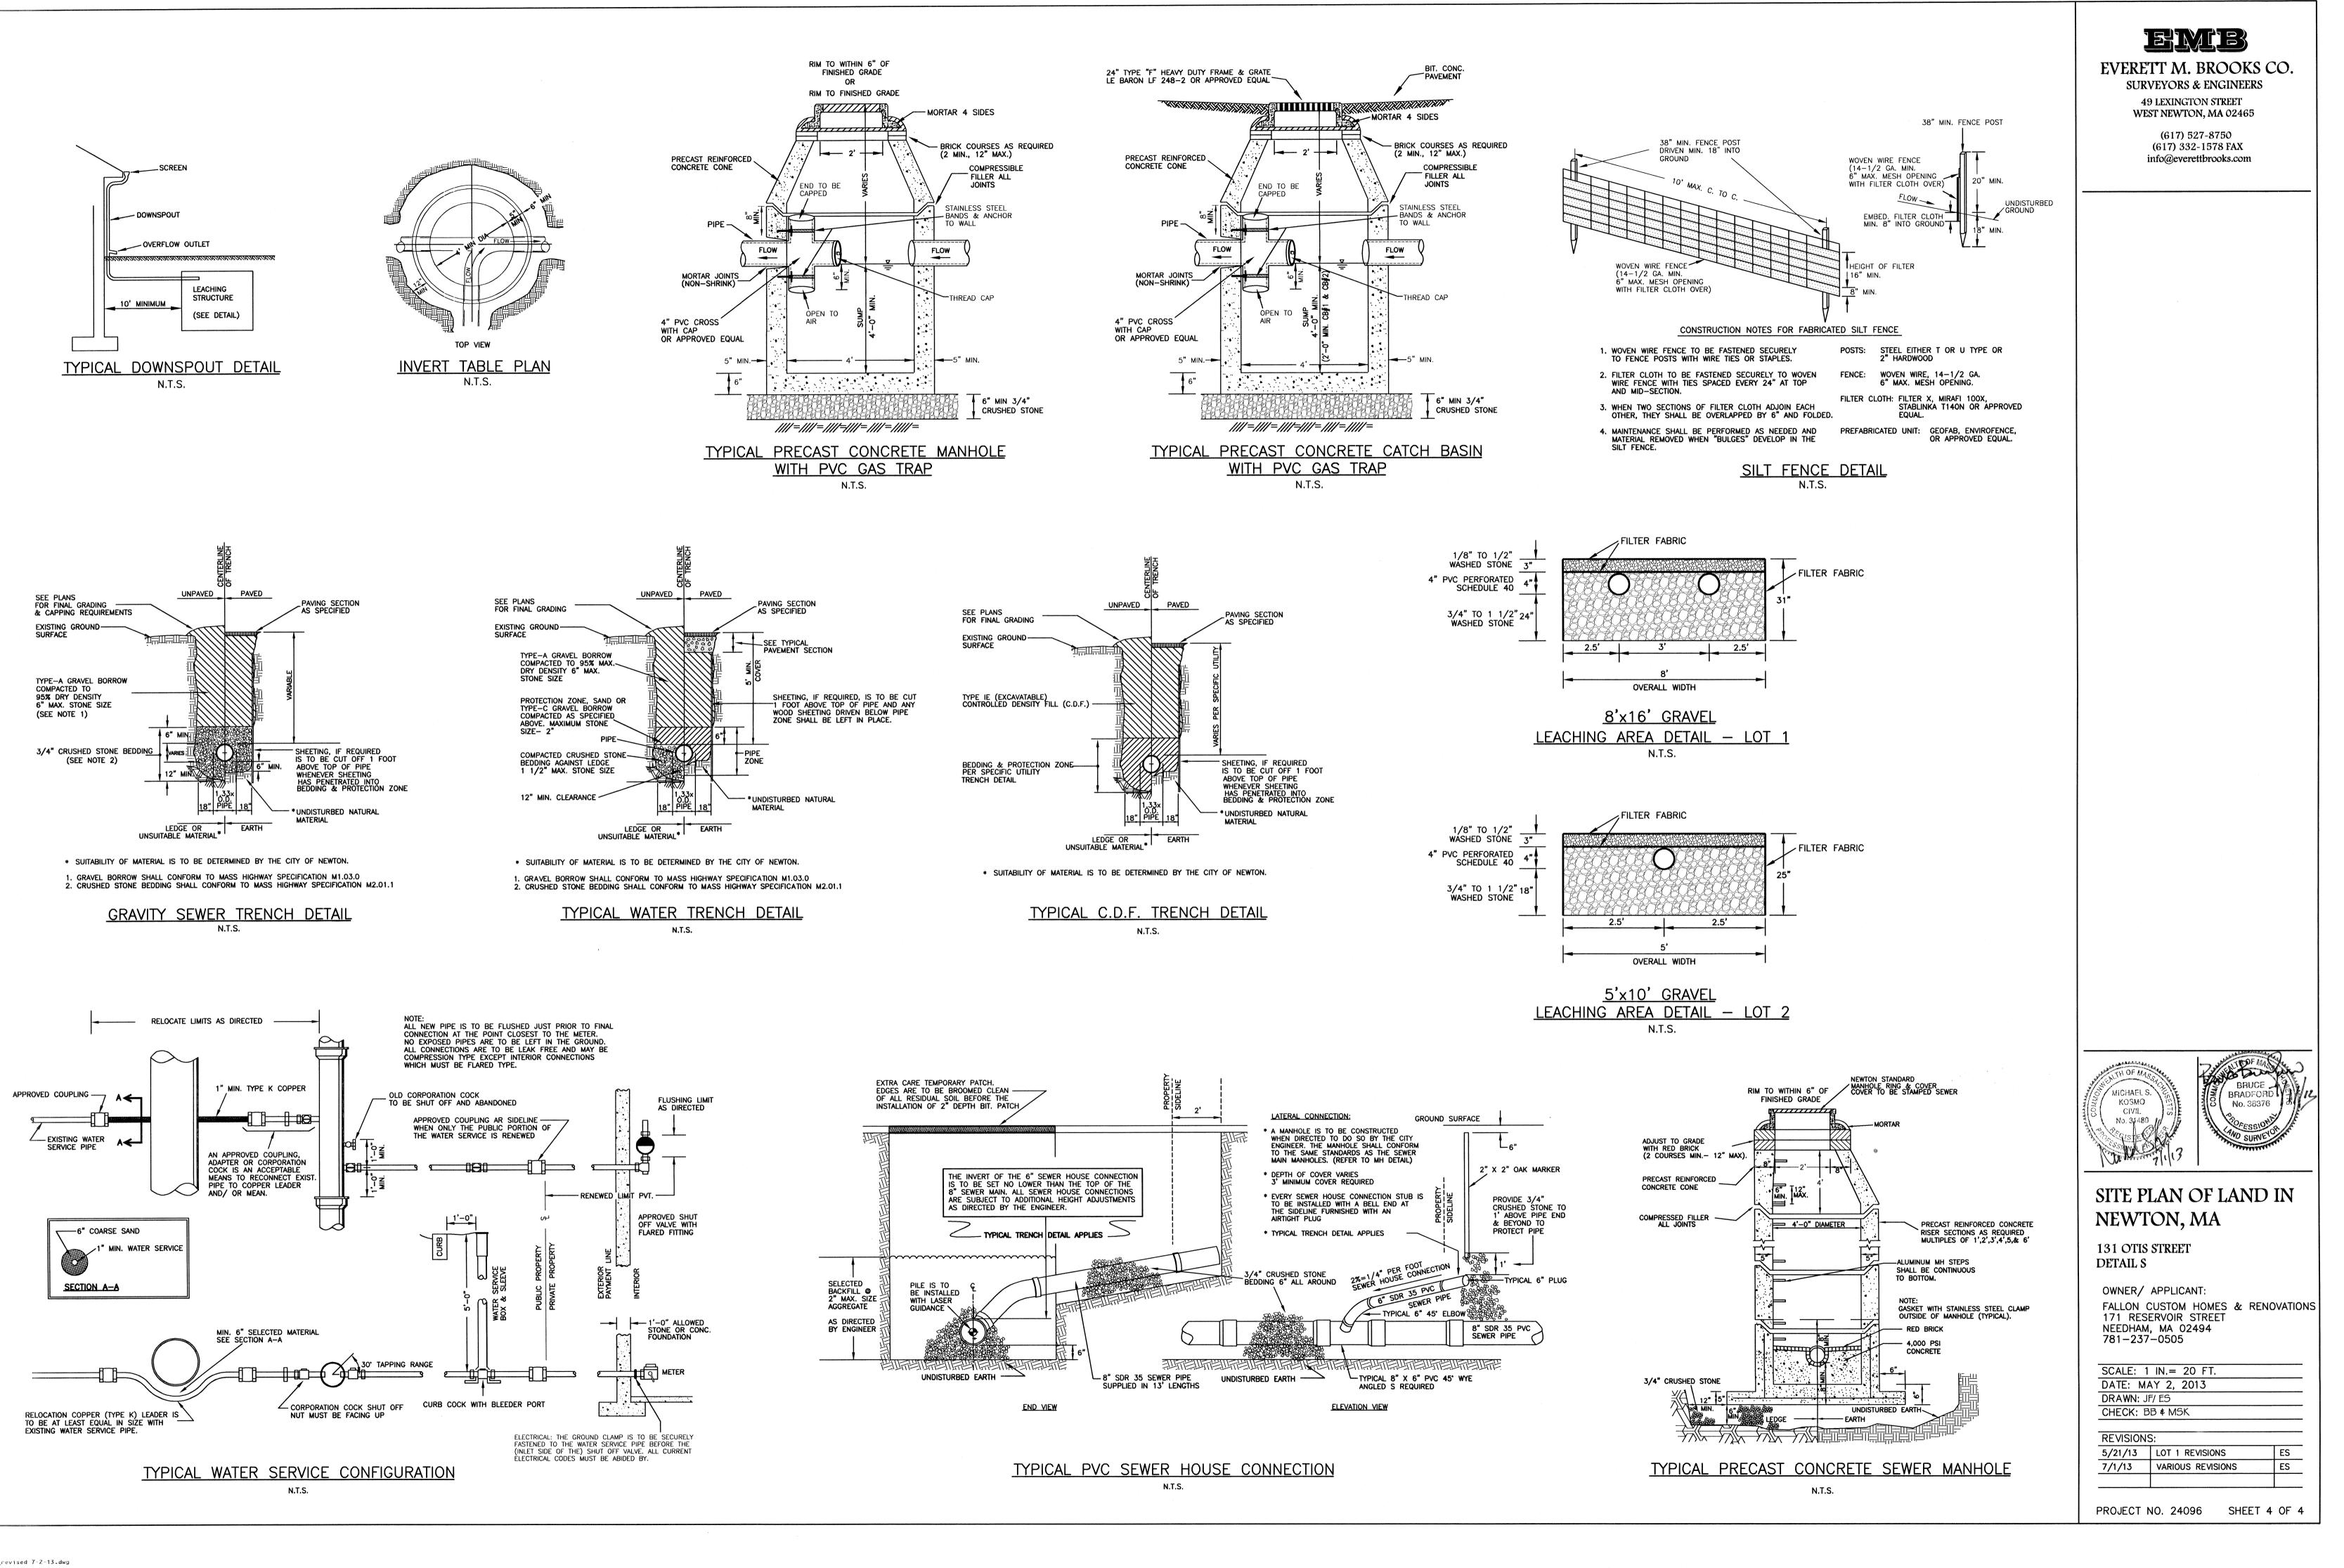

## GENERAL NOTES

- 1. ELEVATIONS REFER TO CITY OF NEWTON BASE. BENCHMARK: STONE BOUND ON OTIS STREET. ELEVATION = 107.97
- 2. THE LOCATIONS AND ELEVATIONS OF ALL EXISTING UTILITIES SHALL BE CONSIDERED APPROXIMATE AND MUST BE VERIFIED BY THE CONTRACTOR PRIOR TO ANY CONSTRUCTION. THE CONTRACTOR SHALL VERIFY THE
- THE LOCATIONS OF ANY CROSSINGS OF PROPOSED AND EXISTING UTILITIES. 3. MASSACHUSETTS STATE LAW REQUIRES UTILITY NOTIFICATION AT LEAST THREE BUSINESS DAYS PRIOR TO CONSTRUCTION. THE CONTRACTOR SHALL CALL DIG-SAFE AT 1-888-344-7233 IN ORDER TO COMPLY
- WITH STATE LAW. 4. ALL UTILITY CONSTRUCTION SHALL CONFORM TO THE CITY OF NEWTON GENERAL CONSTRUCTION DETAILS, LATEST EDITION, PREPARED AND ISSUED BY THE NEWTON ENGINEERING DEPARTMENT. COPIES MAY BE OBTAINED AT THE OFFICE OF THE CITY ENGINEER.
- 5. NO WORK WITHIN ANY CITY OF NEWTON RIGHT-OF-WAY IS ALLOWED BETWEEN NOVEMBER 15TH AND APRIL 15TH. IF AN EMERGENCY EXISTS OR THERE ARE EXTENUATING CIRCUMSTANCES, THE APPLICANT MAY REQUEST PERMISSION FROM THE CITY ENGINEER, OR DESIGNEE FOR SUCH WORK.
- 6. ALL CONSTRUCTION ACTIVITIES WITHIN THE CITY OF NEWTON RIGHT-OF-WAY MUST FULLY COMPLY WITH ALL CITY OF NEWTON CONSTRUCTION SPECIFICATIONS AS WELL AS 521 CMR 21.00 AND 22.00. 7. PROPOSED SEWER PIPE SHALL BE 6" PVC SDR 35.
- 8. PROPOSED WATER SERVICE SHALL BE 1" TYPE K COPPER.
- 9. THIS PLAN IS THE RESULT OF AN INSTRUMENT SURVEY DONE ON THE GROUND 10. ALL WORK SHALL BE SUBJECT TO THE INSPECTION BY AND APPROVAL OF THE CITY ENGINEER.
- 11, NO EXCAVATION SHALL BE MADE BY THE CONTRACTOR IN ANY PUBLIC WAY OR UTILITY EASEMENT UNLESS AT LEAST FORTY-EIGHT (48) HOURS, EXCLUSIVE OF SATURDAYS, SUNDAYS, AND HOLIDAYS, BEFORE THE PROPOSED EXCAVATION IS TO BE MADE, HE HAS SUBMITTED, BY REGISTERED MAIL, WRITTEN NOTICE OF THE PROPOSED EXCAVATION TO THE FOLLOWING: a. SUCH PUBLIC UTILITY COMPANIES AS SUPPLY GAS, ELECTRICITY, AND TELEPHONE SERVICE IN THE CITY. b. SUCH PRIVATE COMPANIES AS PROVIDE CABLE TELEVISION SERVICE IN THE CITY.
- C. CITY OF NEWTON WATER & SEWER DEPARTMENT. SUCH NOTICE SHALL SET FORTH THE STREET NAME AND A REASONABLY ACCURATE DESCRIPTION OF THE LOCATION OF THE EXCAVATION.
- 12. THE CONTRACTOR SHALL PROVIDE CITY OF NEWTON POLICE OFFICERS FOR THE DIRECTION AND CONTROL OF TRAFFIC, AS REQUIRED BY THE CITY ENGINEER.
- 13. NO WORK SHALL BE PERFORMED UNTIL THE NECESSARY PERMITS ARE OBTAINED FROM THE CITY OF NEWTON PUBLIC WORKS DEPARTMENT.
- 14. ALL TRENCHES IN PAVED STREETS SHALL BE TEMPORARILY PATCHED WITH 1.5 INCH DEPTH OF BITUMINOUS
- CONCRETE, LAID HOT AND MAINTAINED UNTIL THE PERMANENT PATCH IS INSTALLED. 15. WITH THE EXCEPTION OF GAS UTILITY SERVICES, ALL UTILITY TRENCHES WITHIN ANY CITY OF NEWTON RIGHT-OF-WAY WILL BE BACKFILLED WITH TYPE IE (EXCAVATABLE) CONTROLLED DENSITY FILL, AS SPECIFIED BY THE CITY OF NEWTON ENGINEERING SPECIFICATIONS.
- 16. WARNING SIGNS SHALL CONFORM TO PAGE 12 OF THE CITY OF NEWTON GENERAL CONSTRUCTION DETAILS. 17. ALL TOPSOIL, SUBSOIL OR IMPERVIOUS SOIL MUST BE EXCAVATED AND REMOVED BELOW THE LEACHING AREAS AND TO A DISTANCE 5' LATERALLY IN ALL DIRECTIONS BEYOND THE SIDES OF THE AREAS.
- BACKFILL AS REQUIRED WITH A CLEAN GRANULAR SAND, FREE FROM ORGANIC MATTER AND DELETERIOUS SUBSTANCES. THE SAND SHALL HAVE A PERCOLATION RATE OF 2 MINUTES PER INCH OR FASTER.
- 18. IN CASES WHERE LEDGE OR BOULDERS ARE ENCOUNTERED, EVERETT M. BROOKS CO. WILL NOT BE RESPONSIBLE FOR THE AMOUNT OF ROCK ENCOUNTERED.