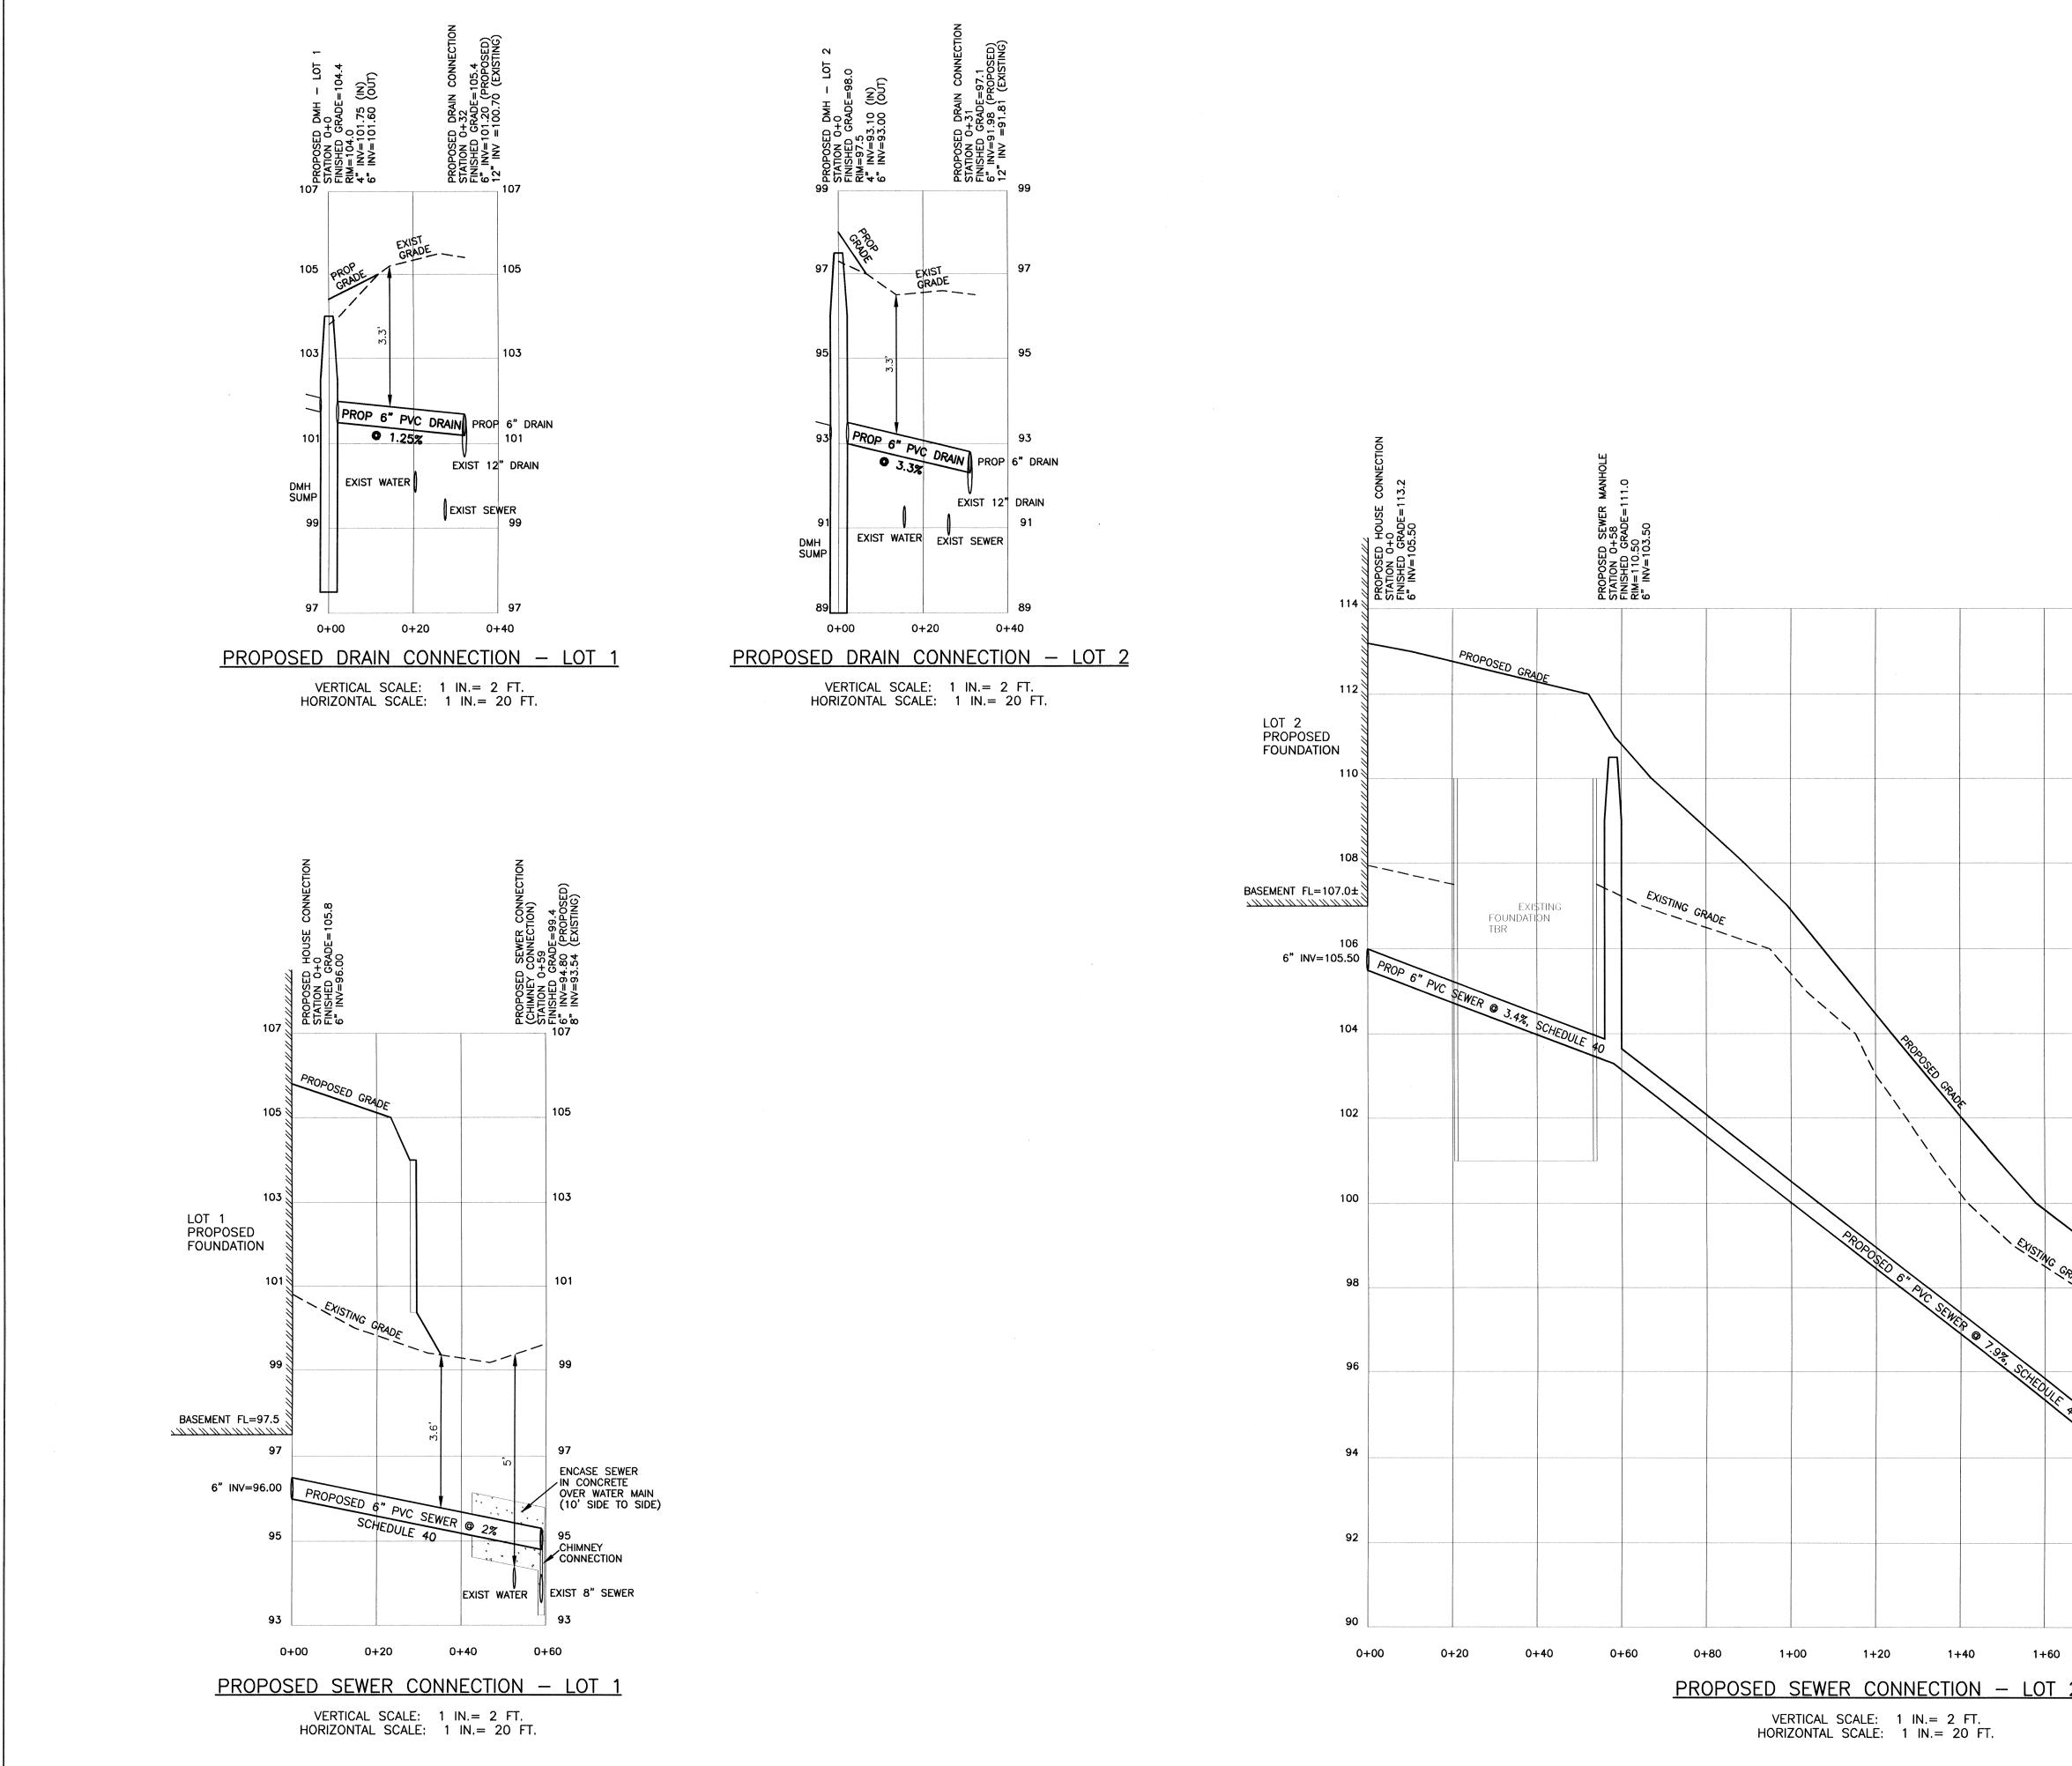

1. AREAS FOR F.A.R. CALCULATION PROVIDED BY ARCHITECT 2. ZONING COMPLIANCE DETERMINED BY MUNICIPALITY.

24096\_site\_revised 7-2-13.dwg

|                                                                                                                                                                                                                                                                                                                                                                                                                                                                                                                                                                                                                                                                                                                                                                                                                                                                                                                                                                                                                                                                                                                                                                                                                                                                                                                                                                                                                                                                                                                                                                                                                                                                                                                                                                                                                                                                                                                                                                                                                                                                                                                                               |                                                                                          | EEEEEEEEEEEEEEEEEEEEEEEEEEEEEEEEEEEEEE                                                                                                                                                                                                                                                                                                                                                                                                                                                                                                                                                                                                                                                                                                                                                                                                                                                             |
|-----------------------------------------------------------------------------------------------------------------------------------------------------------------------------------------------------------------------------------------------------------------------------------------------------------------------------------------------------------------------------------------------------------------------------------------------------------------------------------------------------------------------------------------------------------------------------------------------------------------------------------------------------------------------------------------------------------------------------------------------------------------------------------------------------------------------------------------------------------------------------------------------------------------------------------------------------------------------------------------------------------------------------------------------------------------------------------------------------------------------------------------------------------------------------------------------------------------------------------------------------------------------------------------------------------------------------------------------------------------------------------------------------------------------------------------------------------------------------------------------------------------------------------------------------------------------------------------------------------------------------------------------------------------------------------------------------------------------------------------------------------------------------------------------------------------------------------------------------------------------------------------------------------------------------------------------------------------------------------------------------------------------------------------------------------------------------------------------------------------------------------------------|------------------------------------------------------------------------------------------|----------------------------------------------------------------------------------------------------------------------------------------------------------------------------------------------------------------------------------------------------------------------------------------------------------------------------------------------------------------------------------------------------------------------------------------------------------------------------------------------------------------------------------------------------------------------------------------------------------------------------------------------------------------------------------------------------------------------------------------------------------------------------------------------------------------------------------------------------------------------------------------------------|
| PROPOSED SEWER CONNECTION<br>(CHIMNEY CONNECTION)<br>STATION 2+13<br>FINISHED GRADE=96.0<br>6" INV=91.2 (EXISTING)<br>8" INV =90.32 (EXISTING)                                                                                                                                                                                                                                                                                                                                                                                                                                                                                                                                                                                                                                                                                                                                                                                                                                                                                                                                                                                                                                                                                                                                                                                                                                                                                                                                                                                                                                                                                                                                                                                                                                                                                                                                                                                                                                                                                                                                                                                                |                                                                                          |                                                                                                                                                                                                                                                                                                                                                                                                                                                                                                                                                                                                                                                                                                                                                                                                                                                                                                    |
|                                                                                                                                                                                                                                                                                                                                                                                                                                                                                                                                                                                                                                                                                                                                                                                                                                                                                                                                                                                                                                                                                                                                                                                                                                                                                                                                                                                                                                                                                                                                                                                                                                                                                                                                                                                                                                                                                                                                                                                                                                                                                                                                               | <ol> <li>114</li> <li>112</li> <li>110</li> <li>108</li> <li>104</li> <li>102</li> </ol> |                                                                                                                                                                                                                                                                                                                                                                                                                                                                                                                                                                                                                                                                                                                                                                                                                                                                                                    |
| PROVIDENCIASE SEWER<br>NOT THE SEVENCE OF THE SEVENCE<br>NOT THE SEVENCE OF THE SEVENCE | 92<br>90                                                                                 | WICHAELS.       BRUCE         KOSMO       BRUCE         VICHAELS.       BRUCE         KOSMO       BRUCE         VICHAELS.       BRUCE         STUE PLAN OF LAND IN         SUPEriod       BUTCHAELS         SUPEriod       BUTCHAELS         SUPERiod       BRUCE         SUPERiod       BRUCE         SUPERiod       BUTCHAELS         SUPERiod       BUTCHAELS         SUPERiod       BUTCHAELS         SUPERiod       BUTCHAELS         SUPERiod       BUTCHAELS         SUPERiod       BUTCHAELS         OWNER/ APPLICANT:       FALLON CUSTOM HOMES & RENOVATIONS 11 RESERVOIR STREET         NEEDHAM, MA 02494       781-237-0505         SCALE: 1 IN.= 20 FT.       DATE: MAY 2, 2013         DRAWN: JF/ ES       CHECK: BB & MSK         REVISIONS:       S/21/13         S/21/13       LOT 1 REVISIONS         S/21/13       LOT 1 REVISIONS         SHEET 3 OF 4       PROJECT NO. 24096 |