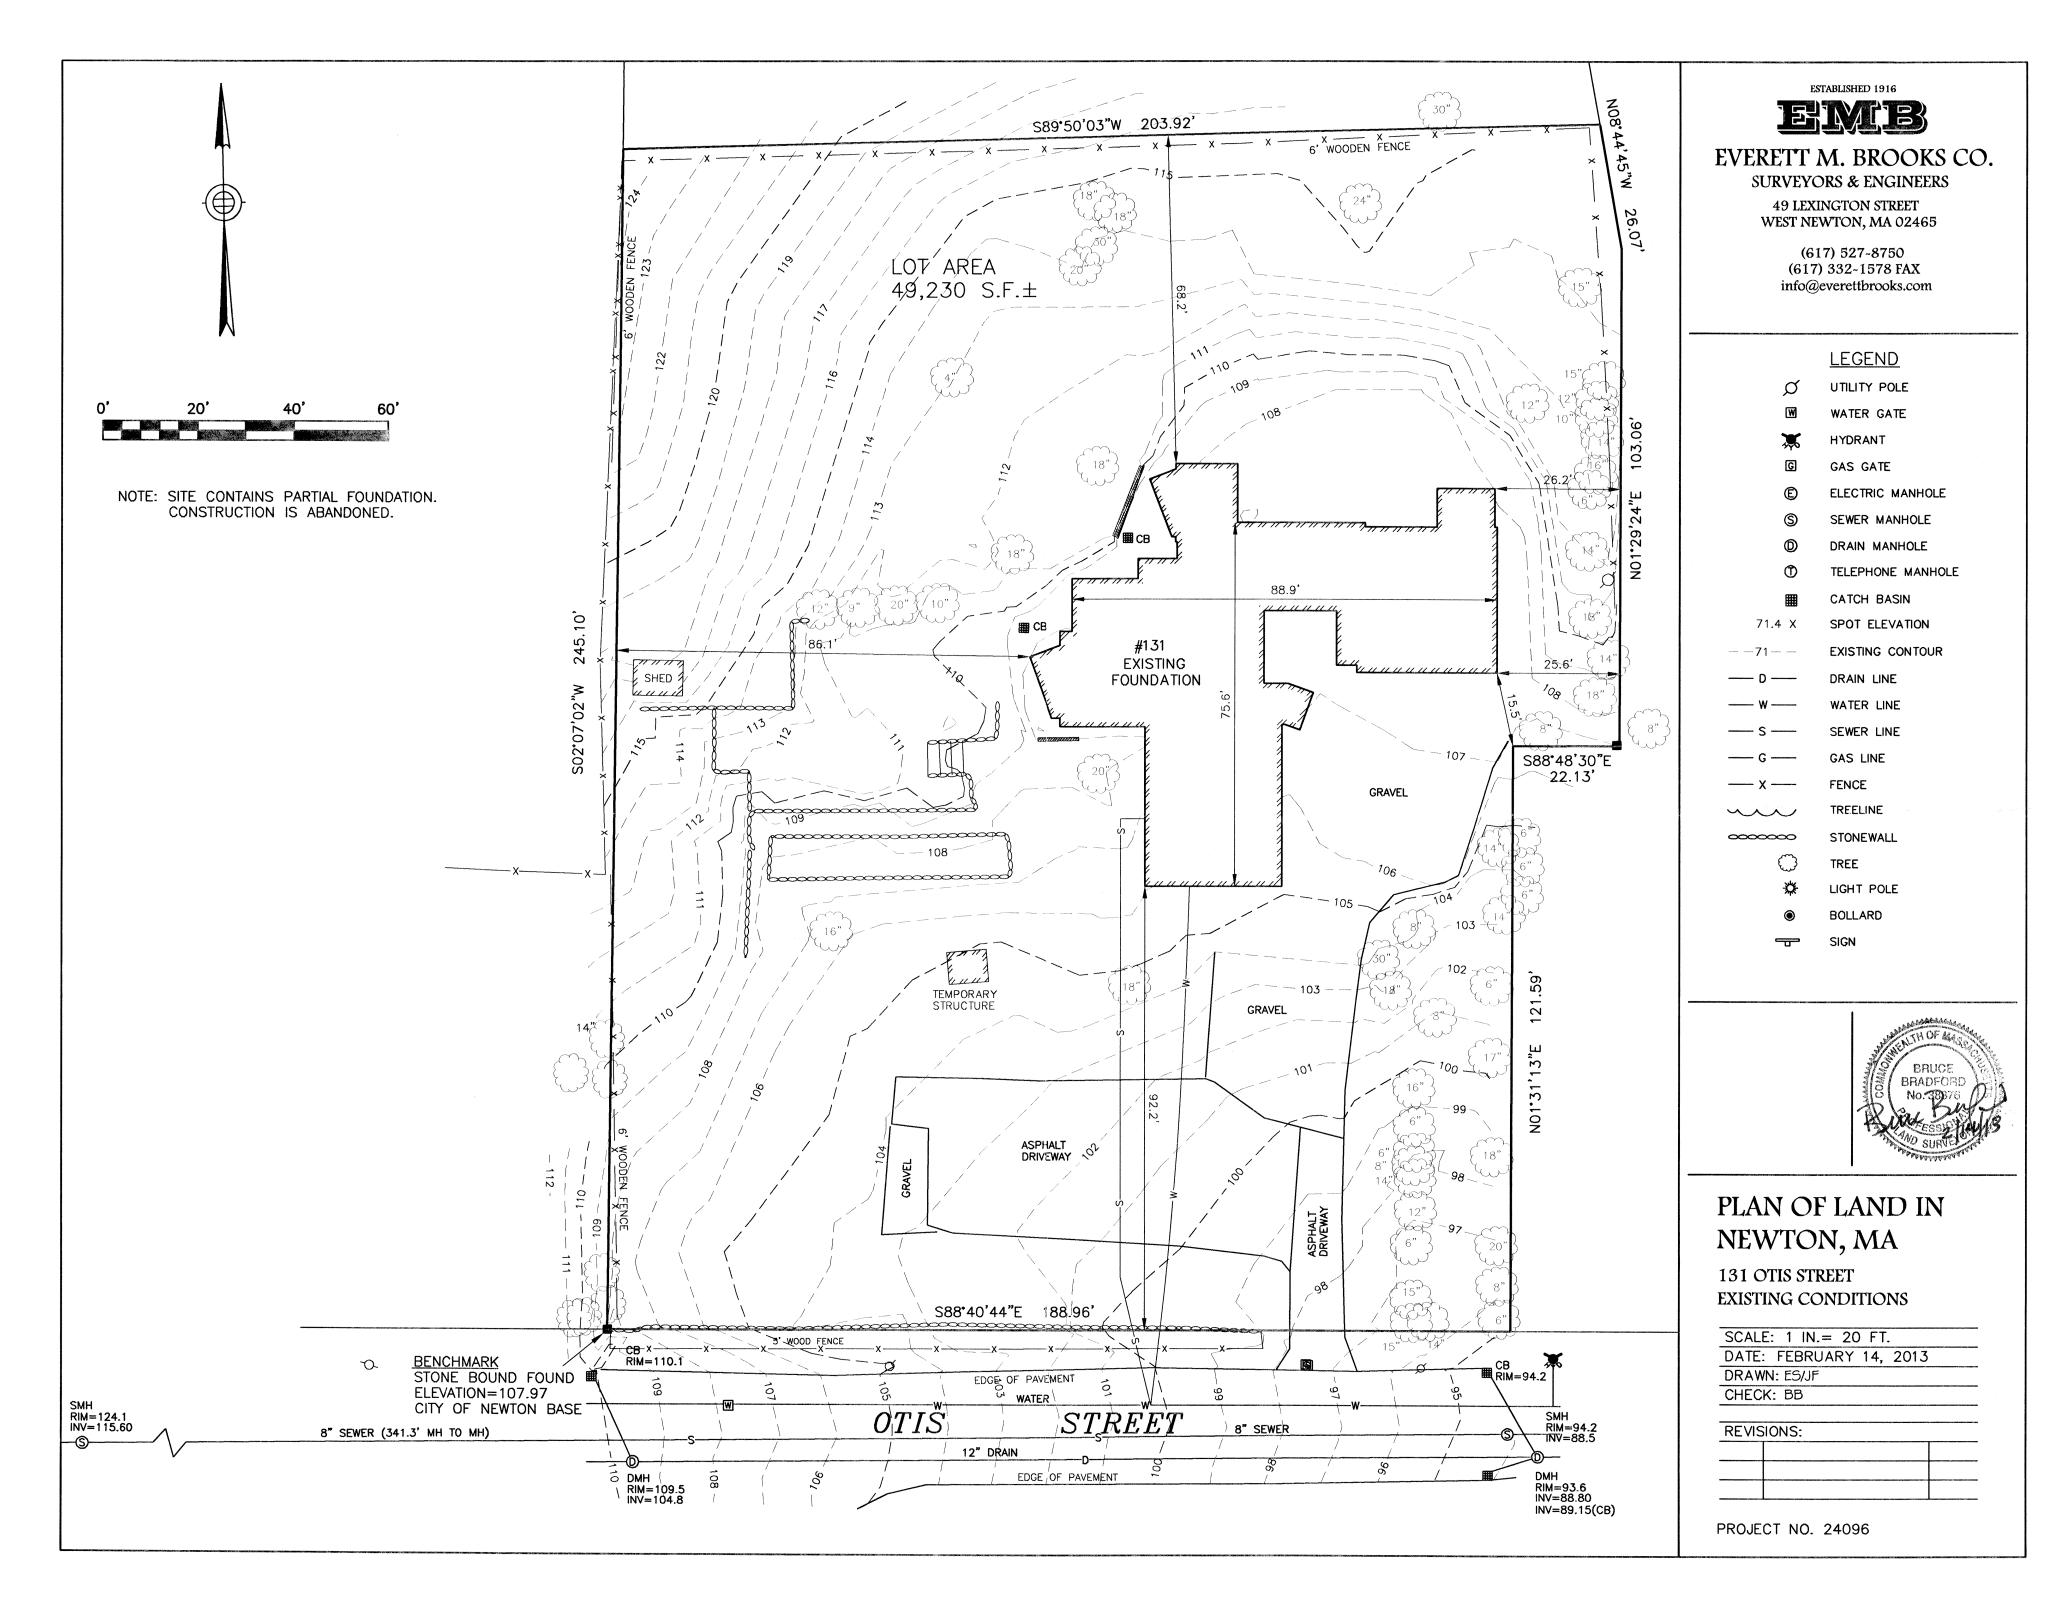

## GENERAL NOTES

- 1. ELEVATIONS REFER TO CITY OF NEWTON BASE. BENCHMARK: STONE BOUND ON OTIS STREET. ELEVATION = 107.97
- 2. THE LOCATIONS AND ELEVATIONS OF ALL EXISTING UTILITIES SHALL BE CONSIDERED APPROXIMATE AND MUST BE VERIFIED BY THE CONTRACTOR PRIOR TO ANY CONSTRUCTION. THE CONTRACTOR SHALL VERIFY THE
- THE LOCATIONS OF ANY CROSSINGS OF PROPOSED AND EXISTING UTILITIES. 3. MASSACHUSETTS STATE LAW REQUIRES UTILITY NOTIFICATION AT LEAST THREE BUSINESS DAYS PRIOR TO CONSTRUCTION. THE CONTRACTOR SHALL CALL DIG-SAFE AT 1-888-344-7233 IN ORDER TO COMPLY
- WITH STATE LAW. 4. ALL UTILITY CONSTRUCTION SHALL CONFORM TO THE CITY OF NEWTON GENERAL CONSTRUCTION DETAILS, LATEST EDITION, PREPARED AND ISSUED BY THE NEWTON ENGINEERING DEPARTMENT. COPIES MAY BE OBTAINED AT THE OFFICE OF THE CITY ENGINEER.
- 5. NO WORK WITHIN ANY CITY OF NEWTON RIGHT-OF-WAY IS ALLOWED BETWEEN NOVEMBER 15TH AND APRIL 15TH. IF AN EMERGENCY EXISTS OR THERE ARE EXTENUATING CIRCUMSTANCES, THE APPLICANT MAY REQUEST PERMISSION FROM THE CITY ENGINEER, OR DESIGNEE FOR SUCH WORK.
- 6. ALL CONSTRUCTION ACTIVITIES WITHIN THE CITY OF NEWTON RIGHT-OF-WAY MUST FULLY COMPLY WITH ALL CITY OF NEWTON CONSTRUCTION SPECIFICATIONS AS WELL AS 521 CMR 21.00 AND 22.00. 7. PROPOSED SEWER PIPE SHALL BE 6" PVC SDR 35.
- 8. PROPOSED WATER SERVICE SHALL BE 1" TYPE K COPPER.
- 9. THIS PLAN IS THE RESULT OF AN INSTRUMENT SURVEY DONE ON THE GROUND 10. ALL WORK SHALL BE SUBJECT TO THE INSPECTION BY AND APPROVAL OF THE CITY ENGINEER.
- 11, NO EXCAVATION SHALL BE MADE BY THE CONTRACTOR IN ANY PUBLIC WAY OR UTILITY EASEMENT UNLESS AT LEAST FORTY-EIGHT (48) HOURS, EXCLUSIVE OF SATURDAYS, SUNDAYS, AND HOLIDAYS, BEFORE THE PROPOSED EXCAVATION IS TO BE MADE, HE HAS SUBMITTED, BY REGISTERED MAIL, WRITTEN NOTICE OF THE PROPOSED EXCAVATION TO THE FOLLOWING: a. SUCH PUBLIC UTILITY COMPANIES AS SUPPLY GAS, ELECTRICITY, AND TELEPHONE SERVICE IN THE CITY. b. SUCH PRIVATE COMPANIES AS PROVIDE CABLE TELEVISION SERVICE IN THE CITY.
- C. CITY OF NEWTON WATER & SEWER DEPARTMENT. SUCH NOTICE SHALL SET FORTH THE STREET NAME AND A REASONABLY ACCURATE DESCRIPTION OF THE LOCATION OF THE EXCAVATION.
- 12. THE CONTRACTOR SHALL PROVIDE CITY OF NEWTON POLICE OFFICERS FOR THE DIRECTION AND CONTROL OF TRAFFIC, AS REQUIRED BY THE CITY ENGINEER.
- 13. NO WORK SHALL BE PERFORMED UNTIL THE NECESSARY PERMITS ARE OBTAINED FROM THE CITY OF NEWTON PUBLIC WORKS DEPARTMENT.
- 14. ALL TRENCHES IN PAVED STREETS SHALL BE TEMPORARILY PATCHED WITH 1.5 INCH DEPTH OF BITUMINOUS
- CONCRETE, LAID HOT AND MAINTAINED UNTIL THE PERMANENT PATCH IS INSTALLED. 15. WITH THE EXCEPTION OF GAS UTILITY SERVICES, ALL UTILITY TRENCHES WITHIN ANY CITY OF NEWTON RIGHT-OF-WAY WILL BE BACKFILLED WITH TYPE IE (EXCAVATABLE) CONTROLLED DENSITY FILL, AS SPECIFIED BY THE CITY OF NEWTON ENGINEERING SPECIFICATIONS.
- 16. WARNING SIGNS SHALL CONFORM TO PAGE 12 OF THE CITY OF NEWTON GENERAL CONSTRUCTION DETAILS. 17. ALL TOPSOIL, SUBSOIL OR IMPERVIOUS SOIL MUST BE EXCAVATED AND REMOVED BELOW THE LEACHING AREAS AND TO A DISTANCE 5' LATERALLY IN ALL DIRECTIONS BEYOND THE SIDES OF THE AREAS.
- BACKFILL AS REQUIRED WITH A CLEAN GRANULAR SAND, FREE FROM ORGANIC MATTER AND DELETERIOUS SUBSTANCES. THE SAND SHALL HAVE A PERCOLATION RATE OF 2 MINUTES PER INCH OR FASTER.
- 18. IN CASES WHERE LEDGE OR BOULDERS ARE ENCOUNTERED, EVERETT M. BROOKS CO. WILL NOT BE RESPONSIBLE FOR THE AMOUNT OF ROCK ENCOUNTERED.