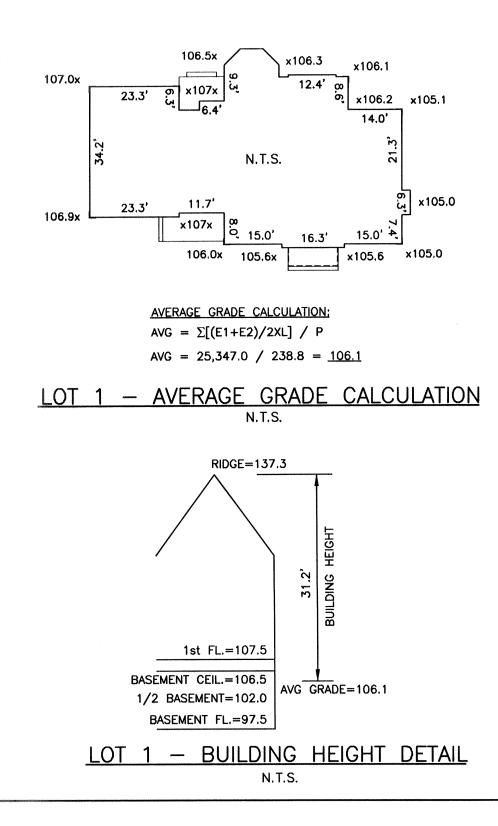

## LOT 1 - ZONING INFORMATION

| ZONE: SR-2 (NEW LOT)<br>PREVIOUS PLAN DATED: OCT<br>DEED REFERENCE: BOOK 13 |                                                                    |                                  |
|-----------------------------------------------------------------------------|--------------------------------------------------------------------|----------------------------------|
|                                                                             | PROPOSED                                                           | REQUIRED                         |
| LOT AREA                                                                    | 19,322 S.F. ±                                                      | 15,000 S.F. MIN.                 |
| LOT AREA PER/ UNIT                                                          | 19,322 S.F. ±                                                      | 15,000 S.F. MIN.                 |
| FRONTAGE                                                                    | 139.18'                                                            | 100' MIN.                        |
| SETBACKS<br>FRONT<br>SIDE<br>REAR                                           | 31.9'<br>19.7'<br>41.8'                                            | 30' MIN.<br>15' MIN.<br>15' MIN. |
|                                                                             | 11.0                                                               |                                  |
| FAR                                                                         | 0.32                                                               | 0.33 MAX.                        |
| BELOW<br>FIRST FLOOR + GARAGE<br>SECOND FLOOR<br>ATTIC                      | 0 S.F.<br>3,264 S.F<br>2,547 S.F.<br><u>407 S.F.</u><br>6,218 S.F. |                                  |
| BUILDING HEIGHT                                                             | 33.6'                                                              | 36' MAX.                         |
| STORIES                                                                     | 2.5                                                                | 2.5 MAX,                         |
| LOT COVERAGE                                                                | 17.6%                                                              | 20% MAX.                         |
| OPEN SPACE                                                                  | 72% ±                                                              | 65% MIN.                         |
| BUILD FACTOR                                                                | 11.93                                                              | 25 MAX.                          |
| BUIDINGS                                                                    | 3,401 S.F.                                                         |                                  |
| STRUCTURES                                                                  | 3,410 S.F.                                                         |                                  |
| DRIVE                                                                       | <u>2.044 S.F. ±</u>                                                |                                  |

## LOT 2 - ZONING INFORMATION

| DEED REFERENCE: BOOK 13                                | 3347 PAGE 230                                                     |                                  |
|--------------------------------------------------------|-------------------------------------------------------------------|----------------------------------|
|                                                        | PROPOSED                                                          | REQUIRED                         |
| LOT AREA                                               | 29,905 S.F. ±                                                     | 18,000 S.F. MIN.                 |
| LOT AREA PER/ UNIT                                     | 29,905 S.F. ±                                                     | 18,000 S.F. MIN.                 |
| FRONTAGE                                               | 49.78'                                                            | 20' MIN.                         |
| SETBACKS<br>FRONT<br>SIDE<br>REAR                      | 31.1'<br>23.0'<br>34.4'                                           | 30' MIN.<br>23' MIN.<br>23' MIN. |
| FAR                                                    | 0.18                                                              | 0.20 MAX.                        |
| BELOW<br>FIRST FLOOR + GARAGE<br>SECOND FLOOR<br>ATTIC | 0 S.F.<br>3,652 S.F.<br>1,690 S.F.<br><u>0 S.F.</u><br>5,342 S.F. |                                  |
| BUILDING HEIGHT                                        | 27.3'                                                             | 36' MAX.                         |
| STORIES                                                | 2                                                                 | 2.5 MAX,                         |
| LOT COVERAGE                                           | 13.7%                                                             | 17% MAX.                         |
| OPEN SPACE                                             | 73% ±                                                             | 65% MIN.                         |
| BUILD FACTOR                                           | 16.90                                                             | 25 MAX.                          |
| BUIDINGS                                               | 4,086 S.F.                                                        |                                  |
| STRUCTURES                                             | 4,086 S.F.                                                        |                                  |
| DRIVE                                                  | <u>3.844 S.F. ±</u>                                               |                                  |
|                                                        | 7070 5 5                                                          |                                  |