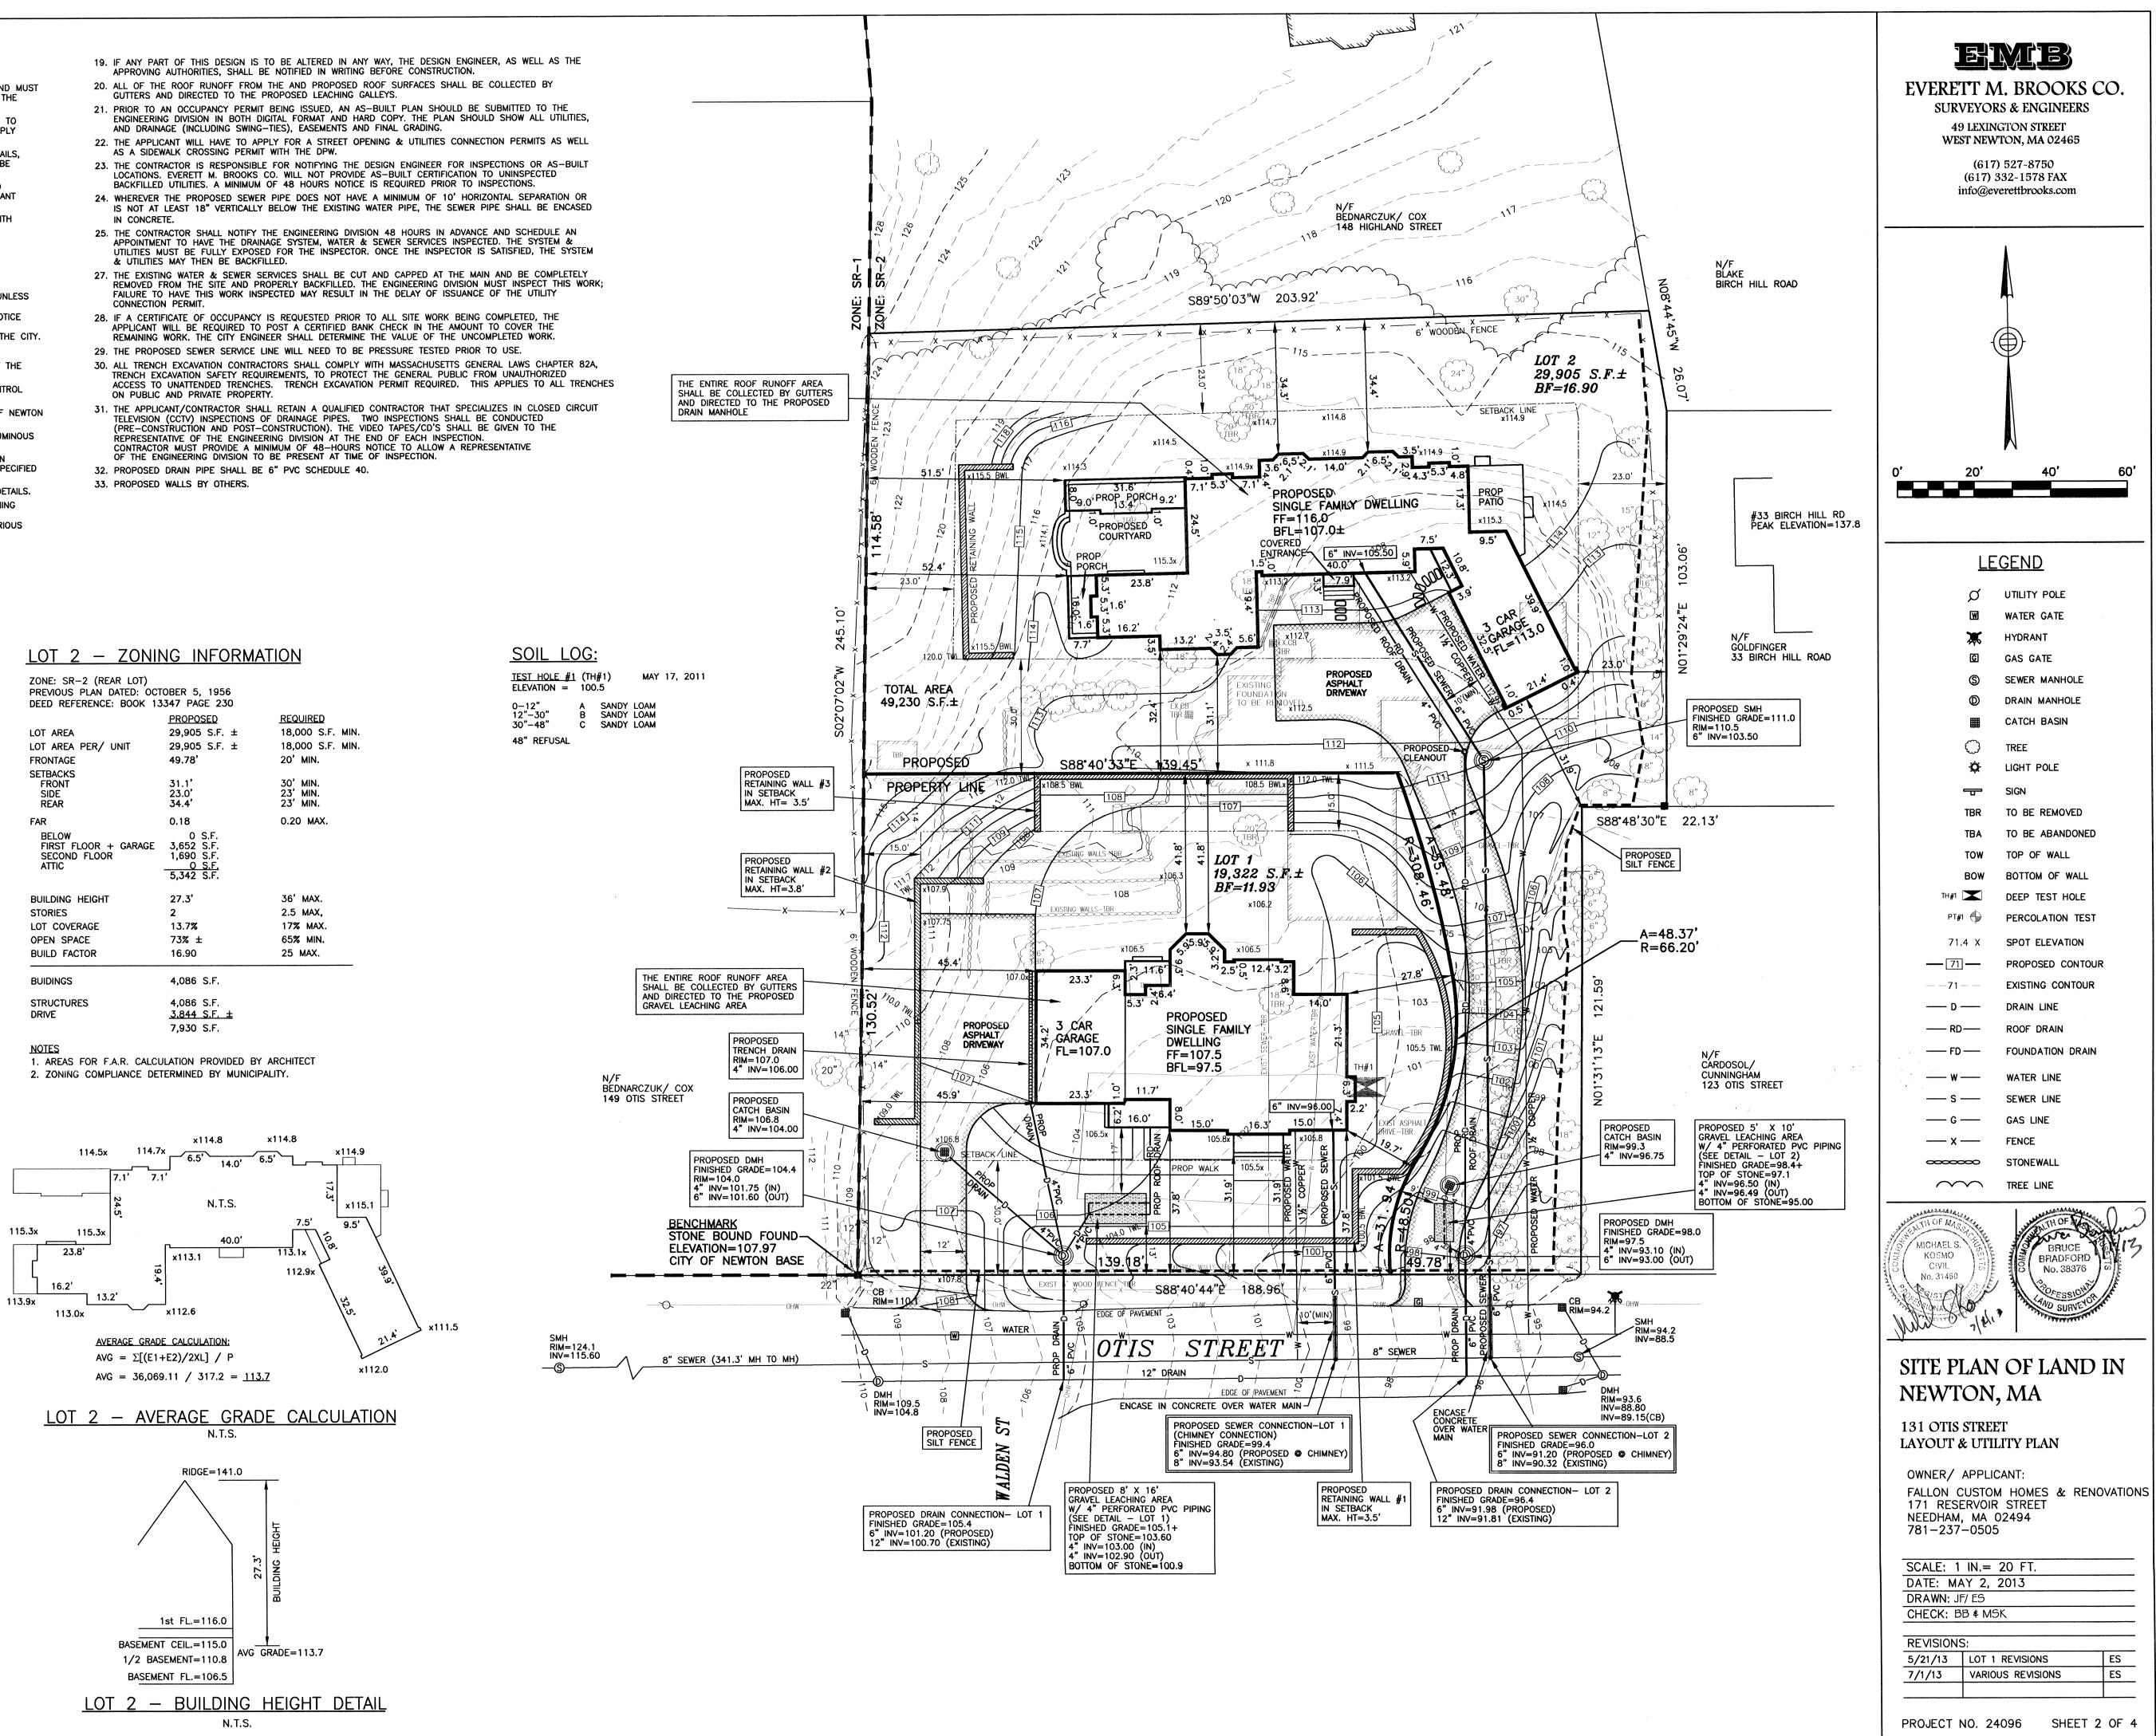

## GENERAL NOTES

- 1. ELEVATIONS REFER TO CITY OF NEWTON BASE. BENCHMARK: STONE BOUND ON OTIS STREET. ELEVATION = 107.97
- 2. THE LOCATIONS AND ELEVATIONS OF ALL EXISTING UTILITIES SHALL BE CONSIDERED APPROXIMATE AND MUST BE VERIFIED BY THE CONTRACTOR PRIOR TO ANY CONSTRUCTION. THE CONTRACTOR SHALL VERIFY THE
- THE LOCATIONS OF ANY CROSSINGS OF PROPOSED AND EXISTING UTILITIES. 3. MASSACHUSETTS STATE LAW REQUIRES UTILITY NOTIFICATION AT LEAST THREE BUSINESS DAYS PRIOR TO CONSTRUCTION. THE CONTRACTOR SHALL CALL DIG-SAFE AT 1-888-344-7233 IN ORDER TO COMPLY
- WITH STATE LAW. 4. ALL UTILITY CONSTRUCTION SHALL CONFORM TO THE CITY OF NEWTON GENERAL CONSTRUCTION DETAILS, LATEST EDITION, PREPARED AND ISSUED BY THE NEWTON ENGINEERING DEPARTMENT. COPIES MAY BE OBTAINED AT THE OFFICE OF THE CITY ENGINEER.
- 5. NO WORK WITHIN ANY CITY OF NEWTON RIGHT-OF-WAY IS ALLOWED BETWEEN NOVEMBER 15TH AND APRIL 15TH. IF AN EMERGENCY EXISTS OR THERE ARE EXTENUATING CIRCUMSTANCES, THE APPLICANT MAY REQUEST PERMISSION FROM THE CITY ENGINEER, OR DESIGNEE FOR SUCH WORK.
- 6. ALL CONSTRUCTION ACTIVITIES WITHIN THE CITY OF NEWTON RIGHT-OF-WAY MUST FULLY COMPLY WITH ALL CITY OF NEWTON CONSTRUCTION SPECIFICATIONS AS WELL AS 521 CMR 21.00 AND 22.00. 7. PROPOSED SEWER PIPE SHALL BE 6" PVC SDR 35.
- 8. PROPOSED WATER SERVICE SHALL BE 1" TYPE K COPPER.
- 9. THIS PLAN IS THE RESULT OF AN INSTRUMENT SURVEY DONE ON THE GROUND 10. ALL WORK SHALL BE SUBJECT TO THE INSPECTION BY AND APPROVAL OF THE CITY ENGINEER.
- 11, NO EXCAVATION SHALL BE MADE BY THE CONTRACTOR IN ANY PUBLIC WAY OR UTILITY EASEMENT UNLESS AT LEAST FORTY-EIGHT (48) HOURS, EXCLUSIVE OF SATURDAYS, SUNDAYS, AND HOLIDAYS, BEFORE THE PROPOSED EXCAVATION IS TO BE MADE, HE HAS SUBMITTED, BY REGISTERED MAIL, WRITTEN NOTICE OF THE PROPOSED EXCAVATION TO THE FOLLOWING: a. SUCH PUBLIC UTILITY COMPANIES AS SUPPLY GAS, ELECTRICITY, AND TELEPHONE SERVICE IN THE CITY. b. SUCH PRIVATE COMPANIES AS PROVIDE CABLE TELEVISION SERVICE IN THE CITY.
- C. CITY OF NEWTON WATER & SEWER DEPARTMENT. SUCH NOTICE SHALL SET FORTH THE STREET NAME AND A REASONABLY ACCURATE DESCRIPTION OF THE LOCATION OF THE EXCAVATION.
- 12. THE CONTRACTOR SHALL PROVIDE CITY OF NEWTON POLICE OFFICERS FOR THE DIRECTION AND CONTROL OF TRAFFIC, AS REQUIRED BY THE CITY ENGINEER.
- 13. NO WORK SHALL BE PERFORMED UNTIL THE NECESSARY PERMITS ARE OBTAINED FROM THE CITY OF NEWTON PUBLIC WORKS DEPARTMENT.
- 14. ALL TRENCHES IN PAVED STREETS SHALL BE TEMPORARILY PATCHED WITH 1.5 INCH DEPTH OF BITUMINOUS
- CONCRETE, LAID HOT AND MAINTAINED UNTIL THE PERMANENT PATCH IS INSTALLED. 15. WITH THE EXCEPTION OF GAS UTILITY SERVICES, ALL UTILITY TRENCHES WITHIN ANY CITY OF NEWTON RIGHT-OF-WAY WILL BE BACKFILLED WITH TYPE IE (EXCAVATABLE) CONTROLLED DENSITY FILL, AS SPECIFIED BY THE CITY OF NEWTON ENGINEERING SPECIFICATIONS.
- 16. WARNING SIGNS SHALL CONFORM TO PAGE 12 OF THE CITY OF NEWTON GENERAL CONSTRUCTION DETAILS. 17. ALL TOPSOIL, SUBSOIL OR IMPERVIOUS SOIL MUST BE EXCAVATED AND REMOVED BELOW THE LEACHING AREAS AND TO A DISTANCE 5' LATERALLY IN ALL DIRECTIONS BEYOND THE SIDES OF THE AREAS.
- BACKFILL AS REQUIRED WITH A CLEAN GRANULAR SAND, FREE FROM ORGANIC MATTER AND DELETERIOUS SUBSTANCES. THE SAND SHALL HAVE A PERCOLATION RATE OF 2 MINUTES PER INCH OR FASTER.
- 18. IN CASES WHERE LEDGE OR BOULDERS ARE ENCOUNTERED, EVERETT M. BROOKS CO. WILL NOT BE RESPONSIBLE FOR THE AMOUNT OF ROCK ENCOUNTERED.

## LOT 1 - ZONING INFORMATION

| ZONE: SR-2 (NEW LOT)<br>PREVIOUS PLAN DATED: OCT<br>DEED REFERENCE: BOOK 13 |                                                                    |                                  |
|-----------------------------------------------------------------------------|--------------------------------------------------------------------|----------------------------------|
|                                                                             | PROPOSED                                                           | REQUIRED                         |
| LOT AREA                                                                    | 19,322 S.F. ±                                                      | 15,000 S.F. MIN.                 |
| LOT AREA PER/ UNIT                                                          | 19,322 S.F. ±                                                      | 15,000 S.F. MIN.                 |
| FRONTAGE                                                                    | 139.18'                                                            | 100' MIN.                        |
| SETBACKS<br>FRONT<br>SIDE<br>REAR                                           | 31.9'<br>19.7'<br>41.8'                                            | 30' MIN.<br>15' MIN.<br>15' MIN. |
|                                                                             | 11.0                                                               |                                  |
| FAR                                                                         | 0.32                                                               | 0.33 MAX.                        |
| BELOW<br>FIRST FLOOR + GARAGE<br>SECOND FLOOR<br>ATTIC                      | 0 S.F.<br>3,264 S.F<br>2,547 S.F.<br><u>407 S.F.</u><br>6,218 S.F. |                                  |
| BUILDING HEIGHT                                                             | 33.6'                                                              | 36' MAX.                         |
| STORIES                                                                     | 2.5                                                                | 2.5 MAX,                         |
| LOT COVERAGE                                                                | 17.6%                                                              | 20% MAX.                         |
| OPEN SPACE                                                                  | 72% ±                                                              | 65% MIN.                         |
| BUILD FACTOR                                                                | 11.93                                                              | 25 MAX.                          |
| BUIDINGS                                                                    | 3,401 S.F.                                                         |                                  |
| STRUCTURES                                                                  | 3,410 S.F.                                                         |                                  |
| DRIVE                                                                       | <u>2.044 S.F. ±</u>                                                |                                  |

2.044 S.F. 1 5,454 S.F. ±

NOTES

1. AREAS FOR F.A.R. CALCULATION PROVIDED BY ARCHITECT 2. ZONING COMPLIANCE DETERMINED BY MUNICIPALITY.

- CONNECTION PERMIT

## LOT 2 - ZONING INFORMATION

| DEED REFERENCE: BOOK 13                                | 3347 PAGE 230                                                     |                                  |
|--------------------------------------------------------|-------------------------------------------------------------------|----------------------------------|
|                                                        | PROPOSED                                                          | REQUIRED                         |
| LOT AREA                                               | 29,905 S.F. ±                                                     | 18,000 S.F. MIN.                 |
| LOT AREA PER/ UNIT                                     | 29,905 S.F. ±                                                     | 18,000 S.F. MIN.                 |
| FRONTAGE                                               | 49.78'                                                            | 20' MIN.                         |
| SETBACKS<br>FRONT<br>SIDE<br>REAR                      | 31.1'<br>23.0'<br>34.4'                                           | 30' MIN.<br>23' MIN.<br>23' MIN. |
| FAR                                                    | 0.18                                                              | 0.20 MAX.                        |
| BELOW<br>FIRST FLOOR + GARAGE<br>SECOND FLOOR<br>ATTIC | 0 S.F.<br>3,652 S.F.<br>1,690 S.F.<br><u>0 S.F.</u><br>5,342 S.F. |                                  |
| BUILDING HEIGHT                                        | 27.3'                                                             | 36' MAX.                         |
| STORIES                                                | 2                                                                 | 2.5 MAX,                         |
| LOT COVERAGE                                           | 13.7%                                                             | 17% MAX.                         |
| OPEN SPACE                                             | 73% ±                                                             | 65% MIN.                         |
| BUILD FACTOR                                           | 16.90                                                             | 25 MAX.                          |
| BUIDINGS                                               | 4,086 S.F.                                                        |                                  |
| STRUCTURES                                             | 4,086 S.F.                                                        |                                  |
| DRIVE                                                  | <u>3.844 S.F. ±</u>                                               |                                  |
|                                                        | 7070 5 5                                                          |                                  |

1. AREAS FOR F.A.R. CALCULATION PROVIDED BY ARCHITECT 2. ZONING COMPLIANCE DETERMINED BY MUNICIPALITY.

24096\_site\_revised 7-2-13.dwg

|                                                                                                                                                                                                                                                                                                                                                                                                                                                                                                                                                                                                                                                                                                                                                                                                                                                                                                                                                                                                                                                                                                                                                                                                                                                                                                                                                                                                                                                                                                                                                                                                                                                                                                                                                                                                                                                                                                                                                                                                                                                                                                                                               |                                                                                          | EEEEEEEEEEEEEEEEEEEEEEEEEEEEEEEEEEEEEE                                                                                                                                                                                                                                                                                                                                                                                                                                                                                                                                                                                                                                                                                                                                                                                                                                                             |
|-----------------------------------------------------------------------------------------------------------------------------------------------------------------------------------------------------------------------------------------------------------------------------------------------------------------------------------------------------------------------------------------------------------------------------------------------------------------------------------------------------------------------------------------------------------------------------------------------------------------------------------------------------------------------------------------------------------------------------------------------------------------------------------------------------------------------------------------------------------------------------------------------------------------------------------------------------------------------------------------------------------------------------------------------------------------------------------------------------------------------------------------------------------------------------------------------------------------------------------------------------------------------------------------------------------------------------------------------------------------------------------------------------------------------------------------------------------------------------------------------------------------------------------------------------------------------------------------------------------------------------------------------------------------------------------------------------------------------------------------------------------------------------------------------------------------------------------------------------------------------------------------------------------------------------------------------------------------------------------------------------------------------------------------------------------------------------------------------------------------------------------------------|------------------------------------------------------------------------------------------|----------------------------------------------------------------------------------------------------------------------------------------------------------------------------------------------------------------------------------------------------------------------------------------------------------------------------------------------------------------------------------------------------------------------------------------------------------------------------------------------------------------------------------------------------------------------------------------------------------------------------------------------------------------------------------------------------------------------------------------------------------------------------------------------------------------------------------------------------------------------------------------------------|
| PROPOSED SEWER CONNECTION<br>(CHIMNEY CONNECTION)<br>STATION 2+13<br>FINISHED GRADE=96.0<br>6" INV=91.2 (EXISTING)<br>8" INV =90.32 (EXISTING)                                                                                                                                                                                                                                                                                                                                                                                                                                                                                                                                                                                                                                                                                                                                                                                                                                                                                                                                                                                                                                                                                                                                                                                                                                                                                                                                                                                                                                                                                                                                                                                                                                                                                                                                                                                                                                                                                                                                                                                                |                                                                                          |                                                                                                                                                                                                                                                                                                                                                                                                                                                                                                                                                                                                                                                                                                                                                                                                                                                                                                    |
|                                                                                                                                                                                                                                                                                                                                                                                                                                                                                                                                                                                                                                                                                                                                                                                                                                                                                                                                                                                                                                                                                                                                                                                                                                                                                                                                                                                                                                                                                                                                                                                                                                                                                                                                                                                                                                                                                                                                                                                                                                                                                                                                               | <ol> <li>114</li> <li>112</li> <li>110</li> <li>108</li> <li>104</li> <li>102</li> </ol> |                                                                                                                                                                                                                                                                                                                                                                                                                                                                                                                                                                                                                                                                                                                                                                                                                                                                                                    |
| PROVIDENCIASE SEWER<br>NOT THE SEVENCE OF THE SEVENCE<br>NOT THE SEVENCE OF THE SEVENCE | 92<br>90                                                                                 | WICHAELS.       BRUCE         KOSMO       BRUCE         VICHAELS.       BRUCE         KOSMO       BRUCE         VICHAELS.       BRUCE         STUE PLAN OF LAND IN         SUPEriod       BUTCHAELS         SUPEriod       BUTCHAELS         SUPERiod       BRUCE         SUPERiod       BRUCE         SUPERiod       BUTCHAELS         SUPERiod       BUTCHAELS         SUPERiod       BUTCHAELS         SUPERiod       BUTCHAELS         SUPERiod       BUTCHAELS         SUPERiod       BUTCHAELS         OWNER/ APPLICANT:       FALLON CUSTOM HOMES & RENOVATIONS 11 RESERVOIR STREET         NEEDHAM, MA 02494       781-237-0505         SCALE: 1 IN.= 20 FT.       DATE: MAY 2, 2013         DRAWN: JF/ ES       CHECK: BB & MSK         REVISIONS:       S/21/13         S/21/13       LOT 1 REVISIONS         S/21/13       LOT 1 REVISIONS         SHEET 3 OF 4       PROJECT NO. 24096 |