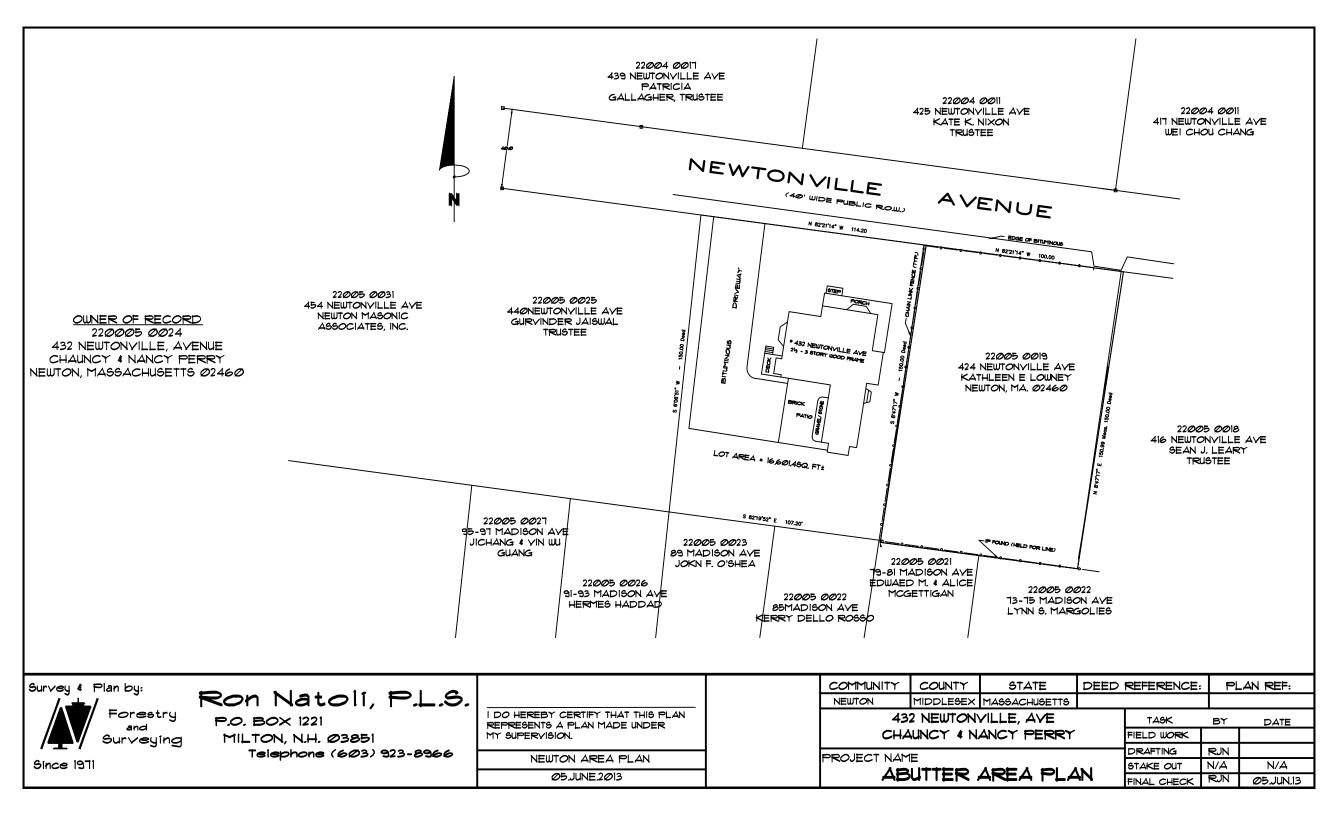

| ALAN E. TAYLOR, ARCHITECT dba   | alanetaylor.com     |
|---------------------------------|---------------------|
| ALAN E. TAYLOR ASSOCIATES       | -                   |
| architects                      |                     |
| Post Office Box 610422          | Tel. (781) 891-8500 |
| Newton Highlands, MA 02461-0422 | Fax (617) 332-4134  |

#### PHOTOGRAPHS FOR SPECIAL PERMIT APPLICATION

### 432 NEWTONVILLE AVENUE NEWTONVILLE, MA

15 MAY 2013



<sup>432</sup> NEWTONVILLE AVENUE: NORTH ELEVATION



432 NEWTONVILLE AVENUE: WEST ELEVATION FROM PARKING



432 NEWTONVILLE AVENUE: SOUTH ELEVATION FROM BACK YARD



432 NEWTONVILLE AVENUE: EAST ELEVATION



432 NEWTONVILLE AVENUE: EAST ELEVATION



432 NEWTONVILLE AVENUE: PARKING



432 NEWTONVILLE AVENUE: PARKING FROM WEST



432 NEWTON