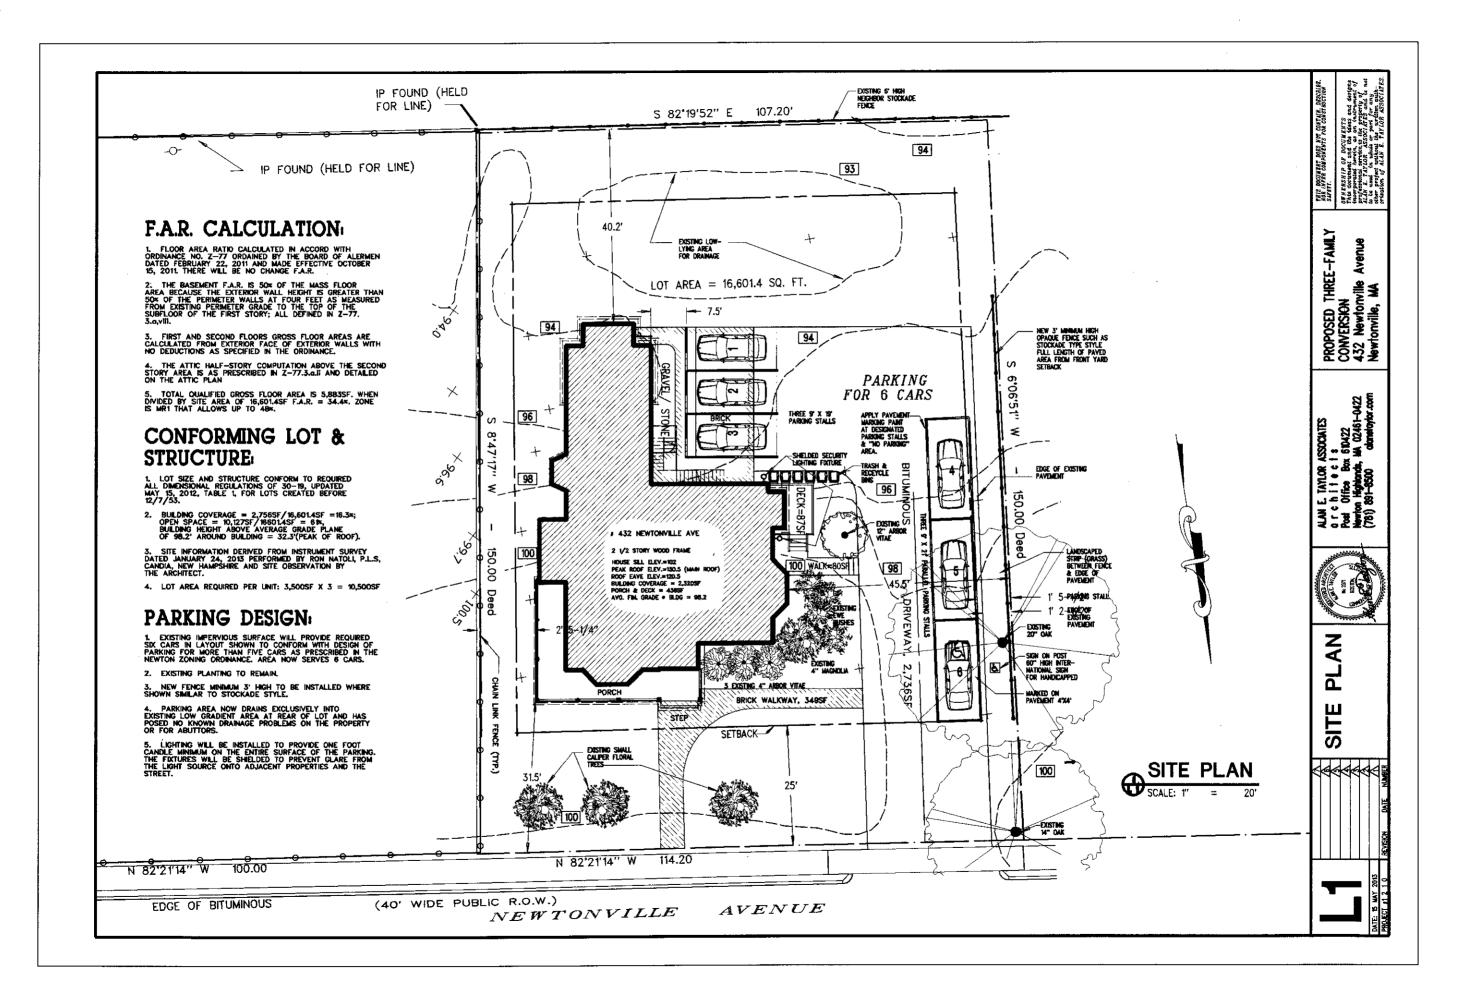

AVENUE: PARKING FROM WEST



432 NEWTONVILLE AVENUE: EAST FROM DRIVEWAY



432 NEWTONVILLE AVENUE: NEIGHBOR TO WEST



432 NEWTONVILLE AVENUE: BACK INNER CORNER



432 NEWTONVILLE AVENUE: VIEW FROM BACK YARD



432 NEWTONVILLE AVENUE: VIEW ALONG EAST SIDE YARD



432 NEWTONVILLE AVENUE: BAY DETAIL



432 NEWTONVILLE AVENUE: INNER CORNER DETAIL



432 NEWTONVILLE AVENUE: ENTRY DETAIL



#### 432 NEWTONVILLE AVENUE: ASSESSORS SKECTH



<sup>432</sup> NEWTONVILLE AVENUE: AERIAL VIEW

# DRAWINGS FOR SPECIAL PERMIT APPLICATION

## L1 SITE PLAN

## FIRST & SECOND FLOOR PLANS A1 **A2 BASEMENT & ATTIC PLANS**

ALAN E. TAYLOR ASSOCIATES architects Post Office Box 610422 Newton Highlands, MA 02461-0422 (781) 891-8500 alanetaylor.com

THREE-FAMILY CONVERSION 432 Newtonville Avenue Newtonville, MA