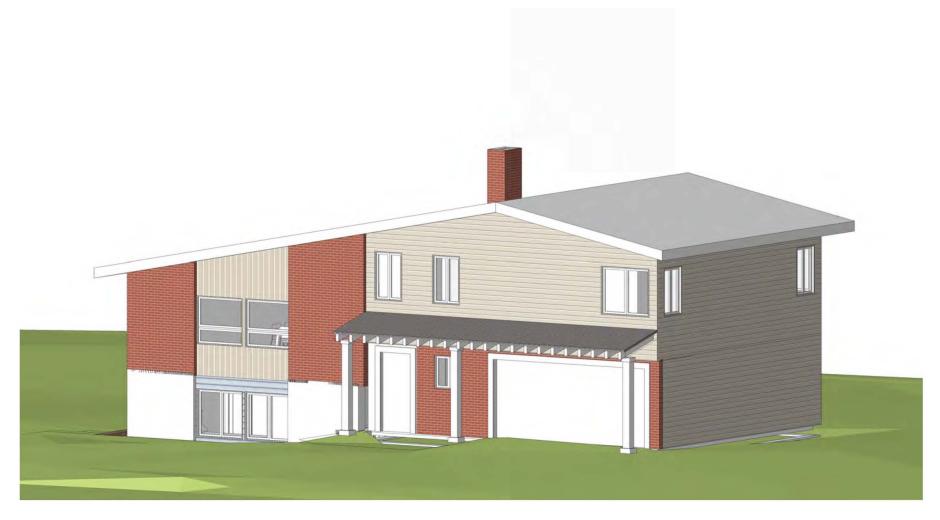

## Accessory Apartment Addition Braga-Basaria Residence 133 Harwich Road Chestnut Hill

Fire Department Beacon Audible Notification Device **Audio-Visual Notification Device** Visual Notification Device Carbon Monoxide Detector **ELECTRICAL POWER LEGEND** Wall Duplex (X = Circuit Number where shown) New Door Wall Quadplex Floor Simplex Floor Duplex Floor Quadplex Window to be removed Ceiling Quadplex 220v Outlet DRAWING SYMBOL LEGEND Junction Box Elevation Marker Partial Section Marker Detail Reference Marker Detail Box