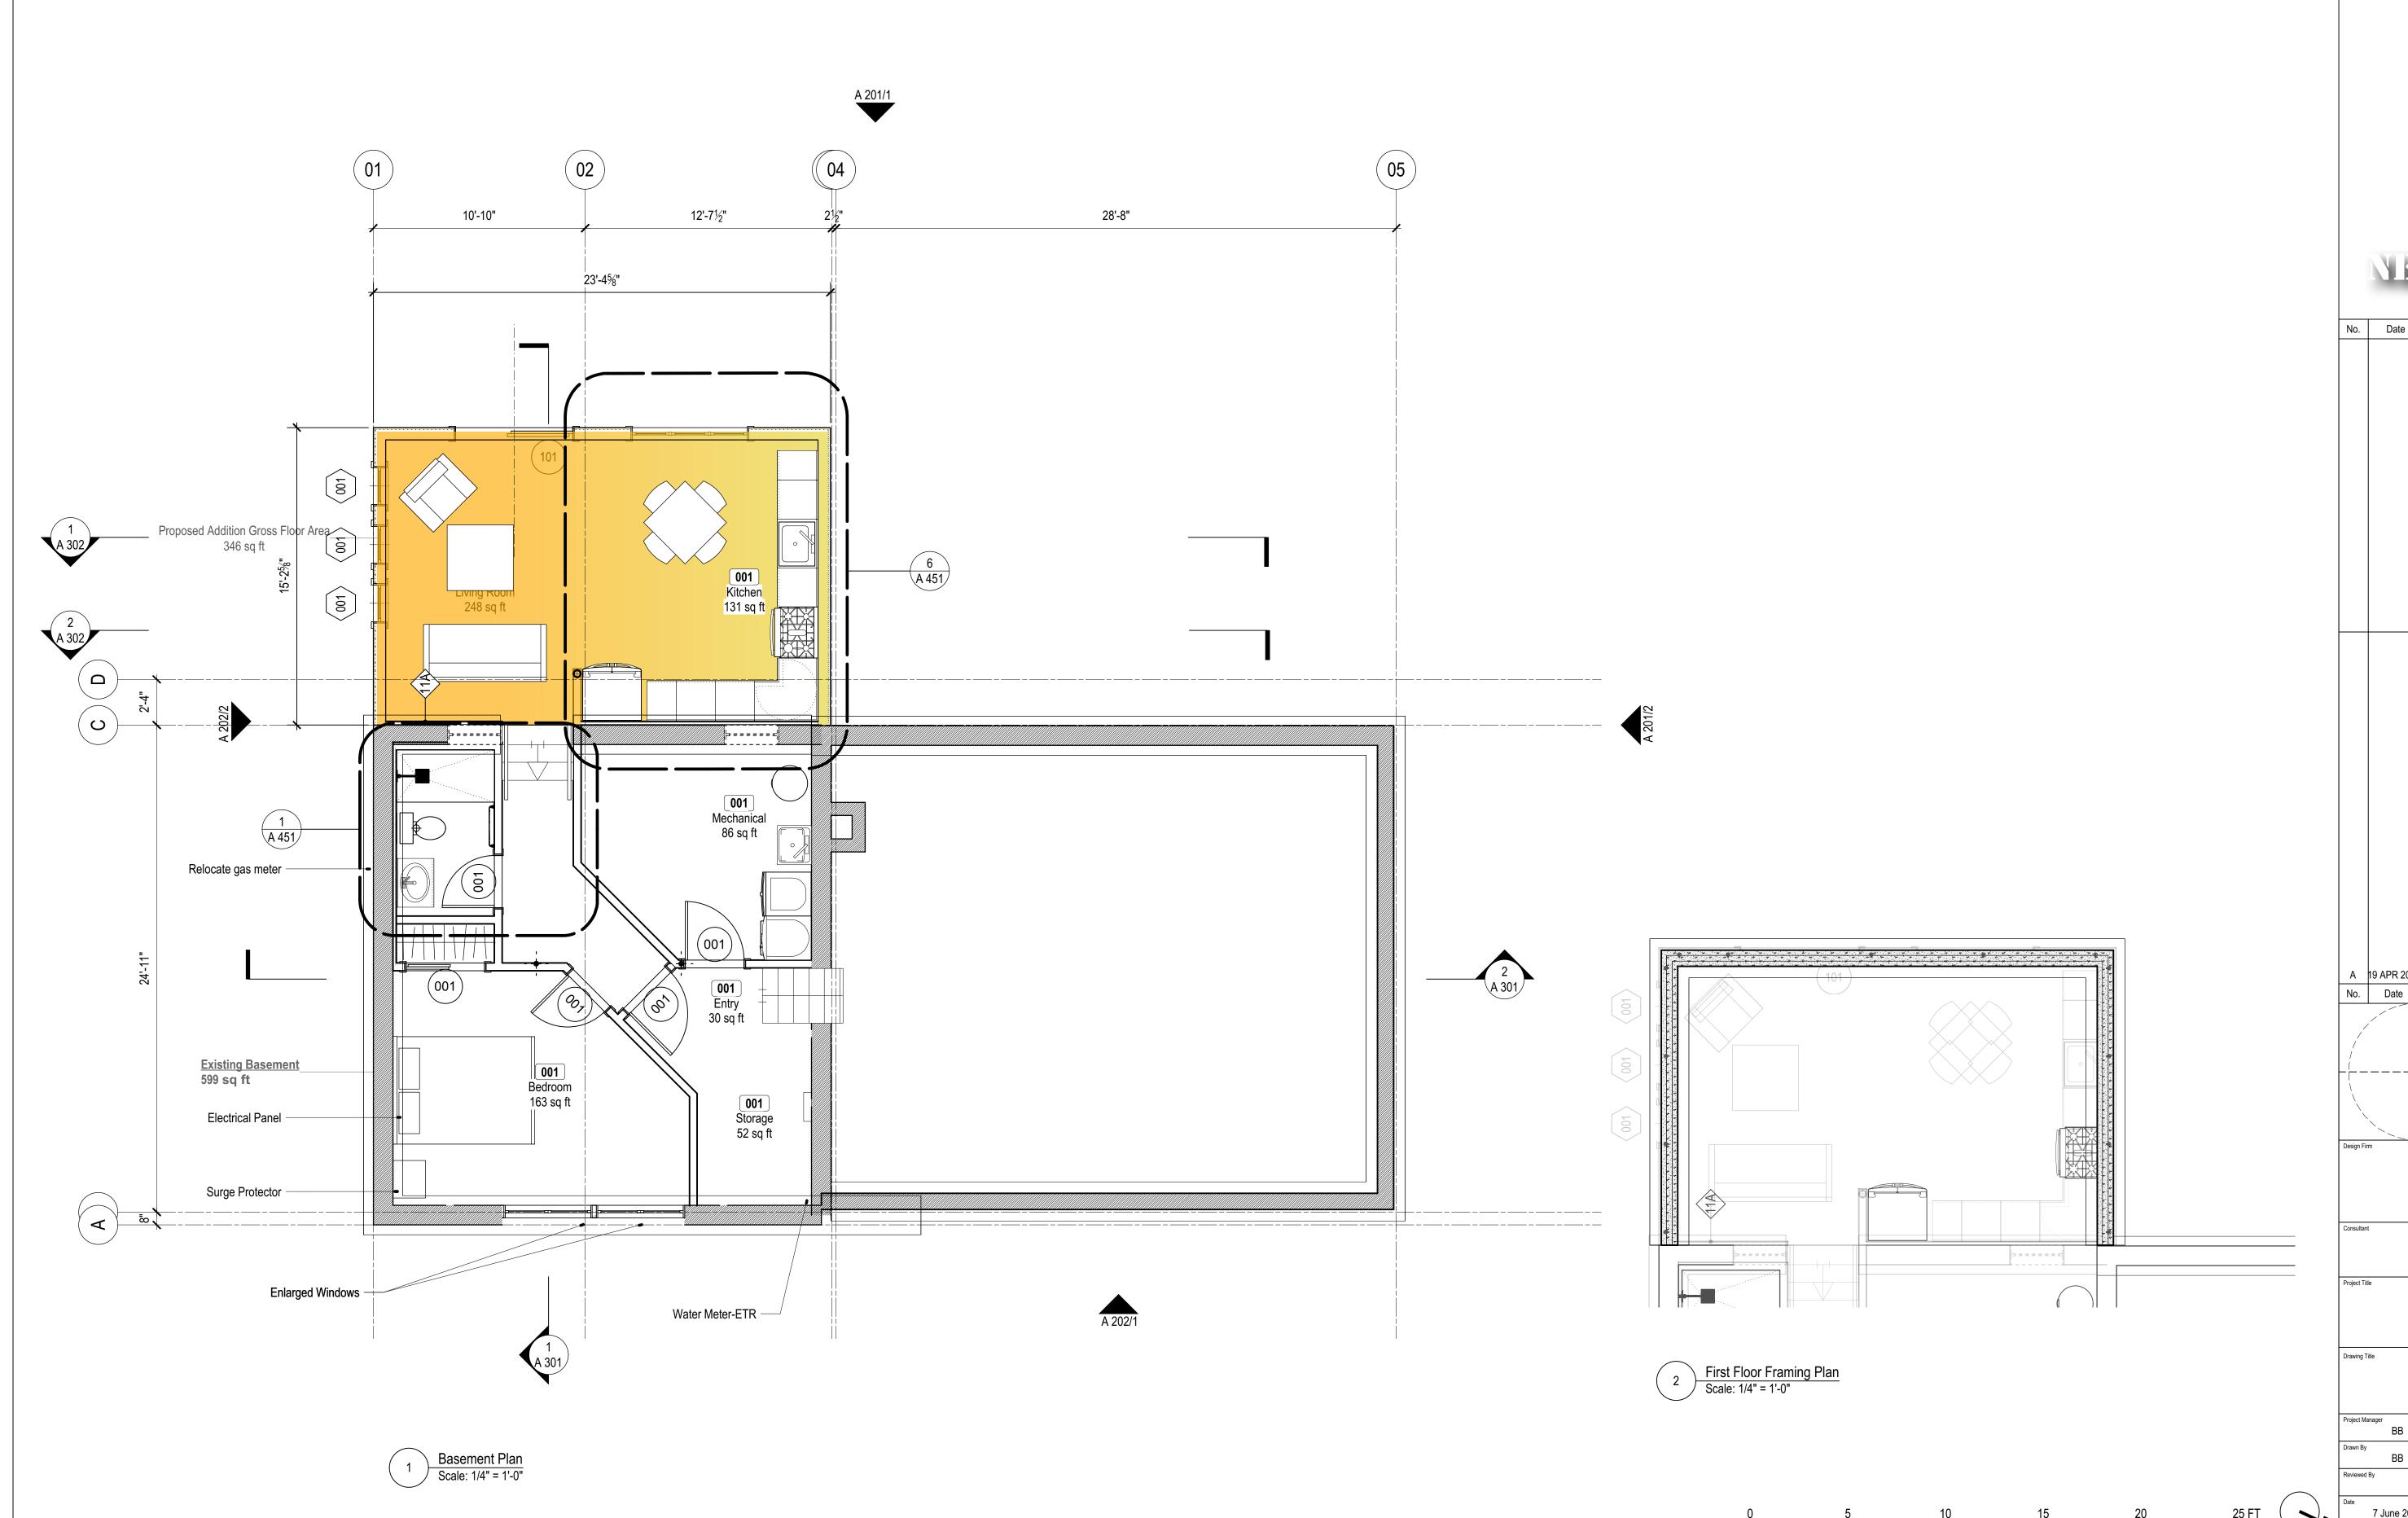

= 8,891 SF

11,170 - 2,279

| Applicable Zoning Code:                    | Chapter 30: Zoning ( | Ordinance        |                   |                                        |
|--------------------------------------------|----------------------|------------------|-------------------|----------------------------------------|
| Zoning District:                           |                      | SF               | <del></del><br>R3 |                                        |
| Zoning Overlay District:                   |                      | , N              | A                 | _                                      |
| Lot Created After 12/7/1953                |                      |                  |                   |                                        |
| Year Built                                 | 1960                 |                  |                   |                                        |
|                                            | Existing             | Required/Allowed | Proposed          | Relief Requested<br>Accessory Apartmen |
| Land Use:                                  | Single Family        | Single Family    | No Change (NC)    | Special Permit (SP)                    |
| Lot Area (min):                            | 11,170 SF            | 10,000 SF        | NC                | None                                   |
| Lot Area per Unit (min):                   | NA SF                | NA SF            | NC SF             | None                                   |
| Lot Coverage (max):                        | 1,349 SF             | 3,351 SF         | 1,710 SF          | None                                   |
| Lot Frontage:                              | 105 SF FT            | 80.00 FT         | NC                | None                                   |
| Open Space (min):                          | 9,207 SF SF          | 5,585 SF         | 8,891 SF          | None                                   |
| Principal Building Setbacks - Front (min): | 0.00 FT              | 25.00 FT         | TBD               | None                                   |
| Principal Building Setbacks - Side (min):  | 0.00 FT              | 7.50 FT          | TBD               | None                                   |
| Principal Building Setbacks - Rear (min):  | 0.00 FT              | 15.00 FT         | TBD               | None                                   |
| Building Height Sloped Roof (max):         | 22.18' FT            | 36.00 FT         | NC                | None                                   |
| Building Height Flat Roof (max):           | TBD FT               | 30.00 FT         | TBD               | None                                   |
| Building Height Stories (max):             | 1.00                 | 2.5              | NC                | None                                   |
| Stories by special permit (max):(max):     | TBD                  | 3                | TBD               | None                                   |
| Floor Area Ratio                           | 0.24                 | 0.40             | 0.286             | None                                   |
| Building Floor Area:                       | 2,363 SF             | 4,502 SF         | 2,879 SF          | Yes                                    |
| Number of Parking Stalls:                  |                      | 2.00 /unit       | 3.00 /unit        | None                                   |
| -                                          |                      |                  |                   |                                        |