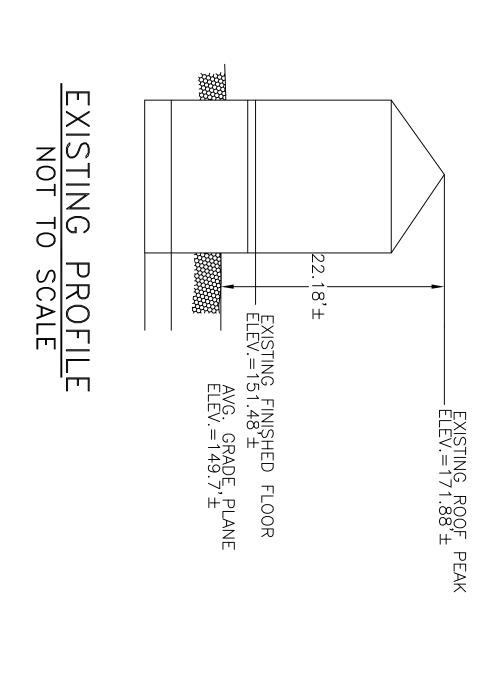

| Z                 | ZONING           | LEGEN                                                              |                         |
|-------------------|------------------|--------------------------------------------------------------------|-------------------------|
| ZONING DISTRICT:  | SINGLE RESIDENCE | ZONING DISTRICT: SINGLE RESIDENCE 3 (LOT CREATED AFTER 12/07/1953) | FTER 12/07/1953)        |
|                   | REQUIRED         | EXISTING                                                           | COMPLIANCE              |
| MIN. AREA         | 10,000 S.F.      | 11,170± S.F.                                                       | S∃A                     |
| MIN. FRONTAGE     | ,08              | 105.00'                                                            | S∃A                     |
| MIN. YARD FRONT   | '05              | 32.5'                                                              | YES                     |
| SIDE              | 10'              | 9.3'                                                               | EXISTING NON-CONFORMING |
| REAR              | 15'              | 91.3'                                                              | YES                     |
| MAX LOT COVERAGE  | 30%              | 16.5%                                                              | YES                     |
| MIN OPEN SPACE    | 50%              | 71.3%                                                              | YES                     |
| MAX. BLDG. HEIGHT | 36'              | 22.18'±                                                            | YES                     |
|                   |                  |                                                                    |                         |