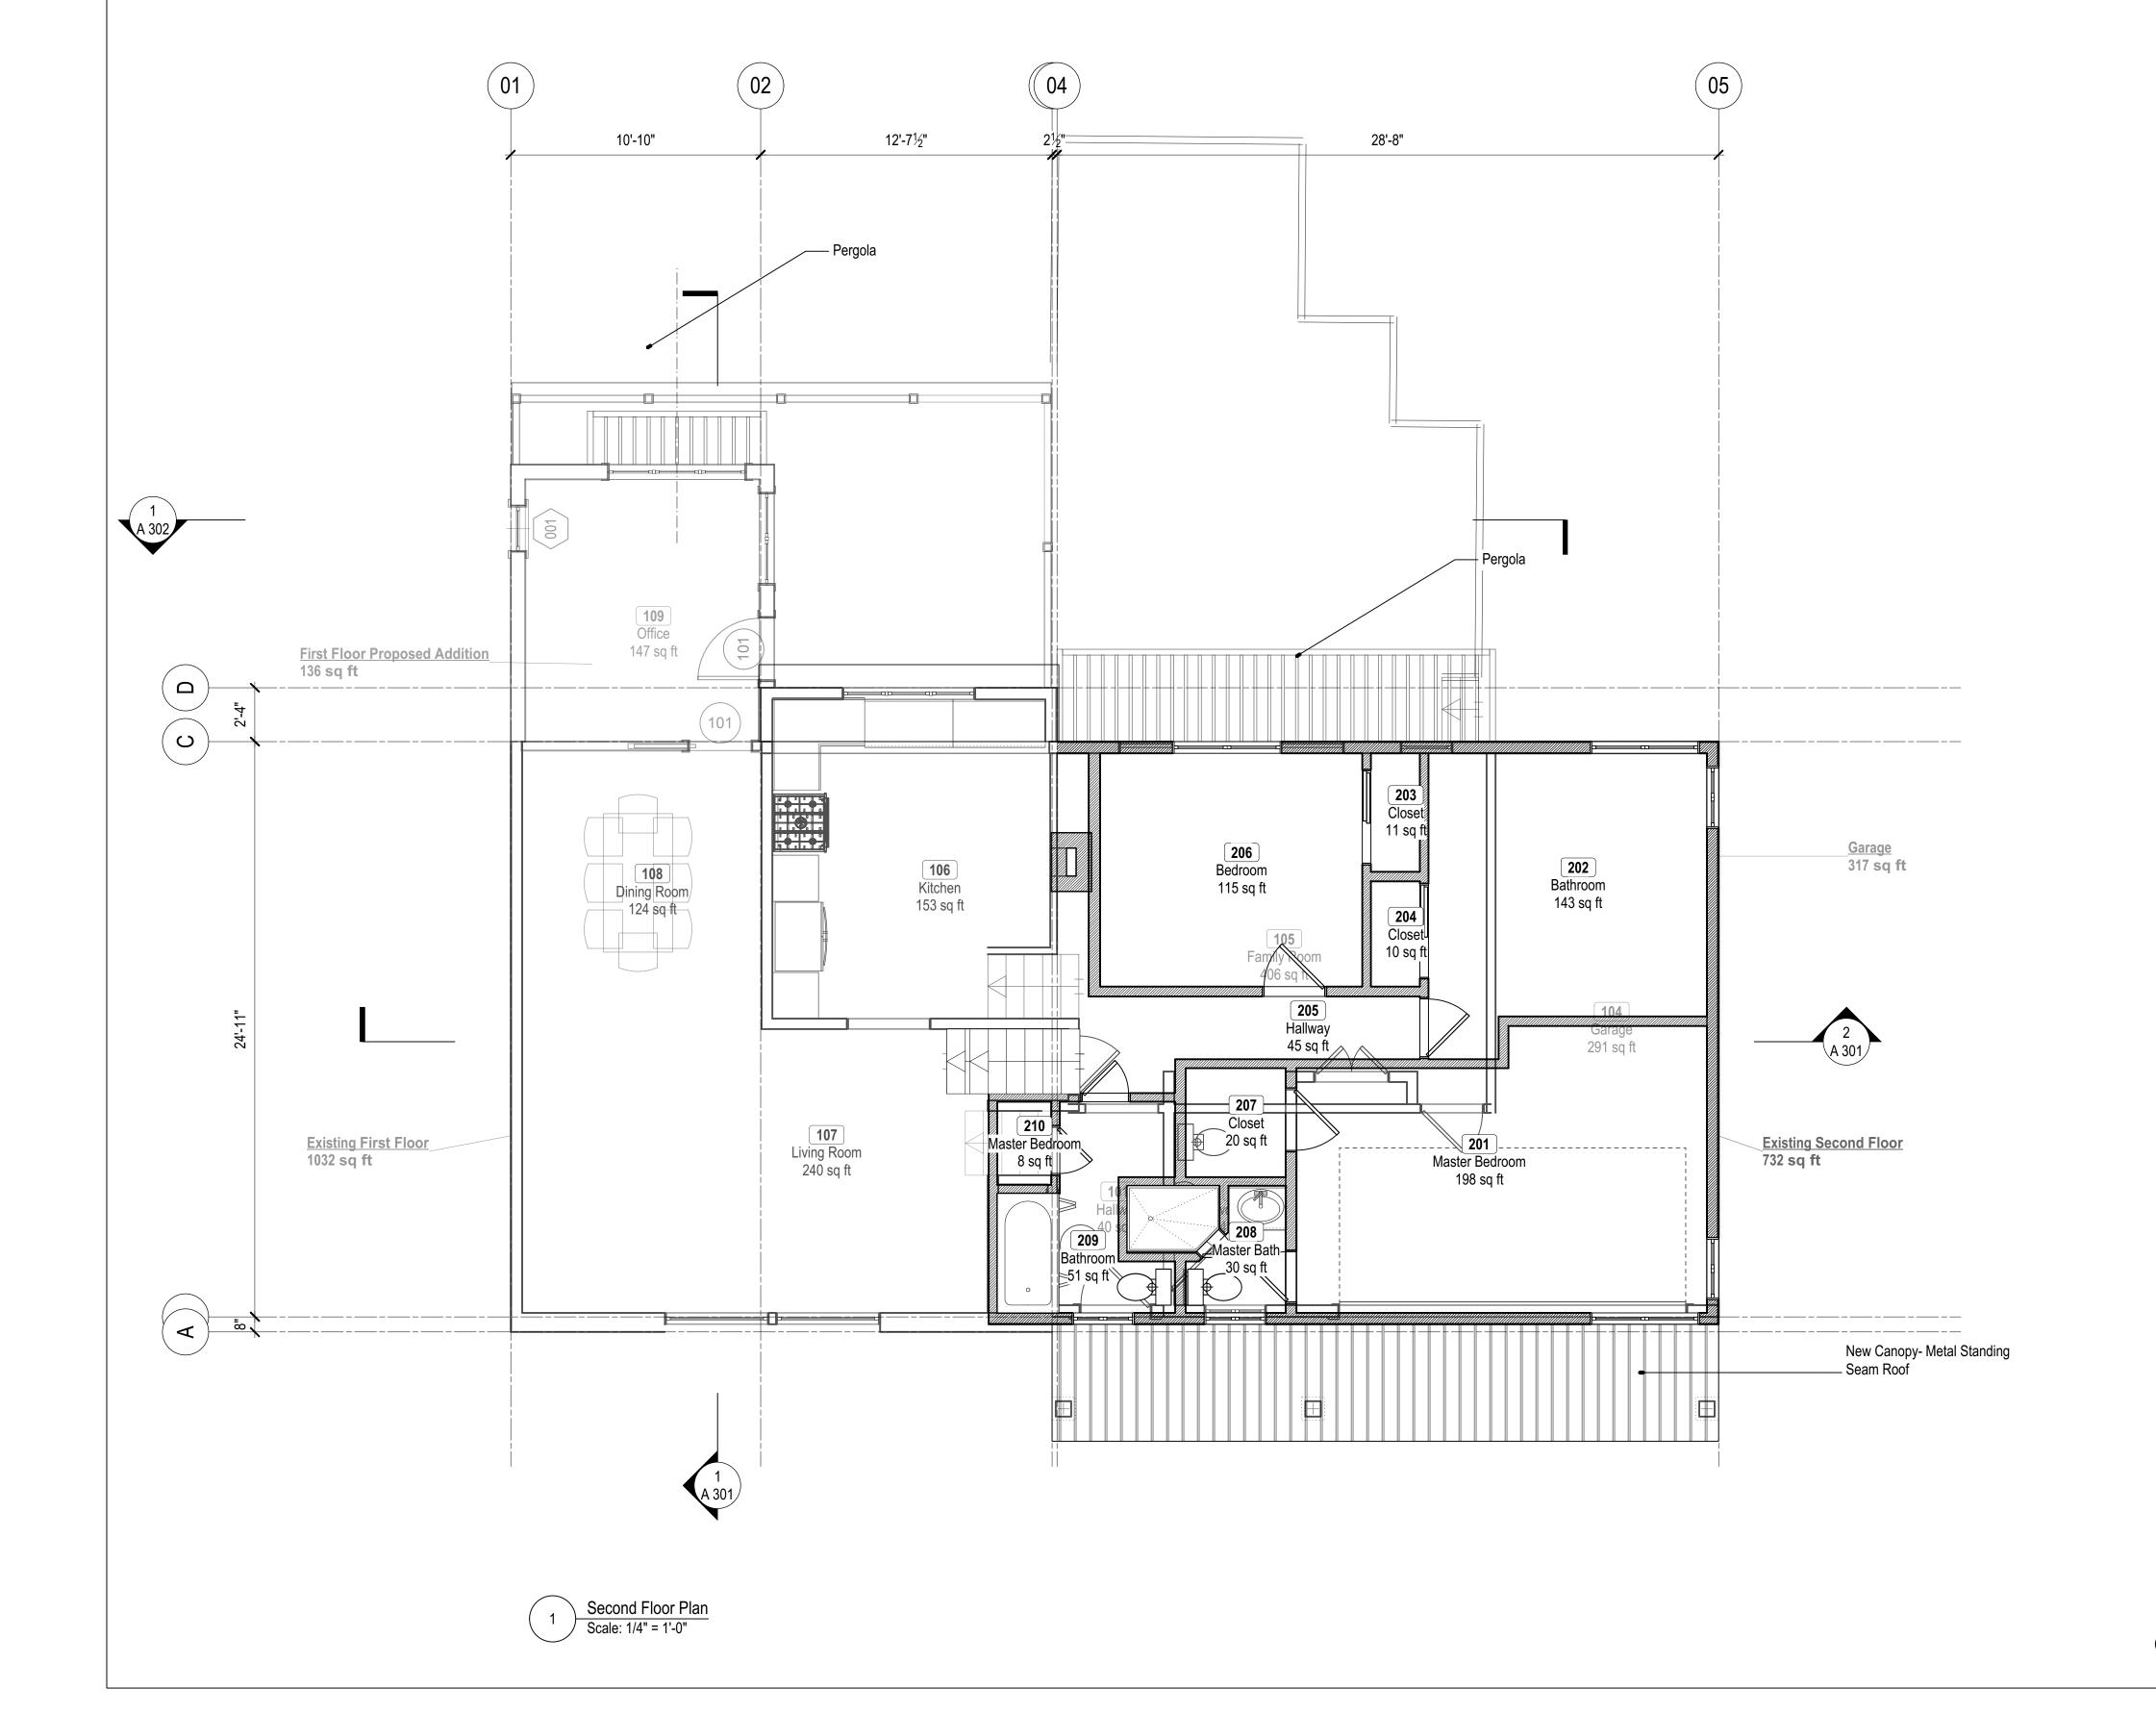

| Applicable Zoning Code:                    | Chapter 30: Zoning ( | Ordinance        |                   |                                        |
|--------------------------------------------|----------------------|------------------|-------------------|----------------------------------------|
| Zoning District:                           |                      | SF               | <del></del><br>R3 |                                        |
| Zoning Overlay District:                   |                      | , N              | A                 | _                                      |
| Lot Created After 12/7/1953                |                      |                  |                   |                                        |
| Year Built                                 | 1960                 |                  |                   |                                        |
|                                            | Existing             | Required/Allowed | Proposed          | Relief Requested<br>Accessory Apartmen |
| Land Use:                                  | Single Family        | Single Family    | No Change (NC)    | Special Permit (SP)                    |
| Lot Area (min):                            | 11,170 SF            | 10,000 SF        | NC                | None                                   |
| Lot Area per Unit (min):                   | NA SF                | NA SF            | NC SF             | None                                   |
| Lot Coverage (max):                        | 1,349 SF             | 3,351 SF         | 1,710 SF          | None                                   |
| Lot Frontage:                              | 105 SF FT            | 80.00 FT         | NC                | None                                   |
| Open Space (min):                          | 9,207 SF SF          | 5,585 SF         | 8,891 SF          | None                                   |
| Principal Building Setbacks - Front (min): | 0.00 FT              | 25.00 FT         | TBD               | None                                   |
| Principal Building Setbacks - Side (min):  | 0.00 FT              | 7.50 FT          | TBD               | None                                   |
| Principal Building Setbacks - Rear (min):  | 0.00 FT              | 15.00 FT         | TBD               | None                                   |
| Building Height Sloped Roof (max):         | 22.18' FT            | 36.00 FT         | NC                | None                                   |
| Building Height Flat Roof (max):           | TBD FT               | 30.00 FT         | TBD               | None                                   |
| Building Height Stories (max):             | 1.00                 | 2.5              | NC                | None                                   |
| Stories by special permit (max):(max):     | TBD                  | 3                | TBD               | None                                   |
| Floor Area Ratio                           | 0.24                 | 0.40             | 0.286             | None                                   |
| Building Floor Area:                       | 2,363 SF             | 4,502 SF         | 2,879 SF          | Yes                                    |
| Number of Parking Stalls:                  |                      | 2.00 /unit       | 3.00 /unit        | None                                   |
| -                                          |                      |                  |                   |                                        |