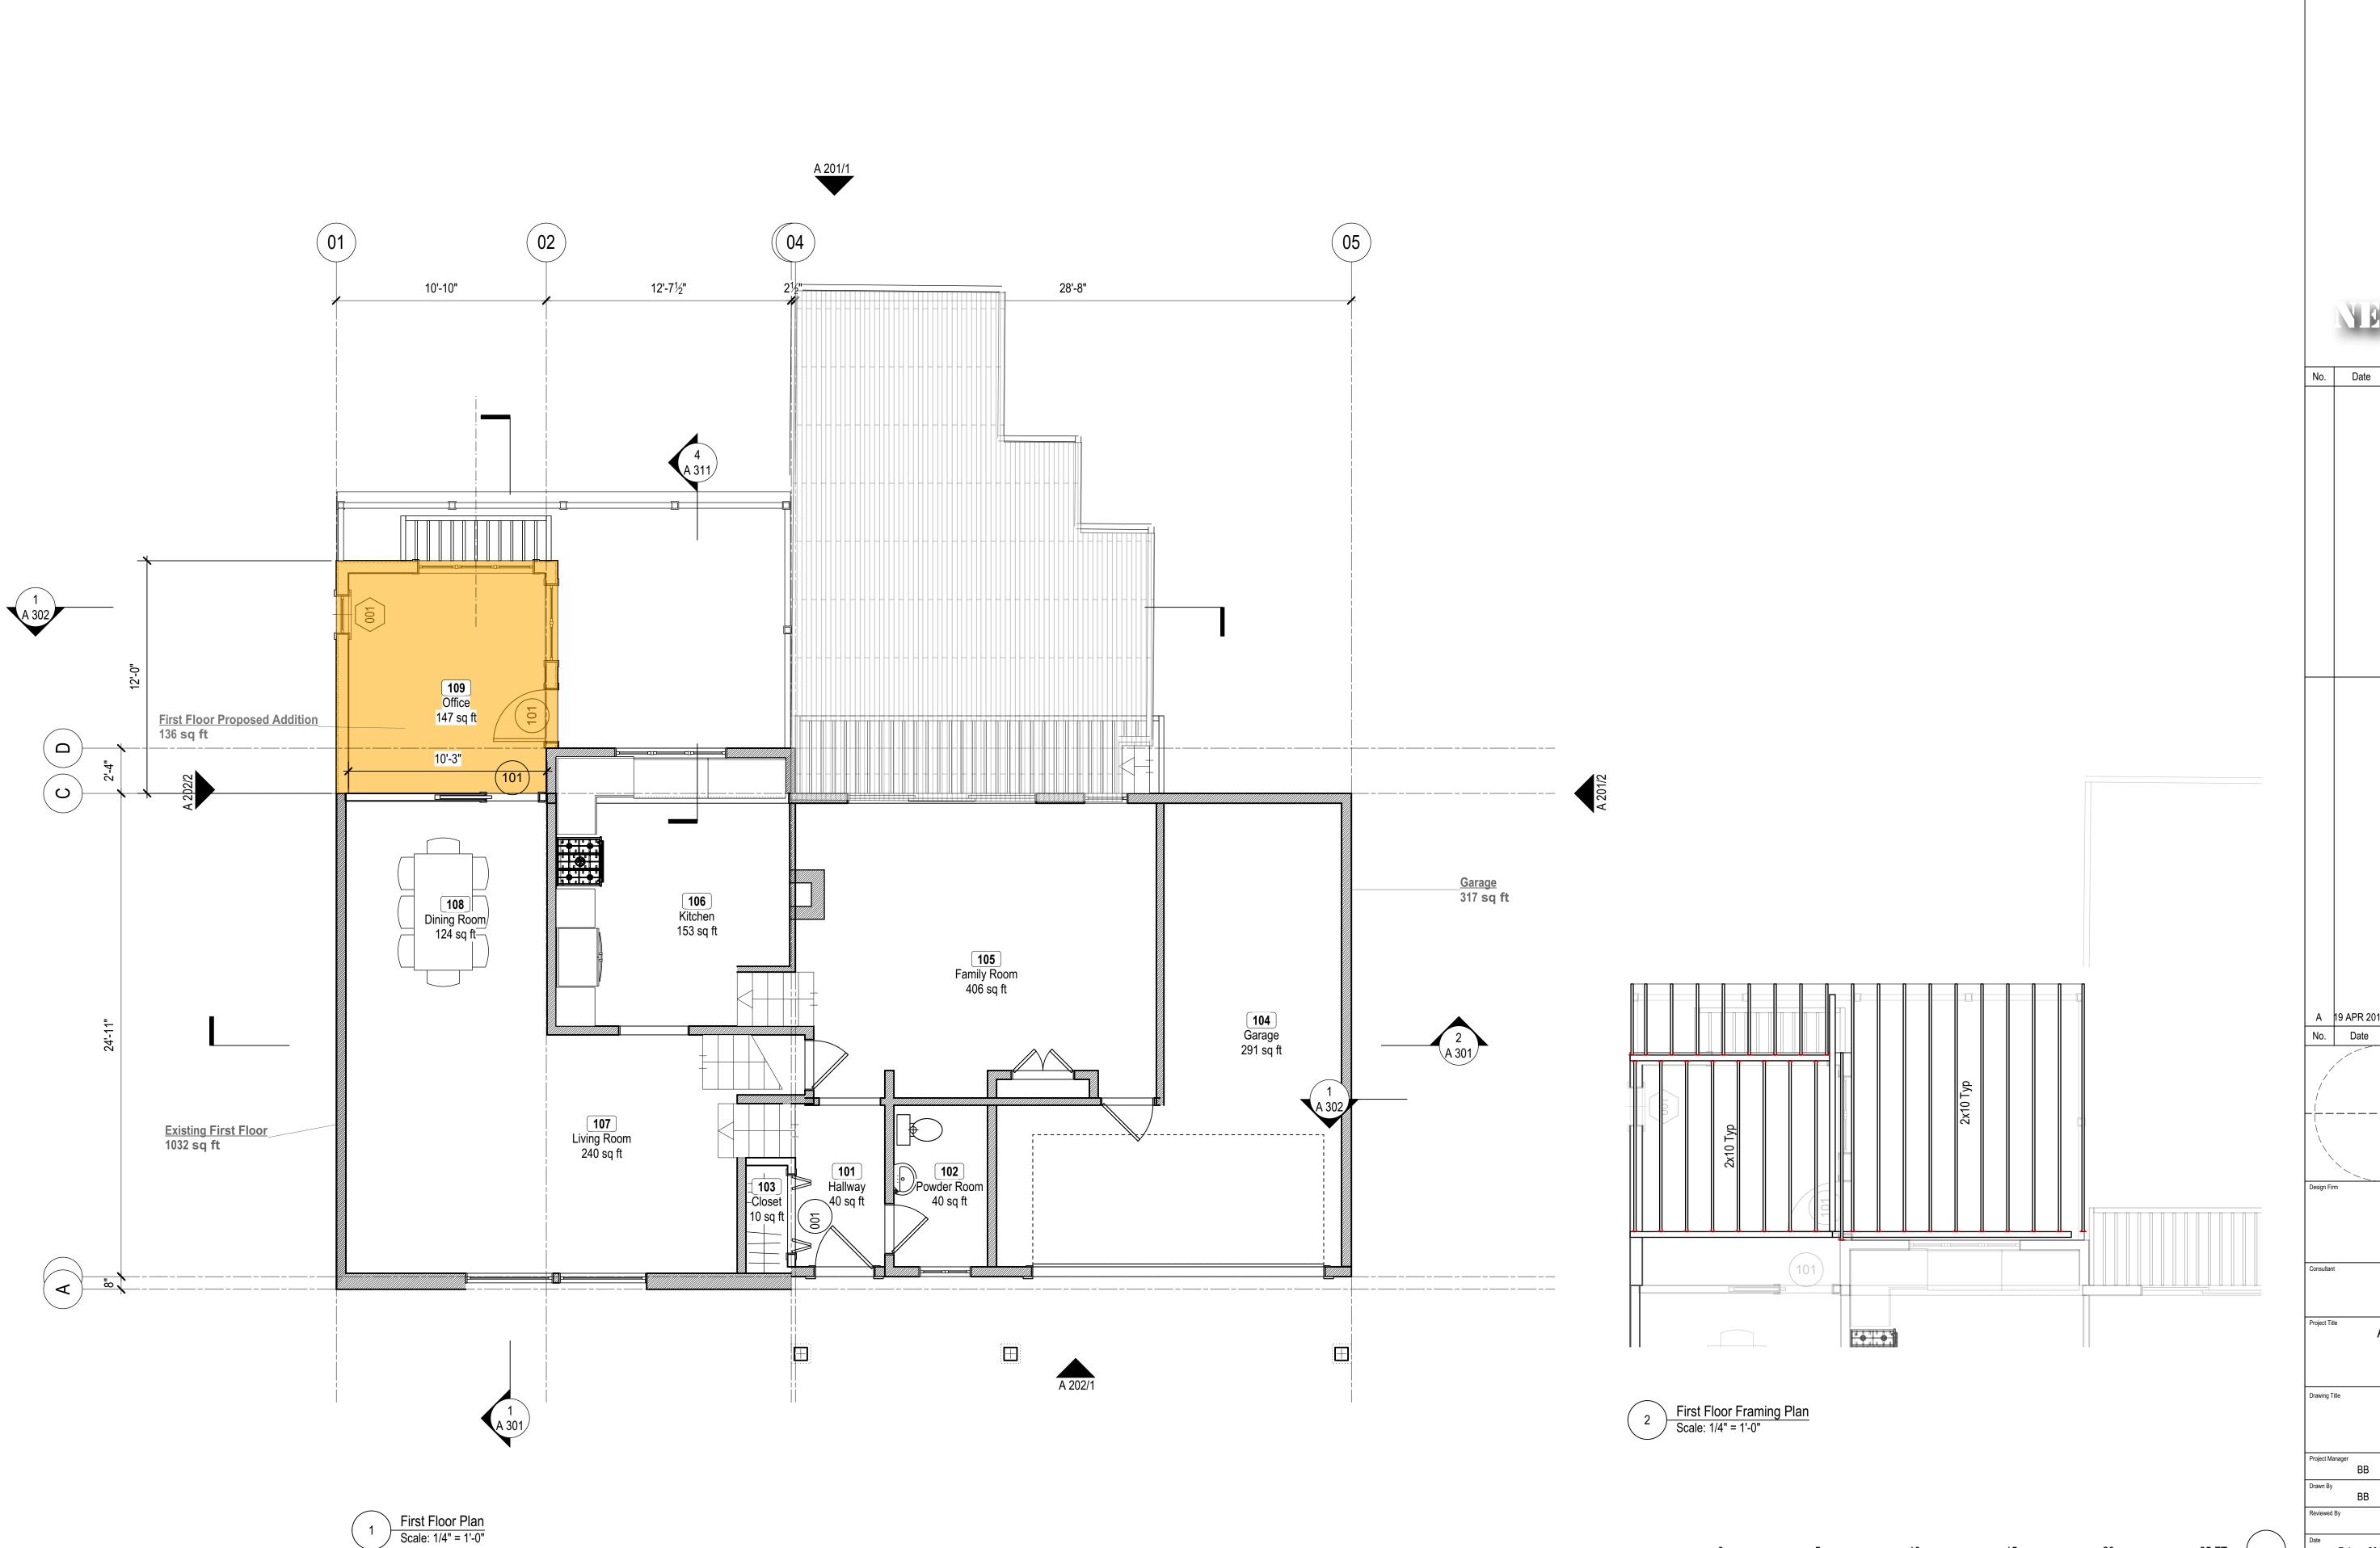

= 8,891 SF

11,170 - 2,279

| Applicable Zoning Code:                    | Chapter 30: Zoning ( | Ordinance        |                   |                                        |
|--------------------------------------------|----------------------|------------------|-------------------|----------------------------------------|
| Zoning District:                           |                      | SF               | <del></del><br>R3 |                                        |
| Zoning Overlay District:                   |                      | , N              | A                 | _                                      |
| Lot Created After 12/7/1953                |                      |                  |                   |                                        |
| Year Built                                 | 1960                 |                  |                   |                                        |
|                                            | Existing             | Required/Allowed | Proposed          | Relief Requested<br>Accessory Apartmen |
| Land Use:                                  | Single Family        | Single Family    | No Change (NC)    | Special Permit (SP)                    |
| Lot Area (min):                            | 11,170 SF            | 10,000 SF        | NC                | None                                   |
| Lot Area per Unit (min):                   | NA SF                | NA SF            | NC SF             | None                                   |
| Lot Coverage (max):                        | 1,349 SF             | 3,351 SF         | 1,710 SF          | None                                   |
| Lot Frontage:                              | 105 SF FT            | 80.00 FT         | NC                | None                                   |
| Open Space (min):                          | 9,207 SF SF          | 5,585 SF         | 8,891 SF          | None                                   |
| Principal Building Setbacks - Front (min): | 0.00 FT              | 25.00 FT         | TBD               | None                                   |
| Principal Building Setbacks - Side (min):  | 0.00 FT              | 7.50 FT          | TBD               | None                                   |
| Principal Building Setbacks - Rear (min):  | 0.00 FT              | 15.00 FT         | TBD               | None                                   |
| Building Height Sloped Roof (max):         | 22.18' FT            | 36.00 FT         | NC                | None                                   |
| Building Height Flat Roof (max):           | TBD FT               | 30.00 FT         | TBD               | None                                   |
| Building Height Stories (max):             | 1.00                 | 2.5              | NC                | None                                   |
| Stories by special permit (max):(max):     | TBD                  | 3                | TBD               | None                                   |
| Floor Area Ratio                           | 0.24                 | 0.40             | 0.286             | None                                   |
| Building Floor Area:                       | 2,363 SF             | 4,502 SF         | 2,879 SF          | Yes                                    |
| Number of Parking Stalls:                  |                      | 2.00 /unit       | 3.00 /unit        | None                                   |
| -                                          |                      |                  |                   |                                        |