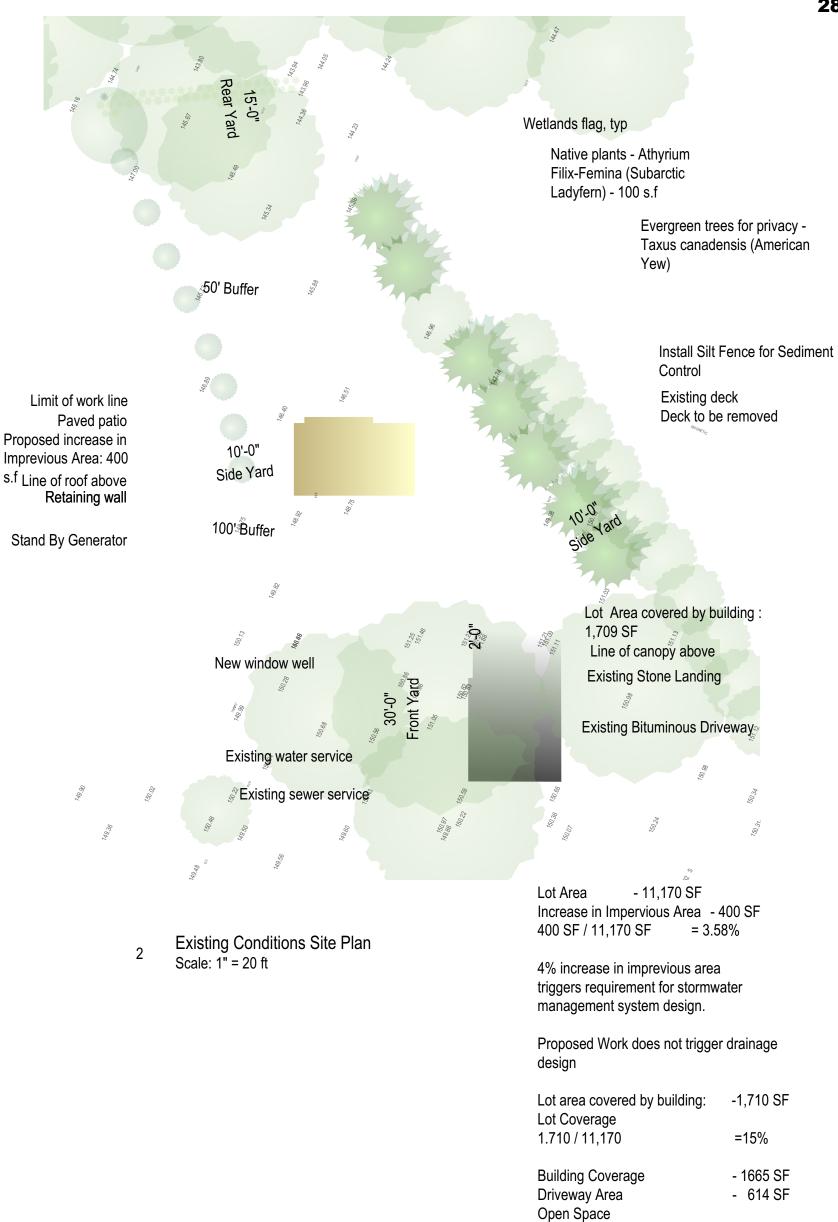

= 8,891 SF

11,170 - 2,279

| Applicable Zoning Code:                    | Chapter 30: Zoning ( | Ordinance        |                   |                                        |
|--------------------------------------------|----------------------|------------------|-------------------|----------------------------------------|
| Zoning District:                           |                      | SF               | <del></del><br>R3 |                                        |
| Zoning Overlay District:                   |                      | , N              | A                 | _                                      |
| Lot Created After 12/7/1953                |                      |                  |                   |                                        |
| Year Built                                 | 1960                 |                  |                   |                                        |
|                                            | Existing             | Required/Allowed | Proposed          | Relief Requested<br>Accessory Apartmen |
| Land Use:                                  | Single Family        | Single Family    | No Change (NC)    | Special Permit (SP)                    |
| Lot Area (min):                            | 11,170 SF            | 10,000 SF        | NC                | None                                   |
| Lot Area per Unit (min):                   | NA SF                | NA SF            | NC SF             | None                                   |
| Lot Coverage (max):                        | 1,349 SF             | 3,351 SF         | 1,710 SF          | None                                   |
| Lot Frontage:                              | 105 SF FT            | 80.00 FT         | NC                | None                                   |
| Open Space (min):                          | 9,207 SF SF          | 5,585 SF         | 8,891 SF          | None                                   |
| Principal Building Setbacks - Front (min): | 0.00 FT              | 25.00 FT         | TBD               | None                                   |
| Principal Building Setbacks - Side (min):  | 0.00 FT              | 7.50 FT          | TBD               | None                                   |
| Principal Building Setbacks - Rear (min):  | 0.00 FT              | 15.00 FT         | TBD               | None                                   |
| Building Height Sloped Roof (max):         | 22.18' FT            | 36.00 FT         | NC                | None                                   |
| Building Height Flat Roof (max):           | TBD FT               | 30.00 FT         | TBD               | None                                   |
| Building Height Stories (max):             | 1.00                 | 2.5              | NC                | None                                   |
| Stories by special permit (max):(max):     | TBD                  | 3                | TBD               | None                                   |
| Floor Area Ratio                           | 0.24                 | 0.40             | 0.286             | None                                   |
| Building Floor Area:                       | 2,363 SF             | 4,502 SF         | 2,879 SF          | Yes                                    |
| Number of Parking Stalls:                  |                      | 2.00 /unit       | 3.00 /unit        | None                                   |
| -                                          |                      |                  |                   |                                        |