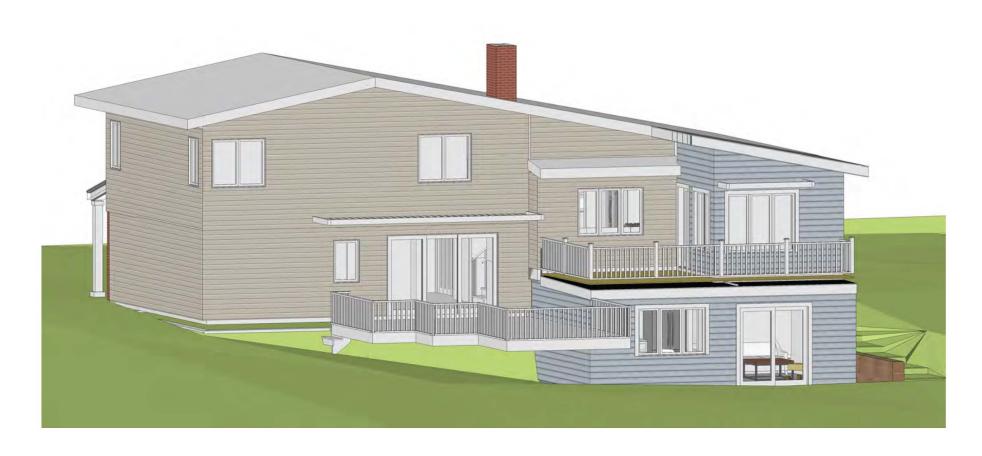

## Accessory Apartment Addition Braga-Basaria Residence 133 Harwich Road Chestnut Hill

Fire Department Beacon Audible Notification Device **Audio-Visual Notification Device** Visual Notification Device Carbon Monoxide Detector **ELECTRICAL POWER LEGEND** Wall Duplex (X = Circuit Number where shown) New Door Wall Quadplex Floor Simplex Floor Duplex Floor Quadplex Window to be removed Ceiling Quadplex 220v Outlet DRAWING SYMBOL LEGEND Junction Box Elevation Marker Partial Section Marker Detail Reference Marker Detail Box