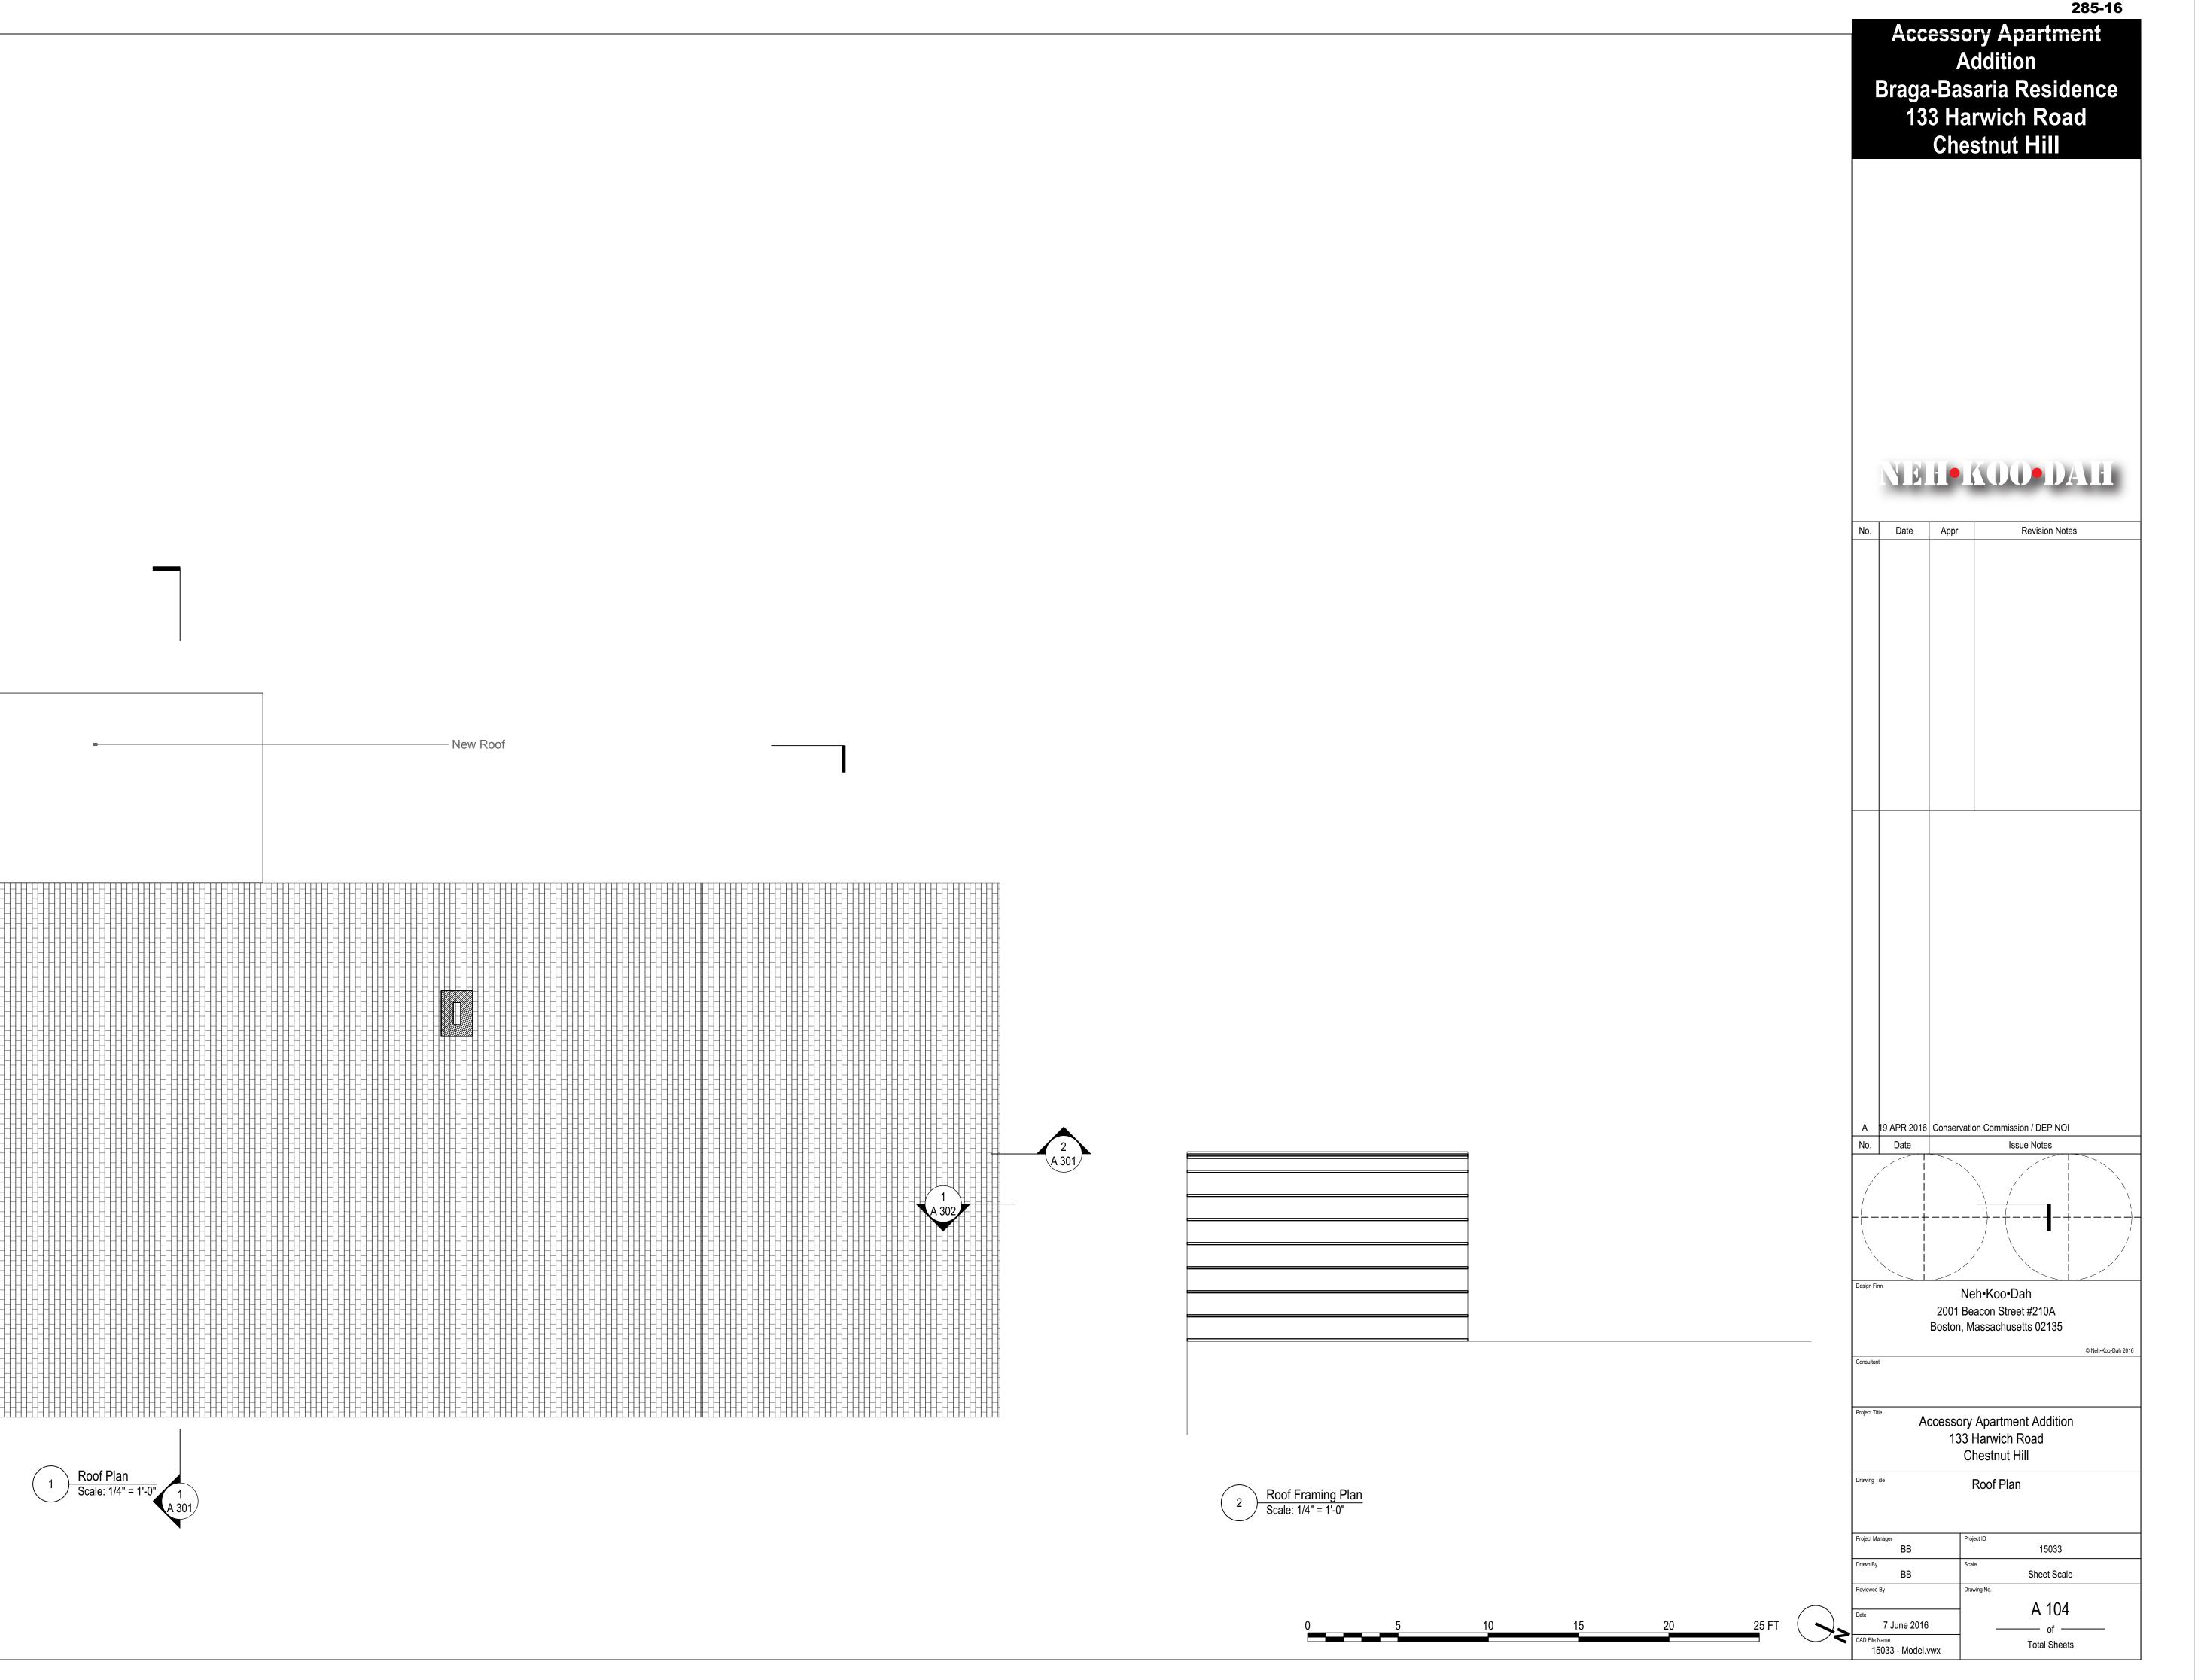

## Accessory Apartment Addition Braga-Basaria Residence 133 Harwich Road Chestnut Hill

Fire Department Beacon Audible Notification Device **Audio-Visual Notification Device** Visual Notification Device Carbon Monoxide Detector **ELECTRICAL POWER LEGEND** Wall Duplex (X = Circuit Number where shown) New Door Wall Quadplex Floor Simplex Floor Duplex Floor Quadplex Window to be removed Ceiling Quadplex 220v Outlet DRAWING SYMBOL LEGEND Junction Box Elevation Marker Partial Section Marker Detail Reference Marker Detail Box