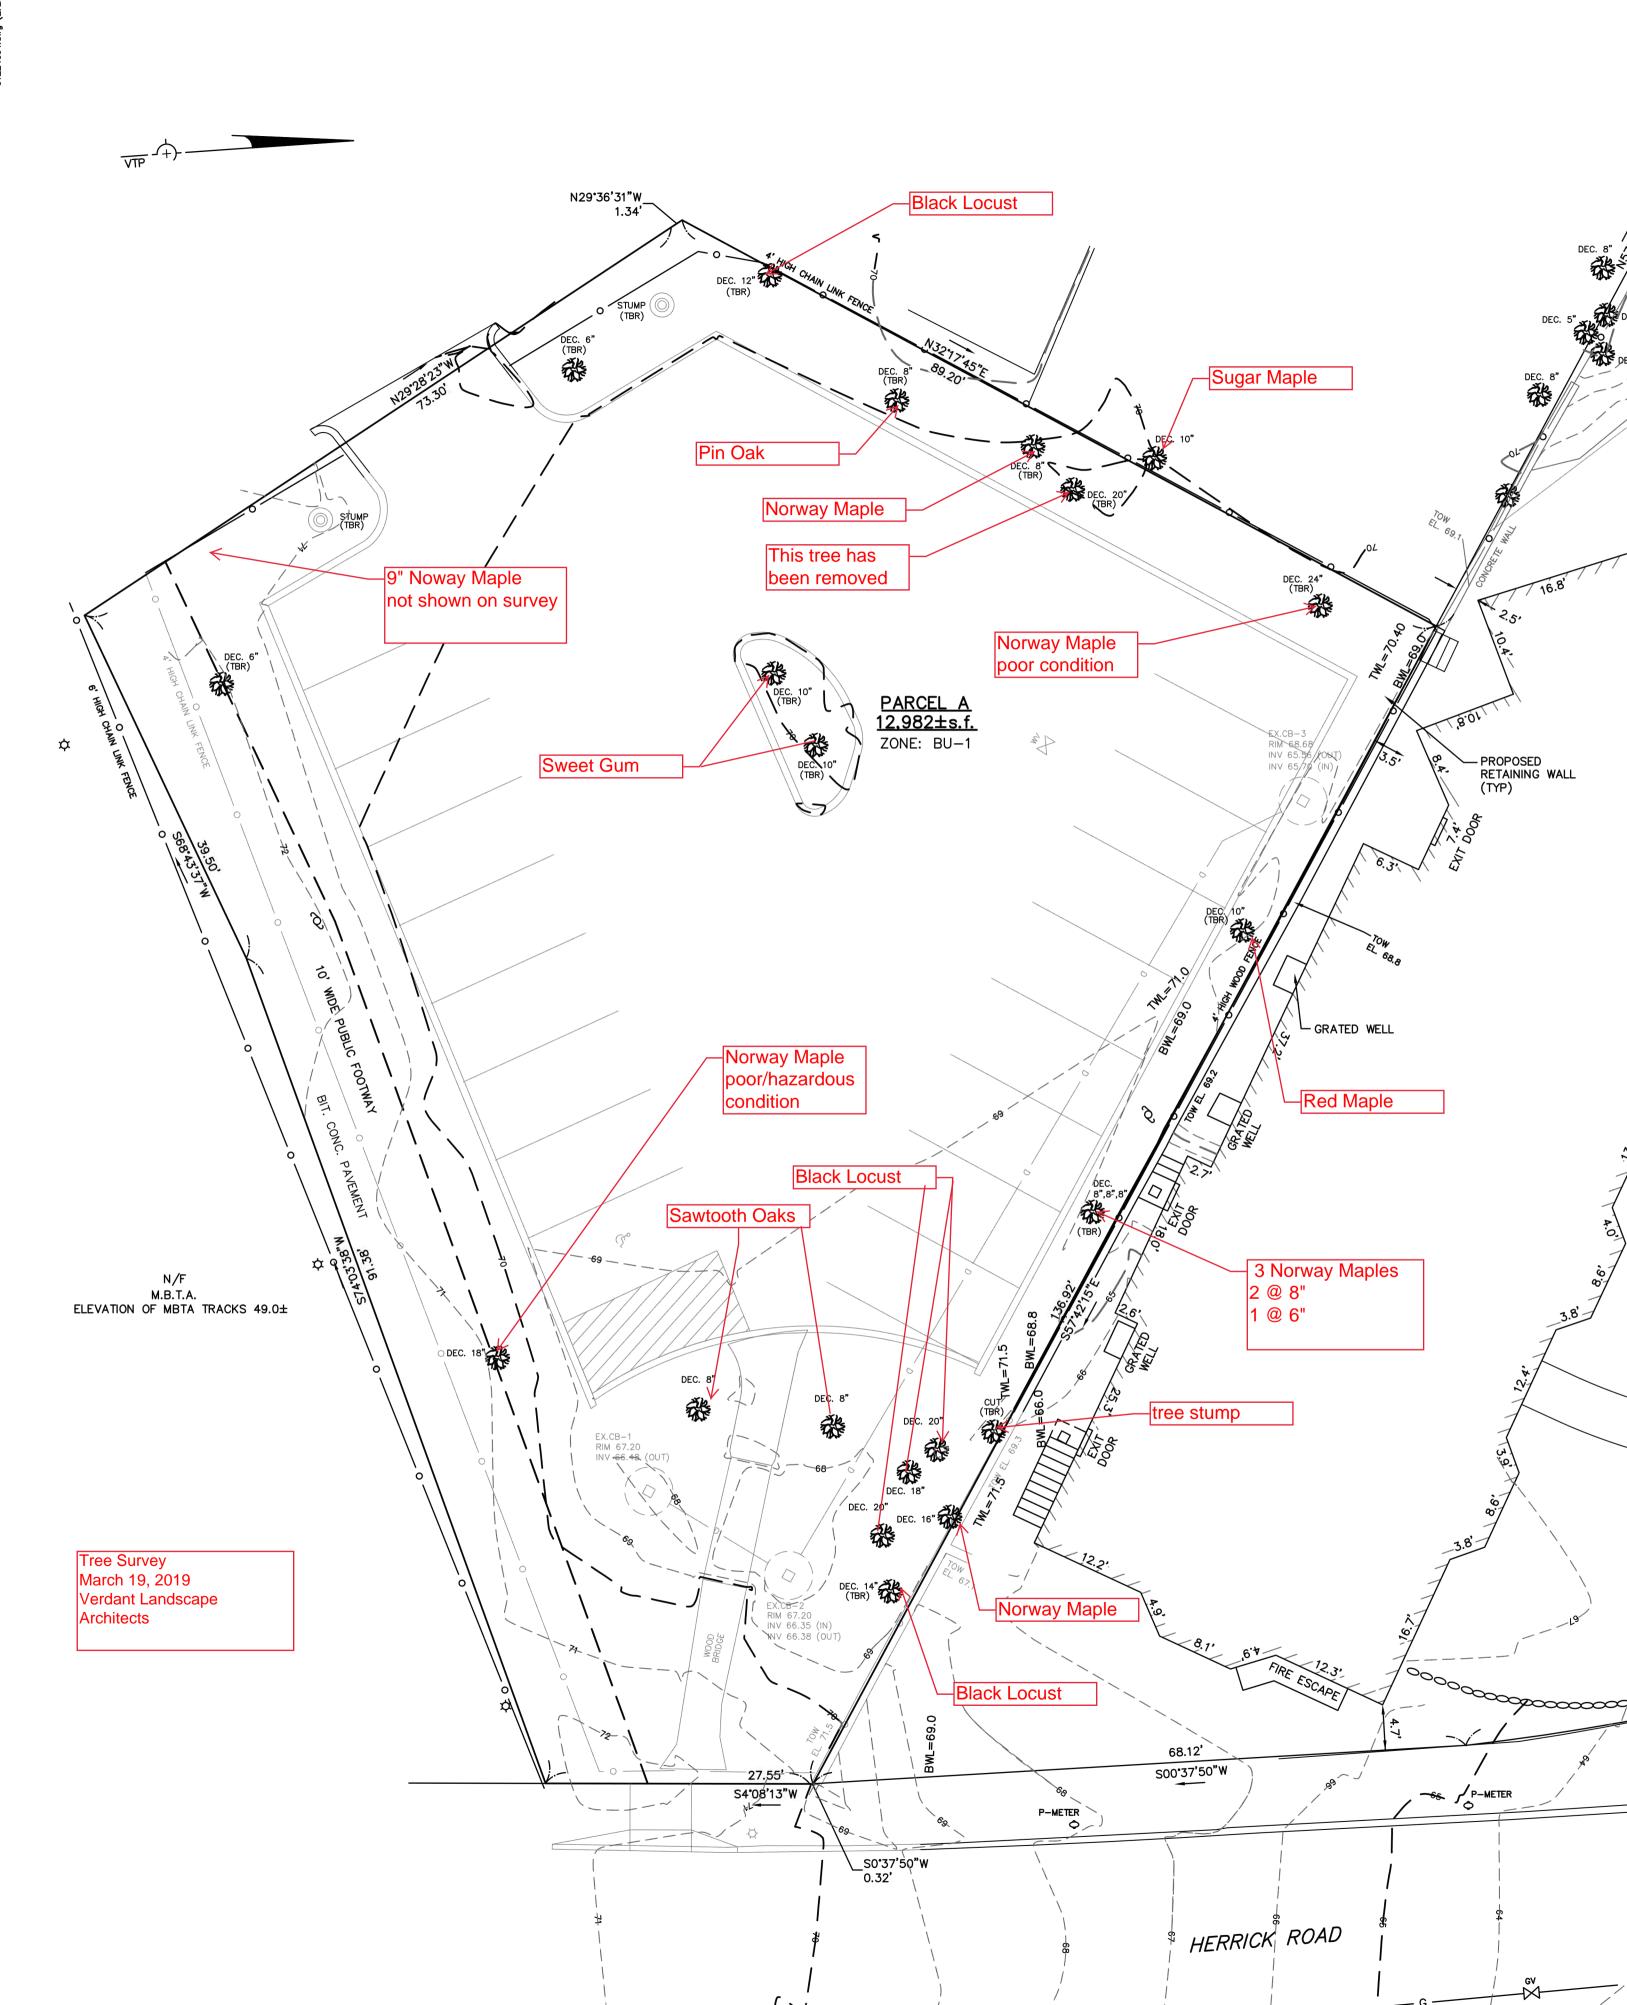

## **Existing Trees on the Project Site subject to Ordinance:**

As shown on the attached plan: there are the following trees on site that are proposed to be removed:

Red Maple, Acer rubrum 10" DBH

Norway Maple, Acer platinoides 16" DBH

Norway Maple, Acer platinoides 9" DBH

Norway Maple, Acer platinoides 8" DBH

Norway Maple, Acer platinoides 8" DBH

Norway Maple, Acer platinoides 8" DBH

Norway Maple, Acer platinoides 6" DBH (shown on survey as 8" see photo 3)\*

Norway Maple, Acer platinoides 18" DBH (Hazardous needs to be removed see photo 1)\*

Norway Maple, Acer platinoides 24" DBH (Poor condition top removed see photo 2)\*

Norway Maple, Acer platinoides 20" DBH (shown on survey, already removed)\*

Black Locust Robinia pseudoacacia 20" DBH

Black Locust Robinia pseudoacacia 20" DBH

Black Locust Robinia pseudoacacia 18" DBH

Black Locust Robinia pseudoacacia 14" DBH

Black Locust Robinia pseudoacacia 12" DBH

Sweet Gum Liquidambar styraciflua 8" DBH (survey incorrectly states 10" DBH)

Sweet Gum Liquidambar styraciflua 8" DBH (survey incorrectly states 10" DBH)

Pin Oak Quercus palustris 8" DBH

Sawtooth Oak Quercus acutissima 8" DBH

Sawtooth Oak Quercus acutissima 8" DBH

Total 183 caliper inches (Not including trees noted with \*)

## **Proposed Replacement Trees**

The Planting Plan shows the following trees planted on site in compensation for the 175" DBH trees removed:

- 6 Japanese Maple 2.5" cal. = 15 cal. inches
- I Armstrong Red Maple 3.5-4" cal. = 4 cal. Inches
- 5 Shadblow 2.5" cal. = 12.5 cal. Inches
- Pagoda Dogwood 2.5" cal. = 2.5 cal. Inches
- 8 Sweet Gum 3.5-4" cal. = 32 cal. Inches

## **Tree Protection**

There is a 10" Sugar Maple, Acer saccharum located just beyond the property line. We recommend fencing off the area near this tree as shown on the plan and remove only the top 6" of soil to install the proposed asphalt pavement.