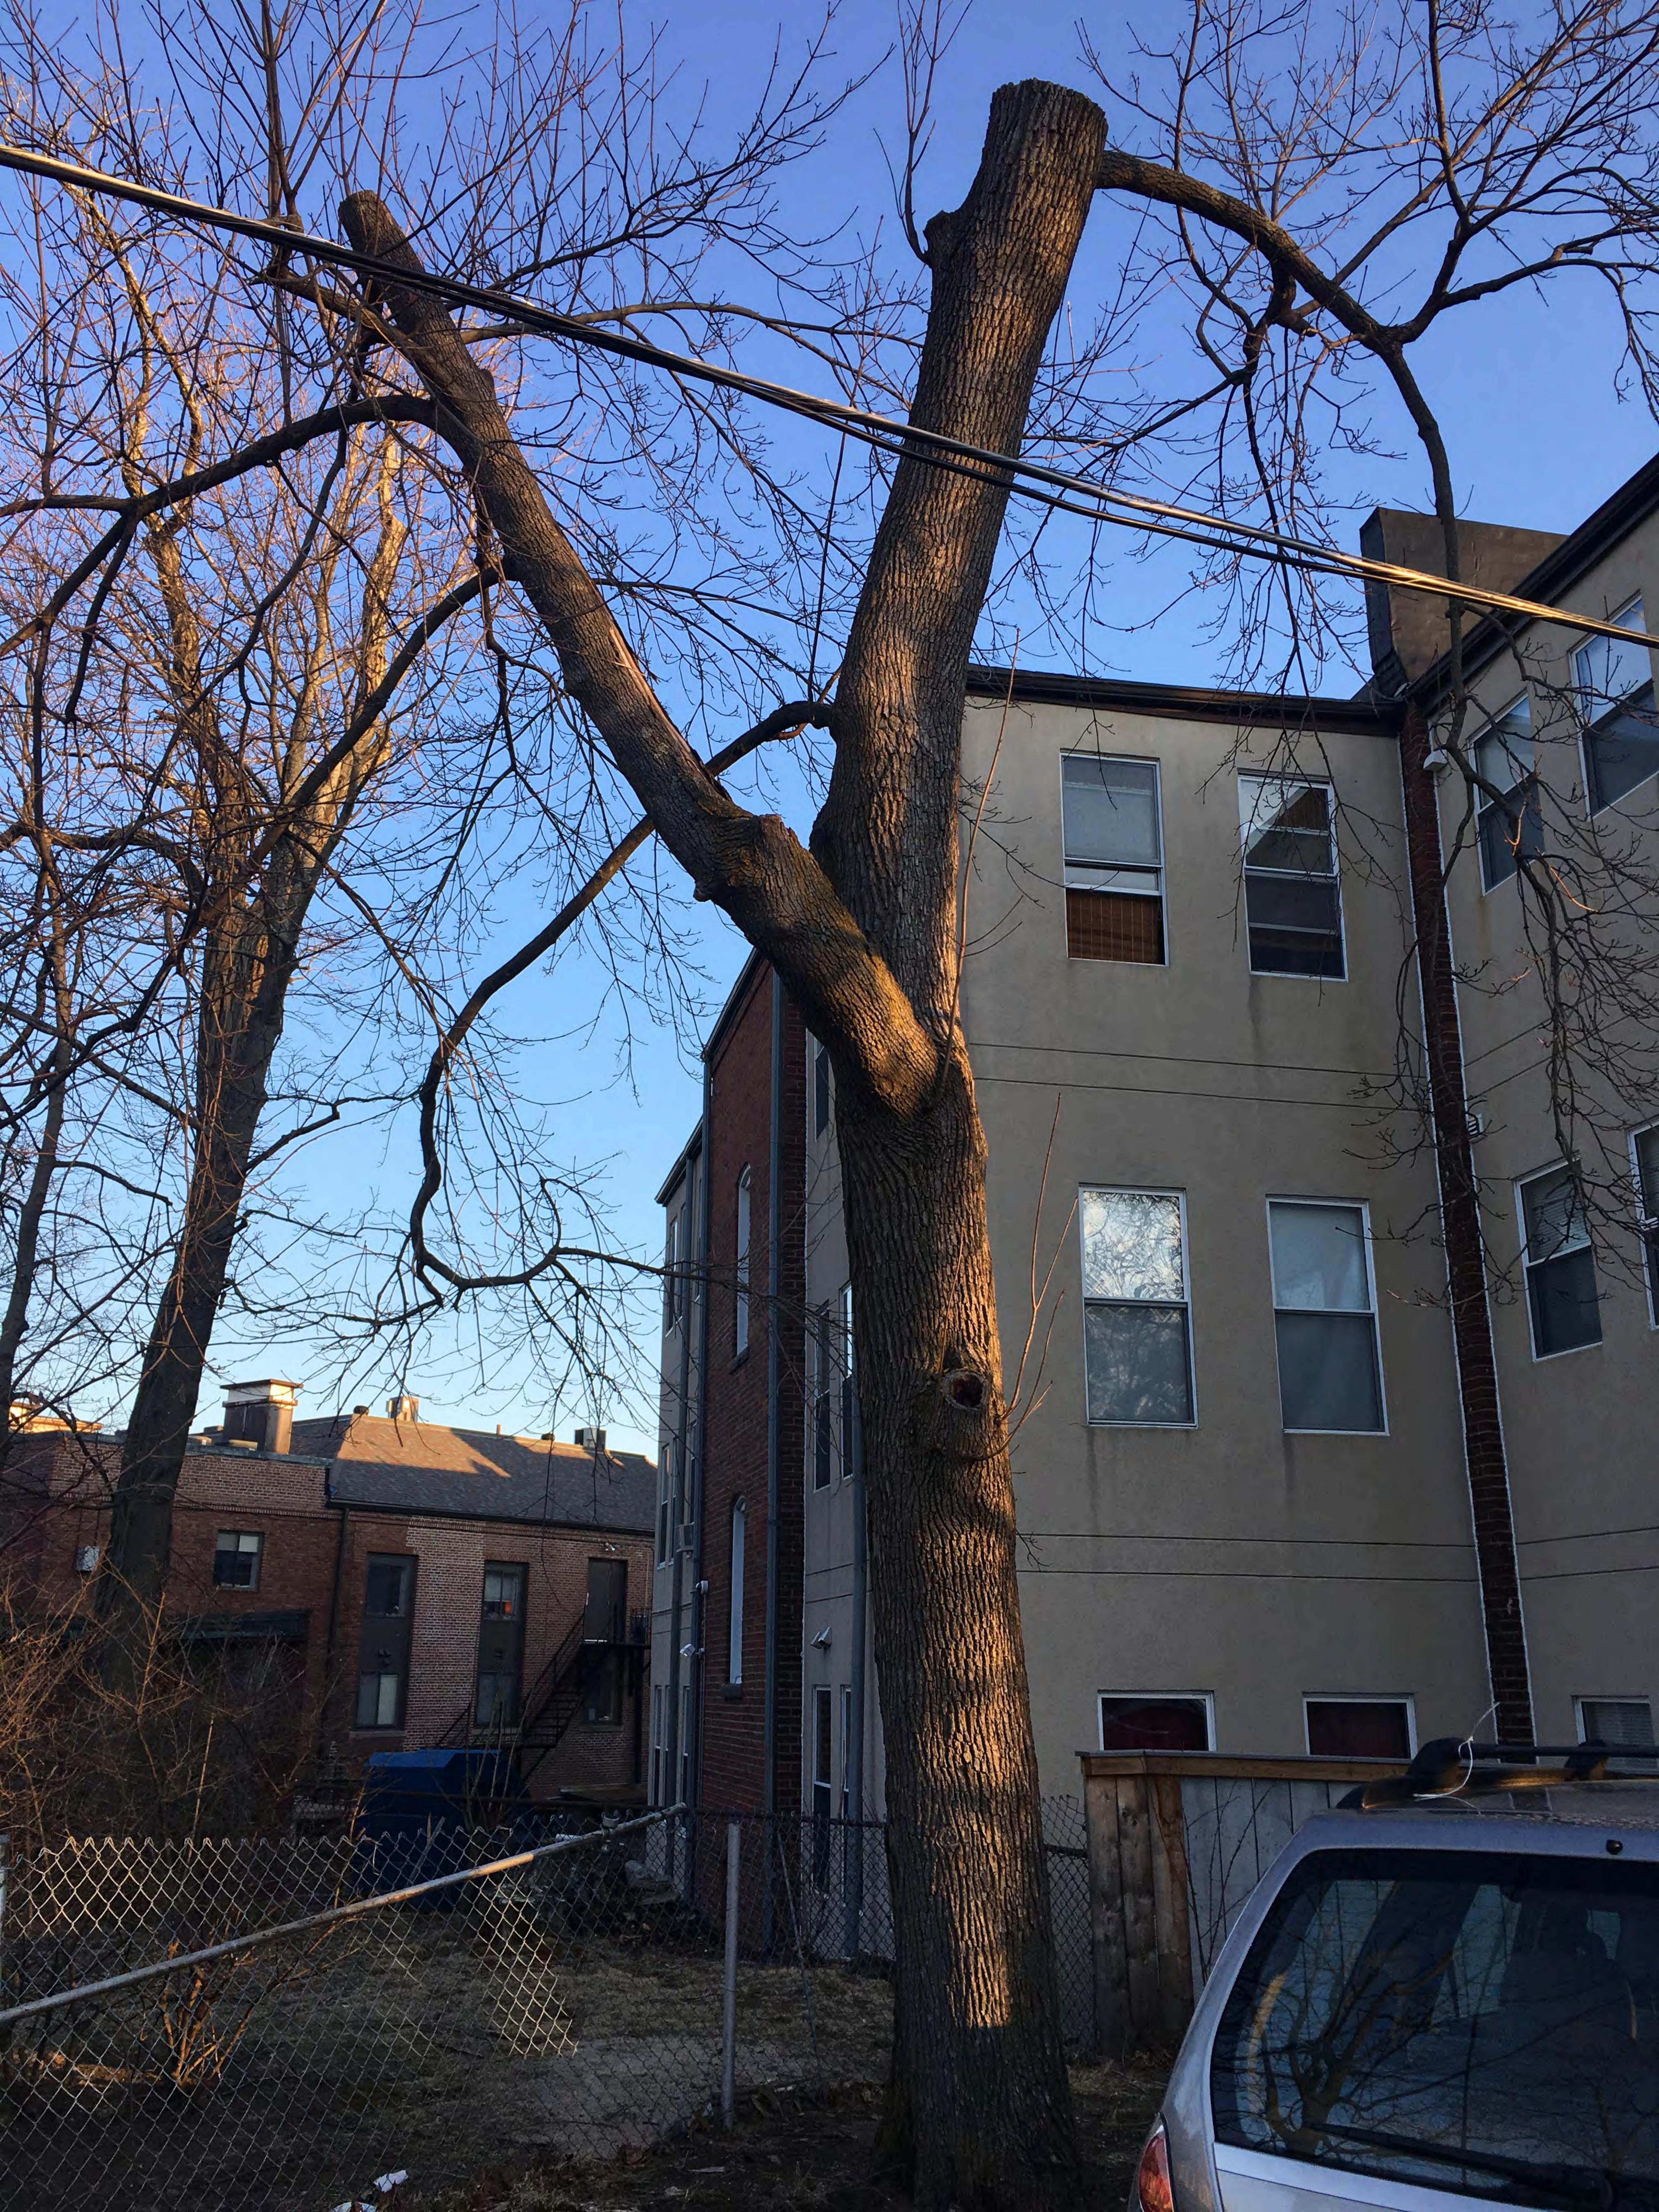

Norway Maple, Acer platinoides 18" DBH (Hazardous needs to be removed see photo 1)\*

Norway Maple, Acer platinoides 24" DBH (Poor condition top removed see photo 2)\*

Norway Maple, Acer platinoides 20" DBH (shown on survey, already removed)\*