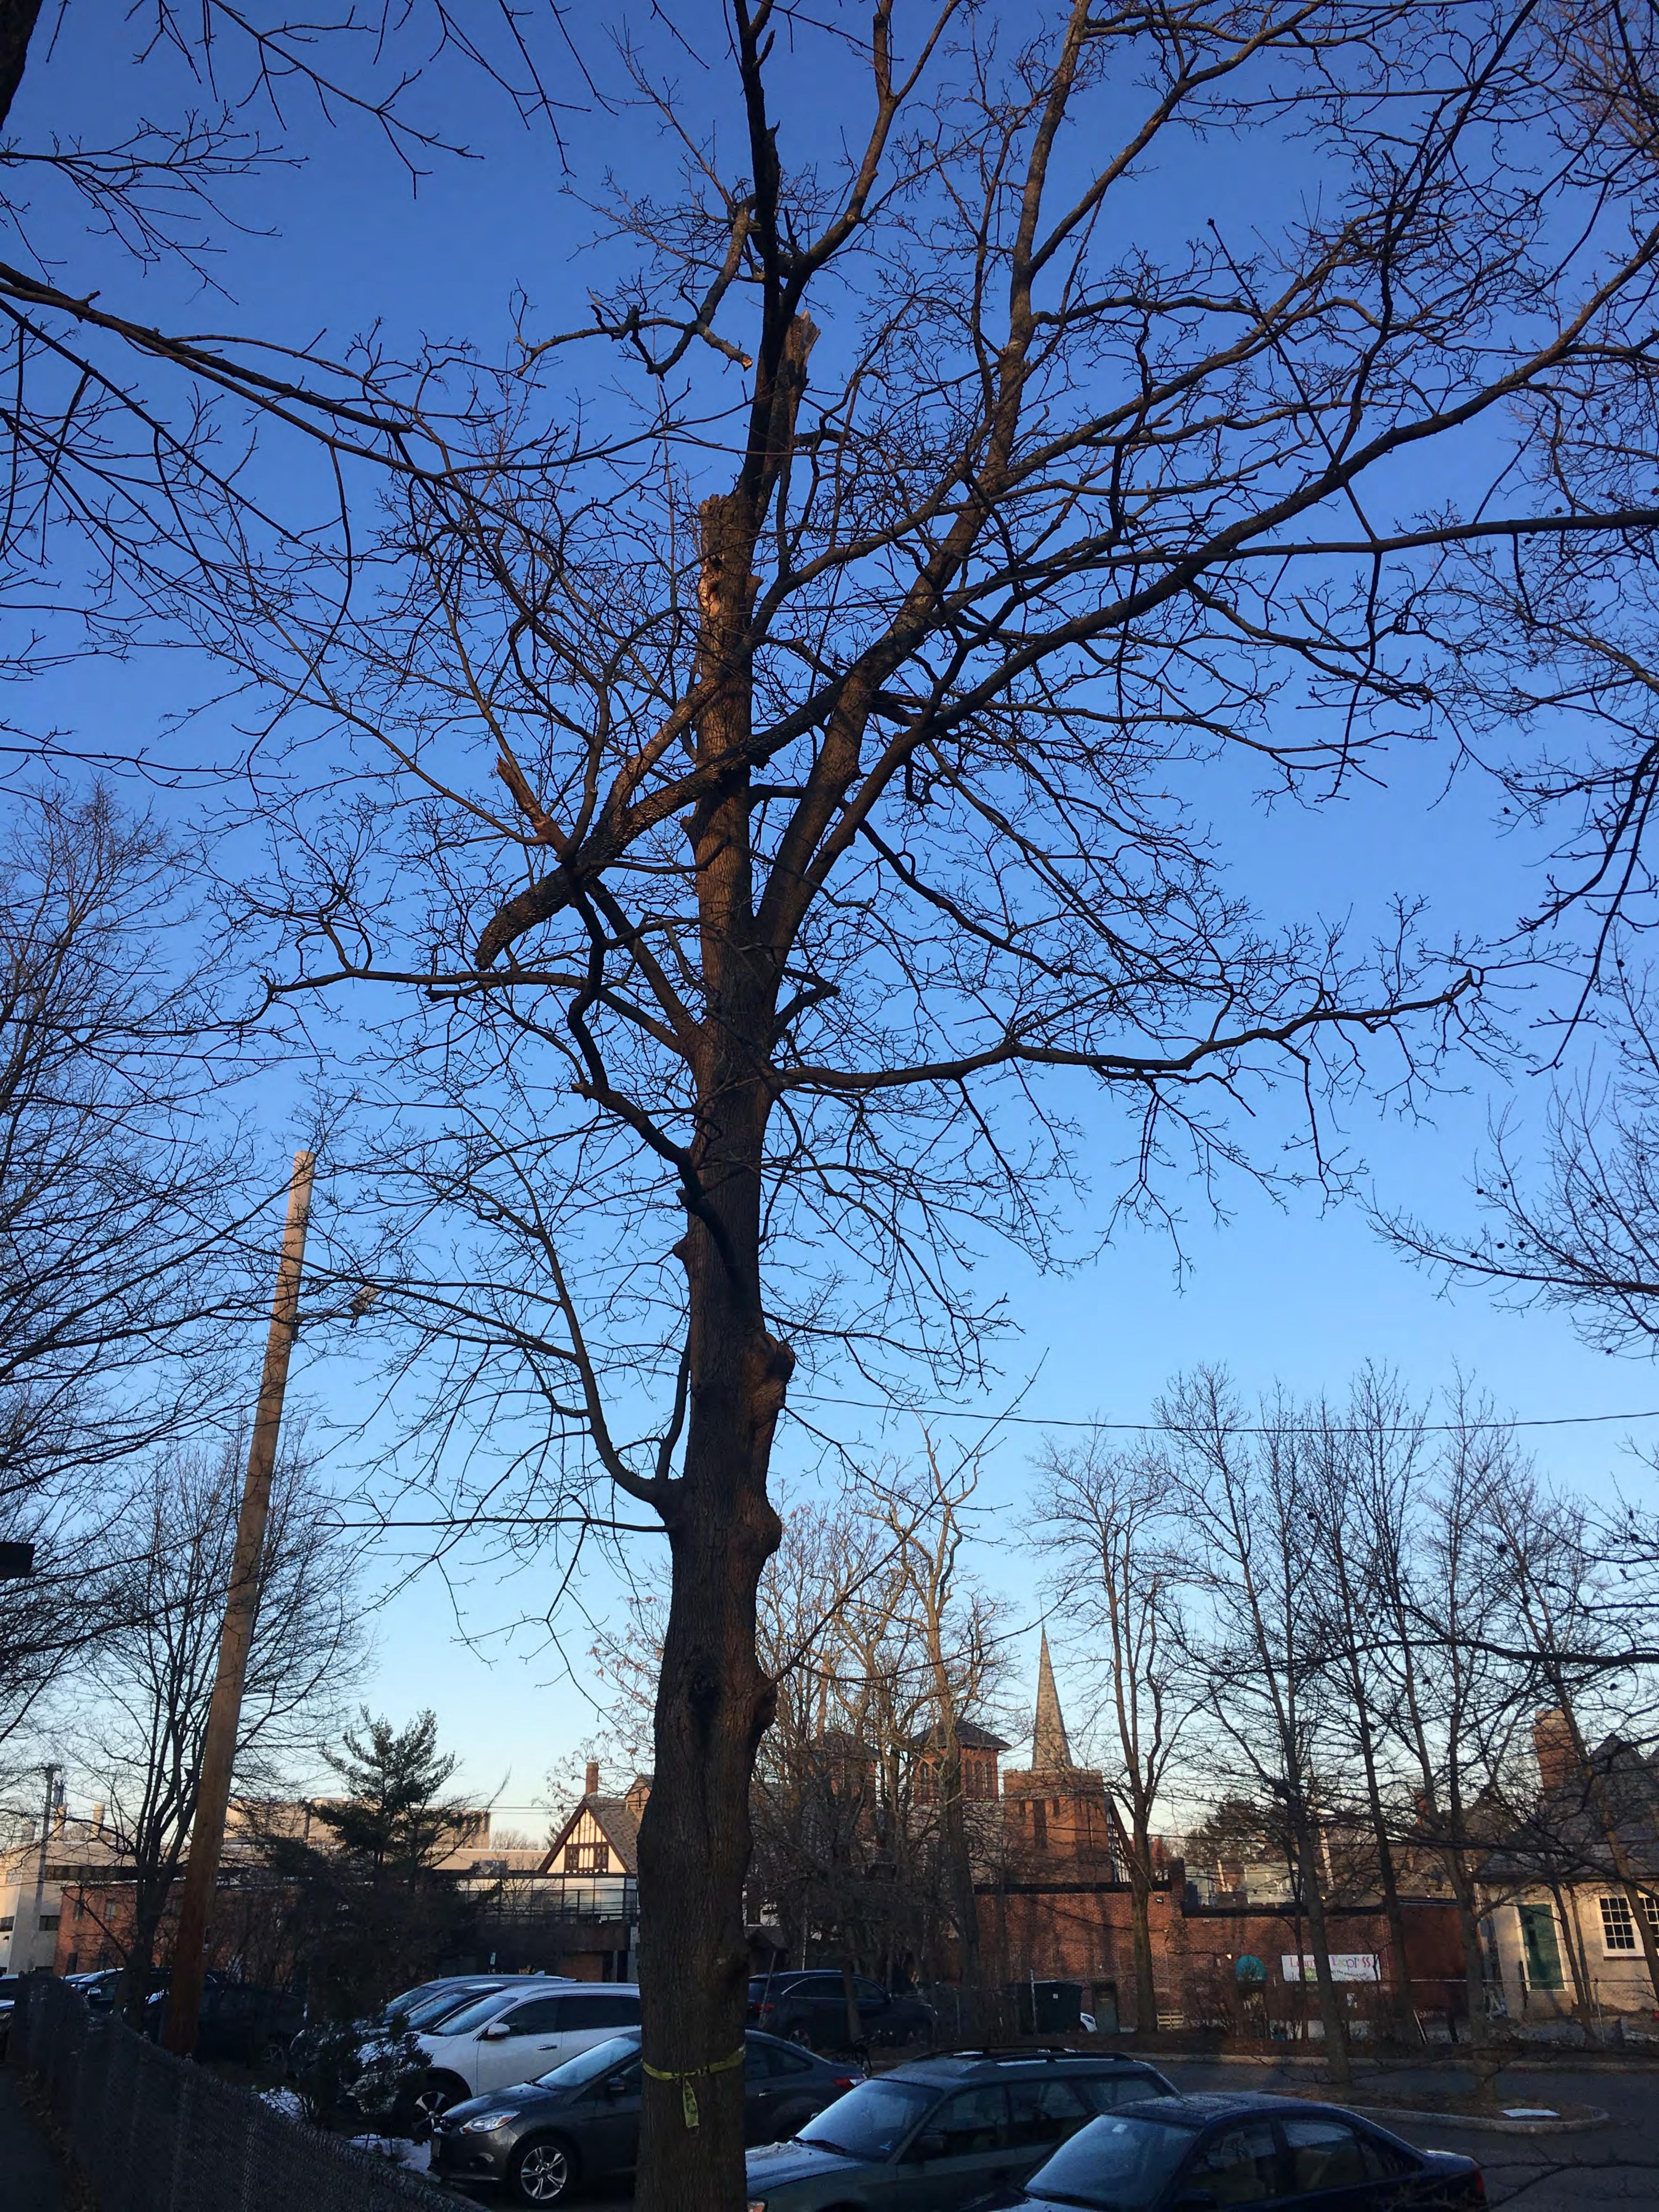

Norway Maple, Acer platinoides 18" DBH (Hazardous needs to be removed see photo 1)\*

Norway Maple, Acer platinoides 24" DBH (Poor condition top removed see photo 2)\*

Norway Maple, Acer platinoides 20" DBH (shown on survey, already removed)\*