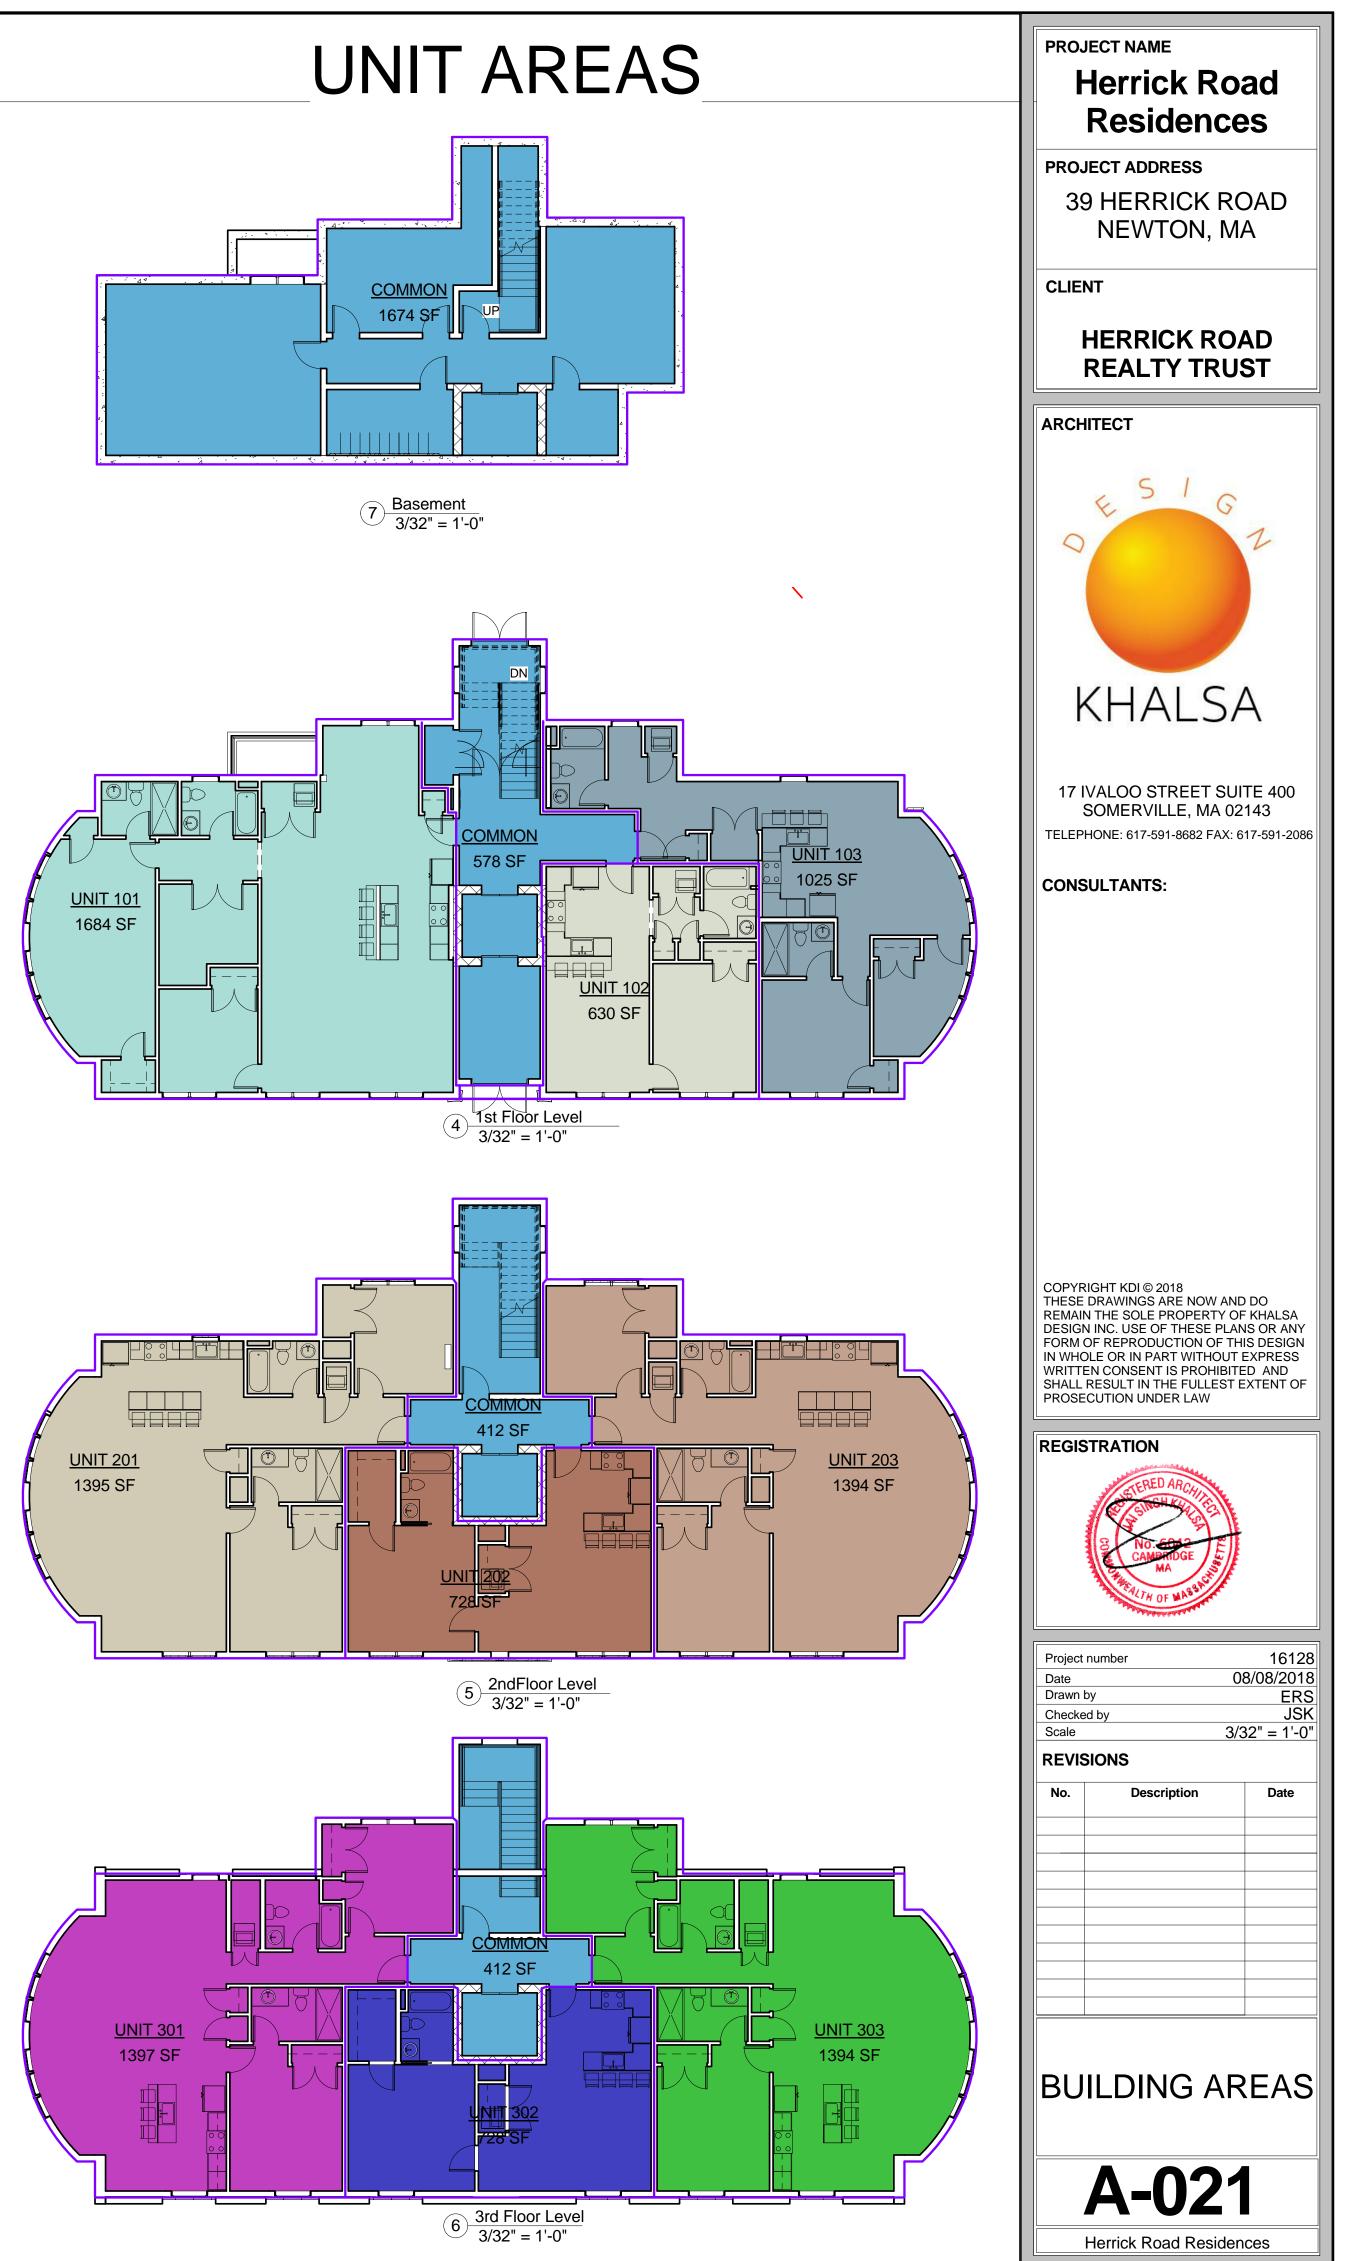

|              | DRAWING LIS              | Т                |
|--------------|--------------------------|------------------|
| SHEET NUMBER | SHEET NAME               | SHEET ISSUE DATE |
|              |                          |                  |
| A-000        | COVER SHEET              | 08/08/2018       |
| C-1          | EXISTING CIVIL SITE PLAN | 01/09/2017       |
| A-020        | ARCHITECTURAL SITE PLAN  | 08/08/2018       |
| A-021        | BUILDING AREAS           | 08/08/2018       |
| L-1          | LANDSCAPE PLAN           | 08/08/2018       |
| A-100        | BASEMENT FLOOR PLAN      | 08/08/2018       |
| A-101        | FIRST FLOOR PLAN         | 08/08/2018       |
| A-102        | 2ND FLOOR PLAN           | 08/08/2018       |
| A-103        | 3RD FLOOR PLAN           | 08/08/2018       |
| A-300        | FRONT & REAR ELEVATIONS  | 08/08/2018       |
| A-301        | SIDE ELEVATION           | 08/08/2018       |
| AV-1         | PERSPECTIVES             | 08/08/2018       |
| C-2          | CIVIL SITE PLAN          | 06/15/2018       |
| C-3          | CIVIL DETAIL-1           | 06/15/2018       |
| C-4          | CIVIL DETAIL-2           | 06/15/2018       |