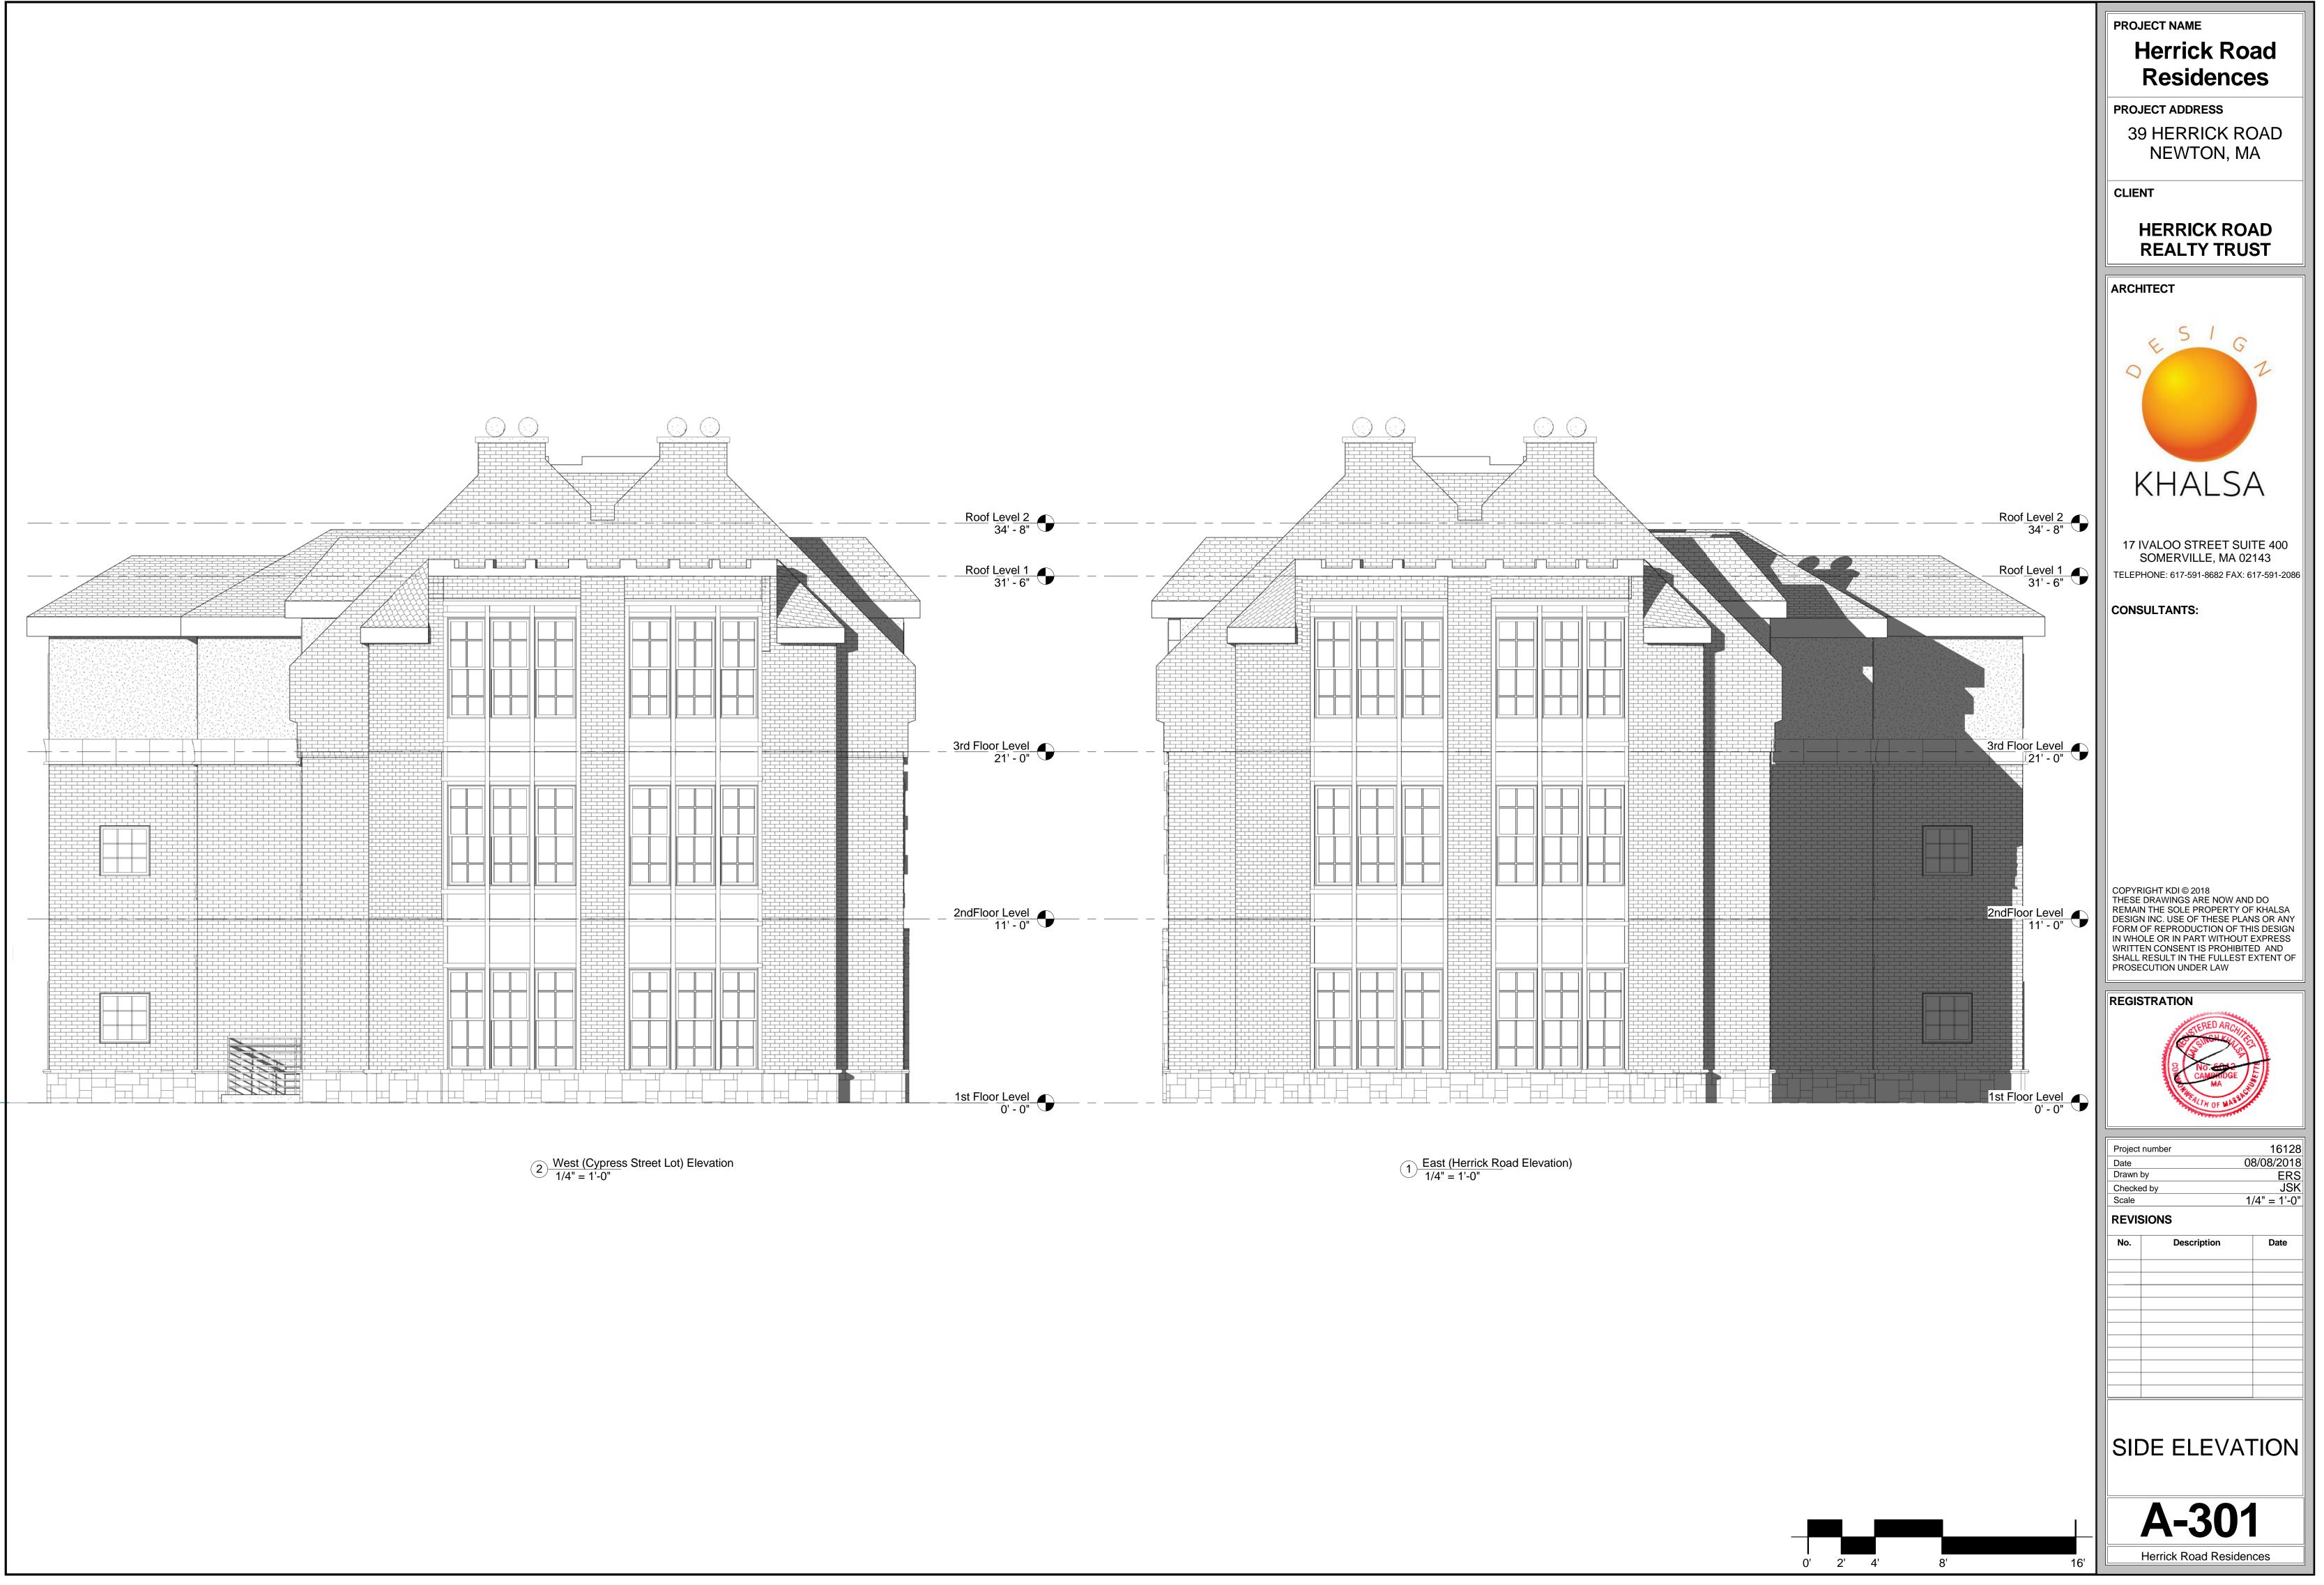

|              | DRAWING LIS              | Т                |
|--------------|--------------------------|------------------|
| SHEET NUMBER | SHEET NAME               | SHEET ISSUE DATE |
|              |                          |                  |
| A-000        | COVER SHEET              | 08/08/2018       |
| C-1          | EXISTING CIVIL SITE PLAN | 01/09/2017       |
| A-020        | ARCHITECTURAL SITE PLAN  | 08/08/2018       |
| A-021        | BUILDING AREAS           | 08/08/2018       |
| L-1          | LANDSCAPE PLAN           | 08/08/2018       |
| A-100        | BASEMENT FLOOR PLAN      | 08/08/2018       |
| A-101        | FIRST FLOOR PLAN         | 08/08/2018       |
| A-102        | 2ND FLOOR PLAN           | 08/08/2018       |
| A-103        | 3RD FLOOR PLAN           | 08/08/2018       |
| A-300        | FRONT & REAR ELEVATIONS  | 08/08/2018       |
| A-301        | SIDE ELEVATION           | 08/08/2018       |
| AV-1         | PERSPECTIVES             | 08/08/2018       |
| C-2          | CIVIL SITE PLAN          | 06/15/2018       |
| C-3          | CIVIL DETAIL-1           | 06/15/2018       |
| C-4          | CIVIL DETAIL-2           | 06/15/2018       |