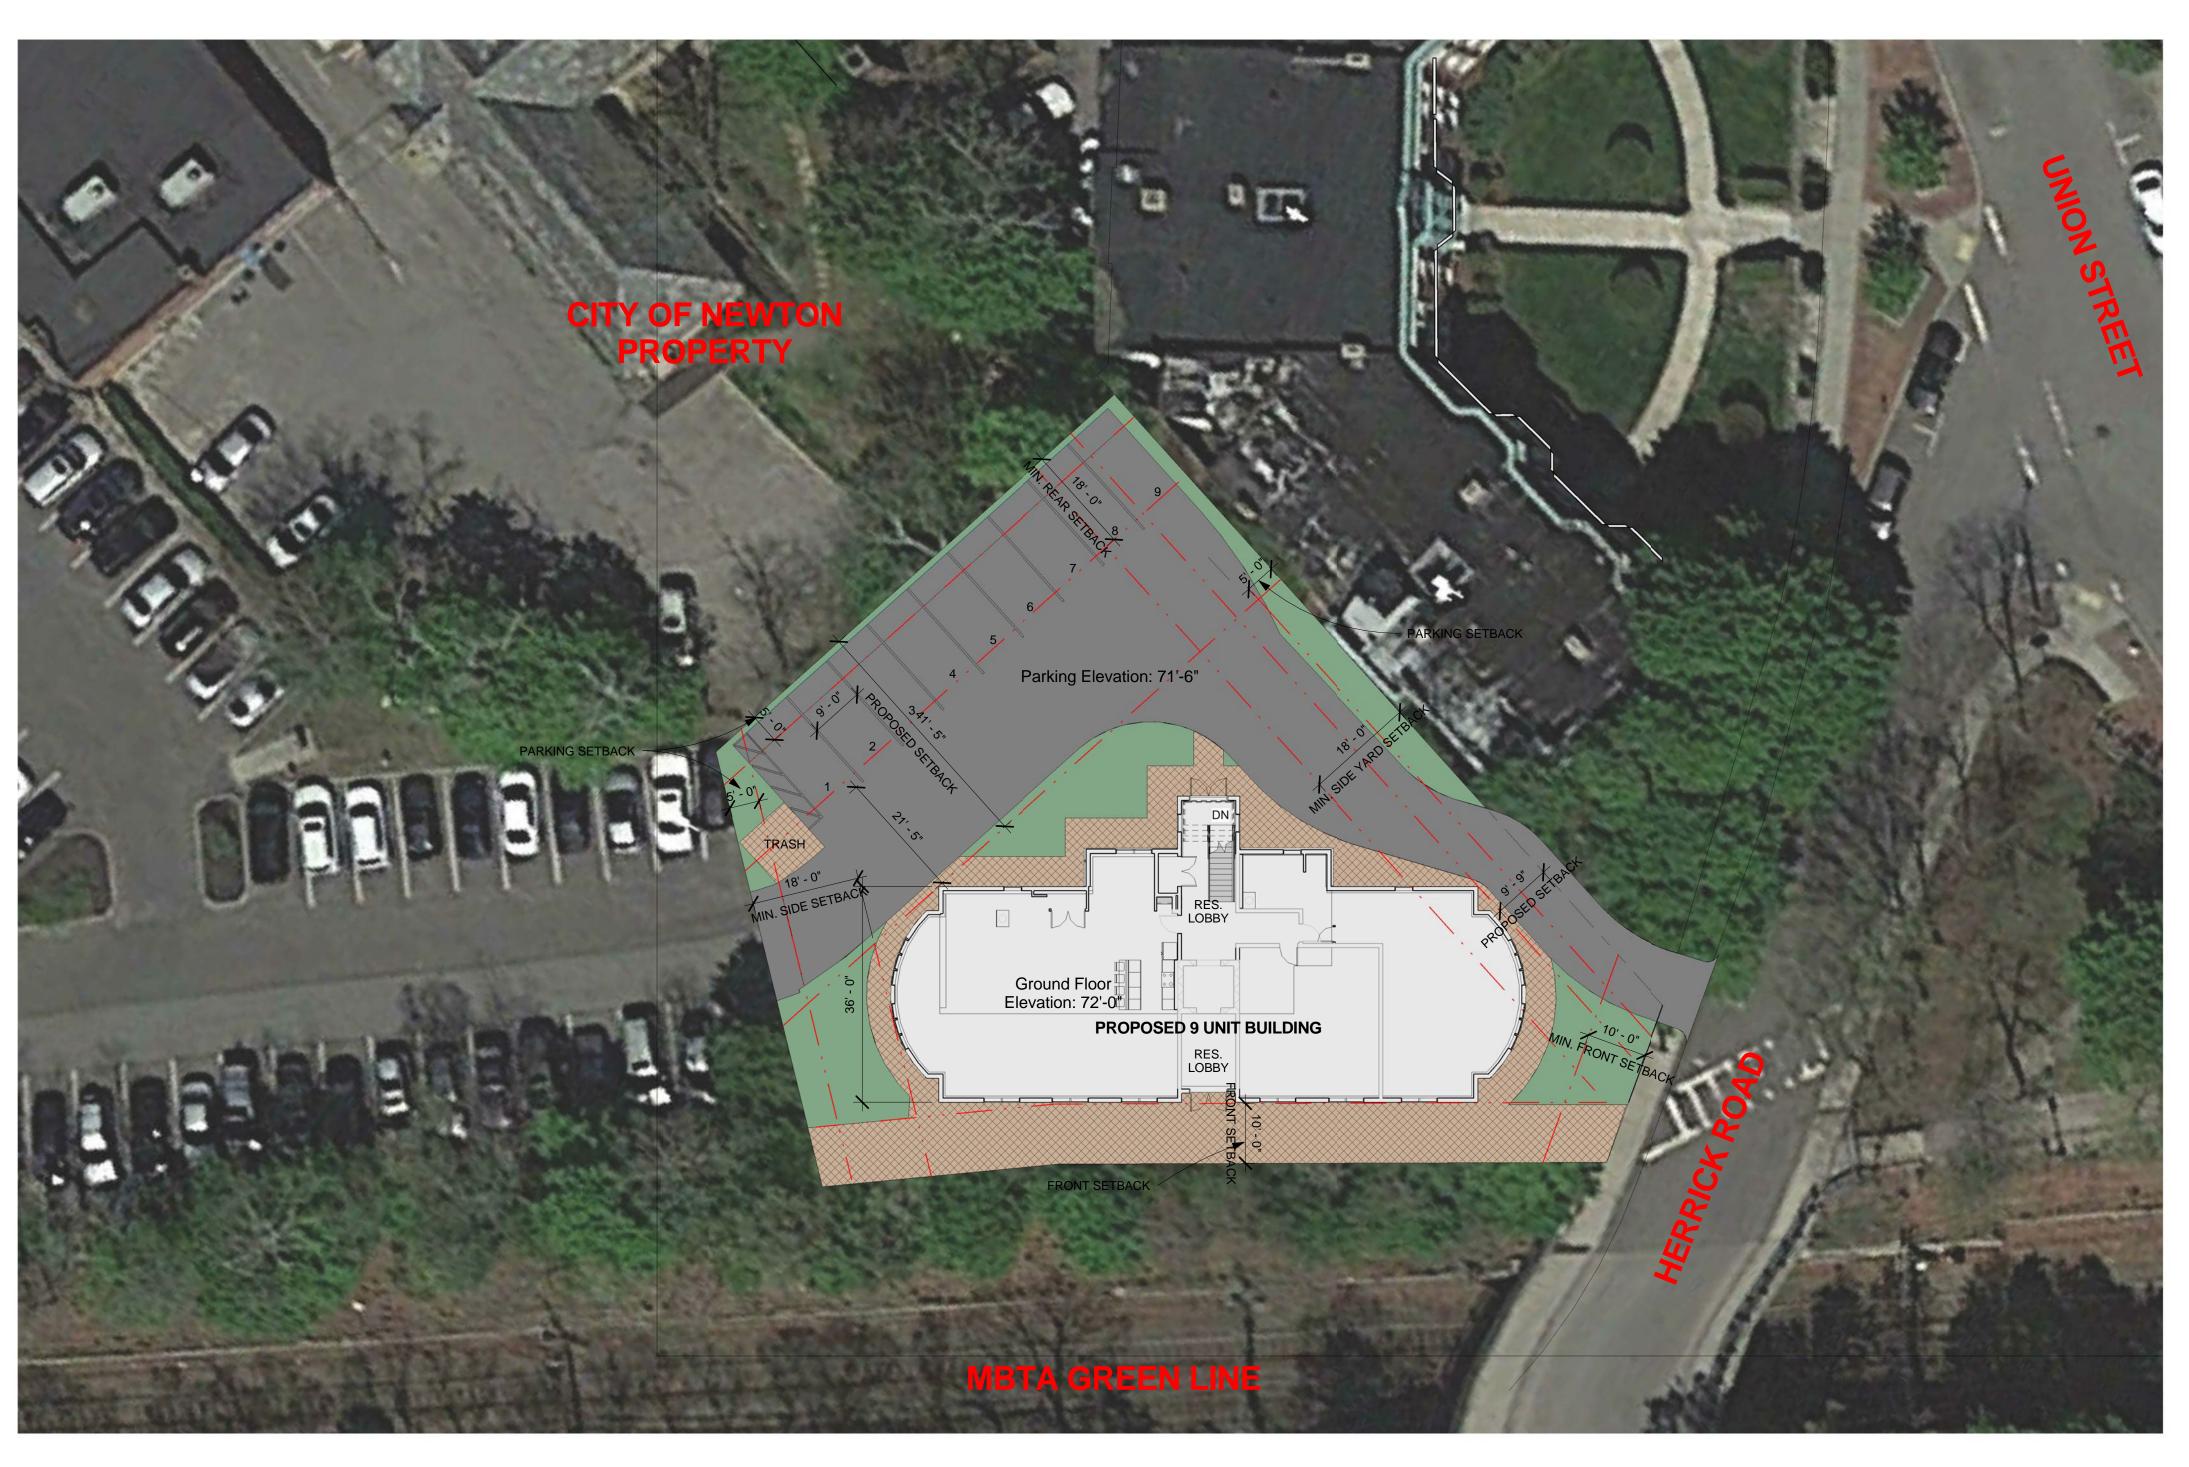

|              | DRAWING LIS              | Т                |
|--------------|--------------------------|------------------|
| SHEET NUMBER | SHEET NAME               | SHEET ISSUE DATE |
|              |                          |                  |
| A-000        | COVER SHEET              | 08/08/2018       |
| C-1          | EXISTING CIVIL SITE PLAN | 01/09/2017       |
| A-020        | ARCHITECTURAL SITE PLAN  | 08/08/2018       |
| A-021        | BUILDING AREAS           | 08/08/2018       |
| L-1          | LANDSCAPE PLAN           | 08/08/2018       |
| A-100        | BASEMENT FLOOR PLAN      | 08/08/2018       |
| A-101        | FIRST FLOOR PLAN         | 08/08/2018       |
| A-102        | 2ND FLOOR PLAN           | 08/08/2018       |
| A-103        | 3RD FLOOR PLAN           | 08/08/2018       |
| A-300        | FRONT & REAR ELEVATIONS  | 08/08/2018       |
| A-301        | SIDE ELEVATION           | 08/08/2018       |
| AV-1         | PERSPECTIVES             | 08/08/2018       |
| C-2          | CIVIL SITE PLAN          | 06/15/2018       |
| C-3          | CIVIL DETAIL-1           | 06/15/2018       |
| C-4          | CIVIL DETAIL-2           | 06/15/2018       |

## HERRICK ROAD RESIDENCES 39 HERRICK ROAD NEWTON, MA 02459

ARCHITECT: **KHALSA DESIGN INC.** 17 IVALOO STREET, STE 400 SOMERVILLE, MA 02143 T. 617-591-8682

SPECIAL PERMIT SET: 2018.08.08