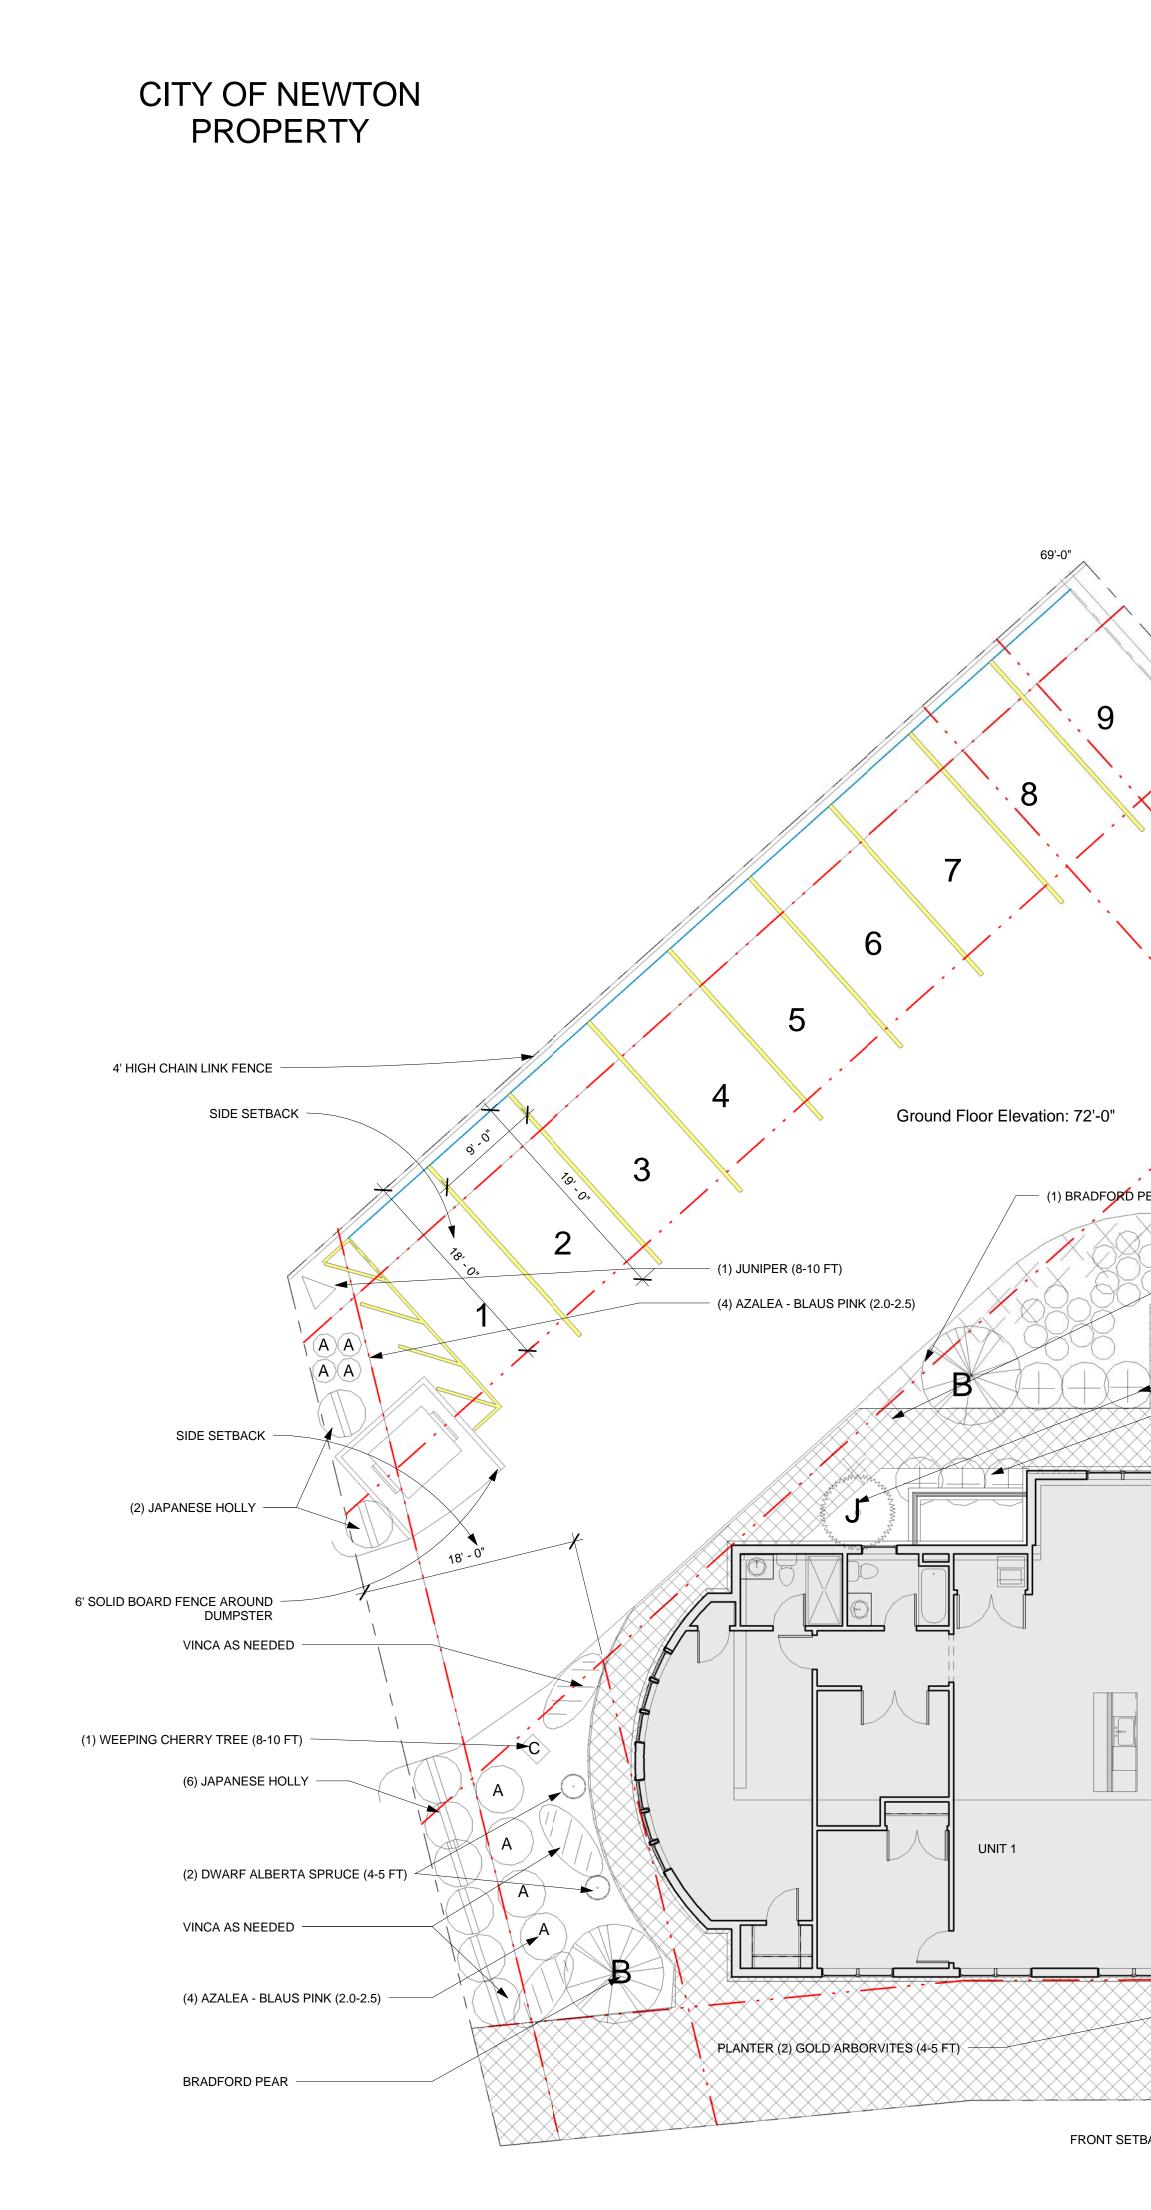

|              | DRAWING LIS              | Т                |
|--------------|--------------------------|------------------|
| SHEET NUMBER | SHEET NAME               | SHEET ISSUE DATE |
|              |                          |                  |
| A-000        | COVER SHEET              | 08/08/2018       |
| C-1          | EXISTING CIVIL SITE PLAN | 01/09/2017       |
| A-020        | ARCHITECTURAL SITE PLAN  | 08/08/2018       |
| A-021        | BUILDING AREAS           | 08/08/2018       |
| L-1          | LANDSCAPE PLAN           | 08/08/2018       |
| A-100        | BASEMENT FLOOR PLAN      | 08/08/2018       |
| A-101        | FIRST FLOOR PLAN         | 08/08/2018       |
| A-102        | 2ND FLOOR PLAN           | 08/08/2018       |
| A-103        | 3RD FLOOR PLAN           | 08/08/2018       |
| A-300        | FRONT & REAR ELEVATIONS  | 08/08/2018       |
| A-301        | SIDE ELEVATION           | 08/08/2018       |
| AV-1         | PERSPECTIVES             | 08/08/2018       |
| C-2          | CIVIL SITE PLAN          | 06/15/2018       |
| C-3          | CIVIL DETAIL-1           | 06/15/2018       |
| C-4          | CIVIL DETAIL-2           | 06/15/2018       |

## HERRICK ROAD RESIDENCES 39 HERRICK ROAD NEWTON, MA 02459

ARCHITECT: **KHALSA DESIGN INC.** 17 IVALOO STREET, STE 400 SOMERVILLE, MA 02143 T. 617-591-8682

SPECIAL PERMIT SET: 2018.08.08