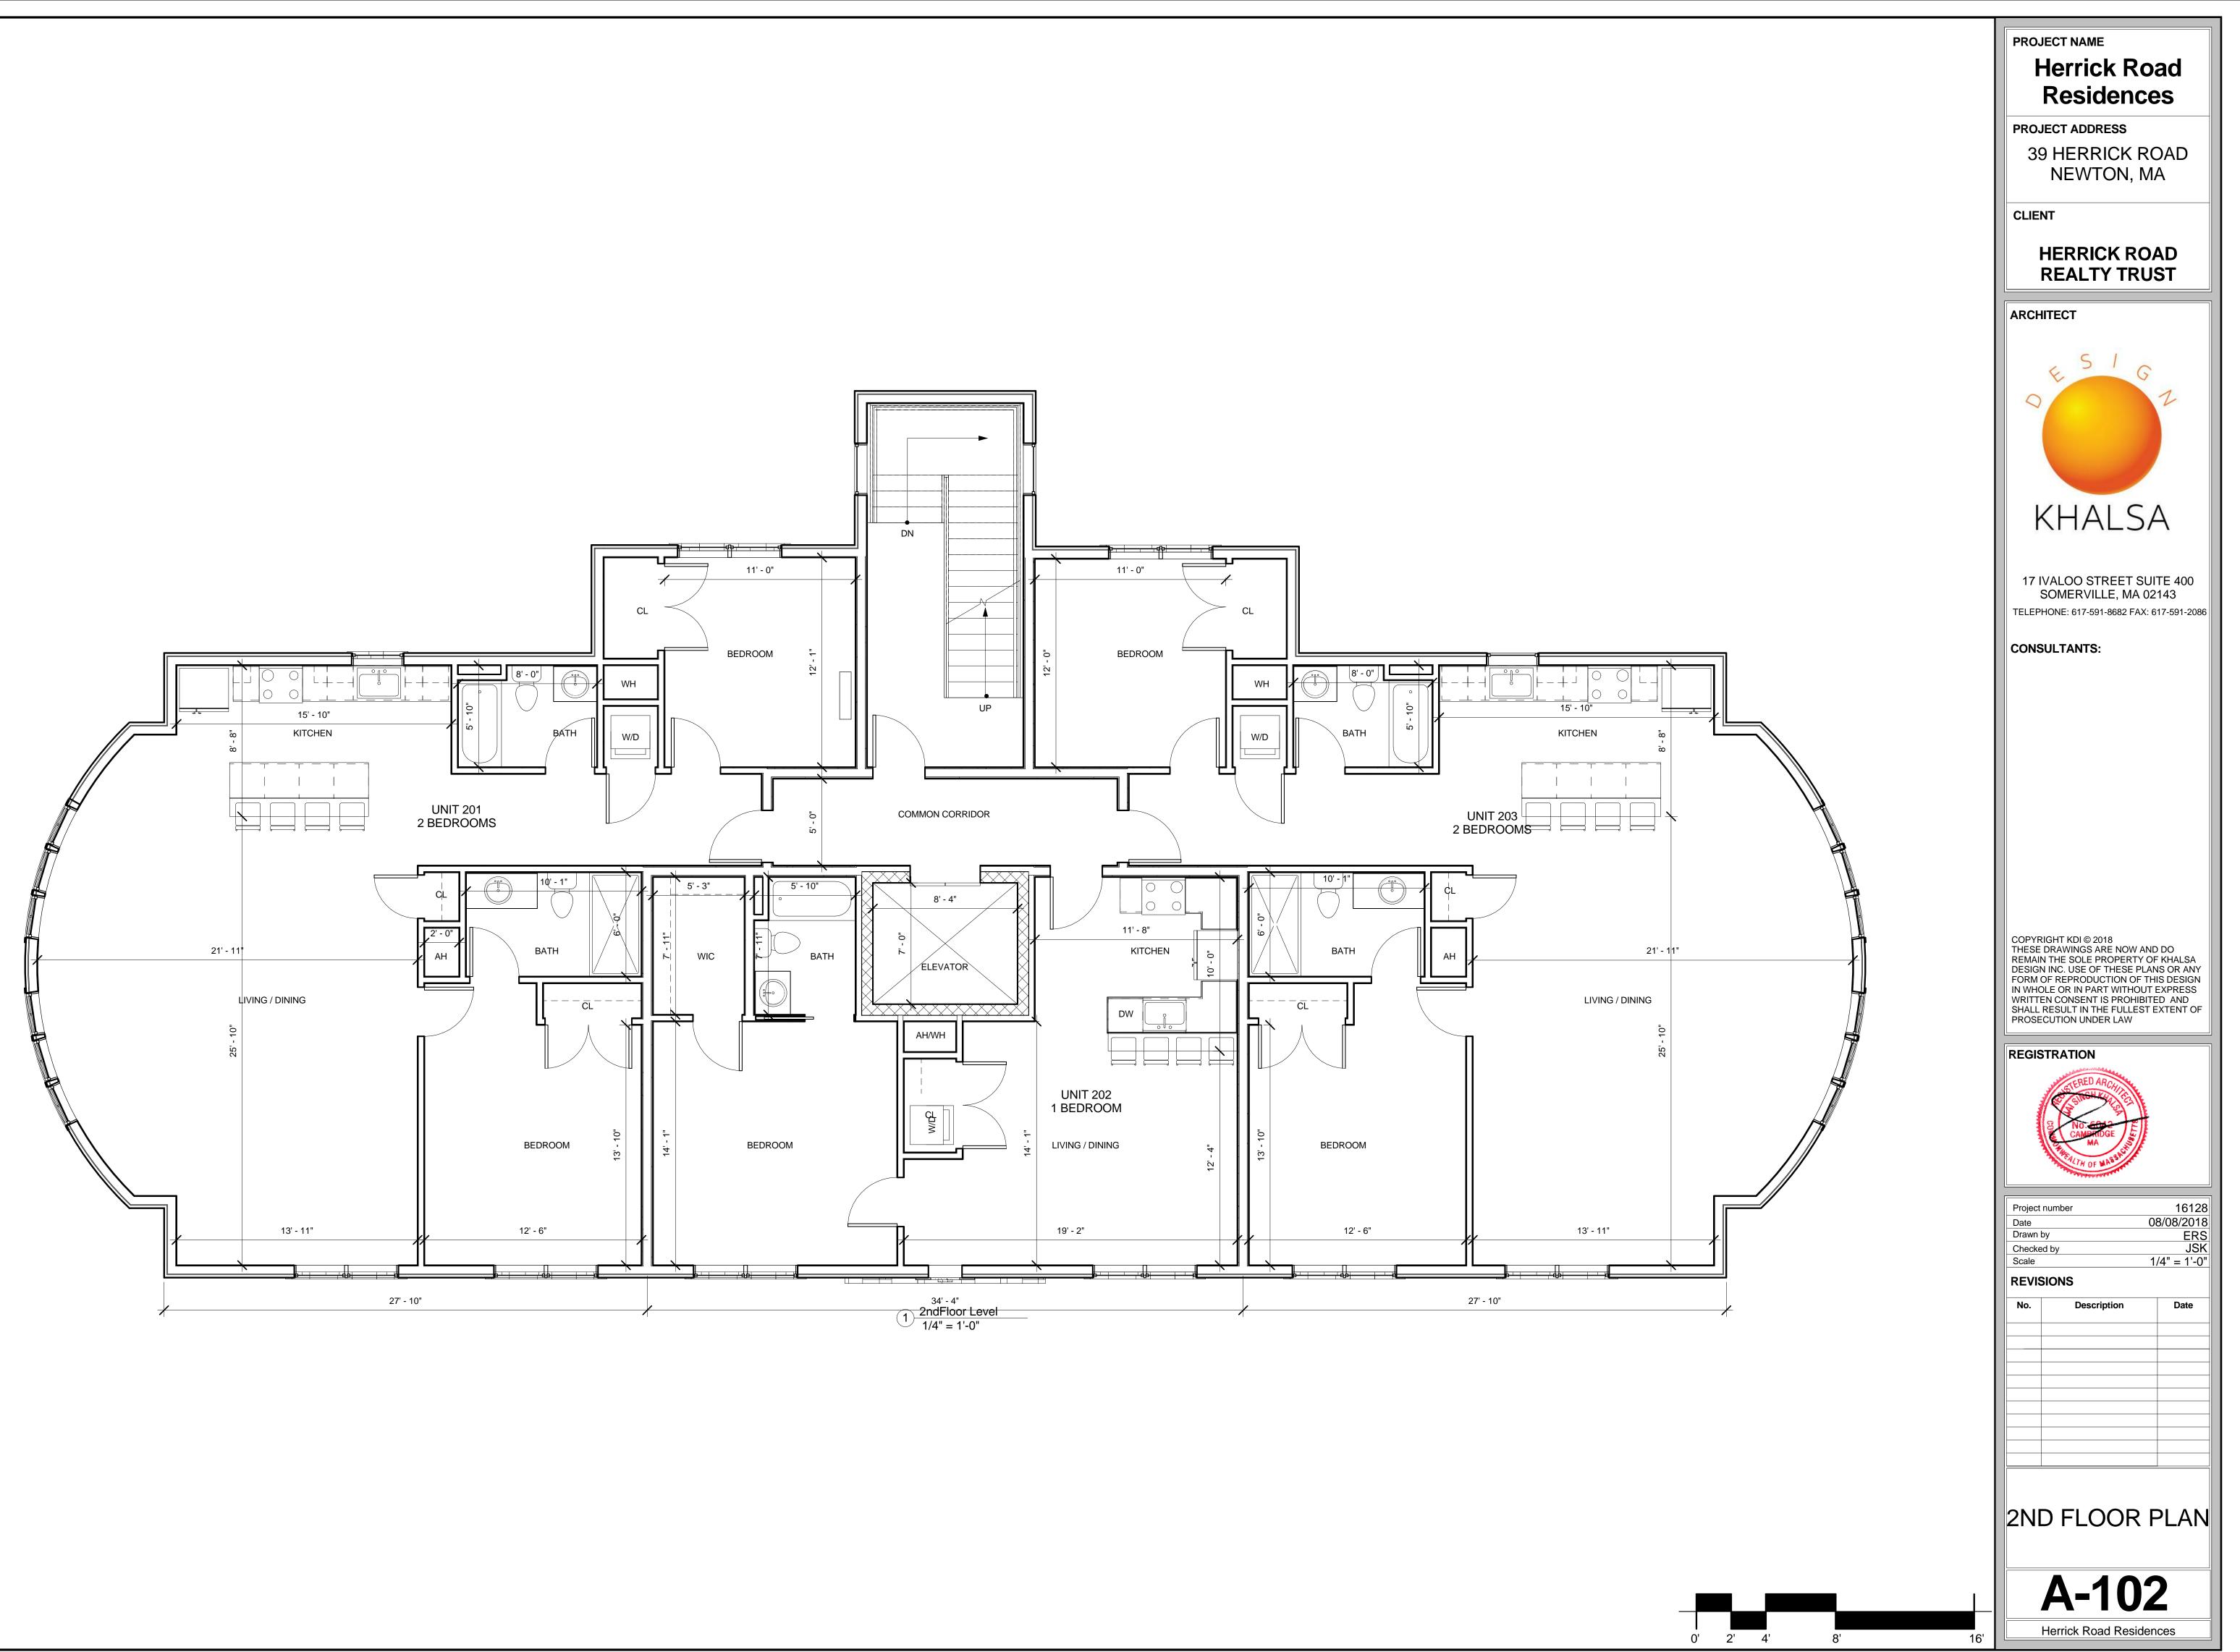

|              | DRAWING LIS              | Т                |
|--------------|--------------------------|------------------|
| SHEET NUMBER | SHEET NAME               | SHEET ISSUE DATE |
|              |                          |                  |
| A-000        | COVER SHEET              | 08/08/2018       |
| C-1          | EXISTING CIVIL SITE PLAN | 01/09/2017       |
| A-020        | ARCHITECTURAL SITE PLAN  | 08/08/2018       |
| A-021        | BUILDING AREAS           | 08/08/2018       |
| L-1          | LANDSCAPE PLAN           | 08/08/2018       |
| A-100        | BASEMENT FLOOR PLAN      | 08/08/2018       |
| A-101        | FIRST FLOOR PLAN         | 08/08/2018       |
| A-102        | 2ND FLOOR PLAN           | 08/08/2018       |
| A-103        | 3RD FLOOR PLAN           | 08/08/2018       |
| A-300        | FRONT & REAR ELEVATIONS  | 08/08/2018       |
| A-301        | SIDE ELEVATION           | 08/08/2018       |
| AV-1         | PERSPECTIVES             | 08/08/2018       |
| C-2          | CIVIL SITE PLAN          | 06/15/2018       |
| C-3          | CIVIL DETAIL-1           | 06/15/2018       |
| C-4          | CIVIL DETAIL-2           | 06/15/2018       |