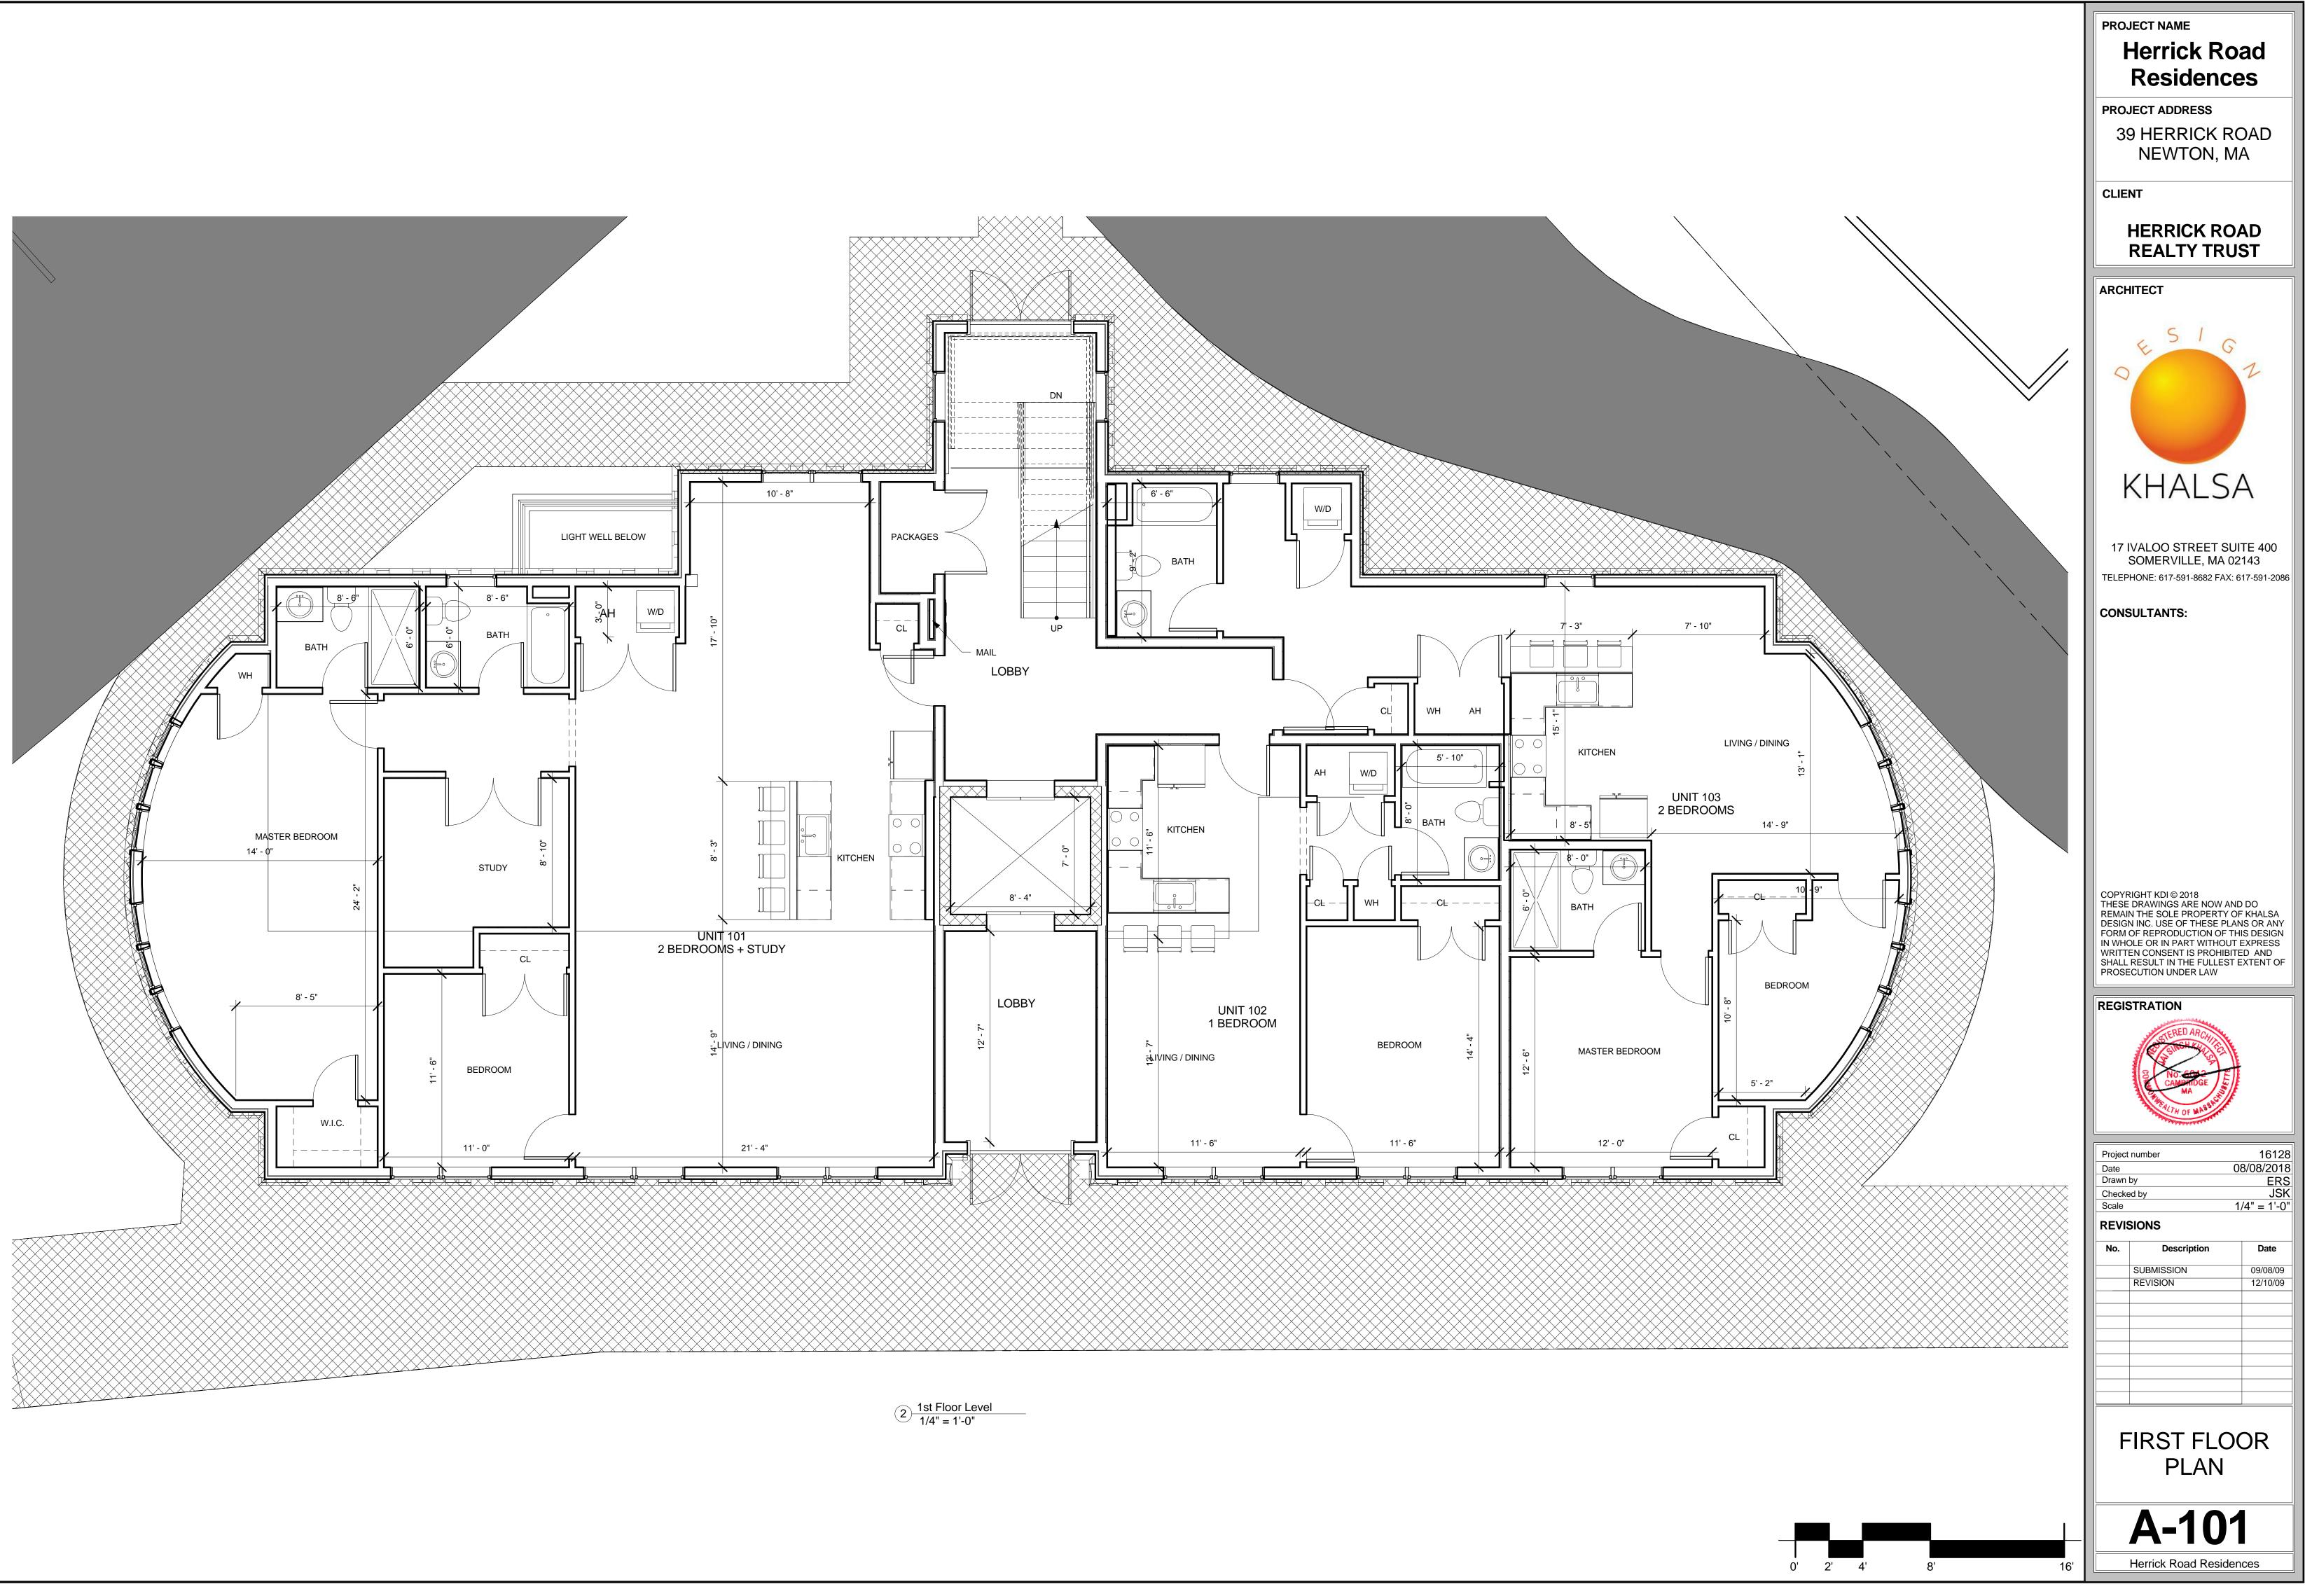

|              | DRAWING LIS              | Т                |
|--------------|--------------------------|------------------|
| SHEET NUMBER | SHEET NAME               | SHEET ISSUE DATE |
|              |                          |                  |
| A-000        | COVER SHEET              | 08/08/2018       |
| C-1          | EXISTING CIVIL SITE PLAN | 01/09/2017       |
| A-020        | ARCHITECTURAL SITE PLAN  | 08/08/2018       |
| A-021        | BUILDING AREAS           | 08/08/2018       |
| L-1          | LANDSCAPE PLAN           | 08/08/2018       |
| A-100        | BASEMENT FLOOR PLAN      | 08/08/2018       |
| A-101        | FIRST FLOOR PLAN         | 08/08/2018       |
| A-102        | 2ND FLOOR PLAN           | 08/08/2018       |
| A-103        | 3RD FLOOR PLAN           | 08/08/2018       |
| A-300        | FRONT & REAR ELEVATIONS  | 08/08/2018       |
| A-301        | SIDE ELEVATION           | 08/08/2018       |
| AV-1         | PERSPECTIVES             | 08/08/2018       |
| C-2          | CIVIL SITE PLAN          | 06/15/2018       |
| C-3          | CIVIL DETAIL-1           | 06/15/2018       |
| C-4          | CIVIL DETAIL-2           | 06/15/2018       |