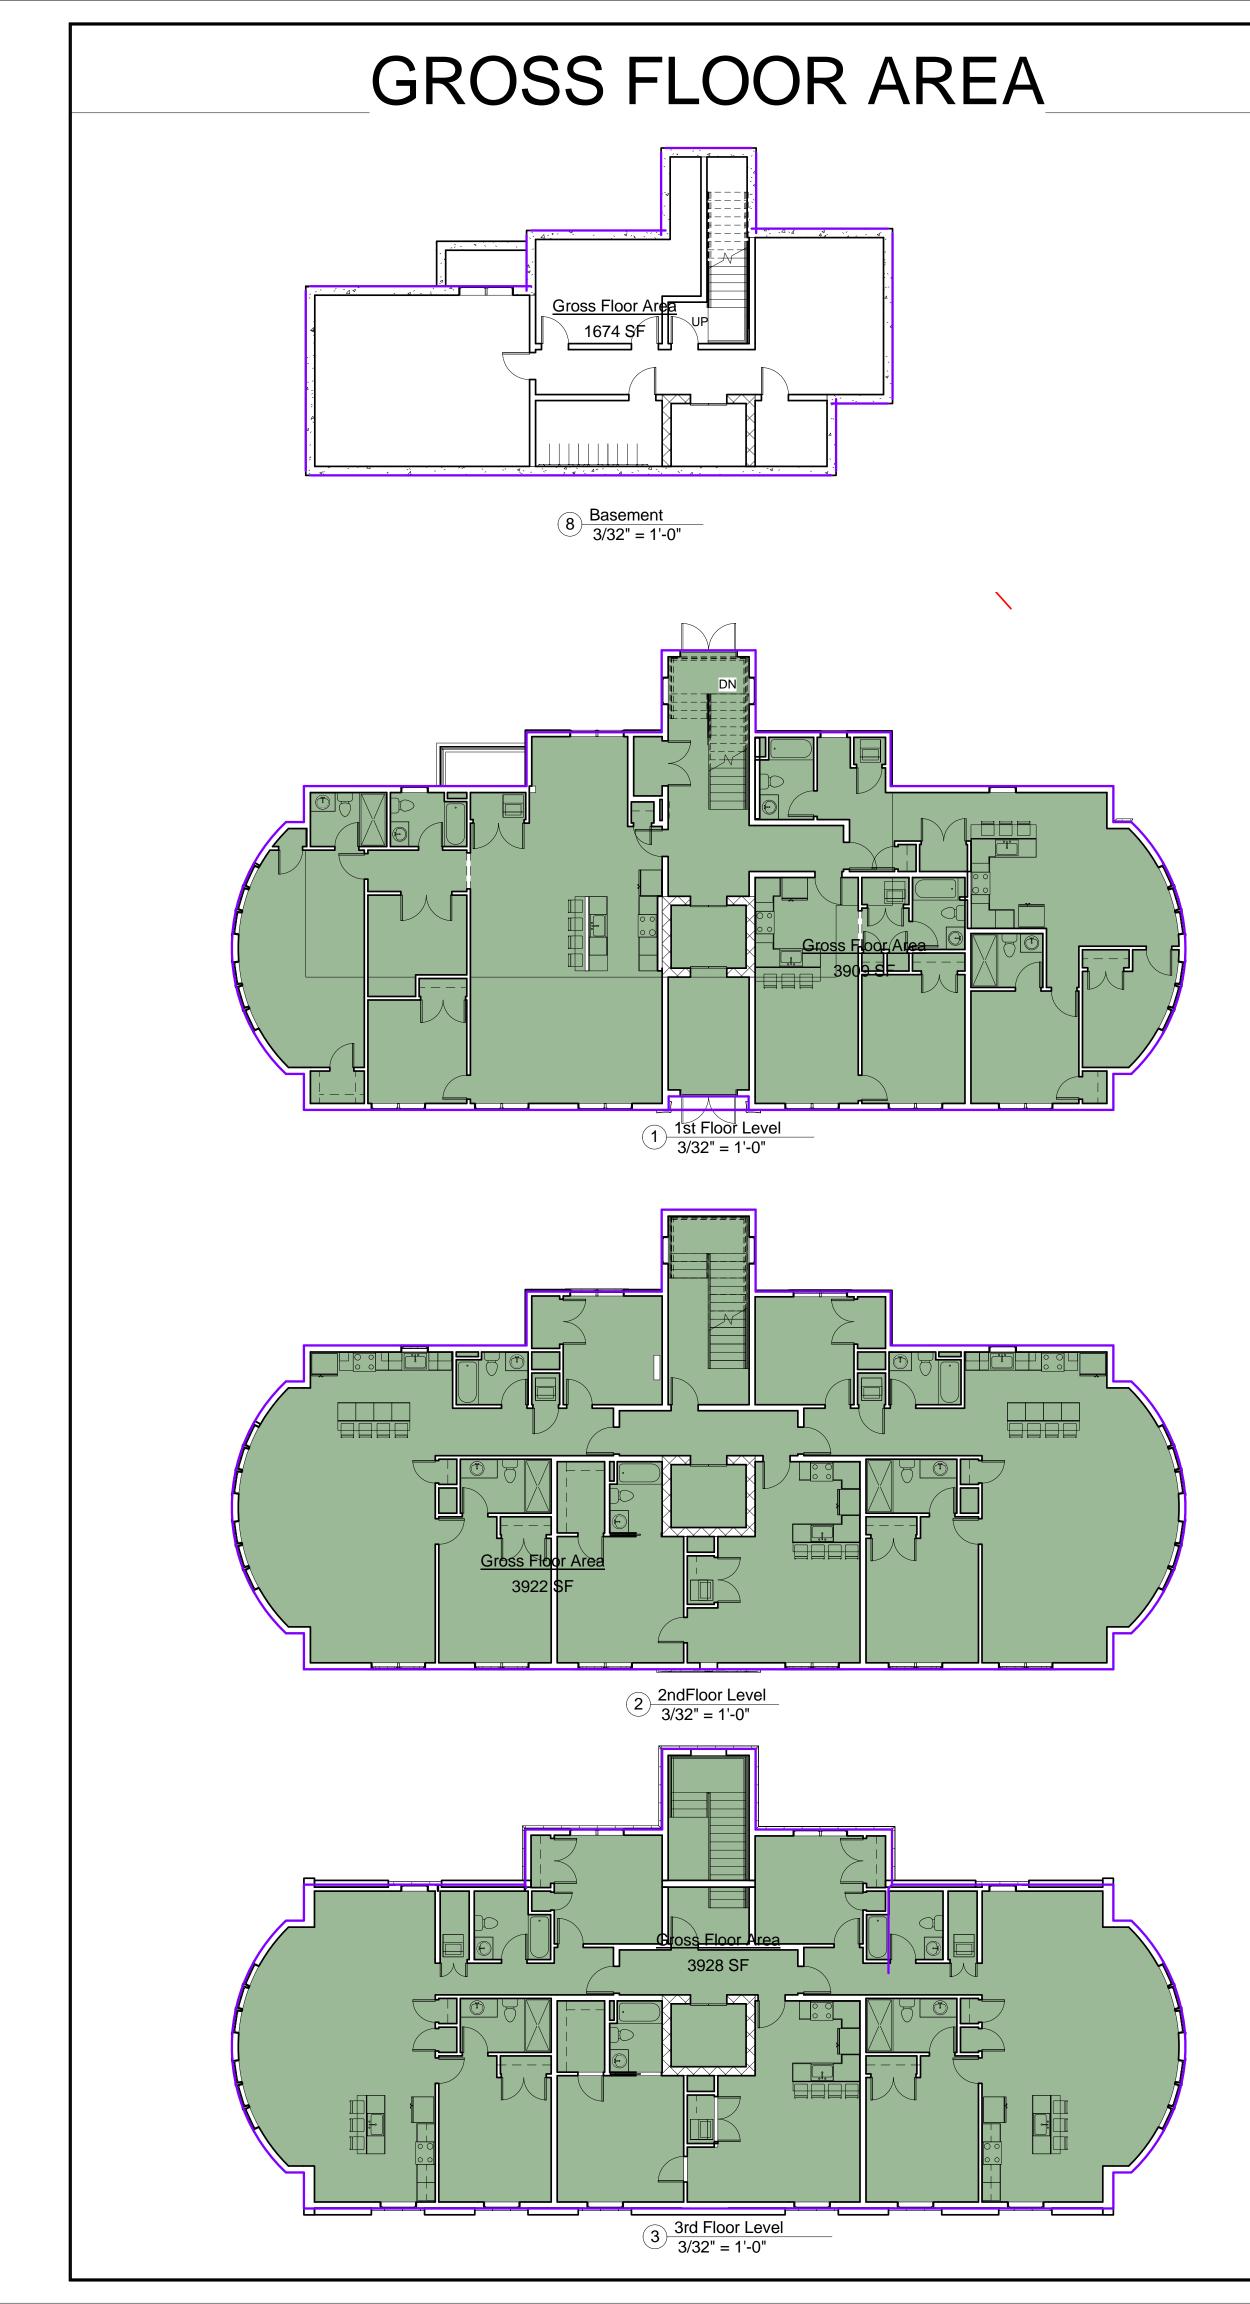

|              | DRAWING LIS              | Т                |
|--------------|--------------------------|------------------|
| SHEET NUMBER | SHEET NAME               | SHEET ISSUE DATE |
|              |                          |                  |
| A-000        | COVER SHEET              | 08/08/2018       |
| C-1          | EXISTING CIVIL SITE PLAN | 01/09/2017       |
| A-020        | ARCHITECTURAL SITE PLAN  | 08/08/2018       |
| A-021        | BUILDING AREAS           | 08/08/2018       |
| L-1          | LANDSCAPE PLAN           | 08/08/2018       |
| A-100        | BASEMENT FLOOR PLAN      | 08/08/2018       |
| A-101        | FIRST FLOOR PLAN         | 08/08/2018       |
| A-102        | 2ND FLOOR PLAN           | 08/08/2018       |
| A-103        | 3RD FLOOR PLAN           | 08/08/2018       |
| A-300        | FRONT & REAR ELEVATIONS  | 08/08/2018       |
| A-301        | SIDE ELEVATION           | 08/08/2018       |
| AV-1         | PERSPECTIVES             | 08/08/2018       |
| C-2          | CIVIL SITE PLAN          | 06/15/2018       |
| C-3          | CIVIL DETAIL-1           | 06/15/2018       |
| C-4          | CIVIL DETAIL-2           | 06/15/2018       |