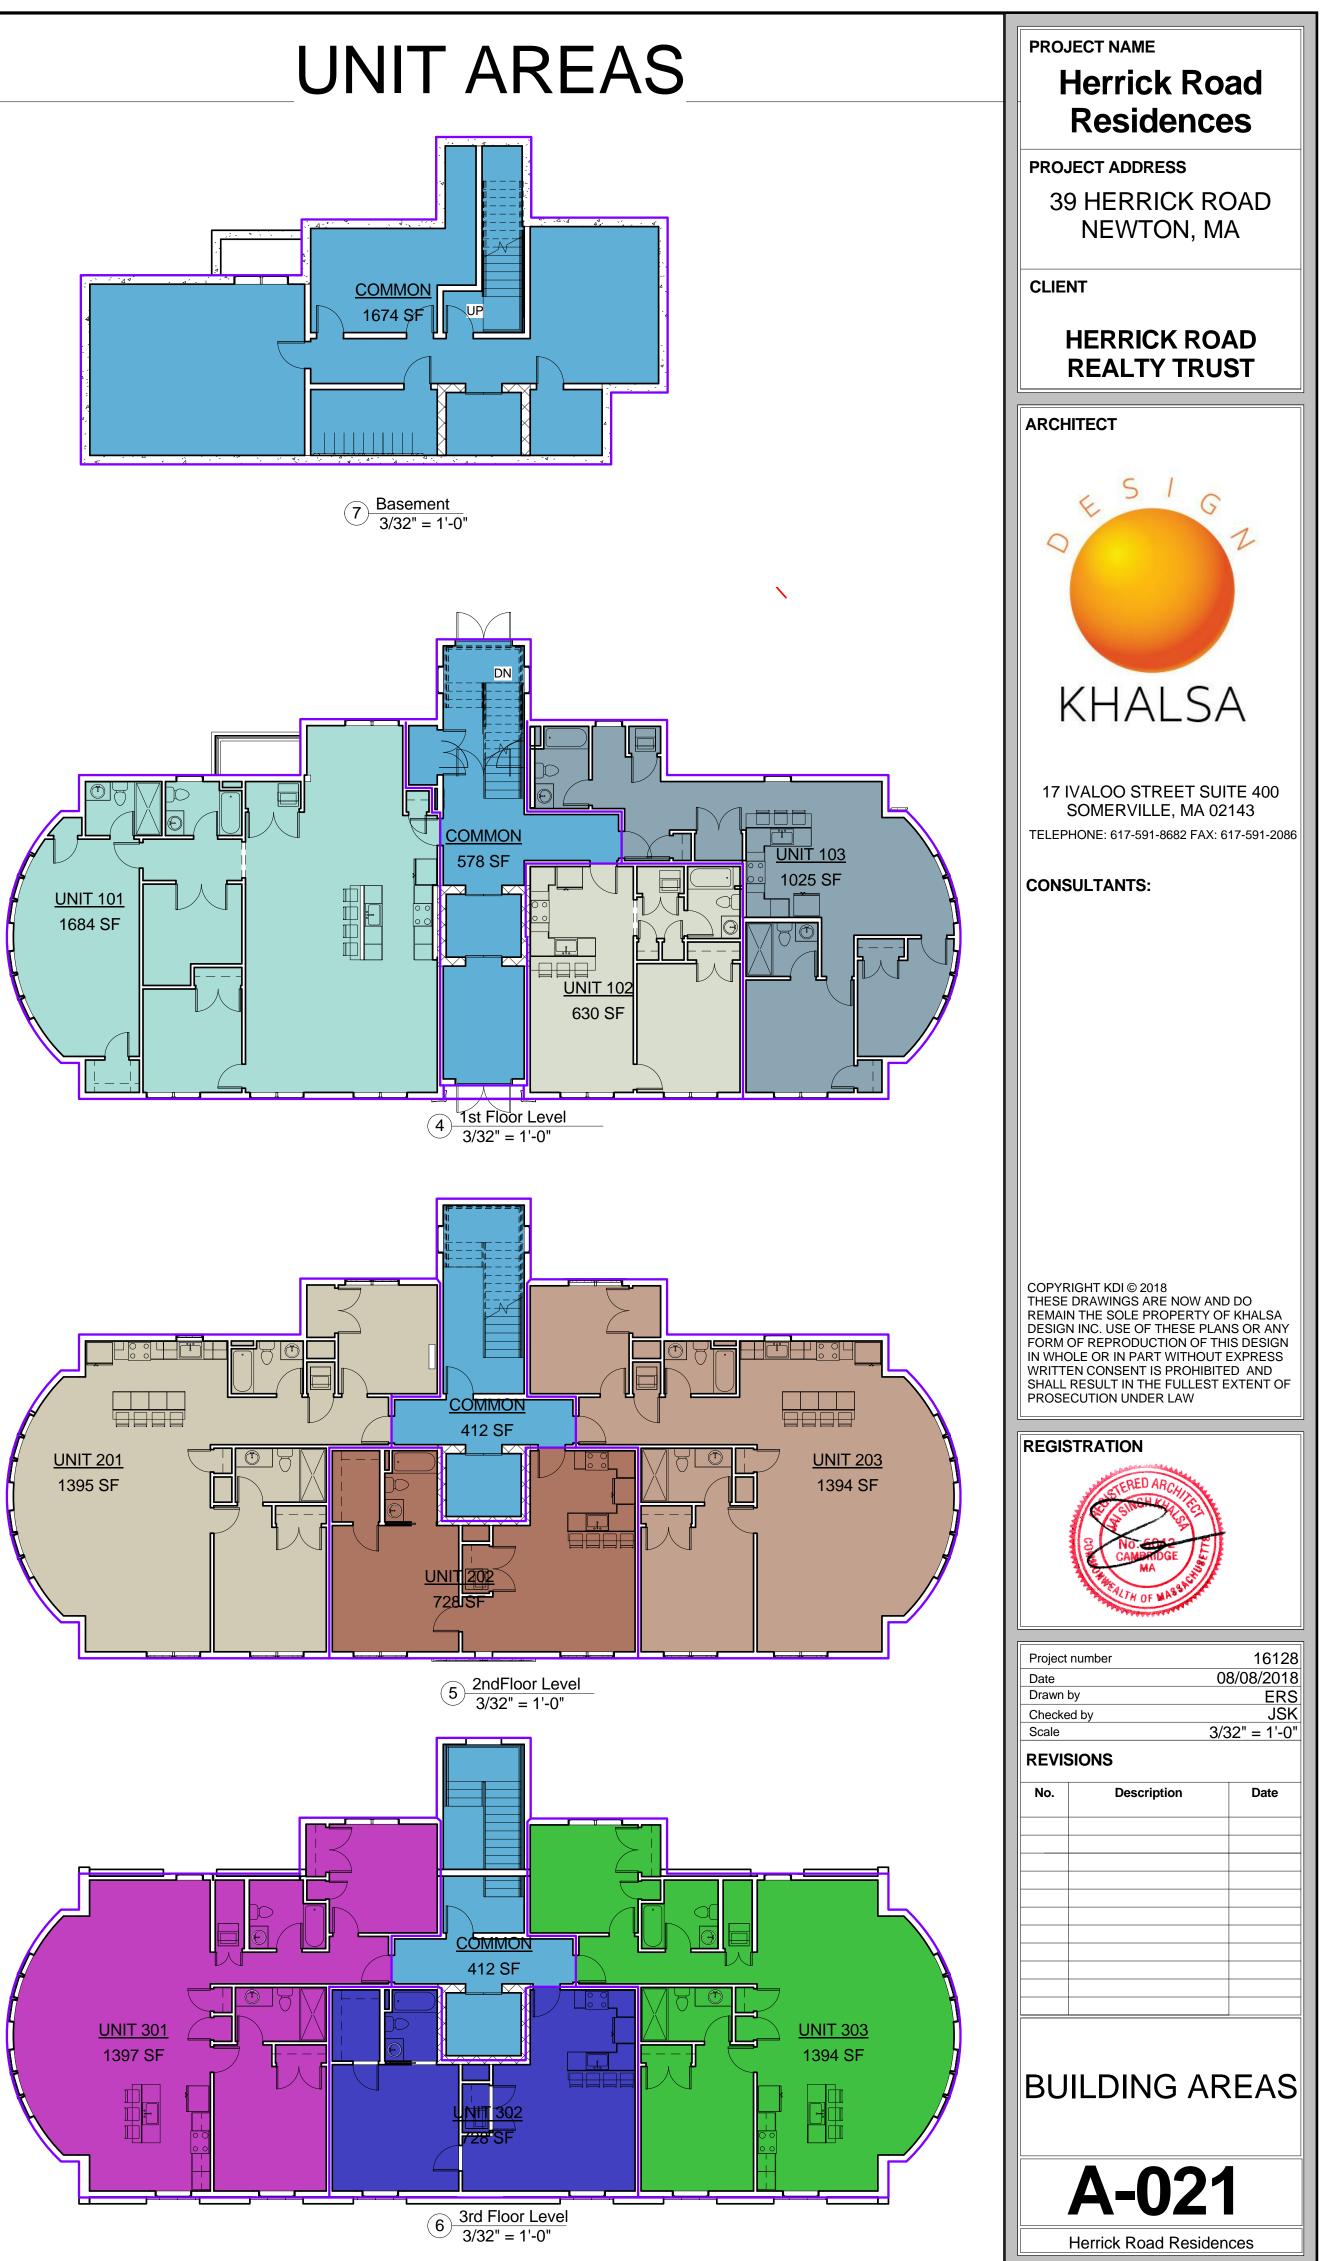

|              | DRAWING LIS              | Т                |
|--------------|--------------------------|------------------|
| SHEET NUMBER | SHEET NAME               | SHEET ISSUE DATE |
|              |                          |                  |
| A-000        | COVER SHEET              | 08/08/2018       |
| C-1          | EXISTING CIVIL SITE PLAN | 01/09/2017       |
| A-020        | ARCHITECTURAL SITE PLAN  | 08/08/2018       |
| A-021        | BUILDING AREAS           | 08/08/2018       |
| L-1          | LANDSCAPE PLAN           | 08/08/2018       |
| A-100        | BASEMENT FLOOR PLAN      | 08/08/2018       |
| A-101        | FIRST FLOOR PLAN         | 08/08/2018       |
| A-102        | 2ND FLOOR PLAN           | 08/08/2018       |
| A-103        | 3RD FLOOR PLAN           | 08/08/2018       |
| A-300        | FRONT & REAR ELEVATIONS  | 08/08/2018       |
| A-301        | SIDE ELEVATION           | 08/08/2018       |
| AV-1         | PERSPECTIVES             | 08/08/2018       |
| C-2          | CIVIL SITE PLAN          | 06/15/2018       |
| C-3          | CIVIL DETAIL-1           | 06/15/2018       |
| C-4          | CIVIL DETAIL-2           | 06/15/2018       |