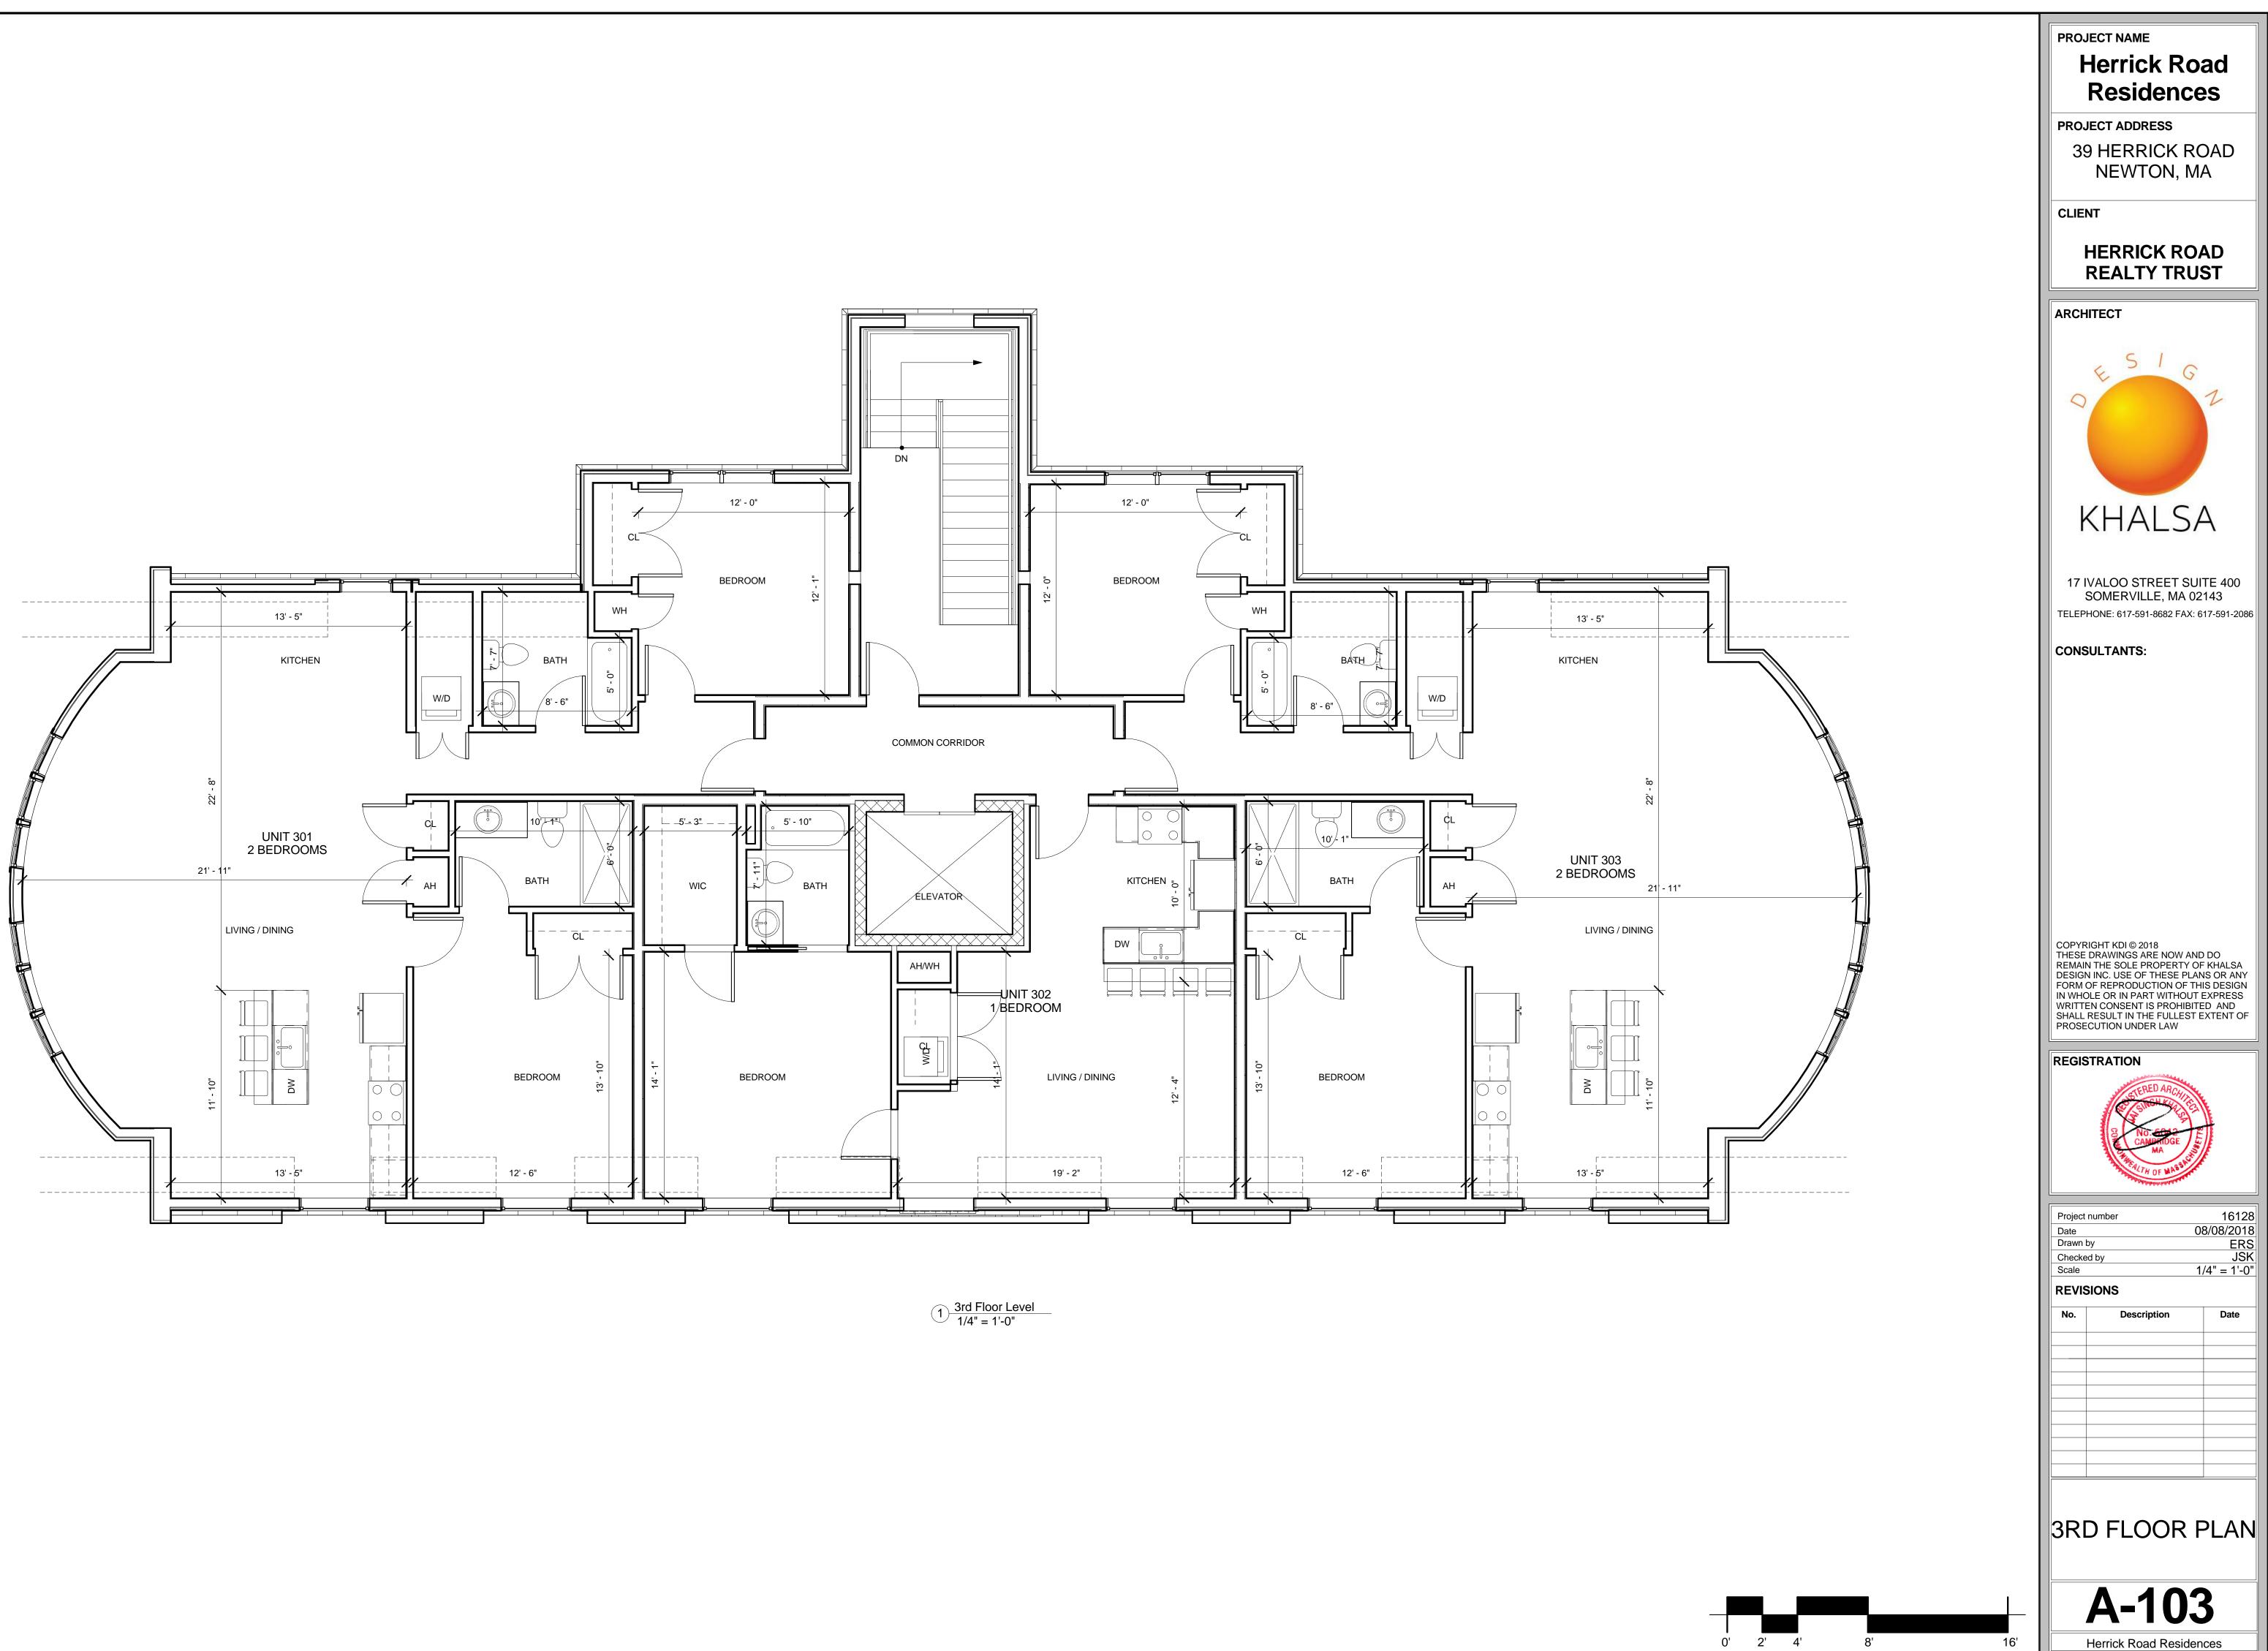

|              | DRAWING LIS              | Т                |
|--------------|--------------------------|------------------|
| SHEET NUMBER | SHEET NAME               | SHEET ISSUE DATE |
|              |                          |                  |
| A-000        | COVER SHEET              | 08/08/2018       |
| C-1          | EXISTING CIVIL SITE PLAN | 01/09/2017       |
| A-020        | ARCHITECTURAL SITE PLAN  | 08/08/2018       |
| A-021        | BUILDING AREAS           | 08/08/2018       |
| L-1          | LANDSCAPE PLAN           | 08/08/2018       |
| A-100        | BASEMENT FLOOR PLAN      | 08/08/2018       |
| A-101        | FIRST FLOOR PLAN         | 08/08/2018       |
| A-102        | 2ND FLOOR PLAN           | 08/08/2018       |
| A-103        | 3RD FLOOR PLAN           | 08/08/2018       |
| A-300        | FRONT & REAR ELEVATIONS  | 08/08/2018       |
| A-301        | SIDE ELEVATION           | 08/08/2018       |
| AV-1         | PERSPECTIVES             | 08/08/2018       |
| C-2          | CIVIL SITE PLAN          | 06/15/2018       |
| C-3          | CIVIL DETAIL-1           | 06/15/2018       |
| C-4          | CIVIL DETAIL-2           | 06/15/2018       |