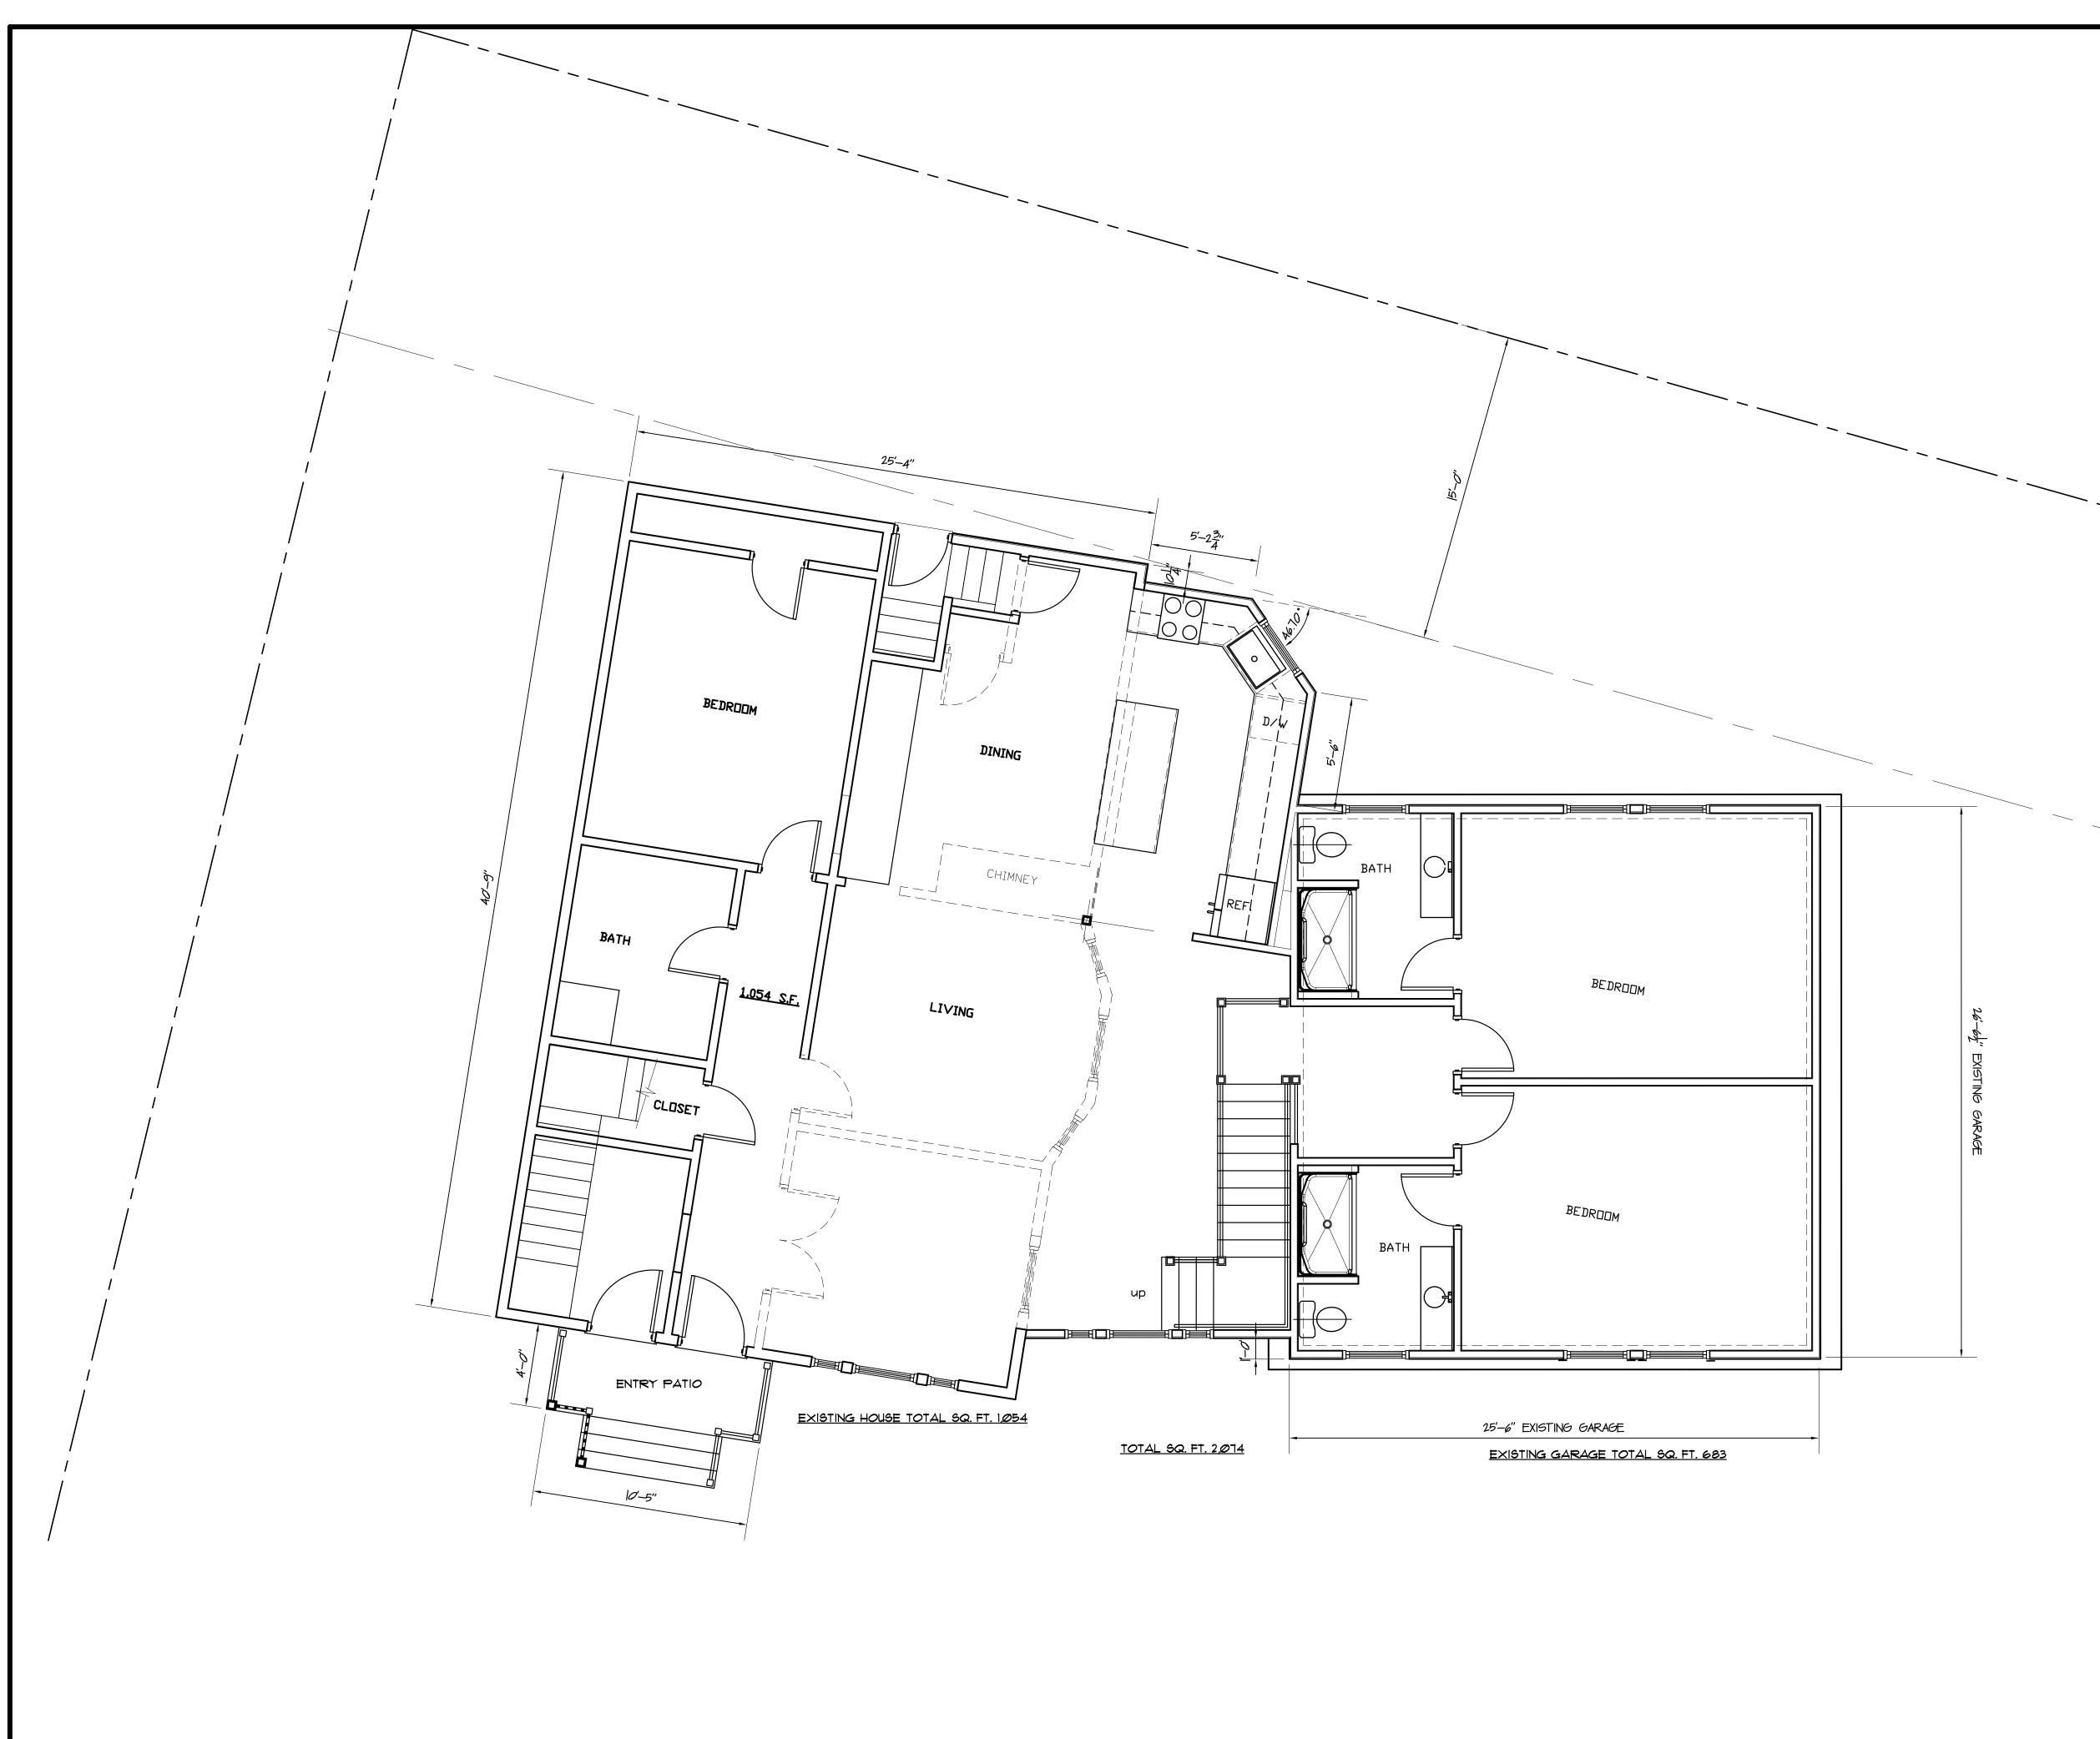

| AREA CALCULAT |            |
|---------------|------------|
| FIRST FLOOR:  | 1,054 S.F. |
| SECOND FLOOR  | 1,054 S.F. |
| GARAGE:       | 683 S.F.   |
| TOTAL AREA:   | 2,791 S.F  |
| LOT AREA: 6,9 | 31 S.F     |

AREA CALCULATIONS: EXISTING HOUSE FOOTPRINT: 1,054 S.F. EXISTING ENTRY PORCH FOOTPRINT: 101 S.F. EXISTING GARAGE FOOTPRINT: 683 SQ. FT. PROPOSED FOOTPRINT, HOUSE, ADDED AREA AND GARAGE: 2,074 SQ. FT.

| TITLE            | DRWN BY     | ΝΤΑ         |  |
|------------------|-------------|-------------|--|
| FIRST FLOOR PLAN | CHKD BY     | NTA         |  |
|                  | DATE:       | 16/APRIL/13 |  |
|                  | SCALE:      | AS NOTED    |  |
|                  | PROJECT NO: | 0000        |  |