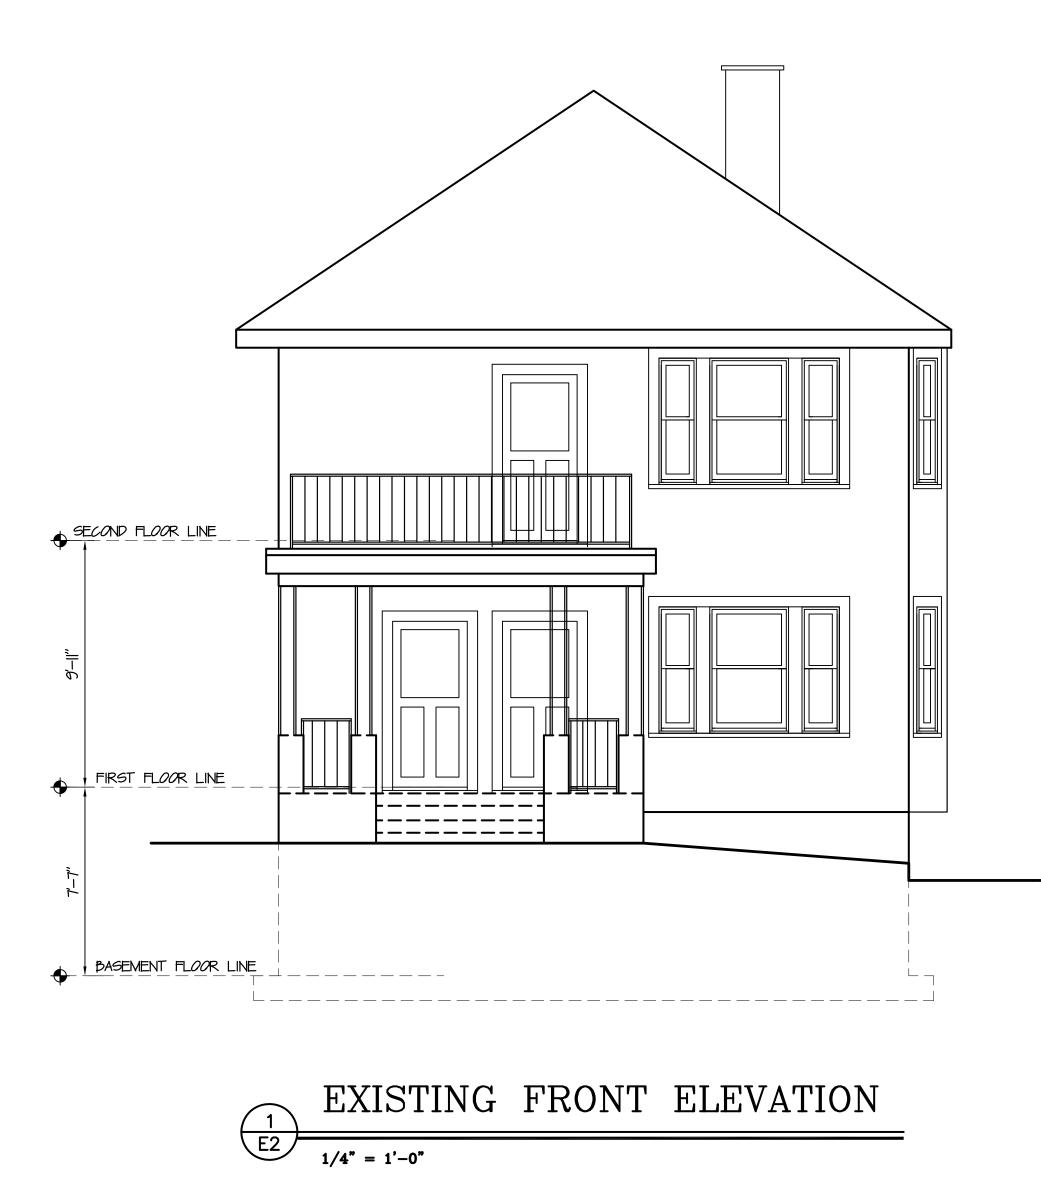

**ADDITION & ALTERATIONS TO: 3-5 MILTON AVE** NEWTON, MA

NUNES • TRABUCCO• ARCHITECTS 315a Chestnut Steet 781°455°9980 Needham, Massachusetts 02492 fax 781 •444 •6219

| TITLE |             |     | DRWN BY     | NTA         |        |
|-------|-------------|-----|-------------|-------------|--------|
|       | EXISTING    |     | CHKD BY     | NTA         |        |
|       | ELEVATION a | Sc. | DATE:       | 16/APRIL/13 | $H'_2$ |
|       | SECTION     |     | SCALE:      | AS NOTED    |        |
|       | SECTION     |     | PROJECT NO: | 0000        |        |
|       |             |     |             |             |        |