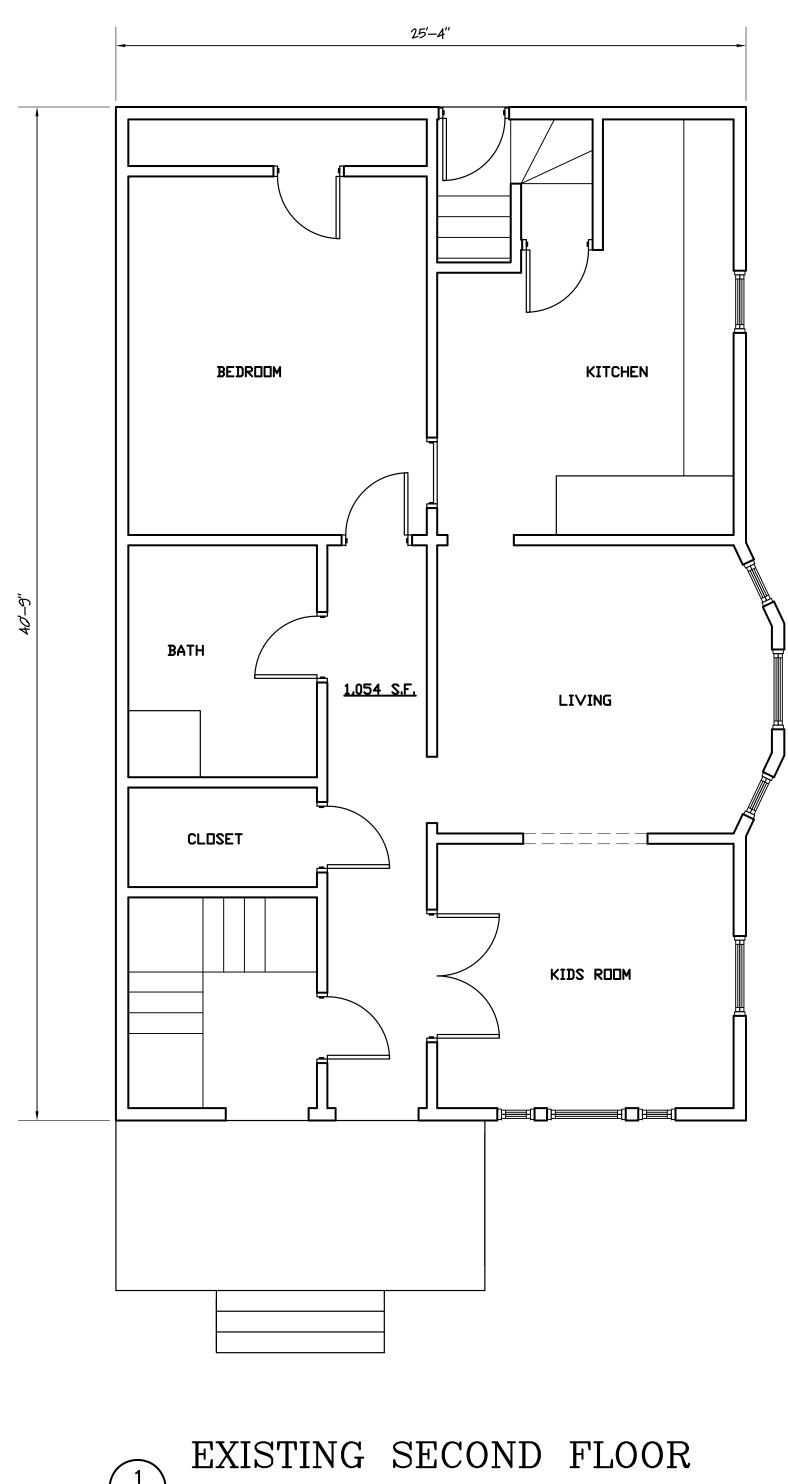

**ADDITION & ALTERATIONS TO: 3-5 MILTON AVE** NEWTON, MA

NUNES • TRABUCCO• ARCHITECTS 315a Chestnut Steet 781+455+9980 Needham, Massachusetts 02492 fax 781 •444 •6219

| TITLE          | DRWN BY     | NTA         |  |
|----------------|-------------|-------------|--|
| EXISTING       | CHKD BY     | NTA         |  |
| FIRST & SECOND | DATE:       | 16/APRIL/13 |  |
| FLOOR PLANS    | SCALE:      | AS NOTED    |  |
|                | PROJECT NO: | 0000        |  |
|                |             |             |  |

| AREA CALCULAT |            |
|---------------|------------|
| FIRST FLOOR:  | 1,054 S.F. |
| SECOND FLOOR  | 1,054 S.F. |
| GARAGE:       | 683 S.F.   |
| TOTAL AREA:   | 2,791 S.F  |
| LOT AREA: 6,9 | 31 S.F     |