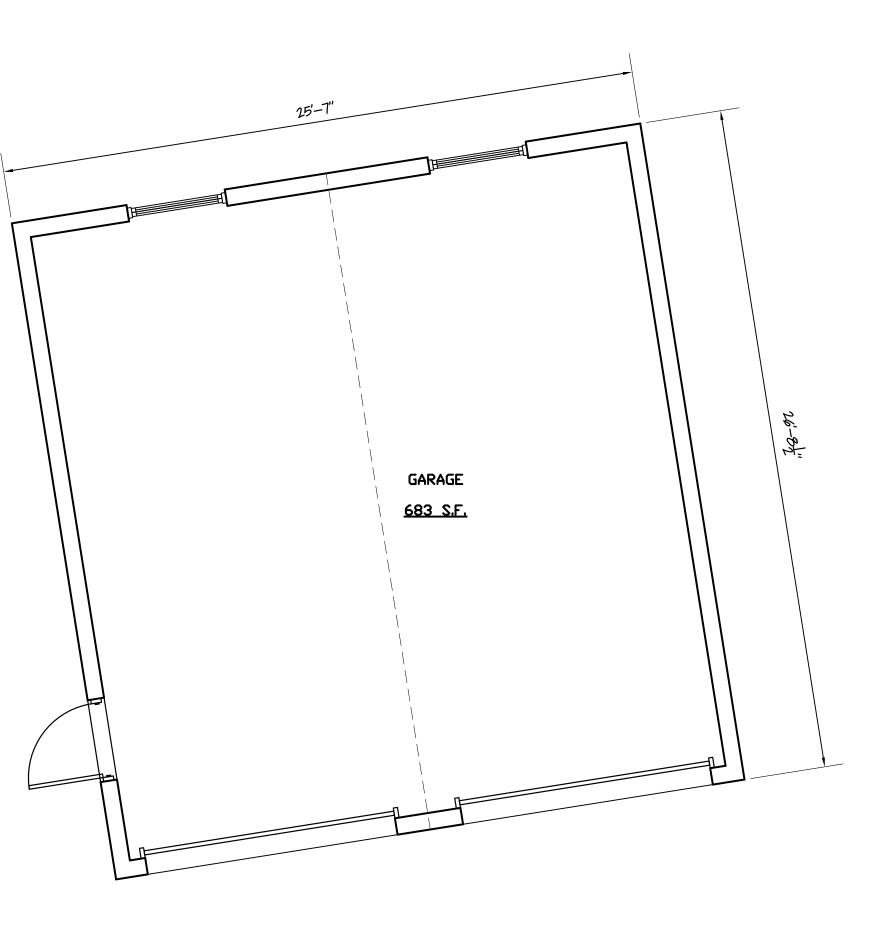

| AREA CALCULAT |            |
|---------------|------------|
| FIRST FLOOR:  | 1,054 S.F. |
| SECOND FLOOR  | 1,054 S.F. |
| GARAGE:       | 683 S.F.   |
| TOTAL AREA:   | 2,791 S.F  |
| LOT AREA: 6,9 | 31 S.F     |

AREA CALCULATIONS: EXISTING HOUSE FOOTPRINT: 1,054 S.F. EXISTING ENTRY PORCH FOOTPRINT: 101 S.F. EXISTING GARAGE FOOTPRINT: 683 SQ. FT. PROPOSED FOOTPRINT, HOUSE, ADDED AREA AND GARAGE: 2,074 SQ. FT.

| TITLE            | DRWN BY     | ΝΤΑ         |  |
|------------------|-------------|-------------|--|
| FIRST FLOOR PLAN | CHKD BY     | NTA         |  |
|                  | DATE:       | 16/APRIL/13 |  |
|                  | SCALE:      | AS NOTED    |  |
|                  | PROJECT NO: | 0000        |  |