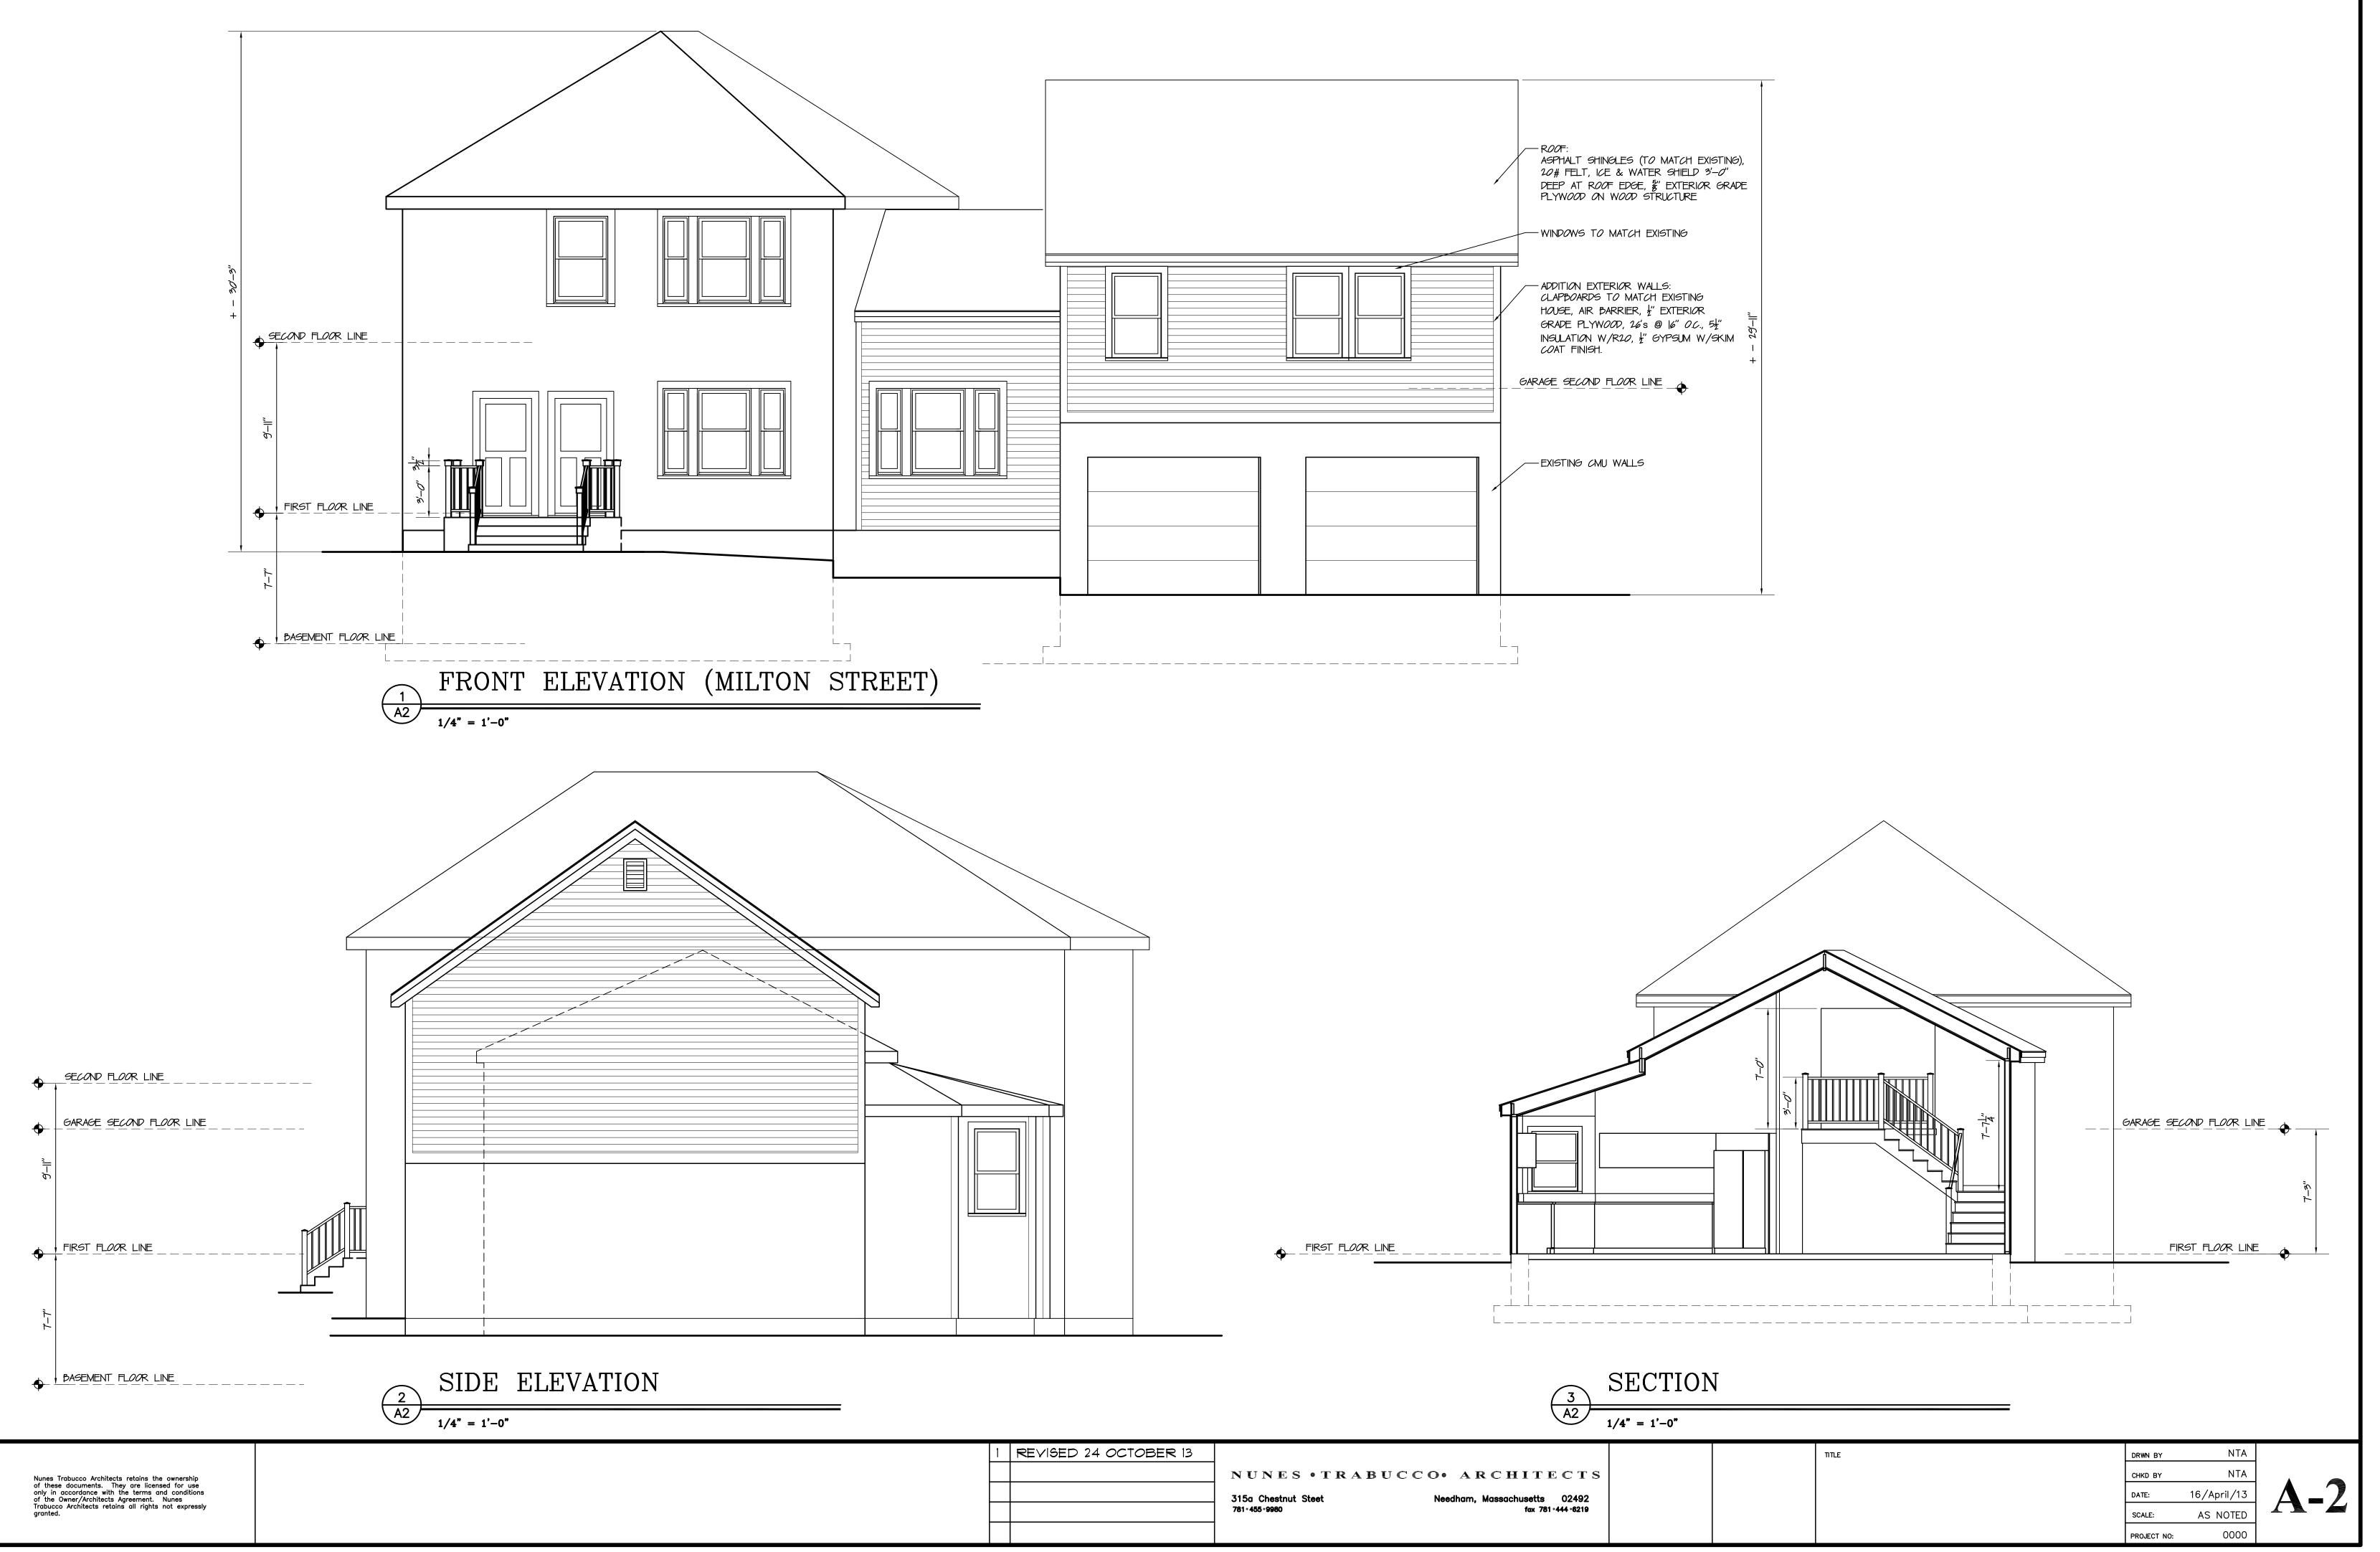

**ADDITION & ALTERATIONS TO: 3-5 MILTON AVE** NEWTON, MA

NUNES • TRABUCCO• ARCHITECTS 315a Chestnut Steet 781°455°9980 Needham, Massachusetts 02492 fax 781 •444 •6219

| TITLE |             |     | DRWN BY     | NTA         |        |
|-------|-------------|-----|-------------|-------------|--------|
|       | EXISTING    |     | CHKD BY     | NTA         |        |
|       | ELEVATION a | Sc. | DATE:       | 16/APRIL/13 | $H'_2$ |
|       | SECTION     |     | SCALE:      | AS NOTED    |        |
|       | SECTION     |     | PROJECT NO: | 0000        |        |
|       |             |     |             |             |        |

 $\begin{pmatrix} 1 \\ A2 \end{pmatrix}$ 1/4" = 1'-0"

Nunes Trabucco Architects retains the ownership of these documents. They are licensed for use only in accordance with the terms and conditions of the Owner/Architects Agreement. Nunes Trabucco Architects retains all rights not expressly granted.