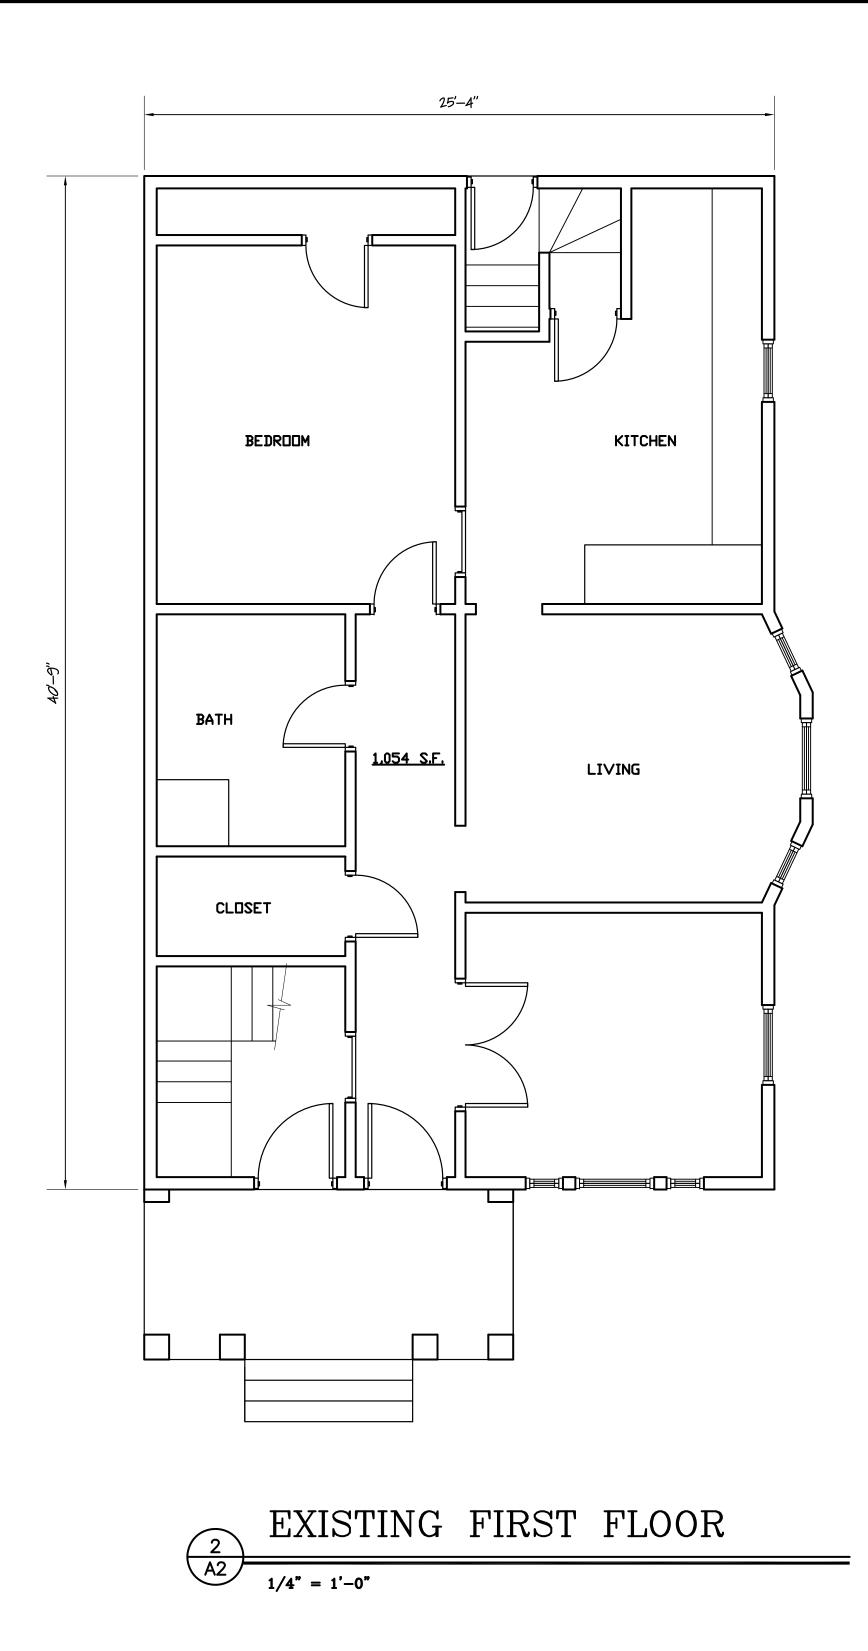

**ADDITION & ALTERATIONS TO: 3-5 MILTON AVE** NEWTON, MA

NUNES • TRABUCCO• ARCHITECTS 315a Chestnut Steet 781+455+9980 Needham, Massachusetts 02492 fax 781 •444 •6219

| TITLE          | DRWN BY     | NTA         |  |
|----------------|-------------|-------------|--|
| EXISTING       | CHKD BY     | NTA         |  |
| FIRST & SECOND | DATE:       | 16/APRIL/13 |  |
| FLOOR PLANS    | SCALE:      | AS NOTED    |  |
|                | PROJECT NO: | 0000        |  |
|                |             |             |  |

AREA CALCULATIONS: EXISTING HOUSE FOOTPRINT: 1,054 S.F. EXISTING ENTRY PORCH FOOTPRINT: 101 S.F. EXISTING GARAGE FOOTPRINT: 683 SQ. FT. PROPOSED FOOTPRINT, HOUSE, ADDED AREA AND GARAGE: 2,074 SQ. FT.

| TITLE            | DRWN BY     | ΝΤΑ         |  |
|------------------|-------------|-------------|--|
| FIRST FLOOR PLAN | CHKD BY     | NTA         |  |
|                  | DATE:       | 16/APRIL/13 |  |
|                  | SCALE:      | AS NOTED    |  |
|                  | PROJECT NO: | 0000        |  |