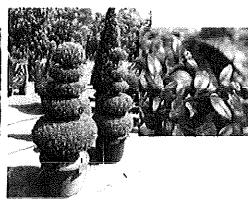

## Shrubs

Dwarf Summersweet Clethra Clethra elnifolia 'compacta'

Upright English Boxwood
Buxus sempervirens 'fastigiata'

Dwarf Azalea Rhododendron atlanticum

i Dened Appley TAL Stientiffe No

Comments and

edustana Pyraenusia maruta

Chethou atrolofiu Kormojostu Komen shifiganireksa (Korigiusa) Kordodandota ariahomian A 15/42 58 10/.

20-10 M., 20-10 w 10-10 m. 21-20 m