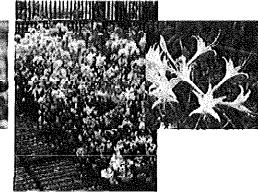

## Trees

White Fir Ables concolor

Kousa Dogwood Comus kousa

Sargent Cherry Prunus sargentii

Pyramidal Arborvilae Thuja occidentalis 'Pyramidalis'

i Dened Appley TAL Stientiffe No

Comments and

edustana Pyraenusia maruta

Chethou atrolofiu Kormojostu Komen shifiganireksa (Korigiusa) Kordodandota ariahomian A 15/42 58 10/.

20-10 M., 20-10 w 10-10 m. 21-20 m