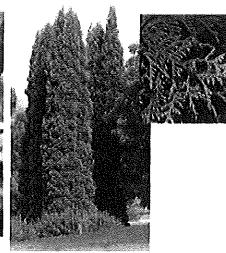

## Trees

White Fir Ables concolor

Kousa Dogwood Comus kousa

Sargent Cherry Prunus sargentii

Pyramidal Arborvilae Thuja occidentalis 'Pyramidalis'

i Dened Appley TAL Stientiffe No

Comments and

edustana Pyraenusia maruta

Chethou atrolofiu Kormojostu Komen shifiganireksa (Korigiusa) Kordodandota ariahomian A 15/42 58 10/.

20-10 M., 20-10 w 10-10 m. 21-20 m