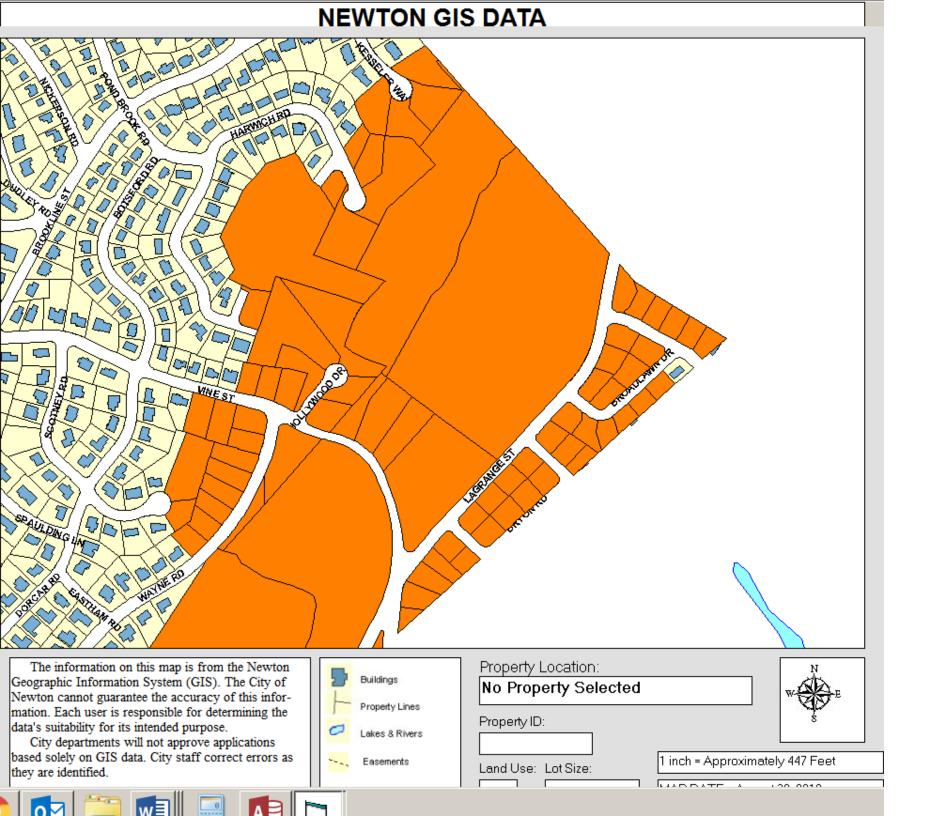

Date: 5/18/2018

Property ID: Newton Property

Address: 200 ESTATE DRIVE NEWTON, MA

Owner: KESSLER WOODS, LLC