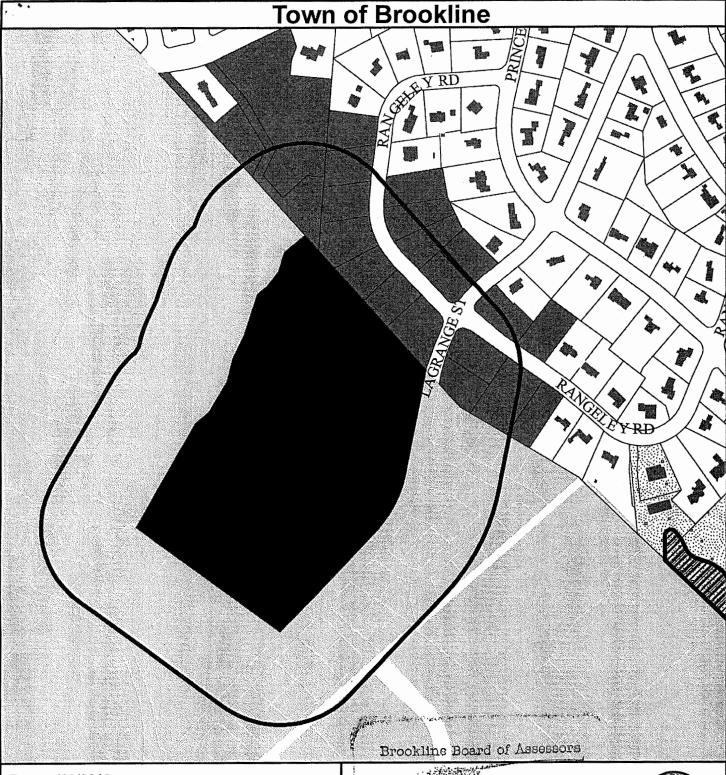

## Legend

Subject

Abutters

1 inch = 292 feet

Attest: A True Copy

Disclaimer: The information shown on this map is from the Brookline Geographic Information System (GIS) Database. The Town of Brookline makes no claims, no representations, and no warranties, express or implied, concerning the validity (express or implied), the reliability, or the accuracy of the GIS data and GIS data products furnished by the Town, including the implied validity of any uses of such data.

This application is intended for reference only. For certified parcel information please contact the Town of Brookline Assessors Office.