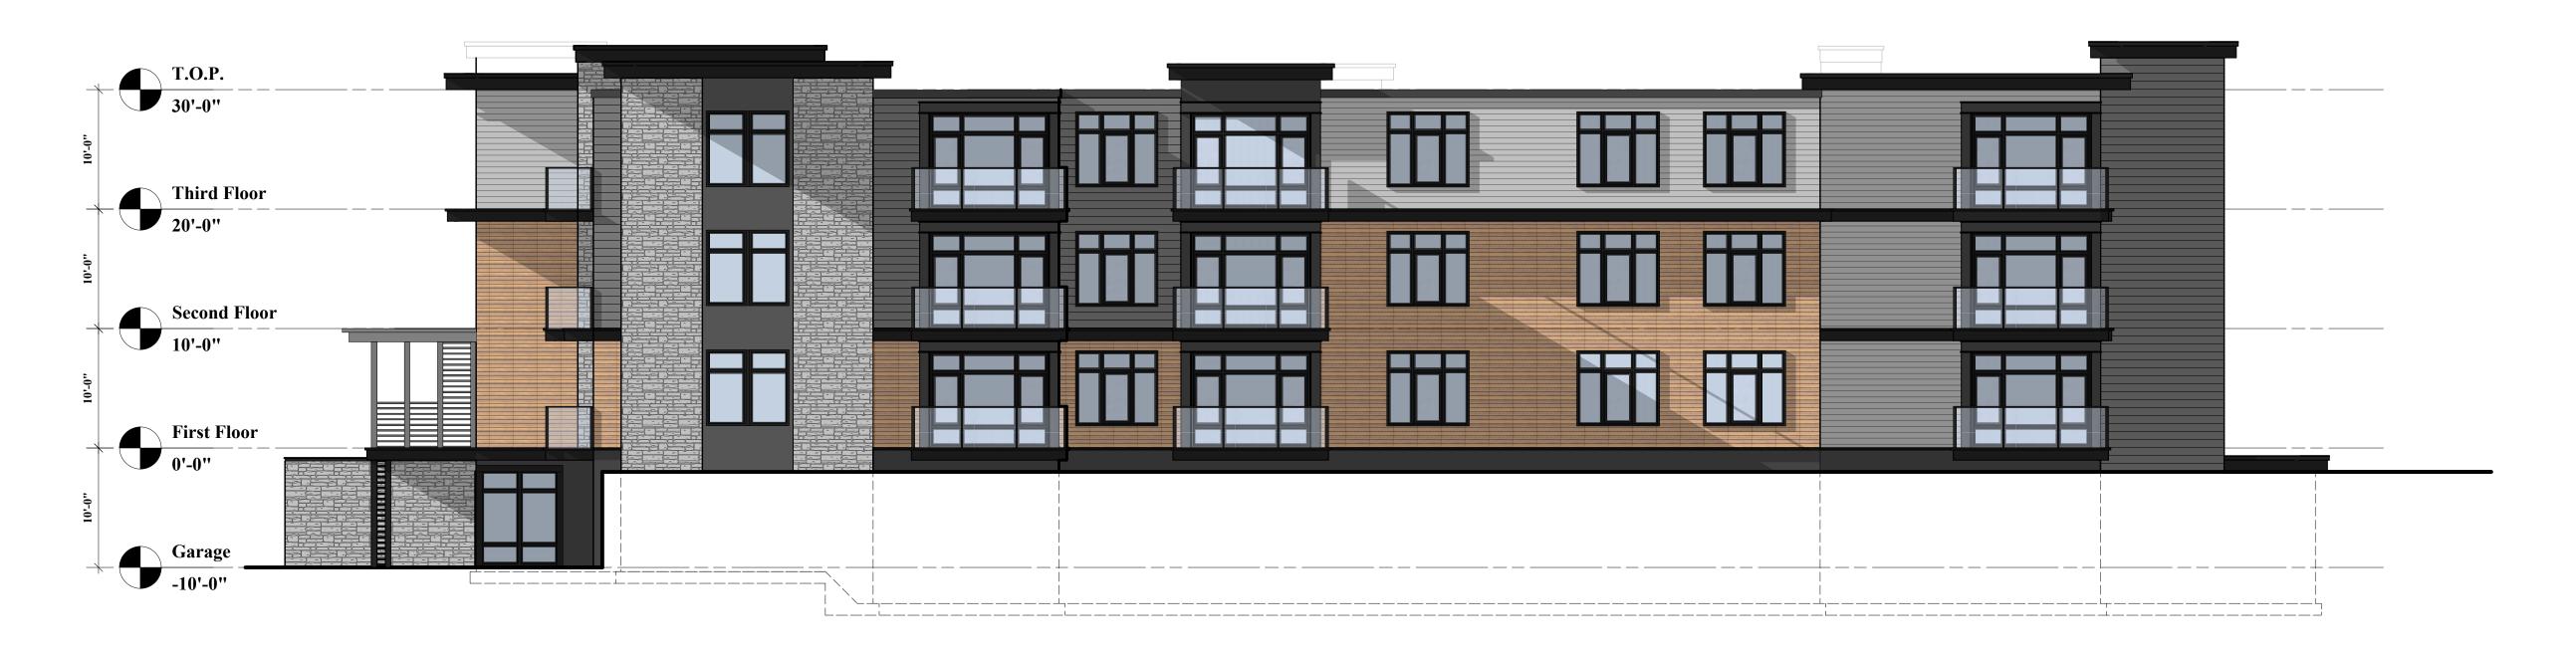

# **Proposed**

Development 20 Kinmonth Rd Waban, MA

mckay

35 Bryant Street Dedham, MA 02026 ph.781.326.5400

www.mckayarchitects.net

REV# DATE ISSUANCE

**OWNERSHIP & USE OF DOCUMENTS** 

These drawings and specifications are the property and copyright of McKay Architects and shall not be used in whole or in part, or shall be assigned to a third party without the express written permission of McKay Architects. Contractor to verify all information and dimensions in the field prior to start of construction and is to notify McKay

Front & Right

**Side Elevations** JOB NO

1/8" = 1'-0"

Architects of any discrepancies

DATE 03.05.19 DWG BY EAL CKD BY MLM SCALE

1 Rear Elevation
A-2.3 1/8" = 1'-0"