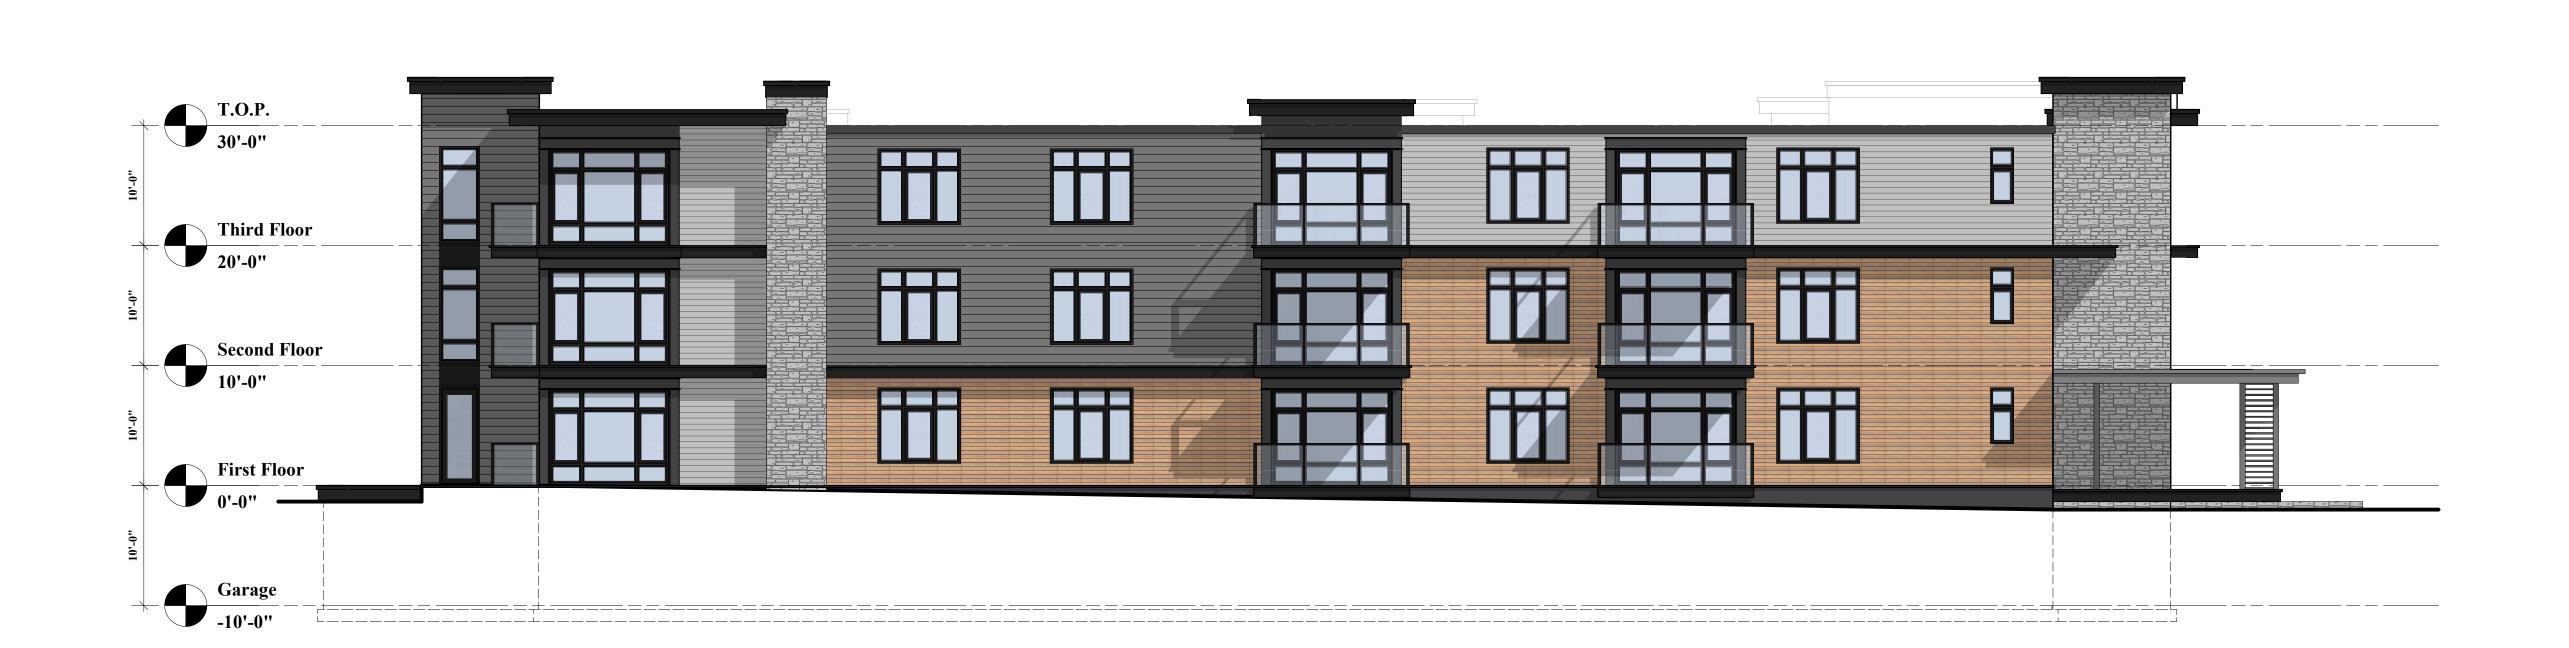

#### **Proposed**

Development 20 Kinmonth Rd Waban, MA

OWNER

mckay

35 Bryant Street Dedham, MA 02026 ph.781.326.5400 www.mckayarchitects.net

NO. AR 6947

REV# DATE ISSUANCE

OWNERSHIP & USE OF DOCUMENTS

Contractor to verify all information and dimensions in the field prior to start of construction and is to notify McKay

Architects of any discrepancies

Rear & Left Side Elevations

JOB NO

0224

DATE

03.05.19

DWG BY EAL

CKD BY MLM

1/8" = 1'-0"

SCALE

A-2.2