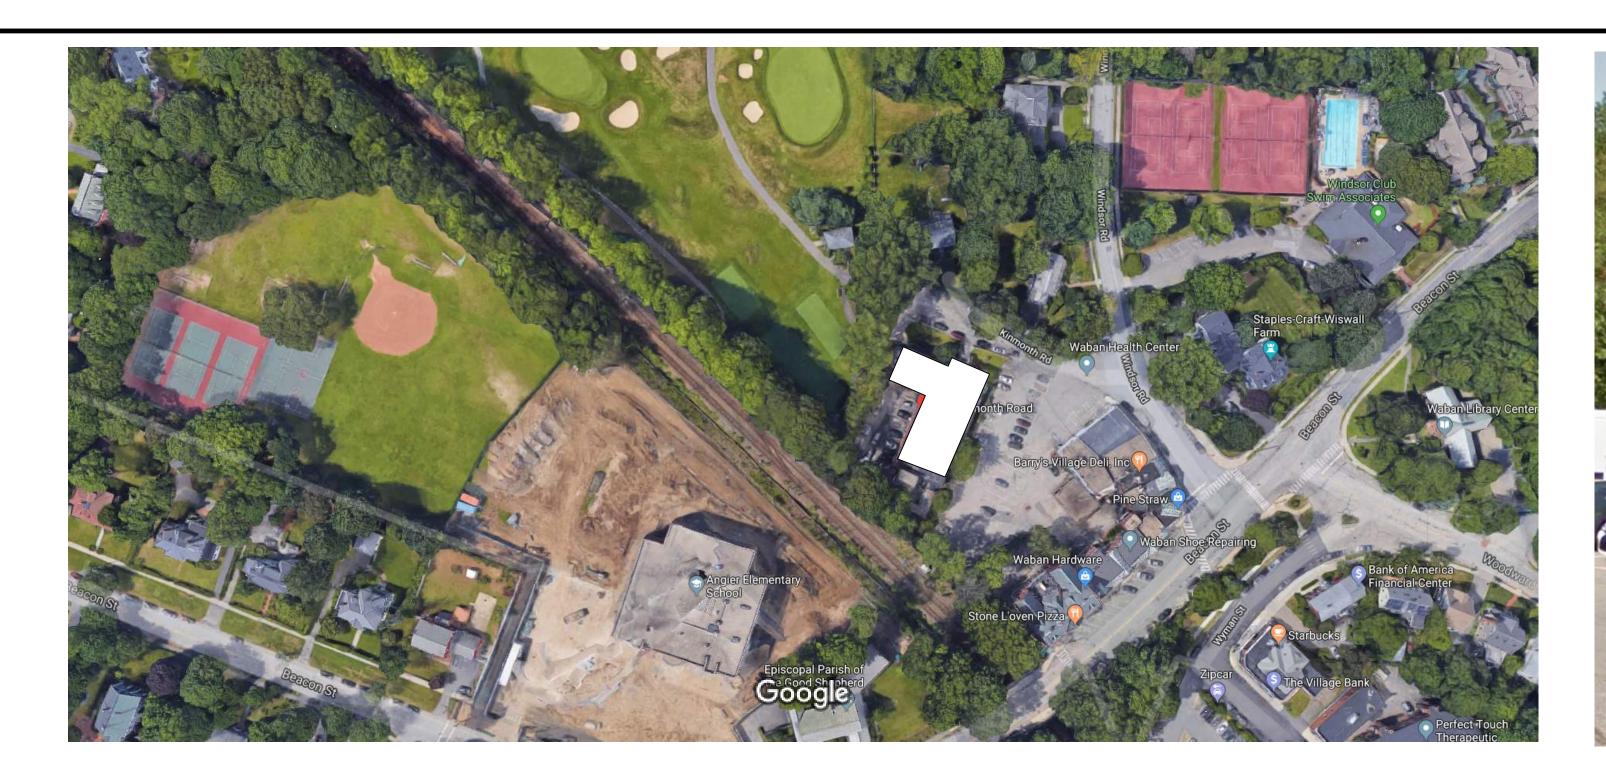

20 Kinmonth Rd Waban, MA

OWNER

 $mckav^{\text{architects}}$ 

35 Bryant Street Dedham, MA 02026

ph.781.326.5400 www.mckayarchitects.net

| REV# | DATE | ISSUANCE |
|------|------|----------|
|      |      |          |
|      |      |          |
|      |      |          |
|      |      |          |
|      |      |          |
|      |      |          |
|      |      |          |
|      |      |          |
|      |      |          |
|      |      |          |
|      |      |          |
|      |      |          |
|      |      |          |
|      |      |          |

JOB NO

0224

DATE
11.27.18

DWG BY EAL
CKD BY MLM

SCALE

S-1.1

Proposed Development 20 Kinmonth Road Waban Mass.

May, 2019