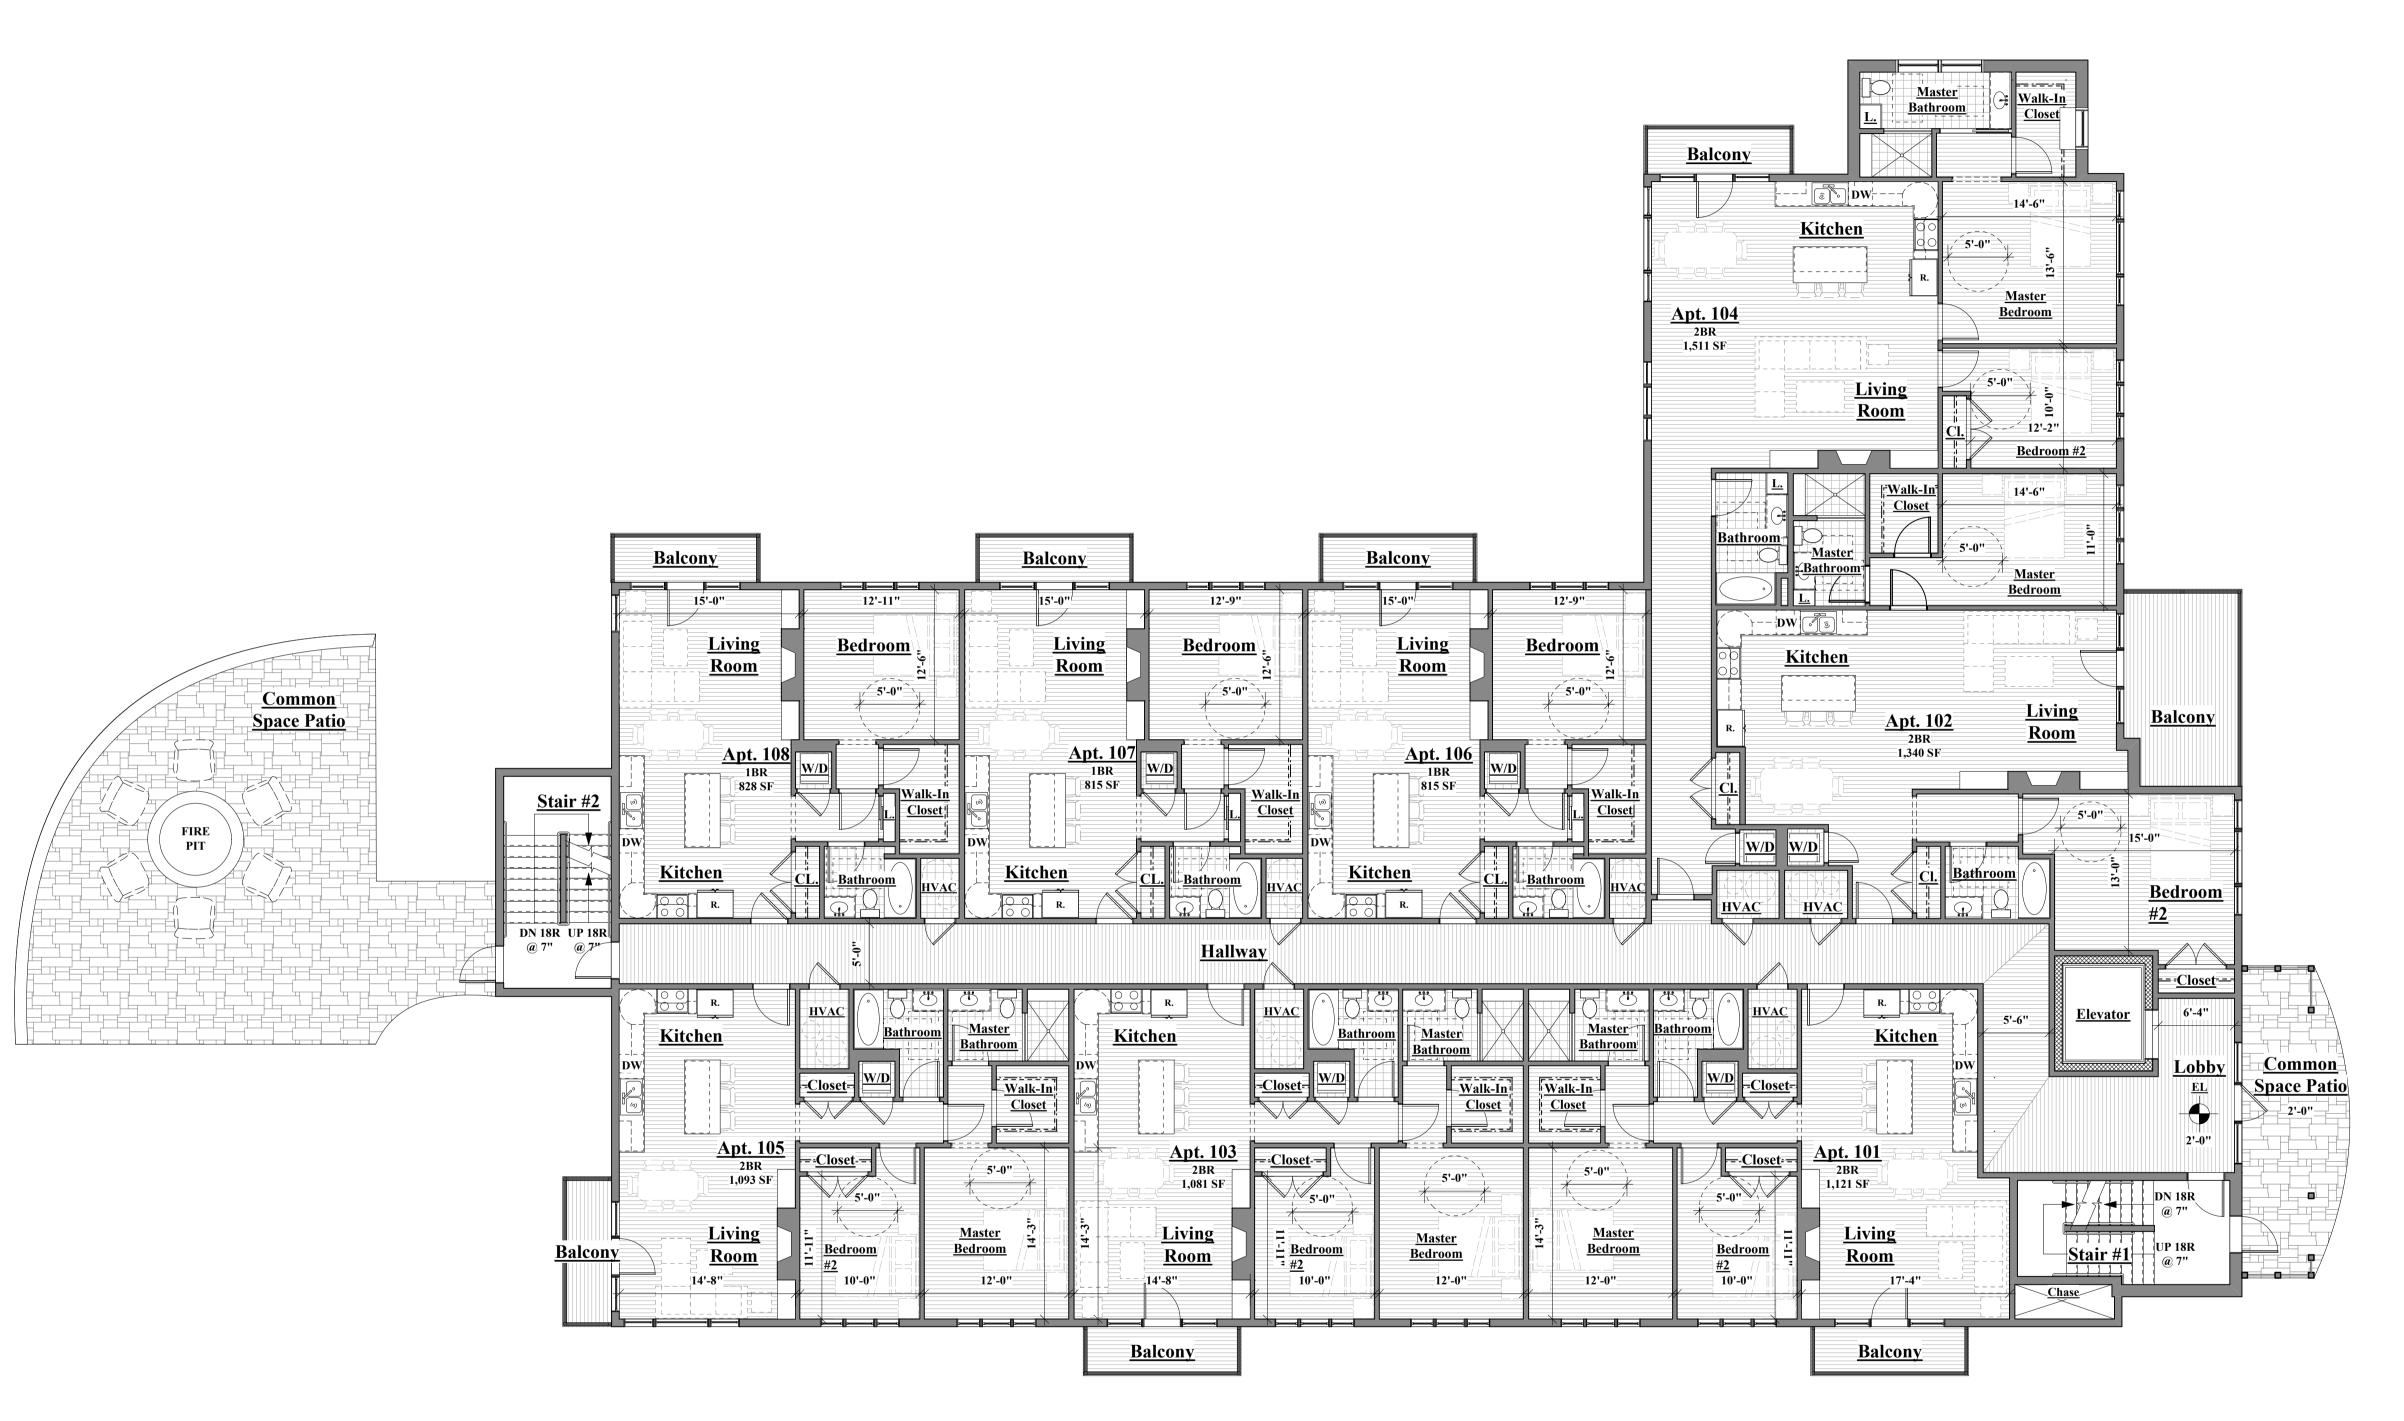

#### **SUMMARY**

FIRST FLOOR

(5) 2 BR UNITS 6,147 SF (5) 1 BR UNITS 4,180 SF SECOND FLOOR (2) 2 BR UNITS 2,851 SF (1) 3 BR UNITS 1,575 SF (5) 1 BR UNITS 4,180 SF THIRD FLOOR (2) 2 BR UNITS 2,851 SF

(1) 3 BR UNITS 1,575 SF

(3) 1 BR UNITS 2,459 SF

**TOTAL** (24) UNITS 25,818 SF **Renovation To:** 

**20** Kinmonth Rd Waban, MA

OWNER

mckay

35 Bryant Street Dedham, MA 02026 ph.781.326.5400 www.mckayarchitects.net

MARAAAA

REV # DATE ISSUANCE

## **SUMMARY** Renovation To:

(3) 1 BR UNITS 2,459 SF

(5) 2 BR UNITS 6,147 SF

(5) 1 BR UNITS 4,180 SF (2) 2 BR UNITS 2,851 SF (1) 3 BR UNITS 1,575 SF

(5) 1 BR UNITS 4,180 SF

(2) 2 BR UNITS 2,851 SF (1) 3 BR UNITS 1,575 SF

(24) UNITS 25,818 SF

FIRST FLOOR

SECOND FLOOR

20 Kinmonth Rd Waban, MA

OWNER

nckay

35 Bryant Street Dedham, MA 02026 ph.781.326.5400

www.mckayarchitects.net