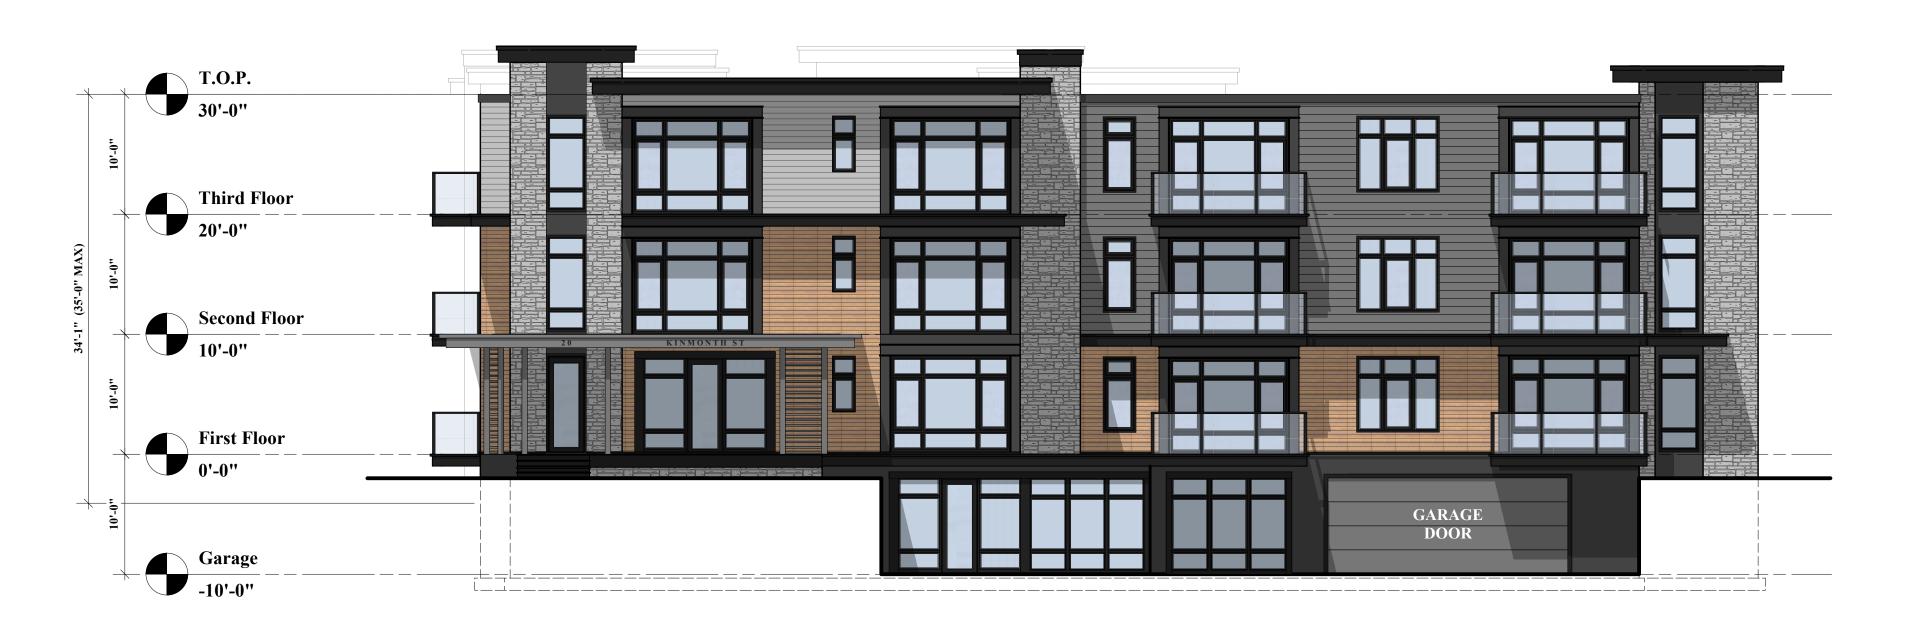

# **Proposed**

Development 20 Kinmonth Rd Waban, MA

mckay

35 Bryant Street Dedham, MA 02026 ph.781.326.5400

www.mckayarchitects.net

REV# DATE ISSUANCE

**OWNERSHIP & USE OF DOCUMENTS** 

These drawings and specifications are the property and copyright of McKay Architects and shall not be used in whole or in part, or shall be assigned to a third party without the express written permission of McKay Architects. Contractor to verify all information and dimensions in the field prior to start of construction and is to notify McKay

Front & Right

**Side Elevations** JOB NO

1/8" = 1'-0"

Architects of any discrepancies

DATE 03.05.19 DWG BY EAL CKD BY MLM SCALE

1 Rear Elevation
A-2.3 1/8" = 1'-0"