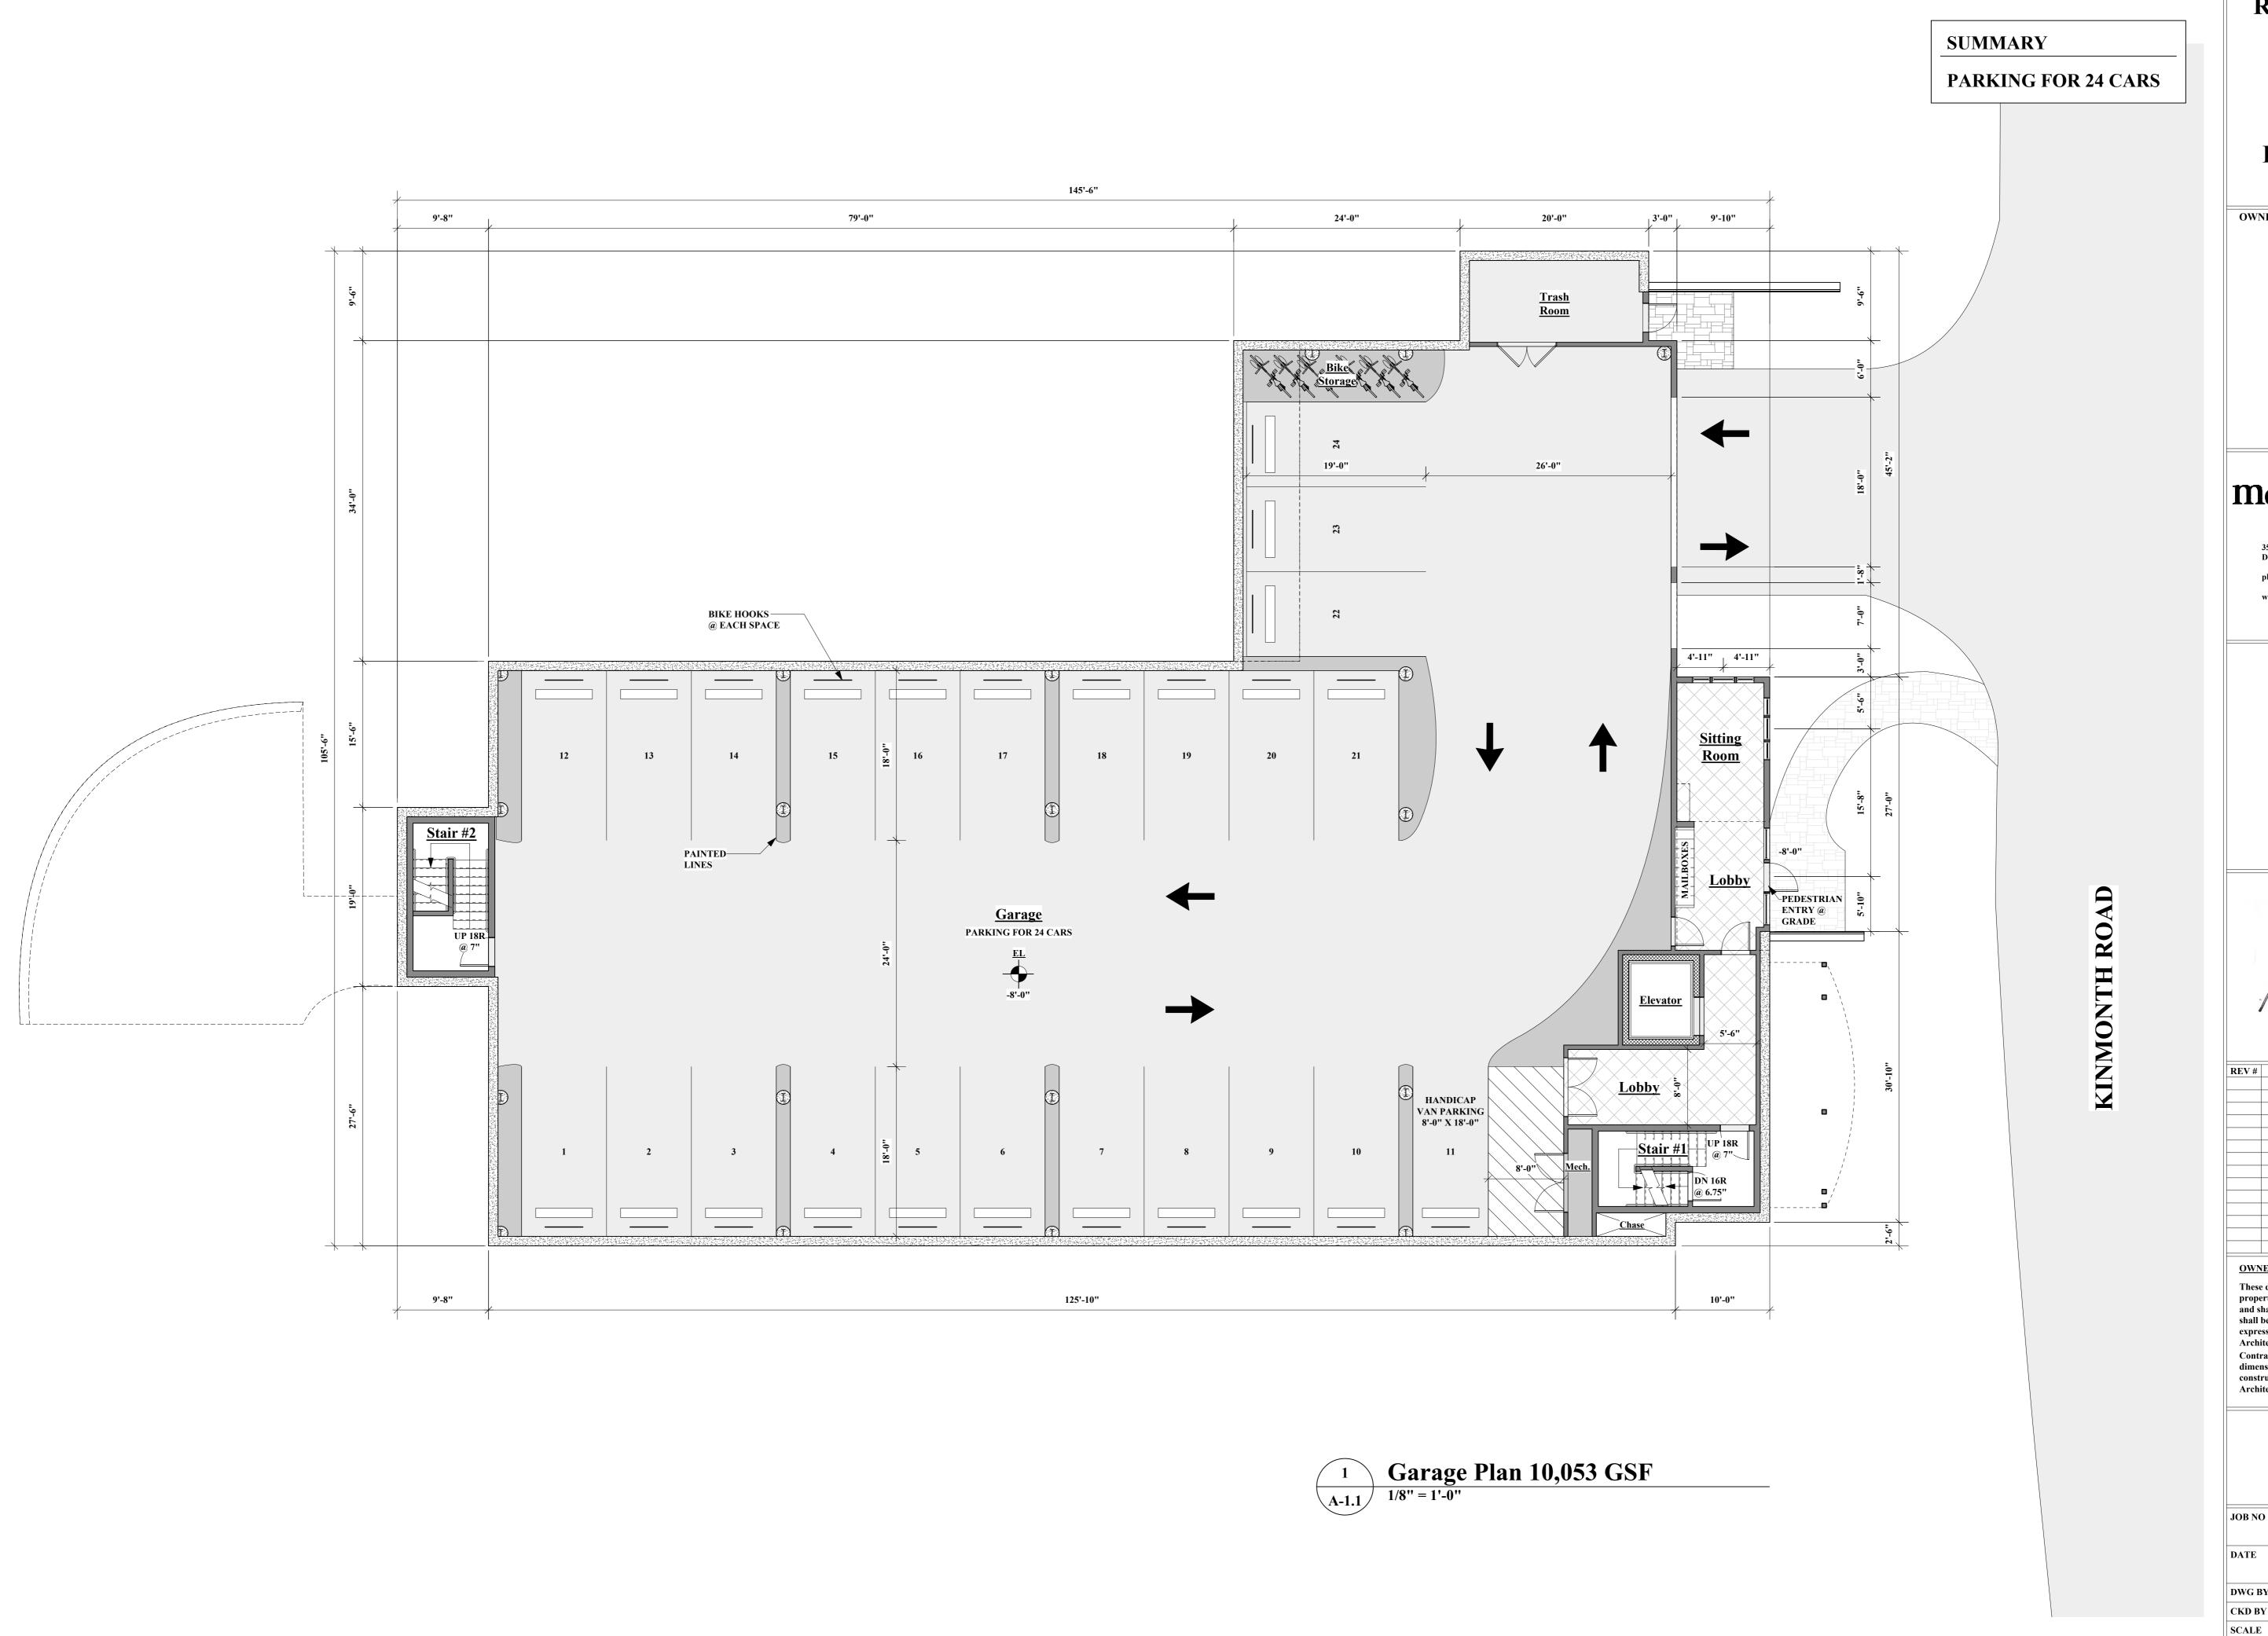

OWNER

mckay

35 Bryant Street Dedham, MA 02026 ph.781.326.5400 www.mckayarchitects.net

REV# DATE ISSUANCE

OWNERSHIP & USE OF DOCUMENTS These drawings and specifications are the property and copyright of McKay Architects and shall not be used in whole or in part, or shall be assigned to a third party without the express written permission of McKay Architects.

Contractor to verify all information and dimensions in the field prior to start of construction and is to notify McKay Architects of any discrepancies

> Garage Plan

JOB NO DATE

DWG BY CKD BY MLM

1/8" = 1'-0"

#### **SUMMARY**

FIRST FLOOR

(5) 2 BR UNITS 6,147 SF (5) 1 BR UNITS 4,180 SF SECOND FLOOR (2) 2 BR UNITS 2,851 SF (1) 3 BR UNITS 1,575 SF (5) 1 BR UNITS 4,180 SF THIRD FLOOR (2) 2 BR UNITS 2,851 SF

(1) 3 BR UNITS 1,575 SF

(3) 1 BR UNITS 2,459 SF

**TOTAL** (24) UNITS 25,818 SF **Renovation To:** 

**20** Kinmonth Rd Waban, MA

OWNER

mckay

35 Bryant Street Dedham, MA 02026 ph.781.326.5400 www.mckayarchitects.net

MARAAAA

REV # DATE ISSUANCE