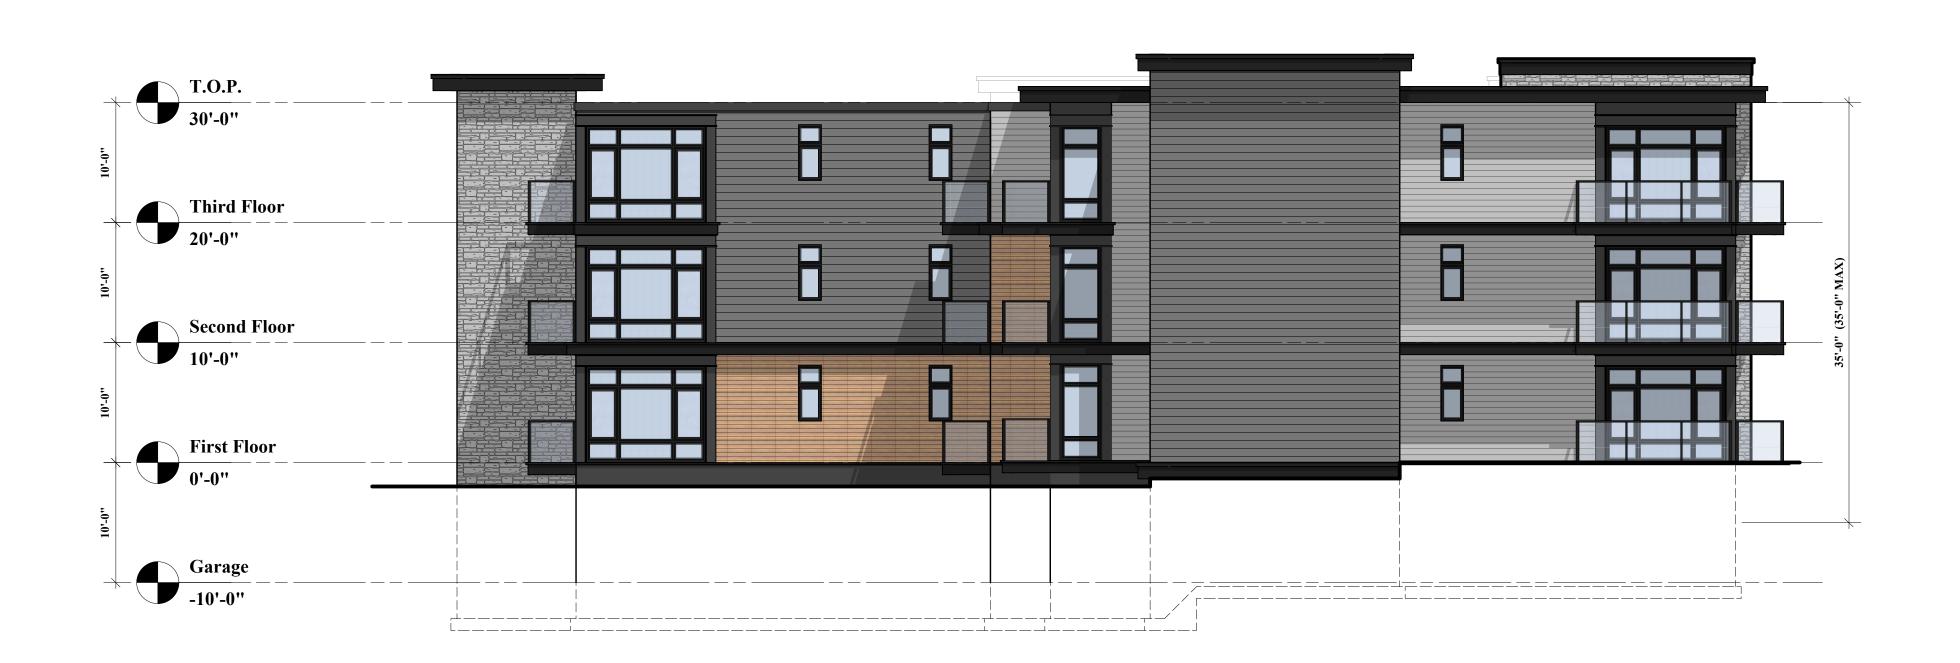

#### **Proposed**

Development 20 Kinmonth Rd Waban, MA

OWNER

mckay

35 Bryant Street Dedham, MA 02026 ph.781.326.5400 www.mckayarchitects.net

NO. AR 6947

REV# DATE ISSUANCE

OWNERSHIP & USE OF DOCUMENTS

Contractor to verify all information and dimensions in the field prior to start of construction and is to notify McKay

Architects of any discrepancies

Rear & Left Side Elevations

JOB NO

0224

DATE

03.05.19

DWG BY EAL

CKD BY MLM

1/8" = 1'-0"

SCALE

A-2.2