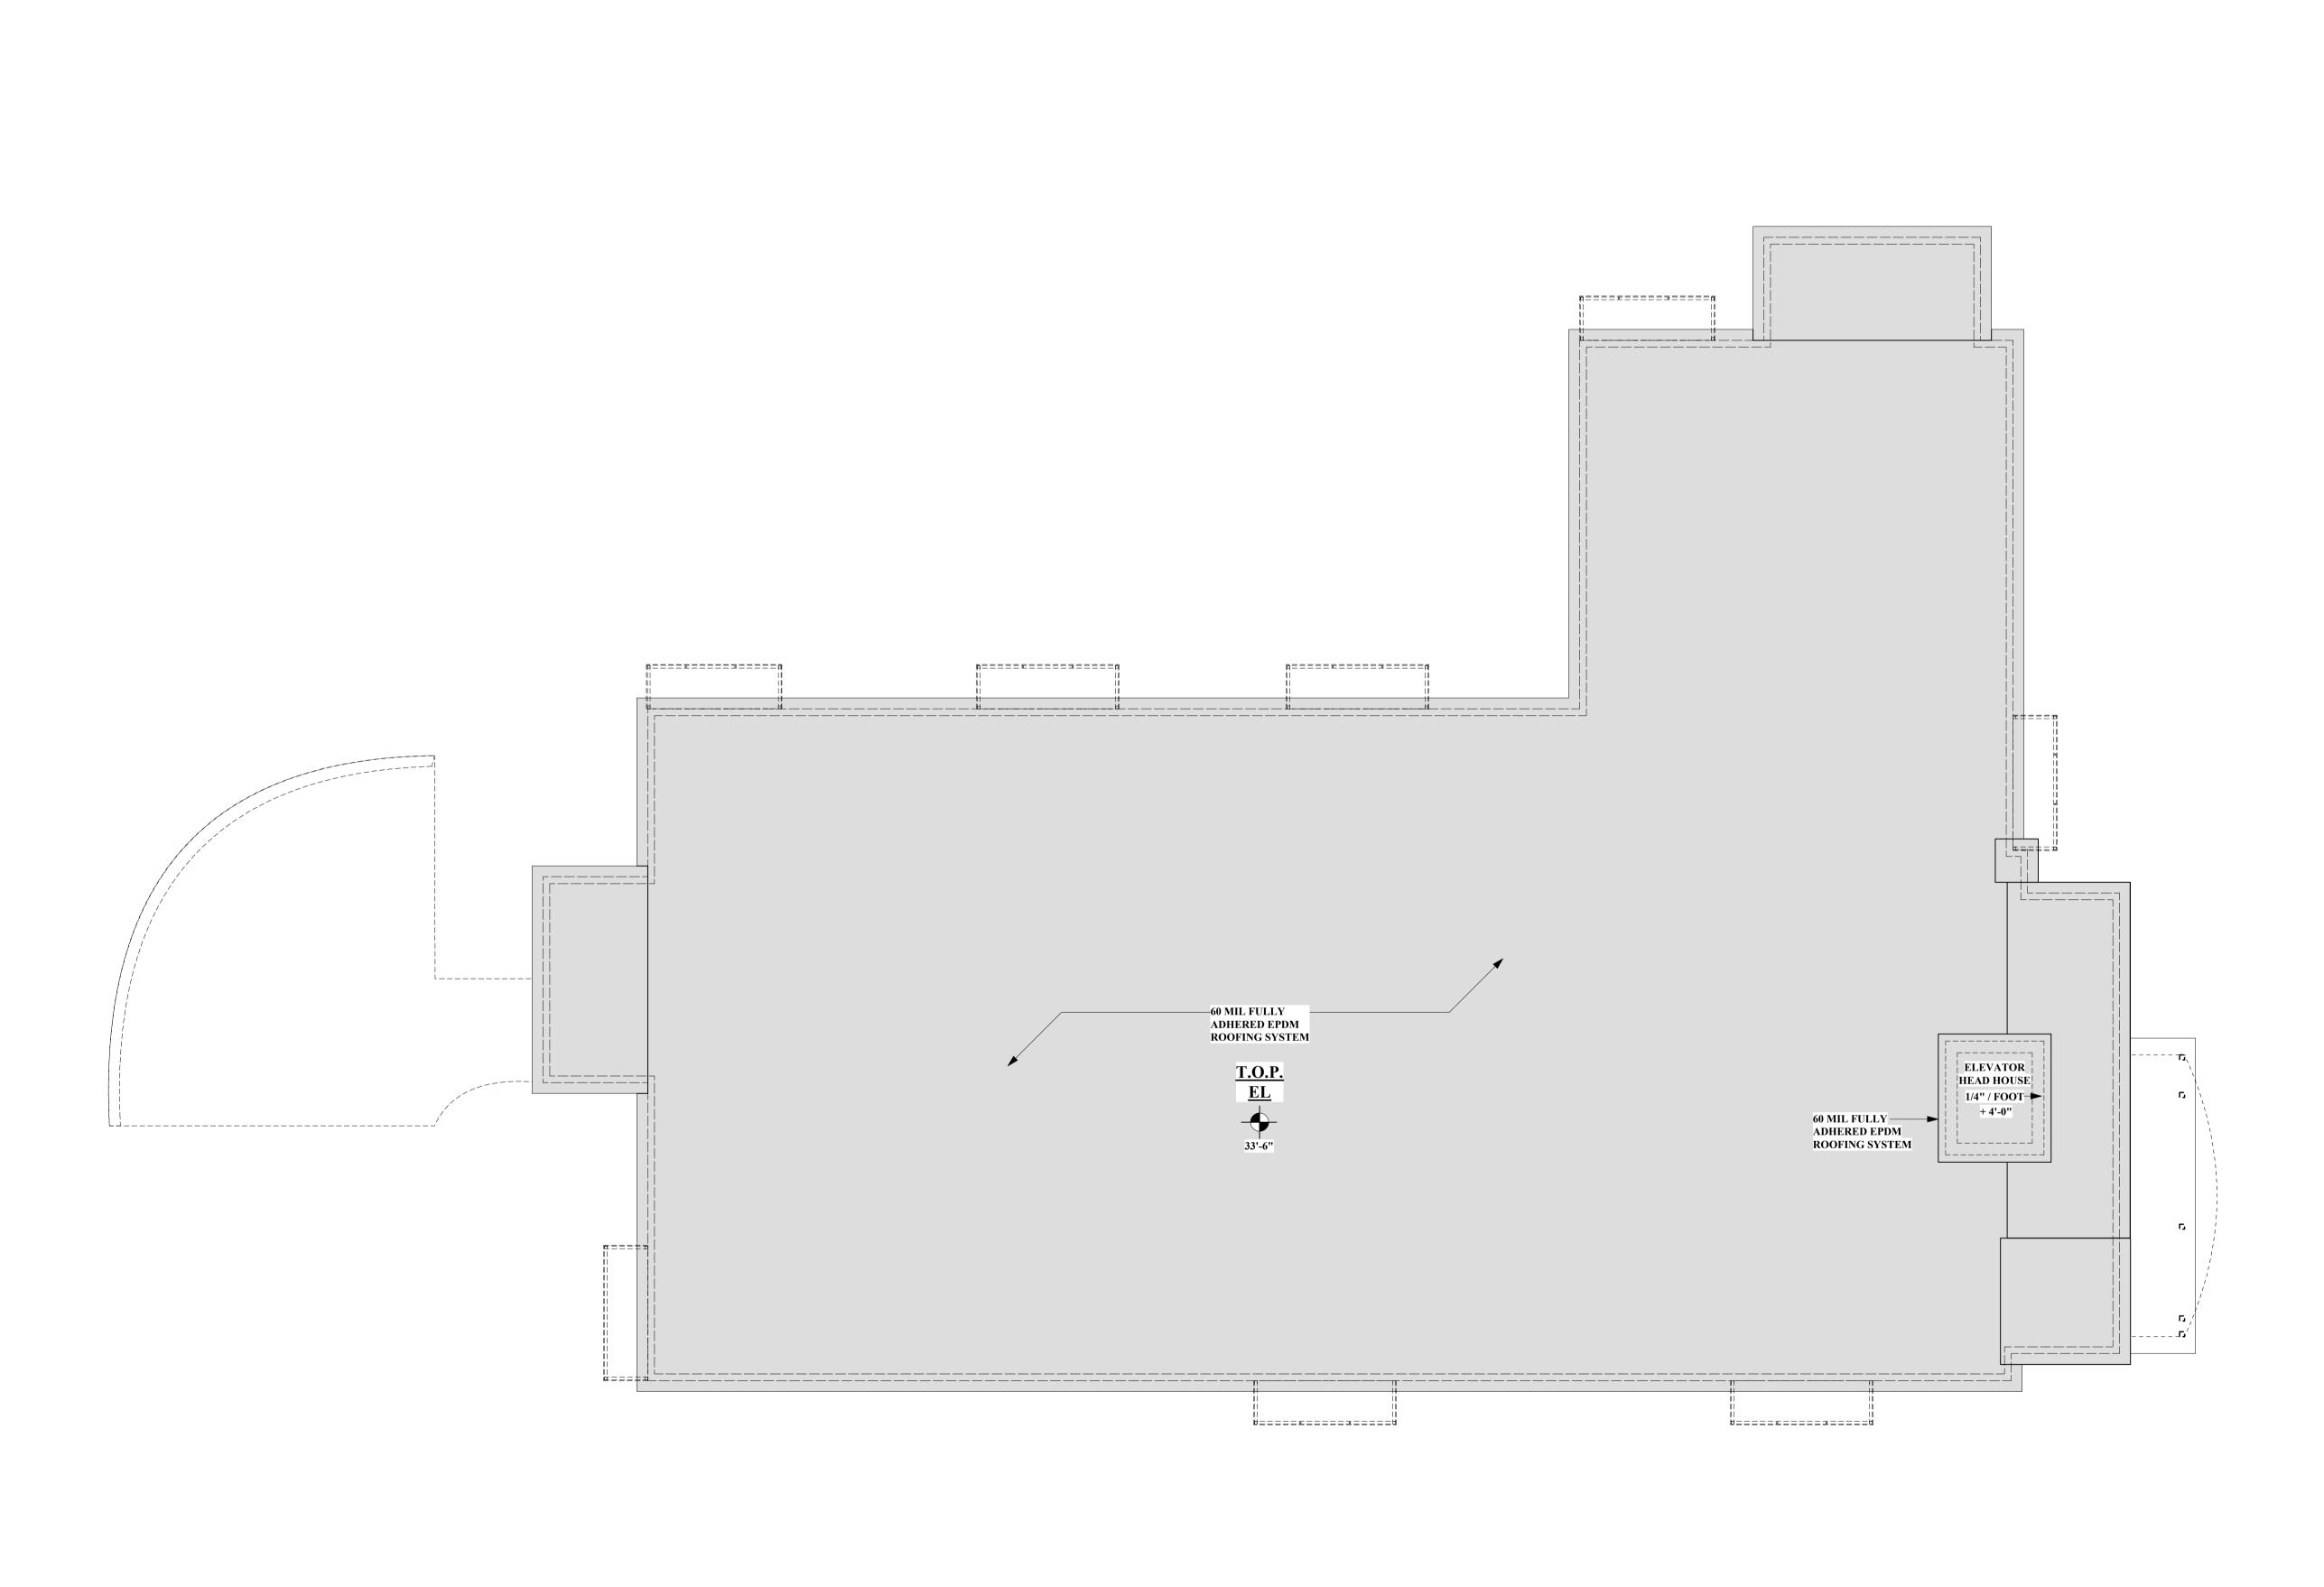

**Roof Plan** 

JOB NO

0224

DATE

04.24.19

DWG BY EAL

CKD BY MLM

1/8" = 1'-0"

SCALE

A-1.4