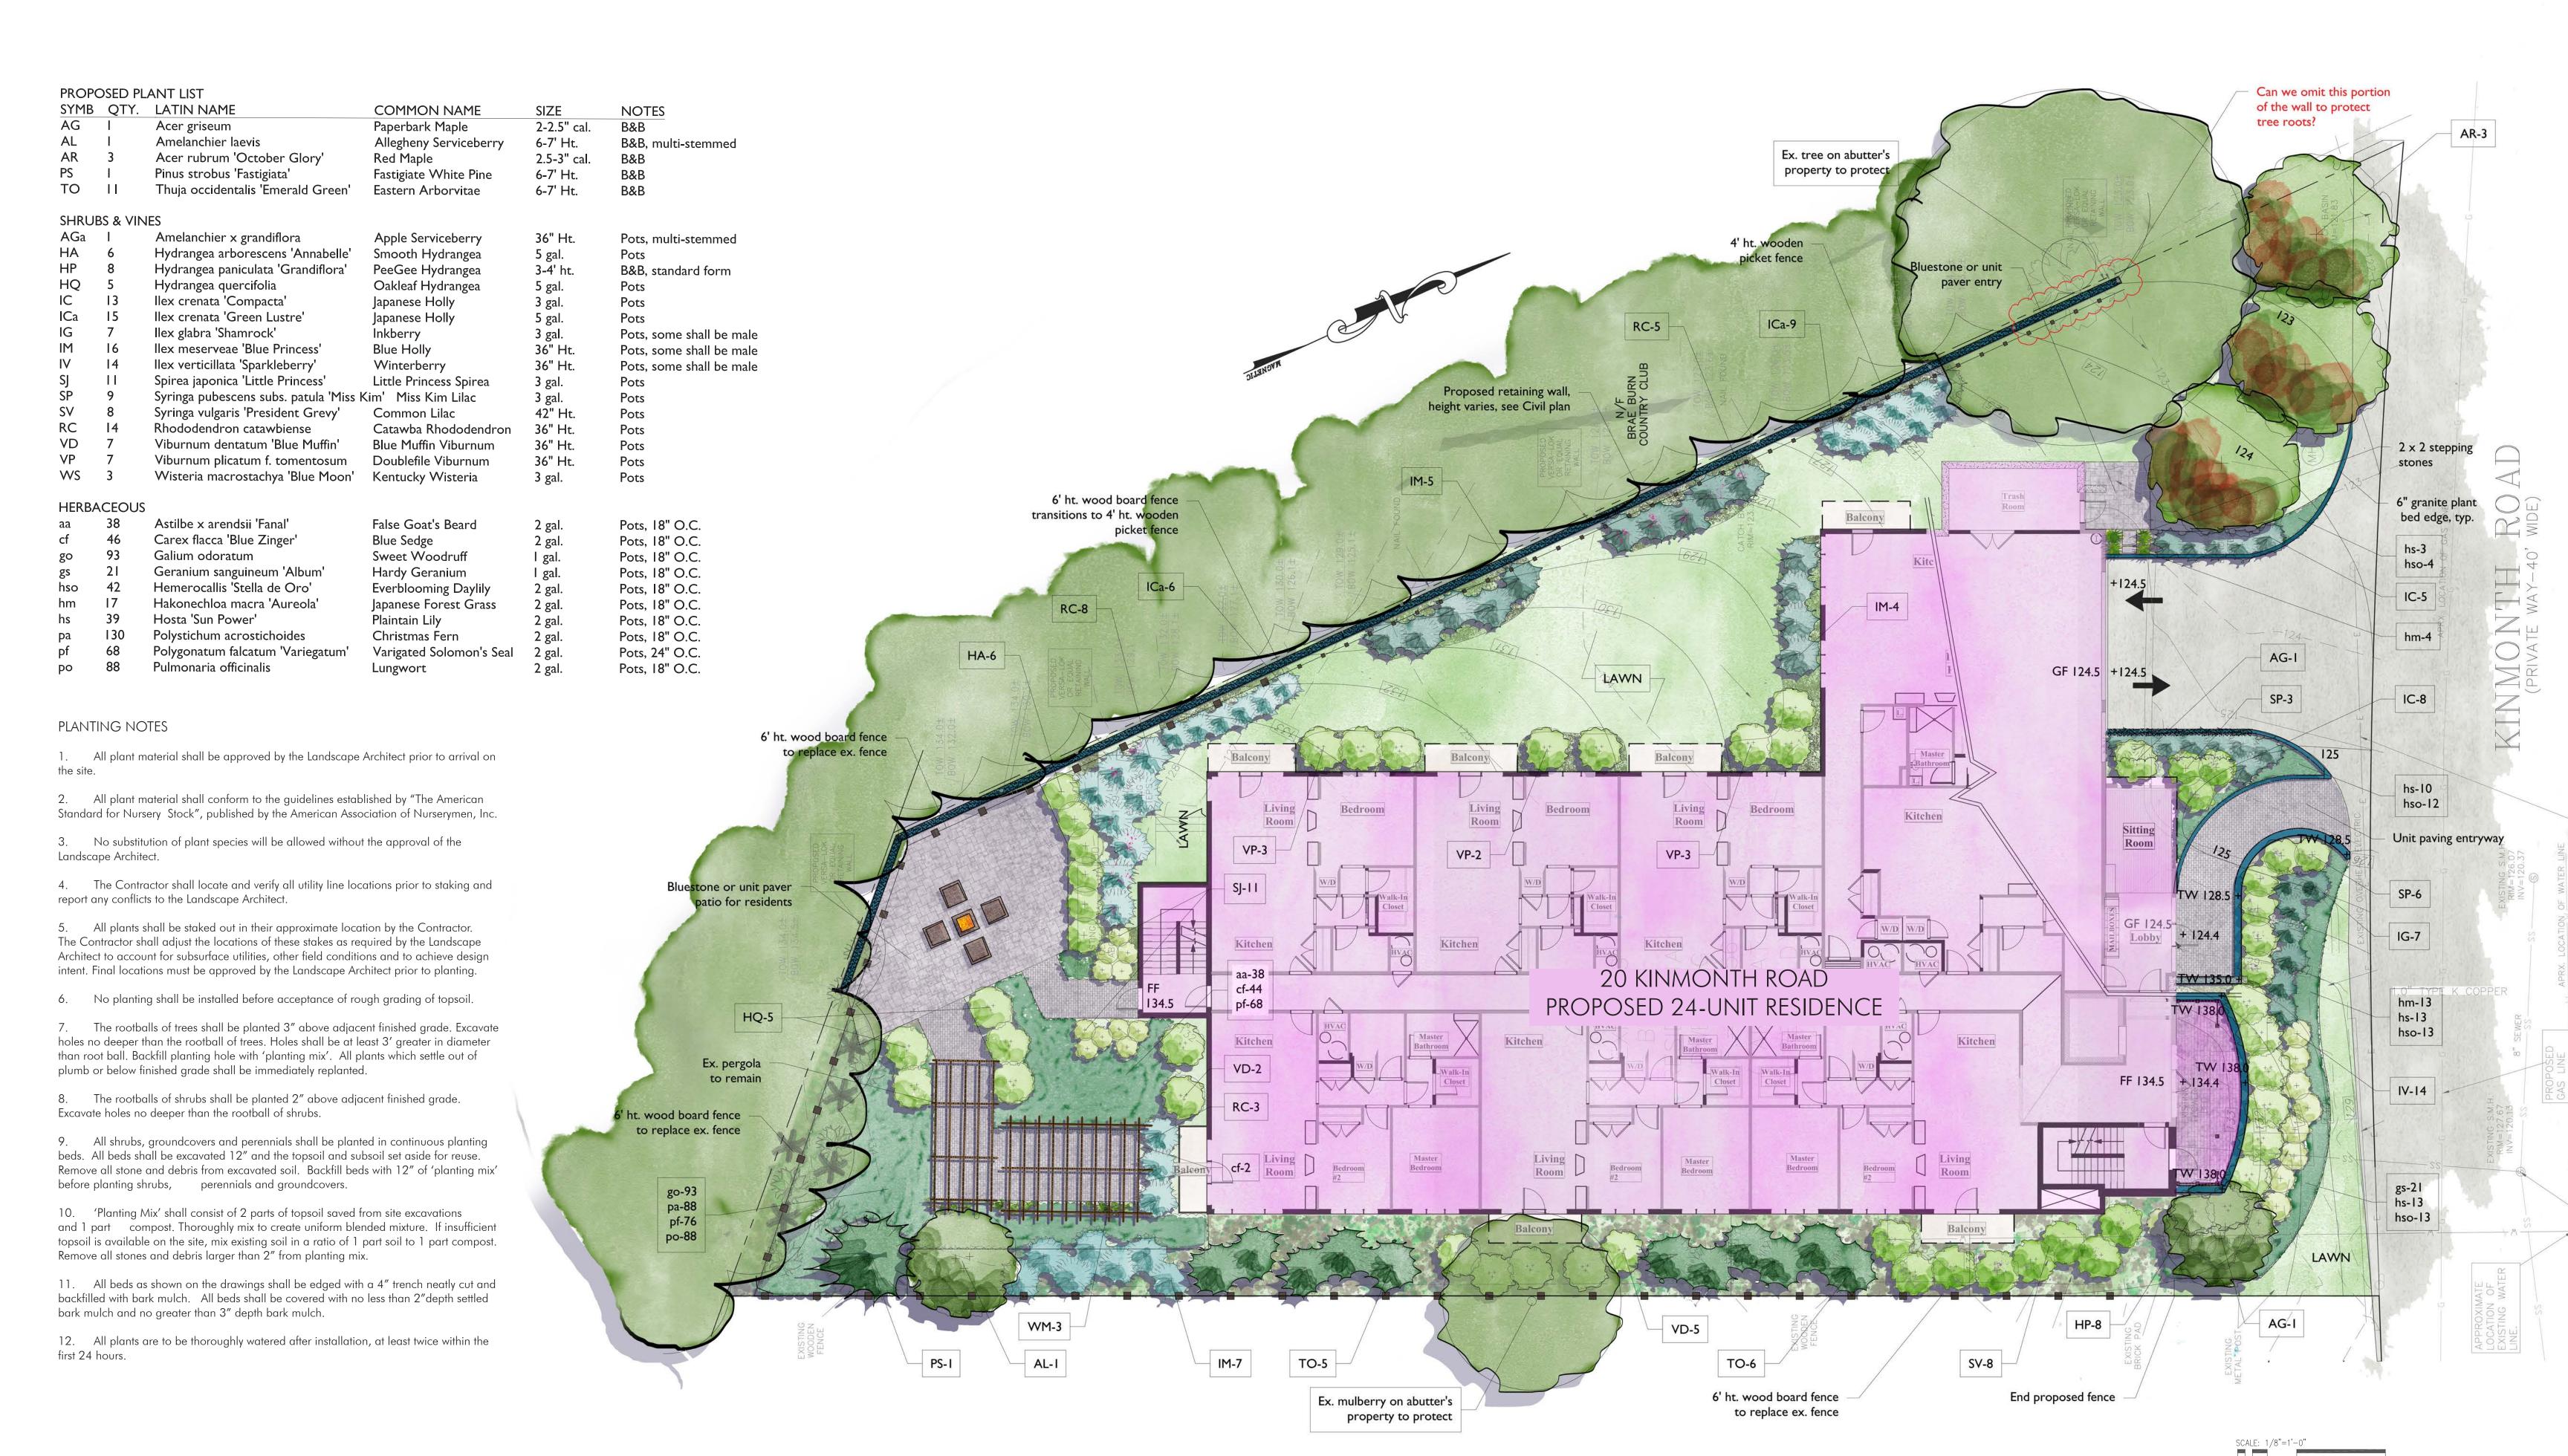

Proposed Development
20 Kinmonth Road
View From Bare Burn
Waban Mass.

May, 2019

35 Bryant Street Dedham, MA 02026

ph: 781-326-5400

www.mckayarchitects.net

Carex flacca 'Blue Zinger' Blue Sedge Polygonatum falcatum 'Variegatum' Variegated Solomon's Seal

Hakonechloa macra 'Aureola' Japanese Forest Grass

Astilbe x arendsii 'Fanal' False Goat's Beard

Everblooming Daylily

Wisteria macrostachya 'Blue Moon' Kentucky Wisteria

**Renovation To:** 

**20** Kinmonth Rd Waban, MA