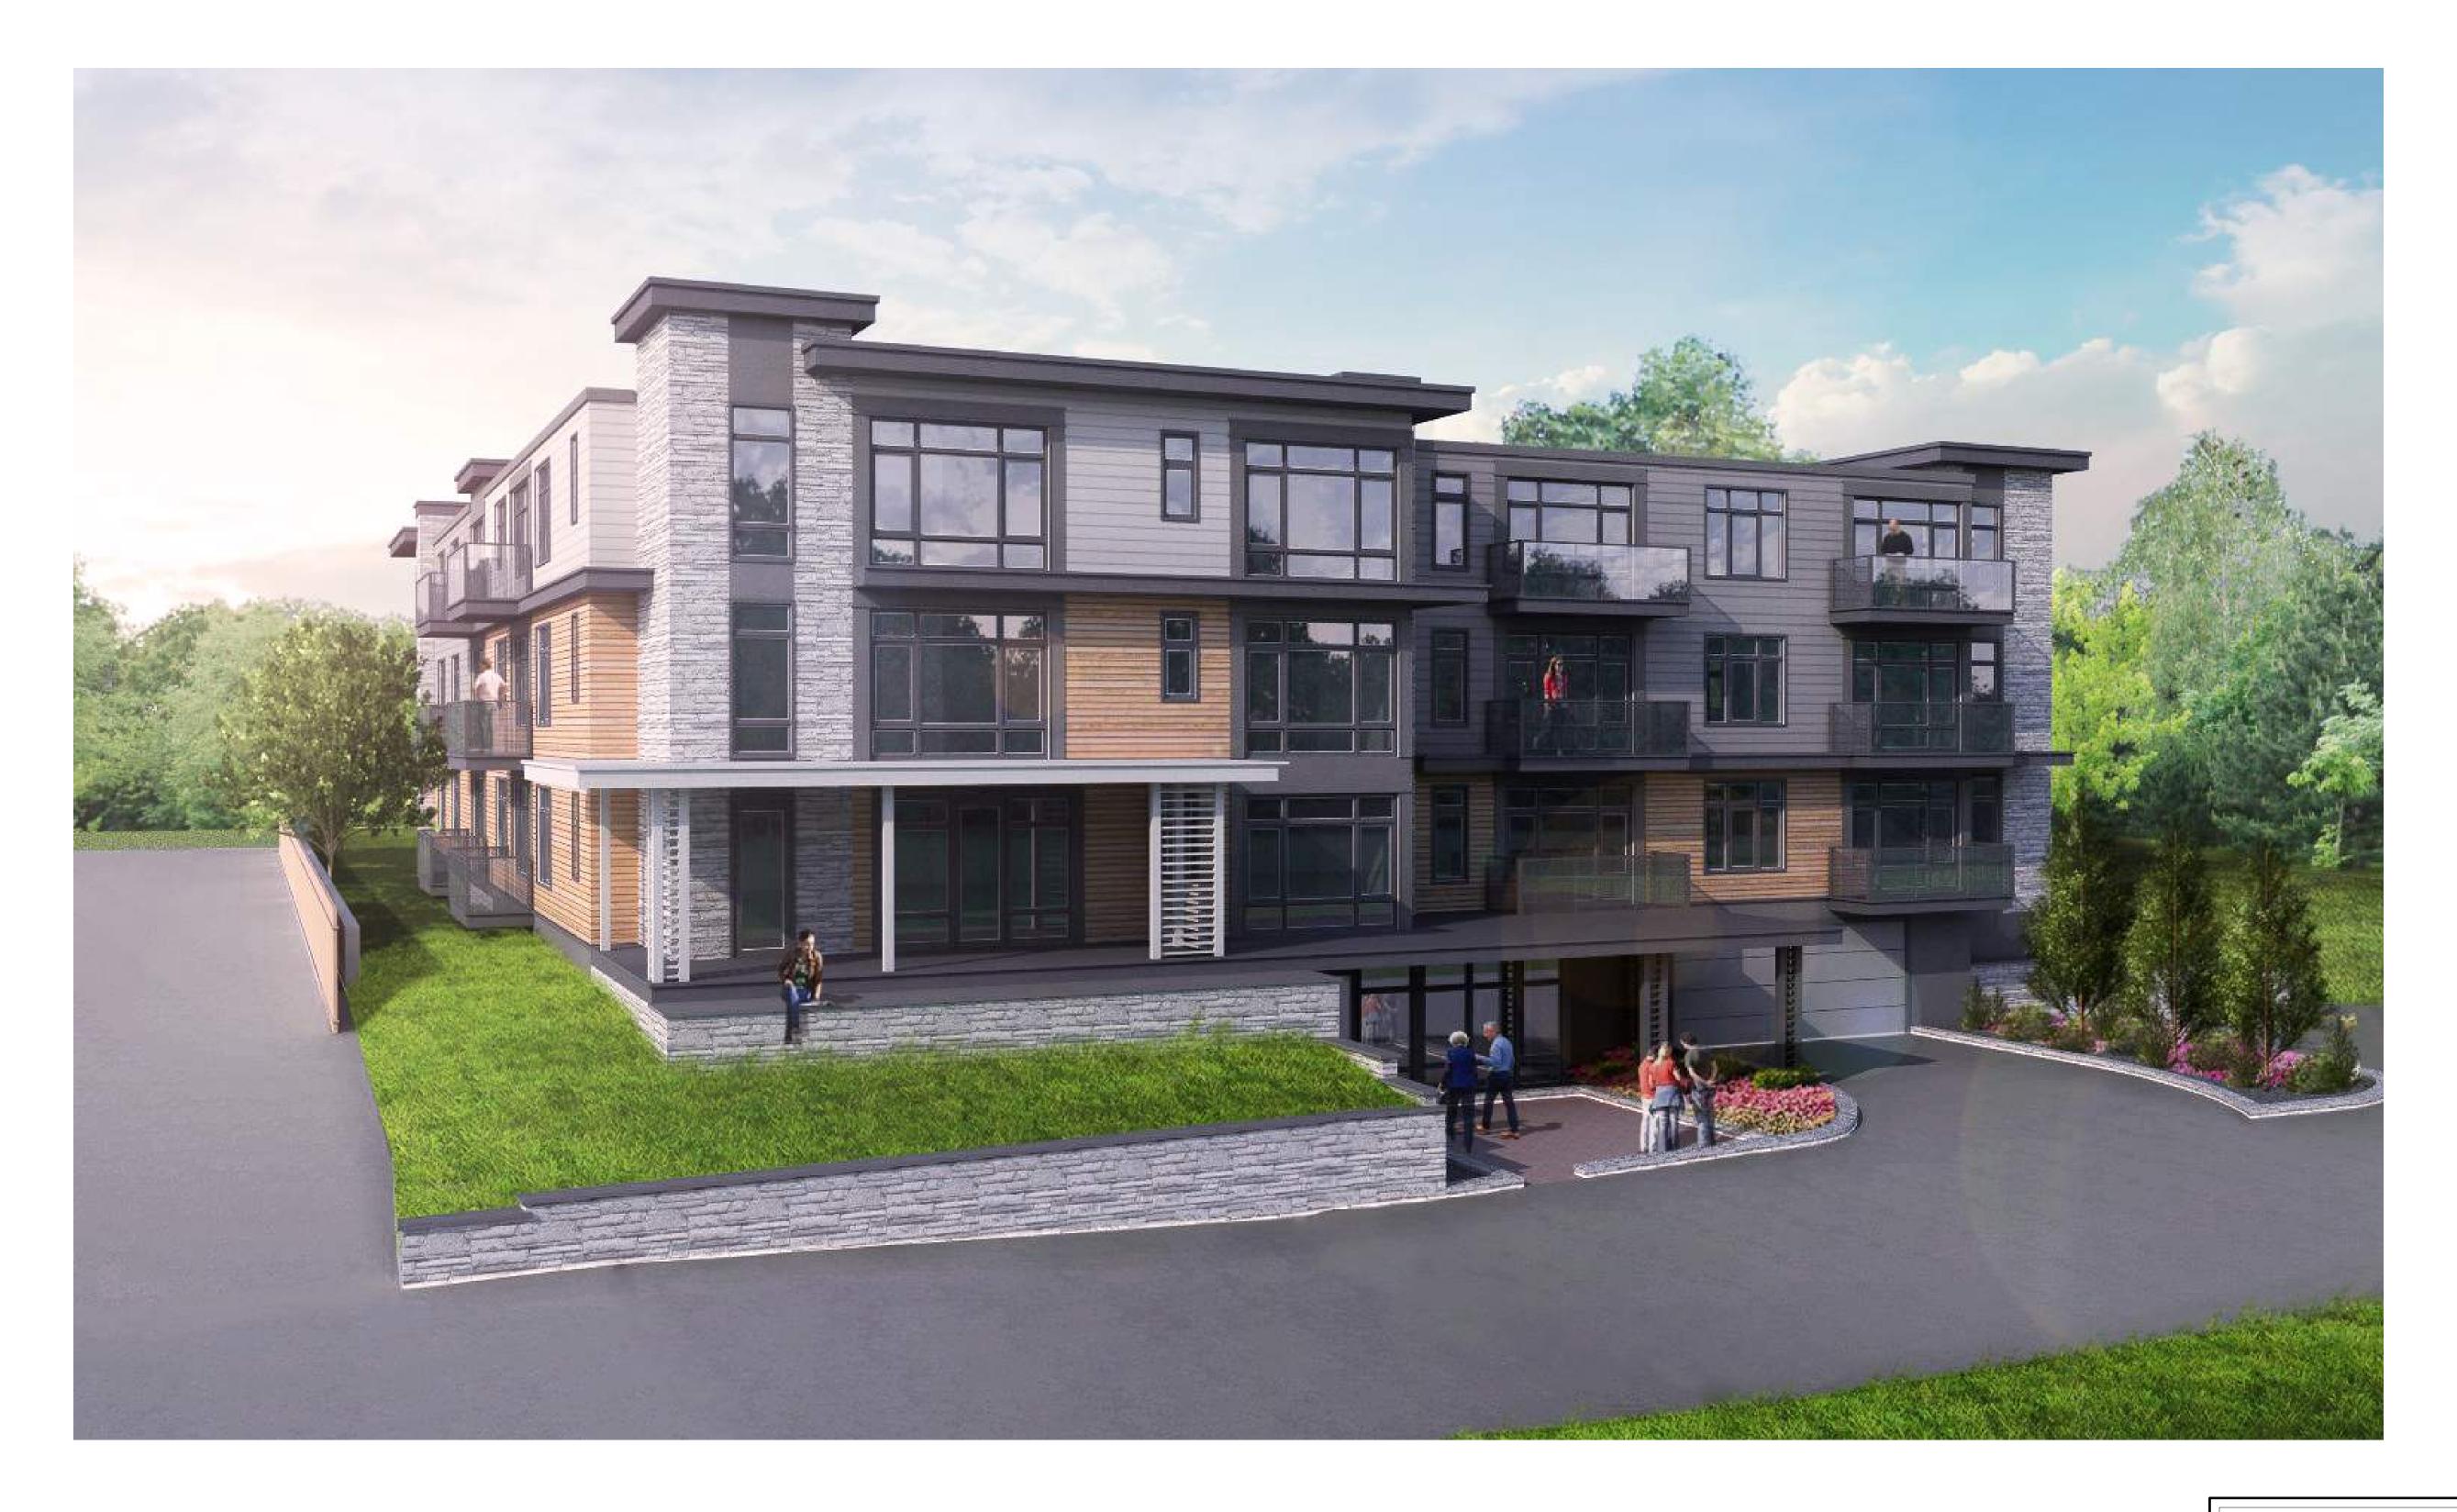

Proposed Development
20 Kinmonth Road
View From Bare Burn
Waban Mass.

May, 2019

35 Bryant Street Dedham, MA 02026

ph: 781-326-5400

www.mckayarchitects.net

Carex flacca 'Blue Zinger' Blue Sedge Polygonatum falcatum 'Variegatum' Variegated Solomon's Seal

# **Proposed**

Development 20 Kinmonth Rd Waban, MA

mckay

35 Bryant Street Dedham, MA 02026 ph.781.326.5400

www.mckayarchitects.net

REV# DATE ISSUANCE

**OWNERSHIP & USE OF DOCUMENTS** 

These drawings and specifications are the property and copyright of McKay Architects and shall not be used in whole or in part, or shall be assigned to a third party without the express written permission of McKay Architects. Contractor to verify all information and dimensions in the field prior to start of construction and is to notify McKay

Front & Right

**Side Elevations** JOB NO

1/8" = 1'-0"

Architects of any discrepancies

DATE 03.05.19 DWG BY EAL CKD BY MLM SCALE

1 Rear Elevation
A-2.3 1/8" = 1'-0"