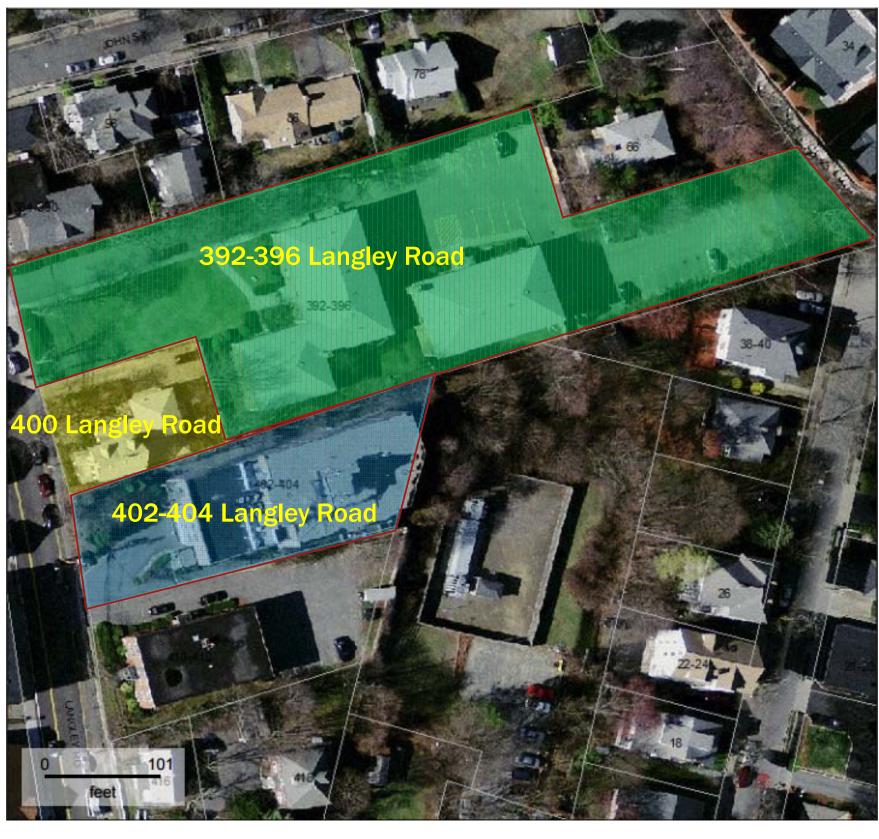

SITE AREAS

55159 SFT

7348 SFT

17130 SFT

LAND USE

LAND USES

Schlesinger and Buchbinder, LLP
Attorneys at Law

G2 Collaborative LANDSCAPE ARCHITECTURE