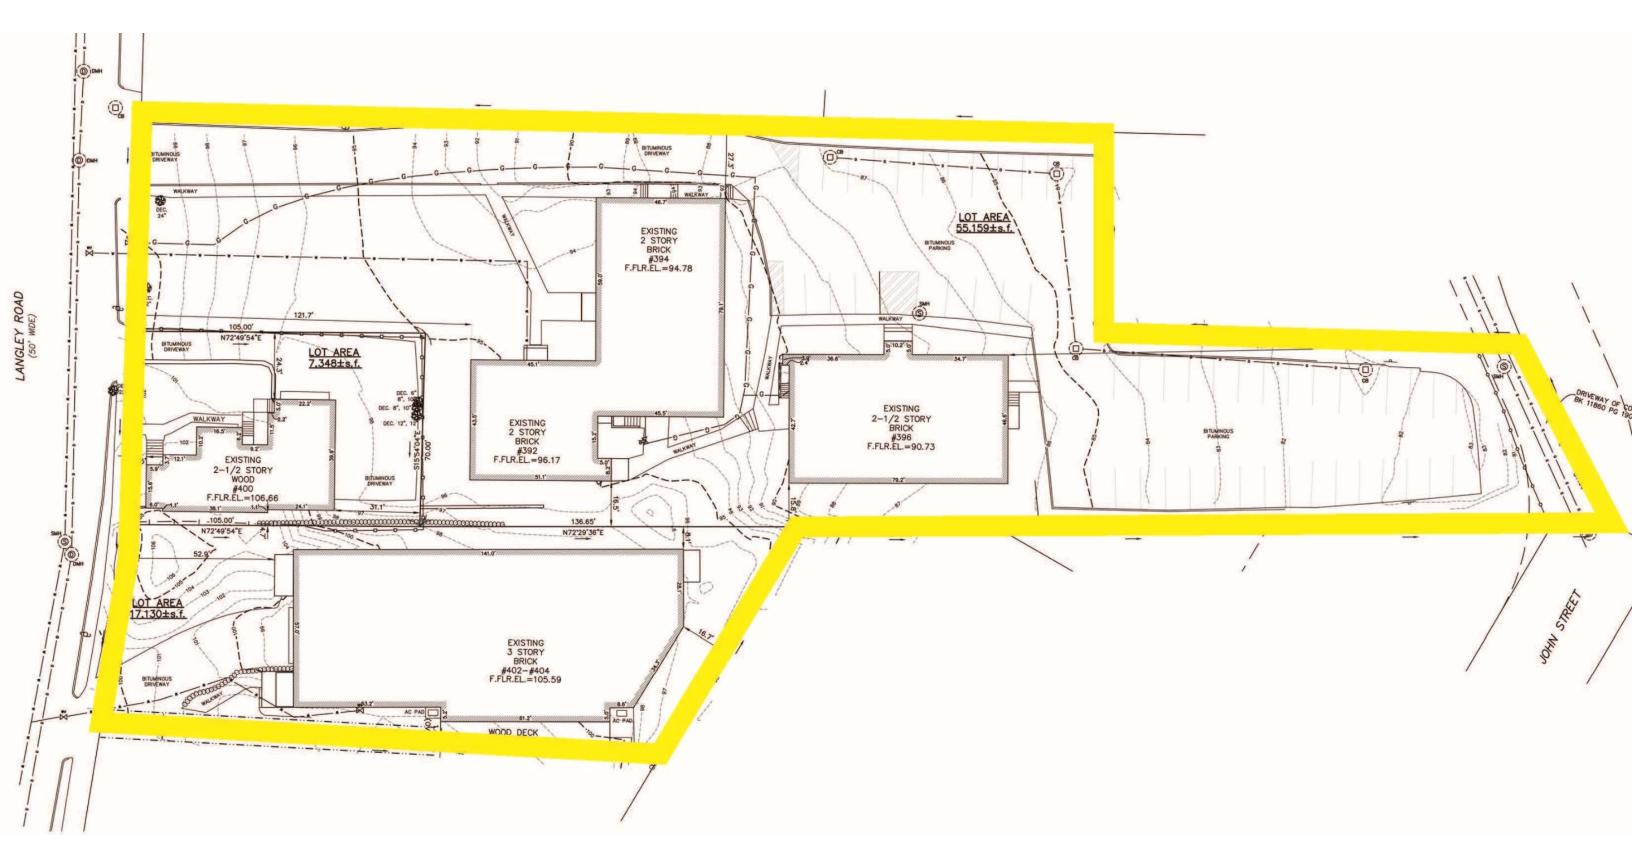

SITE AREAS

55159 SFT

7348 SFT

17130 SFT

LAND USE

LAND USES

Schlesinger and Buchbinder, LLP
Attorneys at Law

G2 Collaborative LANDSCAPE ARCHITECTURE