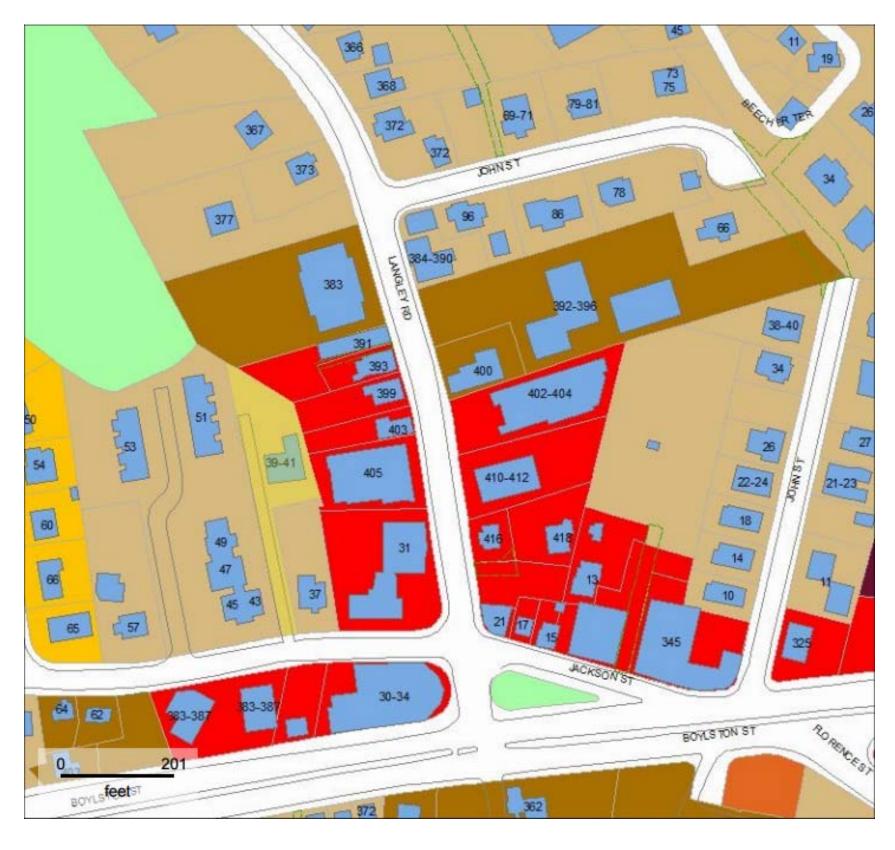

## LANGLEY TERRACE 392-404 LANGLEY ROAD, NEWTON, MASSACHUSETTS REQUEST FOR ZONE CHANGE AND SPECIAL PERMIT

|         | STUD. | 1B1b | 2B2b | TOTAL |
|---------|-------|------|------|-------|
| GARAGE  | -     | -    | -    | -     |
| LEVEL 1 | 2     | 3    | 2    | 7     |
| LEVEL 2 | 2     | 3    | 2    | 7     |
| LEVEL 3 | 2     | 3    | 1    | 6     |
| TOTAL   | 6     | 9    | 5    | 20    |