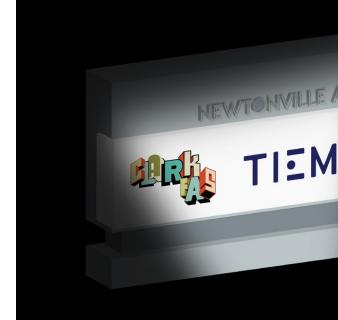

|                                                                                                                                                                                                                                                                                                                                                                                                                                                                                                                                                                                                                                                                                                                                                                                                                                                                                                                                                                                                                                                                                                                                                                                                                                                                                                                                                                                                                                                                                                                                                                                                                                                                                                                                                                                                                                                                                                                                                                                                                                                                                                                                                                                                                                                                                                                                                                                                                                                                                   | [                                                                    | ]                  |
|-----------------------------------------------------------------------------------------------------------------------------------------------------------------------------------------------------------------------------------------------------------------------------------------------------------------------------------------------------------------------------------------------------------------------------------------------------------------------------------------------------------------------------------------------------------------------------------------------------------------------------------------------------------------------------------------------------------------------------------------------------------------------------------------------------------------------------------------------------------------------------------------------------------------------------------------------------------------------------------------------------------------------------------------------------------------------------------------------------------------------------------------------------------------------------------------------------------------------------------------------------------------------------------------------------------------------------------------------------------------------------------------------------------------------------------------------------------------------------------------------------------------------------------------------------------------------------------------------------------------------------------------------------------------------------------------------------------------------------------------------------------------------------------------------------------------------------------------------------------------------------------------------------------------------------------------------------------------------------------------------------------------------------------------------------------------------------------------------------------------------------------------------------------------------------------------------------------------------------------------------------------------------------------------------------------------------------------------------------------------------------------------------------------------------------------------------------------------------------------|----------------------------------------------------------------------|--------------------|
| 287                                                                                                                                                                                                                                                                                                                                                                                                                                                                                                                                                                                                                                                                                                                                                                                                                                                                                                                                                                                                                                                                                                                                                                                                                                                                                                                                                                                                                                                                                                                                                                                                                                                                                                                                                                                                                                                                                                                                                                                                                                                                                                                                                                                                                                                                                                                                                                                                                                                                               | BOSTON<br>BUILDING<br>WRAPS <sup>1</sup>                             |                    |
| A VERUIE<br>Marca H<br>Practice H | Reference Image:<br>Silver Mirror Polished Finish                    |                    |
|                                                                                                                                                                                                                                                                                                                                                                                                                                                                                                                                                                                                                                                                                                                                                                                                                                                                                                                                                                                                                                                                                                                                                                                                                                                                                                                                                                                                                                                                                                                                                                                                                                                                                                                                                                                                                                                                                                                                                                                                                                                                                                                                                                                                                                                                                                                                                                                                                                                                                   | Main color:<br>BM 2126-60 Gray<br>Accent Stripes:<br>BM 2126-40 Swea |                    |
| r SS Cabinet<br>atch BM 2126-60                                                                                                                                                                                                                                                                                                                                                                                                                                                                                                                                                                                                                                                                                                                                                                                                                                                                                                                                                                                                                                                                                                                                                                                                                                                                                                                                                                                                                                                                                                                                                                                                                                                                                                                                                                                                                                                                                                                                                                                                                                                                                                                                                                                                                                                                                                                                                                                                                                                   | Client:<br>Peabody Office                                            |                    |
| late Accents<br>Polished<br>I 2" off Face<br>Detail                                                                                                                                                                                                                                                                                                                                                                                                                                                                                                                                                                                                                                                                                                                                                                                                                                                                                                                                                                                                                                                                                                                                                                                                                                                                                                                                                                                                                                                                                                                                                                                                                                                                                                                                                                                                                                                                                                                                                                                                                                                                                                                                                                                                                                                                                                                                                                                                                               |                                                                      |                    |
| icated Cabinet<br>e White                                                                                                                                                                                                                                                                                                                                                                                                                                                                                                                                                                                                                                                                                                                                                                                                                                                                                                                                                                                                                                                                                                                                                                                                                                                                                                                                                                                                                                                                                                                                                                                                                                                                                                                                                                                                                                                                                                                                                                                                                                                                                                                                                                                                                                                                                                                                                                                                                                                         |                                                                      |                    |
| atch building<br>BM 2126-40                                                                                                                                                                                                                                                                                                                                                                                                                                                                                                                                                                                                                                                                                                                                                                                                                                                                                                                                                                                                                                                                                                                                                                                                                                                                                                                                                                                                                                                                                                                                                                                                                                                                                                                                                                                                                                                                                                                                                                                                                                                                                                                                                                                                                                                                                                                                                                                                                                                       | Project Location:<br>287 Newtonville Ave<br>Newton, MA               |                    |
|                                                                                                                                                                                                                                                                                                                                                                                                                                                                                                                                                                                                                                                                                                                                                                                                                                                                                                                                                                                                                                                                                                                                                                                                                                                                                                                                                                                                                                                                                                                                                                                                                                                                                                                                                                                                                                                                                                                                                                                                                                                                                                                                                                                                                                                                                                                                                                                                                                                                                   | Artist:<br>Derek B.                                                  |                    |
|                                                                                                                                                                                                                                                                                                                                                                                                                                                                                                                                                                                                                                                                                                                                                                                                                                                                                                                                                                                                                                                                                                                                                                                                                                                                                                                                                                                                                                                                                                                                                                                                                                                                                                                                                                                                                                                                                                                                                                                                                                                                                                                                                                                                                                                                                                                                                                                                                                                                                   | Revision #   1 2 3 4 5 6 7 8 9 10                                    |                    |
| eator of artwork for future<br>s name together with<br>v Work or sketches.                                                                                                                                                                                                                                                                                                                                                                                                                                                                                                                                                                                                                                                                                                                                                                                                                                                                                                                                                                                                                                                                                                                                                                                                                                                                                                                                                                                                                                                                                                                                                                                                                                                                                                                                                                                                                                                                                                                                                                                                                                                                                                                                                                                                                                                                                                                                                                                                        | Date: 01/12/2021<br>Scale: 3/4" = 1' 0"                              | Drawing No.<br>MS2 |
| WORN OF SKELLIES.                                                                                                                                                                                                                                                                                                                                                                                                                                                                                                                                                                                                                                                                                                                                                                                                                                                                                                                                                                                                                                                                                                                                                                                                                                                                                                                                                                                                                                                                                                                                                                                                                                                                                                                                                                                                                                                                                                                                                                                                                                                                                                                                                                                                                                                                                                                                                                                                                                                                 |                                                                      |                    |