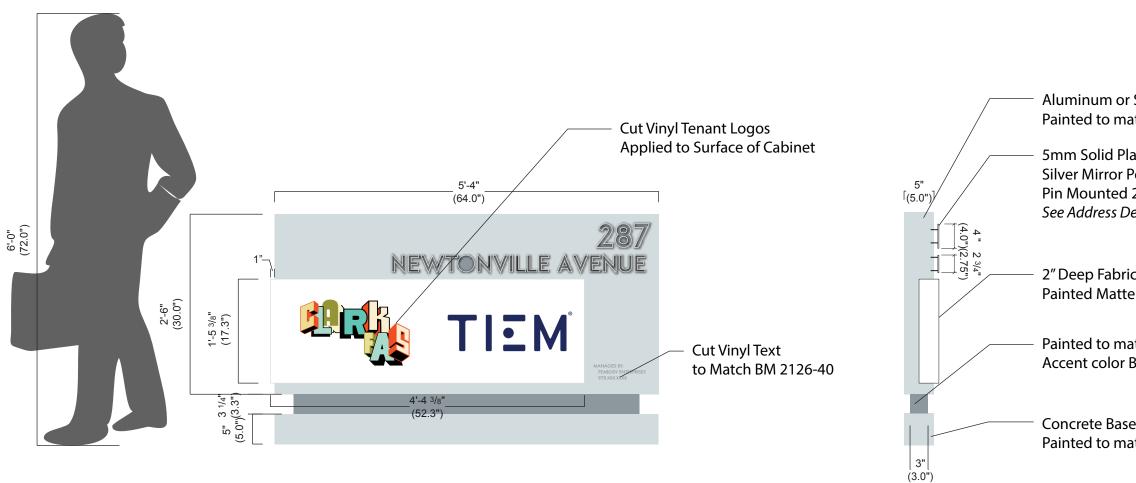

## **Project: 0820\_07 Peabody Office-Newtonville Signage**

Address Detail: Stencil Cut Letters Backed with Solid Plate Painted to match BM 2126-40

5mm Solid Plate Accents Silver Mirror Polished Pin Mounted 2" off Face

|                                                                                                                                                                                                                                                                                                                                                                                                                                                                                                                                                                                                                                                                                                                                                                                                                                                                                                                                                                                                                                                                                                                                                                                                                                                                                                                                                                                                                                                                                                                                                                                                                                                                                                                                                                                                                                                                                                                                                                                                                                                                                                                                                                                                                                                                                                                                                                                                                                                                                   | [                                                                    | ]                  |
|-----------------------------------------------------------------------------------------------------------------------------------------------------------------------------------------------------------------------------------------------------------------------------------------------------------------------------------------------------------------------------------------------------------------------------------------------------------------------------------------------------------------------------------------------------------------------------------------------------------------------------------------------------------------------------------------------------------------------------------------------------------------------------------------------------------------------------------------------------------------------------------------------------------------------------------------------------------------------------------------------------------------------------------------------------------------------------------------------------------------------------------------------------------------------------------------------------------------------------------------------------------------------------------------------------------------------------------------------------------------------------------------------------------------------------------------------------------------------------------------------------------------------------------------------------------------------------------------------------------------------------------------------------------------------------------------------------------------------------------------------------------------------------------------------------------------------------------------------------------------------------------------------------------------------------------------------------------------------------------------------------------------------------------------------------------------------------------------------------------------------------------------------------------------------------------------------------------------------------------------------------------------------------------------------------------------------------------------------------------------------------------------------------------------------------------------------------------------------------------|----------------------------------------------------------------------|--------------------|
| 287                                                                                                                                                                                                                                                                                                                                                                                                                                                                                                                                                                                                                                                                                                                                                                                                                                                                                                                                                                                                                                                                                                                                                                                                                                                                                                                                                                                                                                                                                                                                                                                                                                                                                                                                                                                                                                                                                                                                                                                                                                                                                                                                                                                                                                                                                                                                                                                                                                                                               | BOSTON<br>BUILDING<br>WRAPS <sup>1</sup>                             |                    |
| A VERUIE<br>Marca H<br>Practice H | Reference Image:<br>Silver Mirror Polished Finish                    |                    |
|                                                                                                                                                                                                                                                                                                                                                                                                                                                                                                                                                                                                                                                                                                                                                                                                                                                                                                                                                                                                                                                                                                                                                                                                                                                                                                                                                                                                                                                                                                                                                                                                                                                                                                                                                                                                                                                                                                                                                                                                                                                                                                                                                                                                                                                                                                                                                                                                                                                                                   | Main color:<br>BM 2126-60 Gray<br>Accent Stripes:<br>BM 2126-40 Swea |                    |
| r SS Cabinet<br>atch BM 2126-60                                                                                                                                                                                                                                                                                                                                                                                                                                                                                                                                                                                                                                                                                                                                                                                                                                                                                                                                                                                                                                                                                                                                                                                                                                                                                                                                                                                                                                                                                                                                                                                                                                                                                                                                                                                                                                                                                                                                                                                                                                                                                                                                                                                                                                                                                                                                                                                                                                                   | Client:<br>Peabody Office                                            |                    |
| late Accents<br>Polished<br>I 2" off Face<br>Detail                                                                                                                                                                                                                                                                                                                                                                                                                                                                                                                                                                                                                                                                                                                                                                                                                                                                                                                                                                                                                                                                                                                                                                                                                                                                                                                                                                                                                                                                                                                                                                                                                                                                                                                                                                                                                                                                                                                                                                                                                                                                                                                                                                                                                                                                                                                                                                                                                               |                                                                      |                    |
| icated Cabinet<br>e White                                                                                                                                                                                                                                                                                                                                                                                                                                                                                                                                                                                                                                                                                                                                                                                                                                                                                                                                                                                                                                                                                                                                                                                                                                                                                                                                                                                                                                                                                                                                                                                                                                                                                                                                                                                                                                                                                                                                                                                                                                                                                                                                                                                                                                                                                                                                                                                                                                                         |                                                                      |                    |
| atch building<br>BM 2126-40                                                                                                                                                                                                                                                                                                                                                                                                                                                                                                                                                                                                                                                                                                                                                                                                                                                                                                                                                                                                                                                                                                                                                                                                                                                                                                                                                                                                                                                                                                                                                                                                                                                                                                                                                                                                                                                                                                                                                                                                                                                                                                                                                                                                                                                                                                                                                                                                                                                       | Project Location:<br>287 Newtonville Ave<br>Newton, MA               |                    |
|                                                                                                                                                                                                                                                                                                                                                                                                                                                                                                                                                                                                                                                                                                                                                                                                                                                                                                                                                                                                                                                                                                                                                                                                                                                                                                                                                                                                                                                                                                                                                                                                                                                                                                                                                                                                                                                                                                                                                                                                                                                                                                                                                                                                                                                                                                                                                                                                                                                                                   | Artist:<br>Derek B.                                                  |                    |
|                                                                                                                                                                                                                                                                                                                                                                                                                                                                                                                                                                                                                                                                                                                                                                                                                                                                                                                                                                                                                                                                                                                                                                                                                                                                                                                                                                                                                                                                                                                                                                                                                                                                                                                                                                                                                                                                                                                                                                                                                                                                                                                                                                                                                                                                                                                                                                                                                                                                                   | Revision #   1 2 3 4 5 6 7 8 9 10                                    |                    |
| eator of artwork for future<br>s name together with<br>v Work or sketches.                                                                                                                                                                                                                                                                                                                                                                                                                                                                                                                                                                                                                                                                                                                                                                                                                                                                                                                                                                                                                                                                                                                                                                                                                                                                                                                                                                                                                                                                                                                                                                                                                                                                                                                                                                                                                                                                                                                                                                                                                                                                                                                                                                                                                                                                                                                                                                                                        | Date: 01/12/2021<br>Scale: 3/4" = 1' 0"                              | Drawing No.<br>MS2 |
| WORN OF SKELLIES.                                                                                                                                                                                                                                                                                                                                                                                                                                                                                                                                                                                                                                                                                                                                                                                                                                                                                                                                                                                                                                                                                                                                                                                                                                                                                                                                                                                                                                                                                                                                                                                                                                                                                                                                                                                                                                                                                                                                                                                                                                                                                                                                                                                                                                                                                                                                                                                                                                                                 |                                                                      |                    |