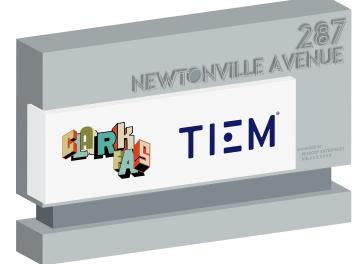

|                                                                                                                                                                                                                                                                                                                                                                                                                                                                                                                                                                                                                                                                                                                                                                                                                                                                                                                                                                                                                                                                                                                                                                                                                                                                                                                                                                                                                                                                                                                                                                                                                                                                                                                                                                                                                                                                                                                                                                                                                                                                                                                                                                                                                                                                                                                                                                                                                                                                                   | [                                                                    | ]                  |
|-----------------------------------------------------------------------------------------------------------------------------------------------------------------------------------------------------------------------------------------------------------------------------------------------------------------------------------------------------------------------------------------------------------------------------------------------------------------------------------------------------------------------------------------------------------------------------------------------------------------------------------------------------------------------------------------------------------------------------------------------------------------------------------------------------------------------------------------------------------------------------------------------------------------------------------------------------------------------------------------------------------------------------------------------------------------------------------------------------------------------------------------------------------------------------------------------------------------------------------------------------------------------------------------------------------------------------------------------------------------------------------------------------------------------------------------------------------------------------------------------------------------------------------------------------------------------------------------------------------------------------------------------------------------------------------------------------------------------------------------------------------------------------------------------------------------------------------------------------------------------------------------------------------------------------------------------------------------------------------------------------------------------------------------------------------------------------------------------------------------------------------------------------------------------------------------------------------------------------------------------------------------------------------------------------------------------------------------------------------------------------------------------------------------------------------------------------------------------------------|----------------------------------------------------------------------|--------------------|
| 287                                                                                                                                                                                                                                                                                                                                                                                                                                                                                                                                                                                                                                                                                                                                                                                                                                                                                                                                                                                                                                                                                                                                                                                                                                                                                                                                                                                                                                                                                                                                                                                                                                                                                                                                                                                                                                                                                                                                                                                                                                                                                                                                                                                                                                                                                                                                                                                                                                                                               | BOSTON<br>BUILDING<br>WRAPS <sup>1</sup>                             |                    |
| A VERUIE<br>Marca H<br>Practice H | Reference Image:<br>Silver Mirror Polished Finish                    |                    |
|                                                                                                                                                                                                                                                                                                                                                                                                                                                                                                                                                                                                                                                                                                                                                                                                                                                                                                                                                                                                                                                                                                                                                                                                                                                                                                                                                                                                                                                                                                                                                                                                                                                                                                                                                                                                                                                                                                                                                                                                                                                                                                                                                                                                                                                                                                                                                                                                                                                                                   | Main color:<br>BM 2126-60 Gray<br>Accent Stripes:<br>BM 2126-40 Swea |                    |
| r SS Cabinet<br>atch BM 2126-60                                                                                                                                                                                                                                                                                                                                                                                                                                                                                                                                                                                                                                                                                                                                                                                                                                                                                                                                                                                                                                                                                                                                                                                                                                                                                                                                                                                                                                                                                                                                                                                                                                                                                                                                                                                                                                                                                                                                                                                                                                                                                                                                                                                                                                                                                                                                                                                                                                                   | Client:<br>Peabody Office                                            |                    |
| late Accents<br>Polished<br>I 2" off Face<br>Detail                                                                                                                                                                                                                                                                                                                                                                                                                                                                                                                                                                                                                                                                                                                                                                                                                                                                                                                                                                                                                                                                                                                                                                                                                                                                                                                                                                                                                                                                                                                                                                                                                                                                                                                                                                                                                                                                                                                                                                                                                                                                                                                                                                                                                                                                                                                                                                                                                               |                                                                      |                    |
| icated Cabinet<br>e White                                                                                                                                                                                                                                                                                                                                                                                                                                                                                                                                                                                                                                                                                                                                                                                                                                                                                                                                                                                                                                                                                                                                                                                                                                                                                                                                                                                                                                                                                                                                                                                                                                                                                                                                                                                                                                                                                                                                                                                                                                                                                                                                                                                                                                                                                                                                                                                                                                                         |                                                                      |                    |
| atch building<br>BM 2126-40                                                                                                                                                                                                                                                                                                                                                                                                                                                                                                                                                                                                                                                                                                                                                                                                                                                                                                                                                                                                                                                                                                                                                                                                                                                                                                                                                                                                                                                                                                                                                                                                                                                                                                                                                                                                                                                                                                                                                                                                                                                                                                                                                                                                                                                                                                                                                                                                                                                       | Project Location:<br>287 Newtonville Ave<br>Newton, MA               |                    |
|                                                                                                                                                                                                                                                                                                                                                                                                                                                                                                                                                                                                                                                                                                                                                                                                                                                                                                                                                                                                                                                                                                                                                                                                                                                                                                                                                                                                                                                                                                                                                                                                                                                                                                                                                                                                                                                                                                                                                                                                                                                                                                                                                                                                                                                                                                                                                                                                                                                                                   | Artist:<br>Derek B.                                                  |                    |
|                                                                                                                                                                                                                                                                                                                                                                                                                                                                                                                                                                                                                                                                                                                                                                                                                                                                                                                                                                                                                                                                                                                                                                                                                                                                                                                                                                                                                                                                                                                                                                                                                                                                                                                                                                                                                                                                                                                                                                                                                                                                                                                                                                                                                                                                                                                                                                                                                                                                                   | Revision #   1 2 3 4 5 6 7 8 9 10                                    |                    |
| eator of artwork for future<br>s name together with<br>v Work or sketches.                                                                                                                                                                                                                                                                                                                                                                                                                                                                                                                                                                                                                                                                                                                                                                                                                                                                                                                                                                                                                                                                                                                                                                                                                                                                                                                                                                                                                                                                                                                                                                                                                                                                                                                                                                                                                                                                                                                                                                                                                                                                                                                                                                                                                                                                                                                                                                                                        | Date: 01/12/2021<br>Scale: 3/4" = 1' 0"                              | Drawing No.<br>MS2 |
| WORN OF SKELLIES.                                                                                                                                                                                                                                                                                                                                                                                                                                                                                                                                                                                                                                                                                                                                                                                                                                                                                                                                                                                                                                                                                                                                                                                                                                                                                                                                                                                                                                                                                                                                                                                                                                                                                                                                                                                                                                                                                                                                                                                                                                                                                                                                                                                                                                                                                                                                                                                                                                                                 |                                                                      |                    |