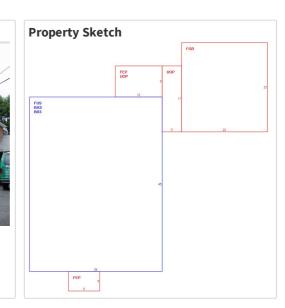

#### **Property**

Property SBL 23006 0019

Address 63-65 BROADWAY

Tax Bill Number Land Use

2011264 1040

Land Use Description

TWO FAMILY

Lot Size

18,135 sq ft

Frontage

90 ft

Zoning

MR1 017NE

Map ID ID

23006 0019

**Primary Property Image** 