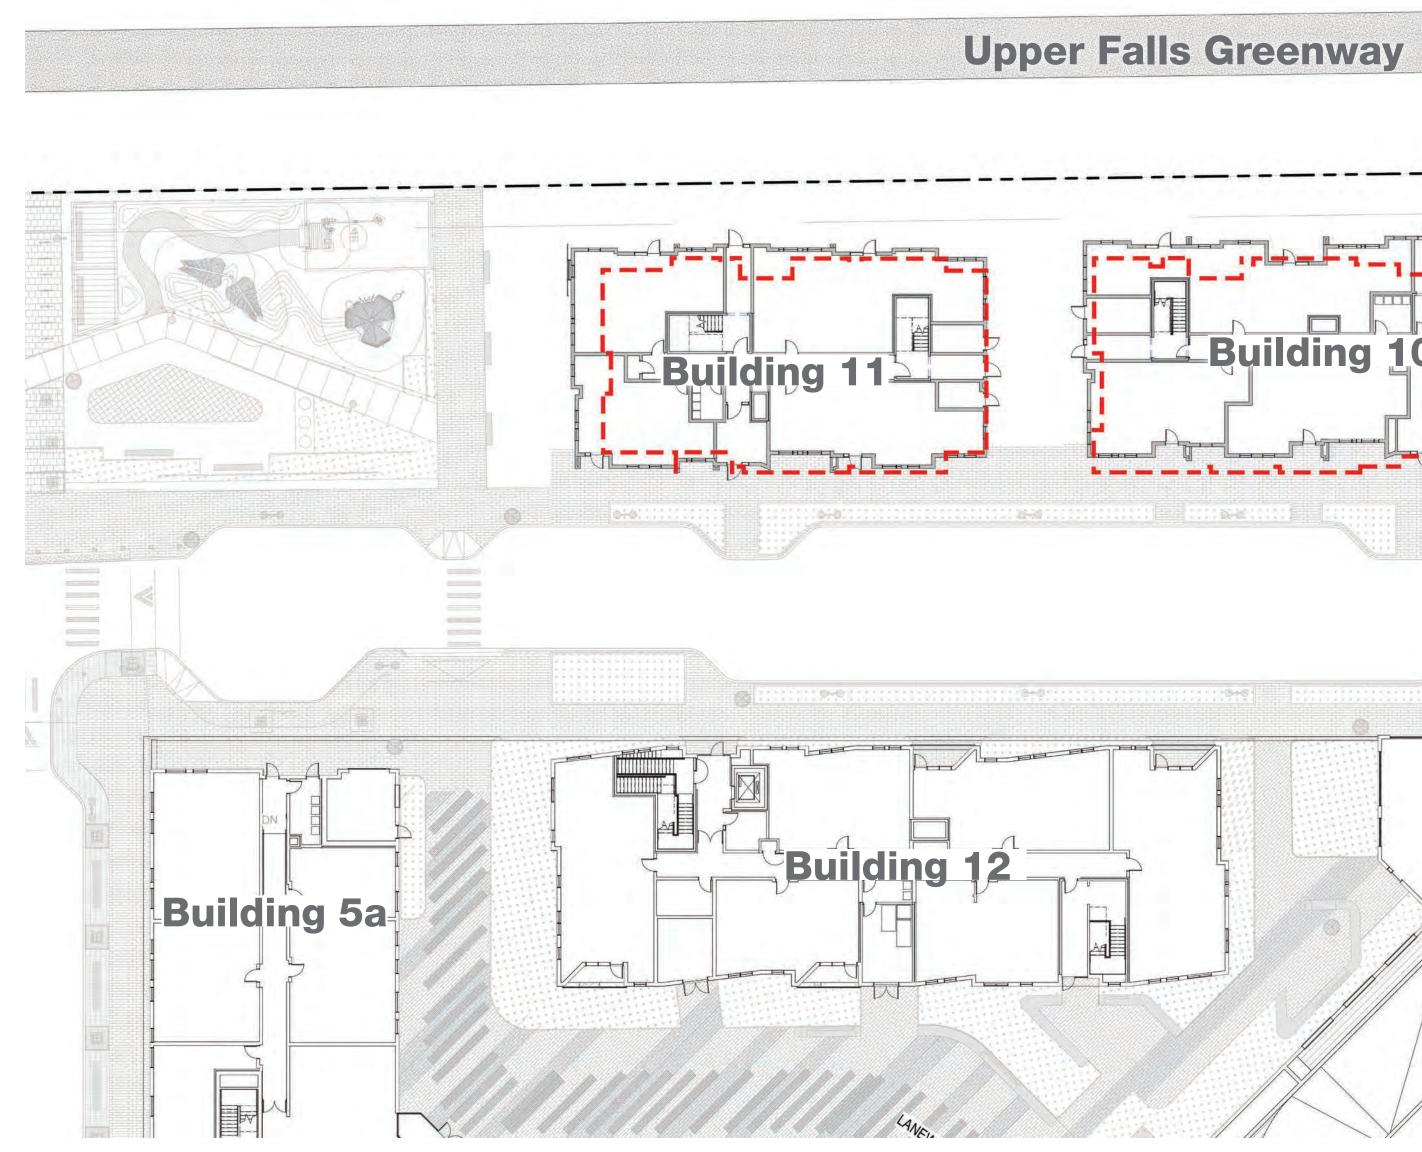

## NND SD DESIGN CONSISTENCY REVIEW | BUILDING 11 COMPARATIVE GROUND FLOOR PLAN | SPECIAL PERMIT FOOTPRINTS

Building 10 **Building 5b** 

#### NND SD DESIGN CONSISTENCY REVIEW | BUILDING 11 COMPARATIVE PLAN LEVEL 1 | SPECIAL PERMIT 4.12.19