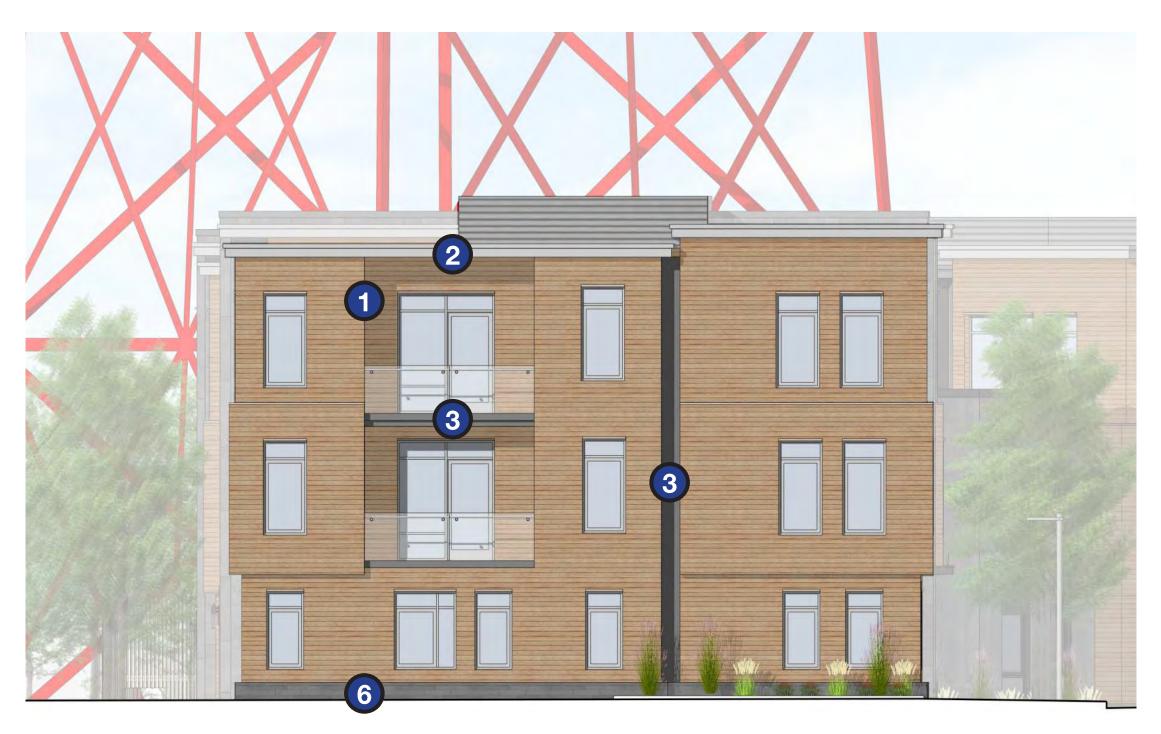

# CARDEN LANE ELEVATION | SD SUBMISSION

**UNIT MASONRY** WARM TAN TONE

STONE BASE DARK GREY

WOOD SIDING MUTED TONES

SMOOTH METAL PANEL SMOOTH METAL PANEL STONE RAINSCREEN LIGHT GREY DARK GREY

MEDIUM GREY

# NORTH ROAD ELEVATION | SD SUBMISSION

**UNIT MASONRY** WARM TAN TONE

STONE BASE DARK GREY

WOOD SIDING MUTED TONES

LIGHT GREY

DARK GREY

SMOOTH METAL PANEL SMOOTH METAL PANEL STONE RAINSCREEN MEDIUM GREY

# **GREENWAY ELEVATION** | SD SUBMISSION

**UNIT MASONRY** WARM TAN TONE

STONE BASE DARK GREY

WOOD SIDING MUTED TONES

SMOOTH METAL PANEL SMOOTH METAL PANEL STONE RAINSCREEN DARK GREY LIGHT GREY

MEDIUM GREY

# SOUTH ELEVATION | SD SUBMISSION

5

**UNIT MASONRY** WARM TAN TONE

STONE BASE DARK GREY