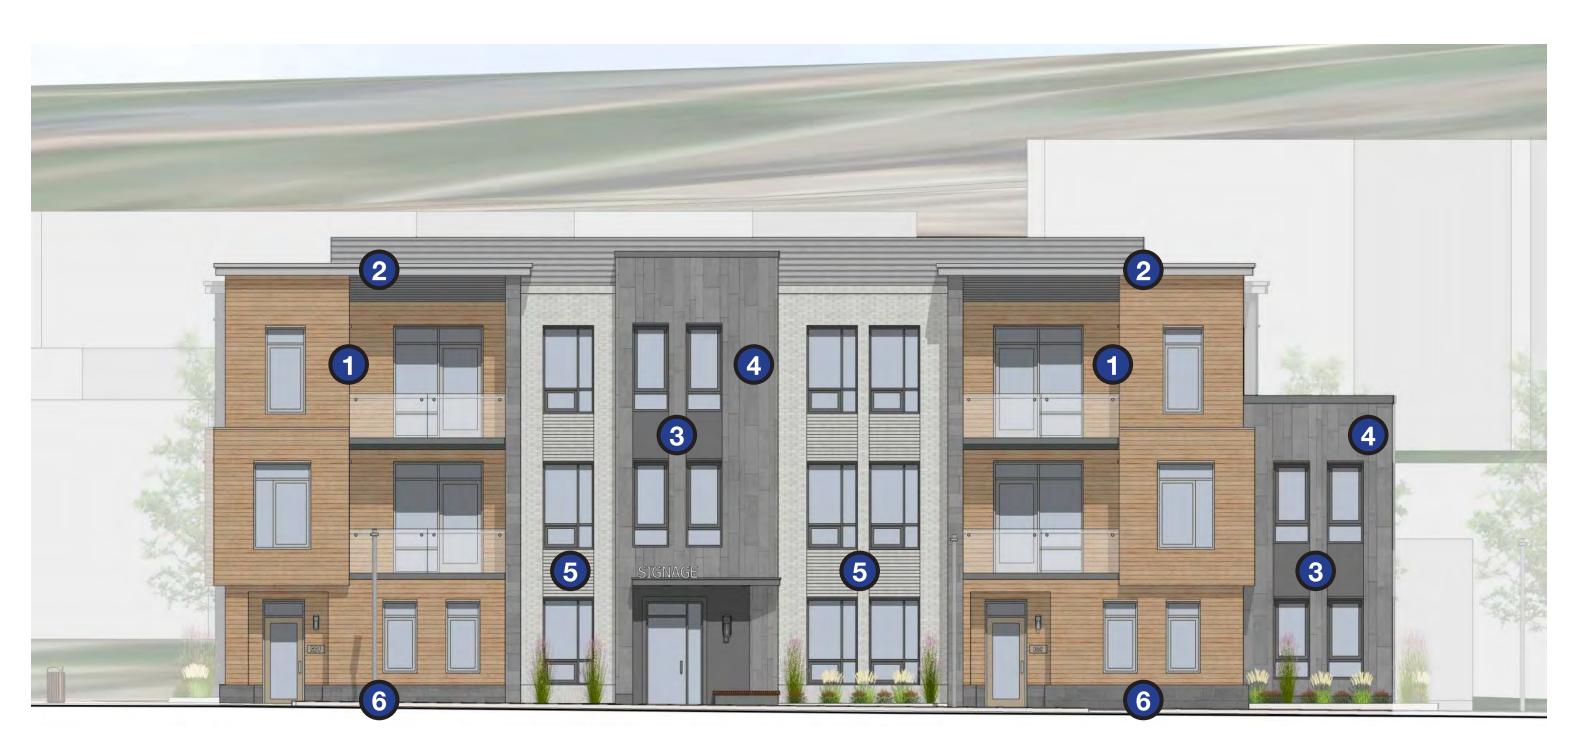

# CARDEN LANE ELEVATION | SD SUBMISSION

**UNIT MASONRY** WARM TAN TONE

STONE BASE DARK GREY

WOOD SIDING MUTED TONES

SMOOTH METAL PANEL SMOOTH METAL PANEL STONE RAINSCREEN LIGHT GREY DARK GREY

MEDIUM GREY

# NORTH ROAD ELEVATION | SD SUBMISSION

**UNIT MASONRY** WARM TAN TONE

STONE BASE DARK GREY

WOOD SIDING MUTED TONES

LIGHT GREY

DARK GREY

SMOOTH METAL PANEL SMOOTH METAL PANEL STONE RAINSCREEN MEDIUM GREY

# **GREENWAY ELEVATION** | SD SUBMISSION

**UNIT MASONRY** WARM TAN TONE

STONE BASE DARK GREY

WOOD SIDING MUTED TONES

SMOOTH METAL PANEL SMOOTH METAL PANEL STONE RAINSCREEN DARK GREY LIGHT GREY

MEDIUM GREY

# SOUTH ELEVATION | SD SUBMISSION

5

**UNIT MASONRY** WARM TAN TONE

STONE BASE DARK GREY