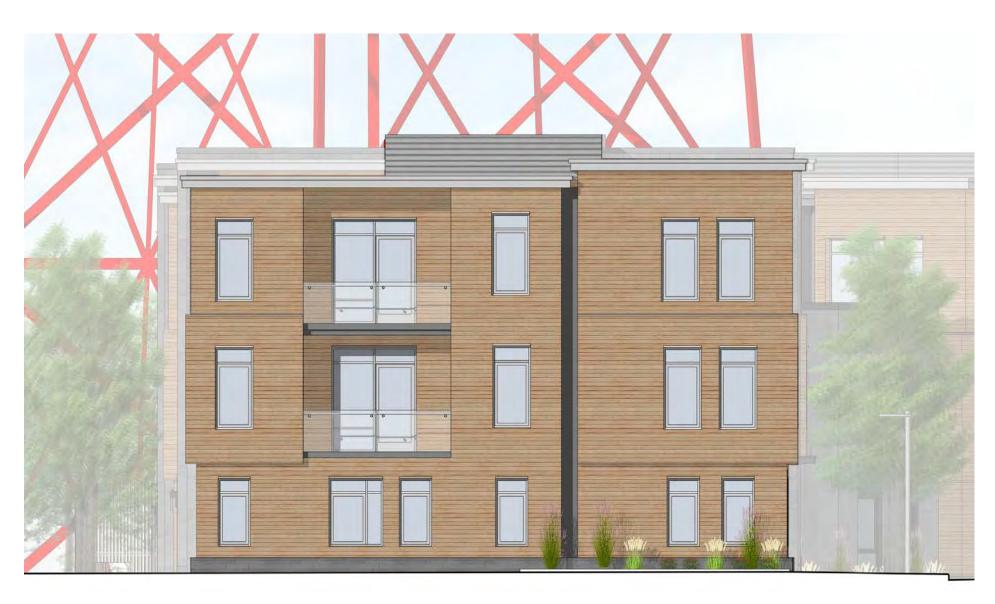

# CARDEN LANE ELEVATION | SD SUBMISSION

**UNIT MASONRY** WARM TAN TONE

STONE BASE DARK GREY

WOOD SIDING MUTED TONES

SMOOTH METAL PANEL SMOOTH METAL PANEL STONE RAINSCREEN LIGHT GREY DARK GREY

MEDIUM GREY

# NORTH ROAD ELEVATION | SD SUBMISSION

**UNIT MASONRY** WARM TAN TONE

STONE BASE DARK GREY

WOOD SIDING MUTED TONES

LIGHT GREY

DARK GREY

SMOOTH METAL PANEL SMOOTH METAL PANEL STONE RAINSCREEN MEDIUM GREY

# **GREENWAY ELEVATION** | SD SUBMISSION

**UNIT MASONRY** WARM TAN TONE

STONE BASE DARK GREY

WOOD SIDING MUTED TONES

SMOOTH METAL PANEL SMOOTH METAL PANEL STONE RAINSCREEN DARK GREY LIGHT GREY

MEDIUM GREY

# SOUTH ELEVATION | SD SUBMISSION

5

**UNIT MASONRY** WARM TAN TONE

STONE BASE DARK GREY