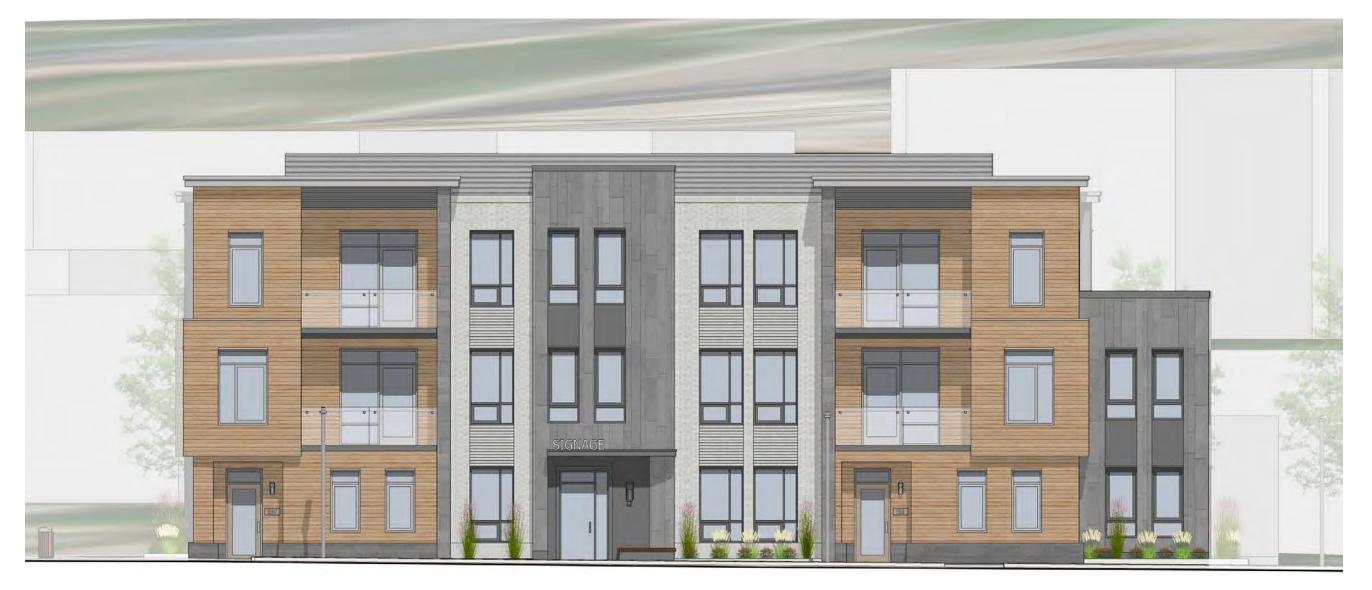

# NORTH ROAD ELEVATION | SD SUBMISSION

**UNIT MASONRY** WARM TAN TONE

STONE BASE DARK GREY

WOOD SIDING MUTED TONES

LIGHT GREY

DARK GREY

SMOOTH METAL PANEL SMOOTH METAL PANEL STONE RAINSCREEN MEDIUM GREY