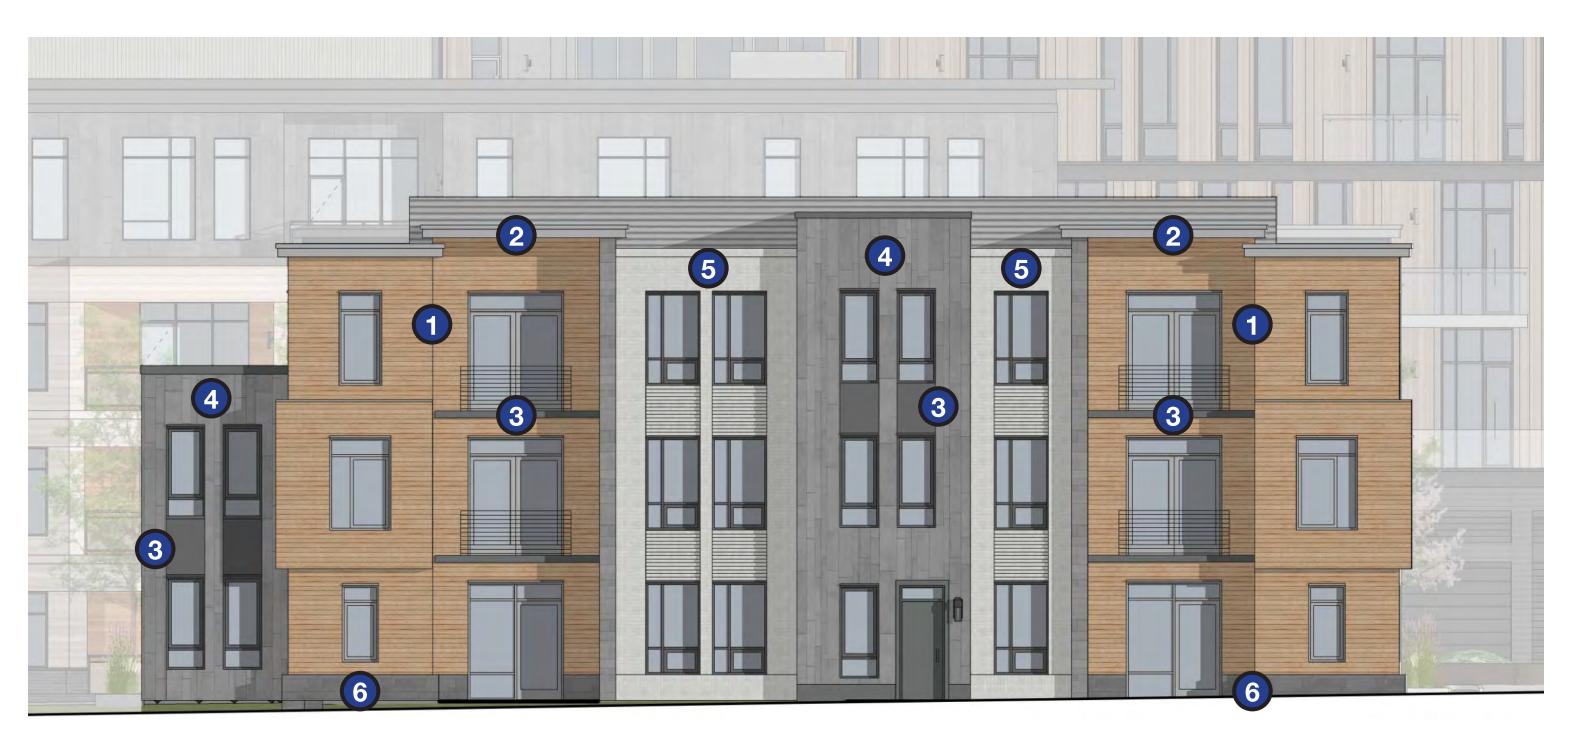

# CARDEN LANE ELEVATION | SD SUBMISSION

**UNIT MASONRY** WARM TAN TONE

STONE BASE DARK GREY

WOOD SIDING MUTED TONES

SMOOTH METAL PANEL SMOOTH METAL PANEL STONE RAINSCREEN LIGHT GREY DARK GREY

MEDIUM GREY

# NORTH ROAD ELEVATION | SD SUBMISSION

**UNIT MASONRY** WARM TAN TONE

STONE BASE DARK GREY

WOOD SIDING MUTED TONES

LIGHT GREY

DARK GREY

SMOOTH METAL PANEL SMOOTH METAL PANEL STONE RAINSCREEN MEDIUM GREY

# **GREENWAY ELEVATION** | SD SUBMISSION

**UNIT MASONRY** WARM TAN TONE

STONE BASE DARK GREY

WOOD SIDING MUTED TONES

SMOOTH METAL PANEL SMOOTH METAL PANEL STONE RAINSCREEN DARK GREY LIGHT GREY

MEDIUM GREY

# SOUTH ELEVATION | SD SUBMISSION

5

**UNIT MASONRY** WARM TAN TONE

STONE BASE DARK GREY