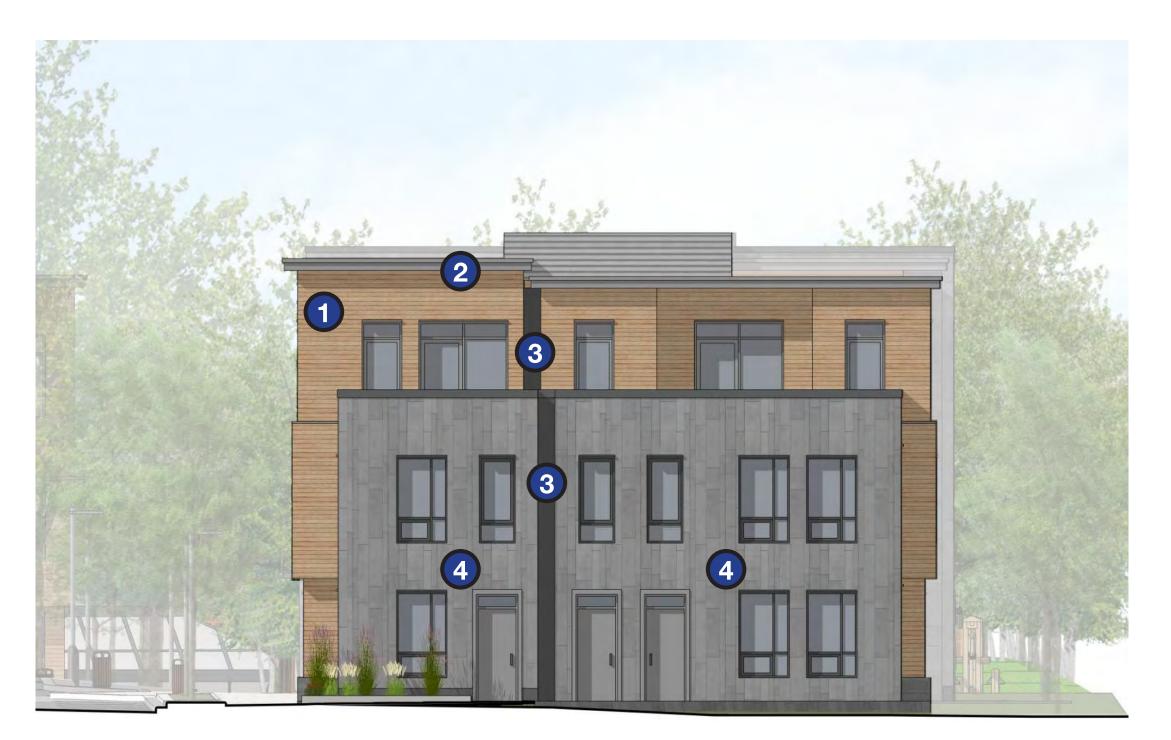

# SOUTH ELEVATION | SD SUBMISSION

WOOD SIDING MUTED TONES

SMOOTH METAL PANEL SMOOTH METAL PANEL STONE RAINSCREEN LIGHT GREY

DARK GREY

MEDIUM GREY

# CARDEN LANE ELEVATION | SD SUBMISSION

**UNIT MASONRY** WARM TAN TONE

STONE BASE DARK GREY

WOOD SIDING MUTED TONES

SMOOTH METAL PANEL SMOOTH METAL PANEL STONE RAINSCREEN LIGHT GREY DARK GREY

MEDIUM GREY

# NORTH ROAD ELEVATION | SD SUBMISSION

**UNIT MASONRY** WARM TAN TONE

STONE BASE DARK GREY

WOOD SIDING MUTED TONES

LIGHT GREY

DARK GREY

SMOOTH METAL PANEL SMOOTH METAL PANEL STONE RAINSCREEN MEDIUM GREY

# **GREENWAY ELEVATION** | SD SUBMISSION

**UNIT MASONRY** WARM TAN TONE

STONE BASE DARK GREY

WOOD SIDING MUTED TONES

SMOOTH METAL PANEL SMOOTH METAL PANEL STONE RAINSCREEN DARK GREY LIGHT GREY

MEDIUM GREY

# SOUTH ELEVATION | SD SUBMISSION

5

**UNIT MASONRY** WARM TAN TONE

STONE BASE DARK GREY