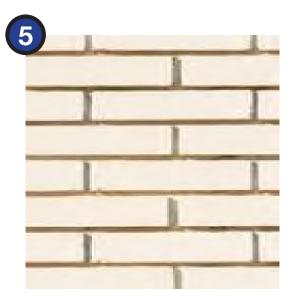

# CARDEN LANE ELEVATION | SD SUBMISSION

**UNIT MASONRY** WARM TAN TONE

STONE BASE DARK GREY

WOOD SIDING MUTED TONES

SMOOTH METAL PANEL SMOOTH METAL PANEL STONE RAINSCREEN LIGHT GREY DARK GREY

MEDIUM GREY

# NORTH ROAD ELEVATION | SD SUBMISSION

**UNIT MASONRY** WARM TAN TONE

STONE BASE DARK GREY

WOOD SIDING MUTED TONES

LIGHT GREY

DARK GREY

SMOOTH METAL PANEL SMOOTH METAL PANEL STONE RAINSCREEN MEDIUM GREY

# **GREENWAY ELEVATION** | SD SUBMISSION

**UNIT MASONRY** WARM TAN TONE

STONE BASE DARK GREY

WOOD SIDING MUTED TONES

SMOOTH METAL PANEL SMOOTH METAL PANEL STONE RAINSCREEN DARK GREY LIGHT GREY

MEDIUM GREY

# SOUTH ELEVATION | SD SUBMISSION

5

**UNIT MASONRY** WARM TAN TONE

STONE BASE DARK GREY