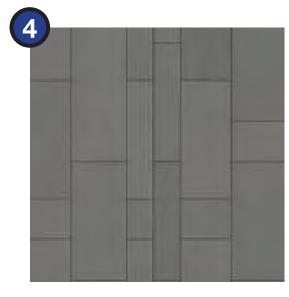

# SOUTH ELEVATION | SD SUBMISSION

WOOD SIDING MUTED TONES

SMOOTH METAL PANEL SMOOTH METAL PANEL STONE RAINSCREEN LIGHT GREY

DARK GREY

MEDIUM GREY

# CARDEN LANE ELEVATION | SD SUBMISSION

**UNIT MASONRY** WARM TAN TONE

STONE BASE DARK GREY

WOOD SIDING MUTED TONES

SMOOTH METAL PANEL SMOOTH METAL PANEL STONE RAINSCREEN LIGHT GREY DARK GREY

MEDIUM GREY

# NORTH ROAD ELEVATION | SD SUBMISSION

**UNIT MASONRY** WARM TAN TONE

STONE BASE DARK GREY

WOOD SIDING MUTED TONES

LIGHT GREY

DARK GREY

SMOOTH METAL PANEL SMOOTH METAL PANEL STONE RAINSCREEN MEDIUM GREY

# **GREENWAY ELEVATION** | SD SUBMISSION

**UNIT MASONRY** WARM TAN TONE

STONE BASE DARK GREY

WOOD SIDING MUTED TONES

SMOOTH METAL PANEL SMOOTH METAL PANEL STONE RAINSCREEN DARK GREY LIGHT GREY

MEDIUM GREY

# SOUTH ELEVATION | SD SUBMISSION

5

**UNIT MASONRY** WARM TAN TONE

STONE BASE DARK GREY