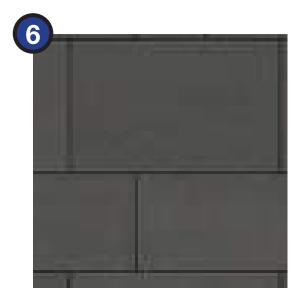

# CARDEN LANE ELEVATION | SD SUBMISSION

**UNIT MASONRY** WARM TAN TONE

STONE BASE DARK GREY

WOOD SIDING MUTED TONES

SMOOTH METAL PANEL SMOOTH METAL PANEL STONE RAINSCREEN LIGHT GREY DARK GREY

MEDIUM GREY

# NORTH ROAD ELEVATION | SD SUBMISSION

**UNIT MASONRY** WARM TAN TONE

STONE BASE DARK GREY

WOOD SIDING MUTED TONES

LIGHT GREY

DARK GREY

SMOOTH METAL PANEL SMOOTH METAL PANEL STONE RAINSCREEN MEDIUM GREY

# **GREENWAY ELEVATION** | SD SUBMISSION

**UNIT MASONRY** WARM TAN TONE

STONE BASE DARK GREY

WOOD SIDING MUTED TONES

SMOOTH METAL PANEL SMOOTH METAL PANEL STONE RAINSCREEN DARK GREY LIGHT GREY

MEDIUM GREY

# SOUTH ELEVATION | SD SUBMISSION

5

**UNIT MASONRY** WARM TAN TONE

STONE BASE DARK GREY