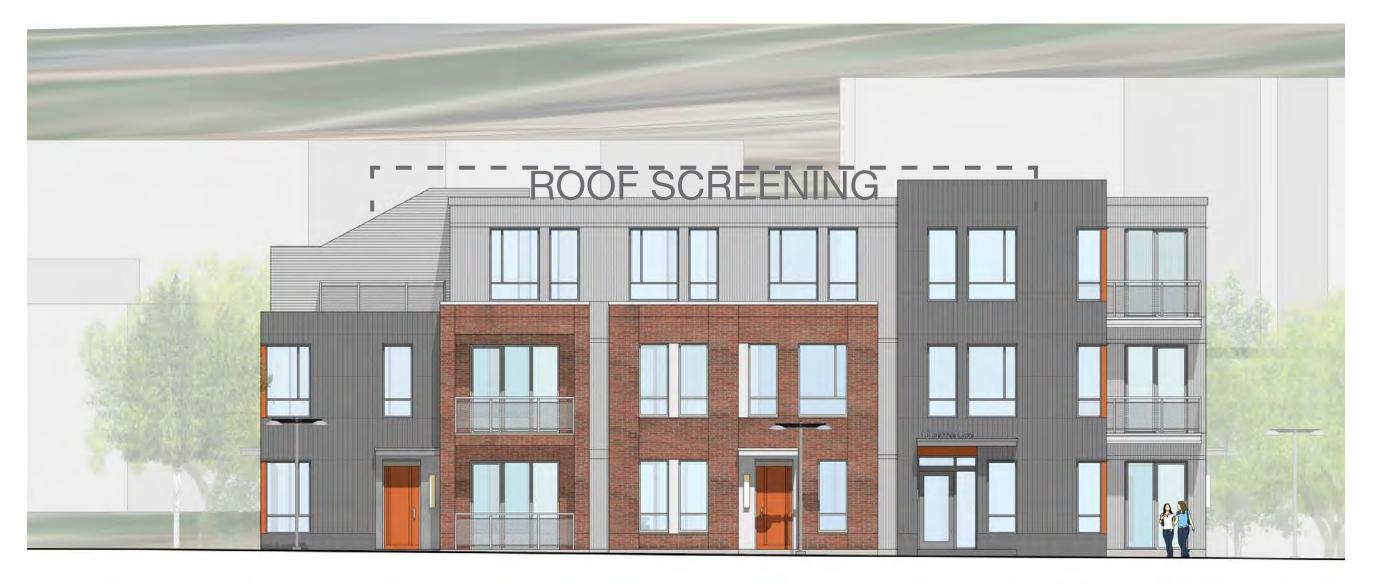

# CARDEN LANE ELEVATION | SD SUBMISSION

**UNIT MASONRY** WARM TAN TONE

STONE BASE DARK GREY

WOOD SIDING MUTED TONES

SMOOTH METAL PANEL SMOOTH METAL PANEL STONE RAINSCREEN LIGHT GREY DARK GREY

MEDIUM GREY