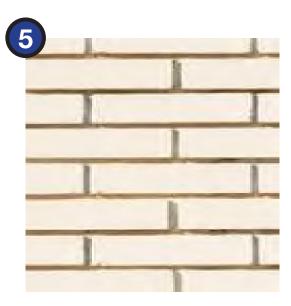

# CARDEN LANE ELEVATION | SD SUBMISSION

**UNIT MASONRY** WARM TAN TONE

STONE BASE DARK GREY

WOOD SIDING MUTED TONES

SMOOTH METAL PANEL SMOOTH METAL PANEL STONE RAINSCREEN LIGHT GREY DARK GREY

MEDIUM GREY

# NORTH ROAD ELEVATION | SD SUBMISSION

**UNIT MASONRY** WARM TAN TONE

STONE BASE DARK GREY

WOOD SIDING MUTED TONES

LIGHT GREY

DARK GREY

SMOOTH METAL PANEL SMOOTH METAL PANEL STONE RAINSCREEN MEDIUM GREY

# **GREENWAY ELEVATION** | SD SUBMISSION

**UNIT MASONRY** WARM TAN TONE

STONE BASE DARK GREY

WOOD SIDING MUTED TONES

SMOOTH METAL PANEL SMOOTH METAL PANEL STONE RAINSCREEN DARK GREY LIGHT GREY

MEDIUM GREY

# SOUTH ELEVATION | SD SUBMISSION

5

**UNIT MASONRY** WARM TAN TONE

STONE BASE DARK GREY