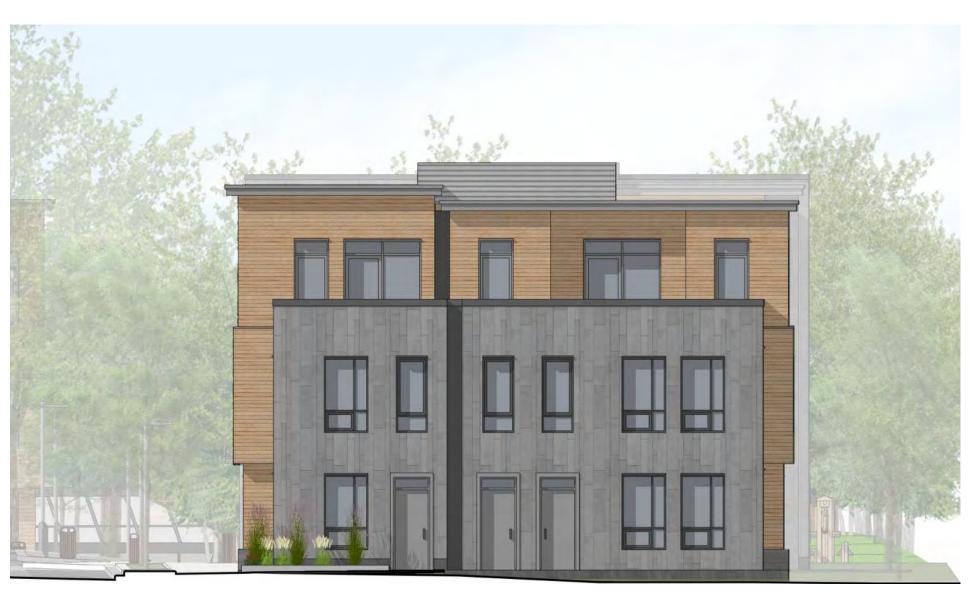

# CARDEN LANE ELEVATION | SD SUBMISSION

**UNIT MASONRY** WARM TAN TONE

STONE BASE DARK GREY

WOOD SIDING MUTED TONES

SMOOTH METAL PANEL SMOOTH METAL PANEL STONE RAINSCREEN LIGHT GREY DARK GREY

MEDIUM GREY

# NORTH ROAD ELEVATION | SD SUBMISSION

**UNIT MASONRY** WARM TAN TONE

STONE BASE DARK GREY

WOOD SIDING MUTED TONES

LIGHT GREY

DARK GREY

SMOOTH METAL PANEL SMOOTH METAL PANEL STONE RAINSCREEN MEDIUM GREY

# **GREENWAY ELEVATION** | SD SUBMISSION

**UNIT MASONRY** WARM TAN TONE

STONE BASE DARK GREY

WOOD SIDING MUTED TONES

SMOOTH METAL PANEL SMOOTH METAL PANEL STONE RAINSCREEN DARK GREY LIGHT GREY

MEDIUM GREY

# SOUTH ELEVATION | SD SUBMISSION

5

**UNIT MASONRY** WARM TAN TONE

STONE BASE DARK GREY