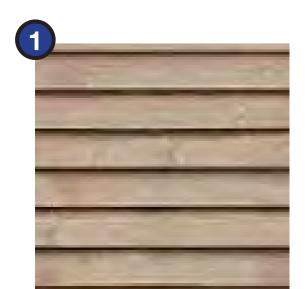

# SOUTH ELEVATION | SD SUBMISSION

WOOD SIDING MUTED TONES

SMOOTH METAL PANEL SMOOTH METAL PANEL STONE RAINSCREEN LIGHT GREY

DARK GREY

MEDIUM GREY

# CARDEN LANE ELEVATION | SD SUBMISSION

**UNIT MASONRY** WARM TAN TONE

STONE BASE DARK GREY

WOOD SIDING MUTED TONES

SMOOTH METAL PANEL SMOOTH METAL PANEL STONE RAINSCREEN LIGHT GREY DARK GREY

MEDIUM GREY

# NORTH ROAD ELEVATION | SD SUBMISSION

**UNIT MASONRY** WARM TAN TONE

STONE BASE DARK GREY

WOOD SIDING MUTED TONES

LIGHT GREY

DARK GREY

SMOOTH METAL PANEL SMOOTH METAL PANEL STONE RAINSCREEN MEDIUM GREY

# **GREENWAY ELEVATION** | SD SUBMISSION

**UNIT MASONRY** WARM TAN TONE

STONE BASE DARK GREY

WOOD SIDING MUTED TONES

SMOOTH METAL PANEL SMOOTH METAL PANEL STONE RAINSCREEN DARK GREY LIGHT GREY

MEDIUM GREY

# SOUTH ELEVATION | SD SUBMISSION

5

**UNIT MASONRY** WARM TAN TONE

STONE BASE DARK GREY