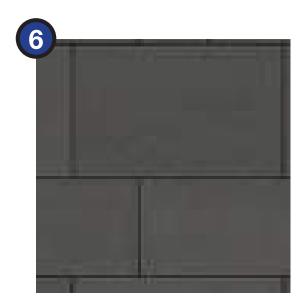

# CARDEN LANE ELEVATION | SD SUBMISSION

**UNIT MASONRY** WARM TAN TONE

STONE BASE DARK GREY

WOOD SIDING MUTED TONES

SMOOTH METAL PANEL SMOOTH METAL PANEL STONE RAINSCREEN LIGHT GREY DARK GREY

MEDIUM GREY

# NORTH ROAD ELEVATION | SD SUBMISSION

**UNIT MASONRY** WARM TAN TONE

STONE BASE DARK GREY

WOOD SIDING MUTED TONES

LIGHT GREY

DARK GREY

SMOOTH METAL PANEL SMOOTH METAL PANEL STONE RAINSCREEN MEDIUM GREY

# **GREENWAY ELEVATION** | SD SUBMISSION

**UNIT MASONRY** WARM TAN TONE

STONE BASE DARK GREY

WOOD SIDING MUTED TONES

SMOOTH METAL PANEL SMOOTH METAL PANEL STONE RAINSCREEN DARK GREY LIGHT GREY

MEDIUM GREY

# SOUTH ELEVATION | SD SUBMISSION

5

**UNIT MASONRY** WARM TAN TONE

STONE BASE DARK GREY