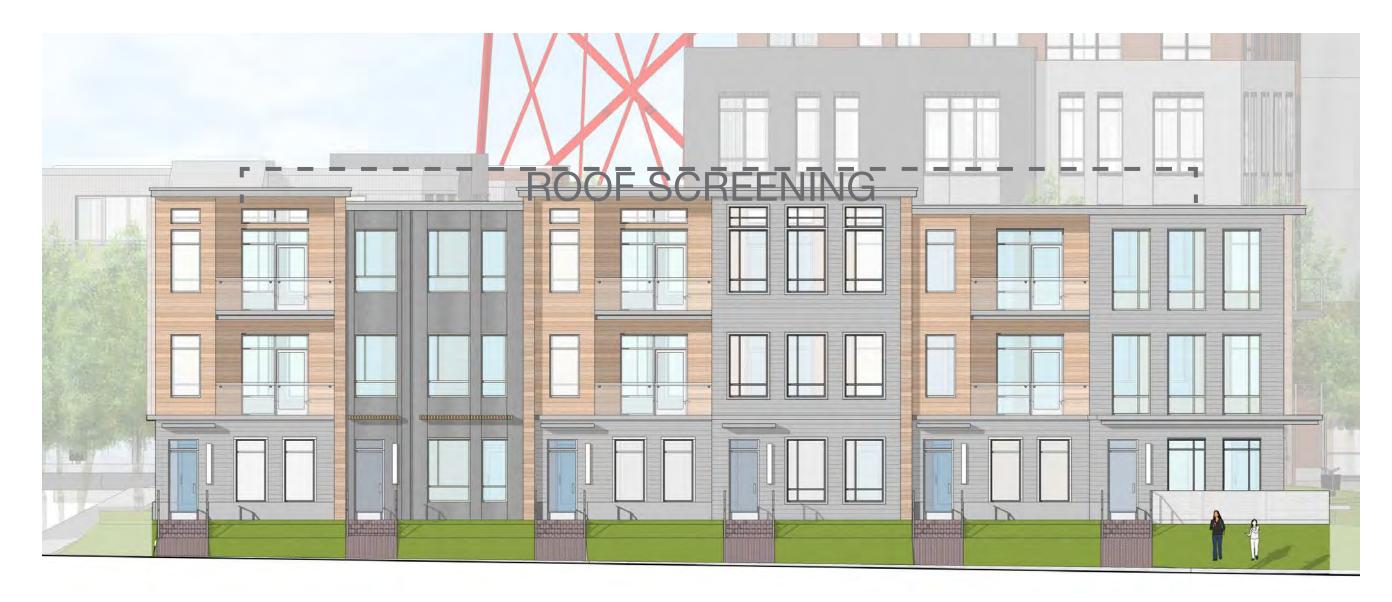

### NND SD DESIGN CONSISTENCY REVIEW | BUILDING 14 COMPARATIVE ELEVATIONS

OAK STREET | SPECIAL PERMIT

OAK STREET | SD SUBMISSION

EAST ELEVATION | SPECIAL PERMIT

EAST ELEVATION | SD SUBMISSION

# NND SD DESIGN CONSISTENCY REVIEW | BUILDING 14 COMPARATIVE ELEVATIONS

NORTH ELEVATION | SPECIAL PERMIT

NORTH ELEVATION | SD SUBMISSION

WEST ELEVATION | SPECIAL PERMIT

WEST ELEVATION | SD SUBMISSION

ELEVATION DIAGRAMS: PRIMARY FACADE MATERIALS

WOOD RAIN SCREEN MUTED TONES

SMOOTH METAL PANEL SMOOTH METAL PANEL STONE RAINSCREEN LIGHT GREY

DARK GREY

LIGHT GREY

STONE BASE MEDIUM GREY

STONE BASE DARK GREY

**GLASSFIBER REIN-**FORCED CONCRETE

OAK STREET ELEVATION | SD SUBMISSION

ELEVATION DIAGRAMS: PRIMARY FACADE MATERIALS

WOOD RAIN SCREEN MUTED TONES

SMOOTH METAL PANEL SMOOTH METAL PANEL STONE RAINSCREEN LIGHT GREY

DARK GREY

LIGHT GREY

STONE BASE MEDIUM GREY

STONE BASE DARK GREY

**GLASSFIBER REIN-**FORCED CONCRETE