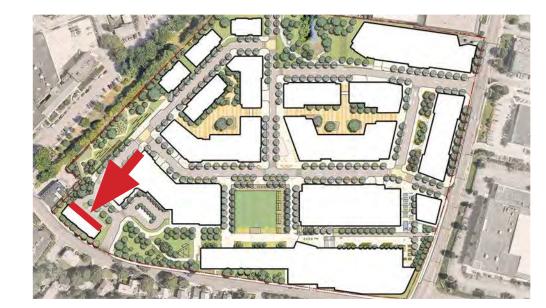

IONS



NORTH ELEVATION | SPECIAL PERMIT



NORTH ELEVATION | SD SUBMISSION



WEST ELEVATION | SPECIAL PERMIT



WEST ELEVATION | SD SUBMISSION



ELEVATION DIAGRAMS: PRIMARY FACADE MATERIALS





WOOD RAIN SCREEN MUTED TONES



SMOOTH METAL PANEL SMOOTH METAL PANEL STONE RAINSCREEN LIGHT GREY



DARK GREY



LIGHT GREY



STONE BASE MEDIUM GREY



STONE BASE DARK GREY



**GLASSFIBER REIN-**FORCED CONCRETE



OAK STREET ELEVATION | SD SUBMISSION



ELEVATION DIAGRAMS: PRIMARY FACADE MATERIALS





WOOD RAIN SCREEN MUTED TONES



SMOOTH METAL PANEL SMOOTH METAL PANEL STONE RAINSCREEN LIGHT GREY



DARK GREY



LIGHT GREY



STONE BASE MEDIUM GREY



STONE BASE DARK GREY



**GLASSFIBER REIN-**FORCED CONCRETE



EAST ELEVATION | SD SUBMISSION

ELEVATION DIAGRAMS: PRIMARY FACADE MATERIALS





WOOD RAIN SCREEN MUTED TONES



LIGHT GREY



SMOOTH METAL PANEL SMOOTH METAL PANEL STONE RAINSCREEN DARK GREY



LIGHT GREY



STONE BASE MEDIUM GREY



STONE BASE DARK GREY



**GLASSFIBER REIN-**FORCED CONCRETE



NORTH ELEVATION | SD SUBMISSION



ELEVATION DIAGRAMS: PRIMARY FACADE MATERIALS









LIGHT GREY



SMOOTH METAL PANEL SMOOTH METAL PANEL STONE RAINSCREEN DARK GREY



LIGHT GREY



STONE BASE MEDIUM GREY



STONE BASE DARK GREY



**GLASSFIBER REIN-**FORCED CONCRETE



WEST ELEVATION | SD SUBMISSION