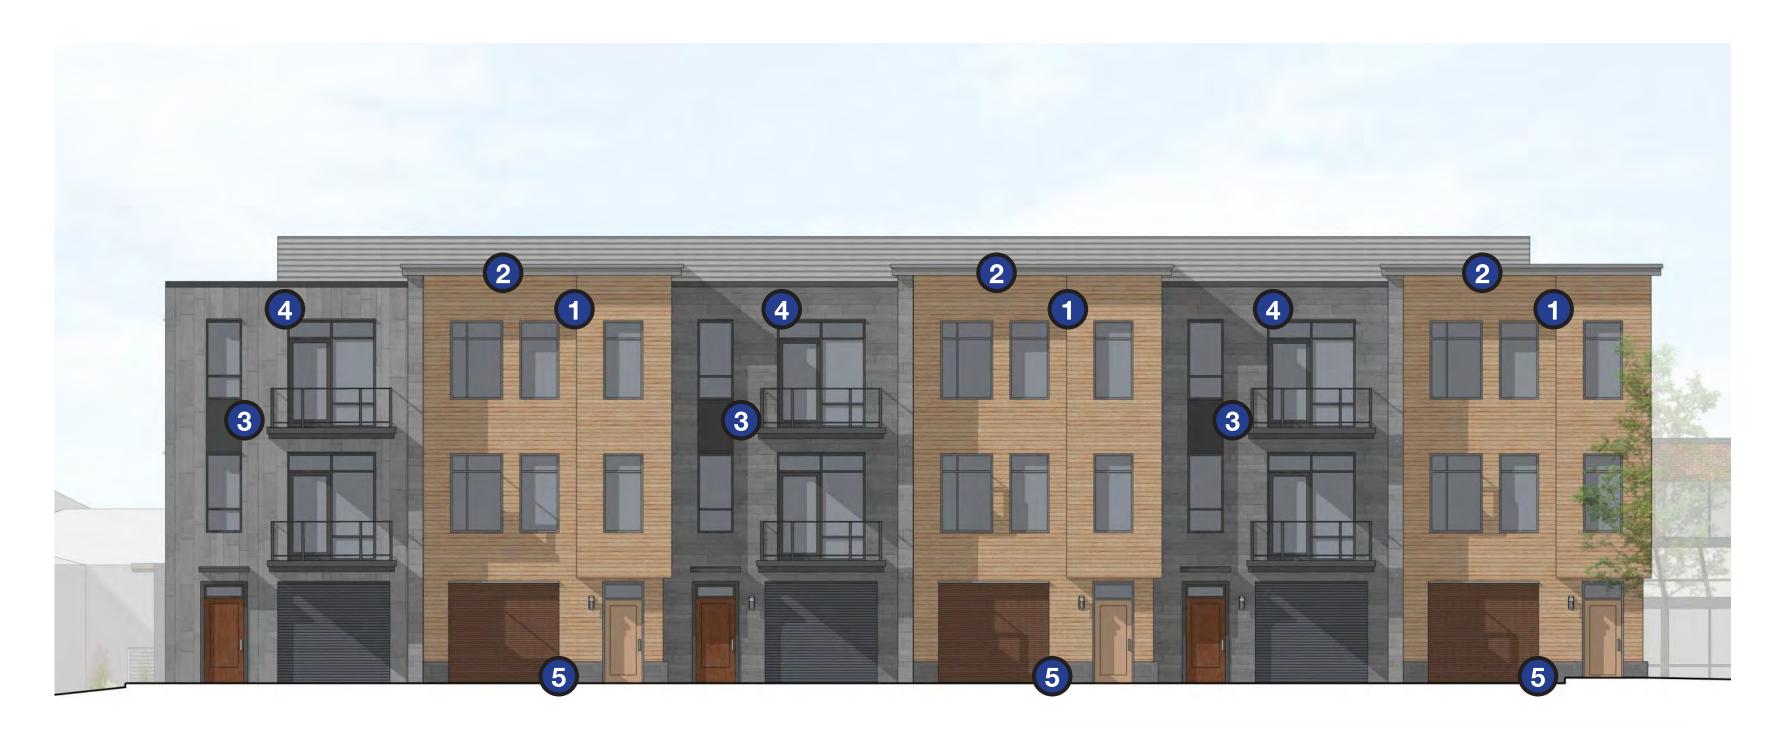

# NND SD DESIGN CONSISTENCY REVIEW | BUILDING 14 COMPARATIVE ELEVATIONS

NORTH ELEVATION | SPECIAL PERMIT

NORTH ELEVATION | SD SUBMISSION

WEST ELEVATION | SPECIAL PERMIT

WEST ELEVATION | SD SUBMISSION

ELEVATION DIAGRAMS: PRIMARY FACADE MATERIALS

WOOD RAIN SCREEN MUTED TONES

SMOOTH METAL PANEL SMOOTH METAL PANEL STONE RAINSCREEN LIGHT GREY

DARK GREY

LIGHT GREY

STONE BASE MEDIUM GREY

STONE BASE DARK GREY

**GLASSFIBER REIN-**FORCED CONCRETE

OAK STREET ELEVATION | SD SUBMISSION

ELEVATION DIAGRAMS: PRIMARY FACADE MATERIALS

WOOD RAIN SCREEN MUTED TONES

SMOOTH METAL PANEL SMOOTH METAL PANEL STONE RAINSCREEN LIGHT GREY

DARK GREY

LIGHT GREY

STONE BASE MEDIUM GREY

STONE BASE DARK GREY

**GLASSFIBER REIN-**FORCED CONCRETE