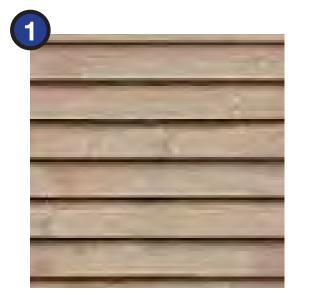

WOOD RAIN SCREEN MUTED TONES

SMOOTH METAL PANEL SMOOTH METAL PANEL STONE RAINSCREEN LIGHT GREY

DARK GREY

LIGHT GREY

STONE BASE MEDIUM GREY

STONE BASE DARK GREY

**GLASSFIBER REIN-**FORCED CONCRETE

OAK STREET ELEVATION | SD SUBMISSION

ELEVATION DIAGRAMS: PRIMARY FACADE MATERIALS

WOOD RAIN SCREEN MUTED TONES

SMOOTH METAL PANEL SMOOTH METAL PANEL STONE RAINSCREEN LIGHT GREY

DARK GREY

LIGHT GREY

STONE BASE MEDIUM GREY

STONE BASE DARK GREY

**GLASSFIBER REIN-**FORCED CONCRETE

EAST ELEVATION | SD SUBMISSION

ELEVATION DIAGRAMS: PRIMARY FACADE MATERIALS

WOOD RAIN SCREEN MUTED TONES

LIGHT GREY

SMOOTH METAL PANEL SMOOTH METAL PANEL STONE RAINSCREEN DARK GREY

LIGHT GREY

STONE BASE MEDIUM GREY

STONE BASE DARK GREY

**GLASSFIBER REIN-**FORCED CONCRETE

NORTH ELEVATION | SD SUBMISSION

ELEVATION DIAGRAMS: PRIMARY FACADE MATERIALS

LIGHT GREY

SMOOTH METAL PANEL SMOOTH METAL PANEL STONE RAINSCREEN DARK GREY

LIGHT GREY

STONE BASE MEDIUM GREY

STONE BASE DARK GREY

**GLASSFIBER REIN-**FORCED CONCRETE

WEST ELEVATION | SD SUBMISSION