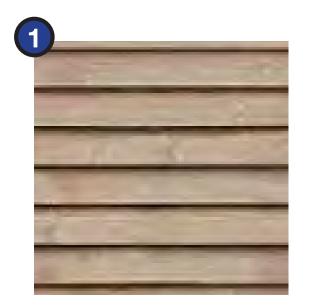

WOOD RAIN SCREEN MUTED TONES

SMOOTH METAL PANEL SMOOTH METAL PANEL STONE RAINSCREEN LIGHT GREY

DARK GREY

LIGHT GREY

STONE BASE MEDIUM GREY

STONE BASE DARK GREY

**GLASSFIBER REIN-**FORCED CONCRETE

OAK STREET ELEVATION | SD SUBMISSION

ELEVATION DIAGRAMS: PRIMARY FACADE MATERIALS

WOOD RAIN SCREEN MUTED TONES

SMOOTH METAL PANEL SMOOTH METAL PANEL STONE RAINSCREEN LIGHT GREY

DARK GREY

LIGHT GREY

STONE BASE MEDIUM GREY

STONE BASE DARK GREY

**GLASSFIBER REIN-**FORCED CONCRETE