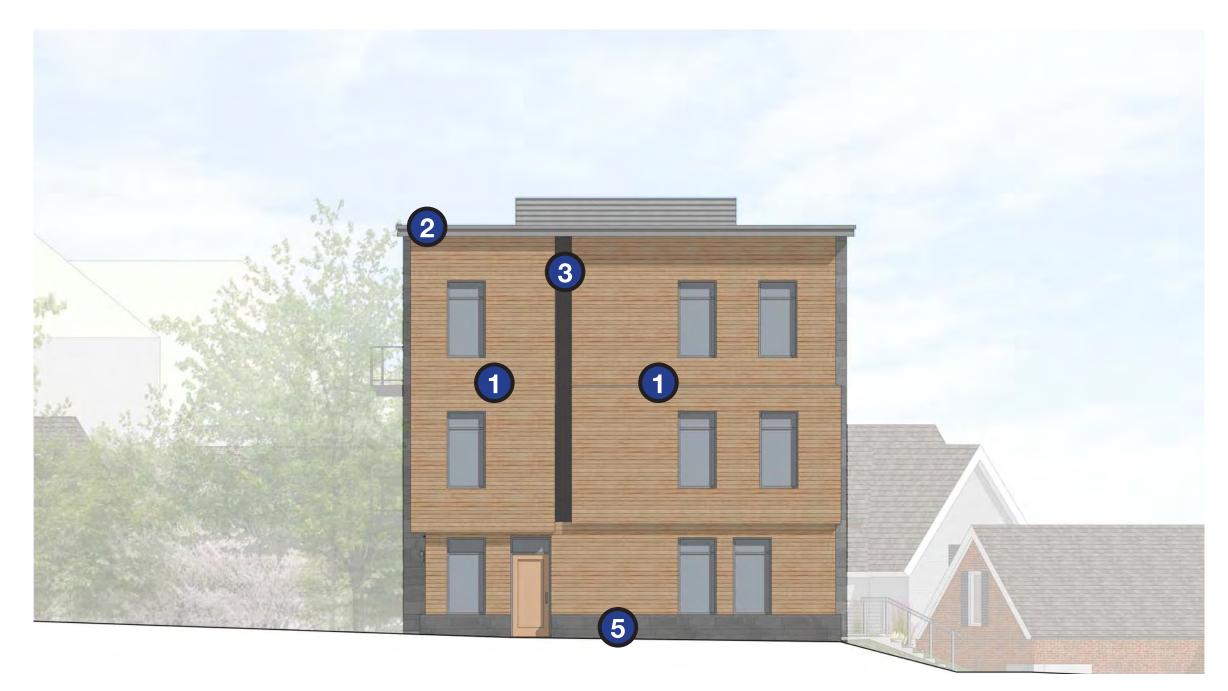

# NND SD DESIGN CONSISTENCY REVIEW | BUILDING 14 COMPARATIVE ELEVATIONS

NORTH ELEVATION | SPECIAL PERMIT

NORTH ELEVATION | SD SUBMISSION

WEST ELEVATION | SPECIAL PERMIT

WEST ELEVATION | SD SUBMISSION

ELEVATION DIAGRAMS: PRIMARY FACADE MATERIALS

WOOD RAIN SCREEN MUTED TONES

SMOOTH METAL PANEL SMOOTH METAL PANEL STONE RAINSCREEN LIGHT GREY

DARK GREY

LIGHT GREY

STONE BASE MEDIUM GREY

STONE BASE DARK GREY

**GLASSFIBER REIN-**FORCED CONCRETE

OAK STREET ELEVATION | SD SUBMISSION

ELEVATION DIAGRAMS: PRIMARY FACADE MATERIALS

WOOD RAIN SCREEN MUTED TONES

SMOOTH METAL PANEL SMOOTH METAL PANEL STONE RAINSCREEN LIGHT GREY

DARK GREY

LIGHT GREY

STONE BASE MEDIUM GREY

STONE BASE DARK GREY

**GLASSFIBER REIN-**FORCED CONCRETE

EAST ELEVATION | SD SUBMISSION

ELEVATION DIAGRAMS: PRIMARY FACADE MATERIALS

WOOD RAIN SCREEN MUTED TONES

LIGHT GREY

SMOOTH METAL PANEL SMOOTH METAL PANEL STONE RAINSCREEN DARK GREY

LIGHT GREY

STONE BASE MEDIUM GREY

STONE BASE DARK GREY

**GLASSFIBER REIN-**FORCED CONCRETE

NORTH ELEVATION | SD SUBMISSION

ELEVATION DIAGRAMS: PRIMARY FACADE MATERIALS

LIGHT GREY

SMOOTH METAL PANEL SMOOTH METAL PANEL STONE RAINSCREEN DARK GREY

LIGHT GREY

STONE BASE MEDIUM GREY

STONE BASE DARK GREY

**GLASSFIBER REIN-**FORCED CONCRETE

WEST ELEVATION | SD SUBMISSION