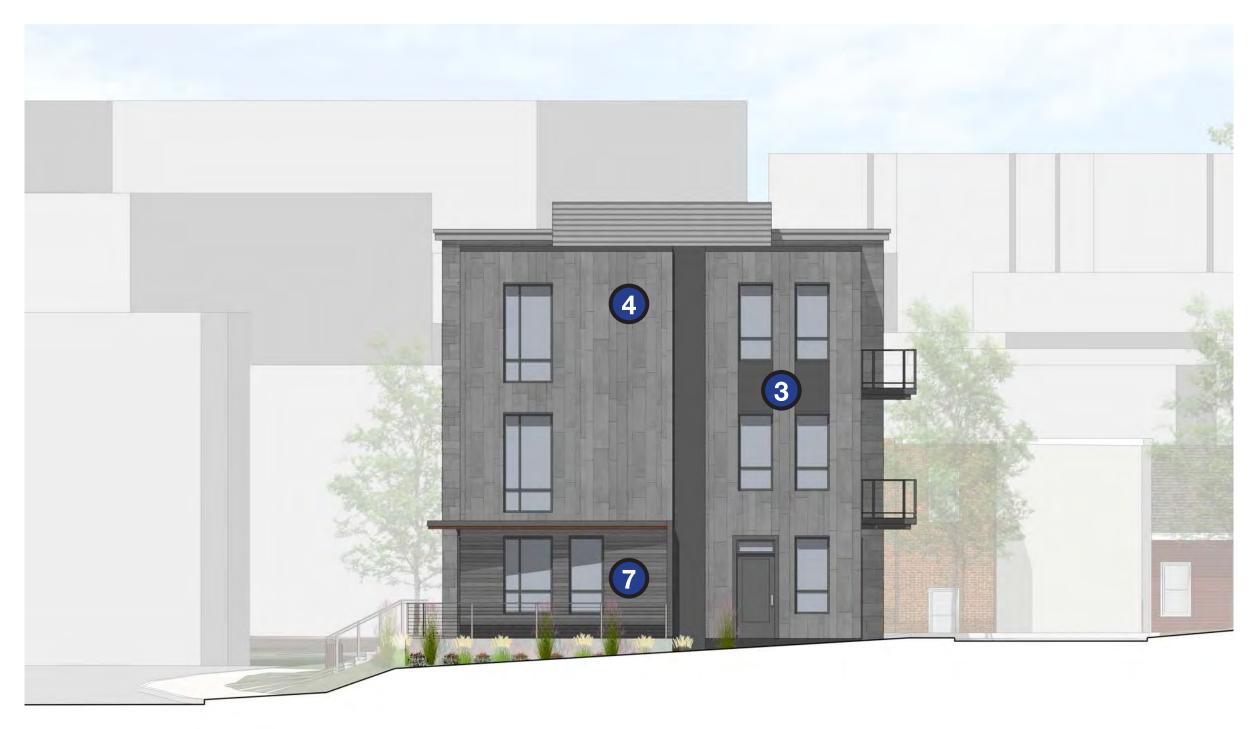

### NND SD DESIGN CONSISTENCY REVIEW | BUILDING 14 COMPARATIVE ELEVATIONS

OAK STREET | SPECIAL PERMIT

OAK STREET | SD SUBMISSION

EAST ELEVATION | SPECIAL PERMIT

EAST ELEVATION | SD SUBMISSION

# NND SD DESIGN CONSISTENCY REVIEW | BUILDING 14 COMPARATIVE ELEVATIONS

NORTH ELEVATION | SPECIAL PERMIT

NORTH ELEVATION | SD SUBMISSION

WEST ELEVATION | SPECIAL PERMIT

WEST ELEVATION | SD SUBMISSION

ELEVATION DIAGRAMS: PRIMARY FACADE MATERIALS

WOOD RAIN SCREEN MUTED TONES

SMOOTH METAL PANEL SMOOTH METAL PANEL STONE RAINSCREEN LIGHT GREY

DARK GREY

LIGHT GREY

STONE BASE MEDIUM GREY

STONE BASE DARK GREY

**GLASSFIBER REIN-**FORCED CONCRETE

OAK STREET ELEVATION | SD SUBMISSION

ELEVATION DIAGRAMS: PRIMARY FACADE MATERIALS

WOOD RAIN SCREEN MUTED TONES

SMOOTH METAL PANEL SMOOTH METAL PANEL STONE RAINSCREEN LIGHT GREY

DARK GREY

LIGHT GREY

STONE BASE MEDIUM GREY

STONE BASE DARK GREY

**GLASSFIBER REIN-**FORCED CONCRETE

EAST ELEVATION | SD SUBMISSION

ELEVATION DIAGRAMS: PRIMARY FACADE MATERIALS

WOOD RAIN SCREEN MUTED TONES

LIGHT GREY

SMOOTH METAL PANEL SMOOTH METAL PANEL STONE RAINSCREEN DARK GREY

LIGHT GREY

STONE BASE MEDIUM GREY

STONE BASE DARK GREY

**GLASSFIBER REIN-**FORCED CONCRETE

NORTH ELEVATION | SD SUBMISSION

ELEVATION DIAGRAMS: PRIMARY FACADE MATERIALS

LIGHT GREY

SMOOTH METAL PANEL SMOOTH METAL PANEL STONE RAINSCREEN DARK GREY

LIGHT GREY

STONE BASE MEDIUM GREY

STONE BASE DARK GREY

**GLASSFIBER REIN-**FORCED CONCRETE

WEST ELEVATION | SD SUBMISSION