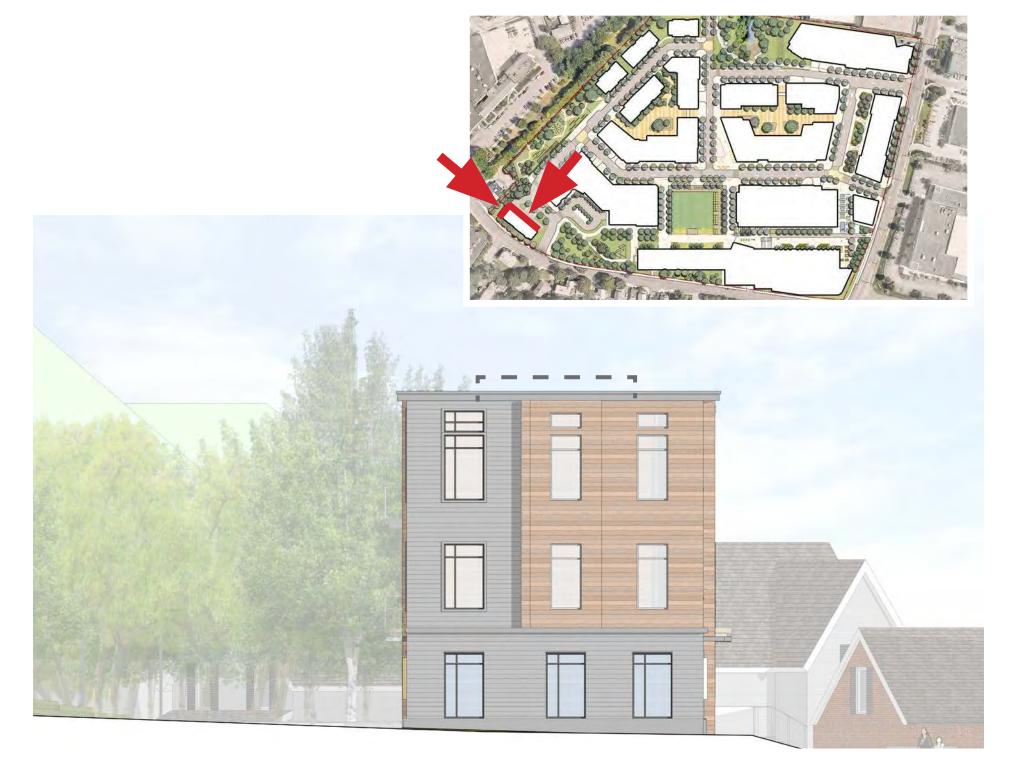

#### NND SD DESIGN CONSISTENCY REVIEW | BUILDING 14 MASTER PLAN LOCATION

# NND SD DESIGN CONSISTENCY REVIEW | BUILDING 14 COMPARATIVE ELEVATIONS

NORTH ELEVATION | SPECIAL PERMIT

NORTH ELEVATION | SD SUBMISSION

WEST ELEVATION | SPECIAL PERMIT

WEST ELEVATION | SD SUBMISSION

ELEVATION DIAGRAMS: PRIMARY FACADE MATERIALS