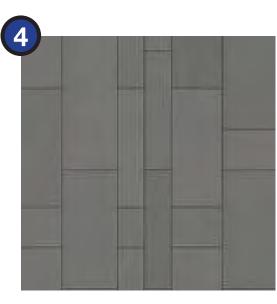

WOOD RAIN SCREEN MUTED TONES

SMOOTH METAL PANEL SMOOTH METAL PANEL STONE RAINSCREEN LIGHT GREY

DARK GREY

LIGHT GREY

STONE BASE MEDIUM GREY

STONE BASE DARK GREY

**GLASSFIBER REIN-**FORCED CONCRETE

OAK STREET ELEVATION | SD SUBMISSION

ELEVATION DIAGRAMS: PRIMARY FACADE MATERIALS

WOOD RAIN SCREEN MUTED TONES

SMOOTH METAL PANEL SMOOTH METAL PANEL STONE RAINSCREEN LIGHT GREY

DARK GREY

LIGHT GREY

STONE BASE MEDIUM GREY

STONE BASE DARK GREY

**GLASSFIBER REIN-**FORCED CONCRETE