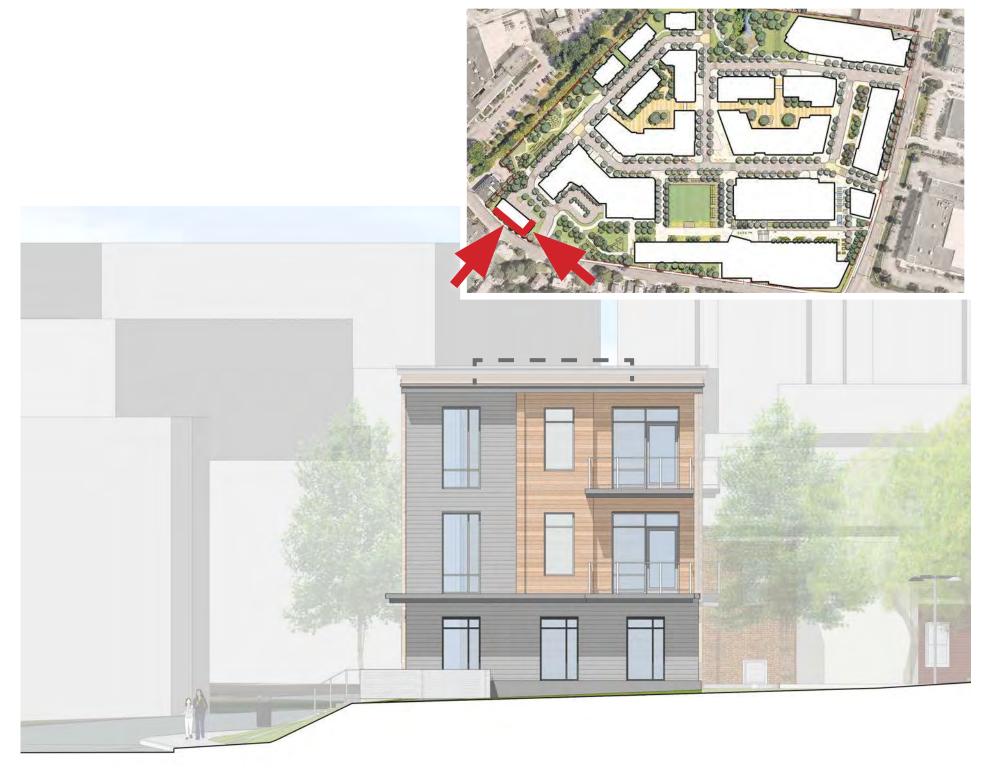

## NND SD DESIGN CONSISTENCY REVIEW | BUILDING 14 FOOTPRINT COMPARISON







## NND SD DESIGN CONSISTENCY REVIEW | BUILDING 14 SD ILLUSTRATIVE PLAN LEVEL 2





LEGEND RESIDENTIAL

BACK OF HOUSE



# NND SD DESIGN CONSISTENCY REVIEW | BUILDING 14 SD ILLUSTRATIVE PLAN LEVEL 3











#### NND SD DESIGN CONSISTENCY REVIEW | BUILDING 14 SCHEMATIC DESIGN FROM OAK STREET LOOKING EAST





#### NND SD DESIGN CONSISTENCY REVIEW | BUILDING 14 SCHEMATIC DESIGN FROM OAK STREET LOOKING NORTH-WEST



#### COMPARATIVE PERSPECTIVE VIEWS



SPECIAL PERMIT LOOKING EAST



SCHEMATIC DESIGN LOOKING EAST



SPECIAL PERMIT LOOKING WEST



SCHEMATIC DESIGN LOOKING WEST

### NND SD DESIGN CONSISTENCY REVIEW | BUILDING 14 COMPARATIVE ELEVATIONS



OAK STREET | SPECIAL PERMIT



OAK STREET | SD SUBMISSION



EAST ELEVATION | SPECIAL PERMIT



EAST ELEVATION | SD SUBMISSION



# NND SD DESIGN CONSISTENCY REVIEW | BUILDING 14 COMPARATIVE ELEVATIONS



NORTH ELEVATION | SPECIAL PERMIT



NORTH ELEVATION | SD SUBMISSION



WEST ELEVATION | SPECIAL PERMIT



WEST ELEVATION | SD SUBMISSION



ELEVATION DIAGRAMS: PRIMARY FACADE MATERIALS





WOOD RAIN SCREEN MUTED TONES



SMOOTH METAL PANEL SMOOTH METAL PANEL STONE RAINSCREEN LIGHT GREY



DARK GREY



LIGHT GREY



STONE BASE MEDIUM GREY



STONE BASE DARK GREY



**GLASSFIBER REIN-**FORCED CONCRETE



OAK STREET ELEVATION | SD SUBMISSION



ELEVATION DIAGRAMS: PRIMARY FACADE MATERIALS





WOOD RAIN SCREEN MUTED TONES



SMOOTH METAL PANEL SMOOTH METAL PANEL STONE RAINSCREEN LIGHT GREY



DARK GREY



LIGHT GREY



STONE BASE MEDIUM GREY



STO