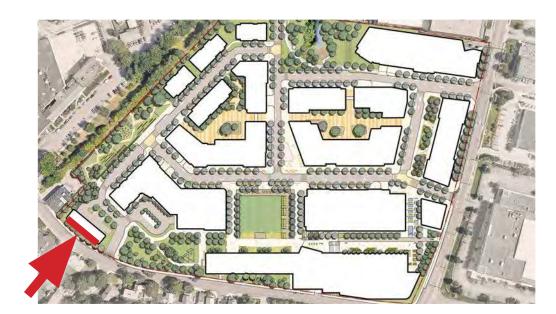

ILDING 14 SCHEMATIC DESIGN FROM OAK STREET LOOKING EAST





#### NND SD DESIGN CONSISTENCY REVIEW | BUILDING 14 SCHEMATIC DESIGN FROM OAK STREET LOOKING NORTH-WEST



#### COMPARATIVE PERSPECTIVE VIEWS



SPECIAL PERMIT LOOKING EAST



SCHEMATIC DESIGN LOOKING EAST



SPECIAL PERMIT LOOKING WEST



SCHEMATIC DESIGN LOOKING WEST

### NND SD DESIGN CONSISTENCY REVIEW | BUILDING 14 COMPARATIVE ELEVATIONS



OAK STREET | SPECIAL PERMIT



OAK STREET | SD SUBMISSION



EAST ELEVATION | SPECIAL PERMIT



EAST ELEVATION | SD SUBMISSION



# NND SD DESIGN CONSISTENCY REVIEW | BUILDING 14 COMPARATIVE ELEVATIONS



NORTH ELEVATION | SPECIAL PERMIT



NORTH ELEVATION | SD SUBMISSION



WEST ELEVATION | SPECIAL PERMIT



WEST ELEVATION | SD SUBMISSION



ELEVATION DIAGRAMS: PRIMARY FACADE MATERIALS





WOOD RAIN SCREEN MUTED TONES



SMOOTH METAL PANEL SMOOTH METAL PANEL STONE RAINSCREEN LIGHT GREY



DARK GREY



LIGHT GREY



STONE BASE MEDIUM GREY



STONE BASE DARK GREY



**GLASSFIBER REIN-**FORCED CONCRETE



OAK STREET ELEVATION | SD SUBMISSION



ELEVATION DIAGRAMS: PRIMARY FACADE MATERIALS





WOOD RAIN SCREEN MUTED TONES



SMOOTH METAL PANEL SMOOTH METAL PANEL STONE RAINSCREEN LIGHT GREY



DARK GREY



LIGHT GREY



STONE BASE MEDIUM GREY



STONE BASE DARK GREY



**GLASSFIBER REIN-**FORCED CONCRETE



EAST ELEVATION | SD SUBMISSION

ELEVATION DIAGRAMS: PRIMARY FACADE MATERIALS





WOOD RAIN SCREEN MUTED TONES



LIGHT GREY



SMOOTH METAL PANEL SMOOTH METAL PANEL STONE RAINSCREEN DARK GREY



LIGHT GREY



STONE BASE MEDIUM GREY



STONE BASE DARK GREY



**GLASSFIBER