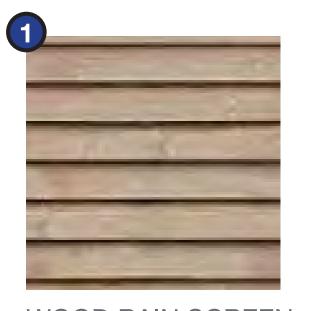

WOOD RAIN SCREEN MUTED TONES

SMOOTH METAL PANEL SMOOTH METAL PANEL STONE RAINSCREEN LIGHT GREY

DARK GREY

LIGHT GREY

STONE BASE MEDIUM GREY

STONE BASE DARK GREY

**GLASSFIBER REIN-**FORCED CONCRETE

OAK STREET ELEVATION | SD SUBMISSION

ELEVATION DIAGRAMS: PRIMARY FACADE MATERIALS

WOOD RAIN SCREEN MUTED TONES

SMOOTH METAL PANEL SMOOTH METAL PANEL STONE RAINSCREEN LIGHT GREY

DARK GREY

LIGHT GREY

STONE BASE MEDIUM GREY

STONE BASE DARK GREY

**GLASSFIBER REIN-**FORCED CONCRETE