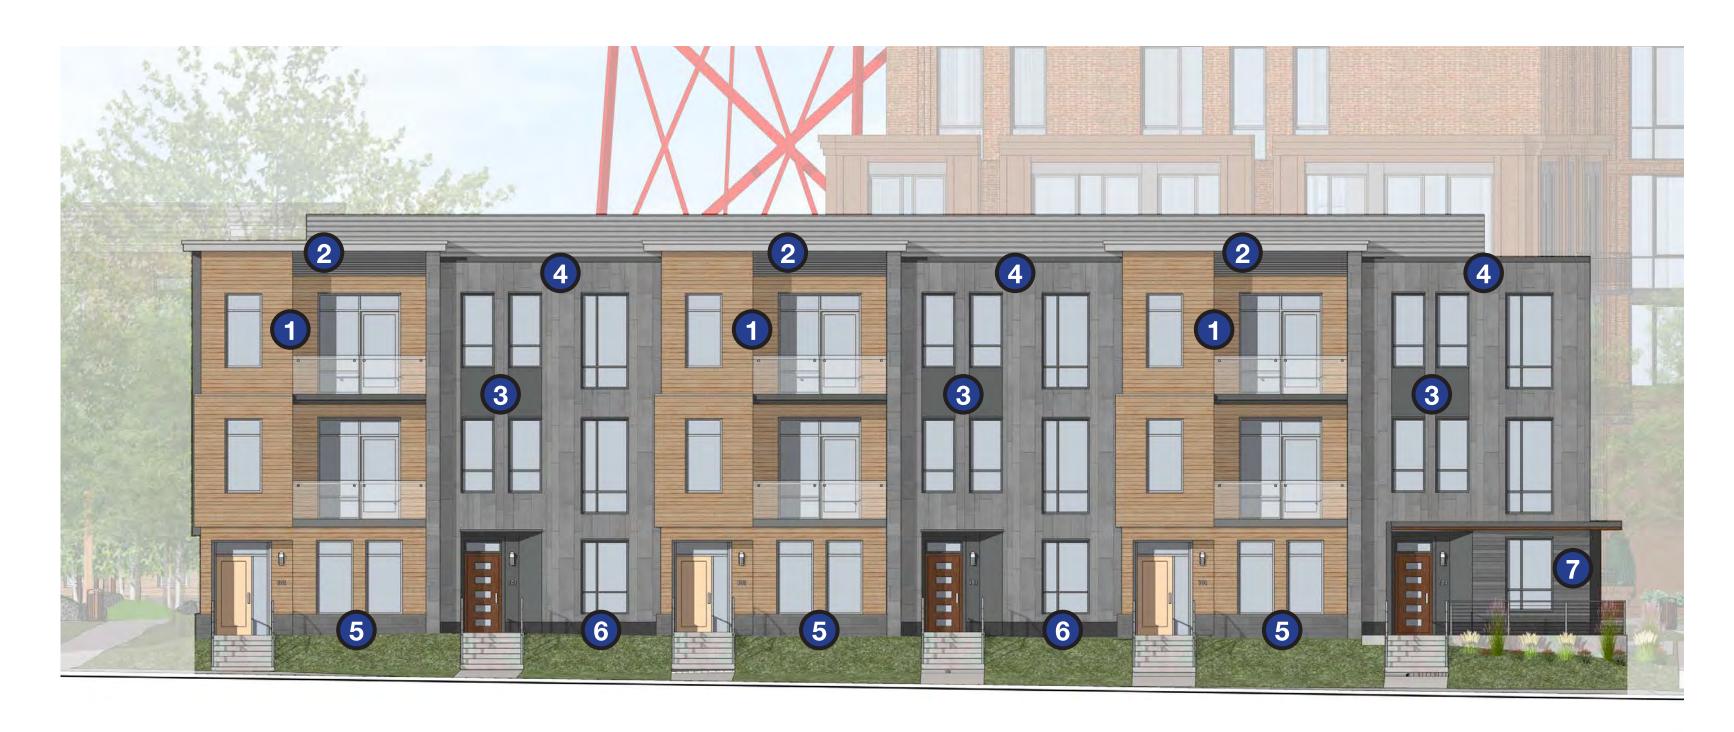

### NND SD DESIGN CONSISTENCY REVIEW | BUILDING 14 COMPARATIVE ELEVATIONS

OAK STREET | SPECIAL PERMIT

OAK STREET | SD SUBMISSION

EAST ELEVATION | SPECIAL PERMIT

EAST ELEVATION | SD SUBMISSION

# NND SD DESIGN CONSISTENCY REVIEW | BUILDING 14 COMPARATIVE ELEVATIONS

NORTH ELEVATION | SPECIAL PERMIT

NORTH ELEVATION | SD SUBMISSION

WEST ELEVATION | SPECIAL PERMIT

WEST ELEVATION | SD SUBMISSION

ELEVATION DIAGRAMS: PRIMARY FACADE MATERIALS

WOOD RAIN SCREEN MUTED TONES

SMOOTH METAL PANEL SMOOTH METAL PANEL STONE RAINSCREEN LIGHT GREY

DARK GREY

LIGHT GREY

STONE BASE MEDIUM GREY

STONE BASE DARK GREY

**GLASSFIBER REIN-**FORCED CONCRETE

OAK STREET ELEVATION | SD SUBMISSION

ELEVATION DIAGRAMS: PRIMARY FACADE MATERIALS

WOOD RAIN SCREEN MUTED TONES

SMOOTH METAL PANEL SMOOTH METAL PANEL STONE RAINSCREEN LIGHT GREY

DARK GREY

LIGHT GREY

STONE BASE MEDIUM GREY

STONE BASE DARK GREY

**GLASSFIBER REIN-**FORCED CONCRETE