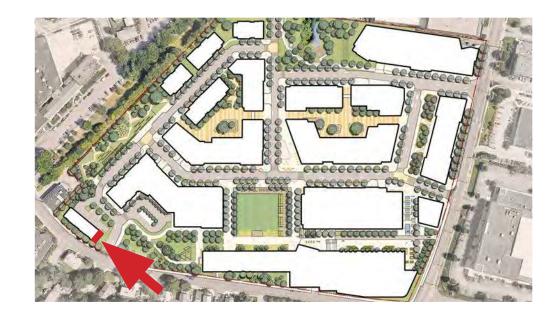

TIC DESIGN LOOKING WEST

### NND SD DESIGN CONSISTENCY REVIEW | BUILDING 14 COMPARATIVE ELEVATIONS



OAK STREET | SPECIAL PERMIT



OAK STREET | SD SUBMISSION



EAST ELEVATION | SPECIAL PERMIT



EAST ELEVATION | SD SUBMISSION



# NND SD DESIGN CONSISTENCY REVIEW | BUILDING 14 COMPARATIVE ELEVATIONS



NORTH ELEVATION | SPECIAL PERMIT



NORTH ELEVATION | SD SUBMISSION



WEST ELEVATION | SPECIAL PERMIT



WEST ELEVATION | SD SUBMISSION



ELEVATION DIAGRAMS: PRIMARY FACADE MATERIALS





WOOD RAIN SCREEN MUTED TONES



SMOOTH METAL PANEL SMOOTH METAL PANEL STONE RAINSCREEN LIGHT GREY



DARK GREY



LIGHT GREY



STONE BASE MEDIUM GREY



STONE BASE DARK GREY



**GLASSFIBER REIN-**FORCED CONCRETE



OAK STREET ELEVATION | SD SUBMISSION



ELEVATION DIAGRAMS: PRIMARY FACADE MATERIALS





WOOD RAIN SCREEN MUTED TONES



SMOOTH METAL PANEL SMOOTH METAL PANEL STONE RAINSCREEN LIGHT GREY



DARK GREY



LIGHT GREY



STONE BASE MEDIUM GREY



STONE BASE DARK GREY



**GLASSFIBER REIN-**FORCED CONCRETE



EAST ELEVATION | SD SUBMISSION

ELEVATION DIAGRAMS: PRIMARY FACADE MATERIALS





WOOD RAIN SCREEN MUTED TONES



LIGHT GREY



SMOOTH METAL PANEL SMOOTH METAL PANEL STONE RAINSCREEN DARK GREY



LIGHT GREY



STONE BASE MEDIUM GREY



STONE BASE DARK GREY



**GLASSFIBER REIN-**FORCED CONCRETE



NORTH ELEVATION | SD SUBMISSION



ELEVATION DIAGRAMS: PRIMARY FACADE MATERIALS









LIGHT GREY



SMOOTH METAL PANEL SMOOTH METAL PANEL STONE RAINSCREEN DARK GREY



LIGHT GREY



STONE BASE MEDIUM GREY



STONE BASE DARK GREY



**GLASSFIBER REIN-**FORCED CONCRETE



WEST E