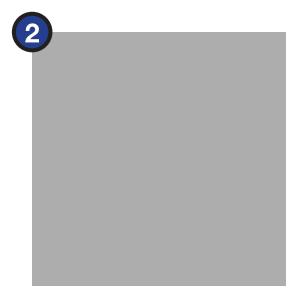

WOOD RAIN SCREEN MUTED TONES

SMOOTH METAL PANEL SMOOTH METAL PANEL STONE RAINSCREEN LIGHT GREY

DARK GREY

LIGHT GREY

STONE BASE MEDIUM GREY

STONE BASE DARK GREY

**GLASSFIBER REIN-**FORCED CONCRETE

OAK STREET ELEVATION | SD SUBMISSION

ELEVATION DIAGRAMS: PRIMARY FACADE MATERIALS

WOOD RAIN SCREEN MUTED TONES

SMOOTH METAL PANEL SMOOTH METAL PANEL STONE RAINSCREEN LIGHT GREY

DARK GREY

LIGHT GREY

STONE BASE MEDIUM GREY

STONE BASE DARK GREY

**GLASSFIBER REIN-**FORCED CONCRETE

EAST ELEVATION | SD SUBMISSION

ELEVATION DIAGRAMS: PRIMARY FACADE MATERIALS

WOOD RAIN SCREEN MUTED TONES

LIGHT GREY

SMOOTH METAL PANEL SMOOTH METAL PANEL STONE RAINSCREEN DARK GREY

LIGHT GREY

STONE BASE MEDIUM GREY

STONE BASE DARK GREY

**GLASSFIBER REIN-**FORCED CONCRETE

NORTH ELEVATION | SD SUBMISSION

ELEVATION DIAGRAMS: PRIMARY FACADE MATERIALS

LIGHT GREY

SMOOTH METAL PANEL SMOOTH METAL PANEL STONE RAINSCREEN DARK GREY

LIGHT GREY

STONE BASE MEDIUM GREY

STONE BASE DARK GREY

**GLASSFIBER REIN-**FORCED CONCRETE

WEST ELEVATION | SD SUBMISSION