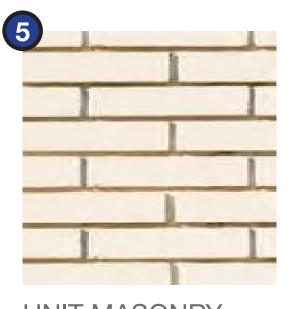

# NND SD DESIGN CONSISTENCY REVIEW | BUILDING 9 COMPARATIVE ELEVATIONS

NORTH ELEVATION | SPECIAL PERMIT

NORTH ELEVATION | SD SUBMISSION

WEST ELEVATION | SPECIAL PERMIT

WEST ELEVATION | SD SUBMISSION

**WOOD SIDING** MUTED TONES

LIGHT GREY

SMOOTH METAL PANEL SMOOTH METAL PANEL STONE RAINSCREEN DARK GREY

MEDIUM GREY

**UNIT MASONRY** WARM TAN TONE

STONE BASE DARK GREY

CARDEN LANE ELEVATION | SD SUBMISSION

LIGHT GREY

SMOOTH METAL PANEL SMOOTH METAL PANEL STONE RAINSCREEN DARK GREY

MEDIUM GREY

**UNIT MASONRY** WARM TAN TONE

STONE BASE DARK GREY

LATTICE ROAD ELEVATION | SD SUBMISSION

**WOOD SIDING** MUTED TONES

LIGHT GREY

SMOOTH METAL PANEL SMOOTH METAL PANEL STONE RAINSCREEN DARK GREY

MEDIUM GREY

**UNIT MASONRY** WARM TAN TONE

STONE BASE DARK GREY

NORTH ELEVATION | SD SUBMISSION

LIGHT GREY

DARK GREY

SMOOTH METAL PANEL SMOOTH METAL PANEL STONE RAINSCREEN MEDIUM GREY

**UNIT MASONRY** WARM TAN TONE