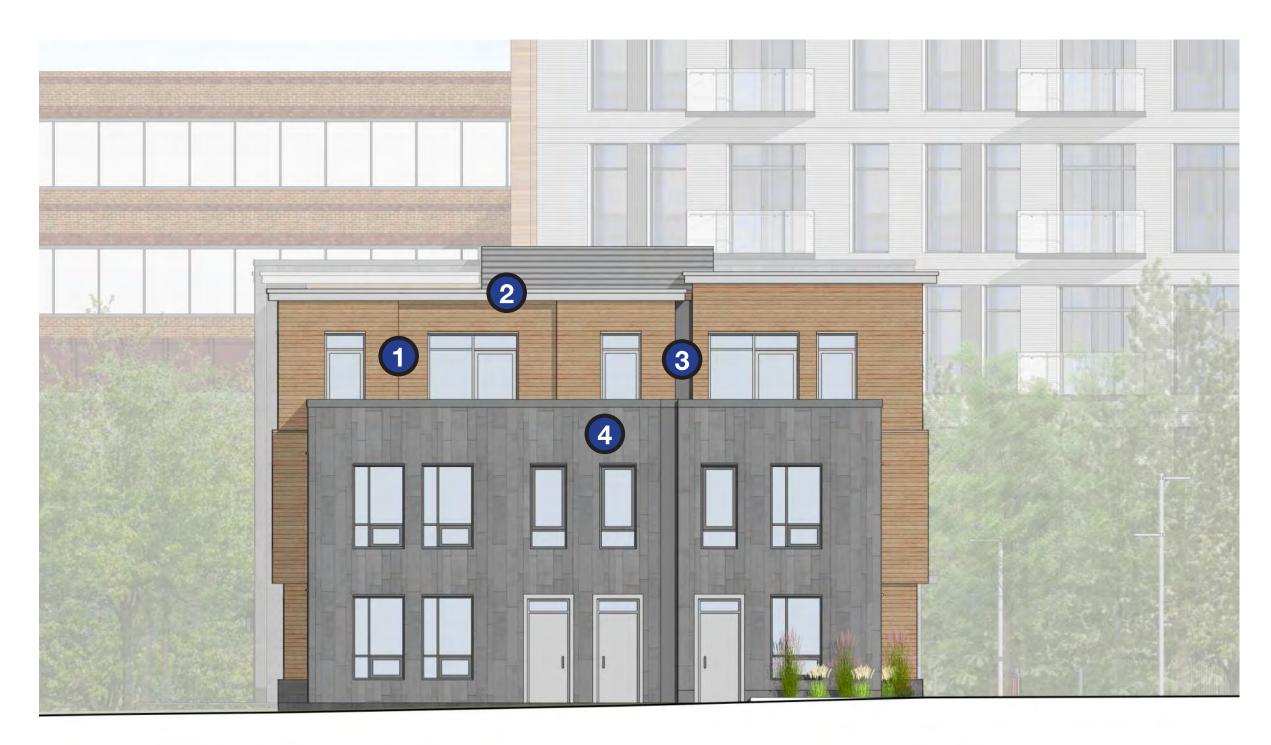

# NND SD DESIGN CONSISTENCY REVIEW | BUILDING 9 COMPARATIVE ELEVATIONS

NORTH ELEVATION | SPECIAL PERMIT

NORTH ELEVATION | SD SUBMISSION

WEST ELEVATION | SPECIAL PERMIT

WEST ELEVATION | SD SUBMISSION

**WOOD SIDING** MUTED TONES

LIGHT GREY

SMOOTH METAL PANEL SMOOTH METAL PANEL STONE RAINSCREEN DARK GREY

MEDIUM GREY

**UNIT MASONRY** WARM TAN TONE

STONE BASE DARK GREY

CARDEN LANE ELEVATION | SD SUBMISSION

LIGHT GREY

SMOOTH METAL PANEL SMOOTH METAL PANEL STONE RAINSCREEN DARK GREY

MEDIUM GREY

**UNIT MASONRY** WARM TAN TONE

STONE BASE DARK GREY

LATTICE ROAD ELEVATION | SD SUBMISSION

**WOOD SIDING** MUTED TONES

LIGHT GREY

SMOOTH METAL PANEL SMOOTH METAL PANEL STONE RAINSCREEN DARK GREY

MEDIUM GREY

**UNIT MASONRY** WARM TAN TONE

STONE BASE DARK GREY

NORTH ELEVATION | SD SUBMISSION

LIGHT GREY

DARK GREY

SMOOTH METAL PANEL SMOOTH METAL PANEL STONE RAINSCREEN MEDIUM GREY

**UNIT MASONRY** WARM TAN TONE

STONE BASE DARK GREY

WEST ELEVATION | SD SUBMISSION