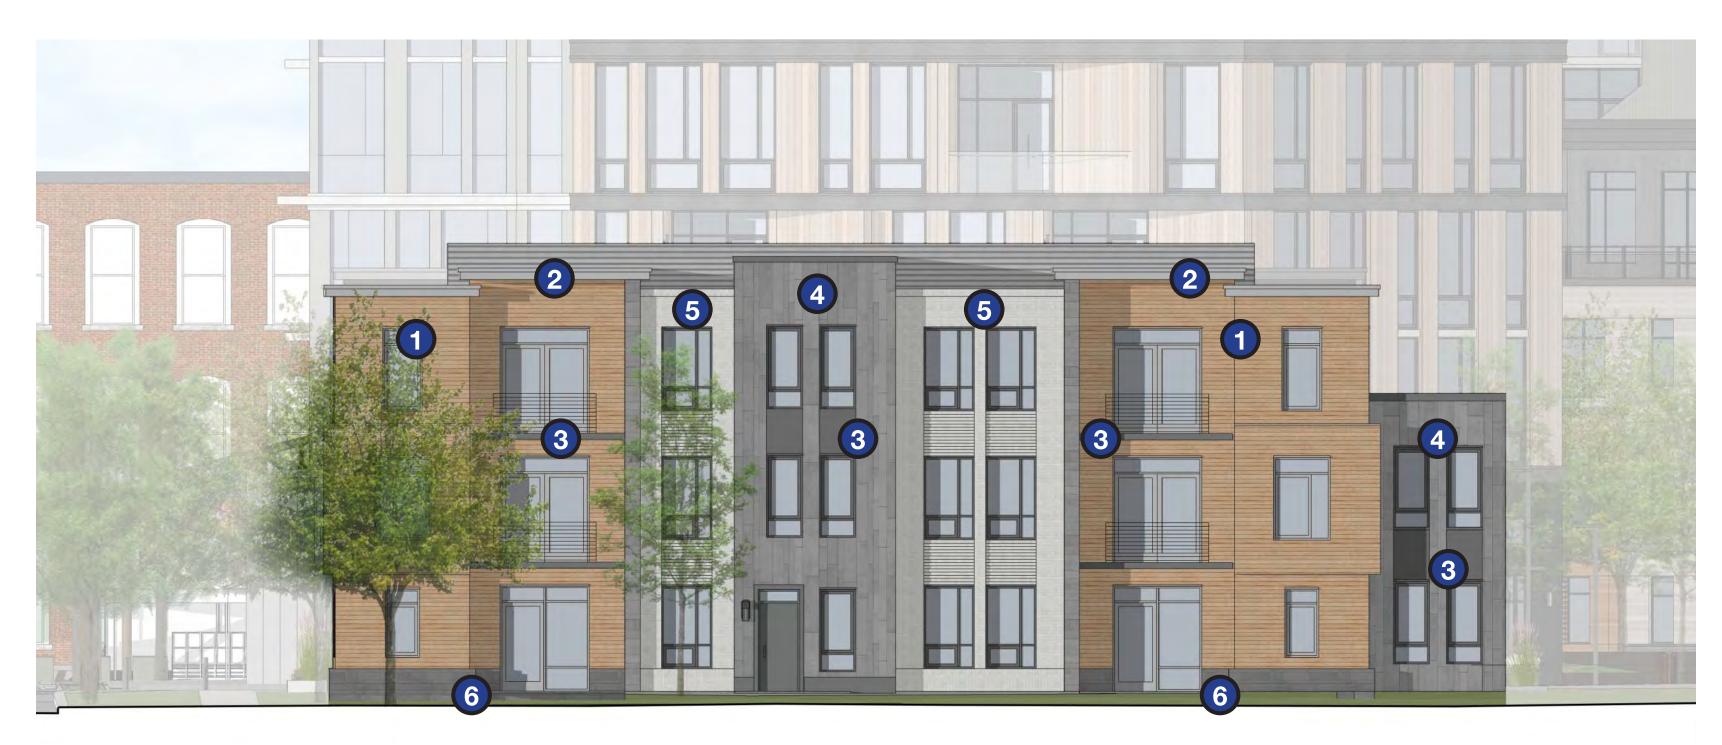

LIGHT GREY

SMOOTH METAL PANEL SMOOTH METAL PANEL STONE RAINSCREEN DARK GREY

MEDIUM GREY

**UNIT MASONRY** WARM TAN TONE

STONE BASE DARK GREY

CARDEN LANE ELEVATION | SD SUBMISSION

LIGHT GREY

SMOOTH METAL PANEL SMOOTH METAL PANEL STONE RAINSCREEN DARK GREY

MEDIUM GREY

**UNIT MASONRY** WARM TAN TONE

STONE BASE DARK GREY

LATTICE ROAD ELEVATION | SD SUBMISSION

**WOOD SIDING** MUTED TONES

LIGHT GREY

SMOOTH METAL PANEL SMOOTH METAL PANEL STONE RAINSCREEN DARK GREY

MEDIUM GREY

**UNIT MASONRY** WARM TAN TONE

STONE BASE DARK GREY

NORTH ELEVATION | SD SUBMISSION

LIGHT GREY

DARK GREY

SMOOTH METAL PANEL SMOOTH METAL PANEL STONE RAINSCREEN MEDIUM GREY

**UNIT MASONRY** WARM TAN TONE

STONE BASE DARK GREY

WEST ELEVATION | SD SUBMISSION