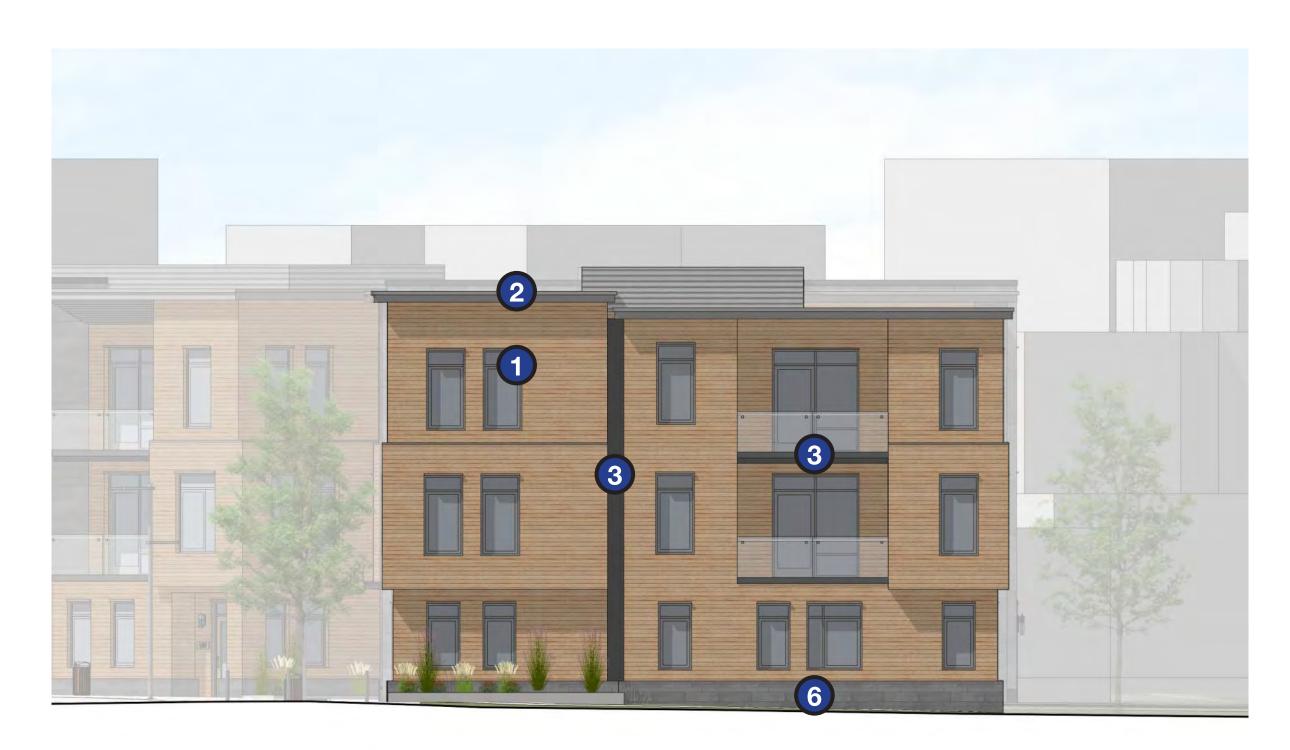

# NND SD DESIGN CONSISTENCY REVIEW | BUILDING 9 COMPARATIVE ELEVATIONS

NORTH ELEVATION | SPECIAL PERMIT

NORTH ELEVATION | SD SUBMISSION

WEST ELEVATION | SPECIAL PERMIT

WEST ELEVATION | SD SUBMISSION

**WOOD SIDING** MUTED TONES

LIGHT GREY

SMOOTH METAL PANEL SMOOTH METAL PANEL STONE RAINSCREEN DARK GREY

MEDIUM GREY

**UNIT MASONRY** WARM TAN TONE

STONE BASE DARK GREY

CARDEN LANE ELEVATION | SD SUBMISSION

LIGHT GREY

SMOOTH METAL PANEL SMOOTH METAL PANEL STONE RAINSCREEN DARK GREY

MEDIUM GREY

**UNIT MASONRY** WARM TAN TONE

STONE BASE DARK GREY

LATTICE ROAD ELEVATION | SD SUBMISSION

**WOOD SIDING** MUTED TONES

LIGHT GREY

SMOOTH METAL PANEL SMOOTH METAL PANEL STONE RAINSCREEN DARK GREY

MEDIUM GREY

**UNIT MASONRY** WARM TAN TONE

STONE BASE DARK GREY

NORTH ELEVATION | SD SUBMISSION

LIGHT GREY

DARK GREY

SMOOTH METAL PANEL SMOOTH METAL PANEL STONE RAINSCREEN MEDIUM GREY

**UNIT MASONRY** WARM TAN TONE

STONE BASE DARK GREY

WEST ELEVATION | SD SUBMISSION