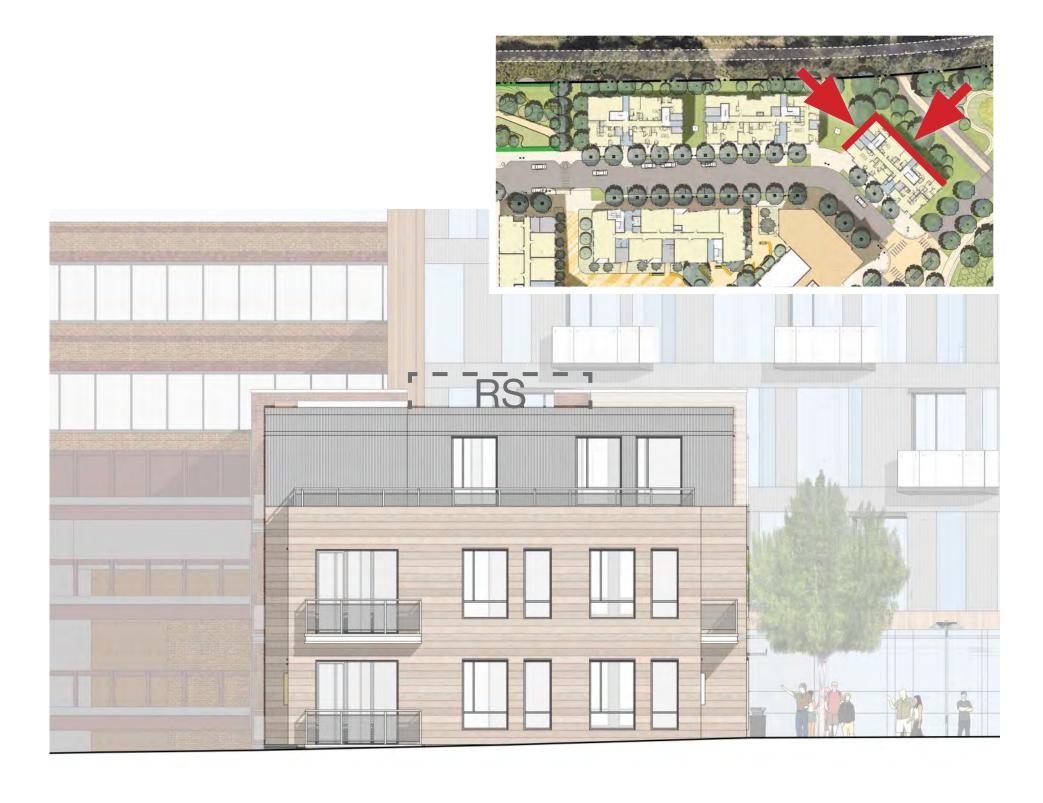

STRATIVE PLAN LEVEL 1







BACK OF HOUSE



SD ILLUSTRATIVE PLAN LEVEL 2 (TYPICAL FLOOR)





LEGEND

RESIDENTIAL

LOBBY

BACK OF HOUSE





#### NND SD DESIGN CONSISTENCY REVIEW | BUILDING 9 SCHEMATIC DESIGN FROM CARDEN LANE LOOKING NORTH-WEST









COMPARATIVE PERSPECTIVE VIEWS



SPECIAL PERMIT FROM CARDEN LANE



SCHEMATIC DESIGN FROM CARDEN LANE



SPECIAL PERMIT FROM MECHANIC ST. CONNECTION



SCHEMATIC DESIGN FROM MECHANIC ST. CONNECTION



# NND SD DESIGN CONSISTENCY REVIEW | BUILDING 9 COMPARATIVE ELEVATIONS



CARDEN LANE | SPECIAL PERMIT



CARDEN LANE | SD SUBMISSION



LATTICE ROAD | SPECIAL PERMIT



LATTICE ROAD | SD SUBMISSION

# NND SD DESIGN CONSISTENCY REVIEW | BUILDING 9 COMPARATIVE ELEVATIONS



NORTH ELEVATION | SPECIAL PERMIT



NORTH ELEVATION | SD SUBMISSION



WEST ELEVATION | SPECIAL PERMIT



WEST ELEVATION | SD SUBMISSION







**WOOD SIDING** MUTED TONES



LIGHT GREY



SMOOTH METAL PANEL SMOOTH METAL PANEL STONE RAINSCREEN DARK GREY



MEDIUM GREY



**UNIT MASONRY** WARM TAN TONE



STONE BASE DARK GREY



CARDEN LANE ELEVATION | SD SUBMISSION











LIGHT GREY



SMOOTH METAL PANEL SMOOTH METAL PANEL STONE RAINSCREEN DARK GREY



MEDIUM GREY



**UNIT MASONRY** WARM TAN TONE



STONE BASE DARK GREY



LATTICE ROAD ELEVATION | SD SUBMISSION







**WOOD SIDING** MUTED TONES



LIGHT GREY



SMOOTH METAL PANEL SMOOTH METAL PANEL STONE RAINSCREEN DARK GREY



MEDIUM GREY



**UNIT MASONRY** WARM TAN TONE



STONE BASE DARK GREY



NORTH ELEVATION | SD SUBMISSION











LIGHT GREY



DARK GREY



SMOOTH METAL PANEL SMOOTH METAL P