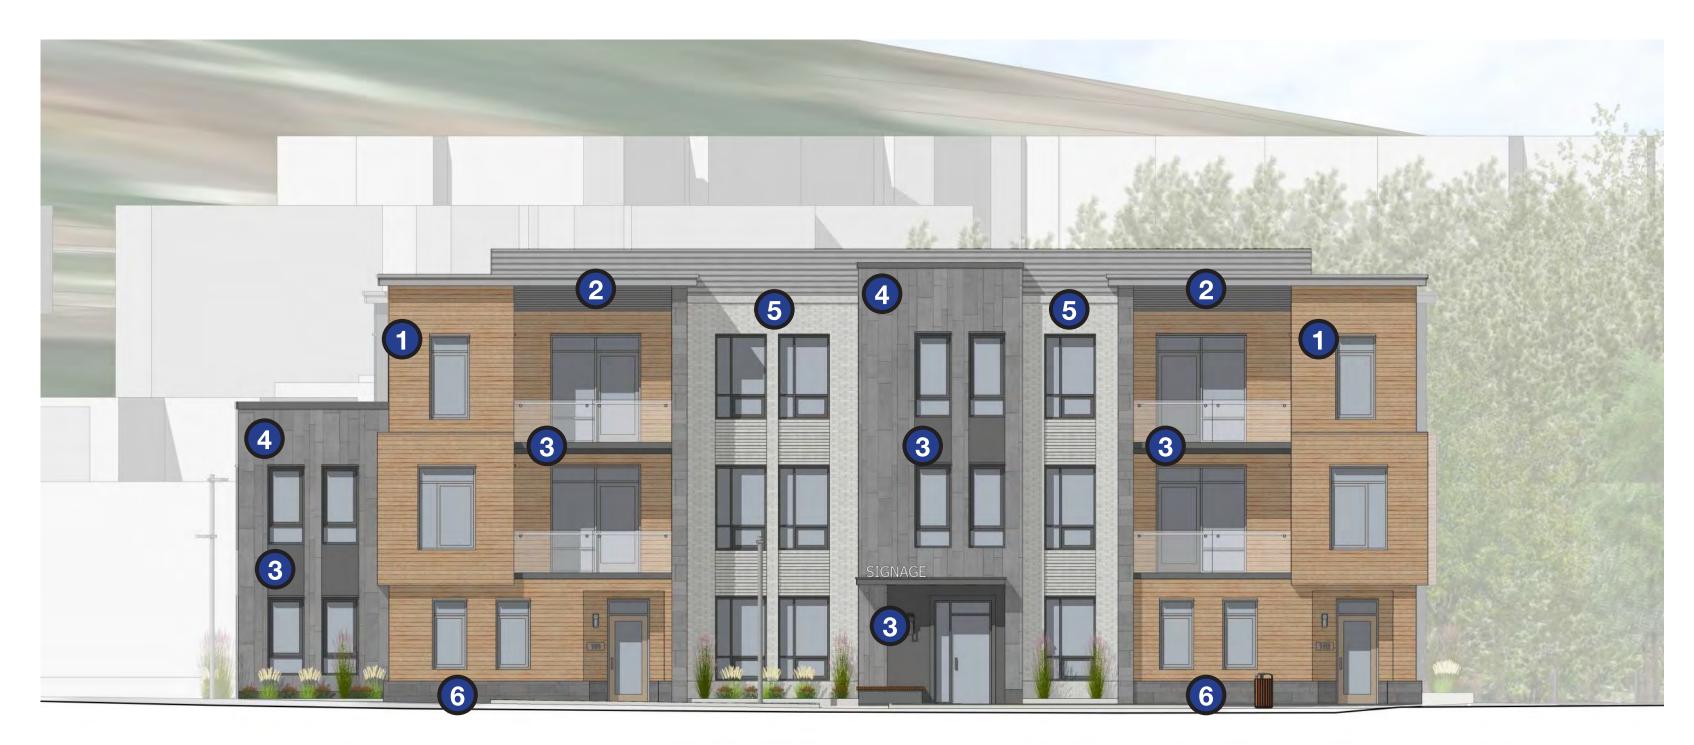

# NND SD DESIGN CONSISTENCY REVIEW | BUILDING 9 COMPARATIVE ELEVATIONS

NORTH ELEVATION | SPECIAL PERMIT

NORTH ELEVATION | SD SUBMISSION

WEST ELEVATION | SPECIAL PERMIT

WEST ELEVATION | SD SUBMISSION

**WOOD SIDING** MUTED TONES

LIGHT GREY

SMOOTH METAL PANEL SMOOTH METAL PANEL STONE RAINSCREEN DARK GREY

MEDIUM GREY

**UNIT MASONRY** WARM TAN TONE

STONE BASE DARK GREY

CARDEN LANE ELEVATION | SD SUBMISSION

LIGHT GREY

SMOOTH METAL PANEL SMOOTH METAL PANEL STONE RAINSCREEN DARK GREY

MEDIUM GREY

**UNIT MASONRY** WARM TAN TONE

STONE BASE DARK GREY

LATTICE ROAD ELEVATION | SD SUBMISSION

**WOOD SIDING** MUTED TONES

LIGHT GREY

SMOOTH METAL PANEL SMOOTH METAL PANEL STONE RAINSCREEN DARK GREY

MEDIUM GREY

**UNIT MASONRY** WARM TAN TONE

STONE BASE DARK GREY

NORTH ELEVATION | SD SUBMISSION

LIGHT GREY

DARK GREY

SMOOTH METAL PANEL SMOOTH METAL PANEL STONE RAINSCREEN MEDIUM GREY

**UNIT MASONRY** WARM TAN TONE

STONE BASE DARK GREY

WEST ELEVATION | SD SUBMISSION