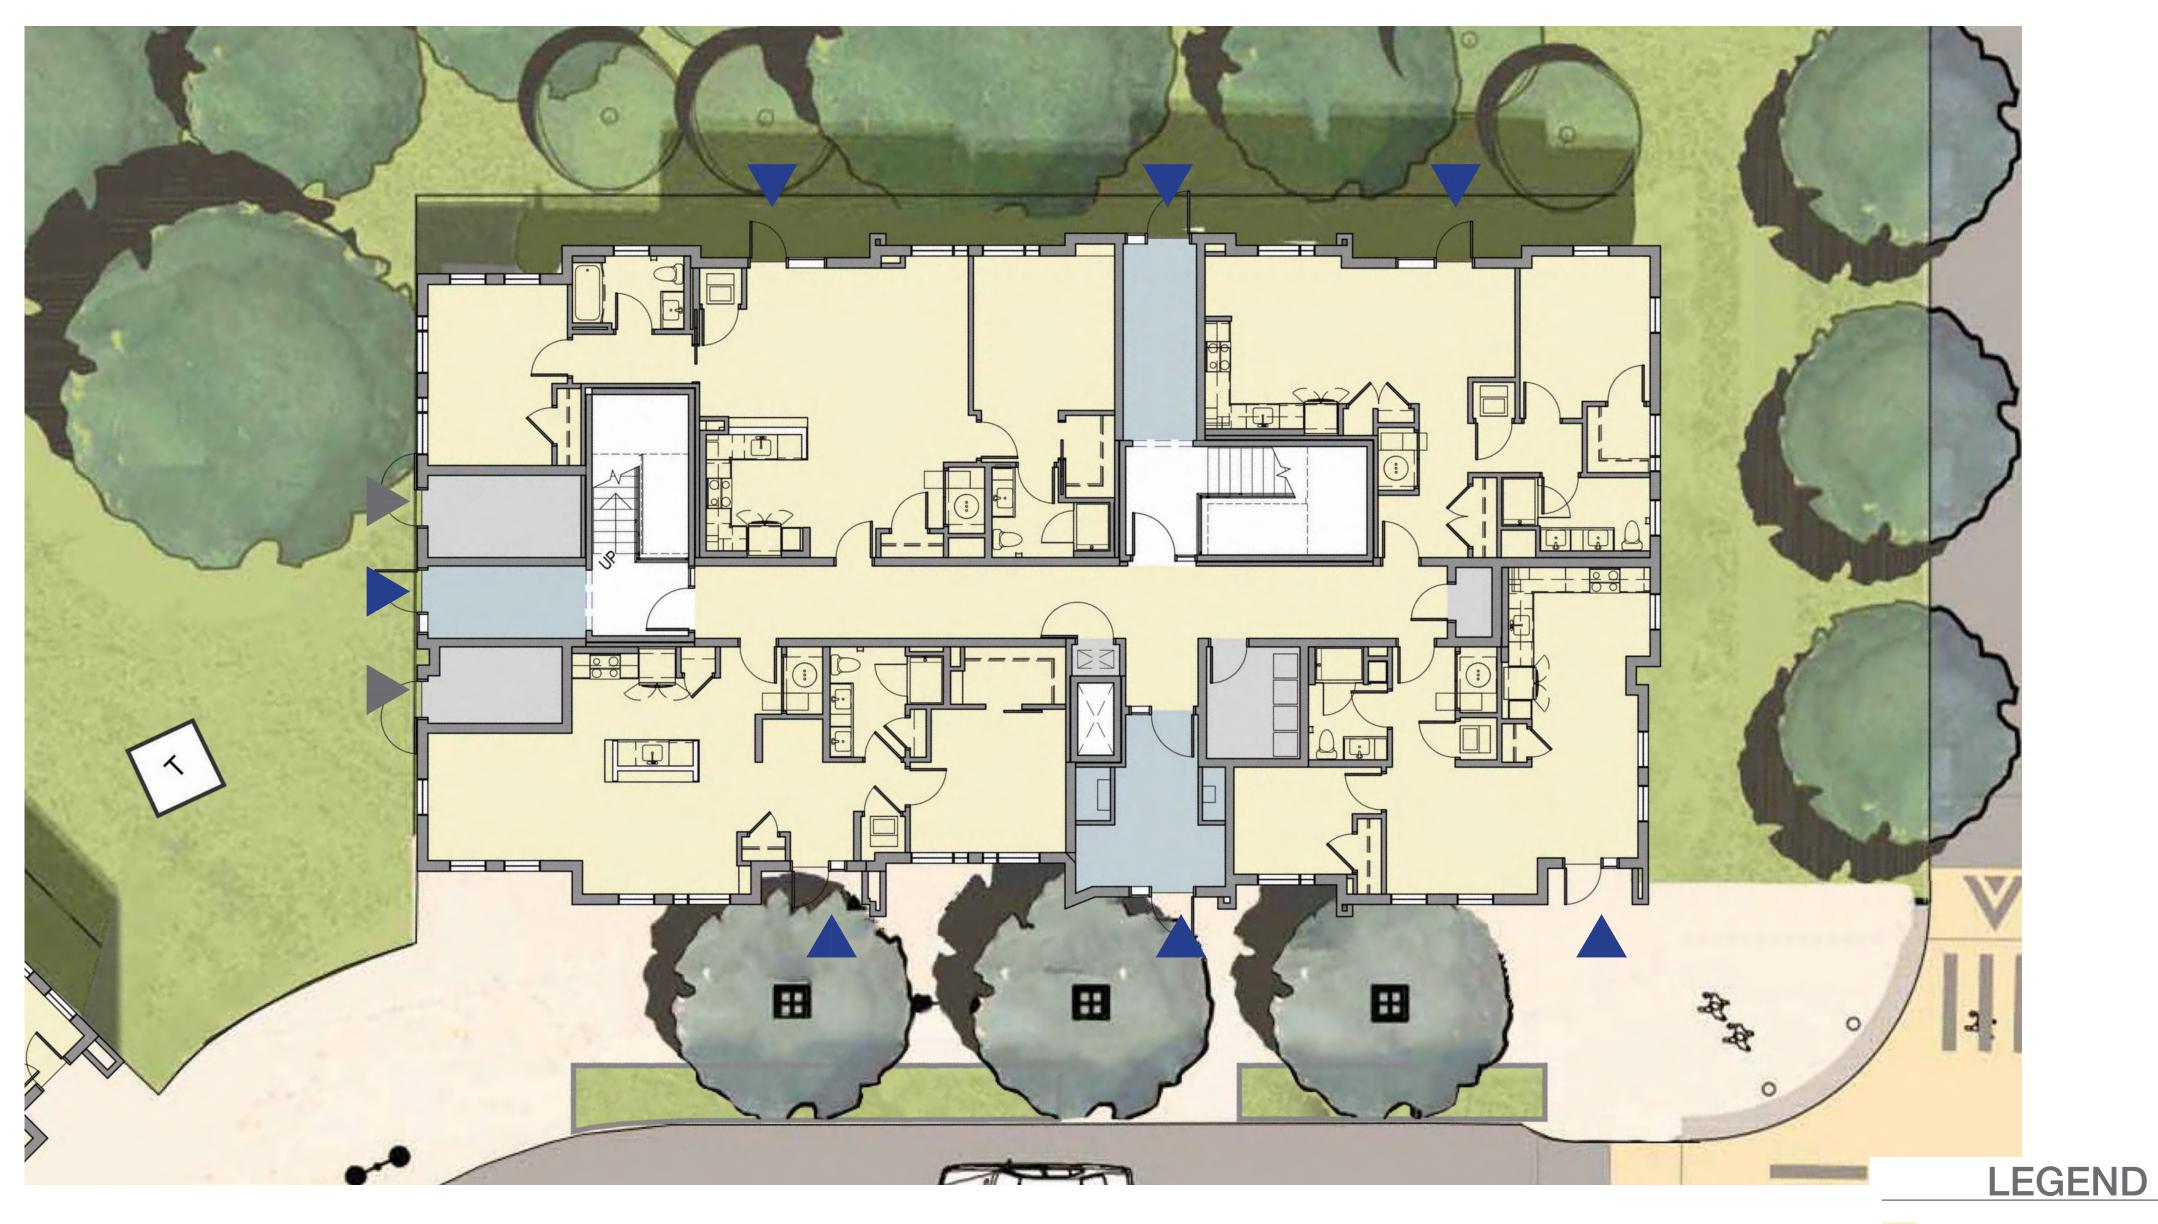

## NND SD DESIGN CONSISTENCY REVIEW | BUILDING 9 SD ILLUSTRATIVE PLAN LEVEL 1

BACK OF HOUSE

SD ILLUSTRATIVE PLAN LEVEL 2 (TYPICAL FLOOR)

LEGEND

RESIDENTIAL

LOBBY

BACK OF HOUSE