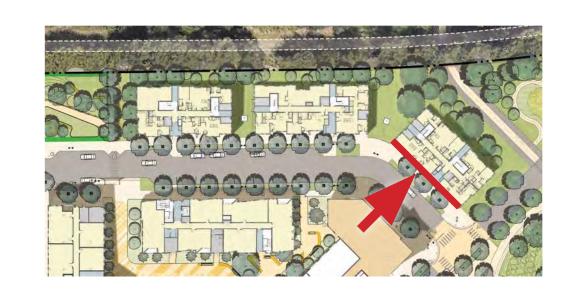

L 2 (TYPICAL FLOOR)





LEGEND

RESIDENTIAL

LOBBY

BACK OF HOUSE





#### NND SD DESIGN CONSISTENCY REVIEW | BUILDING 9 SCHEMATIC DESIGN FROM CARDEN LANE LOOKING NORTH-WEST









COMPARATIVE PERSPECTIVE VIEWS



SPECIAL PERMIT FROM CARDEN LANE



SCHEMATIC DESIGN FROM CARDEN LANE



SPECIAL PERMIT FROM MECHANIC ST. CONNECTION



SCHEMATIC DESIGN FROM MECHANIC ST. CONNECTION



# NND SD DESIGN CONSISTENCY REVIEW | BUILDING 9 COMPARATIVE ELEVATIONS



CARDEN LANE | SPECIAL PERMIT



CARDEN LANE | SD SUBMISSION



LATTICE ROAD | SPECIAL PERMIT



LATTICE ROAD | SD SUBMISSION

# NND SD DESIGN CONSISTENCY REVIEW | BUILDING 9 COMPARATIVE ELEVATIONS



NORTH ELEVATION | SPECIAL PERMIT



NORTH ELEVATION | SD SUBMISSION



WEST ELEVATION | SPECIAL PERMIT



WEST ELEVATION | SD SUBMISSION







**WOOD SIDING** MUTED TONES



LIGHT GREY



SMOOTH METAL PANEL SMOOTH METAL PANEL STONE RAINSCREEN DARK GREY



MEDIUM GREY



**UNIT MASONRY** WARM TAN TONE



STONE BASE DARK GREY



CARDEN LANE ELEVATION | SD SUBMISSION











LIGHT GREY



SMOOTH METAL PANEL SMOOTH METAL PANEL STONE RAINSCREEN DARK GREY



MEDIUM GREY



**UNIT MASONRY** WARM TAN TONE



STONE BASE DARK GREY



LATTICE ROAD ELEVATION | SD SUBMISSION







**WOOD SIDING** MUTED TONES



LIGHT GREY



SMOOTH METAL PANEL SMOOTH METAL PANEL STONE RAINSCREEN DARK GREY



MEDIUM GREY



**UNIT MASONRY** WARM TAN TONE



STONE BASE DARK GREY



NORTH ELEVATION | SD SUBMISSION











LIGHT GREY



DARK GREY



SMOOTH METAL PANEL SMOOTH METAL PANEL STONE RAINSCREEN MEDIUM GREY



**UNIT MASONRY** WARM TAN TONE