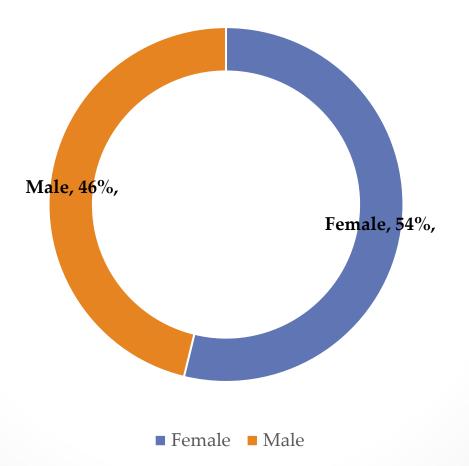

## Cases\* by Age Category

\*Cumulative confirmed COVID-19 cases among Newton residents

\*When sex is unknown, it is omitted.