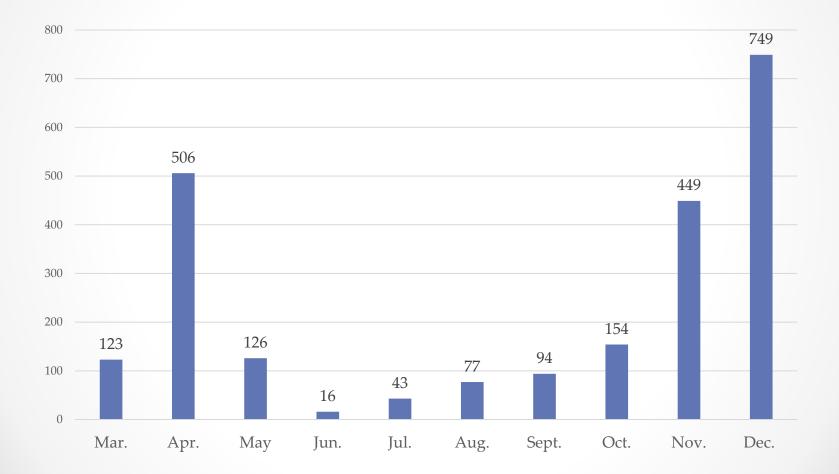

#### Confirmed Cases by Month\*

\*Cases by test date. Counts by month may change as new information is obtained about city/town or residents or cases are de-duplicated. Does not include months where case count is less than 5 or months not yet complete.