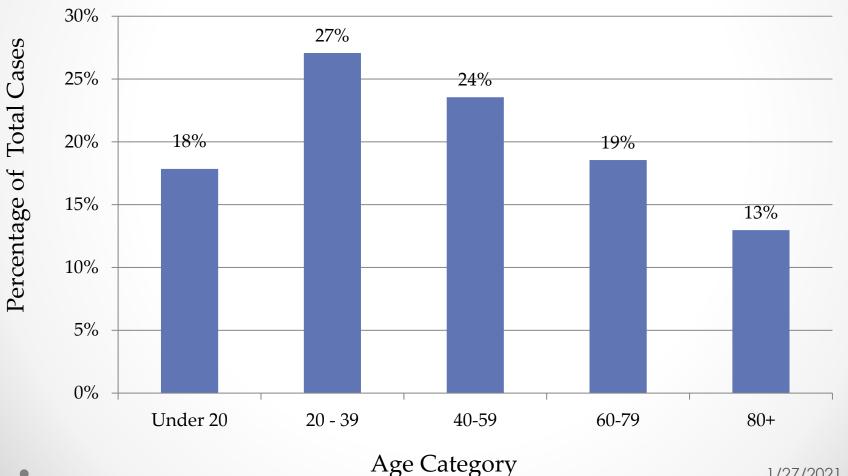

## Cases\* by Age Category

\*Cumulative confirmed COVID-19 cases among Newton residents

\*When sex is unknown, it is omitted.