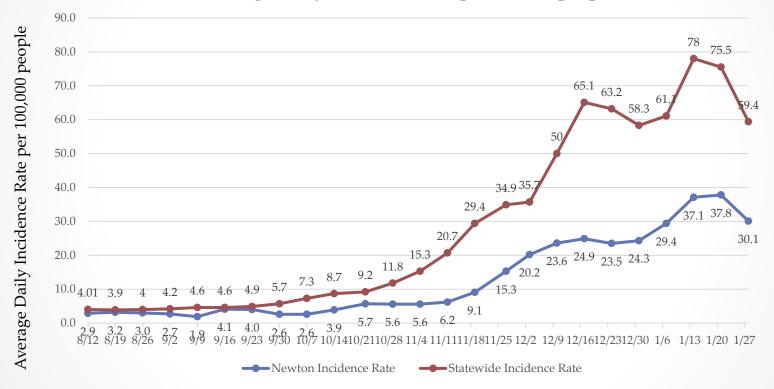

#### Incidence Rate\*

Average Daily Incidence Rate per 100,000 people

**Date Data Published** 

\*Dates are when data was published in the MDPH Weekly Public Health Report at https://www.mass.gov/info-details/covid-19-response-reporting#covid-19-weekly-public-health-report-1/27/2021