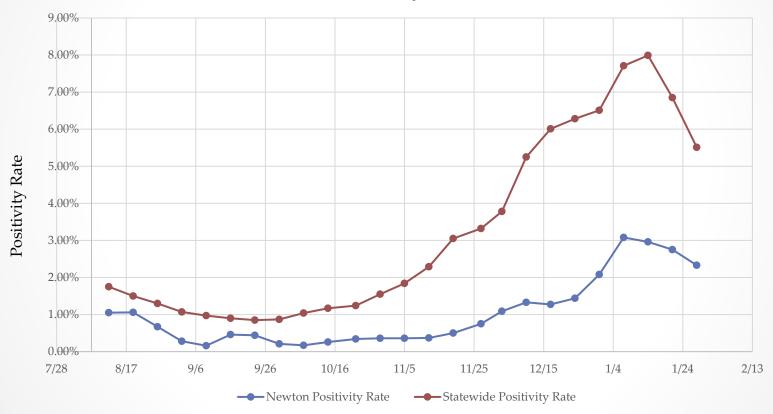

# Positivity Rates\*

Positivity Rate

**Date Data Published** 

\*Dates are when data was published in the MDPH Weekly Public Health Report at https://www.mass.gov/info-details/covid-19-response-reporting#covid-19-weekly-public-health-report-1/27/2021