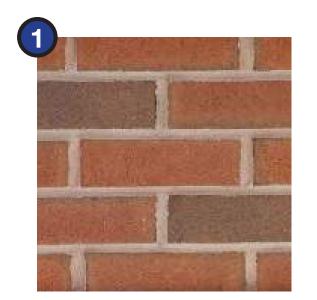

### NND SD DESIGN CONSISTENCY REVIEW | BUILDING 4 COMPARATIVE ELEVATIONS

VILLAGE GREEN | SPECIAL PERMIT

VILLAGE GREEN | SD SUBMISSION

ELEVATION DIAGRAMS: PRIMARY FACADE MATERIALS

**BRICK VENEER RUNNING BOND** 

METAL TRIM BAND ANODIZED ALUMINUM

MEDIUM GREY

SMOOTH METAL PANEL SMOOTH METAL PANEL BRICK VENEER ACCENT COLOR

IRON SPOT

**UNIT MASONRY** WARM TAN TONE

**BRICK VENEER** ACCENT COLOR

MAIN STREET ELEVATIONS | SD SUBMISSION

#### ELEVATION DIAGRAMS: PRIMARY FACADE MATERIALS

**BRICK VENEER RUNNING BOND** 

METAL TRIM BAND ANODIZED ALUMINUM

MEDIUM GREY

SMOOTH METAL PANEL SMOOTH METAL PANEL BRICK VENEER ACCENT COLOR

**IRON SPOT** 

#### ELEVATION DIAGRAMS: PRIMARY FACADE MATERIALS

**BRICK VENEER RUNNING BOND** 

METAL TRIM BAND ANODIZED ALUMINUM

MEDIUM GREY

SMOOTH METAL PANEL SMOOTH METAL PANEL BRICK VENEER ACCENT COLOR

IRON SPOT

**UNIT MASONRY** WARM TAN TONE

IRON SPOT

**UNIT MASONRY** WARM TAN TONE

**BRICK VENEER** ACCENT COLOR

SOUTHERN ELEVATIONS | SD SUBMISSION

ELEVATION DIAGRAMS: PRIMARY FACADE MATERIALS

**BRICK VENEER RUNNING BOND** 

METAL TRIM BAND ANODIZED ALUMINUM