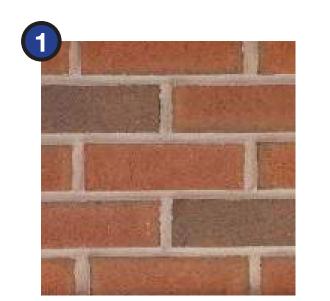

IRON SPOT

**UNIT MASONRY** WARM TAN TONE

**BRICK VENEER** ACCENT COLOR

SOUTHERN ELEVATIONS | SD SUBMISSION

ELEVATION DIAGRAMS: PRIMARY FACADE MATERIALS

**BRICK VENEER RUNNING BOND** 

METAL TRIM BAND ANODIZED ALUMINUM

MEDIUM GREY

SMOOTH METAL PANEL SMOOTH METAL PANEL BRICK VENEER ACCENT COLOR

IRON SPOT

**UNIT MASONRY** WARM TAN TONE

**BRICK VENEER** ACCENT COLOR

LOADING/SERVICE

BOH

GARAGE VENTS