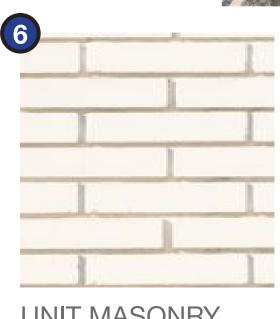

**UNIT MASONRY** WARM TAN TONE

**BRICK VENEER** ACCENT COLOR

CARDEN LANE ELEVATION | SD SUBMISSION

#### ELEVATION DIAGRAMS: PRIMARY FACADE MATERIALS

**BRICK VENEER RUNNING BOND** 

METAL TRIM BAND ANODIZED ALUMINUM

MEDIUM GREY

SMOOTH METAL PANEL SMOOTH METAL PANEL BRICK VENEER ACCENT COLOR

IRON SPOT

**UNIT MASONRY** WARM TAN TONE