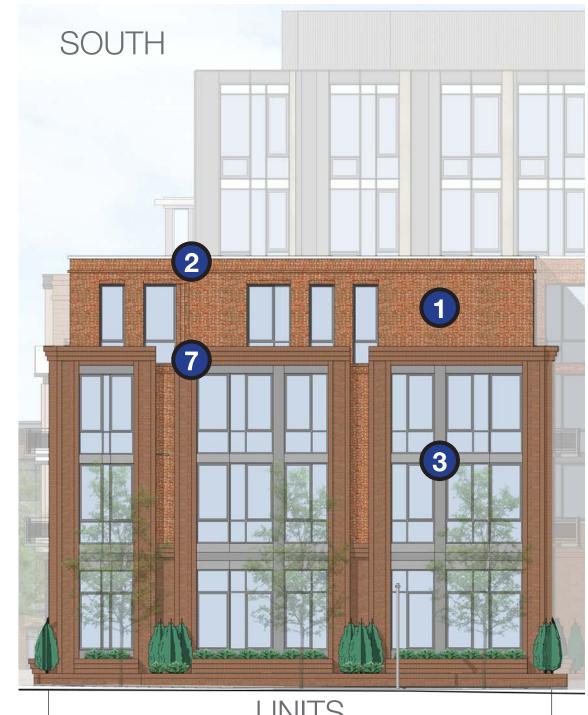

### NND SD DESIGN CONSISTENCY REVIEW | BUILDING 4 COMPARATIVE ELEVATIONS

SOUTH ELEVATION | SPECIAL PERMIT

SOUTH ELEVATION | SD SUBMISSION

ELEVATED COURTYARD | SD SUBMISSION

### NND SD DESIGN CONSISTENCY REVIEW | BUILDING 4 COMPARATIVE ELEVATIONS

VILLAGE GREEN | SPECIAL PERMIT

VILLAGE GREEN | SD SUBMISSION

ELEVATION DIAGRAMS: PRIMARY FACADE MATERIALS

**BRICK VENEER RUNNING BOND** 