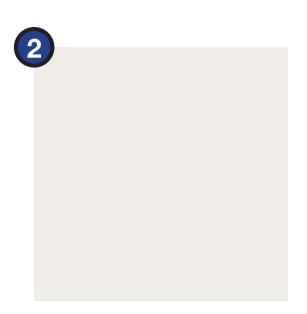

### NND SD DESIGN CONSISTENCY REVIEW | BUILDING 4 COMPARATIVE ELEVATIONS

VILLAGE GREEN | SPECIAL PERMIT

VILLAGE GREEN | SD SUBMISSION

ELEVATION DIAGRAMS: PRIMARY FACADE MATERIALS

**BRICK VENEER RUNNING BOND** 

METAL TRIM BAND ANODIZED ALUMINUM

MEDIUM GREY

SMOOTH METAL PANEL SMOOTH METAL PANEL BRICK VENEER ACCENT COLOR

IRON SPOT

**UNIT MASONRY** WARM TAN TONE

**BRICK VENEER** ACCENT COLOR

MAIN STREET ELEVATIONS | SD SUBMISSION