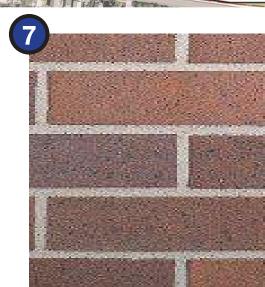

**BRICK VENEER** ACCENT COLOR

UNITS EAST LEG ELEVATIONS | SD SUBMISSION

ELEVATION DIAGRAMS: PRIMARY FACADE MATERIALS

**BRICK VENEER RUNNING BOND** 

METAL TRIM BAND ANODIZED ALUMINUM

MEDIUM GREY

SMOOTH METAL PANEL SMOOTH METAL PANEL BRICK VENEER ACCENT COLOR

IRON SPOT

**UNIT MASONRY** WARM TAN TONE

**BRICK VENEER** ACCENT COLOR

SOUTHERN ELEVATIONS | SD SUBMISSION

ELEVATION DIAGRAMS: PRIMARY FACADE MATERIALS

**BRICK VENEER RUNNING BOND** 

METAL TRIM BAND ANODIZED ALUMINUM