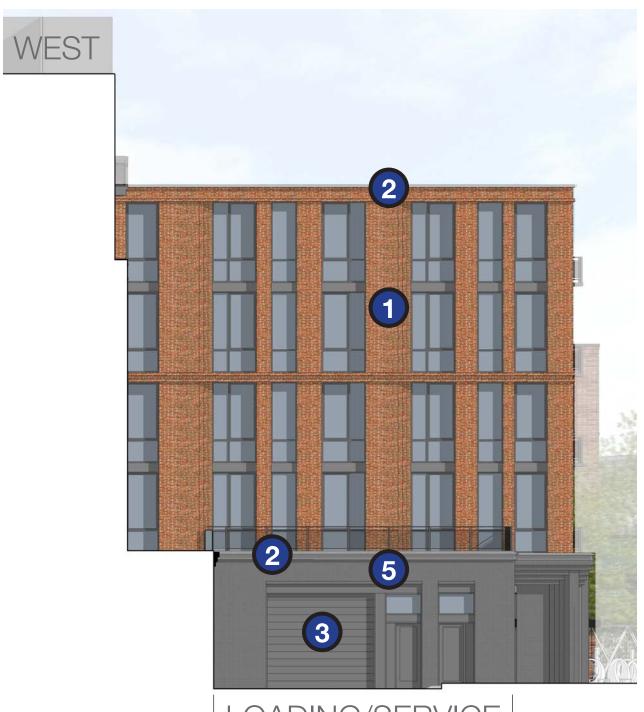

### NND SD DESIGN CONSISTENCY REVIEW | BUILDING 4 COMPARATIVE ELEVATIONS

VILLAGE GREEN | SPECIAL PERMIT

VILLAGE GREEN | SD SUBMISSION

ELEVATION DIAGRAMS: PRIMARY FACADE MATERIALS

**BRICK VENEER RUNNING BOND** 

MEDIUM GREY

SMOOTH METAL PANEL SMOOTH METAL PANEL BRICK VENEER ACCENT COLOR

IRON SPOT

**UNIT MASONRY** WARM TAN TONE

**BRICK VENEER** ACCENT COLOR

LOADING/SERVICE

BOH

GARAGE VENTS

BOH LOBBY

RETAIL

ELEVATED COURTYARD ELEVATIONS | SD SUBMISSION