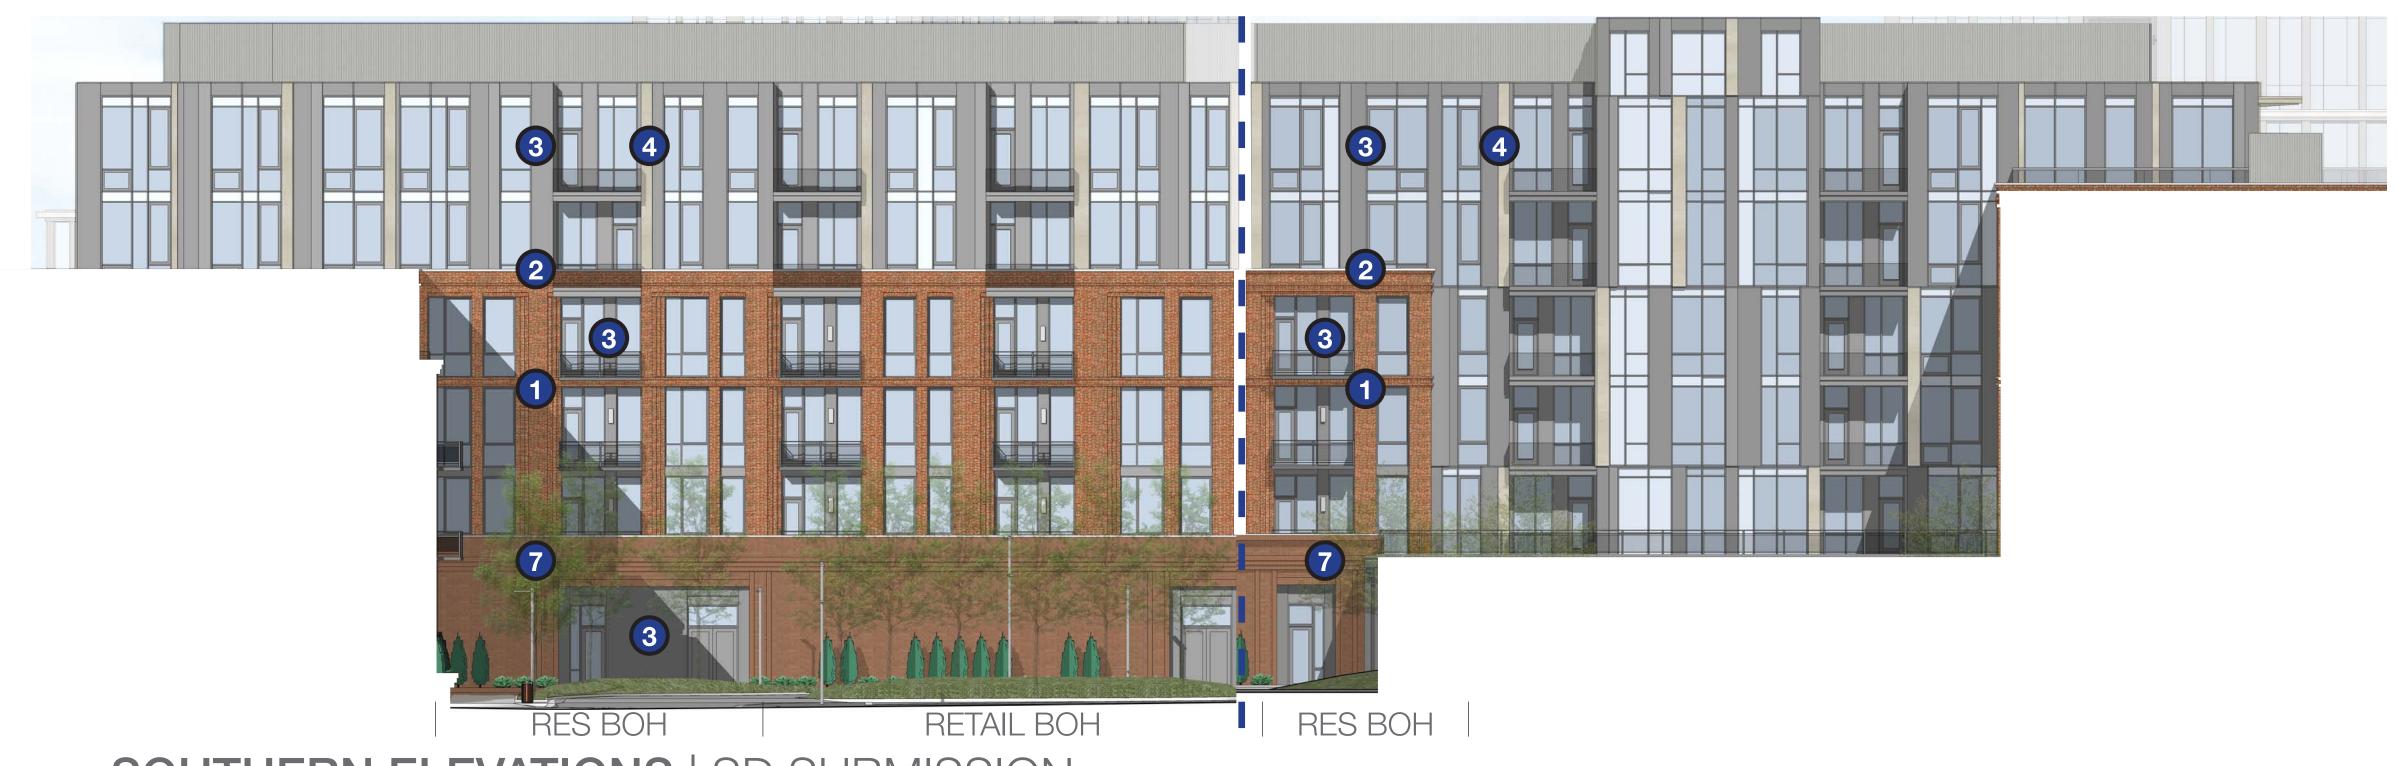

IRON SPOT

**UNIT MASONRY** WARM TAN TONE

**BRICK VENEER** ACCENT COLOR

SOUTHERN ELEVATIONS | SD SUBMISSION

ELEVATION DIAGRAMS: PRIMARY FACADE MATERIALS

**BRICK VENEER RUNNING BOND** 

METAL TRIM BAND ANODIZED ALUMINUM

MEDIUM GREY

SMOOTH METAL PANEL SMOOTH METAL PANEL BRICK VENEER ACCENT COLOR

IRON SPOT

**UNIT MASONRY** WARM TAN TONE

**BRICK VENEER** ACCENT COLOR

LOADING/SERVICE

BOH

GARAGE VENTS

BOH LOBBY

RETAIL

ELEVATED COURTYARD ELEVATIONS | SD SUBMISSION