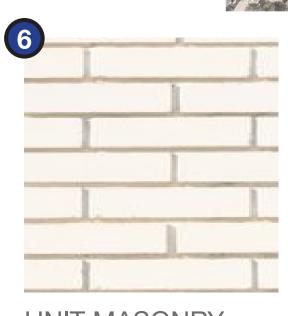

IRON SPOT

**UNIT MASONRY** WARM TAN TONE

**BRICK VENEER** ACCENT COLOR

SOUTHERN ELEVATIONS | SD SUBMISSION

ELEVATION DIAGRAMS: PRIMARY FACADE MATERIALS

**BRICK VENEER RUNNING BOND** 

METAL TRIM BAND ANODIZED ALUMINUM

MEDIUM GREY

SMOOTH METAL PANEL SMOOTH METAL PANEL BRICK VENEER ACCENT COLOR

IRON SPOT

**UNIT MASONRY** WARM TAN TONE

**BRICK VENEER** ACCENT COLOR

LOADING/SERVICE

BOH

GARAGE VENTS