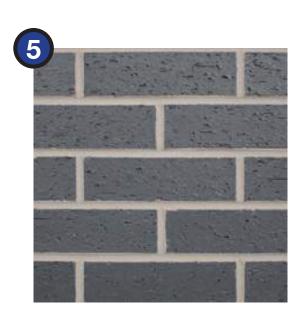

### NND SD DESIGN CONSISTENCY REVIEW | BUILDING 4 COMPARATIVE ELEVATIONS

VILLAGE GREEN | SPECIAL PERMIT

VILLAGE GREEN | SD SUBMISSION

ELEVATION DIAGRAMS: PRIMARY FACADE MATERIALS

**BRICK VENEER RUNNING BOND** 

METAL TRIM BAND ANODIZED ALUMINUM

MEDIUM GREY

SMOOTH METAL PANEL SMOOTH METAL PANEL BRICK VENEER ACCENT COLOR

IRON SPOT

**UNIT MASONRY** WARM TAN TONE

**BRICK VENEER** ACCENT COLOR

MAIN STREET ELEVATIONS | SD SUBMISSION