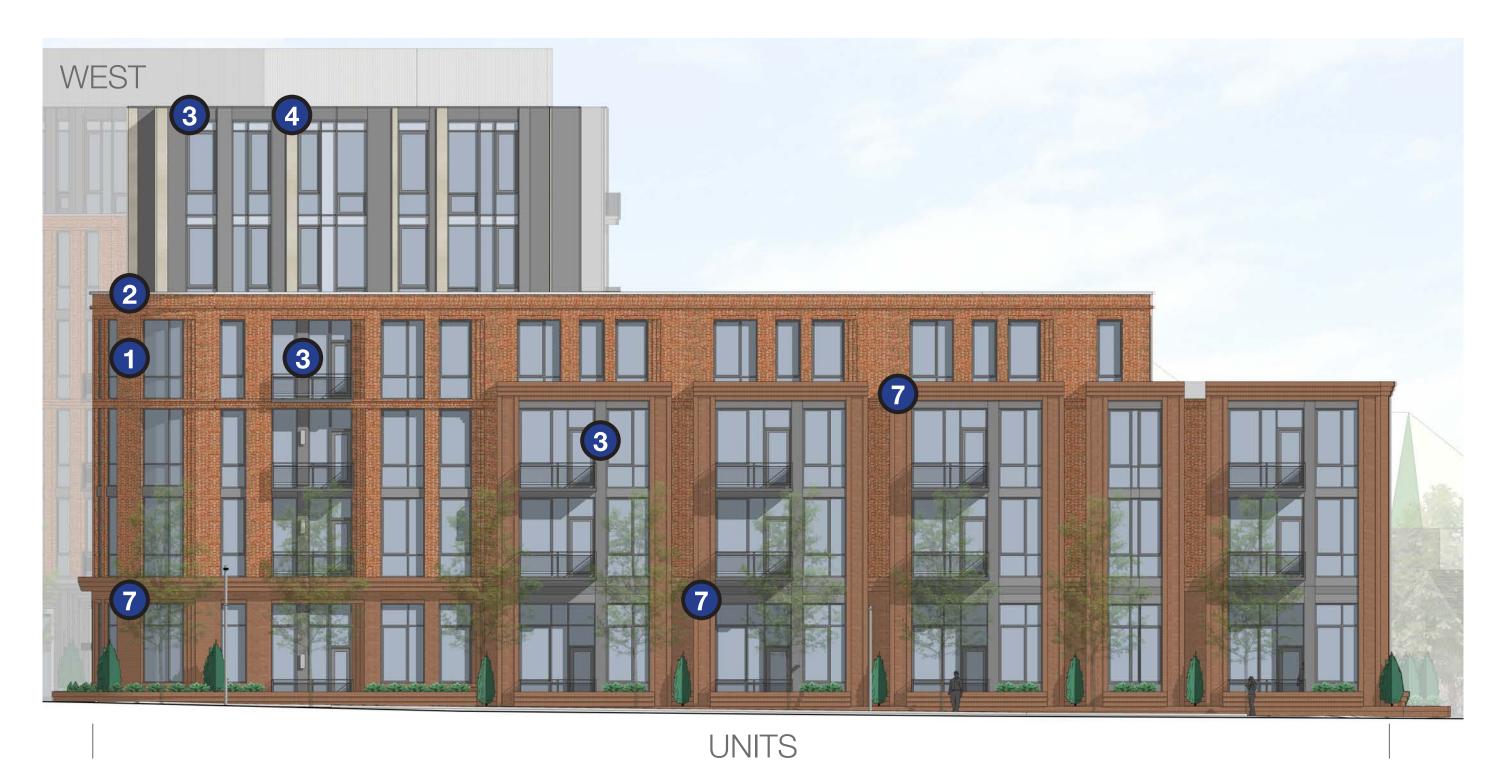

### NND SD DESIGN CONSISTENCY REVIEW | BUILDING 4 COMPARATIVE ELEVATIONS

VILLAGE GREEN | SPECIAL PERMIT

VILLAGE GREEN | SD SUBMISSION

ELEVATION DIAGRAMS: PRIMARY FACADE MATERIALS

**BRICK VENEER RUNNING BOND** 

METAL TRIM BAND ANODIZED ALUMINUM

MEDIUM GREY

SMOOTH METAL PANEL SMOOTH METAL PANEL BRICK VENEER ACCENT COLOR

IRON SPOT

**UNIT MASONRY** WARM TAN TONE

**BRICK VENEER** ACCENT COLOR

MAIN STREET ELEVATIONS | SD SUBMISSION

#### ELEVATION DIAGRAMS: PRIMARY FACADE MATERIALS

**BRICK VENEER RUNNING BOND** 

METAL TRIM BAND ANODIZED ALUMINUM

MEDIUM GREY

SMOOTH METAL PANEL SMOOTH METAL PANEL BRICK VENEER ACCENT COLOR

**IRON SPOT** 