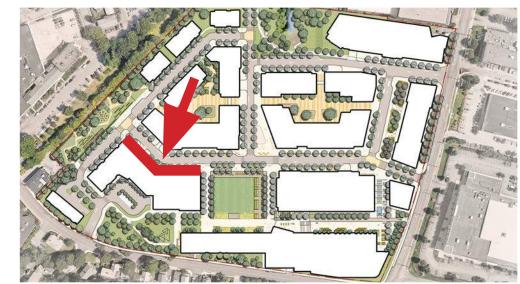

### NND SD DESIGN CONSISTENCY REVIEW | BUILDING 4 COMPARATIVE ELEVATIONS

VILLAGE GREEN | SPECIAL PERMIT

VILLAGE GREEN | SD SUBMISSION

ELEVATION DIAGRAMS: PRIMARY FACADE MATERIALS

**BRICK VENEER RUNNING BOND** 

METAL TRIM BAND ANODIZED ALUMINUM

MEDIUM GREY

SMOOTH METAL PANEL SMOOTH METAL PANEL BRICK VENEER ACCENT COLOR

IRON SPOT

**UNIT MASONRY** WARM TAN TONE

**BRICK VENEER** ACCENT COLOR

MAIN STREET ELEVATIONS | SD SUBMISSION