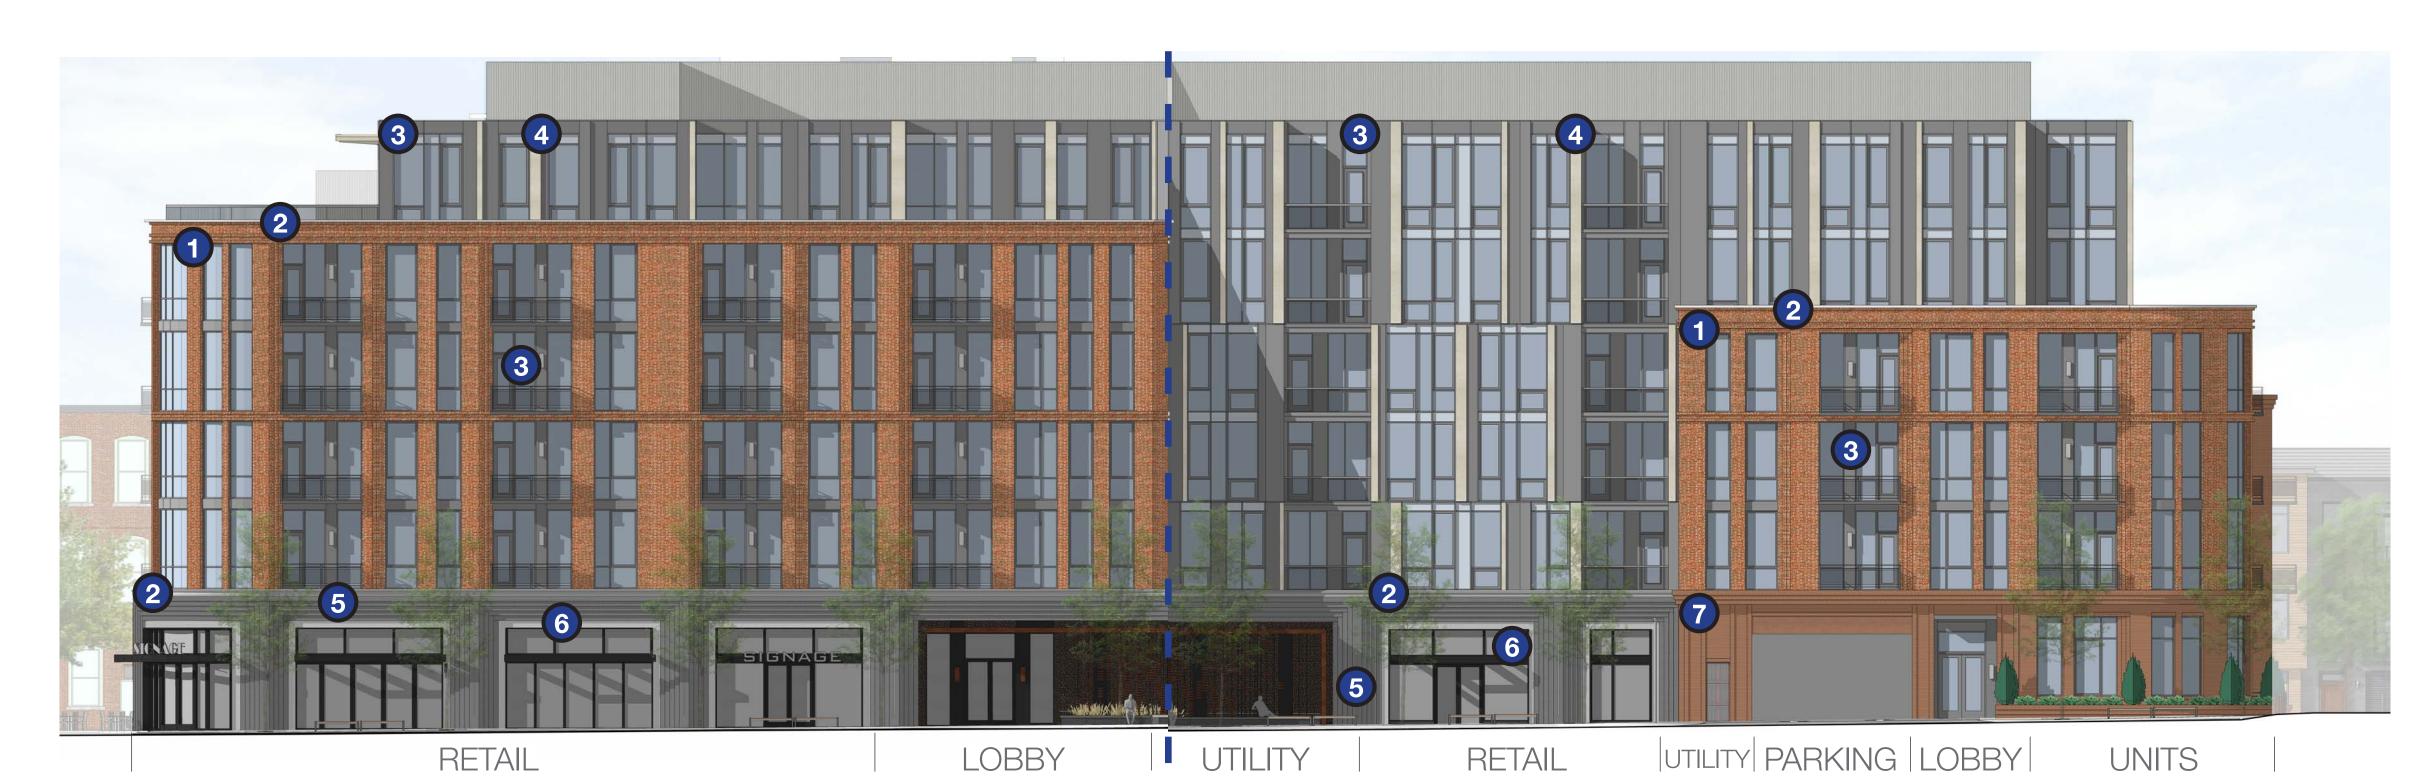

COMPARATIVE PERSPECTIVE VIEWS

SPECIAL PERMIT FROM OAK STREET

SCHEMATIC DESIGN FROM OAK STREET

COMPARATIVE ELEVATIONS

MAIN STREET | SPECIAL PERMIT

MAIN STREET | SD SUBMISSION

### NND SD DESIGN CONSISTENCY REVIEW | BUILDING 4 COMPARATIVE ELEVATIONS

CARDEN LANE LEG | SPECIAL PERMIT

CARDEN LANE LEG | SD SUBMISSION

### NND SD DESIGN CONSISTENCY REVIEW | BUILDING 4 COMPARATIVE ELEVATIONS

SOUTH ELEVATION | SPECIAL PERMIT

SOUTH ELEVATION | SD SUBMISSION

ELEVATED COURTYARD | SD SUBMISSION

### NND SD DESIGN CONSISTENCY REVIEW | BUILDING 4 COMPARATIVE ELEVATIONS

VILLAGE GREEN | SPECIAL PERMIT

VILLAGE GREEN | SD SUBMISSION

ELEVATION DIAGRAMS: PRIMARY FACADE MATERIALS

**BRICK VENEER RUNNING BOND** 