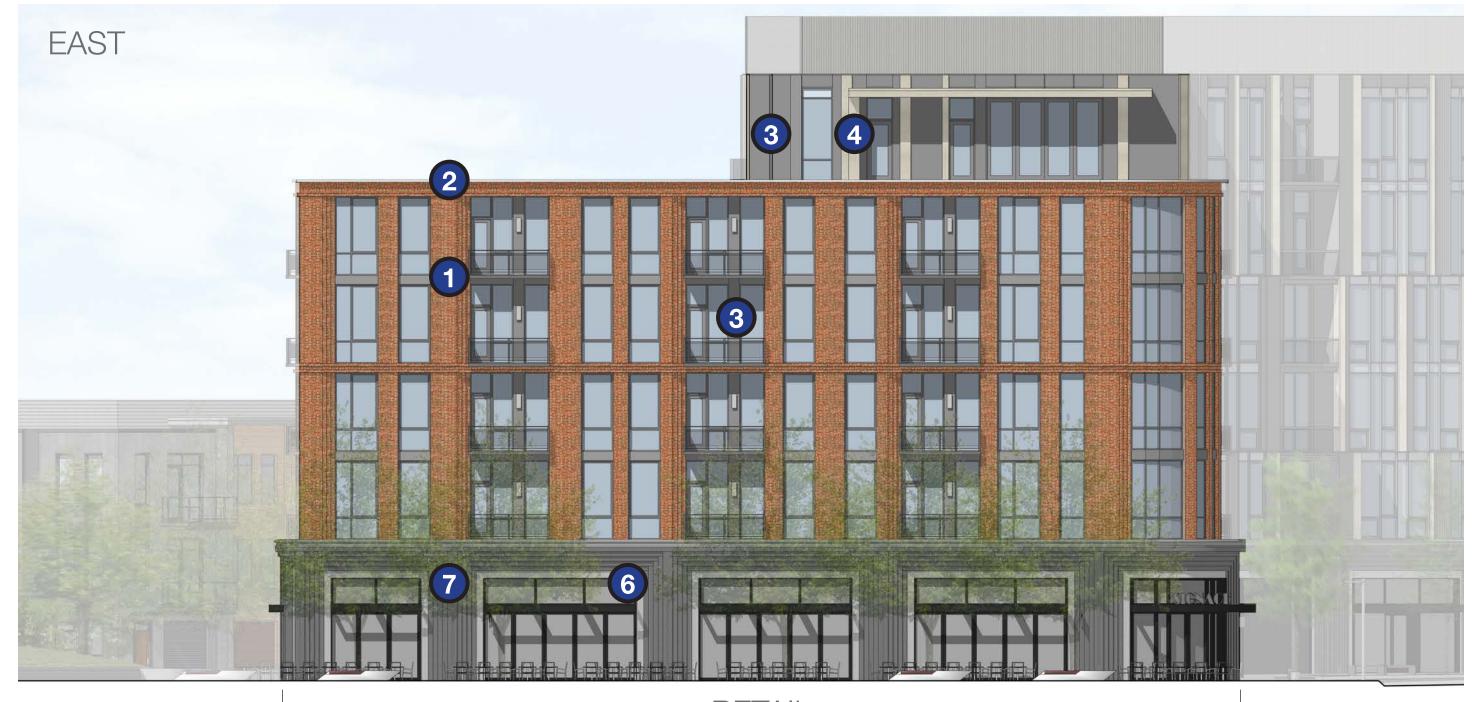

COMPARATIVE PERSPECTIVE VIEWS

SPECIAL PERMIT FROM OAK STREET

SCHEMATIC DESIGN FROM OAK STREET

COMPARATIVE ELEVATIONS

MAIN STREET | SPECIAL PERMIT

MAIN STREET | SD SUBMISSION

METAL TRIM BAND ANODIZED ALUMINUM

MEDIUM GREY

SMOOTH METAL PANEL SMOOTH METAL PANEL BRICK VENEER ACCENT COLOR

IRON SPOT

**UNIT MASONRY** WARM TAN TONE

**BRICK VENEER** ACCENT COLOR

MAIN STREET ELEVATIONS | SD SUBMISSION