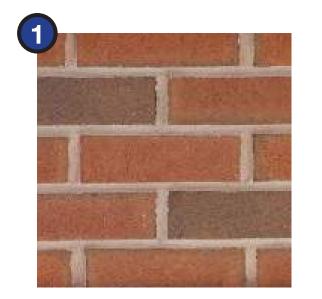

### NND SD DESIGN CONSISTENCY REVIEW | BUILDING 4 COMPARATIVE ELEVATIONS

VILLAGE GREEN | SPECIAL PERMIT

VILLAGE GREEN | SD SUBMISSION

ELEVATION DIAGRAMS: PRIMARY FACADE MATERIALS

**BRICK VENEER RUNNING BOND** 

METAL TRIM BAND ANODIZED ALUMINUM

MEDIUM GREY

SMOOTH METAL PANEL SMOOTH METAL PANEL BRICK VENEER ACCENT COLOR

IRON SPOT

**UNIT MASONRY** WARM TAN TONE

**BRICK VENEER** ACCENT COLOR

MAIN STREET ELEVATIONS | SD SUBMISSION