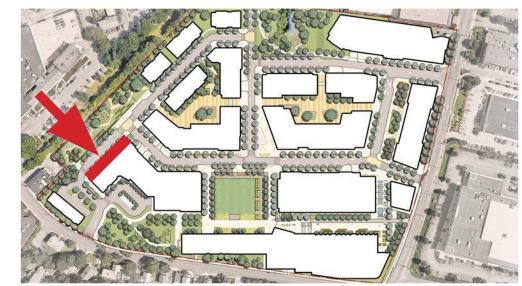

### NND SD DESIGN CONSISTENCY REVIEW | BUILDING 4 COMPARATIVE ELEVATIONS

VILLAGE GREEN | SPECIAL PERMIT

VILLAGE GREEN | SD SUBMISSION

ELEVATION DIAGRAMS: PRIMARY FACADE MATERIALS

**BRICK VENEER RUNNING BOND** 

METAL TRIM BAND ANODIZED ALUMINUM

MEDIUM GREY

SMOOTH METAL PANEL SMOOTH METAL PANEL BRICK VENEER ACCENT COLOR

IRON SPOT

**UNIT MASONRY** WARM TAN TONE

**BRICK VENEER** ACCENT COLOR

MAIN STREET ELEVATIONS | SD SUBMISSION