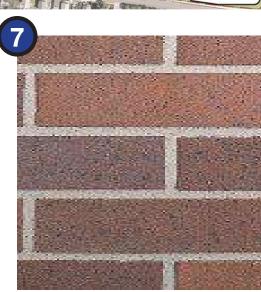

IRON SPOT

**UNIT MASONRY** WARM TAN TONE

**BRICK VENEER** ACCENT COLOR

SOUTHERN ELEVATIONS | SD SUBMISSION

ELEVATION DIAGRAMS: PRIMARY FACADE MATERIALS

**BRICK VENEER RUNNING BOND** 

METAL TRIM BAND ANODIZED ALUMINUM

MEDIUM GREY

SMOOTH METAL PANEL SMOOTH METAL PANEL BRICK VENEER ACCENT COLOR

IRON SPOT

**UNIT MASONRY** WARM TAN TONE

**BRICK VENEER** ACCENT COLOR

LOADING/SERVICE

BOH

GARAGE VENTS