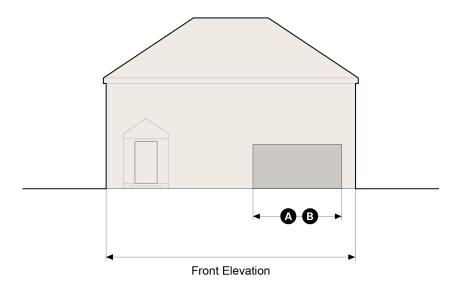

| Front-Facing Garage - Double Garage Door  | min | max                    |
|-------------------------------------------|-----|------------------------|
| Width of an Individual Double Garage Door |     | 16 ft                  |
| Sum of Width of Double Garage Door        |     | 40% of Front Elevation |