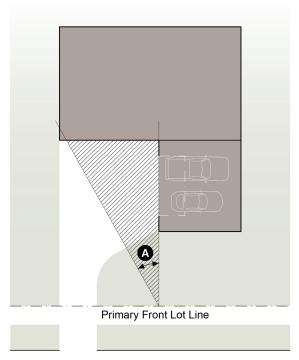

Street

| Side-Facing Garage Door Location                         | min        | max        |
|----------------------------------------------------------|------------|------------|
| Angle allowed within (angle from Primary Front Lot Line) | 60 degrees | 90 degrees |