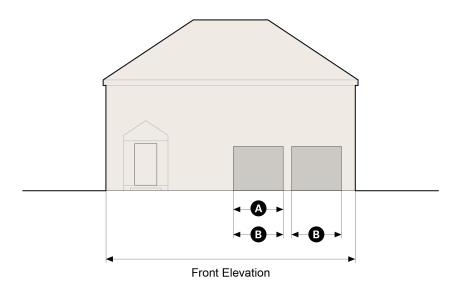

Street

| Front Elevation                    | min | max   |
|------------------------------------|-----|-------|
| Depth from frontmost exterior wall |     | 10 ft |

| Front-Facing Garage - Single Garage Doors      | min | max                    |
|------------------------------------------------|-----|------------------------|
| Width of an Individual Single Garage Door      |     | 9 ft                   |
| <b>B</b> Sum of Width of Single Garage Door(s) |     | 45% of Front Elevation |

| Front-Facing Garage - Double Garage Door  | min | max                    |
|-------------------------------------------|-----|------------------------|
| Width of an Individual Double Garage Door |     | 16 ft                  |
| Sum of Width of Double Garage Door        |     | 40% of Front Elevation |