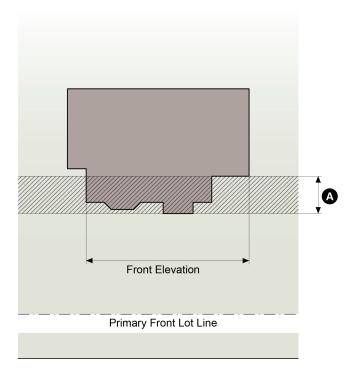

Street

| Front Elevation                    | min | max   |
|------------------------------------|-----|-------|
| Depth from frontmost exterior wall |     | 10 ft |

| Front-Facing Garage - Single Garage Doors      | min | max                    |
|------------------------------------------------|-----|------------------------|
| Width of an Individual Single Garage Door      |     | 9 ft                   |
| <b>B</b> Sum of Width of Single Garage Door(s) |     | 45% of Front Elevation |