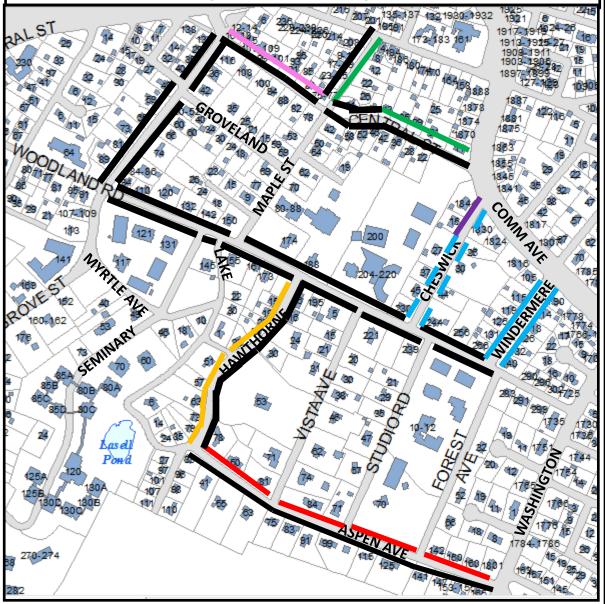

## AUBURNDALE VILLAGE PARKING DISTRICT

Lasell College Area (East of Grove Street)

## **LEGEND**

- No Parking Any Time (Black)
- Auburndale Permit, all hour, all days (PINK)
- 1 Hour Limit, M-F, 9-5, Except by Auburndale Permit (GREEN)
- 1 hour Limit, all days, all times, Except by Auburndale Permit (RED)
- 1 Hour Limit, all hours, September 1 to May 15, except Holidays or by Auburndale Permit (ORANGE)
- No Parking, 8AM to 10AM, except
  Saturday, Sunday and Holiday +
  Parking by Auburndale Permit Only,
  M-F, 9/1 5/15 (BLUE Windermere)
  - No Parking, 8AM to 10AM all days +
    Parking by Auburndale Permit Only,
    M-F, September 1 to May 15
    (BLUE DASHED Cheswick Rd)
- **2** hour limit