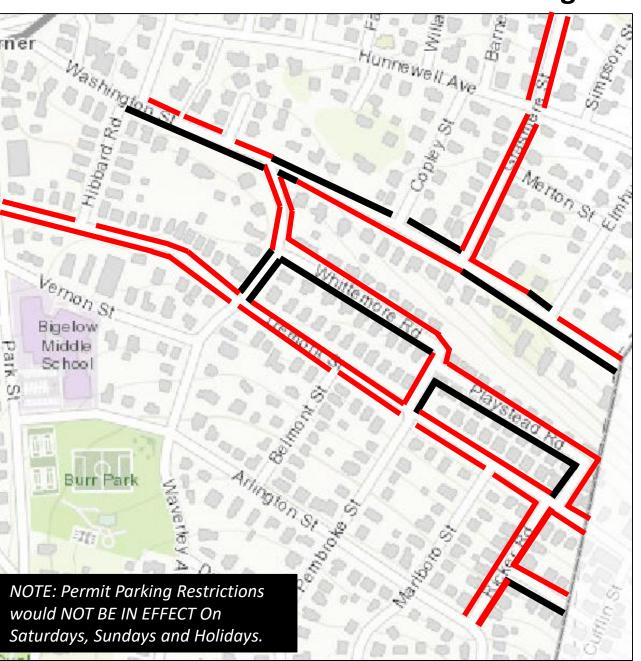

#### Street Parking Permits

Grasmere Street - - - - 4
Playstead Road - - - - 2
Ricker Road - - - - - 2
Ricker Terrace - - - - 1
Tremont Street - - - - 8
Washington St (part) - - 4
Waverley Ave (part) - - 1
Whittemore Road - - - 0

#### **LEGEND**

No Parking Any Time (Black)

2-hr limit, 8am-6pm except Saturdays, Sundays and

Holidays or by Newton Corner Permit (Red)

Map date: December 3, 2020