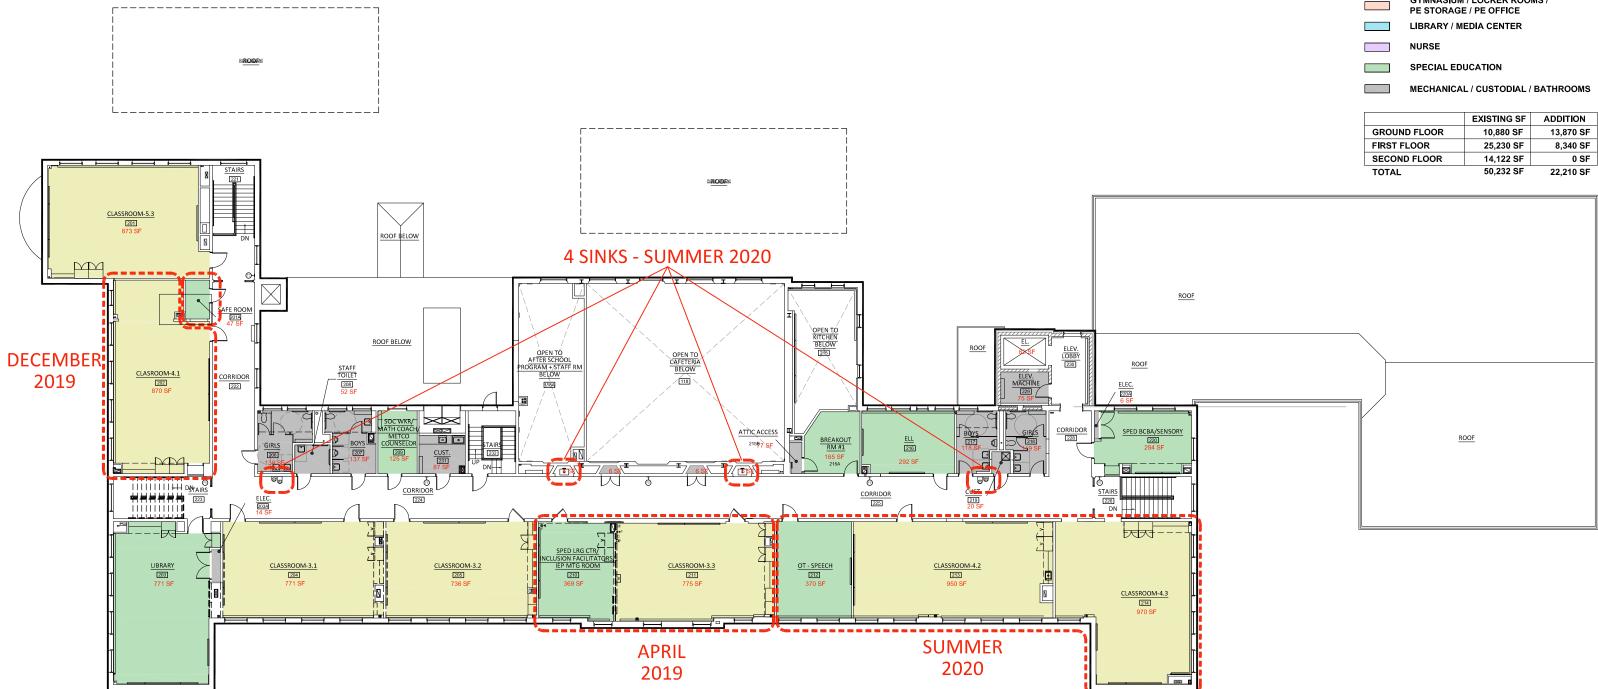

These improvements have been successfully completed. **Exhibit 2** documents the plan layout of the Horace Mann School <u>as it currently exists</u>, subsequent to all of the improvements outlined above.

The current square footage and programmatic space uses are indicated on the floor plans and are also documented as the existing conditions portion of the Proposed Space Summary for the conceptual long range plan in **Exhibit 4**. To date, the City has significantly expanded eight undersized classrooms within the existing school and added two additional modular classrooms as part of these short term improvements.

Additional reconfigurations and renovations will also be incorporated into the layout of the existing Second Floor. The Second Floor of the existing building will house six large classrooms for Grades 4 and 5 (three for each grade). Four existing Classrooms, including two that were expanded in the

Summer of 2020 will remain 'as-is'. Two others will be increased in size. The square footage of these upper elementary classrooms will range between 870 and 976 square feet.

As with the first floor, a number of support spaces are also included within the Second Floor of the existing building. These include a full-size Self-Contained SPED or special program Classroom with a dedicated toilet room, two Breakout Spaces, a Safe Room, and an office shared by the Math Coach/Metco Counselor, an OT/Speech Room, and a Learning Center shared with an Inclusion Facilitator.

- The expansion of an undersized 734 square foot Kindergarten Classroom (102) on the first floor to 895 square feet by incorporating an adjacent Art Storage Room and Safe Room.
- The repurposing of the Teaching Supply Room on the first floor into a 222 square foot Breakout Room that will double as a Safe Space.
- The installation of new accessible sinks at four locations along the second floor corridor, providing water for all second floor classrooms that had not previously been outfitted with sinks during the 2013 work (as had classrooms on the first floor).
- The replacement of two drinking fountains at the second floor corridor with accessible drinking fountain/bottle filler stations.