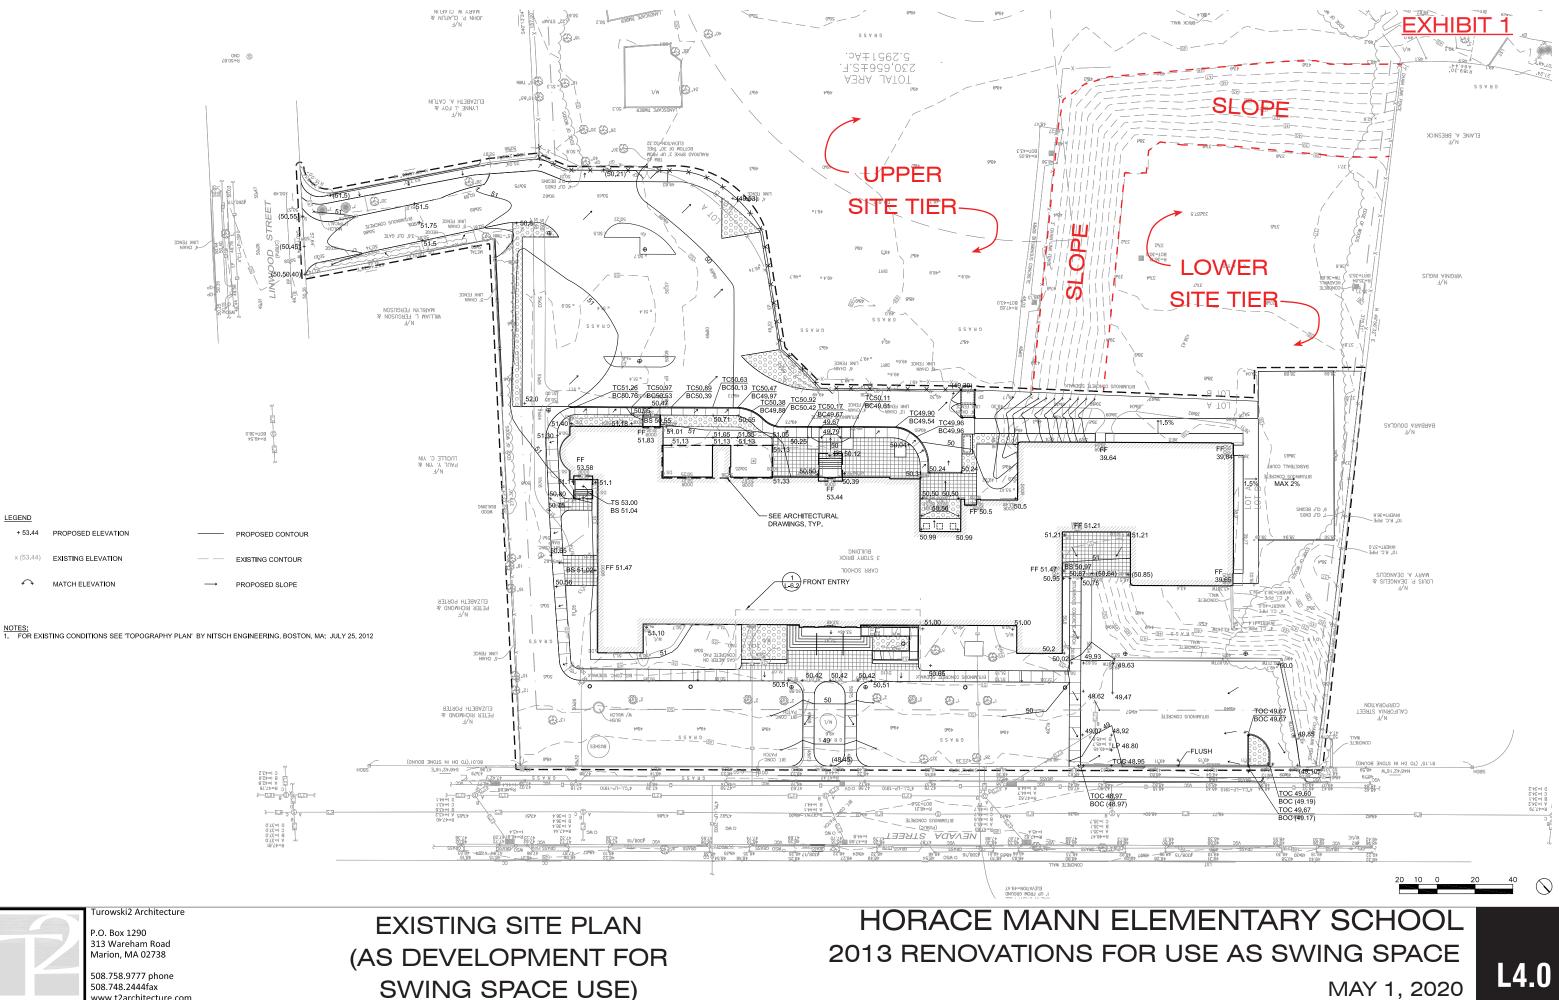

### WORK TO DATE

**Exhibit 1** documents the floor plan and site plan layouts of the Carr Elementary School as it was renovated to serve as short-term 'temporary swing space' in 2013. The square footage and programmatic space uses are indicated on the floor plans.

# SWING SPACE USE)

**GROUND FLOOR PLAN** 

Т

**EXHIBIT 1** 

FIRST FLOOR PLAN

**EXHIBIT 1** 

SECOND FLOOR PLAN

**GROUND FLOOR PLAN** 