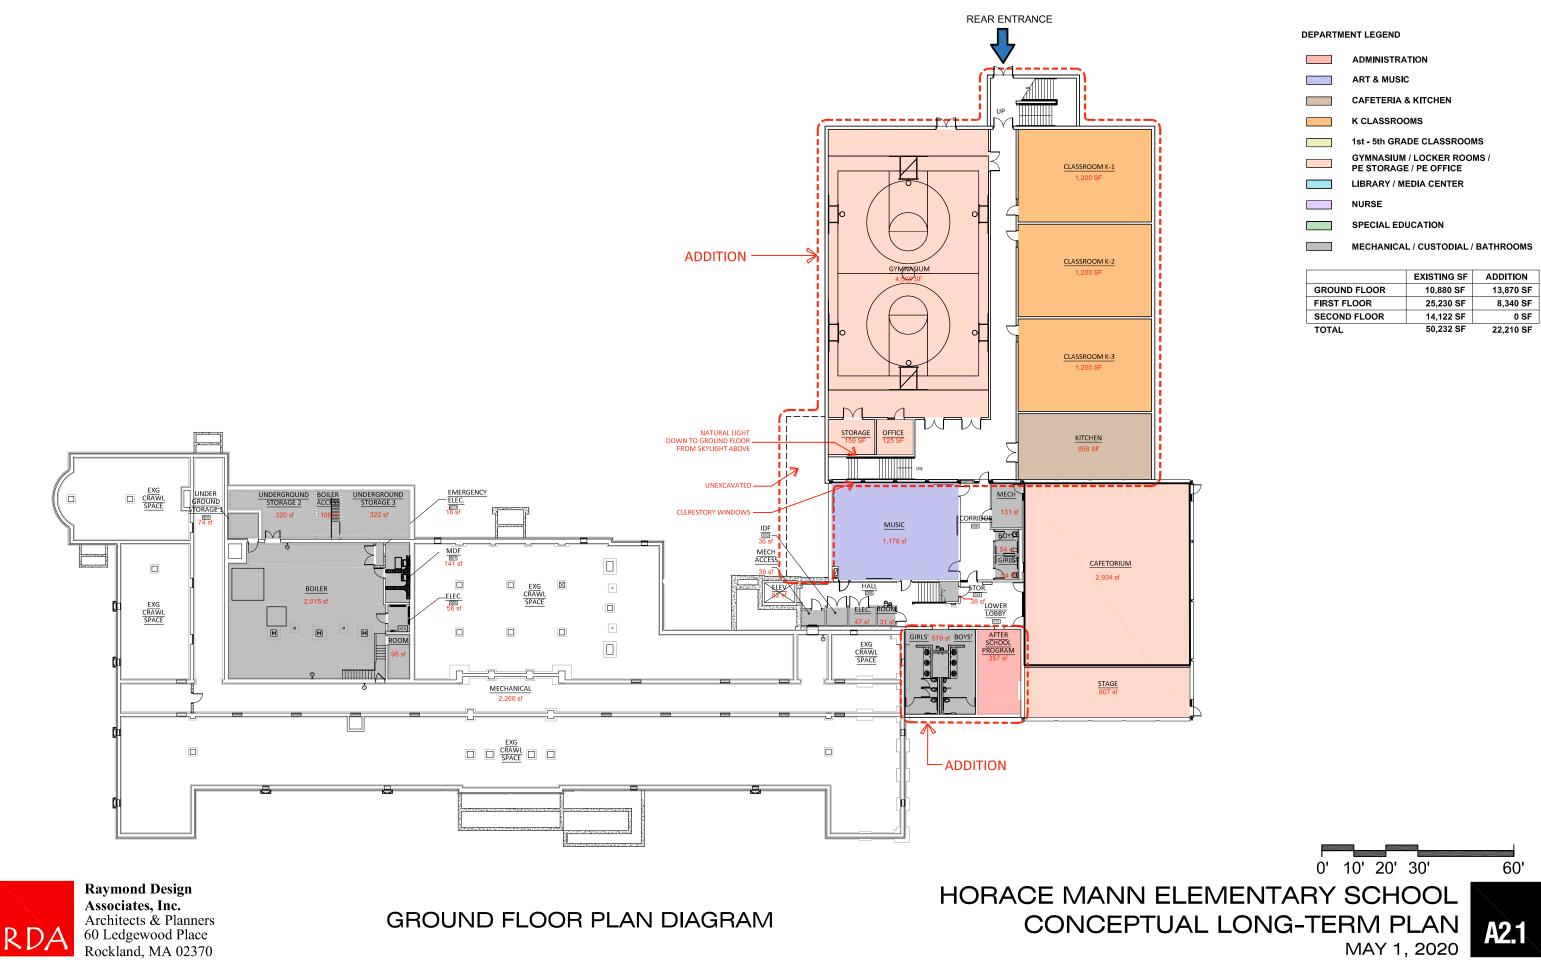

The larger of the two additions is a two-story, 21,270 square foot structure housing six new Classrooms, a new Gymnasium, multiple Small Group and support rooms, and a new Kitchen to support what will be a new Cafetorium with Stage that will be created within the existing gymnasium. The elevation of the Ground Floor addition would align with the elevation of the existing Ground Floor currently housing the existing Gymnasium and Music Classroom. Of the six new classrooms, three would be new 1,200 square foot Kindergarten Classrooms with bathrooms and the other three would house Grade 1 Classrooms. A separate Kindergarten playground, remote from the Grade 1-5 playgrounds, could be located adjacent to the new classrooms, at the lower tier of the terraced site.

The new Gymnasium is proposed to be 4,500 square feet, approximately 725 square feet larger than the existing gym, and the aforementioned new Kitchen will serve what will be a new 2,934 square foot Cafetorium (with stage) to be constructed within the existing Gymnasium. And finally, this addition will contain a new daylit stairway connection to the classrooms on the first floor above.

A second, and smaller addition would be located at the Ground Floor as well, below the existing entry terrace leading to the Gymnasium lobby at the front of the school. It would house a relocated After School Program Office and large toilet rooms to support the classrooms and student assembly spaces, as well as community use of the proposed new Gymnasium and Cafetorium to be located within the reconfigured existing Gymnasium. The relocation of the After School Program Office to the Ground Floor level will allow the program to most easily make use of the new Gymnasium and Cafetorium facilities.

The existing Music Classroom on the Ground Floor will remain in its existing space, which is adequately sized and is in close proximity to the proposed new Cafetorium, allowing for easier access to the new Stage for practice and performances.

|              | EXISTING SF | ADDITION  |
|--------------|-------------|-----------|
| GROUND FLOOR | 10,880 SF   | 13,870 SF |
| FIRST FLOOR  | 25,230 SF   | 8,340 SF  |
| SECOND FLOOR | 14,122 SF   | 0 SF      |
| TOTAL        | 50,232 SF   | 22,210 SF |