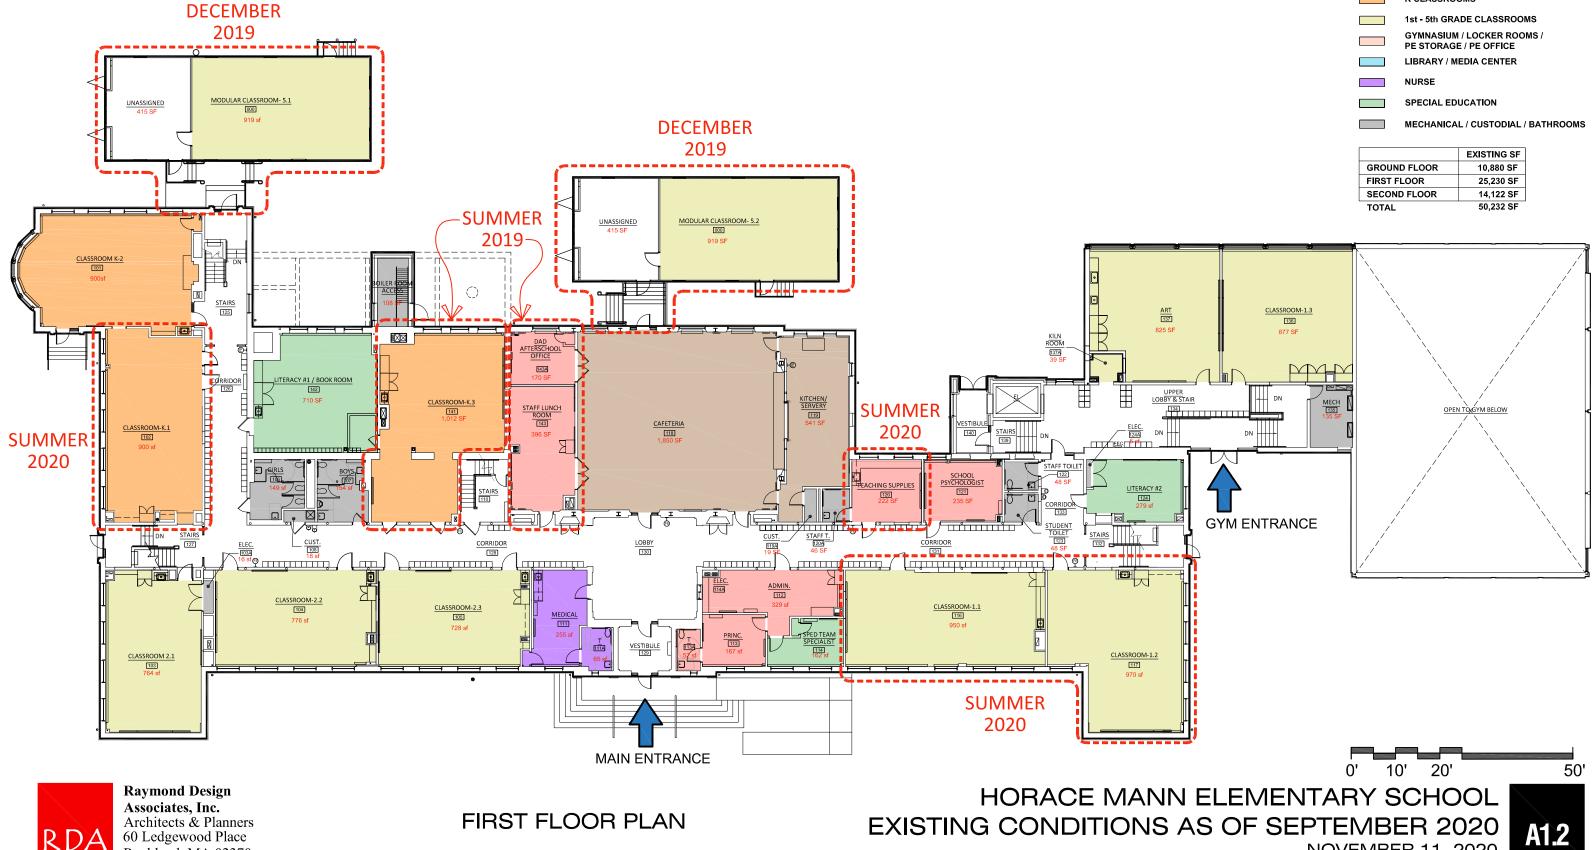

These improvements have been successfully completed. **Exhibit 2** documents the plan layout of the Horace Mann School <u>as it currently exists</u>, subsequent to all of the improvements outlined above.

The current square footage and programmatic space uses are indicated on the floor plans and are also documented as the existing conditions portion of the Proposed Space Summary for the conceptual long range plan in **Exhibit 4**. To date, the City has significantly expanded eight undersized classrooms within the existing school and added two additional modular classrooms as part of these short term improvements.

These 'on-call' assignments have included:

April Vacation 2019

• Expansion of second floor Classroom 211 from 613 square feet to 775 square feet by 'rightsizing' the adjacent SPED Learning Center (Rm 210) from 528 square feet to 369 square feet.

Summer 2019

- Expansion of first floor Classroom 141 from 858 square feet to 1,012 square feet. This space was originally to be used as an Art classroom but was instead used as a Kindergarten classroom.
- Subdivision of the After-School Program space adjacent to the Cafeteria for use as the DAD Afterschool Office and Staff Room.

December 2019 – August 2020

- Expansion of second floor Classroom 202 from 723 square feet to 870 square feet.
- Creation of a Safe Room on the second floor.
- The installation of two modular classrooms and exterior connectors between the modular classrooms and the main building. This added two 919 square foot Classrooms and two 415 square foot Small Group spaces to the school, allowing for the subsequent Summer 2020 expansion of five undersized classrooms within the main building.
- Acoustical Upgrades at All Classrooms, the Cafeteria, and the Music Room.

Summer 2020

- The expansion of two undersized first floor Classrooms (116 and 117) from 724 and 773 square feet respectively to 950 and 970 square feet respectively by relocating the Literacy/Book Room.
- The expansion of two undersized second floor Classrooms (212 and 214) from 789 and 763 square feet respectively to 950 and 960 square feet respectively by right-sizing the 737 square foot 'break out and OT/Speech space that had been a small classroom into a 370 square foot OT/Speech small group room.

- The expansion of an undersized 734 square foot Kindergarten Classroom (102) on the first floor to 895 square feet by incorporating an adjacent Art Storage Room and Safe Room.
- The repurposing of the Teaching Supply Room on the first floor into a 222 square foot Breakout Room that will double as a Safe Space.
- The installation of new accessible sinks at four locations along the second floor corridor, providing water for all second floor classrooms that had not previously been outfitted with sinks during the 2013 work (as had classrooms on the first floor).
- The replacement of two drinking fountains at the second floor corridor with accessible drinking fountain/bottle filler stations.