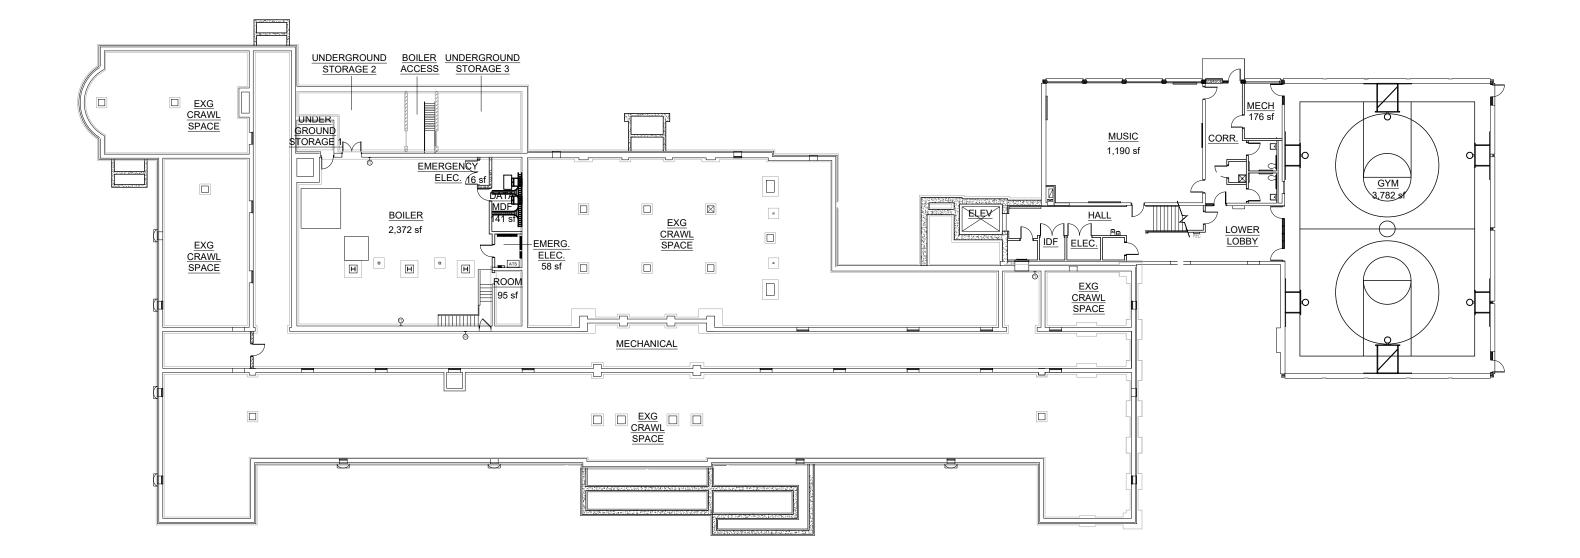

These improvements have been successfully completed. **Exhibit 2** documents the plan layout of the Horace Mann School <u>as it currently exists</u>, subsequent to all of the improvements outlined above.

The current square footage and programmatic space uses are indicated on the floor plans and are also documented as the existing conditions portion of the Proposed Space Summary for the conceptual long range plan in **Exhibit 4**. To date, the City has significantly expanded eight undersized classrooms within the existing school and added two additional modular classrooms as part of these short term improvements.

# SWING SPACE USE)

**GROUND FLOOR PLAN** 

Т

**EXHIBIT 1** 

FIRST FLOOR PLAN

**EXHIBIT 1** 

SECOND FLOOR PLAN

**GROUND FLOOR PLAN** 