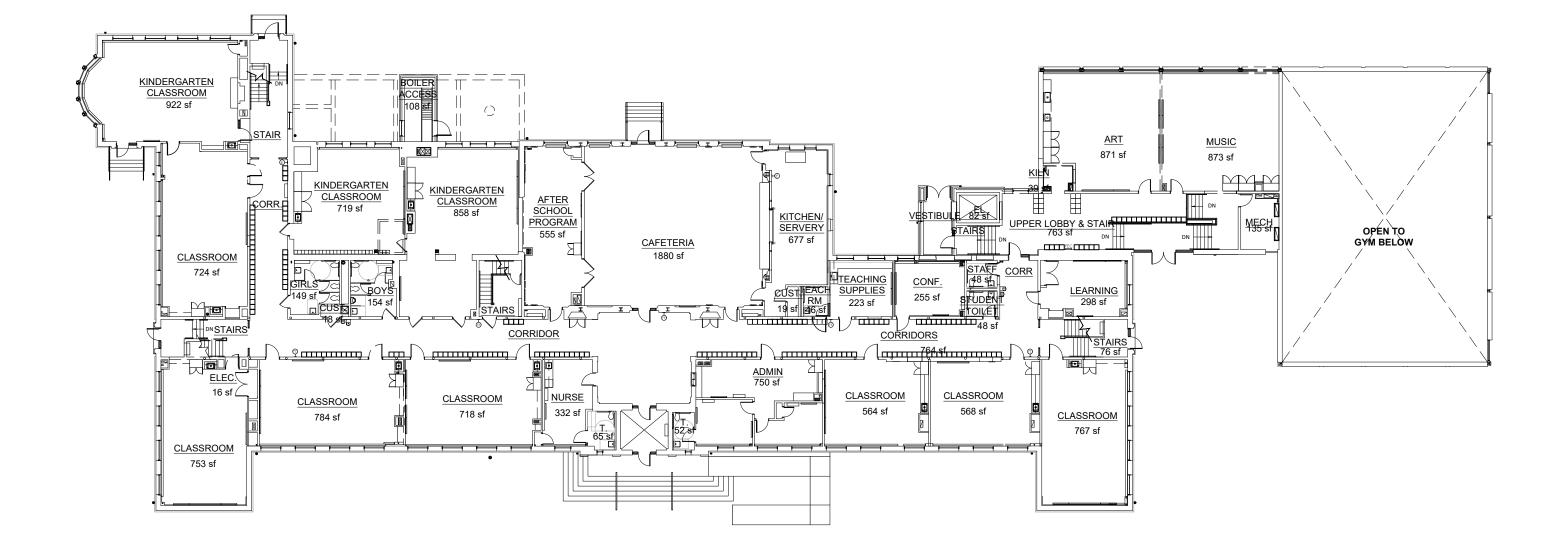

These improvements have been successfully completed. **Exhibit 2** documents the plan layout of the Horace Mann School <u>as it currently exists</u>, subsequent to all of the improvements outlined above.

The current square footage and programmatic space uses are indicated on the floor plans and are also documented as the existing conditions portion of the Proposed Space Summary for the conceptual long range plan in **Exhibit 4**. To date, the City has significantly expanded eight undersized classrooms within the existing school and added two additional modular classrooms as part of these short term improvements.

The front door of the school will remain in its present location, overseen by the existing Administrative Suite.

Additional reconfigurations and renovations will be incorporated into the layout of the existing First Floor. When complete, the First Floor of the existing building will house six large classrooms for Grades 2 and 3 (three for each grade). Three existing Classrooms, including two that were expanded in the Summer of 2020, will remain 'as-is'. Three others will be increased in size. One of these classrooms will be enlarged by capturing space currently housing a stairwell that is redundant from a code perspective and can be eliminated. As such, all six classrooms on the first floor will be between 900 and 1,000 square feet.

A large number of SPED and other support spaces will be scattered throughout the first floor. These have been colored in green on the attached plans, and include spaces for use as Breakout Rooms, a suite shared by the School Psychologist/Social Worker/Intervention Specialist, BCBA/Safe Space, the SPED Team Chair, the Literacy Program, and the ELL program.

The Administrative Suite will be expanded slightly to accommodate an office for a second administrator or for use as a conference room. In this case it is labeled as an Assistant Principal's office. Administrative Storage, a Workroom, a Conference Room, and a Staff Dining/Workroom would all be located across the corridor from the Main Office.

The Nurse's Suite will remain in its current location, making use of its dedicated toilet room and convenient access to the front lobby.

The existing Cafeteria on the First Floor will be reconfigured into the school's new Media Center. This two-story high 1,850 square foot space will be a prominent space within the school, located directly inside the main entrance as a highly-visible symbol of Horace Mann's active learning community. It will be double the size of the existing Media Center.

# SWING SPACE USE)

**GROUND FLOOR PLAN** 

Т

**EXHIBIT 1** 

FIRST FLOOR PLAN

**EXHIBIT 1** 

SECOND FLOOR PLAN

**GROUND FLOOR PLAN** 