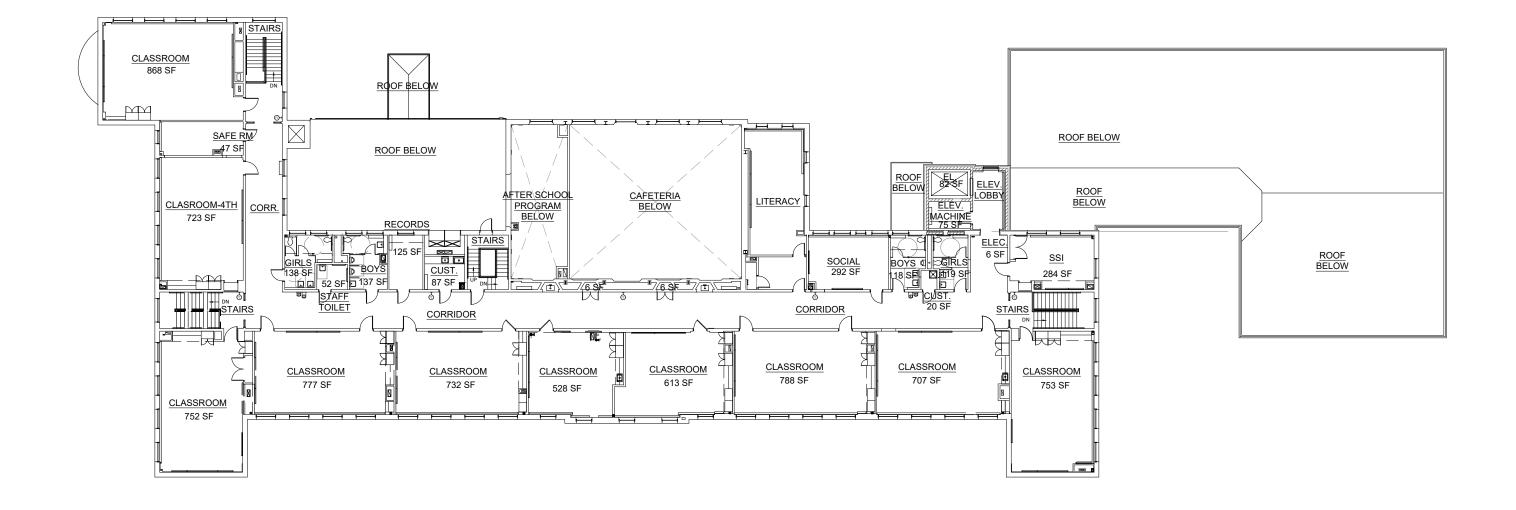

These improvements have been successfully completed. **Exhibit 2** documents the plan layout of the Horace Mann School <u>as it currently exists</u>, subsequent to all of the improvements outlined above.

The current square footage and programmatic space uses are indicated on the floor plans and are also documented as the existing conditions portion of the Proposed Space Summary for the conceptual long range plan in **Exhibit 4**. To date, the City has significantly expanded eight undersized classrooms within the existing school and added two additional modular classrooms as part of these short term improvements.

Additional reconfigurations and renovations will also be incorporated into the layout of the existing Second Floor. The Second Floor of the existing building will house six large classrooms for Grades 4 and 5 (three for each grade). Four existing Classrooms, including two that were expanded in the

Summer of 2020 will remain 'as-is'. Two others will be increased in size. The square footage of these upper elementary classrooms will range between 870 and 976 square feet.

As with the first floor, a number of support spaces are also included within the Second Floor of the existing building. These include a full-size Self-Contained SPED or special program Classroom with a dedicated toilet room, two Breakout Spaces, a Safe Room, and an office shared by the Math Coach/Metco Counselor, an OT/Speech Room, and a Learning Center shared with an Inclusion Facilitator.

Staff spaces on the Second Floor will include a Work Room, a Teacher Storage Room, and a Lactation Room.

Under this Conceptual Long-Range Plan, the two existing Modular Classrooms would be removed, thereby restoring a previously available area on the upper tier of the site for parking and/or hard surface play area. Vehicular access to this parking area would remain off of Linwood Avenue.

# SWING SPACE USE)

**GROUND FLOOR PLAN** 

Т

**EXHIBIT 1** 

FIRST FLOOR PLAN

**EXHIBIT 1** 

SECOND FLOOR PLAN

**GROUND FLOOR PLAN** 