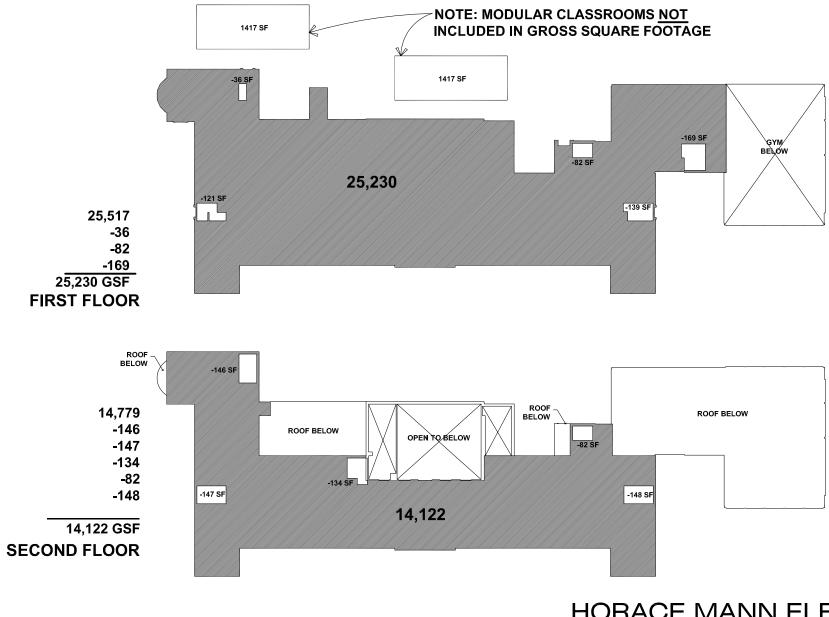

### WORK TO DATE

**Exhibit 1** documents the floor plan and site plan layouts of the Carr Elementary School as it was renovated to serve as short-term 'temporary swing space' in 2013. The square footage and programmatic space uses are indicated on the floor plans.

These improvements have been successfully completed. **Exhibit 2** documents the plan layout of the Horace Mann School <u>as it currently exists</u>, subsequent to all of the improvements outlined above.

The current square footage and programmatic space uses are indicated on the floor plans and are also documented as the existing conditions portion of the Proposed Space Summary for the conceptual long range plan in **Exhibit 4**. To date, the City has significantly expanded eight undersized classrooms within the existing school and added two additional modular classrooms as part of these short term improvements.

#### DEPARTMENT LEGEND

- ADMINISTRATION
- ART & MUSIC
- **CAFETERIA & KITCHEN**
- K CLASSROOMS

NOVEMBER 11, 2020

|              | EXISTING SF |
|--------------|-------------|
| GROUND FLOOR | 10,880 SF   |
| FIRST FLOOR  | 25,230 SF   |
| SECOND FLOOR | 14,122 SF   |
| TOTAL        | 50,232 SF   |