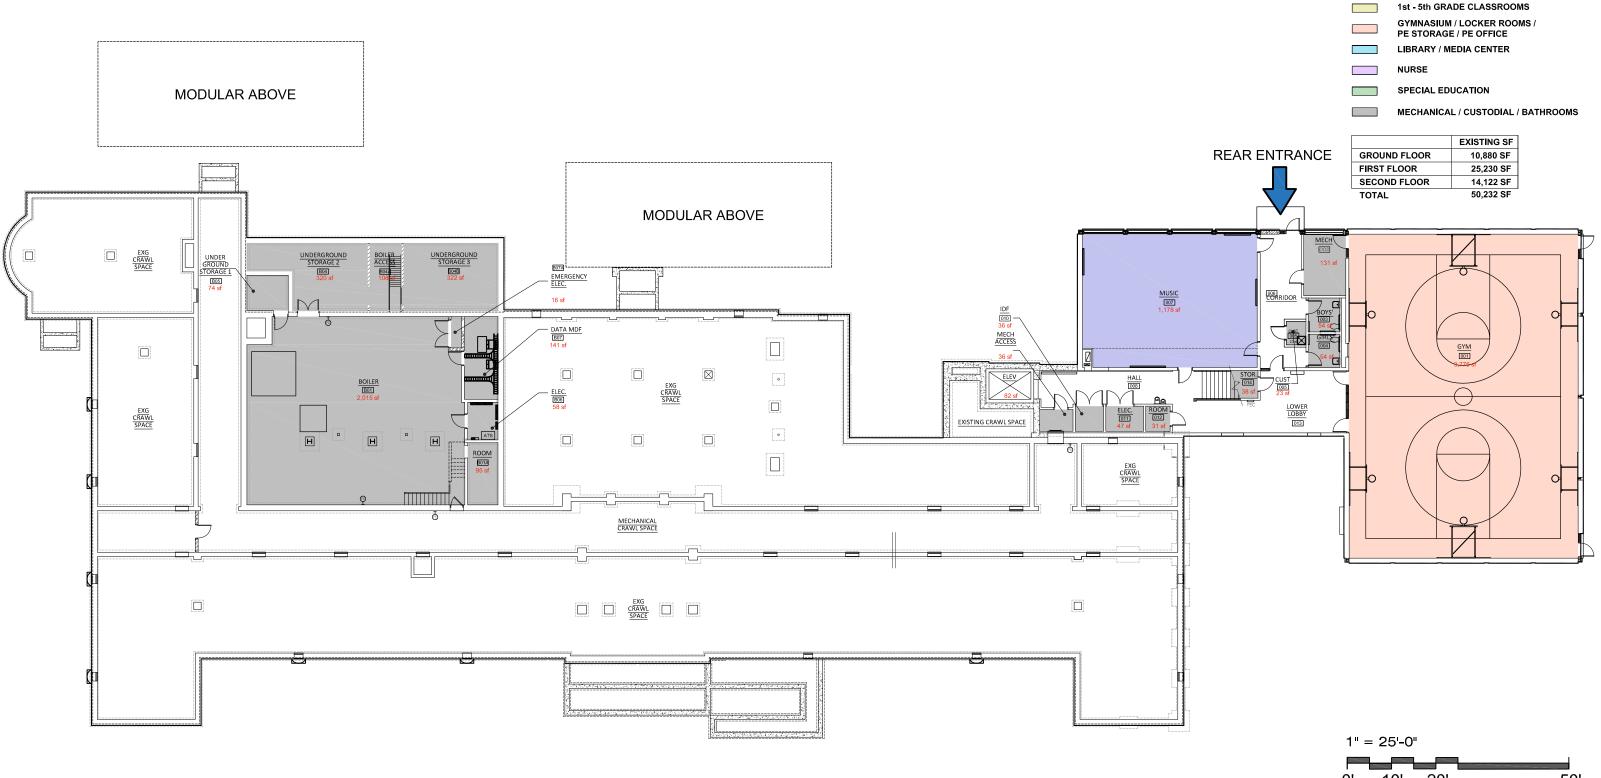

### WORK TO DATE

**Exhibit 1** documents the floor plan and site plan layouts of the Carr Elementary School as it was renovated to serve as short-term 'temporary swing space' in 2013. The square footage and programmatic space uses are indicated on the floor plans.

# SWING SPACE USE)

**GROUND FLOOR PLAN** 

Т

**EXHIBIT 1** 

FIRST FLOOR PLAN

**EXHIBIT 1** 

SECOND FLOOR PLAN

**GROUND FLOOR PLAN** 