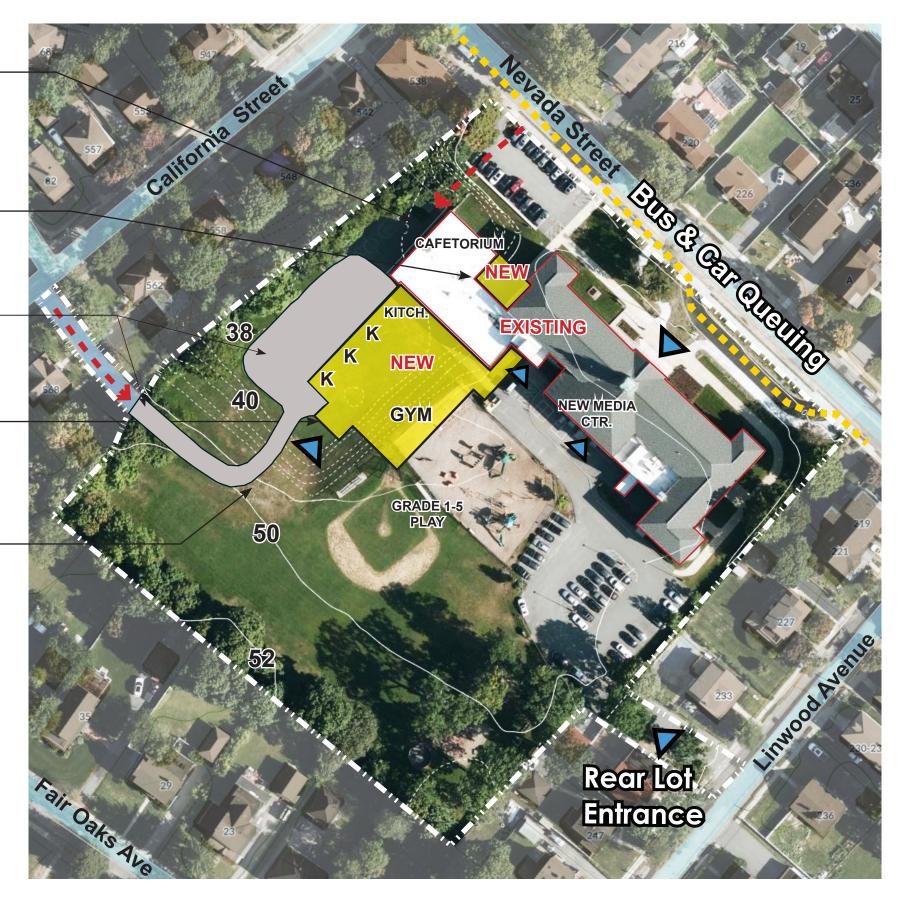

In summary, the proposed conceptual long-range plan as presented here calls for increasing the gross square footage of the existing 50,232 square foot school by approximately 22,210 square feet, an increase of 44%. This increased square footage is currently proposed to be split between two additions at the northwest end of the school.

The larger of the two additions is a two-story, 21,270 square foot structure housing six new Classrooms, a new Gymnasium, multiple Small Group and support rooms, and a new Kitchen to support what will be a new Cafetorium with Stage that will be created within the existing gymnasium. The elevation of the Ground Floor addition would align with the elevation of the existing Ground Floor currently housing the existing Gymnasium and Music Classroom. Of the six new classrooms, three would be new 1,200 square foot Kindergarten Classrooms with bathrooms and the other three would house Grade 1 Classrooms. A separate Kindergarten playground, remote from the Grade 1-5 playgrounds, could be located adjacent to the new classrooms, at the lower tier of the terraced site.

The new Gymnasium is proposed to be 4,500 square feet, approximately 725 square feet larger than the existing gym, and the aforementioned new Kitchen will serve what will be a new 2,934 square foot Cafetorium (with stage) to be constructed within the existing Gymnasium. And finally, this addition will contain a new daylit stairway connection to the classrooms on the first floor above.

A second, and smaller addition would be located at the Ground Floor as well, below the existing entry terrace leading to the Gymnasium lobby at the front of the school. It would house a relocated After School Program Office and large toilet rooms to support the classrooms and student assembly spaces, as well as community use of the proposed new Gymnasium and Cafetorium to be located within the reconfigured existing Gymnasium. The relocation of the After School Program Office to the Ground Floor level will allow the program to most easily make use of the new Gymnasium and Cafetorium facilities.

Given that the proposed addition straddles the existing (and sparingly-used) lower tier of the site and the steep slope that separates the two tiers, it would only impact a very small portion of the existing playground and playfields on the upper tier of the site. Emergency and maintenance access to these play areas on the upper tier will continue to exist via the driveway off of California Street. From a logistical perspective during construction, this access drive would also provide safe and segregated access to staging areas at the lower tier, next to the addition.

Access for kitchen deliveries and trash removal could potentially be created by way of a new driveway along the northwest side of the existing Gymnasium, ramping down from street level to the Ground Floor of the addition, with access to and from Nevada Street.