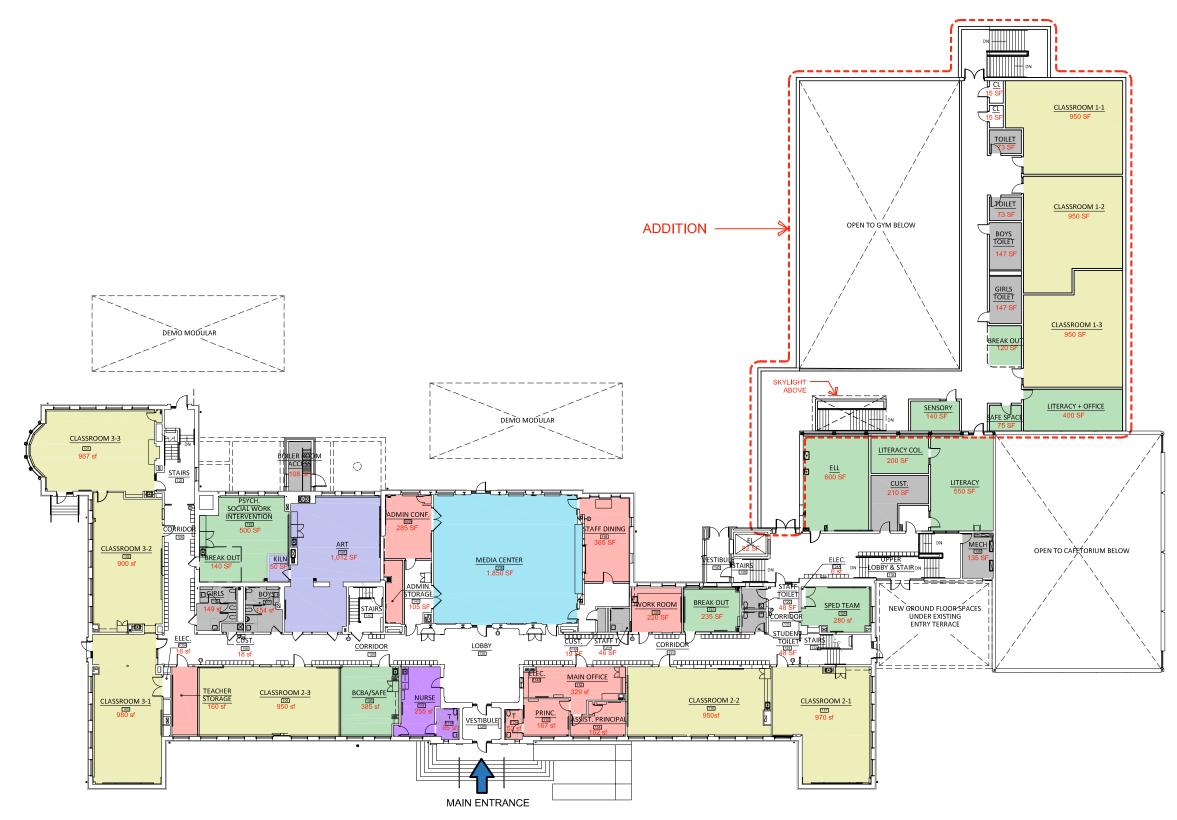

The elevation of the upper level of the addition will align with the elevation of the existing first floor of Horace Mann. It will contain three Grade 1 Classrooms at 950 square feet each, a Breakout Room, and three other support spaces, housing Literacy, Sensory, and a Safe Space.

The front door of the school will remain in its present location, overseen by the existing Administrative Suite.

Additional reconfigurations and renovations will be incorporated into the layout of the existing First Floor. When complete, the First Floor of the existing building will house six large classrooms for Grades 2 and 3 (three for each grade). Three existing Classrooms, including two that were expanded in the Summer of 2020, will remain 'as-is'. Three others will be increased in size. One of these classrooms will be enlarged by capturing space currently housing a stairwell that is redundant from a code perspective and can be eliminated. As such, all six classrooms on the first floor will be between 900 and 1,000 square feet.

A large number of SPED and other support spaces will be scattered throughout the first floor. These have been colored in green on the attached plans, and include spaces for use as Breakout Rooms, a suite shared by the School Psychologist/Social Worker/Intervention Specialist, BCBA/Safe Space, the SPED Team Chair, the Literacy Program, and the ELL program.

The Administrative Suite will be expanded slightly to accommodate an office for a second administrator or for use as a conference room. In this case it is labeled as an Assistant Principal's office. Administrative Storage, a Workroom, a Conference Room, and a Staff Dining/Workroom would all be located across the corridor from the Main Office.

The Nurse's Suite will remain in its current location, making use of its dedicated toilet room and convenient access to the front lobby.

The existing Cafeteria on the First Floor will be reconfigured into the school's new Media Center. This two-story high 1,850 square foot space will be a prominent space within the school, located directly inside the main entrance as a highly-visible symbol of Horace Mann's active learning community. It will be double the size of the existing Media Center.