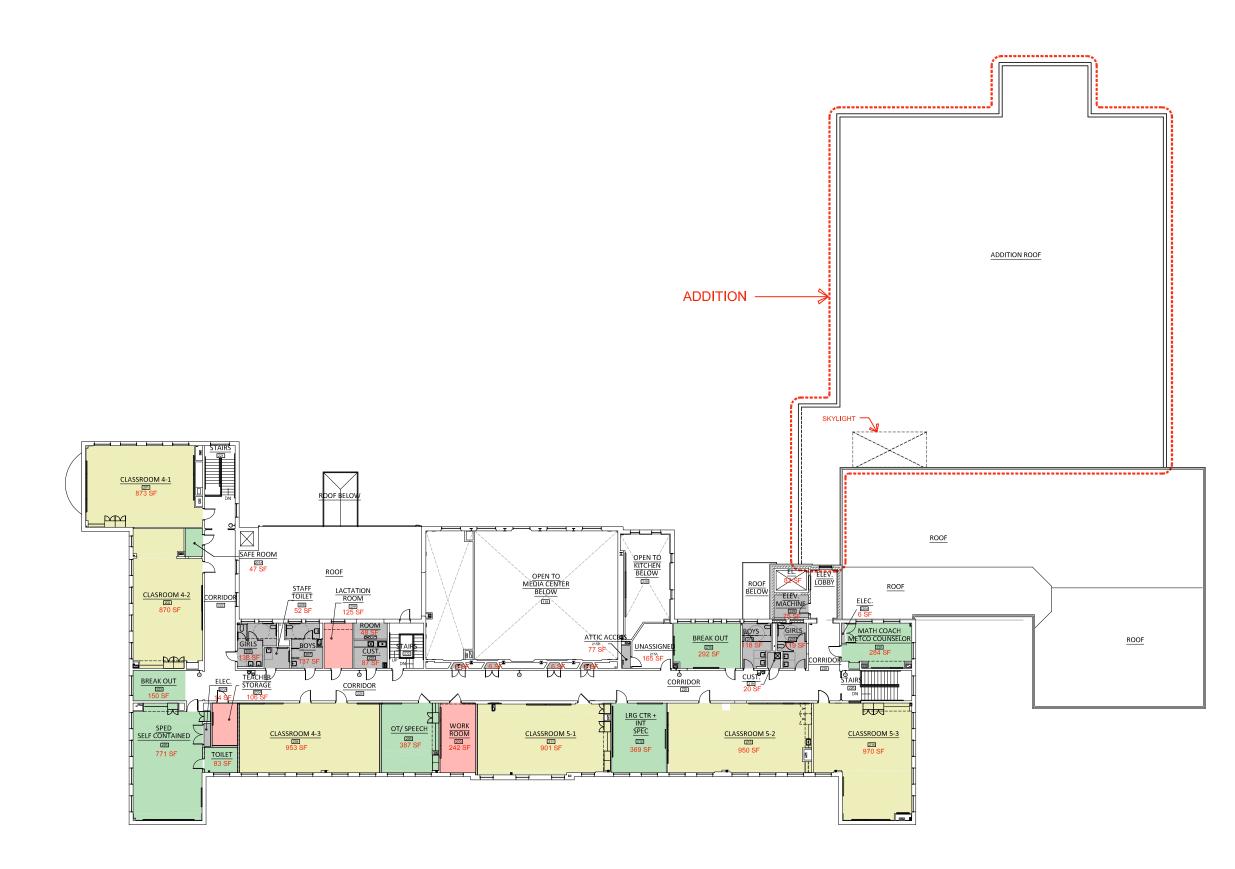

Additional reconfigurations and renovations will also be incorporated into the layout of the existing Second Floor. The Second Floor of the existing building will house six large classrooms for Grades 4 and 5 (three for each grade). Four existing Classrooms, including two that were expanded in the

Summer of 2020 will remain 'as-is'. Two others will be increased in size. The square footage of these upper elementary classrooms will range between 870 and 976 square feet.

As with the first floor, a number of support spaces are also included within the Second Floor of the existing building. These include a full-size Self-Contained SPED or special program Classroom with a dedicated toilet room, two Breakout Spaces, a Safe Room, and an office shared by the Math Coach/Metco Counselor, an OT/Speech Room, and a Learning Center shared with an Inclusion Facilitator.

Staff spaces on the Second Floor will include a Work Room, a Teacher Storage Room, and a Lactation Room.

Under this Conceptual Long-Range Plan, the two existing Modular Classrooms would be removed, thereby restoring a previously available area on the upper tier of the site for parking and/or hard surface play area. Vehicular access to this parking area would remain off of Linwood Avenue.