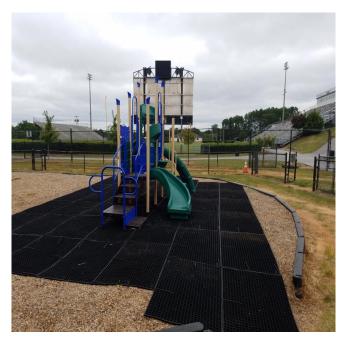

#### FURNISH & INSTALL ACCESSIBLE MATTING FOR PLAYGROUND SURFACING

#### Areas of Use

**School Playgrounds** 

Public play areas

**Outside Stables** 

Ice rinks

Bars and Nightclubs

Golf courses

**Pathways** 