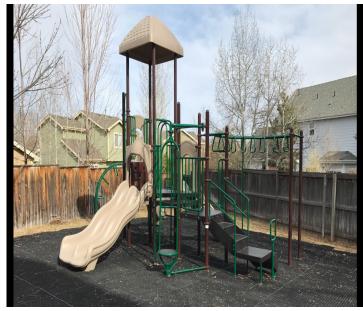

#### FURNISH & INSTALL ACCESSIBLE MATTING FOR PLAYGROUND SURFACING

#### Areas of Use

**School Playgrounds** 

Public play areas

**Outside Stables** 

Ice rinks

Bars and Nightclubs

Golf courses

**Pathways** 