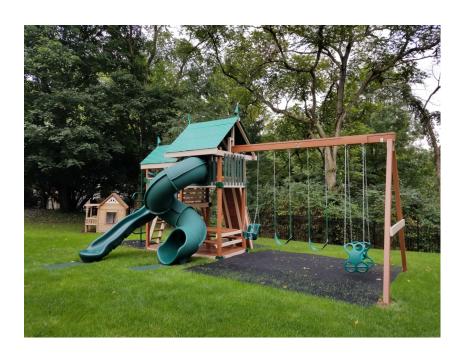

#### FURNISH & INSTALL ACCESSIBLE MATTING FOR PLAYGROUND SURFACING

## **Specification Sheet**

Grassmats are the ultimate in multipurpose matting for you and your business .From acting as a safety surface in playgrounds to providing anti-slip surfaces behind bars they provide a long lasting and cost effective solution to many of your problems.

#### Areas of Use

**School Playgrounds** 

Public play areas

**Outside Stables** 

Ice rinks

Bars and Nightclubs

Golf courses

**Pathways** 