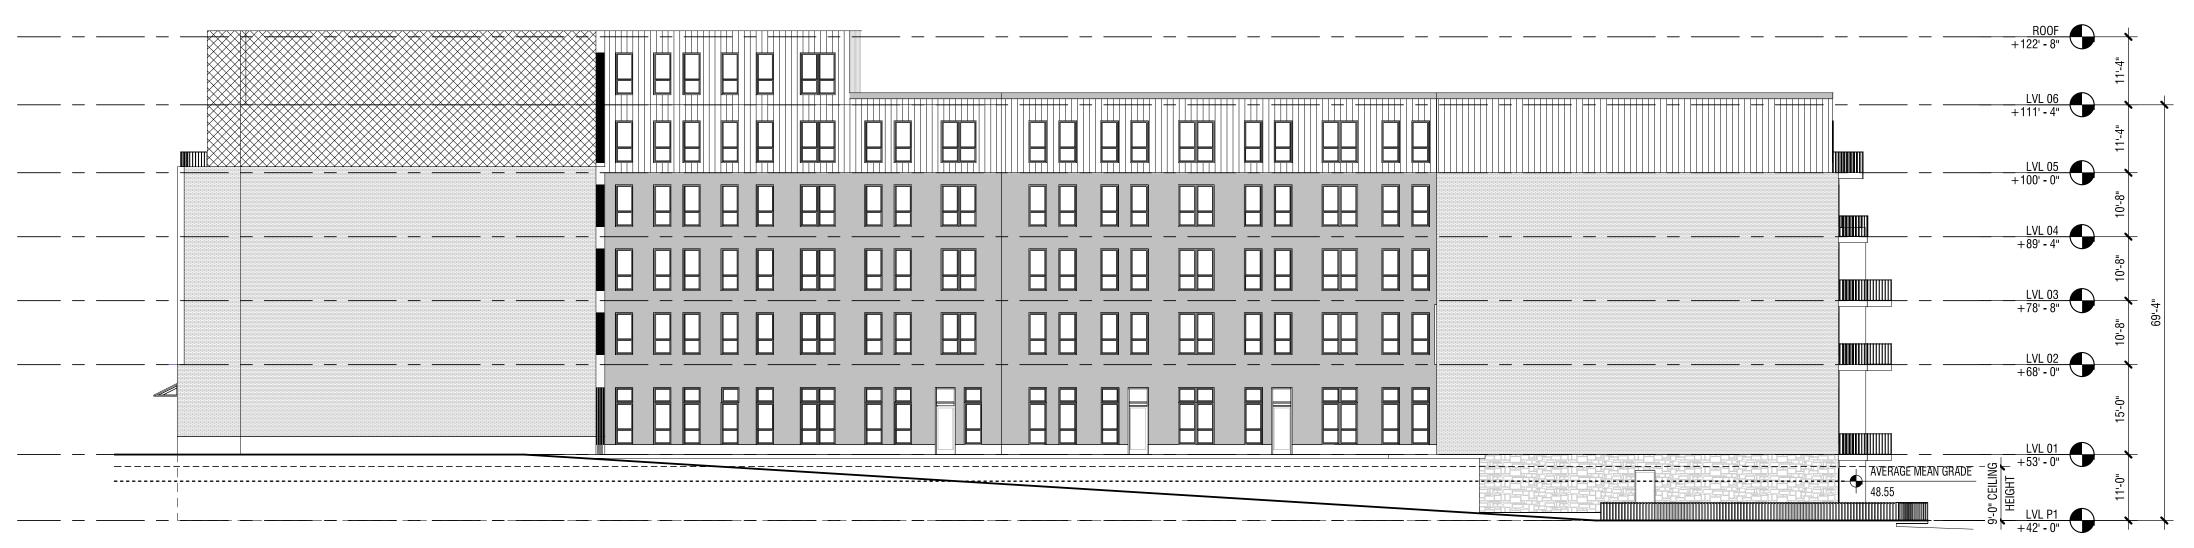

# Dunstan East

Washington Street
West Newton, Massachusetts

-R00F 122' - 8"

- LEVEL 06

AVERAGE MEAN GRADE 53' - 0"

- LEVEL P1 42' - 0"

| Partial 6th Floor             | 06/01/2020   |
|-------------------------------|--------------|
| Consistency Filing            | 02/01/2021   |
| Modified Plans for Building 3 | 04/08/2021   |
|                               |              |
|                               |              |
| signed by                     | Checked by   |
|                               |              |
| ued for                       | Date         |
| Comprehensive Permit          | Nov 25, 2019 |

Not Approved for Construction

BUILDING ELEVATIONS -BUILDING 3

Drawing Number

A303

BUILDING 3 WEST ELEVATION - KEMPTON PLACE