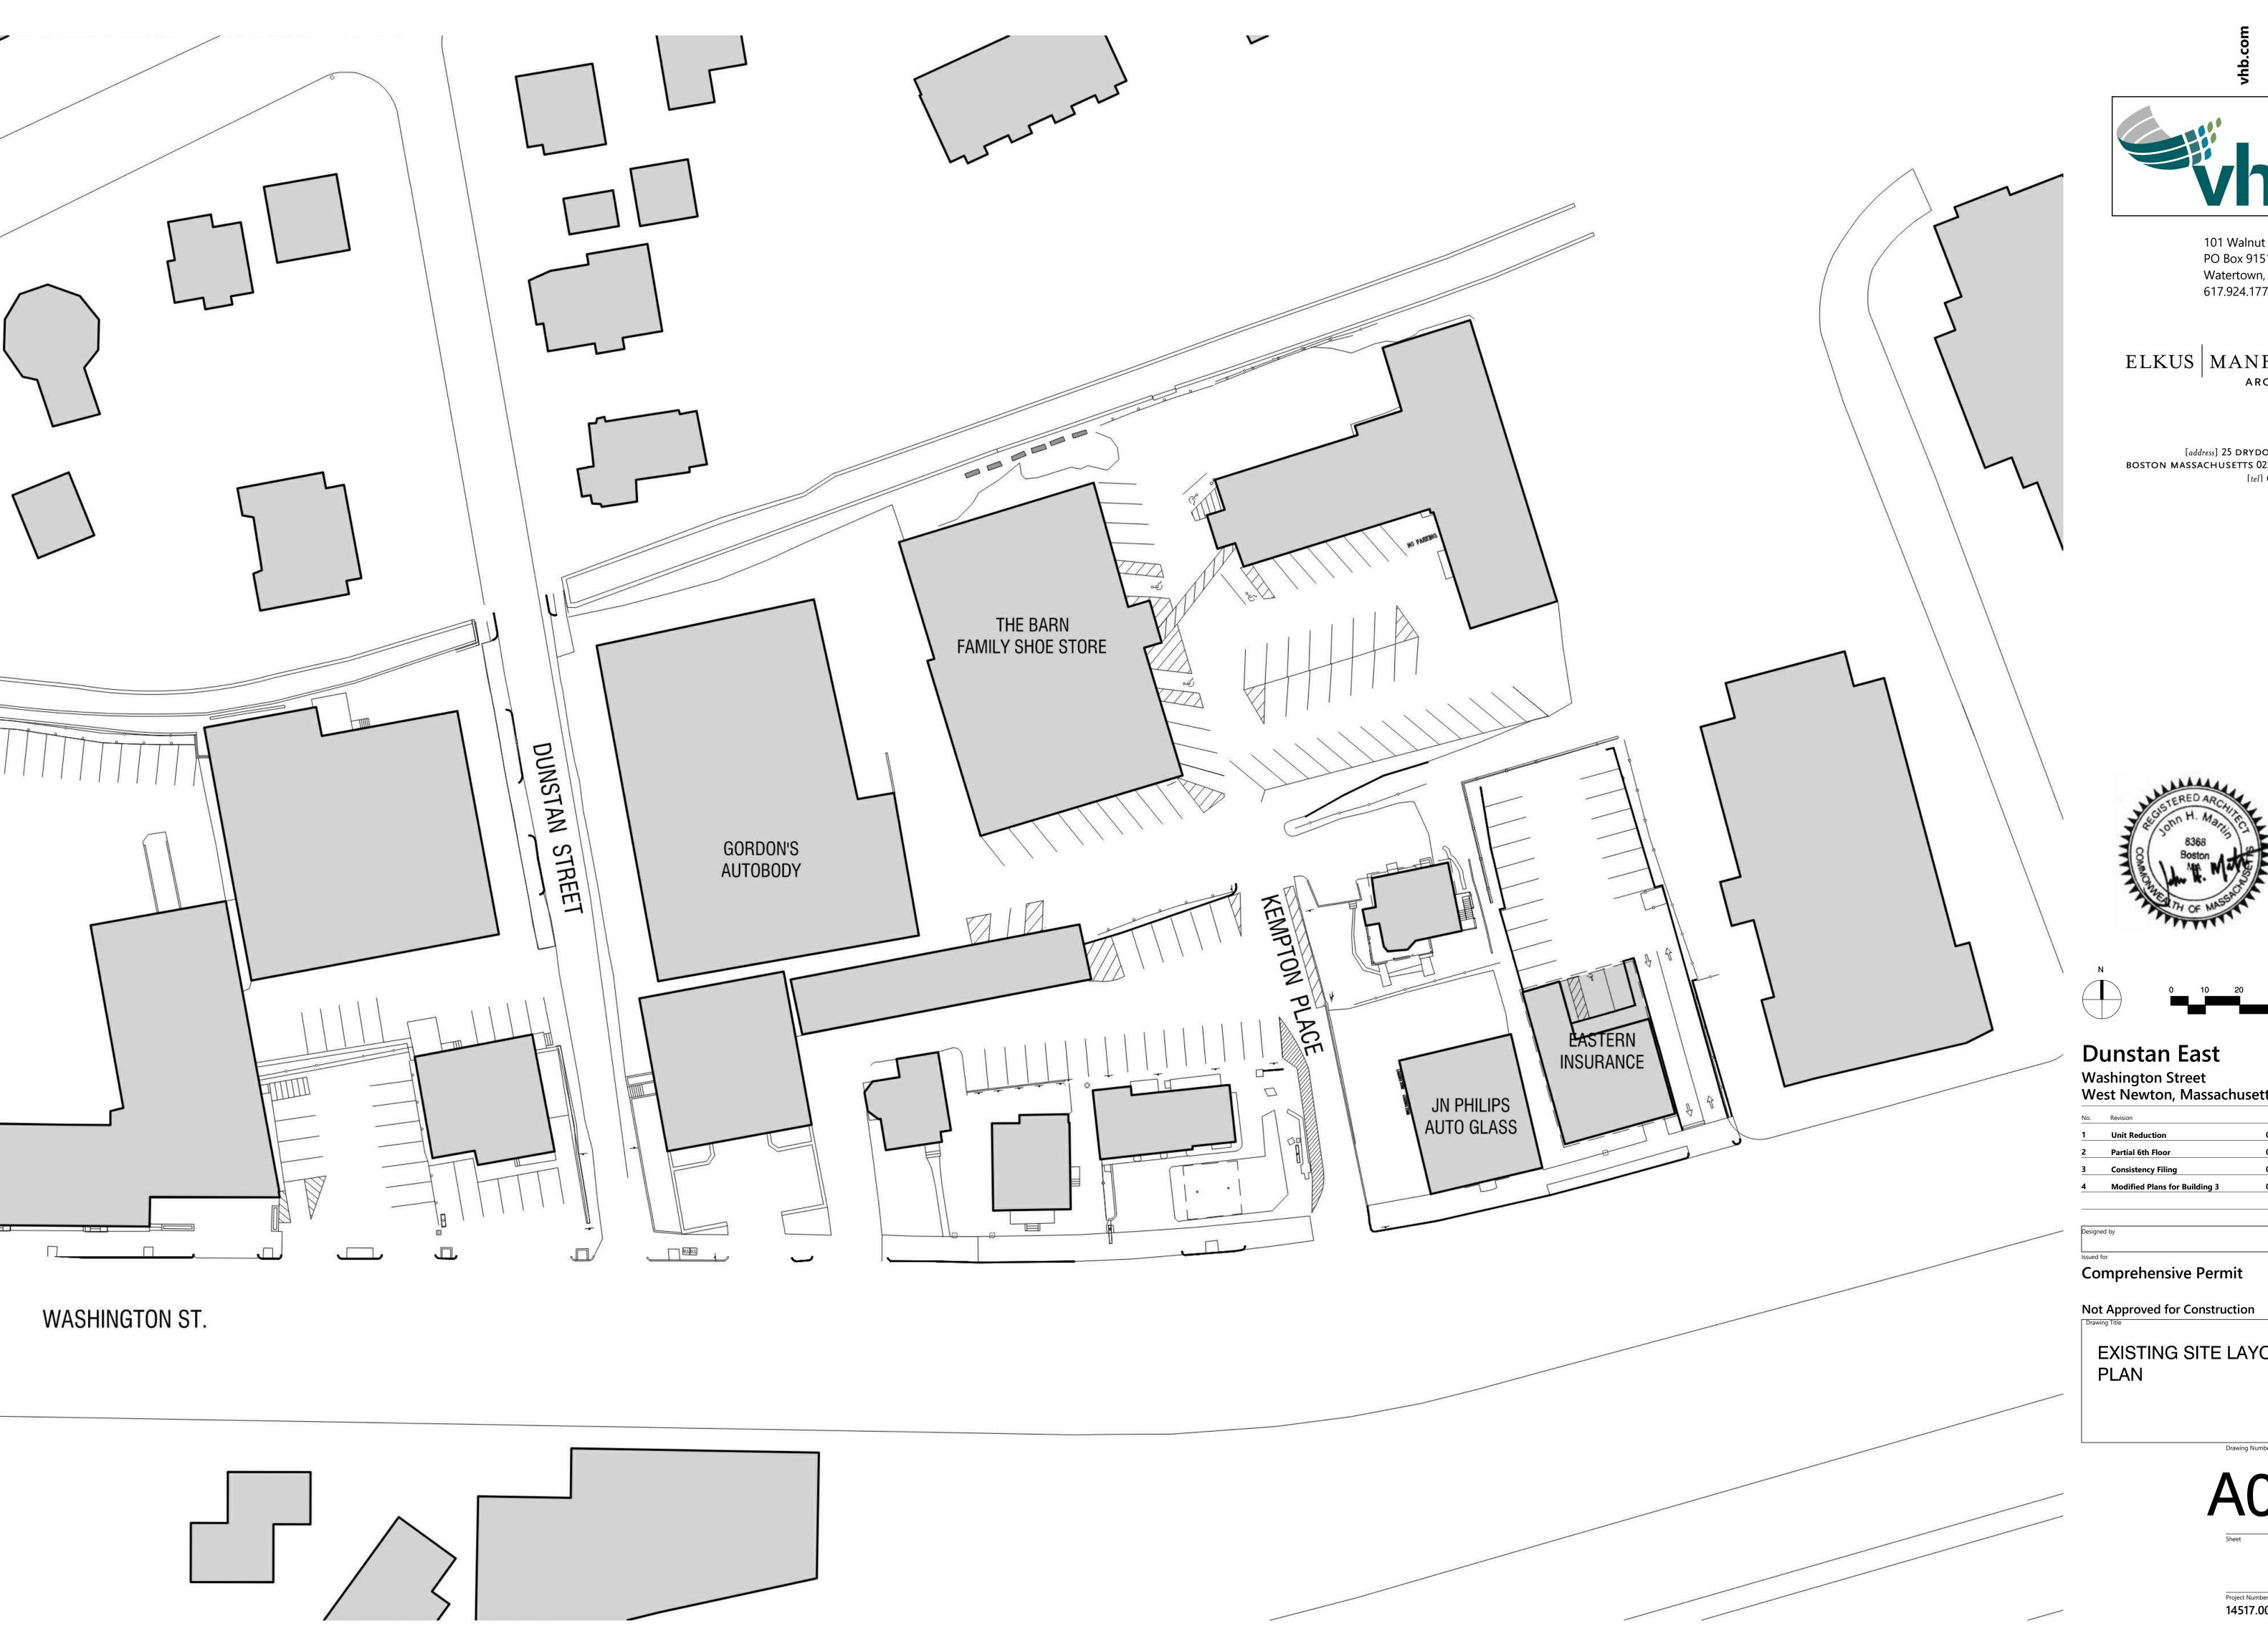

### **Dunstan East**

Washington Street West Newton, Massachusetts

| No. | Revision                      | Date       | Appvd. |
|-----|-------------------------------|------------|--------|
| 1   | Unit Reduction                | 05/06/2020 |        |
| 2   | Partial 6th Floor             | 06/01/2020 |        |
| 3   | Consistency Filing            | 02/01/2021 |        |
| 4   | Modified Plans for Building 3 | 04/08/2021 |        |

| Comprehensive Permit | Nov 25, 2019 |
|----------------------|--------------|
| Issued for           | Date         |
|                      |              |
| Designed by          | Checked by   |

EXISTING SITE LAYOUT