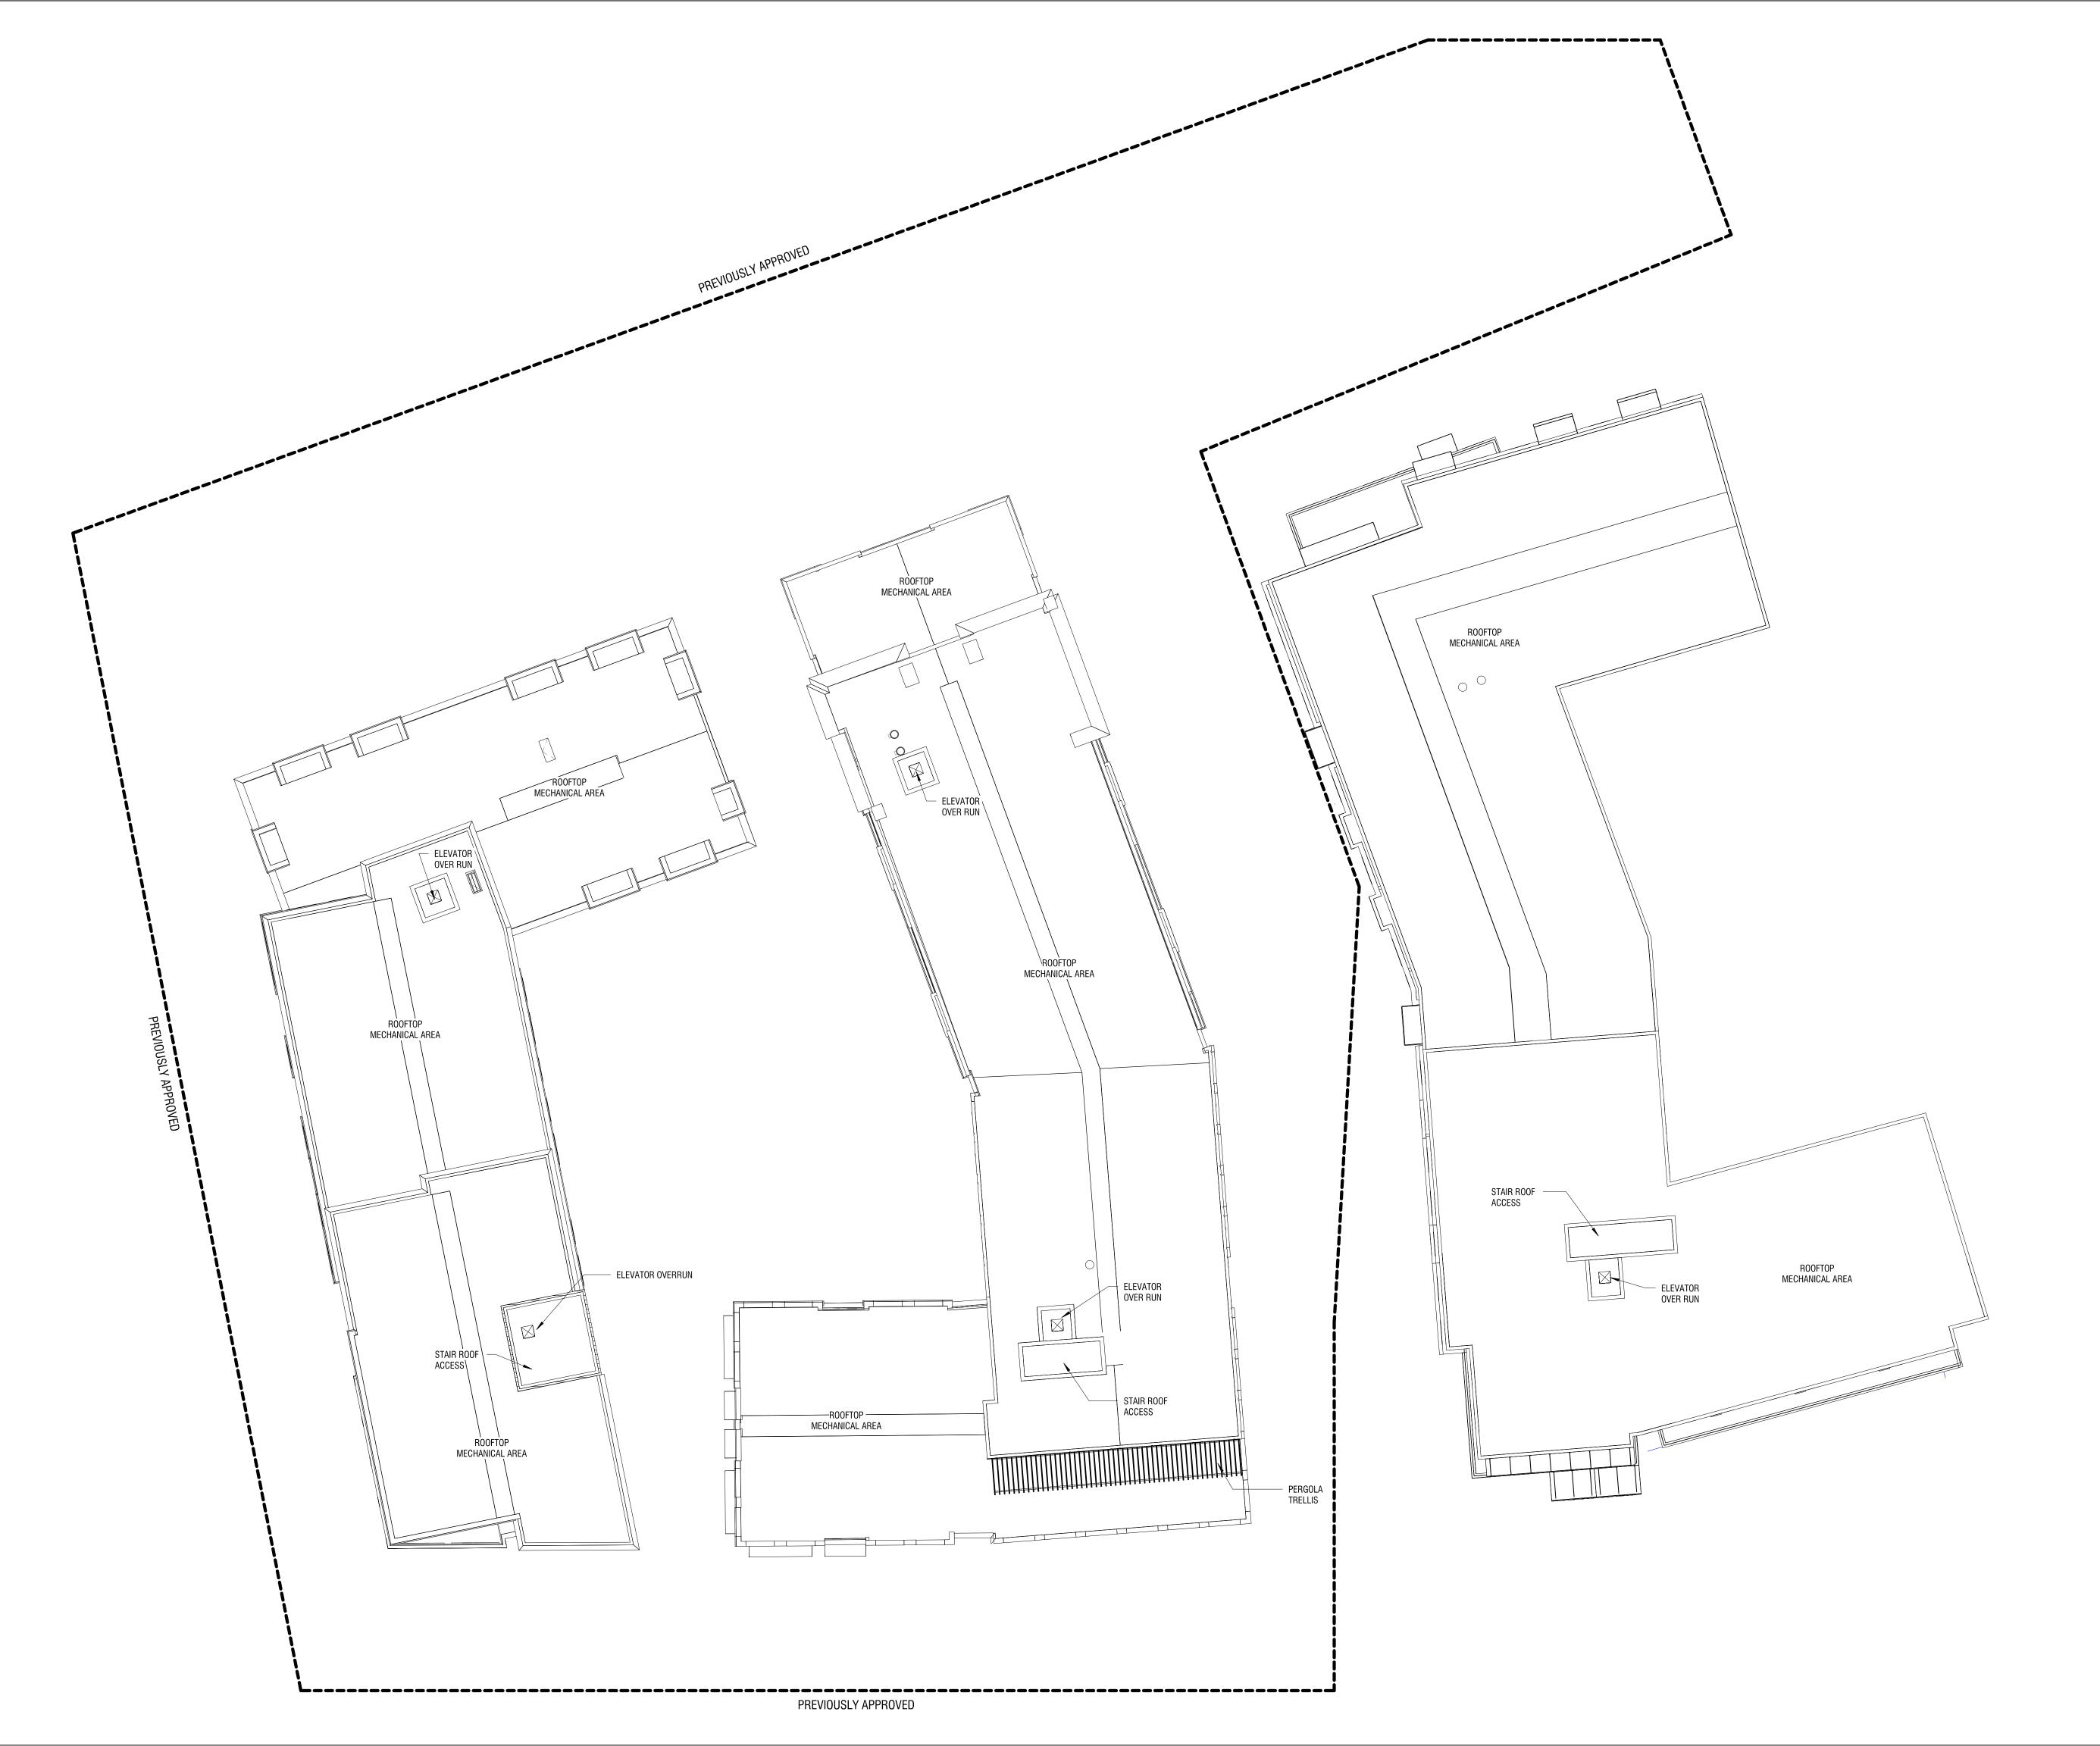

## **Dunstan East**

Washington Street West Newton, Massachusetts 05/06/2020 Partial 6th Floor 06/01/2020

| Designed by | Checked by |
|-------------|------------|

Comprehensive Permit Nov 25, 2019

Not Approved for Construction

Drawing Title

BUILDING 1, 2, AND 3 **ROOF PLAN** 

02/01/2021

ELKUS MANFREDI ARCHITECTS

[address] 25 DRYDOCK AVENUE STON MASSACHUSETTS 02210 [tel] 617.426.1300

**BUILDING 3 EAST ELEVATION - COURTYARD** 