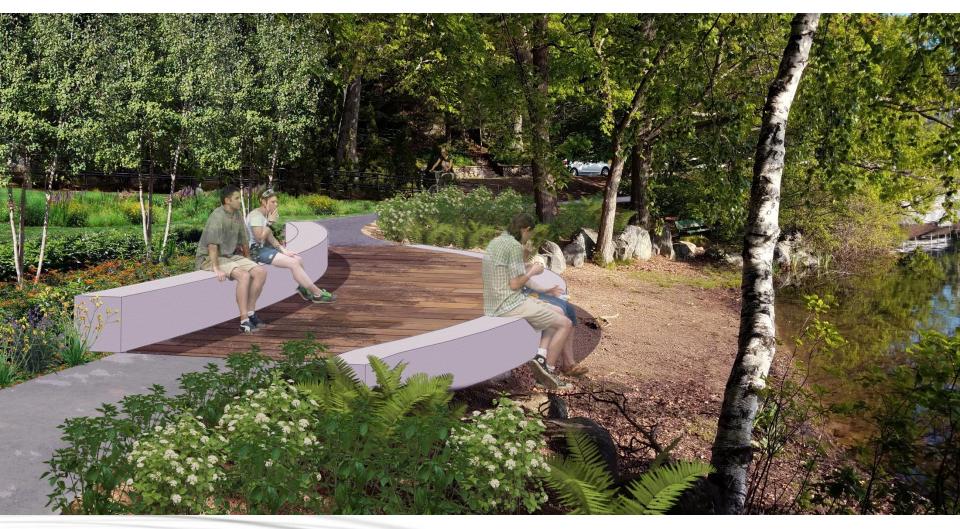

## Option 2 Perspectives

## Option 2 Perspectives

Improvements at the "Fishing Wall"

## Option 2 Perspectives

Improvements at the "Fishing Wall"

Improvements at the "Fishing Wall"