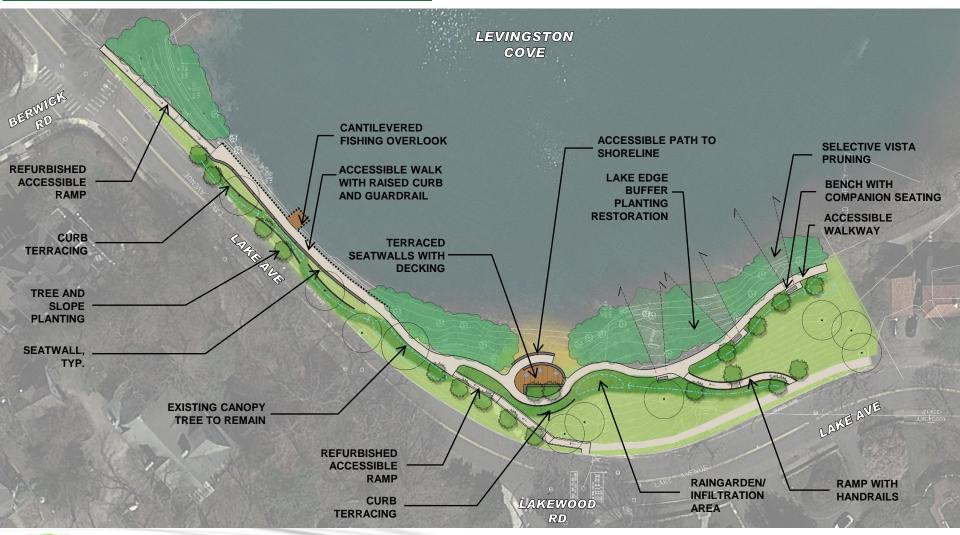

# Concept 3 Plan

#### Concept 3 Plan

Improvements at the "Fishing Wall"

#### Concept 3 Plan