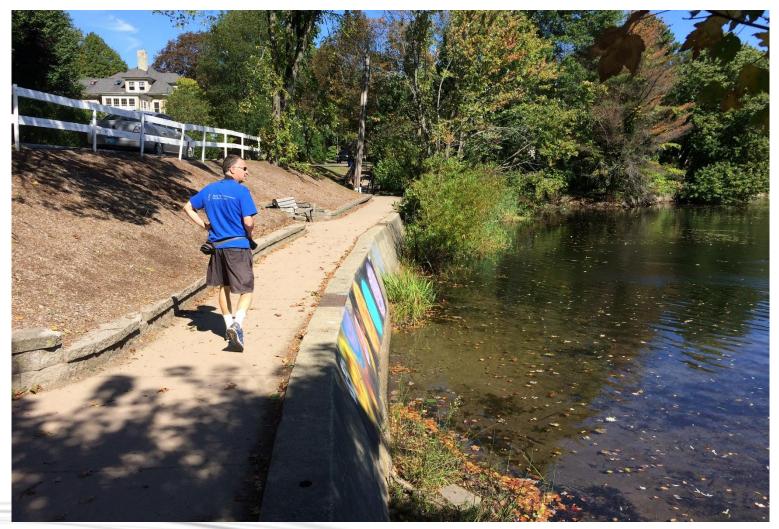

## Option 2 Perspectives

Improvements at the "Fishing Wall"

## Option 2 Perspectives

Improvements at the "Fishing Wall"

Improvements at the "Fishing Wall"