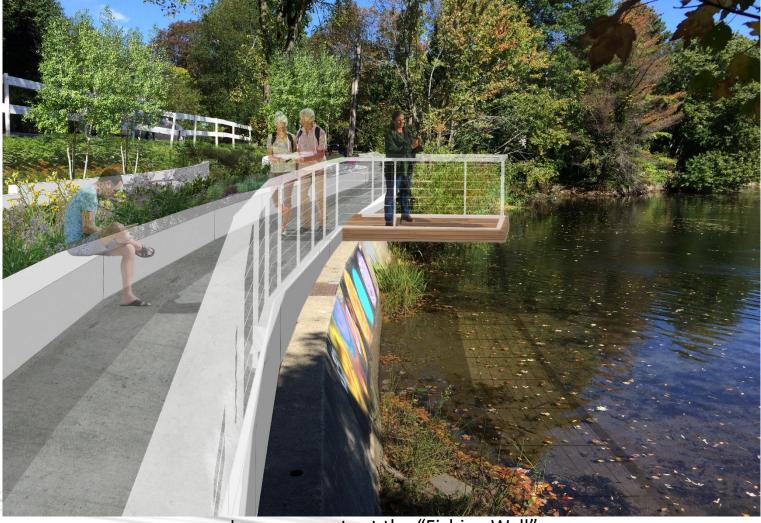

## Option 2 Perspectives

Improvements at the "Fishing Wall"

## Option 2 Perspectives

Improvements at the "Fishing Wall"

Improvements at the "Fishing Wall"