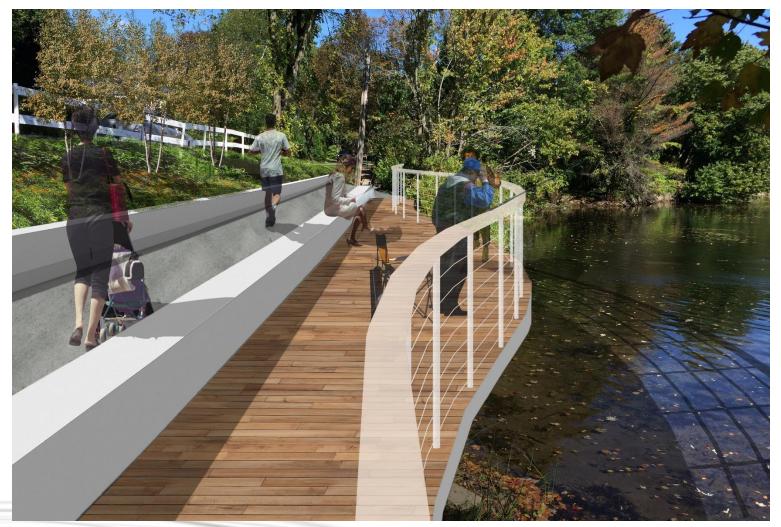

## Option 2 Perspectives

## Option 2 Perspectives

Improvements at the "Fishing Wall"

Improvements at the "Fishing Wall"