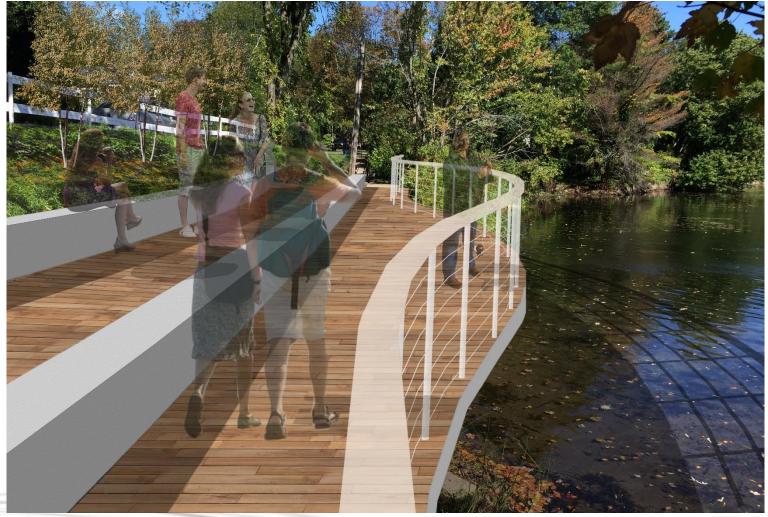

## Option 2 Perspectives

## Option 2 Perspectives

Improvements at the "Fishing Wall"

Improvements at the "Fishing Wall"