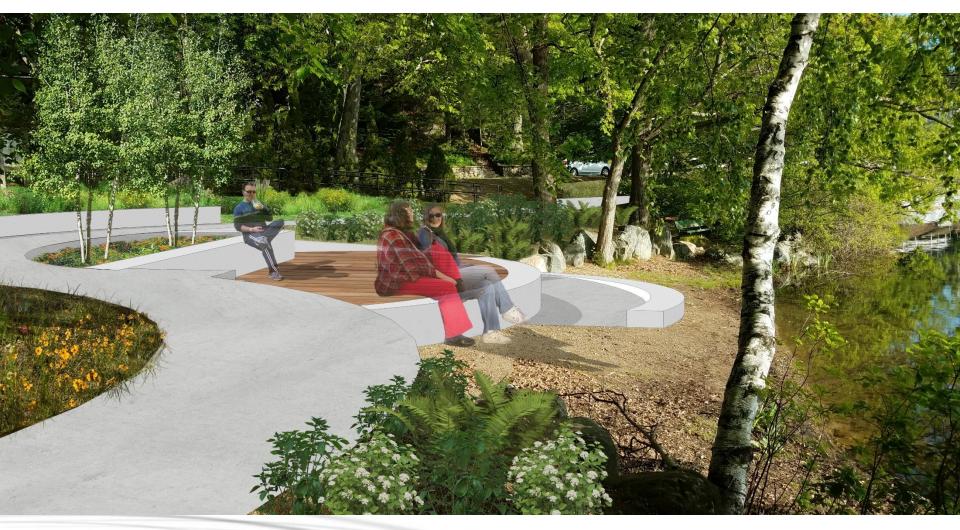

## Option 2 Perspectives

## Option 2 Perspectives

Improvements at the "Fishing Wall"

## Option 2 Perspectives

Improvements at the "Fishing Wall"

Improvements at the "Fishing Wall"