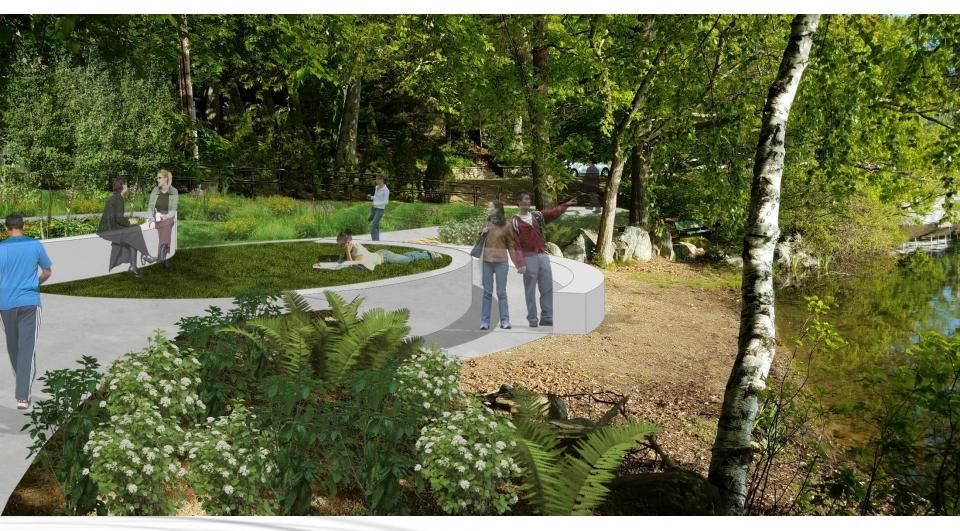

## Option 2 Perspectives

## Option 2 Perspectives

Improvements at the "Fishing Wall"

## Option 2 Perspectives

Improvements at the "Fishing Wall"

Improvements at the "Fishing Wall"