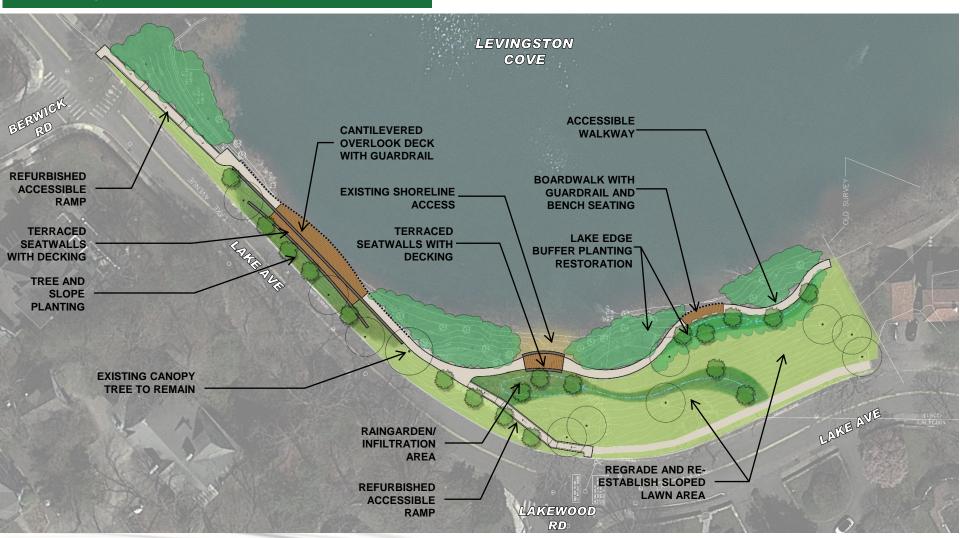

# Concept 1 Plan

#### Concept 1 Plan

Improvements at the "Fishing Wall"

#### Concept 1 Plan