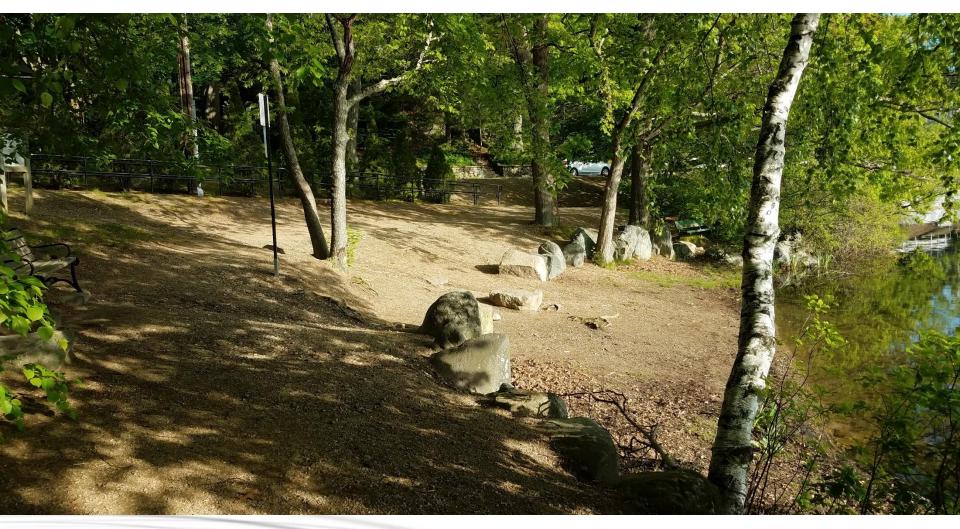

## Option 2 Perspectives

## Option 2 Perspectives

Improvements at the "Fishing Wall"

## Option 2 Perspectives

Improvements at the "Fishing Wall"

Improvements at the "Fishing Wall"