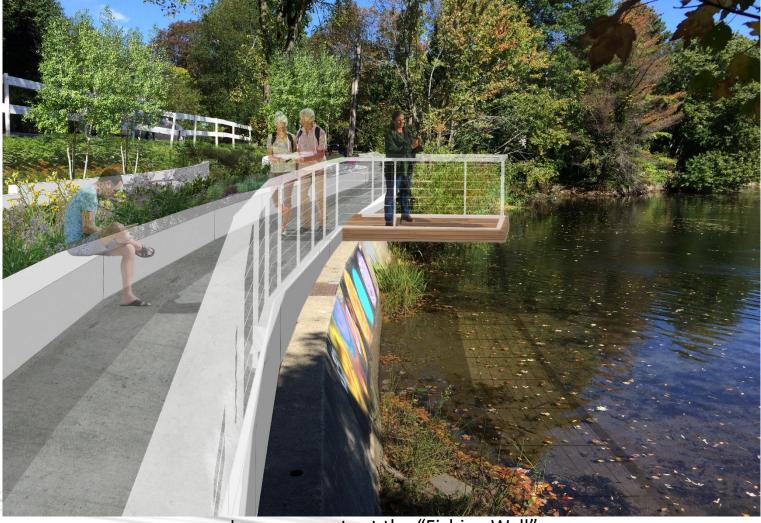

## Option 2 Perspectives

## Option 2 Perspectives

Improvements at the "Fishing Wall"

## Option 2 Perspectives

Improvements at the "Fishing Wall"

Improvements at the "Fishing Wall"