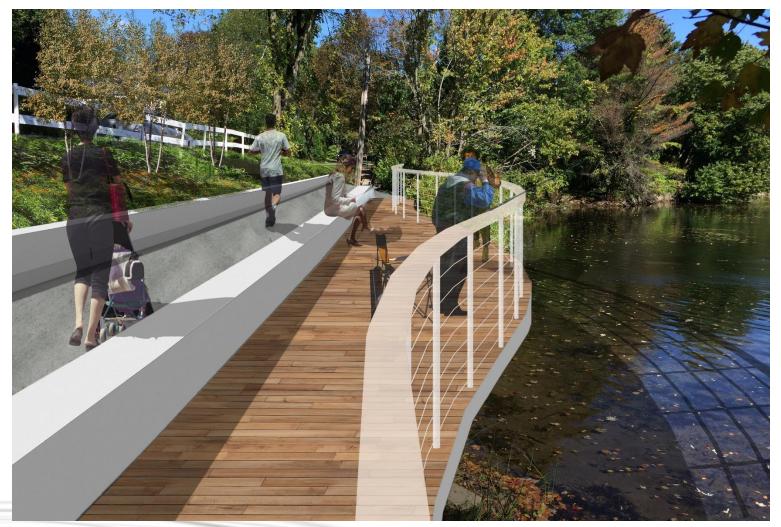

## Option 2 Perspectives

## Option 2 Perspectives

Improvements at the "Fishing Wall"

## Option 2 Perspectives

Improvements at the "Fishing Wall"

Improvements at the "Fishing Wall"