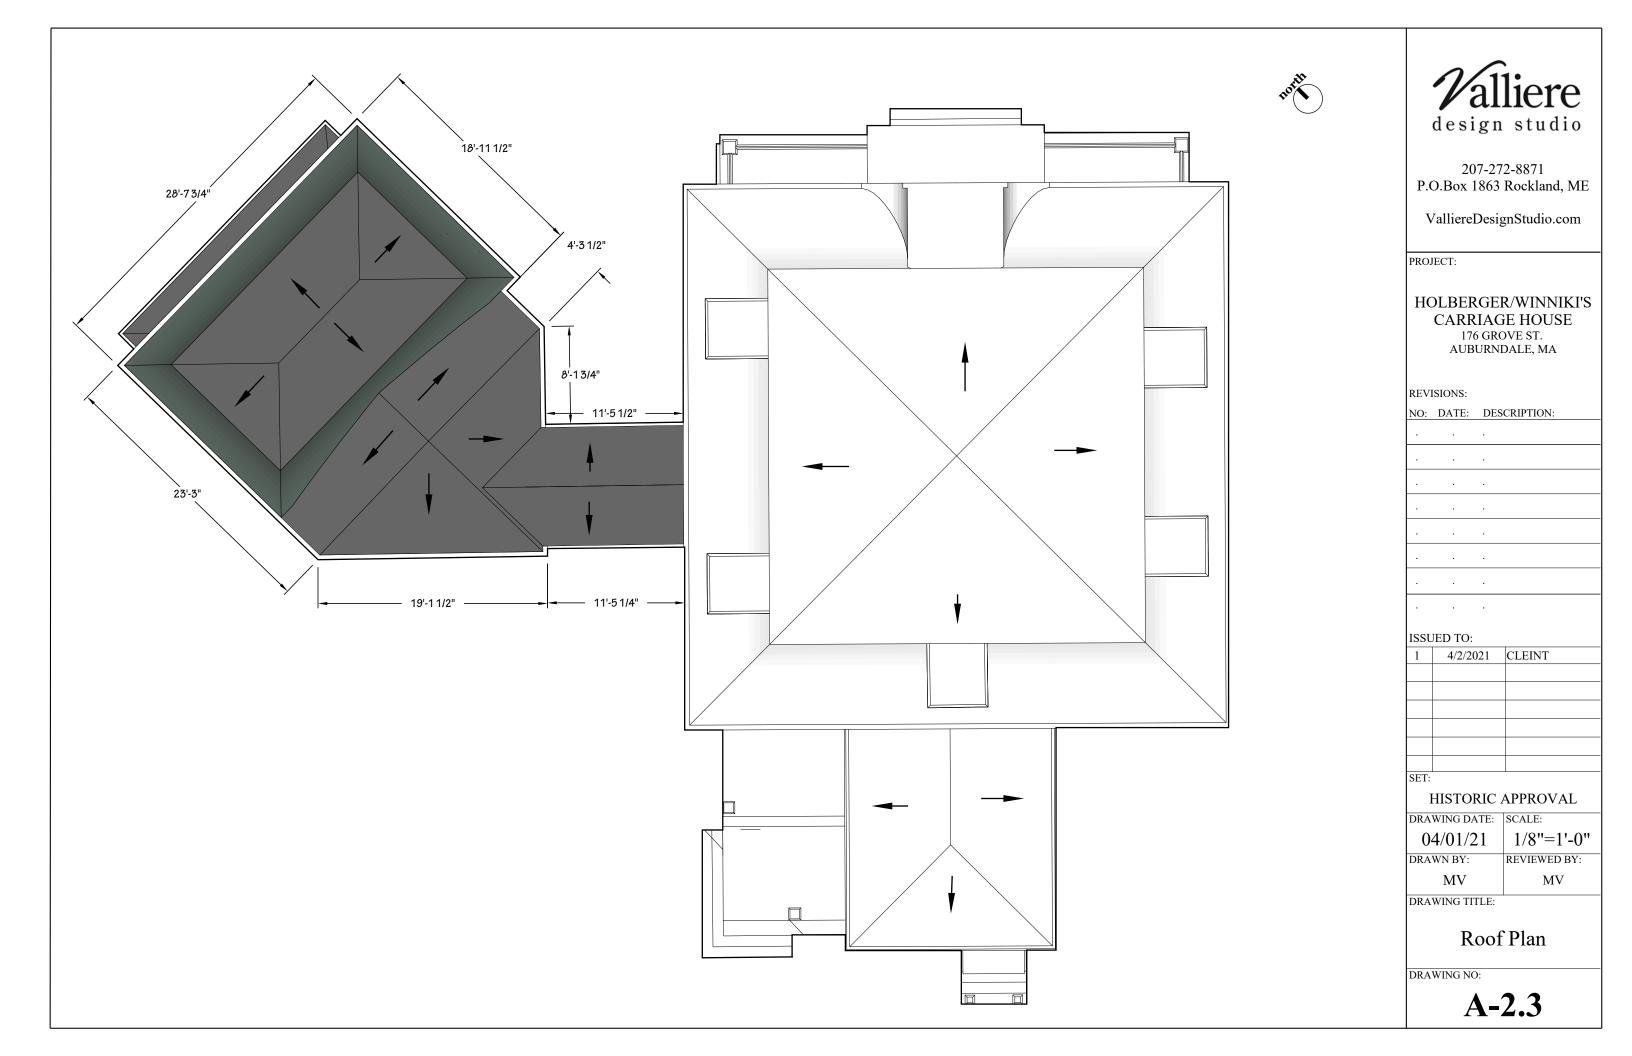

# BUILDING HEIGHT CALCULATION PEAK 157.6 157.6 PEAK 157.6 PEAK 157.6 PEAK 157.6 157.6 PEAK 157.6

117.5

(N.T.S.)