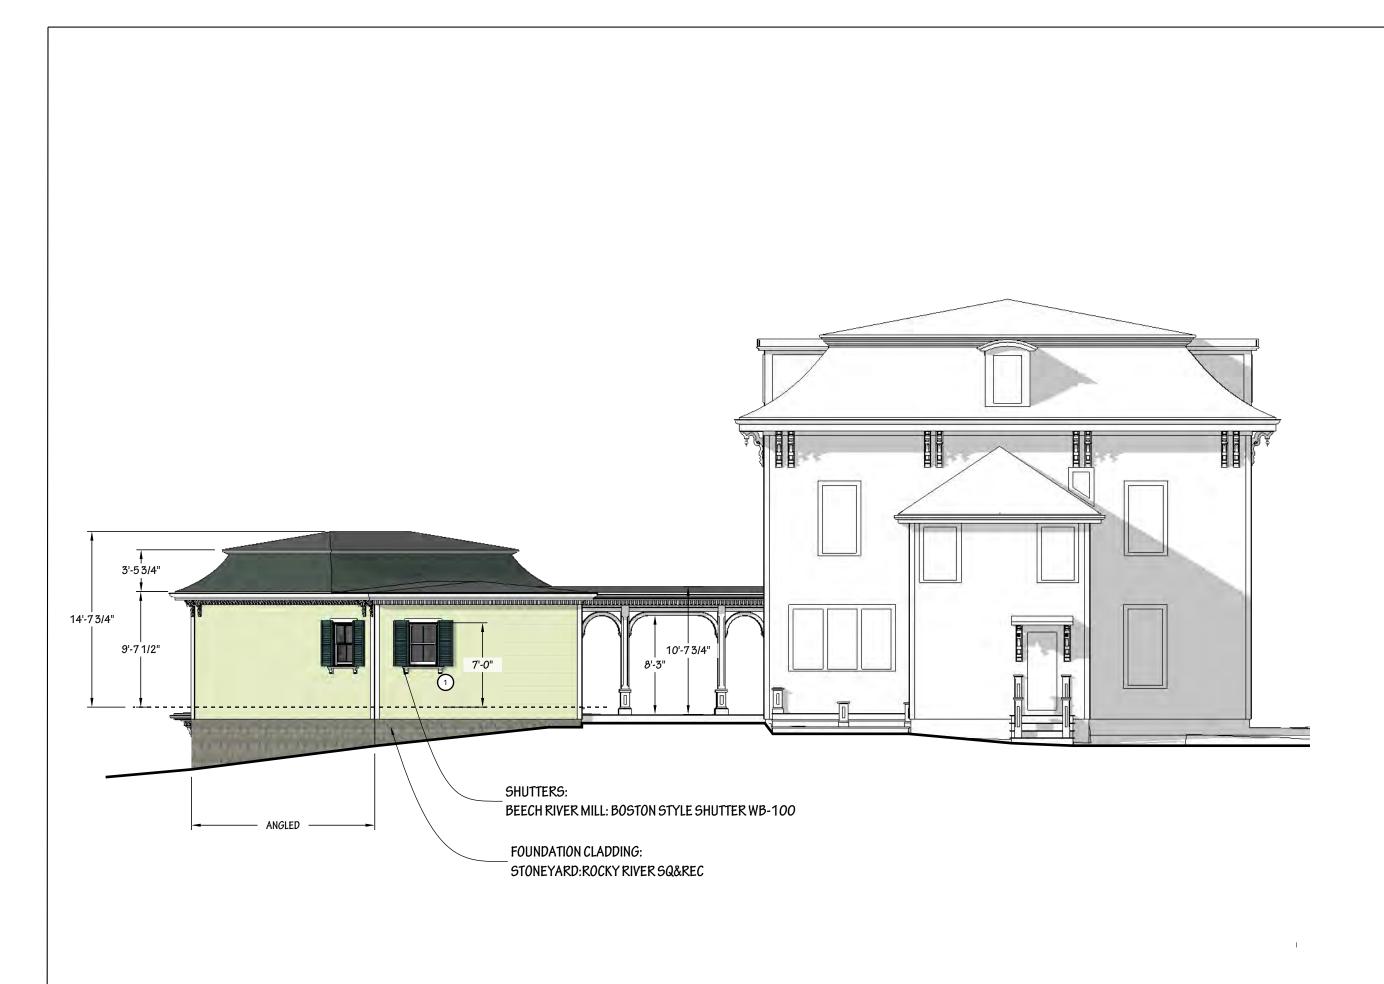

|  |
|     |       |              |  |
|     |       |              |  |

#### ISSUED TO

| ISSUED TO: |   |          |        |  |
|------------|---|----------|--------|--|
|            | 1 | 4/2/2021 | CLEINT |  |
|            |   |          |        |  |
|            |   |          |        |  |
|            |   |          |        |  |
|            |   |          |        |  |
|            |   |          |        |  |
|            |   |          |        |  |
|            |   |          |        |  |

SE

#### HISTORIC APPROVAL

| DRAWING DATE: | SCALE:       |
|---------------|--------------|
| 04/02/21      | 1/8"=1'-0"   |
| DRAWN BY:     | REVIEWED BY: |
| MV            | MV           |
|               |              |

DRAWING TITLE:

#### **Exterior Elevations**

DRAWING NO:





ValliereDesignStudio.com

PROJECT:

#### HOLBERGER/WINNIKI'S CARRIAGE HOUSE

176 GROVE ST. AUBURNDALE, MA

REVISIONS:

| NO: | DATE: | DESCRIPTION: |  |
|-----|-------|--------------|--|
|     |       |              |  |
|     |       |              |  |
|     |       |              |  |
|     |       |              |  |
|     |       |              |  |
|     |       |              |  |
|     |       |              |  |
|     |       |              |  |

ISSUED TO:

| lisse | ISSUED IO. |        |  |
|-------|------------|--------|--|
| 1     | 4/2/2021   | CLEINT |  |
|       |            |        |  |
|       |            |        |  |
|       |            |        |  |
|       |            |        |  |
|       |            |        |  |
|       |            |        |  |

SET

HIS