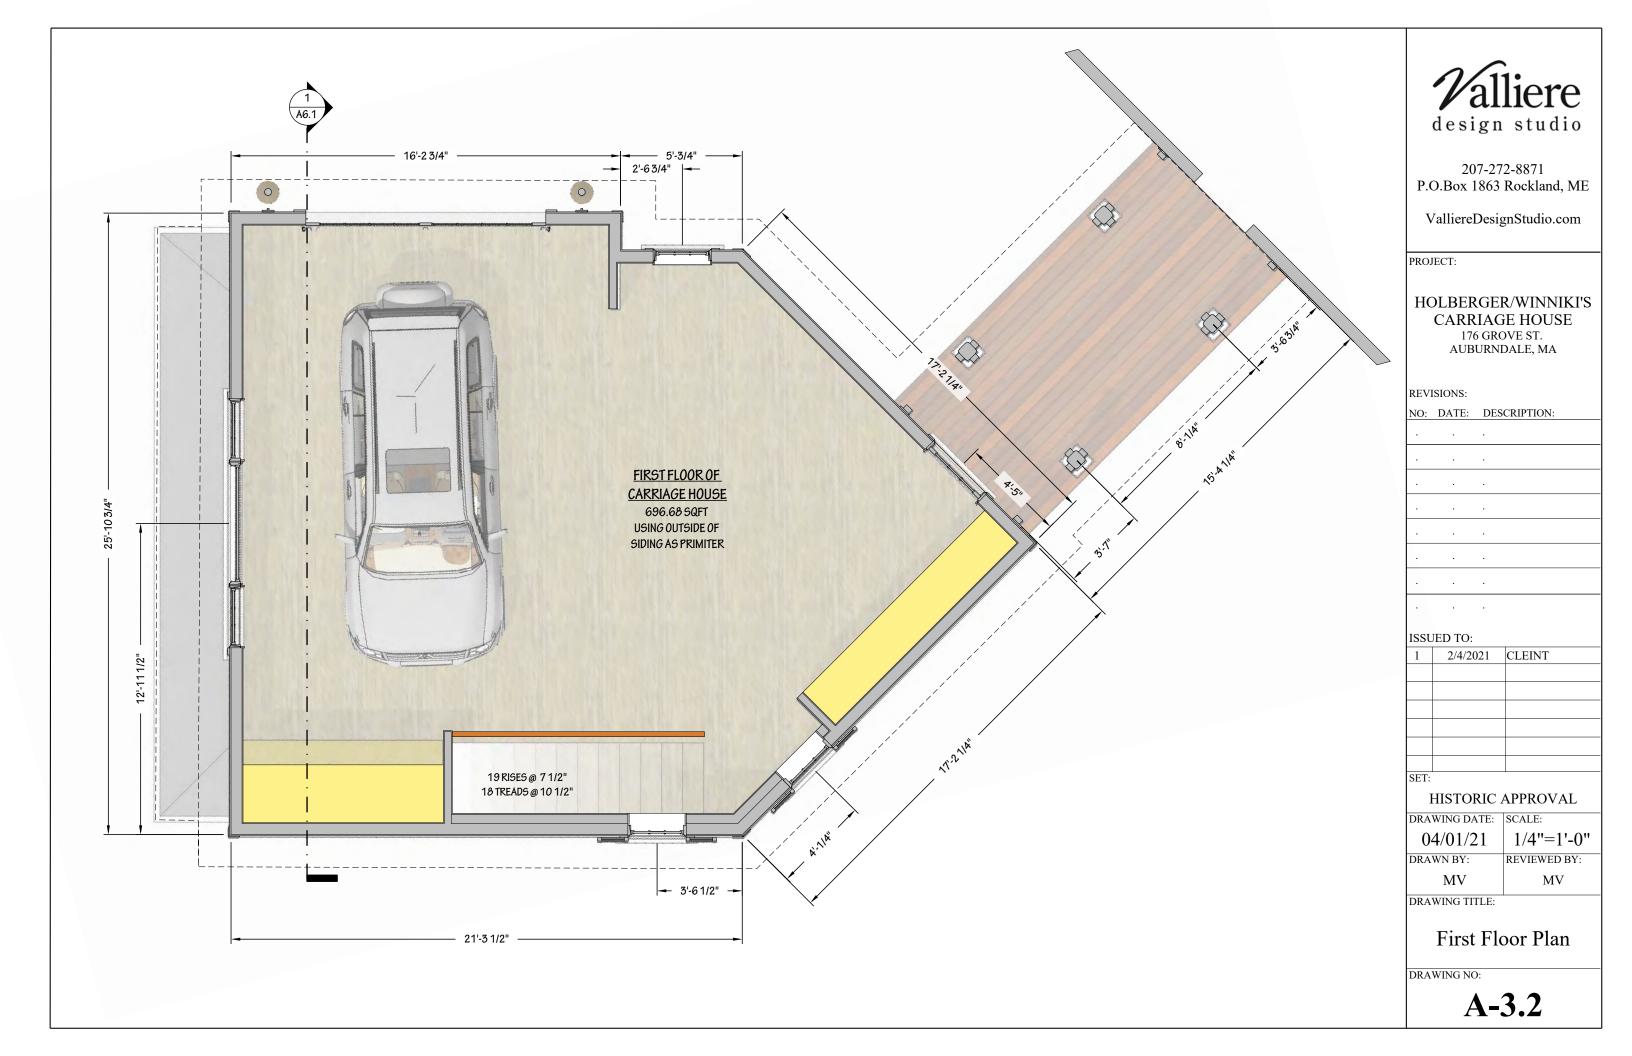

#### **BUILDING AREA:**

FIRST FLOOR:

| SECOND FLOOR:               | 1936 SF |
|-----------------------------|---------|
| THIRD FLOOR:                | 1655 SF |
| TOTAL RESULTING FLOOR AREA: | 5527 SF |
| PROPOSED GARAGE:            | 1360 SF |
| BARN:                       | 2112 SF |
| COVERED DECKS:              | 286 SF  |

#### SITE COVERAGE:

| PARCEL AREA:                                                                   |                   | 43,573 SF |
|--------------------------------------------------------------------------------|-------------------|-----------|
| BUILDING IMPERVIOUS COVERAGE:<br>BUILDING FOOT PRINT:<br>COVERED PATIOS/DECKS: | 3328 SF<br>286 SF | 3614 SF   |
| PATIOS & DECKS UNCOVERED:                                                      |                   | 2422 SF   |