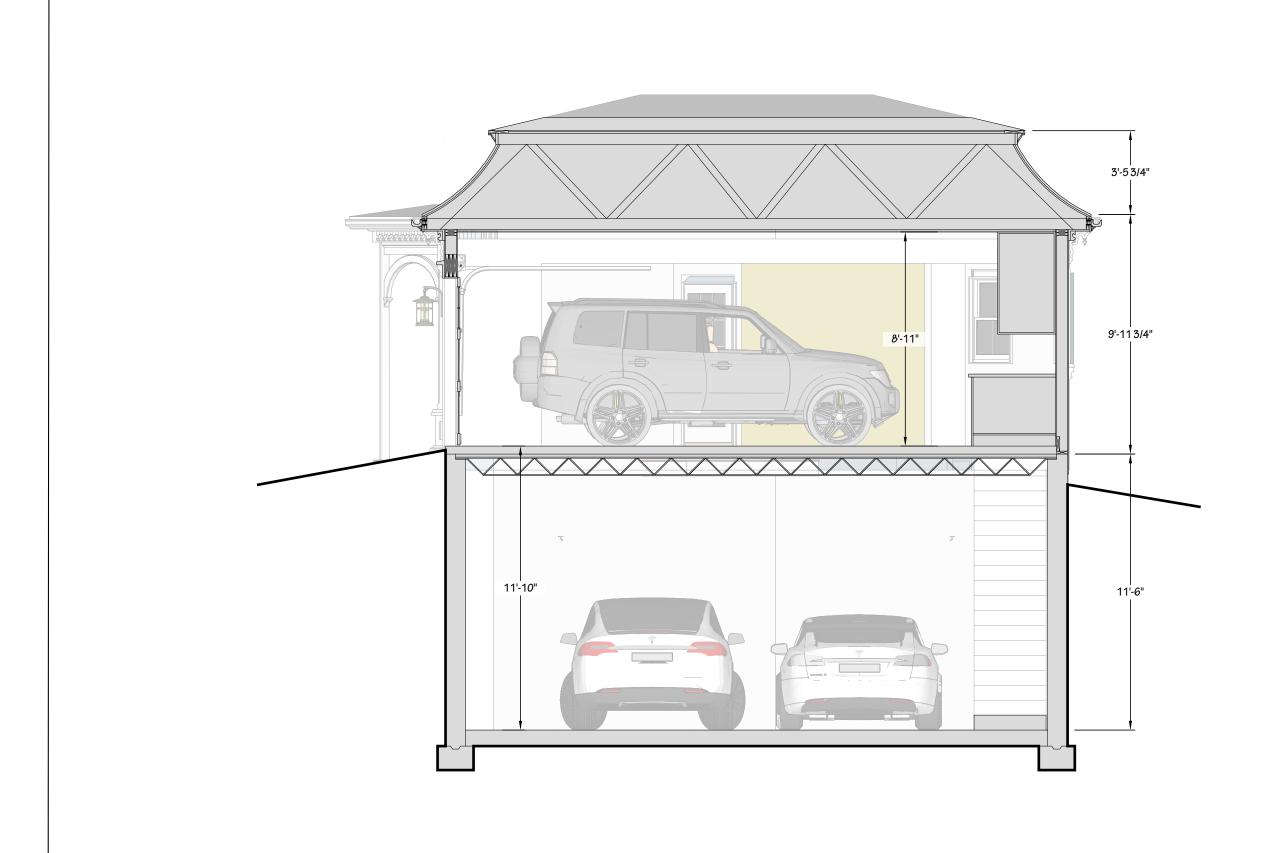

#### **BUILDING AREA:**

FIRST FLOOR:

| SECOND FLOOR:               | 1936 SF |
|-----------------------------|---------|
| THIRD FLOOR:                | 1655 SF |
| TOTAL RESULTING FLOOR AREA: | 5527 SF |
| PROPOSED GARAGE:            | 1360 SF |
| BARN:                       | 2112 SF |
| COVERED DECKS:              | 286 SF  |

#### SITE COVERAGE:

| PARCEL AREA:                                                                   |                   | 43,573 SF |
|--------------------------------------------------------------------------------|-------------------|-----------|
| BUILDING IMPERVIOUS COVERAGE:<br>BUILDING FOOT PRINT:<br>COVERED PATIOS/DECKS: | 3328 SF<br>286 SF | 3614 SF   |
| PATIOS & DECKS UNCOVERED:                                                      |                   | 2422 SF   |