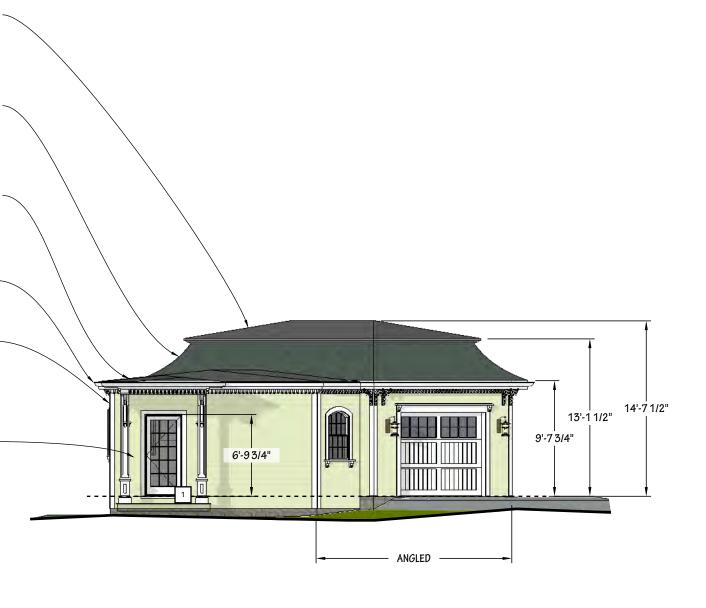

# BUILDING HEIGHT CALCULATION PEAK 157.6 157.6 PEAK 157.6 PEAK 157.6 PEAK 157.6 157.6 PEAK 157.6

117.5

(N.T.S.)

#### ZONING INFORMATION

BASEMENT FL

ZONE: SR-1 PLAN DATED: xx

DEED REFERENCE: BOOK 3121 PAGE 266

|              | <b>EXISTING</b> | <u>PROPOSED</u> | REQUIRED   |
|--------------|-----------------|-----------------|------------|
| BUILDINGS    | 2,764 S.F.      | x S.F.          |            |
| STRUCTURES   | 3,130 S.F.      | x S.F.          |            |
| DRIVE        | 4,436 S.F. ±    | <u>x S.F.</u> ± |            |
|              | 7,566 S.F. ±    | x S.F. ±        |            |
| LOT COVERAGE | 6.3%            | x.x%            | (30% MAX.) |
| OPEN SPACE   | 82% ±           | x <b>%</b> ±    | (50% MIN.) |