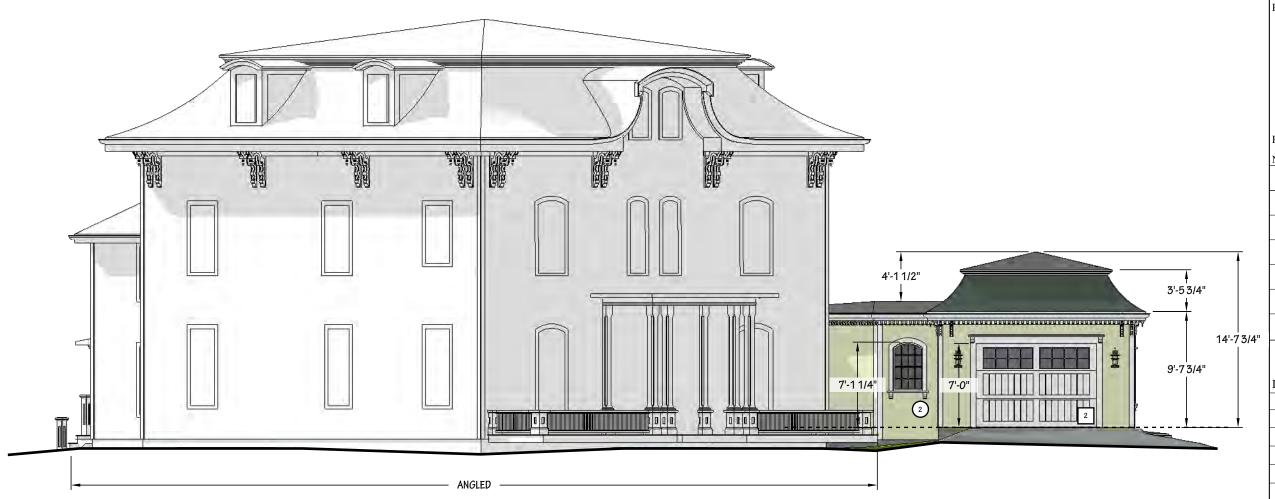

# BUILDING HEIGHT CALCULATION PEAK 157.6 157.6 PEAK 157.6 PEAK 157.6 PEAK 157.6 157.6 PEAK 157.6

117.5

(N.T.S.)

#### ZONING INFORMATION

BASEMENT FL

ZONE: SR-1 PLAN DATED: xx

DEED REFERENCE: BOOK 3121 PAGE 266

|              | <b>EXISTING</b> | <u>PROPOSED</u> | REQUIRED   |
|--------------|-----------------|-----------------|------------|
| BUILDINGS    | 2,764 S.F.      | x S.F.          |            |
| STRUCTURES   | 3,130 S.F.      | x S.F.          |            |
| DRIVE        | 4,436 S.F. ±    | <u>x S.F.</u> ± |            |
|              | 7,566 S.F. ±    | x S.F. ±        |            |
| LOT COVERAGE | 6.3%            | x.x%            | (30% MAX.) |
| OPEN SPACE   | 82% ±           | x <b>%</b> ±    | (50% MIN.) |