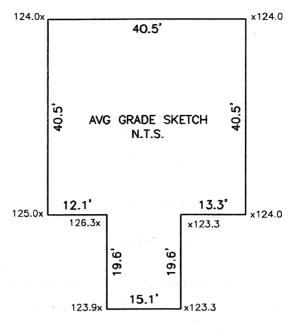

NOTE: This form MUST accompany all other Department of Planning and Development applications.

AVERAGE GRADE CALCULATION: [SEC 1.5.4(F)]

AVG =  $\Sigma[L(E1+E2)/2]$  / P AVG = 24,986.2 / 201.2 = 124.2