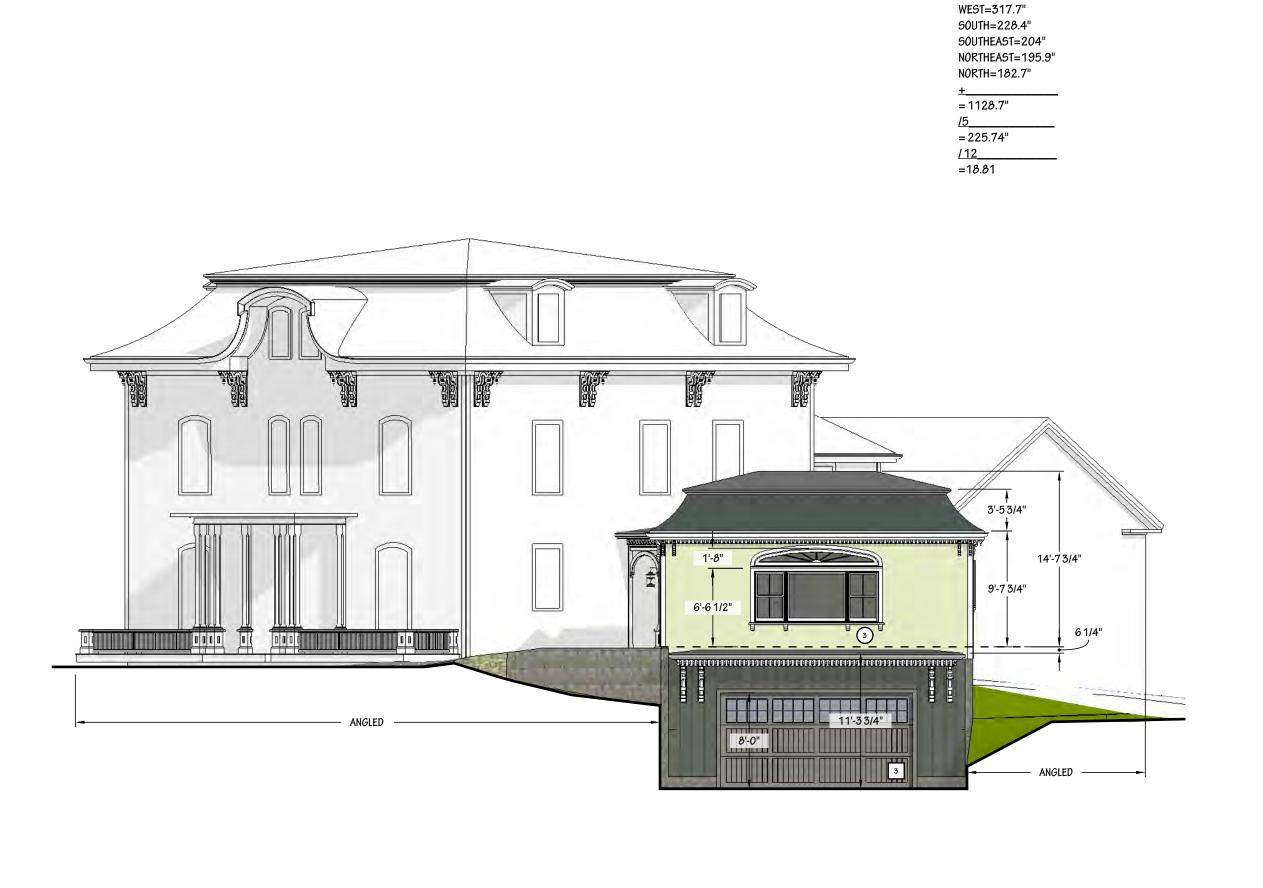

NOTE: This form MUST accompany all other Department of Planning and Development applications.

AVERAGE GRADE CALCULATION: [SEC 1.5.4(F)]

AVG =  $\Sigma[L(E1+E2)/2]$  / P AVG = 24,986.2 / 201.2 = 124.2

# BUILDING HEIGHT CALCULATION PEAK 157.6 157.6 PEAK 157.6 PEAK 157.6 PEAK 157.6 157.6 PEAK 157.6

117.5

(N.T.S.)