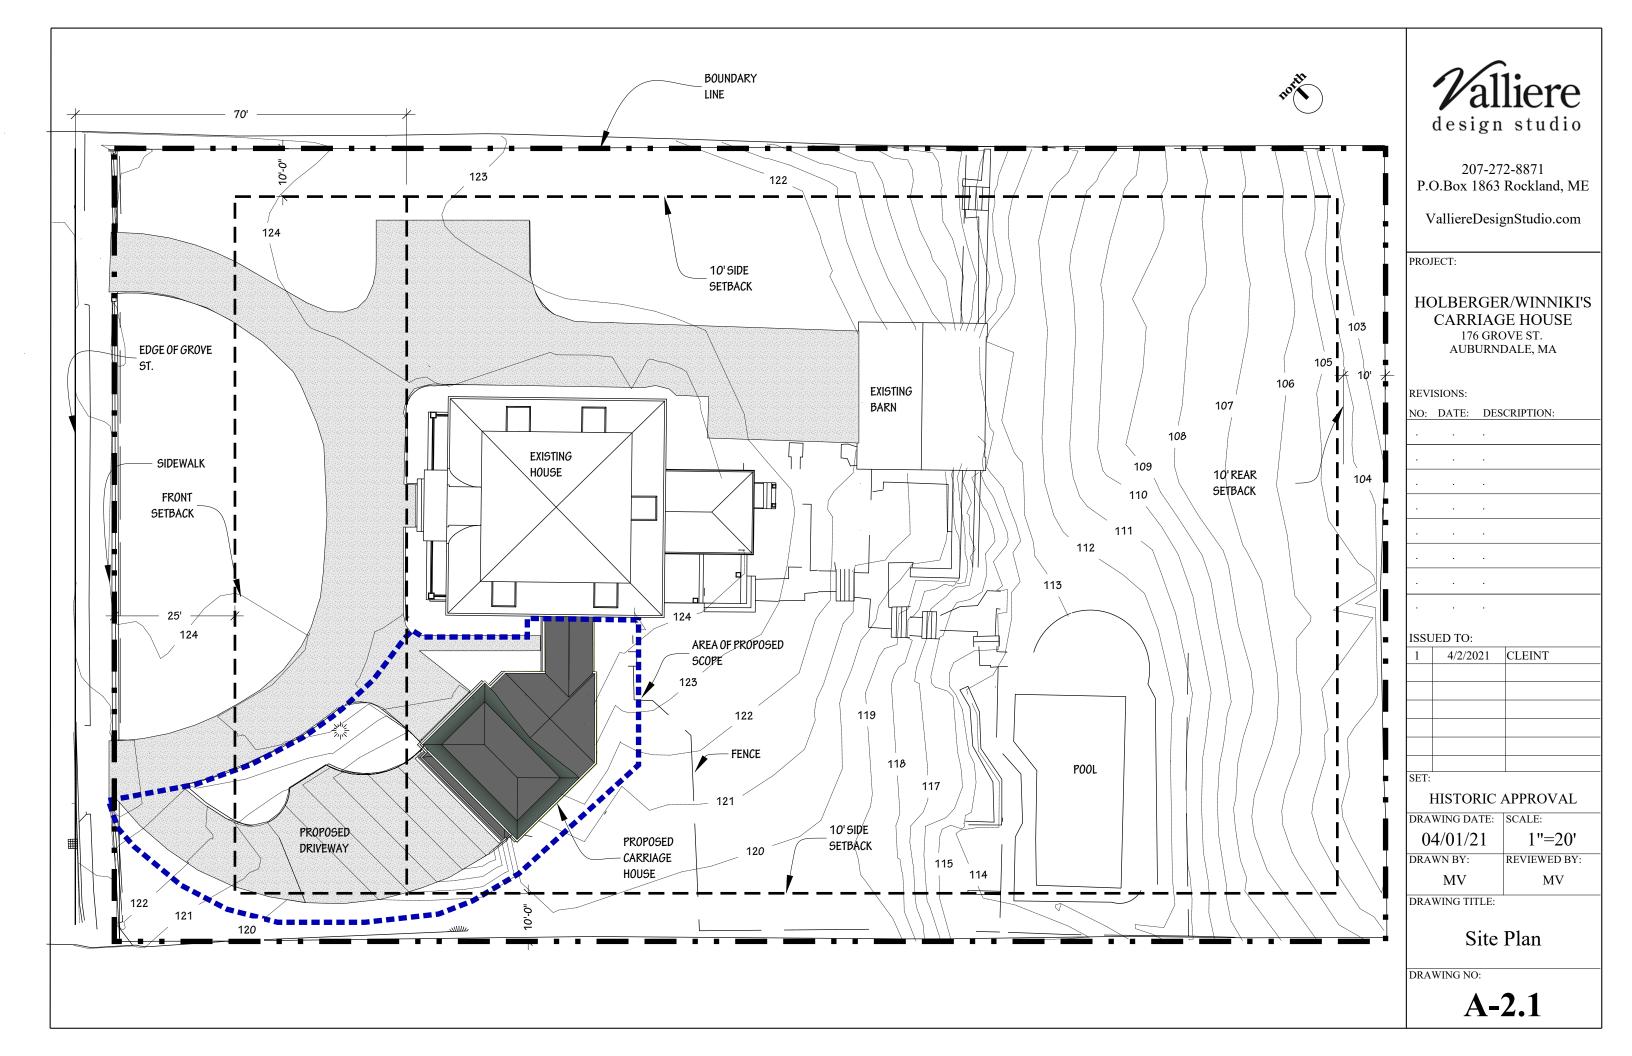

# APPLICATION FOR LOCAL HISTORIC DISTRICT CERTIFICATE OF APPROPRIATENESS, NON-APPLICABILITY, OR HARDSHIP

| DATE RECEIVED:                                                                                                                      | 4-23-2021                                                                                                                                                                                                                                       |                                                                                                               | PROJECT                                                                                                                                   |                                                                                      | 40086                                                                                                                                    |
|-------------------------------------------------------------------------------------------------------------------------------------|-------------------------------------------------------------------------------------------------------------------------------------------------------------------------------------------------------------------------------------------------|---------------------------------------------------------------------------------------------------------------|-------------------------------------------------------------------------------------------------------------------------------------------|--------------------------------------------------------------------------------------|------------------------------------------------------------------------------------------------------------------------------------------|
| PROJECT ADDRESS:                                                                                                                    | 176 Grove St, Auburnda                                                                                                                                                                                                                          | —<br>ale, MA 02466                                                                                            | PROJECT                                                                                                                                   | m                                                                                    | 7                                                                                                                                        |
| PROJECT INFORMATI                                                                                                                   | ION                                                                                                                                                                                                                                             |                                                                                                               |                                                                                                                                           |                                                                                      |                                                                                                                                          |
| Is THE PROPERTY AND                                                                                                                 | D/OR STRUCTURE DESIGNATE                                                                                                                                                                                                                        | ED (check all that                                                                                            | apply):                                                                                                                                   |                                                                                      |                                                                                                                                          |
| LOCAL HISTO                                                                                                                         |                                                                                                                                                                                                                                                 | LOCAL LANDMAR                                                                                                 | 2-31                                                                                                                                      | EGISTER SITE                                                                         |                                                                                                                                          |
| (Depending on how a                                                                                                                 | a property is designated, dif                                                                                                                                                                                                                   | ferent Newton Cit                                                                                             | Ordinances may apply.)                                                                                                                    |                                                                                      |                                                                                                                                          |
| NAME OF LOCAL HISTO                                                                                                                 | oric district: Auburndale                                                                                                                                                                                                                       | historic district                                                                                             |                                                                                                                                           |                                                                                      |                                                                                                                                          |
| Type Of Structure (                                                                                                                 | s) AFFECTED (Check all that                                                                                                                                                                                                                     | apply):                                                                                                       |                                                                                                                                           |                                                                                      |                                                                                                                                          |
| HOUSE                                                                                                                               | FENCE                                                                                                                                                                                                                                           | GARAGE                                                                                                        | NON-RESIDENTIAL                                                                                                                           | BUILDING                                                                             | SHED                                                                                                                                     |
| SIGN                                                                                                                                | WALL                                                                                                                                                                                                                                            | OTHER                                                                                                         |                                                                                                                                           |                                                                                      |                                                                                                                                          |
| IF OTHER, PLEASE DESC                                                                                                               |                                                                                                                                                                                                                                                 |                                                                                                               |                                                                                                                                           |                                                                                      |                                                                                                                                          |
| WHAT YEAR WAS THE                                                                                                                   | E STRUCTURE BUILT (IF KNOW                                                                                                                                                                                                                      | vn): 1863                                                                                                     |                                                                                                                                           |                                                                                      |                                                                                                                                          |
| Type Of Proposed V                                                                                                                  | <b>VORK</b> (Check all that apply):                                                                                                                                                                                                             | e.                                                                                                            |                                                                                                                                           |                                                                                      |                                                                                                                                          |
| ADDIT                                                                                                                               | TION ALTERATION                                                                                                                                                                                                                                 | DEMOLITION                                                                                                    | NEW CONSTRUCT                                                                                                                             | TION                                                                                 | REPAIR                                                                                                                                   |
| REPLA                                                                                                                               | ACEMENT   OTHER                                                                                                                                                                                                                                 | _                                                                                                             |                                                                                                                                           |                                                                                      |                                                                                                                                          |
| IF OTHER, PLEASE DESC                                                                                                               |                                                                                                                                                                                                                                                 |                                                                                                               |                                                                                                                                           |                                                                                      |                                                                                                                                          |
| breezeway to matc<br>will have two new a<br>appropriate scale, i<br>that is accessed fro<br>propose two, stone<br>minimal change to | Work: ew 3 car garage that will of the the existing porch detail additional areas to access it has been designed to accome the only daylight side of e-clad, retaining walls to the the vegetation. One small crees are proposed in the accome. | ils. There will be read the new garage commodate one of the 5 sided found left side of the left side would ne | no new entrances off Gradoor entrances. In orde car on the main level a ndation. We are propos new driveway leading to be removed for the | ove Street bur to keep the nd two on a king minimal hot the lower level project. The | It the existing driveway<br>new garage at an<br>ower, below-grade leve<br>ardscaping. We<br>vel. We are proposing<br>a addition of a few |
| BRIEFLY DESCRIBE THI                                                                                                                | E HISTORY OF THE PROPERTY                                                                                                                                                                                                                       | (IF KNOWN):                                                                                                   |                                                                                                                                           |                                                                                      |                                                                                                                                          |
|                                                                                                                                     | ocument for in depth I                                                                                                                                                                                                                          |                                                                                                               | ls.                                                                                                                                       |                                                                                      |                                                                                                                                          |
| THIS APPLICATION FO                                                                                                                 | ORM MUST BE ACCOMPANIE                                                                                                                                                                                                                          | D BY A GENERAL PI                                                                                             | RMIT APPLICATION FORM                                                                                                                     | AND BY THE R                                                                         | EQUIRED                                                                                                                                  |
| SUBMISSION MATERI                                                                                                                   | IALS IDENTIFIED ON THE LOCA                                                                                                                                                                                                                     | AL HISTORIC DISTR                                                                                             | CT APPLICATION REQUIRE                                                                                                                    | MENTS SHEET.                                                                         | INCOMPLETE OR                                                                                                                            |
| INACCURATE APPLICA                                                                                                                  | ATIONS WILL NOT BE ACCEPT                                                                                                                                                                                                                       | ED.                                                                                                           |                                                                                                                                           |                                                                                      |                                                                                                                                          |

#### ZONING INFORMATION

BASEMENT FL

ZONE: SR-1 PLAN DATED: xx

DEED REFERENCE: BOOK 3121 PAGE 266

|              | <b>EXISTING</b> | <u>PROPOSED</u> | REQUIRED   |
|--------------|-----------------|-----------------|------------|
| BUILDINGS    | 2,764 S.F.      | x S.F.          |            |
| STRUCTURES   | 3,130 S.F.      | x S.F.          |            |
| DRIVE        | 4,436 S.F. ±    | <u>x S.F.</u> ± |            |
|              | 7,566 S.F. ±    | x S.F. ±        |            |
| LOT COVERAGE | 6.3%            | x.x%            | (30% MAX.) |
| OPEN SPACE   | 82% ±           | x <b>%</b> ±    | (50% MIN.) |