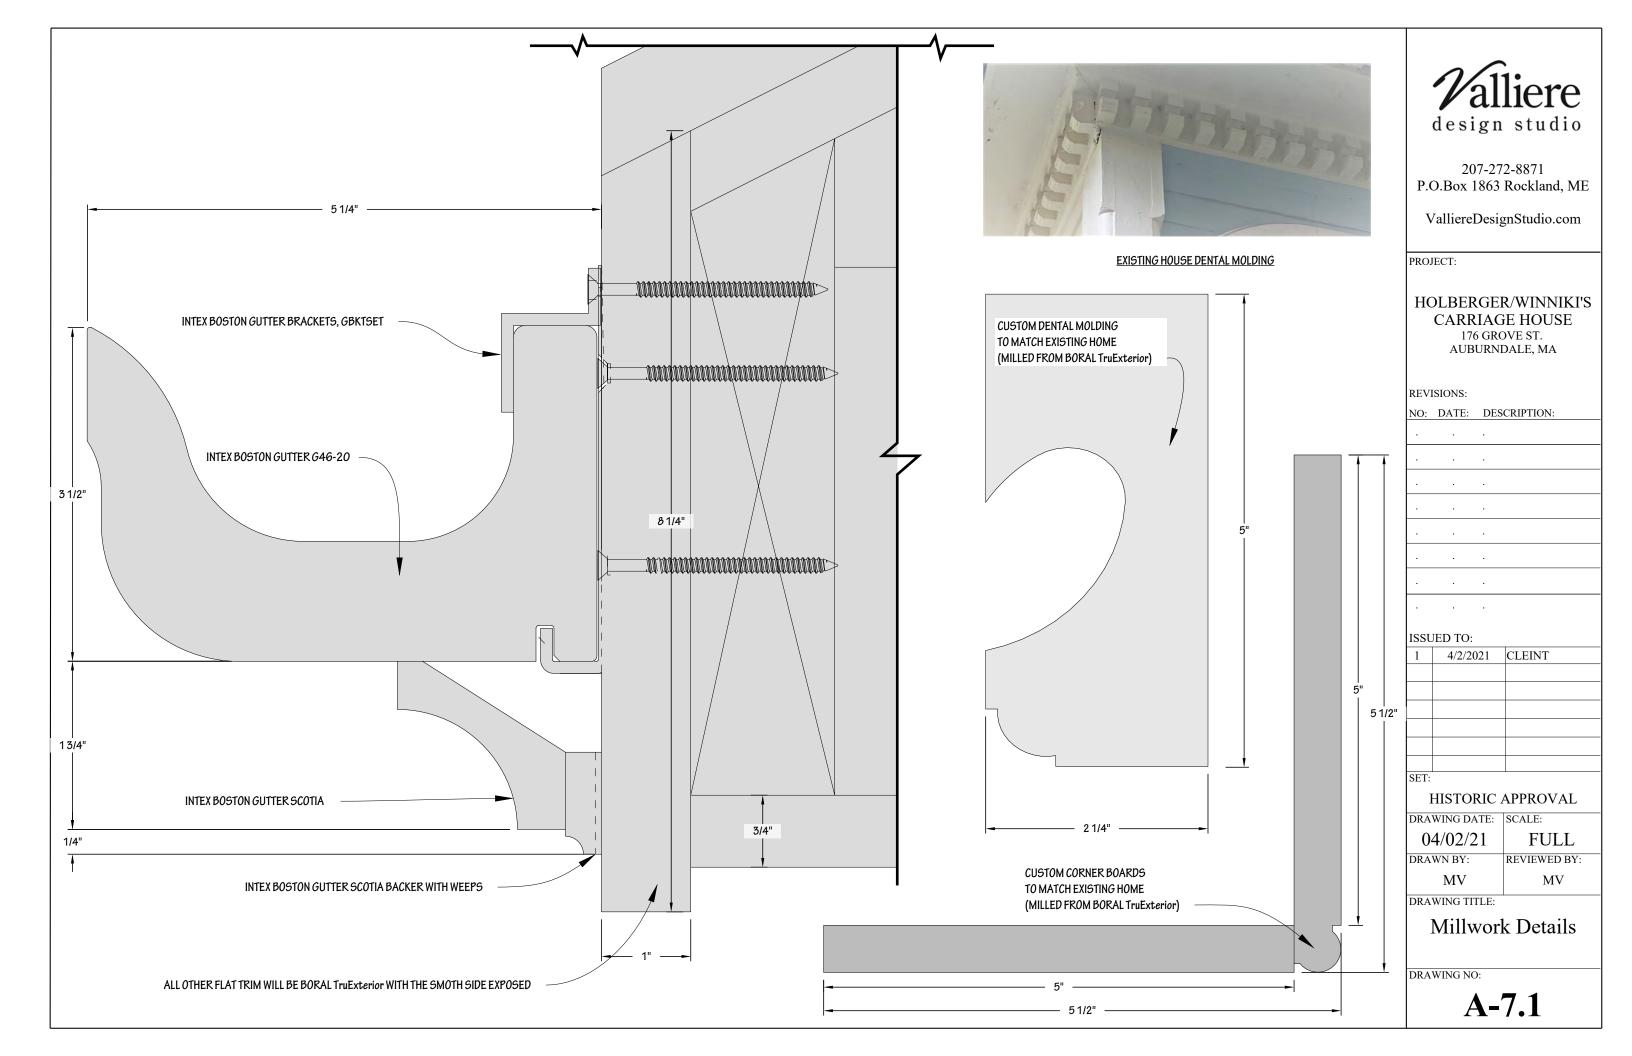

#### OWNER:

BOB WINNIKI AND LAURA HOLBERGER 176 GROVE STREET AUBURNDALE, MA TEL: (508)612-4126 DESIGNER: MARCEL VALLIERE P.O.Box 1863

ROCKLAND, ME 04841 TEL: (207) 272-8871