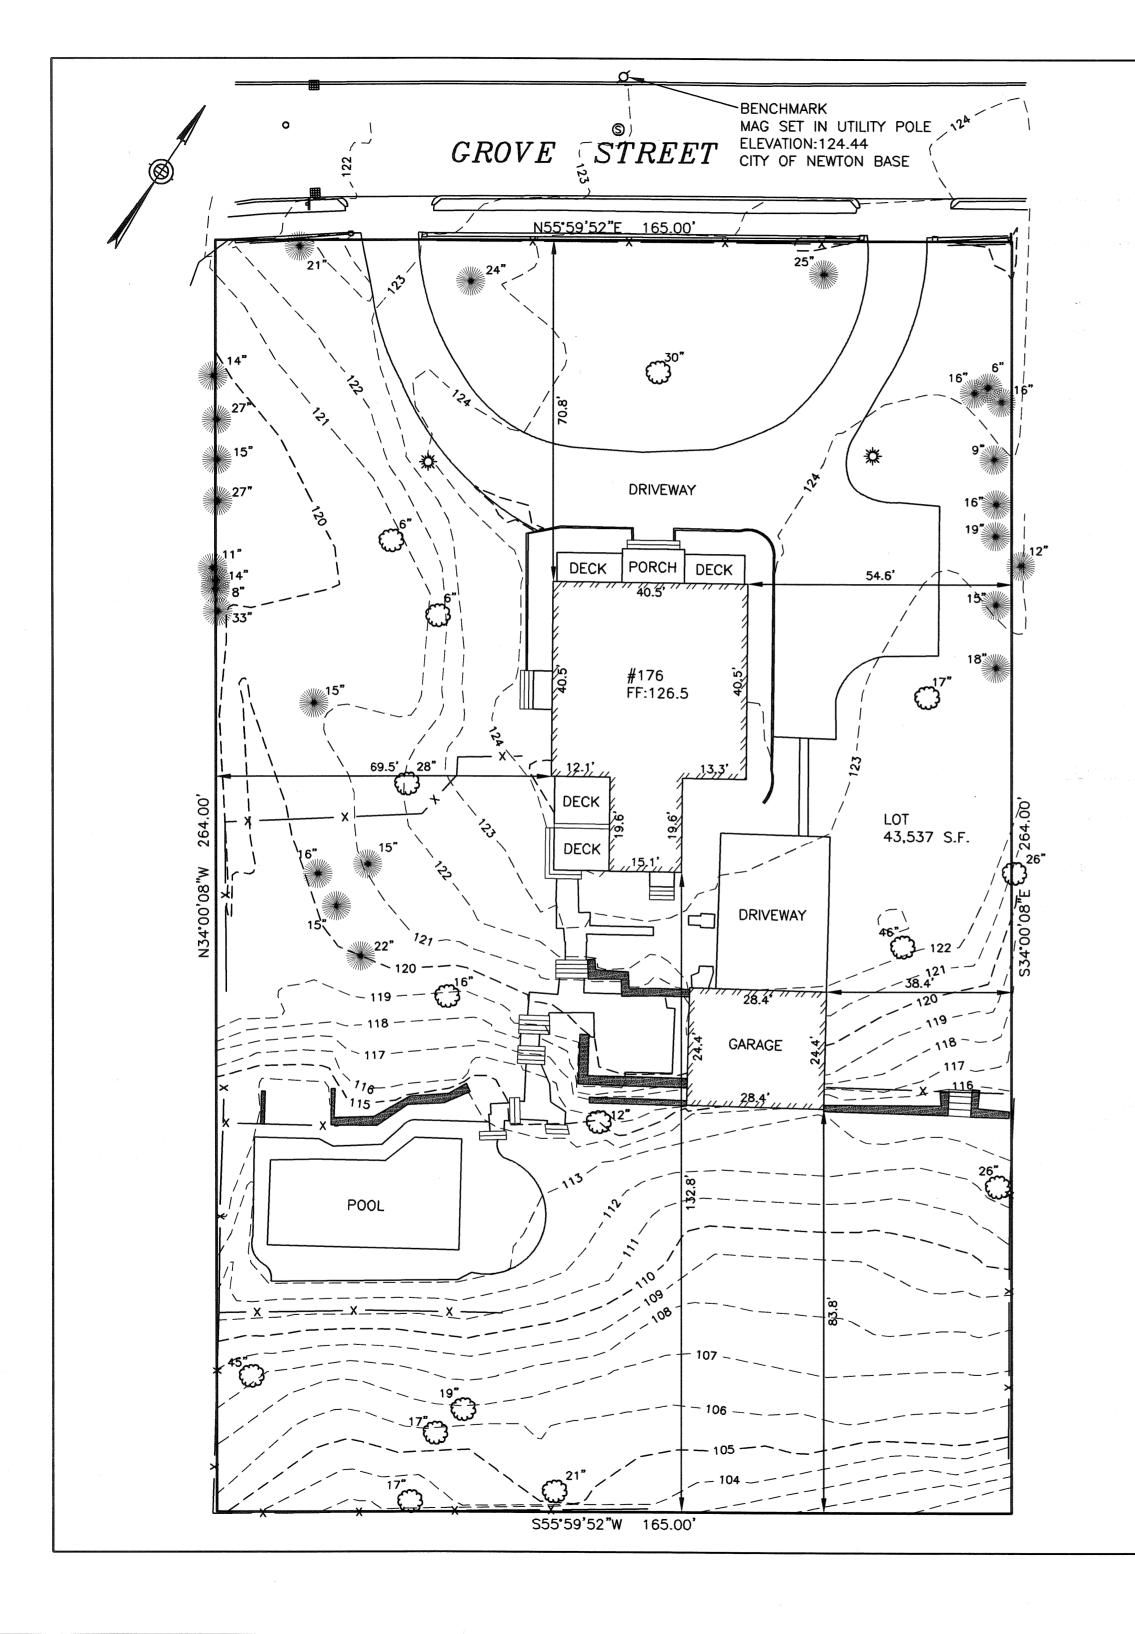

#### ZONING INFORMATION

BASEMENT FL

ZONE: SR-1 PLAN DATED: xx

DEED REFERENCE: BOOK 3121 PAGE 266

|              | <b>EXISTING</b> | <u>PROPOSED</u> | REQUIRED   |
|--------------|-----------------|-----------------|------------|
| BUILDINGS    | 2,764 S.F.      | x S.F.          |            |
| STRUCTURES   | 3,130 S.F.      | x S.F.          |            |
| DRIVE        | 4,436 S.F. ±    | <u>x S.F.</u> ± |            |
|              | 7,566 S.F. ±    | x S.F. ±        |            |
| LOT COVERAGE | 6.3%            | x.x%            | (30% MAX.) |
| OPEN SPACE   | 82% ±           | x <b>%</b> ±    | (50% MIN.) |

ZONING COMPLIANCE DETERMINED BY MUNICIPALITY. AREAS FOR F.A.R. CALCULATION PROVIDED BY ARCHITECT.

#### EVERETT M. BROOKS CO.

SURVEYORS & ENGINEERS
49 LEXINGTON STREET
WEST NEWTON, MA 02465

(617) 527-8750 info@everettbrooks.com

# PLAN OF LAND IN NEWTON, MA

176 GROVE STREET EXISTING CONDITION

SCALE: 1 IN.= 20 FT.

DATE: DECEMBER 10, 2019

DRAWN: GAR

CHECK: BB

REVISIONS:

REVISIONS:

PROJECT NO. 25910

#### SITE COVERAGE:

| PARCEL AREA:                                                                   |                   | 43,573 SF |
|--------------------------------------------------------------------------------|-------------------|-----------|
| BUILDING IMPERVIOUS COVERAGE:<br>BUILDING FOOT PRINT:<br>COVERED PATIOS/DECKS: | 3328 SF<br>286 SF | 3614 SF   |
| PATIOS & DECKS UNCOVERED:                                                      |                   | 2422 SF   |