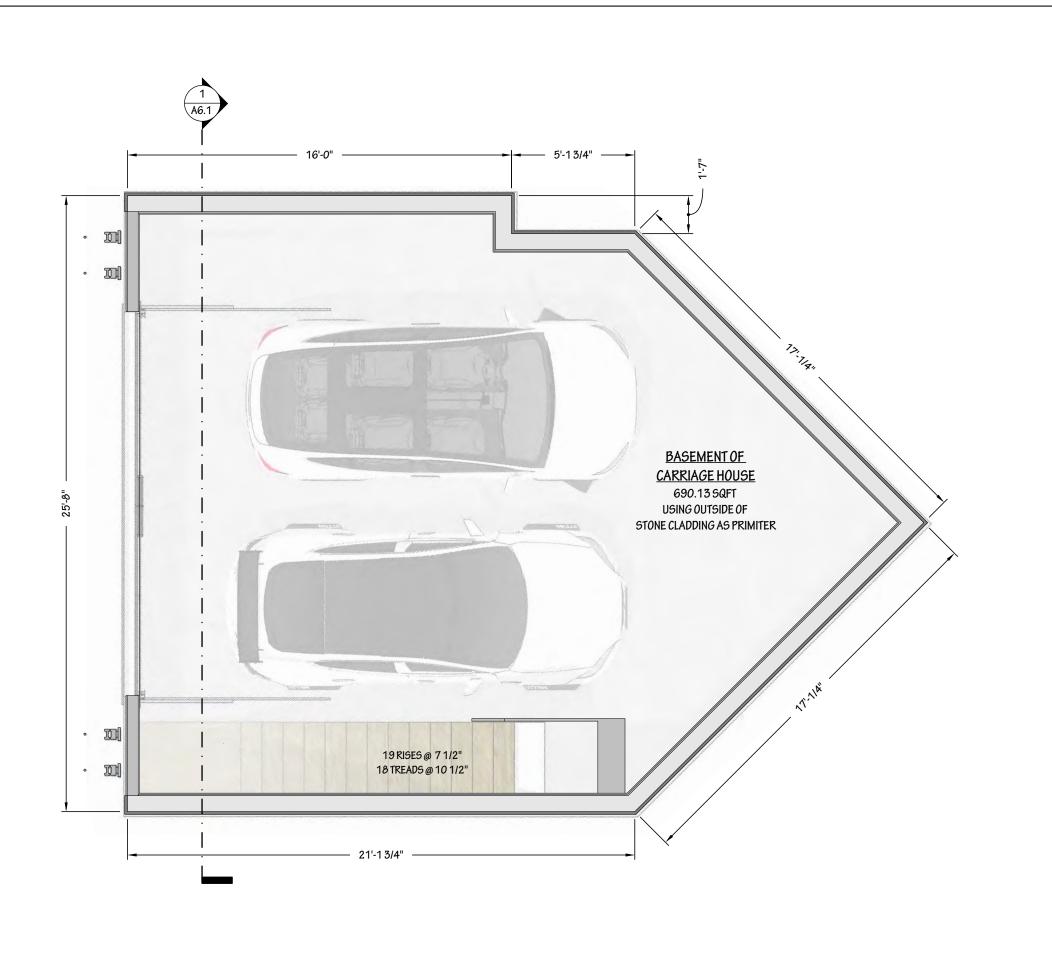

#### **BUILDING AREA:**

FIRST FLOOR:

| SECOND FLOOR:               | 1936 SF |
|-----------------------------|---------|
| THIRD FLOOR:                | 1655 SF |
| TOTAL RESULTING FLOOR AREA: | 5527 SF |
| PROPOSED GARAGE:            | 1360 SF |
| BARN:                       | 2112 SF |
| COVERED DECKS:              | 286 SF  |

#### SITE COVERAGE:

| PARCEL AREA:                                                                   |                   | 43,573 SF |
|--------------------------------------------------------------------------------|-------------------|-----------|
| BUILDING IMPERVIOUS COVERAGE:<br>BUILDING FOOT PRINT:<br>COVERED PATIOS/DECKS: | 3328 SF<br>286 SF | 3614 SF   |
| PATIOS & DECKS UNCOVERED:                                                      |                   | 2422 SF   |