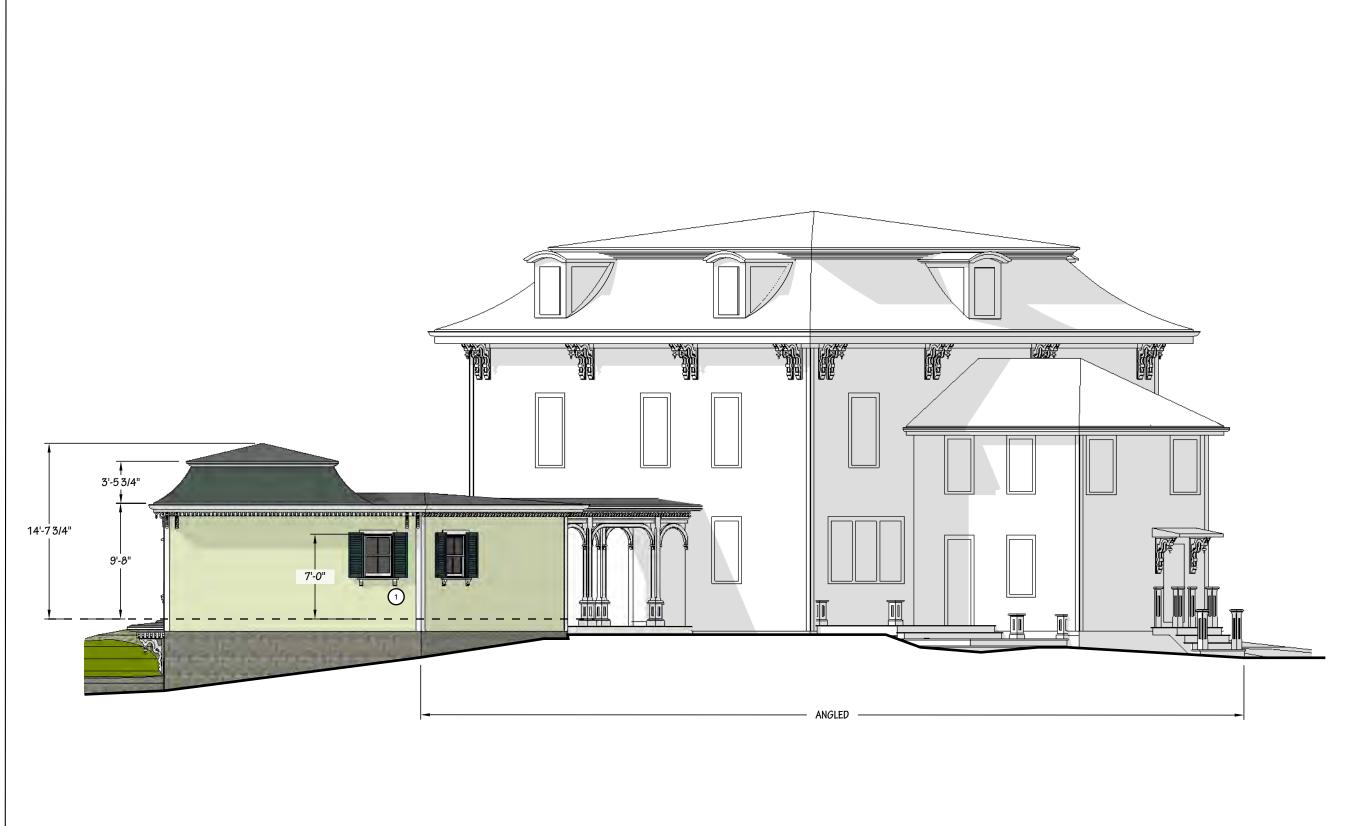

|       |              |  |
|     |       |              |  |
|     |       |              |  |
|     |       |              |  |
|     |       |              |  |
|     |       |              |  |
|     |       |              |  |
|     |       |              |  |

#### ISSUED TO:

| 1 | 4/2/2021 | CLEINT |
|---|----------|--------|
|   |          |        |
|   |          |        |
|   |          |        |
|   |          |        |
|   |          |        |
|   |          |        |
|   |          |        |

HISTORIC APPROVAL

| DRAWING DATE:  | SCALE:       |
|----------------|--------------|
| 04/02/21       | 1/8"=1'-0    |
| DRAWN BY:      | REVIEWED BY: |
| MV             | MV           |
| DDAWING TITLE. |              |

DRAWING TITLE:

**Exterior Elevations** 

DRAWING NO:





ValliereDesignStudio.com

PROJECT:

#### HOLBERGER/WINNIKI'S CARRIAGE HOUSE

176 GROVE ST. AUBURNDALE, MA

REVISIONS:

| NO: | DATE: | DESCRIPTION: |  |
|-----|-------|--------------|--|
|     |       |              |  |
|     |       |              |  |
|     |       |              |  |
|     |       |              |  |
|     |       |              |  |
|     |       |              |  |
|     |       |              |  |
|     |       |              |  |

#### ISSUED TO

| ISSUED TO: |   |          |        |  |
|------------|---|----------|--------|--|
|            | 1 | 4/2/2021 | CLEINT |  |
|            |   |          |        |  |
|            |   |          |        |  |
|            |   |          |        |  |
|            |   |          |        |  |
|            |   |