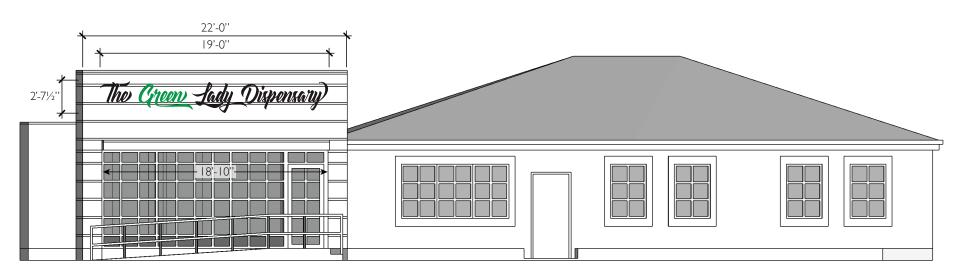

## **BEACON STREET ELEVATION**

SCALE: 1/8" = 1'-0"

Signage is  $2'-7^{3}/4'' \times 19'-0''$ 

Total: 50.27 square feet

COMP SCALE: NTS SWG

740 BEACON ST., NEWTON, MA

THE GREEN LADY DISPENSARY

MARCH