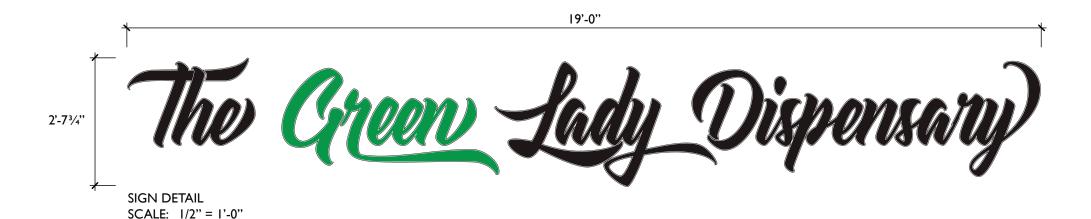

Signage is  $2'-7^{3}/4'' \times 19'-0''$ 

Total: 50.27 square feet

COMP SCALE: NTS SWG

740 BEACON ST., NEWTON, MA

THE GREEN LADY DISPENSARY

MARCH