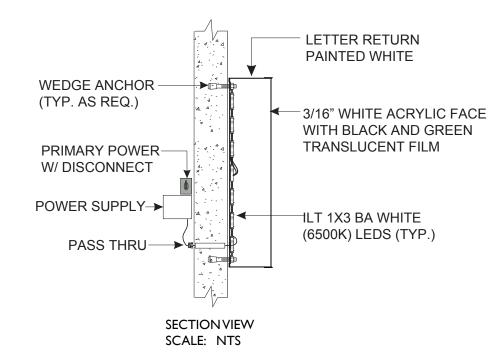

## **Exterior Internally Illuminated Channel Letters**

Furnish and Install (I) one set of individual face-lit channel letters consisting of translucent acrylic faces; Black during the day, illuminates white at night; Green faces will illuminate green at night. Individual channel characters will have aluminum returns and backs, sides painted white. Internal LED illumination with remote power supplies, UL approved. All letters will be mechanically fastened on building fascia via concealed non-corrosive fasteners.