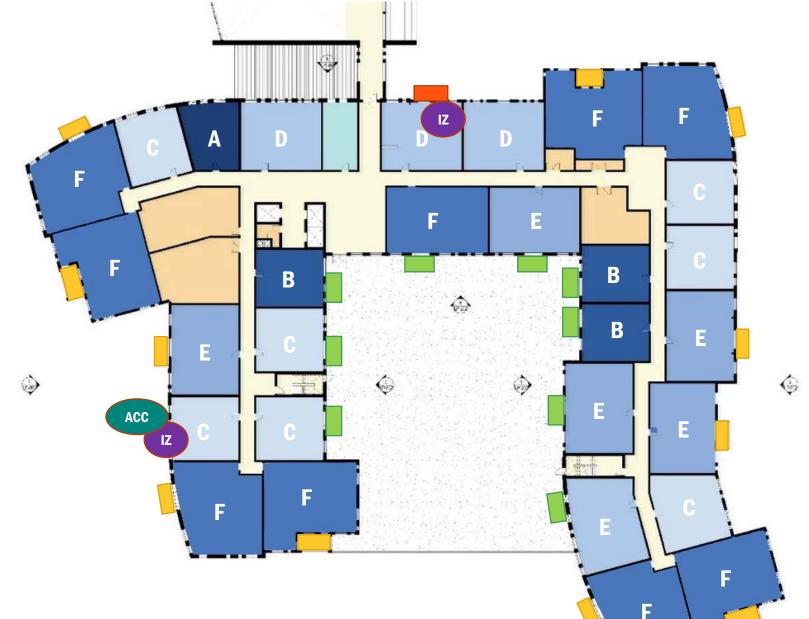

#### **LEVEL 1 PLAN**

|         | No.  | Balc       | Patio |
|---------|------|------------|-------|
| Unit A  | 1    | 0          | 0     |
| Unit B  | 3    | 0          | 3     |
| Unit C  | 7    | 0          | 2     |
| Unit D  | 3    | 1          | 0     |
| Unit E  | 6    | 3          | 3     |
| Unit F  | 9    | 8          | 1     |
| Totals  | 29   | 12         | 9     |
| Percent | 100% | <b>41%</b> | 31%   |

Privatized patio on Level 1 courtyardBalcony included in design/submission

Balcony added as of 02 April