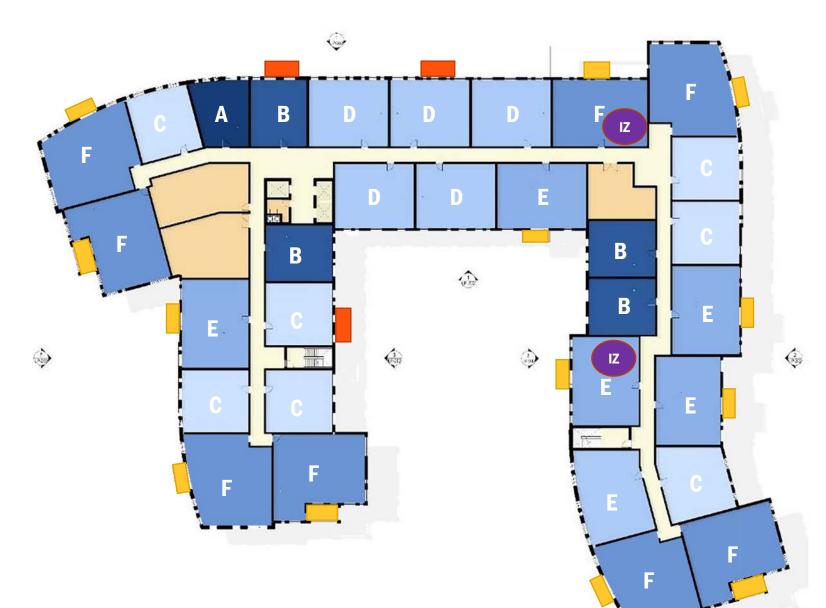

# **LEVEL 6 PLAN**

|         | No.  | Balc |
|---------|------|------|
| Unit A  | 0    | 0    |
| Unit B  | 5    | 1    |
| Unit C  | 6    | 1    |
| Unit D  | 5    | 1    |
| Unit E  | 6    | 5    |
| Unit F  | 3    | 3    |
| Totals  | 25   | 11   |
| Percent | 100% | 44%  |