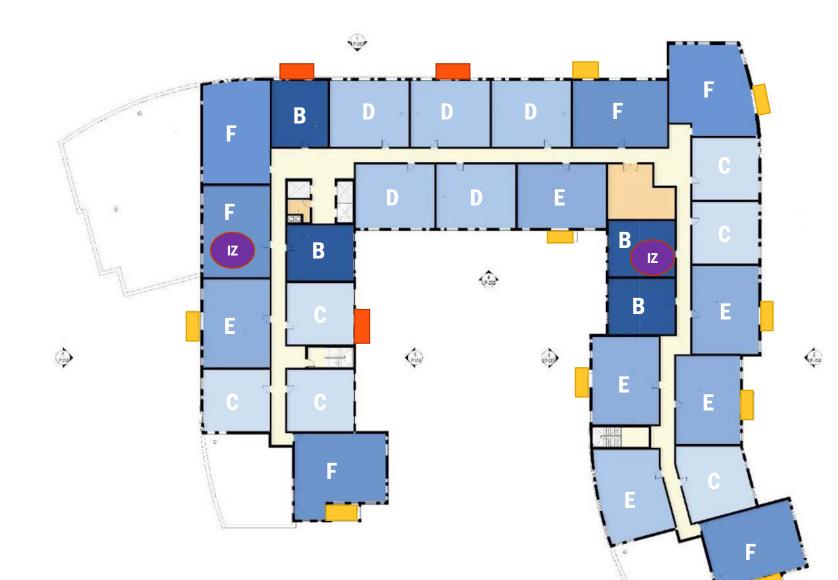

#### **LEVEL 1 PLAN**

|         | No.  | Balc       | Patio |
|---------|------|------------|-------|
| Unit A  | 1    | 0          | 0     |
| Unit B  | 3    | 0          | 3     |
| Unit C  | 7    | 0          | 2     |
| Unit D  | 3    | 1          | 0     |
| Unit E  | 6    | 3          | 3     |
| Unit F  | 9    | 8          | 1     |
| Totals  | 29   | 12         | 9     |
| Percent | 100% | <b>41%</b> | 31%   |