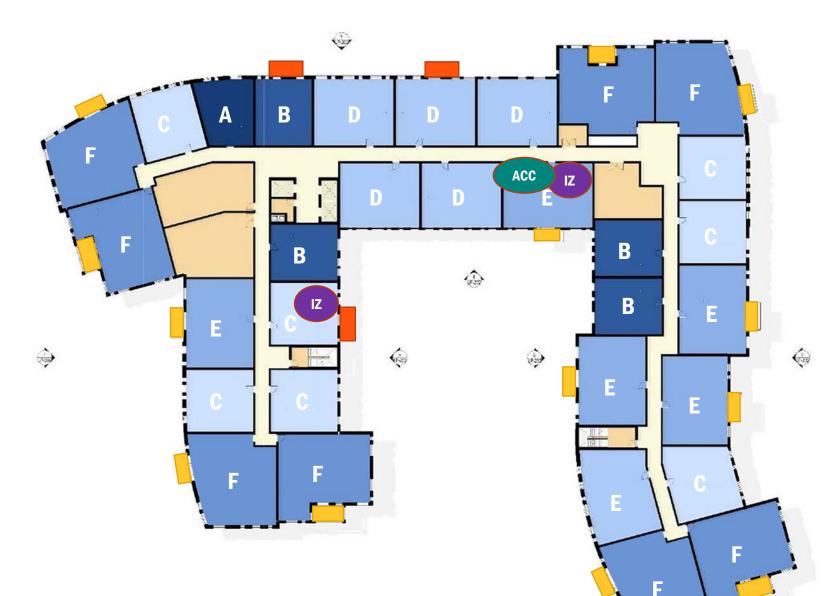

#### **LEVEL 5 PLAN**

|         | No.  | Balc |
|---------|------|------|
| Unit A  | 0    | 0    |
| Unit B  | 4    | 1    |
| Unit C  | 6    | 1    |
| Unit D  | 5    | 1    |
| Unit E  | 6    | 5    |
| Unit F  | 6    | 4    |
| Totals  | 27   | 12   |
| Percent | 100% | 44%  |

Balcony included in design/submission