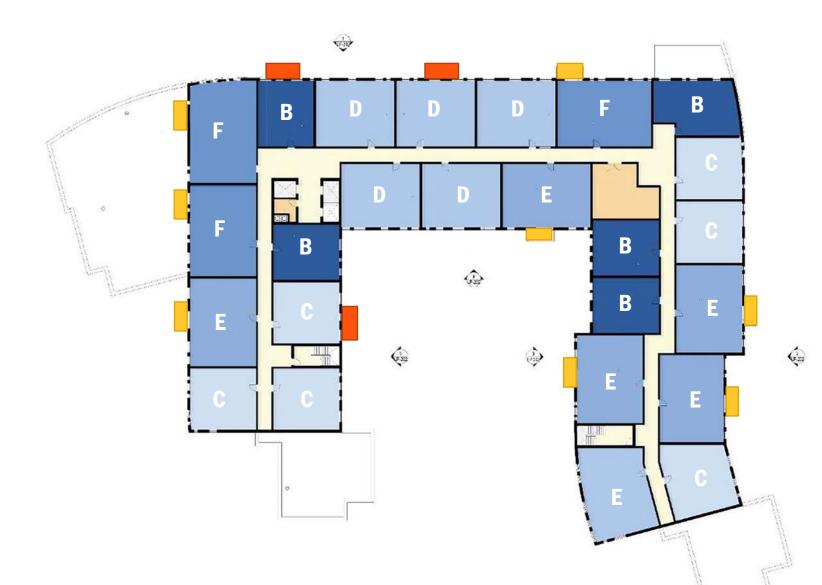

# **LEVEL 2 PLAN**

|         | No.  | Balc       |
|---------|------|------------|
| Unit A  | 1    | 0          |
| Unit B  | 4    | 1          |
| Unit C  | 7    | 1          |
| Unit D  | 5    | 1          |
| Unit E  | 6    | 5          |
| Unit F  | 8    | 8          |
| Totals  | 31   | 16         |
| Percent | 100% | <b>52%</b> |

# **LEVEL 3 PLAN**

|         | No.  | Balc       |
|---------|------|------------|
| Unit A  | 1    | 0          |
| Unit B  | 4    | 1          |
| Unit C  | 7    | 1          |
| Unit D  | 5    | 1          |
| Unit E  | 6    | 5          |
| Unit F  | 8    | 8          |
| Totals  | 31   | 16         |
| Percent | 100% | <b>52%</b> |

# **LEVEL 4 PLAN**

|         | No.  | Balc       |
|---------|------|------------|
| Unit A  | 1    | 0          |
| Unit B  | 4    | 1          |
| Unit C  | 7    | 1          |
| Unit D  | 5    | 1          |
| Unit E  | 6    | 5          |
| Unit F  | 8    | 8          |
| Totals  | 31   | 16         |
| Percent | 100% | <b>52%</b> |