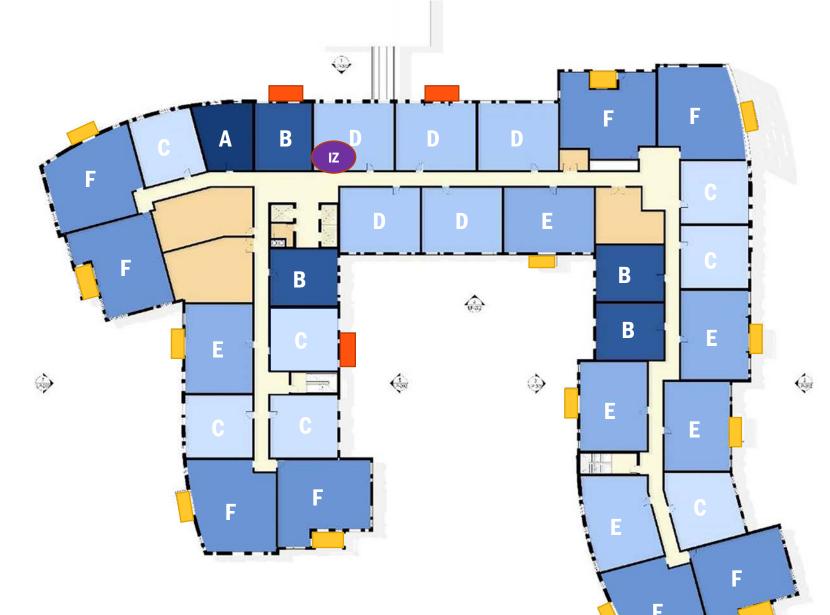

# **LEVEL 2 PLAN**

|         | No.  | Balc       |
|---------|------|------------|
| Unit A  | 1    | 0          |
| Unit B  | 4    | 1          |
| Unit C  | 7    | 1          |
| Unit D  | 5    | 1          |
| Unit E  | 6    | 5          |
| Unit F  | 8    | 8          |
| Totals  | 31   | 16         |
| Percent | 100% | <b>52%</b> |

# **LEVEL 3 PLAN**

|         | No.  | Balc       |
|---------|------|------------|
| Unit A  | 1    | 0          |
| Unit B  | 4    | 1          |
| Unit C  | 7    | 1          |
| Unit D  | 5    | 1          |
| Unit E  | 6    | 5          |
| Unit F  | 8    | 8          |
| Totals  | 31   | 16         |
| Percent | 100% | <b>52%</b> |

# **LEVEL 4 PLAN**

|         | No.  | Balc       |
|---------|------|------------|
| Unit A  | 1    | 0          |
| Unit B  | 4    | 1          |
| Unit C  | 7    | 1          |
| Unit D  | 5    | 1          |
| Unit E  | 6    | 5          |
| Unit F  | 8    | 8          |
| Totals  | 31   | 16         |
| Percent | 100% | <b>52%</b> |