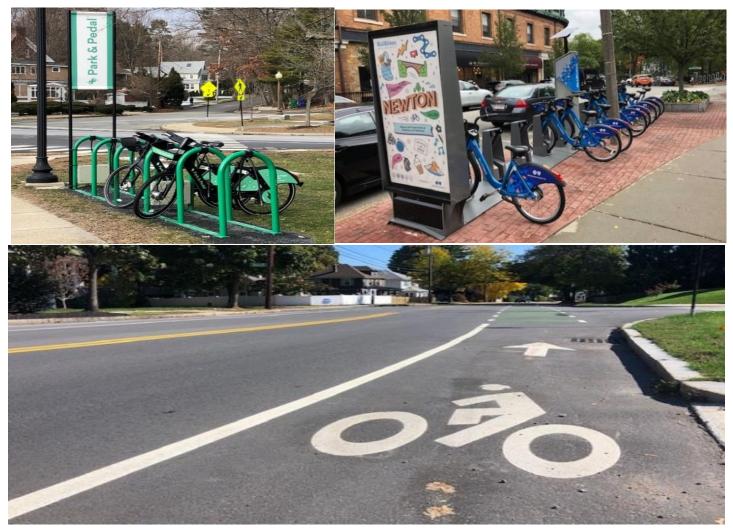

## Mayor Ruthanne Fuller and the City of Newton present the Bikes, Bike racks and Bike Lanes

Investing Now for Newton's Future

The City has installed three Park and Pedal electric bike rental stations and eight Bluebikes bike share stations around the city. 28 bike racks have been installed at village centers and 35 bike racks at schools. Two bike shelters have also been installed. 4.7 miles of bike lanes have been installed in the city