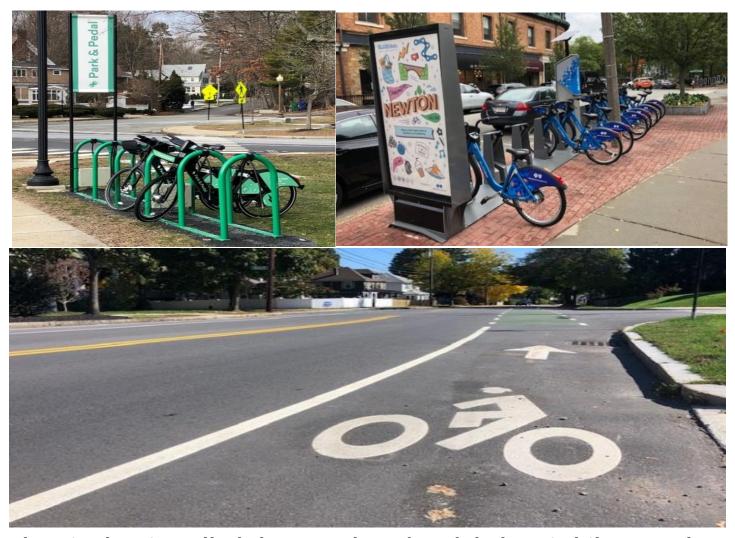

## Mayor Ruthanne Fuller and the City of Newton Present Bikes, Bike Racks and Bike Lanes

Investing Now for Newton's Future

The City has installed three Park and Pedal electric bike rental stations and eight Bluebikes bike share stations around the City. 28 bike racks have been installed at village centers and 35 bike racks at schools. Two bike shelters and 4.7 miles of bike lanes have also been installed.