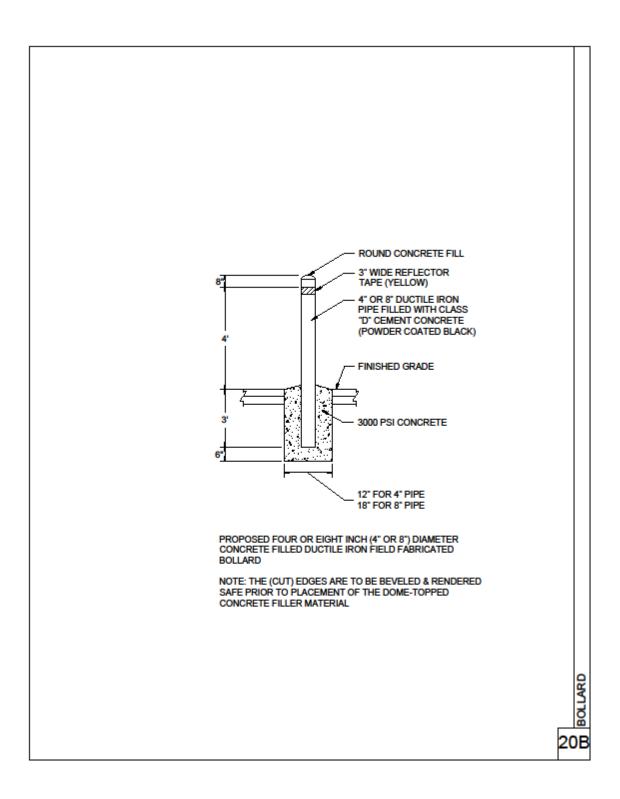

The work under this Contract shall consist of furnishing all necessary labor, materials and equipment required to remove existing parking meter poles, install new signs and sign posts, and install bollards, as described in the Project Manual (unless specifically indicated as not to be done), and all other work as directed by the City Engineer. The work shall be performed at multiple municipal locations throughout the City of Newton.