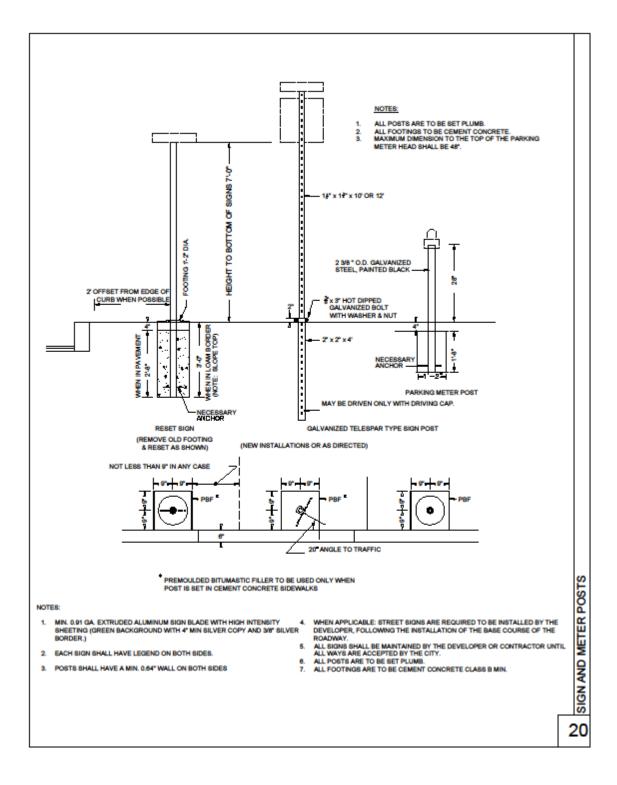

The work under this Contract shall consist of furnishing all necessary labor, materials and equipment required to remove existing parking meter poles, install new signs and sign posts, and install bollards, as described in the Project Manual (unless specifically indicated as not to be done), and all other work as directed by the City Engineer. The work shall be performed at multiple municipal locations throughout the City of Newton.