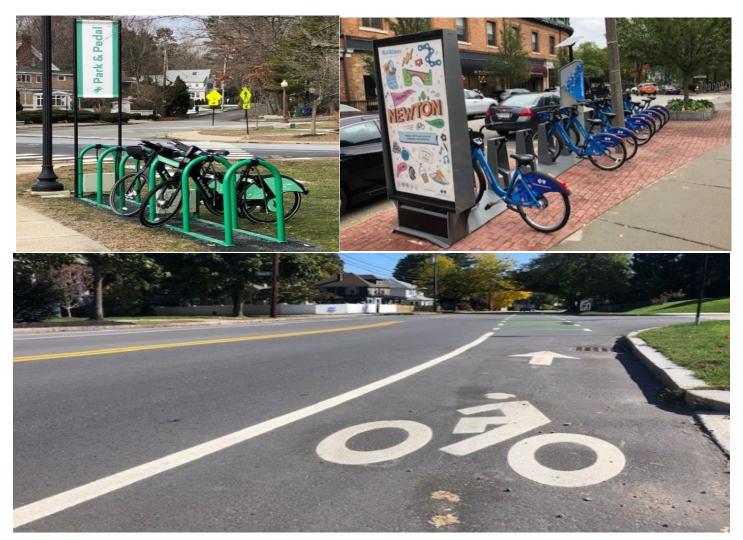

## Mayor Ruthanne Fuller and the City of Newton present the Bike Share, Bike racks and Bike Lanes

Investing Now for Newton's Future

The City has installed three Park and Pedal electric bike rental stations and eight Bluebikes bike share stations around the city. 28 bike racks have been installed at village centers and 35 bike racks at schools. Two bike shelters have also been installed. 4.7 miles of bike lanes have been installed in the city