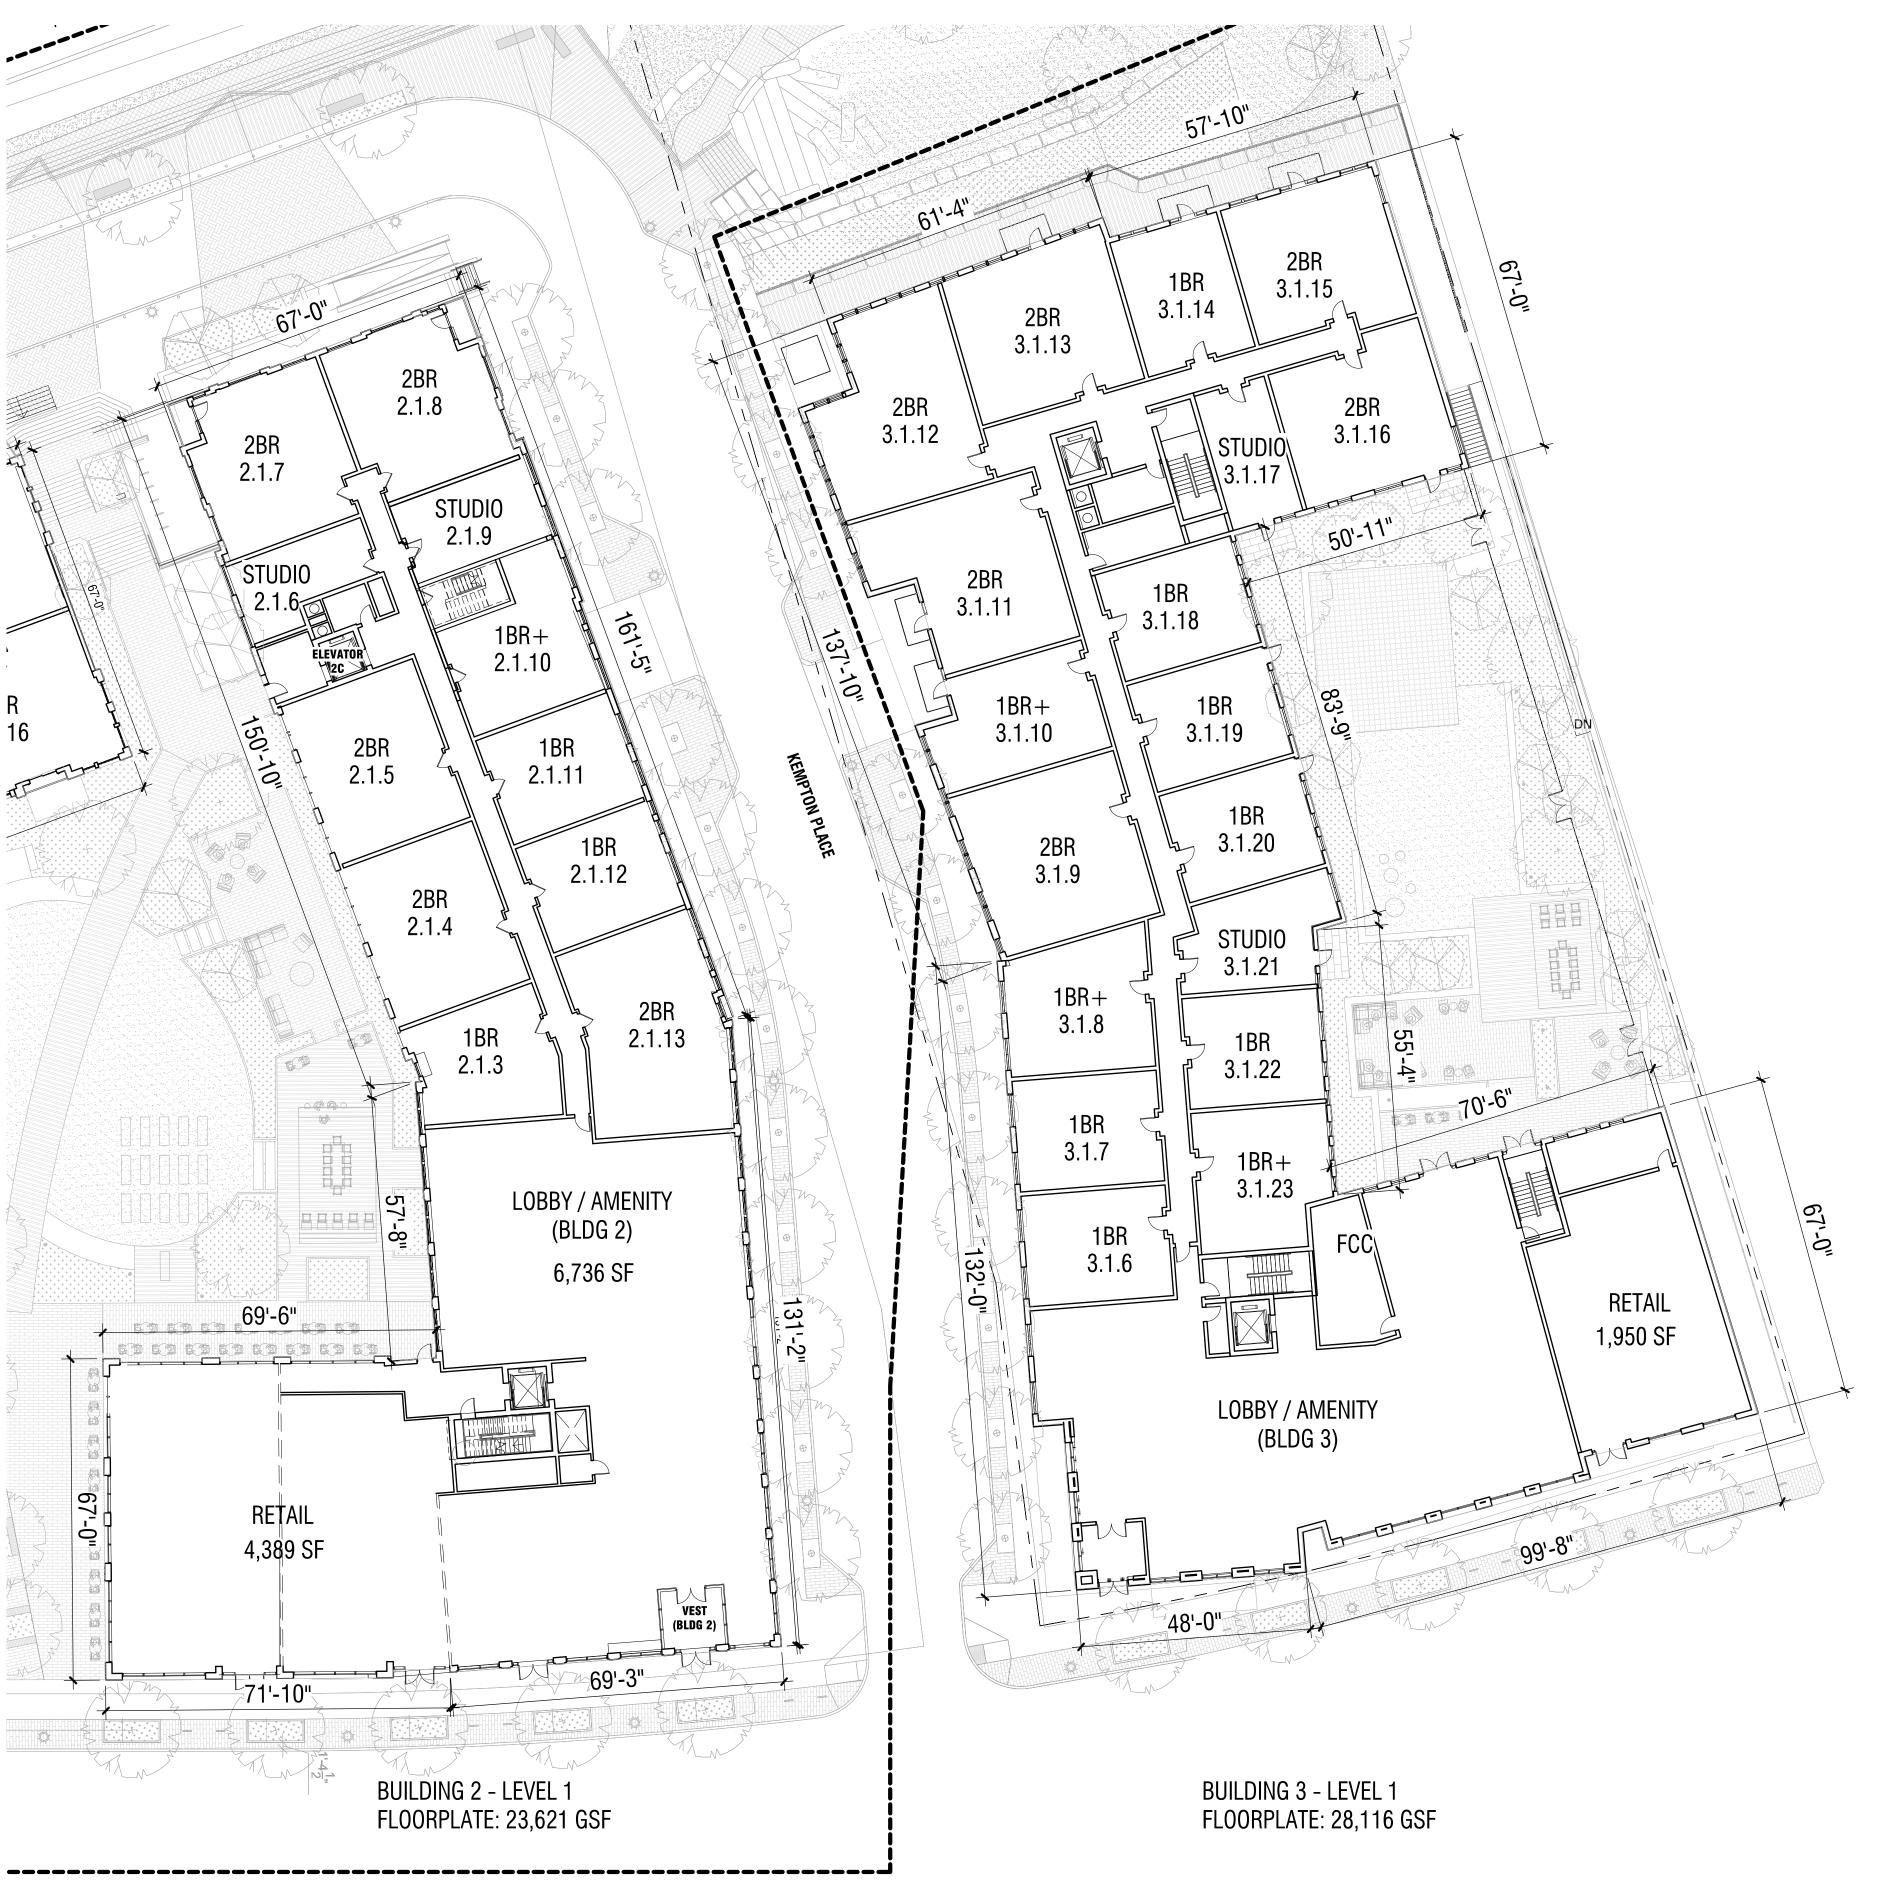

ETY IMPROVEMENTS

OPTIMIZES INFRASTRUCTURE

IMPROVED STORMWATER TREATMENT

CHEESECAKE BROOK FLOOD PLAIN IMPROVEMENTS UNCHANGED



# **Sustainablilty**

- Sustainable Site Design and ecosystem improvements
- Designed to LEED Gold Level
- Electrification of the residential portions of the project to reduce fossil fuel dependence
- 10% EV Charging Stations and 10% EV ready
- Embodied Carbon Analysis guiding material selections
- Passive House Feasibility Study and Energy Modeling to inform design and construction approach
- Solar Panel Study analyzing potential utilization of photovoltaic energy



Dunstan East Newton, Massachusetts

#### PREVIOUSLY APPROVED FIGURE GROUND PLAN

JUNE 10, 2021

MARKMENT

ELKUS MANFREDI

ARCHITECTS





#### PROPOSED FIGURE GROUND PLAN

JUNE 10, 2021

MARKMENT



PREVIOUSLY APPROVED

DUNSTAN EAST Newton, Massachusetts



N ()

JUNE 10, 2021





PREVIOUSLY APPROVED

DUNSTAN EAST Newton, Massachusetts



JUNE 10, 2021





BUILDING 2 & 3 - LEVEL 3 PLAN

0 10 20 40

Ň

JUNE 10, 2021





Dunstan East Newton, Massachusetts

#### BUILDING 2 & 3 - LEVEL 4 PLAN

N ()







Dunstan East Newton, Massachusetts

### BUILDING 2 & 3 - LEVEL 5 PLAN

N ()

JUNE 10, 2021





PREVIOUSLY APPROVED

-

Dunstan East Newton, Massachusetts

### BUILDING 2 & 3 - LEVEL 6 PLAN



N ()

JUNE 10, 2021





Newton, Massachusetts

### Section Diagram 1

JUNE 10, 2021







Newton, Massachusetts

### Section Diagram 2

JUNE 10, 2021







Newton, Massachusetts

#### SECTION DIAGRAM THROUGH NEWTON HILL

JUNE 10, 2021



#### **SEPTEMBER 21**

DUNSTAN EAST Newton, Massachus