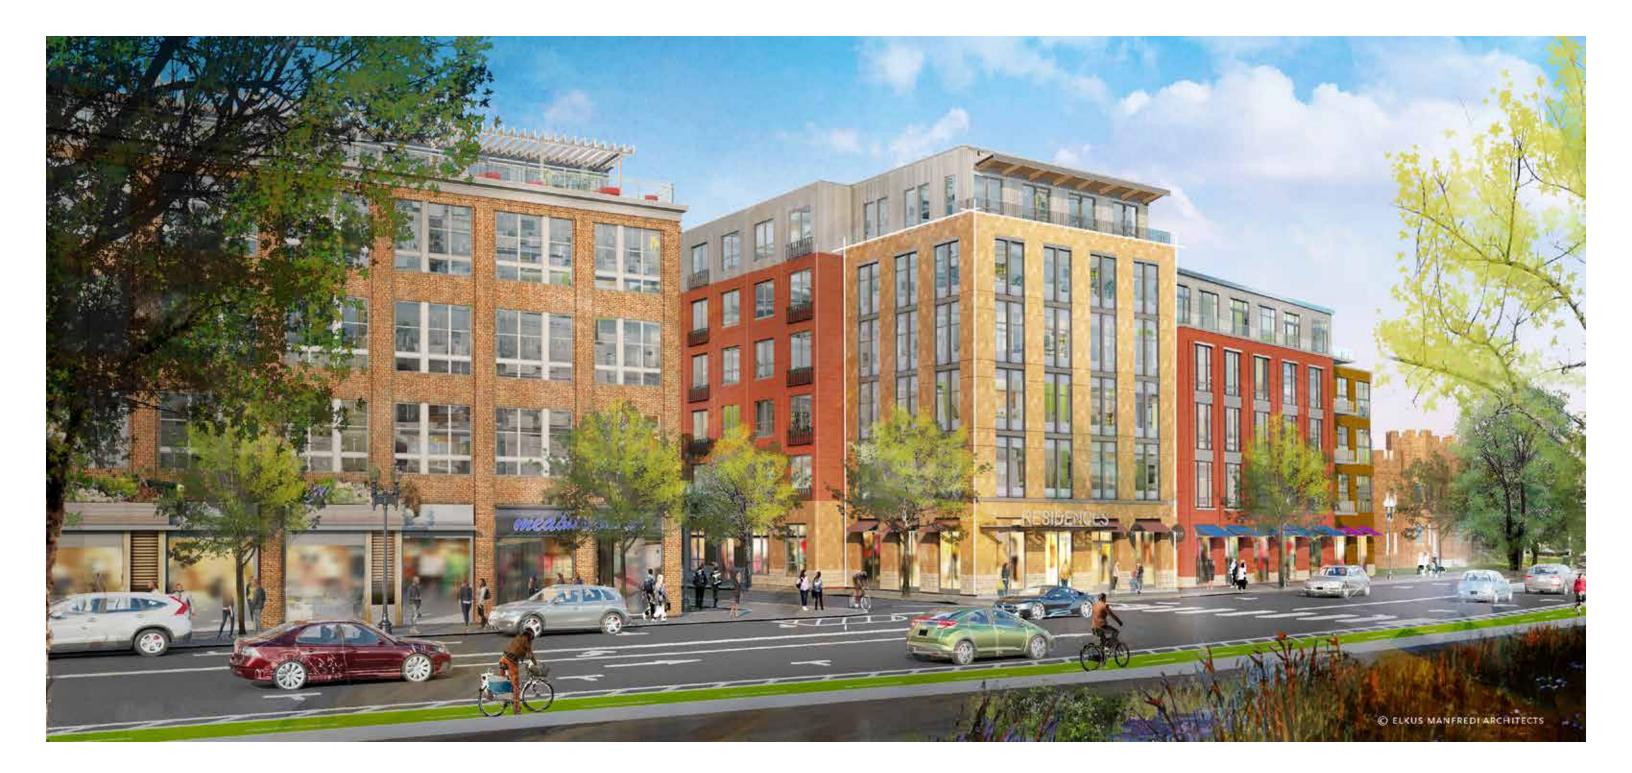

PROPOSED BUILDING 3 - WASHINGTON STREET

DUNSTAN EAST Newton, Massachusetts

WASHINGTON STREET ELEVATION - BUILDING 3

JUNE 10, 2021

PROPOSED BUILDING 3 - WASHINGTON STREET

DUNSTAN EAST Newton, Massachusetts

KEMPTON STREET ELEVATION - BUILDING 3