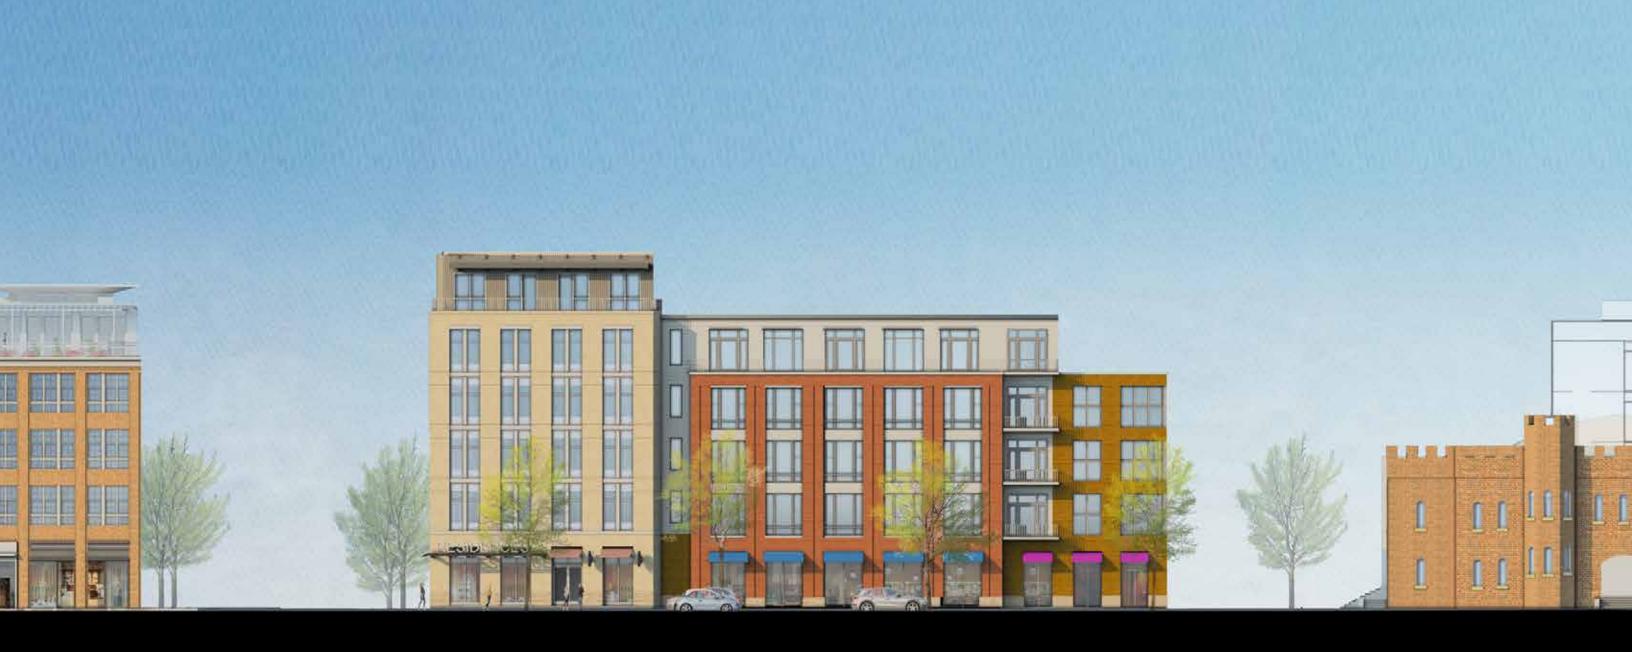

PROPOSED BUILDING 3 - WASHINGTON STREET

DUNSTAN EAST Newton, Massachusetts

WASHINGTON STREET ELEVATION - BUILDING 3

JUNE 10, 2021

PROPOSED BUILDING 3 - WASHINGTON STREET

DUNSTAN EAST Newton, Massachusetts

KEMPTON STREET ELEVATION - BUILDING 3