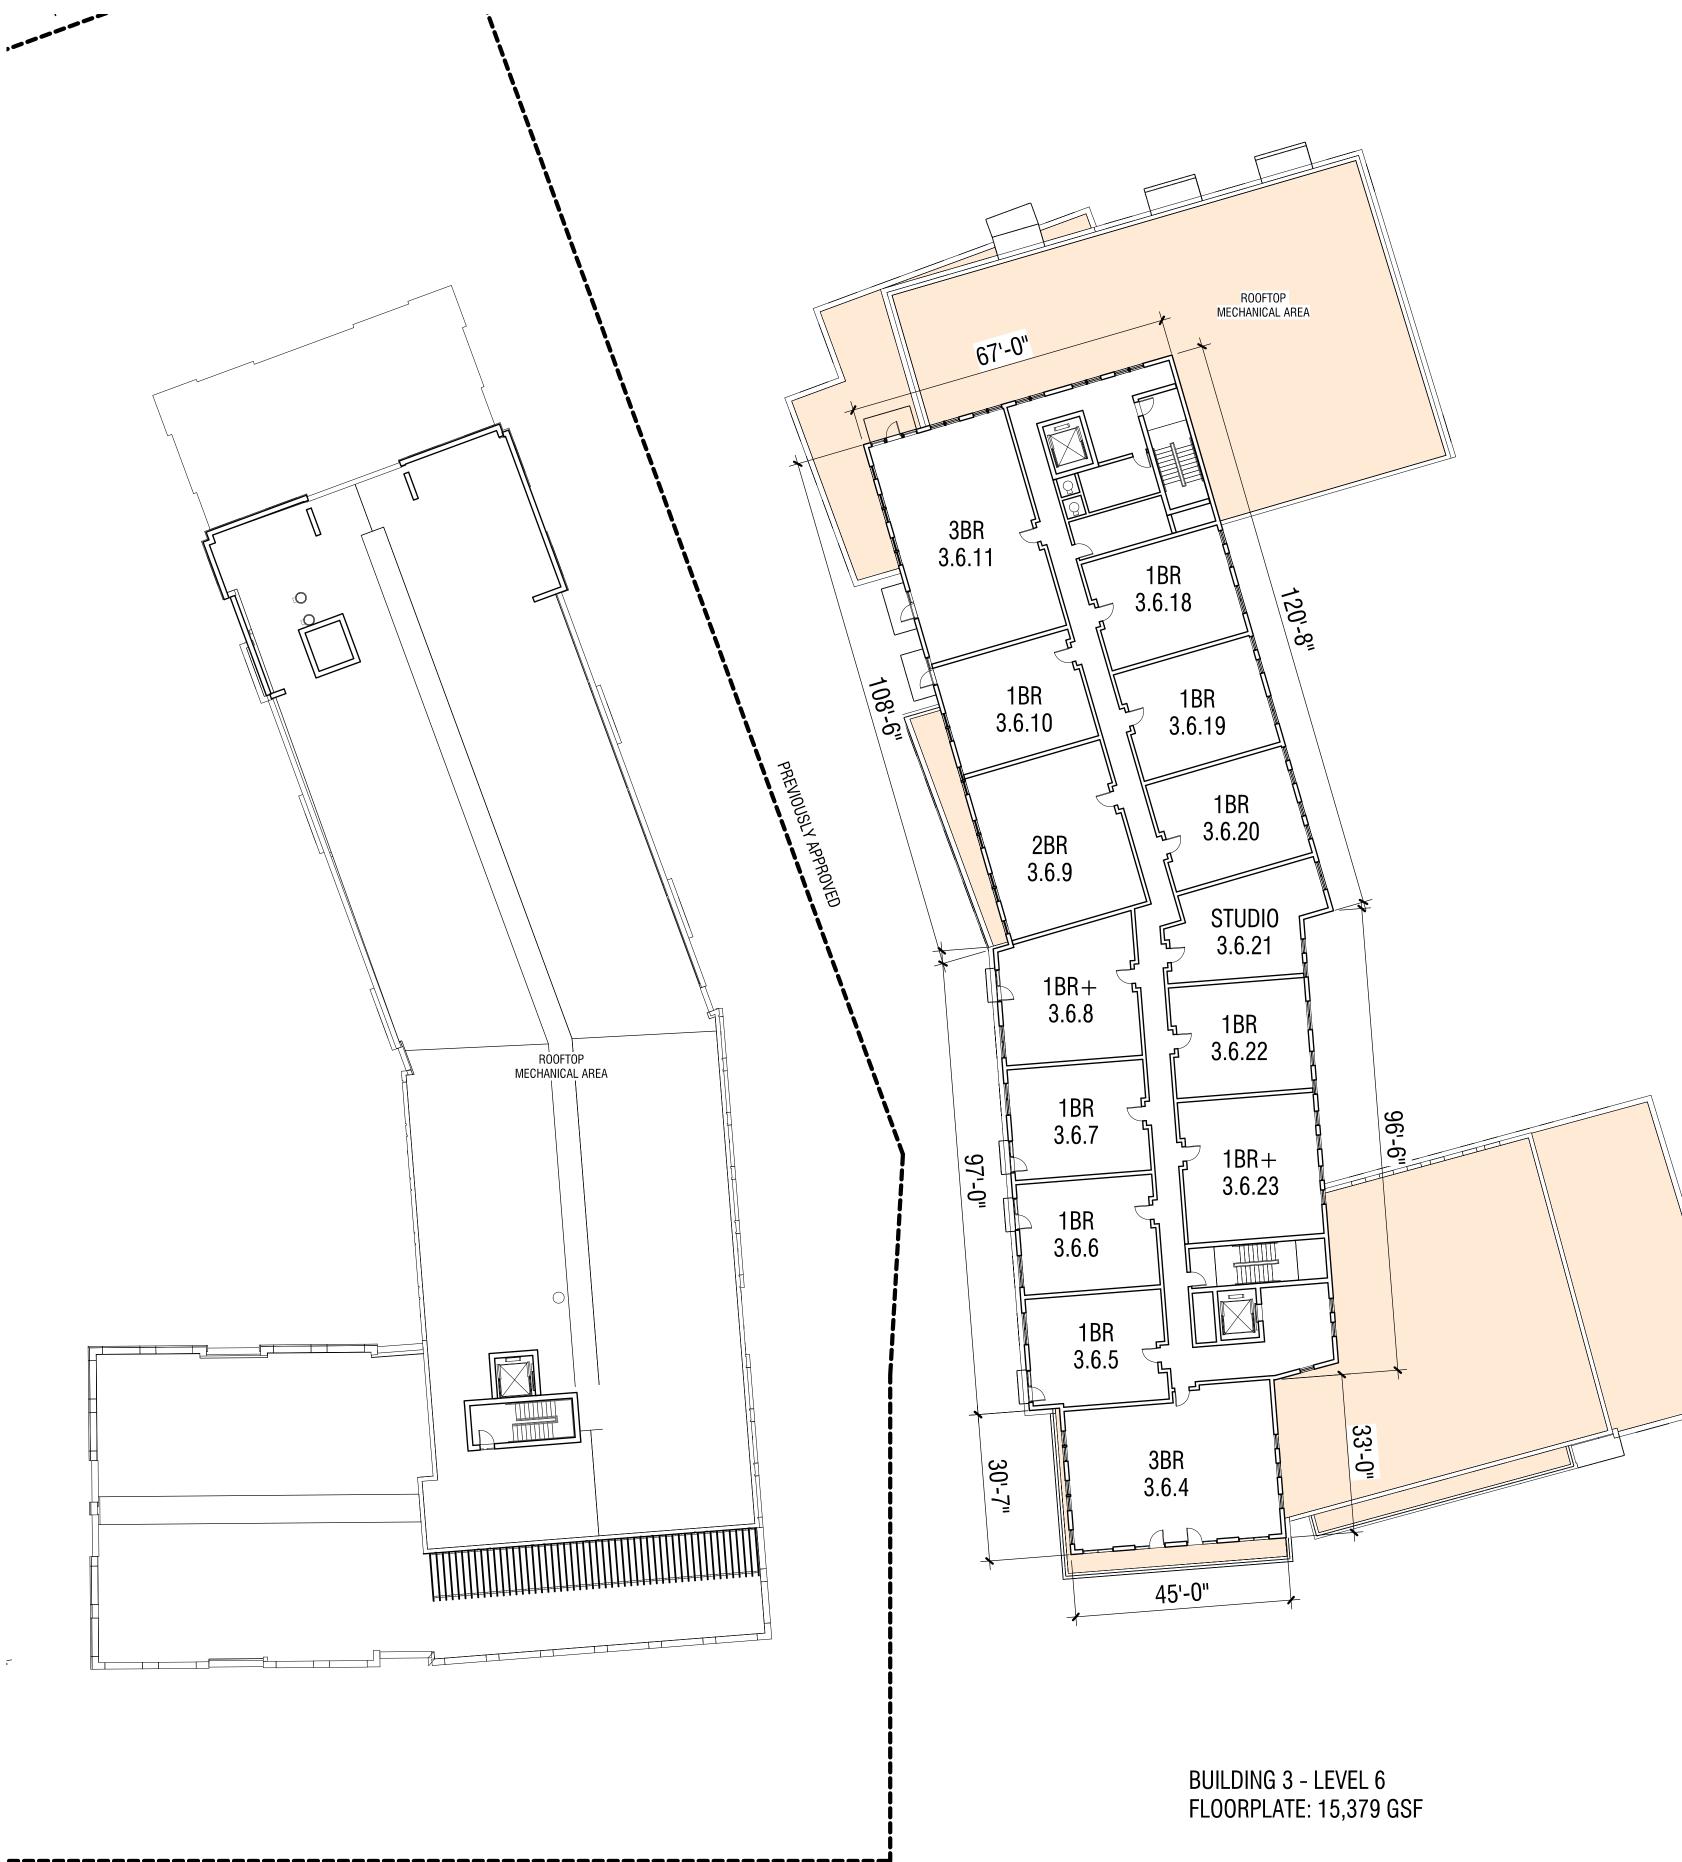

material selections
- Passive House Feasibility Study and Energy Modeling to inform design and construction approach
- Solar Panel Study analyzing potential utilization of photovoltaic energy



Dunstan East Newton, Massachusetts

#### PREVIOUSLY APPROVED FIGURE GROUND PLAN

JUNE 10, 2021

MARKMENT

ELKUS MANFREDI

ARCHITECTS





#### PROPOSED FIGURE GROUND PLAN

JUNE 10, 2021

MARKMENT



PREVIOUSLY APPROVED

DUNSTAN EAST Newton, Massachusetts



N ()

JUNE 10, 2021





PREVIOUSLY APPROVED

DUNSTAN EAST Newton, Massachusetts



JUNE 10, 2021





BUILDING 2 & 3 - LEVEL 3 PLAN

0 10 20 40

Ň

JUNE 10, 2021





Dunstan East Newton, Massachusetts

#### BUILDING 2 & 3 - LEVEL 4 PLAN

N ()







Dunstan East Newton, Massachusetts

### BUILDING 2 & 3 - LEVEL 5 PLAN

N ()

JUNE 10, 2021





PREVIOUSLY APPROVED

-

Dunstan East Newton, Massachusetts

### BUILDING 2 & 3 - LEVEL 6 PLAN



N ()

JUNE 10, 2021





Newton, Massachusetts

### Section Diagram 1

JUNE 10, 2021







Newton, Massachusetts

### Section Diagram 2

JUNE 10, 2021







Newton, Massachusetts

#### SECTION DIAGRAM THROUGH NEWTON HILL

JUNE 10, 2021



#### **SEPTEMBER 21**

DUNSTAN EAST Newton, Massachusetts

SHADOW STUDY MAY 26, 2021





SEPTEMBER 21 - SHADOW STUDY MAY 26, 2021





SEPTEMBER 21 - SHADOW STUDY MAY 26, 2021





SEPTEMBER 21 - SHADOW STUDY MAY 26, 2021



MARKMENT

#### DECEMBER 21

DUNSTAN EAST Newton, Massachusetts

SHADOW STUDY MAY 26, 2021





DECEMBER 21 - SHADOW STUDY MAY 26, 2021







DECEMBER 21 - SHADOW STUDY MAY 26, 2021



MARK



DECEMBER 21 - SHADOW STUDY MAY 26, 2021