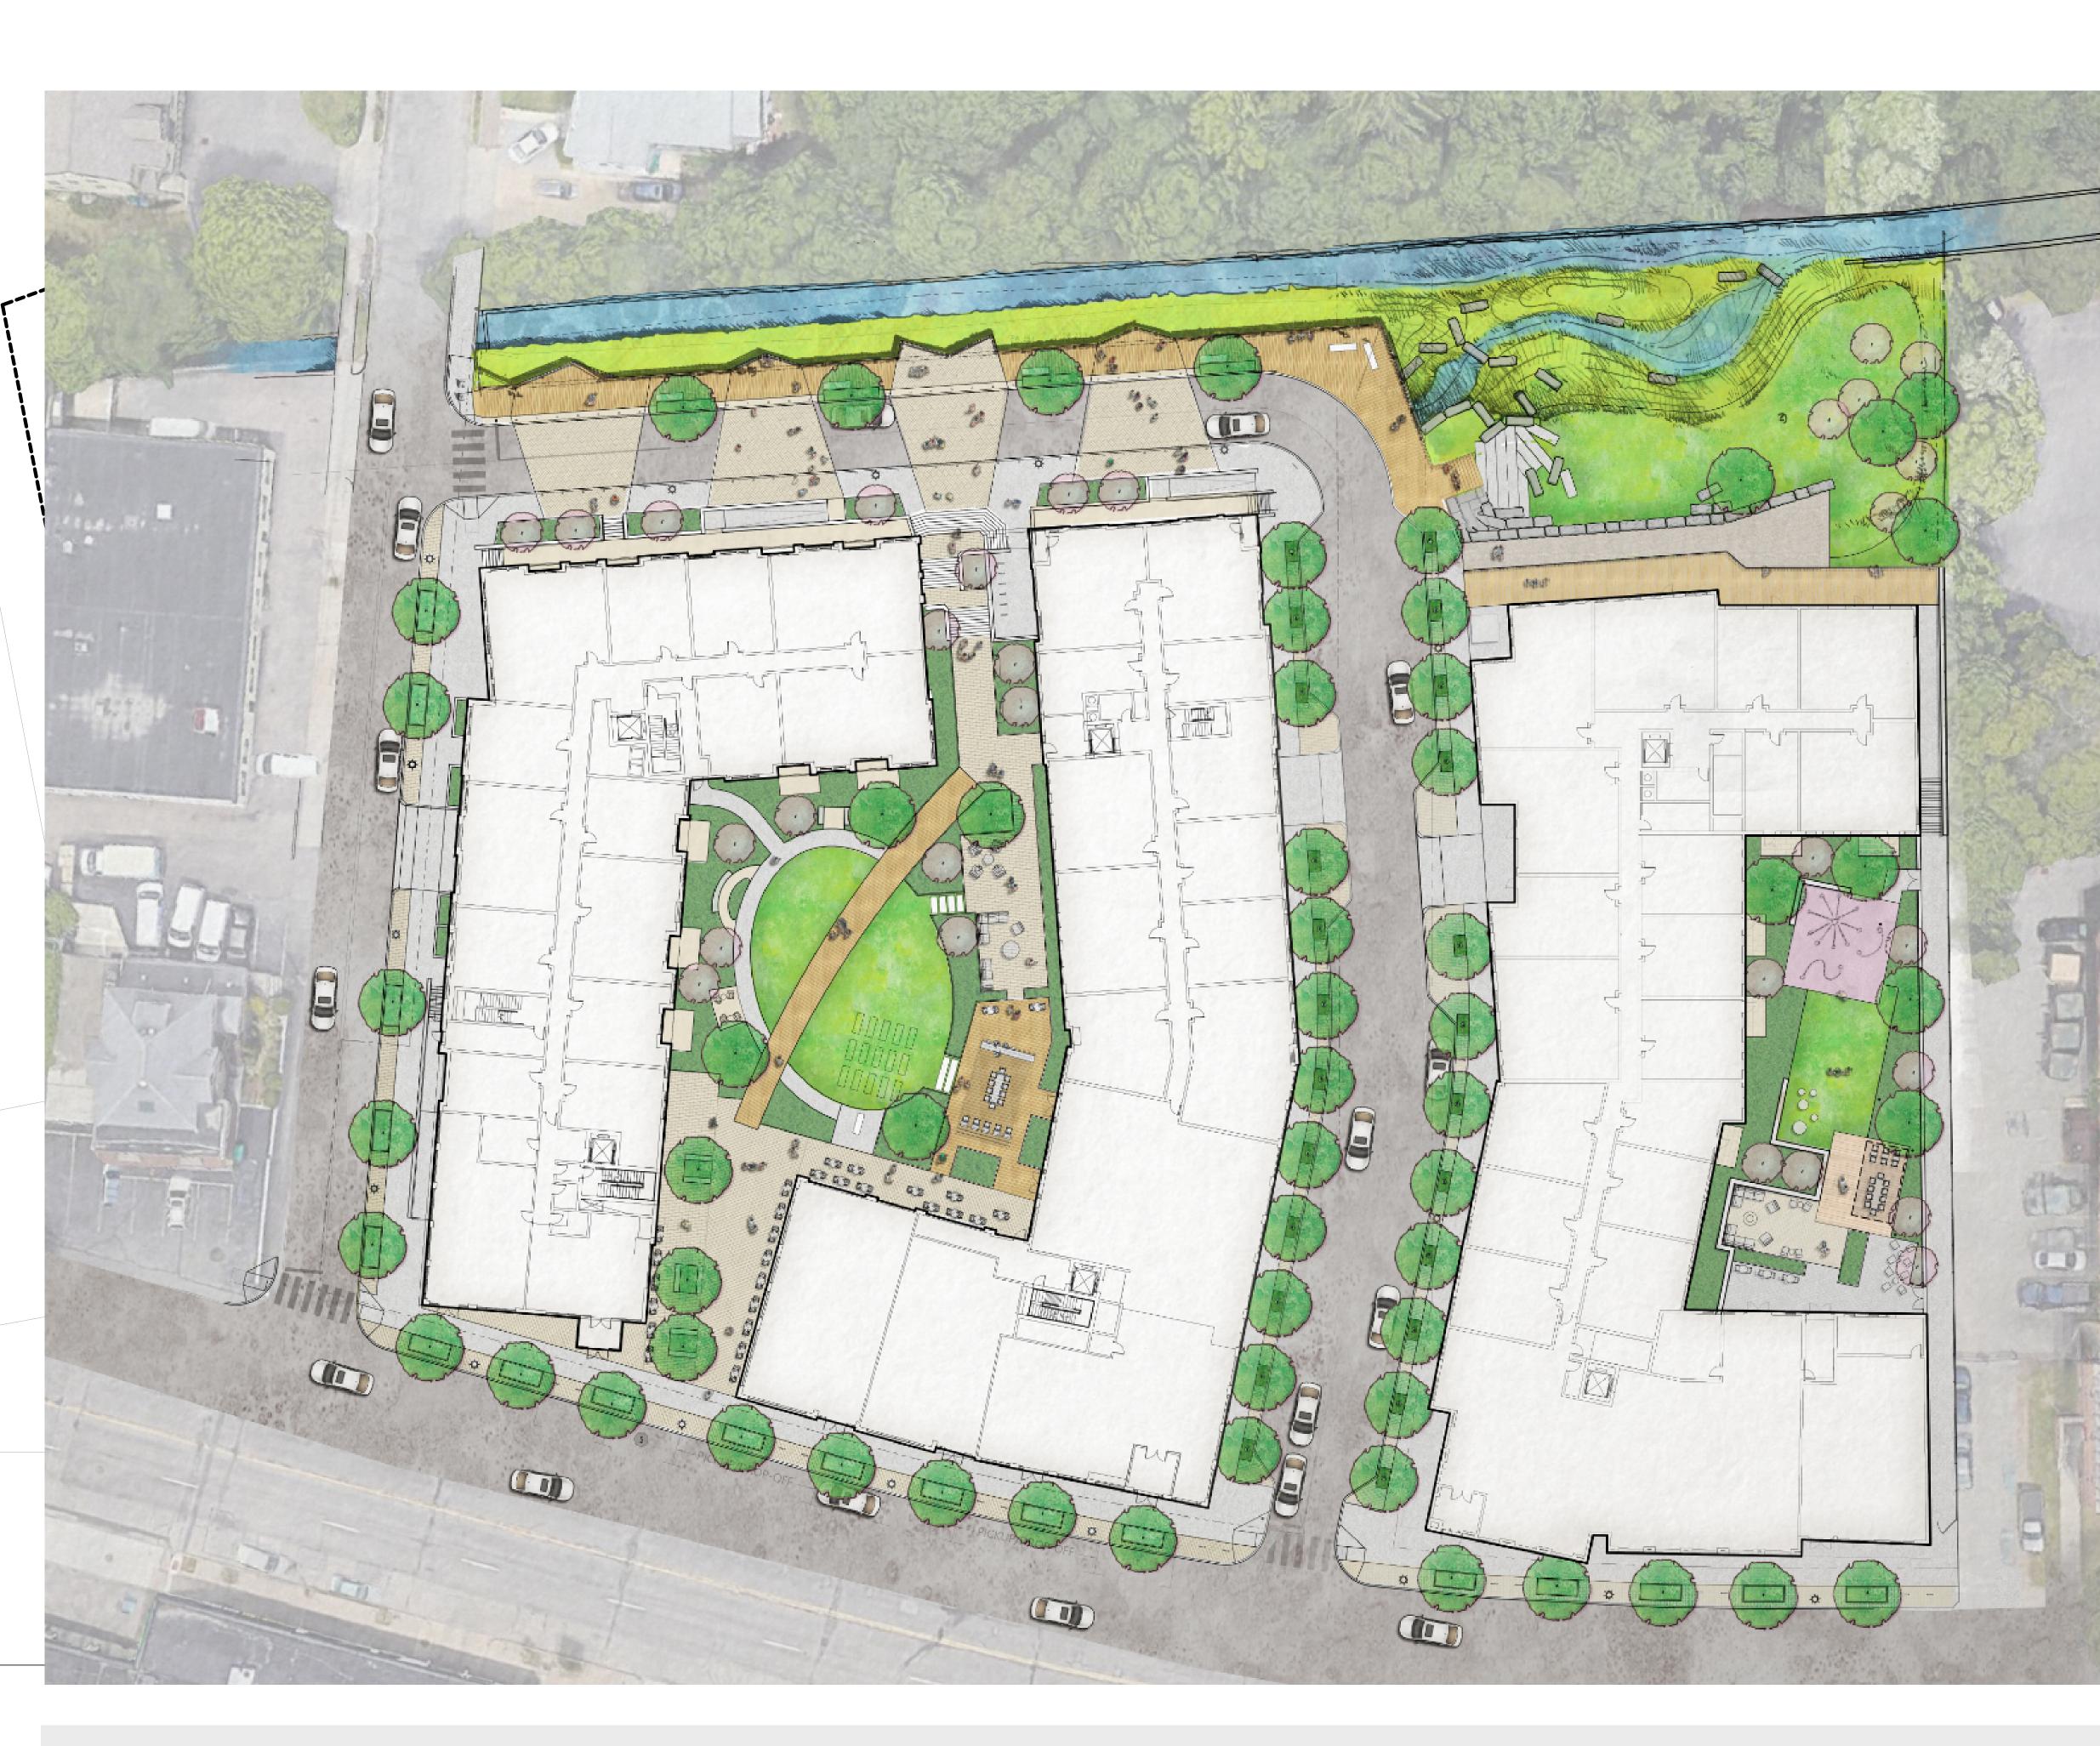

#### BUILDING 2 & 3 - LEVEL 1 PLAN

JUNE 10, 2021

## **CURB MANAGEMENT**

# **IMPROVED PUBLIC REALM**

# EXTENDS AND BALANCES STREETSCAPE

PEDESTRIAN SAFETY IMPROVEMENTS

OPTIMIZES INFRASTRUCTURE

IMPROVED STORMWATER TREATMENT

CHEESECAKE BROOK FLOOD PLAIN IMPROVEMENTS UNCHANGED

# **Sustainablilty**

- Sustainable Site Design and ecosystem improvements
- Designed to LEED Gold Level
- Electrification of the residential portions of the project to reduce fossil fuel dependence
- 10% EV Charging Stations and 10% EV ready
- Embodied Carbon Analysis guiding material selections
- Passive House Feasibility Study and Energy Modeling to inform design and construction approach
- Solar Panel Study analyzing potential utilization of photovoltaic energy