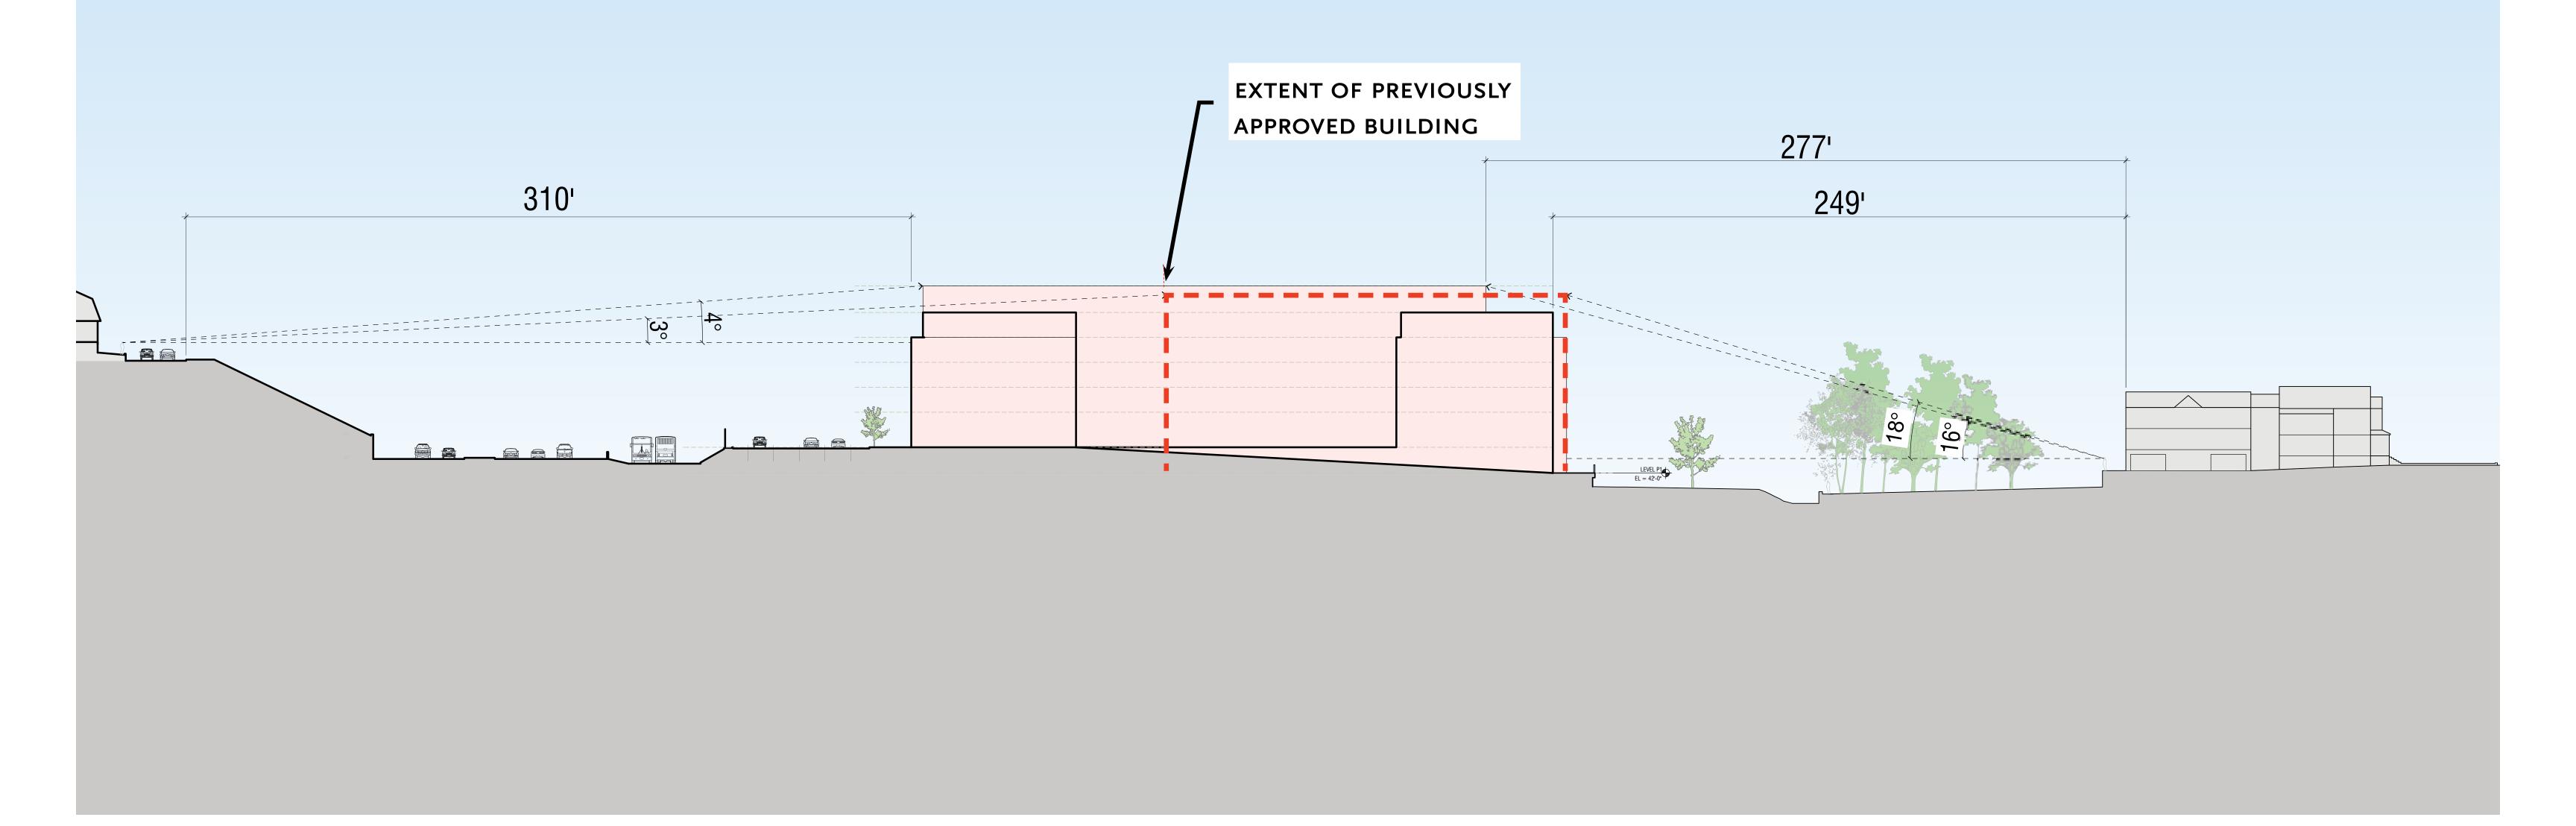

FIGURE GROUND PLAN

JUNE 10, 2021

MARKMENT

ELKUS MANFREDI

ARCHITECTS





#### PROPOSED FIGURE GROUND PLAN

JUNE 10, 2021

MARKMENT



PREVIOUSLY APPROVED

DUNSTAN EAST Newton, Massachusetts



N ()

JUNE 10, 2021





PREVIOUSLY APPROVED

DUNSTAN EAST Newton, Massachusetts



JUNE 10, 2021





BUILDING 2 & 3 - LEVEL 3 PLAN

0 10 20 40

Ň

JUNE 10, 2021





Dunstan East Newton, Massachusetts

#### BUILDING 2 & 3 - LEVEL 4 PLAN

N ()







Dunstan East Newton, Massachusetts

### BUILDING 2 & 3 - LEVEL 5 PLAN

N ()

JUNE 10, 2021





PREVIOUSLY APPROVED

-

Dunstan East Newton, Massachusetts

### BUILDING 2 & 3 - LEVEL 6 PLAN



N ()

JUNE 10, 2021





Newton, Massachusetts

### Section Diagram 1

JUNE 10, 2021







Newton, Massachusetts

### Section Diagram 2

JUNE 10, 2021







Newton, Massachusetts

#### SECTION DIAGRAM THROUGH NEWTON HILL

JUNE 10, 2021



#### **SEPTEMBER 21**

DUNSTAN EAST Newton, Massachusetts

SHADOW STUDY MAY 26, 2021





SEPTEMBER 21 - SHADOW STUDY MAY 26, 2021





SEPTEMBER 21 - SHADOW STUDY MAY 26, 2021





SEPTEMBER 21 - SHADOW STUDY MAY 26, 2021



MARKMENT

#### DECEMBER 21

DUNSTAN EAST Newton, Massachusetts

SHADOW STUDY MAY 26, 2021





DECEMBER 21 - SHADOW STUDY MAY 26, 2021







DECEMBER 21 - SHADOW STUDY MAY 26, 2021



MARK



DECEMBER 21 - SHADOW STUDY MAY 26, 2021







WASHINGTON STREET ELEVATION JUNE 10, 2021









PROPOSED BUILDING 3 - WASHINGTON STREET

DUNSTAN EAST Newton, Massachusetts





WASHINGTON STREET ELEVATION - BUILDING 3



JUNE 10, 2021





PROPOSED BUILDING 3 - WASHINGTON STREET

DUNSTAN EAST N