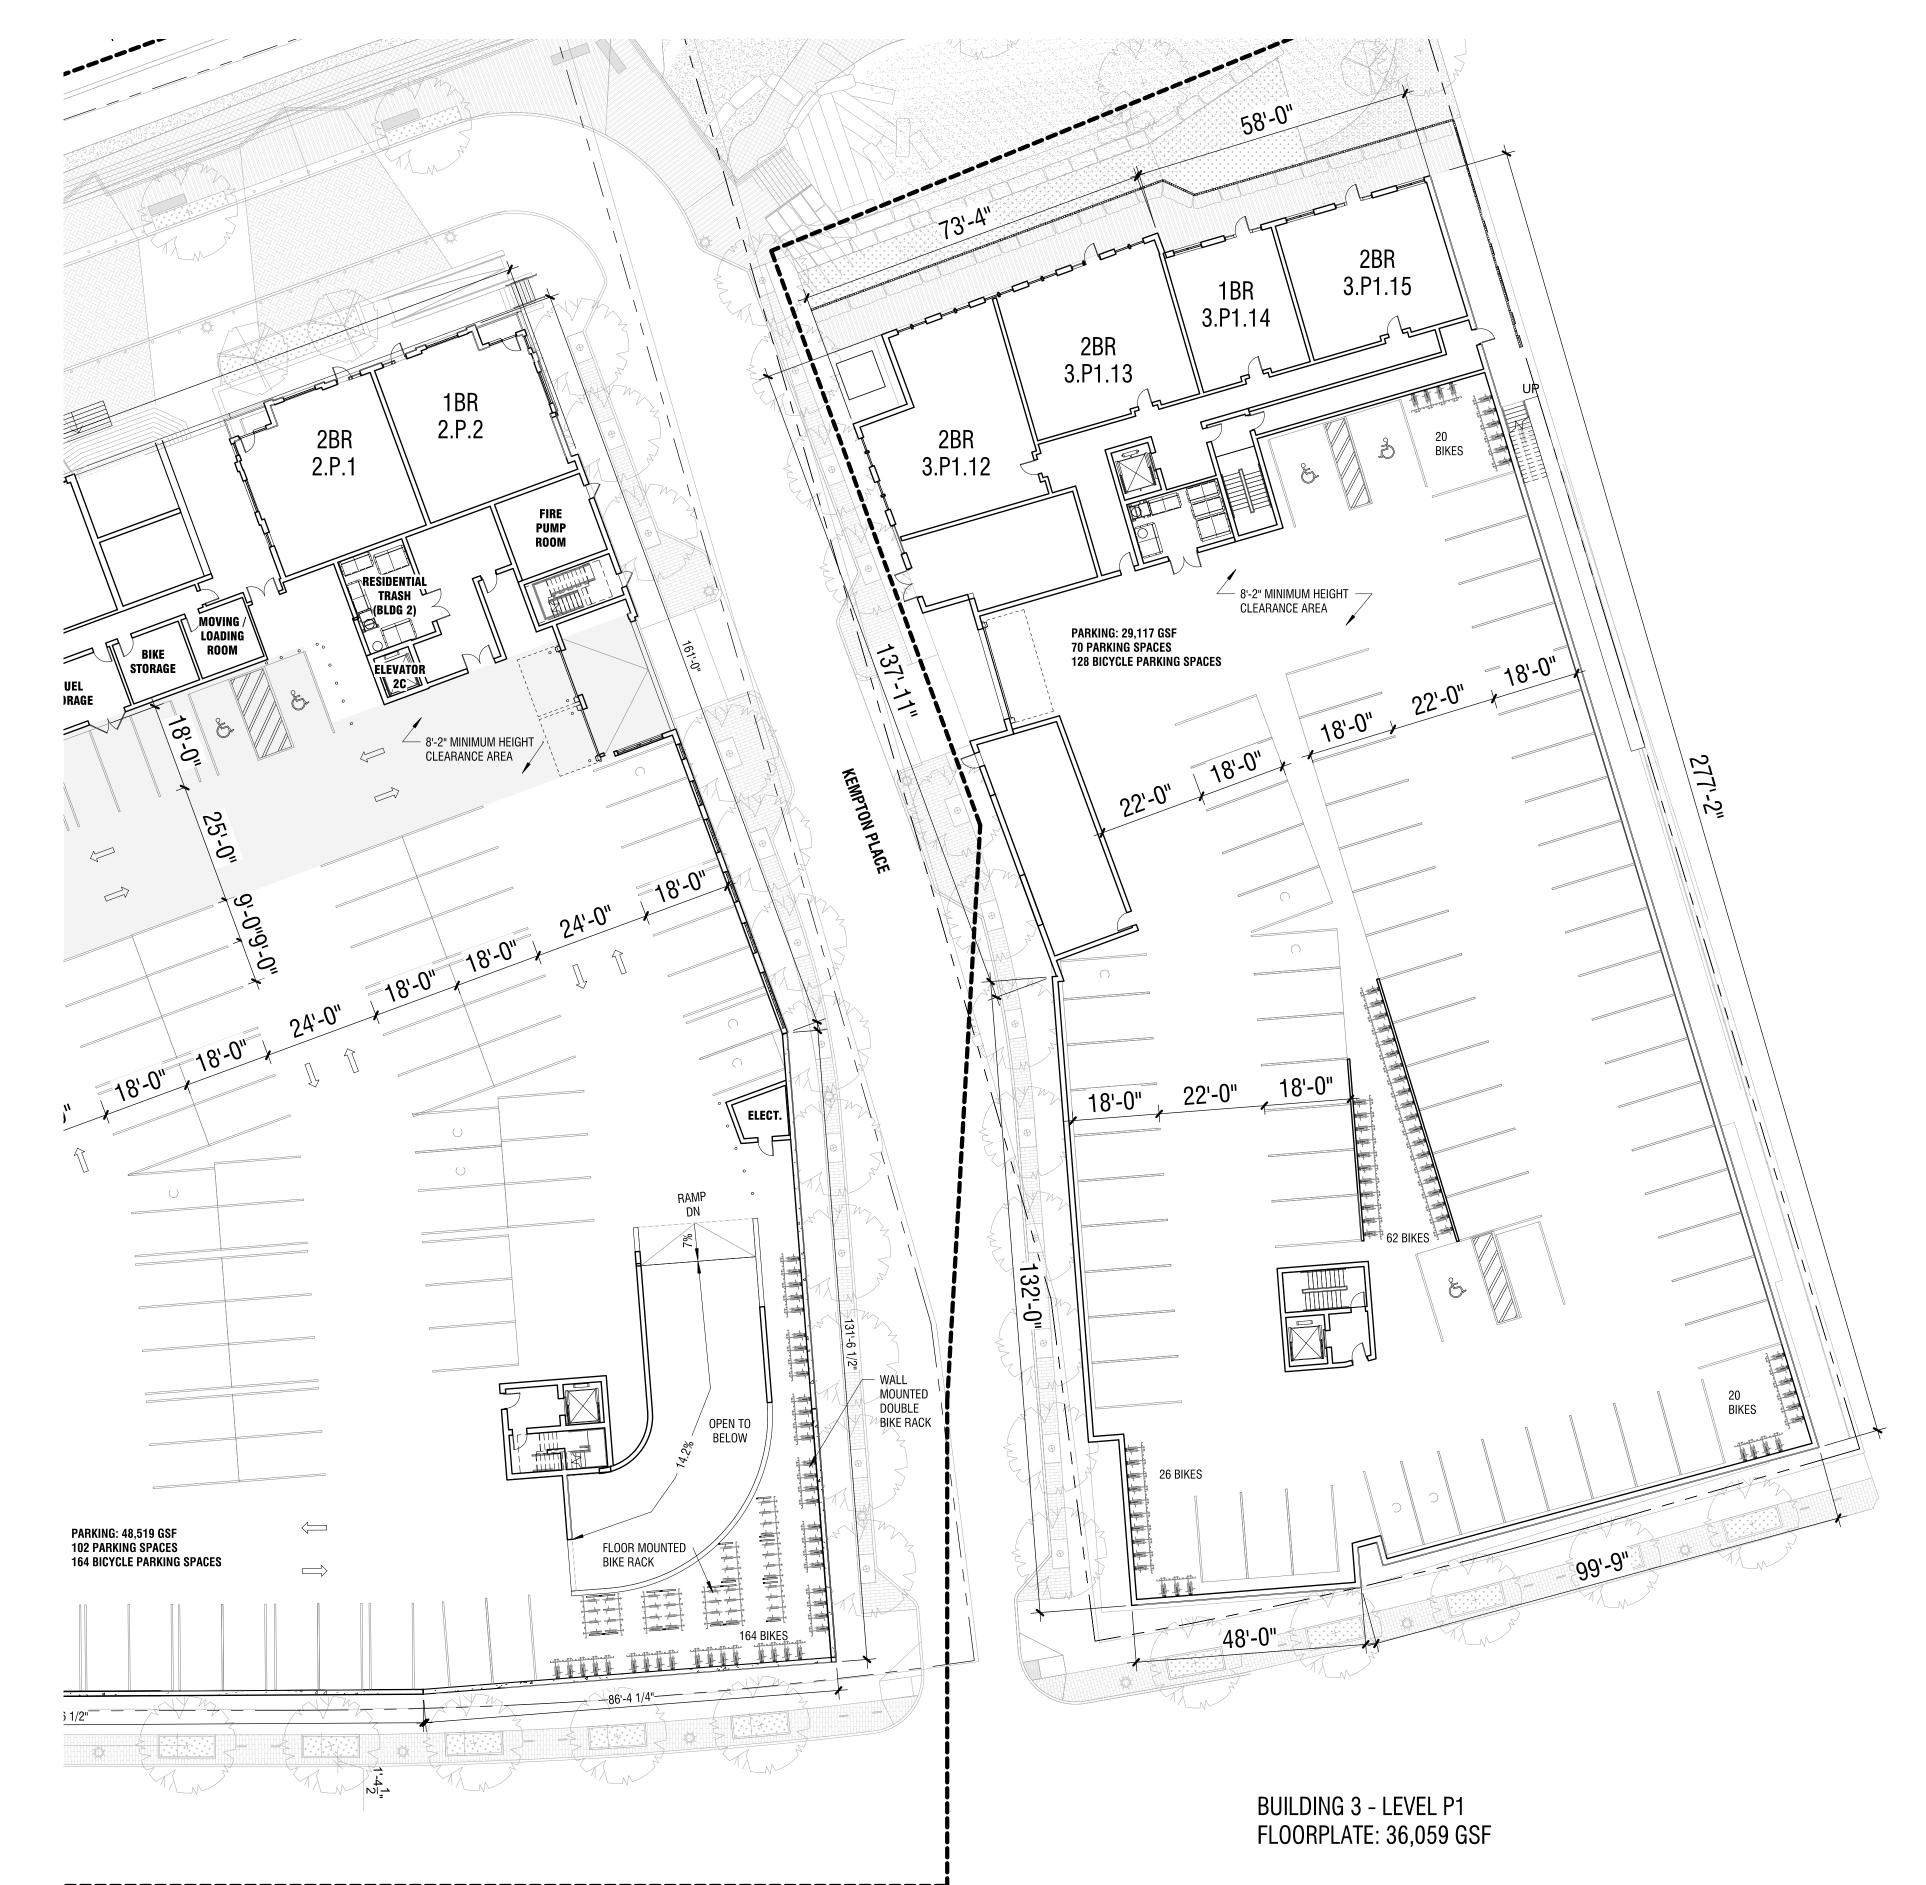

E BROOK FLOOD PLAIN IMPROVEMENTS UNCHANGED



# **Sustainablilty**

- Sustainable Site Design and ecosystem improvements
- Designed to LEED Gold Level
- Electrification of the residential portions of the project to reduce fossil fuel dependence
- 10% EV Charging Stations and 10% EV ready
- Embodied Carbon Analysis guiding material selections
- Passive House Feasibility Study and Energy Modeling to inform design and construction approach
- Solar Panel Study analyzing potential utilization of photovoltaic energy



Dunstan East Newton, Massachusetts

#### PREVIOUSLY APPROVED FIGURE GROUND PLAN

JUNE 10, 2021

MARKMENT

ELKUS MANFREDI

ARCHITECTS





#### PROPOSED FIGURE GROUND PLAN

JUNE 10, 2021

MARKMENT



PREVIOUSLY APPROVED

DUNSTAN EAST Newton, Massachusetts



N ()

JUNE 10, 2021





PREVIOUSLY APPROVED

DUNSTAN EAST Newton, Massachusetts



JUNE 10, 2021





BUILDING 2 & 3 - LEVEL 3 PLAN

0 10 20 40

Ň

JUNE 10, 2021





Dunstan East Newton, Massachusetts

#### BUILDING 2 & 3 - LEVEL 4 PLAN

N ()







Dunstan East Newton, Massachusetts

### BUILDING 2 & 3 - LEVEL 5 PLAN

N ()

JUNE 10, 2021





PREVIOUSLY APPROVED

-

Dunstan East Newton, Massachusetts

### BUILDING 2 & 3 - LEVEL 6 PLAN



N ()

JUNE 10, 2021





Newton, Massachusetts

### Section Diagram 1

JUNE 10, 2021







Newton, Massachusetts

### Section Diagram 2

JUNE 10, 2021







Newton, Massachusetts

#### SECTION DIAGRAM THROUGH NEWTON HILL

JUNE 10, 2021



#### **SEPTEMBER 21**

DUNSTAN EAST Newton, Massachusetts

SHADOW STUDY MAY 26, 2021





SEPTEMBER 21 - SHADOW STUDY MAY 26, 2021





S