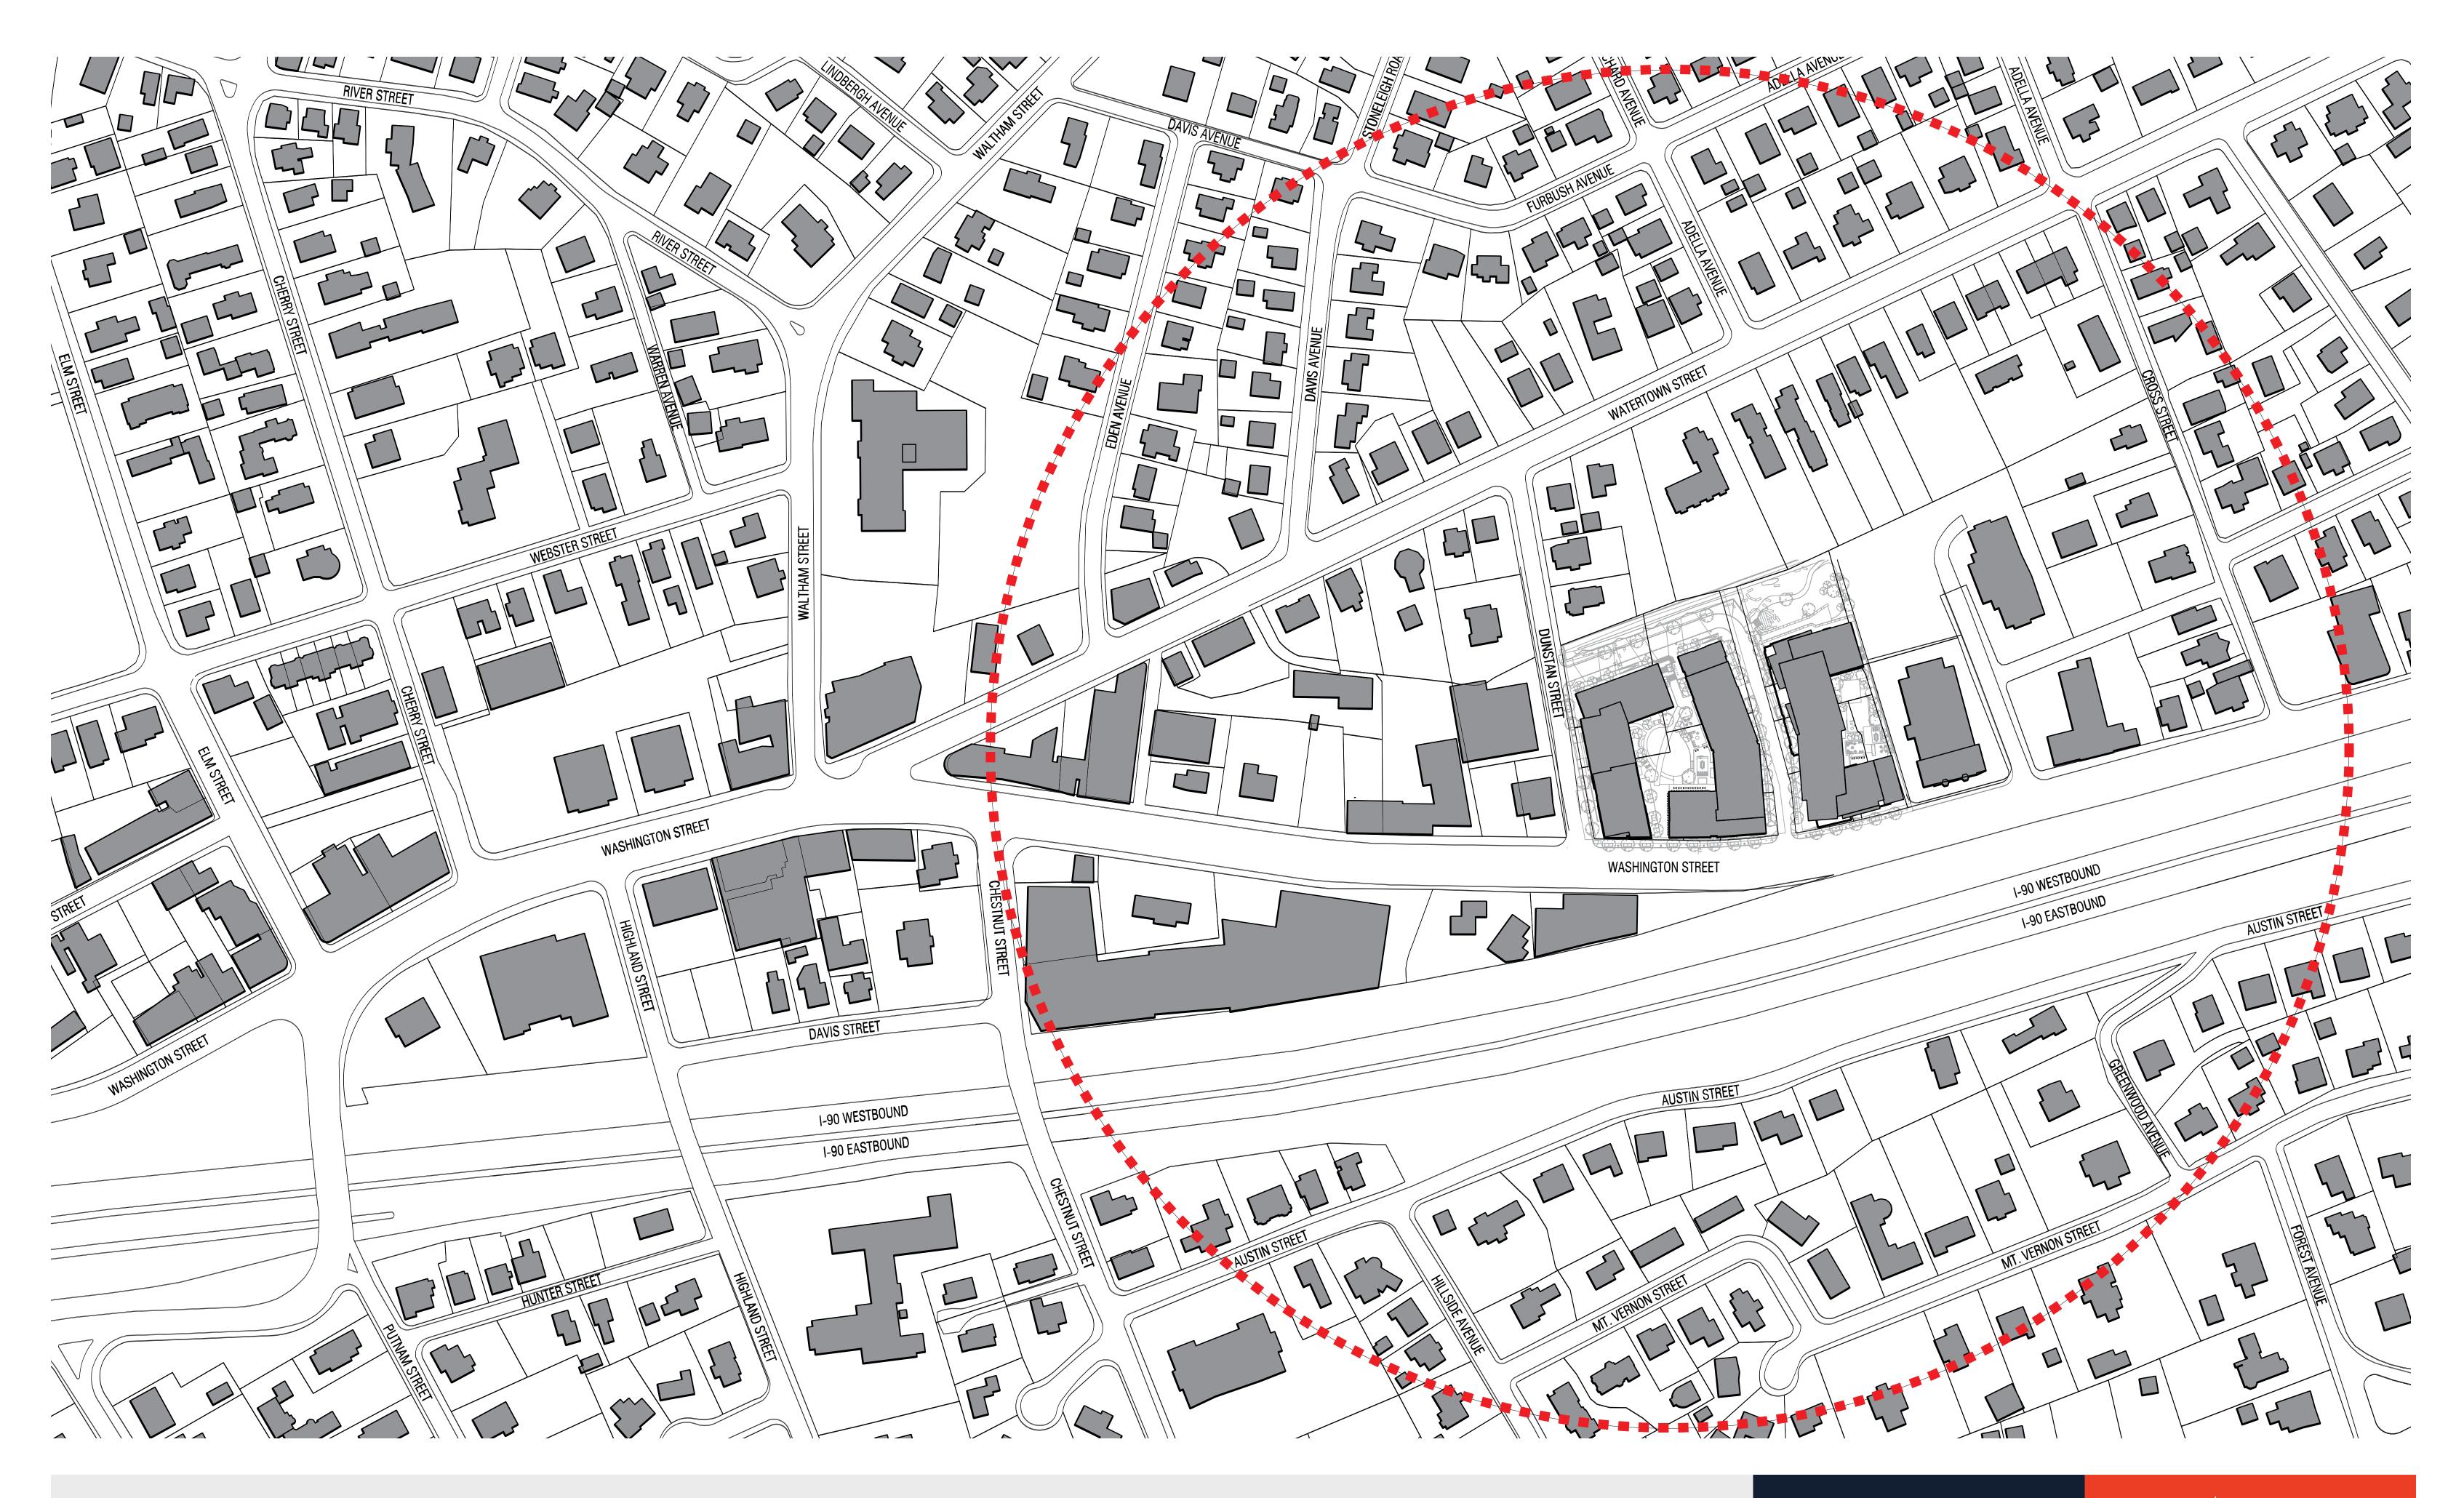

LIC REALM**

# EXTENDS AND BALANCES STREETSCAPE

PEDESTRIAN SAFETY IMPROVEMENTS

OPTIMIZES INFRASTRUCTURE

IMPROVED STORMWATER TREATMENT

CHEESECAKE BROOK FLOOD PLAIN IMPROVEMENTS UNCHANGED



# **Sustainablilty**

- Sustainable Site Design and ecosystem improvements
- Designed to LEED Gold Level
- Electrification of the residential portions of the project to reduce fossil fuel dependence
- 10% EV Charging Stations and 10% EV ready
- Embodied Carbon Analysis guiding material selections
- Passive House Feasibility Study and Energy Modeling to inform design and construction approach
- Solar Panel Study analyzing potential utilization of photovoltaic energy



Dunstan East Newton, Massachusetts

#### PREVIOUSLY APPROVED FIGURE GROUND PLAN

JUNE 10, 2021

MARKMENT

ELKUS MANFREDI

ARCHITECTS





#### PROPOSED FIGURE GROUND PLAN

JUNE 10, 2021

MARKMENT



PREVIOUSLY APPROVED

DUNSTAN EAST Newton, Massachusetts



N ()

JUNE 10, 2021





PREVIOUSLY APPROVED

DUNSTAN EAST Newton, Massachusetts



JUNE 10, 2021





BUILDING 2 & 3 - LEVEL 3 PLAN

0 10 20 40

Ň

JUNE 10, 2021





Dunstan East Newton, Massachusetts

#### BUILDING 2 & 3 - LEVEL 4 PLAN

N ()







Dunstan East Newton, Massachusetts

### BUILDING 2 & 3 - LEVEL 5 PLAN

N ()

JUNE 10, 2021





PREVIOUSLY APPROVED

-

Dunstan East Newton, Massachusetts

### BUILDING 2 & 3 - LEVEL 6 PLAN



N ()

JUNE 10, 2021





Newton, Massachusetts

### Section Diagram 1

JUNE 10, 2021







Newton, Massachusetts

### Section Diagram 2

JUNE 10, 2021







Newton, Massachusetts

#### SECTION DIAGRAM THROUGH NEWTON HILL

JUNE 10