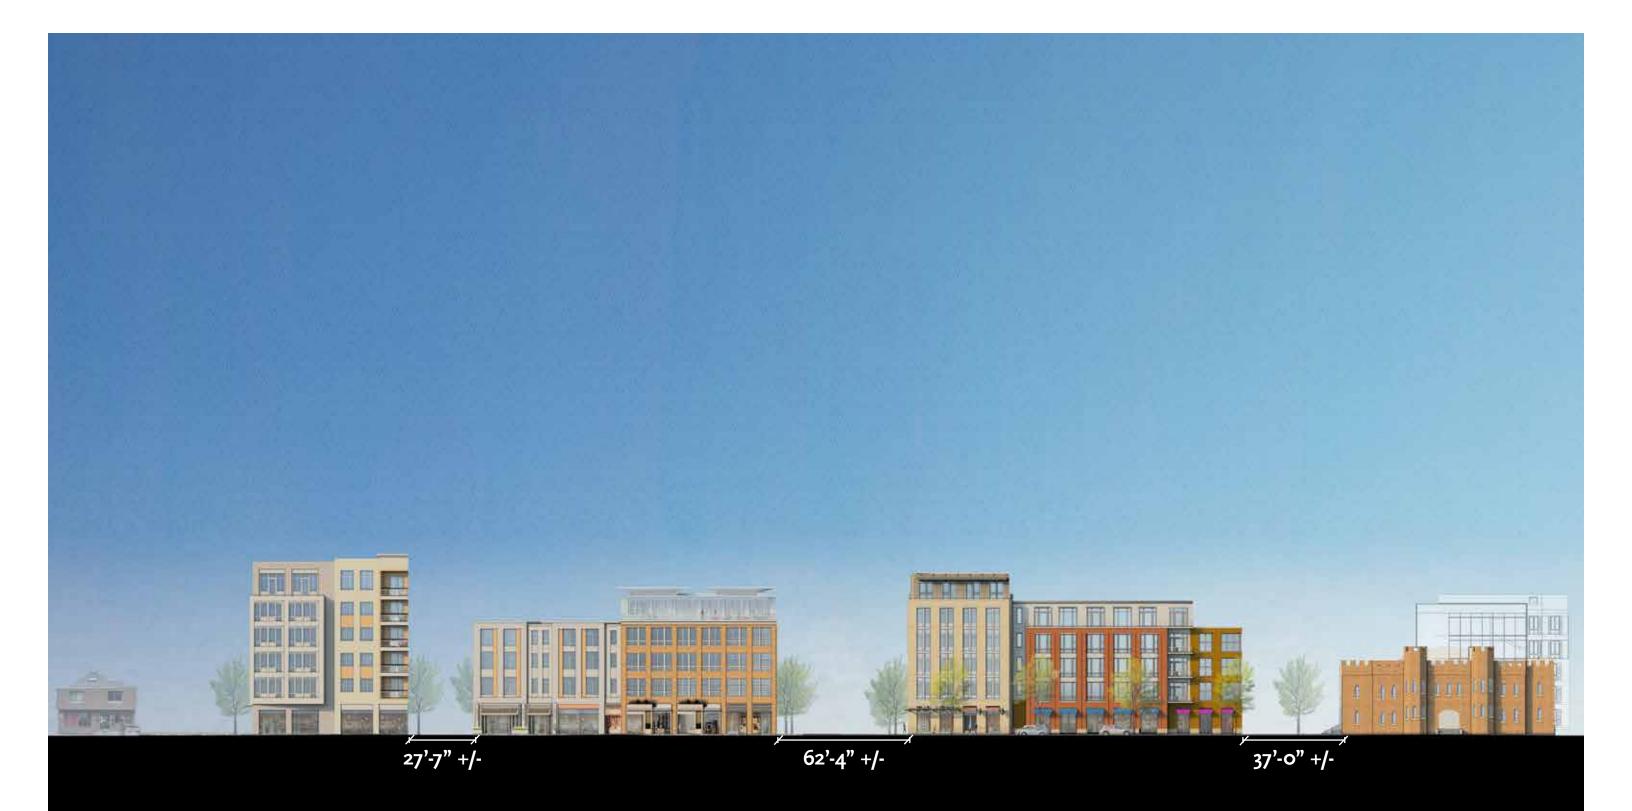

PROPOSED BUILDING 3 - WASHINGTON STREET

DUNSTAN EAST Newton, Massachusetts

WASHINGTON STREET ELEVATION - BUILDING 3

JUNE 10, 2021

PROPOSED BUILDING 3 - WASHINGTON STREET

DUNSTAN EAST Newton, Massachusetts

KEMPTON STREET ELEVATION - BUILDING 3