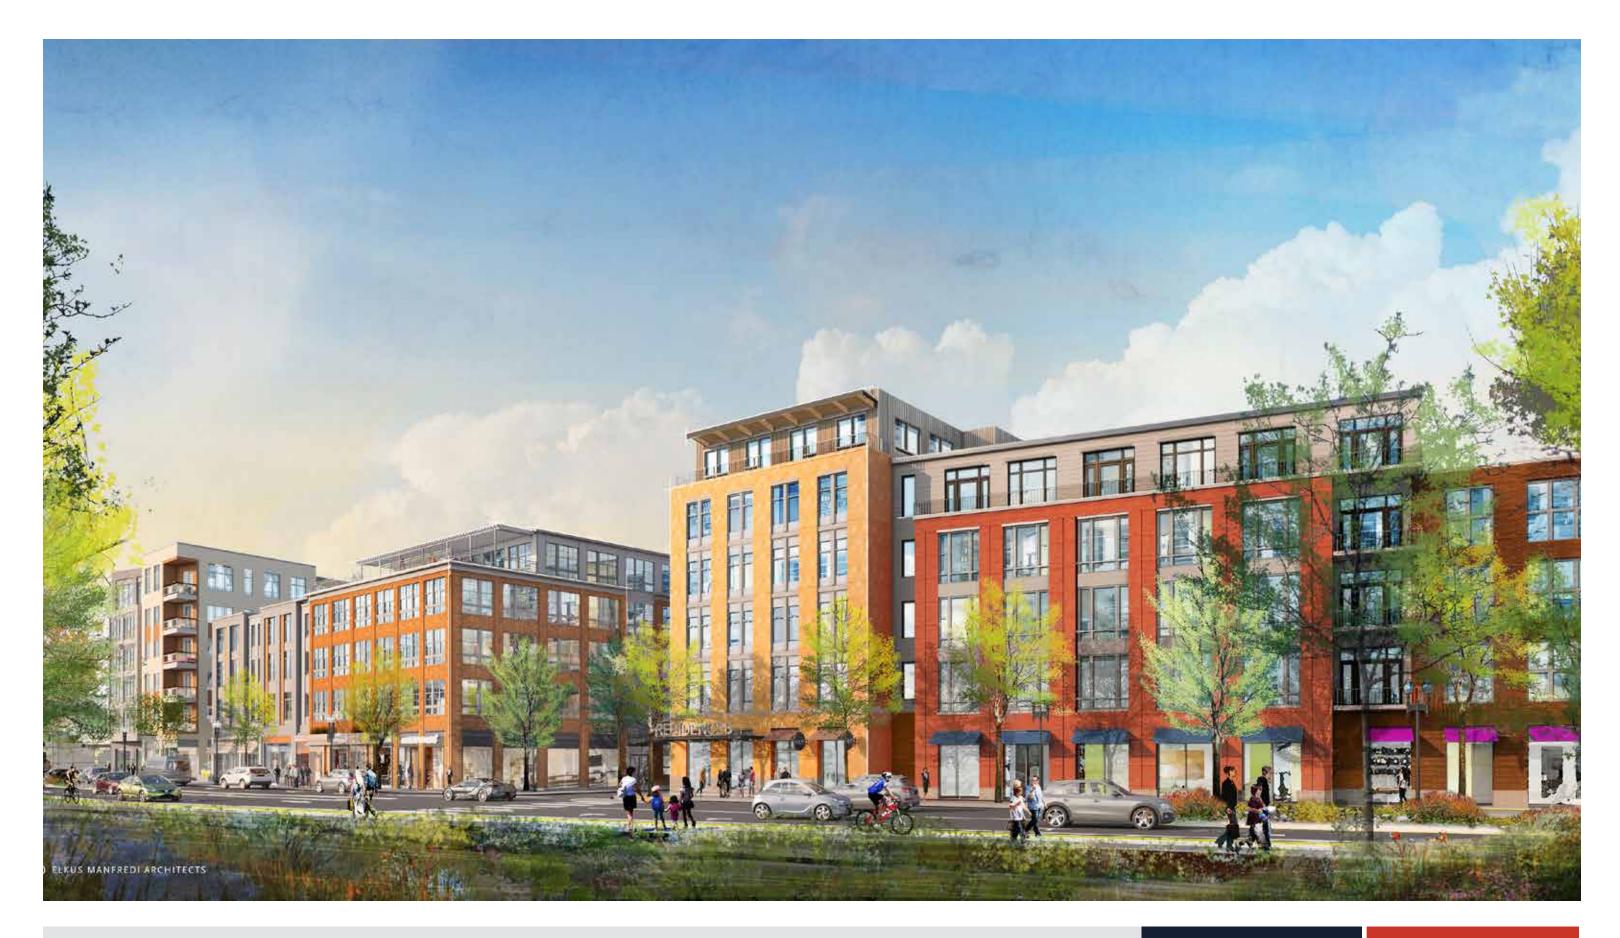

PROPOSED BUILDING 3 - WASHINGTON STREET

DUNSTAN EAST Newton, Massachusetts

WASHINGTON STREET ELEVATION - BUILDING 3

JUNE 10, 2021

PROPOSED BUILDING 3 - WASHINGTON STREET

DUNSTAN EAST Newton, Massachusetts

KEMPTON STREET ELEVATION - BUILDING 3