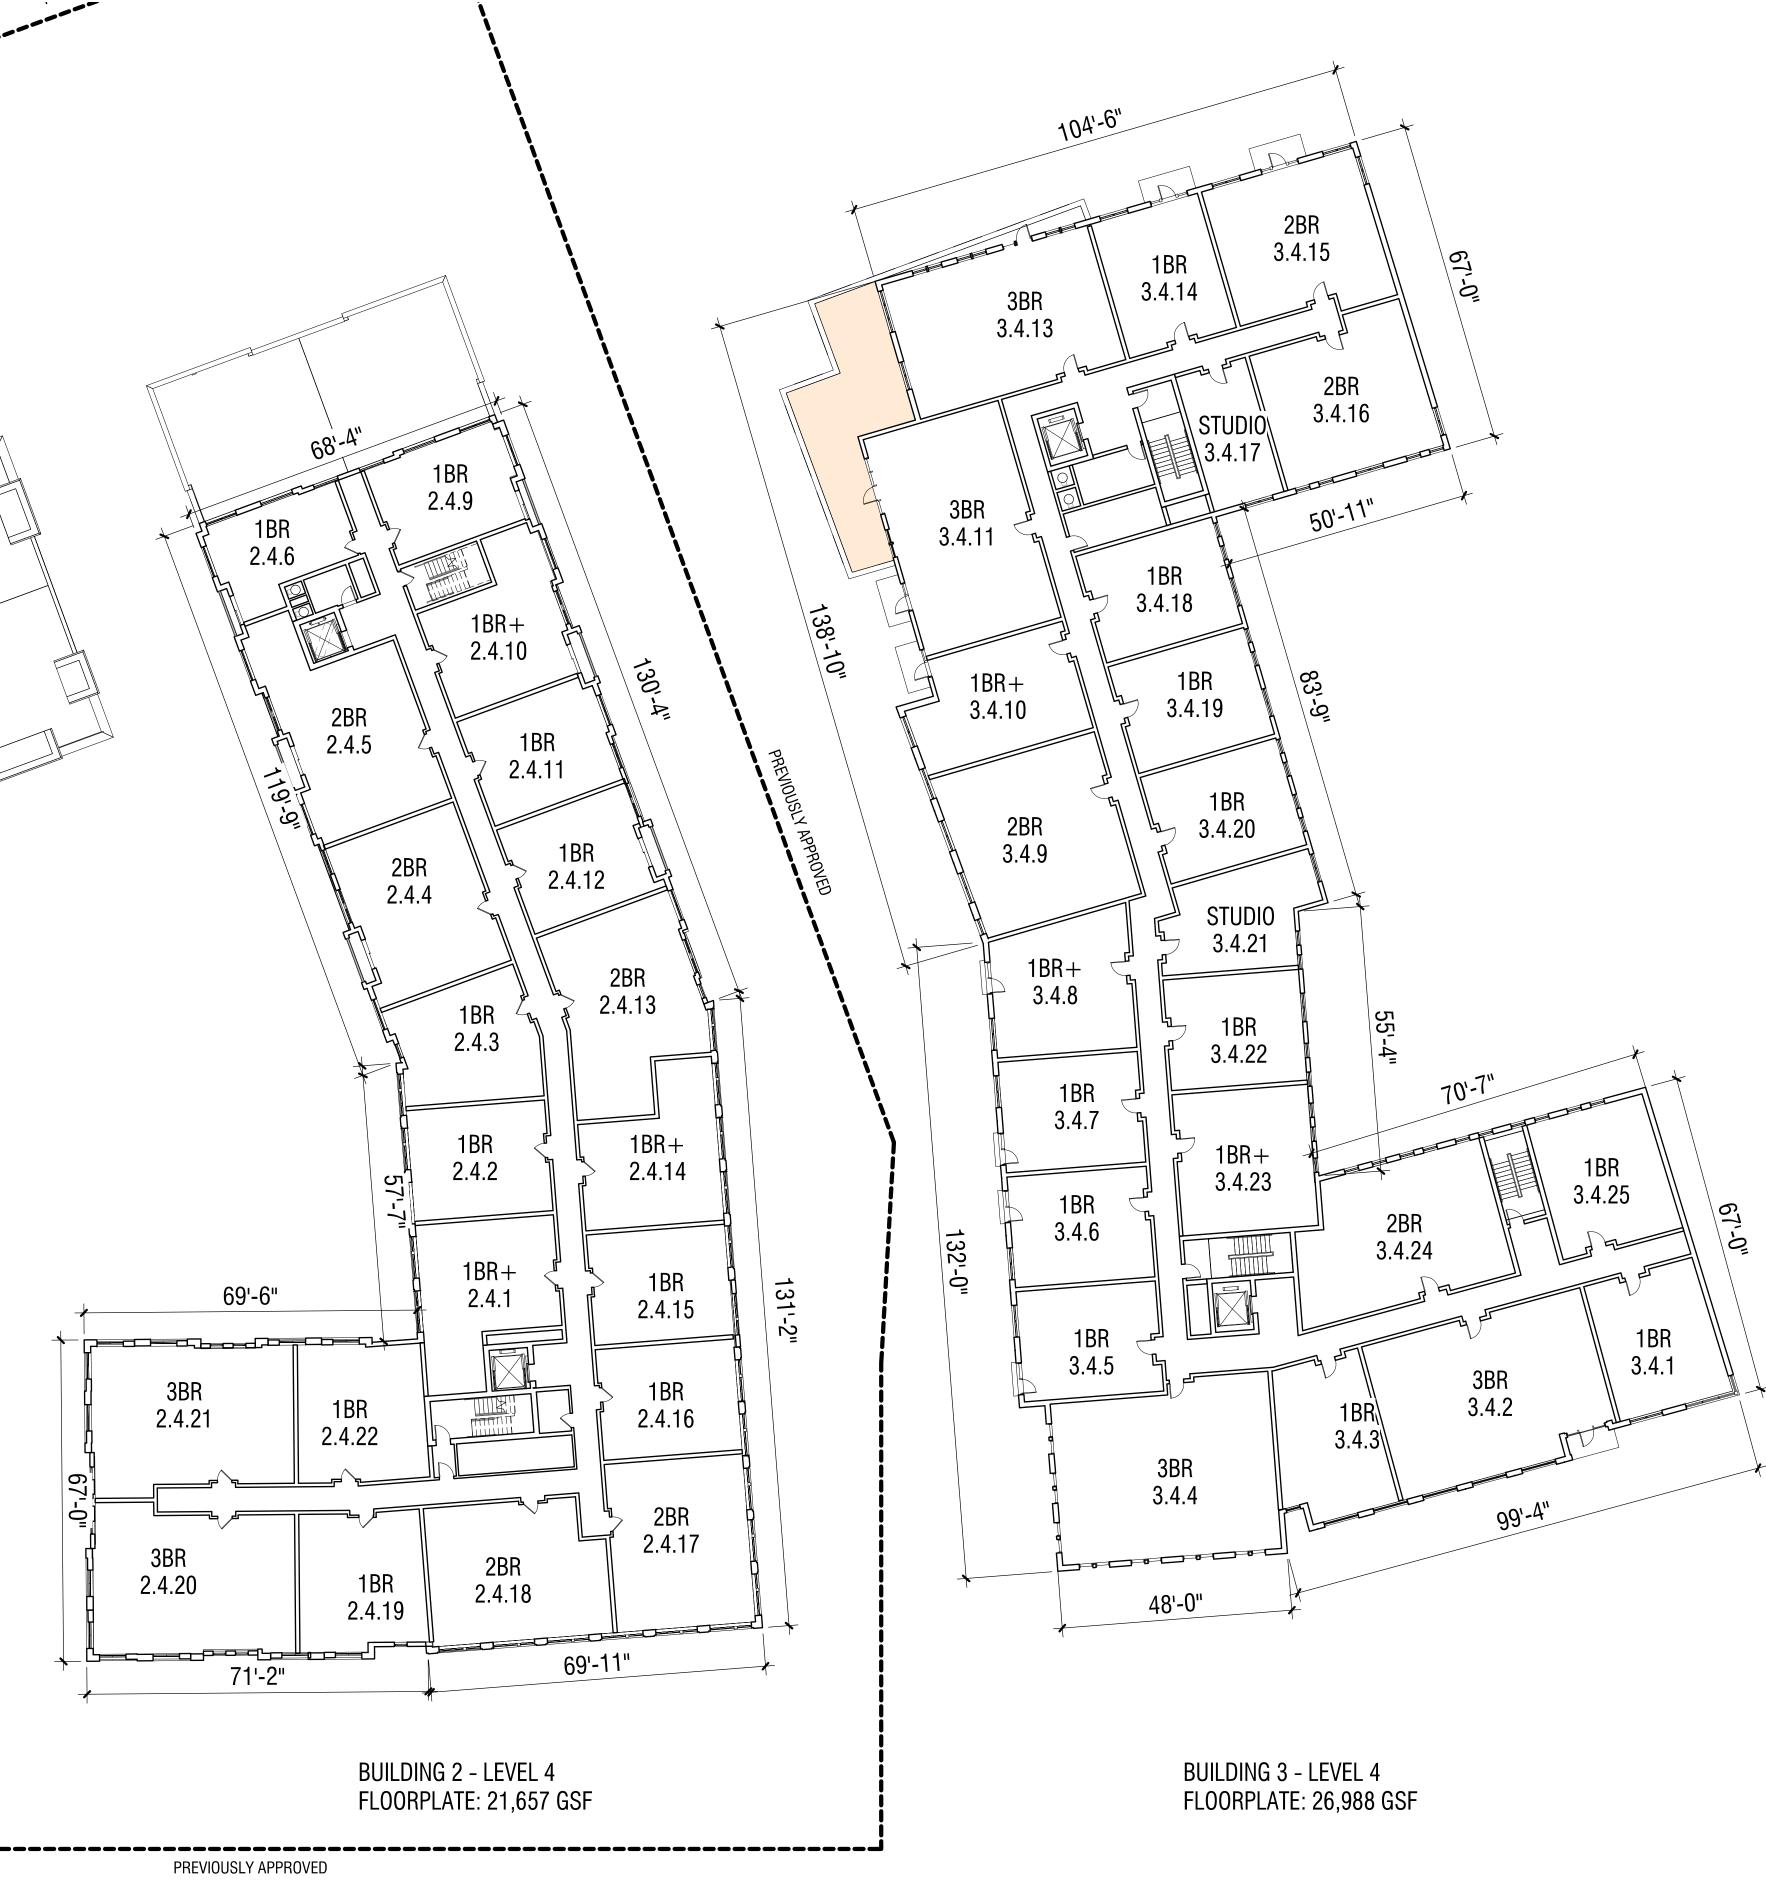

d Level
- Electrification of the residential portions of the project to reduce fossil fuel dependence
- 10% EV Charging Stations and 10% EV ready
- Embodied Carbon Analysis guiding material selections
- Passive House Feasibility Study and Energy Modeling to inform design and construction approach
- Solar Panel Study analyzing potential utilization of photovoltaic energy



Dunstan East Newton, Massachusetts

#### PREVIOUSLY APPROVED FIGURE GROUND PLAN

JUNE 10, 2021

MARKMENT

ELKUS MANFREDI

ARCHITECTS





#### PROPOSED FIGURE GROUND PLAN

JUNE 10, 2021

MARKMENT



PREVIOUSLY APPROVED

DUNSTAN EAST Newton, Massachusetts



N ()

JUNE 10, 2021





PREVIOUSLY APPROVED

DUNSTAN EAST Newton, Massachusetts



JUNE 10, 2021





BUILDING 2 & 3 - LEVEL 3 PLAN

0 10 20 40

Ň

JUNE 10, 2021





Dunstan East Newton, Massachusetts

#### BUILDING 2 & 3 - LEVEL 4 PLAN

N ()







Dunstan East Newton, Massachusetts

### BUILDING 2 & 3 - LEVEL 5 PLAN

N ()

JUNE 10, 2021





PREVIOUSLY APPROVED

-

Dunstan East Newton, Massachusetts

### BUILDING 2 & 3 - LEVEL 6 PLAN



N ()

JUNE 10, 2021





Newton, Massachusetts

### Section Diagram 1

JUNE 10, 2021







Newton, Massachusetts

### Section Diagram 2

JUNE 10, 2021







Newton, Massachusetts

#### SECTION DIAGRAM THROUGH NEWTON HILL

JUNE 10, 2021



#### **SEPTEMBER 21**

DUNSTAN EAST Newton, Massachusetts

SHADOW STUDY MAY 26, 2021





SEPTEMBER 21 - SHADOW STUDY MAY 26, 2021





SEPTEMBER 21 - SHADOW STUDY MAY 26, 2021





SEPTEMBER 21 - SHADOW STUDY MAY 26, 2021



MARKMENT

#### DECEMBER 21

DUNSTAN EAST Newton, Massa